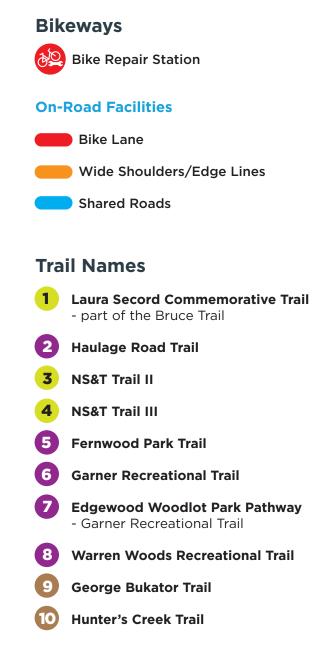

Enjoy these trails + bikeways around Niagara Falls!

| <ul> <li>8. WARREN WOODS<br/>RECREATIONAL TRAIL</li> <li>3.0KM  \$\$</li> </ul>                                                                                                 | <ul> <li>15. MILLENNIUM RECREATIONAL TRAIL<br/>Rotary Storywalk Pathway</li> <li>1.3KM  \$\$\$\$\$\$\$\$\$\$\$\$\$\$\$\$\$\$\$\$\$\$\$\$\$\$\$\$\$\$\$\$\$\$\$</li></ul>                                                                                                                                                                                                                                                                                                                                                                                                                                                                                                                                                                                                                                                                                                                                                                                                                                                                                                                                                                                                                                                                                                                                                                                                      |
|---------------------------------------------------------------------------------------------------------------------------------------------------------------------------------|-------------------------------------------------------------------------------------------------------------------------------------------------------------------------------------------------------------------------------------------------------------------------------------------------------------------------------------------------------------------------------------------------------------------------------------------------------------------------------------------------------------------------------------------------------------------------------------------------------------------------------------------------------------------------------------------------------------------------------------------------------------------------------------------------------------------------------------------------------------------------------------------------------------------------------------------------------------------------------------------------------------------------------------------------------------------------------------------------------------------------------------------------------------------------------------------------------------------------------------------------------------------------------------------------------------------------------------------------------------------------------|
| 9. GEORGE BUKATOR TRAIL<br>2.0KM                                                                                                                                                | <ul> <li>MILLENNIUM RECREATIONAL TRAIL</li> <li>Paisley Janvary Pool Pathway</li> <li>1.3KM  P</li> </ul>                                                                                                                                                                                                                                                                                                                                                                                                                                                                                                                                                                                                                                                                                                                                                                                                                                                                                                                                                                                                                                                                                                                                                                                                                                                                     |
| 10. HUNTER'S CREEK TRAIL<br>1.0KM                                                                                                                                               | <ul> <li>MILLENNIUM RECREATIONAL TRAIL</li> <li>Niagara Falls Lions Legacy Pathway</li> <li>1.1KM  P </li> </ul>                                                                                                                                                                                                                                                                                                                                                                                                                                                                                                                                                                                                                                                                                                                                                                                                                                                                                                                                                                                                                                                                                                                                                                                                                                                              |
| <ul> <li>MILLENNIUM RECREATIONAL TRAIL</li> <li>Dr. Henry Girdlestone Acres Pathway</li> <li>1.2KM  P   S</li> </ul>                                                            | <ul> <li>1.4KM LEGACY TRAIL</li> </ul>                                                                                                                                                                                                                                                                                                                                                                                                                                                                                                                                                                                                                                                                                                                                                                                                                                                                                                                                                                                                                                                                                                                                                                                                                                                                                                                                        |
| <ul> <li>12 MILLENNIUM RECREATIONAL TRAIL<br/>John McCall MacBain Pathway</li> <li>2.1KM  P  See</li> <li>13 GARY HENDERSHOT<br/>MEMORIAL TRAIL</li> <li>0.5KM  \$\$</li> </ul> | LEGEND:<br>TRAIL SURFACE<br>paved<br>gravel/stone<br>grass/dirt<br>TRAIL TYPE<br>hiking/walking<br>multi-use                                                                                                                                                                                                                                                                                                                                                                                                                                                                                                                                                                                                                                                                                                                                                                                                                                                                                                                                                                                                                                                                                                                                                                                                                                                                  |
| <ul> <li>MILLENNIUM RECREATIONAL TRAIL<br/>Canada 150 Pathway</li> <li>0.9KM  </li> </ul>                                                                                       | ADDITIONAL AMENITIESImage: bike repair stationImage: bike repair stationImage |