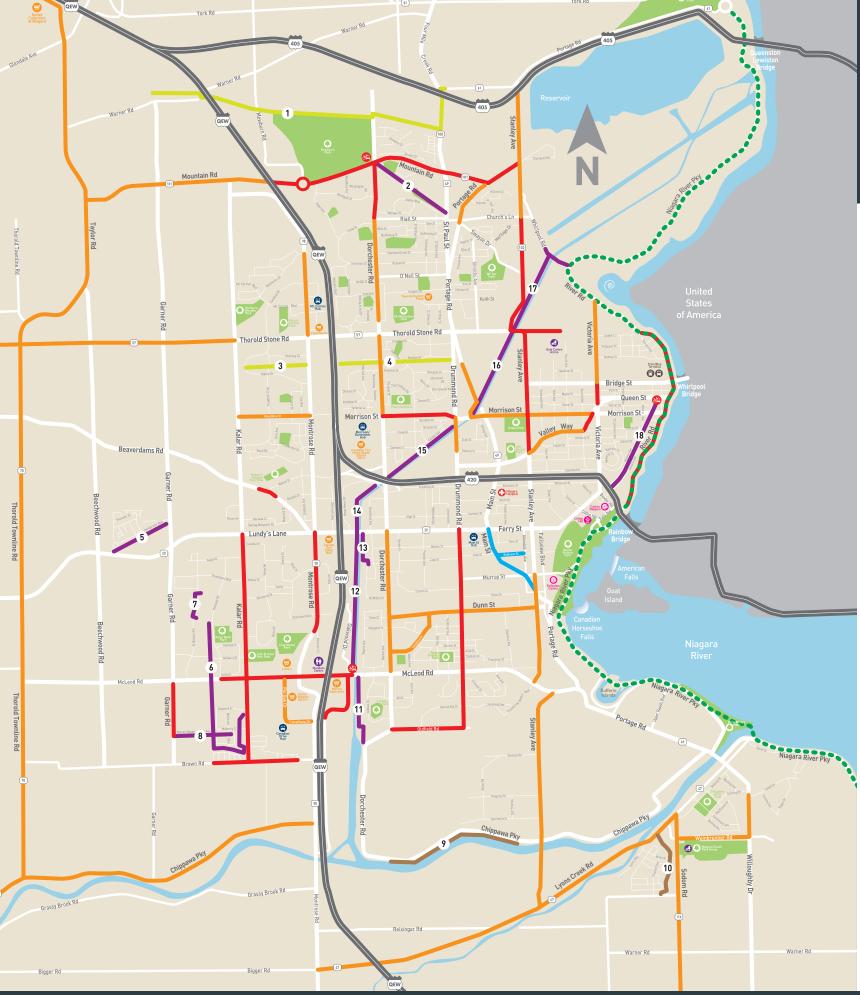

Enjoy these trails + bikeways around Niagara Falls!

| <ul> <li>8. WARREN WOODS<br/>RECREATIONAL TRAIL</li> <li>3.0KM  \$\$</li> </ul>                                                                                                 | <ul> <li>15. MILLENNIUM RECREATIONAL TRAIL<br/>Rotary Storywalk Pathway</li> <li>1.3KM  \$\$\$\$\$\$\$\$\$\$\$\$\$\$\$\$\$\$\$\$\$\$\$\$\$\$\$\$\$\$\$\$\$\$\$</li></ul>                                                                                                                                                                                                                                                                                                                                                                                                                                                                                                                                                                                                                                                                                                                                                                                                                                                                                                                                                                                                                                                                                                                                                                                                      |
|---------------------------------------------------------------------------------------------------------------------------------------------------------------------------------|-------------------------------------------------------------------------------------------------------------------------------------------------------------------------------------------------------------------------------------------------------------------------------------------------------------------------------------------------------------------------------------------------------------------------------------------------------------------------------------------------------------------------------------------------------------------------------------------------------------------------------------------------------------------------------------------------------------------------------------------------------------------------------------------------------------------------------------------------------------------------------------------------------------------------------------------------------------------------------------------------------------------------------------------------------------------------------------------------------------------------------------------------------------------------------------------------------------------------------------------------------------------------------------------------------------------------------------------------------------------------------|
| 9. GEORGE BUKATOR TRAIL<br>2.0KM                                                                                                                                                | <ul> <li>MILLENNIUM RECREATIONAL TRAIL</li> <li>Paisley Janvary Pool Pathway</li> <li>1.3KM  P</li> </ul>                                                                                                                                                                                                                                                                                                                                                                                                                                                                                                                                                                                                                                                                                                                                                                                                                                                                                                                                                                                                                                                                                                                                                                                                                                                                     |
| 10. HUNTER'S CREEK TRAIL<br>1.0KM                                                                                                                                               | <ul> <li>MILLENNIUM RECREATIONAL TRAIL</li> <li>Niagara Falls Lions Legacy Pathway</li> <li>1.1KM  P </li> </ul>                                                                                                                                                                                                                                                                                                                                                                                                                                                                                                                                                                                                                                                                                                                                                                                                                                                                                                                                                                                                                                                                                                                                                                                                                                                              |
| <ul> <li>MILLENNIUM RECREATIONAL TRAIL</li> <li>Dr. Henry Girdlestone Acres Pathway</li> <li>1.2KM  P   S</li> </ul>                                                            | <ul> <li>1.4KM LEGACY TRAIL</li> </ul>                                                                                                                                                                                                                                                                                                                                                                                                                                                                                                                                                                                                                                                                                                                                                                                                                                                                                                                                                                                                                                                                                                                                                                                                                                                                                                                                        |
| <ul> <li>12 MILLENNIUM RECREATIONAL TRAIL<br/>John McCall MacBain Pathway</li> <li>2.1KM  P  See</li> <li>13 GARY HENDERSHOT<br/>MEMORIAL TRAIL</li> <li>0.5KM  \$\$</li> </ul> | LEGEND:<br>TRAIL SURFACE<br>paved<br>gravel/stone<br>grass/dirt<br>TRAIL TYPE<br>hiking/walking<br>multi-use                                                                                                                                                                                                                                                                                                                                                                                                                                                                                                                                                                                                                                                                                                                                                                                                                                                                                                                                                                                                                                                                                                                                                                                                                                                                  |
| <ul> <li>MILLENNIUM RECREATIONAL TRAIL<br/>Canada 150 Pathway</li> <li>0.9KM  </li> </ul>                                                                                       | ADDITIONAL AMENITIESImage: bike repair stationImage: bike repair stationImage |