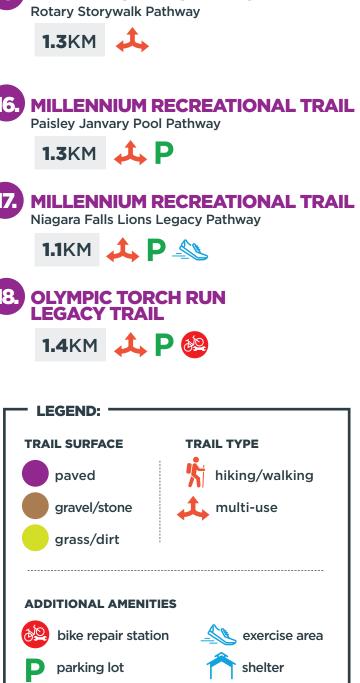

Enjoy these trails + bikeways around Niagara Falls!

| <ul> <li>8. WARREN WOODS<br/>RECREATIONAL TRAIL</li> <li>3.0KM  \$\$</li> </ul>                                                                                                 | <ul> <li>15. MILLENNIUM RECREATIONAL TRAIL<br/>Rotary Storywalk Pathway</li> <li>1.3KM  \$\$\$\$\$\$\$\$\$\$\$\$\$\$\$\$\$\$\$\$\$\$\$\$\$\$\$\$\$\$\$\$\$\$\$</li></ul>                                                                                                                                                                                                                                                                                                                                                                                                                                                                                                                                                                                                                                                                                                                                                                                                                                                                                                                                                                                                                                                                                                                                                                                                      |
|---------------------------------------------------------------------------------------------------------------------------------------------------------------------------------|-------------------------------------------------------------------------------------------------------------------------------------------------------------------------------------------------------------------------------------------------------------------------------------------------------------------------------------------------------------------------------------------------------------------------------------------------------------------------------------------------------------------------------------------------------------------------------------------------------------------------------------------------------------------------------------------------------------------------------------------------------------------------------------------------------------------------------------------------------------------------------------------------------------------------------------------------------------------------------------------------------------------------------------------------------------------------------------------------------------------------------------------------------------------------------------------------------------------------------------------------------------------------------------------------------------------------------------------------------------------------------|
| 9. GEORGE BUKATOR TRAIL<br>2.0KM                                                                                                                                                | <ul> <li>MILLENNIUM RECREATIONAL TRAIL</li> <li>Paisley Janvary Pool Pathway</li> <li>1.3KM  P</li> </ul>                                                                                                                                                                                                                                                                                                                                                                                                                                                                                                                                                                                                                                                                                                                                                                                                                                                                                                                                                                                                                                                                                                                                                                                                                                                                     |
| 10. HUNTER'S CREEK TRAIL<br>1.0KM                                                                                                                                               | <ul> <li>MILLENNIUM RECREATIONAL TRAIL</li> <li>Niagara Falls Lions Legacy Pathway</li> <li>1.1KM  P </li> </ul>                                                                                                                                                                                                                                                                                                                                                                                                                                                                                                                                                                                                                                                                                                                                                                                                                                                                                                                                                                                                                                                                                                                                                                                                                                                              |
| <ul> <li>MILLENNIUM RECREATIONAL TRAIL</li> <li>Dr. Henry Girdlestone Acres Pathway</li> <li>1.2KM  P   S</li> </ul>                                                            | <ul> <li>1.4KM LEGACY TRAIL</li> </ul>                                                                                                                                                                                                                                                                                                                                                                                                                                                                                                                                                                                                                                                                                                                                                                                                                                                                                                                                                                                                                                                                                                                                                                                                                                                                                                                                        |
| <ul> <li>12 MILLENNIUM RECREATIONAL TRAIL<br/>John McCall MacBain Pathway</li> <li>2.1KM  P  See</li> <li>13 GARY HENDERSHOT<br/>MEMORIAL TRAIL</li> <li>0.5KM  \$\$</li> </ul> | LEGEND:<br>TRAIL SURFACE<br>paved<br>gravel/stone<br>grass/dirt<br>TRAIL TYPE<br>hiking/walking<br>multi-use                                                                                                                                                                                                                                                                                                                                                                                                                                                                                                                                                                                                                                                                                                                                                                                                                                                                                                                                                                                                                                                                                                                                                                                                                                                                  |
| <ul> <li>MILLENNIUM RECREATIONAL TRAIL<br/>Canada 150 Pathway</li> <li>0.9KM  </li> </ul>                                                                                       | ADDITIONAL AMENITIESImage: bike repair stationImage: bike repair stationImage |