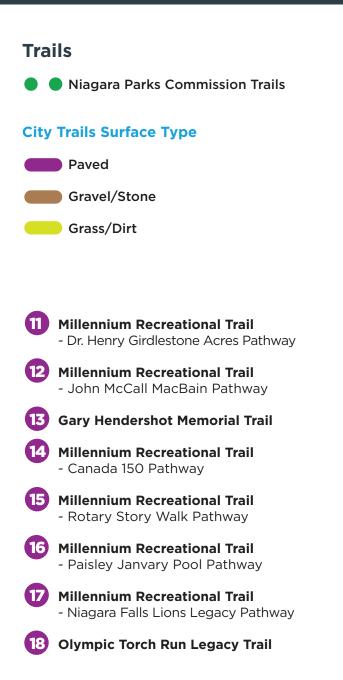

Enjoy these trails + bikeways around Niagara Falls!

| <ul> <li>8. WARREN WOODS<br/>RECREATIONAL TRAIL</li> <li>3.0KM  \$\$</li> </ul>                                                                                                 | <ul> <li>15. MILLENNIUM RECREATIONAL TRAIL<br/>Rotary Storywalk Pathway</li> <li>1.3KM  \$\$\$\$\$\$\$\$\$\$\$\$\$\$\$\$\$\$\$\$\$\$\$\$\$\$\$\$\$\$\$\$\$\$\$</li></ul>                                                                                                                                                                                                                                                                                                                                                                                                                                                                                                                                                                                                                                                                                                                                                                                                                                                                                                                                                                                                                                                                                                                                                                                                      |
|---------------------------------------------------------------------------------------------------------------------------------------------------------------------------------|-------------------------------------------------------------------------------------------------------------------------------------------------------------------------------------------------------------------------------------------------------------------------------------------------------------------------------------------------------------------------------------------------------------------------------------------------------------------------------------------------------------------------------------------------------------------------------------------------------------------------------------------------------------------------------------------------------------------------------------------------------------------------------------------------------------------------------------------------------------------------------------------------------------------------------------------------------------------------------------------------------------------------------------------------------------------------------------------------------------------------------------------------------------------------------------------------------------------------------------------------------------------------------------------------------------------------------------------------------------------------------|
| 9. GEORGE BUKATOR TRAIL<br>2.0KM                                                                                                                                                | <ul> <li>MILLENNIUM RECREATIONAL TRAIL</li> <li>Paisley Janvary Pool Pathway</li> <li>1.3KM  P</li> </ul>                                                                                                                                                                                                                                                                                                                                                                                                                                                                                                                                                                                                                                                                                                                                                                                                                                                                                                                                                                                                                                                                                                                                                                                                                                                                     |
| 10. HUNTER'S CREEK TRAIL<br>1.0KM                                                                                                                                               | <ul> <li>MILLENNIUM RECREATIONAL TRAIL</li> <li>Niagara Falls Lions Legacy Pathway</li> <li>1.1KM  P </li> </ul>                                                                                                                                                                                                                                                                                                                                                                                                                                                                                                                                                                                                                                                                                                                                                                                                                                                                                                                                                                                                                                                                                                                                                                                                                                                              |
| <ul> <li>MILLENNIUM RECREATIONAL TRAIL</li> <li>Dr. Henry Girdlestone Acres Pathway</li> <li>1.2KM  P   S</li> </ul>                                                            | <ul> <li>1.4KM LEGACY TRAIL</li> </ul>                                                                                                                                                                                                                                                                                                                                                                                                                                                                                                                                                                                                                                                                                                                                                                                                                                                                                                                                                                                                                                                                                                                                                                                                                                                                                                                                        |
| <ul> <li>12 MILLENNIUM RECREATIONAL TRAIL<br/>John McCall MacBain Pathway</li> <li>2.1KM  P  See</li> <li>13 GARY HENDERSHOT<br/>MEMORIAL TRAIL</li> <li>0.5KM  \$\$</li> </ul> | LEGEND:<br>TRAIL SURFACE<br>paved<br>gravel/stone<br>grass/dirt<br>TRAIL TYPE<br>hiking/walking<br>multi-use                                                                                                                                                                                                                                                                                                                                                                                                                                                                                                                                                                                                                                                                                                                                                                                                                                                                                                                                                                                                                                                                                                                                                                                                                                                                  |
| <ul> <li>MILLENNIUM RECREATIONAL TRAIL<br/>Canada 150 Pathway</li> <li>0.9KM  </li> </ul>                                                                                       | ADDITIONAL AMENITIESImage: bike repair stationImage: bike repair stationImage |