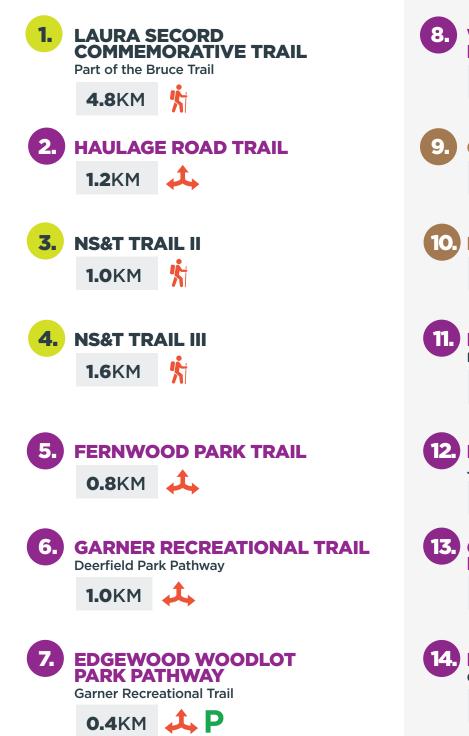

Enjoy these trails + bikeways around Niagara Falls!

| <ul> <li>8. WARREN WOODS<br/>RECREATIONAL TRAIL</li> <li>3.0KM  \$\$</li> </ul>                                                                                                 | <ul> <li>15. MILLENNIUM RECREATIONAL TRAIL<br/>Rotary Storywalk Pathway</li> <li>1.3KM  \$\$\$\$\$\$\$\$\$\$\$\$\$\$\$\$\$\$\$\$\$\$\$\$\$\$\$\$\$\$\$\$\$\$\$</li></ul>                                                                                                                                                                                                                                                                                                                                                                                                                                                                                                                                                                                                                                                                                                                                                                                                                                                                                                                                                                                                                                                                                                                                                                                                      |
|---------------------------------------------------------------------------------------------------------------------------------------------------------------------------------|-------------------------------------------------------------------------------------------------------------------------------------------------------------------------------------------------------------------------------------------------------------------------------------------------------------------------------------------------------------------------------------------------------------------------------------------------------------------------------------------------------------------------------------------------------------------------------------------------------------------------------------------------------------------------------------------------------------------------------------------------------------------------------------------------------------------------------------------------------------------------------------------------------------------------------------------------------------------------------------------------------------------------------------------------------------------------------------------------------------------------------------------------------------------------------------------------------------------------------------------------------------------------------------------------------------------------------------------------------------------------------|
| 9. GEORGE BUKATOR TRAIL<br>2.0KM                                                                                                                                                | <ul> <li>MILLENNIUM RECREATIONAL TRAIL</li> <li>Paisley Janvary Pool Pathway</li> <li>1.3KM  P</li> </ul>                                                                                                                                                                                                                                                                                                                                                                                                                                                                                                                                                                                                                                                                                                                                                                                                                                                                                                                                                                                                                                                                                                                                                                                                                                                                     |
| 10. HUNTER'S CREEK TRAIL<br>1.0KM                                                                                                                                               | <ul> <li>MILLENNIUM RECREATIONAL TRAIL</li> <li>Niagara Falls Lions Legacy Pathway</li> <li>1.1KM  P </li> </ul>                                                                                                                                                                                                                                                                                                                                                                                                                                                                                                                                                                                                                                                                                                                                                                                                                                                                                                                                                                                                                                                                                                                                                                                                                                                              |
| <ul> <li>MILLENNIUM RECREATIONAL TRAIL</li> <li>Dr. Henry Girdlestone Acres Pathway</li> <li>1.2KM  P   S</li> </ul>                                                            | <ul> <li>1.4KM LEGACY TRAIL</li> </ul>                                                                                                                                                                                                                                                                                                                                                                                                                                                                                                                                                                                                                                                                                                                                                                                                                                                                                                                                                                                                                                                                                                                                                                                                                                                                                                                                        |
| <ul> <li>12 MILLENNIUM RECREATIONAL TRAIL<br/>John McCall MacBain Pathway</li> <li>2.1KM  P  See</li> <li>13 GARY HENDERSHOT<br/>MEMORIAL TRAIL</li> <li>0.5KM  \$\$</li> </ul> | LEGEND:<br>TRAIL SURFACE<br>paved<br>gravel/stone<br>grass/dirt<br>TRAIL TYPE<br>hiking/walking<br>multi-use                                                                                                                                                                                                                                                                                                                                                                                                                                                                                                                                                                                                                                                                                                                                                                                                                                                                                                                                                                                                                                                                                                                                                                                                                                                                  |
| <ul> <li>MILLENNIUM RECREATIONAL TRAIL<br/>Canada 150 Pathway</li> <li>0.9KM  </li> </ul>                                                                                       | ADDITIONAL AMENITIESImage: bike repair stationImage: bike repair stationImage |