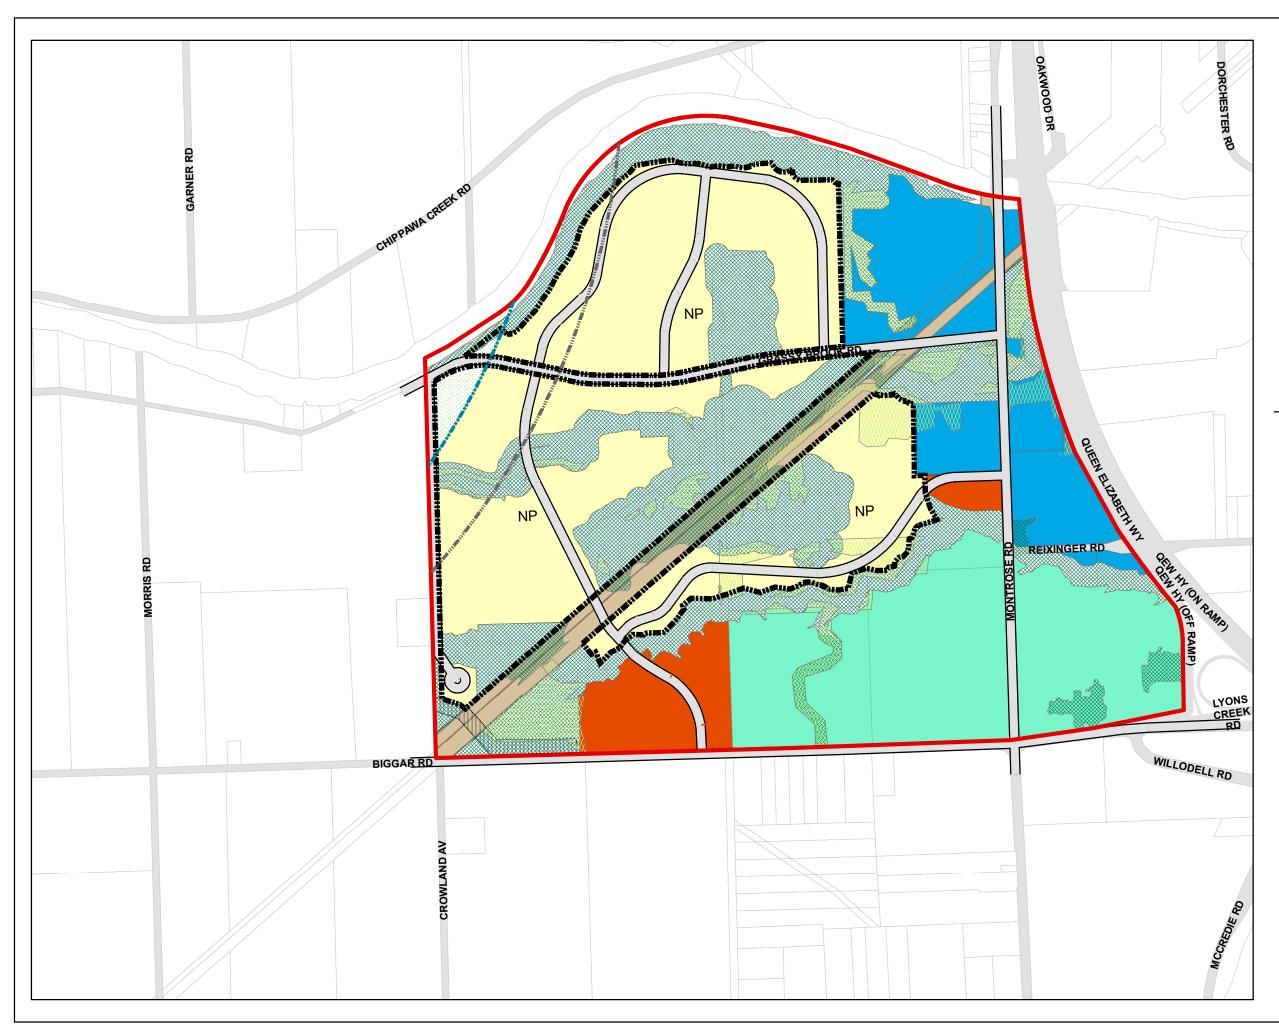

## Schedule A4 to the Official Plan Grand Niagara Secondary Plan

Grand Niagara Secondary Plan

Neighbourhoods

Proposed Collector Roads

--- Cytec Arc (2 Km)

= 200m Setback Arc

## Schedule A-4 Land Use

Hospital Employment

Residential Low/Medium Density

Mixed Use

Prestige Employment

Environmental Conservation Area

Environmental Protection Area

Open Space

NP Neighbourhood Park

NOTE: For Outside Plan Area see Schedule for Land Use Designations

Scale 1:11.00

520 m

Updated to: January 202

K:\SourceData\Shapes\OP\Schedule A4\OPSchedule\_A4\_11x17.mxd

NOTE: The Natural Heritage areas located outside of the Grand Niagara Secondary Plan Area have not been included for illustration purposes only and should not be interpreted as a land use designation.