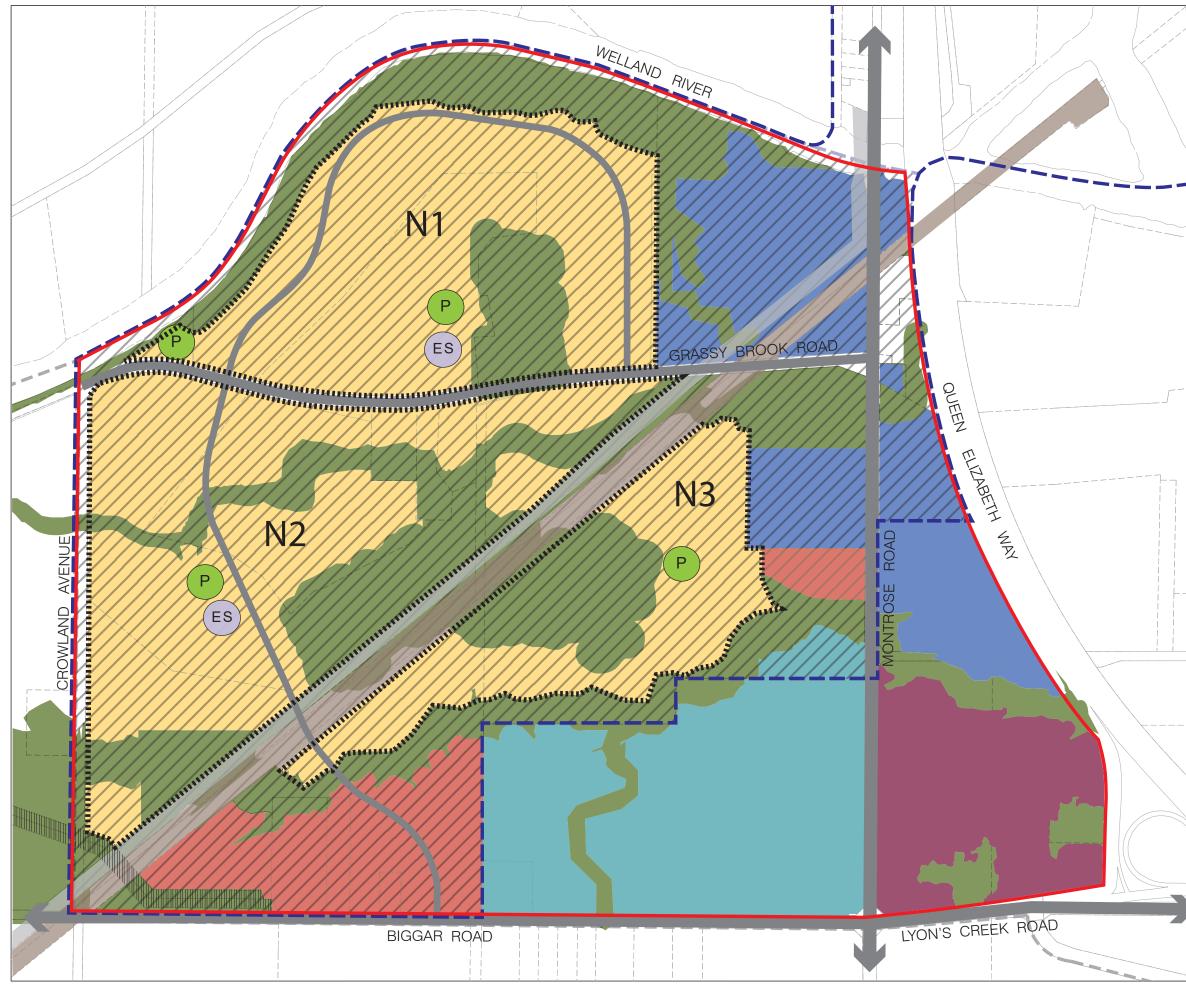

## Schedule A to the Official Plan Land Use

## GRAND NIAGARA SECONDARY PLAN

## Legend

| •   |                                             |
|-----|---------------------------------------------|
|     | Grand Niagara Secondary Plan                |
| ED1 | Urban Area Boundary                         |
|     | Lands within the Built Boundary             |
|     | residential low / medium density            |
|     | mixed use                                   |
| ES  | proposed elementary school                  |
| P   | open space / parkland                       |
|     | tourist commercial                          |
|     | hospital employment campus                  |
|     | employment                                  |
|     | natural heritage system<br>(see Appendix C) |
| N1  | neighbourhoods                              |
|     | roads                                       |
|     | rail line                                   |
|     | utility corridor                            |
|     | pipeline easement                           |
|     |                                             |
|     |                                             |
|     | DRAFT                                       |
|     | -                                           |
|     |                                             |
|     |                                             |
|     | Scale 1:8,000                               |
| 0   | 100 200 300 400 500m                        |
|     | December 001                                |