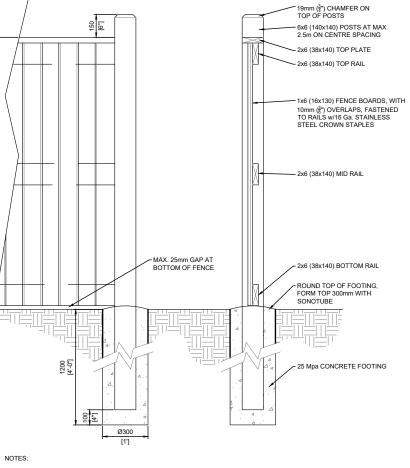

- ALL RAILS AND TOP PLATE TO BE FASTENED TO POSTS WITH MIN. 3.5" DECK SCREWS
  ALL WOOD TO JACK OR RED PINE, C. C.A. PRESSURE TREATED TO A NET RETENTION OF 6.36kg/M<sup>3</sup>. MATERIALS TO BE STRUCTURALLY SOUND REASONABLY FREE OF KNOTS, CHIPS, CRACKS OR WARPS.
  STAIN ALL EXPOSED SURFACES WITH 2 COATS OF OLYMPIC STAIN #916 OR APPROVED EQUAL. COLOUR TO BE DETERMINED BY CLIENT.
  ALL HARDWARE AND FASTENERS TO BE HOT DIPPED GALVANIZED, UNLESS NOTED OTHERWISE.
  CONFORTE TO BE MIN 36 May CLASS E 2 MIX PROVIDE DEV DEADY MIX TRUCK OP

- CONCERTE TO BE MIN 25 Mpa CLASS F-2 MIX, PROVIDED BY READY MIX TRUCK, OR PREBLENDED BAG MIX WHEN APPROVED

1800

## 1.8m Ht. WOOD PRIVACY AND GARBAGE **ENCLOSURE FENCING**