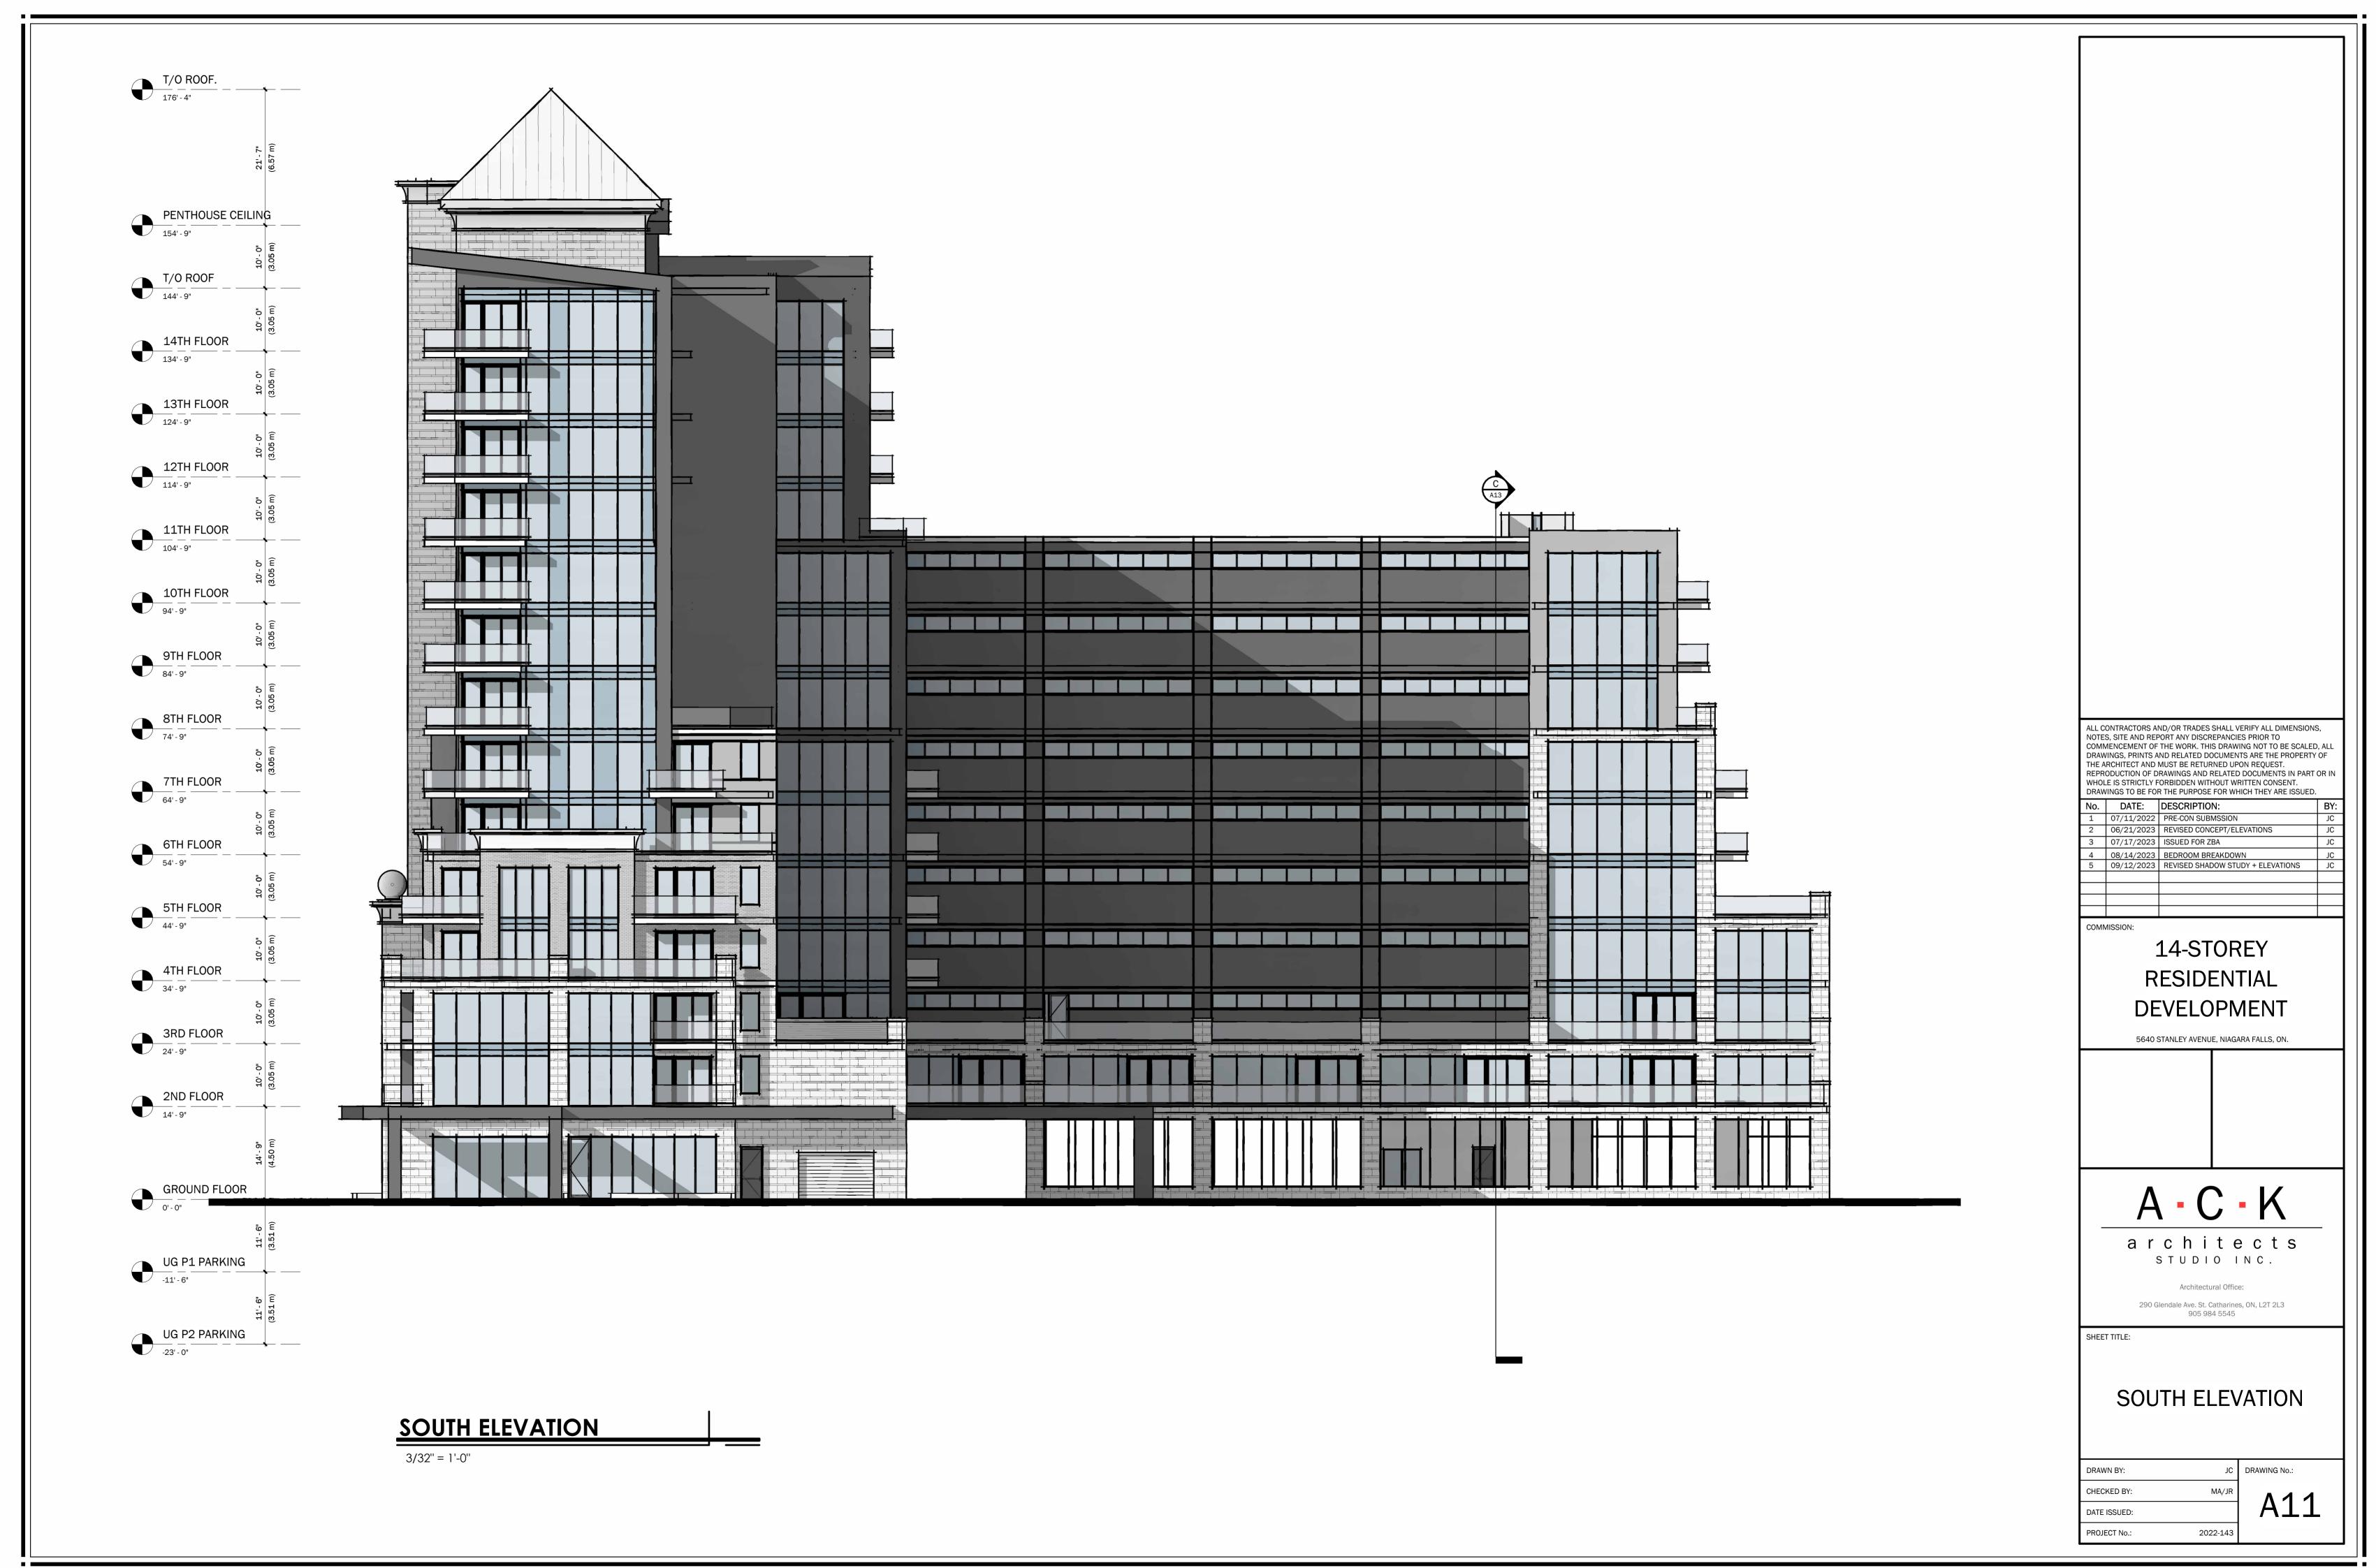

OWN                 | JC  |
| 5   | 09/12/2023 | REVISED SHADOW STUDY + ELEVATIONS | JC  |
|     |            |                                   |     |
|     |            |                                   |     |
|     |            |                                   |     |
|     |            |                                   |     |

COMMISSION

## 14-STOREY RESIDENTIAL DEVELOPMENT

5640 STANLEY AVENUE, NIAGARA FALLS, ON.



A - C - K

architects
studio inc.

Architectural Office:
290 Glendale Ave. St. Catharines, ON, L2

290 Glendale Ave. St. Catharines, ON, L2T 2L3 905 984 5545

SHEET TITLE

MECH PENTHOUSE FLOOR PLATE

| DRAWN BY:    | JC       |
|--------------|----------|
| CHECKED BY:  | MA/JR    |
| DATE ISSUED: |          |
| PROJECT No.: | 2022-143 |

A8

DRAWING No.:



















B ANGULAR PLANE SECTION B

1" = 20'-0"

ALL CONTRACTORS AND/OR TRADES SHALL VERIFY ALL DIMENSIONS, NOTES, SITE AND REPORT ANY DISCREPANCIES PRIOR TO COMMENCEMENT OF THE WORK. THIS DRAWING NOT TO BE SCALED, ALL DRAWINGS, PRINTS AND RELATED DOCUMENTS ARE THE PROPERTY OF THE ARCHITECT AND MUST BE RETURNED UPON REQUEST. REPRODUCTION OF DRAWINGS AND RELATED DOCUMENTS IN PART OR IN WHOLE IS STRICTLY FORBIDDEN WITHOUT WRITTEN CONSENT. DRAWINGS TO BE FOR THE PURPOSE FOR WHICH THEY ARE ISSUED.

NO. DATE: DESCRIPTION: BY:

| DRAWINGS TO BE FOR THE PURPOSE FOR WHICH THEY ARE ISSUED. |     |            |                                   |     |
|-----------------------------------------------------------|-----|------------|-----------------------------------|-----|
|