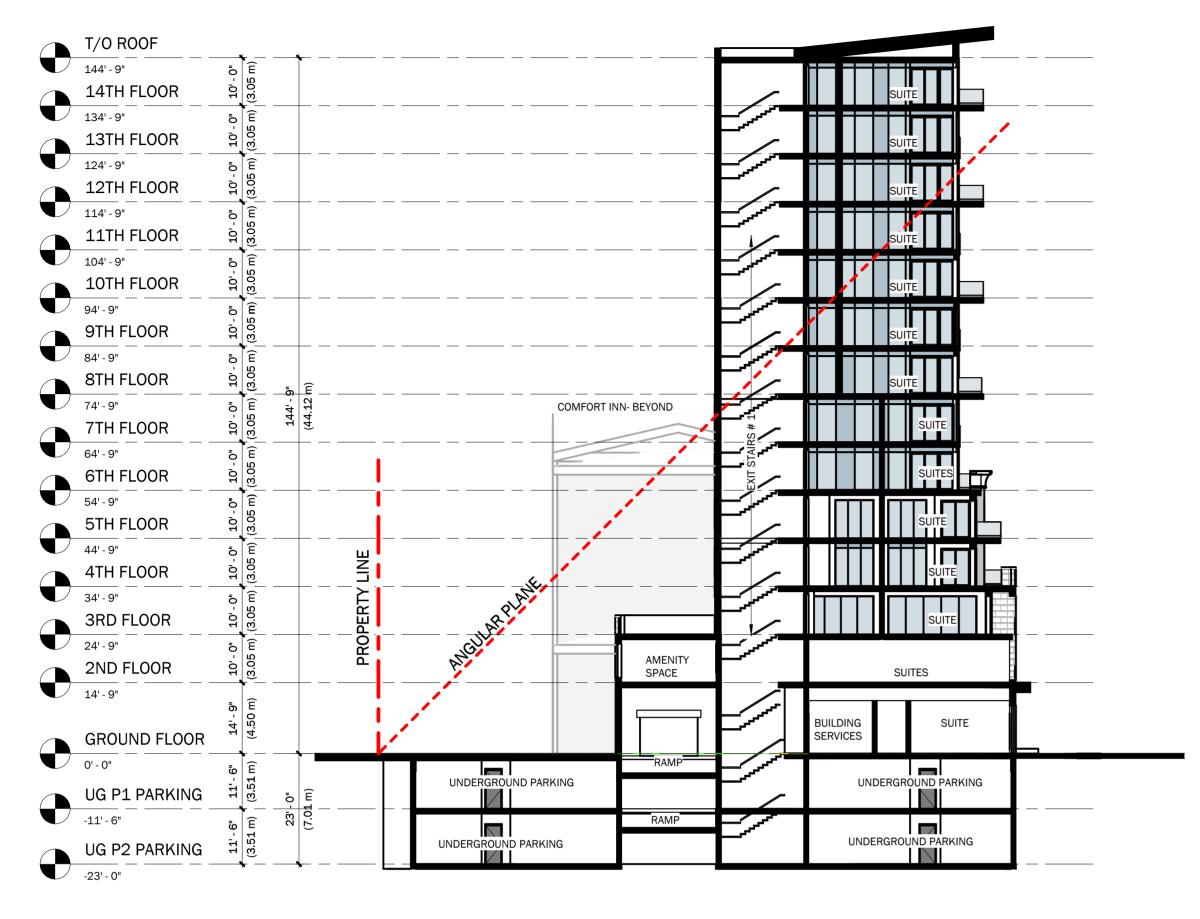

1" = 20'-0"

ALL CONTRACTORS AND/OR TRADES SHALL VERIFY ALL DIMENSIONS, NOTES, SITE AND REPORT ANY DISCREPANCIES PRIOR TO COMMENCEMENT OF THE WORK. THIS DRAWING NOT TO BE SCALED, ALL DRAWINGS, PRINTS AND RELATED DOCUMENTS ARE THE PROPERTY OF THE ARCHITECT AND MUST BE RETURNED UPON REQUEST. REPRODUCTION OF DRAWINGS AND RELATED DOCUMENTS IN PART OR IN WHOLE IS STRICTLY FORBIDDEN WITHOUT WRITTEN CONSENT. DRAWINGS TO BE FOR THE PURPOSE FOR WHICH THEY ARE ISSUED.

NO. DATE: DESCRIPTION: BY:

| DRAWINGS TO BE FOR THE PURPOSE FOR WHICH THEY ARE ISSUED. |     |            |                                   |     |
|-----------------------------------------------------------|-----|------------|-----------------------------------|-----|
|                                                           | No. | DATE:      | DESCRIPTION:                      | BY: |
|                                                           | 1   | 07/11/2022 | PRE-CON SUBMSSION                 | JC  |
|                                                           | 2   | 06/21/2023 | REVISED CONCEPT/ELEVATIONS        | JC  |
|                                                           | 3   | 07/17/2023 | ISSUED FOR ZBA                    | JC  |
|                                                           | 4   | 08/14/2023 | BEDROOM BREAKDOWN                 | JC  |
|                                                           | 5   | 09/12/2023 | REVISED SHADOW STUDY + ELEVATIONS | JC  |
|                                                           |     |            |                                   |     |
|                                                           |     |            |                                   |     |
|                                                           |     |            |                                   |     |
|                                                           |     |            |                                   |     |

COMMISSION:

## 14-STOREY RESIDENTIAL DEVELOPMENT

5640 STANLEY AVENUE, NIAGARA FALLS, ON.

290 Glendale Ave. St. Catharines, ON, L2T 2L3 905 984 5545

SHEET TITLE:

## ANGUALR PLAN SECTIONS

| DRAWN BY:    | JC       | DRAWING No.:     |
|--------------|----------|------------------|
| CHECKED BY:  | MA/JR    | 110              |
| DATE ISSUED: |          | A <sub>T</sub> 3 |
| PROJECT No.: | 2022-143 |                  |