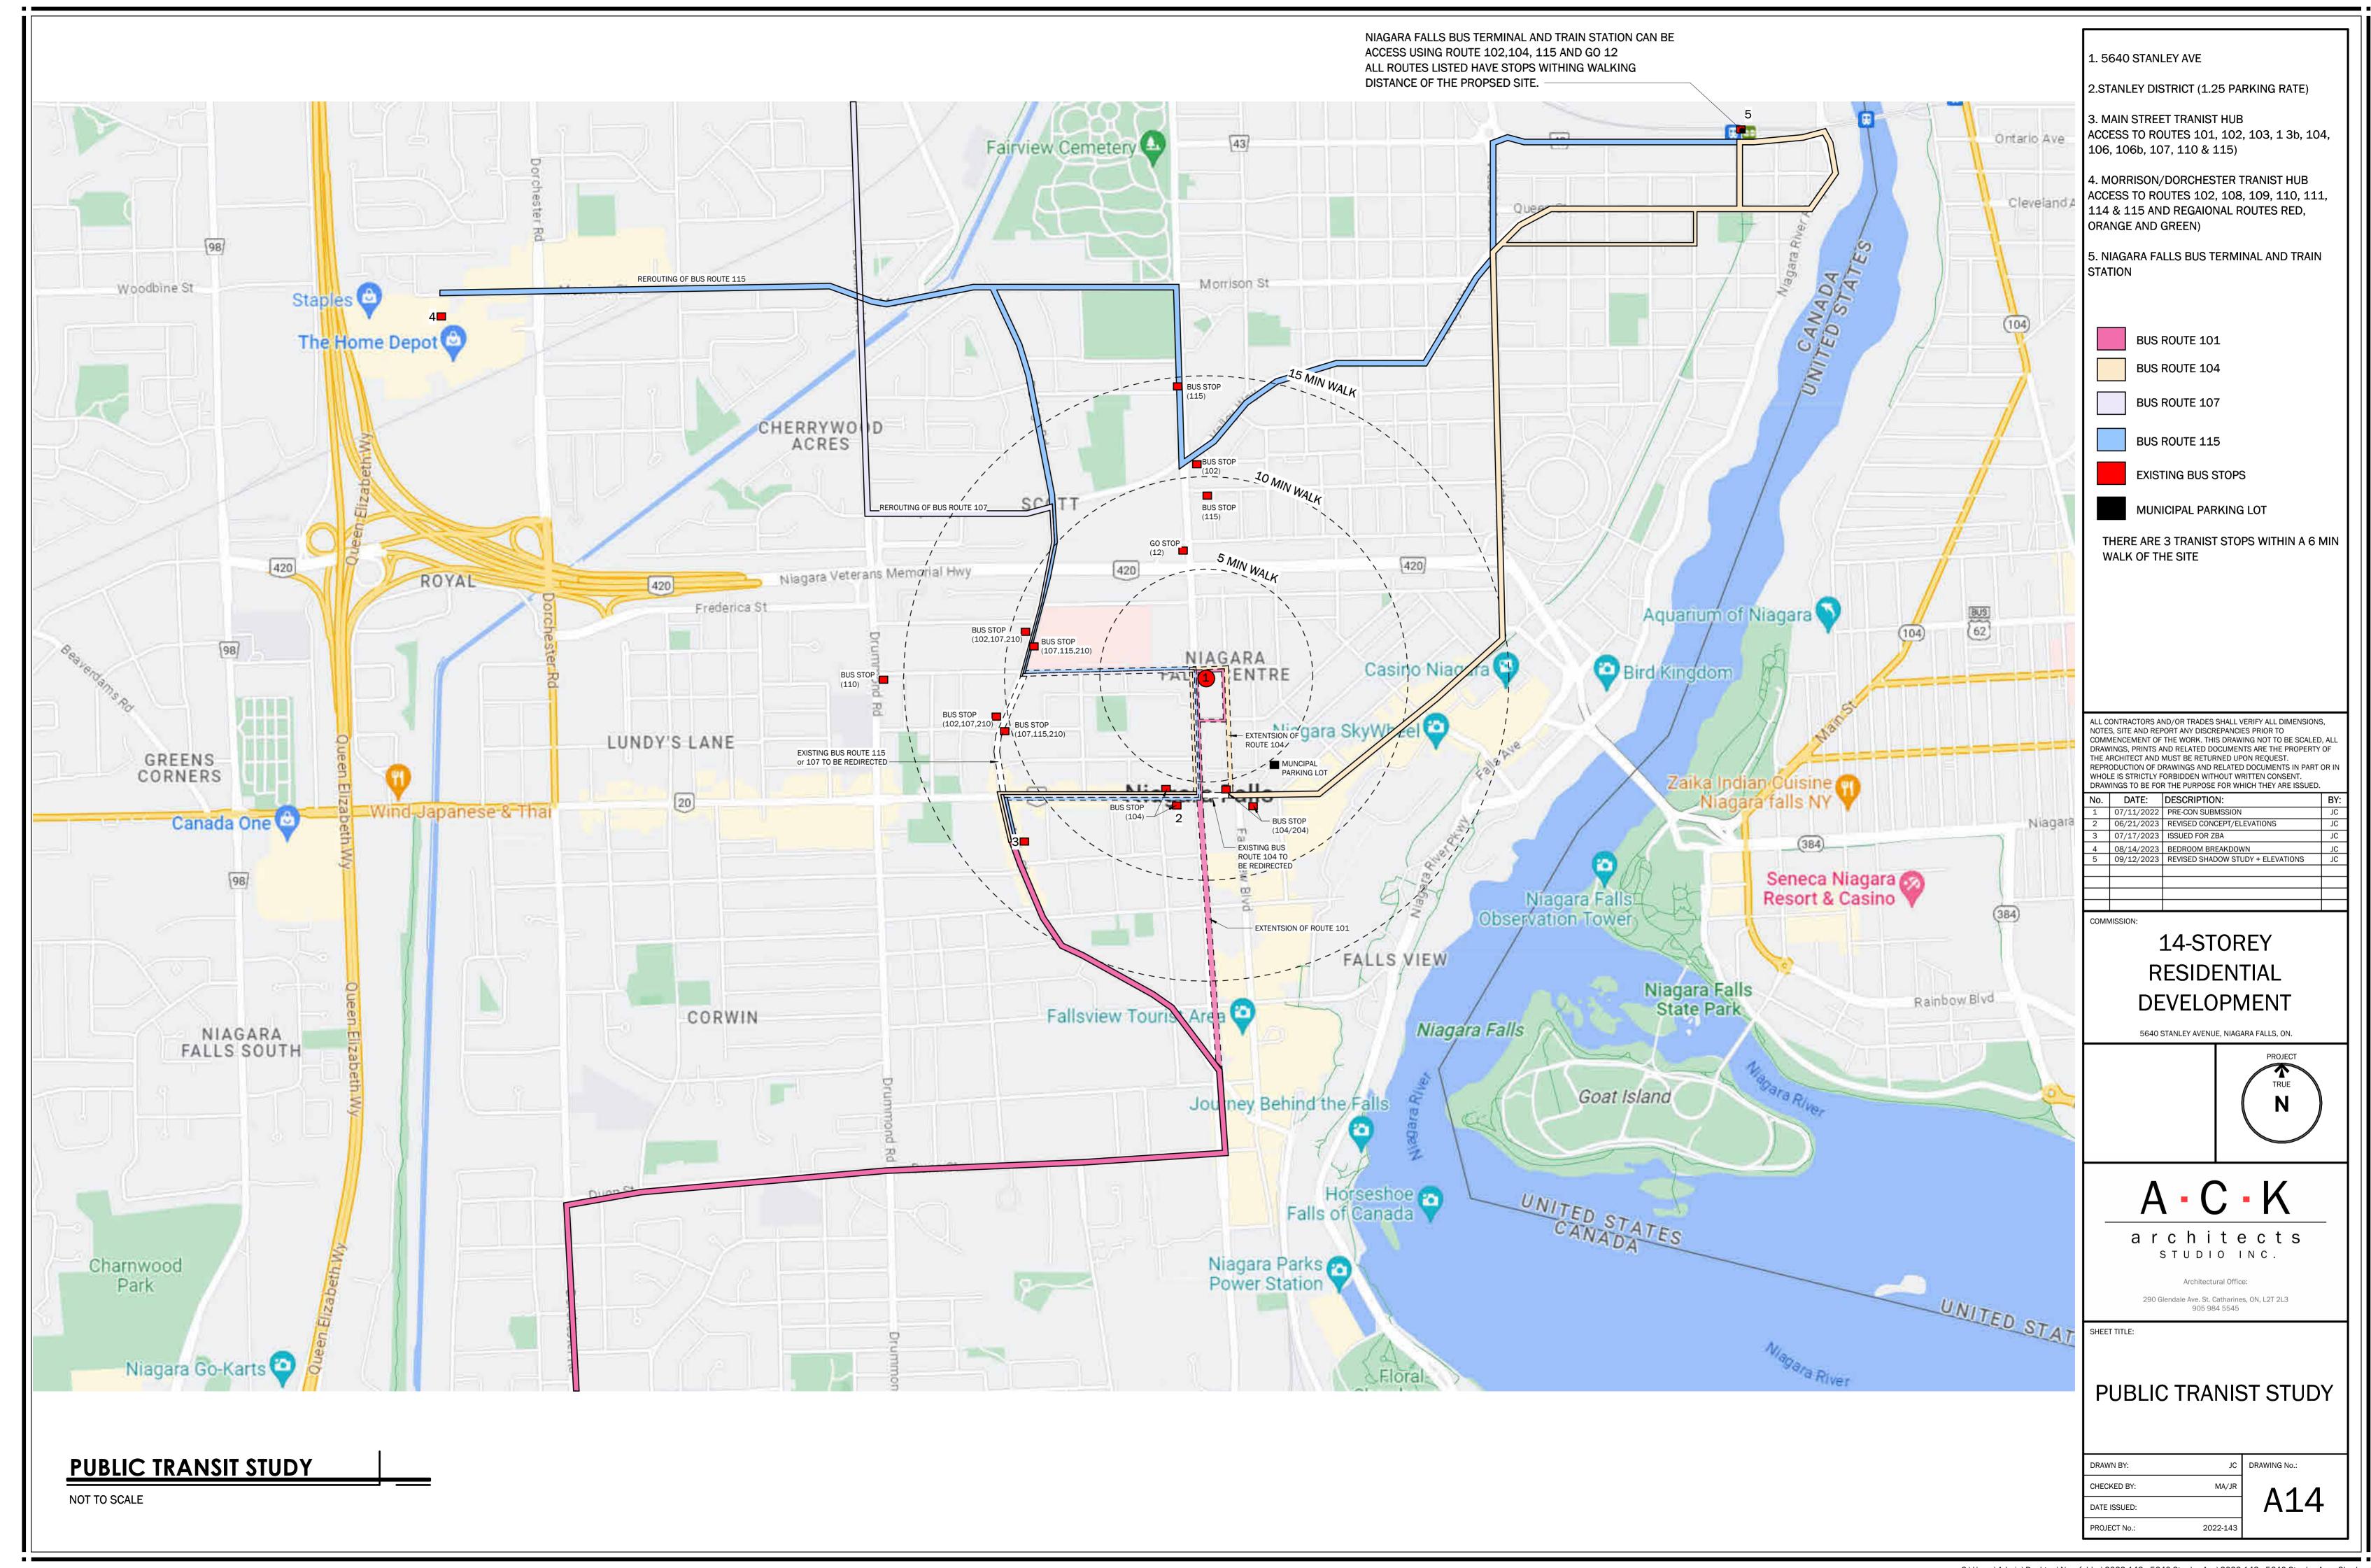

SHEET TITLE

MECH PENTHOUSE FLOOR PLATE

| DRAWN BY:    | JC       |
|--------------|----------|
| CHECKED BY:  | MA/JR    |
| DATE ISSUED: |          |
| PROJECT No.: | 2022-143 |

A8

DRAWING No.:

B ANGULAR PLANE SECTION B