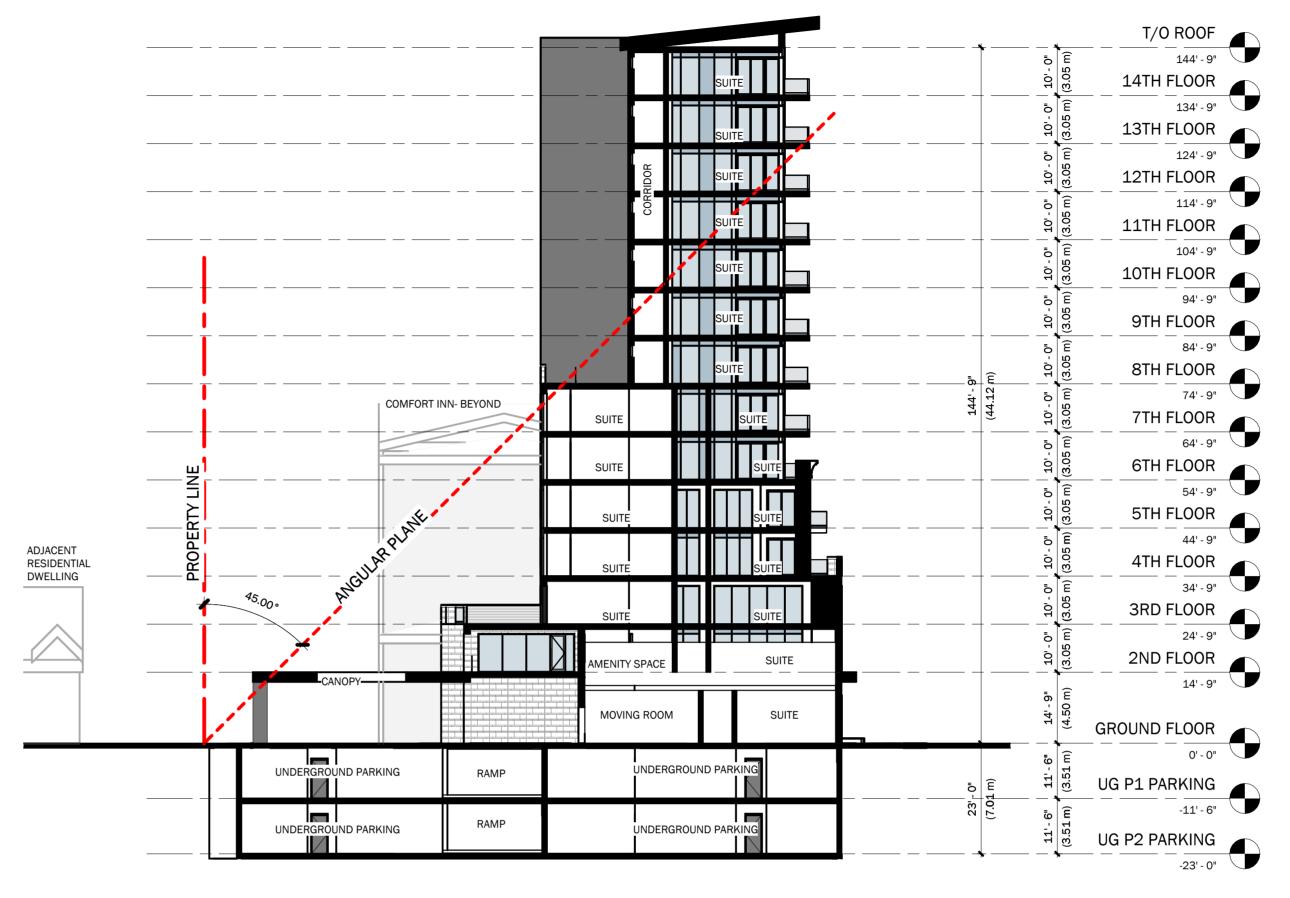

1" = 20'-0"

ALL CONTRACTORS AND/OR TRADES SHALL VERIFY ALL DIMENSIONS, NOTES, SITE AND REPORT ANY DISCREPANCIES PRIOR TO COMMENCEMENT OF THE WORK. THIS DRAWING NOT TO BE SCALED, ALL DRAWINGS, PRINTS AND RELATED DOCUMENTS ARE THE PROPERTY OF THE ARCHITECT AND MUST BE RETURNED UPON REQUEST. REPRODUCTION OF DRAWINGS AND RELATED DOCUMENTS IN PART OR IN WHOLE IS STRICTLY FORBIDDEN WITHOUT WRITTEN CONSENT. DRAWINGS TO BE FOR THE PURPOSE FOR WHICH THEY ARE ISSUED.

## ANGUALR PLAN SECTIONS

| DRAWN BY:    | JC       | DRAWING No.:     |
|--------------|----------|------------------|
| CHECKED BY:  | MA/JR    | 110              |
| DATE ISSUED: |          | A <sub>T</sub> 3 |
| PROJECT No.: | 2022-143 |                  |