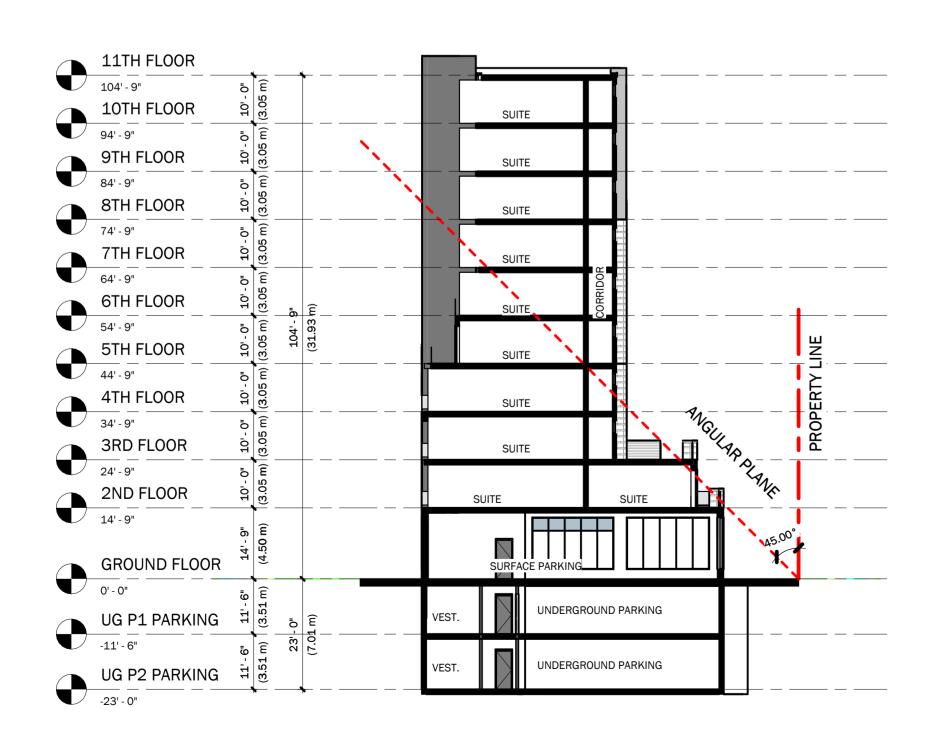

1" = 20'-0"

ALL CONTRACTORS AND/OR TRADES SHALL VERIFY ALL DIMENSIONS, NOTES, SITE AND REPORT ANY DISCREPANCIES PRIOR TO COMMENCEMENT OF THE WORK. THIS DRAWING NOT TO BE SCALED, ALL DRAWINGS, PRINTS AND RELATED DOCUMENTS ARE THE PROPERTY OF THE ARCHITECT AND MUST BE RETURNED UPON REQUEST. REPRODUCTION OF DRAWINGS AND RELATED DOCUMENTS IN PART OR IN WHOLE IS STRICTLY FORBIDDEN WITHOUT WRITTEN CONSENT. DRAWINGS TO BE FOR THE PURPOSE FOR WHICH THEY ARE ISSUED.

NO. DATE: DESCRIPTION: BY:

| DRAWINGS TO BE FOR THE PURPOSE FOR WHICH THEY ARE ISSUED. |     |            |                                   |     |
|-----------------------------------------------------------|-----|------------|-----------------------------------|-----|
|                                                           | No. | DATE:      | DESCRIPTION:                      | BY: |
|                                                           | 1   | 07/11/2022 | PRE-CON SUBMSSION                 | JC  |
|                                                           | 2   | 06/21/2023 | REVISED CONCEPT/ELEVATIONS        | JC  |
|                                                           | 3   | 07/17/2023 | ISSUED FOR ZBA                    | JC  |
|                                                           | 4   | 08/14/2023 | BEDROOM BREAKDOWN                 | JC  |
|                                                           | 5   | 09/12/2023 | REVISED SHADOW STUDY + ELEVATIONS | JC  |
|                                                           |     |            |                                   |     |
|                                                           |     |            |                                   |     |
|                                                           |     |            |                                   |     |
|                                                           |     |            |                                   |     |

COMMISSION:

## 14-STOREY RESIDENTIAL DEVELOPMENT

5640 STANLEY AVENUE, NIAGARA FALLS, ON.

290 Glendale Ave. St. Catharines, ON, L2T 2L3 905 984 5545

SHEET TITLE:

## ANGUALR PLAN SECTIONS

| DRAWN BY:    | JC       | DRAWING No.:     |
|--------------|----------|------------------|
| CHECKED BY:  | MA/JR    | 110              |
| DATE ISSUED: |          | A <sub>T</sub> 3 |
| PROJECT No.: | 2022-143 |                  |