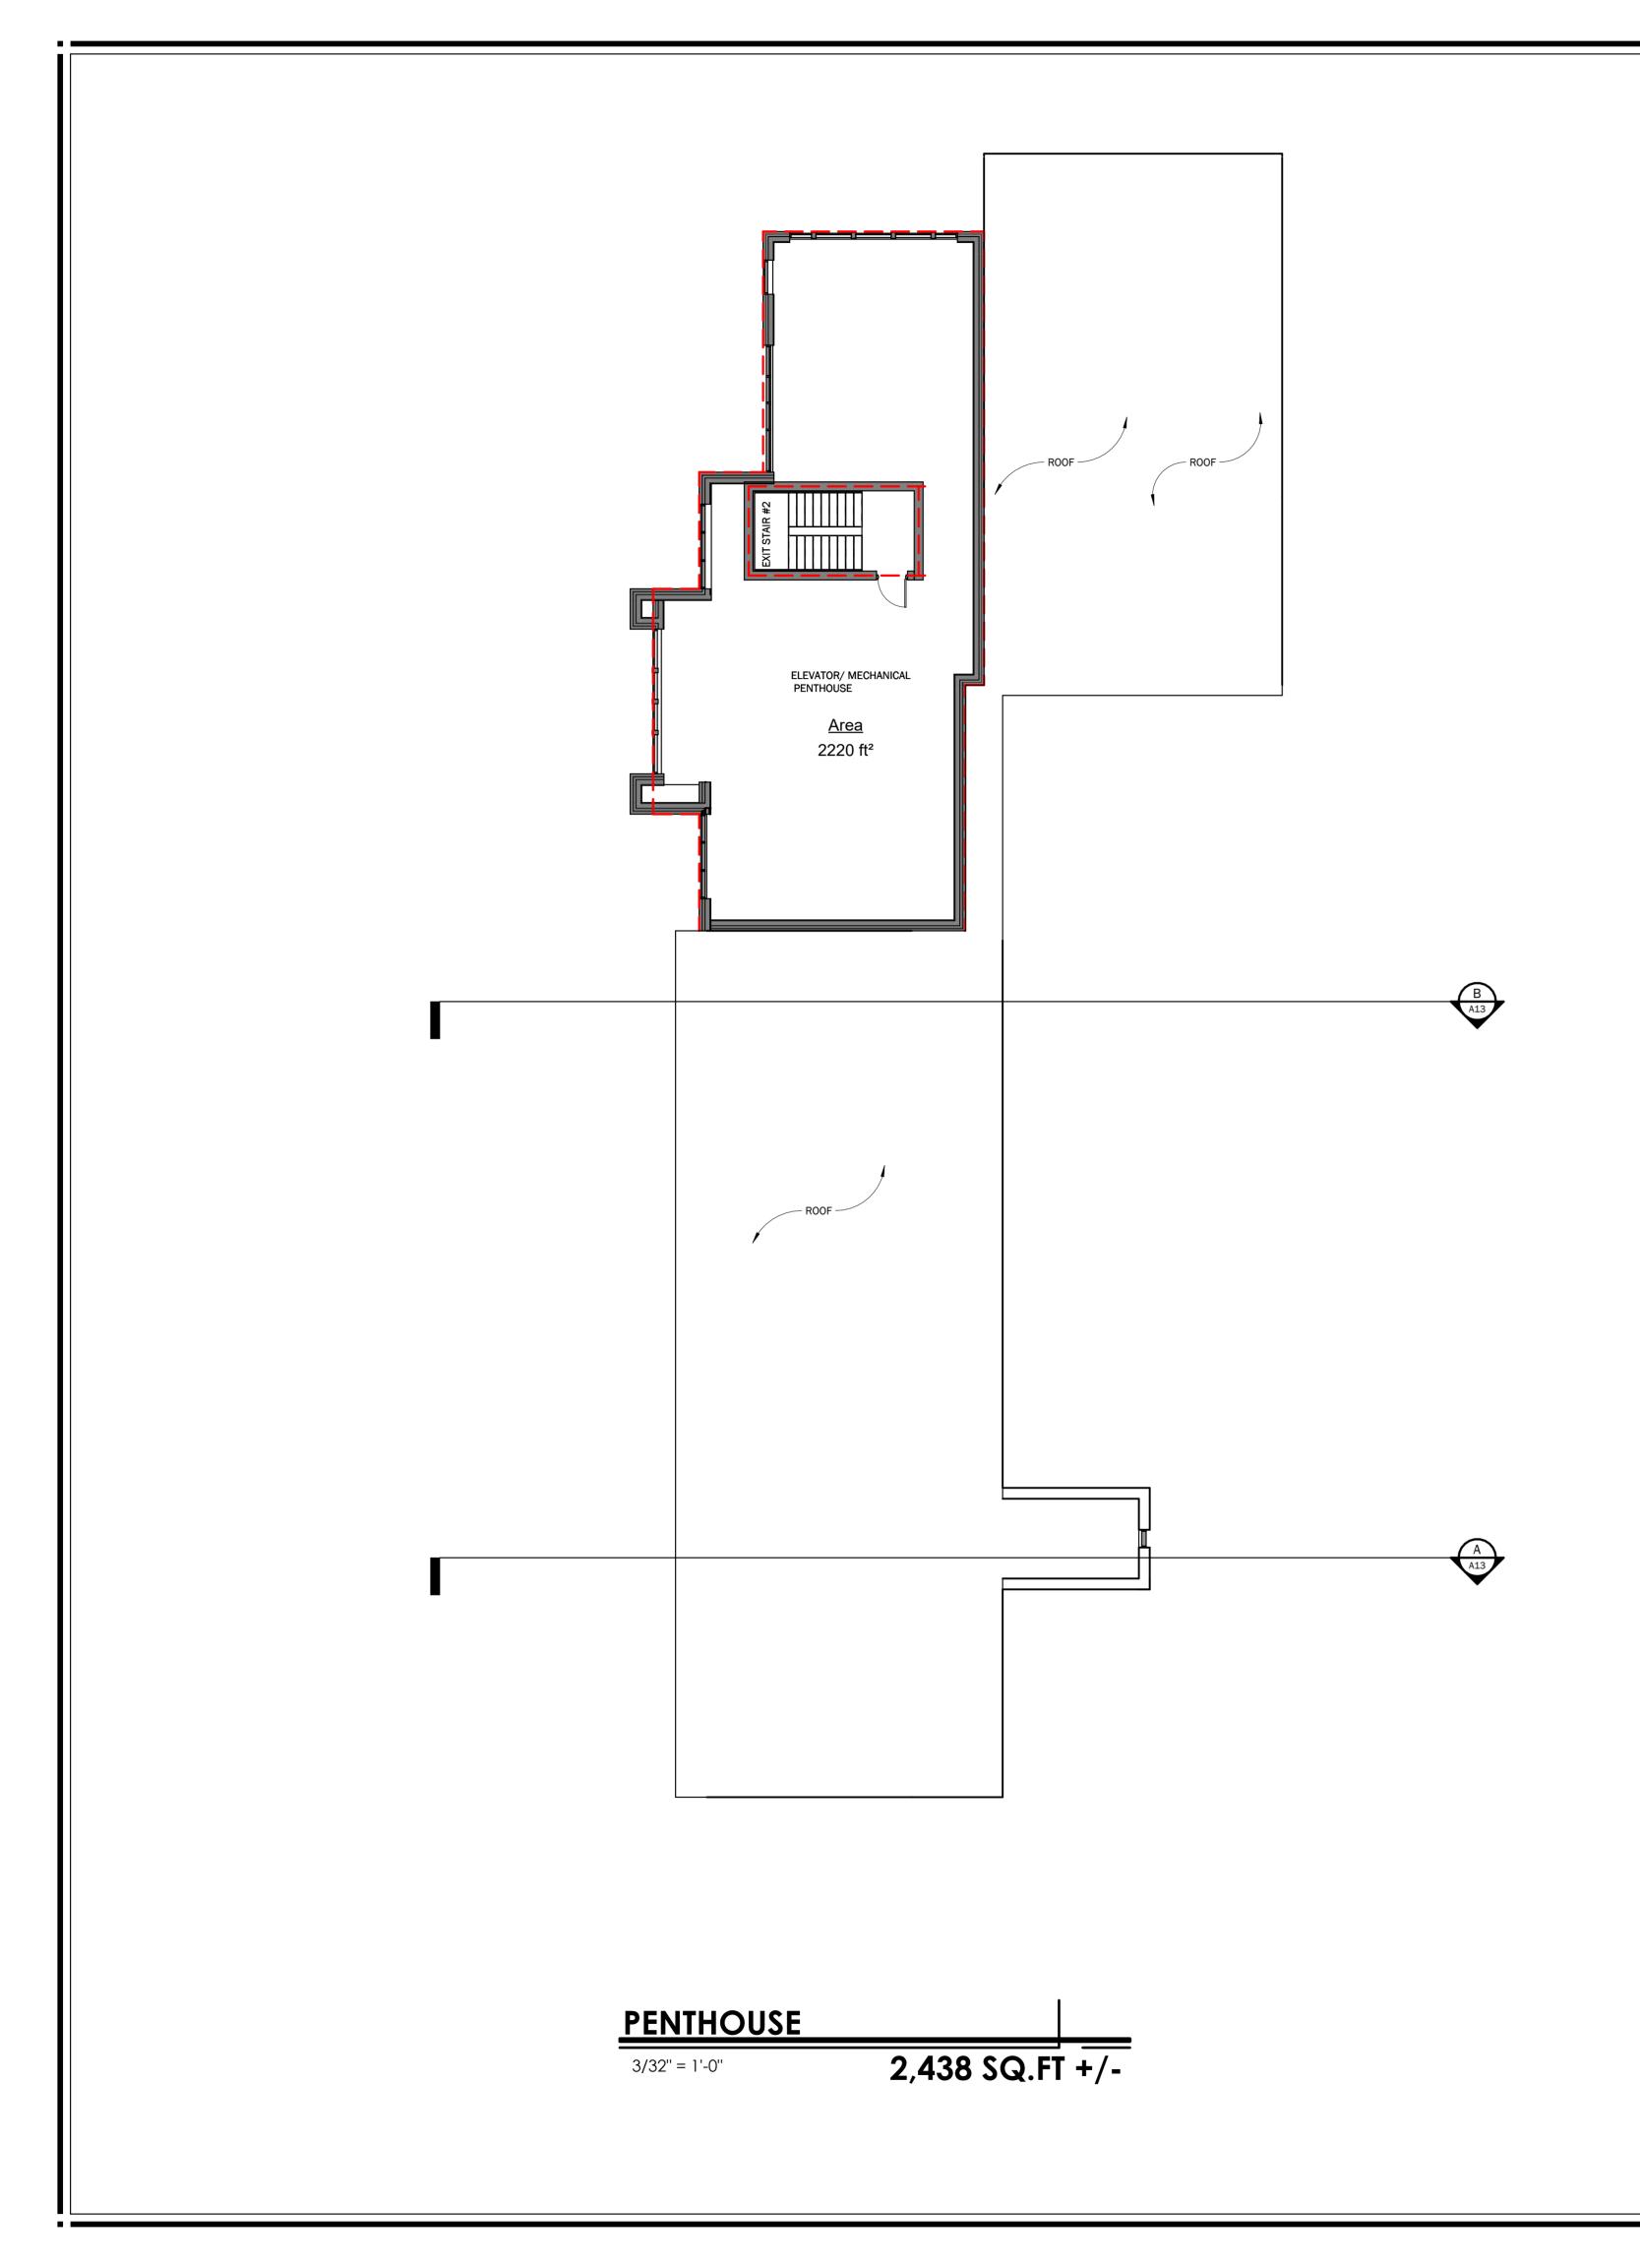

SHEET TITLE

MECH PENTHOUSE FLOOR PLATE

| DRAWN BY:    | JC       |
|--------------|----------|
| CHECKED BY:  | MA/JR    |
| DATE ISSUED: |          |
| PROJECT No.: | 2022-143 |

A8

DRAWING No.:

B ANGULAR PLANE SECTION B