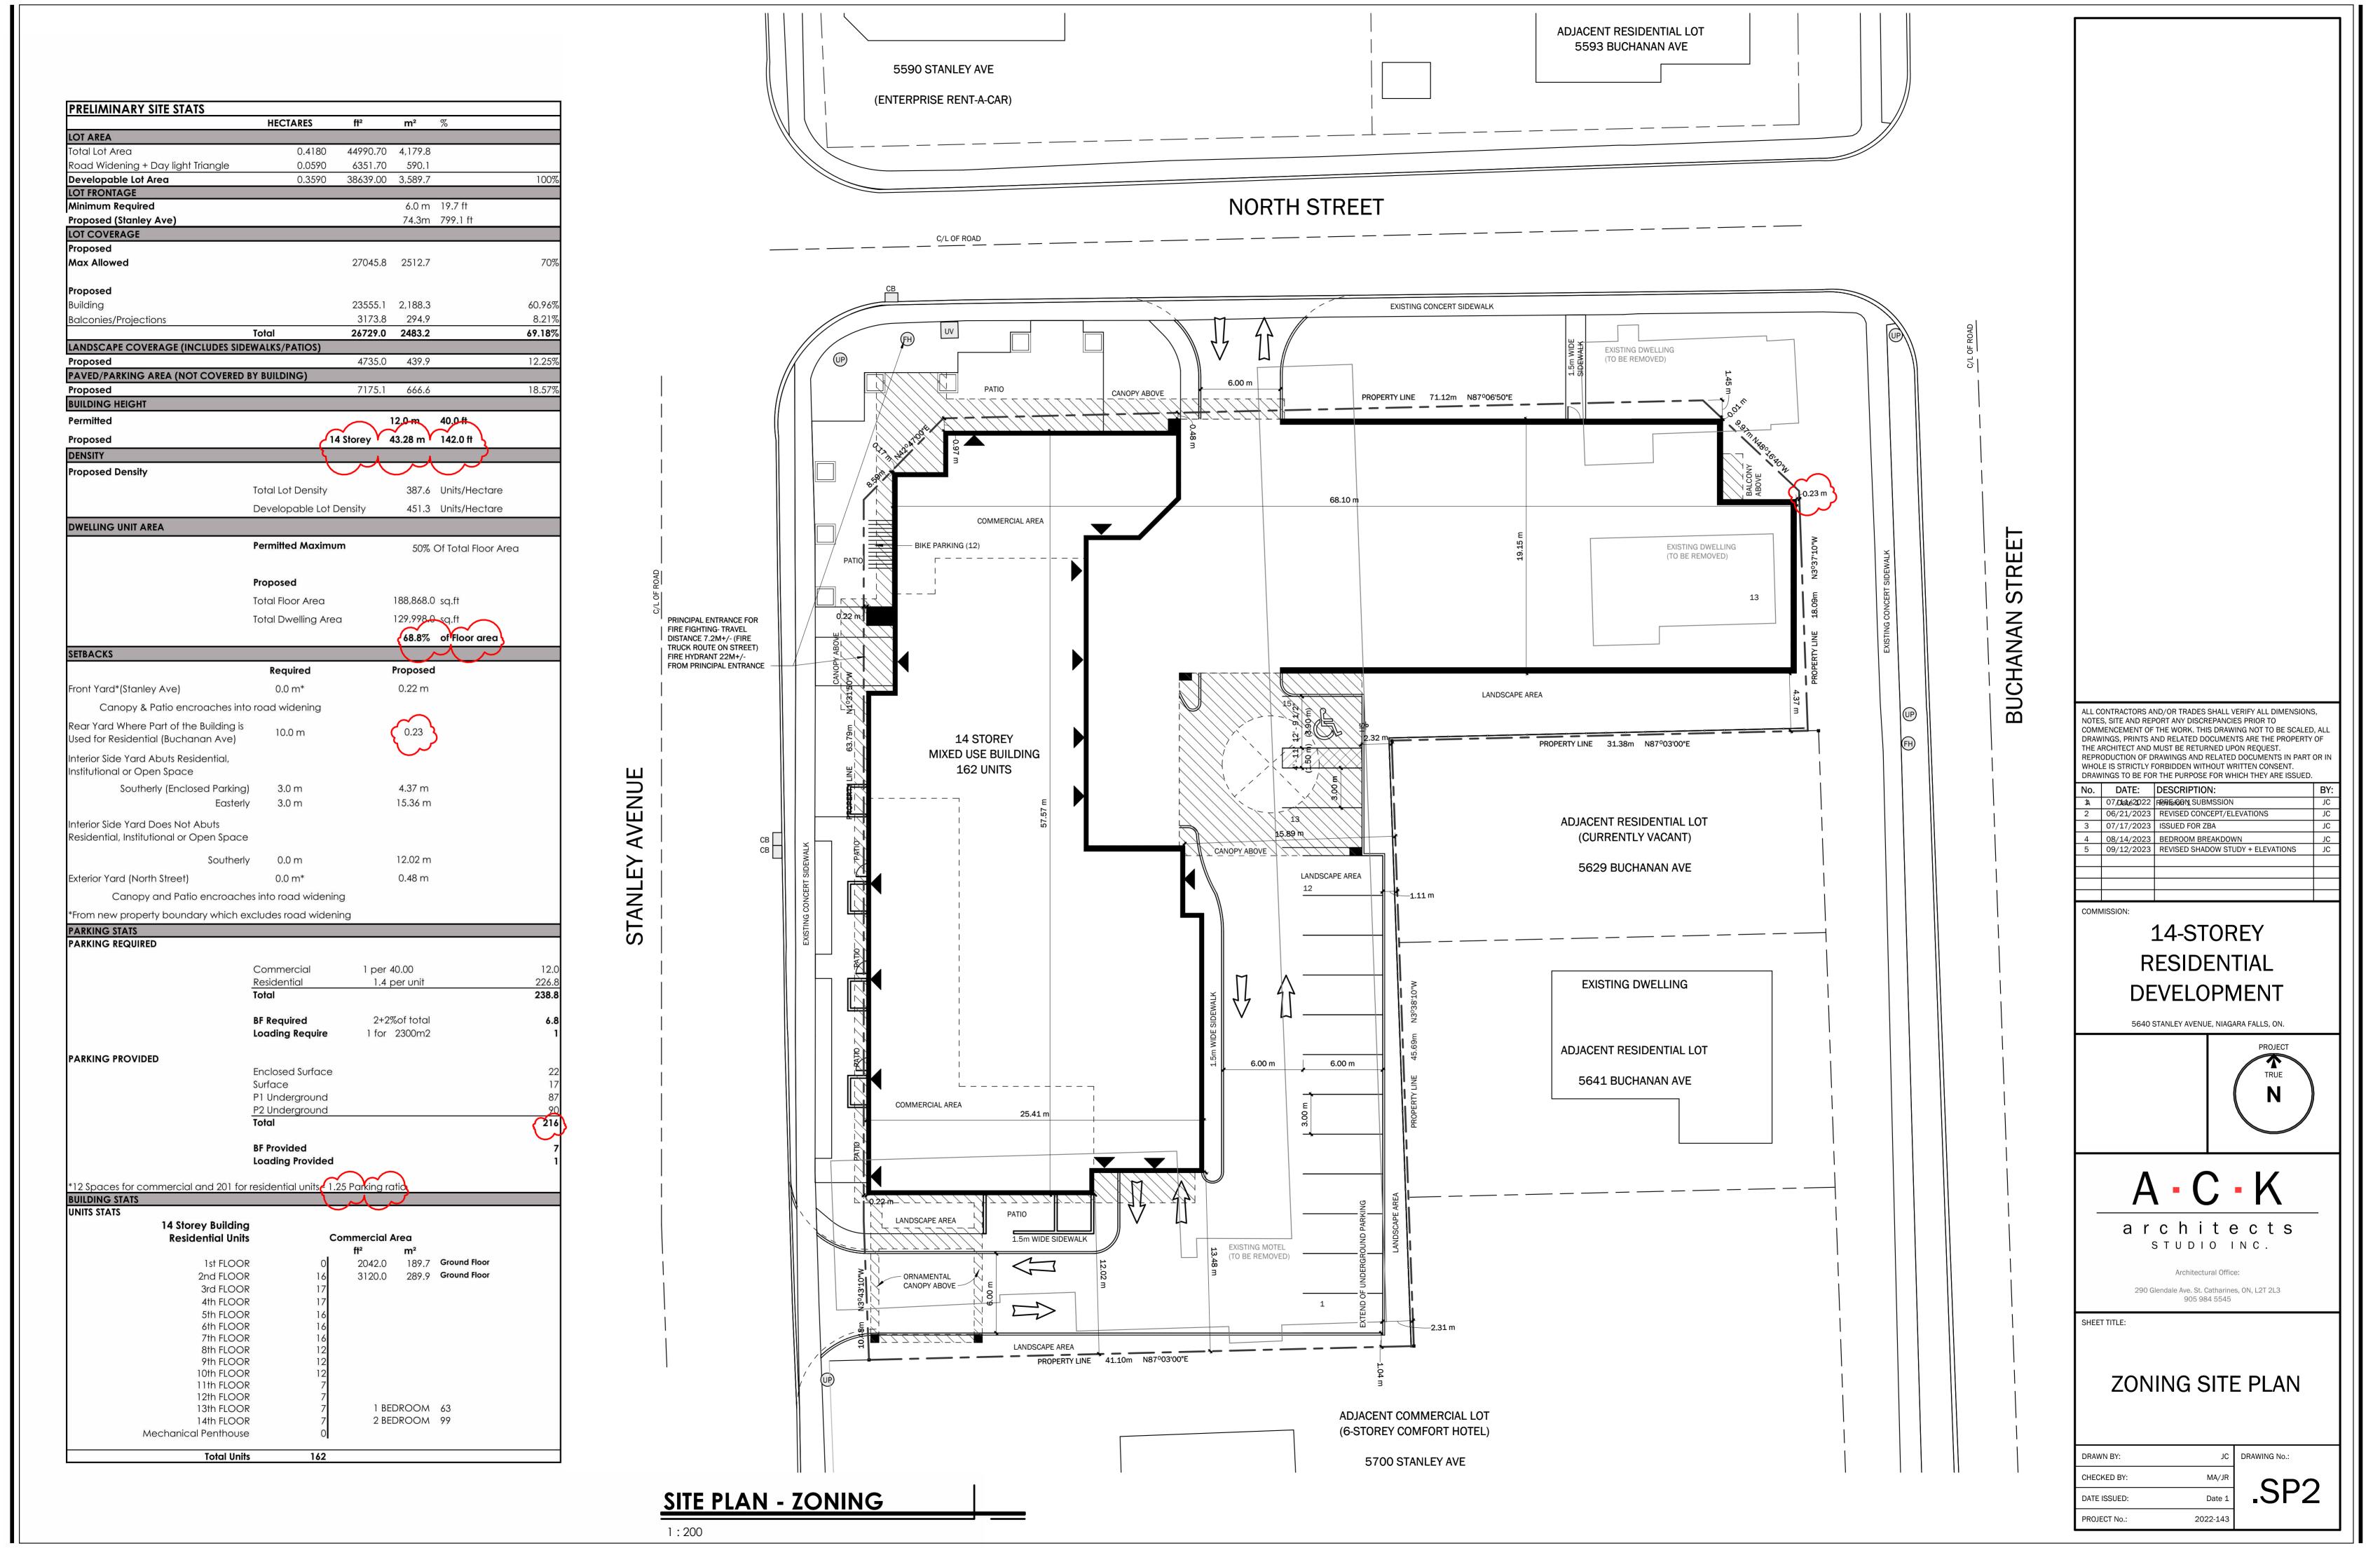

1" = 20'-0"

ALL CONTRACTORS AND/OR TRADES SHALL VERIFY ALL DIMENSIONS, NOTES, SITE AND REPORT ANY DISCREPANCIES PRIOR TO COMMENCEMENT OF THE WORK. THIS DRAWING NOT TO BE SCALED, ALL DRAWINGS, PRINTS AND RELATED DOCUMENTS ARE THE PROPERTY OF THE ARCHITECT AND MUST BE RETURNED UPON REQUEST. REPRODUCTION OF DRAWINGS AND RELATED DOCUMENTS IN PART OR IN WHOLE IS STRICTLY FORBIDDEN WITHOUT WRITTEN CONSENT. DRAWINGS TO BE FOR THE PURPOSE FOR WHICH THEY ARE ISSUED.

NO. DATE: DESCRIPTION: BY:

| DRAWINGS TO BE FOR THE PURPOSE FOR WHICH THEY ARE ISSUED. |     |            |                                   |     |
|-----------------------------------------------------------|-----|------------|-----------------------------------|-----|
|                                                           | No. | DATE:      | DESCRIPTION:                      | BY: |
|                                                           | 1   | 07/11/2022 | PRE-CON SUBMSSION                 | JC  |
|                                                           | 2   | 06/21/2023 | REVISED CONCEPT/ELEVATIONS        | JC  |
|                                                           | 3   | 07/17/2023 | ISSUED FOR ZBA                    | JC  |
|                                                           | 4   | 08/14/2023 | BEDROOM BREAKDOWN                 | JC  |
|                                                           | 5   | 09/12/2023 | REVISED SHADOW STUDY + ELEVATIONS | JC  |
|                                                           |     |            |                                   |     |
|                                                           |     |            |                                   |     |
|                                                           |     |            |                                   |     |
|                                                           |     |            |                                   |     |

COMMISSION:

## 14-STOREY RESIDENTIAL DEVELOPMENT

5640 STANLEY AVENUE, NIAGARA FALLS, ON.

290 Glendale Ave. St. Catharines, ON, L2T 2L3 905 984 5545

SHEET TITLE: