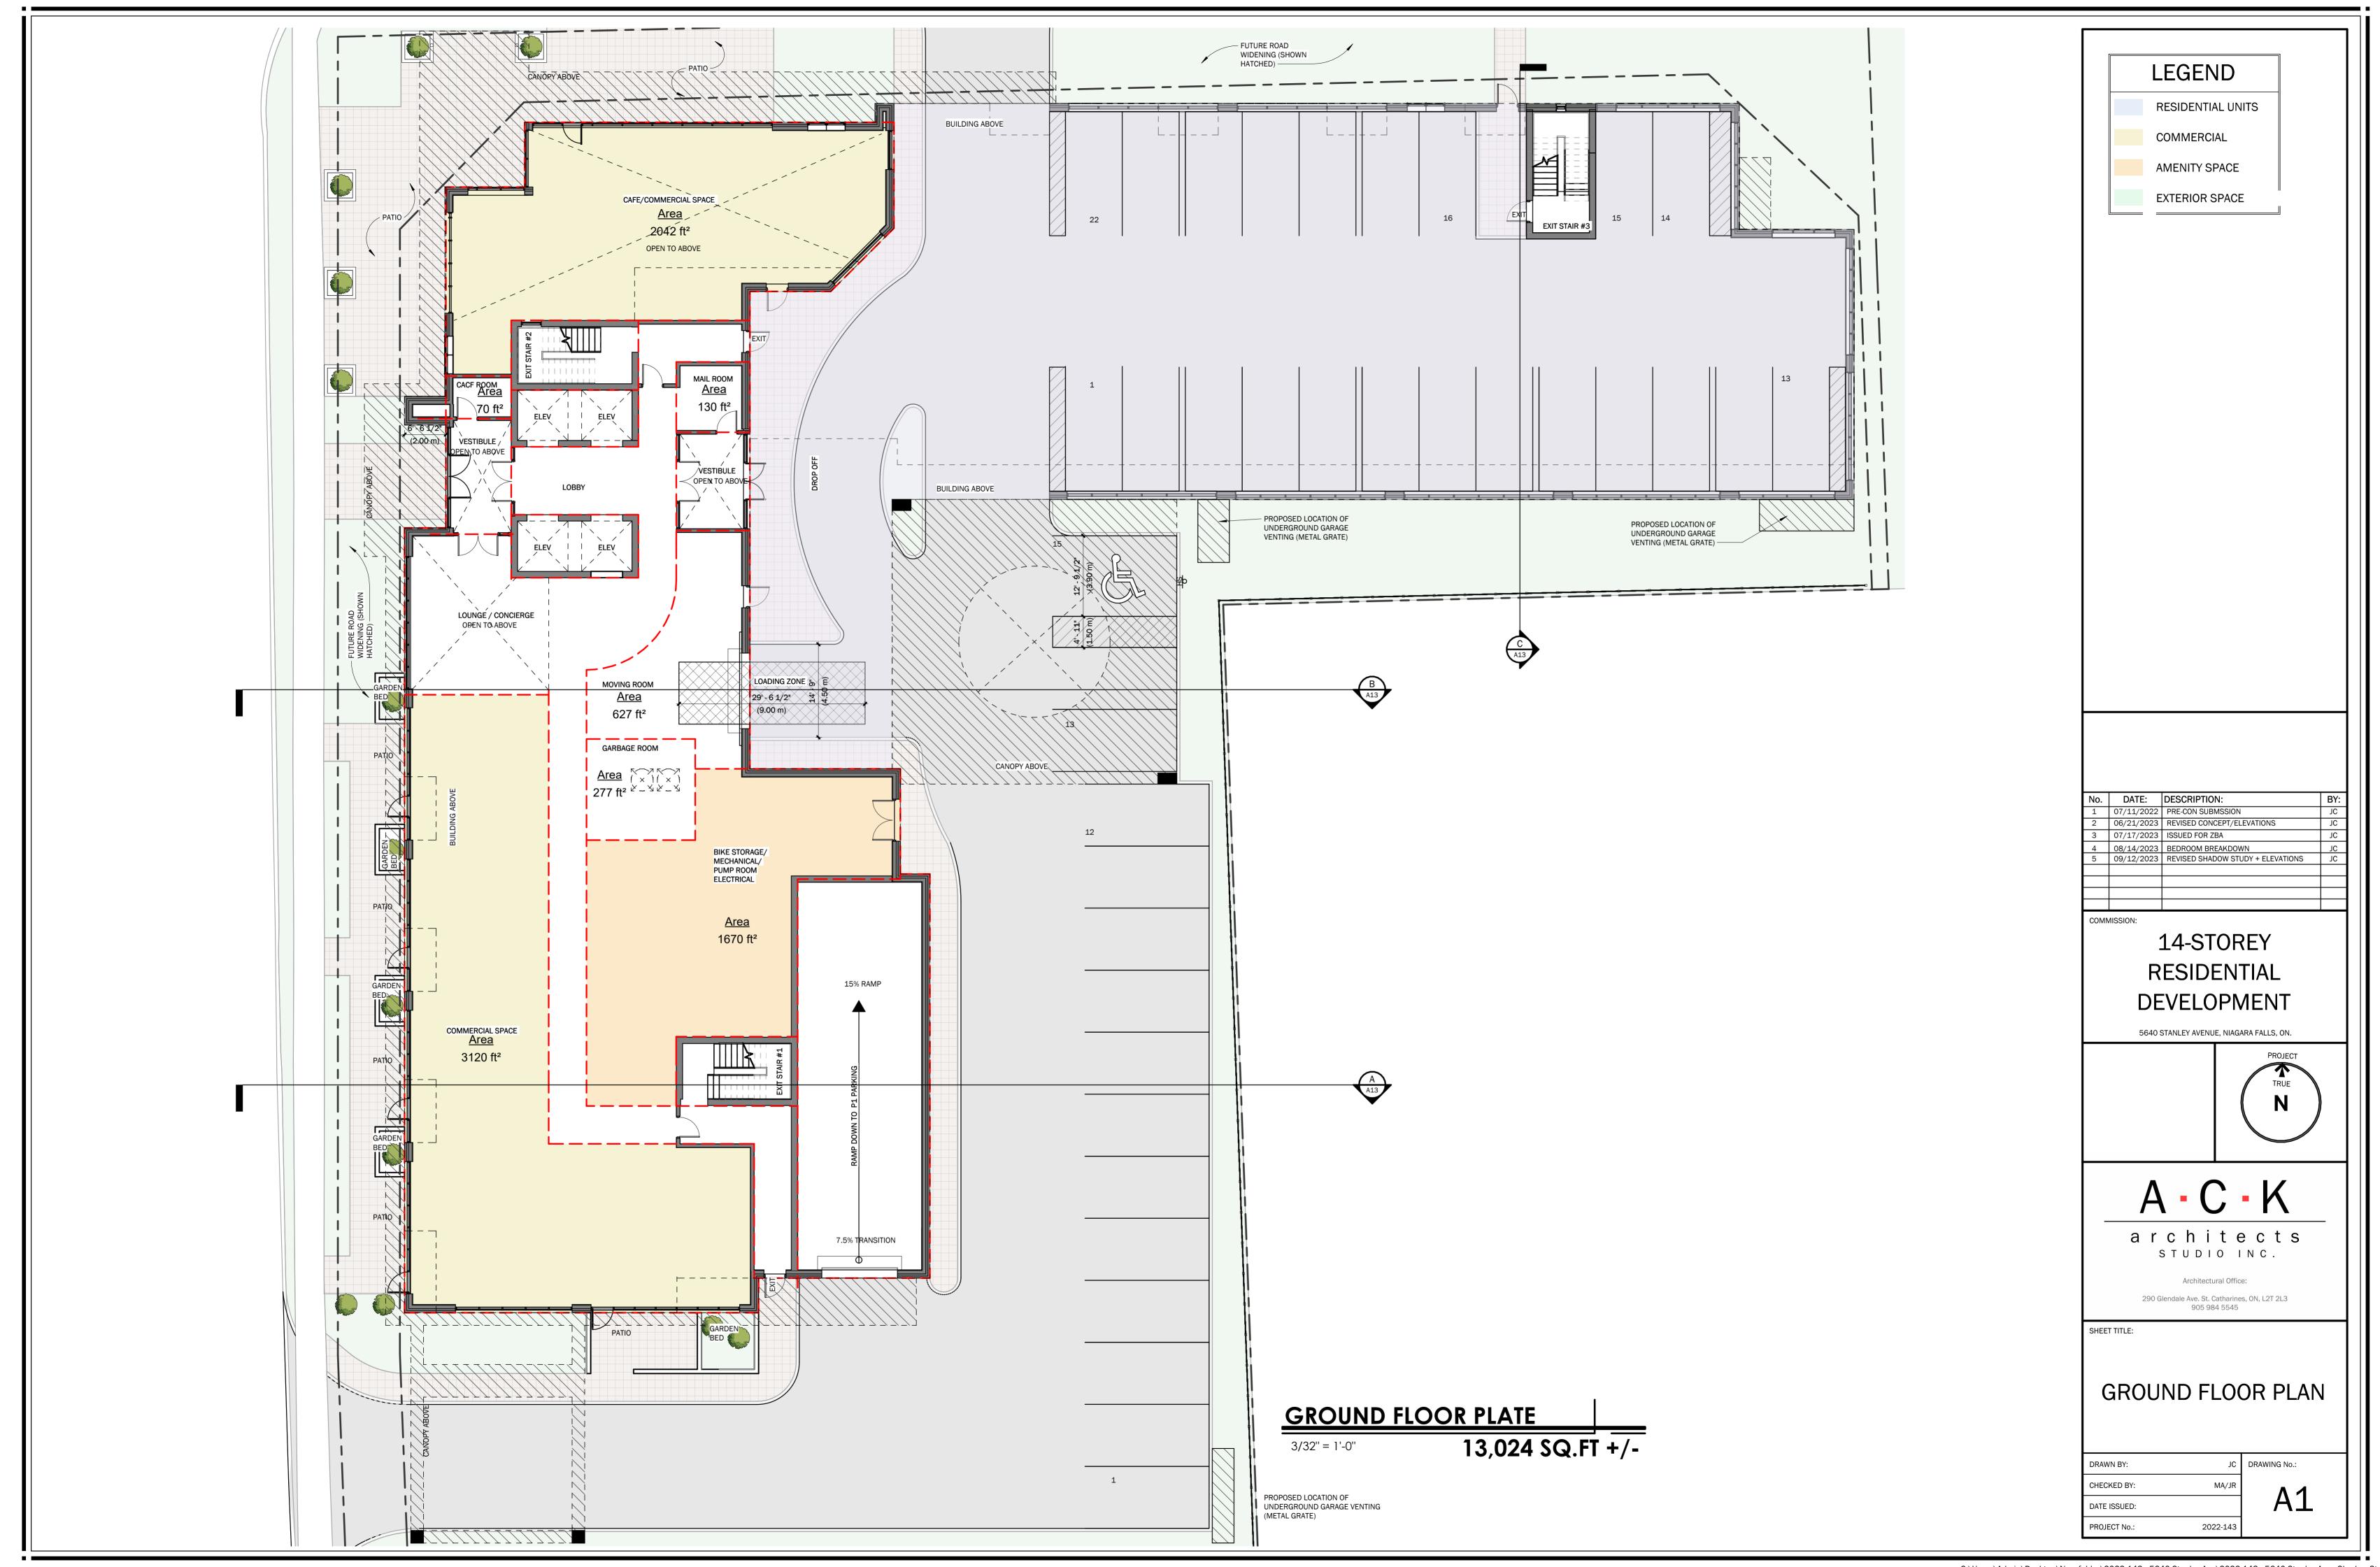

ALL CONTRACTORS AND/OR TRADES SHALL VERIFY ALL DIMENSIONS, NOTES, SITE AND REPORT ANY DISCREPANCIES PRIOR TO COMMENCEMENT OF THE WORK. THIS DRAWING NOT TO BE SCALED, ALL DRAWINGS, PRINTS AND RELATED DOCUMENTS ARE THE PROPERTY OF THE ARCHITECT AND MUST BE RETURNED UPON REQUEST. REPRODUCTION OF DRAWINGS AND RELATED DOCUMENTS IN PART OR IN WHOLE IS STRICTLY FORBIDDEN WITHOUT WRITTEN CONSENT. DRAWINGS TO BE FOR THE PURPOSE FOR WHICH THEY ARE ISSUED.

| No. | DATE:      | DESCRIPTION:                      | BY: |
|-----|------------|-----------------------------------|-----|
| 1   | 07/11/2022 | PRE-CON SUBMSSION                 | JC  |
| 2   | 06/21/2023 | REVISED CONCEPT/ELEVATIONS        | JC  |
| 3   | 07/17/2023 | ISSUED FOR ZBA                    | JC  |
| 4   | 08/14/2023 | BEDROOM BREAKDOWN                 | JC  |
| 5   | 09/12/2023 | REVISED SHADOW STUDY + ELEVATIONS | JC  |
|     |            |                                   |     |
|     |            |                                   |     |
|     |            |                                   |     |
|     |            |                                   |     |

COMMISSION

## 14-STOREY RESIDENTIAL DEVELOPMENT

5640 STANLEY AVENUE, NIAGARA FALLS, ON.

A - C - K

architects
studio inc.

Architectural Office:
290 Glendale Ave. St. Catharines, ON, L2

290 Glendale Ave. St. Catharines, ON, L2T 2L3 905 984 5545