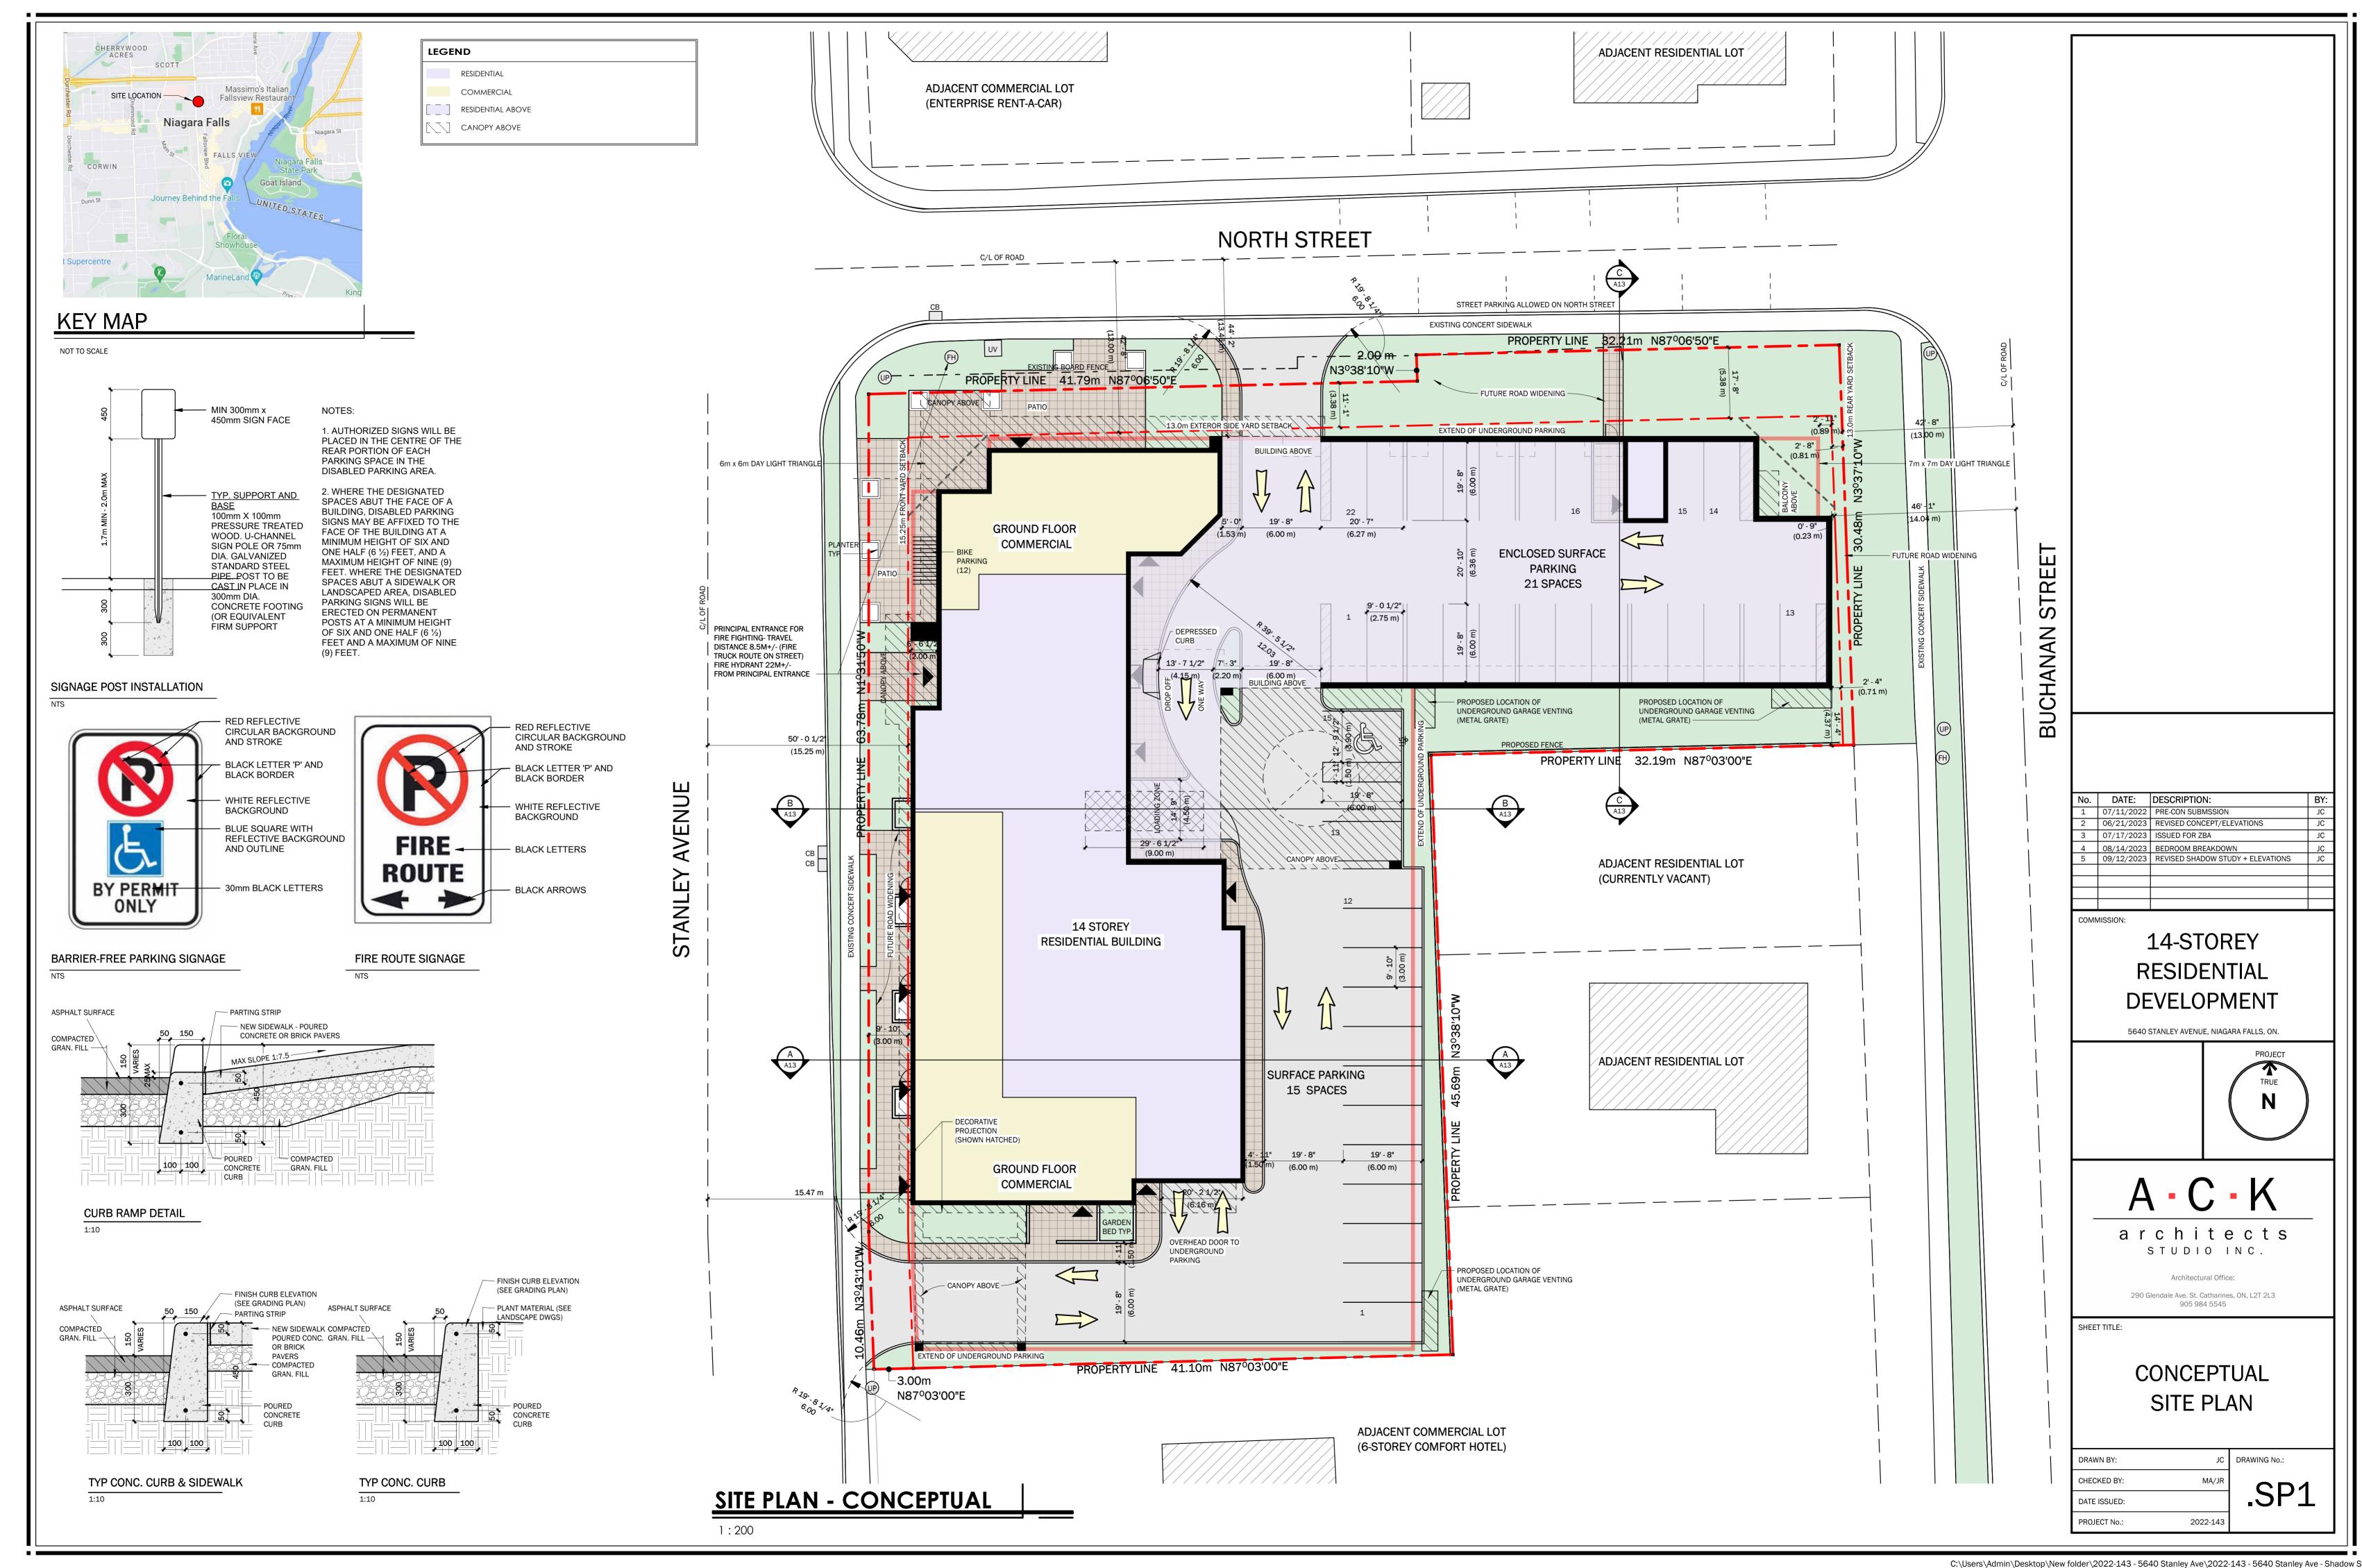

ALL CONTRACTORS AND/OR TRADES SHALL VERIFY ALL DIMENSIONS, NOTES, SITE AND REPORT ANY DISCREPANCIES PRIOR TO COMMENCEMENT OF THE WORK. THIS DRAWING NOT TO BE SCALED, ALL DRAWINGS, PRINTS AND RELATED DOCUMENTS ARE THE PROPERTY OF THE ARCHITECT AND MUST BE RETURNED UPON REQUEST. REPRODUCTION OF DRAWINGS AND RELATED DOCUMENTS IN PART OR IN WHOLE IS STRICTLY FORBIDDEN WITHOUT WRITTEN CONSENT. DRAWINGS TO BE FOR THE PURPOSE FOR WHICH THEY ARE ISSUED.

| No. | DATE:      | DESCRIPTION:                      | BY: |
|-----|------------|-----------------------------------|-----|
| 1   | 07/11/2022 | PRE-CON SUBMSSION                 | JC  |
| 2   | 06/21/2023 | REVISED CONCEPT/ELEVATIONS        | JC  |
| 3   | 07/17/2023 | ISSUED FOR ZBA                    | JC  |
| 4   | 08/14/2023 | BEDROOM BREAKDOWN                 | JC  |
| 5   | 09/12/2023 | REVISED SHADOW STUDY + ELEVATIONS | JC  |
|     |            |                                   |     |
|     |            |                                   |     |
|     |            |                                   |     |
|     |            |                                   |     |

COMMISSION

## 14-STOREY RESIDENTIAL DEVELOPMENT

5640 STANLEY AVENUE, NIAGARA FALLS, ON.

A - C - K

architects
studio inc.

Architectural Office:
290 Glendale Ave. St. Catharines, ON, L2

290 Glendale Ave. St. Catharines, ON, L2T 2L3 905 984 5545