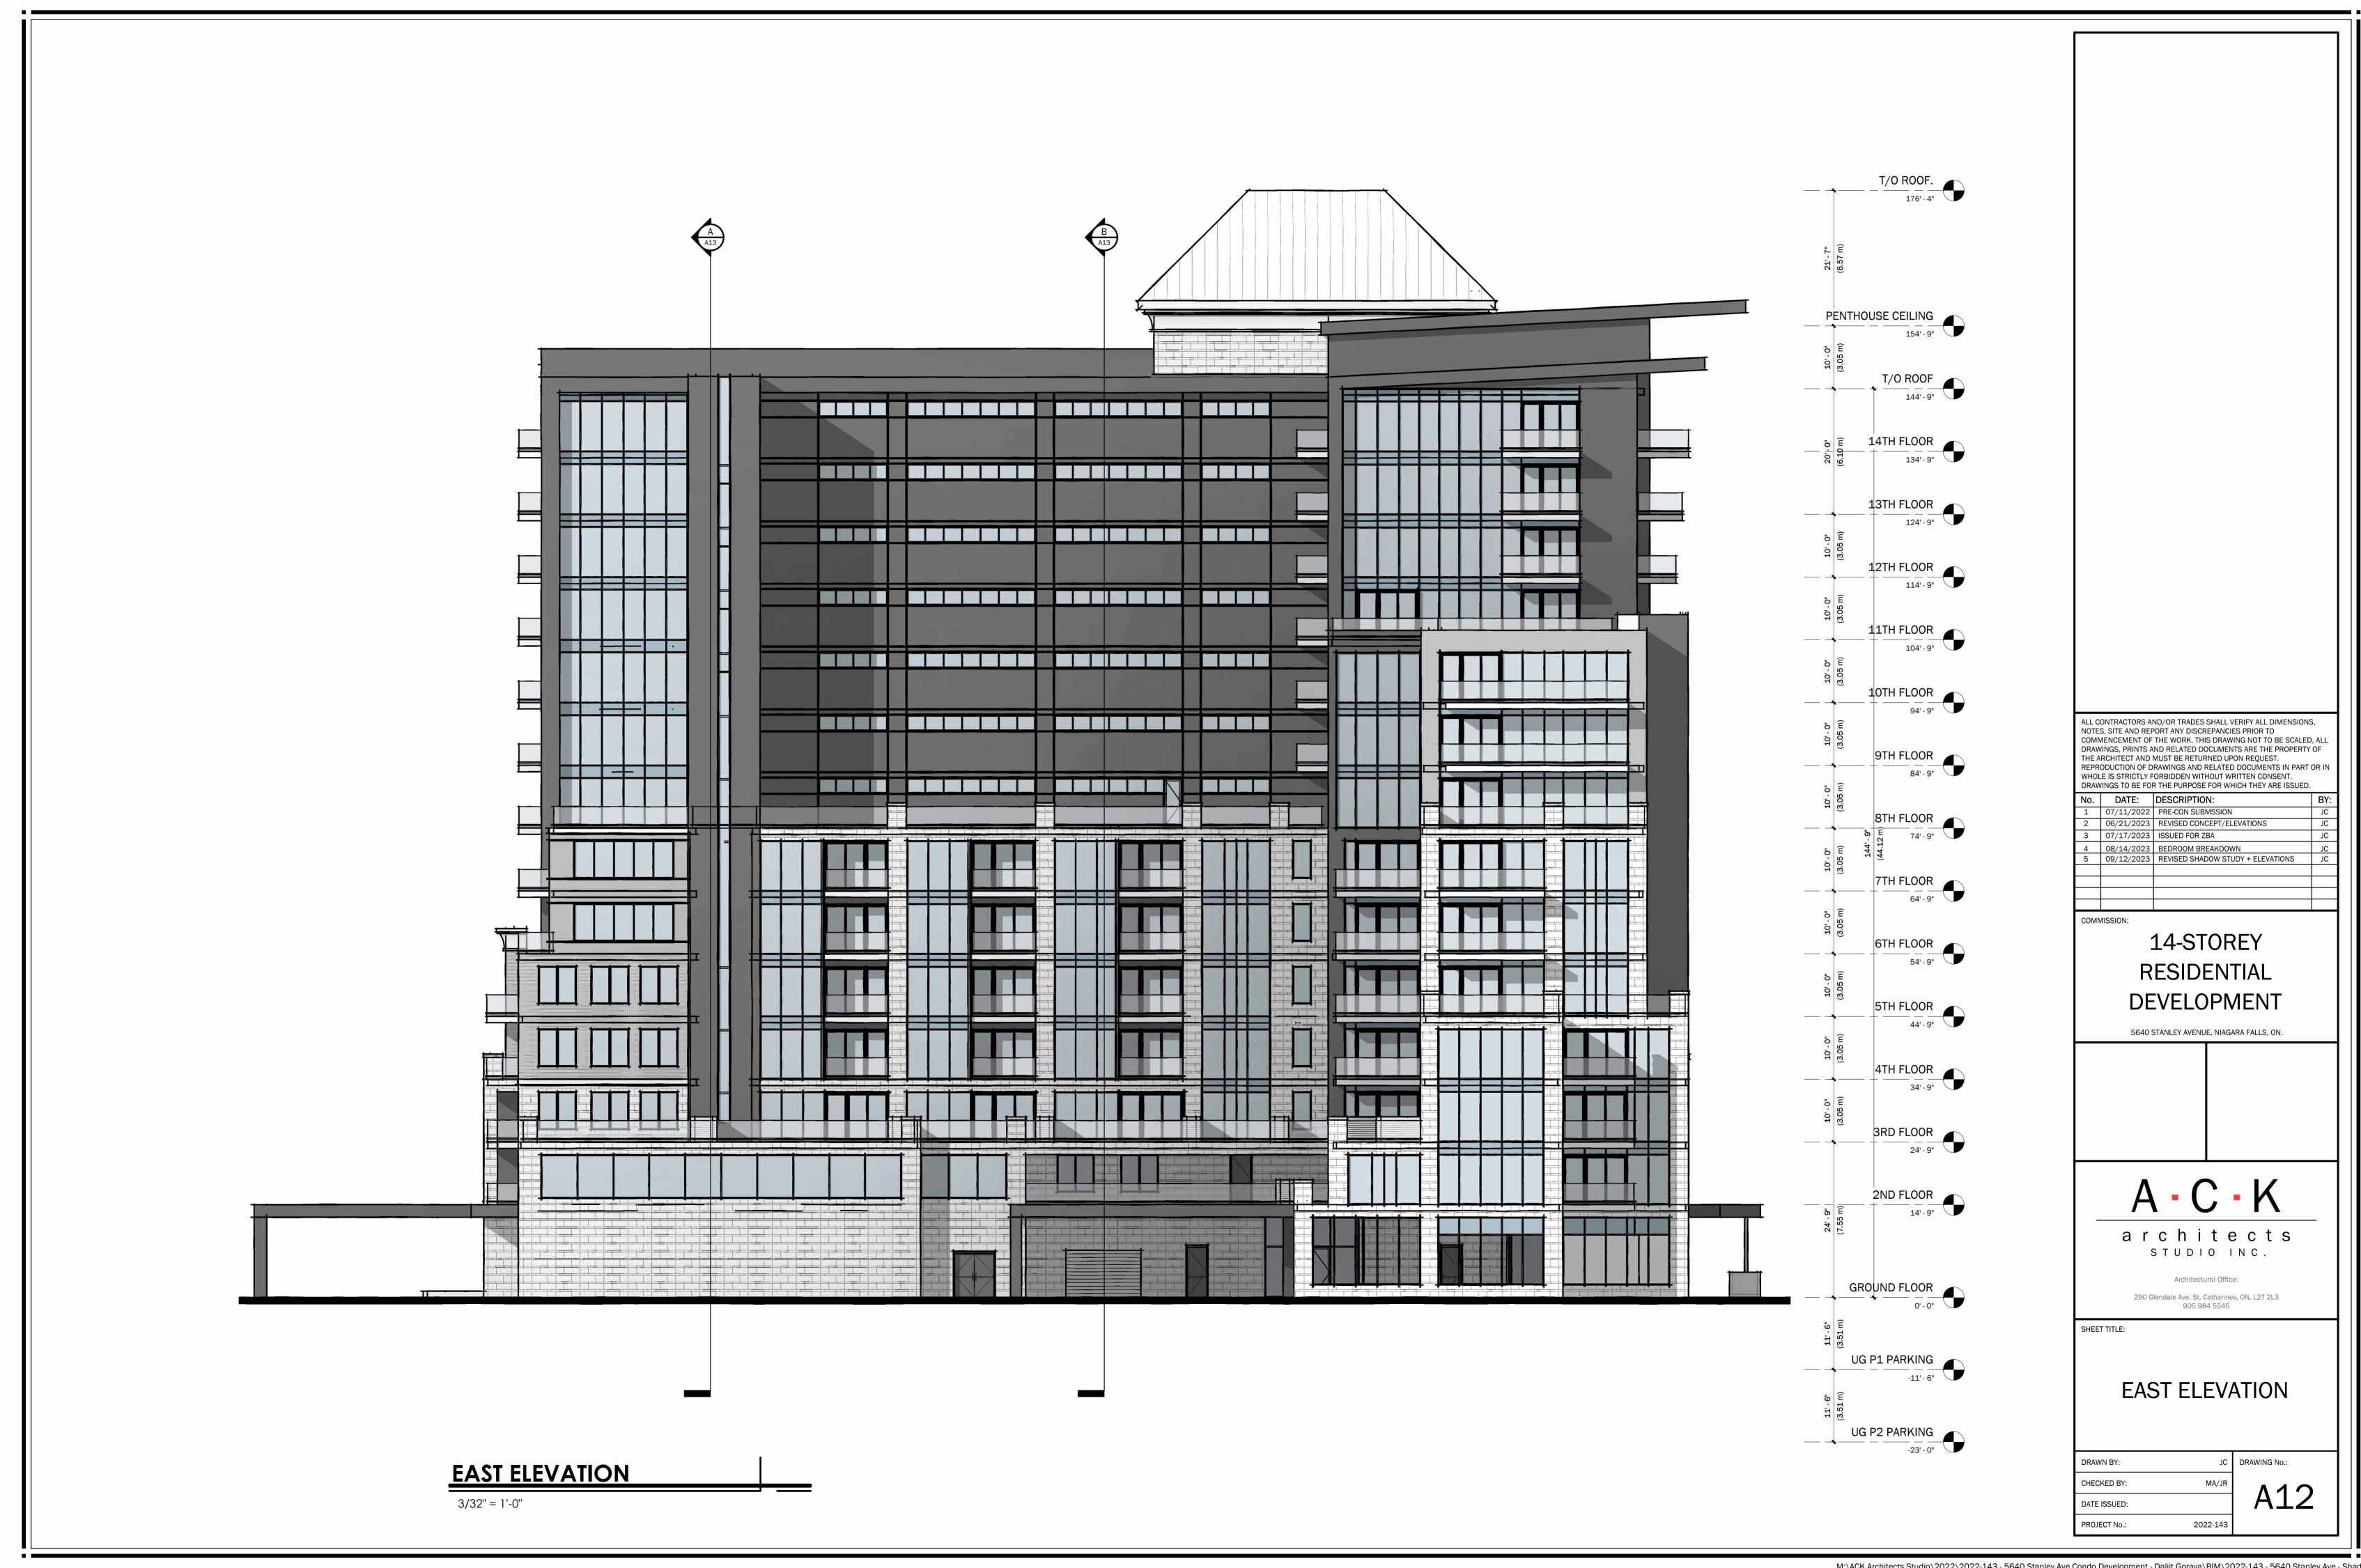

ALL CONTRACTORS AND/OR TRADES SHALL VERIFY ALL DIMENSIONS, NOTES, SITE AND REPORT ANY DISCREPANCIES PRIOR TO COMMENCEMENT OF THE WORK. THIS DRAWING NOT TO BE SCALED, ALL DRAWINGS, PRINTS AND RELATED DOCUMENTS ARE THE PROPERTY OF THE ARCHITECT AND MUST BE RETURNED UPON REQUEST. REPRODUCTION OF DRAWINGS AND RELATED DOCUMENTS IN PART OR IN WHOLE IS STRICTLY FORBIDDEN WITHOUT WRITTEN CONSENT. DRAWINGS TO BE FOR THE PURPOSE FOR WHICH THEY ARE ISSUED.

| No. | DATE:      | DESCRIPTION:                      | BY: |
|-----|------------|-----------------------------------|-----|
| 1   | 07/11/2022 | PRE-CON SUBMSSION                 | JC  |
| 2   | 06/21/2023 | REVISED CONCEPT/ELEVATIONS        | JC  |
| 3   | 07/17/2023 | ISSUED FOR ZBA                    | JC  |
| 4   | 08/14/2023 | BEDROOM BREAKDOWN                 | JC  |
| 5   | 09/12/2023 | REVISED SHADOW STUDY + ELEVATIONS | JC  |
|     |            |                                   |     |
|     |            |                                   |     |
|     |            |                                   |     |
|     |            |                                   |     |

COMMISSION

## 14-STOREY RESIDENTIAL DEVELOPMENT

5640 STANLEY AVENUE, NIAGARA FALLS, ON.

A - C - K

architects
studio inc.

Architectural Office:
290 Glendale Ave. St. Catharines, ON, L2

290 Glendale Ave. St. Catharines, ON, L2T 2L3 905 984 5545

SHEET TITLE

MECH PENTHOUSE FLOOR PLATE

| DRAWN BY:    | JC       |
|--------------|----------|
| CHECKED BY:  | MA/JR    |
| DATE ISSUED: |          |
| PROJECT No.: | 2022-143 |

A8

DRAWING No.:

B ANGULAR PLANE SECTION B