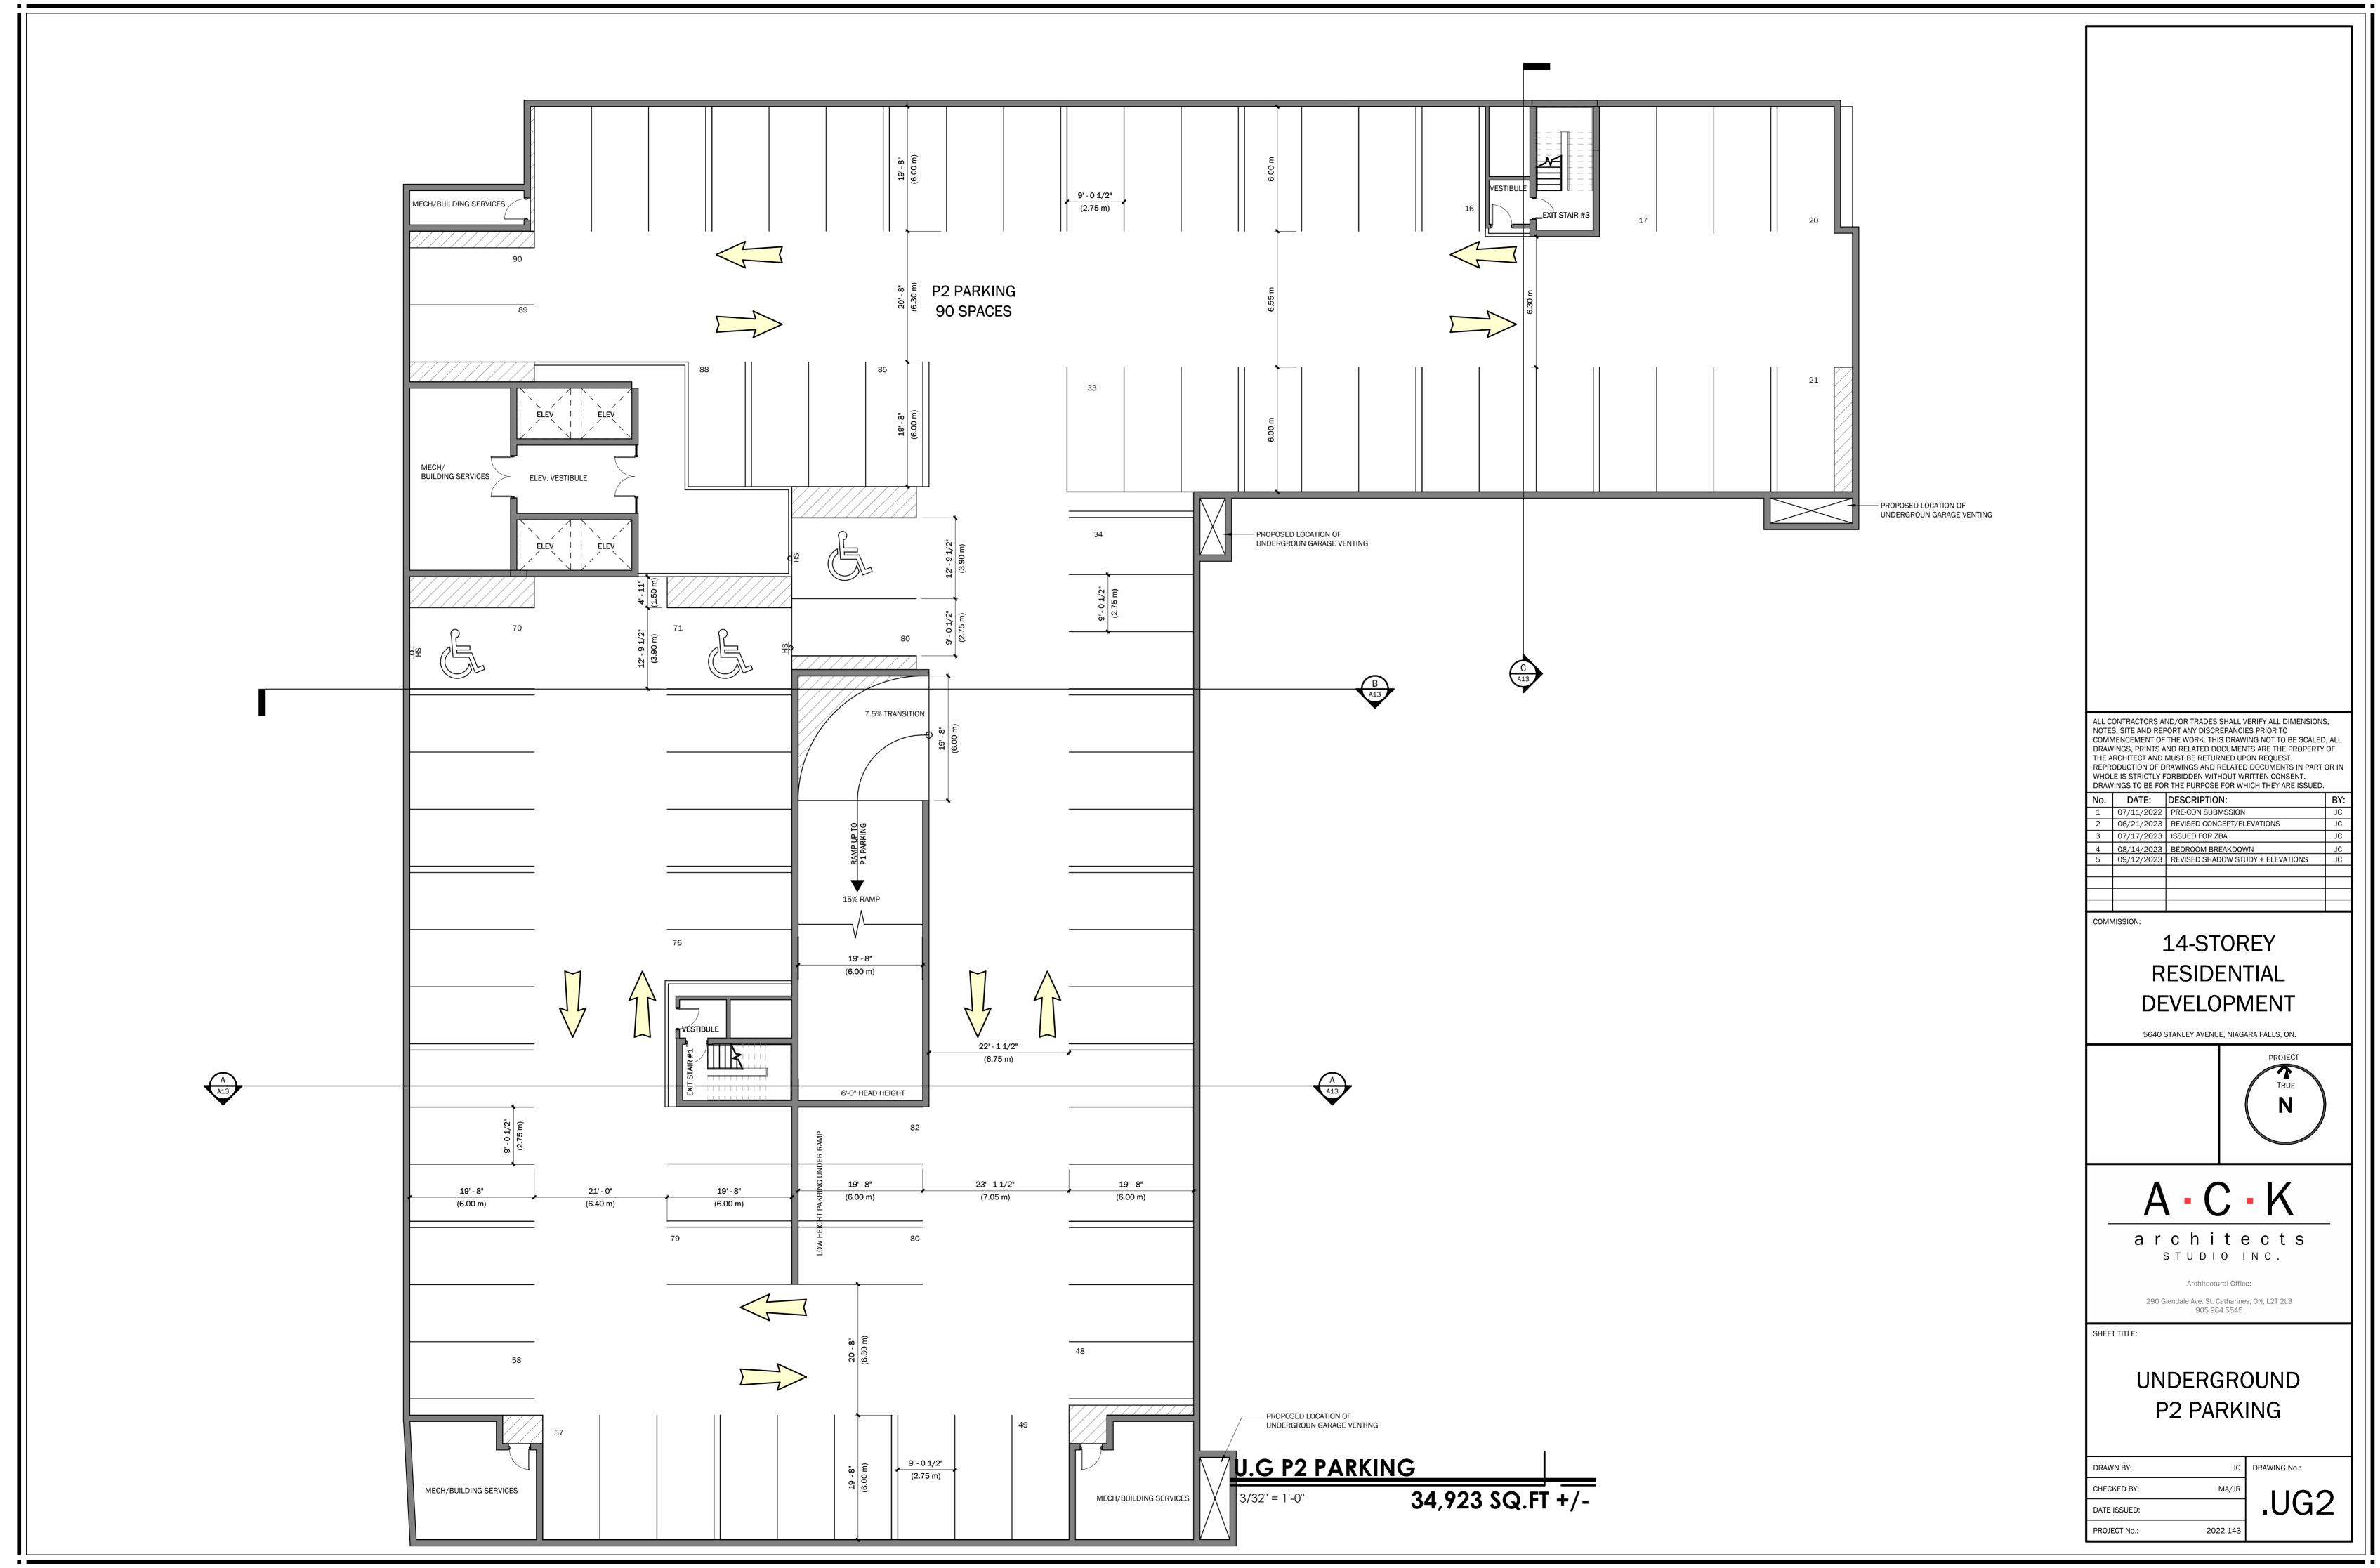

ALL CONTRACTORS AND/OR TRADES SHALL VERIFY ALL DIMENSIONS, NOTES, SITE AND REPORT ANY DISCREPANCIES PRIOR TO COMMENCEMENT OF THE WORK. THIS DRAWING NOT TO BE SCALED, ALL DRAWINGS, PRINTS AND RELATED DOCUMENTS ARE THE PROPERTY OF THE ARCHITECT AND MUST BE RETURNED UPON REQUEST. REPRODUCTION OF DRAWINGS AND RELATED DOCUMENTS IN PART OR IN WHOLE IS STRICTLY FORBIDDEN WITHOUT WRITTEN CONSENT. DRAWINGS TO BE FOR THE PURPOSE FOR WHICH THEY ARE ISSUED.

| No. | DATE:      | DESCRIPTION:                      | BY: |
|-----|------------|-----------------------------------|-----|
| 1   | 07/11/2022 | PRE-CON SUBMSSION                 | JC  |
| 2   | 06/21/2023 | REVISED CONCEPT/ELEVATIONS        | JC  |
| 3   | 07/17/2023 | ISSUED FOR ZBA                    | JC  |
| 4   | 08/14/2023 | BEDROOM BREAKDOWN                 | JC  |
| 5   | 09/12/2023 | REVISED SHADOW STUDY + ELEVATIONS | JC  |
|     |            |                                   |     |
|     |            |                                   |     |
|     |            |                                   |     |
|     |            |                                   |     |

COMMISSION

## 14-STOREY RESIDENTIAL DEVELOPMENT

5640 STANLEY AVENUE, NIAGARA FALLS, ON.

A - C - K

architects
studio inc.

Architectural Office:
290 Glendale Ave. St. Catharines, ON, L2

290 Glendale Ave. St. Catharines, ON, L2T 2L3 905 984 5545