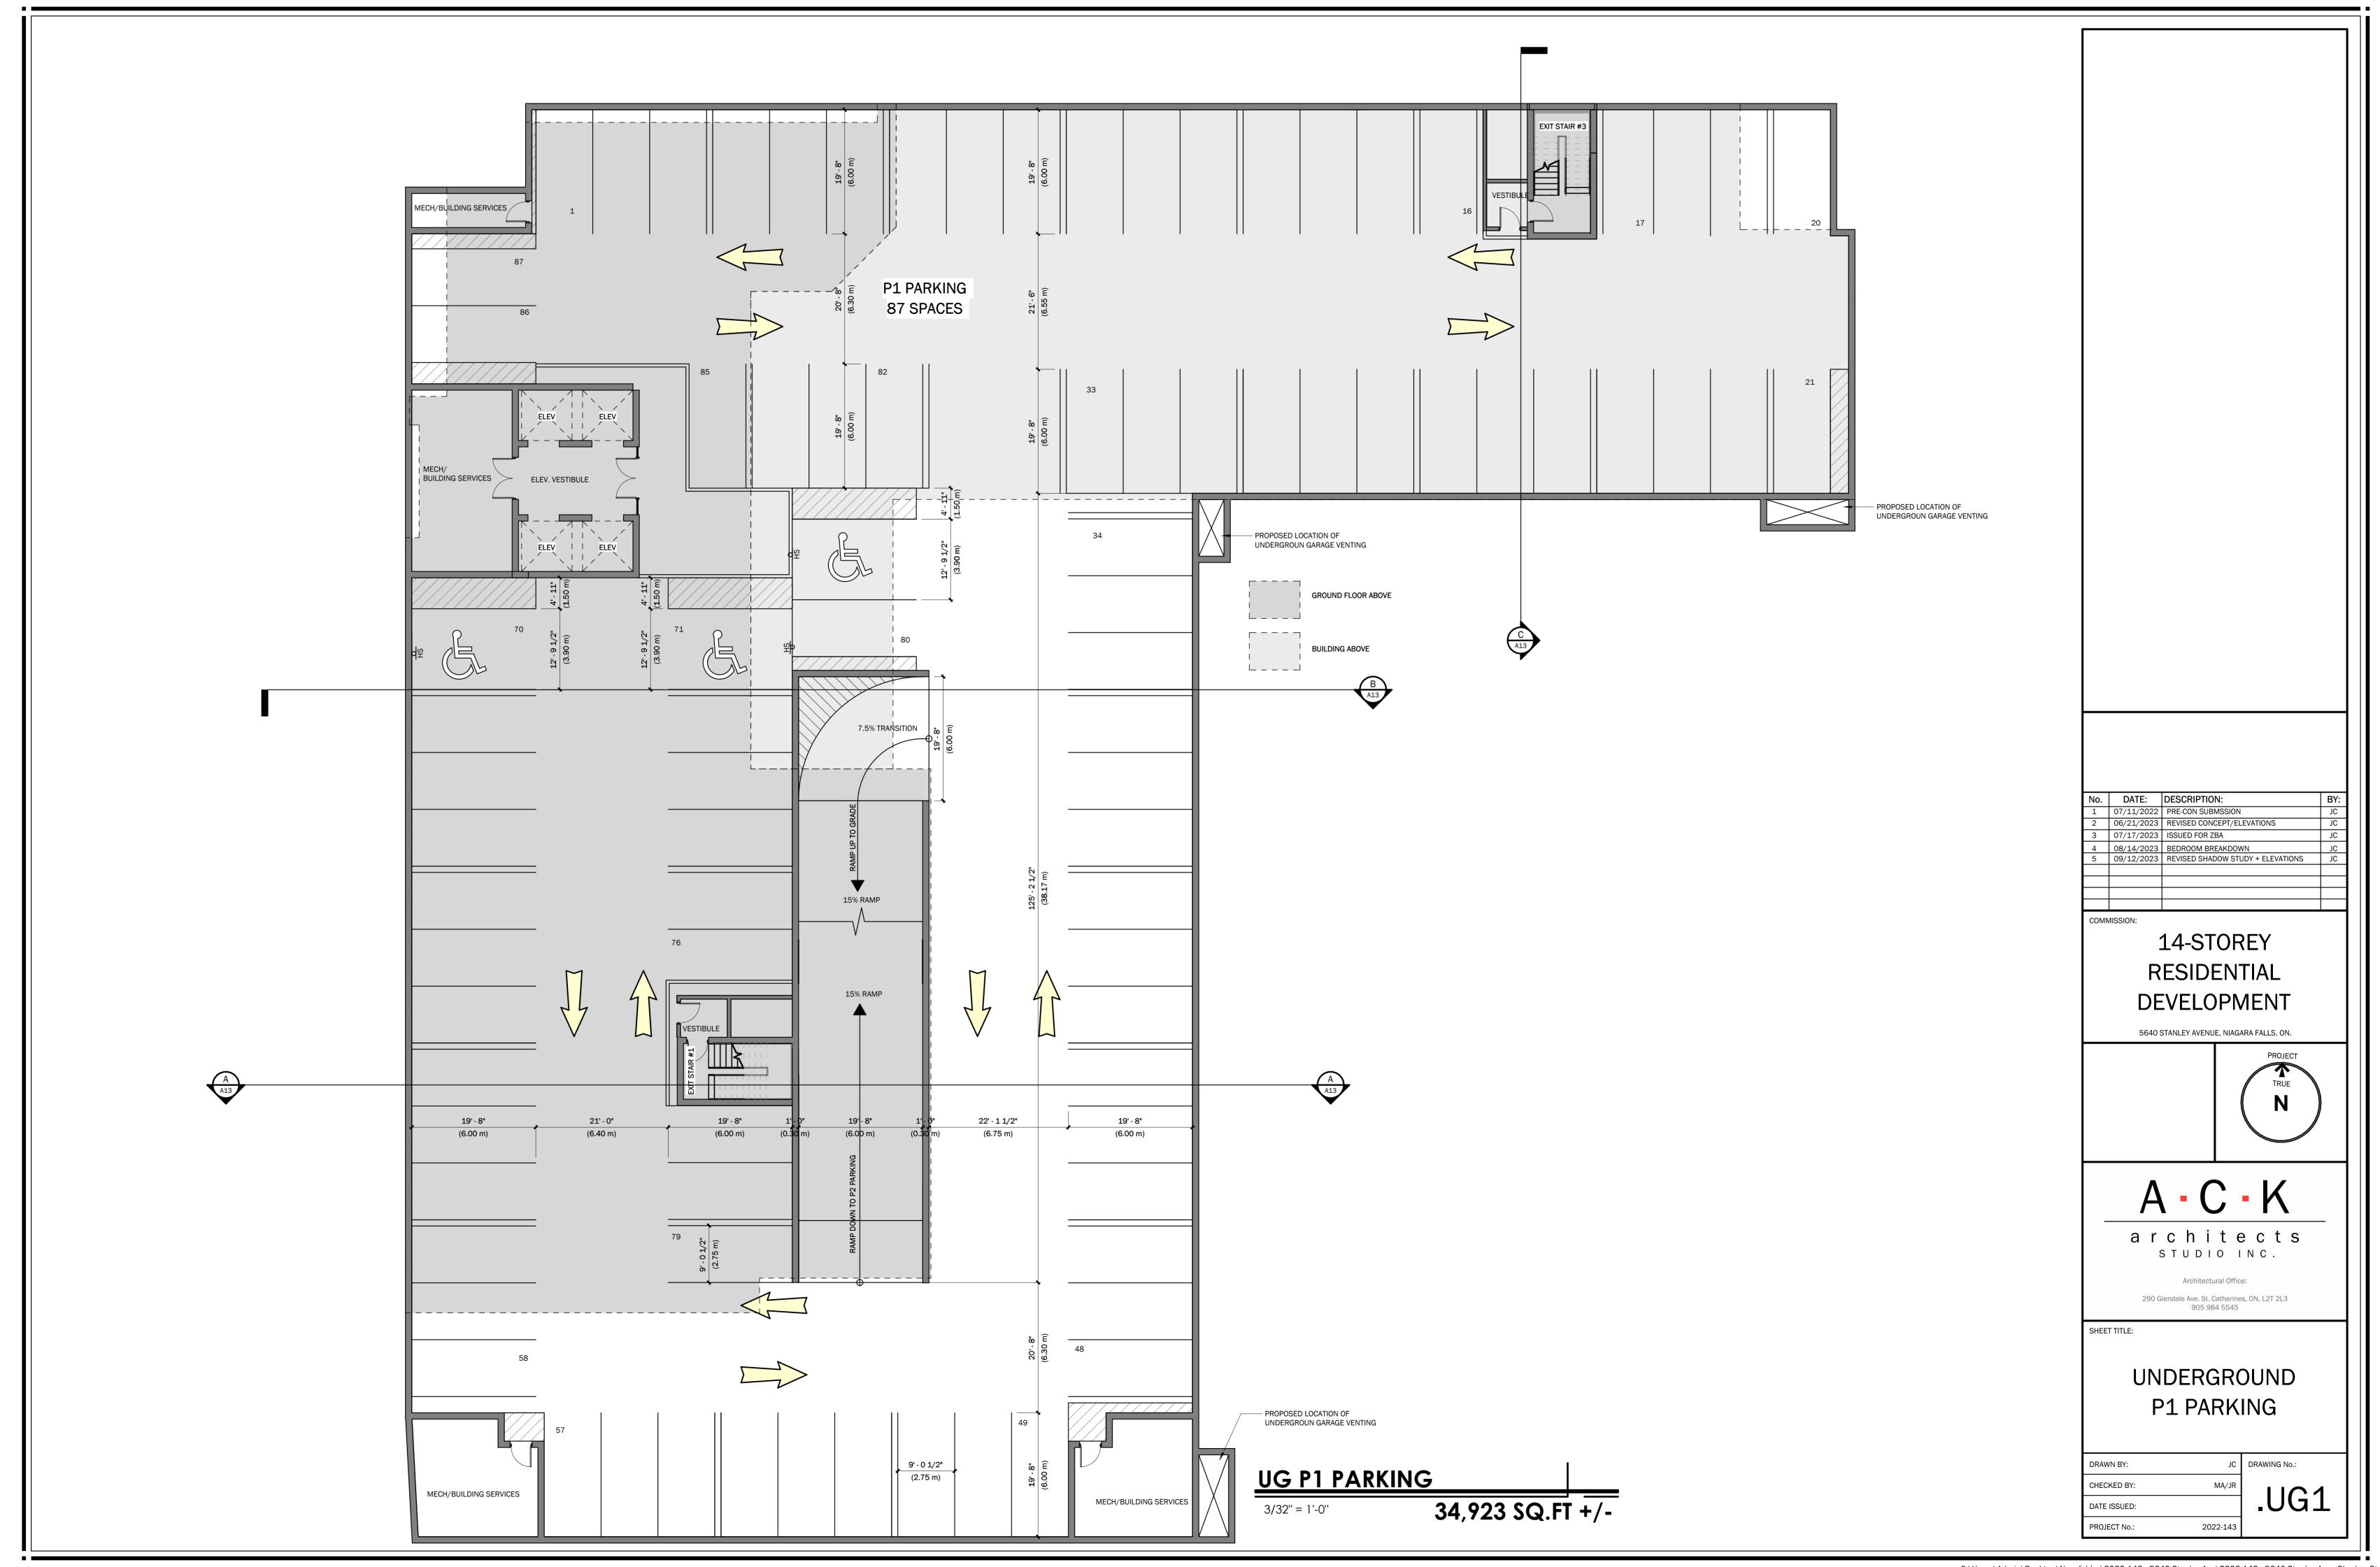

ALL CONTRACTORS AND/OR TRADES SHALL VERIFY ALL DIMENSIONS, NOTES, SITE AND REPORT ANY DISCREPANCIES PRIOR TO COMMENCEMENT OF THE WORK. THIS DRAWING NOT TO BE SCALED, ALL DRAWINGS, PRINTS AND RELATED DOCUMENTS ARE THE PROPERTY OF THE ARCHITECT AND MUST BE RETURNED UPON REQUEST. REPRODUCTION OF DRAWINGS AND RELATED DOCUMENTS IN PART OR IN WHOLE IS STRICTLY FORBIDDEN WITHOUT WRITTEN CONSENT. DRAWINGS TO BE FOR THE PURPOSE FOR WHICH THEY ARE ISSUED.

| No. | DATE:      | DESCRIPTION:                      | BY: |
|-----|------------|-----------------------------------|-----|
| 1   | 07/11/2022 | PRE-CON SUBMSSION                 | JC  |
| 2   | 06/21/2023 | REVISED CONCEPT/ELEVATIONS        | JC  |
| 3   | 07/17/2023 | ISSUED FOR ZBA                    | JC  |
| 4   | 08/14/2023 | BEDROOM BREAKDOWN                 | JC  |
| 5   | 09/12/2023 | REVISED SHADOW STUDY + ELEVATIONS | JC  |
|     |            |                                   |     |
|     |            |                                   |     |
|     |            |                                   |     |
|     |            |                                   |     |

COMMISSION

## 14-STOREY RESIDENTIAL DEVELOPMENT

5640 STANLEY AVENUE, NIAGARA FALLS, ON.

A - C - K

architects
studio inc.

Architectural Office:
290 Glendale Ave. St. Catharines, ON, L2

290 Glendale Ave. St. Catharines, ON, L2T 2L3 905 984 5545