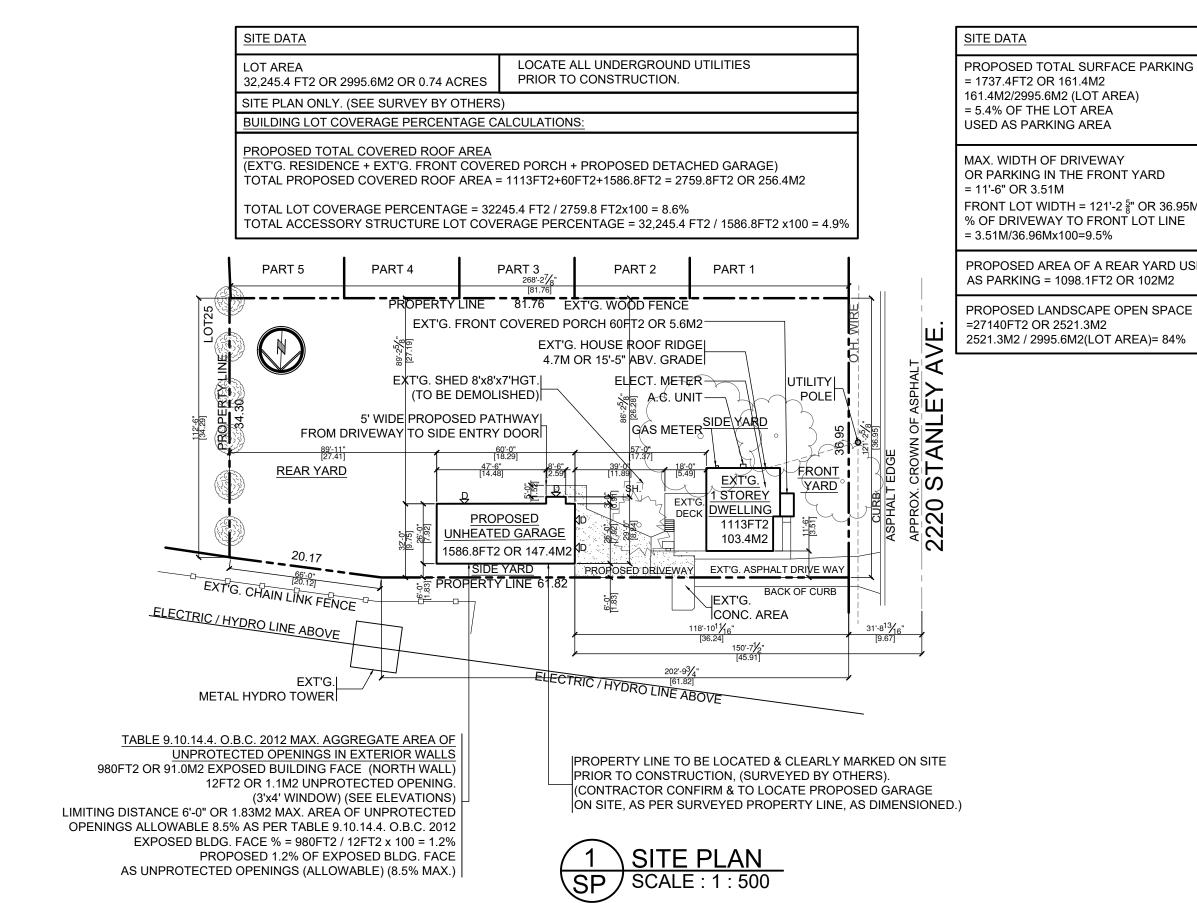

## PROPOSED TOTAL SURFACE PARKING AREA

FRONT LOT WIDTH = 121'-2 §" OR 36.95M % OF DRIVEWAY TO FRONT LOT LINE

PROPOSED AREA OF A REAR YARD USED AS PARKING = 1098.1FT2 OR 102M2

2521.3M2 / 2995.6M2(LOT AREA)= 84%