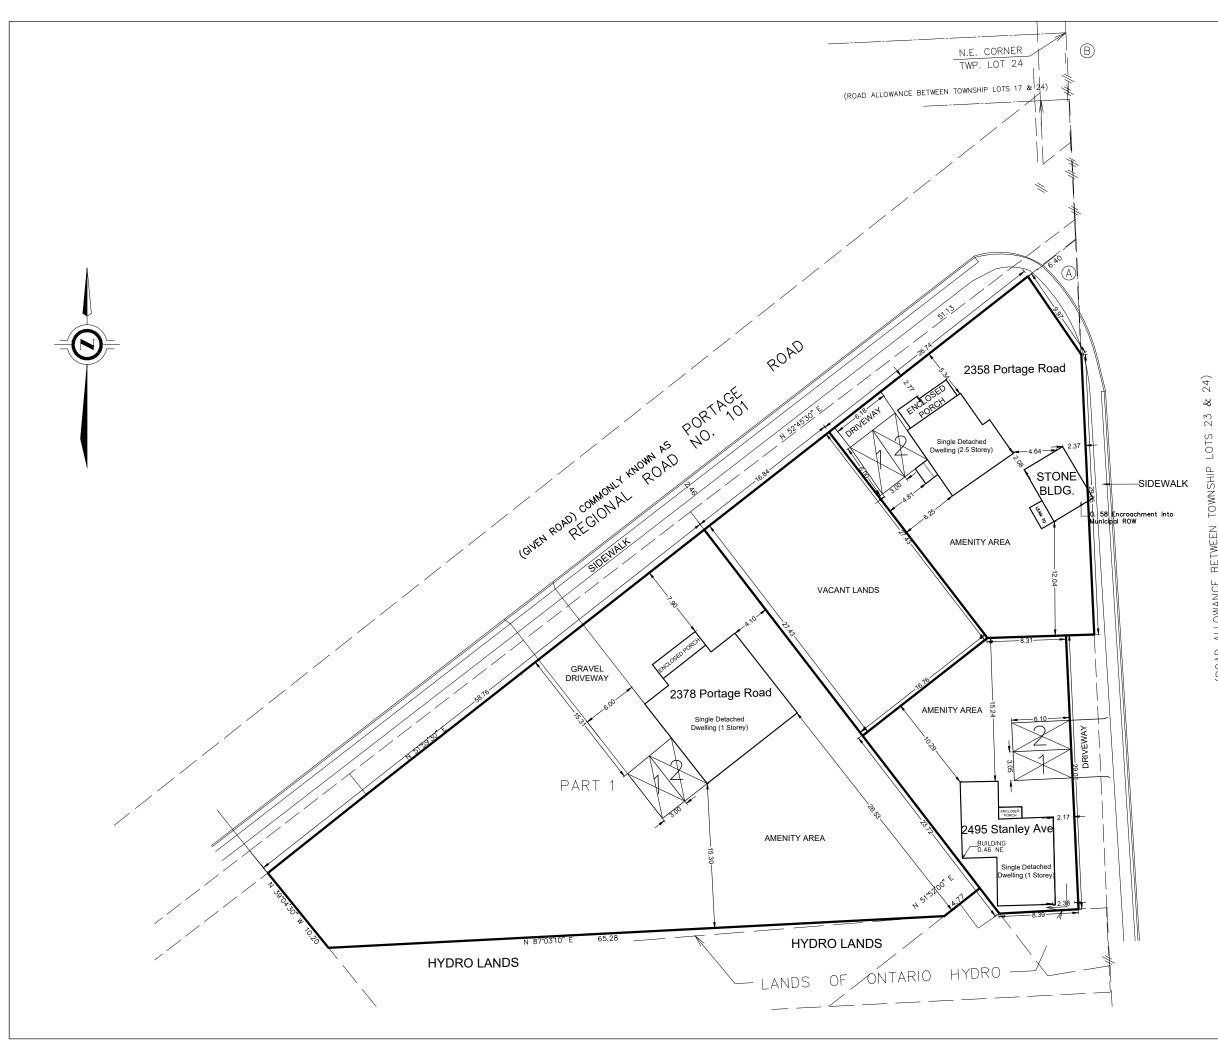

| SITE STATIS                 | TICS                      |                        |                           |                 |
|-----------------------------|---------------------------|------------------------|---------------------------|-----------------|
|                             | 2358<br>Portage<br>Road   | 2378 Portage<br>Road   | 2495<br>Stanley<br>Avenue | Vacant<br>Lands |
| Lot Area                    | 659.18<br>sqm             | 1787.61 sqm            | 441.62<br>sqm             | 459.90<br>sqm   |
| Building Coverage           | 24.9%                     | 15.31%                 | 30.94%                    | N/A             |
| Building Height             | 2.5 Storey                | 1 Storey               | 1 Storey                  | N/A             |
| Landscaped Area             | 494.99<br>sqm<br>(75.09%) | 1513.97sqm<br>(84.69%) | 305sqm<br>(69.06%)        | N/A             |
| Number of VRU's             | 1                         | 1                      | 1                         | N/A             |
| Number of Parking<br>Spaces | 2                         | 2                      | 2                         | N/A             |
| Number of<br>Bedrooms       | 3                         | 2                      | 2                         | N/A             |

## (ROAD ALLOWANCE BETWEEN TOWNSHIP LOTS 23 & 24) STANLEY AVENUE Ship Lots 23 and 24) REGIONAL ROAD NO. 102

|                                                                                                                          | -                                                                                                                              |                                                                                                                                                          | DEMOION                                                                                    |                                                                                |
|--------------------------------------------------------------------------------------------------------------------------|--------------------------------------------------------------------------------------------------------------------------------|----------------------------------------------------------------------------------------------------------------------------------------------------------|--------------------------------------------------------------------------------------------|--------------------------------------------------------------------------------|
| DAT                                                                                                                      | E                                                                                                                              |                                                                                                                                                          | REVISION                                                                                   |                                                                                |
|                                                                                                                          |                                                                                                                                |                                                                                                                                                          |                                                                                            |                                                                                |
|                                                                                                                          |                                                                                                                                |                                                                                                                                                          |                                                                                            |                                                                                |
| 01105                                                                                                                    | DTUAL                                                                                                                          |                                                                                                                                                          |                                                                                            |                                                                                |
|                                                                                                                          |                                                                                                                                |                                                                                                                                                          | 1:400                                                                                      |                                                                                |
|                                                                                                                          |                                                                                                                                | Date:                                                                                                                                                    |                                                                                            |                                                                                |
| wing No.: 2                                                                                                              | 21049.01.R1                                                                                                                    | Duto.                                                                                                                                                    | Mar 28, 2023                                                                               |                                                                                |
| DRAWING SH                                                                                                               | HALL ONLY BE U                                                                                                                 | JSED IN CIRCUM                                                                                                                                           | STANCES FOR WHICH IT W                                                                     | AS ORIGIN                                                                      |
| DRAWING SH<br>ARED AND FO<br>PLANNING SOL<br>TIONAL INFOR<br>HIS DRAWING.<br>R THAN BY TH<br>YGG PLANNING<br>AMAGE SUFFE | HALL ONLY BE U<br>R WHICH NPG PL<br>LUTIONS INC. DOE<br>RMATION OR OTHI<br>THE INFORMATIO<br>IE INFORMATIO<br>S SOLUTIONS INC. | JSED IN CIRCUM<br>ANNING SOLUTION<br>ES NOT TAKE RESF<br>ER MAPPED FEATU<br>IN ISSUED MAY BE<br>IPIENT AULESS AL<br>ACCEPTS NO LIAE<br>IPIENT ARISING OI |                                                                                            | ACY OF TH<br>RCES SHO<br>DT BE USE<br>S SOLUTIO<br>R ANY LO                    |
|                                                                                                                          | ONCE<br>58 and 23<br>gara Falk                                                                                                 | ONCEPTUAL<br>58 and 2378 Portage<br>gara Falls<br>Darren Schmal                                                                                          | ONCEPTUAL SITE PL<br>58 and 2378 Portage Road and 2<br>gara Falls<br>Darren Schmahl Scale: | ONCEPTUAL SITE PLAN S8 and 2378 Portage Road and 2495 Stanley Avenu gara Falls |

STANLEY AVENUCE (ROAD ALLOWANCE BETWEEN TOWNSHIP LOTS 23 AND 24) REGIONAL R