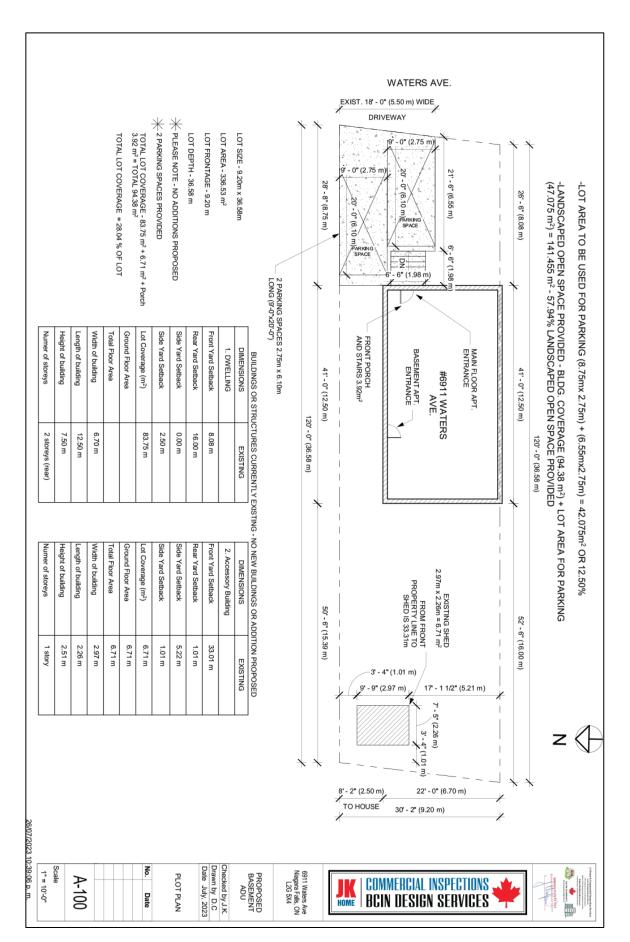

## See the sketch on the back for more information.

If a specified person or public body that files an appeal of a decision of the Committee of Adjustment for the City of Niagara Falls in respect of the proposed minor variance does not make written submissions to the Committee before it gives or refuses approval, the Ontario Land Tribunal may dismiss the appeal.

## **SCHEDULE 1**