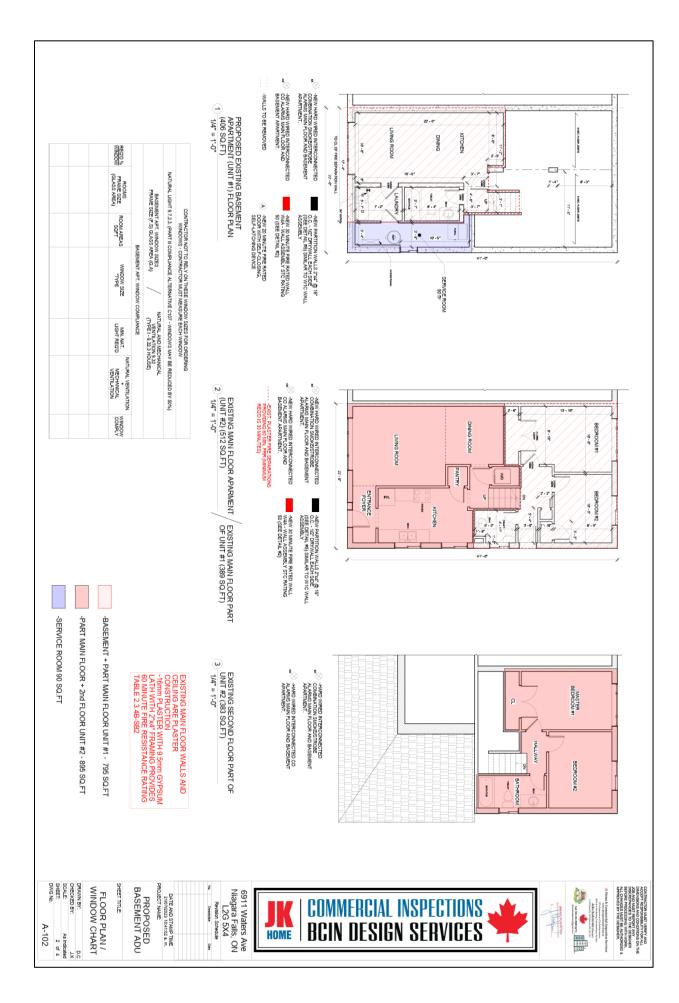

**Proposal:** The applicant has converted the existing basement into an accessory dwelling unit (second unit) on the subject property. The subject property is zoned Residential Two Zone (R2) in accordance with Zoning By-law No. 79-200. The following variances have been requested:

| By-law Section          | By-law Requirement                                                  | Proposed | Extent of variance |
|-------------------------|---------------------------------------------------------------------|----------|--------------------|
| interior to the primary | The floor area of the second unit shall not exceed 40% of the floor |          | 48.8%              |
| dwelling unit           | area of the primary dwelling unit                                   |          |                    |