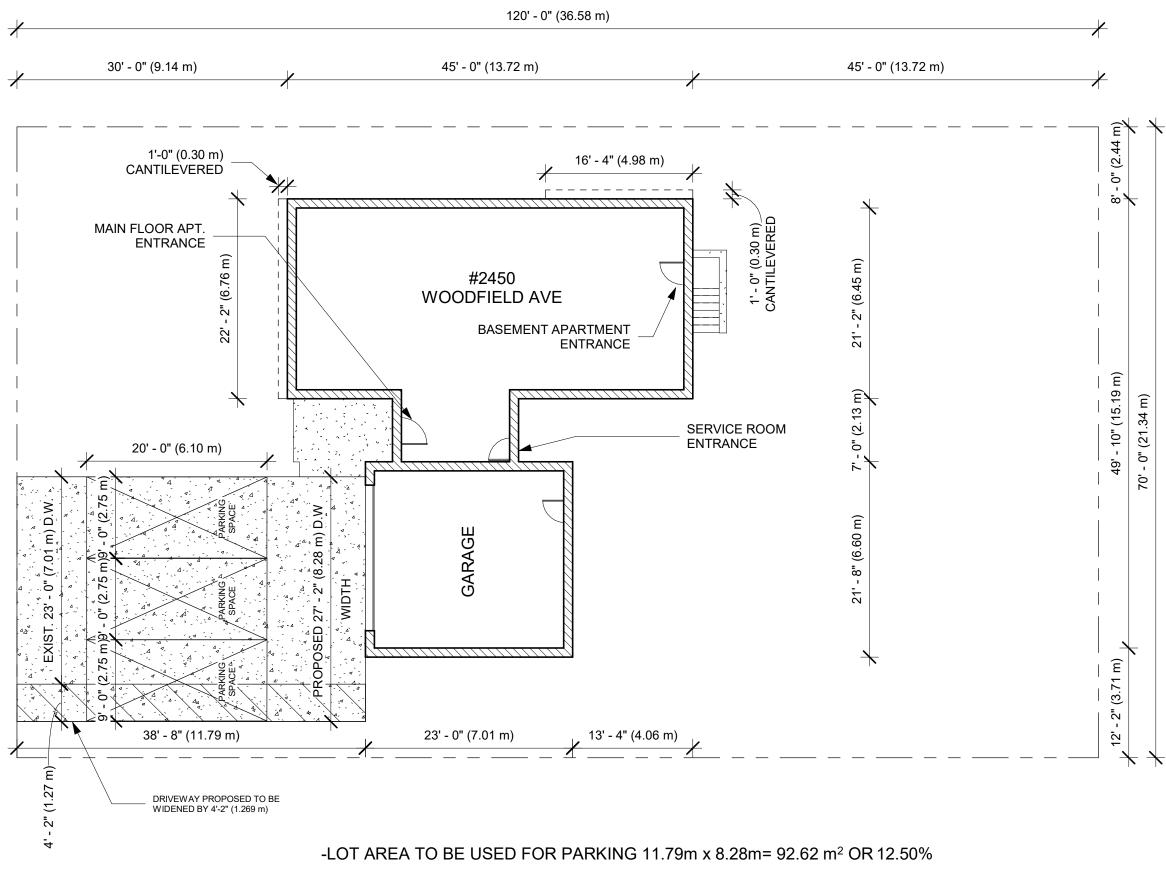

-LANDSCAPED OPEN SPACE PROVIDED - BLDG. COVERAGE (151.61 m<sup>2</sup>) + LOT AREA FOR PARKING (97.62 m<sup>2</sup>) = 249.23 m<sup>2</sup> - 68.08% LANDSCAPED OPEN SPACE PROVIDED

WOODFIELD AVE

## BUILDINGS OR STRUCTURES CURRENTLY EXISTING - NO NEW BUILDINGS OR ADDITION PROPOSED

| DIMENSIONS                     | EXISTING                                    |
|--------------------------------|---------------------------------------------|
| 1. DWELLING                    |                                             |
| Front Yard Setback             | 9.14 m                                      |
| Rear Yard Setback              | 13.72 m                                     |
| Side Yard Setback              | 3.71 m                                      |
| Side Yard Setback              | 2.44 m                                      |
| Lot Coverage (m <sup>2</sup> ) | 151.612 m <sup>2</sup>                      |
| Ground Floor Area              | 105.349 m <sup>2</sup><br>(CANTILEVER INCL) |
| Total Floor Area               | 105.349 m <sup>2</sup>                      |
| Width of building              | 15.19 m                                     |
| Length of building             | 13.72 m                                     |
| Height of building             | 5.48 m                                      |
| Numer of storeys               | 1 1/2 storey                                |

LOT SIZE - 21.34 m x 36.58 m

LOT AREA - 780.617 m<sup>2</sup>

LOT FRONTAGE - 21.34 m

LOT DEPTH - 36.58 m

+ PLEASE NOTE - NO ADDITIONS PROPOSED

+ 3 PARKING SPACES PROVIDED

TOTAL LOT COVERAGE - 151.612 m<sup>2</sup>

TOTAL LOT COVERAGE= 19.422 % OF LOT

26/07/2023 10:37:59 p.m.

Scale

3/32" = 1'-0"