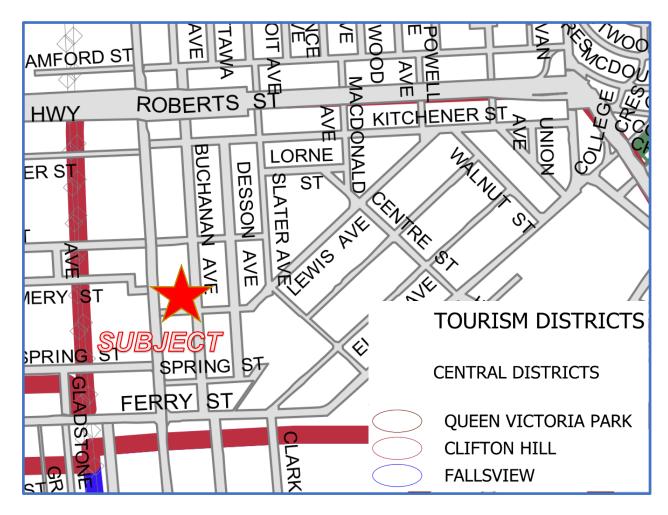

# 5705 Buchanan Avenue, Niagara Falls Planning Justification Brief

North: Residential

**South:** Residential; Mixed Use; Commercial

**East:** Residential; Mixed Use

West: Commercial (Comfort Hotel)

The Subject Lands are located within the Clifton Hill Tourism District on Schedule E of the City's OP (see Appendix A). The Subject Lands are less than a 500-metre walk from Victoria Avenue and under 650 metre walk to Clifton Hill. Local attractions such as the Niagara Falls, Clifton Hill and Casino Niagara are all near the Subject Lands. The site is also close to many restaurants and eateries along Victoria Avenue (to the east) and Stanley Avenue (to the west). Many motels and hotel are located near the Subject Lands, as noted below:

Comfort Hotel: 0 m
Courtside Inn: 62 m
Sunset Inn: 160 m
Grewals Inn: 230 m
Glengate Hotel: 240 m

Figure 2 – Tourism Amenities & Designations

### SCHEDULE E - TOURISM MAP - Clifton Hill