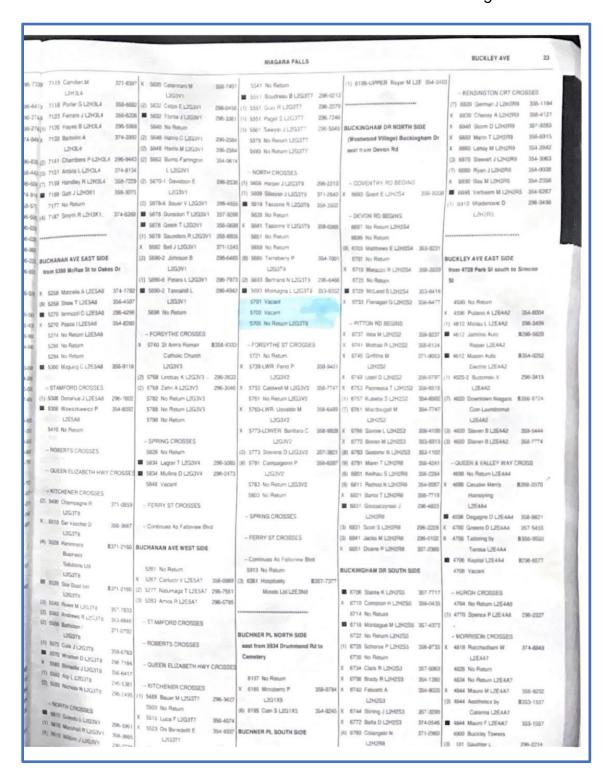

Appendix F - Vernon's Directory Excerpts; 1978, 1980, 2013 & 2014

|                                         | Com                  | mercial Indus                                        | trial R              | esidential                                    |                      |
|-----------------------------------------|----------------------|------------------------------------------------------|----------------------|-----------------------------------------------|----------------------|
|                                         |                      | GENERAL CON                                          | TRACTOR              | S                                             |                      |
| 4790 MONTROSE R                         | D. L2H               | 1K5                                                  |                      | PHONE                                         | 358-710              |
| BUCHANAN AV COM                         | NT'D                 | 6546 Oakes Drive Motel and<br>Restaurant Limited     |                      | 5913*Mizibrocky N<br>5927*Thibodeau O         | 356-0764<br>354-5157 |
| 5610*Lanzellott D                       | 358 9301             | 6546 Boris Karloff Wax Museu                         | 358-5926<br>im       | 5937 Vacant<br>5953 Vacant                    | 0343137              |
| 5610 Fisher F                           |                      | 150 150 150 150 150                                  | 356-5220             | 5965*Albano V<br>5981*Lococo Michi M          | 354-9110             |
| 5620°Cantanzaro L<br>5632°Candeloro B   | 358 7401<br>354 3989 | - DAKES DR BEGINS                                    |                      | 5989*Talarico M                               | 358-3132<br>354-5108 |
| 5640 Ferro V<br>5648 Nelson M           | 354-2318<br>358-9698 |                                                      |                      | 5997 Dobson D<br>6029*Belme F                 | 354-4406             |
| 5662 Ailchison F                        | 7.00                 | BUCHANAN AV West Si                                  | de                   | r6039 No Return<br>6039 Vacant                |                      |
| r5662 Farrington G<br>5662 Farrington B | 354-0614<br>354-0348 | L2E 5A7                                              |                      | 6039 Taylor W                                 | 356-2180             |
| 5670 Cerminara M<br>r5670 Palinkas J    | 356-5262             | 5261 No Return<br>5267*Carlucci V                    | 356-0989             | 6053 Serra M<br>6053*Skorupan L               | 356-7248             |
| r5670 Szopka M<br>5678 Apariments       |                      | 5277 Champagne R<br>5283*Gignac A                    | 356-8660<br>356-7939 | 6065 Apartments<br>1 Scott G                  |                      |
| 1 Wilson D                              | 357-1614             | - STAMFORD CROSS                                     |                      | 2 Winstanley R<br>3 Winstanley C              |                      |
| 2 Kimonos S<br>3 D'Amico J              | 357-2959             |                                                      |                      | Street Continued                              |                      |
| Street Continued<br>5678 Petrovic S     |                      | - ROBERTS CROSSE                                     | S                    | 6081 Damato N<br>6095 Lanthier R              | 354-7676<br>358-9587 |
| 5682 Vacant<br>5690*Rovert C            | 354-1756             | <ul> <li>QUEEN ELIZABETH</li> <li>CROSSES</li> </ul> | HWY -                | - ROBINSON CROSS                              |                      |
| 5690 Apartments                         |                      |                                                      |                      | L2G 3V7                                       | , ,                  |
| 1 Loro C<br>2 Critelli S                | 354-9152             | <ul> <li>KITCHENER CROSS</li> <li>L2G 3T7</li> </ul> | SES                  | 6117 Vacant<br>6117 Vacant                    |                      |
| 3 Chevalier M<br>Street Continued       |                      | 5489*Spiotti L<br>5503*Luca N                        | 358-9529<br>354-7605 | 6141°Cain C<br>6153 Stewart E                 | 354-0801<br>356-8774 |
| 5696 Vacant                             |                      | 5515*Luca F<br>5523*Cassolato M                      | 356-4574<br>356-3115 | 6163*McGarry J<br>6163 Maple Leaf Motel       | 354-0841             |
| 5696 Vacant                             | 101                  | 5529 No Return                                       |                      |                                               | 354-0841             |
| — FORSYTHE CROSS<br>L2G 3V3             | ES                   | 5529 Canham G<br>r5529 Vacant                        | 357-1836             | 6179 Knight W<br>6195*Nagy M                  | 354-9230<br>356-4493 |
| 5740 Michetti E<br>5740 Kenny N         | 358 9333<br>358-9333 | 5541*Calisina S<br>5551*Longo D                      | 354-0555<br>354-9671 | 6 195 Vacant<br>w s Your Host Motor Inn (s    |                      |
| 5768*Halligan P                         | 356-1752             | 5561°Binschedler M                                   | 358-5933             | e)                                            |                      |
| 5768 Manning B<br>5768 Dharamashi S     | 354-4823<br>358-9001 | 5579 Barkman T<br>5593 Newstead J                    | 356-4118<br>354-7545 | - MURRAY CROSSE                               | S                    |
| 5782*Perry T<br>5788*Del Vecchio N      | 358-9484<br>358-9258 | - NORTH CROSSES                                      |                      | 6361*Banfai G                                 | 358-9413             |
| r5788 Vacant                            |                      | L2G 3T9                                              | 358-9454             | 6361 Blue Top Motel<br>6365 Pan-O-Rama Motels | 358-9413             |
| 5798"Menno A<br>5812 Vacant             | 354-5881             | 5609°Fiorentino L<br>5619°Tassone B                  | 358-3502             | Limited                                       | 354-0852             |
| - SPRING CROSSES                        |                      | 5629*Mingle T<br>5629 Dei Vecchio M                  | 358-3449<br>354-3089 | 6365*Botyanski G<br>L2G 3W1                   | 354-0852             |
| L2G 3V4<br>5826 No Return               |                      | 5641 'Tassone V<br>5651 'Mancuso M                   | 356-0389<br>354-1398 | 6505 Village Souvenir Gift<br>Shop            | 356-3443             |
| 5834*Aiello T                           | 358-9679             | 5653*Mancuso V                                       | 358-3379             | - DIXON CROSSES                               |                      |
| 5940 Adams D<br>5848 Costa's Variety    | 357-0053<br>354-1711 | 5659 Petroczky B<br>5685 No Return                   |                      | - DIADIA CHOSSES                              |                      |
| 5850 Detroit Distributors               | Marie Grade          | 5693*Paonessa J<br>5693 Fabiano R                    | 356-3339<br>356-0366 |                                               |                      |
| - FERRY CROSSES<br>L2G 3V5              |                      | 5701 Vacant<br>5703 Gianni P                         | 358 6296             | 100                                           |                      |
| 5888*Rucco F                            | ******               | 5705*Vitch V                                         | 358-9375             | e from 5934 Drummor                           |                      |
| 5912*Fruci A<br>5920*Rocco J            | 354-5040             | <ul> <li>Forsythe Crosses</li> </ul>                 |                      | to Cemetery                                   | 0.10                 |
| 5930 Dunn W<br>5958 Fairway Motel       | 354-4435<br>356-4860 | L2G 3V2<br>5721 Kassam A                             | 358-6373             | L2G 1X5                                       |                      |
| 5972*Cianflone J                        | 354-9154<br>354-7957 | 5721 Lanani L<br>5739°Ferro P                        | 357-0033<br>358-9401 | 6157*Snyder M<br>6165*Mako E                  | 354-0880<br>358-7700 |
| 5996 Odette 0<br>5996 No Return         | 354-7957             | 5753 Vacant                                          |                      | 6195*McRoberts M                              | 354-7909             |
| 6006 No Return<br>6018 Cabanaw P        | 1000                 | 5753*Mazzone M<br>5761 Deni C                        | 358-9344<br>358-6436 | BUCHNER PLACE Sou                             | th Side              |
| 6030 Howard F<br>6040 Goodwill Electric | 357-1804             | 5763*Usvaldo F<br>5773*Barillaro P                   | 358-6489<br>358-9842 | L2G 1X6                                       |                      |
| Supplies Limited                        |                      | r5773 Vacant                                         |                      | 6172*Olah S<br>6196 Hopkins D                 | 358-5503             |
| 6050*Szolga T                           | 358-7111<br>354-5135 | 5781*Gualtieri J<br>5783*Sentineal G                 | 358-0028<br>358-7859 | a 196 hopkins D                               |                      |
| 6064 Vacant                             | The same of          | 5803*Pracey E<br>5815*Fisher R                       | 358-0018             |                                               |                      |
| - ROBINSON CROSS                        | SES                  |                                                      |                      | BUCKINGHAM DRIVE<br>(Westwood Village)        | North Side           |
| - MURRAY CROSSES                        | S                    | - SPRING CROSSES                                     |                      | west from Devon rd                            |                      |
| L2G 3W2                                 |                      | — FERRY CROSSES<br>L2G 3V6                           |                      | - Not Built On                                |                      |