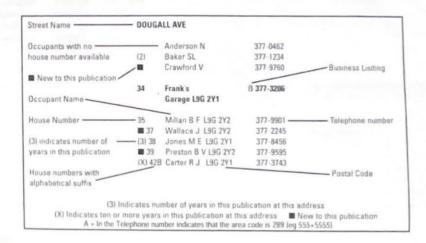

The Owner has provided excerpts from the Vernon's Directory which show that the existing building appears to have been used as a triplex dwelling since at least 1978, and has continued into the 2000s to the present (see **Appendix F**). This is provided for information, to establish that the existing triplex appears to pre-date the City's Zoning Bylaw 79-200.

Appendix F - Vernon's Directory Excerpts; 1978, 1980, 2013 & 2014

|                                         | Com                  | mercial Indus                                        | trial R              | esidential                                    |                      |
|-----------------------------------------|----------------------|------------------------------------------------------|----------------------|-----------------------------------------------|----------------------|
|                                         |                      | GENERAL CON                                          | TRACTOR              | S                                             |                      |
| 4790 MONTROSE R                         | D. L2H               | 1K5                                                  |                      | PHONE                                         | 358-710              |
| BUCHANAN AV COM                         | NT'D                 | 6546 Oakes Drive Motel and<br>Restaurant Limited     |                      | 5913*Mizibrocky N<br>5927*Thibodeau O         | 356-0764<br>354-5157 |
| 5610*Lanzellott D                       | 358 9301             | 6546 Boris Karloff Wax Museu                         | 358-5926<br>im       | 5937 Vacant<br>5953 Vacant                    | 0343137              |
| 5610 Fisher F                           |                      | 150 150 150 150 150                                  | 356-5220             | 5965*Albano V<br>5981*Lococo Michi M          | 354-9110             |
| 5620°Cantanzaro L<br>5632°Candeloro B   | 358 7401<br>354 3989 | - DAKES DR BEGINS                                    |                      | 5989*Talarico M                               | 358-3132<br>354-5108 |
| 5640 Ferro V<br>5648 Nelson M           | 354-2318<br>358-9698 |                                                      |                      | 5997 Dobson D<br>6029*Belme F                 | 354-4406             |
| 5662 Ailchison F                        | 7.00                 | BUCHANAN AV West Si                                  | de                   | r6039 No Return<br>6039 Vacant                |                      |
| r5662 Farrington G<br>5662 Farrington B | 354-0614<br>354-0348 | L2E 5A7                                              |                      | 6039 Taylor W                                 | 356-2180             |
| 5670 Cerminara M<br>r5670 Palinkas J    | 356-5262             | 5261 No Return<br>5267*Carlucci V                    | 356-0989             | 6053 Serra M<br>6053*Skorupan L               | 356-7248             |
| r5670 Szopka M<br>5678 Apariments       |                      | 5277 Champagne R<br>5283*Gignac A                    | 356-8660<br>356-7939 | 6065 Apartments<br>1 Scott G                  |                      |
| 1 Wilson D                              | 357-1614             | - STAMFORD CROSS                                     |                      | 2 Winstanley R<br>3 Winstanley C              |                      |
| 2 Kimonos S<br>3 D'Amico J              | 357-2959             |                                                      |                      | Street Continued                              |                      |
| Street Continued<br>5678 Petrovic S     |                      | - ROBERTS CROSSE                                     | S                    | 6081 Damato N<br>6095 Lanthier R              | 354-7676<br>358-9587 |
| 5682 Vacant<br>5690*Rovert C            | 354-1756             | <ul> <li>QUEEN ELIZABETH</li> <li>CROSSES</li> </ul> | HWY -                | - ROBINSON CROSS                              |                      |
| 5690 Apartments                         |                      |                                                      |                      | L2G 3V7                                       | , ,                  |
| 1 Loro C<br>2 Critelli S                | 354-9152             | <ul> <li>KITCHENER CROSS</li> <li>L2G 3T7</li> </ul> | SES                  | 6117 Vacant<br>6117 Vacant                    |                      |
| 3 Chevalier M<br>Street Continued       |                      | 5489*Spiotti L<br>5503*Luca N                        | 358-9529<br>354-7605 | 6141°Cain C<br>6153 Stewart E                 | 354-0801<br>356-8774 |
| 5696 Vacant                             |                      | 5515*Luca F<br>5523*Cassolato M                      | 356-4574<br>356-3115 | 6163*McGarry J<br>6163 Maple Leaf Motel       | 354-0841             |
| 5696 Vacant                             | 101                  | 5529 No Return                                       |                      |                                               | 354-0841             |
| — FORSYTHE CROSS<br>L2G 3V3             | ES                   | 5529 Canham G<br>r5529 Vacant                        | 357-1836             | 6179 Knight W<br>6195*Nagy M                  | 354-9230<br>356-4493 |
| 5740 Michetti E<br>5740 Kenny N         | 358 9333<br>358-9333 | 5541*Calisina S<br>5551*Longo D                      | 354-0555<br>354-9671 | 6 195 Vacant<br>w s Your Host Motor Inn (s    |                      |
| 5768*Halligan P                         | 356-1752             | 5561°Binschedler M                                   | 358-5933             | e)                                            |                      |
| 5768 Manning B<br>5768 Dharamashi S     | 354-4823<br>358-9001 | 5579 Barkman T<br>5593 Newstead J                    | 356-4118<br>354-7545 | - MURRAY CROSSE                               | S                    |
| 5782*Perry T<br>5788*Del Vecchio N      | 358-9484<br>358-9258 | - NORTH CROSSES                                      |                      | 6361*Banfai G                                 | 358-9413             |
| r5788 Vacant                            |                      | L2G 3T9                                              | 358-9454             | 6361 Blue Top Motel<br>6365 Pan-O-Rama Motels | 358-9413             |
| 5798"Menno A<br>5812 Vacant             | 354-5881             | 5609°Fiorentino L<br>5619°Tassone B                  | 358-3502             | Limited                                       | 354-0852             |
| - SPRING CROSSES                        |                      | 5629*Mingle T<br>5629 Dei Vecchio M                  | 358-3449<br>354-3089 | 6365*Botyanski G<br>L2G 3W1                   | 354-0852             |
| L2G 3V4<br>5826 No Return               |                      | 5641 'Tassone V<br>5651 'Mancuso M                   | 356-0389<br>354-1398 | 6505 Village Souvenir Gift<br>Shop            | 356-3443             |
| 5834*Aiello T                           | 358-9679             | 5653*Mancuso V                                       | 358-3379             | - DIXON CROSSES                               |                      |
| 5940 Adams D<br>5848 Costa's Variety    | 357-0053<br>354-1711 | 5659 Petroczky B<br>5685 No Return                   |                      | - DIADIA CHOSSES                              |                      |
| 5850 Detroit Distributors               | Marie Grade          | 5693*Paonessa J<br>5693 Fabiano R                    | 356-3339<br>356-0366 |                                               |                      |
| - FERRY CROSSES<br>L2G 3V5              |                      | 5701 Vacant<br>5703 Gianni P                         | 358 6296             | 100                                           |                      |
| 5888*Rucco F                            | ******               | 5705*Vitch V                                         | 358-9375             | e from 5934 Drummor                           |                      |
| 5912*Fruci A<br>5920*Rocco J            | 354-5040             | <ul> <li>Forsythe Crosses</li> </ul>                 |                      | to Cemetery                                   | 0.10                 |
| 5930 Dunn W<br>5958 Fairway Motel       | 354-4435<br>356-4860 | L2G 3V2<br>5721 Kassam A                             | 358-6373             | L2G 1X5                                       |                      |
| 5972*Cianflone J                        | 354-9154<br>354-7957 | 5721 Lanani L<br>5739°Ferro P                        | 357-0033<br>358-9401 | 6157*Snyder M<br>6165*Mako E                  | 354-0880<br>358-7700 |
| 5996 Odette 0<br>5996 No Return         | 354-7957             | 5753 Vacant                                          |                      | 6195*McRoberts M                              | 354-7909             |
| 6006 No Return<br>6018 Cabanaw P        | 1000                 | 5753*Mazzone M<br>5761 Deni C                        | 358-9344<br>358-6436 | BUCHNER PLACE Sou                             | th Side              |
| 6030 Howard F<br>6040 Goodwill Electric | 357-1804             | 5763*Usvaldo F<br>5773*Barillaro P                   | 358-6489<br>358-9842 | L2G 1X6                                       |                      |
| Supplies Limited                        |                      | r5773 Vacant                                         |                      | 6172*Olah S<br>6196 Hopkins D                 | 358-5503             |
| 6050*Szolga T                           | 358-7111<br>354-5135 | 5781*Gualtieri J<br>5783*Sentineal G                 | 358-0028<br>358-7859 | a 196 hopkins D                               |                      |
| 6064 Vacant                             | The same of          | 5803*Pracey E<br>5815*Fisher R                       | 358-0018             |                                               |                      |
| - ROBINSON CROSS                        | SES                  |                                                      |                      | BUCKINGHAM DRIVE<br>(Westwood Village)        | North Side           |
| - MURRAY CROSSES                        | S                    | - SPRING CROSSES                                     |                      | west from Devon rd                            |                      |
| L2G 3W2                                 |                      | — FERRY CROSSES<br>L2G 3V6                           |                      | - Not Built On                                |                      |