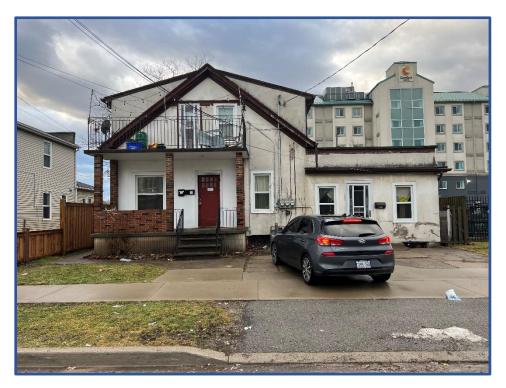

### Appendix E – Site Photos

Photo 1 – View of existing triplex dwelling with asphalt driveway, looking southwest from Buchanan Street

Photo 2 – View of triplex dwelling neighbouring Subject Lands to the north and looking west from Buchanan Street. Comfort Hotel is visible in the background.