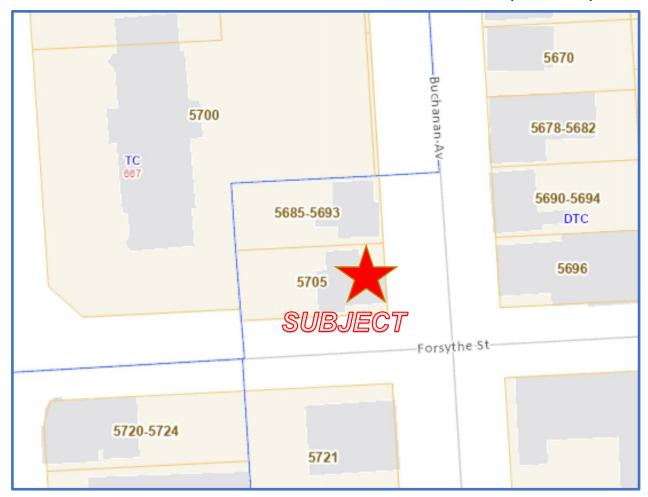

### 2.0 Description of Subject Lands and Surrounding Area

The Subject Lands are located on the northwest corner of the intersection of Buchanan Avenue and Forsythe Street, as shown on **Figure 1 – Aerial Context**. The property is rectangular in shape and has frontages on Buchanan Avenue (15.24 metres) and Forsythe Street (32.18 metres). The property has a depth of 32.18 metres and a total area of approximately 490.36 square metres (0.049 hectares).

The surrounding area contains a variety of commercial and residential uses. Immediately west and to the rear of the Subject Lands is a hotel (Comfort Hotel). Immediately north of the Subject Lands is a triplex dwelling. To the east and across Buchanan Avenue there are a mix of single-detached dwellings, triplex dwellings, apartment dwellings, and mixed use commercial at grade with dwelling units on the second level. To the south is a duplex dwelling that appears to have a commercial use operating. See **Figure 1**, **Figure 2**, and **Appendix E** illustrating the Subject Lands, surrounding area, and tourist related amenities.