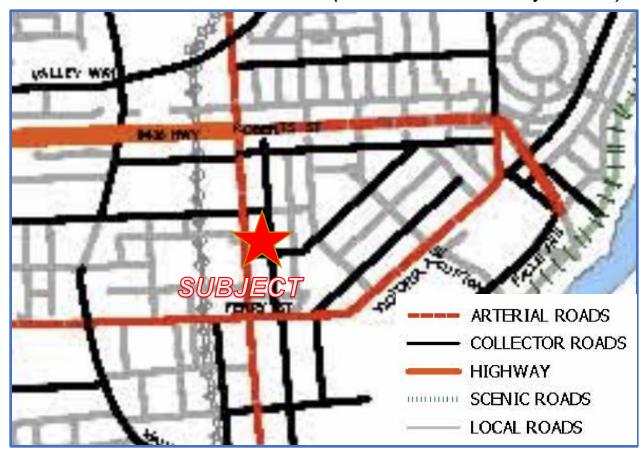

### SCHEDULE B - PHASING PLAN - Existing Municipal Service Area

SCHEDULE C - ROADS - Collector Roads (Buchanan Avenue & Forsythe Street)