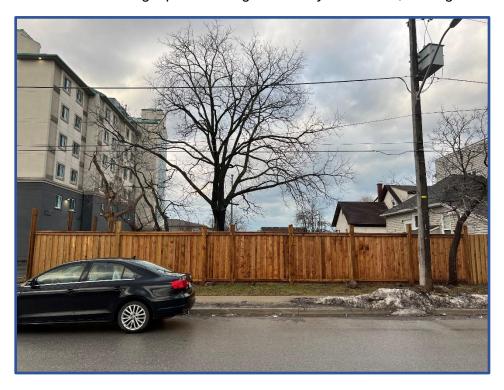

### Appendix E – Site Photos

Photo 1 – View of existing triplex dwelling with asphalt driveway, looking southwest from Buchanan Street

Photo 2 – View of triplex dwelling neighbouring Subject Lands to the north and looking west from Buchanan Street. Comfort Hotel is visible in the background.

Photo 3 – View of existing triplex dwelling from Forsythe Avenue, looking northeast.

Photo 4 – View of the fence proposed to be altered to accommodate a driveway for the four (4) proposed in-tandem parking spaces. The neighbouring hotel (Comfort Hotel) is visible on the left (west).