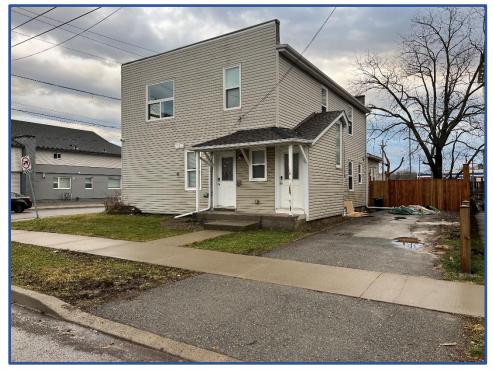

### Appendix E – Site Photos

Photo 1 – View of existing triplex dwelling with asphalt driveway, looking southwest from Buchanan Street

Photo 2 – View of triplex dwelling neighbouring Subject Lands to the north and looking west from Buchanan Street. Comfort Hotel is visible in the background.