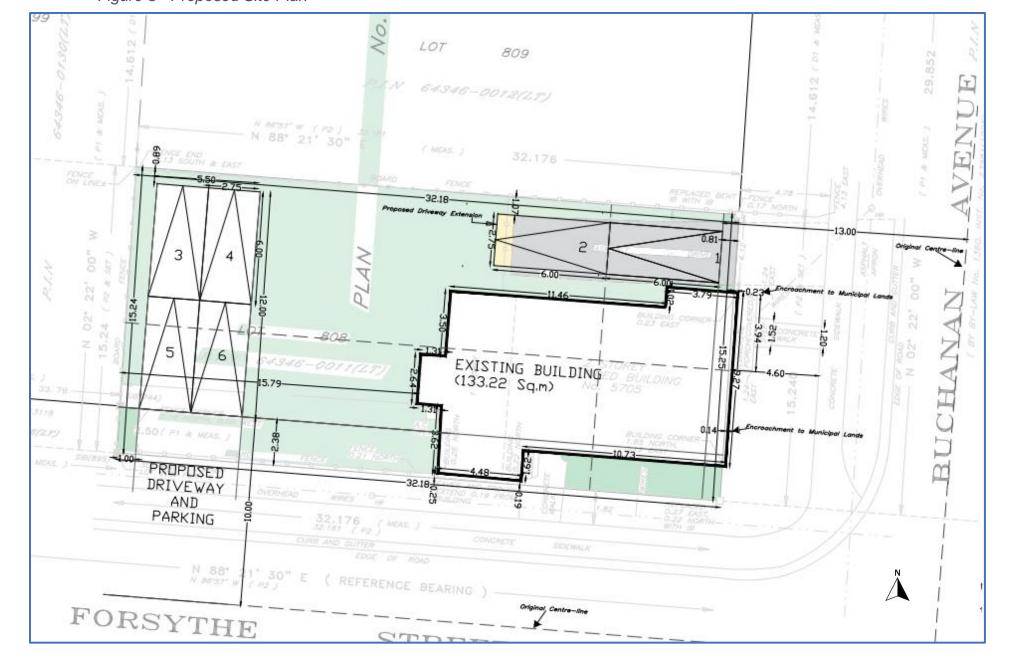

### 3.0 Proposed Development

The Owner is proposing to rezone the Subject Lands from a DTC Zone to a Site-Specific DTC Zone to permit three (3) VRUs in an existing triplex dwelling. The By-law Amendment will also explicitly permit the existing triplex dwelling. The proposal maintains three (3) existing dwelling units and two (2) parking spaces, while providing four (4) additional parking spaces to meet the total parking requirements for the proposed VRUs. The proposed parking spaces will be accommodated through a driveway in the rear yard, accessed from Forsythe Street (see Figure 3 – Proposed Site Plan). The Owner has received approval from the City for a curb cut and sidewalk grading to accommodate the additional driveway (See Appendix E – Driveway Approval Correspondence). Site-Specific provisions will address the following deficiencies related to:

- Front Yard Depth
- Minimum Exterior Side Yard Width
- Maximum Area of a Rear Yard which can be used as a Parking Area

The existing two-storey triplex has three (3) units; one (1) unit has two (2) bedrooms, and two (2) units have three (3) bedrooms. There are no proposed changes to the built form of the triplex dwelling through this proposal. Portions of the existing building, covered front entrance porch, and step encroach on Buchanan Avenue per the Survey provided with this Zoning By-law Amendment application.

Figure 3 - Proposed Site Plan

### 5.1.3 Maximum Area of a Rear Yard which can be Used as a Parking Area

**Required:** 40 square metres

**Proposed:** 79.06 square metres

Section 4.19.4 of the City's Zoning By-law institutes a maximum of 40 square metres to be used as a parking area in the rear yard, applicable to R1A, R1B, R1C, R1D, R2 and R3 Zones. While the Subject Lands are not within these Zones, the applicable DTC Zone

requirements refer the reader to R1E Zone requirements. The proposal is to increase this maximum area to 79.06 square metres on the Subject Lands to accommodate the parking provisions of the City's Zoning By-law for VRUs (see **Table 2**)

While the actual area of the proposed parking spaces in the rear yard is 65.97 square metres, 13.09 square metres is proposed to accommodate an additional 2.38 metre setback from the total 10 metres as measured from the original centreline of Forsythe Street, and as required under Section 4.27 of the City's Zoning By-law.