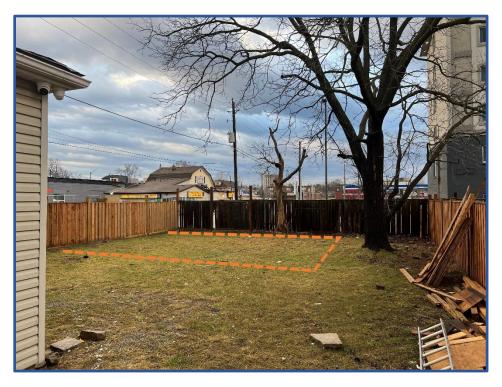

Photo 5 - View of the Subject Lands rear yard, looking west. The orange dotted outline indicates the proposed location of the driveway to accommodate 4 additional parking spaces for the proposed VRUs.