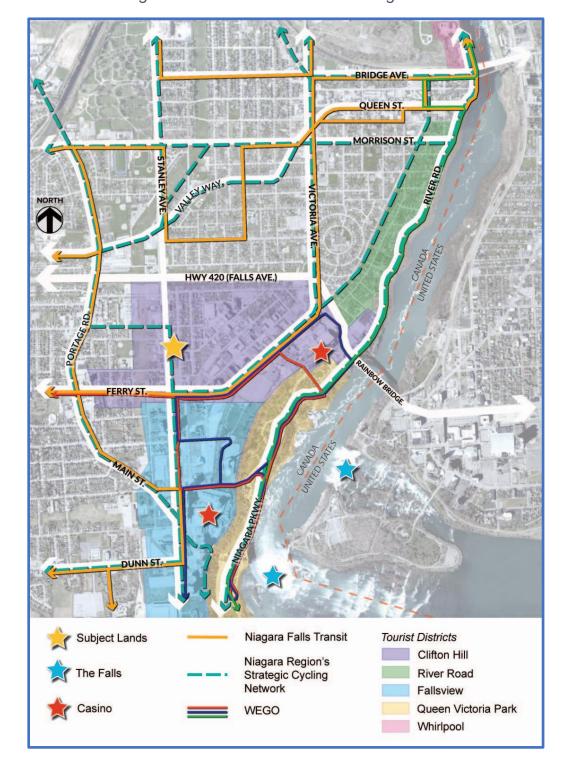

# 5705 Buchanan Avenue, Niagara Falls Planning Justification Brief

North: Residential

**South:** Residential; Mixed Use; Commercial

**East:** Residential; Mixed Use

West: Commercial (Comfort Hotel)

The Subject Lands are located within the Clifton Hill Tourism District on Schedule E of the City's OP (see Appendix A). The Subject Lands are less than a 500-metre walk from Victoria Avenue and under 650 metre walk to Clifton Hill. Local attractions such as the Niagara Falls, Clifton Hill and Casino Niagara are all near the Subject Lands. The site is also close to many restaurants and eateries along Victoria Avenue (to the east) and Stanley Avenue (to the west). Many motels and hotel are located near the Subject Lands, as noted below:

Comfort Hotel: 0 m
Courtside Inn: 62 m
Sunset Inn: 160 m
Grewals Inn: 230 m
Glengate Hotel: 240 m

Figure 2 – Tourism Amenities & Designations