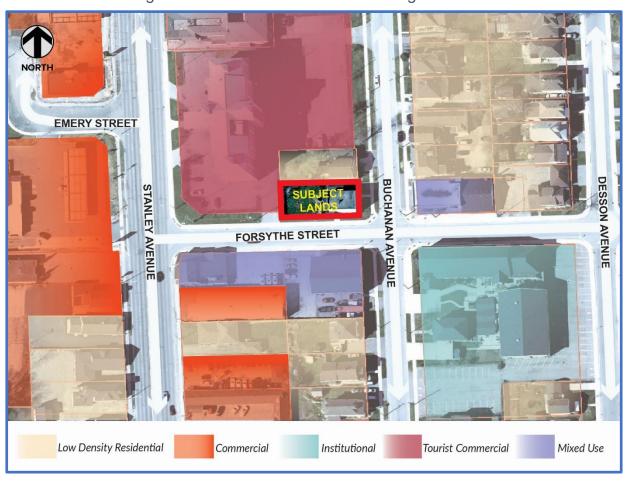

### 2.0 Description of Subject Lands and Surrounding Area

The Subject Lands are located on the northwest corner of the intersection of Buchanan Avenue and Forsythe Street, as shown on **Figure 1 – Aerial Context**. The property is rectangular in shape and has frontages on Buchanan Avenue (15.24 metres) and Forsythe Street (32.18 metres). The property has a depth of 32.18 metres and a total area of approximately 490.36 square metres (0.049 hectares).

The surrounding area contains a variety of commercial and residential uses. Immediately west and to the rear of the Subject Lands is a hotel (Comfort Hotel). Immediately north of the Subject Lands is a triplex dwelling. To the east and across Buchanan Avenue there are a mix of single-detached dwellings, triplex dwellings, apartment dwellings, and mixed use commercial at grade with dwelling units on the second level. To the south is a duplex dwelling that appears to have a commercial use operating. See **Figure 1**, **Figure 2**, and **Appendix E** illustrating the Subject Lands, surrounding area, and tourist related amenities.

Figure 1 – Aerial Context & Surrounding Land Uses

# 5705 Buchanan Avenue, Niagara Falls Planning Justification Brief

North: Residential

**South:** Residential; Mixed Use; Commercial

**East:** Residential; Mixed Use

West: Commercial (Comfort Hotel)

The Subject Lands are located within the Clifton Hill Tourism District on Schedule E of the City's OP (see Appendix A). The Subject Lands are less than a 500-metre walk from Victoria Avenue and under 650 metre walk to Clifton Hill. Local attractions such as the Niagara Falls, Clifton Hill and Casino Niagara are all near the Subject Lands. The site is also close to many restaurants and eateries along Victoria Avenue (to the east) and Stanley Avenue (to the west). Many motels and hotel are located near the Subject Lands, as noted below: