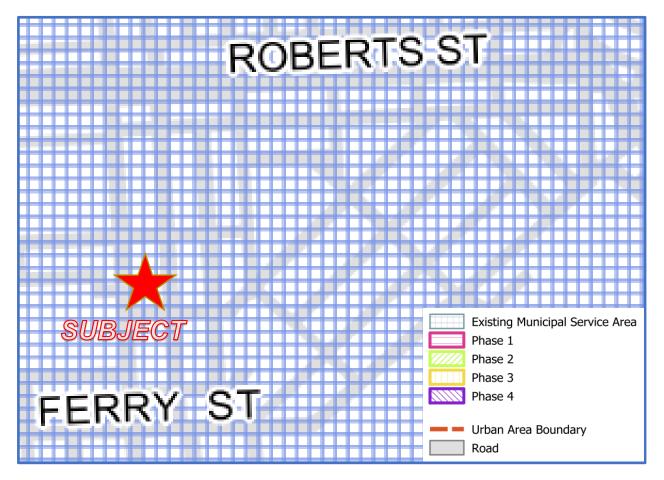

### **ANALYSIS**

As per Schedule B - Phasing Plan of the City's OP (see **Appendix B**), the Subject Lands are within the Existing Municipal Service Area of the City of Niagara Falls. The proposed use will continue to rely on the existing service connections for water, stormwater, and sanitation.

### SCHEDULE B - PHASING PLAN - Existing Municipal Service Area

SCHEDULE C - ROADS - Collector Roads (Buchanan Avenue & Forsythe Street)