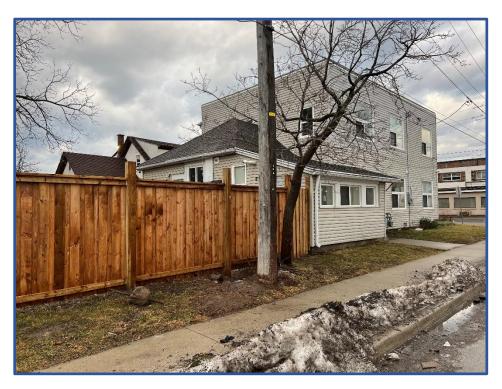

Photo 3 – View of existing triplex dwelling from Forsythe Avenue, looking northeast.

Photo 4 – View of the fence proposed to be altered to accommodate a driveway for the four (4) proposed in-tandem parking spaces. The neighbouring hotel (Comfort Hotel) is visible on the left (west).