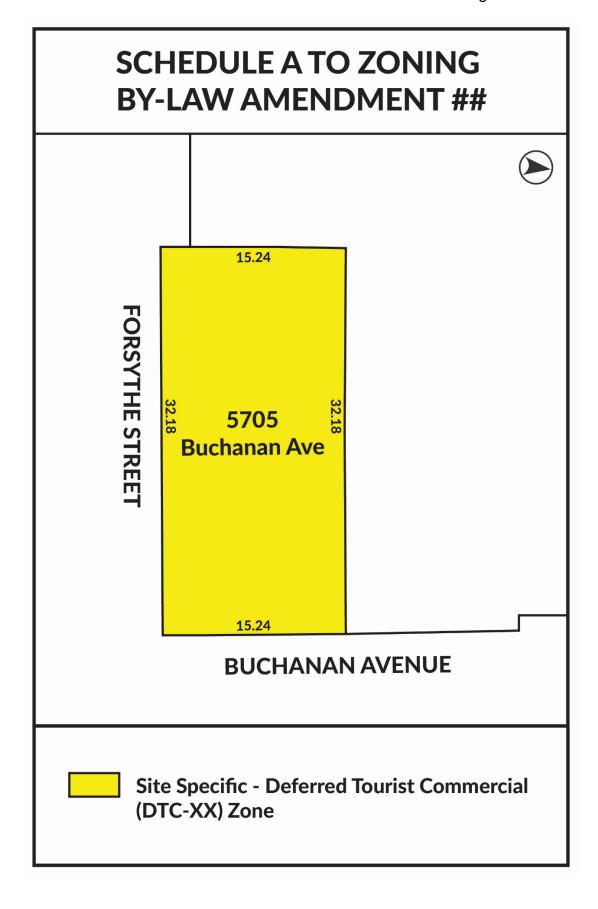

### 2.0 Description of Subject Lands and Surrounding Area

The Subject Lands are located on the northwest corner of the intersection of Buchanan Avenue and Forsythe Street, as shown on **Figure 1 – Aerial Context**. The property is rectangular in shape and has frontages on Buchanan Avenue (15.24 metres) and Forsythe Street (32.18 metres). The property has a depth of 32.18 metres and a total area of approximately 490.36 square metres (0.049 hectares).

A two-storey triplex dwelling exists on the Subject Lands, with a 0-metre setback from the Buchanan Avenue property line. A concrete covered porch, step and walkway connecting two dwelling unit entrances to the sidewalk on Buchanan Avenue encroach on municipal lands. A third unit entrance is located on the south face of the building, where a walkway connects to the sidewalk on Forsythe Street. The existing setback conditions are further detailed in Section 5.0 of this brief. An asphalt driveway from Buchanan Avenue exists immediately north of the triplex dwelling, which accommodates two parking spaces in tandem, each measuring 2.75 metres x 6 metres.

Figure 1 – Aerial Context & Surrounding Land Uses

### 3.0 Proposed Development

The Owner is proposing to rezone the Subject Lands from a DTC Zone to a Site-Specific DTC Zone to permit three (3) VRUs in an existing triplex dwelling. The By-law Amendment will also explicitly permit the existing triplex dwelling. The proposal maintains three (3) existing dwelling units and two (2) parking spaces, while providing four (4) additional parking spaces to meet the total parking requirements for the proposed VRUs. The proposed parking spaces will be accommodated through a driveway in the rear yard, accessed from Forsythe Street (see Figure 3 – Proposed Site Plan). The Owner has received approval from the City for a curb cut and sidewalk grading to accommodate the additional driveway (See Appendix E – Driveway Approval Correspondence). Site-Specific provisions will address the following deficiencies related to: