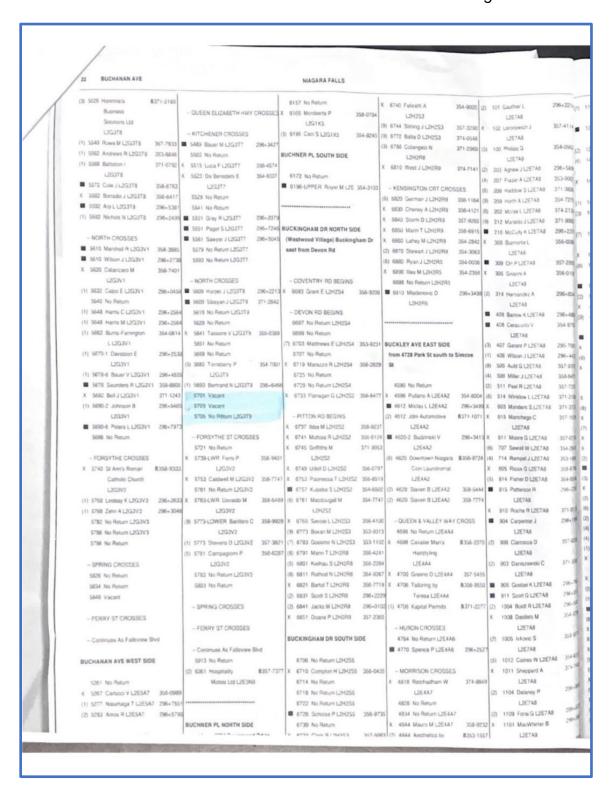

Appendix F - Vernon's Directory Excerpts; 1978, 1980, 2013 & 2014

|                                         | Com                  | mercial Indus                                        | trial R              | esidential                                    |                      |
|-----------------------------------------|----------------------|------------------------------------------------------|----------------------|-----------------------------------------------|----------------------|
|                                         |                      | GENERAL CON                                          | TRACTOR              | S                                             |                      |
| 4790 MONTROSE R                         | D. L2H               | 1K5                                                  |                      | PHONE                                         | 358-710              |
| BUCHANAN AV COM                         | NT'D                 | 6546 Oakes Drive Motel and<br>Restaurant Limited     |                      | 5913*Mizibrocky N<br>5927*Thibodeau O         | 356-0764<br>354-5157 |
| 5610*Lanzellott D                       | 358 9301             | 6546 Boris Karloff Wax Museu                         | 358-5926<br>im       | 5937 Vacant<br>5953 Vacant                    | 0343137              |
| 5610 Fisher F                           |                      | 150 150 150 150 150                                  | 356-5220             | 5965*Albano V<br>5981*Lococo Michi M          | 354-9110             |
| 5620°Cantanzaro L<br>5632°Candeloro B   | 358 7401<br>354 3989 | - DAKES DR BEGINS                                    |                      | 5989*Talarico M                               | 358-3132<br>354-5108 |
| 5640 Ferro V<br>5648 Nelson M           | 354-2318<br>358-9698 |                                                      |                      | 5997 Dobson D<br>6029*Belme F                 | 354-4406             |
| 5662 Ailchison F                        | 7.00                 | BUCHANAN AV West Si                                  | de                   | r6039 No Return<br>6039 Vacant                |                      |
| r5662 Farrington G<br>5662 Farrington B | 354-0614<br>354-0348 | L2E 5A7                                              |                      | 6039 Taylor W                                 | 356-2180             |
| 5670 Cerminara M<br>r5670 Palinkas J    | 356-5262             | 5261 No Return<br>5267*Carlucci V                    | 356-0989             | 6053 Serra M<br>6053*Skorupan L               | 356-7248             |
| r5670 Szopka M<br>5678 Apariments       |                      | 5277 Champagne R<br>5283*Gignac A                    | 356-8660<br>356-7939 | 6065 Apartments<br>1 Scott G                  |                      |
| 1 Wilson D                              | 357-1614             | - STAMFORD CROSS                                     |                      | 2 Winstanley R<br>3 Winstanley C              |                      |
| 2 Kimonos S<br>3 D'Amico J              | 357-2959             |                                                      |                      | Street Continued                              |                      |
| Street Continued<br>5678 Petrovic S     |                      | - ROBERTS CROSSE                                     | S                    | 6081 Damato N<br>6095 Lanthier R              | 354-7676<br>358-9587 |
| 5682 Vacant<br>5690*Rovert C            | 354-1756             | <ul> <li>QUEEN ELIZABETH</li> <li>CROSSES</li> </ul> | HWY -                | - ROBINSON CROSS                              |                      |
| 5690 Apartments                         |                      |                                                      |                      | L2G 3V7                                       | , ,                  |
| 1 Loro C<br>2 Critelli S                | 354-9152             | <ul> <li>KITCHENER CROSS</li> <li>L2G 3T7</li> </ul> | SES                  | 6117 Vacant<br>6117 Vacant                    |                      |
| 3 Chevalier M<br>Street Continued       |                      | 5489*Spiotti L<br>5503*Luca N                        | 358-9529<br>354-7605 | 6141°Cain C<br>6153 Stewart E                 | 354-0801<br>356-8774 |
| 5696 Vacant                             |                      | 5515*Luca F<br>5523*Cassolato M                      | 356-4574<br>356-3115 | 6163*McGarry J<br>6163 Maple Leaf Motel       | 354-0841             |
| 5696 Vacant                             | 101                  | 5529 No Return                                       |                      |                                               | 354-0841             |
| — FORSYTHE CROSS<br>L2G 3V3             | ES                   | 5529 Canham G<br>r5529 Vacant                        | 357-1836             | 6179 Knight W<br>6195*Nagy M                  | 354-9230<br>356-4493 |
| 5740 Michetti E<br>5740 Kenny N         | 358 9333<br>358-9333 | 5541*Calisina S<br>5551*Longo D                      | 354-0555<br>354-9671 | 6 195 Vacant<br>w s Your Host Motor Inn (s    |                      |
| 5768*Halligan P                         | 356-1752             | 5561°Binschedler M                                   | 358-5933             | e)                                            |                      |
| 5768 Manning B<br>5768 Dharamashi S     | 354-4823<br>358-9001 | 5579 Barkman T<br>5593 Newstead J                    | 356-4118<br>354-7545 | - MURRAY CROSSE                               | S                    |
| 5782*Perry T<br>5788*Del Vecchio N      | 358-9484<br>358-9258 | - NORTH CROSSES                                      |                      | 6361*Banfai G                                 | 358-9413             |
| r5788 Vacant                            |                      | L2G 3T9                                              | 358-9454             | 6361 Blue Top Motel<br>6365 Pan-O-Rama Motels | 358-9413             |
| 5798"Menno A<br>5812 Vacant             | 354-5881             | 5609°Fiorentino L<br>5619°Tassone B                  | 358-3502             | Limited                                       | 354-0852             |
| - SPRING CROSSES                        |                      | 5629*Mingle T<br>5629 Dei Vecchio M                  | 358-3449<br>354-3089 | 6365*Botyanski G<br>L2G 3W1                   | 354-0852             |
| L2G 3V4<br>5826 No Return               |                      | 5641 'Tassone V<br>5651 'Mancuso M                   | 356-0389<br>354-1398 | 6505 Village Souvenir Gift<br>Shop            | 356-3443             |
| 5834*Aiello T                           | 358-9679             | 5653*Mancuso V                                       | 358-3379             | - DIXON CROSSES                               |                      |
| 5940 Adams D<br>5848 Costa's Variety    | 357-0053<br>354-1711 | 5659 Petroczky B<br>5685 No Return                   |                      | - DIADIA CHOSSES                              |                      |
| 5850 Detroit Distributors               | Marie Grade          | 5693*Paonessa J<br>5693 Fabiano R                    | 356-3339<br>356-0366 |                                               |                      |
| - FERRY CROSSES<br>L2G 3V5              |                      | 5701 Vacant<br>5703 Gianni P                         | 358 6296             | 100                                           |                      |
| 5888*Rucco F                            | ******               | 5705*Vitch V                                         | 358-9375             | e from 5934 Drummor                           |                      |
| 5912*Fruci A<br>5920*Rocco J            | 354-5040             | <ul> <li>Forsythe Crosses</li> </ul>                 |                      | to Cemetery                                   | 0.10                 |
| 5930 Dunn W<br>5958 Fairway Motel       | 354-4435<br>356-4860 | L2G 3V2<br>5721 Kassam A                             | 358-6373             | L2G 1X5                                       |                      |
| 5972*Cianflone J                        | 354-9154<br>354-7957 | 5721 Lanani L<br>5739°Ferro P                        | 357-0033<br>358-9401 | 6157*Snyder M<br>6165*Mako E                  | 354-0880<br>358-7700 |
| 5996 Odette 0<br>5996 No Return         | 354-7957             | 5753 Vacant                                          |                      | 6195*McRoberts M                              | 354-7909             |
| 6006 No Return<br>6018 Cabanaw P        | 1000                 | 5753*Mazzone M<br>5761 Deni C                        | 358-9344<br>358-6436 | BUCHNER PLACE Sou                             | th Side              |
| 6030 Howard F<br>6040 Goodwill Electric | 357-1804             | 5763*Usvaldo F<br>5773*Barillaro P                   | 358-6489<br>358-9842 | L2G 1X6                                       |                      |
| Supplies Limited                        |                      | r5773 Vacant                                         |                      | 6172*Olah S<br>6196 Hopkins D                 | 358-5503             |
| 6050*Szolga T                           | 358-7111<br>354-5135 | 5781*Gualtieri J<br>5783*Sentineal G                 | 358-0028<br>358-7859 | a 196 hopkins D                               |                      |
| 6064 Vacant                             | The same of          | 5803*Pracey E<br>5815*Fisher R                       | 358-0018             |                                               |                      |
| - ROBINSON CROSS                        | SES                  |                                                      |                      | BUCKINGHAM DRIVE<br>(Westwood Village)        | North Side           |
| - MURRAY CROSSES                        | S                    | - SPRING CROSSES                                     |                      | west from Devon rd                            |                      |
| L2G 3W2                                 |                      | — FERRY CROSSES<br>L2G 3V6                           |                      | - Not Built On                                |                      |