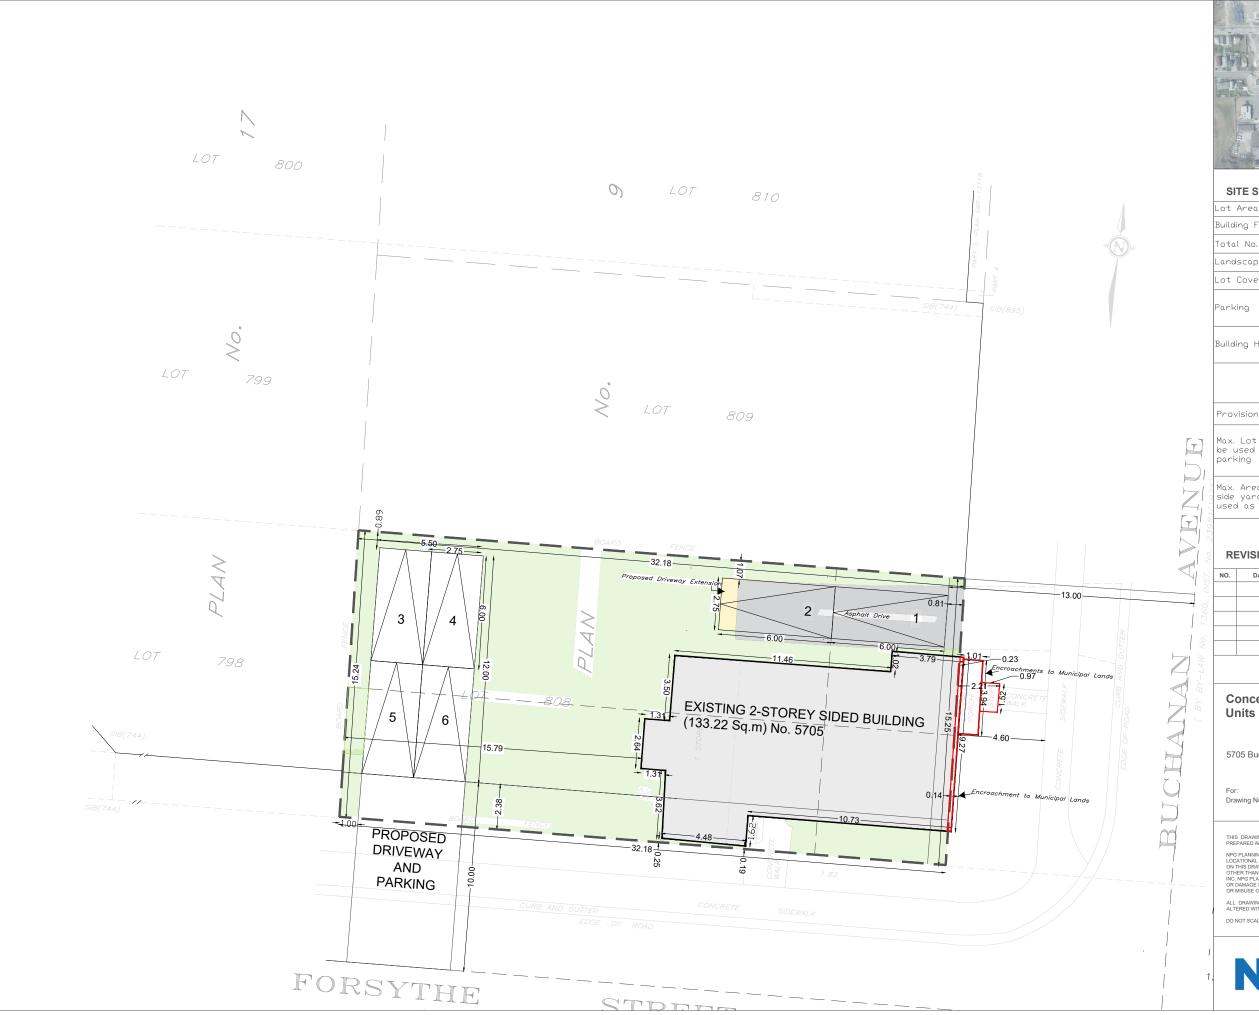

| SITE STATISTICS                |                                                             |
|--------------------------------|-------------------------------------------------------------|
| Lot Area (Sq.m)                | 490.55                                                      |
| Building Footprint Area (Sq.m) | 132.22                                                      |
| Total No. of Units             | 3                                                           |
| Landscaped Open Space          | 50.50%                                                      |
| Lot Coverage                   | 27.20%                                                      |
| Parking                        | 2 spaces for each unit, provided in tandem (6 spaces total) |
| Building Height                | 2 Storeys                                                   |
|                                | •                                                           |

| Provision |                                                                        | Required                                 | Proposed                  |  |
|-----------|------------------------------------------------------------------------|------------------------------------------|---------------------------|--|
|           | Max. Lot Area which can<br>be used as surface<br>parking               | 30%                                      | 24.28%                    |  |
| 0         | Max. Area of an exterior side yard which can be used as a parking area | 67% of yard,<br>up to a max.<br>of 50sqm | 18.24% or<br>(13.07 sq.m) |  |

## **Concept Plan - Proposed Vacation Rental**

5705 Buchanan Ave, Niagara Falls

For: Vikrampal Moomie
Drawing No.: 221011.01.R0 Date:

Scale: 1:750 May 1, 2023