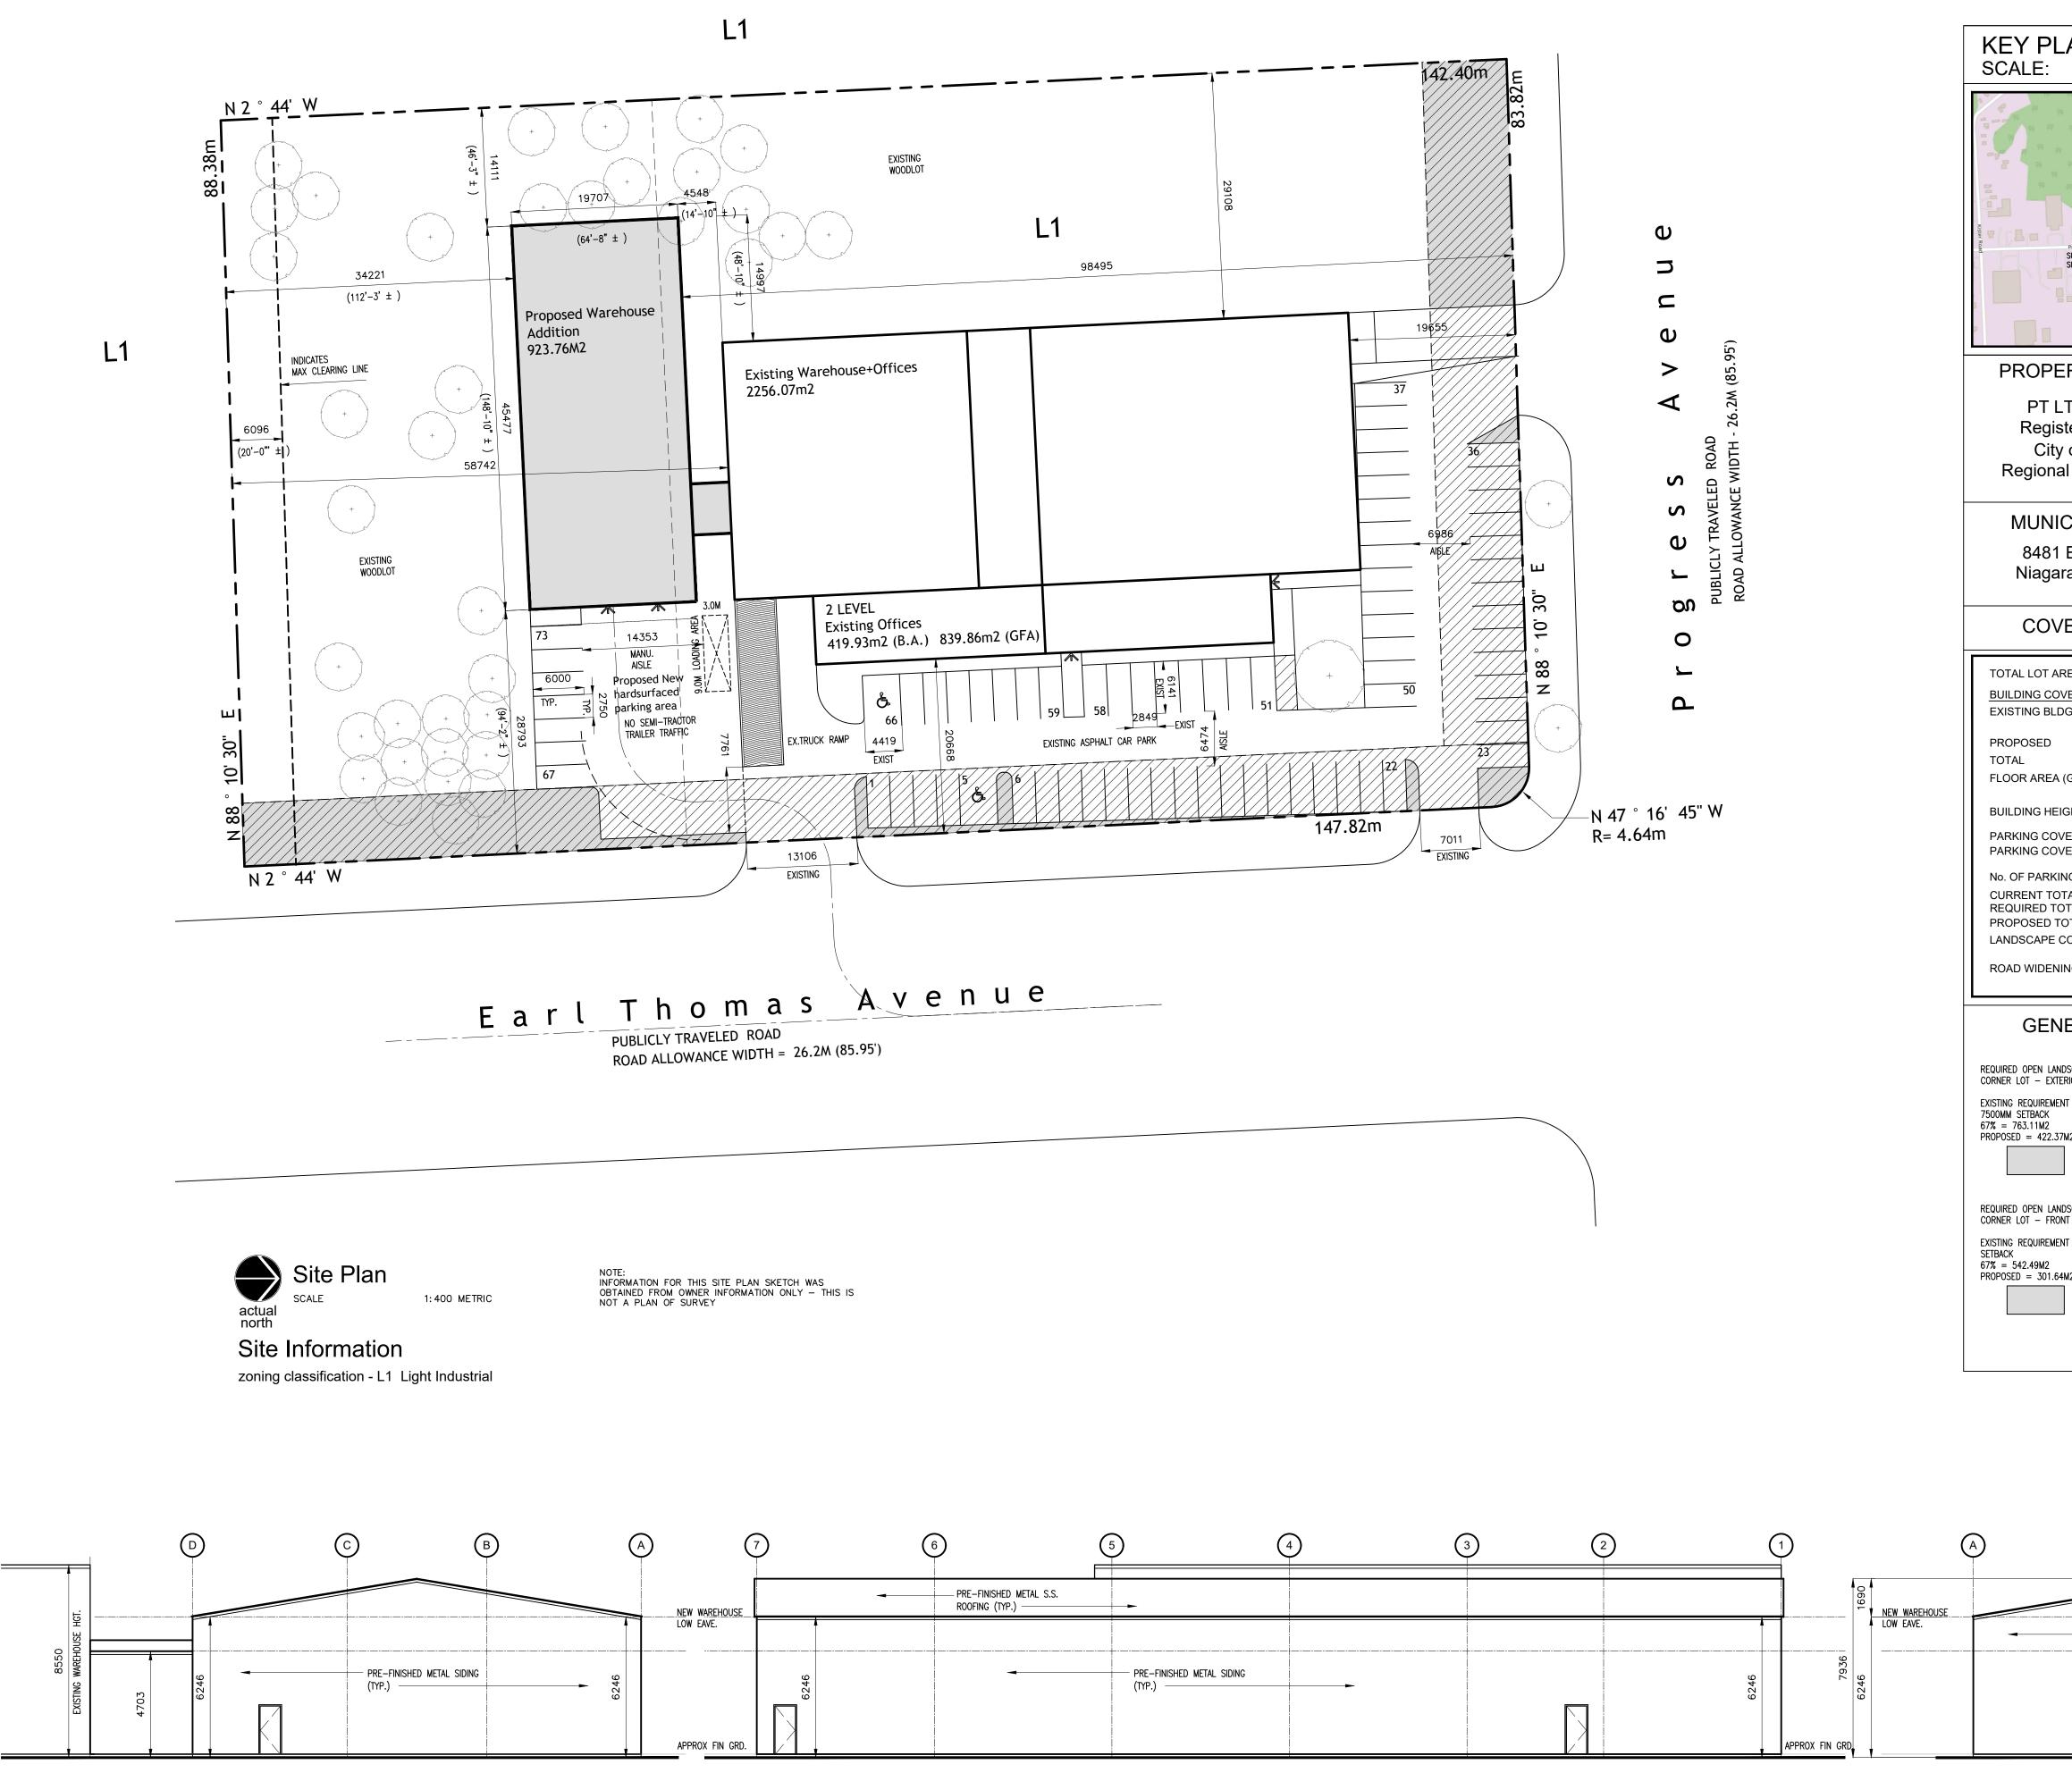

•

| LAN                                                                                          | OWNERS'S NAME                                                                                                                                                                                                                                                                                                                    | factor forms+labels                                                                                                                                                                                                                                                                                                                                                                                                                                                                           |
|----------------------------------------------------------------------------------------------|----------------------------------------------------------------------------------------------------------------------------------------------------------------------------------------------------------------------------------------------------------------------------------------------------------------------------------|-----------------------------------------------------------------------------------------------------------------------------------------------------------------------------------------------------------------------------------------------------------------------------------------------------------------------------------------------------------------------------------------------------------------------------------------------------------------------------------------------|
|                                                                                              | SIGNATURE                                                                                                                                                                                                                                                                                                                        |                                                                                                                                                                                                                                                                                                                                                                                                                                                                                               |
|                                                                                              | THE CITY OF NIAGARA FALLS                                                                                                                                                                                                                                                                                                        |                                                                                                                                                                                                                                                                                                                                                                                                                                                                                               |
| Progress Street                                                                              | CLERK MAYO                                                                                                                                                                                                                                                                                                                       | andrew allen hellwig   design inc                                                                                                                                                                                                                                                                                                                                                                                                                                                             |
|                                                                                              | DATE                                                                                                                                                                                                                                                                                                                             | consultant                                                                                                                                                                                                                                                                                                                                                                                                                                                                                    |
|                                                                                              | AND MAY BE SLIGHTLY ALTERED IN THE FINAL DESIGN, PROVIDING THE<br>PURPOSE OF THE ORIGINAL PLAN IS MAINTAINEDAND ALL RELEVANT ZC<br>COMPLIED WITH. FURTHER AND NOTWITHSTANDING ANYTHING SHOWN<br>THE CONTRARY, ALL SITE SERVICING, GRADING AND DRAINAGE SHALL L<br>WITH PLANS FILED IN THE CITY ENGINEER'S OFFICE AND APPROVED BY | TIVTENT AND<br>DNING PROVISIONS<br>I ON THIS PLAN TO<br>BE IN ACCORDANCE                                                                                                                                                                                                                                                                                                                                                                                                                      |
| ERTY DESCRIPTION                                                                             | FENCING DETAIL                                                                                                                                                                                                                                                                                                                   |                                                                                                                                                                                                                                                                                                                                                                                                                                                                                               |
| LT 27, 28, AND 29<br>istered Plan No. 243                                                    |                                                                                                                                                                                                                                                                                                                                  | notes                                                                                                                                                                                                                                                                                                                                                                                                                                                                                         |
| ty of Niagara Falls<br>nal Municipality of Niagara                                           |                                                                                                                                                                                                                                                                                                                                  |                                                                                                                                                                                                                                                                                                                                                                                                                                                                                               |
| ICIPAL ADDRESS                                                                               | -                                                                                                                                                                                                                                                                                                                                |                                                                                                                                                                                                                                                                                                                                                                                                                                                                                               |
| 1 Earl Thomas Avenue<br>ara Falls ON L2G 0B5                                                 |                                                                                                                                                                                                                                                                                                                                  |                                                                                                                                                                                                                                                                                                                                                                                                                                                                                               |
| VERAGE TABLE                                                                                 | LANDSCAPE SCHED                                                                                                                                                                                                                                                                                                                  | ULE                                                                                                                                                                                                                                                                                                                                                                                                                                                                                           |
| AREA 13,470.5 M2 100%<br>OVERAGE                                                             | KEY No. NAME SIZE R                                                                                                                                                                                                                                                                                                              | ROOT QUAN.                                                                                                                                                                                                                                                                                                                                                                                                                                                                                    |
| LDG 2676.00 M2 19.8%                                                                         |                                                                                                                                                                                                                                                                                                                                  |                                                                                                                                                                                                                                                                                                                                                                                                                                                                                               |
| 923.76M2 6.80%<br>3599.76 M2 26.72%<br>A (G.F.A.)                                            |                                                                                                                                                                                                                                                                                                                                  |                                                                                                                                                                                                                                                                                                                                                                                                                                                                                               |
| EIGHT 8.5 M (EXISTING)<br>DVERAGE (EX) 2411.40M2 17.81%                                      |                                                                                                                                                                                                                                                                                                                                  |                                                                                                                                                                                                                                                                                                                                                                                                                                                                                               |
| OVERAGE (NEW) 673.06M2 4.99%                                                                 |                                                                                                                                                                                                                                                                                                                                  |                                                                                                                                                                                                                                                                                                                                                                                                                                                                                               |
| KING SPACES<br>OTAL 66<br>TOTAL 40                                                           |                                                                                                                                                                                                                                                                                                                                  |                                                                                                                                                                                                                                                                                                                                                                                                                                                                                               |
| TOTAL 66 (0)   E COVERAGE 6786.28 M2 50.37%                                                  |                                                                                                                                                                                                                                                                                                                                  |                                                                                                                                                                                                                                                                                                                                                                                                                                                                                               |
| NING                                                                                         |                                                                                                                                                                                                                                                                                                                                  |                                                                                                                                                                                                                                                                                                                                                                                                                                                                                               |
| NERAL NOTES:                                                                                 | LEGEND                                                                                                                                                                                                                                                                                                                           | drawing                                                                                                                                                                                                                                                                                                                                                                                                                                                                                       |
| ANDSCAPED SPACE<br>XTERIOR SIDE YARD = 37.08%<br>MENT ALONG EARL THOMAS AVENUE = 1138.98M2 © |                                                                                                                                                                                                                                                                                                                                  | site development                                                                                                                                                                                                                                                                                                                                                                                                                                                                              |
| .37M2                                                                                        |                                                                                                                                                                                                                                                                                                                                  | plan                                                                                                                                                                                                                                                                                                                                                                                                                                                                                          |
| ANDSCAPED SPACE<br>RONT YARD = 37.2%<br>MENT ALONG PROGRESS AVENUE = 809.70M2 @ 10000MM      |                                                                                                                                                                                                                                                                                                                                  | disclaimer<br>do not scale drawings, verify all dimensions and information prior to construction report any errors and/or<br>descrepancies to the maker of these plans immediately. All construction must meet or exceed all<br>applicable current building codes including all revisions. Contractors shall be responsible for proceeding<br>with work not fully checked or verified on site to ensure intent of the drawings are fully adhered to in regards<br>to the basic design intent. |
| .64M2                                                                                        |                                                                                                                                                                                                                                                                                                                                  | copyright                                                                                                                                                                                                                                                                                                                                                                                                                                                                                     |
|                                                                                              |                                                                                                                                                                                                                                                                                                                                  | all designs are the sole property of "andrew allen hellwig design consultants inc."<br>reproduction, copying of this document shall not be<br>considered in any way unless permission is granted by "andrew allen hellwig" (Designer)                                                                                                                                                                                                                                                         |
|                                                                                              |                                                                                                                                                                                                                                                                                                                                  | date of issues and revisions<br>A. ISSUED FOR CLIENT USE WITH LANDSCAPE CONTRACTOR                                                                                                                                                                                                                                                                                                                                                                                                            |
|                                                                                              |                                                                                                                                                                                                                                                                                                                                  | 2022–10–26 AAH<br>B. ISSUED FOR PRE–CONSULTATION<br>2022–12–15 AAH                                                                                                                                                                                                                                                                                                                                                                                                                            |
|                                                                                              |                                                                                                                                                                                                                                                                                                                                  | C. REVISIONS TO ON SITE CONDITIONS FOR PLANNING REVIEW<br>2023–02–14 AAH<br>D. SUBMITTED FOR MINOR VARIANCE APPLICATION 2023–04–21 AAH                                                                                                                                                                                                                                                                                                                                                        |
|                                                                                              |                                                                                                                                                                                                                                                                                                                                  | E. ADDITIONAL INFORMATION ADDED AS PER ZONING REQUEST 2023-04-25 AAH                                                                                                                                                                                                                                                                                                                                                                                                                          |
| B                                                                                            |                                                                                                                                                                                                                                                                                                                                  |                                                                                                                                                                                                                                                                                                                                                                                                                                                                                               |
|                                                                                              |                                                                                                                                                                                                                                                                                                                                  | HGT.                                                                                                                                                                                                                                                                                                                                                                                                                                                                                          |
| PRE-FINISHED METAL SIDING                                                                    |                                                                                                                                                                                                                                                                                                                                  | drawn drawing no.                                                                                                                                                                                                                                                                                                                                                                                                                                                                             |
|                                                                                              | 546                                                                                                                                                                                                                                                                                                                              |                                                                                                                                                                                                                                                                                                                                                                                                                                                                                               |
|                                                                                              | 62<br>4703                                                                                                                                                                                                                                                                                                                       | reviewed SP1.01                                                                                                                                                                                                                                                                                                                                                                                                                                                                               |
|                                                                                              |                                                                                                                                                                                                                                                                                                                                  | plot                                                                                                                                                                                                                                                                                                                                                                                                                                                                                          |
| ation - Warehouse Add                                                                        | ition                                                                                                                                                                                                                                                                                                                            |                                                                                                                                                                                                                                                                                                                                                                                                                                                                                               |