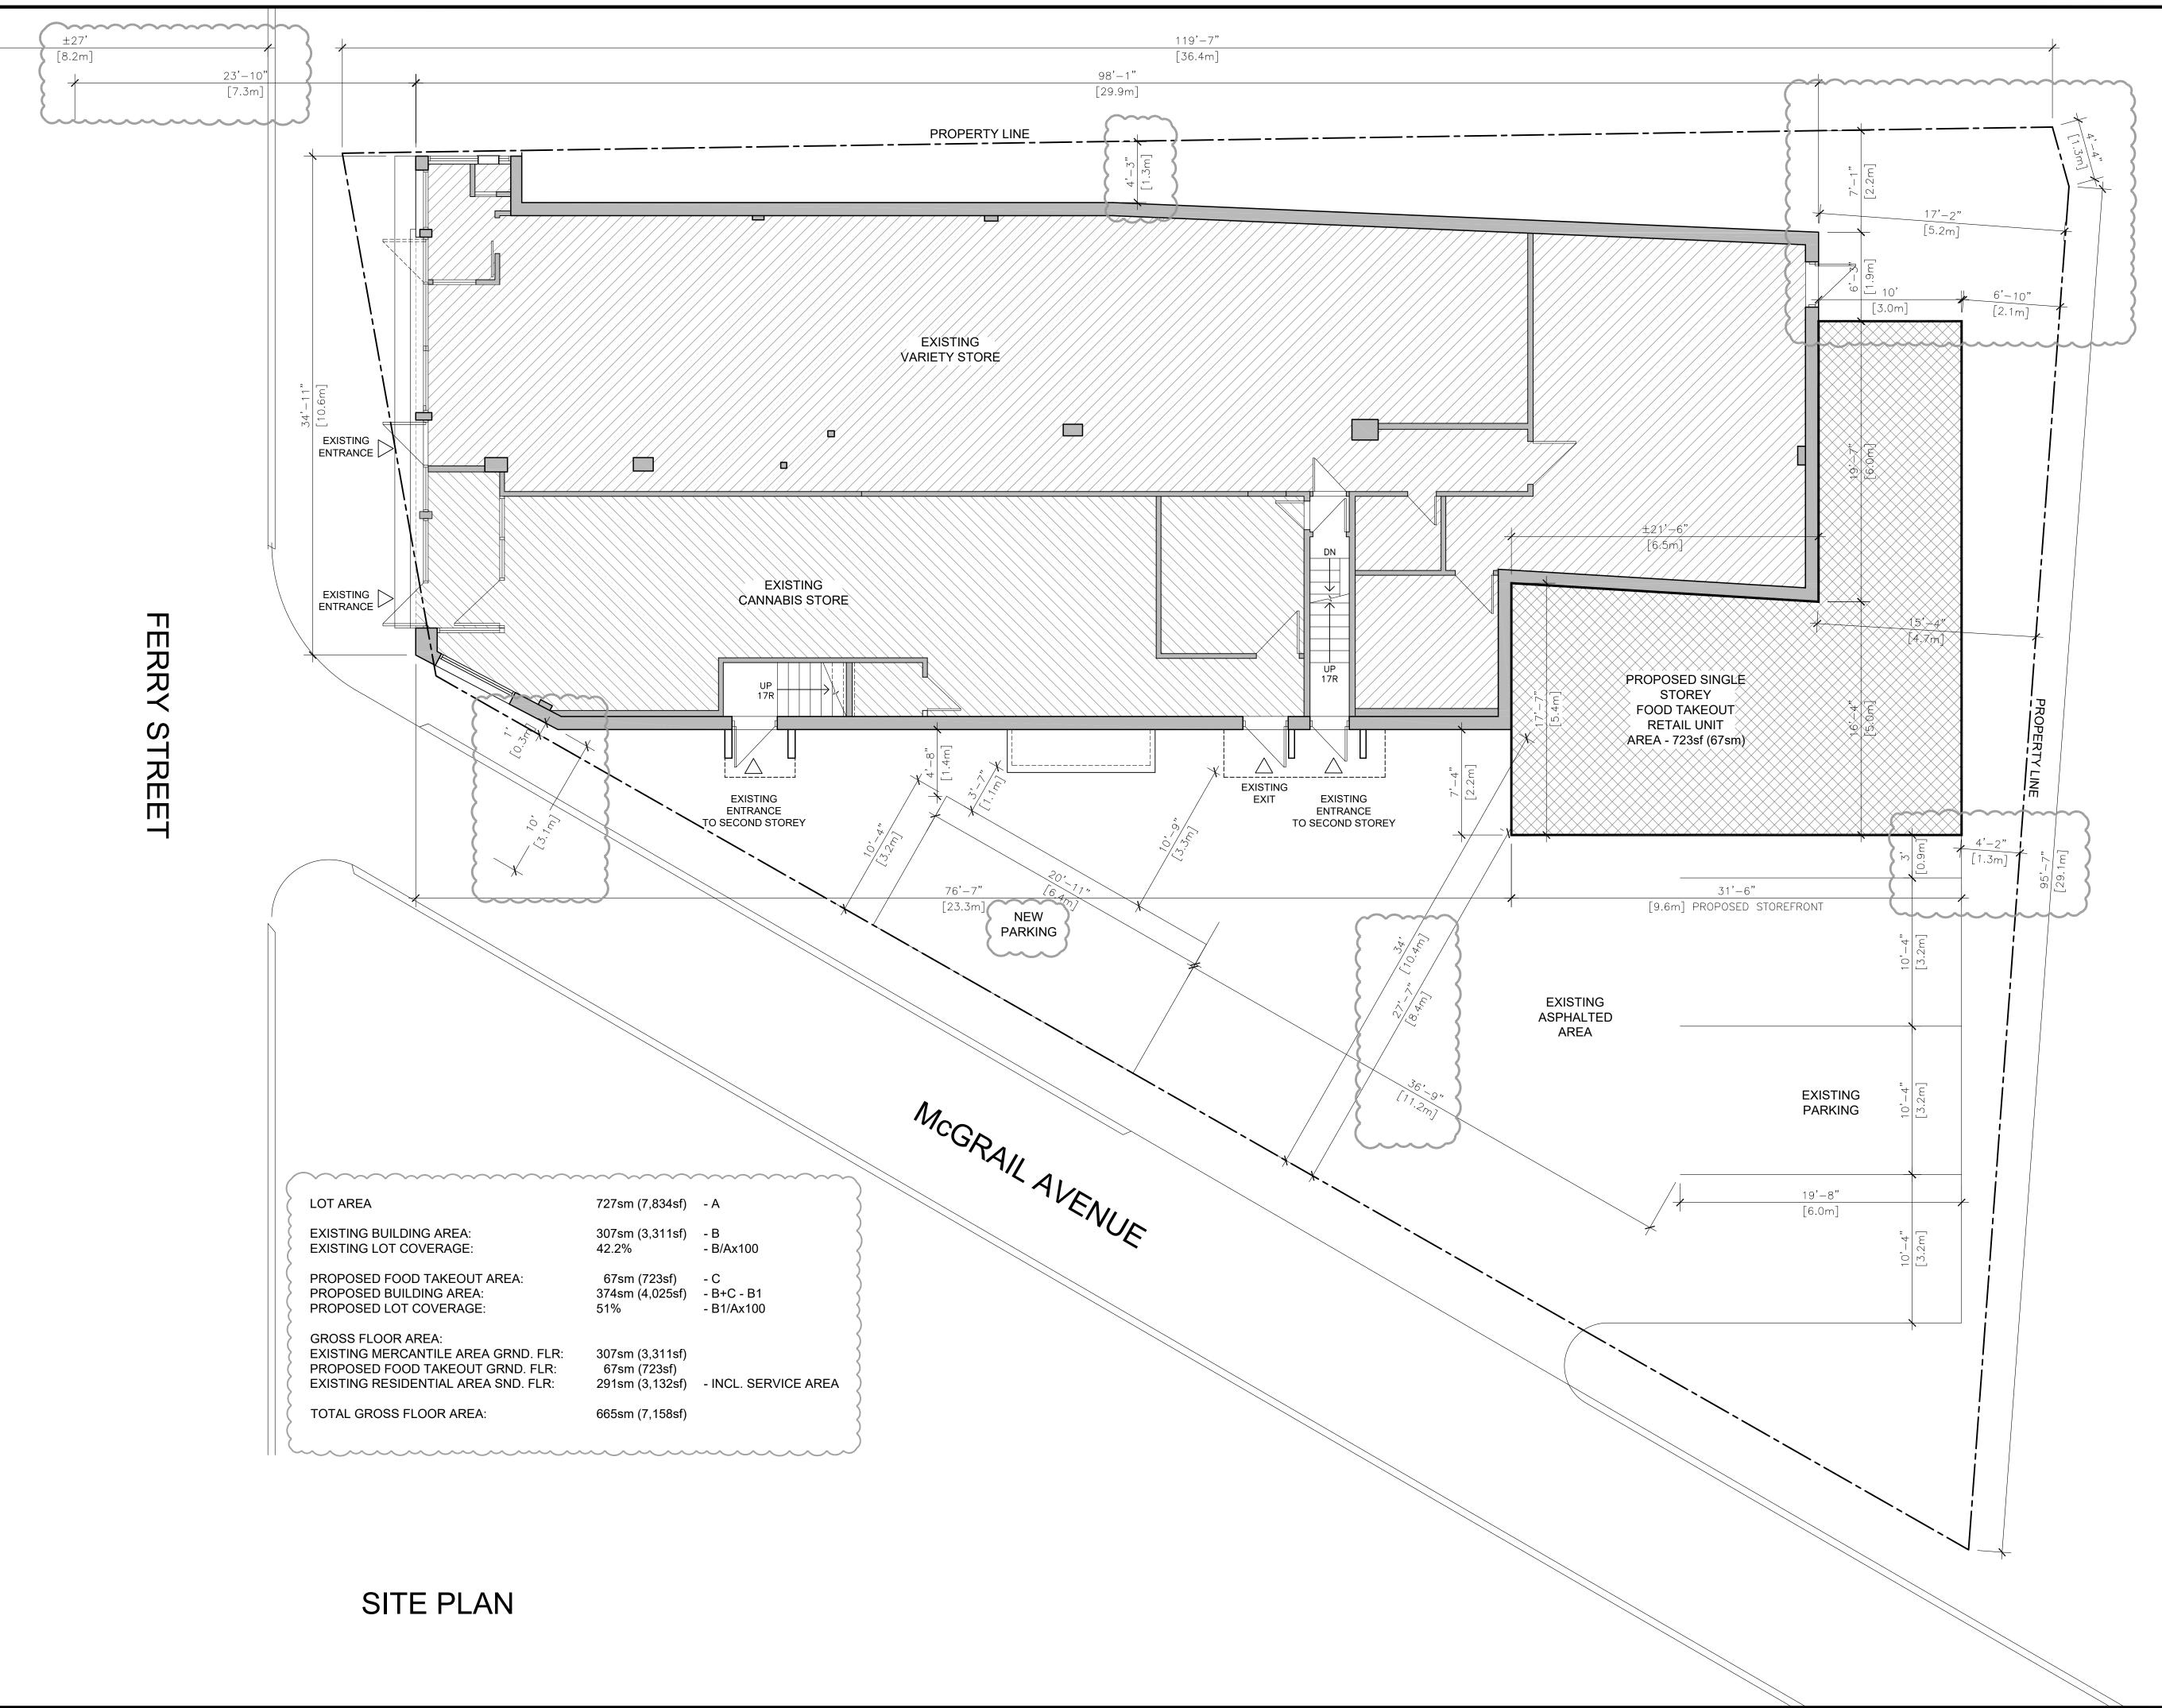

ADDITION: TAKEOUT FOOD RETAIL UNIT

5365 FERRY STREET, NIAGARA FALLS, ONTARIO L2G 1R9

## SITE PLAN

DRAWN: AL CHECKED: ASL PLOT DATE: OCT.05, 2022 SCALE: 3/16"=1'-0"

2262