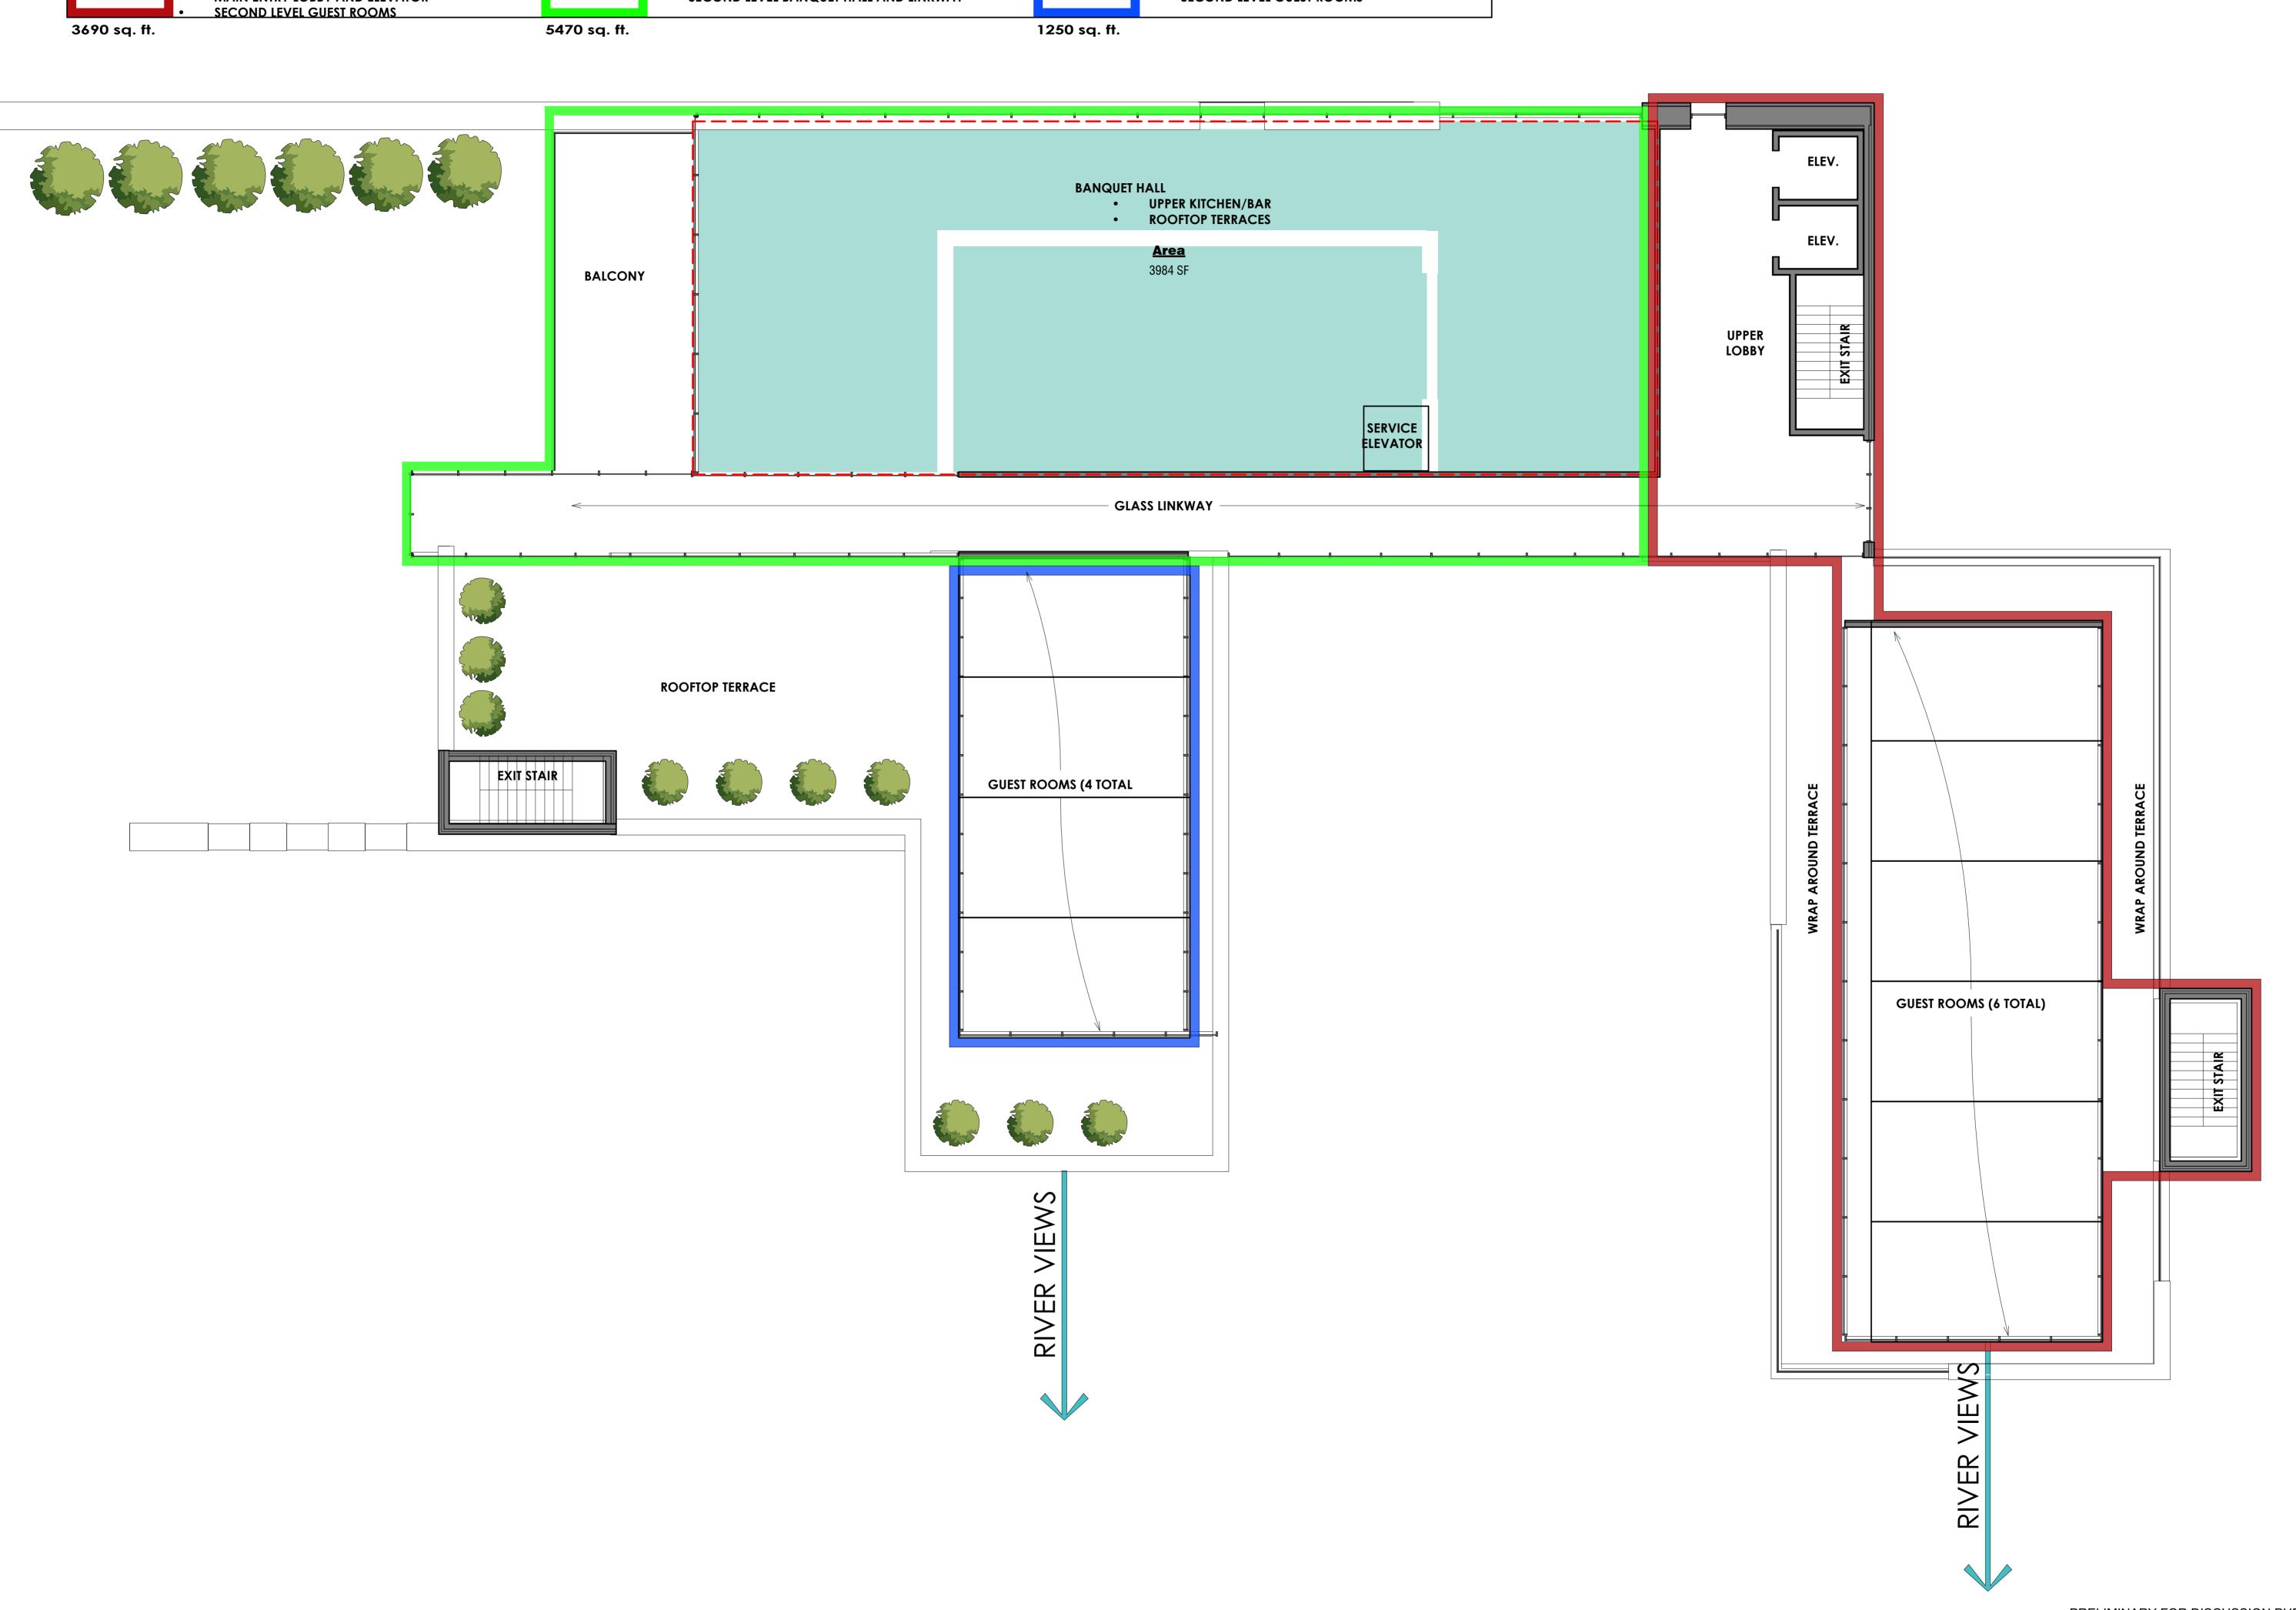

5/9/2022 8:52:03 AM

LOWER LEVEL KUNG FU AND ACCOMMODATIONS MAIN LEVEL KUNG FU AND OFFICES MAIN ENTRY LOBBY AND ELEVATOR SECOND LEVEL GUEST ROOMS

| PHASE 2    | <ul> <li>LOWER LEVEL BANQUET STORAGE AND LINKWAY</li> <li>MAIN LEVEL BANQUET HALL KITCHEN AND COURTYARD</li> <li>SECOND LEVEL BANQUET HALL AND LINKWAY</li> </ul> | PHASE 3     | <ul> <li>LOWER LEVEL SPA</li> <li>MAIN LEVEL YOGA STUDIO AND NOODLE HOUSE</li> <li>SECOND LEVEL GUEST ROOMS</li> </ul> |
|------------|-------------------------------------------------------------------------------------------------------------------------------------------------------------------|-------------|------------------------------------------------------------------------------------------------------------------------|
| 5470 sa ft |                                                                                                                                                                   | 1250 sq. ft |                                                                                                                        |