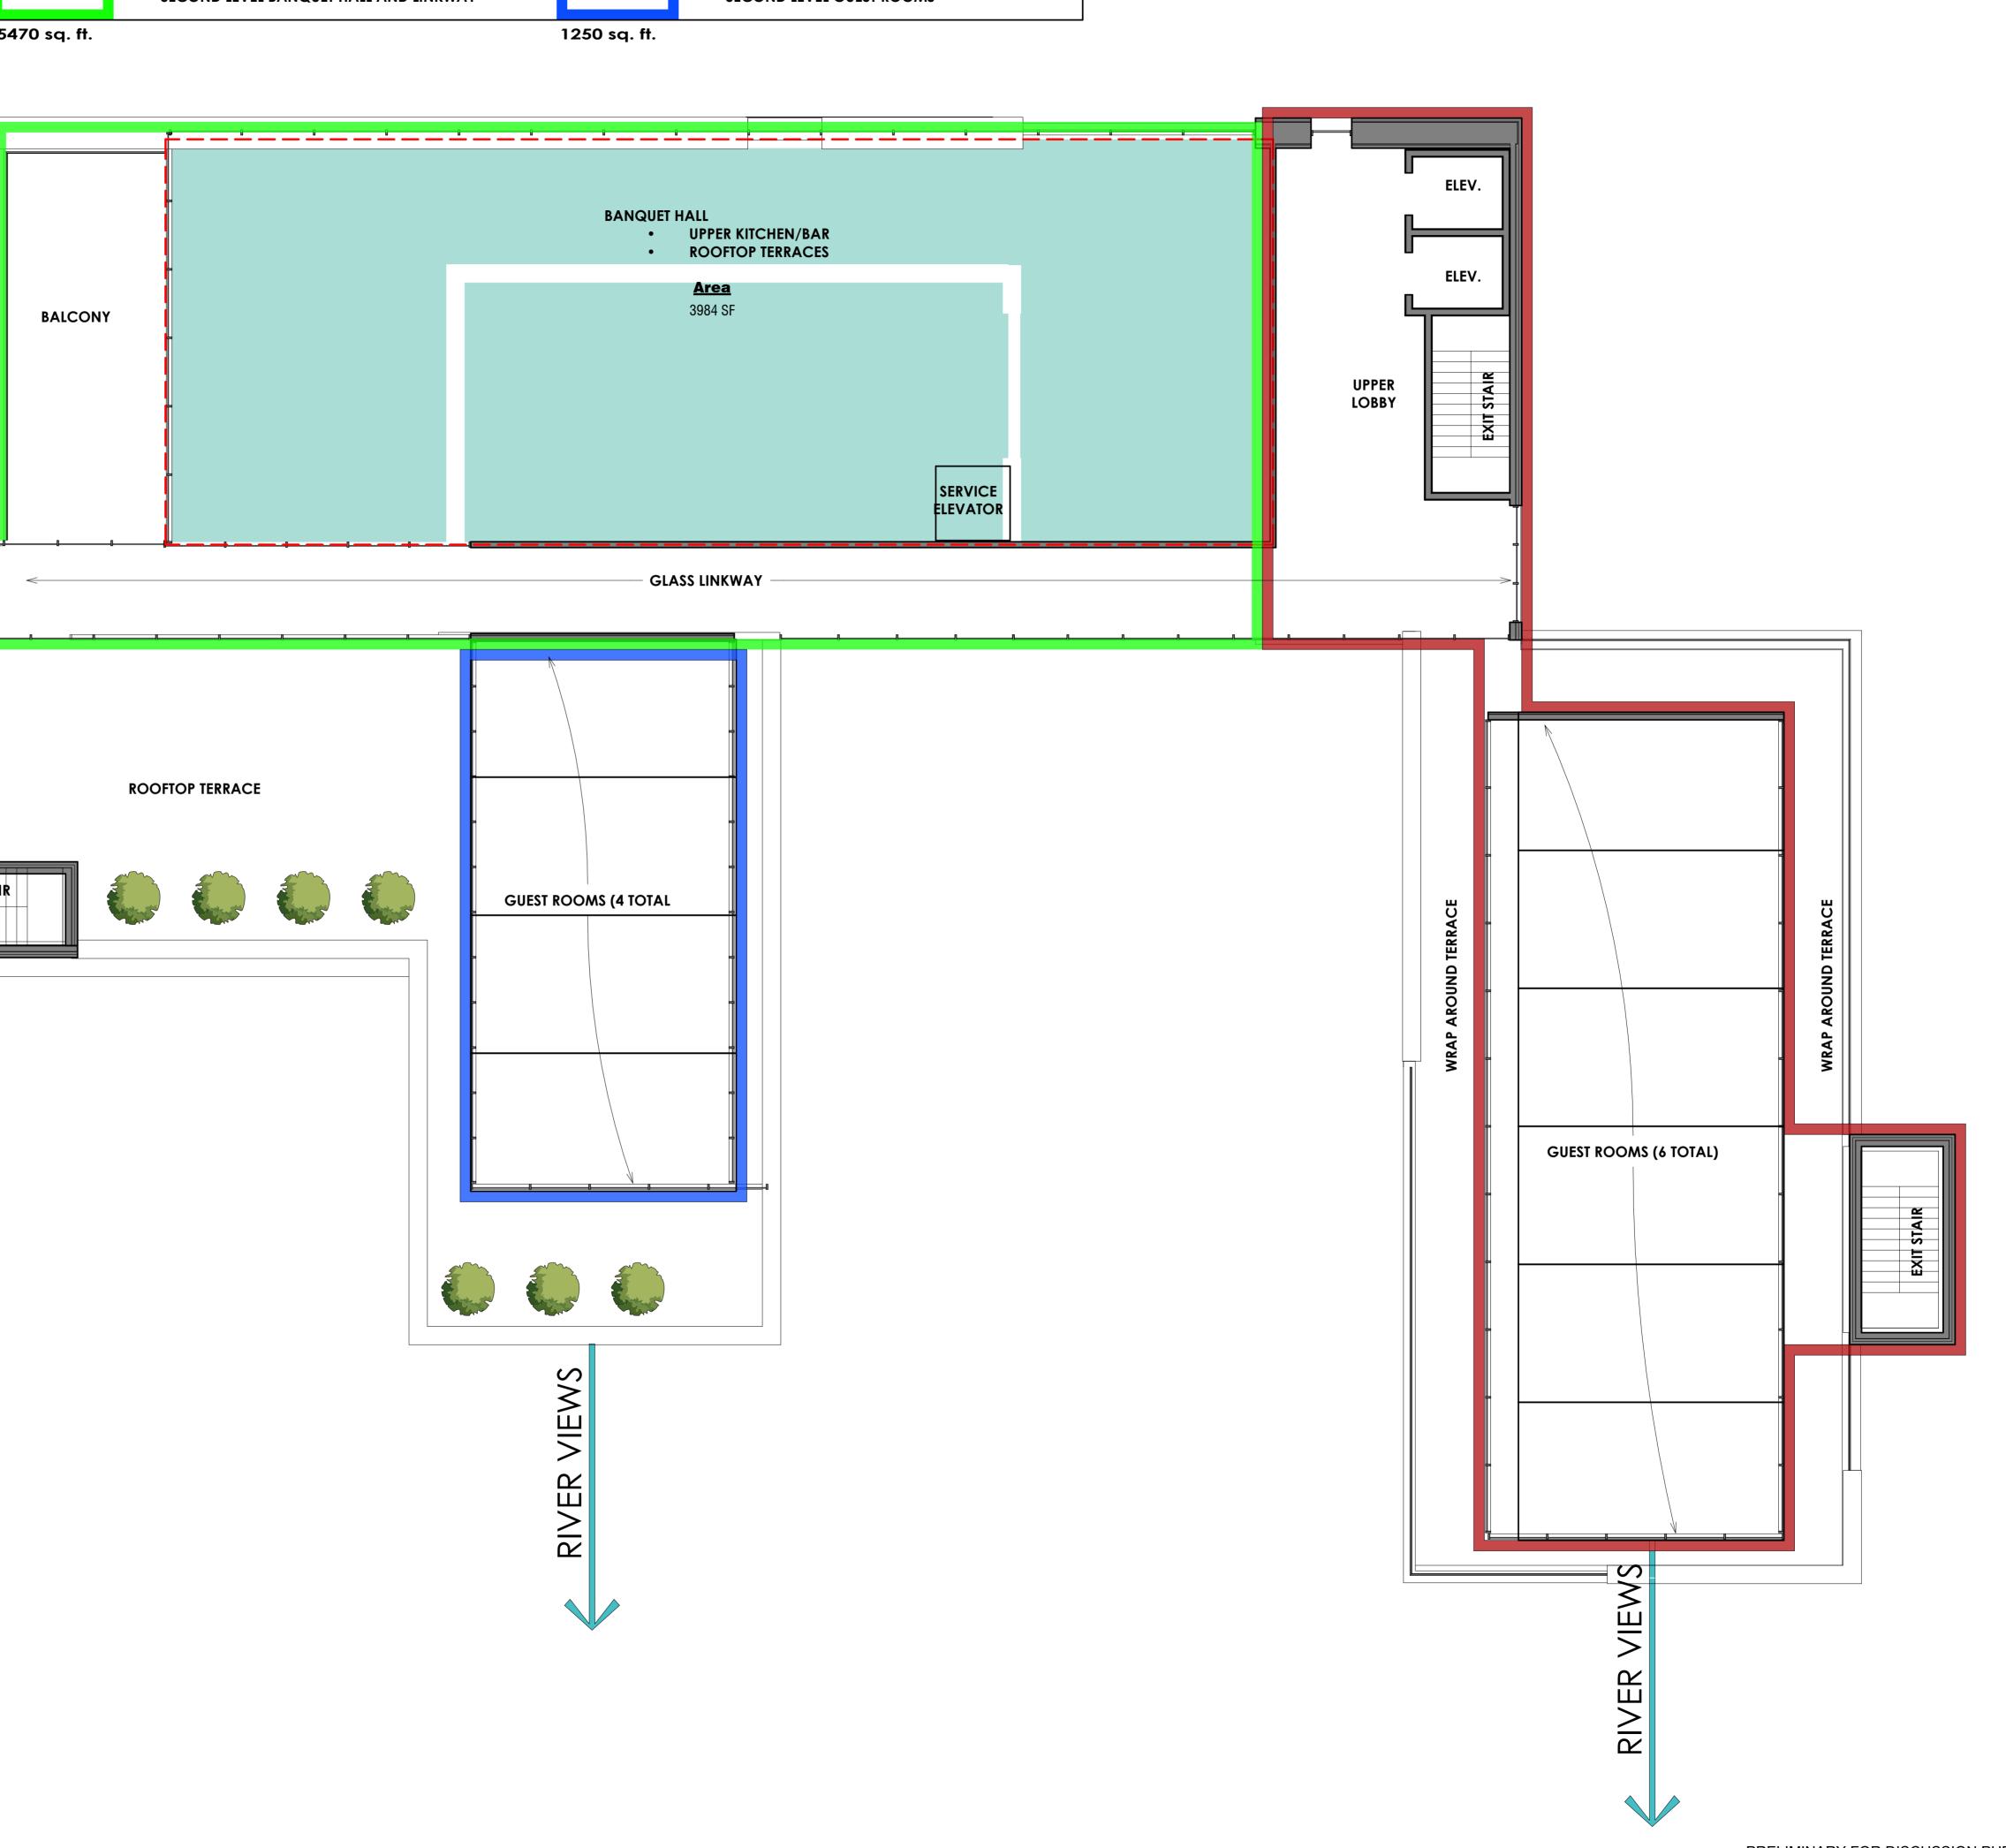

5/9/2022 8:52:03 AM

LOWER LEVEL KUNG FU AND ACCOMMODATIONS MAIN LEVEL KUNG FU AND OFFICES MAIN ENTRY LOBBY AND ELEVATOR SECOND LEVEL GUEST ROOMS

| PHASE 2    | <ul> <li>LOWER LEVEL BANQUET STORAGE AND LINKWAY</li> <li>MAIN LEVEL BANQUET HALL KITCHEN AND COURTYARD</li> <li>SECOND LEVEL BANQUET HALL AND LINKWAY</li> </ul> | PHASE 3     | <ul> <li>LOWER LEVEL SPA</li> <li>MAIN LEVEL YOGA STUDIO AND NOODLE HOUSE</li> <li>SECOND LEVEL GUEST ROOMS</li> </ul> |
|------------|-------------------------------------------------------------------------------------------------------------------------------------------------------------------|-------------|------------------------------------------------------------------------------------------------------------------------|
| 5470 sa ft |                                                                                                                                                                   | 1250 sq. ft |                                                                                                                        |