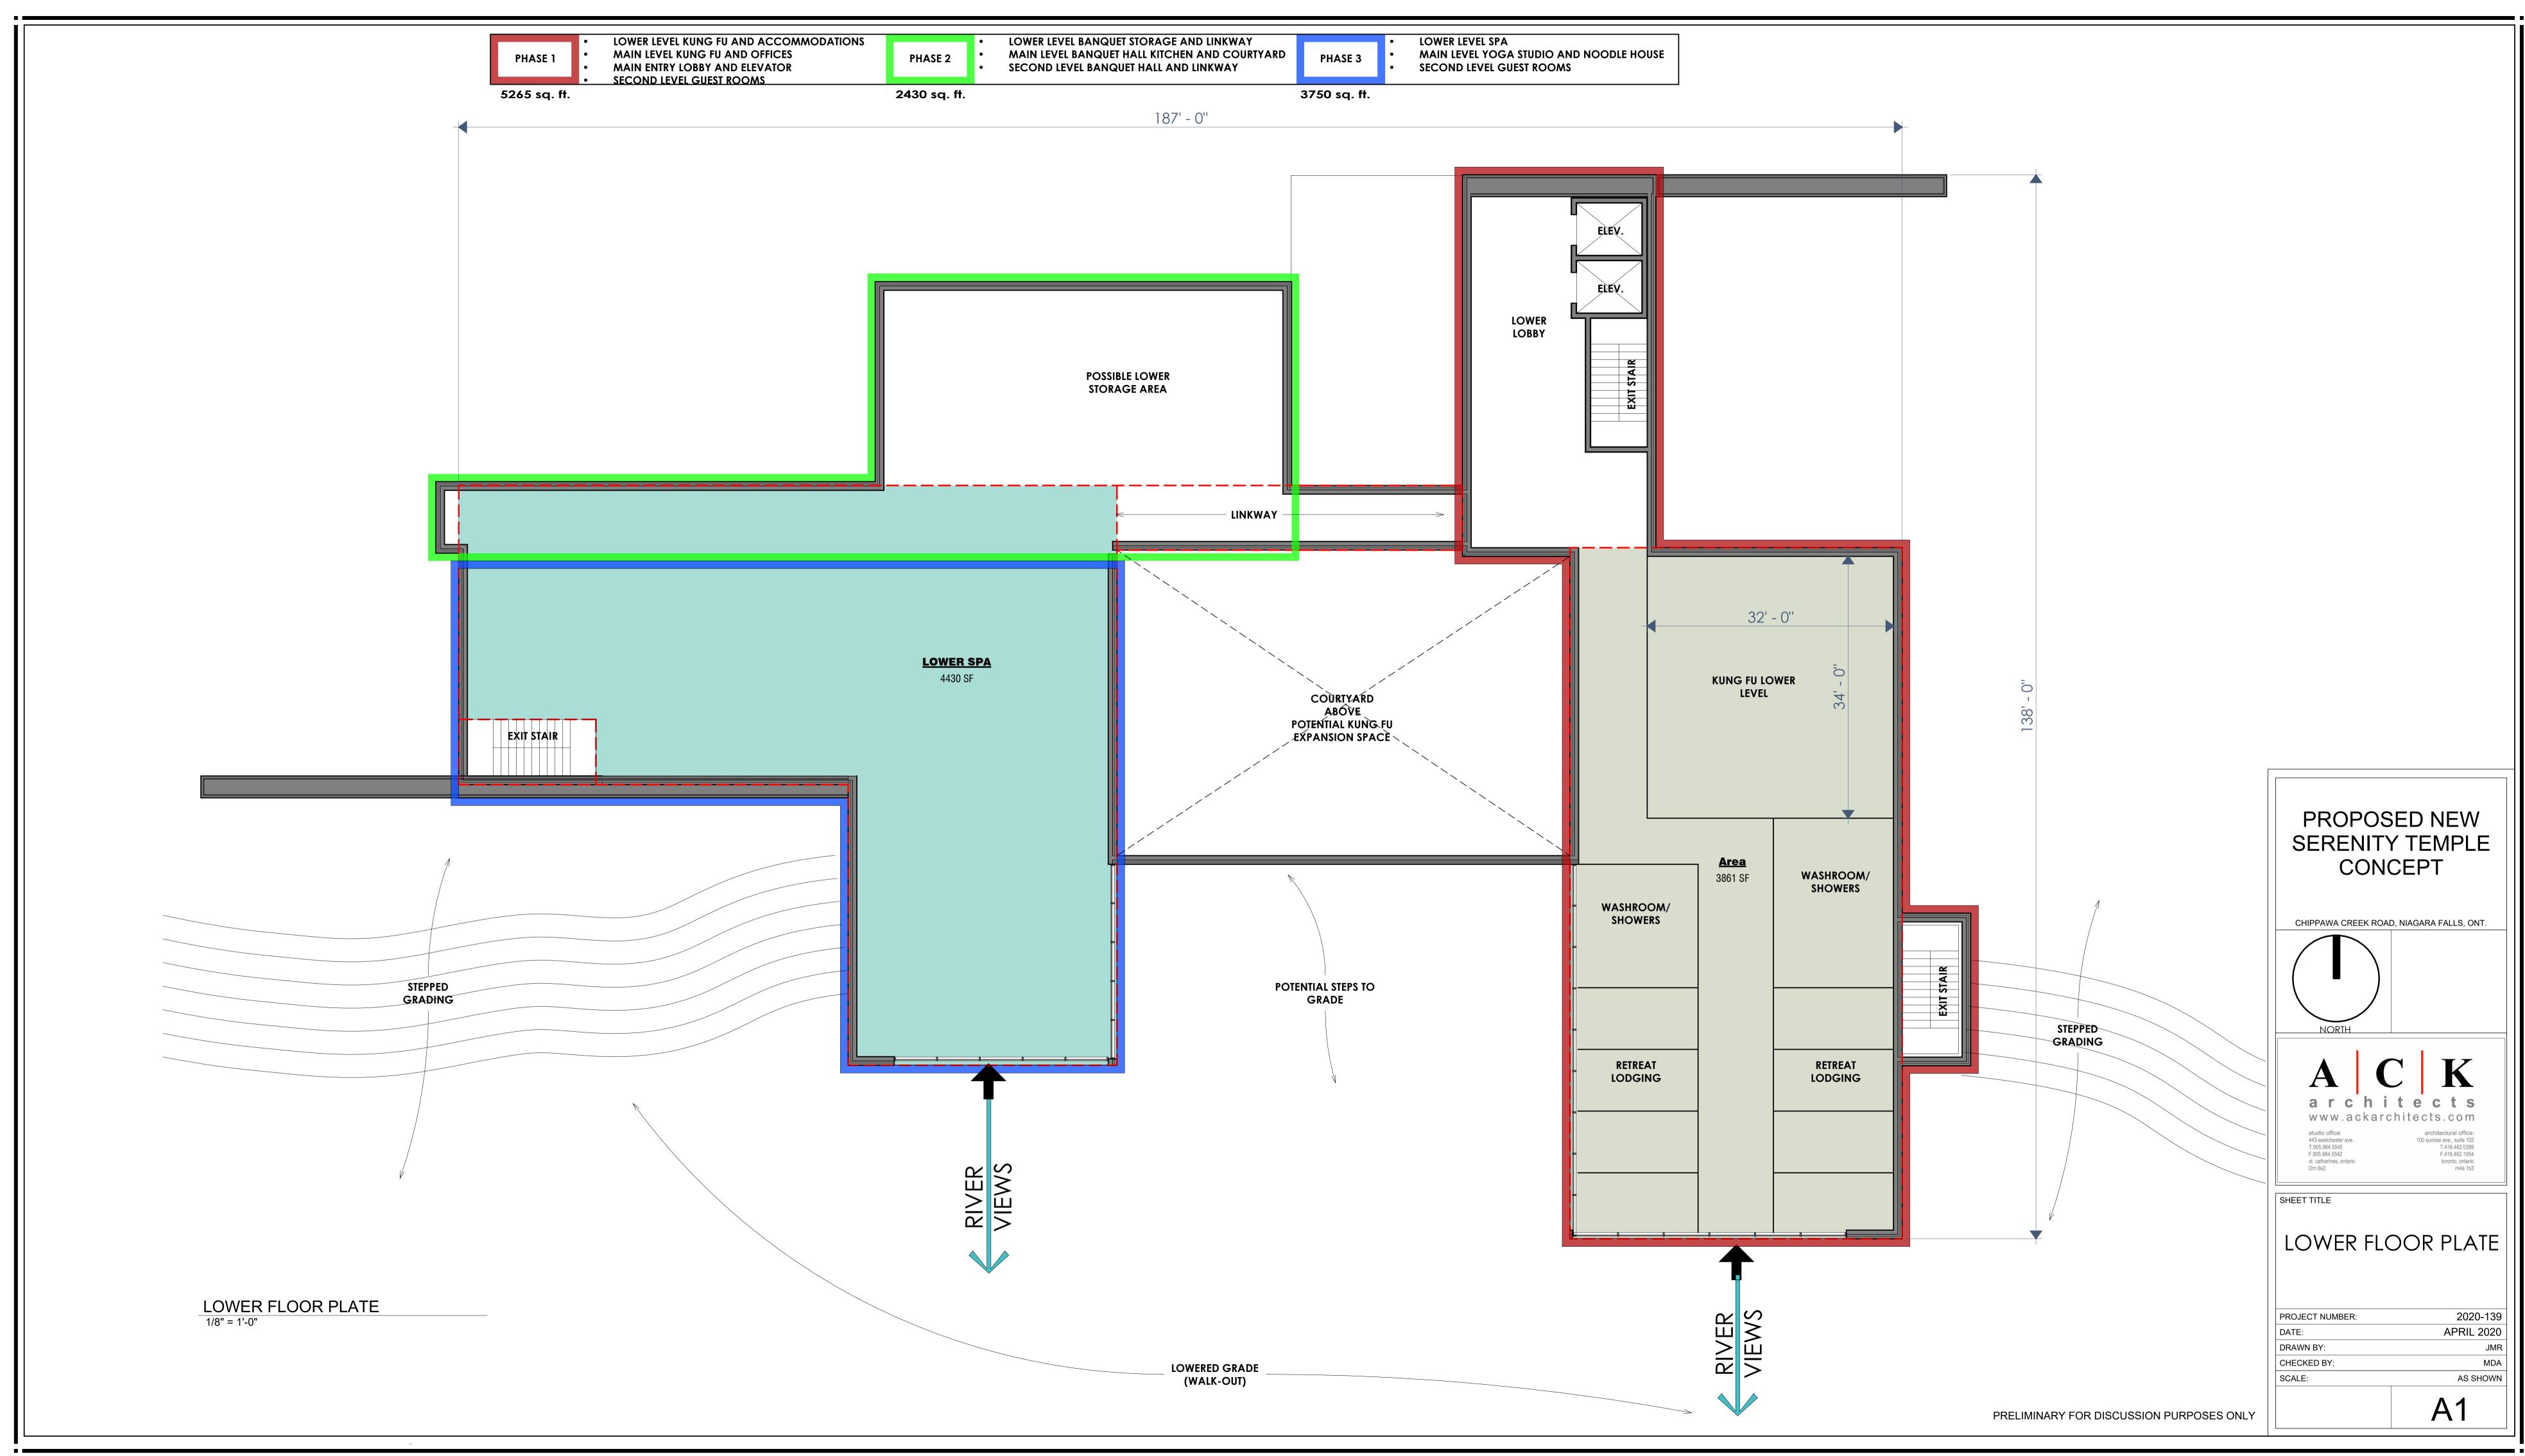

5/9/2022 8:52:03 AM

LOWER LEVEL KUNG FU AND ACCOMMODATIONS MAIN LEVEL KUNG FU AND OFFICES MAIN ENTRY LOBBY AND ELEVATOR SECOND LEVEL GUEST ROOMS

| PHASE 2    | <ul> <li>LOWER LEVEL BANQUET STORAGE AND LINKWAY</li> <li>MAIN LEVEL BANQUET HALL KITCHEN AND COURTYARD</li> <li>SECOND LEVEL BANQUET HALL AND LINKWAY</li> </ul> | PHASE 3     | <ul> <li>LOWER LEVEL SPA</li> <li>MAIN LEVEL YOGA STUDIO AND NOODLE HOUSE</li> <li>SECOND LEVEL GUEST ROOMS</li> </ul> |
|------------|-------------------------------------------------------------------------------------------------------------------------------------------------------------------|-------------|------------------------------------------------------------------------------------------------------------------------|
| 5470 sa ft |                                                                                                                                                                   | 1250 sq. ft |                                                                                                                        |