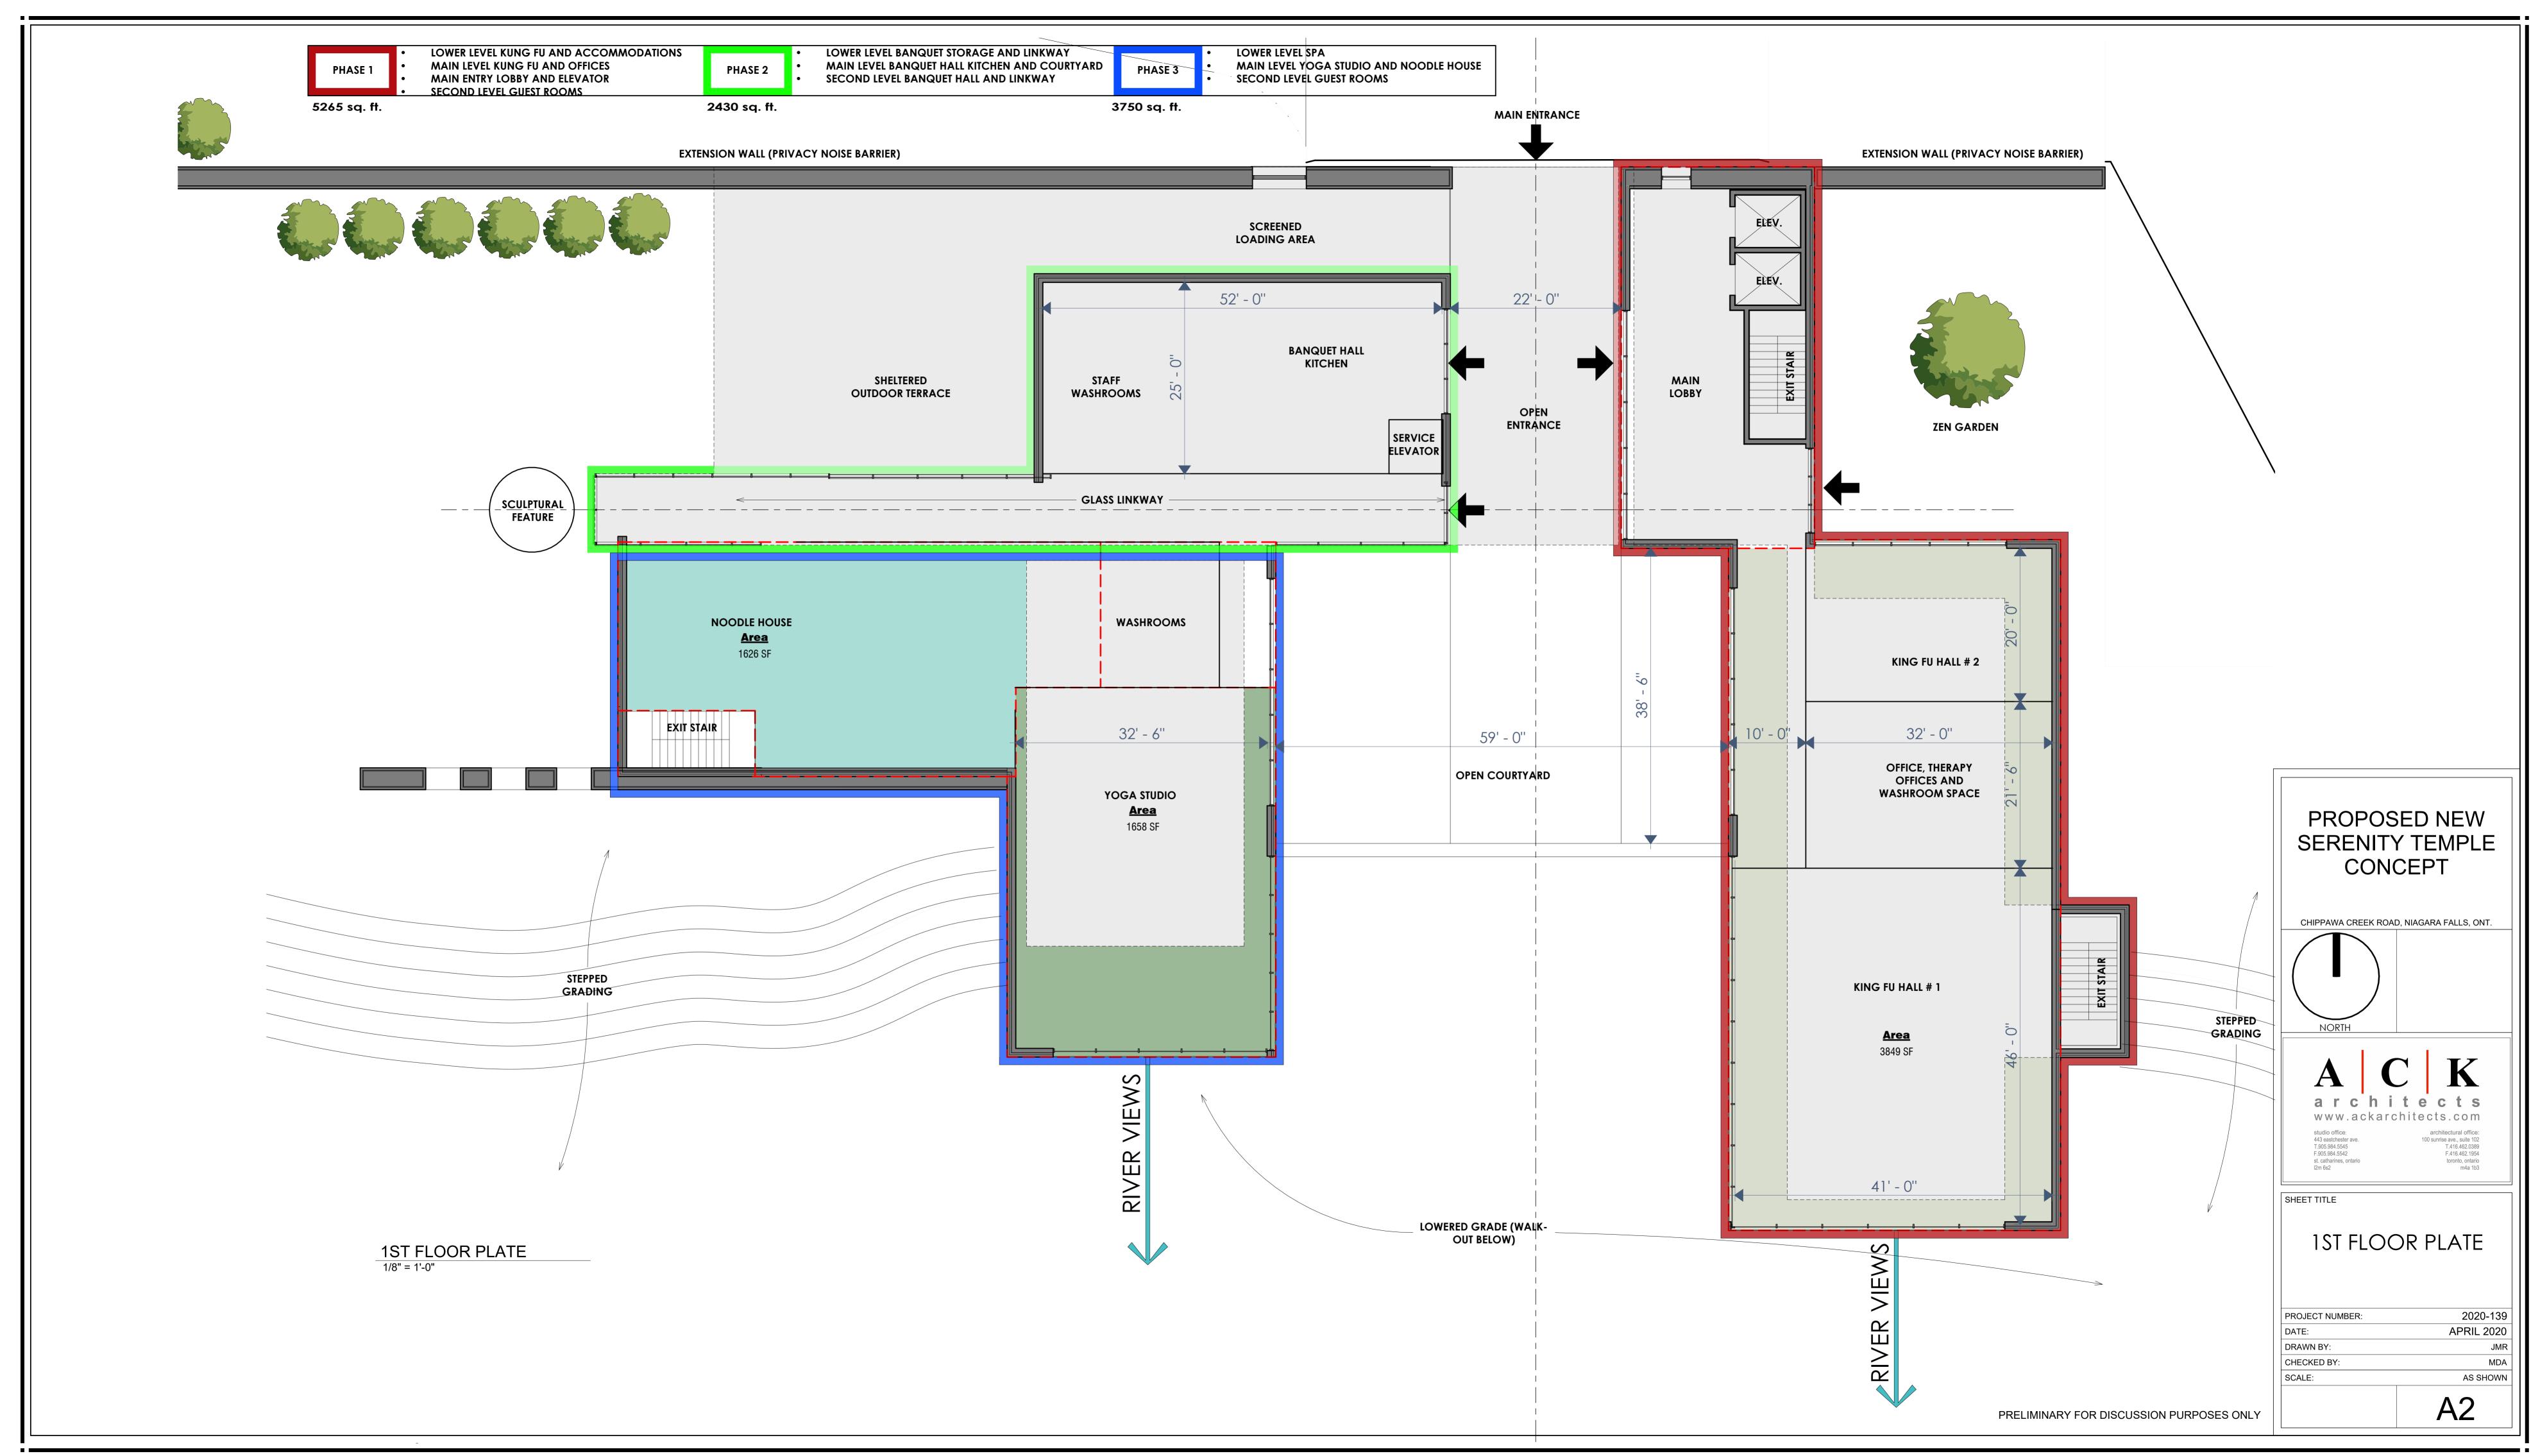

5/9/2022 8:52:03 AM

LOWER LEVEL KUNG FU AND ACCOMMODATIONS MAIN LEVEL KUNG FU AND OFFICES MAIN ENTRY LOBBY AND ELEVATOR SECOND LEVEL GUEST ROOMS

| PHASE 2    | <ul> <li>LOWER LEVEL BANQUET STORAGE AND LINKWAY</li> <li>MAIN LEVEL BANQUET HALL KITCHEN AND COURTYARD</li> <li>SECOND LEVEL BANQUET HALL AND LINKWAY</li> </ul> | PHASE 3     | <ul> <li>LOWER LEVEL SPA</li> <li>MAIN LEVEL YOGA STUDIO AND NOODLE HOUSE</li> <li>SECOND LEVEL GUEST ROOMS</li> </ul> |
|------------|-------------------------------------------------------------------------------------------------------------------------------------------------------------------|-------------|------------------------------------------------------------------------------------------------------------------------|
| 5470 sa ft |                                                                                                                                                                   | 1250 sq. ft |                                                                                                                        |