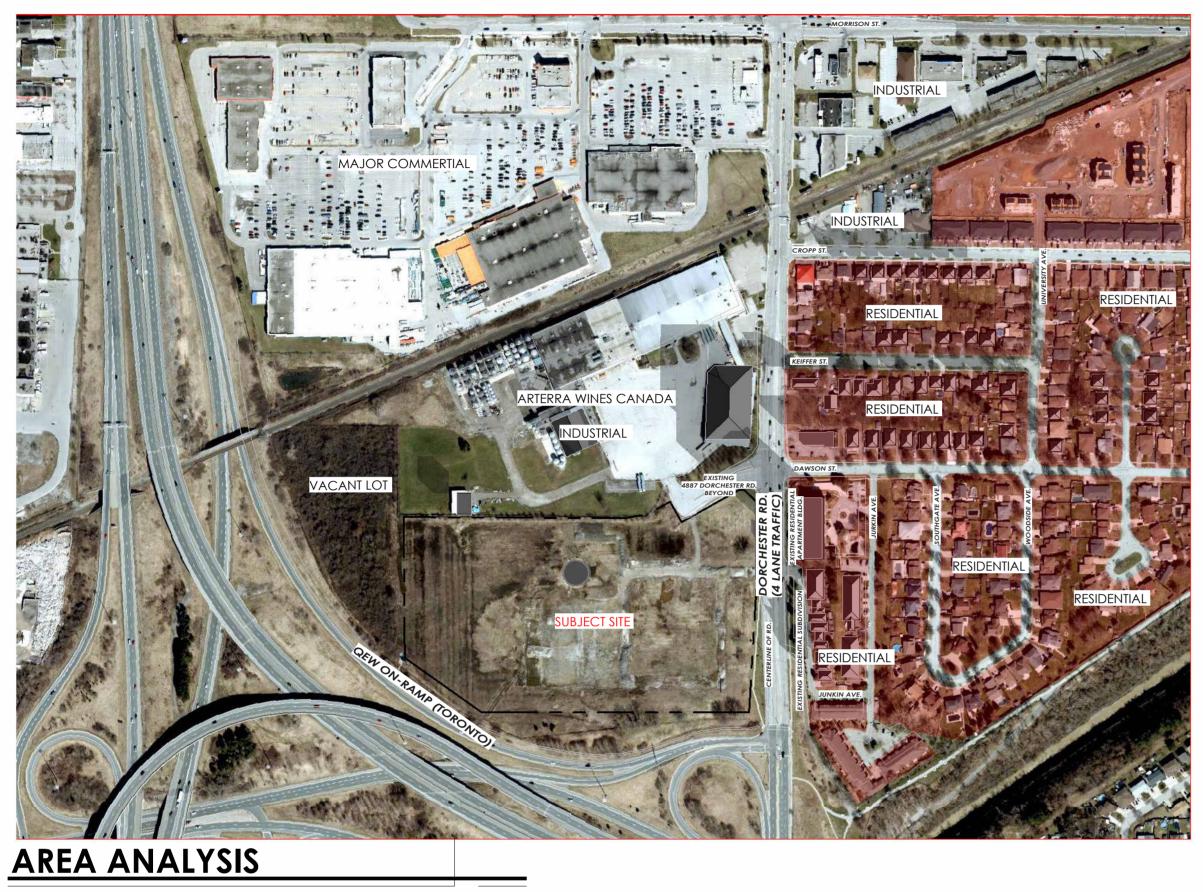

SURROUNDING USES AND SPACES SHOWN WITHIN THE SHADOW STUDY AREA

1:4000

NORTH EAST VIEW