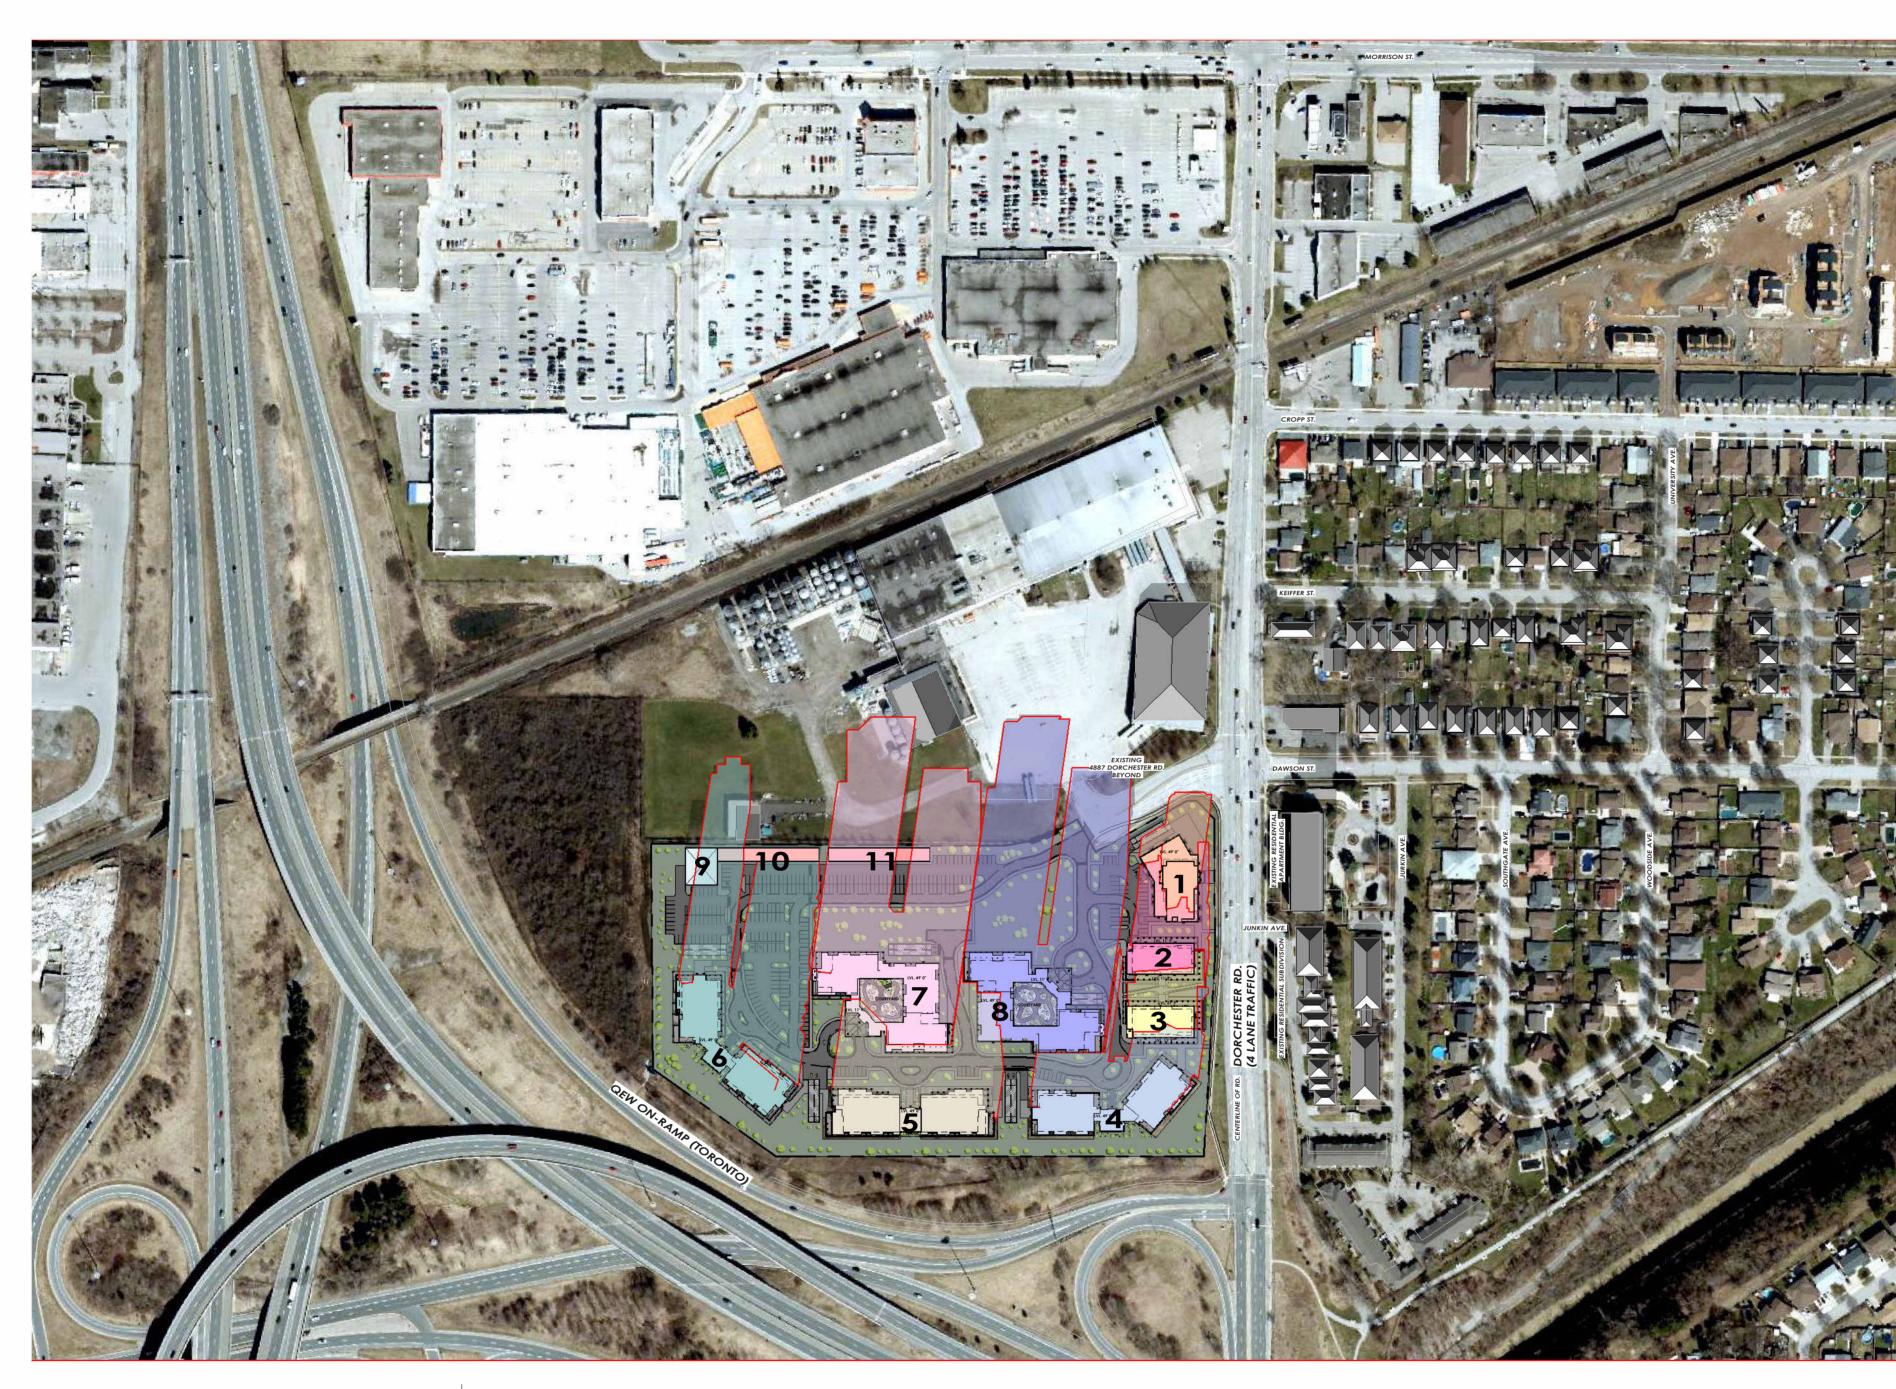

APRIL 21ST 2025 SR : 6: 24AM SS : 8: 06 PM

APRIL 21 - 11.00 AM

1:2500

# GENERAL NOTES

| LEGEND | SHADOW | BLDIG. TYPE                                      |
|--------|--------|--------------------------------------------------|
| 1      | 1      | 5 STOREY GROUND FLOOR COMMERTIAL                 |
| 2      | 2      | 8 STOREY RESIDENTIAL, GROUND<br>FLOOR COMMERTIAL |
| 3      | 3      | 8 STOREY RESIDENTIAL, GROUND<br>FLOOR COMMERTIAL |
| 4      | 4      | 12 STOREY RESIDENTIAL                            |
| 5      | 5      | 14 STOREY RESIDENTIAL                            |
| 6      | 6      | 18 STOREY RESIDENTIAL                            |
| 7      | 7      | 20 STOREY RESIDENTIAL                            |
| 8      | 8      | 20 STOREY RESIDENTIAL                            |
| 9      | 9      | MAINTANANCE BLD.                                 |
| 10     | 10     | 3-4 STOREY STORAGE                               |
| 11     | 11     | 3-4 STOREY STORAGE                               |