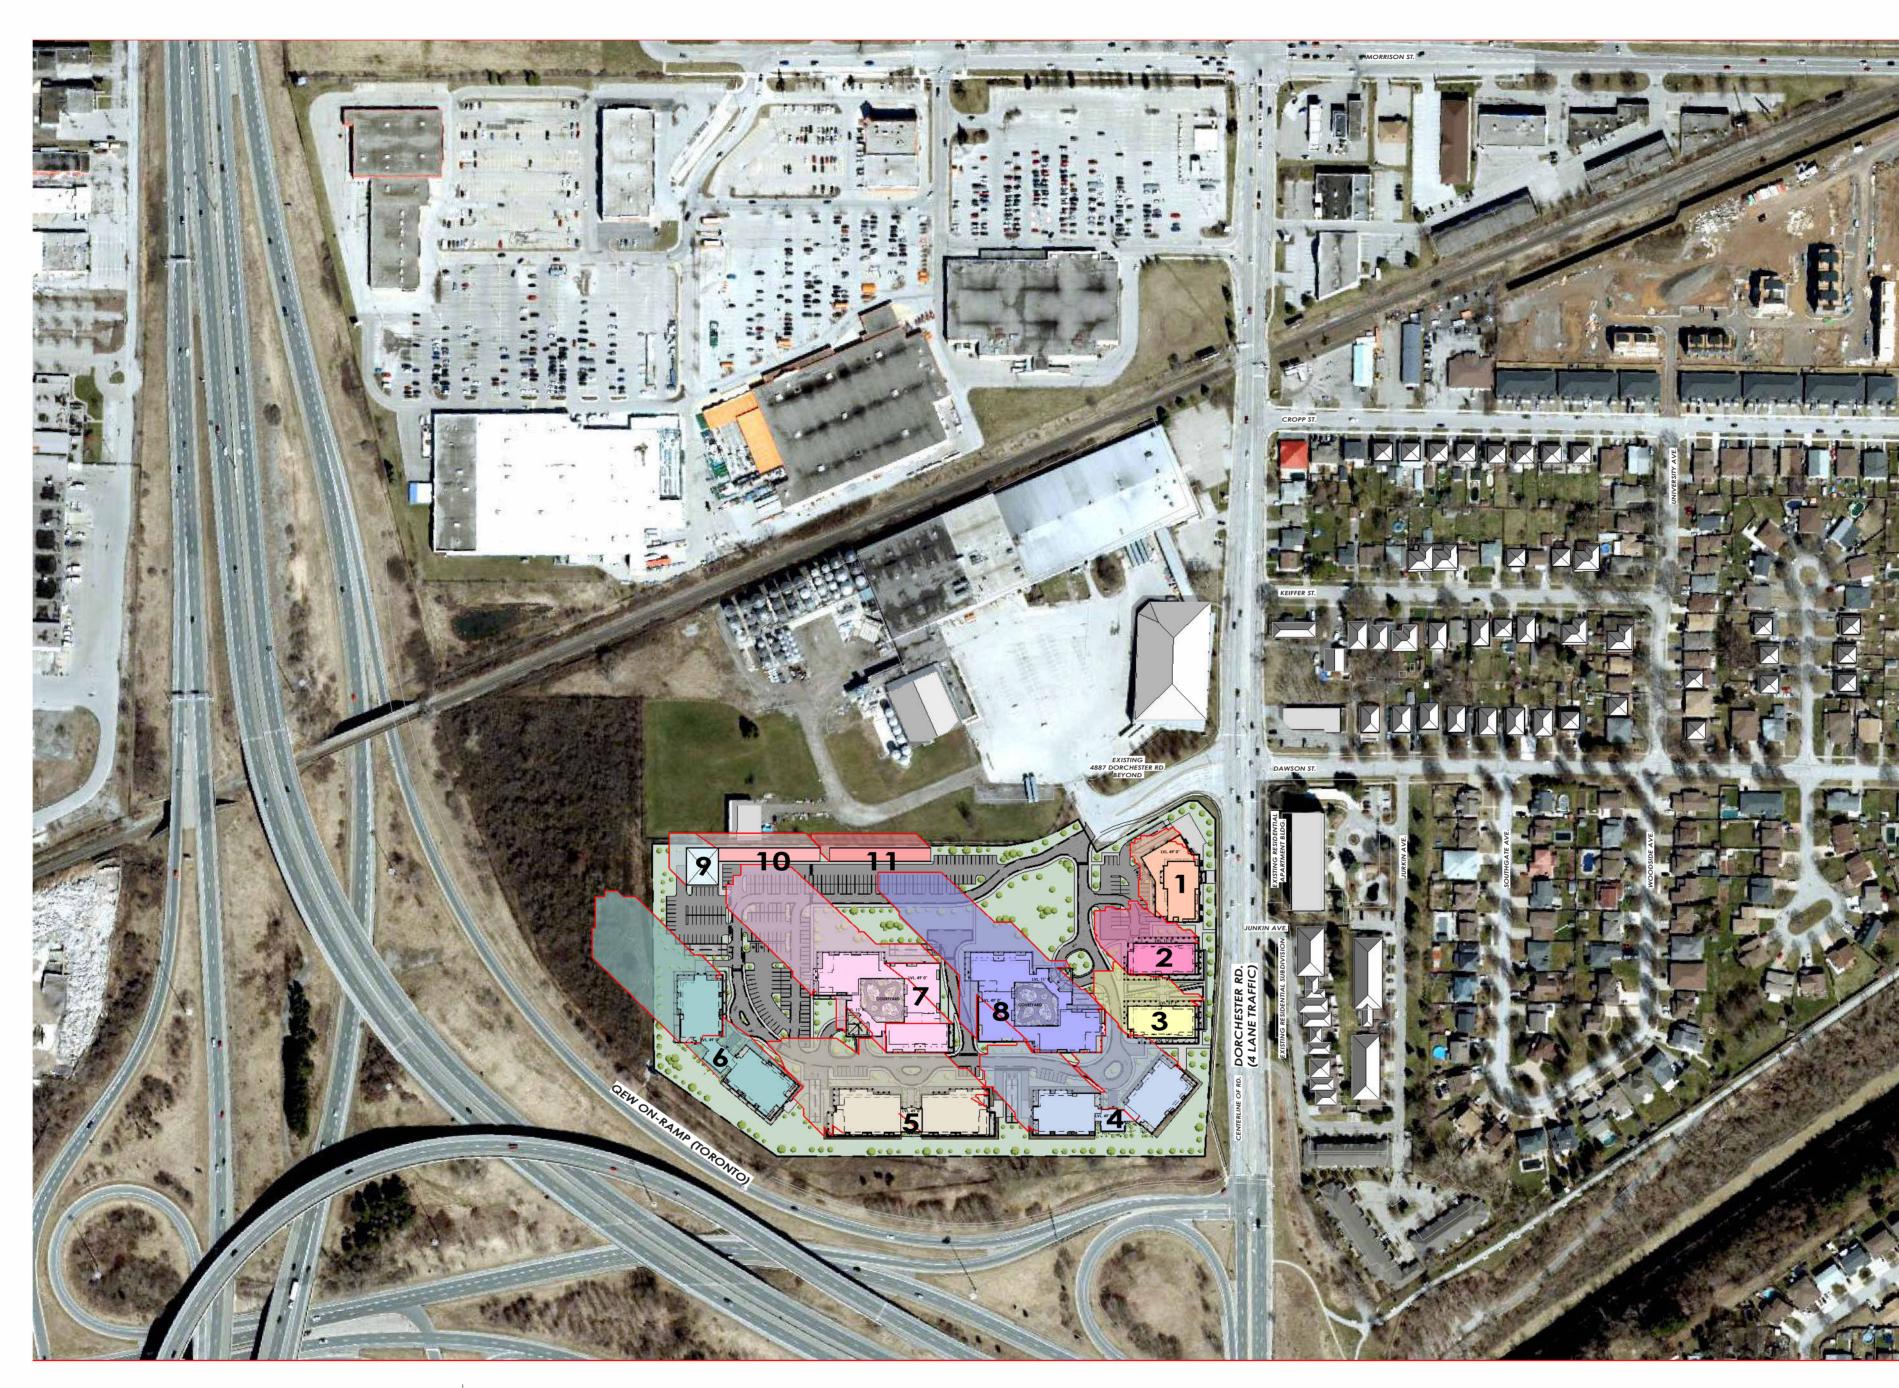

APRIL 21ST 2025 SR : 6: 24AM SS : 8: 06 PM

APRIL 21 - 11.00 AM

1:2500

# GENERAL NOTES

| LEGEND | SHADOW | BLDIG. TYPE                                      |
|--------|--------|--------------------------------------------------|
| 1      | 1      | 5 STOREY GROUND FLOOR COMMERTIAL                 |
| 2      | 2      | 8 STOREY RESIDENTIAL, GROUND<br>FLOOR COMMERTIAL |
| 3      | 3      | 8 STOREY RESIDENTIAL, GROUND<br>FLOOR COMMERTIAL |
| 4      | 4      | 12 STOREY RESIDENTIAL                            |
| 5      | 5      | 14 STOREY RESIDENTIAL                            |
| 6      | 6      | 18 STOREY RESIDENTIAL                            |
| 7      | 7      | 20 STOREY RESIDENTIAL                            |
| 8      | 8      | 20 STOREY RESIDENTIAL                            |
| 9      | 9      | MAINTANANCE BLD.                                 |
| 10     | 10     | 3-4 STOREY STORAGE                               |
| 11     | 11     | 3-4 STOREY STORAGE                               |