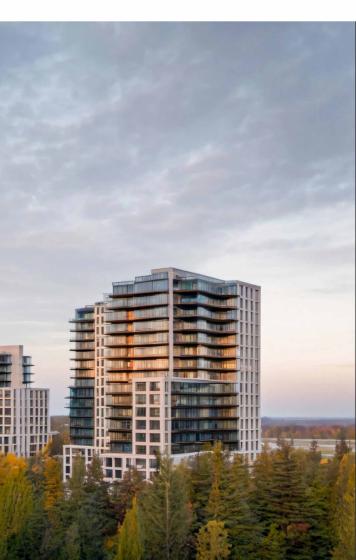

# PROJECT DESCRIPTION

THIS SHADOW STUDY ENCOMPASSES 8 MULTI STOREY BUILDINGS LOCATED IN NIAGARA FALLS. THE PROPERTY OF FOCUS IS COMPRISED OF 1,784 RESIDENTIAL UNITS AND 5,885 SQ.M COMMERCIAL SPACE. THE TALLEST BUILDING IS 221.1 FT (67.4 M) IN HEIGHT. THE PROPOSED DEVELOPMENT IS LOCATED AT 5259 DORCHESTER ROAD, NIAGARA FALLS, ON. THE COORDINATES BEING LAT: 43.1003435, LONG: -79.1196344.