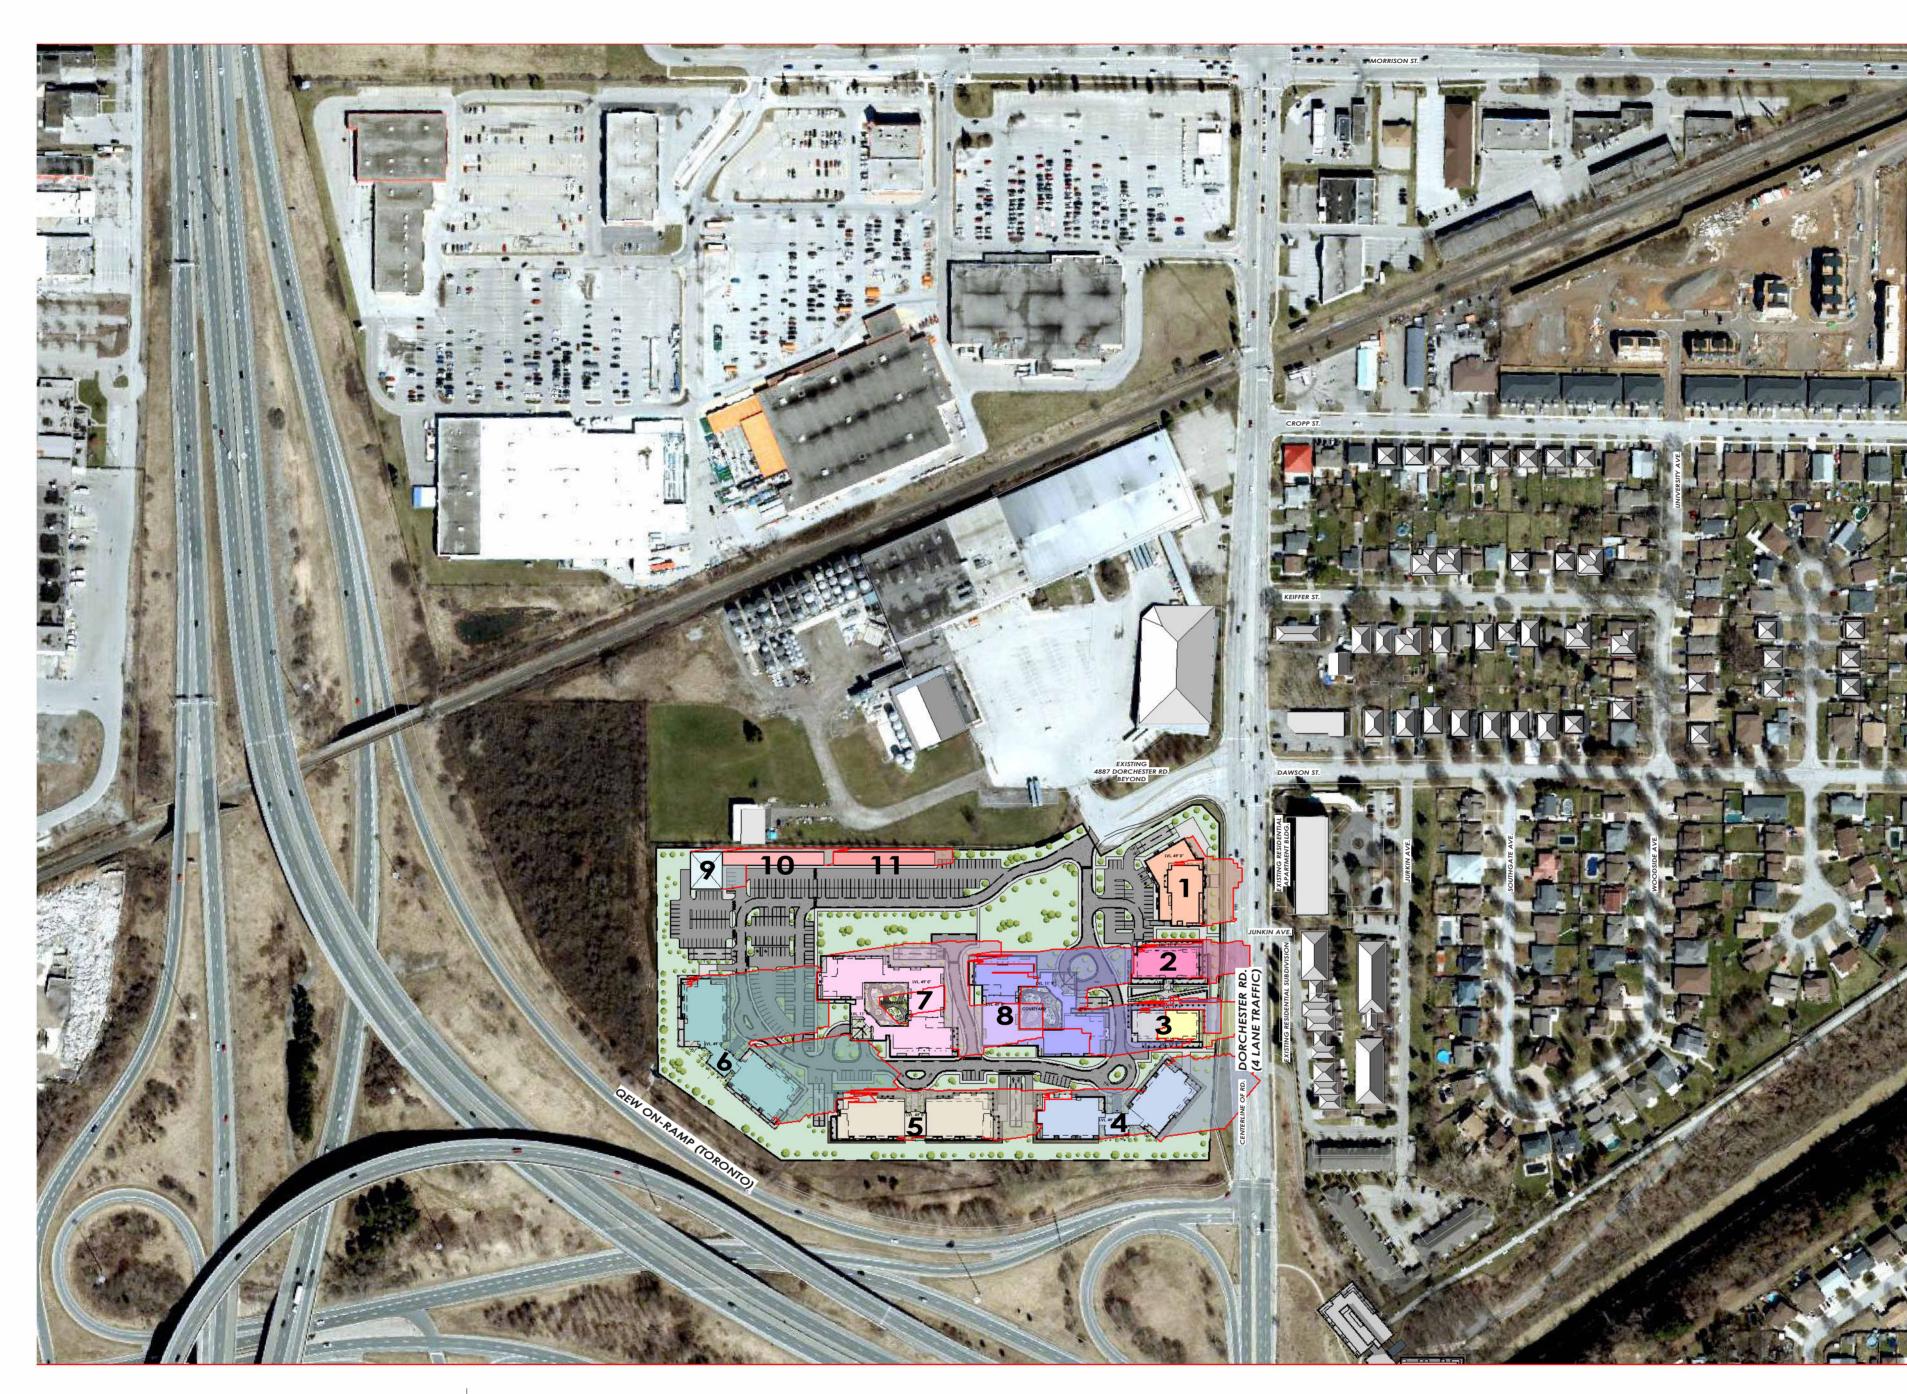

# GENERAL NOTES

| LEGEND | SHADOW | BLDIG. TYPE                                      |
|--------|--------|--------------------------------------------------|
| 1      | 1      | 5 STOREY GROUND FLOOR COMMERTIAL                 |
| 2      | 2      | 8 STOREY RESIDENTIAL, GROUND<br>FLOOR COMMERTIAL |
| 3      | 3      | 8 STOREY RESIDENTIAL, GROUND<br>FLOOR COMMERTIAL |
| 4      | 4      | 12 STOREY RESIDENTIAL                            |
| 5      | 5      | 14 STOREY RESIDENTIAL                            |
| 6      | 6      | 18 STOREY RESIDENTIAL                            |
| 7      | 7      | 20 STOREY RESIDENTIAL                            |
| 8      | 8      | 20 STOREY RESIDENTIAL                            |
| 9      | 9      | MAINTANANCE BLD.                                 |
| 10     | 10     | 3-4 STOREY STORAGE                               |
| 11     | 11     | 3-4 STOREY STORAGE                               |