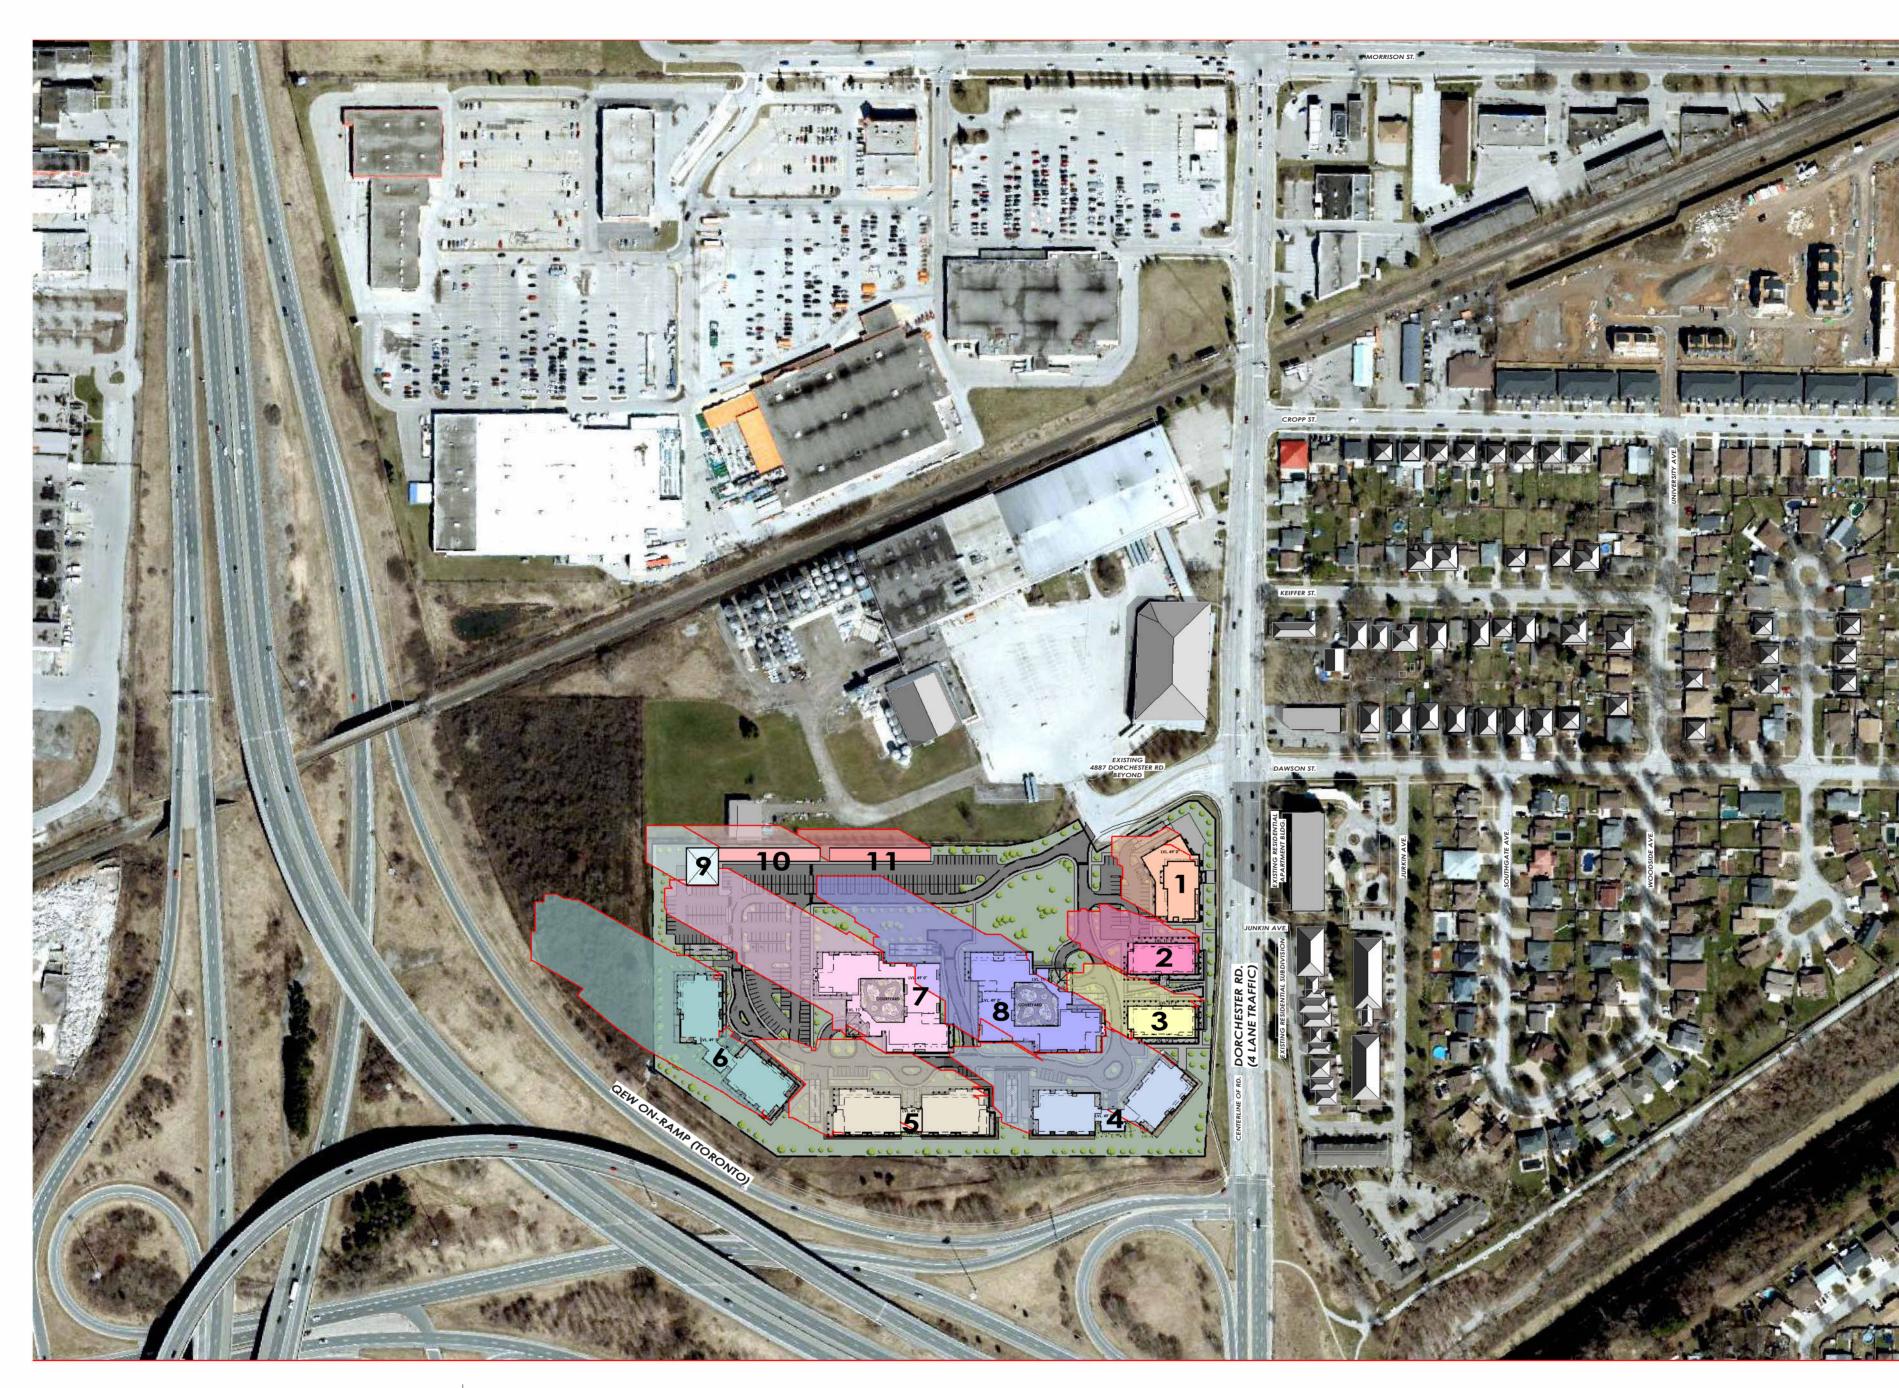

APRIL 21 - 10.00 AM

1:2500

# GENERAL NOTES

| LEGEND | SHADOW | BLDIG. TYPE                                      |
|--------|--------|--------------------------------------------------|
| 1      | 1      | 5 STOREY GROUND FLOOR COMMERTIAL                 |
| 2      | 2      | 8 STOREY RESIDENTIAL, GROUND<br>FLOOR COMMERTIAL |
| 3      | 3      | 8 STOREY RESIDENTIAL, GROUND<br>FLOOR COMMERTIAL |
| 4      | 4      | 12 STOREY RESIDENTIAL                            |
| 5      | 5      | 14 STOREY RESIDENTIAL                            |
| 6      | 6      | 18 STOREY RESIDENTIAL                            |
| 7      | 7      | 20 STOREY RESIDENTIAL                            |
| 8      | 8      | 20 STOREY RESIDENTIAL                            |
| 9      | 9      | MAINTANANCE BLD.                                 |
| 10     | 10     | 3-4 STOREY STORAGE                               |
| 11     | 11     | 3-4 STOREY STORAGE                               |