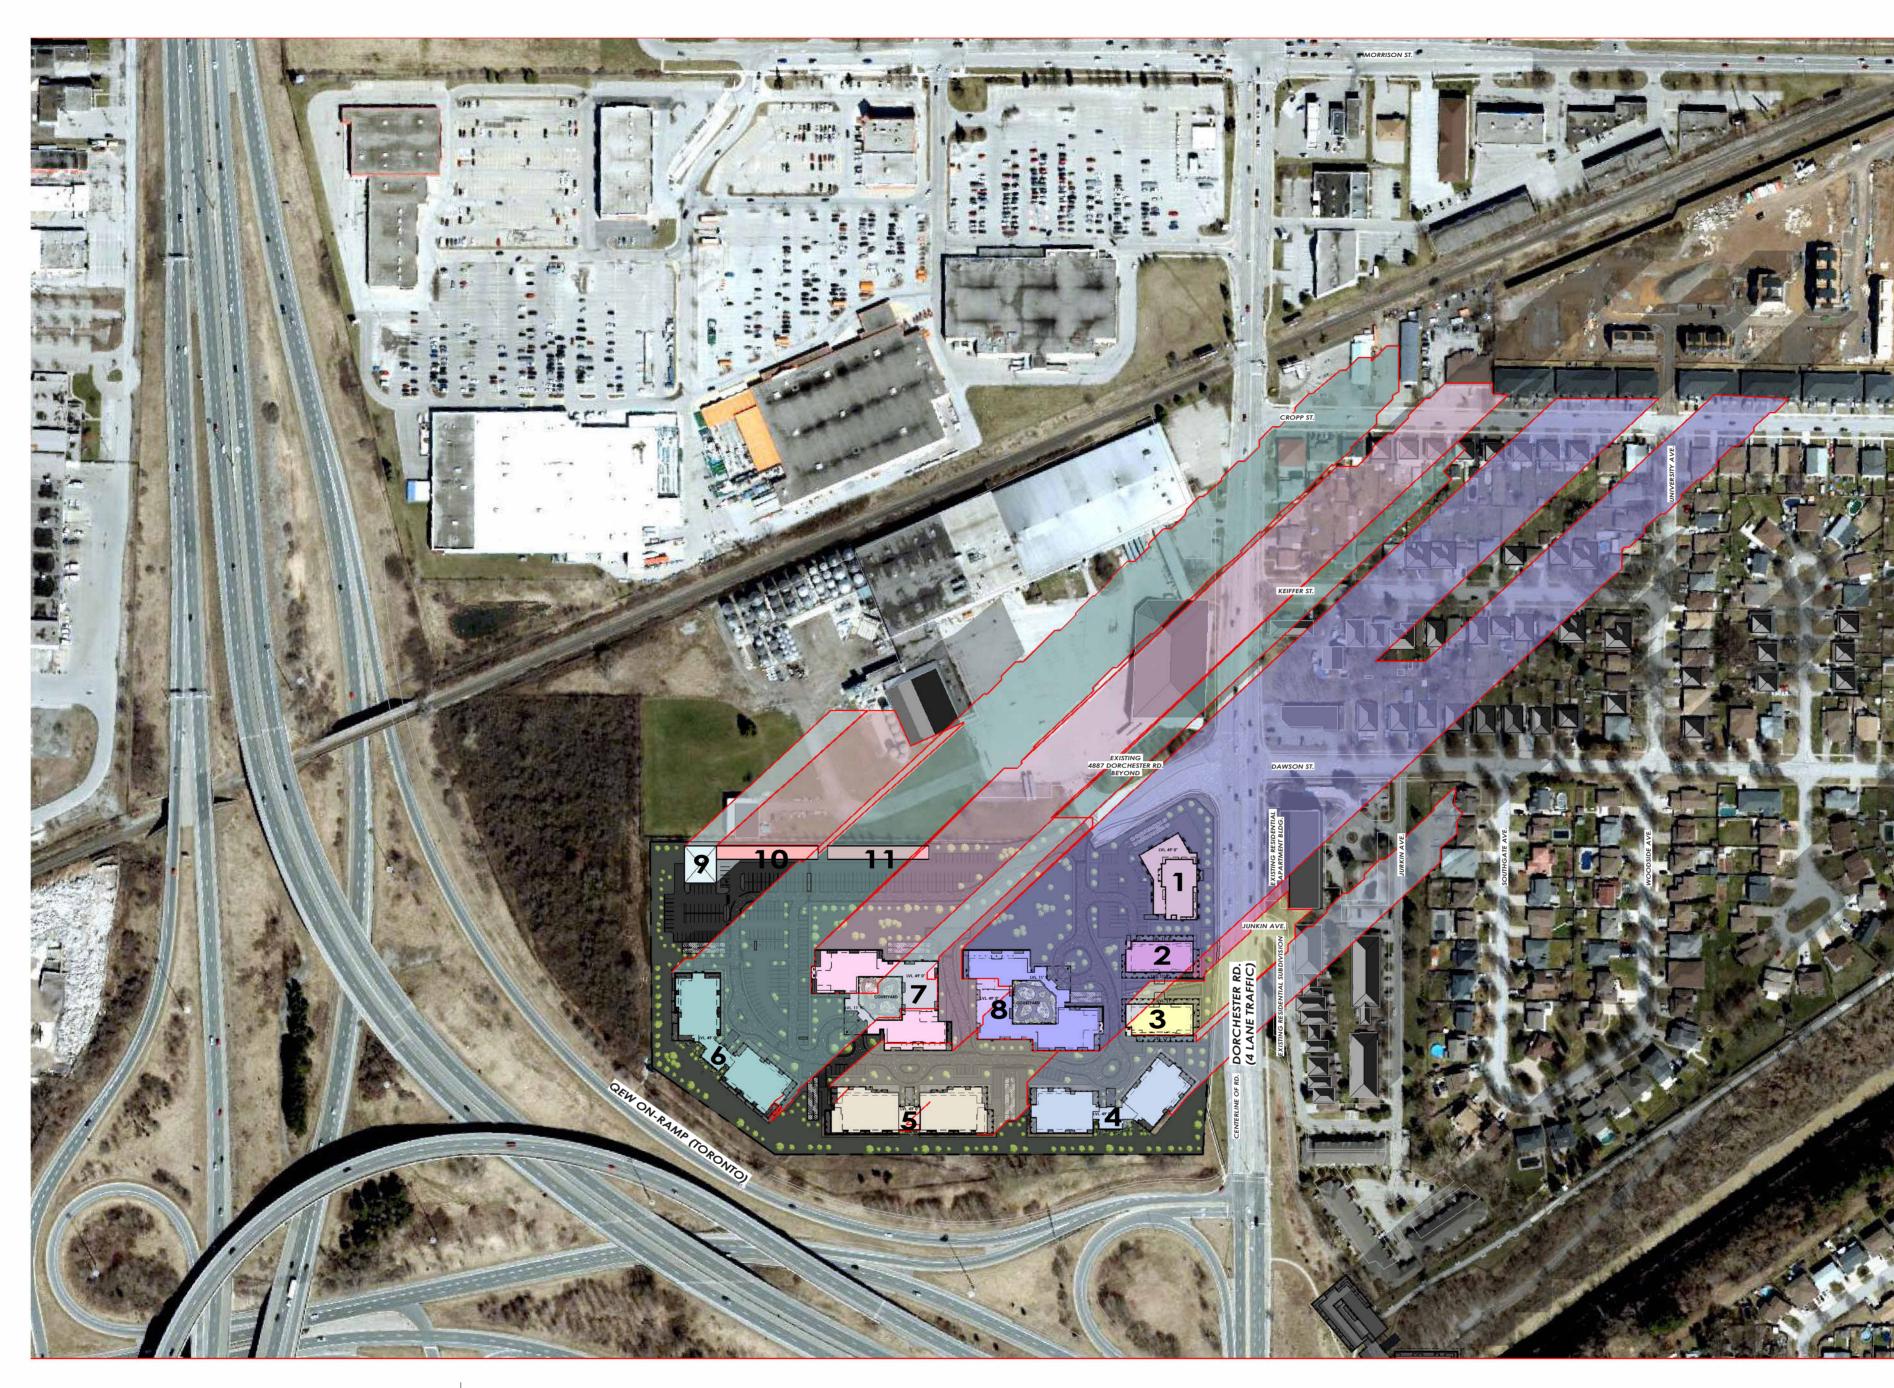

# GENERAL NOTES

| LEGEND | SHADOW | BLDIG. TYPE                                      |
|--------|--------|--------------------------------------------------|
| 1      | 1      | 5 STOREY GROUND FLOOR COMMERTIAL                 |
| 2      | 2      | 8 STOREY RESIDENTIAL, GROUND<br>FLOOR COMMERTIAL |
| 3      | 3      | 8 STOREY RESIDENTIAL, GROUND<br>FLOOR COMMERTIAL |
| 4      | 4      | 12 STOREY RESIDENTIAL                            |
| 5      | 5      | 14 STOREY RESIDENTIAL                            |
| 6      | 6      | 18 STOREY RESIDENTIAL                            |
| 7      | 7      | 20 STOREY RESIDENTIAL                            |
| 8      | 8      | 20 STOREY RESIDENTIAL                            |
| 9      | 9      | MAINTANANCE BLD.                                 |
| 10     | 10     | 3-4 STOREY STORAGE                               |
| 11     | 11     | 3-4 STOREY STORAGE                               |