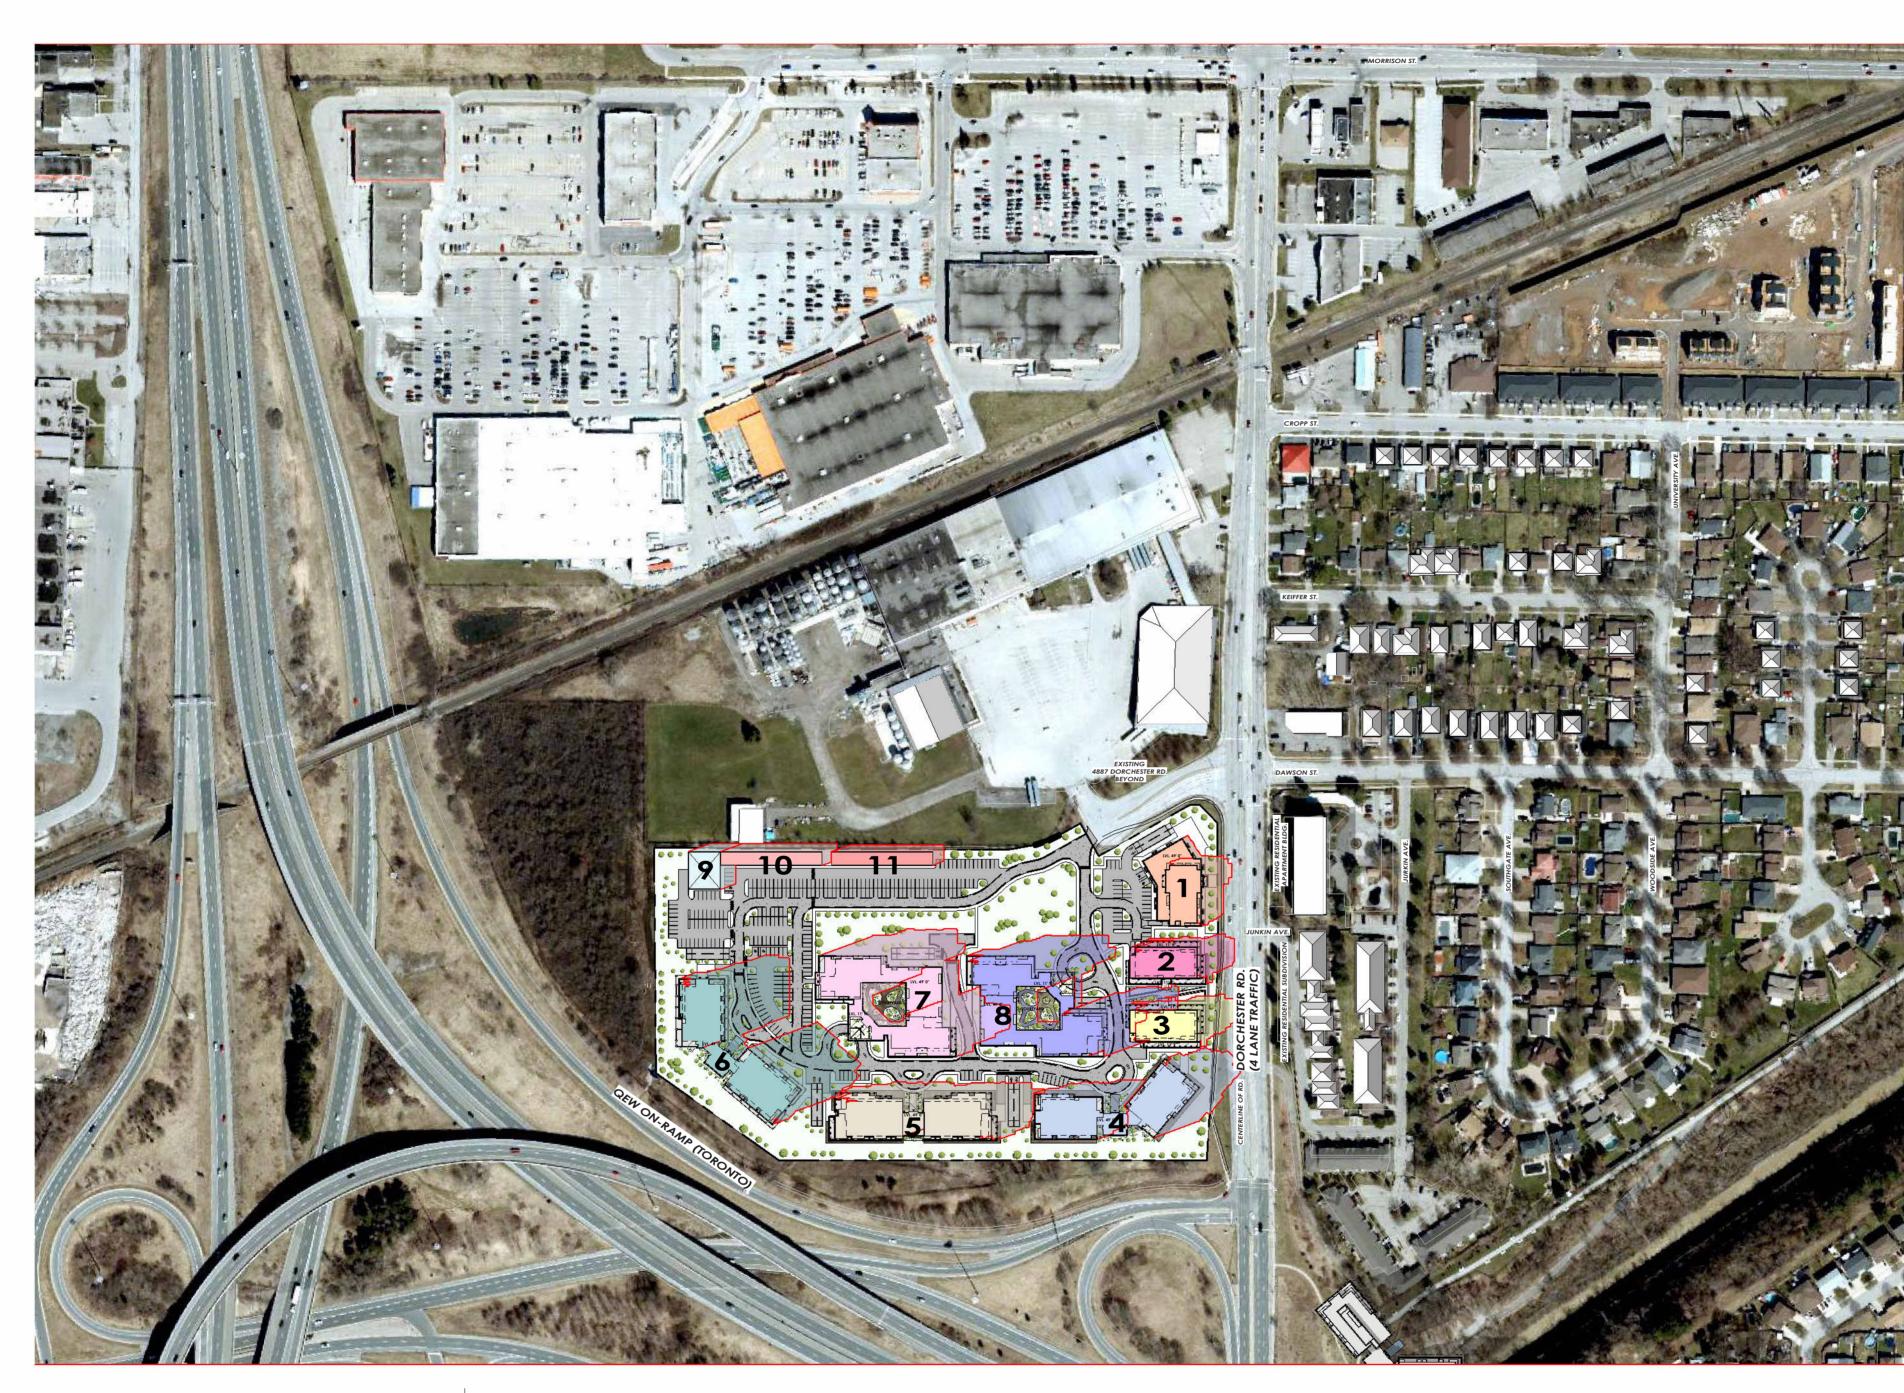

# GENERAL NOTES

| LEGEND | SHADOW | BLDIG. TYPE                                      |
|--------|--------|--------------------------------------------------|
| 1      | 1      | 5 STOREY GROUND FLOOR COMMERTIAL                 |
| 2      | 2      | 8 STOREY RESIDENTIAL, GROUND<br>FLOOR COMMERTIAL |
| 3      | 3      | 8 STOREY RESIDENTIAL, GROUND<br>FLOOR COMMERTIAL |
| 4      | 4      | 12 STOREY RESIDENTIAL                            |
| 5      | 5      | 14 STOREY RESIDENTIAL                            |
| 6      | 6      | 18 STOREY RESIDENTIAL                            |
| 7      | 7      | 20 STOREY RESIDENTIAL                            |
| 8      | 8      | 20 STOREY RESIDENTIAL                            |
| 9      | 9      | MAINTANANCE BLD.                                 |
| 10     | 10     | 3-4 STOREY STORAGE                               |
| 11     | 11     | 3-4 STOREY STORAGE                               |