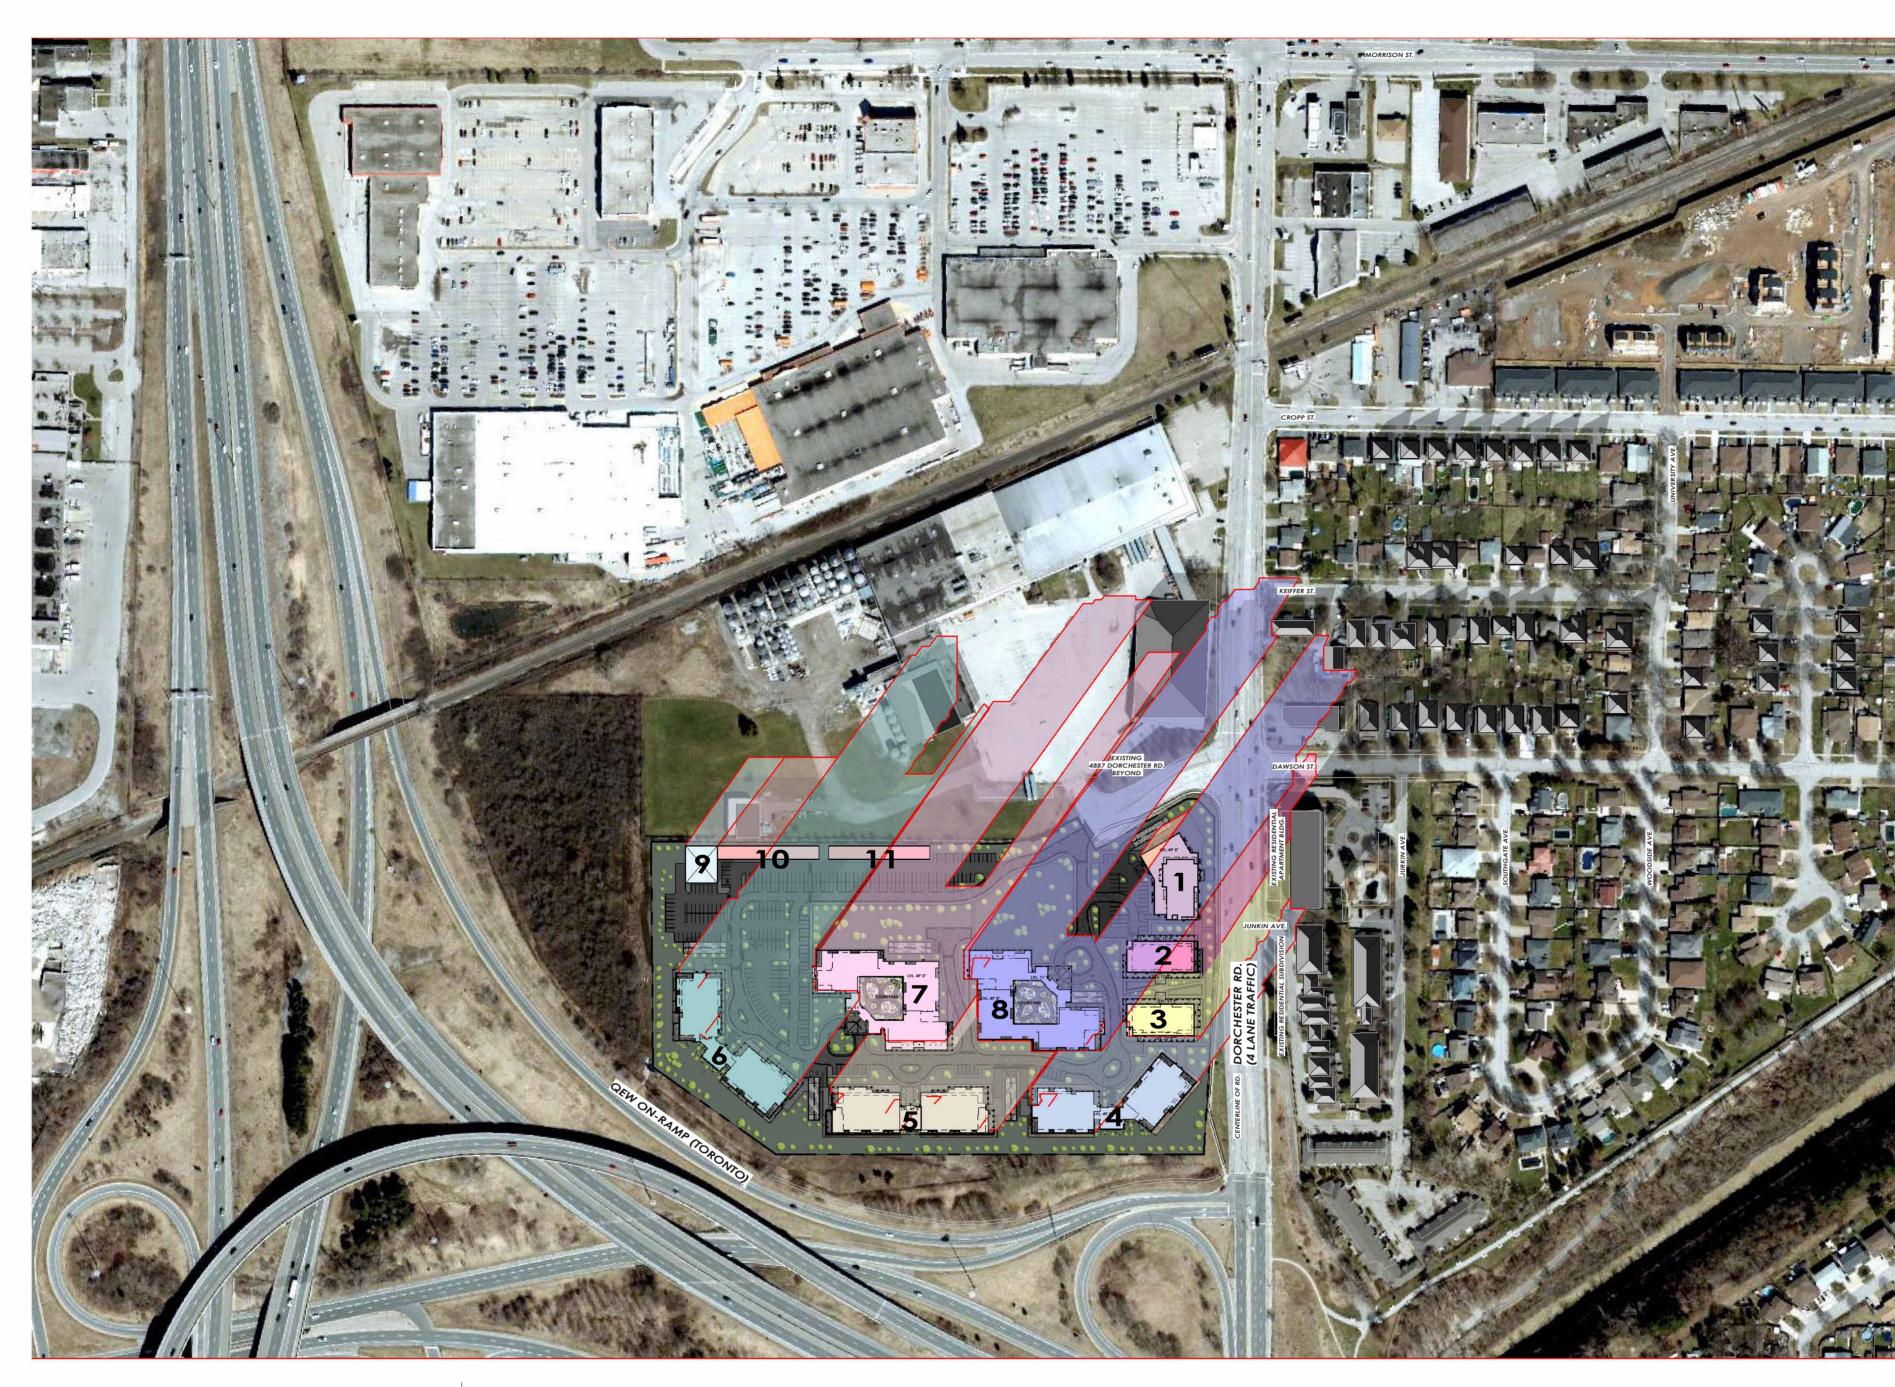

PROJECT No.:

2018-214

APRIL 21ST 2025 SR : 6: 24AM SS : 8: 06 PM

APRIL 21 - 12.00 PM

1:2500

# GENERAL NOTES

| LEGEND | SHADOW | BLDIG. TYPE                                      |
|--------|--------|--------------------------------------------------|
| 1      | 1      | 5 STOREY GROUND FLOOR COMMERTIAL                 |
| 2      | 2      | 8 STOREY RESIDENTIAL, GROUND<br>FLOOR COMMERTIAL |
| 3      | 3      | 8 STOREY RESIDENTIAL, GROUND<br>FLOOR COMMERTIAL |
| 4      | 4      | 12 STOREY RESIDENTIAL                            |
| 5      | 5      | 14 STOREY RESIDENTIAL                            |
| 6      | 6      | 18 STOREY RESIDENTIAL                            |
| 7      | 7      | 20 STOREY RESIDENTIAL                            |
| 8      | 8      | 20 STOREY RESIDENTIAL                            |
| 9      | 9      | MAINTANANCE BLD.                                 |
| 10     | 10     | 3-4 STOREY STORAGE                               |
| 11     | 11     | 3-4 STOREY STORAGE                               |