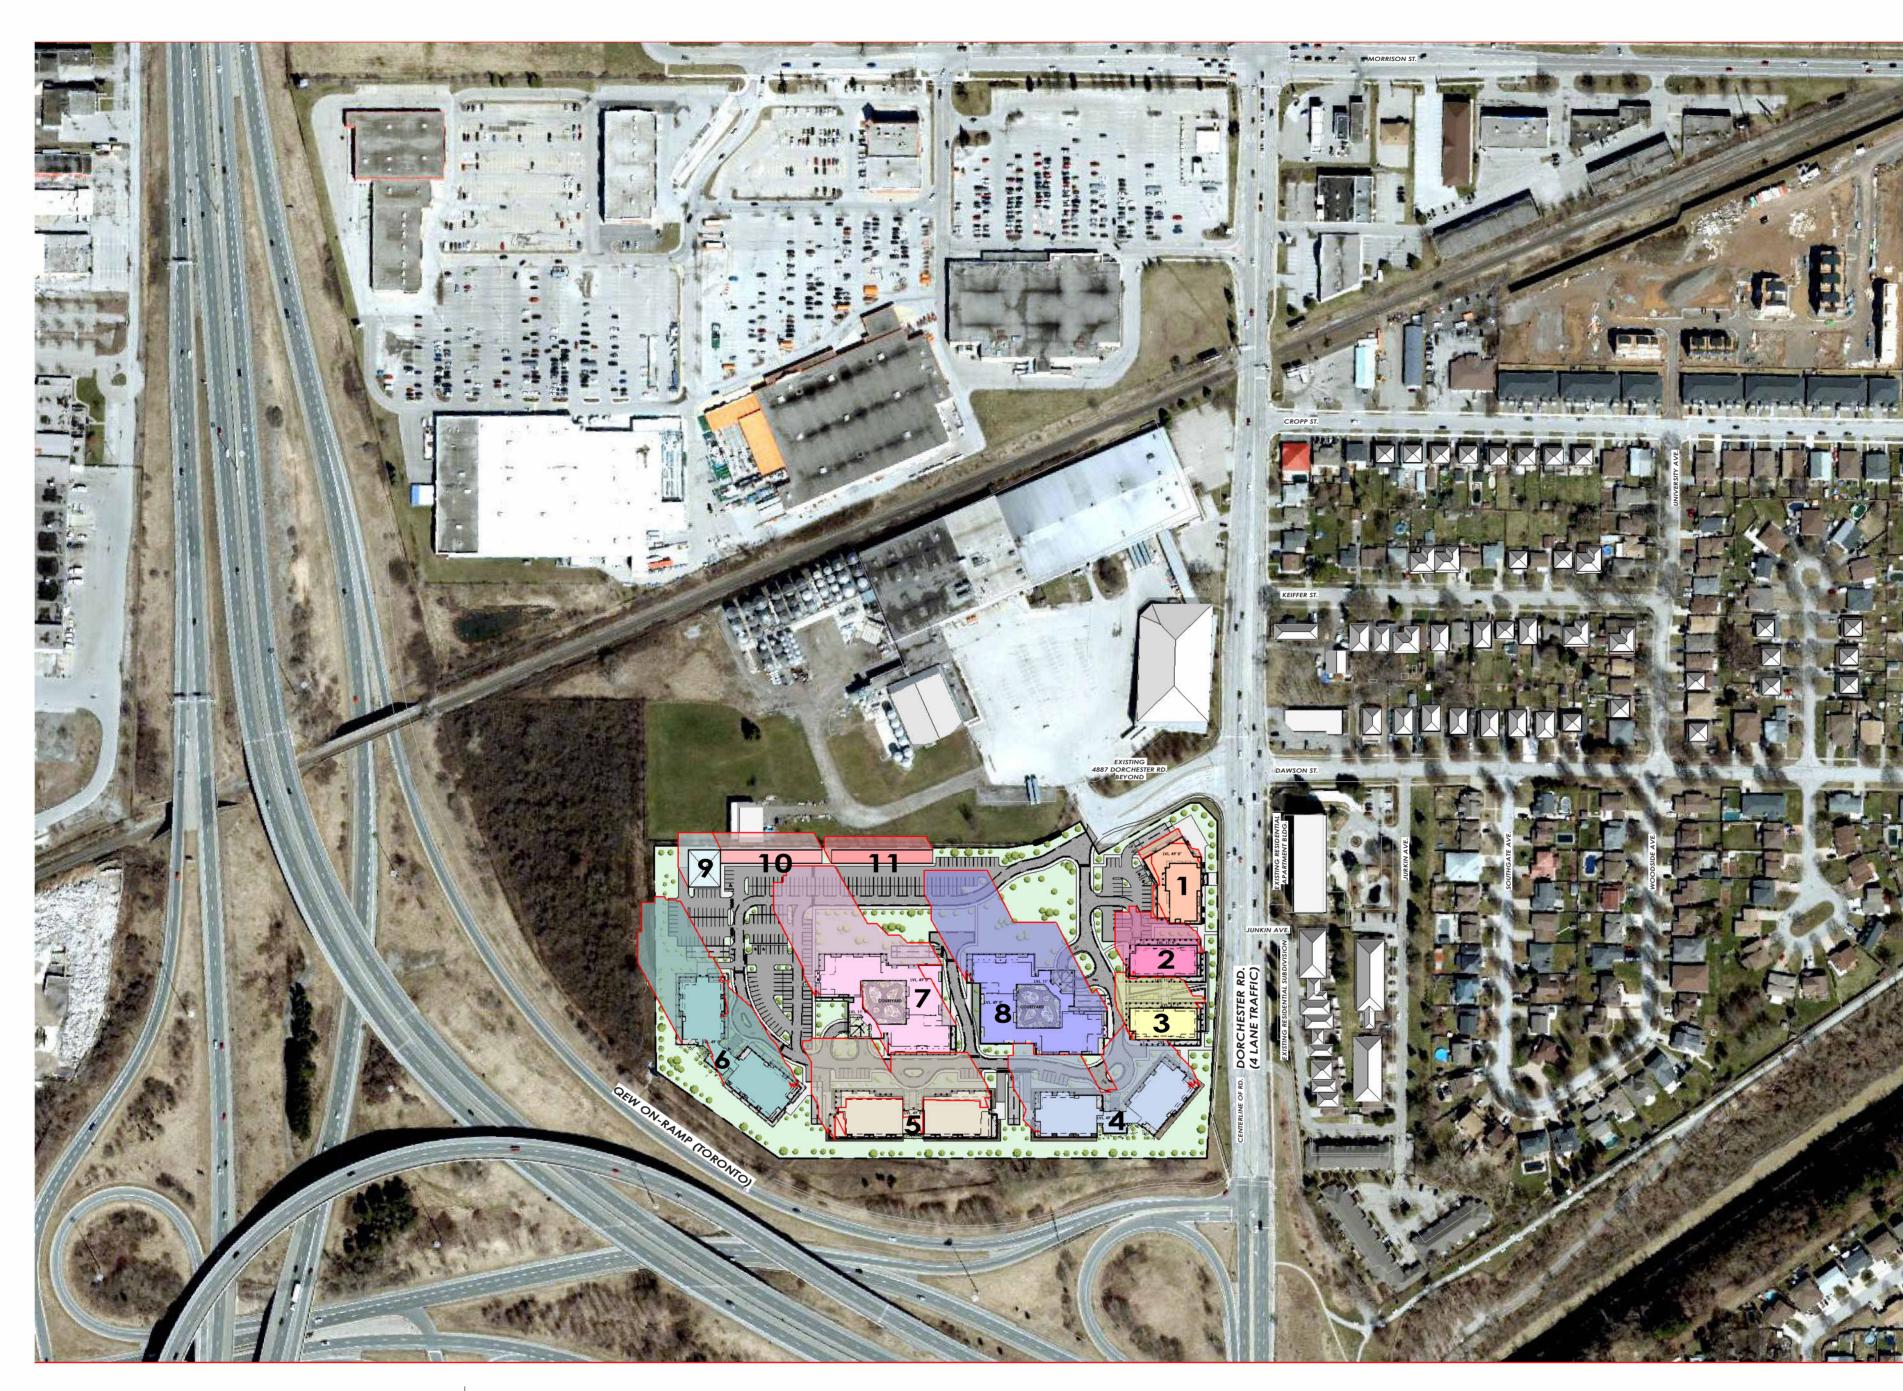

PROJECT No.:

2018-214

APRIL 21ST 2025 SR : 6: 24AM SS : 8: 06 PM

APRIL 21 - 12.00 PM

1:2500

# GENERAL NOTES

| LEGEND | SHADOW | BLDIG. TYPE                                      |
|--------|--------|--------------------------------------------------|
| 1      | 1      | 5 STOREY GROUND FLOOR COMMERTIAL                 |
| 2      | 2      | 8 STOREY RESIDENTIAL, GROUND<br>FLOOR COMMERTIAL |
| 3      | 3      | 8 STOREY RESIDENTIAL, GROUND<br>FLOOR COMMERTIAL |
| 4      | 4      | 12 STOREY RESIDENTIAL                            |
| 5      | 5      | 14 STOREY RESIDENTIAL                            |
| 6      | 6      | 18 STOREY RESIDENTIAL                            |
| 7      | 7      | 20 STOREY RESIDENTIAL                            |
| 8      | 8      | 20 STOREY RESIDENTIAL                            |
| 9      | 9      | MAINTANANCE BLD.                                 |
| 10     | 10     | 3-4 STOREY STORAGE                               |
| 11     | 11     | 3-4 STOREY STORAGE                               |