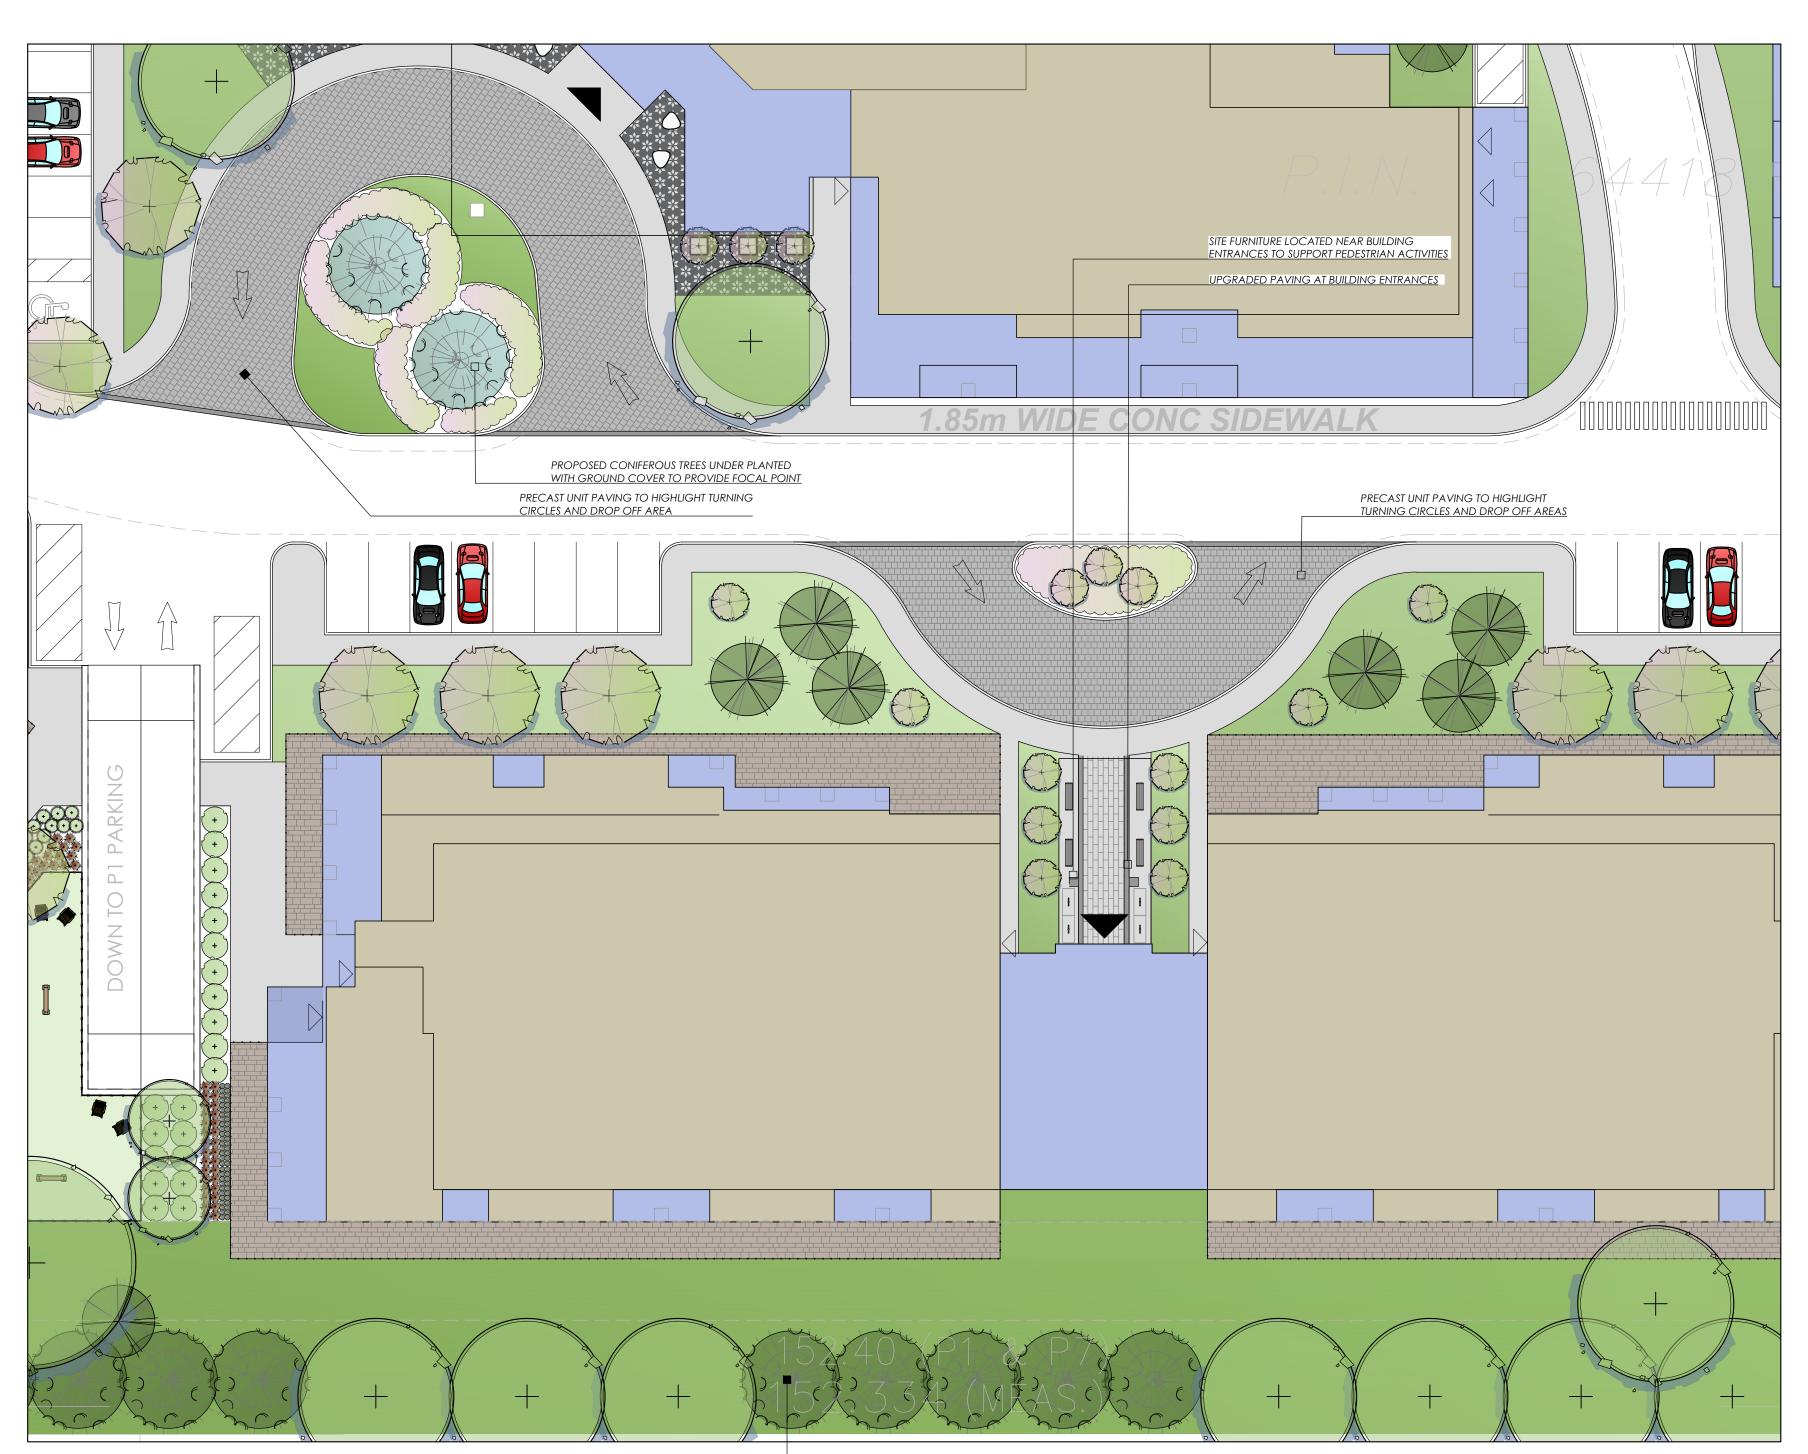

Playground as a central feature

Wide walkways bisecting spaces

Oversize furniture framing

spaces

Playground within open space

Large outdoor space directly associated with adjacent high density

Large swaths of planting to scale down heights of buildings

Upgraded paving to highlight entrances and drop off areas

Clean lines within entryways

Matching site furniture coordinated throughout site

LANDSCAPE BUFFER INCLUDING DECIDUOUS AND CONIFEROUS TREES

UPGRADED PAVING AT BUILDING ENTRANCES

LEGEND

property line

existing tree to remain

proposed deciduous tree

proposed coniferuous tree

proposed shrub

min. 150mm topsoil, fine grade & sod

C.I.P. concrete

precast concrete unit pavers

NOT FOR CONSTRUCTION ISSUED FOR REVIEW & COMMENTS ONLY

REVISIONS/ SUBMISSIONS

2 2025-03-24 Issued for submission

Panoramic Properties MUNICIPALITY City of Niagara Falls

PROJECT

Dorchester Road Mixed Use Development 5259 Dorchester Road Niagara Falls

MUNICIPAL FILE NUMBER

Landscape Concept Plan Enlargement B

adesso design inc.
landscape architecture

69 John Street South, Suite 250 Hamilton, ON L8N 2B9 t. 905.526.8876