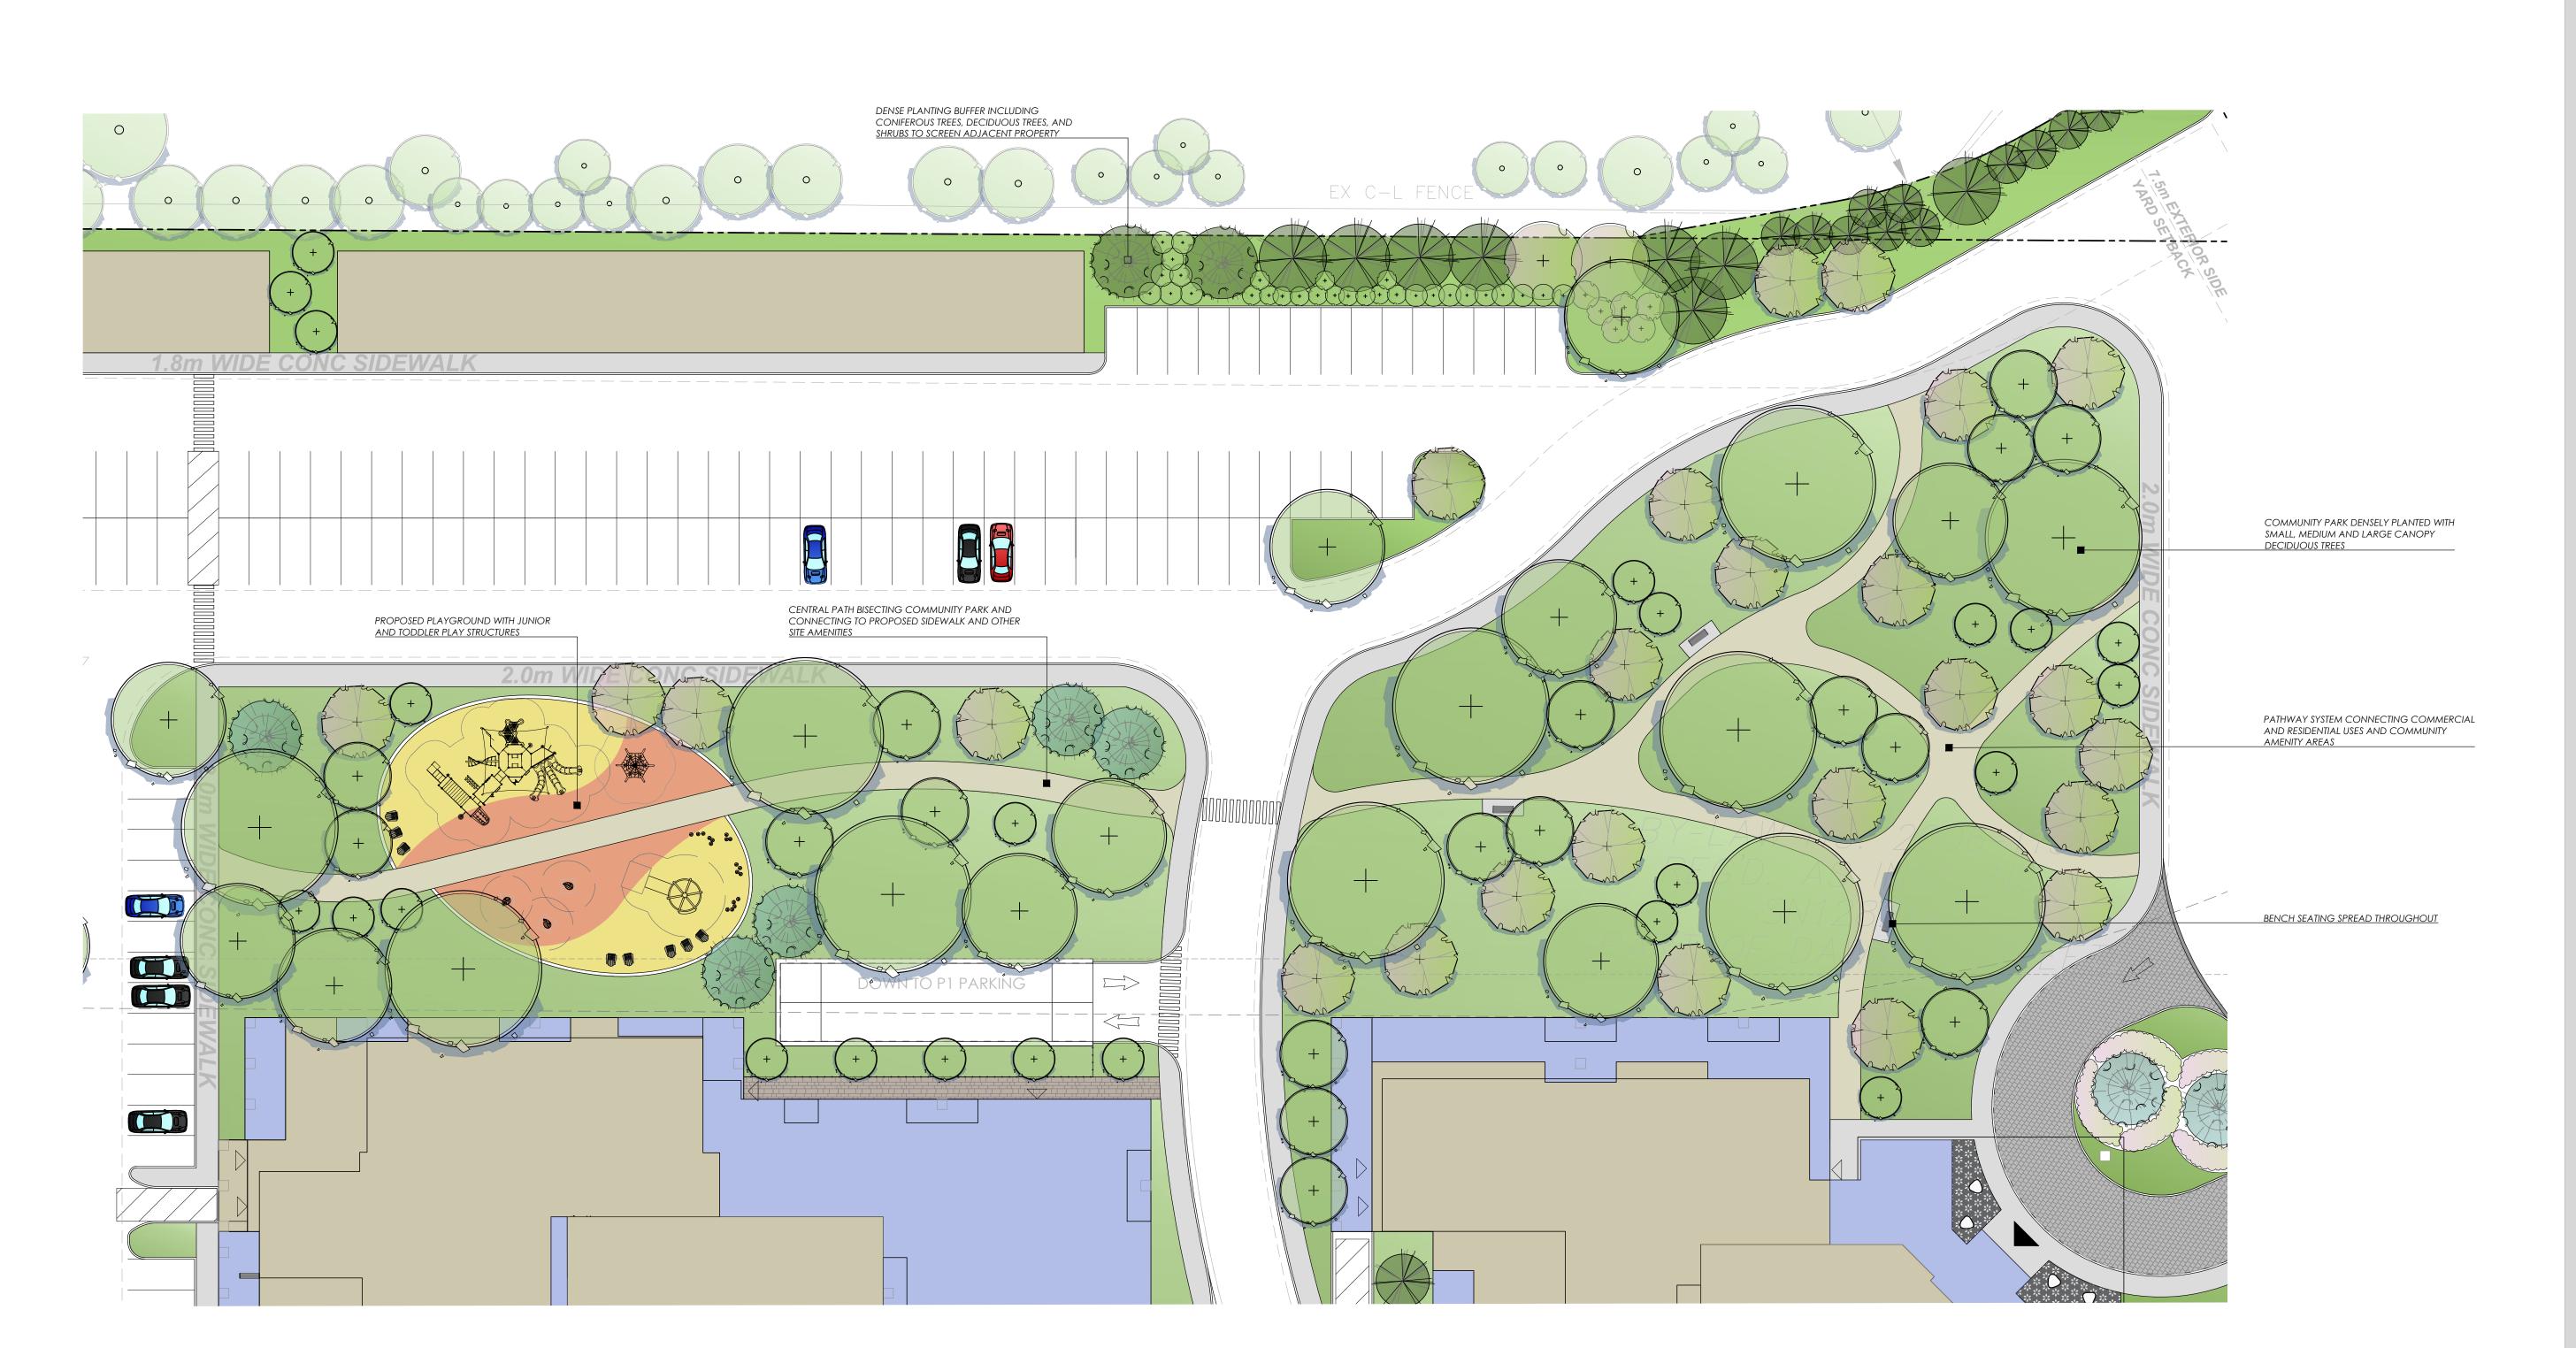

LEGEND

property line

+

proposed deciduous tree

proposed shrub

min. 150mm topsoil, fine grade & sod

precast concrete unit pavers

NOT FOR CONSTRUCTION
ISSUED FOR REVIEW & COMMENTS ONLY

Playground as a central feature

Wide walkways bisecting spaces

Oversize furniture framing

spaces

Playground within open space

Large outdoor space directly associated with adjacent high density

Large swaths of planting to scale down heights of buildings

\_\_\_\_ property line

proposed deciduous tree

proposed coniferuous tree

min. 150mm topsoil, fine grade & sod

precast concrete unit pavers

NOT FOR CONSTRUCTION ISSUED FOR REVIEW & COMMENTS ONLY

## REVISIONS/ SUBMISSIONS

2023-06-09 Issued for submission 2 2025-03-24 Issued for submission

Panoramic Properties

MUNICIPALITY City of Niagara Falls

PROJECT Dorchester Road Mixed Use Development 5259 Dorchester Road Niagara Falls

MUNICIPAL FILE NUMBER

Landscape Concept Plan Enlargement 'A'

adesso design inc. landscape architecture

69 John Street South, Suite 250 Hamilton, ON L8N 2B9 t. 905.526.8876

coordinated to aid in wayfinding of site

Upgraded paving to highlight entrances and drop off areas

Clean lines within entryways

Matching site furniture coordinated throughout site

LANDSCAPE BUFFER INCLUDING DECIDUOUS AND CONIFEROUS TREES

UPGRADED PAVING AT BUILDING ENTRANCES