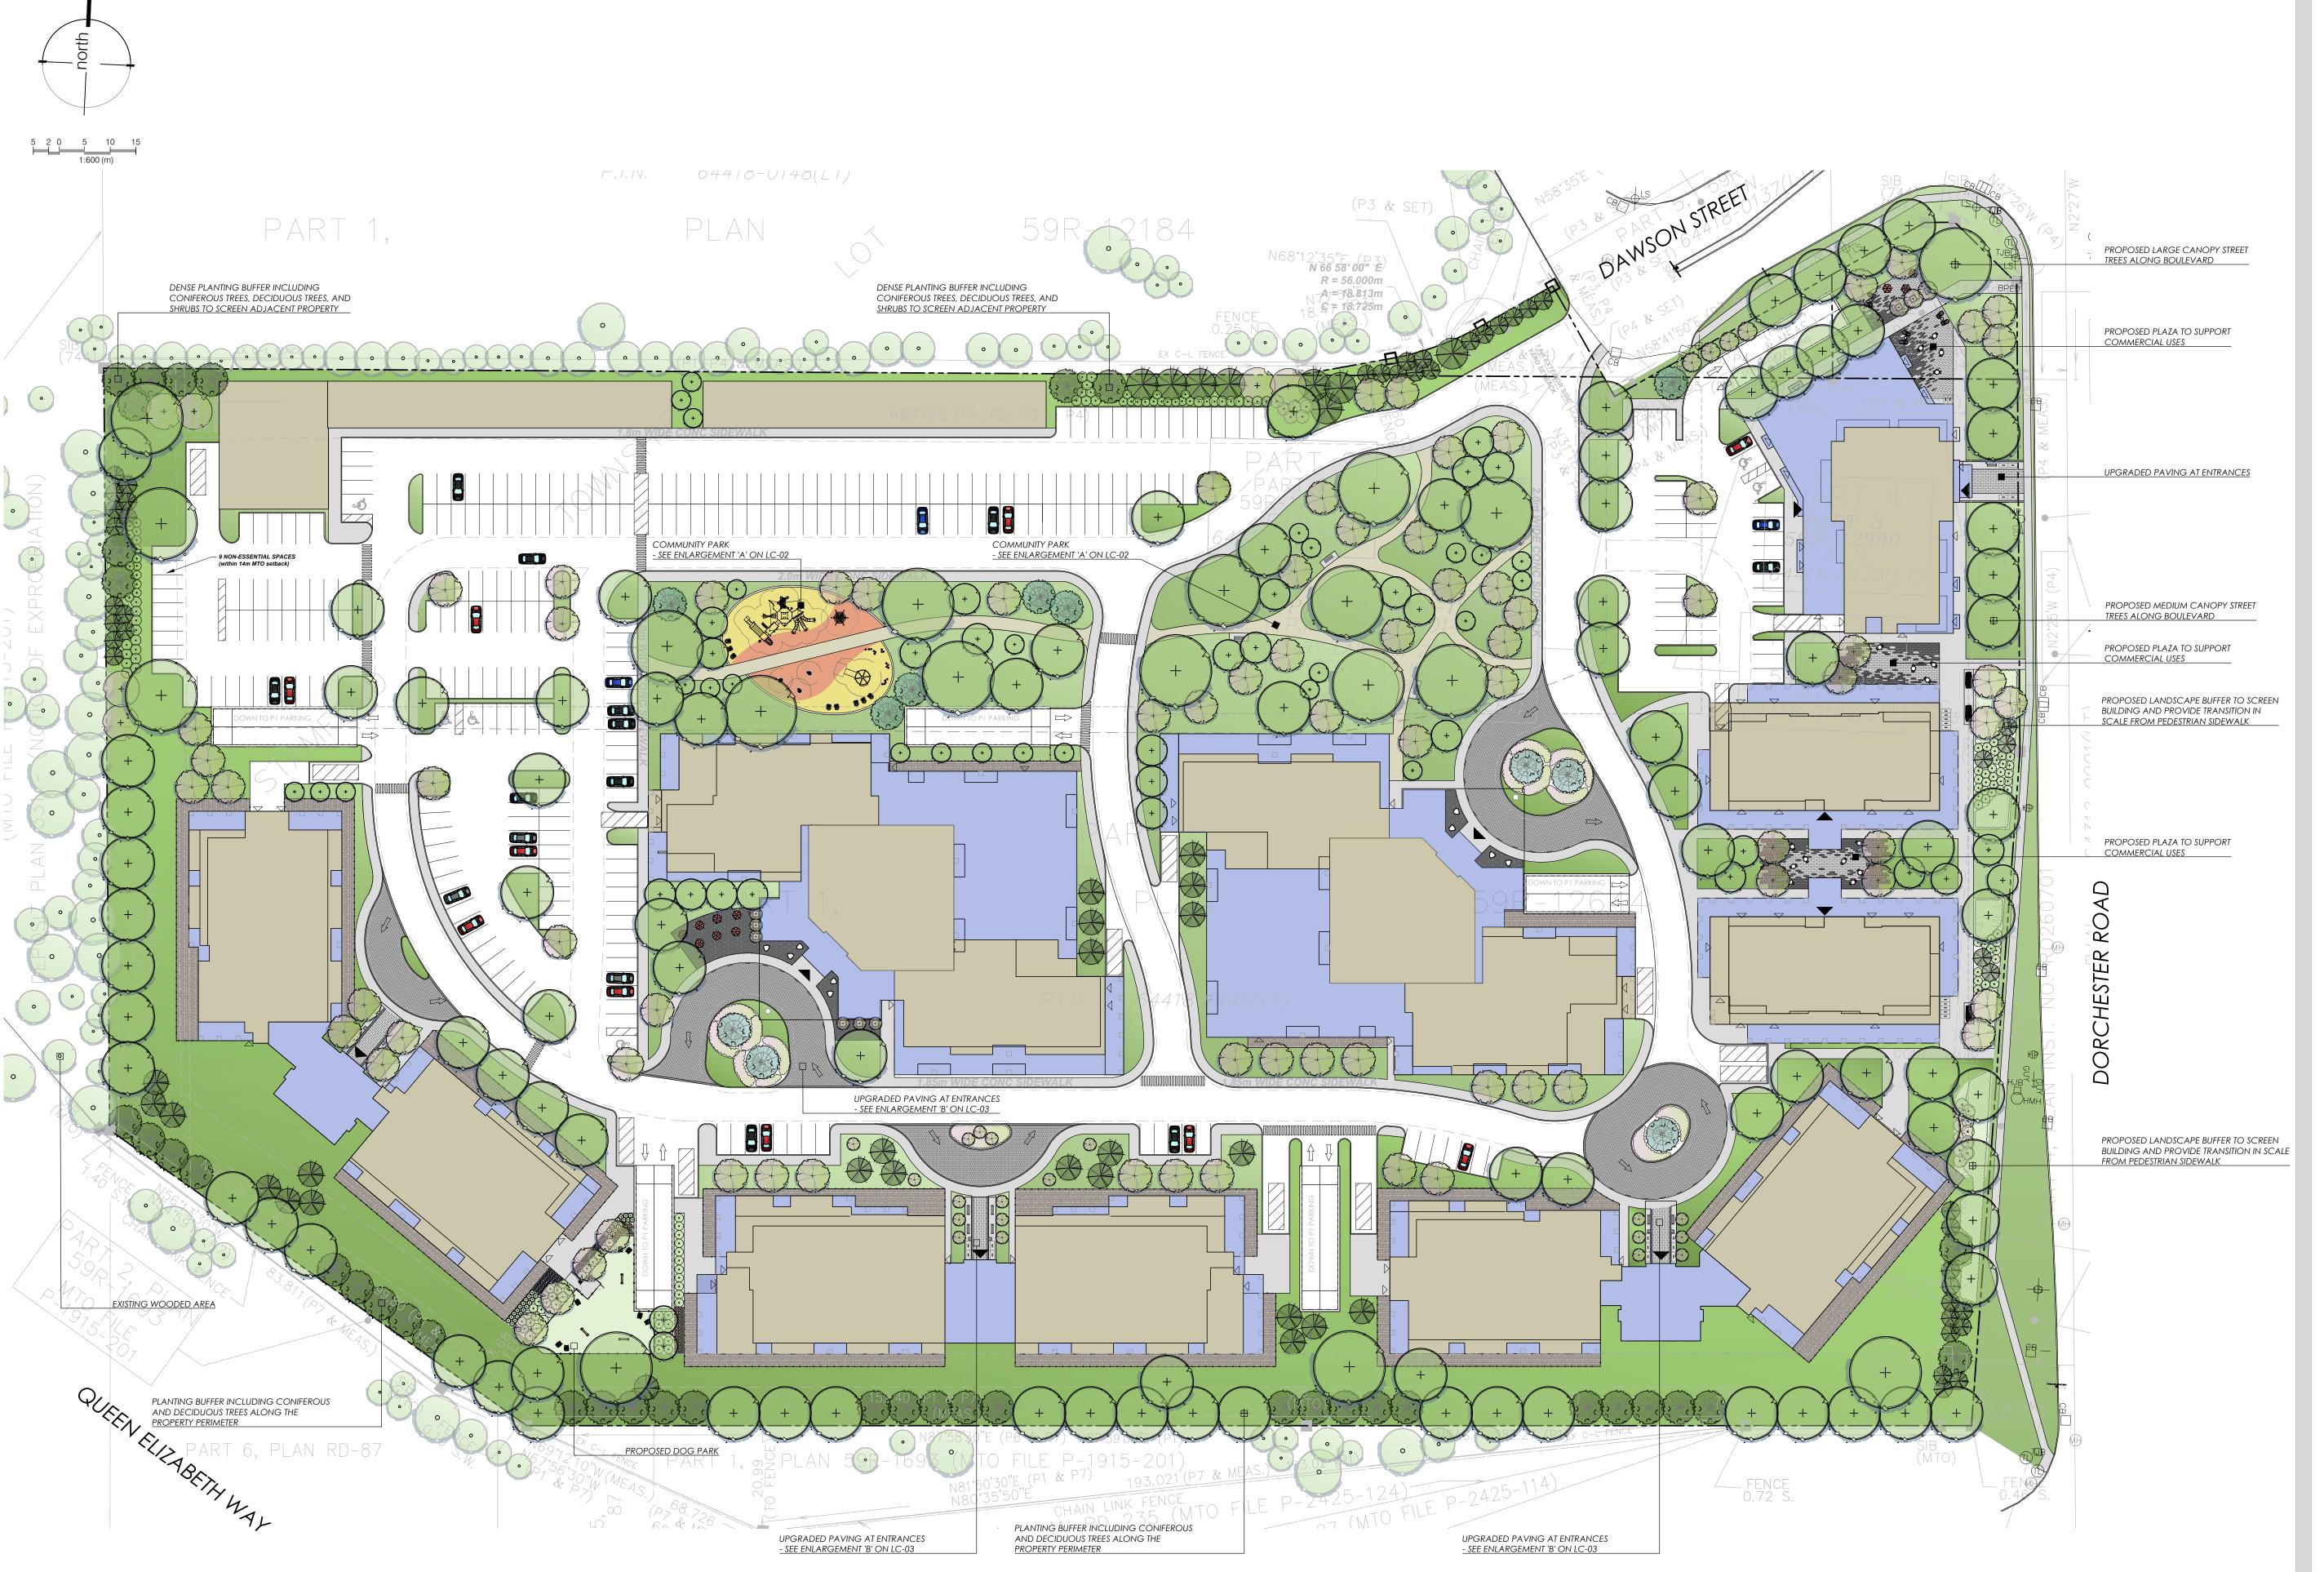

LEGEND

property line

+

proposed deciduous tree

proposed shrub

min. 150mm topsoil, fine grade & sod

precast concrete unit pavers

NOT FOR CONSTRUCTION
ISSUED FOR REVIEW & COMMENTS ONLY

REVISIONS/ SUBMISSIONS

# DATE DESCRIPTION
1 2023-06-09 Issued for submission
2 2025-03-24 Issued for submission

CLIENT
Panoramic Properties

MUNICIPALITY

City of Niagara Falls

PROJECT
Dorchester Road Mixed Use Development
5259 Dorchester Road
Niagara Falls

MUNICIPAL FILE NUMBER

SHEET
Landscape
Concept Plan

adesso design inc.

landscape architecture

69 Jo

69 John Street South, Suite 250 Hamilton, ON L8N 2B9 t. 905.526.8876 www.adessodesigninc.ca

Meandering paths

Playground as a central feature

Wide walkways bisecting spaces

Oversize furniture framing

spaces

Playground within open space

Large outdoor space directly associated with adjacent high density

Large swaths of planting to scale down heights of buildings

\_\_\_\_ property line

proposed deciduous tree

proposed coniferuous tree

min. 150mm topsoil, fine grade & sod

precast concrete unit pavers

NOT FOR CONSTRUCTION ISSUED FOR REVIEW & COMMENTS ONLY

## REVISIONS/ SUBMISSIONS

2023-06-09 Issued for submission 2 2025-03-24 Issued for submission

Panoramic Properties

MUNICIPALITY City of Niagara Falls

PROJECT Dorchester Road Mixed Use Development 5259 Dorchester Road Niagara Falls

MUNICIPAL FILE NUMBER

Landscape Concept Plan Enlargement 'A'

adesso design inc. landscape architecture

69 John Street South, Suite 250 Hamilton, ON L8N 2B9 t. 905.526.8876

coordinated to aid in wayfinding of site

Upgraded paving to highlight entrances and drop off areas

Clean lines within entryways

Matching site furniture coordinated throughout site

LANDSCAPE BUFFER INCLUDING DECIDUOUS AND CONIFEROUS TREES

UPGRADED PAVING AT BUILDING ENTRANCES

LEGEND

property line

existing tree to remain

proposed deciduous tree

proposed coniferuous tree

proposed shrub

min. 150mm topsoil, fine grade & sod

C.I.P. concrete

precast concrete unit pavers

NOT FOR CONSTRUCTION ISSUED FOR REVIEW & COMMENTS ONLY

REVISIONS/ SUBMISSIONS

2 2025-03-24 Issued for submission

Panoramic Properties MUNICIPALITY City of Niagara Falls

PROJECT

Dorchester Road Mixed Use Development 5259 Dorchester Road Niagara Falls

MUNICIPAL FILE NUMBER

Landscape Concept Plan Enlargement B

adesso design inc.
landscape architecture

69 John Street South, Suite 250 Hamilton, ON L8N 2B9 t. 905.526.8876

www.adessodesigninc.ca

Light, airy commercial spaces with large canopy trees and raised planters

Hardscape Commercial Patios with ample shade trees and planting

Dog park with resident amenities

ENLARGEMENT 'C' - Proposed Dog Park

## LEGEND

property line

existing tree to remain

proposed shrub

C.I.P. concrete

precast concrete unit pavers

min. 150mm topsoil, fine grade & sod

## NOT FOR CONSTRUCTION ISSUED FOR REVIEW & COMMENTS ONLY

## REVISIONS/ SUBMISSIONS

1 2023-06-09 Issued for submission 2 2025-03-24 Issued for submission

Panoramic Properties

MUNICIPALITY City of Niagara Falls

PROJECT

Dorchester Road Mixed Use Development 5259 Dorchester Road Niagara Falls

MUNICIPAL FILE NUMBER

Landscape Concept Plan Enlargement C&D

adesso design inc.

landscape architecture

69 John Street South, Suite 250 Hamilton, ON L8N 2B9 t. 905.526.8876 www.adessodesigninc.ca

ENLARGEMENT 'D' - Commercial Amenity Areas SCALE 1:250