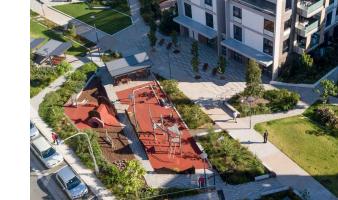

Upgraded paving to highlight entrances and drop off areas

Clean lines within entryways

Matching site furniture coordinated throughout site

LANDSCAPE BUFFER INCLUDING DECIDUOUS AND CONIFEROUS TREES

UPGRADED PAVING AT BUILDING ENTRANCES