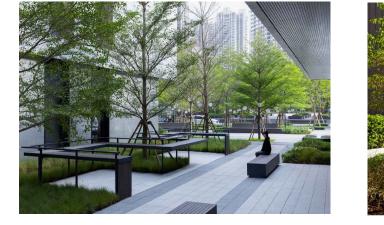

Playground as a central feature

Wide walkways bisecting spaces

Oversize furniture framing

spaces

Playground within open space

Large outdoor space directly associated with adjacent high density

Large swaths of planting to scale down heights of buildings