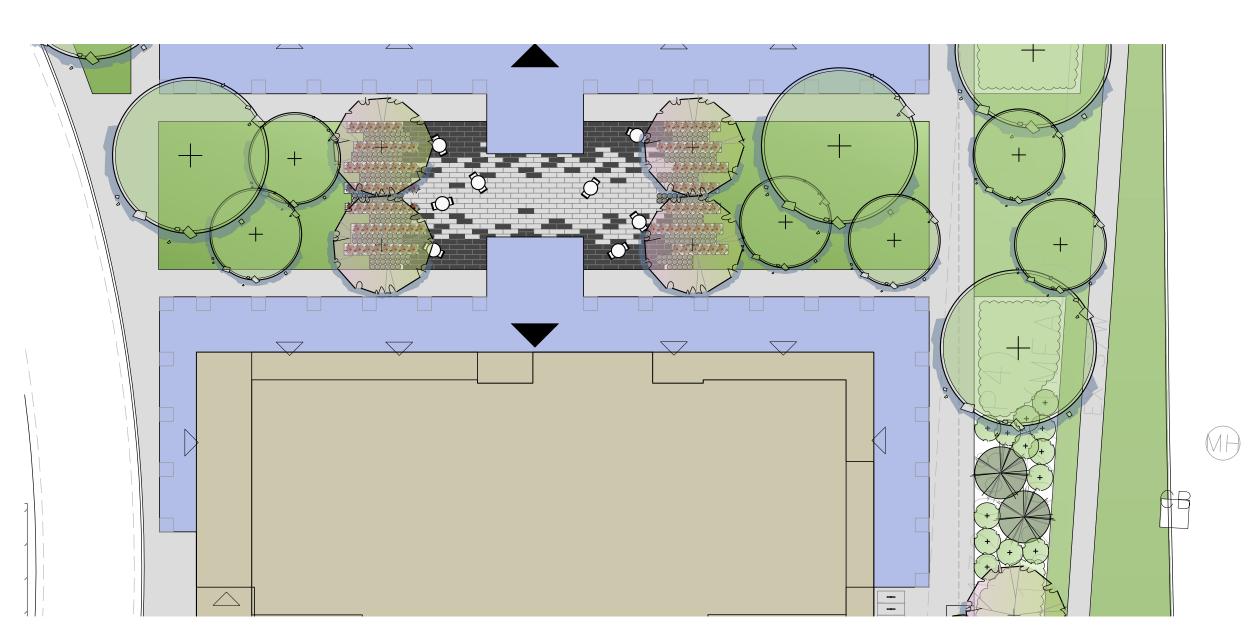

Upgraded paving to highlight entrances and drop off areas

Clean lines within entryways

Matching site furniture coordinated throughout site

LANDSCAPE BUFFER INCLUDING DECIDUOUS AND CONIFEROUS TREES

UPGRADED PAVING AT BUILDING ENTRANCES

Dorchester Road Mixed Use Development 5259 Dorchester Road Niagara Falls

MUNICIPAL FILE NUMBER

Landscape Concept Plan Enlargement B

adesso design inc.
landscape architecture

69 John Street South, Suite 250 Hamilton, ON L8N 2B9 t. 905.526.8876