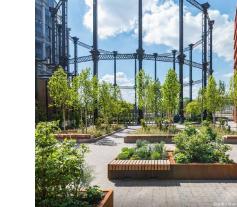

Upgraded paving to highlight entrances and drop off areas

Clean lines within entryways

Matching site furniture coordinated throughout site

LANDSCAPE BUFFER INCLUDING DECIDUOUS AND CONIFEROUS TREES

UPGRADED PAVING AT BUILDING ENTRANCES

www.adessodesigninc.ca

Light, airy commercial spaces with large canopy trees and raised planters

Hardscape Commercial Patios with ample shade trees and planting

Dog park with resident amenities

ENLARGEMENT 'C' - Proposed Dog Park