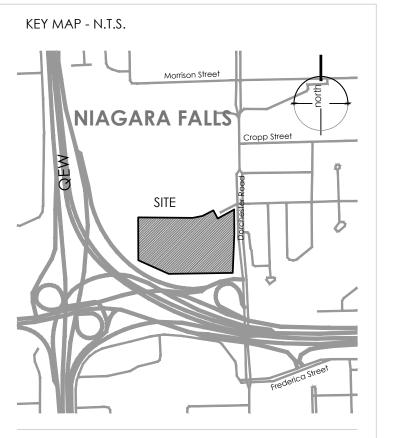

# DATE DESCRIPTION
1 2023-06-09 Issued for submission
2 2025-03-24 Issued for submission

CLIENT
Panoramic Properties

MUNICIPALITY

City of Niagara Falls

PROJECT
Dorchester Road Mixed Use Development
5259 Dorchester Road
Niagara Falls

MUNICIPAL FILE NUMBER

SHEET
Landscape
Concept Plan

adesso design inc.

landscape architecture

69 Jo

69 John Street South, Suite 250 Hamilton, ON L8N 2B9 t. 905.526.8876 www.adessodesigninc.ca

Meandering paths