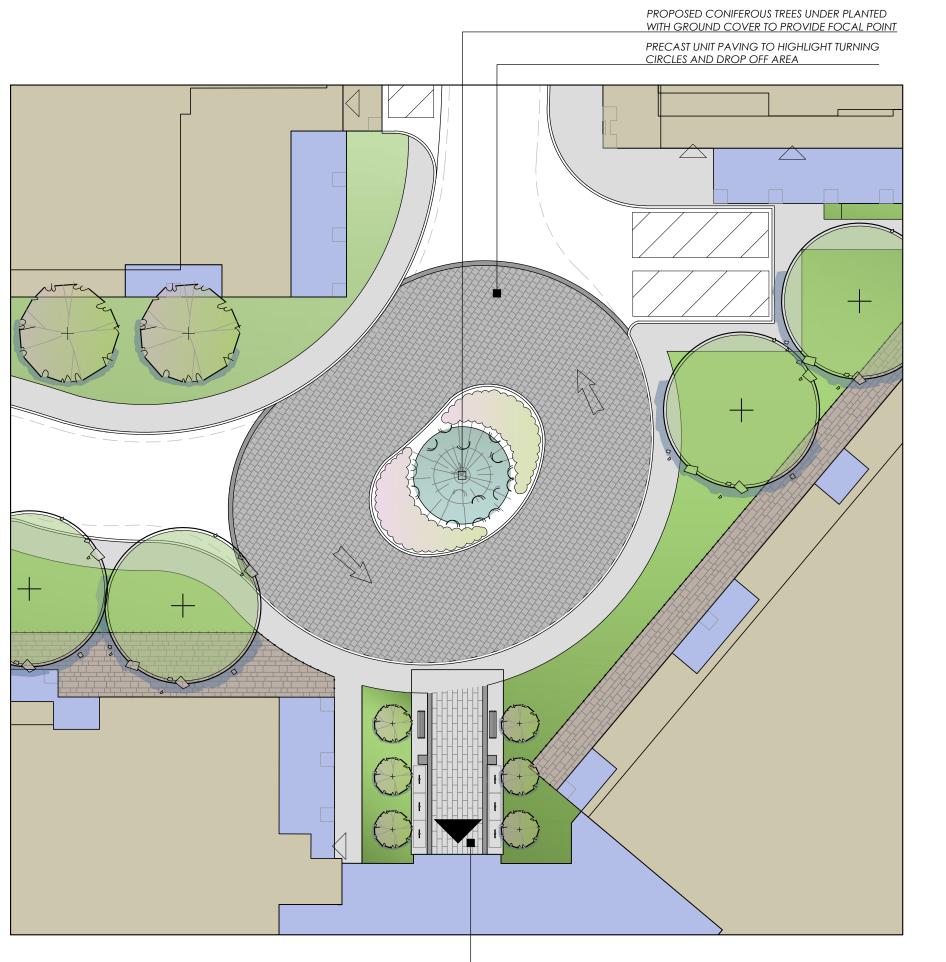

\_\_\_\_ property line

proposed deciduous tree

proposed coniferuous tree

min. 150mm topsoil, fine grade & sod

precast concrete unit pavers

NOT FOR CONSTRUCTION ISSUED FOR REVIEW & COMMENTS ONLY

## REVISIONS/ SUBMISSIONS

2023-06-09 Issued for submission 2 2025-03-24 Issued for submission

Panoramic Properties

MUNICIPALITY City of Niagara Falls

PROJECT Dorchester Road Mixed Use Development 5259 Dorchester Road Niagara Falls

MUNICIPAL FILE NUMBER

Landscape Concept Plan Enlargement 'A'

adesso design inc. landscape architecture

69 John Street South, Suite 250 Hamilton, ON L8N 2B9 t. 905.526.8876

coordinated to aid in wayfinding of site

Upgraded paving to highlight entrances and drop off areas

Clean lines within entryways

Matching site furniture coordinated throughout site

LANDSCAPE BUFFER INCLUDING DECIDUOUS AND CONIFEROUS TREES

UPGRADED PAVING AT BUILDING ENTRANCES