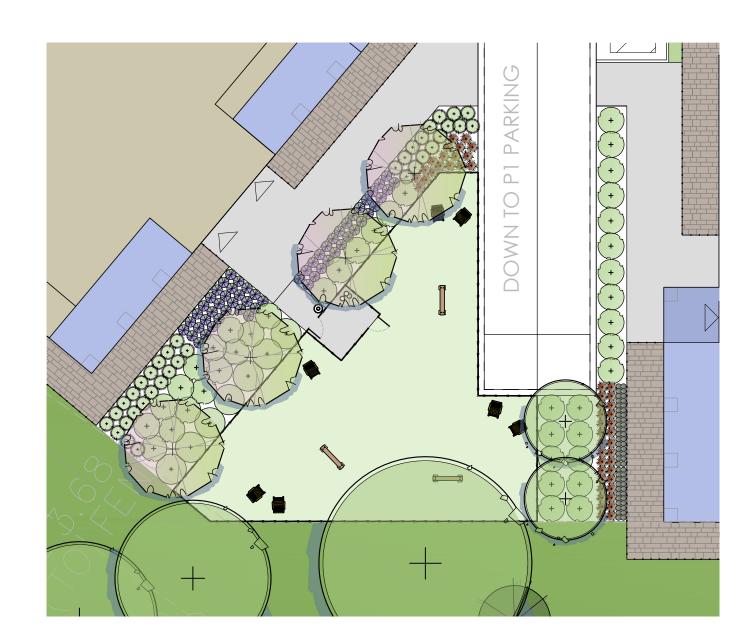

Playground as a central feature

Wide walkways bisecting spaces

Oversize furniture framing

spaces

Playground within open space

Large outdoor space directly associated with adjacent high density

Large swaths of planting to scale down heights of buildings

MUNICIPAL FILE NUMBER

Landscape Concept Plan Enlargement 'A'

adesso design inc. landscape architecture

69 John Street South, Suite 250 Hamilton, ON L8N 2B9 t. 905.526.8876

coordinated to aid in wayfinding of site