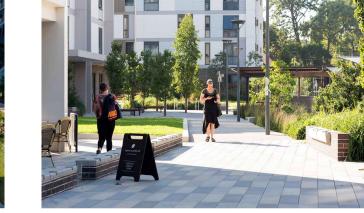

Playground as a central feature

Wide walkways bisecting spaces

Oversize furniture framing

spaces

Playground within open space

Large outdoor space directly associated with adjacent high density

Large swaths of planting to scale down heights of buildings

Upgraded paving to highlight entrances and drop off areas

Clean lines within entryways

Matching site furniture coordinated throughout site

LANDSCAPE BUFFER INCLUDING DECIDUOUS AND CONIFEROUS TREES

UPGRADED PAVING AT BUILDING ENTRANCES