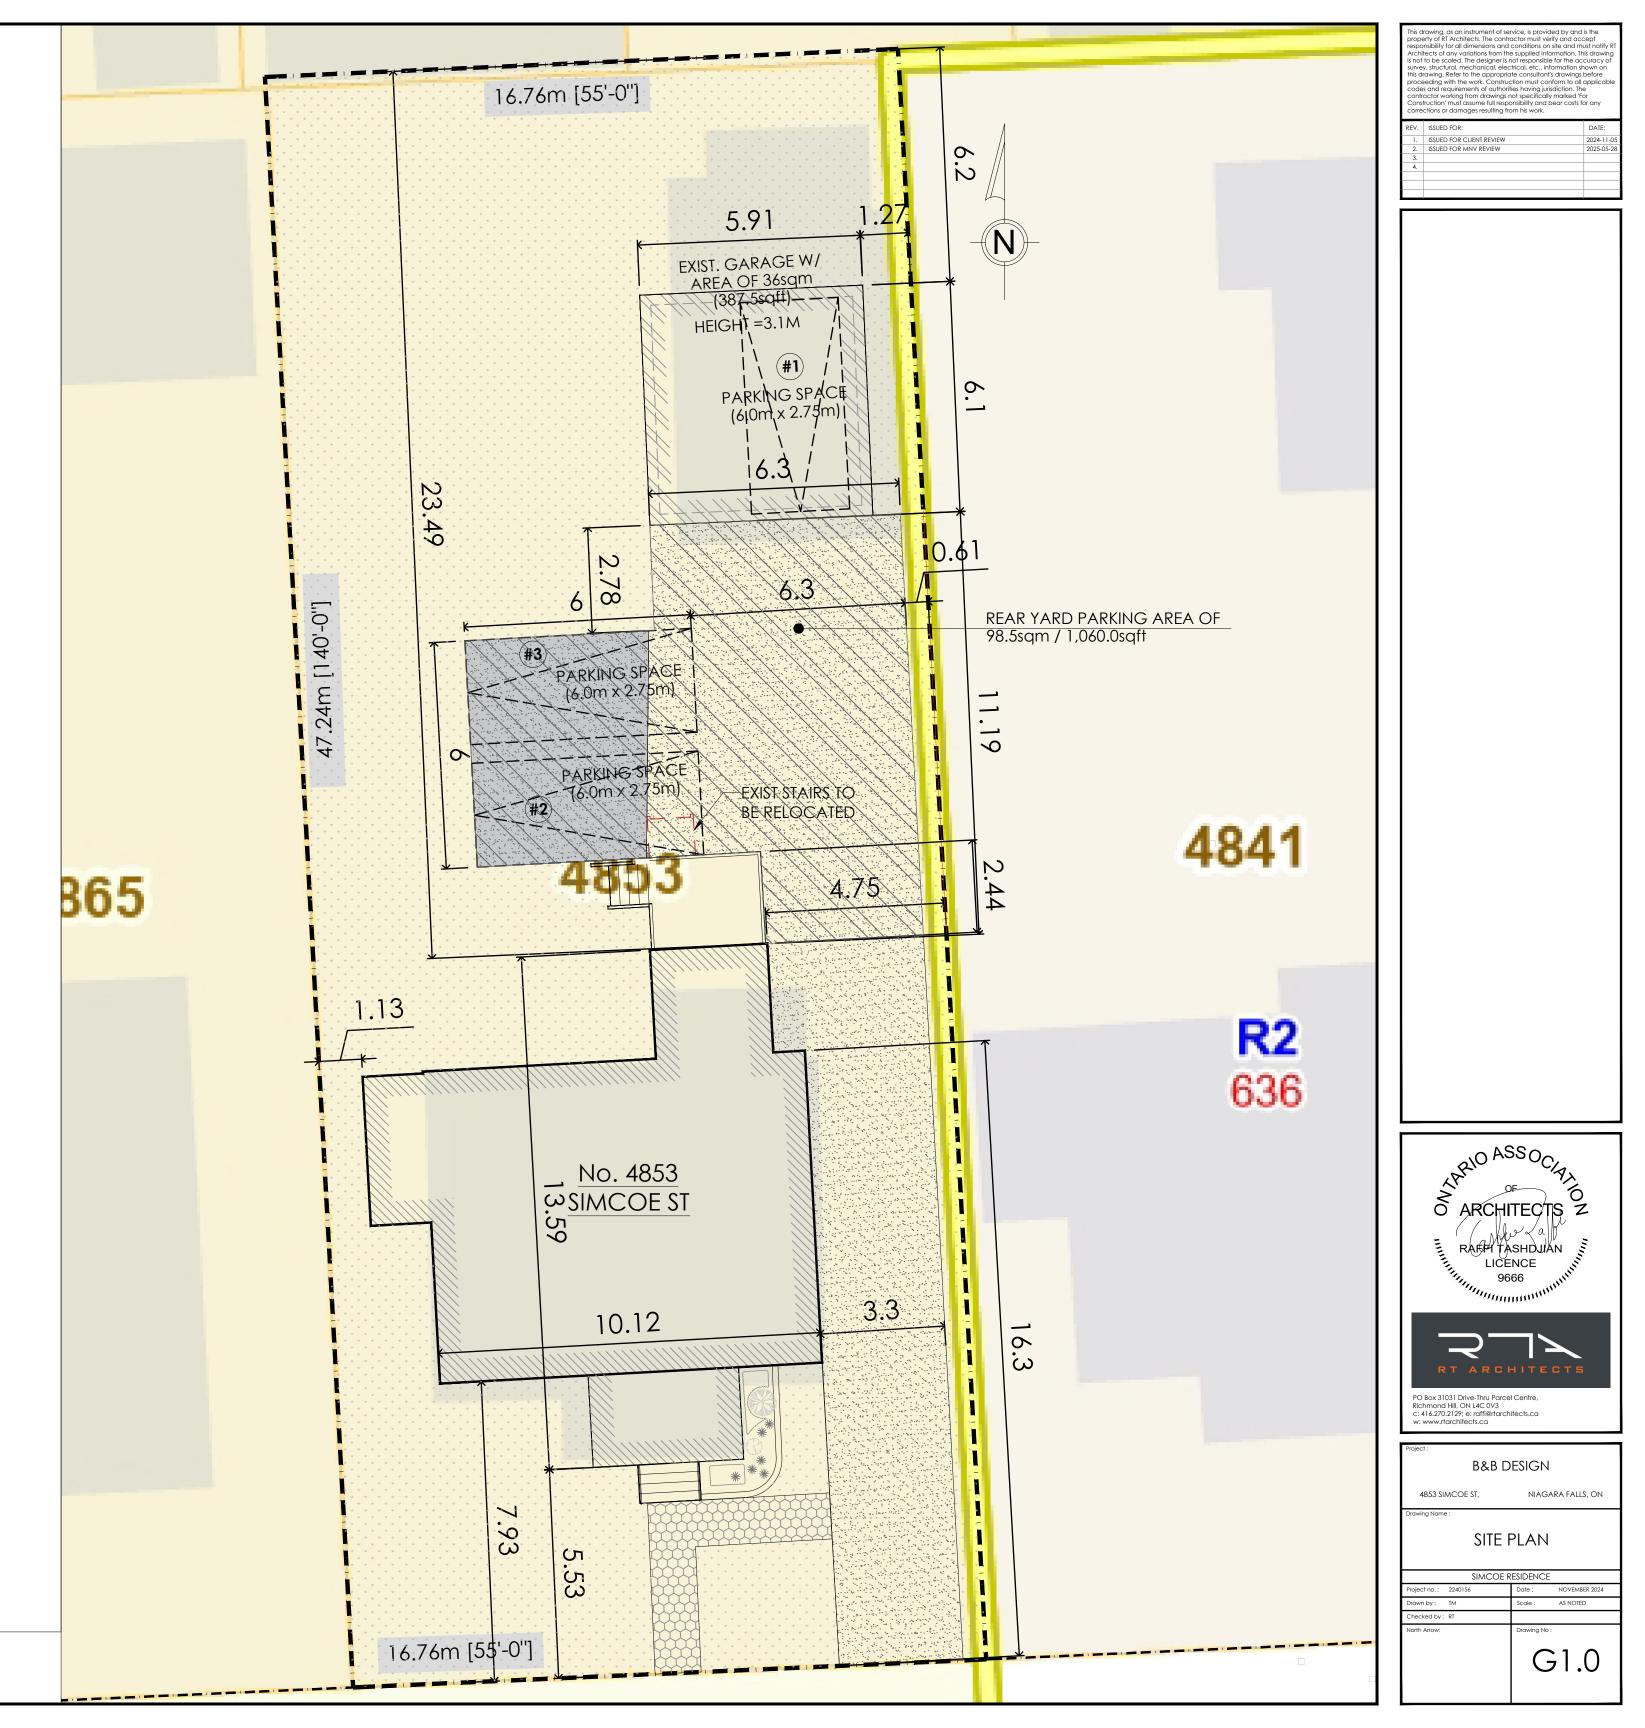

## BASEMENT FLOOR LEVEL:

## BASEMENT WILL NOT FUNCTION AS A SEPARATE UNIT

| LOT AREA:<br>EXIST. HOUSE AREA:<br>EXIST. GARAGE AREA:<br>TOTAL EXIST HOUSE       | 791.4sqm / 8,518.6sqft<br>108.7sqm / 1,170.0sqft<br>36.0sqm / 387.5sqft                   |
|-----------------------------------------------------------------------------------|-------------------------------------------------------------------------------------------|
| & GARAGE AREA:<br>LOT COVERAGE:<br>PARKING AREA                                   | 144.7sqm / 1,557.5sqft<br>18.3%                                                           |
| EXISTING PARKING AREA:<br>PROPOSED PARKING AREA:                                  | 29.6sqm / 318.7sqft 40%<br>36.0sqm / 387.0sqft 60%                                        |
| TOTAL PARKING AREA:                                                               | 65.6sqm / 705.7sqft                                                                       |
| EXISTING DRIVEWAY AREA:                                                           | 122.0sqm / 1,314.0sqft<br>17% OF LOT AREA                                                 |
| FRONT YARD AREA:<br>DRIVEWAY:<br>SIDEWALK AREA:<br>PORCH AREA:<br>FRONT YARD SOFT | 134.0sqm / 1,443.0sqft<br>26.5sqm / 285.0sqft<br>9.8sqm / 103.0sqft<br>9.6sqm / 104.0sqft |
| LANDSCAPING:                                                                      | 88.1sqm / 951.0sqft<br>65.8%                                                              |
| TOTAL SOFT LANDS. AREA: 53                                                        | 384.2sqm / 4,136.5sqft<br>3.7% OF TOTAL LOT AREA                                          |

## LANDSCAPE LEGEND

EXISTING BUILDING

EXISTING DETACHED GARAGE

EXISTING PAVEMENT TO REMAIN

NEW PAVEMENT

REAR YARD PARKING AREA OF 98.5sqm / 1,060.0sqft

NEW PARKING SPACE: 6.0m x 2.75m

EXISTING SIDEWALK TO REMAIN

EXISTING SOFT LANDSCAPING

PROPERTY LINE