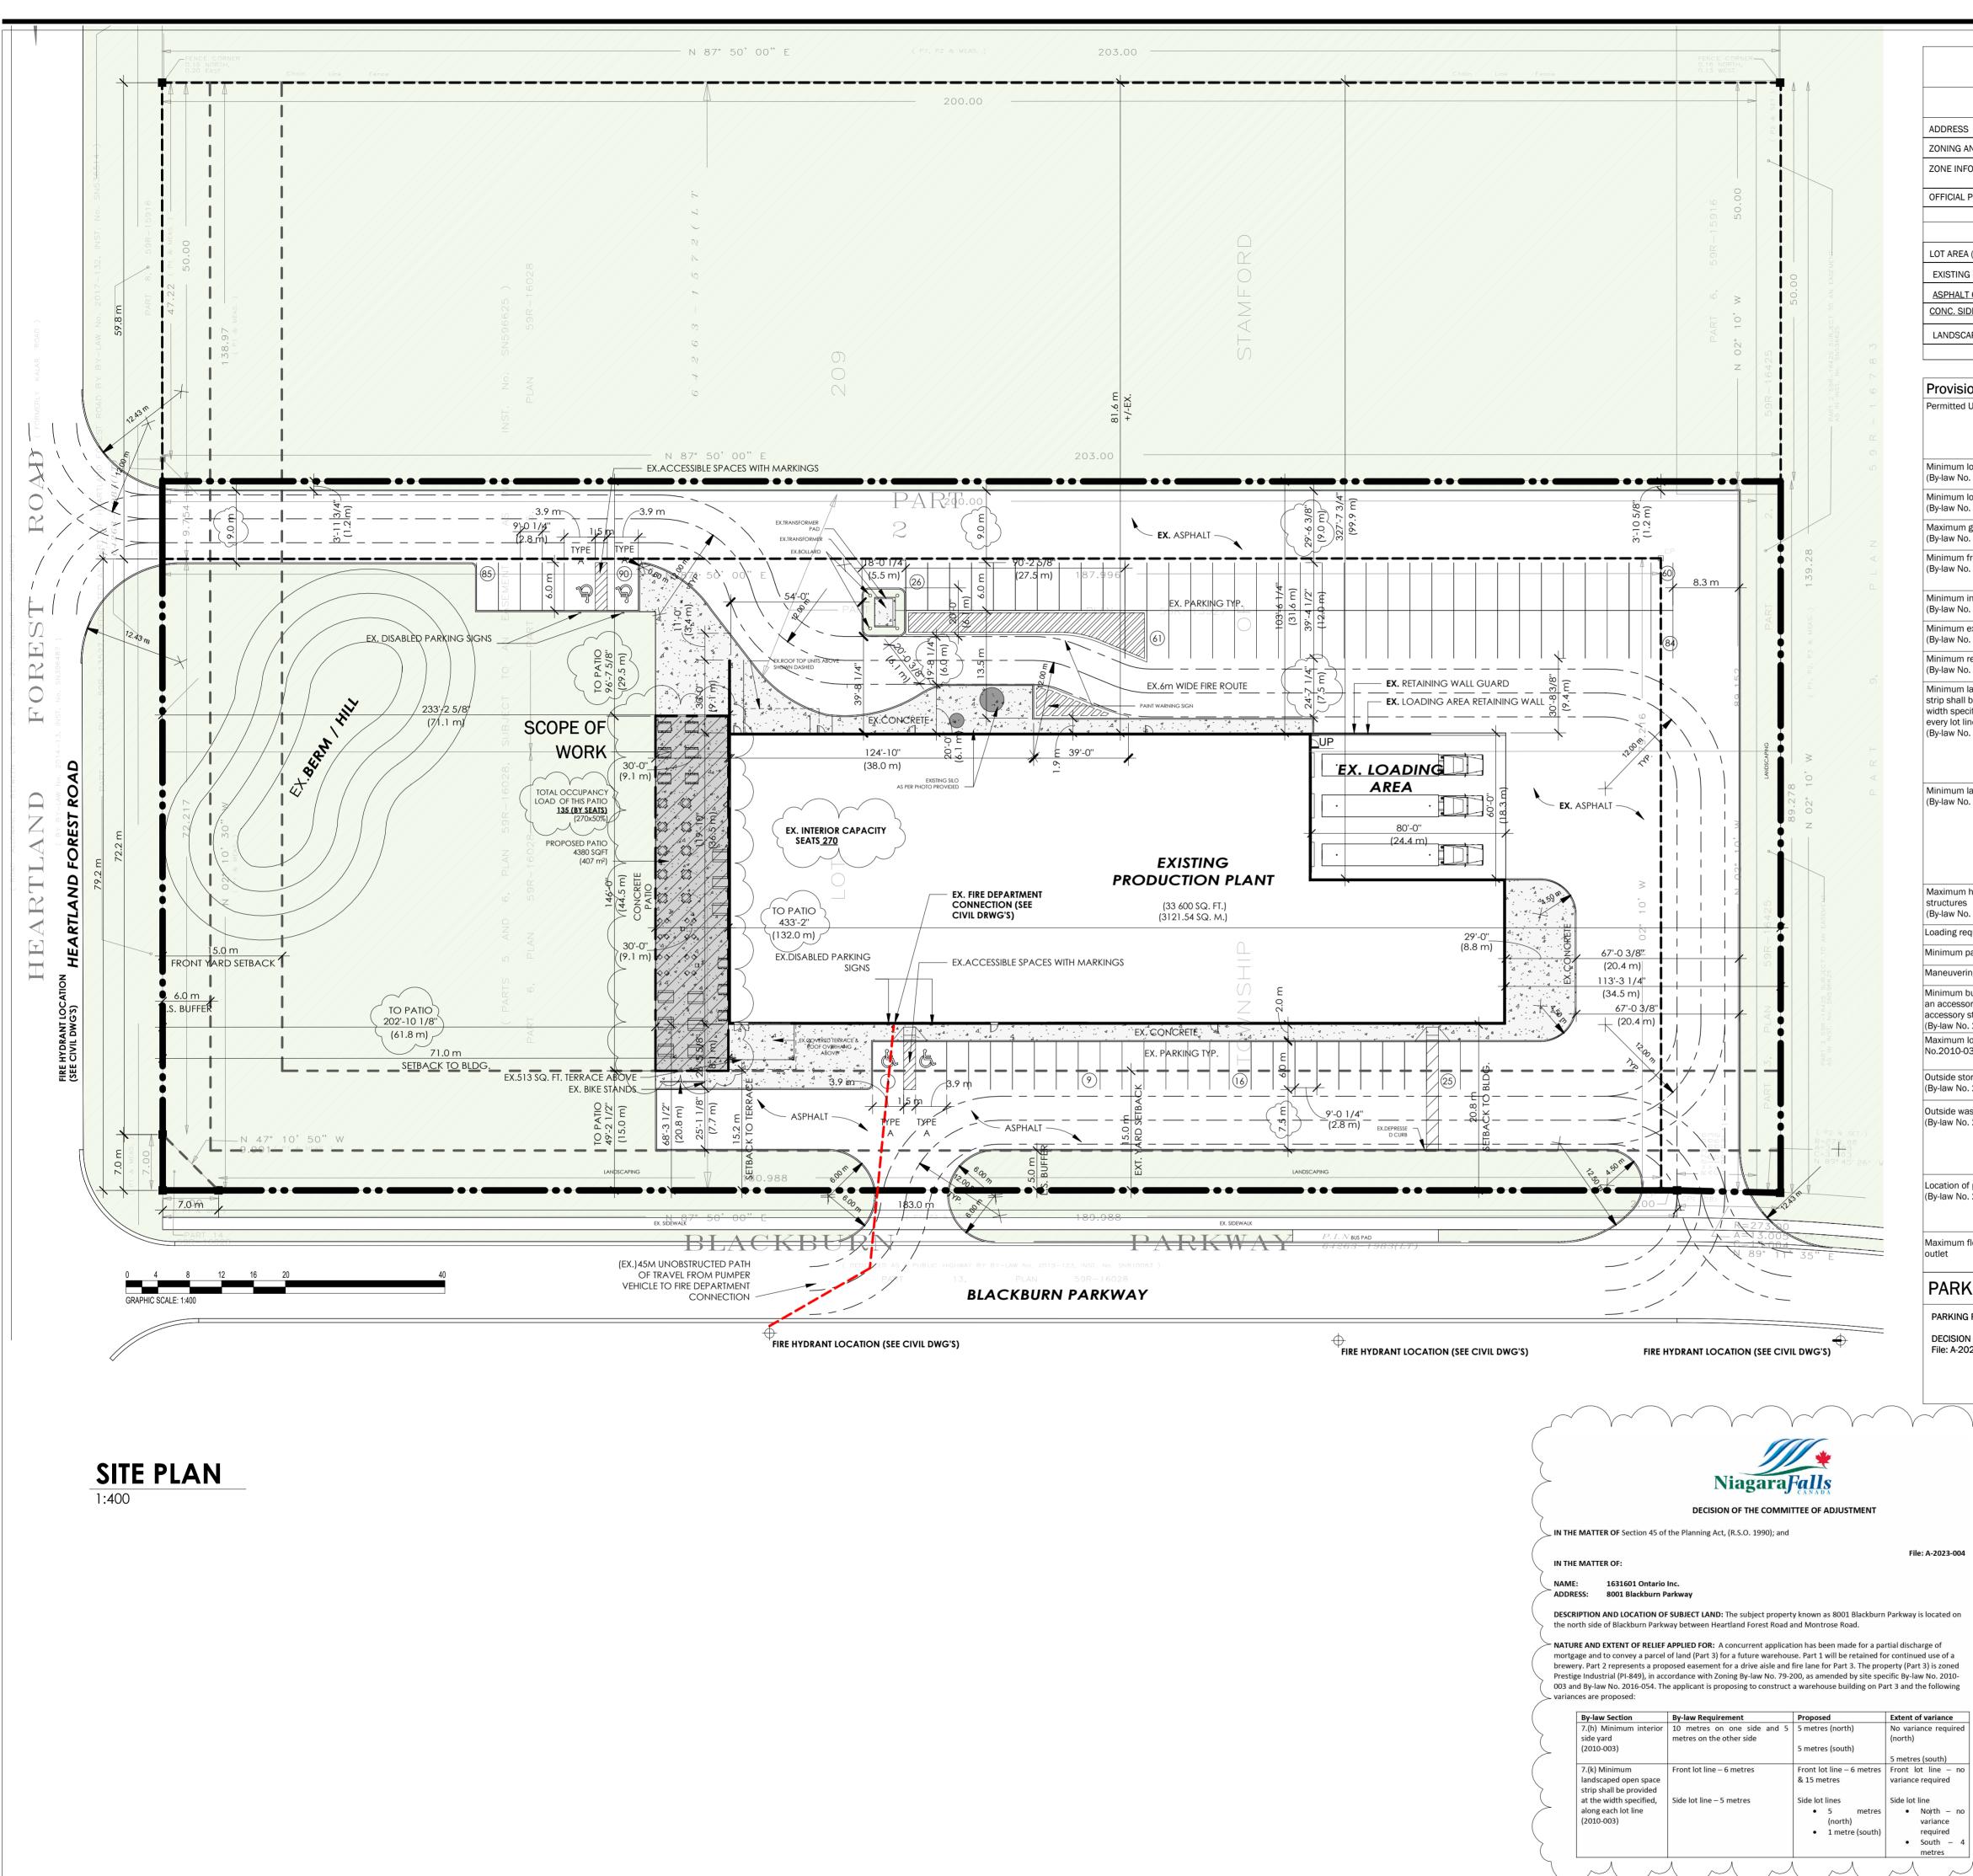

| SITE PLAN ZONING & STATISTICS<br>ZONING INFORMATION                                                                                                                                                                                                                                                                                                                                            |                                                                                                                                                                                                  |                         |                                                                                                    |                            |                                                                                       |                                                                                  |               |                          |                       | ATIONS C<br>IVED/DIS |                    | CURB, CON                      | NC, ASPHA | LT ETC.            |          |   |
|------------------------------------------------------------------------------------------------------------------------------------------------------------------------------------------------------------------------------------------------------------------------------------------------------------------------------------------------------------------------------------------------|--------------------------------------------------------------------------------------------------------------------------------------------------------------------------------------------------|-------------------------|----------------------------------------------------------------------------------------------------|----------------------------|---------------------------------------------------------------------------------------|----------------------------------------------------------------------------------|---------------|--------------------------|-----------------------|----------------------|--------------------|--------------------------------|-----------|--------------------|----------|---|
| S 8001 BLACKBURN PY                                                                                                                                                                                                                                                                                                                                                                            |                                                                                                                                                                                                  |                         |                                                                                                    |                            |                                                                                       |                                                                                  |               |                          |                       |                      | AREA I             | PER SUI                        | da ane    | ) MALES            | ZYK      |   |
| AND BY-LAW 2010–03 AM 02/09                                                                                                                                                                                                                                                                                                                                                                    |                                                                                                                                                                                                  |                         |                                                                                                    |                            |                                                                                       |                                                                                  |               |                          | EYING I<br>2-68 JO    |                      |                    | n                              |           |                    |          |   |
| =0                                                                                                                                                                                                                                                                                                                                                                                             |                                                                                                                                                                                                  |                         | EXISTING PRESTIGE                                                                                  | INDUSTR                    | IAL ZONE                                                                              |                                                                                  |               |                          | 2-00 JO               |                      |                    | 2                              |           |                    |          |   |
| PLAN                                                                                                                                                                                                                                                                                                                                                                                           |                                                                                                                                                                                                  |                         |                                                                                                    |                            |                                                                                       |                                                                                  |               |                          |                       |                      |                    |                                |           |                    |          |   |
|                                                                                                                                                                                                                                                                                                                                                                                                | _                                                                                                                                                                                                |                         |                                                                                                    |                            |                                                                                       |                                                                                  |               |                          |                       |                      |                    |                                |           |                    |          |   |
| COVERAGE   A (PART 1+2) +/-18060m <sup>2</sup> 100%                                                                                                                                                                                                                                                                                                                                            |                                                                                                                                                                                                  |                         |                                                                                                    |                            |                                                                                       |                                                                                  |               |                          |                       |                      |                    |                                |           |                    |          |   |
| G BUILDING                                                                                                                                                                                                                                                                                                                                                                                     | +/- 3185.2m <sup>2</sup>                                                                                                                                                                         | 17                      | .6%                                                                                                |                            |                                                                                       |                                                                                  |               |                          |                       |                      |                    |                                |           |                    |          |   |
|                                                                                                                                                                                                                                                                                                                                                                                                |                                                                                                                                                                                                  |                         | +/- 7146m <sup>2</sup>                                                                             |                            | .6%                                                                                   |                                                                                  |               |                          |                       |                      |                    |                                |           |                    |          |   |
|                                                                                                                                                                                                                                                                                                                                                                                                |                                                                                                                                                                                                  |                         | +/- 1362.5m <sup>2</sup><br>+/- 6366m <sup>2</sup>                                                 | 7.5                        | .3%                                                                                   |                                                                                  |               |                          |                       |                      |                    |                                |           |                    |          |   |
|                                                                                                                                                                                                                                                                                                                                                                                                |                                                                                                                                                                                                  |                         | ·                                                                                                  |                            |                                                                                       |                                                                                  |               |                          |                       |                      |                    |                                |           |                    |          |   |
| ion                                                                                                                                                                                                                                                                                                                                                                                            | Require                                                                                                                                                                                          | nent                    |                                                                                                    |                            |                                                                                       | OSAL/PROVIDED                                                                    | <u> </u>      |                          |                       |                      |                    |                                |           |                    |          |   |
| Use                                                                                                                                                                                                                                                                                                                                                                                            | As per Sectio                                                                                                                                                                                    | n 11. 1                 | oor patio shall                                                                                    | <u> </u>                   |                                                                                       | USE: OUTDOOR PATIO 415m <sup>2</sup>                                             |               |                          |                       |                      |                    |                                |           |                    |          |   |
|                                                                                                                                                                                                                                                                                                                                                                                                | ACCOMMO                                                                                                                                                                                          | DATE MO                 | DRE THAN 50% OF THE<br>TY OF THE FACILITU W                                                        |                            | (02212)                                                                               | TOTAL OCCUPAN<br>LOAD OF THIS PA<br><u>135 (BY SEA</u>                           |               |                          |                       |                      |                    |                                |           |                    |          |   |
| lot frontage                                                                                                                                                                                                                                                                                                                                                                                   | THE PATIO IS                                                                                                                                                                                     | s associa               | ATED                                                                                               | 7                          | EX.72.2 m                                                                             | (SEE PLAN)                                                                       |               |                          |                       |                      |                    |                                |           |                    |          |   |
| o. 2016-54)<br>Iot area                                                                                                                                                                                                                                                                                                                                                                        | 7000 square metres                                                                                                                                                                               |                         |                                                                                                    |                            | FX +/-1486                                                                            | 867.53m²                                                                         |               |                          |                       |                      |                    |                                |           |                    |          |   |
| 0. 2010-03)                                                                                                                                                                                                                                                                                                                                                                                    |                                                                                                                                                                                                  |                         |                                                                                                    |                            |                                                                                       |                                                                                  | _             |                          |                       |                      |                    |                                |           |                    |          |   |
| n gross floor area<br>o. 2010-03)                                                                                                                                                                                                                                                                                                                                                              | 1 times lot a                                                                                                                                                                                    | rea                     |                                                                                                    |                            |                                                                                       | EX.3543.14m <sup>2</sup> (38138 SQ. FT.)                                         |               |                          |                       |                      |                    |                                |           |                    |          |   |
| front yard (DEPTH)<br>o. 2010-03)                                                                                                                                                                                                                                                                                                                                                              | yards abuttir                                                                                                                                                                                    | ig a road a             | itional 5 metres for the<br>llowance which is adja                                                 | acent to                   | EX.71 m (SEE PLAN)                                                                    |                                                                                  |               |                          |                       |                      |                    |                                |           |                    |          |   |
| a Provincial highway, ir<br>interior side yard width 10 metres on one side                                                                                                                                                                                                                                                                                                                     |                                                                                                                                                                                                  |                         |                                                                                                    | EX.31m (SEE PLAN)          |                                                                                       |                                                                                  |               |                          |                       |                      |                    |                                |           |                    |          |   |
| exterior side yard width                                                                                                                                                                                                                                                                                                                                                                       | side                                                                                                                                                                                             |                         |                                                                                                    |                            | EX.20.8m (SEE PLAN)                                                                   |                                                                                  |               |                          |                       |                      |                    |                                |           |                    |          |   |
| 0. 2010-03)                                                                                                                                                                                                                                                                                                                                                                                    | 10 metres                                                                                                                                                                                        |                         |                                                                                                    |                            |                                                                                       | · · ·                                                                            | _             |                          |                       |                      |                    |                                |           |                    |          |   |
| rear yard depth<br>o. 2010-03)                                                                                                                                                                                                                                                                                                                                                                 |                                                                                                                                                                                                  |                         |                                                                                                    | EX.34.5m (                 |                                                                                       |                                                                                  |               |                          |                       |                      |                    |                                |           |                    |          |   |
| landscaped open space 6 metres along every f<br>be provided, at the metres along every sid                                                                                                                                                                                                                                                                                                     |                                                                                                                                                                                                  |                         | e lot line and                                                                                     |                            | 6m PROVIDED IN FRONT<br>5m PROVIDED SOUTH-SIDE ADJ. BLACKBURN                         |                                                                                  |               |                          |                       |                      |                    |                                |           |                    |          |   |
| reserve thereto except<br>required for sidewalks                                                                                                                                                                                                                                                                                                                                               |                                                                                                                                                                                                  | sidewalks o             | or driveways crossing                                                                              |                            | 1.2m PROVIDED NORH SIDE ADJ PART 3                                                    |                                                                                  |               |                          |                       |                      |                    |                                |           |                    |          |   |
| 0.2010-03)                                                                                                                                                                                                                                                                                                                                                                                     | b. 2010-03) landscaped area,plus a<br>landscaped open space<br>abutting a road Allowar                                                                                                           |                         |                                                                                                    | ide lot line               | SEE DECISION OF THE COMMITTEE OF                                                      |                                                                                  |               |                          |                       |                      |                    |                                |           |                    |          |   |
|                                                                                                                                                                                                                                                                                                                                                                                                | Provincial hig                                                                                                                                                                                   | ghway inclu             | usive of any Reserve th                                                                            |                            | ADJUSTMEN<br>File: A-2023                                                             |                                                                                  |               |                          |                       |                      |                    |                                |           |                    |          |   |
| landscaped open space<br>o. 2010-03)                                                                                                                                                                                                                                                                                                                                                           | open space s                                                                                                                                                                                     | strip shall b           | imum landscaped<br>be complied with,howe<br>ped open space area                                    |                            | EX.38% F                                                                              | PROVIDED FOR PART 1 >15%                                                         |               |                          |                       |                      |                    |                                |           |                    |          |   |
|                                                                                                                                                                                                                                                                                                                                                                                                |                                                                                                                                                                                                  | % of the lot            | t area shall be require                                                                            |                            |                                                                                       |                                                                                  |               |                          |                       |                      |                    |                                |           |                    |          |   |
|                                                                                                                                                                                                                                                                                                                                                                                                |                                                                                                                                                                                                  |                         | ad allowance which is<br>inclusive of any resen                                                    |                            |                                                                                       |                                                                                  |               |                          |                       |                      |                    |                                |           |                    |          |   |
| height of building or                                                                                                                                                                                                                                                                                                                                                                          |                                                                                                                                                                                                  |                         |                                                                                                    |                            |                                                                                       |                                                                                  |               |                          |                       |                      |                    |                                |           |                    |          |   |
| 6. 2010-03)                                                                                                                                                                                                                                                                                                                                                                                    | 10 metres                                                                                                                                                                                        |                         |                                                                                                    |                            | EX.10m                                                                                |                                                                                  |               |                          |                       |                      |                    |                                |           |                    |          |   |
| equirements 2 loading spaces (3mx9m)                                                                                                                                                                                                                                                                                                                                                           |                                                                                                                                                                                                  |                         | 9m)                                                                                                |                            | EX.3 PRO                                                                              | EX.3 PROVIDED                                                                    |               |                          |                       |                      |                    |                                |           |                    |          |   |
| parking stall size                                                                                                                                                                                                                                                                                                                                                                             | 2.75 metres                                                                                                                                                                                      |                         |                                                                                                    |                            | EX.TYP M                                                                              | IIN. 2.75m x6m PROVIDED                                                          |               |                          |                       |                      |                    |                                |           |                    |          |   |
| ing aisle width<br>building size except for                                                                                                                                                                                                                                                                                                                                                    | -                                                                                                                                                                                                |                         | 5 m wide:6.3 m<br>uare metres, or 4,000                                                            | square                     | MIN. PRC                                                                              | No.<br>1                                                                         |               | DATE:<br>JLY 09 20       |                       | SCRIPT               | TION:<br>IED FOR P | ATIO PE                        | RMIT      | BY<br>AC           |          |   |
| ory building and structure allowance adjacent to                                                                                                                                                                                                                                                                                                                                               |                                                                                                                                                                                                  |                         | cated on a lot abutting                                                                            |                            | EX. BUILDING +/- 3185.2m <sup>2</sup> <4,000m <sup>2</sup><br>(>2,000m <sup>2</sup> ) |                                                                                  |               | _                        | 1AY 05 20<br>UNE 2 20 |                      |                    | C OF A R<br>C OF A R           |           |                    | AC<br>AC |   |
| b. 2010-03)Provincial highway, orlot coverage (By-lawNot more than 50% of                                                                                                                                                                                                                                                                                                                      |                                                                                                                                                                                                  | an 50% of t             | the lot area and not m                                                                             |                            |                                                                                       |                                                                                  |               |                          |                       |                      |                    |                                |           |                    |          |   |
| 40% of Those lots white adjacent to a Provincia                                                                                                                                                                                                                                                                                                                                                |                                                                                                                                                                                                  | l highway, or reserve t | hereto                                                                                             | EX. BUILDING+/- 21.4% <40% |                                                                                       |                                                                                  |               |                          |                       |                      |                    |                                |           |                    |          |   |
| torageNone permitted for the<br>allowance adjacent to                                                                                                                                                                                                                                                                                                                                          |                                                                                                                                                                                                  |                         | se lots abutting a road                                                                            | 1                          | N/A NO OUT DOOR STORAGE<br>ABUTTING A ROAD ALLOWANCE                                  |                                                                                  |               |                          |                       |                      |                    |                                |           |                    |          |   |
| aste<br>(b. 2010-03)Permitted only to be loo<br>interior side yard provid<br>shall not exceed 20 sq<br>and shall consist of a N<br>which is fenced, walled<br>seen From any street oof parking<br>(b. 2010-03)No person shall provide<br>total Parking in any from<br>20% in any exterior side<br>38 spaces x 15% =5.7floor area of a factory25% of the gross floor a<br>devoted to warehousin |                                                                                                                                                                                                  | yard provid             | led any one said refus                                                                             |                            | N/A                                                                                   |                                                                                  |               | MMIS                     | SION:                 |                      | 20                 | 025-121                        |           |                    |          |   |
|                                                                                                                                                                                                                                                                                                                                                                                                |                                                                                                                                                                                                  | nsist of a N            | lot noted concrete sur                                                                             |                            |                                                                                       |                                                                                  |               |                          |                       |                      |                    |                                |           |                    |          |   |
|                                                                                                                                                                                                                                                                                                                                                                                                |                                                                                                                                                                                                  | r abutting property.    |                                                                                                    |                            |                                                                                       |                                                                                  |               | BI A                     |                       | ٨BI                  | JRN                | I BF                           | REW       | /                  |          |   |
|                                                                                                                                                                                                                                                                                                                                                                                                |                                                                                                                                                                                                  | in any fror             | nt yard and more than                                                                              |                            | EX. 25 PARKING SPACES IN THE<br>EXTERIOR SIDE YARD (28%) (MAX 20%)                    |                                                                                  |               |                          |                       |                      |                    |                                |           |                    |          |   |
|                                                                                                                                                                                                                                                                                                                                                                                                |                                                                                                                                                                                                  |                         |                                                                                                    |                            | EX.NO PARKING IN REQUIRED FRONT YARD                                                  |                                                                                  |               | HOUSE<br>HEARTLAND RD. / |                       |                      |                    |                                |           |                    |          |   |
|                                                                                                                                                                                                                                                                                                                                                                                                |                                                                                                                                                                                                  |                         |                                                                                                    |                            |                                                                                       |                                                                                  |               |                          |                       |                      | BLAC               | (BURN PW<br>A FALLS, C         | Ý.        |                    |          |   |
|                                                                                                                                                                                                                                                                                                                                                                                                |                                                                                                                                                                                                  |                         |                                                                                                    |                            |                                                                                       |                                                                                  |               |                          |                       | F                    | PROJECT            |                                |           |                    |          |   |
| KING                                                                                                                                                                                                                                                                                                                                                                                           |                                                                                                                                                                                                  |                         |                                                                                                    |                            |                                                                                       |                                                                                  | _             |                          |                       |                      |                    |                                |           | 1                  |          |   |
| G RELIEF SEE                                                                                                                                                                                                                                                                                                                                                                                   |                                                                                                                                                                                                  | NT                      |                                                                                                    |                            |                                                                                       |                                                                                  |               |                          |                       |                      |                    |                                | (         | TRUE               |          |   |
| 023-004                                                                                                                                                                                                                                                                                                                                                                                        |                                                                                                                                                                                                  |                         |                                                                                                    |                            |                                                                                       |                                                                                  |               |                          |                       |                      |                    |                                |           | IN                 |          |   |
|                                                                                                                                                                                                                                                                                                                                                                                                |                                                                                                                                                                                                  |                         |                                                                                                    |                            |                                                                                       |                                                                                  |               |                          |                       |                      |                    |                                |           |                    |          |   |
|                                                                                                                                                                                                                                                                                                                                                                                                | $\frown$                                                                                                                                                                                         |                         |                                                                                                    |                            |                                                                                       |                                                                                  |               |                          |                       |                      |                    |                                |           |                    |          | _ |
| Y Y                                                                                                                                                                                                                                                                                                                                                                                            | Ŷ                                                                                                                                                                                                | Ŷ                       | Ŷ                                                                                                  | Ŷ                          |                                                                                       | Y Y                                                                              | $\sum$        |                          |                       | Λ                    |                    | $\frown$                       | I         | /                  |          |   |
|                                                                                                                                                                                                                                                                                                                                                                                                |                                                                                                                                                                                                  |                         |                                                                                                    |                            |                                                                                       |                                                                                  |               |                          | F                     | 4                    | •                  |                                | •         | $\mathbf{\Lambda}$ |          |   |
|                                                                                                                                                                                                                                                                                                                                                                                                |                                                                                                                                                                                                  |                         |                                                                                                    |                            |                                                                                       |                                                                                  | $\leq$        |                          | ~                     | r                    | <u> </u>           | i +                            |           | + ~                |          |   |
| 7.(i) Parking a<br>(2010-003)                                                                                                                                                                                                                                                                                                                                                                  | (2010-003)                                                                                                                                                                                       |                         | – 69.42 spaces                                                                                     | 38 parkir                  | ing spaces 38 parking spaces                                                          |                                                                                  |               |                          | а                     | r c                  |                    | ite<br>101                     |           |                    |          |   |
|                                                                                                                                                                                                                                                                                                                                                                                                |                                                                                                                                                                                                  | office – 7.13           |                                                                                                    |                            |                                                                                       |                                                                                  | $\leq$        |                          |                       |                      | A see to it a      |                                |           |                    |          |   |
|                                                                                                                                                                                                                                                                                                                                                                                                | 7.(o) Maximum lot Not more t                                                                                                                                                                     |                         | <b>arking spaces</b><br>an 50% of the lot area<br>re than 40% for those                            | 59.6 %                     | 9.6%                                                                                  |                                                                                  |               |                          | 29                    | 90 Glend             |                    | ectural Offic<br>St. Catharine |           | 2T 2L3             |          |   |
| (2010-003)                                                                                                                                                                                                                                                                                                                                                                                     | (2010-003) lots which abu<br>adjacent to a<br>or reserve ther<br>7.(s) Location of parking<br>(2010-003) No person shal<br>15% of the to<br>front yard and<br>any exterior sid<br>38 spaces x 15 |                         | but a road allowance<br>a Provincial highway,                                                      |                            |                                                                                       |                                                                                  | $\leq$        |                          |                       |                      |                    | 984 5545                       |           |                    |          |   |
|                                                                                                                                                                                                                                                                                                                                                                                                |                                                                                                                                                                                                  |                         | hereto<br>hall provide more than 12 par<br>total parking in any located ir<br>ind more than 20% in |                            | rking space                                                                           |                                                                                  | SHE           | EET TI                   | ITLE:                 |                      |                    |                                |           |                    |          |   |
| (2010-003)                                                                                                                                                                                                                                                                                                                                                                                     |                                                                                                                                                                                                  |                         |                                                                                                    |                            | n the front yard                                                                      |                                                                                  | $\leq$        |                          |                       |                      |                    |                                |           |                    |          |   |
|                                                                                                                                                                                                                                                                                                                                                                                                |                                                                                                                                                                                                  |                         | 15% = 5.7 spaces                                                                                   |                            |                                                                                       |                                                                                  |               | г                        |                       | ידכ                  |                    | דוס                            | · —   •   | <b>۱ ۷ ۱</b>       |          |   |
| located in t                                                                                                                                                                                                                                                                                                                                                                                   |                                                                                                                                                                                                  |                         | ne front yard                                                                                      | 0                          | - 10.75                                                                               |                                                                                  | $\leq$        | E                        |                       | ווכ                  | NG                 | 211                            |           | PLAN               | N        |   |
| 4.19(f)ManoeuvringFor spacesaisle6.3 metres                                                                                                                                                                                                                                                                                                                                                    |                                                                                                                                                                                                  |                         | at least 2.75m wide:                                                                               | 0 metre<br>within ea       | s (9.75 metres 6.3 metres asement)                                                    |                                                                                  |               |                          |                       |                      |                    |                                |           |                    |          |   |
|                                                                                                                                                                                                                                                                                                                                                                                                |                                                                                                                                                                                                  |                         |                                                                                                    |                            |                                                                                       | tres where the lot line abuts<br>pe open strip regulation for                    | $\langle $    |                          |                       |                      |                    |                                | 1         |                    |          |   |
| the re                                                                                                                                                                                                                                                                                                                                                                                         | -                                                                                                                                                                                                | e south lot             |                                                                                                    |                            |                                                                                       | pe open strip regulation for<br>ne provisions of Section 45 of                   |               | AWN I                    | BY:                   |                      | JV                 | / BK /B.L                      | DRAW      | 'ING No.:          |          |   |
| REASON(S): The C                                                                                                                                                                                                                                                                                                                                                                               | Committee of A                                                                                                                                                                                   | Adjustment              |                                                                                                    |                            |                                                                                       | and agrees with the minor                                                        | $\leq \vdash$ |                          | D BY:                 |                      |                    | JR / MA                        | C         | P1                 | 1        |   |
| purpo                                                                                                                                                                                                                                                                                                                                                                                          | ose of the Offici                                                                                                                                                                                | al Plan, doe            |                                                                                                    | intent and                 | purpose of th                                                                         | intain the general intent and<br>he Zoning By-law, is desirable<br>or in nature. |               |                          | SUED:                 |                      |                    | NE 2 2025                      | J         | I T                | ╶╸╺┻     | • |
| $\downarrow$ $\checkmark$                                                                                                                                                                                                                                                                                                                                                                      |                                                                                                                                                                                                  |                         |                                                                                                    | $\sim$                     | ~                                                                                     | $\wedge$ $\sim$ $\sim$                                                           | PRO.          | JJECT                    | No.:                  |                      | 2                  | 2025-121                       |           |                    |          |   |
|                                                                                                                                                                                                                                                                                                                                                                                                | $ \longrightarrow $                                                                                                                                                                              |                         | $\searrow$                                                                                         | $ \land$                   | $\checkmark$                                                                          | $\sim$                                                                           |               |                          |                       |                      |                    |                                |           |                    |          |   |