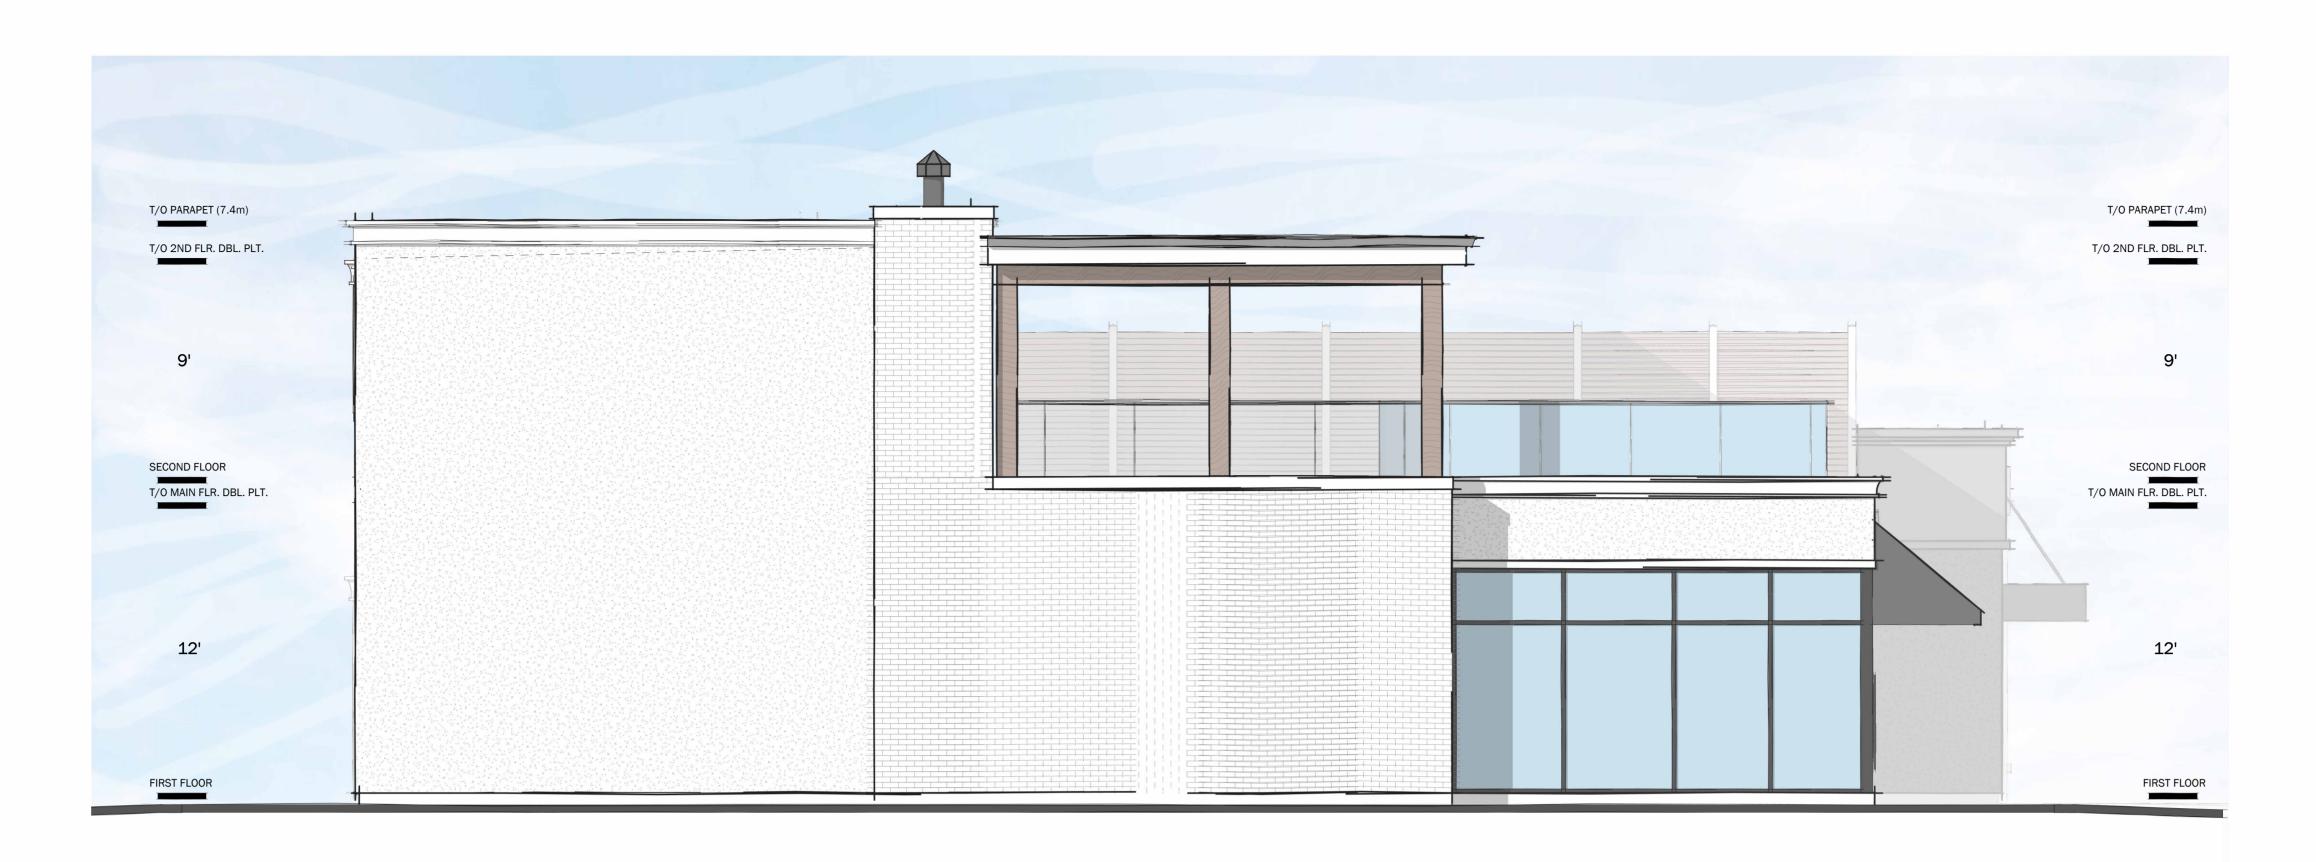

#### LEFT ELEVATION SCHEMATIC

1/4" = 1'-0"

NORCINI & CO. **ADDITION AND** RENOVATION

3567 PORTAGE ROAD, NIAGARA FALLS

A - C - K

architects
studio inc.

Architectural Office: 290 Glendale Ave. St.Catharines, ON, L2T 2L3 905 984 5545

SHEET TITLE:

**ELEVATIONS** (SIDES)