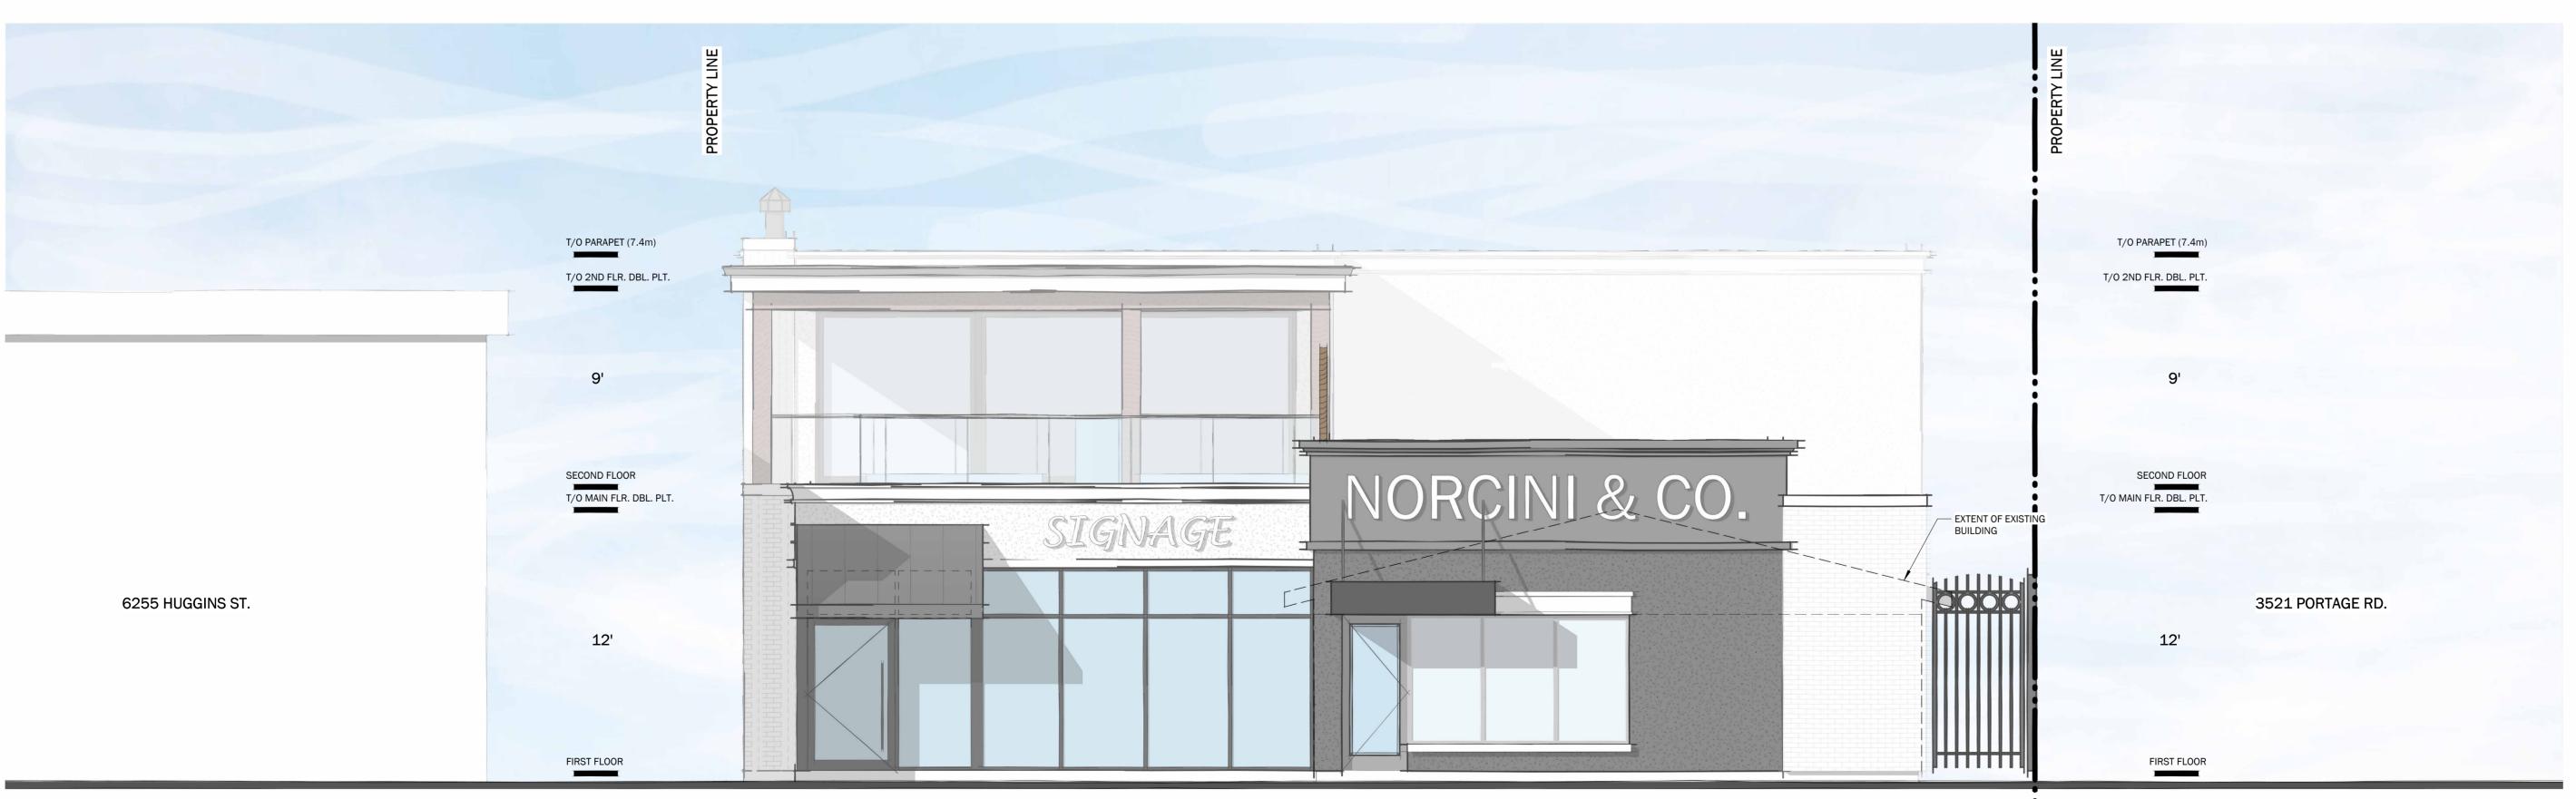

# ISSUED FOR **MINOR VARIANCE**

RIGHT PERSPECTIVE

LEFT PERSPECTIVE

FRONT ELEVATION SCHEMATIC

1/4" = 1'-0"

ALL CONTRACTORS AND/OR TRADES SHALL VERIFY ALL DIMENSIONS, NOTES, SITE AND REPORT ANY DISCREPANCIES PRIOR TO COMMENCEMENT OF THE WORK. THIS DRAWING NOT TO BE SCALED, ALL DRAWINGS, PRINTS AND RELATED DOCUMENTS ARE THE PROPERTY OF THE ARCHITECT AND MUST BE RETURNED UPON REQUEST. REPRODUCTION OF DRAWINGS AND RELATED DOCUMENTS IN PART OR IN WHOLE IS STRICTLY FORBIDDEN WITHOUT WRITTEN CONSENT.

COMMISSION: NORCINI & CO. **ADDITION AND** 

3567 PORTAGE ROAD, NIAGARA FALLS

RENOVATION

A - C - K

architects

Architectural Office: 290 Glendale Ave. St.Catharines, ON, L2T 2L3 905 984 5545

SHEET TITLE:

FRONT ELEVATION