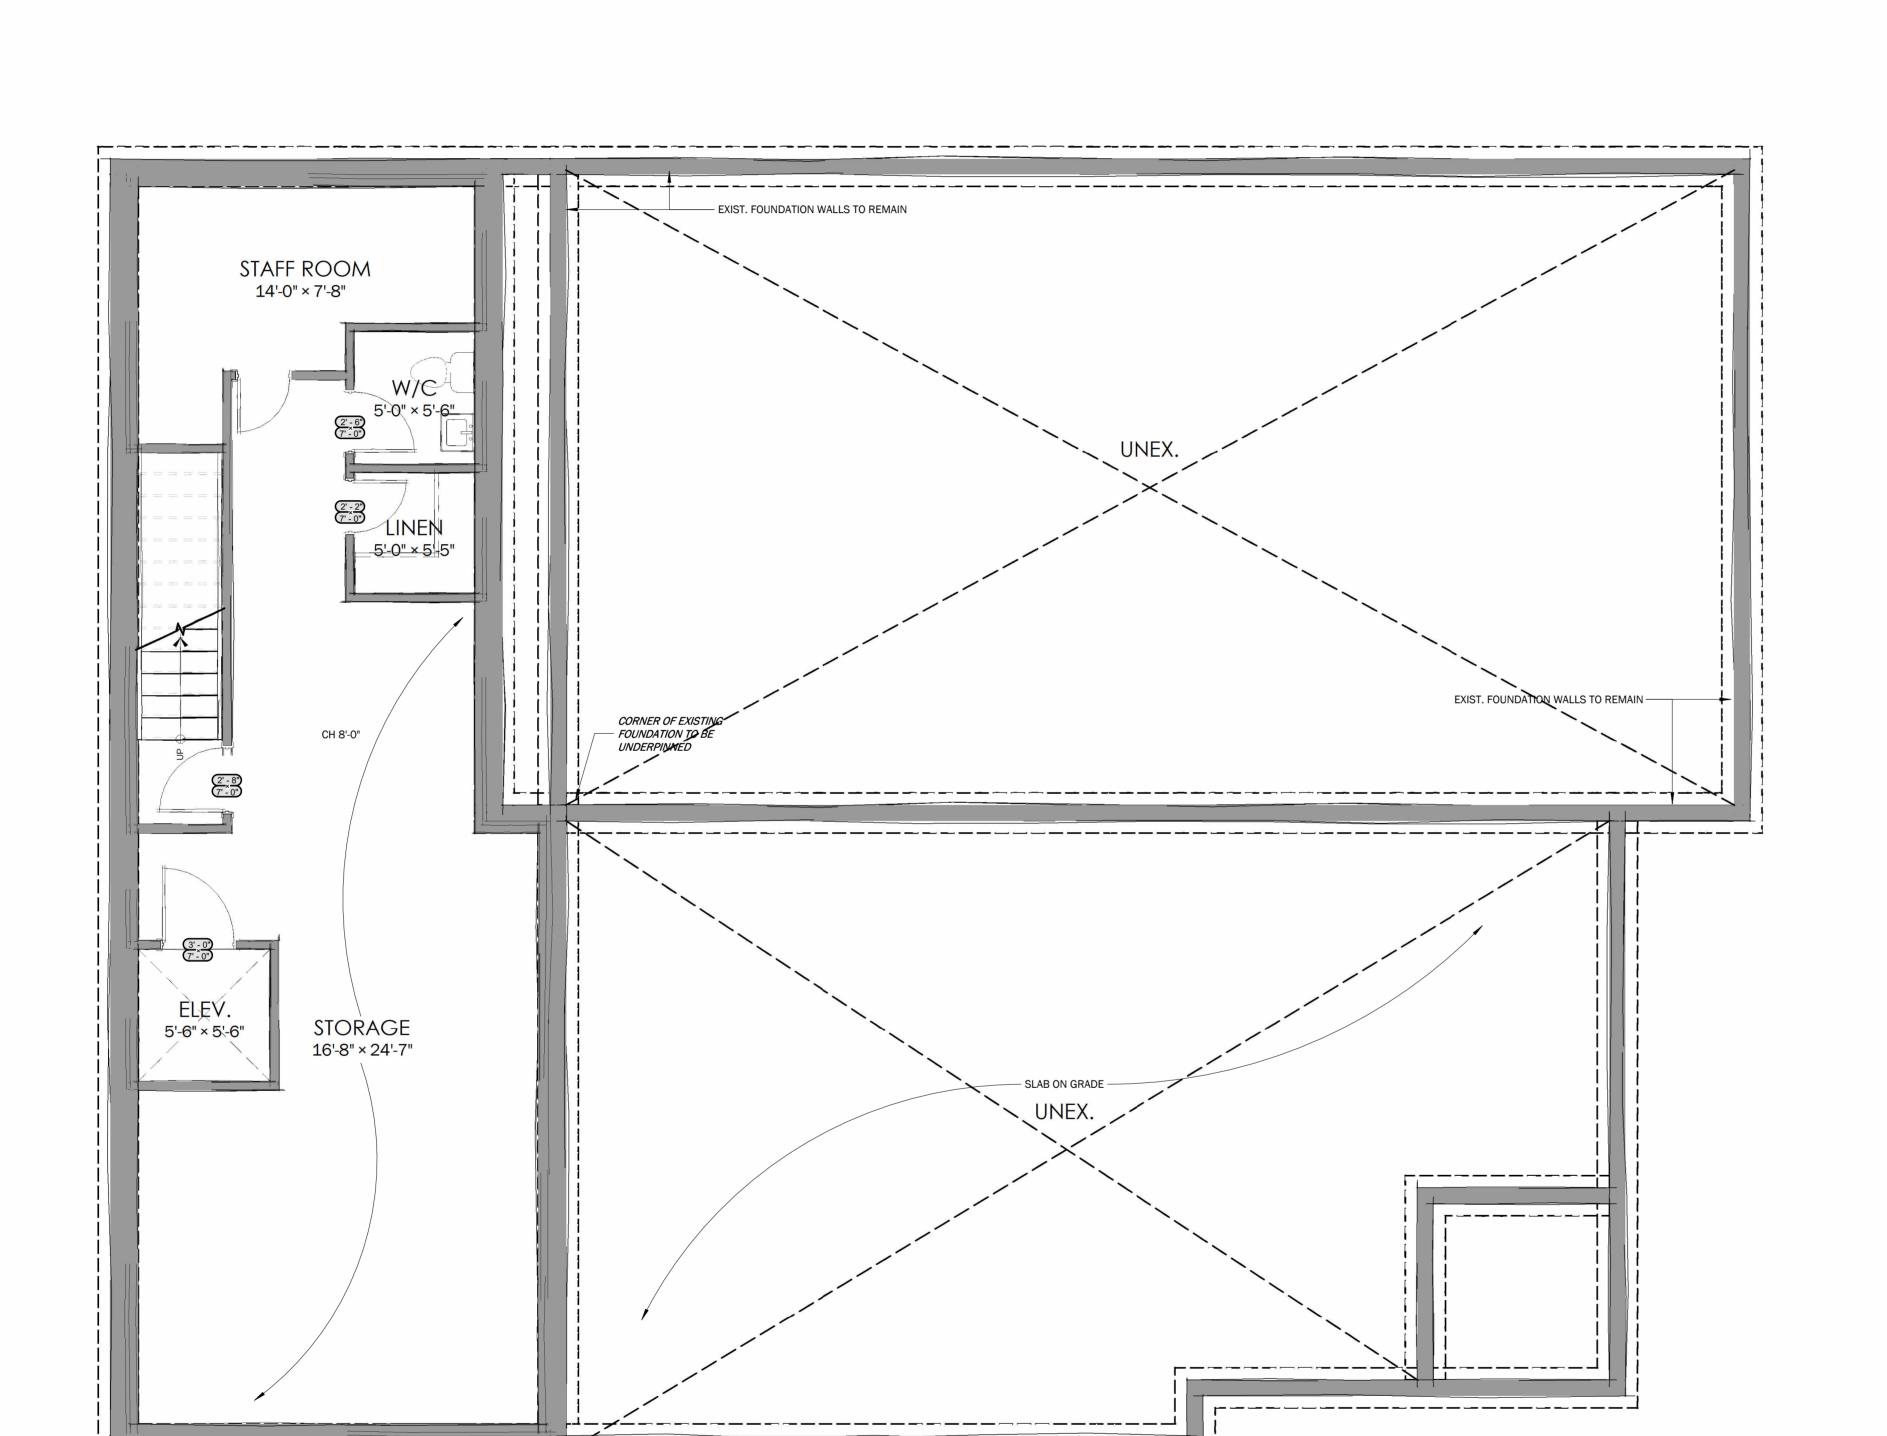

## BASEMENT CONCEPT 1/4" = 1'-0" PROPOSED: 79.5 m2

SCHEMATIC FLOOR PLAN LEGEND

ISSUED FOR

MINOR

VARIANCE

ALL CONTRACTORS AND/OR TRADES SHALL VERIFY ALL DIMENSIONS, NOTES, SITE AND REPORT ANY DISCREPANCIES PRIOR TO COMMENCEMENT OF THE WORK. THIS DRAWING NOT TO BE SCALED, ALL DRAWINGS, PRINTS AND RELATED DOCUMENTS ARE THE PROPERTY OF THE ARCHITECT AND MUST BE RETURNED UPON REQUEST. REPRODUCTION OF DRAWINGS AND RELATED DOCUMENTS IN PART OR IN WHOLE IS STRICTLY FORBIDDEN WITHOUT WRITTEN CONSENT. DRAWINGS TO BE FOR THE PURPOSE FOR WHICH THEY ARE ISSUED.

BASEMENT FLOOR PLAN

| DRAWN BY:    | EH + KM    | DRA |
|--------------|------------|-----|
| CHECKED BY:  | XX         |     |
| DATE ISSUED: | 04.15.2025 | - / |
| PROJECT No.: | 2023-162   |     |