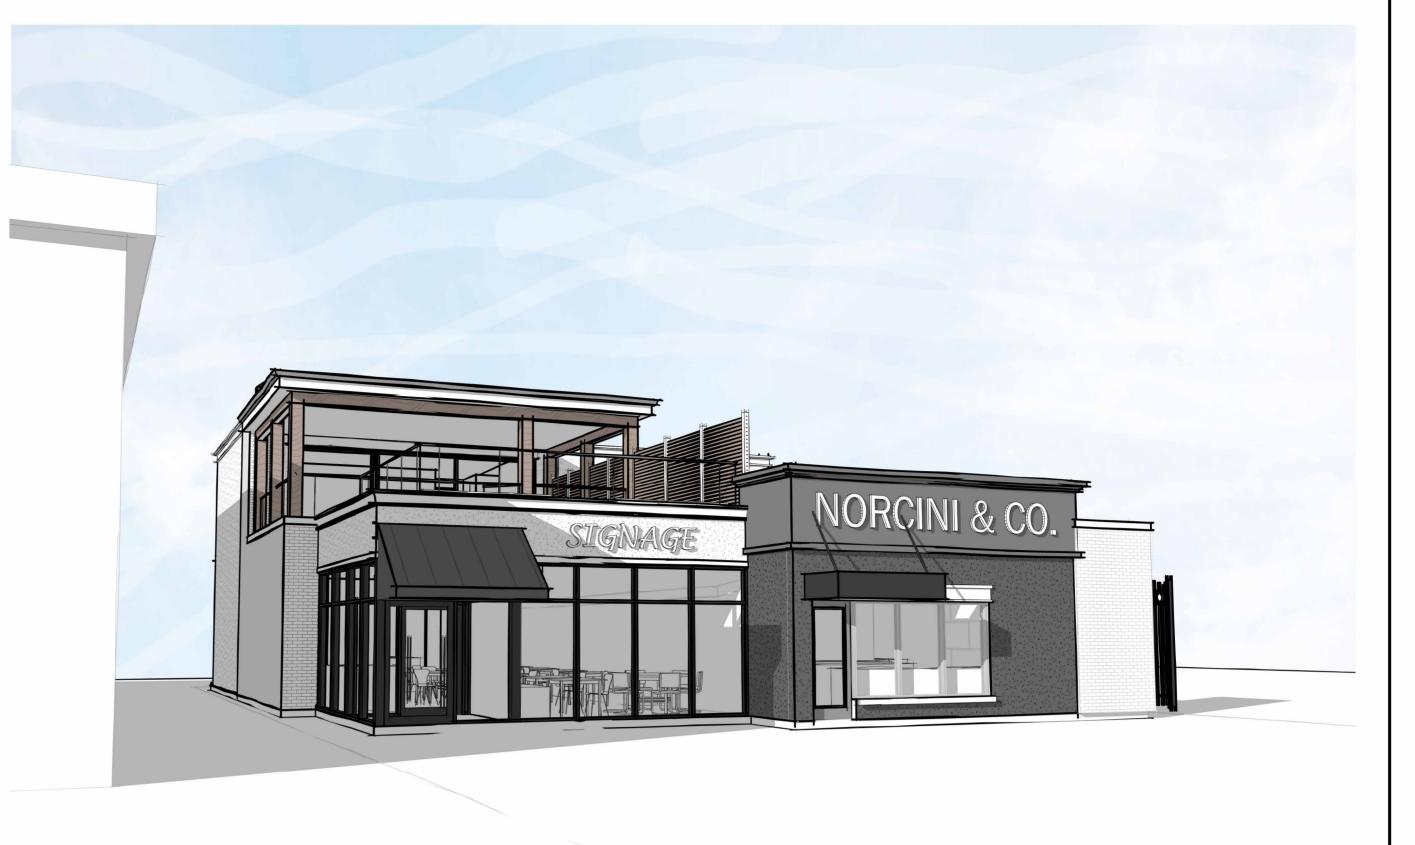

# ISSUED FOR **MINOR VARIANCE**

RIGHT PERSPECTIVE

LEFT PERSPECTIVE

FRONT ELEVATION SCHEMATIC

1/4" = 1'-0"

ALL CONTRACTORS AND/OR TRADES SHALL VERIFY ALL DIMENSIONS, NOTES, SITE AND REPORT ANY DISCREPANCIES PRIOR TO COMMENCEMENT OF THE WORK. THIS DRAWING NOT TO BE SCALED, ALL DRAWINGS, PRINTS AND RELATED DOCUMENTS ARE THE PROPERTY OF THE ARCHITECT AND MUST BE RETURNED UPON REQUEST. REPRODUCTION OF DRAWINGS AND RELATED DOCUMENTS IN PART OR IN WHOLE IS STRICTLY FORBIDDEN WITHOUT WRITTEN CONSENT.