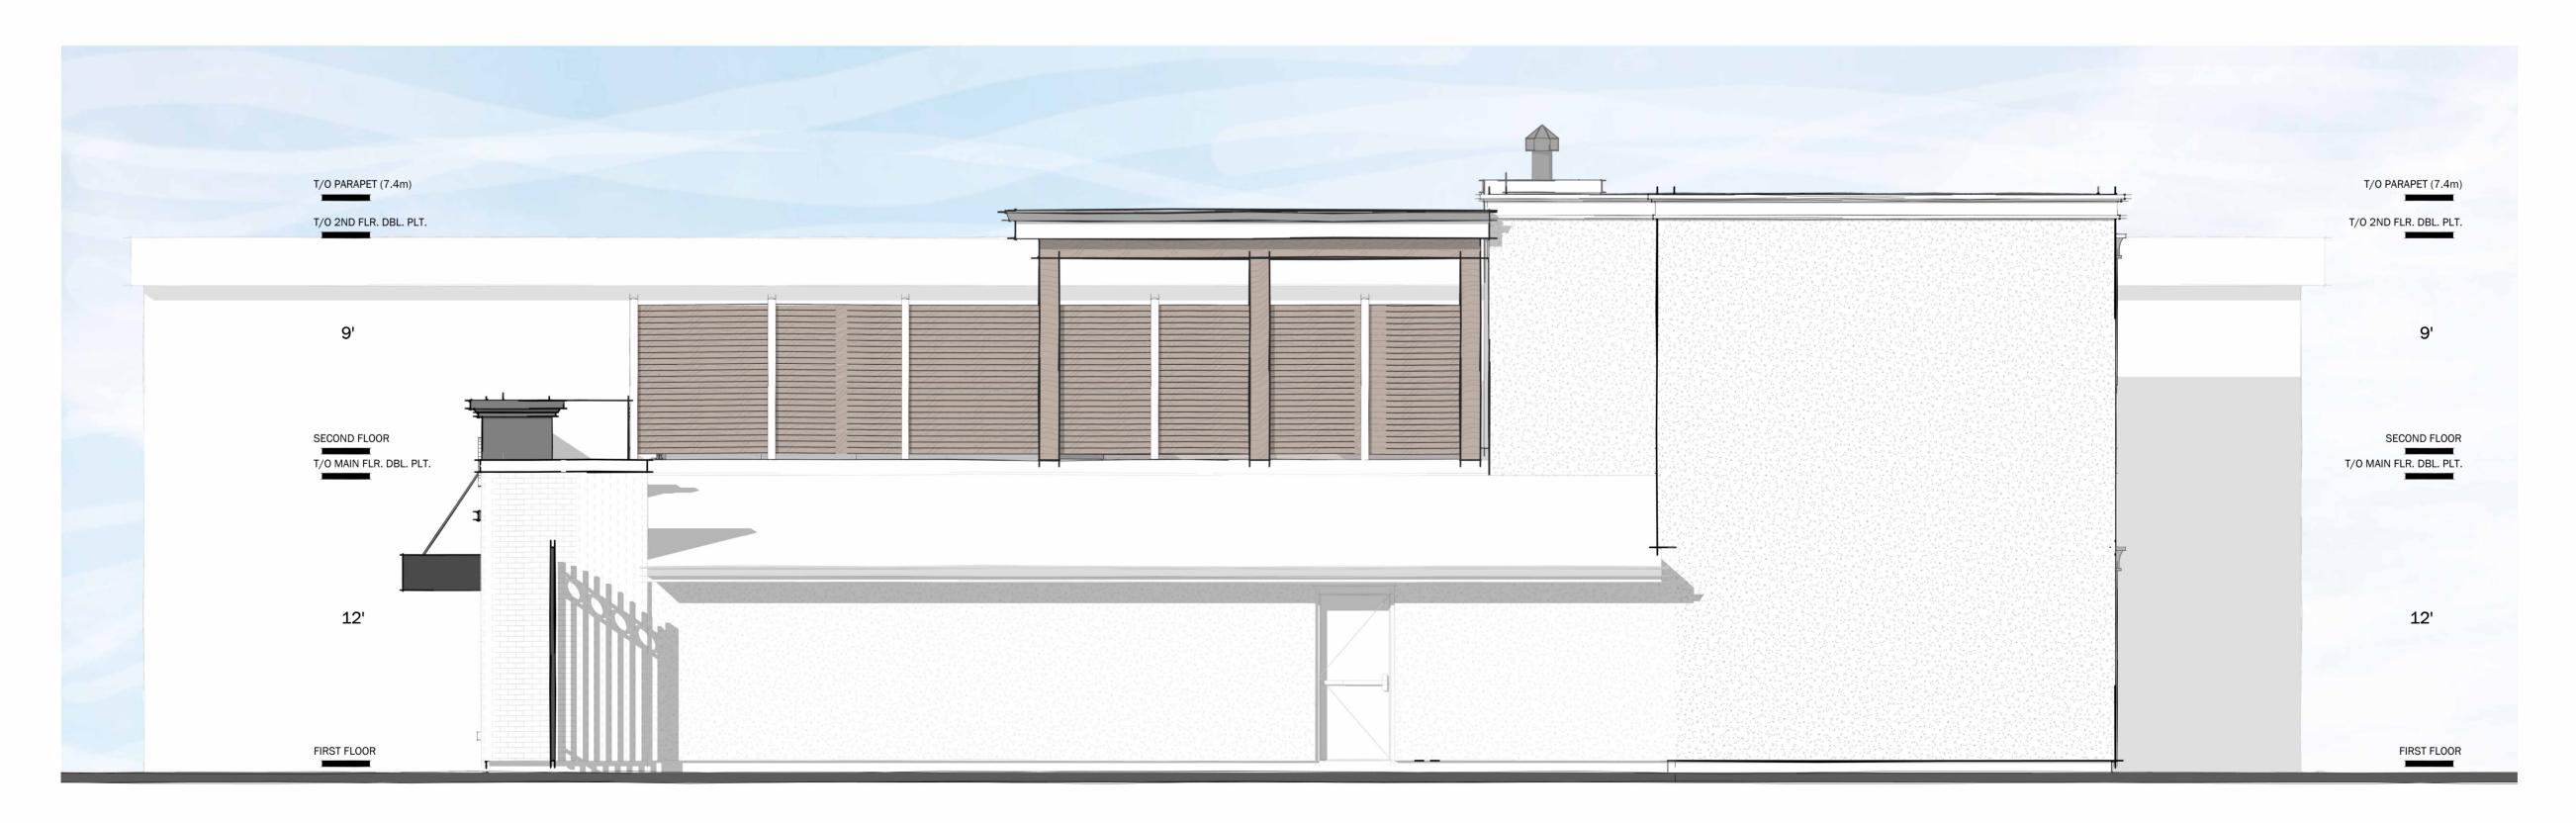

## RIGHT ELEVATION SCHEMATIC

NORCINI & CO. **ADDITION AND** RENOVATION

3567 PORTAGE ROAD, NIAGARA FALLS

A - C - K

architects
studio inc.

Architectural Office: 290 Glendale Ave. St.Catharines, ON, L2T 2L3 905 984 5545

SHEET TITLE:

**ELEVATIONS** (SIDES)