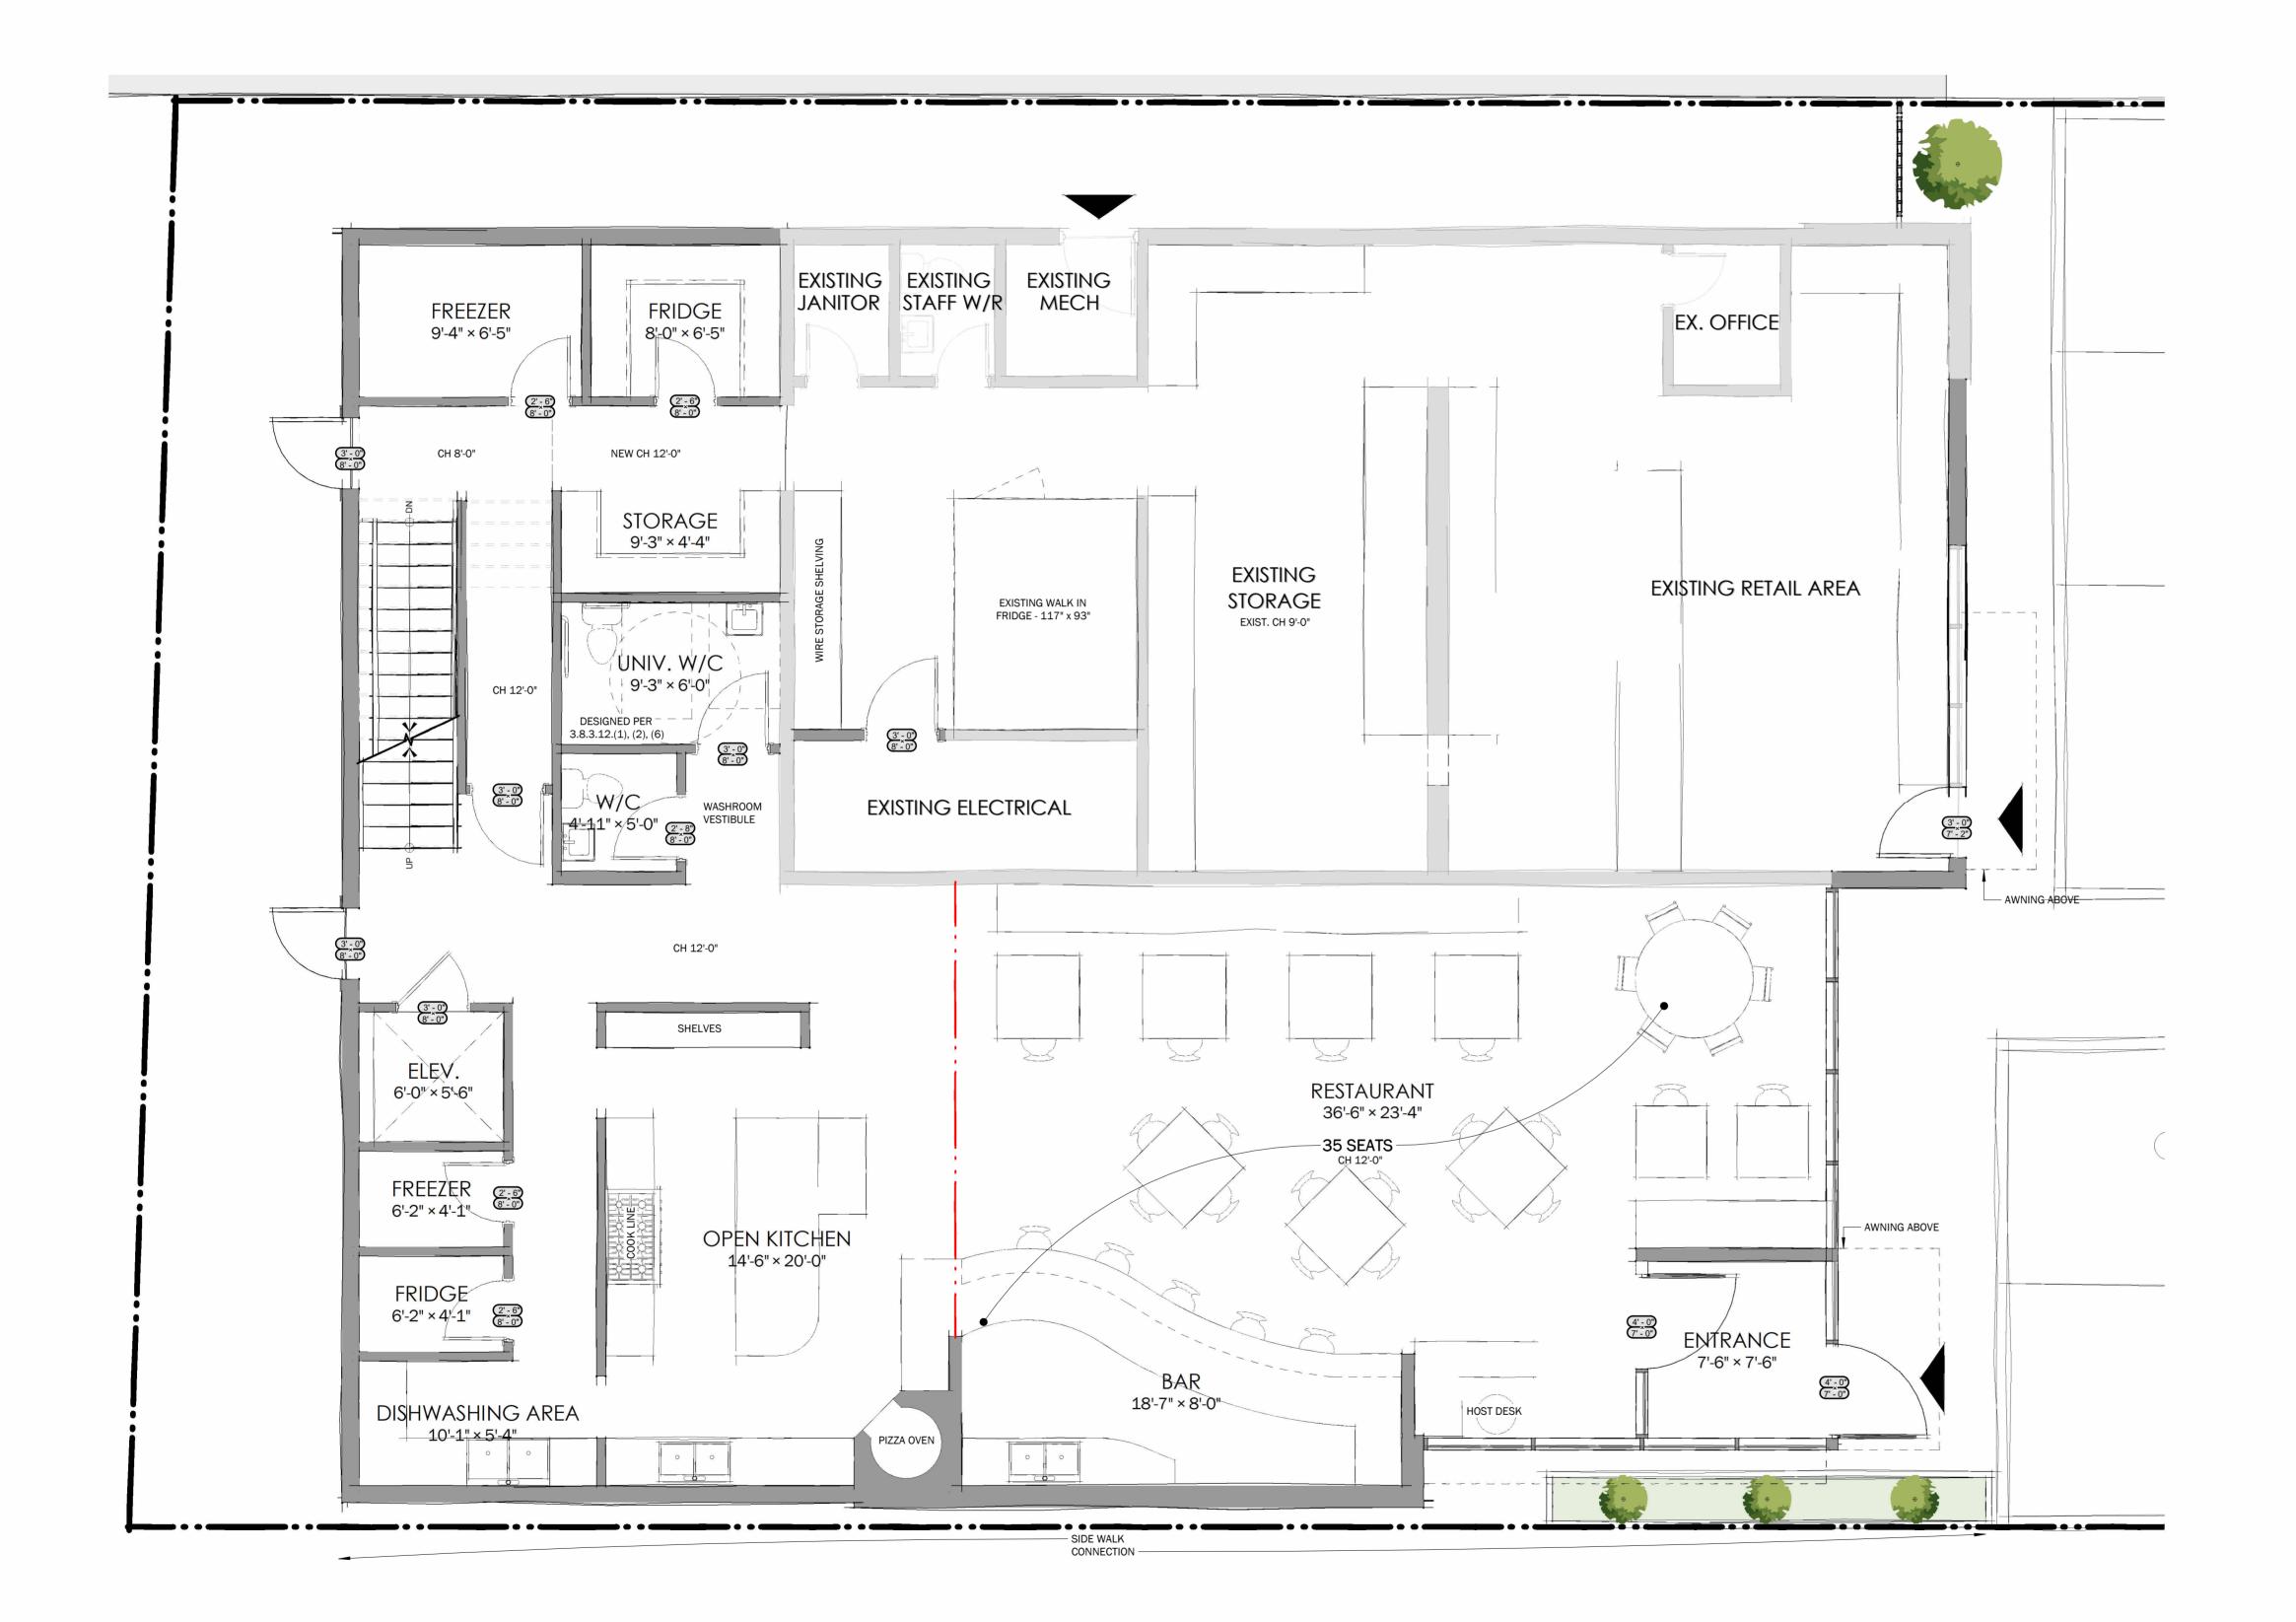

### FIRST FLOOR CONCEPT

1/4" = 1'-0"

EXISTING: 128.7 m2 PROPOSED ADDITION: 197.42 m2 TOTAL: 326.12 m2

| ı | ALL CONTRACTORS AND/OR TRADES SHALL VERIFY ALL DIMENSIONS,   |
|---|--------------------------------------------------------------|
| ı | NOTES, SITE AND REPORT ANY DISCREPANCIES PRIOR TO            |
| ı | COMMENCEMENT OF THE WORK. THIS DRAWING NOT TO BE SCALED, ALL |
| ı | DRAWINGS, PRINTS AND RELATED DOCUMENTS ARE THE PROPERTY OF   |
| ı | THE ARCHITECT AND MUST BE RETURNED UPON REQUEST.             |
| ı | REPRODUCTION OF DRAWINGS AND RELATED DOCUMENTS IN PART OR IN |
| ı | WHOLE IS STRICTLY FORBIDDEN WITHOUT WRITTEN CONSENT.         |
|   | DRAWINGS TO BE FOR THE PURPOSE FOR WHICH THEY ARE ISSUED.    |
|   |                                                              |

| DRAW | DRAWINGS TO BE FOR THE PURPOSE FOR WHICH THEY ARE ISSUED. |                           |     |
|------|-----------------------------------------------------------|---------------------------|-----|
| No.  | DATE:                                                     | DESCRIPTION:              | BY  |
| 1    | 04.16.2024                                                | FOR PRE-CONSULTATION      | ACI |
| 2    | 11.04.2024                                                | RE-ISSUED TO CITY         | ACI |
| 3    | 03.26.2025                                                | REV 01 - CONCEPT          | ΑN  |
| 4    | 04.15.2025                                                | ISSUED FOR MINOR VARIANCE | ΑN  |
|      |                                                           |                           |     |
|      |                                                           |                           |     |
|      |                                                           |                           |     |
|      |                                                           |                           |     |
|      |                                                           |                           |     |

NORCINI & CO.
ADDITION AND
RENOVATION

3567 PORTAGE ROAD, NIAGARA FALLS

A - C - K

architects

Architectural Office: 290 Glendale Ave. St.Catharines, ON, L2T 2L3 905 984 5545

SHEET TITLE:

COMMISSION:

FIRST FLOOR PLAN

| DRAWN BY:    | EH + KM    | DRAWING No.: |
|--------------|------------|--------------|
| CHECKED BY:  | XX         | <b>1 1 1</b> |
| DATE ISSUED: | 04.15.2025 | <b>.</b> A-1 |
| PROJECT No.: | 2023-162   |              |