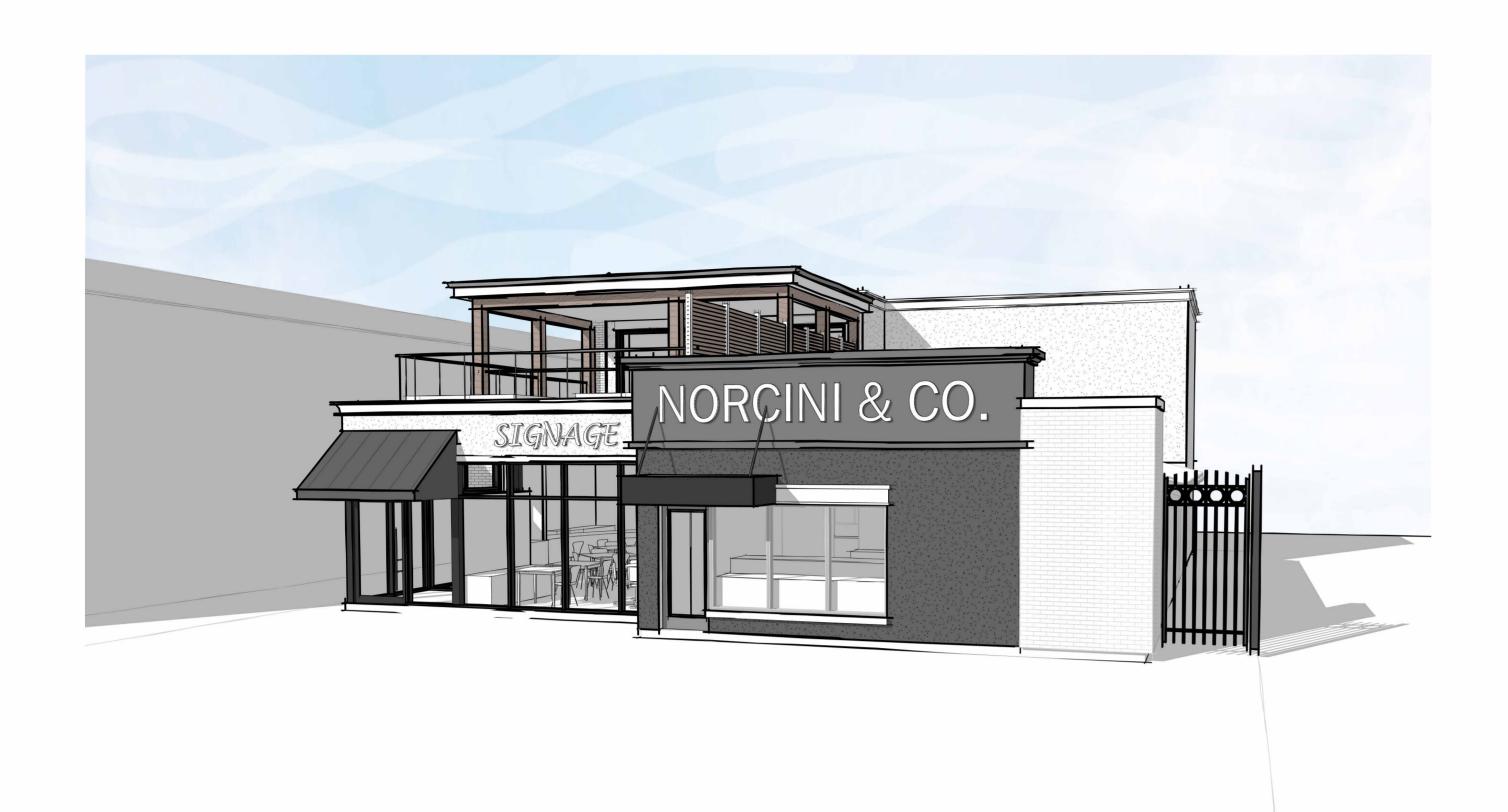

# ISSUED FOR **MINOR VARIANCE**

RIGHT PERSPECTIVE

LEFT PERSPECTIVE

FRONT ELEVATION SCHEMATIC

1/4" = 1'-0"

ALL CONTRACTORS AND/OR TRADES SHALL VERIFY ALL DIMENSIONS, NOTES, SITE AND REPORT ANY DISCREPANCIES PRIOR TO COMMENCEMENT OF THE WORK. THIS DRAWING NOT TO BE SCALED, ALL DRAWINGS, PRINTS AND RELATED DOCUMENTS ARE THE PROPERTY OF THE ARCHITECT AND MUST BE RETURNED UPON REQUEST. REPRODUCTION OF DRAWINGS AND RELATED DOCUMENTS IN PART OR IN WHOLE IS STRICTLY FORBIDDEN WITHOUT WRITTEN CONSENT.