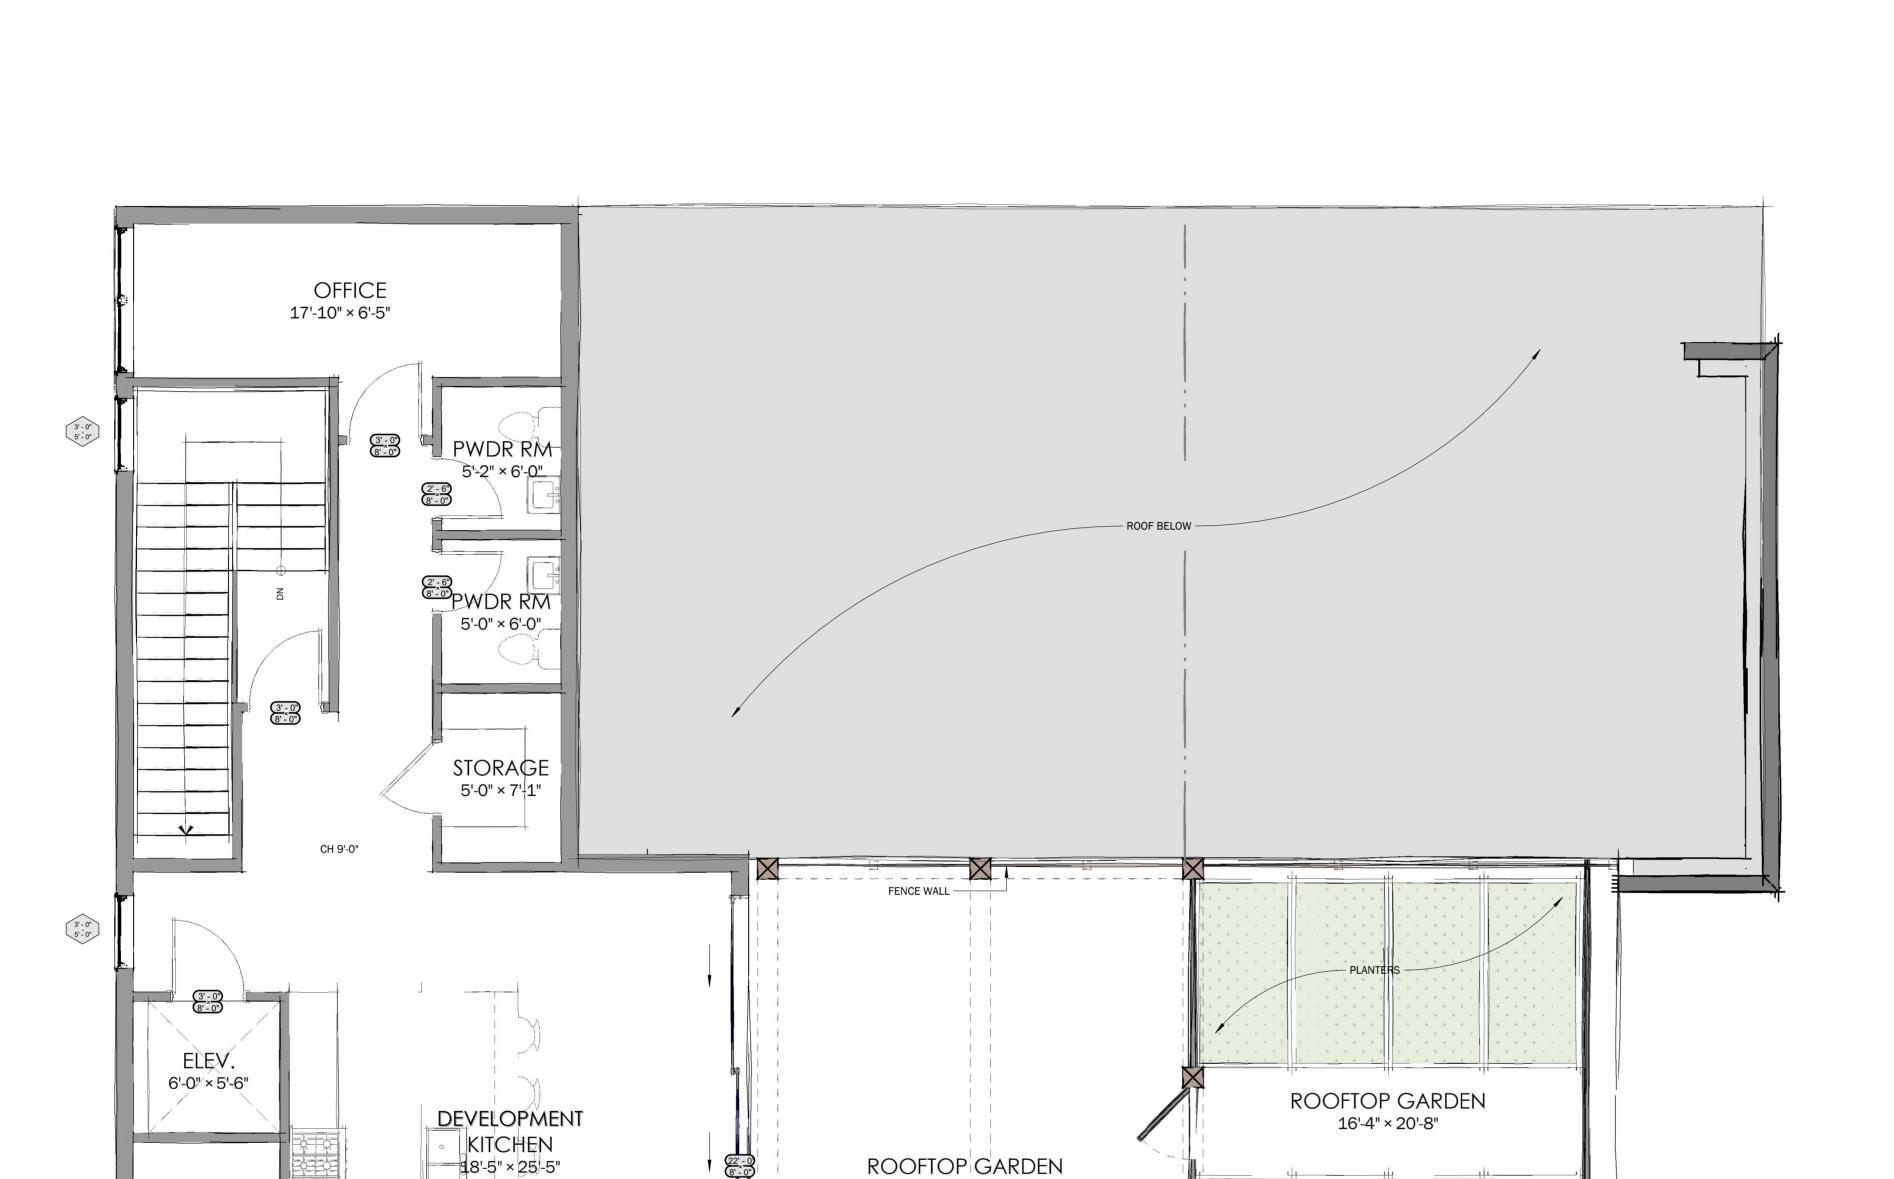

COMMISSION:

NORCINI & CO.
ADDITION AND
RENOVATION

3567 PORTAGE ROAD, NIAGARA FALLS

A - C - K

architects

Architectural Office: 290 Glendale Ave. St.Catharines, ON, L2T 2L3 905 984 5545

SHEET TITLE:

SECOND FLOOR PLAN

| DRAWING No.: | EH + KM    | DRAWN BY:    |  |
|--------------|------------|--------------|--|
| 110          | XX         | CHECKED BY:  |  |
| .A-1.2       | 04.15.2025 | DATE ISSUED: |  |
|              | 2023-162   | PROJECT No.: |  |