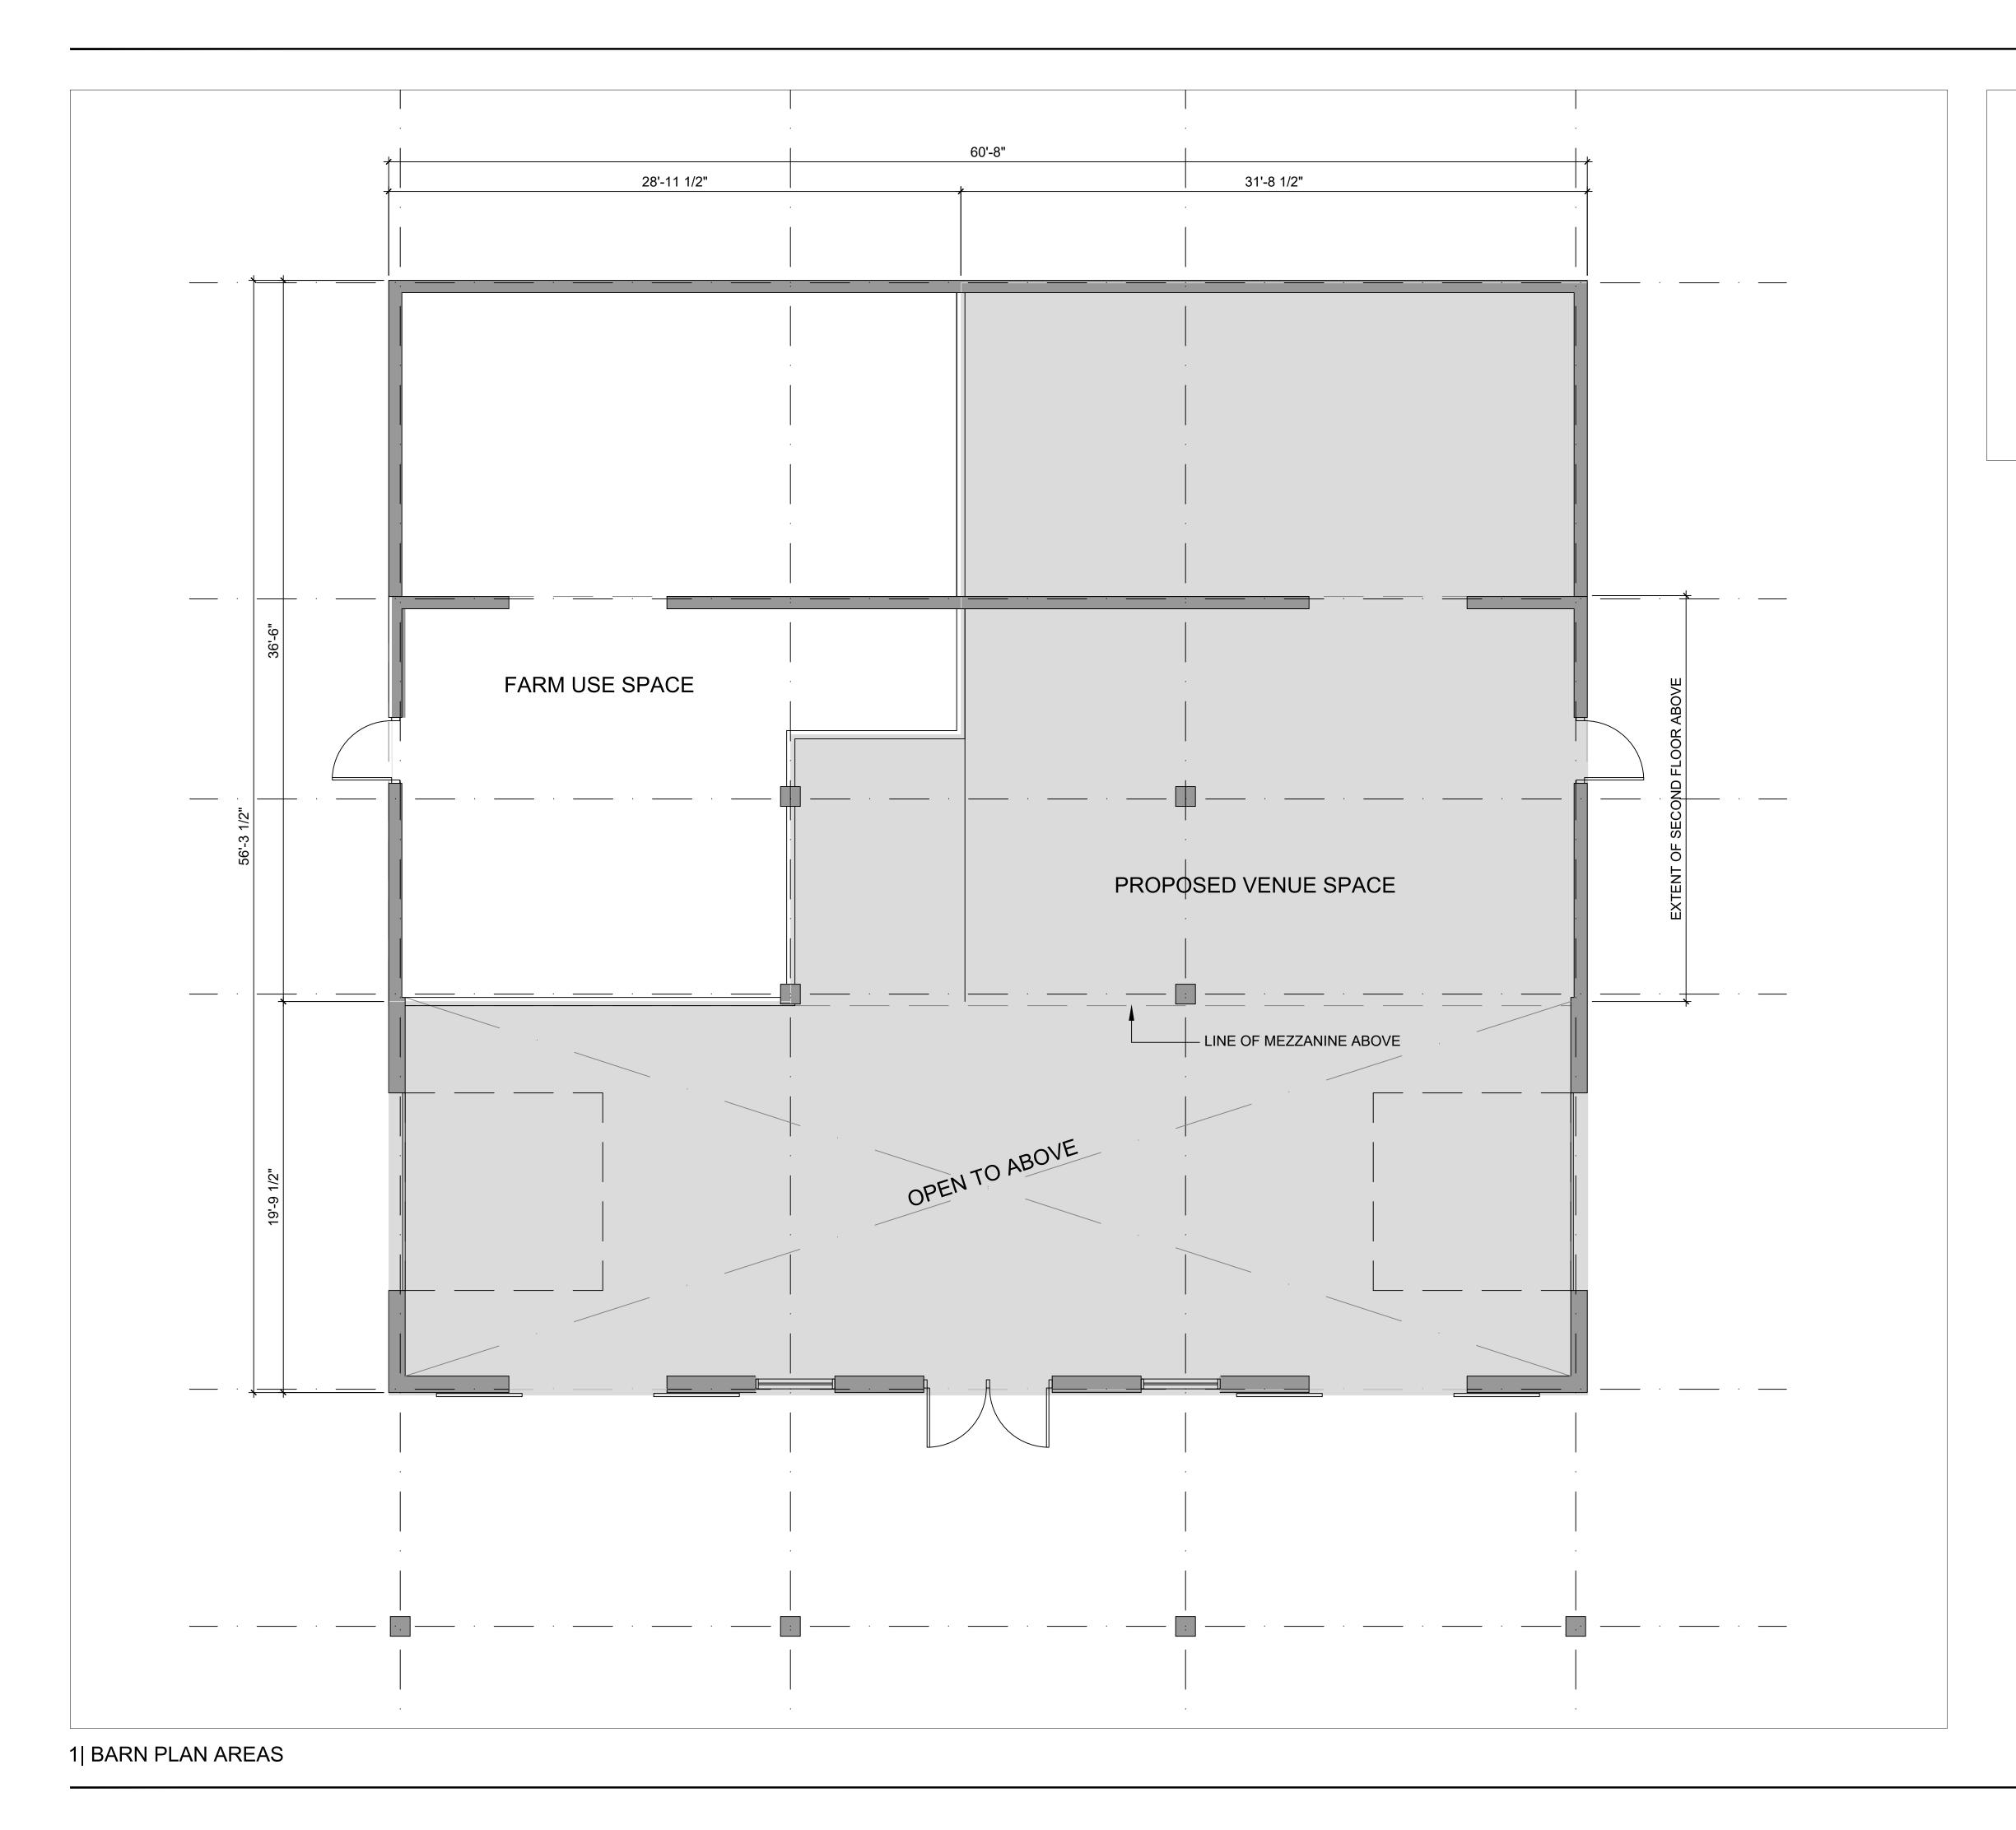

## STATISTICS FOR BARN 2

Ground Floor Barn Use: 939.33 s.f. (87.27 m<sup>2</sup>) Ground Floor Venue Use: 2,475.70 s.f (230.00 m<sup>2</sup>) Total Ground Floor Area: 3,415.03 s.f. (317.27 m<sup>2</sup>) Second Floor Barn Use: 1,244.38 s.f. (115.61 m<sup>2</sup>) Total Building Area: 4,659.41 s.f. (432.87 m<sup>2</sup>)

## LEGEND

VENUE SPACE

ISSUED FOR REVIEW

2024.11.08

## FEDEROW BARN 2 EVENT VENUE NIAGARA FALLS | ON

CLIENT:

ART FEDEROW 4079 MARSHALL ROAD, NIAGARA FALLS, ON

FEDEROW BARN 2 FLOOR PLAN AREA

SCALE:1/4" = 1'-0"DATE:2023.11.08DWG:24015FPPROJECT:24015