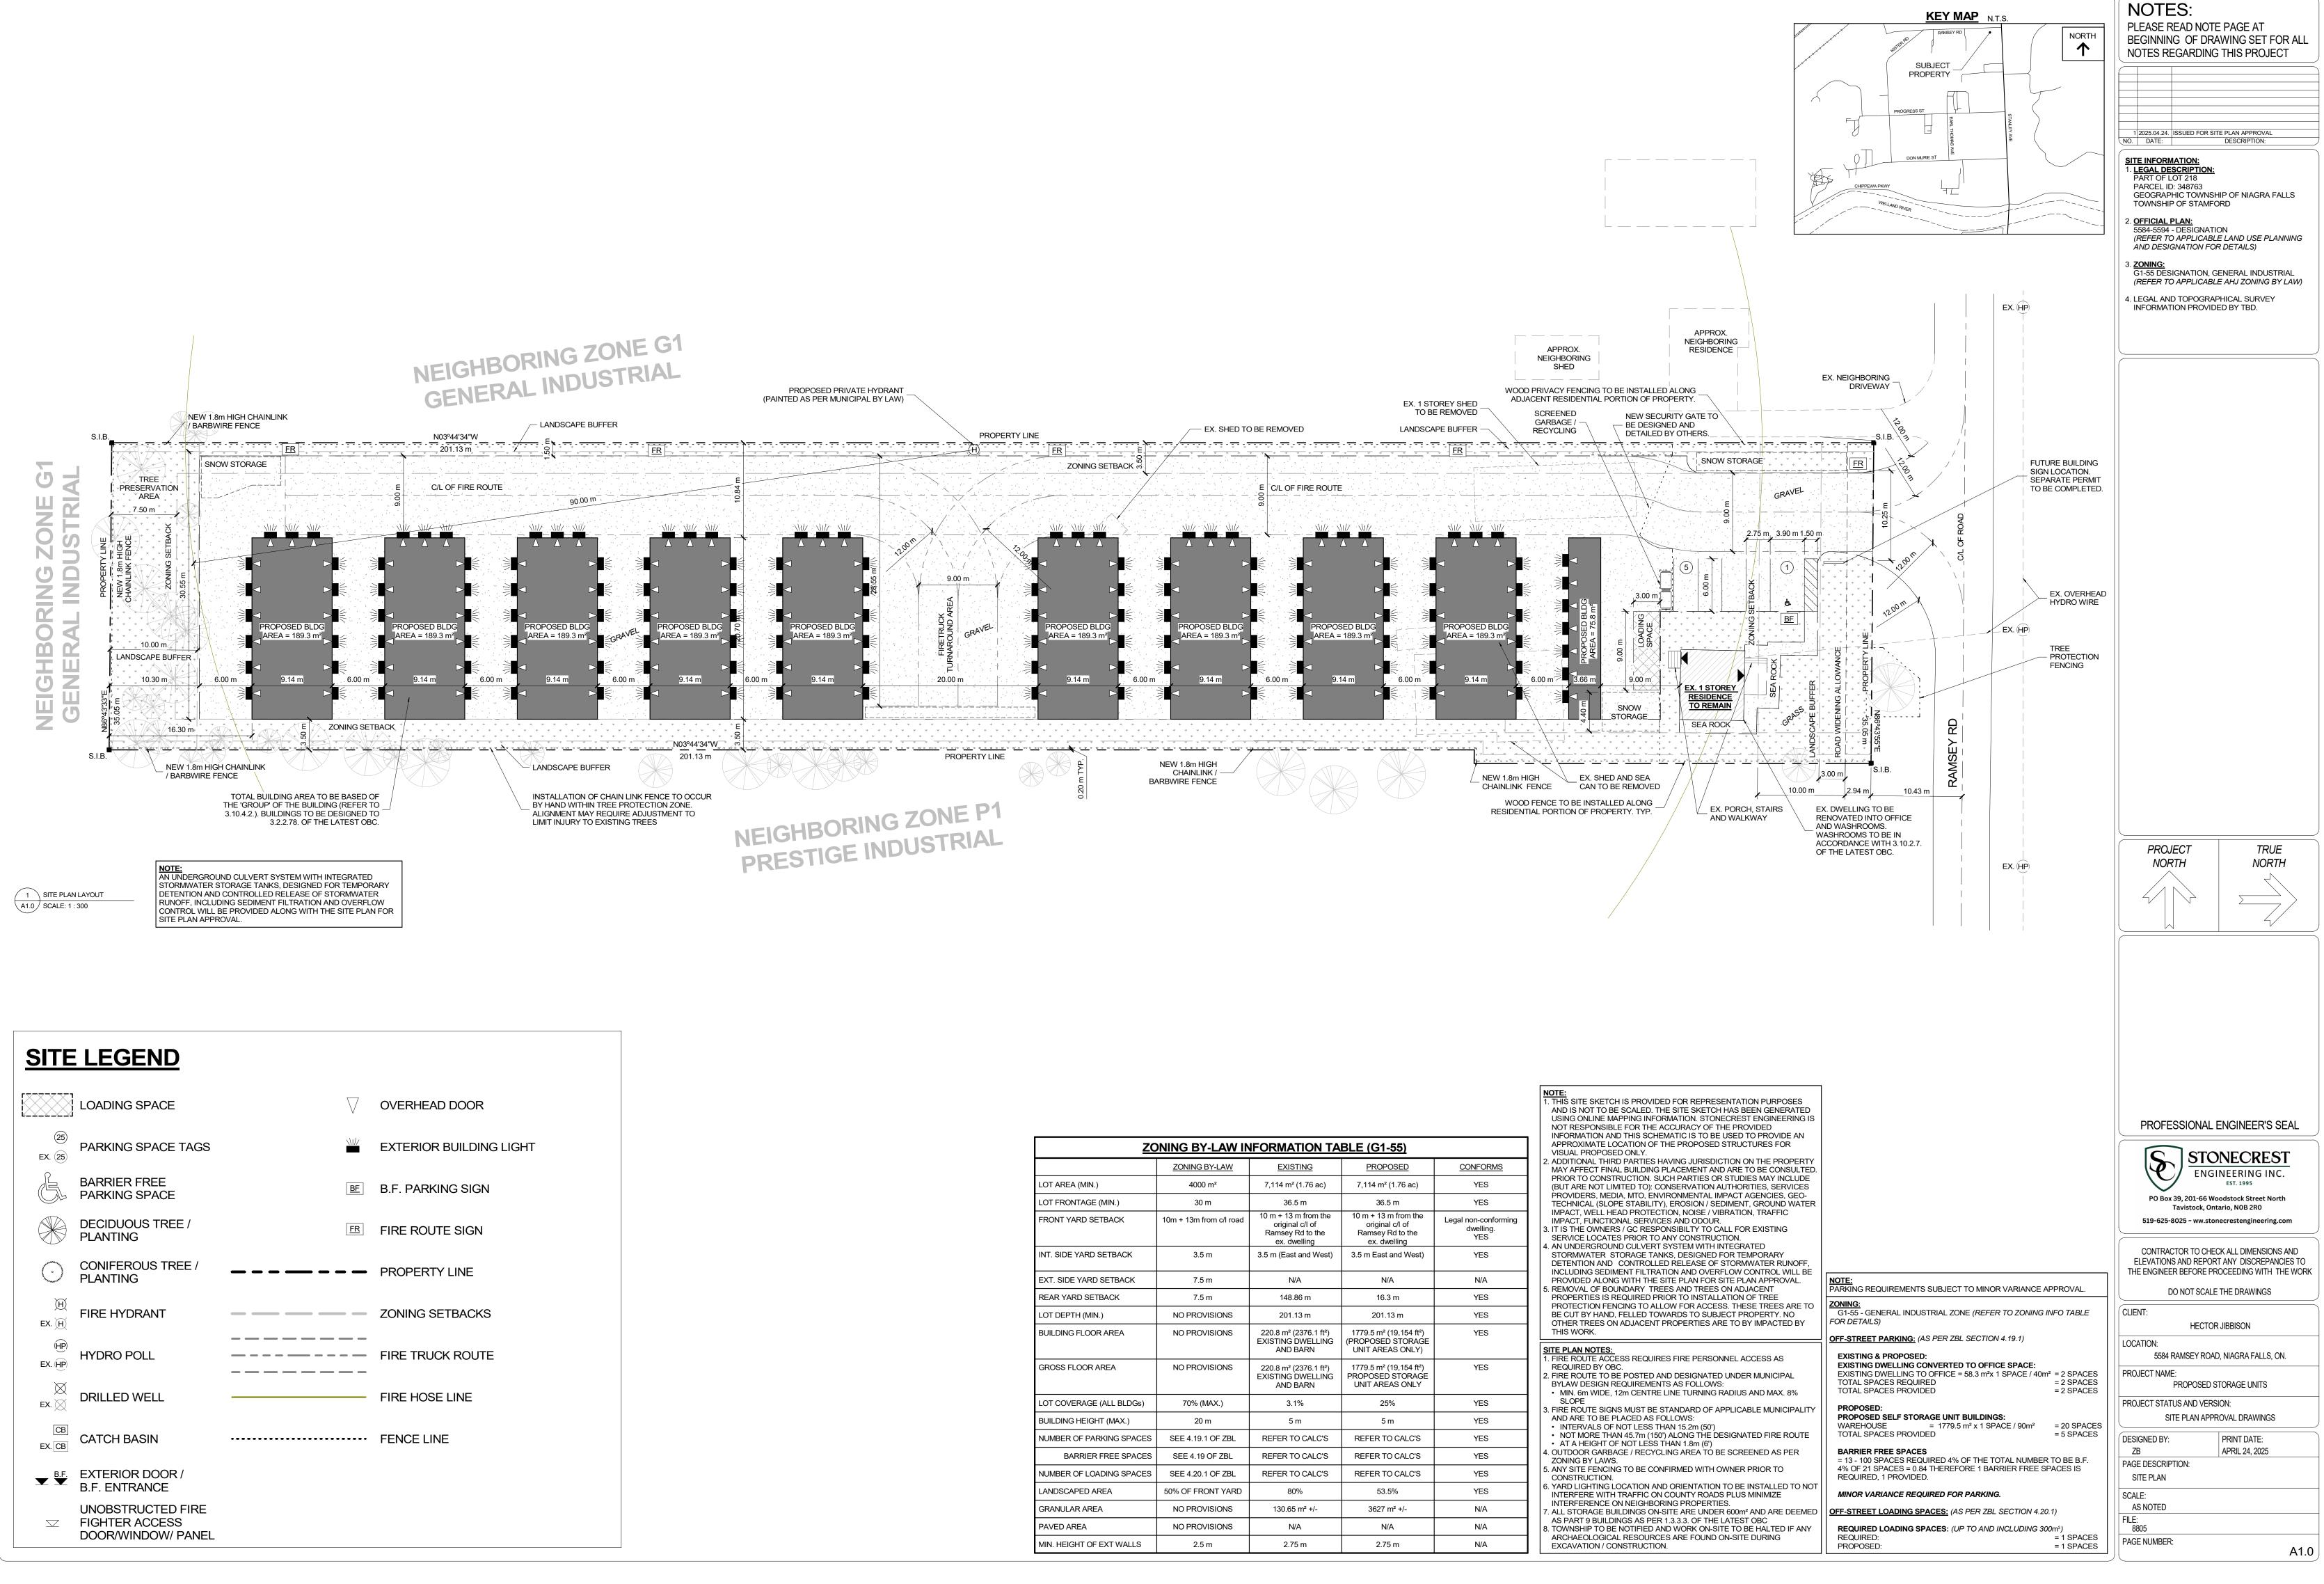

| ESTIGE | INDUSTRIAL |
|--------|------------|
|        |            |

|                          | ZONING BY-LAW           | EXISTING                                                                        | PROPOSED                                                                    | <u>CONFORMS</u>                          |
|--------------------------|-------------------------|---------------------------------------------------------------------------------|-----------------------------------------------------------------------------|------------------------------------------|
| LOT AREA (MIN.)          | 4000 m²                 | 7,114 m² (1.76 ac)                                                              | 7,114 m² (1.76 ac)                                                          | YES                                      |
| LOT FRONTAGE (MIN.)      | 30 m                    | 36.5 m                                                                          | 36.5 m                                                                      | YES                                      |
| FRONT YARD SETBACK       | 10m + 13m from c/l road | 10 m + 13 m from the<br>original c/l of<br>Ramsey Rd to the<br>ex. dwelling     | 10 m + 13 m from the<br>original c/l of<br>Ramsey Rd to the<br>ex. dwelling | Legal non-conforming<br>dwelling.<br>YES |
| INT. SIDE YARD SETBACK   | 3.5 m                   | 3.5 m (East and West)                                                           | 3.5 m East and West)                                                        | YES                                      |
| EXT. SIDE YARD SETBACK   | 7.5 m                   | N/A                                                                             | N/A                                                                         | N/A                                      |
| REAR YARD SETBACK        | 7.5 m                   | 148.86 m                                                                        | 16.3 m                                                                      | YES                                      |
| LOT DEPTH (MIN.)         | NO PROVISIONS           | 201.13 m                                                                        | 201.13 m                                                                    | YES                                      |
| BUILDING FLOOR AREA      | NO PROVISIONS           | 220.8 m <sup>2</sup> (2376.1 ft <sup>2</sup> )<br>EXISTING DWELLING<br>AND BARN | 1779.5 m² (19,154 ft²)<br>(PROPOSED STORAGE<br>UNIT AREAS ONLY)             | YES                                      |
| GROSS FLOOR AREA         | NO PROVISIONS           | 220.8 m² (2376.1 ft²)<br>EXISTING DWELLING<br>AND BARN                          | 1779.5 m² (19,154 ft²)<br>PROPOSED STORAGE<br>UNIT AREAS ONLY               | YES                                      |
| LOT COVERAGE (ALL BLDGs) | 70% (MAX.)              | 3.1%                                                                            | 25%                                                                         | YES                                      |
| BUILDING HEIGHT (MAX.)   | 20 m                    | 5 m                                                                             | 5 m                                                                         | YES                                      |
| NUMBER OF PARKING SPACES | SEE 4.19.1 OF ZBL       | REFER TO CALC'S                                                                 | REFER TO CALC'S                                                             | YES                                      |
| BARRIER FREE SPACES      | SEE 4.19 OF ZBL         | REFER TO CALC'S                                                                 | REFER TO CALC'S                                                             | YES                                      |
| NUMBER OF LOADING SPACES | SEE 4.20.1 OF ZBL       | REFER TO CALC'S                                                                 | REFER TO CALC'S                                                             | YES                                      |
| LANDSCAPED AREA          | 50% OF FRONT YARD       | 80%                                                                             | 53.5%                                                                       | YES                                      |
| GRANULAR AREA            | NO PROVISIONS           | 130.65 m² +/-                                                                   | 3627 m² +/-                                                                 | N/A                                      |
| PAVED AREA               | NO PROVISIONS           | N/A                                                                             | N/A                                                                         | N/A                                      |
| MIN. HEIGHT OF EXT WALLS | 2.5 m                   | 2.75 m                                                                          | 2.75 m                                                                      | N/A                                      |