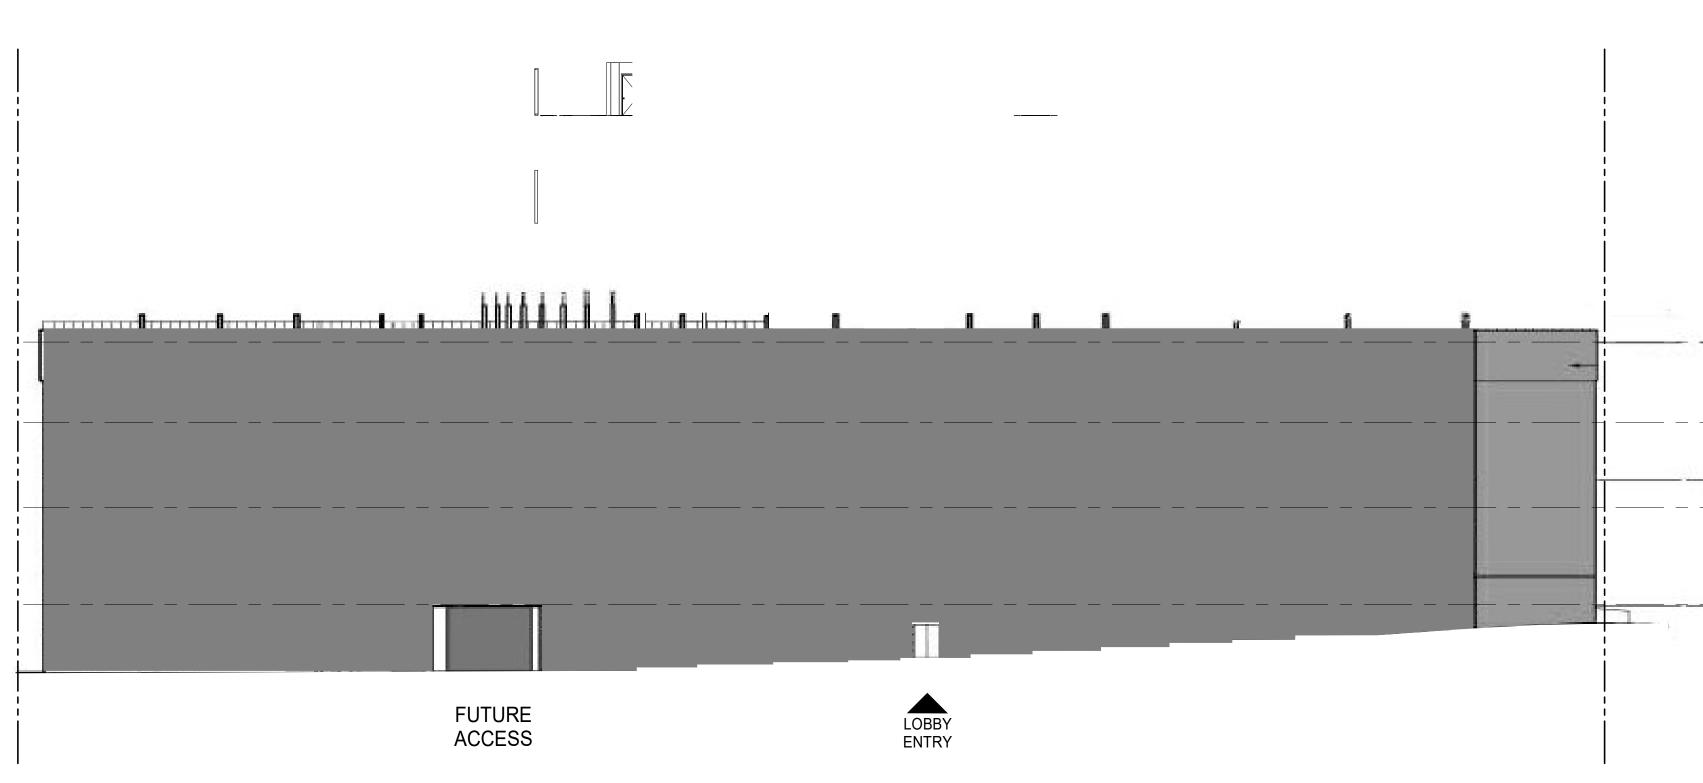

|                      | All drawings, specifications, related documents and<br>design are the copyright property of the architect and<br>must be returned upon request. Reproduction of the<br>drawings, specifications, related documents and desig<br>in whole or in part is strictly forbidden without the<br>architect's written permission. |
|----------------------|--------------------------------------------------------------------------------------------------------------------------------------------------------------------------------------------------------------------------------------------------------------------------------------------------------------------------|
|                      | NOT FOR                                                                                                                                                                                                                                                                                                                  |
|                      | CONSTRUCTION                                                                                                                                                                                                                                                                                                             |
|                      |                                                                                                                                                                                                                                                                                                                          |
|                      |                                                                                                                                                                                                                                                                                                                          |
|                      |                                                                                                                                                                                                                                                                                                                          |
| (+13900)<br>L3       |                                                                                                                                                                                                                                                                                                                          |
| +9650                |                                                                                                                                                                                                                                                                                                                          |
|                      |                                                                                                                                                                                                                                                                                                                          |
| +5150<br>MEZZ        |                                                                                                                                                                                                                                                                                                                          |
|                      |                                                                                                                                                                                                                                                                                                                          |
| (+0 L1               |                                                                                                                                                                                                                                                                                                                          |
|                      |                                                                                                                                                                                                                                                                                                                          |
|                      | POTENTIAL EXTERIOR<br>IMPROVEMENTS UNTIL<br>BUILDING CONSTRUCTION                                                                                                                                                                                                                                                        |
| I                    | COMMENCES                                                                                                                                                                                                                                                                                                                |
|                      |                                                                                                                                                                                                                                                                                                                          |
|                      |                                                                                                                                                                                                                                                                                                                          |
|                      |                                                                                                                                                                                                                                                                                                                          |
|                      |                                                                                                                                                                                                                                                                                                                          |
|                      |                                                                                                                                                                                                                                                                                                                          |
|                      |                                                                                                                                                                                                                                                                                                                          |
|                      |                                                                                                                                                                                                                                                                                                                          |
|                      | No. Description Date                                                                                                                                                                                                                                                                                                     |
|                      |                                                                                                                                                                                                                                                                                                                          |
|                      |                                                                                                                                                                                                                                                                                                                          |
| (+13900)<br>L3       | aiannone                                                                                                                                                                                                                                                                                                                 |
|                      | giannone<br>petricone<br>associates                                                                                                                                                                                                                                                                                      |
| <u>(+9650)</u><br>L2 | Giannone Petricone Associates Inc. Architects<br>96 Spadina Avenue, Suite 900, Toronto, Canada M5V 2J6,<br>T 416.591.7788 F 416.591.1293 E mail@gpaia.com                                                                                                                                                                |
|                      |                                                                                                                                                                                                                                                                                                                          |
|                      | 6605 STANLEY AVE                                                                                                                                                                                                                                                                                                         |
|                      |                                                                                                                                                                                                                                                                                                                          |
| +0<br>L1             | NIAGARA FALLS, ON, L2G 7L2                                                                                                                                                                                                                                                                                               |
| +0<br>L1             | NIAGARA FALLS, ON, L2G 7L2                                                                                                                                                                                                                                                                                               |
| L1                   |                                                                                                                                                                                                                                                                                                                          |
|                      | SHEET TITLE                                                                                                                                                                                                                                                                                                              |
|                      | SHEET TITLE<br>ELEVATIONS                                                                                                                                                                                                                                                                                                |
|                      |                                                                                                                                                                                                                                                                                                                          |

POTENTIAL EXTERIOR IMPROVEMENTS UNTIL BUILDING CONSTRUCTION COMMENCES

Date

\_\_\_\_

|     | <b>D</b>    |  |
|-----|-------------|--|
| No. | Description |  |
|     |             |  |

+9650

+0

-3600

giannone petricone associates Giannone Petricone Associates Inc. Architects