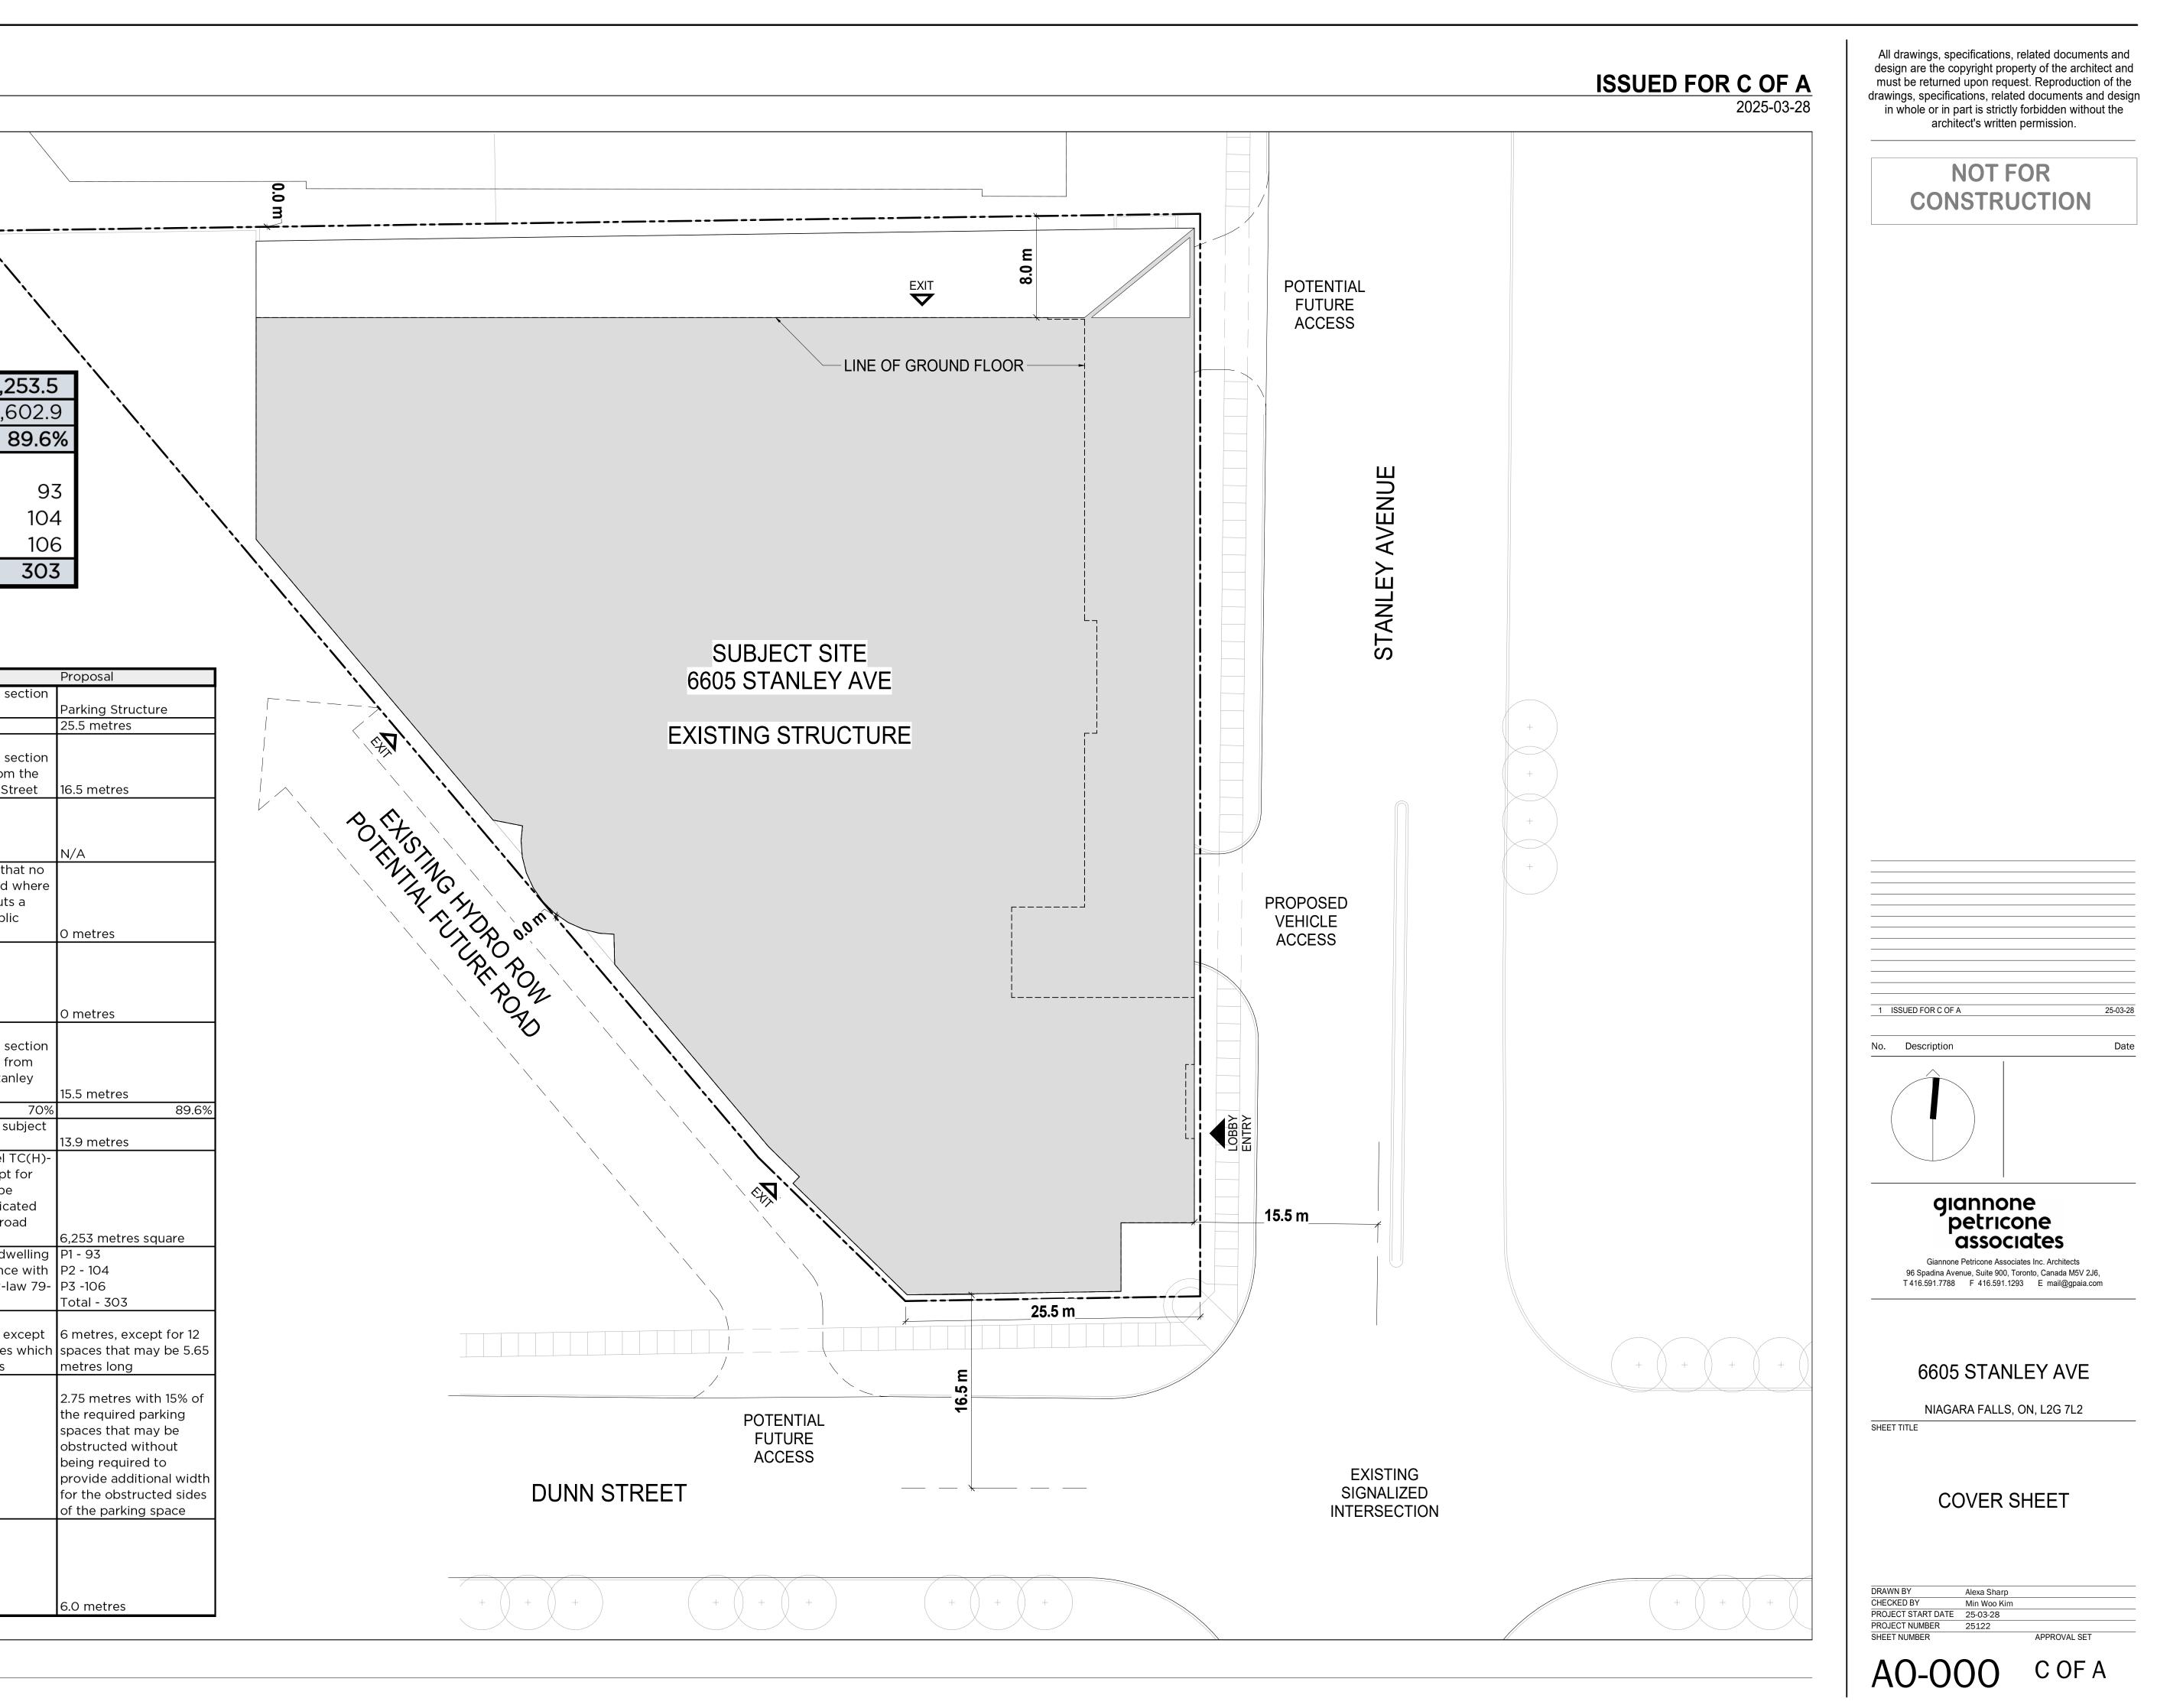

## 6605 STANLEY AVENUE

NIAGARA FALLS, ON, L2G 7L2

| 6605 STANLEY AVENUE |
|---------------------|
| STATISTICS          |
| GPA                 |
| 2025-03-28          |

| Site Area (sm)     | ± | 6,253.5 |
|--------------------|---|---------|
| Footprint (sm)     | ± | 5,602.9 |
| Site Coverage (sm) |   | 89.6%   |
| Parking            |   |         |
| P1                 | ± | 93      |
| P2                 | ± | 104     |
| P3                 | ± | 106     |
| Total              | ± | 303     |

| Provision                                                                                                                                                                | Requirement                                                                                                                                        | Proposal                                                                                                                                                                 |
|--------------------------------------------------------------------------------------------------------------------------------------------------------------------------|----------------------------------------------------------------------------------------------------------------------------------------------------|--------------------------------------------------------------------------------------------------------------------------------------------------------------------------|
|                                                                                                                                                                          | In accordance with section                                                                                                                         |                                                                                                                                                                          |
| Permitted Uses                                                                                                                                                           | 8.6.1                                                                                                                                              | Parking Structure                                                                                                                                                        |
| Minimum Lot Frontage                                                                                                                                                     | 6 metres                                                                                                                                           | 25.5 metres                                                                                                                                                              |
|                                                                                                                                                                          | ometres                                                                                                                                            |                                                                                                                                                                          |
| Minimum front yard depth                                                                                                                                                 | In accordance with section<br>4.27.1. 13 metres from the<br>centerline of Dunn Street                                                              | 16.5 metres                                                                                                                                                              |
|                                                                                                                                                                          |                                                                                                                                                    | 10.5 metres                                                                                                                                                              |
| Minimum rear yard depth<br>where any part of the building<br>is used for residential purposes                                                                            | 10 metres                                                                                                                                          | N/A                                                                                                                                                                      |
| Minimum rear yard depth<br>where no part of the building is<br>used for residential purposes                                                                             | 3 metres provided that no<br>rear yard is required where<br>the rear lot line abuts a<br>public lane or a public<br>parking lot                    | 0 metres                                                                                                                                                                 |
| Minimum interior side yard<br>width where the side lot line<br>does not abut a residential,<br>institutional or open space<br>zone                                       | None required                                                                                                                                      | 0 metres                                                                                                                                                                 |
| 20110                                                                                                                                                                    |                                                                                                                                                    |                                                                                                                                                                          |
| Minimum exterior side yard<br>width                                                                                                                                      | In accordance with section<br>4.27.1. 15.25 metres from<br>the centerline of Stanley<br>Avenue                                                     | 15.5 metres                                                                                                                                                              |
| Maximum lot coverage                                                                                                                                                     | 70%                                                                                                                                                | 89.6%                                                                                                                                                                    |
| Maximum Height of Building or                                                                                                                                            | 12 metres (40.0 ft) subject                                                                                                                        |                                                                                                                                                                          |
| Structure                                                                                                                                                                | to section 4.7                                                                                                                                     | 13.9 metres                                                                                                                                                              |
| Minimum lot area (By-law 2022-<br>093)                                                                                                                                   | The whole of Parcel TC(H)-<br>1112, save and except for<br>any part that may be<br>required to be dedicated<br>for the purpose of road<br>widening | 6,253 metres square                                                                                                                                                      |
| Minimum number of parking                                                                                                                                                | (i) 1.25 spaces per dwelling                                                                                                                       | P1 - 93                                                                                                                                                                  |
| spaces (2022-093) (i) For a                                                                                                                                              | unit (ii) In accordance with                                                                                                                       | P2 - 104                                                                                                                                                                 |
| dwelling unit (ii)                                                                                                                                                       | Section 4.19.1 of By-law 79-                                                                                                                       | P3 -106                                                                                                                                                                  |
| Or all other uses                                                                                                                                                        | 200                                                                                                                                                | Total - 303                                                                                                                                                              |
| Minimum length of a parking<br>space (By-law 2022-093)                                                                                                                   | 6 metres, save and except<br>for 12 parking spaces which<br>may be 5.65 metres                                                                     | 6 metres, except for 12<br>spaces that may be 5.65<br>metres long                                                                                                        |
| Minimum width of a parking                                                                                                                                               |                                                                                                                                                    | 2.75 metres with 15% of<br>the required parking<br>spaces that may be<br>obstructed without<br>being required to<br>provide additional width<br>for the obstructed sides |
| space                                                                                                                                                                    | 2.75 metres                                                                                                                                        | of the parking space                                                                                                                                                     |
| Minimum width of a<br>maneuvering aisle adjacent to a<br>parking space(s) with a<br>reduced length in accordance<br>with clause (i) of this section<br>(By-law 2022-093) |                                                                                                                                                    | 6.0 metres                                                                                                                                                               |
| · - /                                                                                                                                                                    |                                                                                                                                                    |                                                                                                                                                                          |