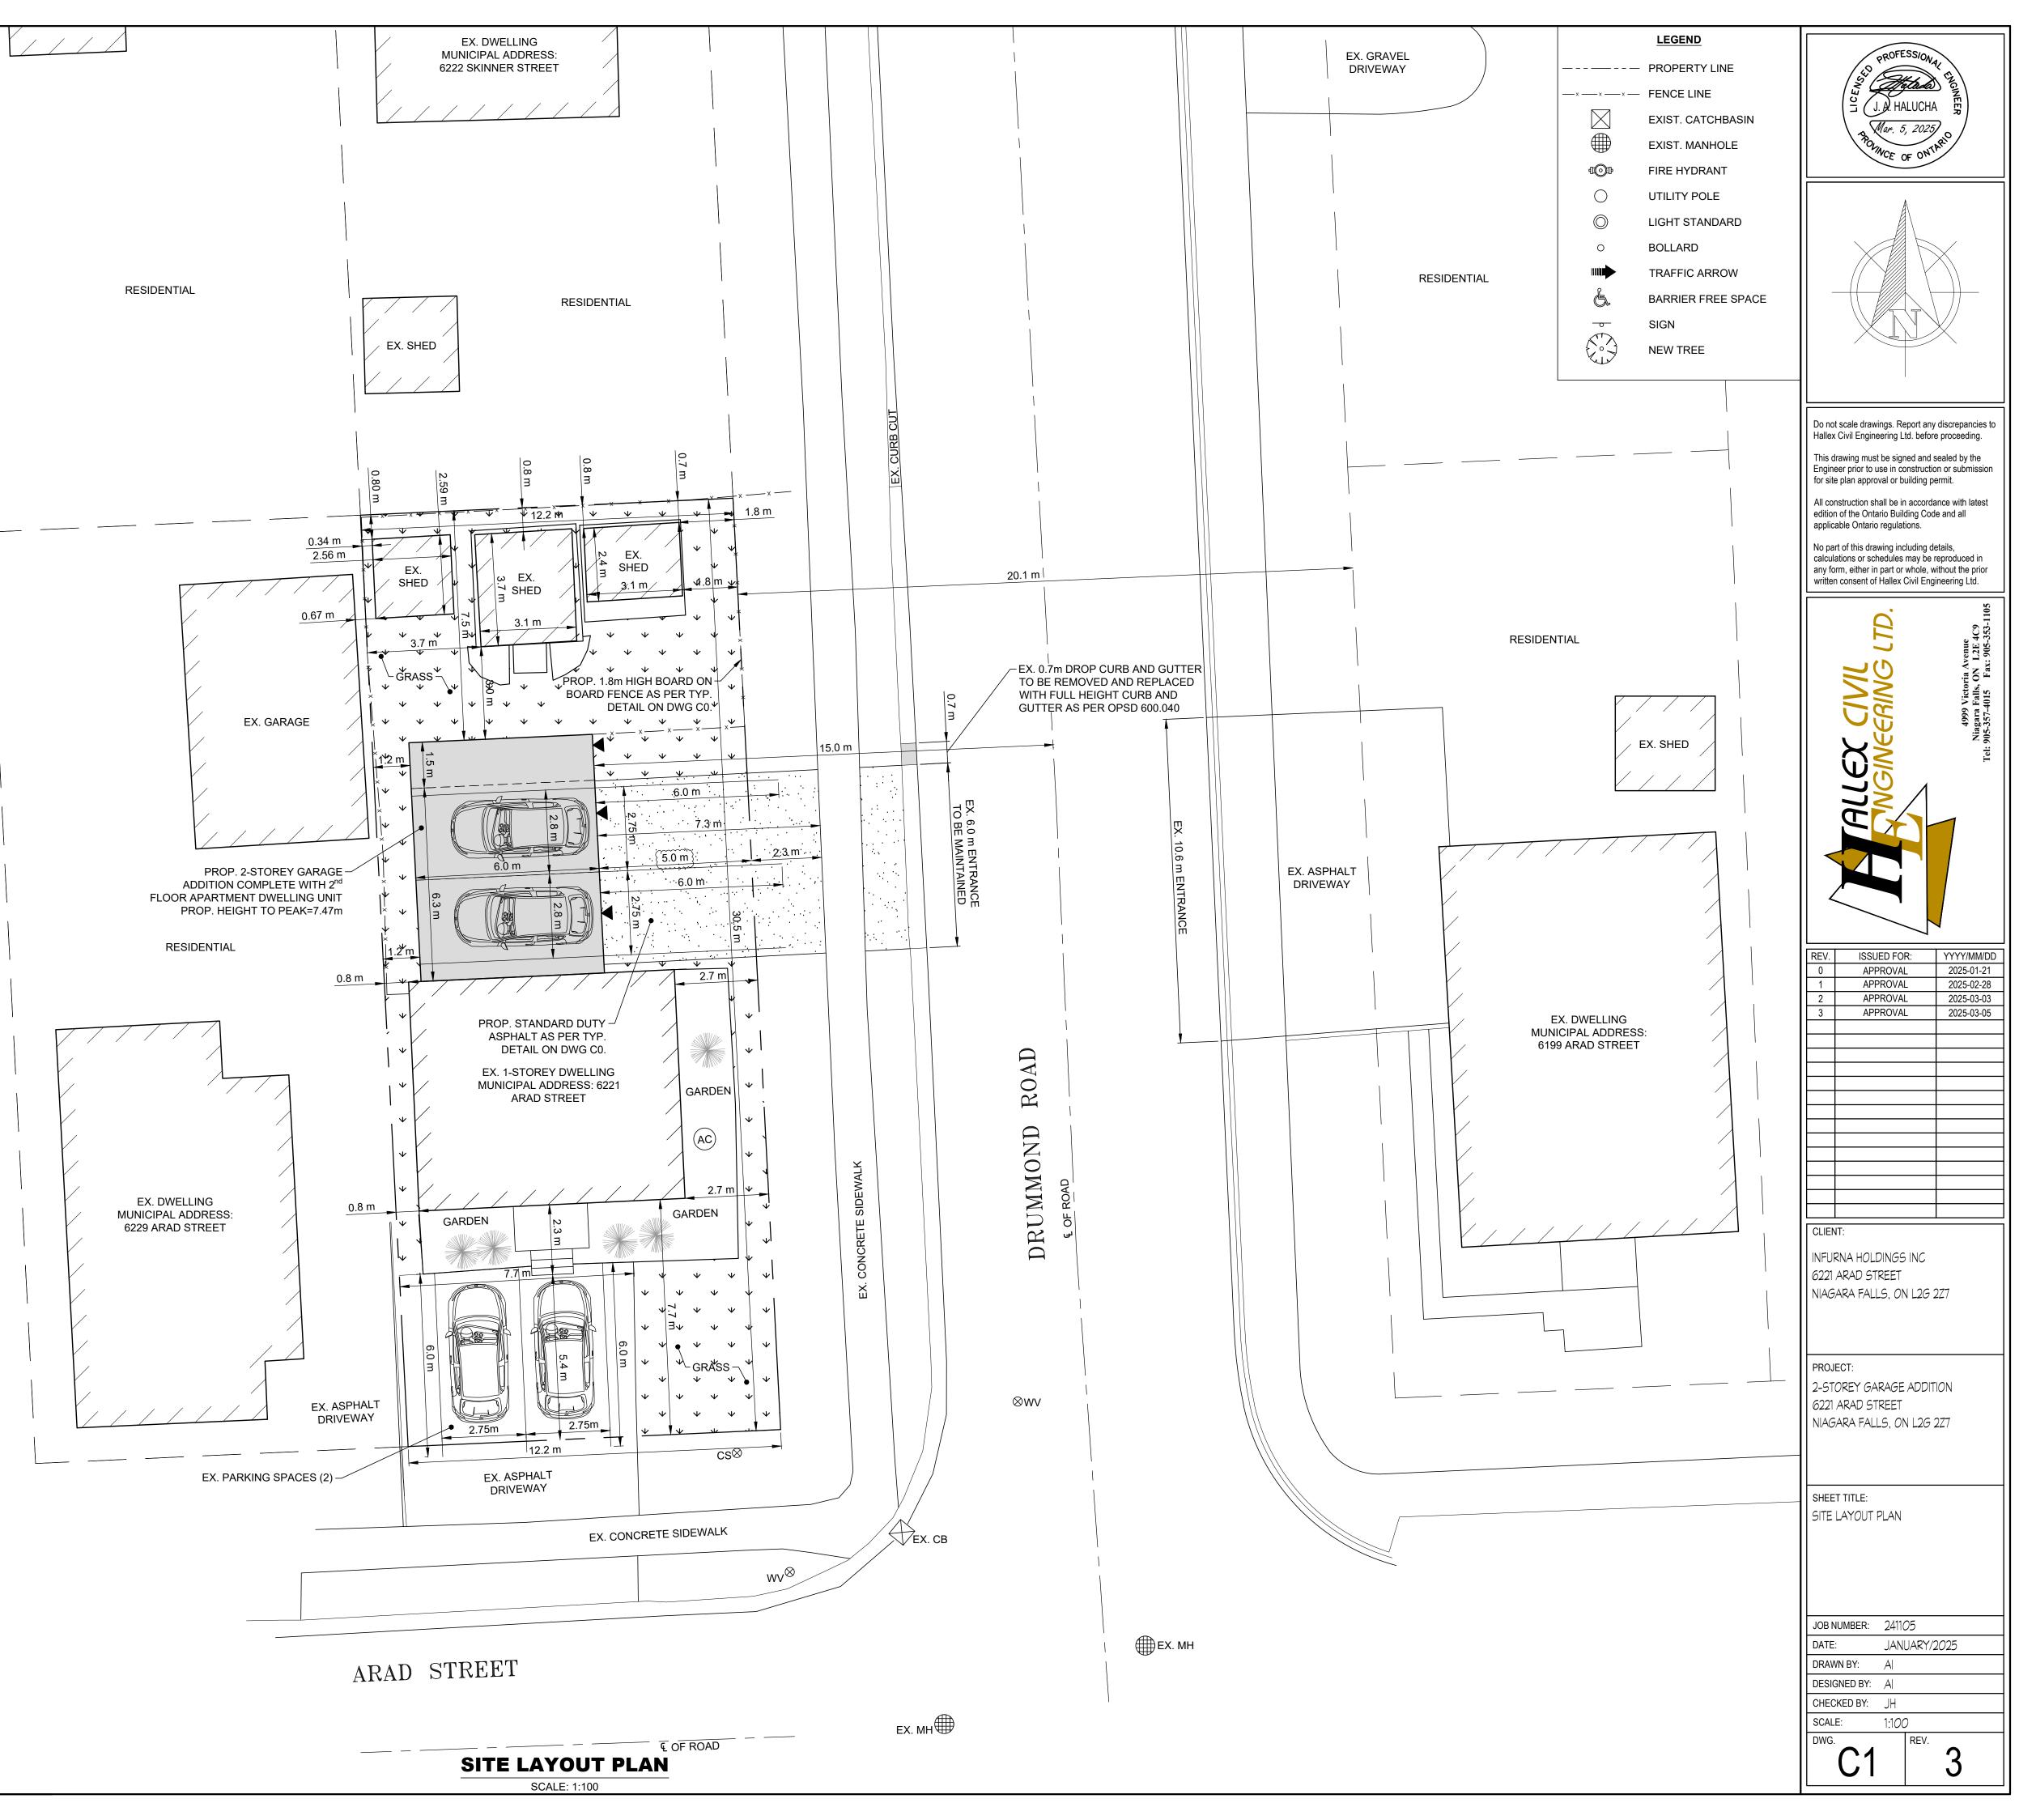

| SITE STATISTICS - 6221 ARAD STREET                                                                                                                          |                                         |                                                                  |
|-------------------------------------------------------------------------------------------------------------------------------------------------------------|-----------------------------------------|------------------------------------------------------------------|
| PROPERTY DETAILS<br>OFFICIAL PLAN DESIGNATION: RESIDENTIAL<br>ZONING: (TRM) TRANSITION RESIDENTIAL MULTIPLE<br>ADDRESS: 6221 ARAD STREET, NIAGARA FALLS, ON |                                         |                                                                  |
| SITE AREA:                                                                                                                                                  | 0.037 ha                                |                                                                  |
| EX. SURFACE STATS                                                                                                                                           | <u>AREA (m</u> <sup>2</sup> )           | <u>% COVERAGE</u>                                                |
| EX. BUILDING CVRG                                                                                                                                           | 91.0                                    | 25.0%                                                            |
| EX. PARKING & DRIVE                                                                                                                                         | 54.0                                    | 15.0%                                                            |
| <u>PR. SURFACE STATS</u><br>PR. BUILDING CVRG<br>PR. PARKING & DRIVE AREA                                                                                   | $\frac{\text{AREA (m}^2)}{47.0}$        | <u>% COVERAGE</u><br>13.0%<br>8.0%                               |
| TOTAL SURFACE STATS                                                                                                                                         | <u>AREA (m²)</u>                        | <u>% COVERAGE</u>                                                |
| TOTAL BUILDING CVRG                                                                                                                                         | 138.0                                   | 37.0%                                                            |
| TOTAL PARKING & DRIVE                                                                                                                                       | 84.0                                    | 23.0%                                                            |
| LANDSCAPED AREA                                                                                                                                             | <u>150.0</u>                            | <u>40.0%</u>                                                     |
| TOTAL                                                                                                                                                       | 371.0                                   | 100.0%                                                           |
| ACCESSORY BLDGS                                                                                                                                             | REQUIRED                                | PROVIDED                                                         |
| MAX COVERAGE                                                                                                                                                | 55.7m <sup>2</sup>                      | 25.7m <sup>2</sup>                                               |
| FRONT COVERED PORCH                                                                                                                                         | 1.8m                                    | 0.0m                                                             |
| FRONT STAIRS                                                                                                                                                | 2.5m                                    | 2.3m                                                             |
| REAR SHED SETBACK                                                                                                                                           | 0.80m                                   | 0.45m                                                            |
| REAR SHED HEIGHT                                                                                                                                            | 3.0m                                    | 2.0m                                                             |
| PARKING                                                                                                                                                     | REQUIRED                                | PROVIDED                                                         |
| DETACHED DWELLING:                                                                                                                                          | 2 SPACES                                | 6 SPACES                                                         |
| TOTAL PARKING:                                                                                                                                              | 2 SPACES                                | 6 SPACES                                                         |
| MAX YARD PARKING AREA                                                                                                                                       | <u>REQUIRED (n</u>                      | n <sup>2</sup> ) <u>PROVIDED(m</u> <sup>2</sup> )                |
| REAR YARD:                                                                                                                                                  | 40.0                                    | 13.7                                                             |
| EXTERIOR YARD:                                                                                                                                              | 50.0                                    | 16.2                                                             |
| BUILDING SETBACKS<br>EX. FRONTAGE :<br>EX.FRONT YARD:<br>EX.SIDE YARD:<br>PR.FRONT YARD:<br>PR.SIDE YARD:<br>PR.REAR YARD:                                  | <u>REQUIRED</u><br>6.0m<br>1.2m<br>7.5m | PROVIDED<br>12.0m<br>7.7m<br>0.8m<br><b>5.0m</b><br>1.2m<br>7.5m |
| MAX. BUILDING HEIGHT                                                                                                                                        | REQUIRED                                | PROVIDED                                                         |
| BUILDING HEIGHT                                                                                                                                             | 10.0m                                   | 7.47m                                                            |