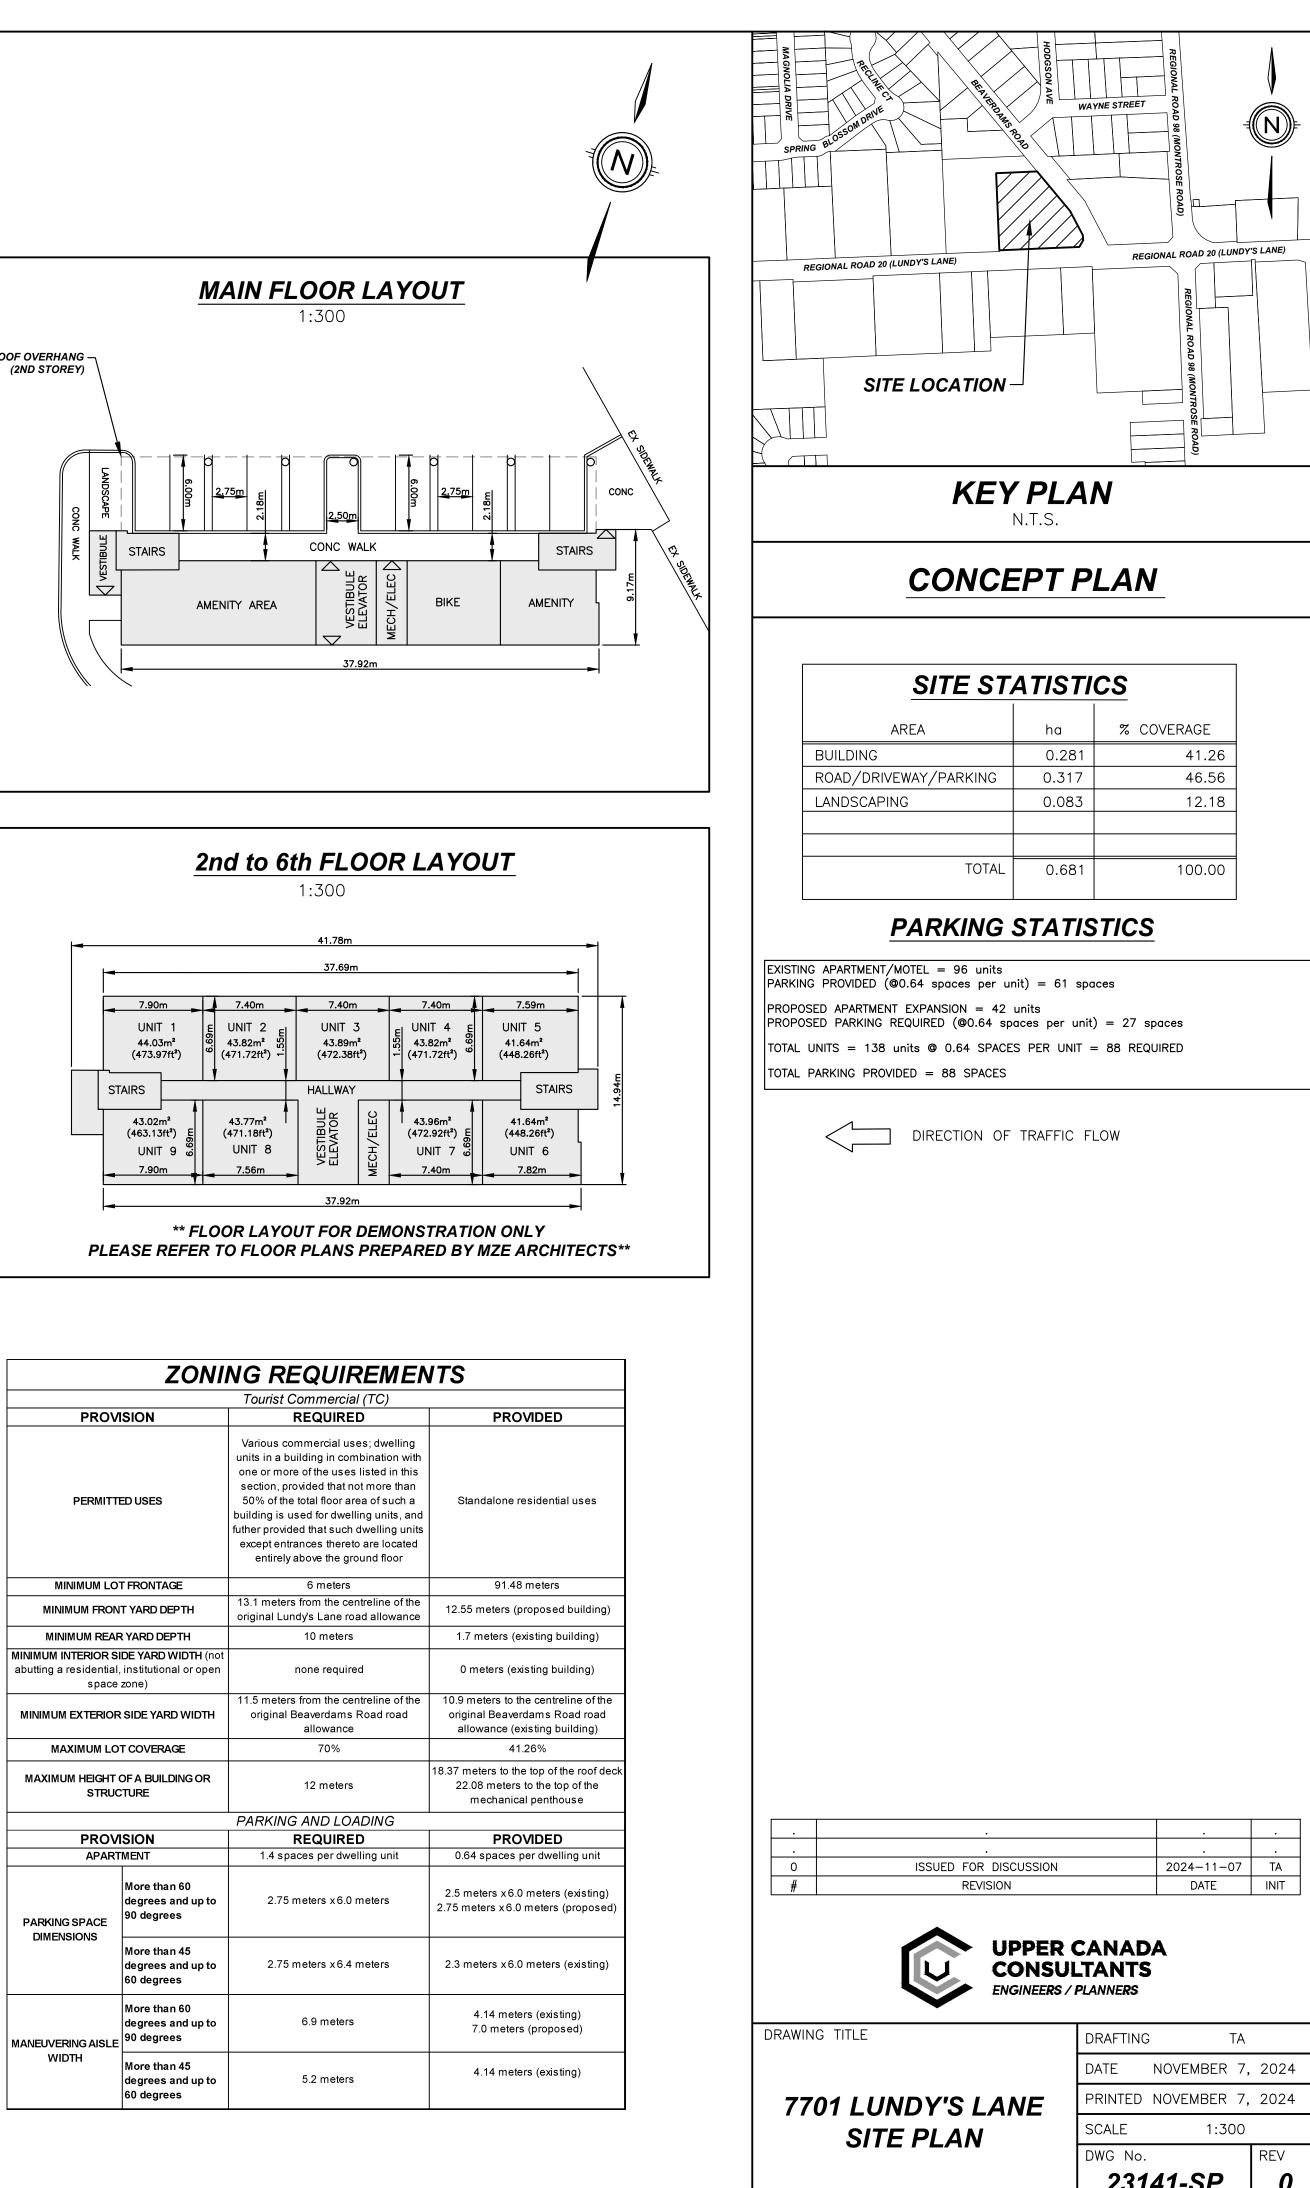

## 7701 LUNDY'S LANE NIAGARA FALLS

| ZONING REQUI                                                |                                                                                                                                                                                                                                                                                                                                                                                                                                                                                                                               |
|-------------------------------------------------------------|-------------------------------------------------------------------------------------------------------------------------------------------------------------------------------------------------------------------------------------------------------------------------------------------------------------------------------------------------------------------------------------------------------------------------------------------------------------------------------------------------------------------------------|
|                                                             | Tourist Commercia                                                                                                                                                                                                                                                                                                                                                                                                                                                                                                             |
| ISION                                                       | REQUIRE                                                                                                                                                                                                                                                                                                                                                                                                                                                                                                                       |
| ED USES                                                     | Various commercial us<br>units in a building in cor<br>one or more of the uses<br>section, provided that n<br>50% of the total floor an<br>building is used for dwel<br>futher provided that such<br>except entrances therefunction<br>entirely above the gr                                                                                                                                                                                                                                                                  |
| T FRONTAGE                                                  | 6 meters                                                                                                                                                                                                                                                                                                                                                                                                                                                                                                                      |
| T YARD DEPTH                                                | 13.1 meters from the ce<br>original Lundy's Lane ro                                                                                                                                                                                                                                                                                                                                                                                                                                                                           |
| R YARD DEPTH                                                | 10 meters                                                                                                                                                                                                                                                                                                                                                                                                                                                                                                                     |
| <b>DE YARD WIDTH</b> (not<br>institutional or open<br>zone) | none require                                                                                                                                                                                                                                                                                                                                                                                                                                                                                                                  |
| SIDE YARD WIDTH                                             | 11.5 meters from the ce<br>original Beaverdams<br>allowance                                                                                                                                                                                                                                                                                                                                                                                                                                                                   |
| T COVERAGE                                                  | 70%                                                                                                                                                                                                                                                                                                                                                                                                                                                                                                                           |
| OF A BUILDING OR<br>CTURE                                   | 12 meters                                                                                                                                                                                                                                                                                                                                                                                                                                                                                                                     |
|                                                             | PARKING AND LO                                                                                                                                                                                                                                                                                                                                                                                                                                                                                                                |
| ISION                                                       | REQUIRE                                                                                                                                                                                                                                                                                                                                                                                                                                                                                                                       |
| MENT                                                        | 1.4 spaces per dwe                                                                                                                                                                                                                                                                                                                                                                                                                                                                                                            |
| More than 60<br>degrees and up to<br>90 degrees             | 2.75 meters x 6.0                                                                                                                                                                                                                                                                                                                                                                                                                                                                                                             |
| More than 45<br>degrees and up to<br>60 degrees             | 2.75 meters x6.4                                                                                                                                                                                                                                                                                                                                                                                                                                                                                                              |
| More than 60<br>degrees and up to<br>90 degrees             | 6.9 meters                                                                                                                                                                                                                                                                                                                                                                                                                                                                                                                    |
| More than 45<br>degrees and up to<br>60 degrees             | 5.2 meters                                                                                                                                                                                                                                                                                                                                                                                                                                                                                                                    |
|                                                             | ED USES<br>T FRONTAGE<br>T YARD DEPTH<br>R YARD DEPTH<br>R YARD DEPTH<br>DE YARD WIDTH (not<br>institutional or open<br>zone)<br>SIDE YARD WIDTH<br>T COVERAGE<br>DF A BUILDING OR<br>CTURE<br>SION<br>MENT<br>More than 60<br>degrees and up to<br>90 degrees<br>More than 45<br>degrees and up to<br>90 degrees<br>More than 60<br>degrees and up to<br>90 degrees<br>More than 45<br>degrees and up to<br>90 degrees<br>More than 45<br>degrees and up to<br>90 degrees<br>More than 45<br>degrees and up to<br>90 degrees |