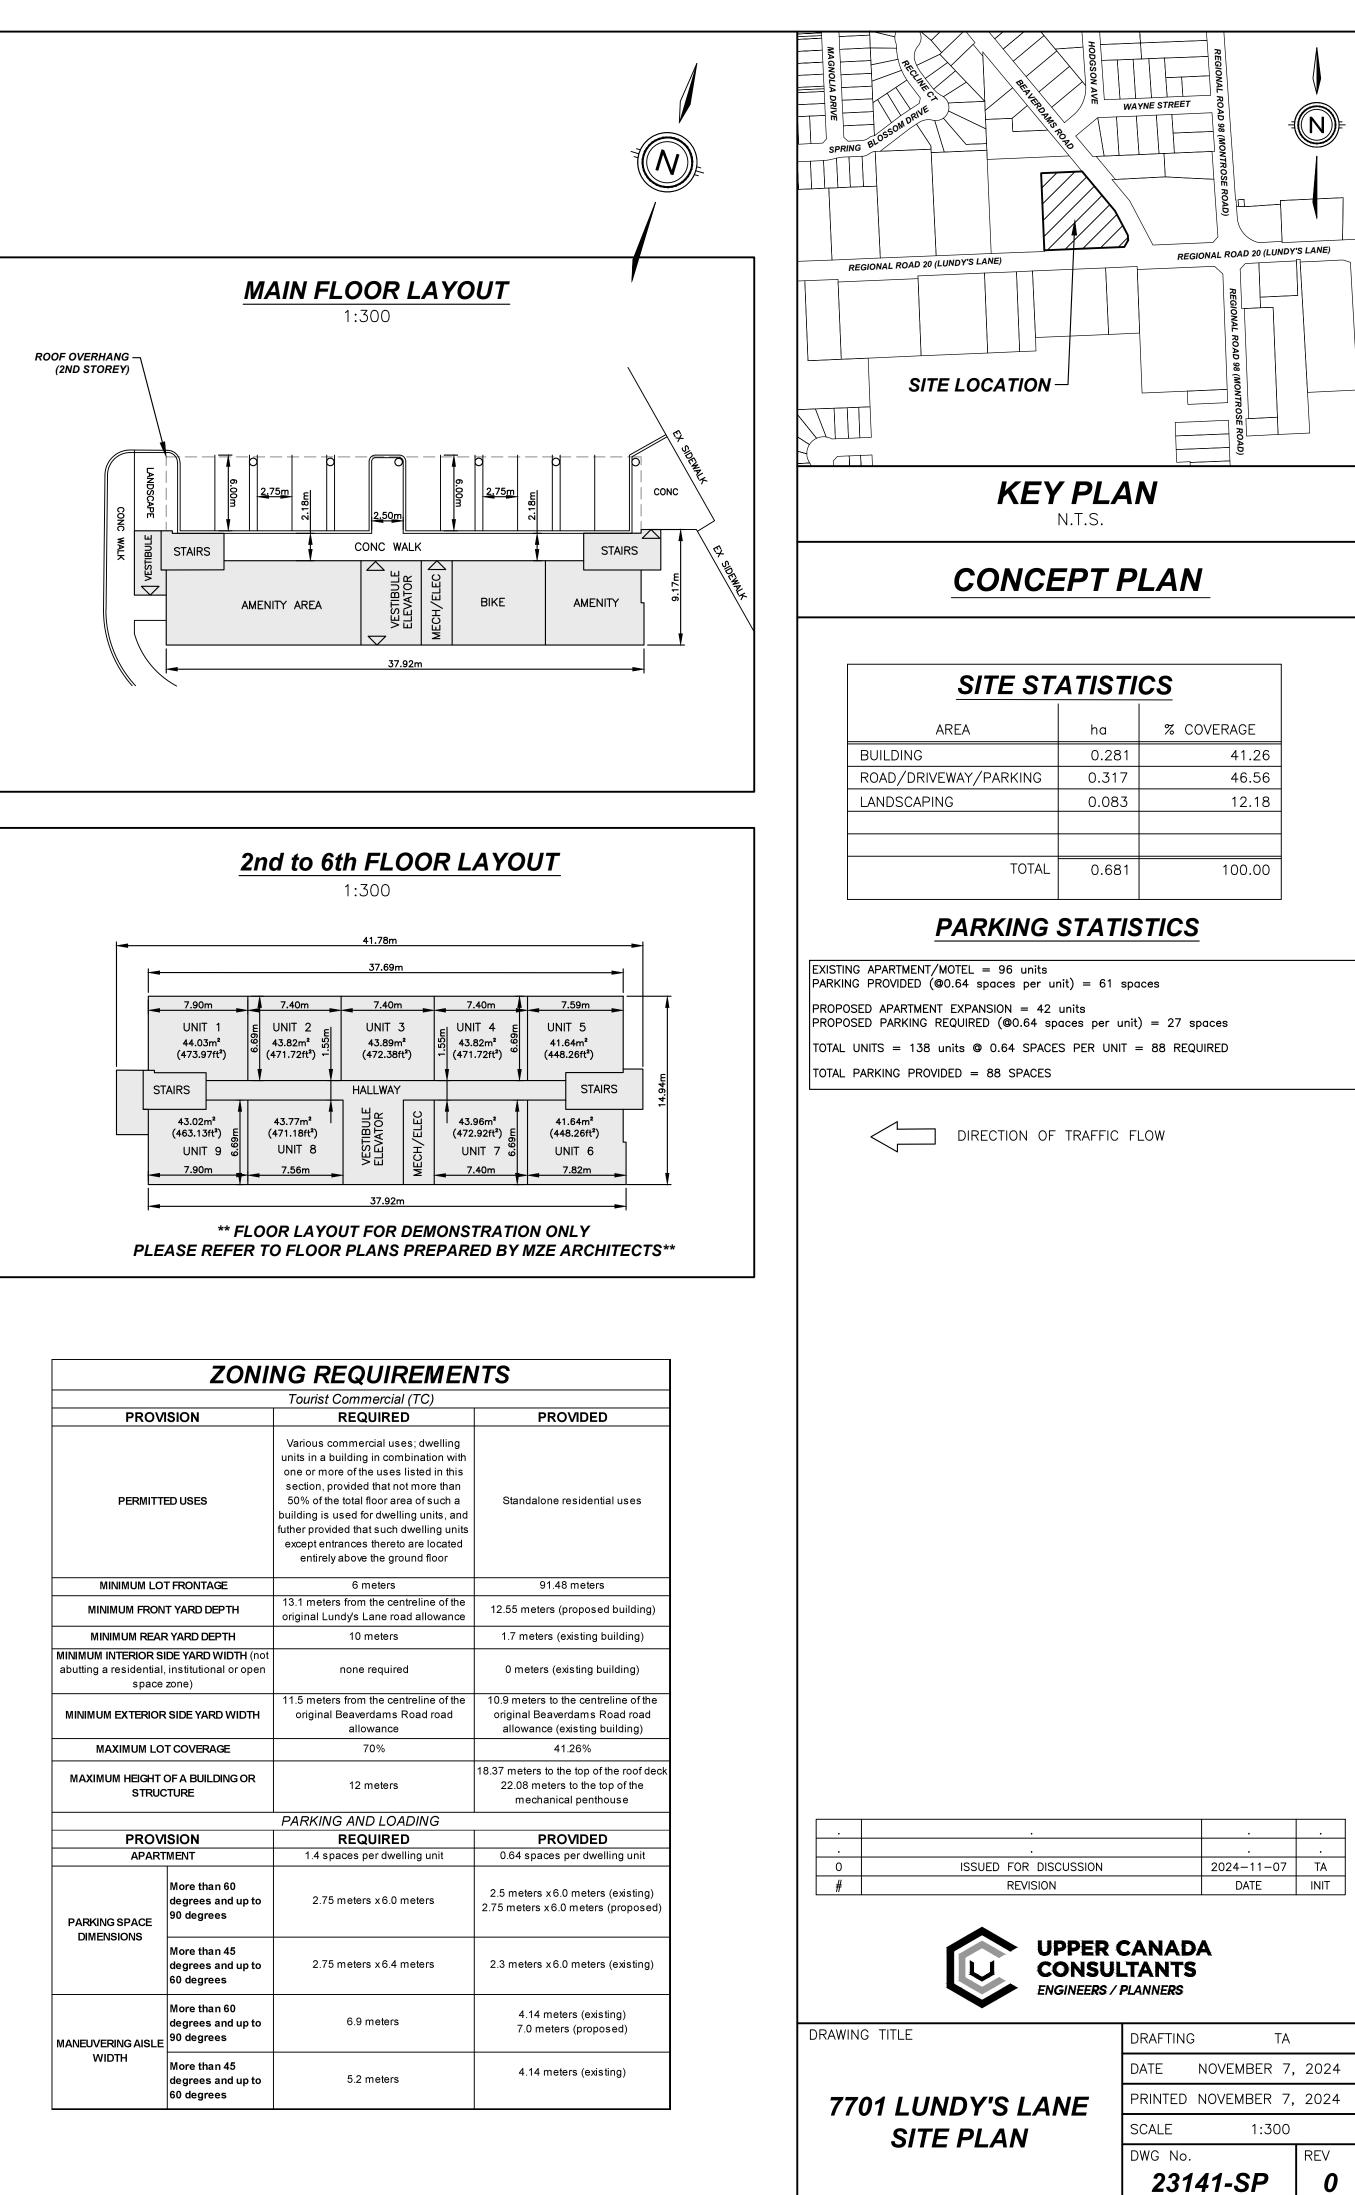

## 7701 LUNDY'S LANE NIAGARA FALLS

| ZONING REQUI                                                |                                                                                                                                                                                                                                                                                                                                                                                                                                                                                                                               |
|-------------------------------------------------------------|-------------------------------------------------------------------------------------------------------------------------------------------------------------------------------------------------------------------------------------------------------------------------------------------------------------------------------------------------------------------------------------------------------------------------------------------------------------------------------------------------------------------------------|
|                                                             | Tourist Commercia                                                                                                                                                                                                                                                                                                                                                                                                                                                                                                             |
| ISION                                                       | REQUIRE                                                                                                                                                                                                                                                                                                                                                                                                                                                                                                                       |
| ED USES                                                     | Various commercial us<br>units in a building in cor<br>one or more of the uses<br>section, provided that n<br>50% of the total floor an<br>building is used for dwel<br>futher provided that such<br>except entrances therefunction<br>entirely above the gr                                                                                                                                                                                                                                                                  |
| T FRONTAGE                                                  | 6 meters                                                                                                                                                                                                                                                                                                                                                                                                                                                                                                                      |
| T YARD DEPTH                                                | 13.1 meters from the ce<br>original Lundy's Lane ro                                                                                                                                                                                                                                                                                                                                                                                                                                                                           |
| R YARD DEPTH                                                | 10 meters                                                                                                                                                                                                                                                                                                                                                                                                                                                                                                                     |
| <b>DE YARD WIDTH</b> (not<br>institutional or open<br>zone) | none require                                                                                                                                                                                                                                                                                                                                                                                                                                                                                                                  |
| SIDE YARD WIDTH                                             | 11.5 meters from the ce<br>original Beaverdams<br>allowance                                                                                                                                                                                                                                                                                                                                                                                                                                                                   |
| T COVERAGE                                                  | 70%                                                                                                                                                                                                                                                                                                                                                                                                                                                                                                                           |
| OF A BUILDING OR<br>CTURE                                   | 12 meters                                                                                                                                                                                                                                                                                                                                                                                                                                                                                                                     |
|                                                             | PARKING AND LO                                                                                                                                                                                                                                                                                                                                                                                                                                                                                                                |
| ISION                                                       | REQUIRE                                                                                                                                                                                                                                                                                                                                                                                                                                                                                                                       |
| MENT                                                        | 1.4 spaces per dwe                                                                                                                                                                                                                                                                                                                                                                                                                                                                                                            |
| More than 60<br>degrees and up to<br>90 degrees             | 2.75 meters x 6.0                                                                                                                                                                                                                                                                                                                                                                                                                                                                                                             |
| More than 45<br>degrees and up to<br>60 degrees             | 2.75 meters x6.4                                                                                                                                                                                                                                                                                                                                                                                                                                                                                                              |
| More than 60<br>degrees and up to<br>90 degrees             | 6.9 meters                                                                                                                                                                                                                                                                                                                                                                                                                                                                                                                    |
| More than 45<br>degrees and up to<br>60 degrees             | 5.2 meters                                                                                                                                                                                                                                                                                                                                                                                                                                                                                                                    |
|                                                             | ED USES<br>T FRONTAGE<br>T YARD DEPTH<br>R YARD DEPTH<br>R YARD DEPTH<br>DE YARD WIDTH (not<br>institutional or open<br>zone)<br>SIDE YARD WIDTH<br>T COVERAGE<br>DF A BUILDING OR<br>CTURE<br>SION<br>MENT<br>More than 60<br>degrees and up to<br>90 degrees<br>More than 45<br>degrees and up to<br>90 degrees<br>More than 60<br>degrees and up to<br>90 degrees<br>More than 45<br>degrees and up to<br>90 degrees<br>More than 45<br>degrees and up to<br>90 degrees<br>More than 45<br>degrees and up to<br>90 degrees |