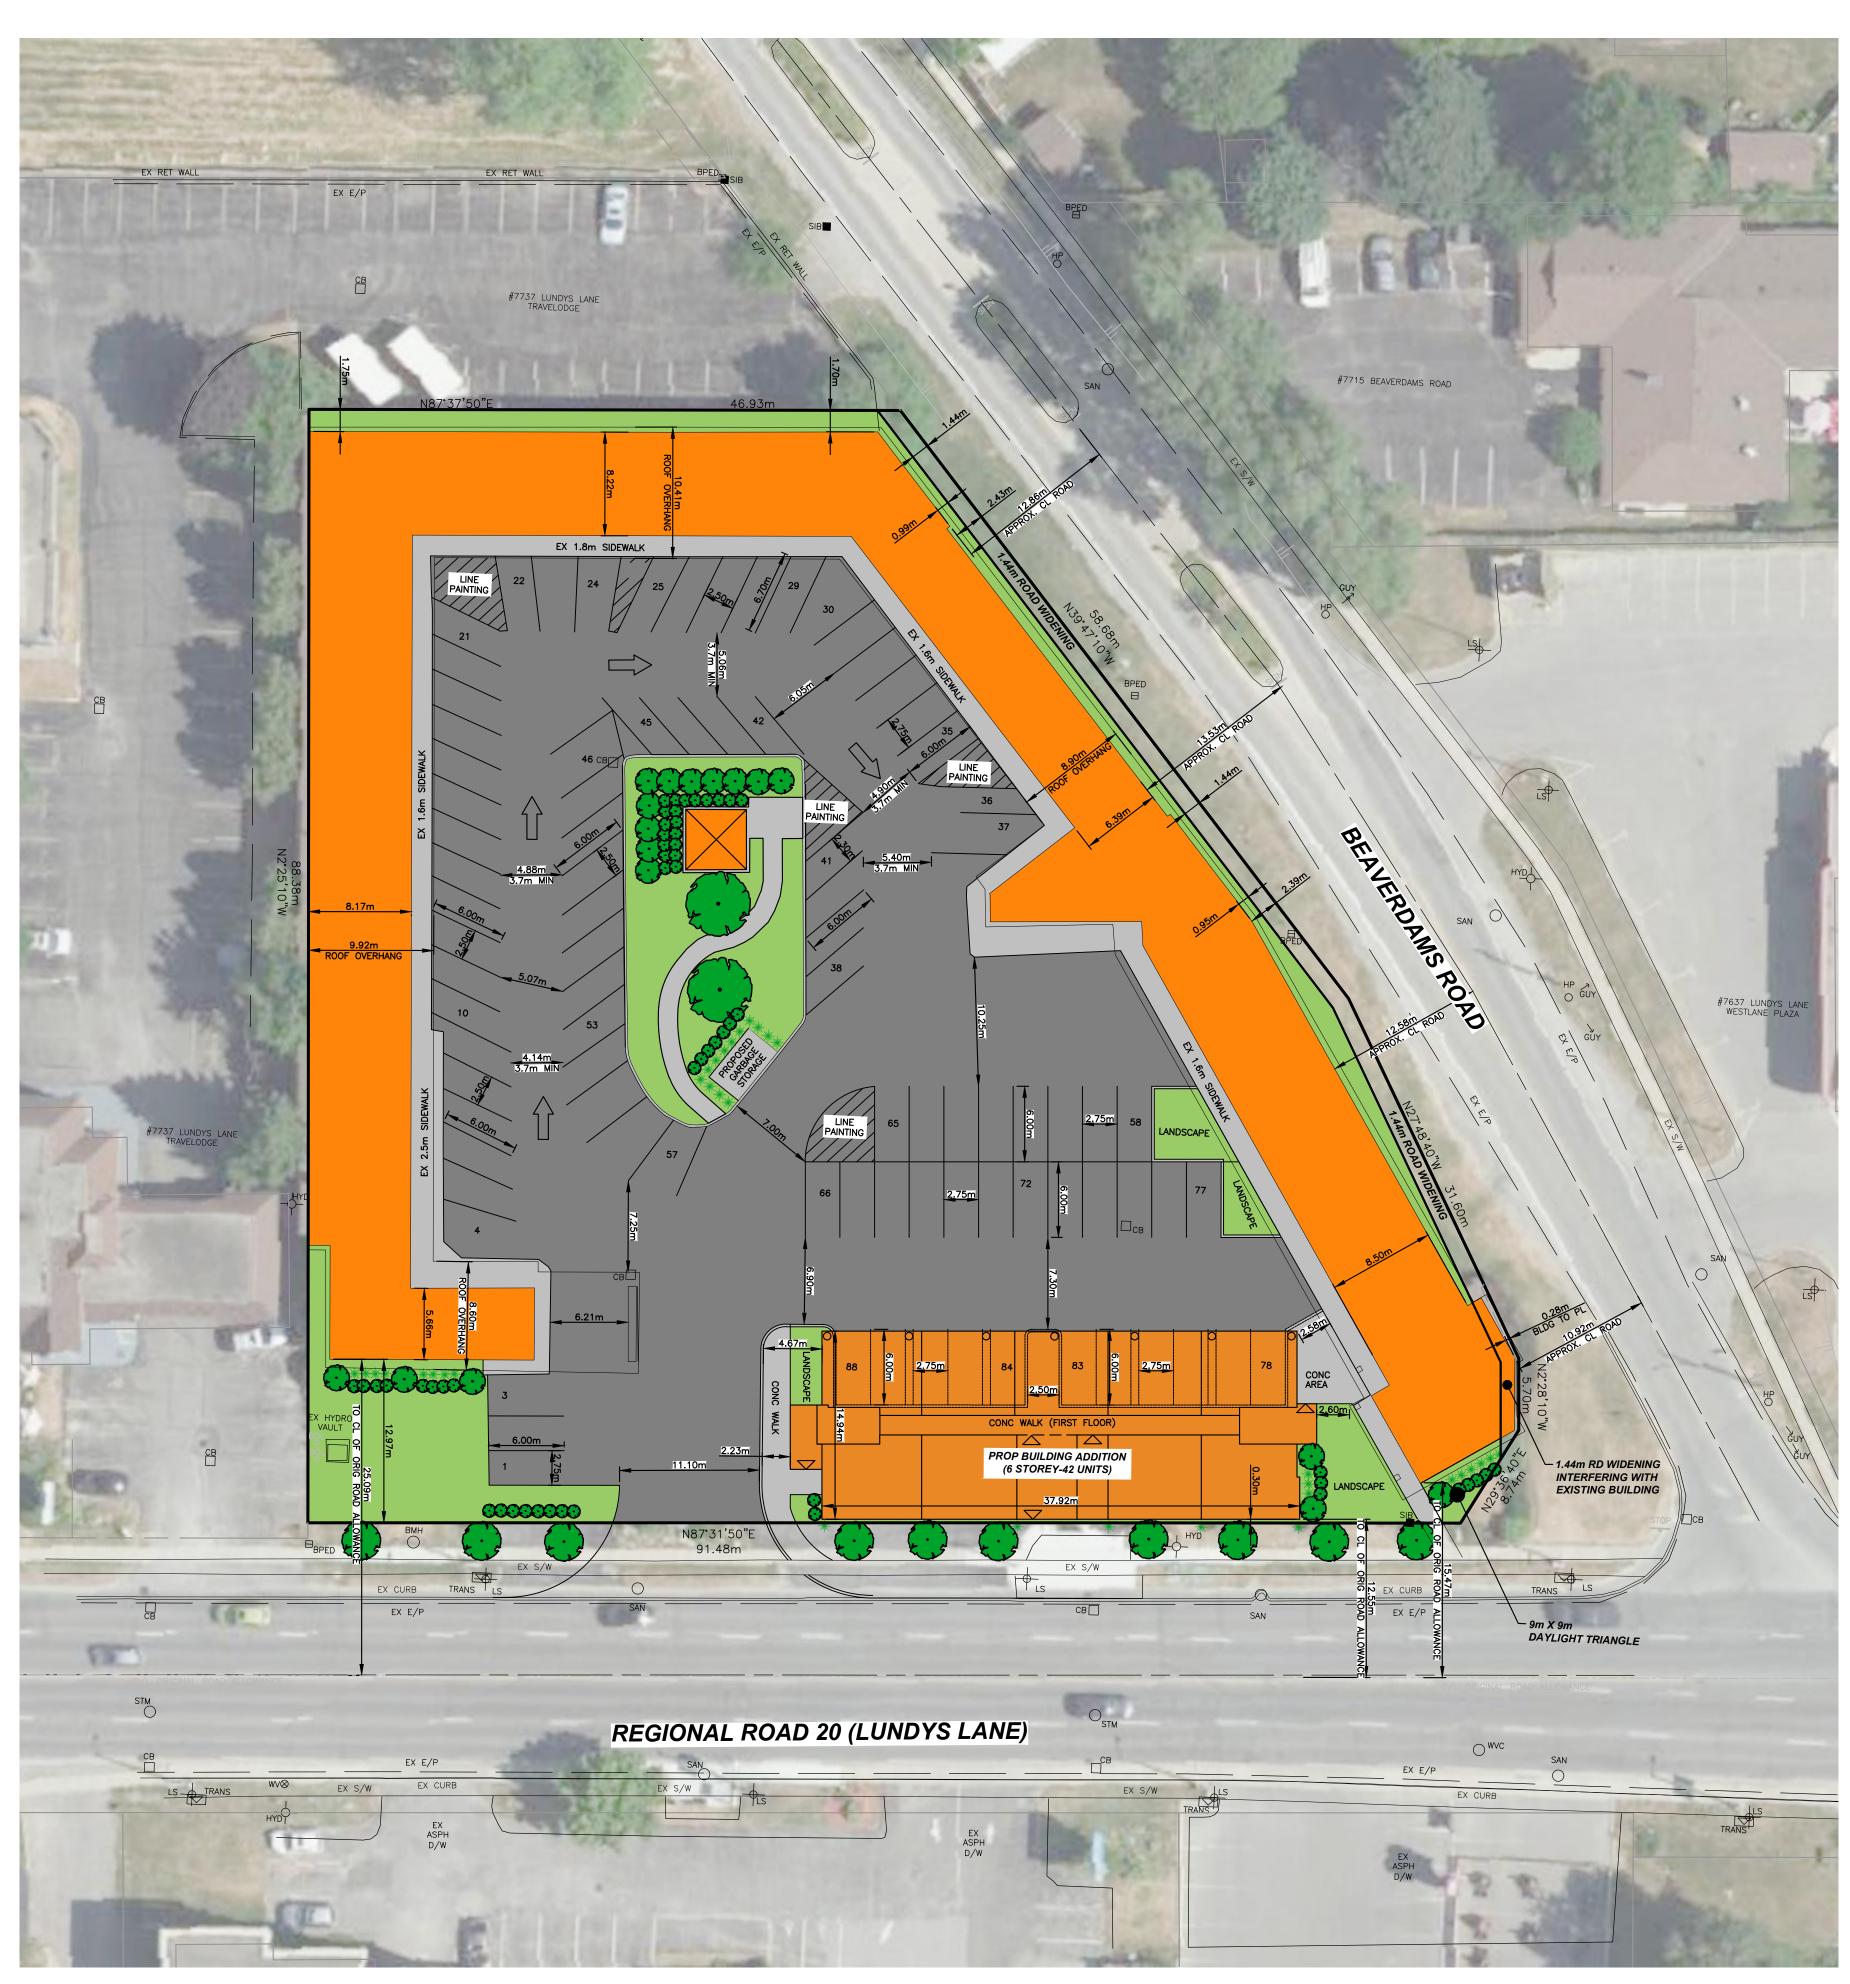

## 7701 LUNDY'S LANE NIAGARA FALLS

| ZONING REQUI                                                |                                                                                                                                                                                                                                                                                                                                                                                                                                                                                                                               |
|-------------------------------------------------------------|-------------------------------------------------------------------------------------------------------------------------------------------------------------------------------------------------------------------------------------------------------------------------------------------------------------------------------------------------------------------------------------------------------------------------------------------------------------------------------------------------------------------------------|
|                                                             | Tourist Commercia                                                                                                                                                                                                                                                                                                                                                                                                                                                                                                             |
| ISION                                                       | REQUIRE                                                                                                                                                                                                                                                                                                                                                                                                                                                                                                                       |
| ED USES                                                     | Various commercial us<br>units in a building in cor<br>one or more of the uses<br>section, provided that n<br>50% of the total floor an<br>building is used for dwel<br>futher provided that such<br>except entrances therefunction<br>entirely above the gr                                                                                                                                                                                                                                                                  |
| T FRONTAGE                                                  | 6 meters                                                                                                                                                                                                                                                                                                                                                                                                                                                                                                                      |
| T YARD DEPTH                                                | 13.1 meters from the ce<br>original Lundy's Lane ro                                                                                                                                                                                                                                                                                                                                                                                                                                                                           |
| R YARD DEPTH                                                | 10 meters                                                                                                                                                                                                                                                                                                                                                                                                                                                                                                                     |
| <b>DE YARD WIDTH</b> (not<br>institutional or open<br>zone) | none require                                                                                                                                                                                                                                                                                                                                                                                                                                                                                                                  |
| SIDE YARD WIDTH                                             | 11.5 meters from the ce<br>original Beaverdams<br>allowance                                                                                                                                                                                                                                                                                                                                                                                                                                                                   |
| T COVERAGE                                                  | 70%                                                                                                                                                                                                                                                                                                                                                                                                                                                                                                                           |
| OF A BUILDING OR<br>CTURE                                   | 12 meters                                                                                                                                                                                                                                                                                                                                                                                                                                                                                                                     |
|                                                             | PARKING AND LO                                                                                                                                                                                                                                                                                                                                                                                                                                                                                                                |
| ISION                                                       | REQUIRE                                                                                                                                                                                                                                                                                                                                                                                                                                                                                                                       |
| MENT                                                        | 1.4 spaces per dwe                                                                                                                                                                                                                                                                                                                                                                                                                                                                                                            |
| More than 60<br>degrees and up to<br>90 degrees             | 2.75 meters x 6.0                                                                                                                                                                                                                                                                                                                                                                                                                                                                                                             |
| More than 45<br>degrees and up to<br>60 degrees             | 2.75 meters x6.4                                                                                                                                                                                                                                                                                                                                                                                                                                                                                                              |
| More than 60<br>degrees and up to<br>90 degrees             | 6.9 meters                                                                                                                                                                                                                                                                                                                                                                                                                                                                                                                    |
| More than 45<br>degrees and up to<br>60 degrees             | 5.2 meters                                                                                                                                                                                                                                                                                                                                                                                                                                                                                                                    |
|                                                             | ED USES<br>T FRONTAGE<br>T YARD DEPTH<br>R YARD DEPTH<br>R YARD DEPTH<br>DE YARD WIDTH (not<br>institutional or open<br>zone)<br>SIDE YARD WIDTH<br>T COVERAGE<br>DF A BUILDING OR<br>CTURE<br>SION<br>MENT<br>More than 60<br>degrees and up to<br>90 degrees<br>More than 45<br>degrees and up to<br>90 degrees<br>More than 60<br>degrees and up to<br>90 degrees<br>More than 45<br>degrees and up to<br>90 degrees<br>More than 45<br>degrees and up to<br>90 degrees<br>More than 45<br>degrees and up to<br>90 degrees |