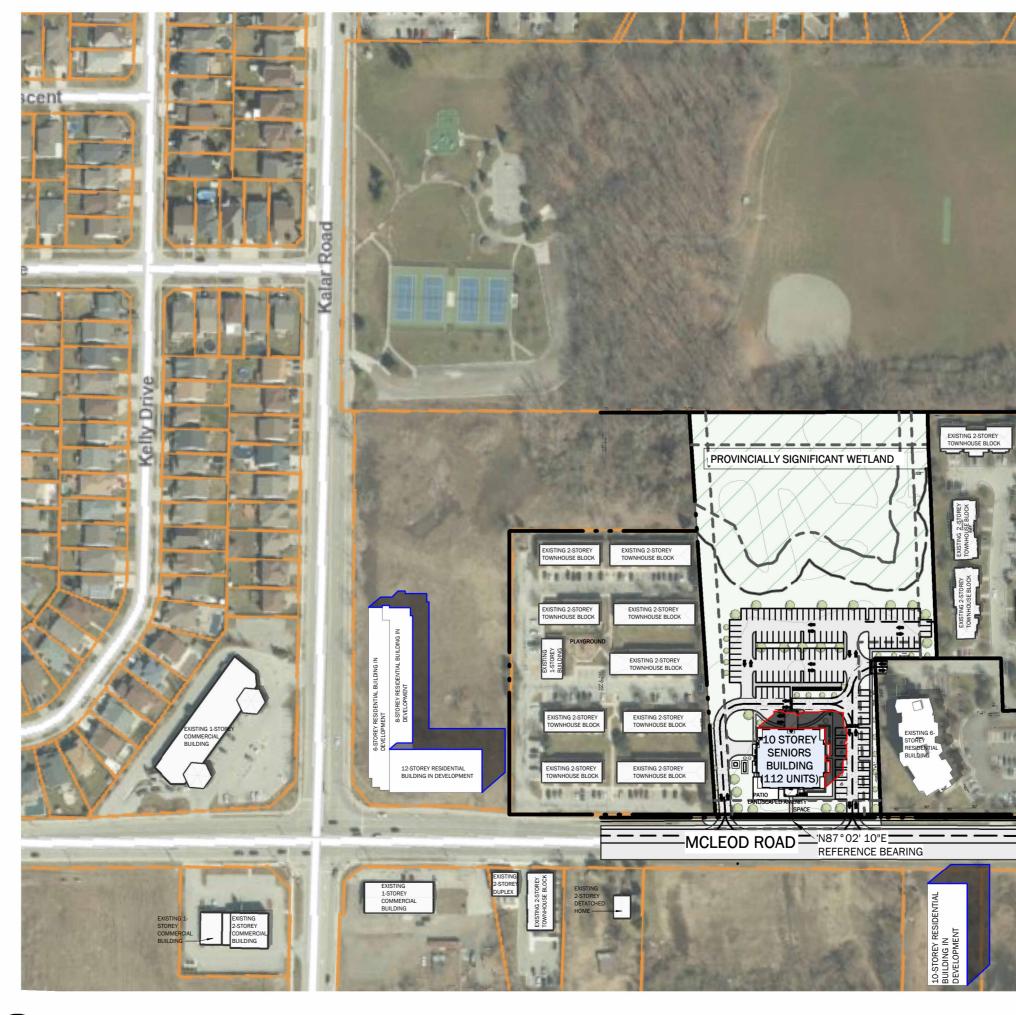

THE PROPOSED DEVELOPMENT IS LOCATED IN THE PARCEL OF 8055 & 8065 MCLEOD RD, THE COORDINATES BEING LAT: 43.070476, LONG: -79.132349.

SURROUNDING USES AND SPACES SHOWN WITHIN THE SHADOW STUDY ARE AS FOLLOWS (REFER TO THE DIAGRAM PROVIDED):

PROJECT LANDS: THIS IS THE LAND ON WHICH THE PROPOSED 6-STOREY MULTI-RESIDENTIAL DEVELOPMENT IS TO BE SITUATED. ZONED TRM; TRANSITION RESIDENTIAL MULTIPLE ZONE.

1. NON-EQUITY COOPERATIVE HOUSING DEVELOPMENT, ZONED R4; RESIDENTIAL LOW DENSITY GROUPED MULTIPLE DWELLING ZONE. COMPLETE WITH 9 2-STOREY ROW TOWNHOUSE BLOCKS, A SINGLE 1 -STOREY ADMINISTRATIVE BUILDING, AND A PLAYGROUND.

2. PROTECTED GREEN AREA. ZONED EPA; ENVIRONMENTAL PROTECTION AREA ZONE.

3. PROPOSED DEVELOPMENT FOR A TRI-LEVEL RESIDENTIAL BUILDING COMPOSED OF A 12-STOREY SECTION, AN 8-STOREY SECTION. AND A 6-STOREY SECTION. ZONED R5F: RESIDENTIAL APARTMENT 5F DENSITY ZONE.

4. NEIGHBORHOOD SHOPPING CENTER. ZONED NC; NEIGHBORHOOD COMMERCIAL ZONE.

5. MEDICAL/DENTAL BUILDING. ZONED GC; GENERAL COMMERCIAL ZONE.

6. SMALL 1-STOREY RETAIL STRIP. ZONED LI; LIGHT INDUSTRIAL ZONE.

7. SMALL RESIDENTIAL DEVELOPMENT COMPRISED OF A 2-STOREY DUPLEX BUILDING AND A 2-STOREY ROW TOWNHOUSE BLOCK. ZONED R4; RESIDENTIAL LOW DENSITY GROUPED MULTIPLE DWELLING ZONE.

8. PROTECTED GREEN AREA. ZONED EPA, ENVIRONMENTAL PROTECTION AREA ZONE.

9. SINGLE 2-STOREY DETACHED HOME. ZONED LI; LIGHT INDUSTRIAL ZONE.

10. MULTI-RESIDENTIAL VACANT LAND SPACE. ZONED R5B; RESIDENTIAL APARTMENT 5B DENSITY ZONE.

11. PROTECTED GREEN AREA. ZONED EPA; ENVIRONMENTAL PROTECTION AREA ZONE.

12. PROPOSED DEVELOPMENT FOR A 10-STOREY RESIDENTIAL BUILDING. ZONED R5E; RESIDENTIAL APARTMENT 5E DENSITY ZONE

13. PROTECTED GREEN AREA. ZONED EPA; ENVIRONMENTAL PROTECTED AREA ZONE

14. VACANT INDUSTRIAL SPACE. ZONED LI; LIGHT INDUSTRIAL ZONE.

15. AUTOMOTIVE FUEL STATION. ZONED GC; GENERAL COMMERCIAL ZONE.

16. RESIDENTIAL DEVELOPMENT COMPRISED OF 10 2-STOREY ROW TOWNHOUSE BLOCKS, A 1-STOREY ADMINISTRATIVE BUILDING, A PLAYGROUND, AND A 6-STOREY RESIDENTIAL BUILDING. ZONED R4; RESIDENTIAL LOW DENSITY GROUPED MULTIPLE DWELLING ZONE.

17. LARGE RETAIL BUILDING CENTER/NEIGHBORHOOD SHOPPING CENTER. ZONED SC; PLANNED SHOPPING CENTER COMMERCIAL ZONE.

18. MUNICIPAL PARK. ZONED OS; OPEN SPACE ZONE

19. SINGLE FAMILY DETACHED HOMES. ZONED R2; RESIDENTIAL TWO ZONE.