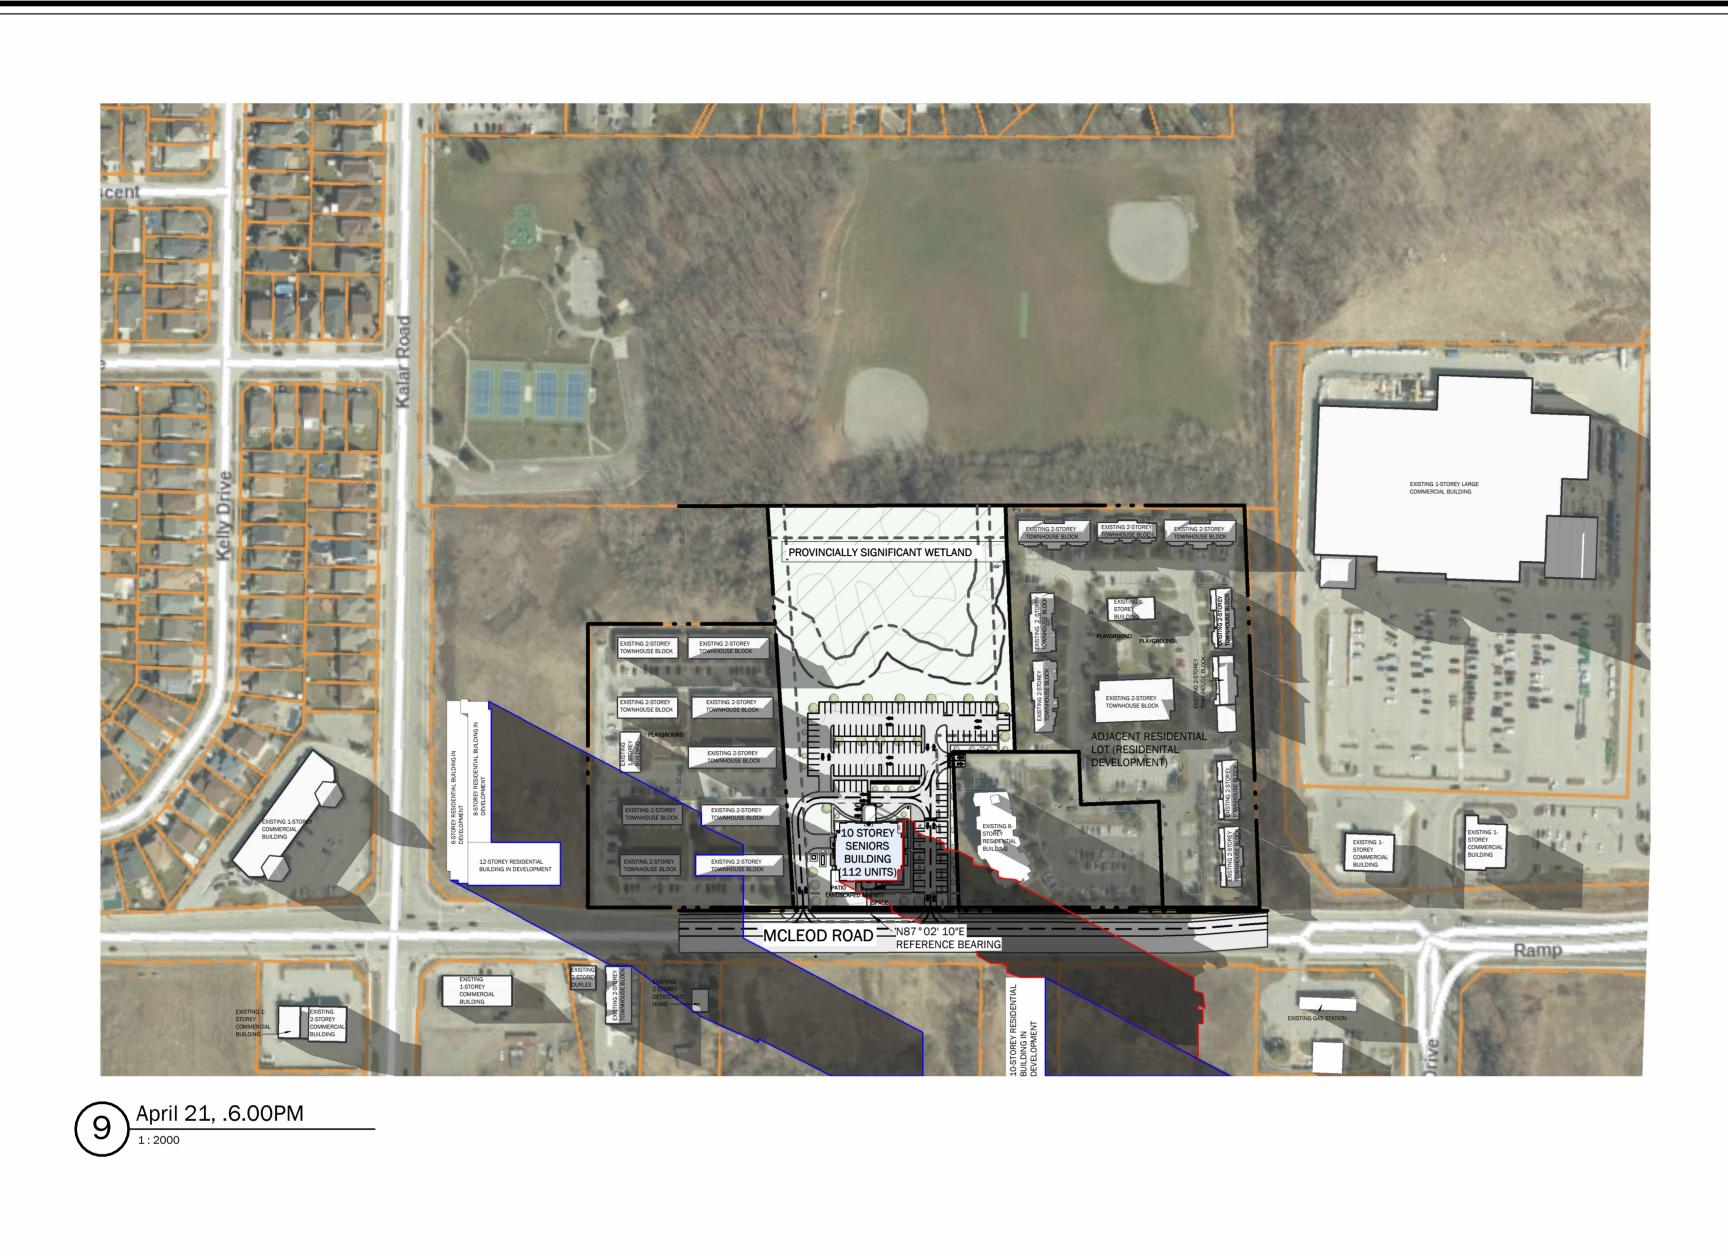

THE PROPOSED DEVELOPMENT IS LOCATED IN THE PARCEL OF 8055 & 8065 MCLEOD RD, THE COORDINATES BEING LAT: 43.070476, LONG: -79.132349.

SURROUNDING USES AND SPACES SHOWN WITHIN THE SHADOW STUDY ARE AS FOLLOWS (REFER TO THE DIAGRAM PROVIDED):

PROJECT LANDS: THIS IS THE LAND ON WHICH THE PROPOSED 6-STOREY MULTI-RESIDENTIAL DEVELOPMENT IS TO BE SITUATED. ZONED TRM; TRANSITION RESIDENTIAL MULTIPLE ZONE.

1. NON-EQUITY COOPERATIVE HOUSING DEVELOPMENT, ZONED R4; RESIDENTIAL LOW DENSITY GROUPED MULTIPLE DWELLING ZONE. COMPLETE WITH 9 2-STOREY ROW TOWNHOUSE BLOCKS, A SINGLE 1 -STOREY ADMINISTRATIVE BUILDING, AND A PLAYGROUND.

2. PROTECTED GREEN AREA. ZONED EPA; ENVIRONMENTAL PROTECTION AREA ZONE.

3. PROPOSED DEVELOPMENT FOR A TRI-LEVEL RESIDENTIAL BUILDING COMPOSED OF A 12-STOREY SECTION, AN 8-STOREY SECTION. AND A 6-STOREY SECTION. ZONED R5F: RESIDENTIAL APARTMENT 5F DENSITY ZONE.

4. NEIGHBORHOOD SHOPPING CENTER. ZONED NC; NEIGHBORHOOD COMMERCIAL ZONE.

5. MEDICAL/DENTAL BUILDING. ZONED GC; GENERAL COMMERCIAL ZONE.

6. SMALL 1-STOREY RETAIL STRIP. ZONED LI; LIGHT INDUSTRIAL ZONE.

7. SMALL RESIDENTIAL DEVELOPMENT COMPRISED OF A 2-STOREY DUPLEX BUILDING AND A 2-STOREY ROW TOWNHOUSE BLOCK. ZONED R4; RESIDENTIAL LOW DENSITY GROUPED MULTIPLE DWELLING ZONE.

8. PROTECTED GREEN AREA. ZONED EPA, ENVIRONMENTAL PROTECTION AREA ZONE.

9. SINGLE 2-STOREY DETACHED HOME. ZONED LI; LIGHT INDUSTRIAL ZONE.

10. MULTI-RESIDENTIAL VACANT LAND SPACE. ZONED R5B; RESIDENTIAL APARTMENT 5B DENSITY ZONE.

11. PROTECTED GREEN AREA. ZONED EPA; ENVIRONMENTAL PROTECTION AREA ZONE.

12. PROPOSED DEVELOPMENT FOR A 10-STOREY RESIDENTIAL BUILDING. ZONED R5E; RESIDENTIAL APARTMENT 5E DENSITY ZONE

13. PROTECTED GREEN AREA. ZONED EPA; ENVIRONMENTAL PROTECTED AREA ZONE

14. VACANT INDUSTRIAL SPACE. ZONED LI; LIGHT INDUSTRIAL ZONE.

15. AUTOMOTIVE FUEL STATION. ZONED GC; GENERAL COMMERCIAL ZONE.

16. RESIDENTIAL DEVELOPMENT COMPRISED OF 10 2-STOREY ROW TOWNHOUSE BLOCKS, A 1-STOREY ADMINISTRATIVE BUILDING, A PLAYGROUND, AND A 6-STOREY RESIDENTIAL BUILDING. ZONED R4; RESIDENTIAL LOW DENSITY GROUPED MULTIPLE DWELLING ZONE.

17. LARGE RETAIL BUILDING CENTER/NEIGHBORHOOD SHOPPING CENTER. ZONED SC; PLANNED SHOPPING CENTER COMMERCIAL ZONE.

18. MUNICIPAL PARK. ZONED OS; OPEN SPACE ZONE

19. SINGLE FAMILY DETACHED HOMES. ZONED R2; RESIDENTIAL TWO ZONE.

8 April 21, .5.00PM

2000' - 0"

|                                                                                                                                                                                                                                                                                                                                                             | PROPOSED 10 STOREY<br>MIXED-USE BUILDING                                                                                                                                                                                                                                                                                                                                                                                                                                                                                                                                                                                                                                                                                                                                                                                                                                     |
|-------------------------------------------------------------------------------------------------------------------------------------------------------------------------------------------------------------------------------------------------------------------------------------------------------------------------------------------------------------|------------------------------------------------------------------------------------------------------------------------------------------------------------------------------------------------------------------------------------------------------------------------------------------------------------------------------------------------------------------------------------------------------------------------------------------------------------------------------------------------------------------------------------------------------------------------------------------------------------------------------------------------------------------------------------------------------------------------------------------------------------------------------------------------------------------------------------------------------------------------------|
|                                                                                                                                                                                                                                                                                                                                                             | PROPOSED 10 STOREY<br>MIXED-USED BUILDING<br>SHADOW                                                                                                                                                                                                                                                                                                                                                                                                                                                                                                                                                                                                                                                                                                                                                                                                                          |
|                                                                                                                                                                                                                                                                                                                                                             | EXISTING SHADOWS                                                                                                                                                                                                                                                                                                                                                                                                                                                                                                                                                                                                                                                                                                                                                                                                                                                             |
|                                                                                                                                                                                                                                                                                                                                                             | OTHER PROPOSED<br>DEVELOPMENT SHADOWS                                                                                                                                                                                                                                                                                                                                                                                                                                                                                                                                                                                                                                                                                                                                                                                                                                        |
|                                                                                                                                                                                                                                                                                                                                                             |                                                                                                                                                                                                                                                                                                                                                                                                                                                                                                                                                                                                                                                                                                                                                                                                                                                                              |
|                                                                                                                                                                                                                                                                                                                                                             | APRIL 21 2024<br>SUNRISE IN NIAGARA FALLS: 6:23AM<br>SUNSET IN NIAGARA FALLS 8:06PM                                                                                                                                                                                                                                                                                                                                                                                                                                                                                                                                                                                                                                                                                                                                                                                          |
|                                                                                                                                                                                                                                                                                                                                                             | 6 HOURS OF SUNLIGHT ON APRIL 21ST BETWEEN<br>THE TIMES OF 10:00AM TO 6:00PM ON ADJACENT<br>RESIDENTIAL AMENITY SPACES ACHIEVED<br>(AS PER 4.2.1 SHADOW STUDY TERMS OF<br>REFERENCE)                                                                                                                                                                                                                                                                                                                                                                                                                                                                                                                                                                                                                                                                                          |
|                                                                                                                                                                                                                                                                                                                                                             | 5 HOURS OF SUNLIGHT ON APRIL 21ST BETWEEN<br>THE TIMES OF 10:00AM TO 6:00PM ON ALL<br>COMMUNAL OUTDOOR AMENITY SPACES ACHEIVED<br>(AS PER 4.3.1 SHADOW STUDY TERMS OF<br>REFERENCE)                                                                                                                                                                                                                                                                                                                                                                                                                                                                                                                                                                                                                                                                                          |
|                                                                                                                                                                                                                                                                                                                                                             | 4 HOURS OF SUNLIGHT ON APRIL 21ST BETWEEN<br>THE TIMES OF 10:00AM TO 6:00PM ON ADJACENT<br>SIDEWALK ACHIEVED<br>(AS PER 4.3.2 SHADOW STUDY TERMS OF<br>REFERENCE)                                                                                                                                                                                                                                                                                                                                                                                                                                                                                                                                                                                                                                                                                                            |
|                                                                                                                                                                                                                                                                                                                                                             | 4 HOURS OF SUNLIGHT ON APRIL 21ST BETWEEN<br>THE TIMES OF 10:00AM TO 6:00PM ON PRIVATE<br>OUTDOOR AMENITY SPACES ACHIEVED<br>(AS PER 4.2.2 SHADOW STUDY TERMS OF<br>REFERENCE)                                                                                                                                                                                                                                                                                                                                                                                                                                                                                                                                                                                                                                                                                               |
|                                                                                                                                                                                                                                                                                                                                                             | 3 HOURS OF SUNLIGHT ON APRIL 21ST BETWEEN<br>THE TIMES OF 10:00AM TO 6:00PM ON<br>SURROUNDING PARKS/OPEN SPACES ACHIEVED<br>(AS PER 4.3.3 SHADOW STUDY TERMS OF<br>REFERENCE)                                                                                                                                                                                                                                                                                                                                                                                                                                                                                                                                                                                                                                                                                                |
|                                                                                                                                                                                                                                                                                                                                                             | ALL CONTRACTORS AND/OR TRADES SHALL VERIFY ALL DIMENSIONS,<br>NOTES, SITE AND REPORT ANY DISCREPANCIES PRIOR TO<br>COMMENCEMENT OF THE WORK. THIS DRAWING NOT TO BE SCALED, ALL<br>DRAWINGS, PRINTS AND RELATED DOCUMENTS ARE THE PROPERTY OF<br>THE ARCHITECT AND MUST BE RETURNED UPON REQUEST.<br>REPRODUCTION OF DRAWINGS AND RELATED DOCUMENTS IN PART OR IN<br>WHOLE IS STRICTLY FORBIDDEN WITHOUT WRITTEN CONSENT.<br>DRAWINGS TO BE FOR THE PURPOSE FOR WHICH THEY ARE ISSUED.<br>No. DATE: DESCRIPTION: BY:<br>1 OCT 06 2023 PRELIMINARY CONCEPT JKC<br>2 OCT 13 2023 REVISED CONCEPT JKC<br>3 OCT 16 2023 REVISED CONCEPT PACKAGE/REDUCE HT JKC<br>6 JUN 20 2024 REVISED CONCEPT PACKAGE/REDUCE HT JKC<br>6 JUN 20 2024 SHADOW STUDY DB<br>DCOMMISSION:<br>NIAGGARA FALLS<br>NON-PROFIT HOUSING<br>BUILDING<br>8055 & 8065 MCLEOD ROAD, NIAGARA FALLS, ON, L2H 2Y6 |
| Kg 2 sTOREY<br>UNHOUSE BLOCK<br>USUS BLOCK<br>USUS BLOCK<br>USUS BLOCK<br>USUS BLOCK                                                                                                                                                                                                                                                                        | PROJECT<br>TRUE<br>N                                                                                                                                                                                                                                                                                                                                                                                                                                                                                                                                                                                                                                                                                                                                                                                                                                                         |
| IND EXVERCIND<br>A UND EXVERCIND<br>HOUSE BLOCK<br>HOUSE BLOCK | A - C - K<br>architects<br>studio inc.<br>Architectural Office:<br>290 Glendale Ave. St. Catharines, ON, L2T 2L3<br>905 984 5545                                                                                                                                                                                                                                                                                                                                                                                                                                                                                                                                                                                                                                                                                                                                             |
| Ramp                                                                                                                                                                                                                                                                                                                                                        | SHEET TITLE:<br>SPRING<br>DRAWN BY: JKC DRAWING No.:                                                                                                                                                                                                                                                                                                                                                                                                                                                                                                                                                                                                                                                                                                                                                                                                                         |
|                                                                                                                                                                                                                                                                                                                                                             | DRAWN B1.     JKC     DRAWING NO       CHECKED BY:     MDA       DATE ISSUED:     09/21/2023       PROJECT No.:     2023-172                                                                                                                                                                                                                                                                                                                                                                                                                                                                                                                                                                                                                                                                                                                                                 |