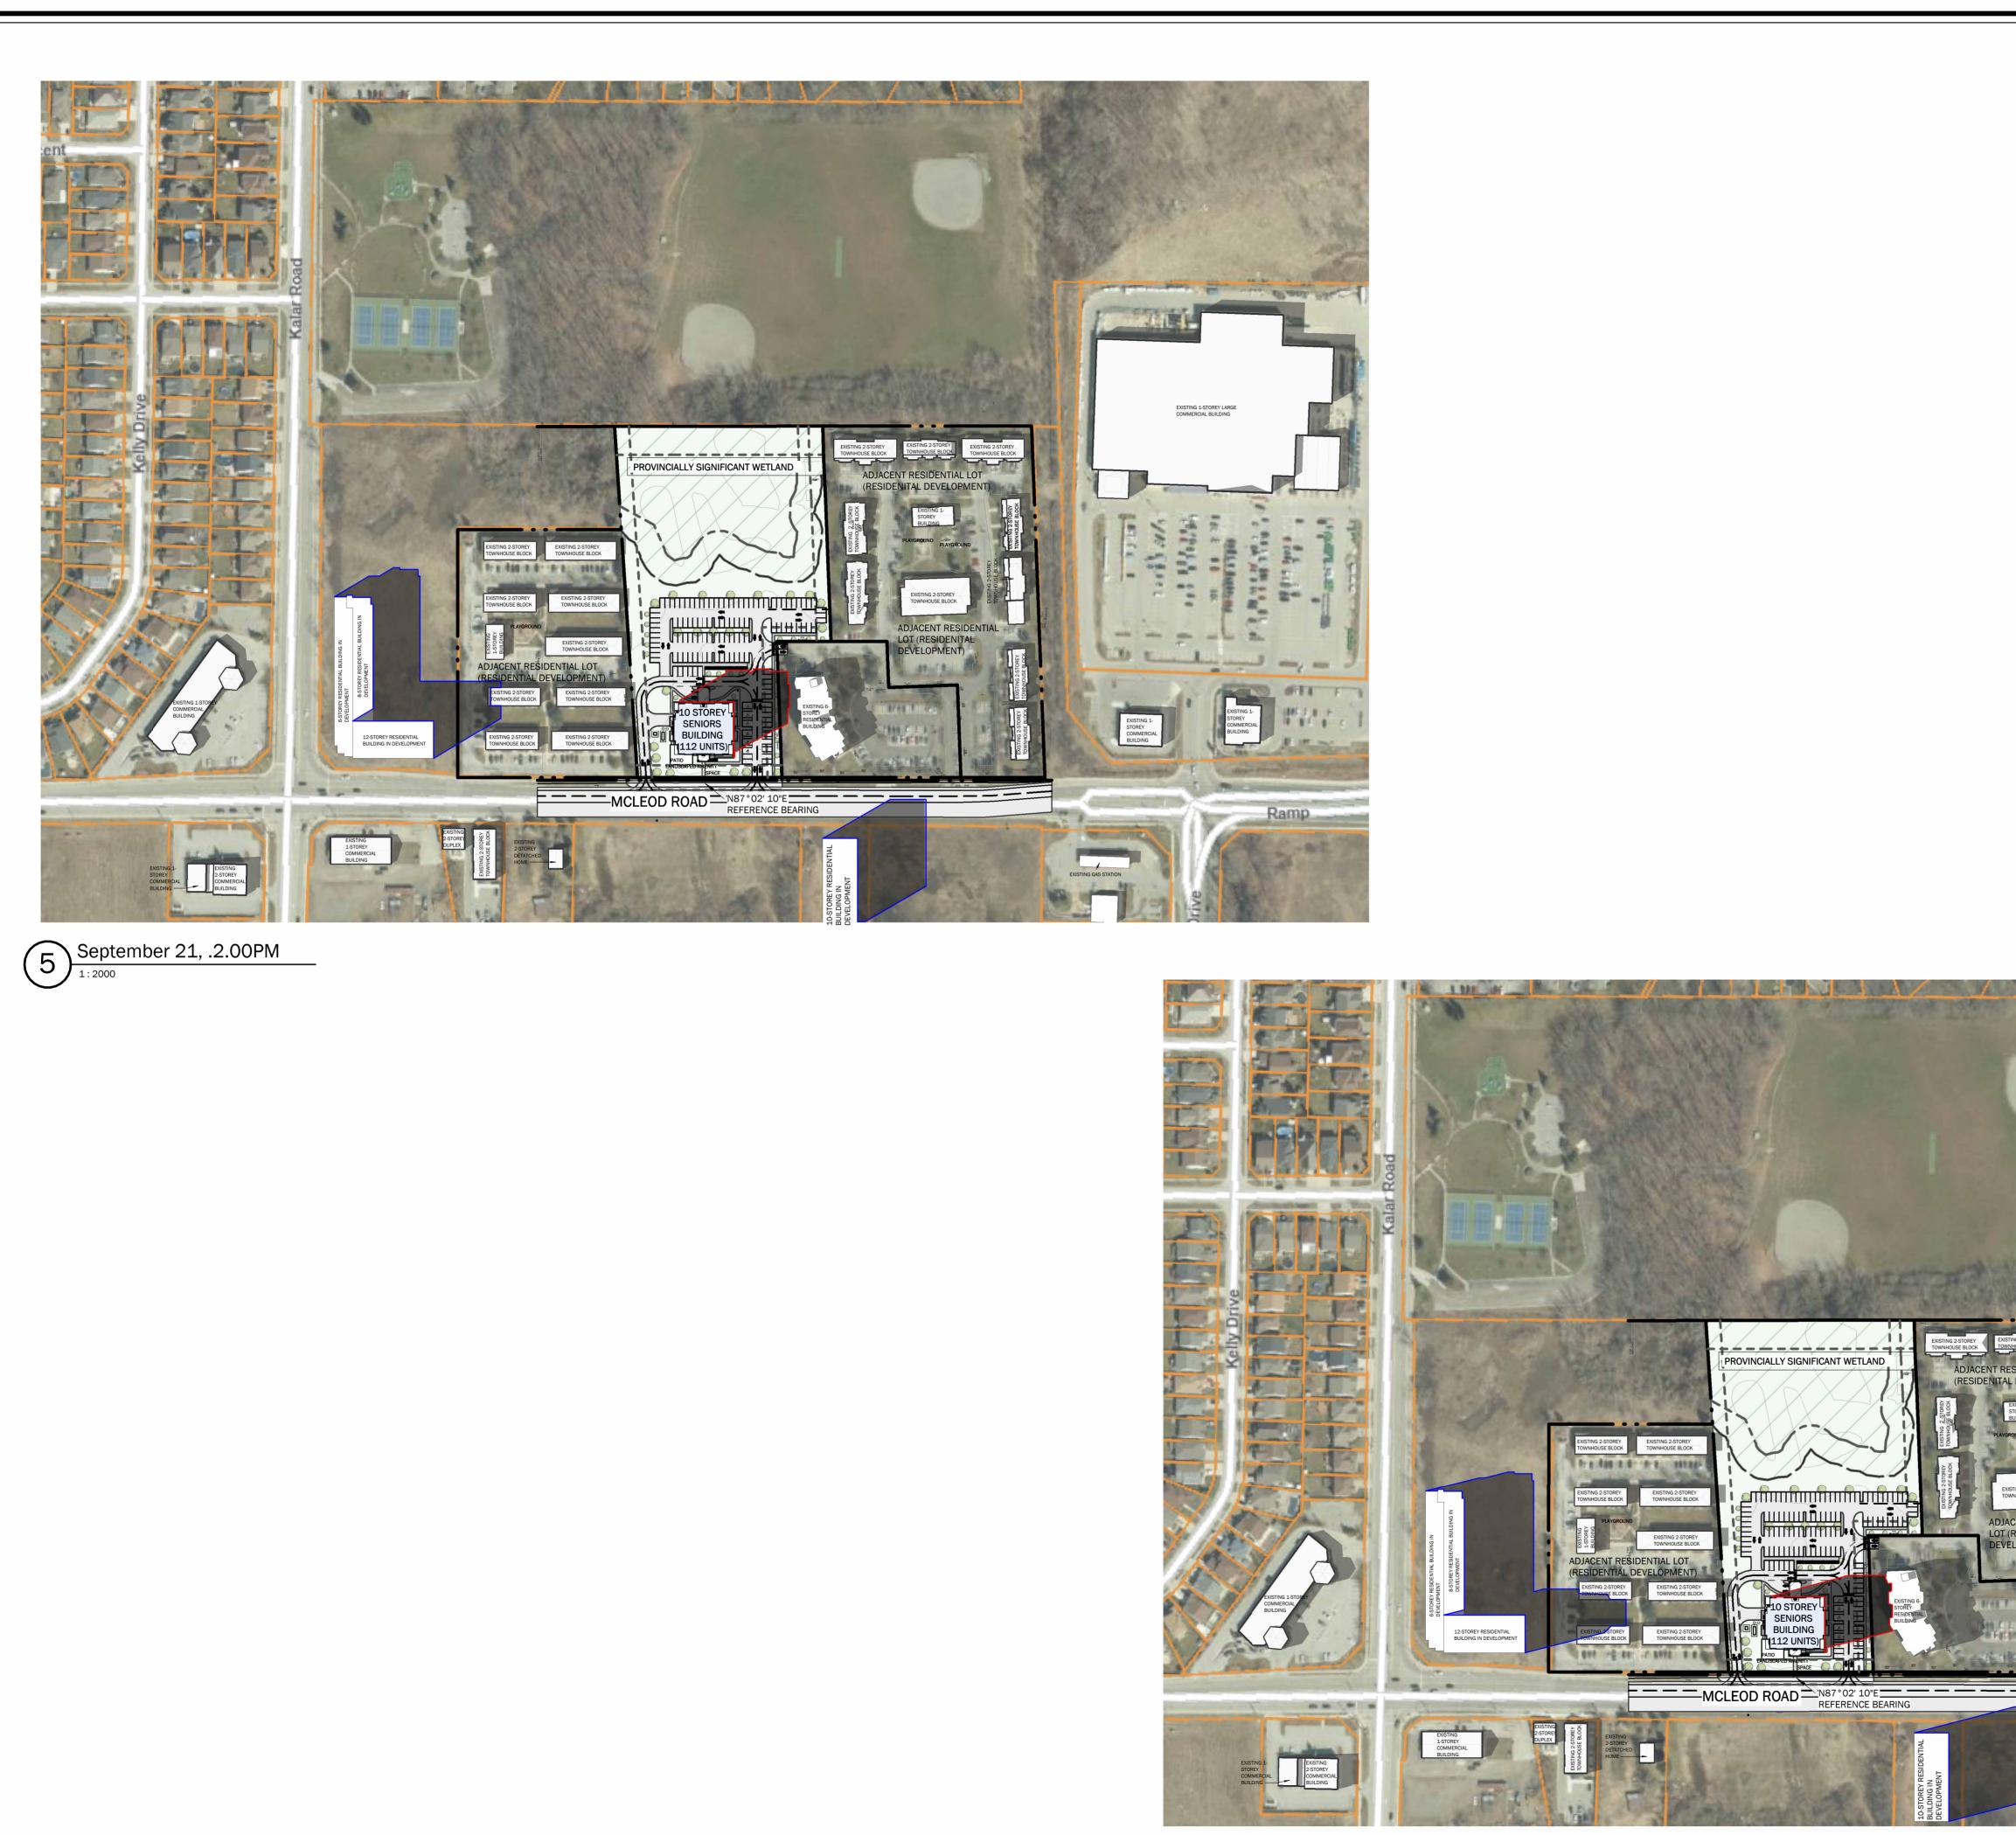

THE PROPOSED DEVELOPMENT IS LOCATED IN THE PARCEL OF 8055 & 8065 MCLEOD RD, THE COORDINATES BEING LAT: 43.070476, LONG: -79.132349.

SURROUNDING USES AND SPACES SHOWN WITHIN THE SHADOW STUDY ARE AS FOLLOWS (REFER TO THE DIAGRAM PROVIDED):

PROJECT LANDS: THIS IS THE LAND ON WHICH THE PROPOSED 6-STOREY MULTI-RESIDENTIAL DEVELOPMENT IS TO BE SITUATED. ZONED TRM; TRANSITION RESIDENTIAL MULTIPLE ZONE.

1. NON-EQUITY COOPERATIVE HOUSING DEVELOPMENT, ZONED R4; RESIDENTIAL LOW DENSITY GROUPED MULTIPLE DWELLING ZONE. COMPLETE WITH 9 2-STOREY ROW TOWNHOUSE BLOCKS, A SINGLE 1 -STOREY ADMINISTRATIVE BUILDING, AND A PLAYGROUND.

2. PROTECTED GREEN AREA. ZONED EPA; ENVIRONMENTAL PROTECTION AREA ZONE.

3. PROPOSED DEVELOPMENT FOR A TRI-LEVEL RESIDENTIAL BUILDING COMPOSED OF A 12-STOREY SECTION, AN 8-STOREY SECTION. AND A 6-STOREY SECTION. ZONED R5F: RESIDENTIAL APARTMENT 5F DENSITY ZONE.

4. NEIGHBORHOOD SHOPPING CENTER. ZONED NC; NEIGHBORHOOD COMMERCIAL ZONE.

5. MEDICAL/DENTAL BUILDING. ZONED GC; GENERAL COMMERCIAL ZONE.

6. SMALL 1-STOREY RETAIL STRIP. ZONED LI; LIGHT INDUSTRIAL ZONE.

7. SMALL RESIDENTIAL DEVELOPMENT COMPRISED OF A 2-STOREY DUPLEX BUILDING AND A 2-STOREY ROW TOWNHOUSE BLOCK. ZONED R4; RESIDENTIAL LOW DENSITY GROUPED MULTIPLE DWELLING ZONE.

8. PROTECTED GREEN AREA. ZONED EPA, ENVIRONMENTAL PROTECTION AREA ZONE.

9. SINGLE 2-STOREY DETACHED HOME. ZONED LI; LIGHT INDUSTRIAL ZONE.

10. MULTI-RESIDENTIAL VACANT LAND SPACE. ZONED R5B; RESIDENTIAL APARTMENT 5B DENSITY ZONE.

11. PROTECTED GREEN AREA. ZONED EPA; ENVIRONMENTAL PROTECTION AREA ZONE.

12. PROPOSED DEVELOPMENT FOR A 10-STOREY RESIDENTIAL BUILDING. ZONED R5E; RESIDENTIAL APARTMENT 5E DENSITY ZONE

13. PROTECTED GREEN AREA. ZONED EPA; ENVIRONMENTAL PROTECTED AREA ZONE

14. VACANT INDUSTRIAL SPACE. ZONED LI; LIGHT INDUSTRIAL ZONE.

15. AUTOMOTIVE FUEL STATION. ZONED GC; GENERAL COMMERCIAL ZONE.

16. RESIDENTIAL DEVELOPMENT COMPRISED OF 10 2-STOREY ROW TOWNHOUSE BLOCKS, A 1-STOREY ADMINISTRATIVE BUILDING, A PLAYGROUND, AND A 6-STOREY RESIDENTIAL BUILDING. ZONED R4; RESIDENTIAL LOW DENSITY GROUPED MULTIPLE DWELLING ZONE.

17. LARGE RETAIL BUILDING CENTER/NEIGHBORHOOD SHOPPING CENTER. ZONED SC; PLANNED SHOPPING CENTER COMMERCIAL ZONE.

18. MUNICIPAL PARK. ZONED OS; OPEN SPACE ZONE

19. SINGLE FAMILY DETACHED HOMES. ZONED R2; RESIDENTIAL TWO ZONE.