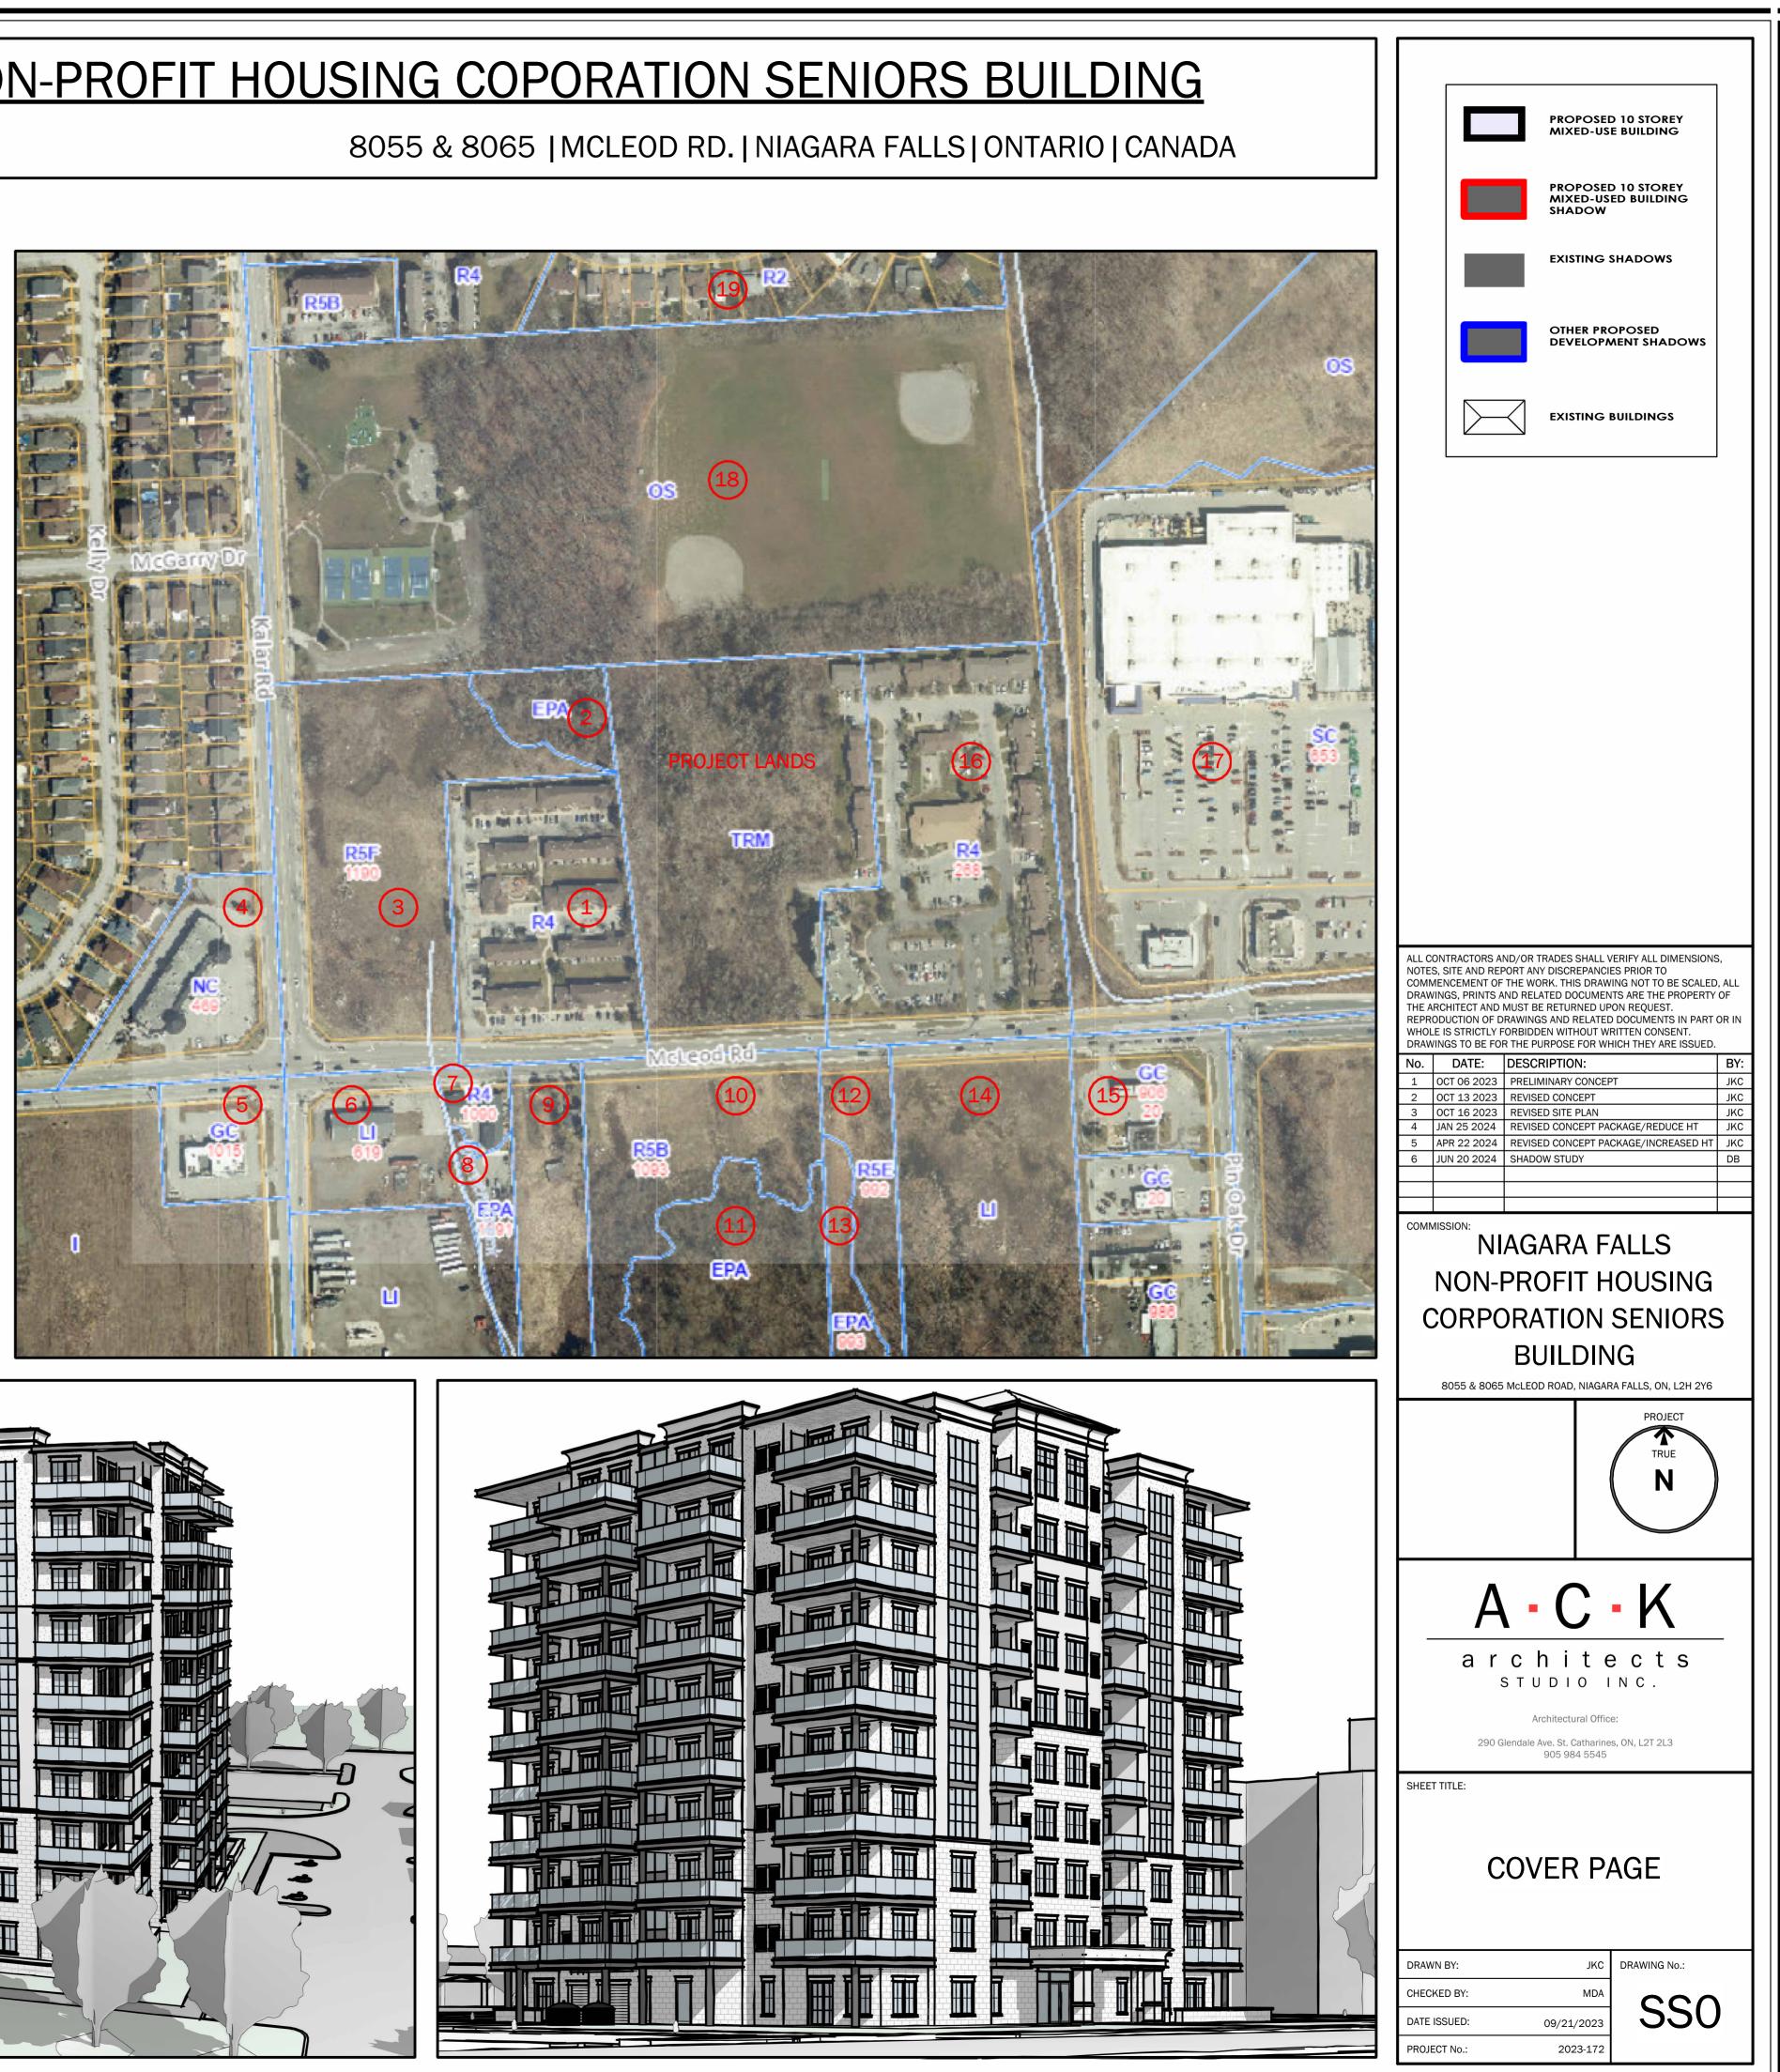

# SHADOW STUDY FOR THE PROPOSED NIAGARA FALLS NON-PROFIT HOUSING COPORATION SENIORS BUILDING

### PROJECT DESCRIPTION

THIS SHADOW STUDY ENCOMPASSES A PROPOSED 6-STOREY MULTI-RESIDENTIAL SENIOR DEVELOPMENT FOR THE NIAGARA FALLS NON-PROFIT HOUSING CORPORATION. THE BUILDING OF FOCUS LOCATED WITHIN THE DEVELOPMENT IS COMPRISED OF 112 UNITS AND IS 123' - 8 3/8" IN HEIGHT

THE PROPOSED DEVELOPMENT IS LOCATED IN THE PARCEL OF 8055 & 8065 MCLEOD RD, THE COORDINATES BEING LAT: 43.070476, LONG: -79.132349.

SURROUNDING USES AND SPACES SHOWN WITHIN THE SHADOW STUDY ARE AS FOLLOWS (REFER TO THE DIAGRAM PROVIDED):

PROJECT LANDS: THIS IS THE LAND ON WHICH THE PROPOSED 6-STOREY MULTI-RESIDENTIAL DEVELOPMENT IS TO BE SITUATED. ZONED TRM; TRANSITION RESIDENTIAL MULTIPLE ZONE.

1. NON-EQUITY COOPERATIVE HOUSING DEVELOPMENT, ZONED R4; RESIDENTIAL LOW DENSITY GROUPED MULTIPLE DWELLING ZONE. COMPLETE WITH 9 2-STOREY ROW TOWNHOUSE BLOCKS, A SINGLE 1 -STOREY ADMINISTRATIVE BUILDING, AND A PLAYGROUND.

2. PROTECTED GREEN AREA. ZONED EPA; ENVIRONMENTAL PROTECTION AREA ZONE.

3. PROPOSED DEVELOPMENT FOR A TRI-LEVEL RESIDENTIAL BUILDING COMPOSED OF A 12-STOREY SECTION, AN 8-STOREY SECTION. AND A 6-STOREY SECTION. ZONED R5F: RESIDENTIAL APARTMENT 5F DENSITY ZONE.

4. NEIGHBORHOOD SHOPPING CENTER. ZONED NC; NEIGHBORHOOD COMMERCIAL ZONE.

5. MEDICAL/DENTAL BUILDING. ZONED GC; GENERAL COMMERCIAL ZONE.

6. SMALL 1-STOREY RETAIL STRIP. ZONED LI; LIGHT INDUSTRIAL ZONE.

7. SMALL RESIDENTIAL DEVELOPMENT COMPRISED OF A 2-STOREY DUPLEX BUILDING AND A 2-STOREY ROW TOWNHOUSE BLOCK. ZONED R4; RESIDENTIAL LOW DENSITY GROUPED MULTIPLE DWELLING ZONE.

8. PROTECTED GREEN AREA. ZONED EPA, ENVIRONMENTAL PROTECTION AREA ZONE.

9. SINGLE 2-STOREY DETACHED HOME. ZONED LI; LIGHT INDUSTRIAL ZONE.

10. MULTI-RESIDENTIAL VACANT LAND SPACE. ZONED R5B; RESIDENTIAL APARTMENT 5B DENSITY ZONE.

11. PROTECTED GREEN AREA. ZONED EPA; ENVIRONMENTAL PROTECTION AREA ZONE.

12. PROPOSED DEVELOPMENT FOR A 10-STOREY RESIDENTIAL BUILDING. ZONED R5E; RESIDENTIAL APARTMENT 5E DENSITY ZONE

13. PROTECTED GREEN AREA. ZONED EPA; ENVIRONMENTAL PROTECTED AREA ZONE

14. VACANT INDUSTRIAL SPACE. ZONED LI; LIGHT INDUSTRIAL ZONE.

15. AUTOMOTIVE FUEL STATION. ZONED GC; GENERAL COMMERCIAL ZONE.

16. RESIDENTIAL DEVELOPMENT COMPRISED OF 10 2-STOREY ROW TOWNHOUSE BLOCKS, A 1-STOREY ADMINISTRATIVE BUILDING, A PLAYGROUND, AND A 6-STOREY RESIDENTIAL BUILDING. ZONED R4; RESIDENTIAL LOW DENSITY GROUPED MULTIPLE DWELLING ZONE.

17. LARGE RETAIL BUILDING CENTER/NEIGHBORHOOD SHOPPING CENTER. ZONED SC; PLANNED SHOPPING CENTER COMMERCIAL ZONE.

18. MUNICIPAL PARK. ZONED OS; OPEN SPACE ZONE

19. SINGLE FAMILY DETACHED HOMES. ZONED R2; RESIDENTIAL TWO ZONE.