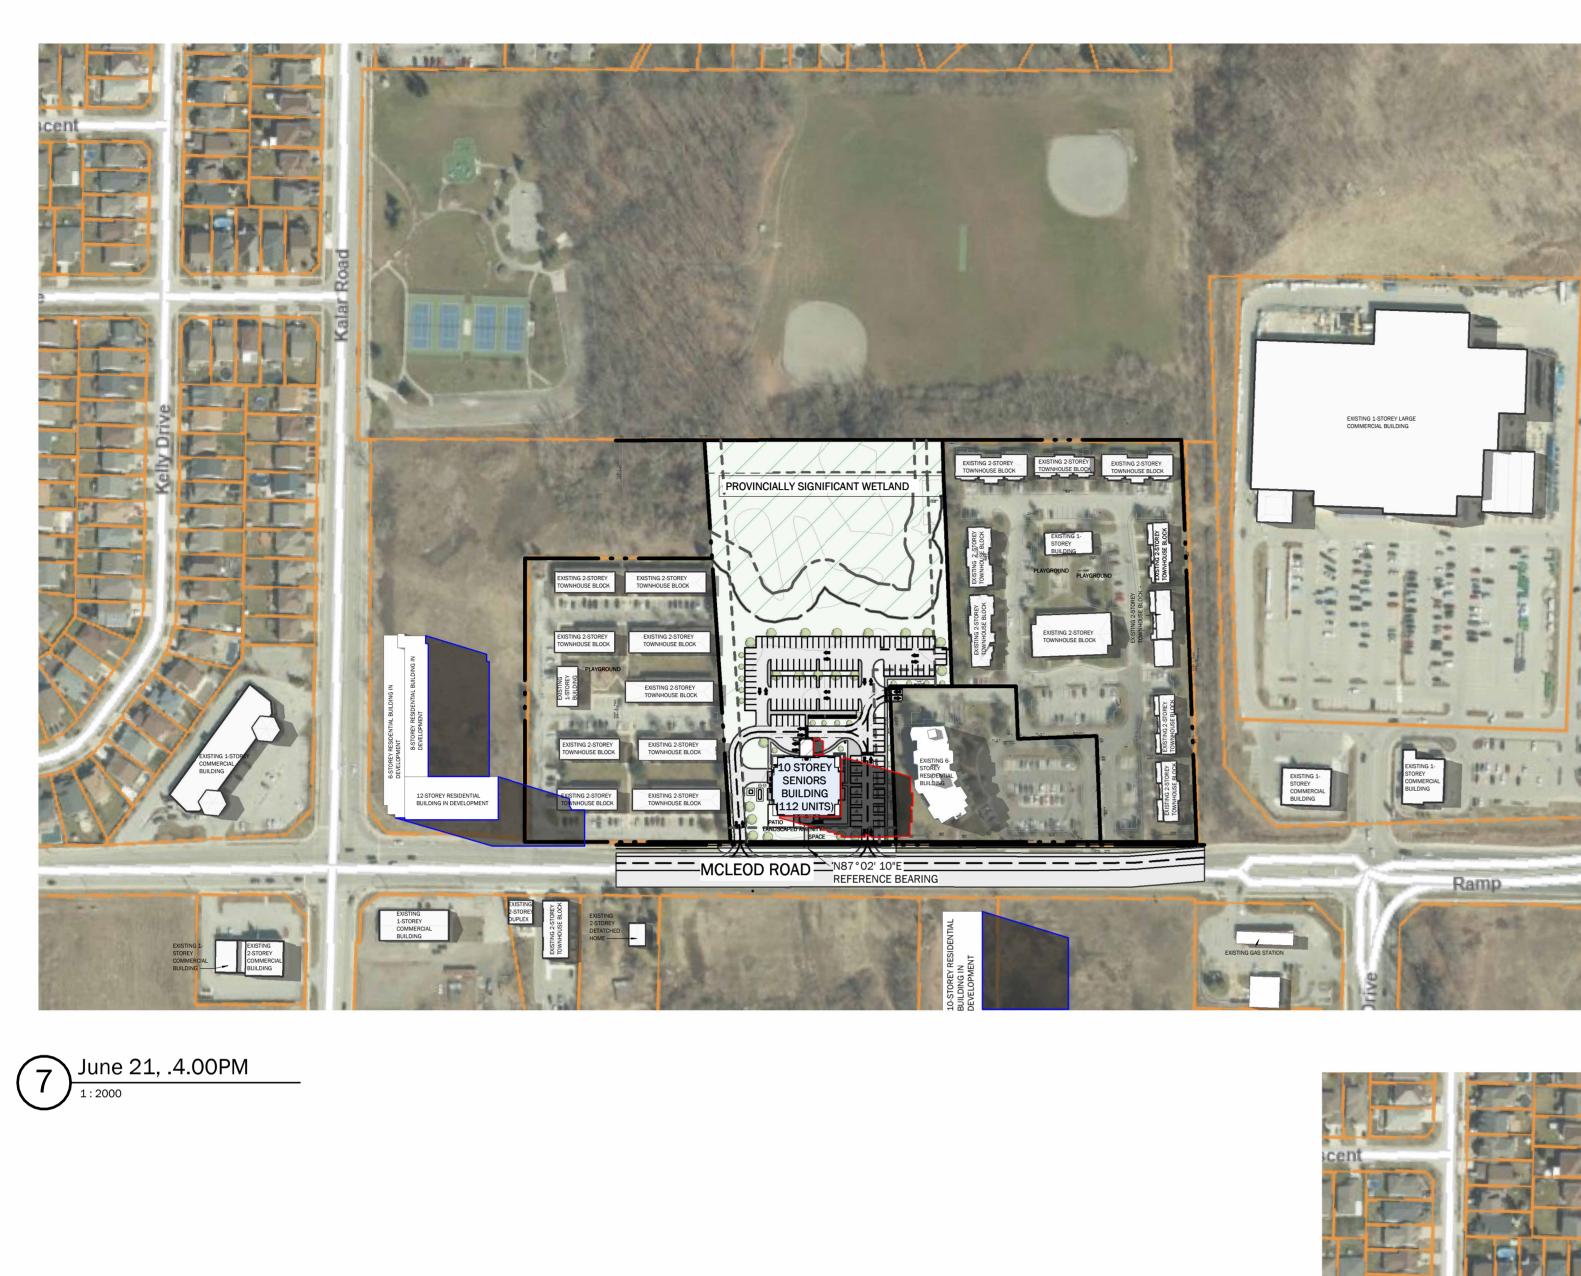

THE PROPOSED DEVELOPMENT IS LOCATED IN THE PARCEL OF 8055 & 8065 MCLEOD RD, THE COORDINATES BEING LAT: 43.070476, LONG: -79.132349.

SURROUNDING USES AND SPACES SHOWN WITHIN THE SHADOW STUDY ARE AS FOLLOWS (REFER TO THE DIAGRAM PROVIDED):

PROJECT LANDS: THIS IS THE LAND ON WHICH THE PROPOSED 6-STOREY MULTI-RESIDENTIAL DEVELOPMENT IS TO BE SITUATED. ZONED TRM; TRANSITION RESIDENTIAL MULTIPLE ZONE.

1. NON-EQUITY COOPERATIVE HOUSING DEVELOPMENT, ZONED R4; RESIDENTIAL LOW DENSITY GROUPED MULTIPLE DWELLING ZONE. COMPLETE WITH 9 2-STOREY ROW TOWNHOUSE BLOCKS, A SINGLE 1 -STOREY ADMINISTRATIVE BUILDING, AND A PLAYGROUND.

2. PROTECTED GREEN AREA. ZONED EPA; ENVIRONMENTAL PROTECTION AREA ZONE.

3. PROPOSED DEVELOPMENT FOR A TRI-LEVEL RESIDENTIAL BUILDING COMPOSED OF A 12-STOREY SECTION, AN 8-STOREY SECTION. AND A 6-STOREY SECTION. ZONED R5F: RESIDENTIAL APARTMENT 5F DENSITY ZONE.

4. NEIGHBORHOOD SHOPPING CENTER. ZONED NC; NEIGHBORHOOD COMMERCIAL ZONE.

5. MEDICAL/DENTAL BUILDING. ZONED GC; GENERAL COMMERCIAL ZONE.

6. SMALL 1-STOREY RETAIL STRIP. ZONED LI; LIGHT INDUSTRIAL ZONE.

7. SMALL RESIDENTIAL DEVELOPMENT COMPRISED OF A 2-STOREY DUPLEX BUILDING AND A 2-STOREY ROW TOWNHOUSE BLOCK. ZONED R4; RESIDENTIAL LOW DENSITY GROUPED MULTIPLE DWELLING ZONE.

8. PROTECTED GREEN AREA. ZONED EPA, ENVIRONMENTAL PROTECTION AREA ZONE.

9. SINGLE 2-STOREY DETACHED HOME. ZONED LI; LIGHT INDUSTRIAL ZONE.

10. MULTI-RESIDENTIAL VACANT LAND SPACE. ZONED R5B; RESIDENTIAL APARTMENT 5B DENSITY ZONE.

11. PROTECTED GREEN AREA. ZONED EPA; ENVIRONMENTAL PROTECTION AREA ZONE.

12. PROPOSED DEVELOPMENT FOR A 10-STOREY RESIDENTIAL BUILDING. ZONED R5E; RESIDENTIAL APARTMENT 5E DENSITY ZONE

13. PROTECTED GREEN AREA. ZONED EPA; ENVIRONMENTAL PROTECTED AREA ZONE

14. VACANT INDUSTRIAL SPACE. ZONED LI; LIGHT INDUSTRIAL ZONE.

15. AUTOMOTIVE FUEL STATION. ZONED GC; GENERAL COMMERCIAL ZONE.

16. RESIDENTIAL DEVELOPMENT COMPRISED OF 10 2-STOREY ROW TOWNHOUSE BLOCKS, A 1-STOREY ADMINISTRATIVE BUILDING, A PLAYGROUND, AND A 6-STOREY RESIDENTIAL BUILDING. ZONED R4; RESIDENTIAL LOW DENSITY GROUPED MULTIPLE DWELLING ZONE.

17. LARGE RETAIL BUILDING CENTER/NEIGHBORHOOD SHOPPING CENTER. ZONED SC; PLANNED SHOPPING CENTER COMMERCIAL ZONE.

18. MUNICIPAL PARK. ZONED OS; OPEN SPACE ZONE

19. SINGLE FAMILY DETACHED HOMES. ZONED R2; RESIDENTIAL TWO ZONE.