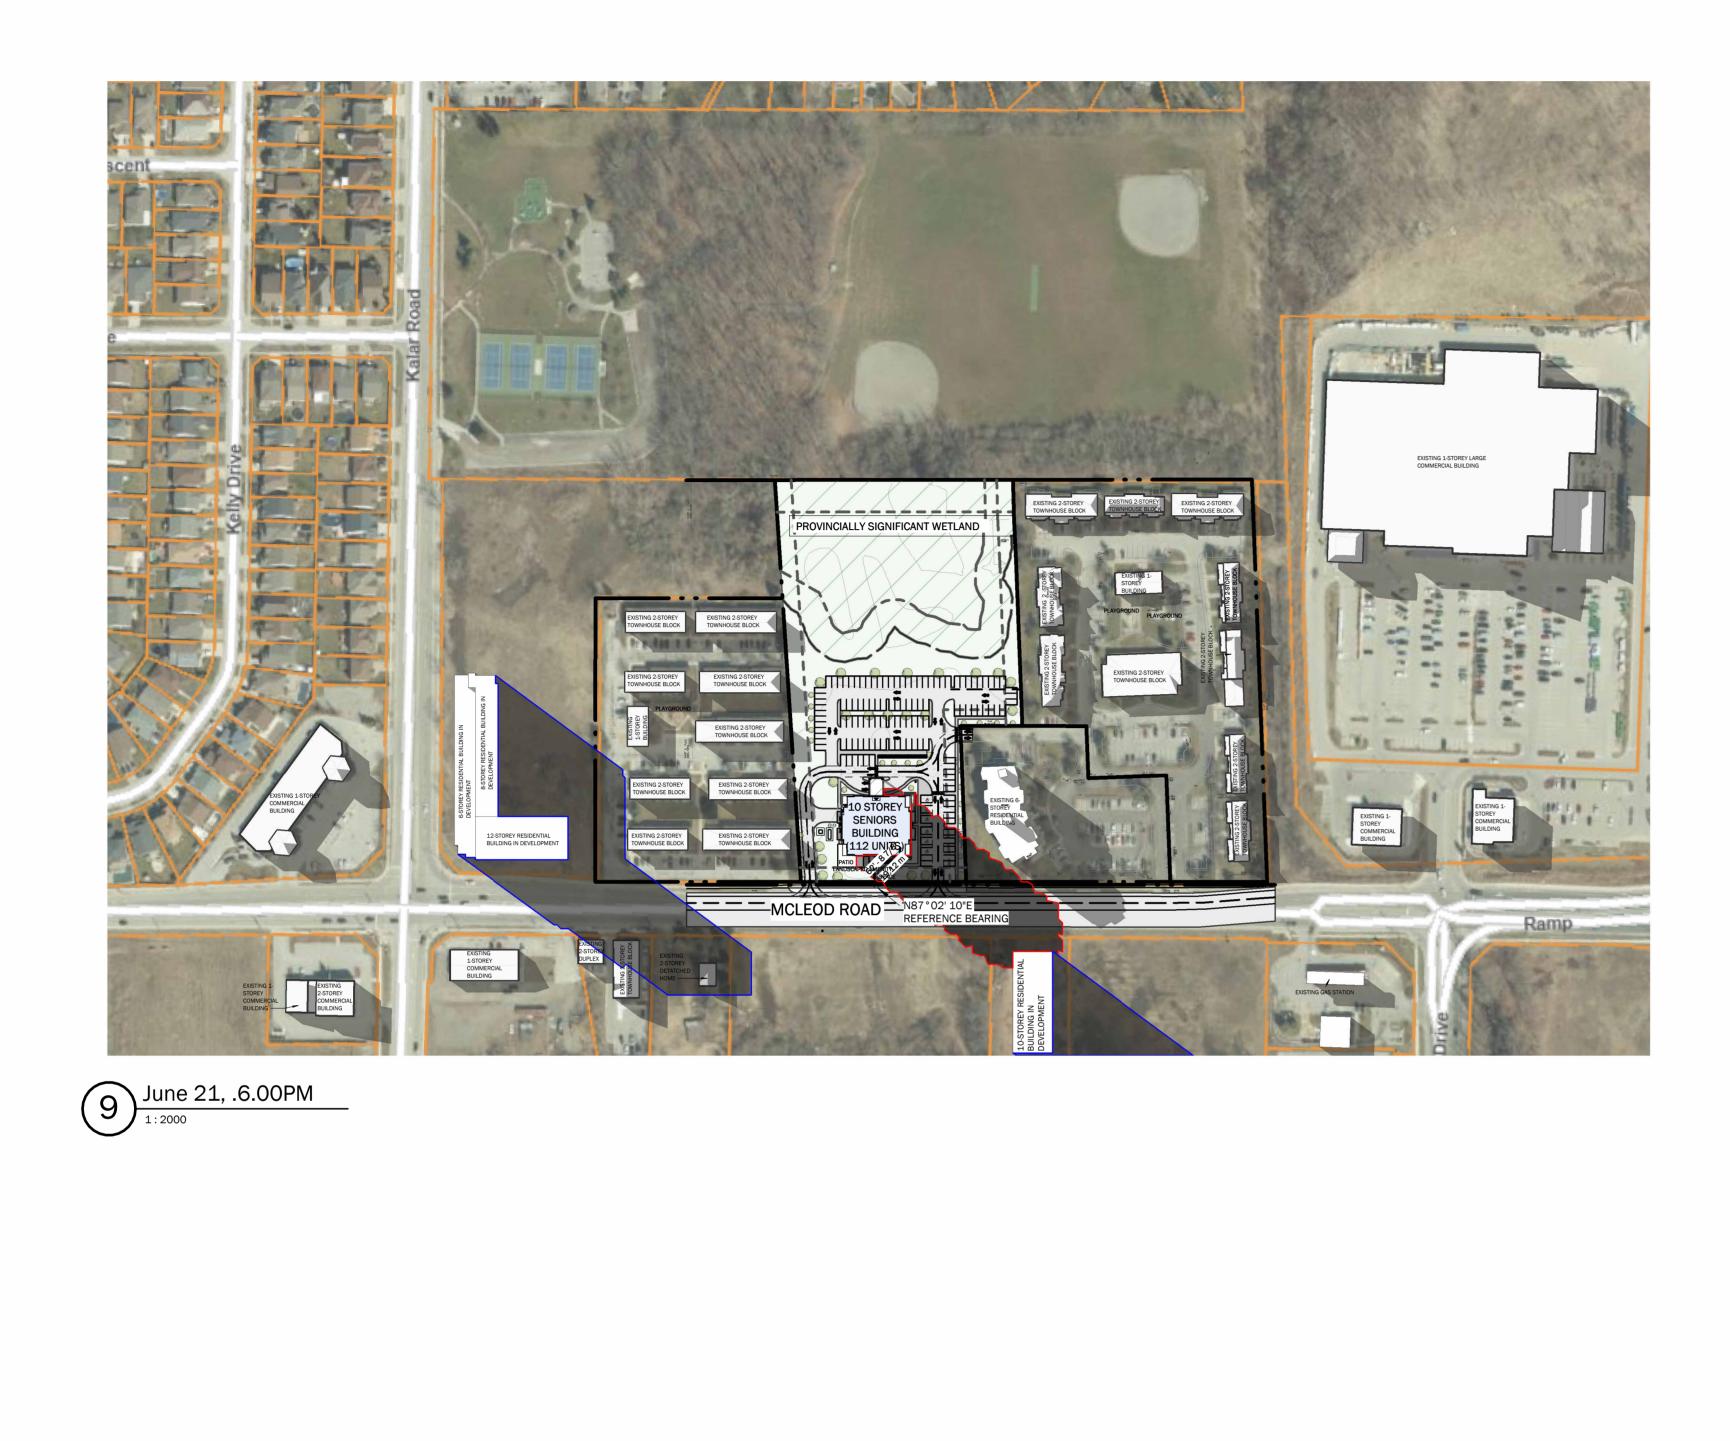

# SHADOW STUDY FOR THE PROPOSED NIAGARA FALLS NON-PROFIT HOUSING COPORATION SENIORS BUILDING

### PROJECT DESCRIPTION

THIS SHADOW STUDY ENCOMPASSES A PROPOSED 6-STOREY MULTI-RESIDENTIAL SENIOR DEVELOPMENT FOR THE NIAGARA FALLS NON-PROFIT HOUSING CORPORATION. THE BUILDING OF FOCUS LOCATED WITHIN THE DEVELOPMENT IS COMPRISED OF 112 UNITS AND IS 123' - 8 3/8" IN HEIGHT

THE PROPOSED DEVELOPMENT IS LOCATED IN THE PARCEL OF 8055 & 8065 MCLEOD RD, THE COORDINATES BEING LAT: 43.070476, LONG: -79.132349.

SURROUNDING USES AND SPACES SHOWN WITHIN THE SHADOW STUDY ARE AS FOLLOWS (REFER TO THE DIAGRAM PROVIDED):

PROJECT LANDS: THIS IS THE LAND ON WHICH THE PROPOSED 6-STOREY MULTI-RESIDENTIAL DEVELOPMENT IS TO BE SITUATED. ZONED TRM; TRANSITION RESIDENTIAL MULTIPLE ZONE.

1. NON-EQUITY COOPERATIVE HOUSING DEVELOPMENT, ZONED R4; RESIDENTIAL LOW DENSITY GROUPED MULTIPLE DWELLING ZONE. COMPLETE WITH 9 2-STOREY ROW TOWNHOUSE BLOCKS, A SINGLE 1 -STOREY ADMINISTRATIVE BUILDING, AND A PLAYGROUND.

2. PROTECTED GREEN AREA. ZONED EPA; ENVIRONMENTAL PROTECTION AREA ZONE.

3. PROPOSED DEVELOPMENT FOR A TRI-LEVEL RESIDENTIAL BUILDING COMPOSED OF A 12-STOREY SECTION, AN 8-STOREY SECTION. AND A 6-STOREY SECTION. ZONED R5F: RESIDENTIAL APARTMENT 5F DENSITY ZONE.

4. NEIGHBORHOOD SHOPPING CENTER. ZONED NC; NEIGHBORHOOD COMMERCIAL ZONE.

5. MEDICAL/DENTAL BUILDING. ZONED GC; GENERAL COMMERCIAL ZONE.

6. SMALL 1-STOREY RETAIL STRIP. ZONED LI; LIGHT INDUSTRIAL ZONE.

7. SMALL RESIDENTIAL DEVELOPMENT COMPRISED OF A 2-STOREY DUPLEX BUILDING AND A 2-STOREY ROW TOWNHOUSE BLOCK. ZONED R4; RESIDENTIAL LOW DENSITY GROUPED MULTIPLE DWELLING ZONE.

8. PROTECTED GREEN AREA. ZONED EPA, ENVIRONMENTAL PROTECTION AREA ZONE.

9. SINGLE 2-STOREY DETACHED HOME. ZONED LI; LIGHT INDUSTRIAL ZONE.

10. MULTI-RESIDENTIAL VACANT LAND SPACE. ZONED R5B; RESIDENTIAL APARTMENT 5B DENSITY ZONE.

11. PROTECTED GREEN AREA. ZONED EPA; ENVIRONMENTAL PROTECTION AREA ZONE.

12. PROPOSED DEVELOPMENT FOR A 10-STOREY RESIDENTIAL BUILDING. ZONED R5E; RESIDENTIAL APARTMENT 5E DENSITY ZONE

13. PROTECTED GREEN AREA. ZONED EPA; ENVIRONMENTAL PROTECTED AREA ZONE

14. VACANT INDUSTRIAL SPACE. ZONED LI; LIGHT INDUSTRIAL ZONE.

15. AUTOMOTIVE FUEL STATION. ZONED GC; GENERAL COMMERCIAL ZONE.

16. RESIDENTIAL DEVELOPMENT COMPRISED OF 10 2-STOREY ROW TOWNHOUSE BLOCKS, A 1-STOREY ADMINISTRATIVE BUILDING, A PLAYGROUND, AND A 6-STOREY RESIDENTIAL BUILDING. ZONED R4; RESIDENTIAL LOW DENSITY GROUPED MULTIPLE DWELLING ZONE.

17. LARGE RETAIL BUILDING CENTER/NEIGHBORHOOD SHOPPING CENTER. ZONED SC; PLANNED SHOPPING CENTER COMMERCIAL ZONE.

18. MUNICIPAL PARK. ZONED OS; OPEN SPACE ZONE

19. SINGLE FAMILY DETACHED HOMES. ZONED R2; RESIDENTIAL TWO ZONE.