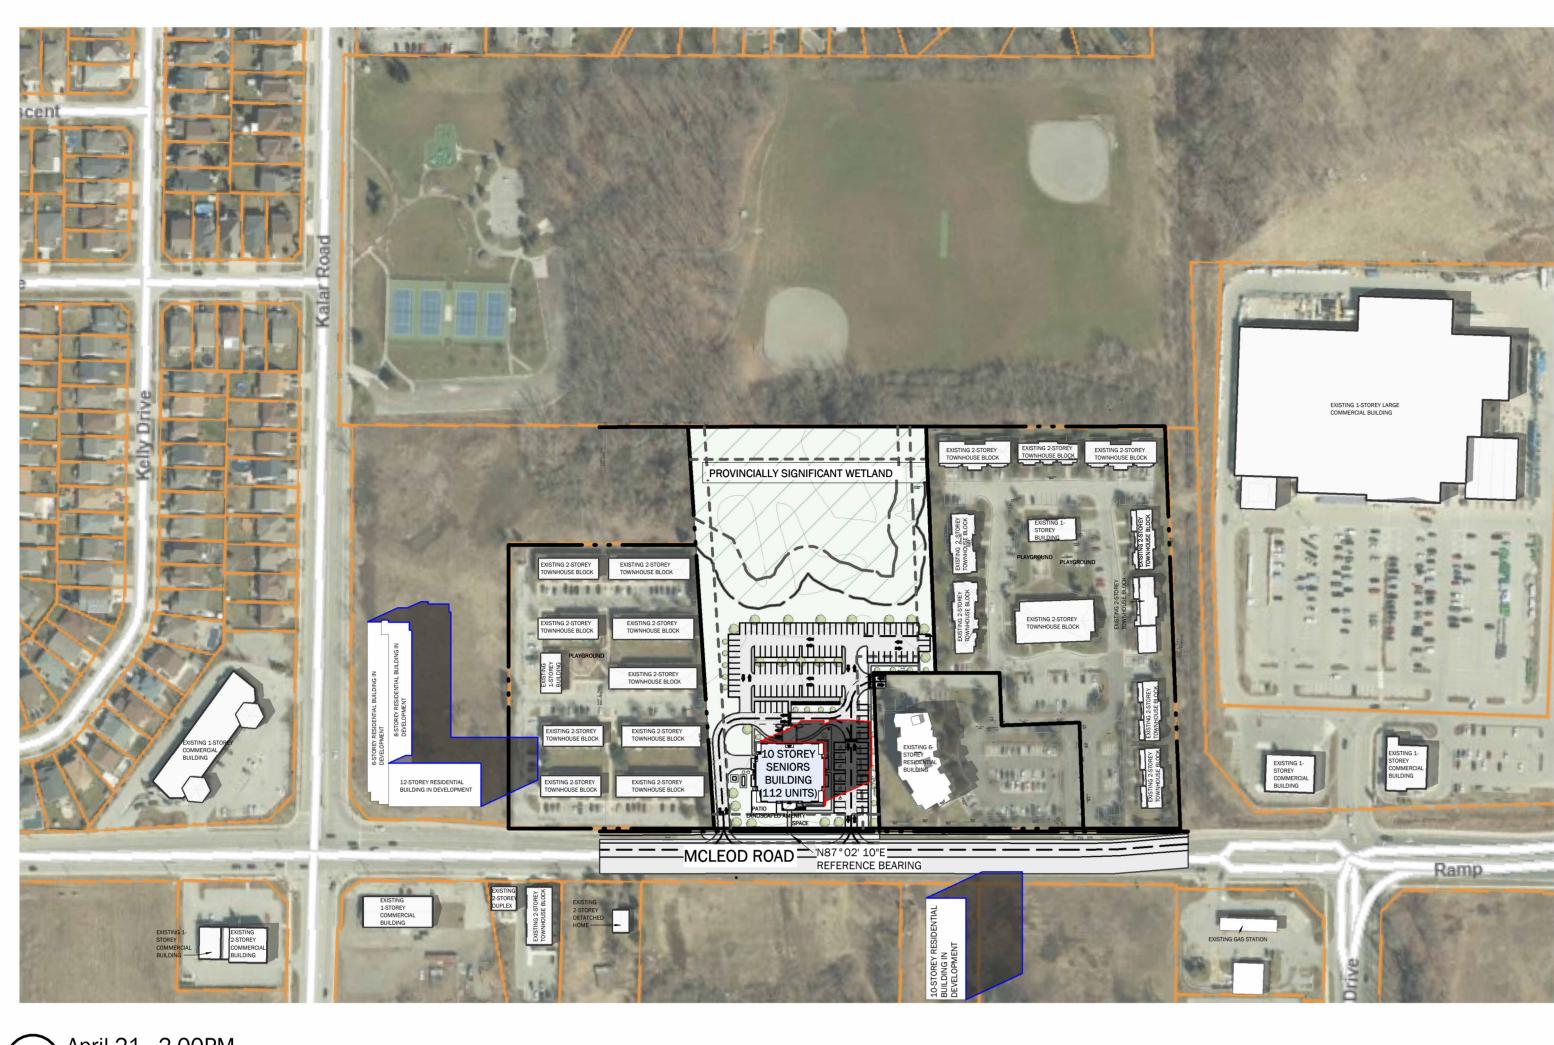

2000' - 0"

|                                                                                                                                                                    | PROPOSED 10 STOREY<br>MIXED-USE BUILDING                                                                                                                                                                                                                                                                                                                                                                                                                                                                                                                                                                                                                                                                                                                                                                                                                                                                             |
|--------------------------------------------------------------------------------------------------------------------------------------------------------------------|----------------------------------------------------------------------------------------------------------------------------------------------------------------------------------------------------------------------------------------------------------------------------------------------------------------------------------------------------------------------------------------------------------------------------------------------------------------------------------------------------------------------------------------------------------------------------------------------------------------------------------------------------------------------------------------------------------------------------------------------------------------------------------------------------------------------------------------------------------------------------------------------------------------------|
|                                                                                                                                                                    | PROPOSED 10 STOREY<br>MIXED-USED BUILDING<br>SHADOW                                                                                                                                                                                                                                                                                                                                                                                                                                                                                                                                                                                                                                                                                                                                                                                                                                                                  |
|                                                                                                                                                                    | EXISTING SHADOWS                                                                                                                                                                                                                                                                                                                                                                                                                                                                                                                                                                                                                                                                                                                                                                                                                                                                                                     |
|                                                                                                                                                                    | OTHER PROPOSED<br>DEVELOPMENT SHADOWS                                                                                                                                                                                                                                                                                                                                                                                                                                                                                                                                                                                                                                                                                                                                                                                                                                                                                |
|                                                                                                                                                                    |                                                                                                                                                                                                                                                                                                                                                                                                                                                                                                                                                                                                                                                                                                                                                                                                                                                                                                                      |
|                                                                                                                                                                    | APRIL 21 2024<br>SUNRISE IN NIAGARA FALLS: 6:23AM<br>SUNSET IN NIAGARA FALLS 8:06PM                                                                                                                                                                                                                                                                                                                                                                                                                                                                                                                                                                                                                                                                                                                                                                                                                                  |
|                                                                                                                                                                    | 6 HOURS OF SUNLIGHT ON APRIL 21ST BETWEEN<br>THE TIMES OF 10:00AM TO 6:00PM ON ADJACENT<br>RESIDENTIAL AMENITY SPACES ACHIEVED<br>(AS PER 4.2.1 SHADOW STUDY TERMS OF<br>REFERENCE)                                                                                                                                                                                                                                                                                                                                                                                                                                                                                                                                                                                                                                                                                                                                  |
|                                                                                                                                                                    | 5 HOURS OF SUNLIGHT ON APRIL 21ST BETWEEN<br>THE TIMES OF 10:00AM TO 6:00PM ON ALL<br>COMMUNAL OUTDOOR AMENITY SPACES ACHEIVED<br>(AS PER 4.3.1 SHADOW STUDY TERMS OF<br>REFERENCE)                                                                                                                                                                                                                                                                                                                                                                                                                                                                                                                                                                                                                                                                                                                                  |
|                                                                                                                                                                    | 4 HOURS OF SUNLIGHT ON APRIL 21ST BETWEEN<br>THE TIMES OF 10:00AM TO 6:00PM ON ADJACENT<br>SIDEWALK ACHIEVED<br>(AS PER 4.3.2 SHADOW STUDY TERMS OF<br>REFERENCE)                                                                                                                                                                                                                                                                                                                                                                                                                                                                                                                                                                                                                                                                                                                                                    |
|                                                                                                                                                                    | 4 HOURS OF SUNLIGHT ON APRIL 21ST BETWEEN<br>THE TIMES OF 10:00AM TO 6:00PM ON PRIVATE<br>OUTDOOR AMENITY SPACES ACHIEVED<br>(AS PER 4.2.2 SHADOW STUDY TERMS OF<br>REFERENCE)                                                                                                                                                                                                                                                                                                                                                                                                                                                                                                                                                                                                                                                                                                                                       |
|                                                                                                                                                                    | 3 HOURS OF SUNLIGHT ON APRIL 21ST BETWEEN<br>THE TIMES OF 10:00AM TO 6:00PM ON<br>SURROUNDING PARKS/OPEN SPACES ACHIEVED<br>(AS PER 4.3.3 SHADOW STUDY TERMS OF<br>REFERENCE)                                                                                                                                                                                                                                                                                                                                                                                                                                                                                                                                                                                                                                                                                                                                        |
|                                                                                                                                                                    | ALL CONTRACTORS AND/OR TRADES SHALL VERIFY ALL DIMENSIONS,<br>NOTES, SITE AND REPORT ANY DISCREPANCIES PRIOR TO<br>COMMENCEMENT OF THE WORK. THIS DRAWING NOT TO BE SCALED, ALL<br>DRAWINGS, PRINTS AND RELATED DOCUMENTS ARE THE PROPERTY OF<br>THE ARCHITECT AND MUST BE RETURNED UPON REQUEST.<br>REPRODUCTION OF DRAWINGS AND RELATED DOCUMENTS IN PART OR IN<br>WHOLE IS STRICTLY FORBIDDEN WITHOUT WRITTEN CONSENT.<br>DRAWINGS TO BE FOR THE PURPOSE FOR WHICH THEY ARE ISSUED.<br>No. DATE: DESCRIPTION: BY:<br>1 OCT 06 2023 PRELIMINARY CONCEPT JKC<br>2 OCT 13 2023 REVISED CONCEPT JKC<br>3 OCT 16 2023 REVISED SITE PLAN JKC<br>4 JAN 25 2024 REVISED CONCEPT PACKAGE/REDUCE HT JKC<br>5 APR 22 2024 REVISED CONCEPT PACKAGE/INCREASED HT JKC<br>6 JUN 20 2024 SHADOW STUDY DB<br>COMMISSION:<br>NIAGARA FALLS<br>NON-PROFIT HOUSING<br>BUILDING<br>8055 & 8065 MCLEOD ROAD, NIAGARA FALLS, ON, L2H 2Y6 |
| EXISTING 2-STOREY<br>TOWNHOUSE BLOCK<br>T RESIDENTIAL LOT<br>TAL DEVELOPMENT                                                                                       | PROJECT<br>TRUE<br>N                                                                                                                                                                                                                                                                                                                                                                                                                                                                                                                                                                                                                                                                                                                                                                                                                                                                                                 |
| STOREY<br>BUILDING         PANGROUND         PANGROUND         LYSTING 2-STOREY<br>TOWHHOUSE BLOCK         DJACENT RESIDENTIAL<br>OCT (RESIDENTIAL<br>OEVELOPMENT) | A - C - K<br>architects<br>studio inc.<br>Architectural Office:                                                                                                                                                                                                                                                                                                                                                                                                                                                                                                                                                                                                                                                                                                                                                                                                                                                      |
| EXISTING 1<br>STOREY<br>COMMERCIAL<br>BUILDING                                                                                                                     | 290 Glendale Ave. St. Catharines, ON, L2T 2L3<br>905 984 5545<br>SHEET TITLE:                                                                                                                                                                                                                                                                                                                                                                                                                                                                                                                                                                                                                                                                                                                                                                                                                                        |
| Ramp<br>EXISTING GAS STATION                                                                                                                                       | SPRING                                                                                                                                                                                                                                                                                                                                                                                                                                                                                                                                                                                                                                                                                                                                                                                                                                                                                                               |
|                                                                                                                                                                    | DRAWN BY:JKCDRAWING No.:CHECKED BY:MDA <b>MDA</b> DATE ISSUED:09/21/2023 <b>SS2</b> PROJECT No.:2023-172                                                                                                                                                                                                                                                                                                                                                                                                                                                                                                                                                                                                                                                                                                                                                                                                             |

2000' - 0"

|                                                | PROPOSED 10 STOREY<br>MIXED-USE BUILDING                                                                                                                                                                                                                                                                                                                                                                                                                                               |
|------------------------------------------------|----------------------------------------------------------------------------------------------------------------------------------------------------------------------------------------------------------------------------------------------------------------------------------------------------------------------------------------------------------------------------------------------------------------------------------------------------------------------------------------|
|                                                | PROPOSED 10 STOREY<br>MIXED-USED BUILDING<br>SHADOW                                                                                                                                                                                                                                                                                                                                                                                                                                    |
|                                                | EXISTING SHADOWS                                                                                                                                                                                                                                                                                                                                                                                                                                                                       |
|                                                | OTHER PROPOSED<br>DEVELOPMENT SHADOWS                                                                                                                                                                                                                                                                                                                                                                                                                                                  |
|                                                |                                                                                                                                                                                                                                                                                                                                                                                                                                                                                        |
|                                                | APRIL 21 2024<br>SUNRISE IN NIAGARA FALLS: 6:23AM<br>SUNSET IN NIAGARA FALLS 8:06PM                                                                                                                                                                                                                                                                                                                                                                                                    |
|                                                | 6 HOURS OF SUNLIGHT ON APRIL 21ST BETWEEN<br>THE TIMES OF 10:00AM TO 6:00PM ON ADJACENT<br>RESIDENTIAL AMENITY SPACES ACHIEVED<br>(AS PER 4.2.1 SHADOW STUDY TERMS OF<br>REFERENCE)                                                                                                                                                                                                                                                                                                    |
|                                                | 5 HOURS OF SUNLIGHT ON APRIL 21ST BETWEEN<br>THE TIMES OF 10:00AM TO 6:00PM ON ALL<br>COMMUNAL OUTDOOR AMENITY SPACES ACHEIVED<br>(AS PER 4.3.1 SHADOW STUDY TERMS OF<br>REFERENCE)                                                                                                                                                                                                                                                                                                    |
|                                                | 4 HOURS OF SUNLIGHT ON APRIL 21ST BETWEEN<br>THE TIMES OF 10:00AM TO 6:00PM ON ADJACENT<br>SIDEWALK ACHIEVED<br>(AS PER 4.3.2 SHADOW STUDY TERMS OF<br>REFERENCE)                                                                                                                                                                                                                                                                                                                      |
|                                                | 4 HOURS OF SUNLIGHT ON APRIL 21ST BETWEEN<br>THE TIMES OF 10:00AM TO 6:00PM ON PRIVATE<br>OUTDOOR AMENITY SPACES ACHIEVED<br>(AS PER 4.2.2 SHADOW STUDY TERMS OF<br>REFERENCE)                                                                                                                                                                                                                                                                                                         |
|                                                | 3 HOURS OF SUNLIGHT ON APRIL 21ST BETWEEN<br>THE TIMES OF 10:00AM TO 6:00PM ON<br>SURROUNDING PARKS/OPEN SPACES ACHIEVED<br>(AS PER 4.3.3 SHADOW STUDY TERMS OF<br>REFERENCE)                                                                                                                                                                                                                                                                                                          |
|                                                | ALL CONTRACTORS AND/OR TRADES SHALL VERIFY ALL DIMENSIONS,<br>NOTES, SITE AND REPORT ANY DISCREPANCIES PRIOR TO<br>COMMENCEMENT OF THE WORK. THIS DRAWING NOT TO BE SCALED, ALL<br>DRAWINGS, PRINTS AND RELATED DOCUMENTS ARE THE PROPERTY OF<br>THE ARCHITECT AND MUST BE RETURNED UPON REQUEST.<br>REPRODUCTION OF DRAWINGS AND RELATED DOCUMENTS IN PART OR IN<br>WHOLE IS STRICTLY FORBIDDEN WITHOUT WRITTEN CONSENT.<br>DRAWINGS TO BE FOR THE PURPOSE FOR WHICH THEY ARE ISSUED. |
|                                                | No.DATE:DESCRIPTION:BY:1OCT 06 2023PRELIMINARY CONCEPTJKC2OCT 13 2023REVISED CONCEPTJKC3OCT 16 2023REVISED SITE PLANJKC                                                                                                                                                                                                                                                                                                                                                                |
|                                                | 4       JAN 25 2024       REVISED CONCEPT PACKAGE/REDUCE HT       JKC         5       APR 22 2024       REVISED CONCEPT PACKAGE/INCREASED HT       JKC         6       JUN 20 2024       SHADOW STUDY       DB                                                                                                                                                                                                                                                                         |
| A CARLES AND A CARLES                          | COMMISSION:<br>NIAGARA FALLS                                                                                                                                                                                                                                                                                                                                                                                                                                                           |
|                                                | NON-PROFIT HOUSING<br>CORPORATION SENIORS<br>BUILDING                                                                                                                                                                                                                                                                                                                                                                                                                                  |
|                                                | 8055 & 8065 McLEOD ROAD, NIAGARA FALLS, ON, L2H 2Y6<br>PROJECT                                                                                                                                                                                                                                                                                                                                                                                                                         |
| EXISTING 1.STOREY LARGE<br>COMMERCIAL BUILDING | TRUE                                                                                                                                                                                                                                                                                                                                                                                                                                                                                   |
| Monthouse Bactore                              | A · C · K                                                                                                                                                                                                                                                                                                                                                                                                                                                                              |
| IN 25 PERFORMENTE                              | architects<br>studio INC.<br>Architectural Office:                                                                                                                                                                                                                                                                                                                                                                                                                                     |
| EXISTING 1<br>STOREY<br>COMMERCIAL<br>BUILDING | 290 Glendale Ave. St. Catharines, ON, L2T 2L3<br>905 984 5545<br>SHEET TITLE:                                                                                                                                                                                                                                                                                                                                                                                                          |
| Ramp                                           | SPRING                                                                                                                                                                                                                                                                                                                                                                                                                                                                                 |
| EXISTING GAS STATION                           | DRAWN BY: JKC DRAWING No.:                                                                                                                                                                                                                                                                                                                                                                                                                                                             |
|                                                | CHECKED BY:         MDA           DATE ISSUED:         09/21/2023           PROJECT No.:         2023-172                                                                                                                                                                                                                                                                                                                                                                              |
|                                                |                                                                                                                                                                                                                                                                                                                                                                                                                                                                                        |