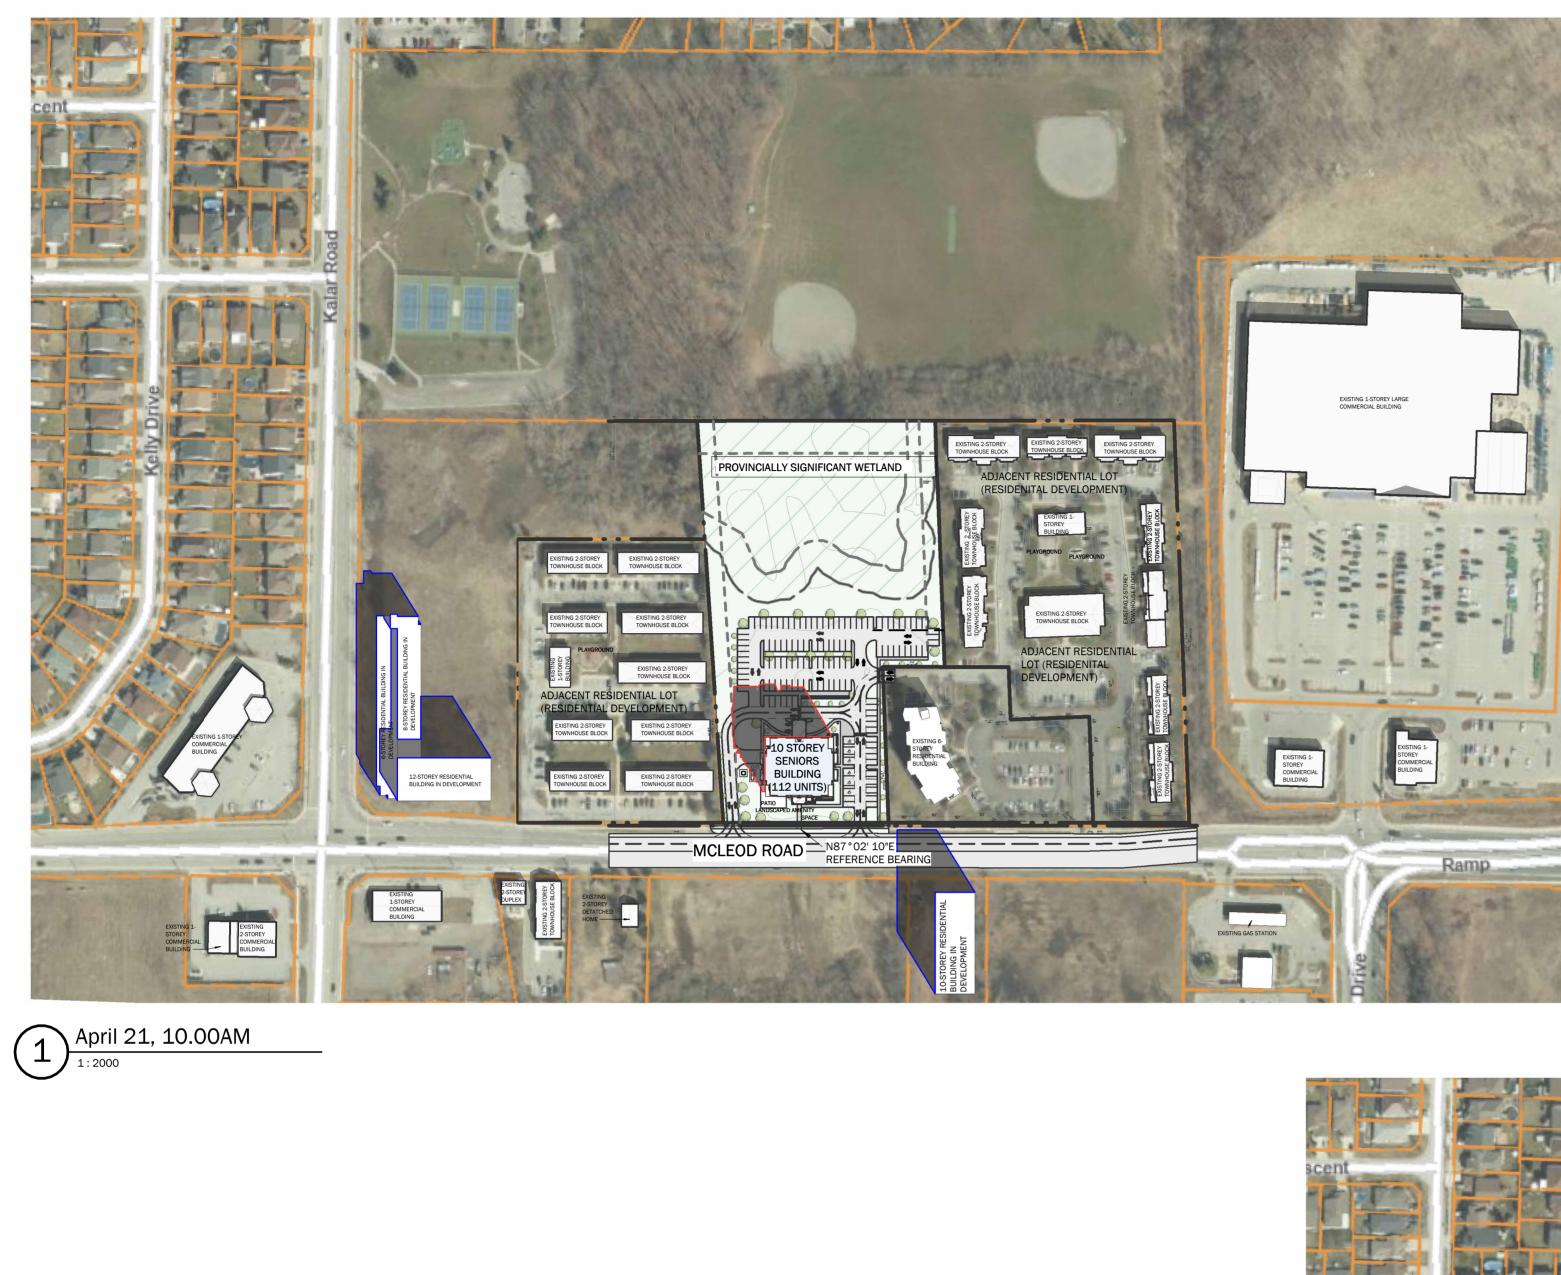

### PROJECT DESCRIPTION

THIS SHADOW STUDY ENCOMPASSES A PROPOSED 6-STOREY MULTI-RESIDENTIAL SENIOR DEVELOPMENT FOR THE NIAGARA FALLS NON-PROFIT HOUSING CORPORATION. THE BUILDING OF FOCUS LOCATED WITHIN THE DEVELOPMENT IS COMPRISED OF 112 UNITS AND IS 123' - 8 3/8" IN HEIGHT

THE PROPOSED DEVELOPMENT IS LOCATED IN THE PARCEL OF 8055 & 8065 MCLEOD RD, THE COORDINATES BEING LAT: 43.070476, LONG: -79.132349.

SURROUNDING USES AND SPACES SHOWN WITHIN THE SHADOW STUDY ARE AS FOLLOWS (REFER TO THE DIAGRAM PROVIDED):

#### MITIGATION AND COLLUSION

THE SHADOWS CAST FRONT HE PROPOSED BUILDING ARE LARGEST IN THE WINTER

EVENING SHADOWS SPRING, SUMMER, FALL AND WINTER TYPICALLY FALL ON TO THE ADJACENT RESIDENTIAL PROPERTY AT 8065 MCLEOD.

SOME EVEN SHADOWS DURING THE SUMMER FALL INTO THE FRONT YARD OF 8056 MCLEOD

THE POSITION OF THE BUILDING, CENTERED ON THE SITE REDUCES THE AMOUNT OF SHADOWING ON ADJACENT PROPERTIES DURING THE DAY.

THE HEIGHT AND SCALE OF THE BUILDING PLAY A ROLE IN THE AMOUNT OF SHADOWS CAST. BY HAVING A SMALLER FOOTPRINT THE BUILDING CASTS LESS SHADOWS, THAN A BUILDING WITH A LARGER FOOTPRINT.