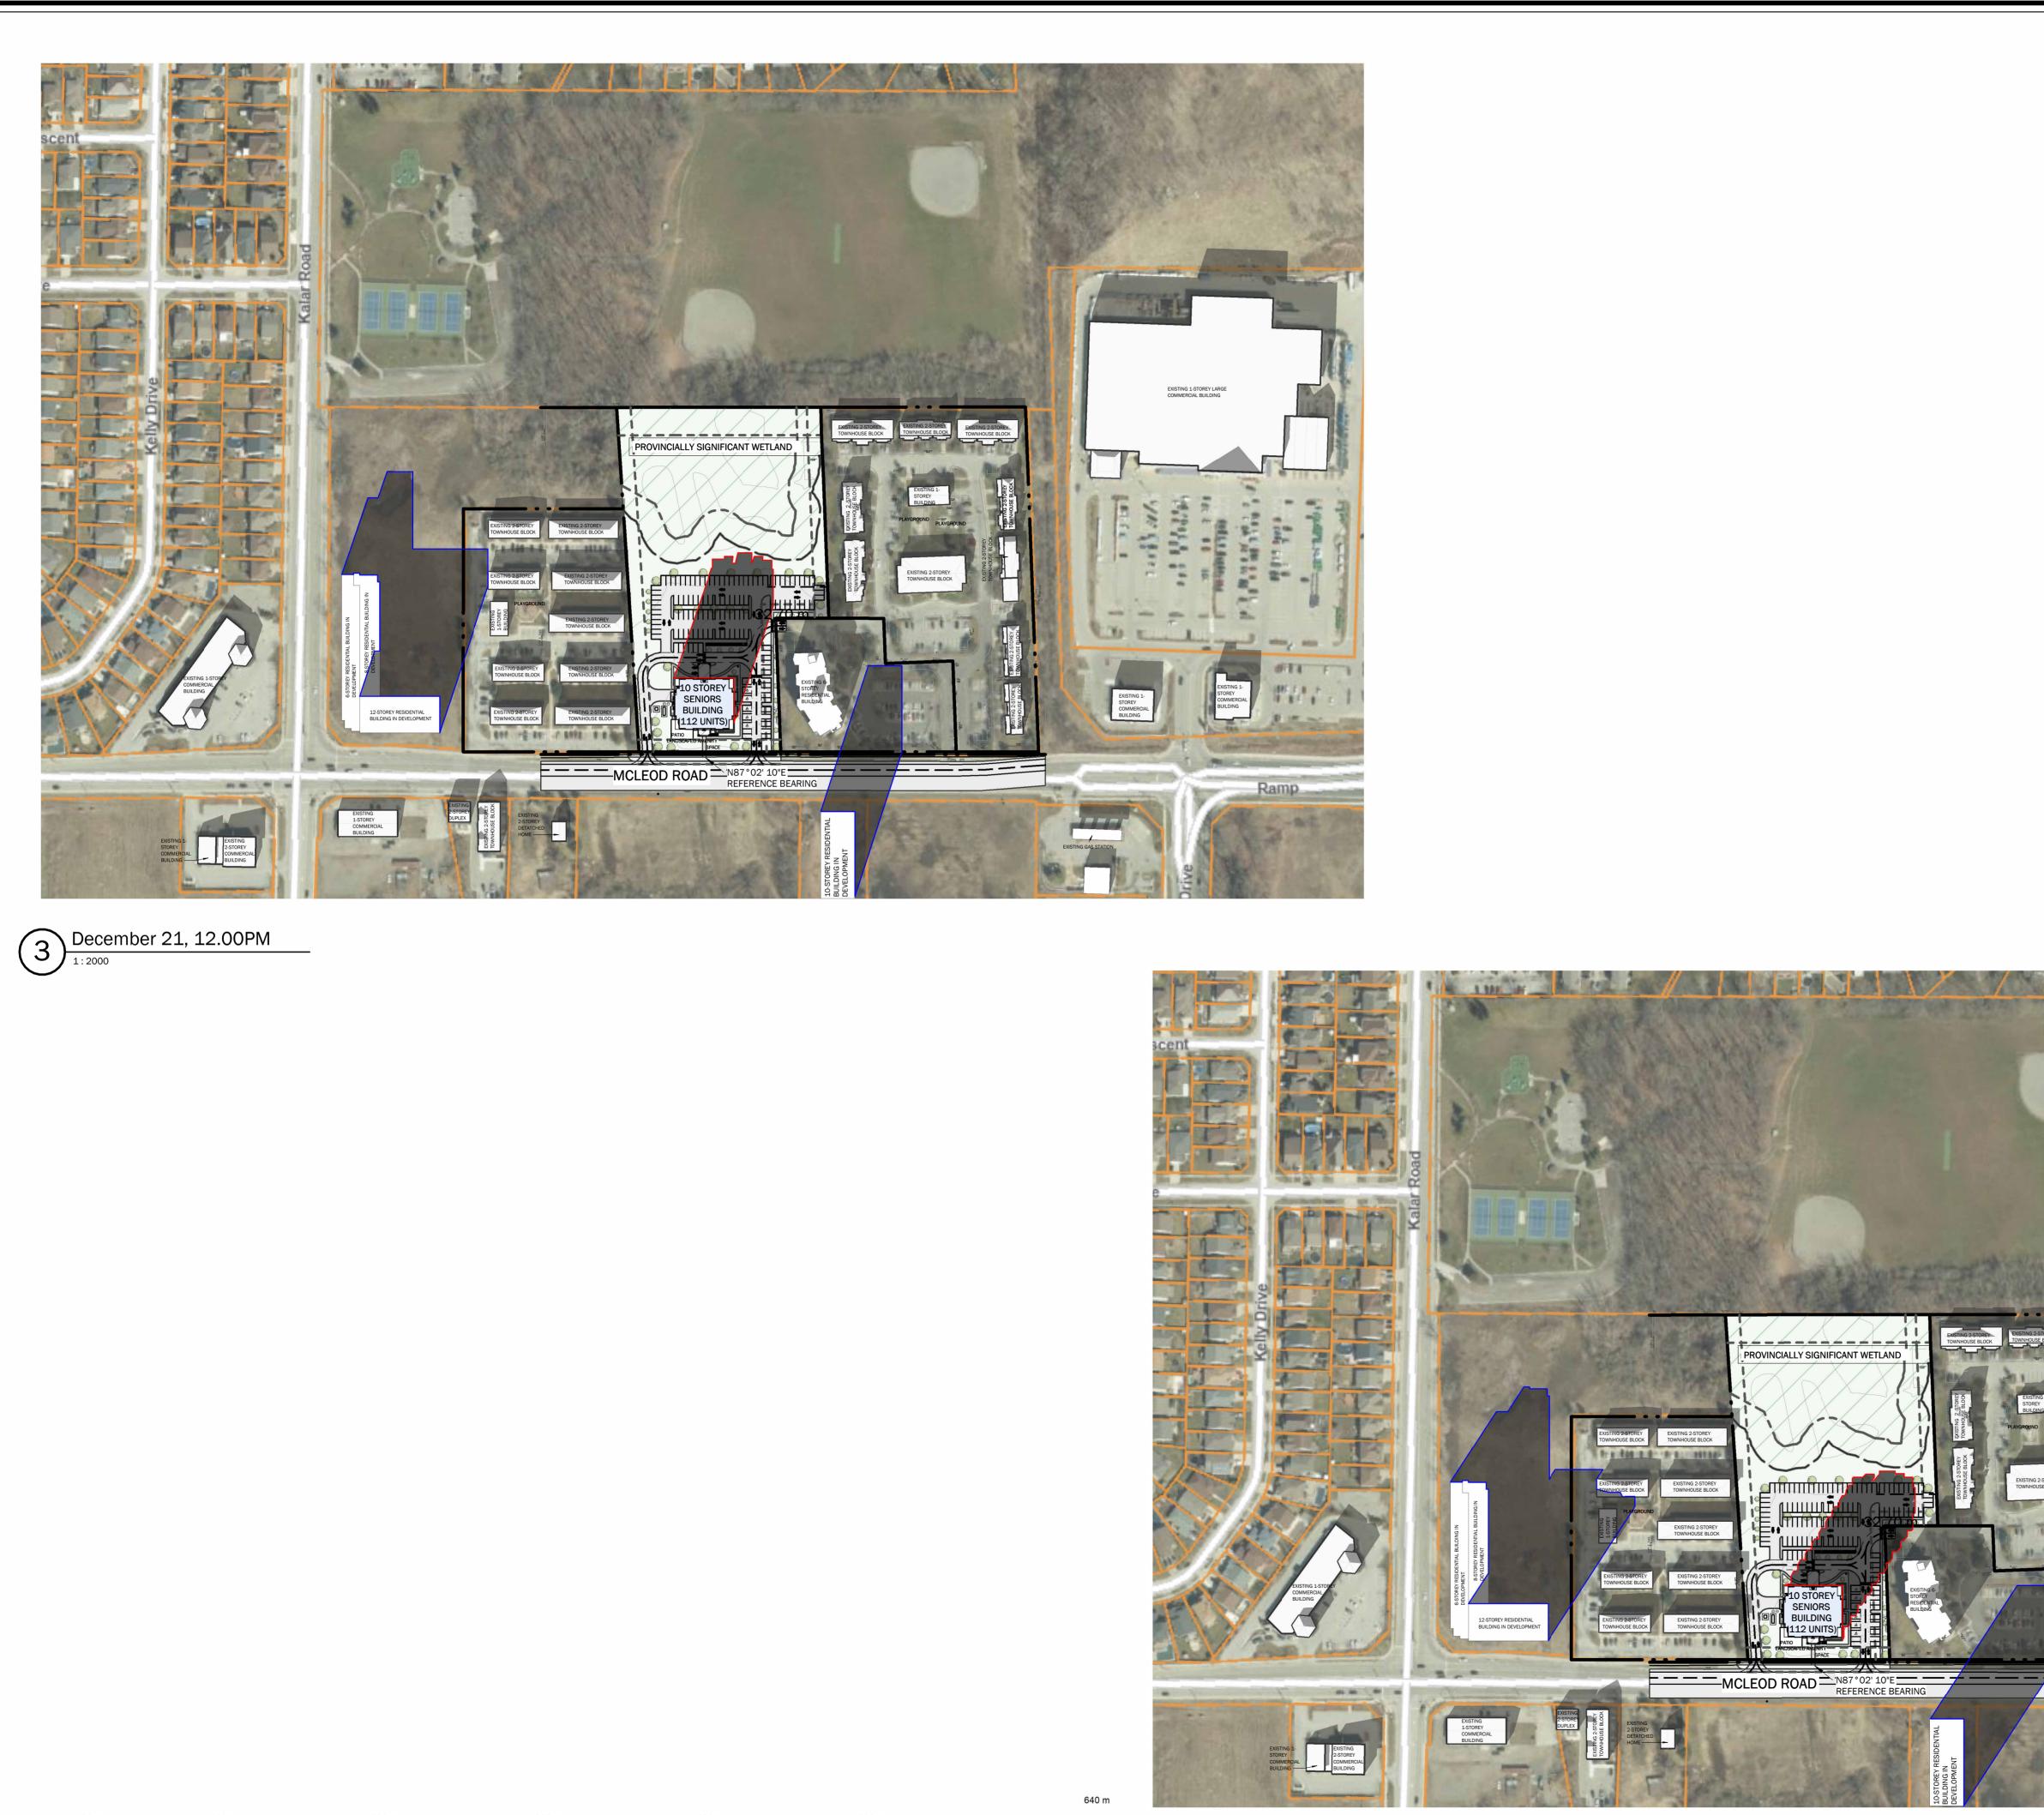

THE PROPOSED DEVELOPMENT IS LOCATED IN THE PARCEL OF 8055 & 8065 MCLEOD RD, THE COORDINATES BEING LAT: 43.070476, LONG: -79.132349.

SURROUNDING USES AND SPACES SHOWN WITHIN THE SHADOW STUDY ARE AS FOLLOWS (REFER TO THE DIAGRAM PROVIDED):

PROJECT LANDS: THIS IS THE LAND ON WHICH THE PROPOSED 6-STOREY MULTI-RESIDENTIAL DEVELOPMENT IS TO BE SITUATED. ZONED TRM; TRANSITION RESIDENTIAL MULTIPLE ZONE.

1. NON-EQUITY COOPERATIVE HOUSING DEVELOPMENT, ZONED R4; RESIDENTIAL LOW DENSITY GROUPED MULTIPLE DWELLING ZONE. COMPLETE WITH 9 2-STOREY ROW TOWNHOUSE BLOCKS, A SINGLE 1 -STOREY ADMINISTRATIVE BUILDING, AND A PLAYGROUND.

2. PROTECTED GREEN AREA. ZONED EPA; ENVIRONMENTAL PROTECTION AREA ZONE.

3. PROPOSED DEVELOPMENT FOR A TRI-LEVEL RESIDENTIAL BUILDING COMPOSED OF A 12-STOREY SECTION, AN 8-STOREY SECTION. AND A 6-STOREY SECTION. ZONED R5F: RESIDENTIAL APARTMENT 5F DENSITY ZONE.

4. NEIGHBORHOOD SHOPPING CENTER. ZONED NC; NEIGHBORHOOD COMMERCIAL ZONE.

5. MEDICAL/DENTAL BUILDING. ZONED GC; GENERAL COMMERCIAL ZONE.

6. SMALL 1-STOREY RETAIL STRIP. ZONED LI; LIGHT INDUSTRIAL ZONE.

7. SMALL RESIDENTIAL DEVELOPMENT COMPRISED OF A 2-STOREY DUPLEX BUILDING AND A 2-STOREY ROW TOWNHOUSE BLOCK. ZONED R4; RESIDENTIAL LOW DENSITY GROUPED MULTIPLE DWELLING ZONE.

8. PROTECTED GREEN AREA. ZONED EPA, ENVIRONMENTAL PROTECTION AREA ZONE.

9. SINGLE 2-STOREY DETACHED HOME. ZONED LI; LIGHT INDUSTRIAL ZONE.

10. MULTI-RESIDENTIAL VACANT LAND SPACE. ZONED R5B; RESIDENTIAL APARTMENT 5B DENSITY ZONE.

11. PROTECTED GREEN AREA. ZONED EPA; ENVIRONMENTAL PROTECTION AREA ZONE.

12. PROPOSED DEVELOPMENT FOR A 10-STOREY RESIDENTIAL BUILDING. ZONED R5E; RESIDENTIAL APARTMENT 5E DENSITY ZONE

13. PROTECTED GREEN AREA. ZONED EPA; ENVIRONMENTAL PROTECTED AREA ZONE

14. VACANT INDUSTRIAL SPACE. ZONED LI; LIGHT INDUSTRIAL ZONE.

15. AUTOMOTIVE FUEL STATION. ZONED GC; GENERAL COMMERCIAL ZONE.

16. RESIDENTIAL DEVELOPMENT COMPRISED OF 10 2-STOREY ROW TOWNHOUSE BLOCKS, A 1-STOREY ADMINISTRATIVE BUILDING, A PLAYGROUND, AND A 6-STOREY RESIDENTIAL BUILDING. ZONED R4; RESIDENTIAL LOW DENSITY GROUPED MULTIPLE DWELLING ZONE.

17. LARGE RETAIL BUILDING CENTER/NEIGHBORHOOD SHOPPING CENTER. ZONED SC; PLANNED SHOPPING CENTER COMMERCIAL ZONE.

18. MUNICIPAL PARK. ZONED OS; OPEN SPACE ZONE

19. SINGLE FAMILY DETACHED HOMES. ZONED R2; RESIDENTIAL TWO ZONE.