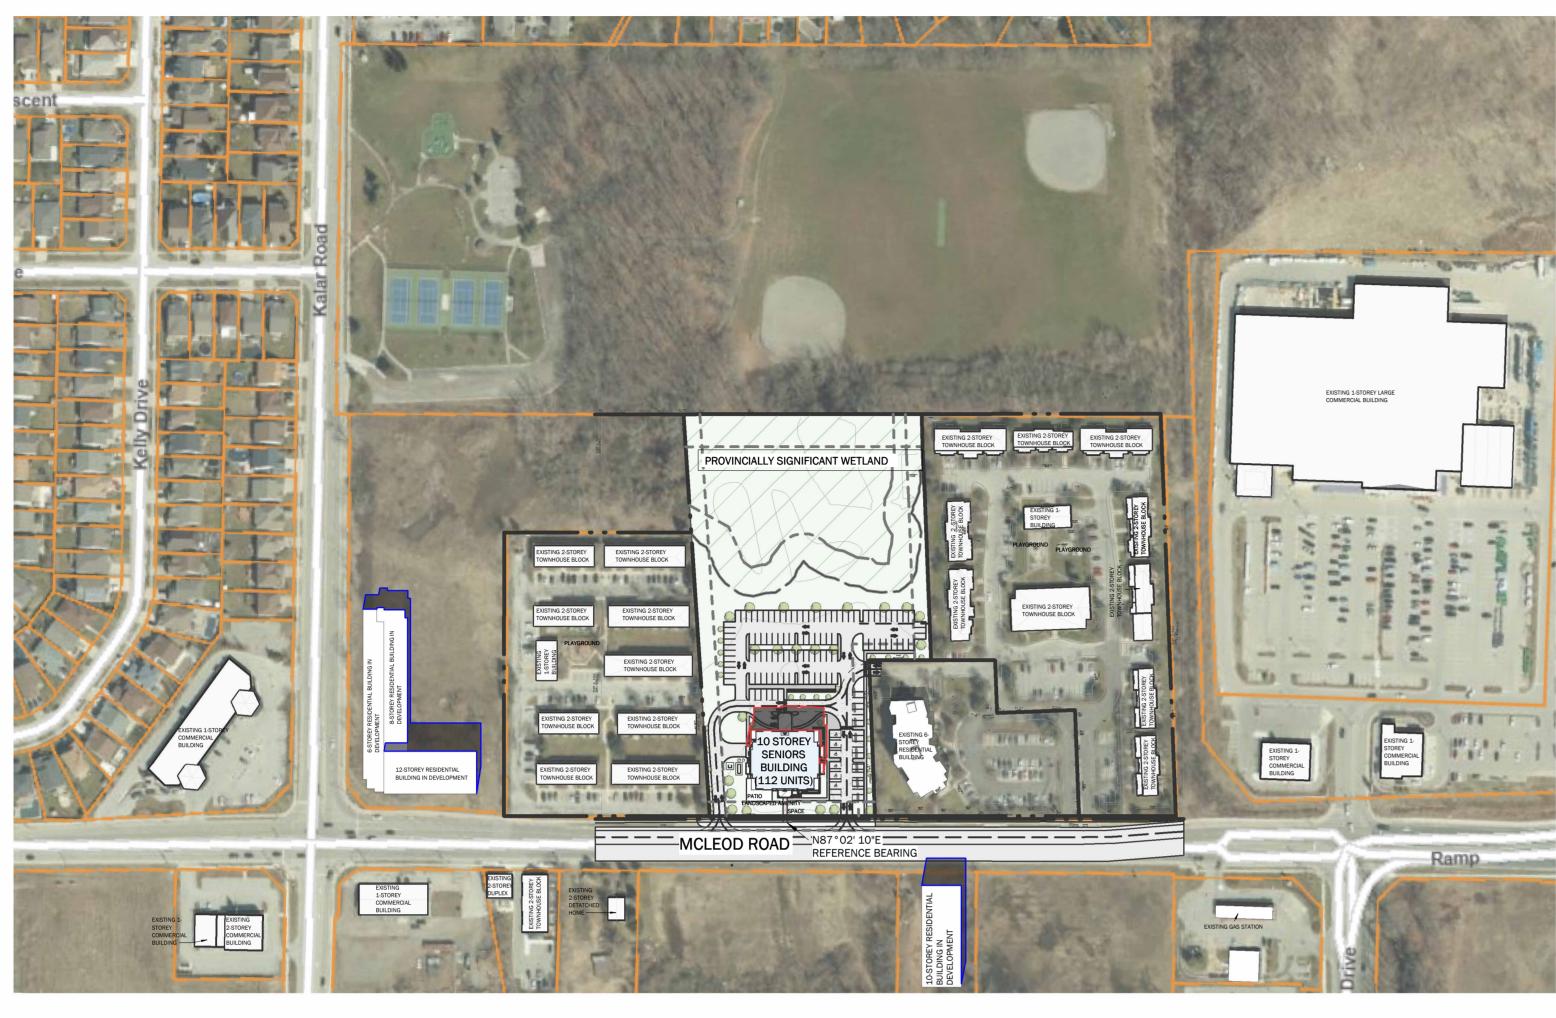

THE PROPOSED DEVELOPMENT IS LOCATED IN THE PARCEL OF 8055 & 8065 MCLEOD RD, THE COORDINATES BEING LAT: 43.070476, LONG: -79.132349.

SURROUNDING USES AND SPACES SHOWN WITHIN THE SHADOW STUDY ARE AS FOLLOWS (REFER TO THE DIAGRAM PROVIDED):

PROJECT LANDS: THIS IS THE LAND ON WHICH THE PROPOSED 6-STOREY MULTI-RESIDENTIAL DEVELOPMENT IS TO BE SITUATED. ZONED TRM; TRANSITION RESIDENTIAL MULTIPLE ZONE.

1. NON-EQUITY COOPERATIVE HOUSING DEVELOPMENT, ZONED R4; RESIDENTIAL LOW DENSITY GROUPED MULTIPLE DWELLING ZONE. COMPLETE WITH 9 2-STOREY ROW TOWNHOUSE BLOCKS, A SINGLE 1 -STOREY ADMINISTRATIVE BUILDING, AND A PLAYGROUND.

2. PROTECTED GREEN AREA. ZONED EPA; ENVIRONMENTAL PROTECTION AREA ZONE.

3. PROPOSED DEVELOPMENT FOR A TRI-LEVEL RESIDENTIAL BUILDING COMPOSED OF A 12-STOREY SECTION, AN 8-STOREY SECTION. AND A 6-STOREY SECTION. ZONED R5F: RESIDENTIAL APARTMENT 5F DENSITY ZONE.

4. NEIGHBORHOOD SHOPPING CENTER. ZONED NC; NEIGHBORHOOD COMMERCIAL ZONE.

5. MEDICAL/DENTAL BUILDING. ZONED GC; GENERAL COMMERCIAL ZONE.

6. SMALL 1-STOREY RETAIL STRIP. ZONED LI; LIGHT INDUSTRIAL ZONE.

7. SMALL RESIDENTIAL DEVELOPMENT COMPRISED OF A 2-STOREY DUPLEX BUILDING AND A 2-STOREY ROW TOWNHOUSE BLOCK. ZONED R4; RESIDENTIAL LOW DENSITY GROUPED MULTIPLE DWELLING ZONE.

8. PROTECTED GREEN AREA. ZONED EPA, ENVIRONMENTAL PROTECTION AREA ZONE.

9. SINGLE 2-STOREY DETACHED HOME. ZONED LI; LIGHT INDUSTRIAL ZONE.

10. MULTI-RESIDENTIAL VACANT LAND SPACE. ZONED R5B; RESIDENTIAL APARTMENT 5B DENSITY ZONE.

11. PROTECTED GREEN AREA. ZONED EPA; ENVIRONMENTAL PROTECTION AREA ZONE.

12. PROPOSED DEVELOPMENT FOR A 10-STOREY RESIDENTIAL BUILDING. ZONED R5E; RESIDENTIAL APARTMENT 5E DENSITY ZONE

13. PROTECTED GREEN AREA. ZONED EPA; ENVIRONMENTAL PROTECTED AREA ZONE

14. VACANT INDUSTRIAL SPACE. ZONED LI; LIGHT INDUSTRIAL ZONE.

15. AUTOMOTIVE FUEL STATION. ZONED GC; GENERAL COMMERCIAL ZONE.

16. RESIDENTIAL DEVELOPMENT COMPRISED OF 10 2-STOREY ROW TOWNHOUSE BLOCKS, A 1-STOREY ADMINISTRATIVE BUILDING, A PLAYGROUND, AND A 6-STOREY RESIDENTIAL BUILDING. ZONED R4; RESIDENTIAL LOW DENSITY GROUPED MULTIPLE DWELLING ZONE.

17. LARGE RETAIL BUILDING CENTER/NEIGHBORHOOD SHOPPING CENTER. ZONED SC; PLANNED SHOPPING CENTER COMMERCIAL ZONE.

18. MUNICIPAL PARK. ZONED OS; OPEN SPACE ZONE

19. SINGLE FAMILY DETACHED HOMES. ZONED R2; RESIDENTIAL TWO ZONE.