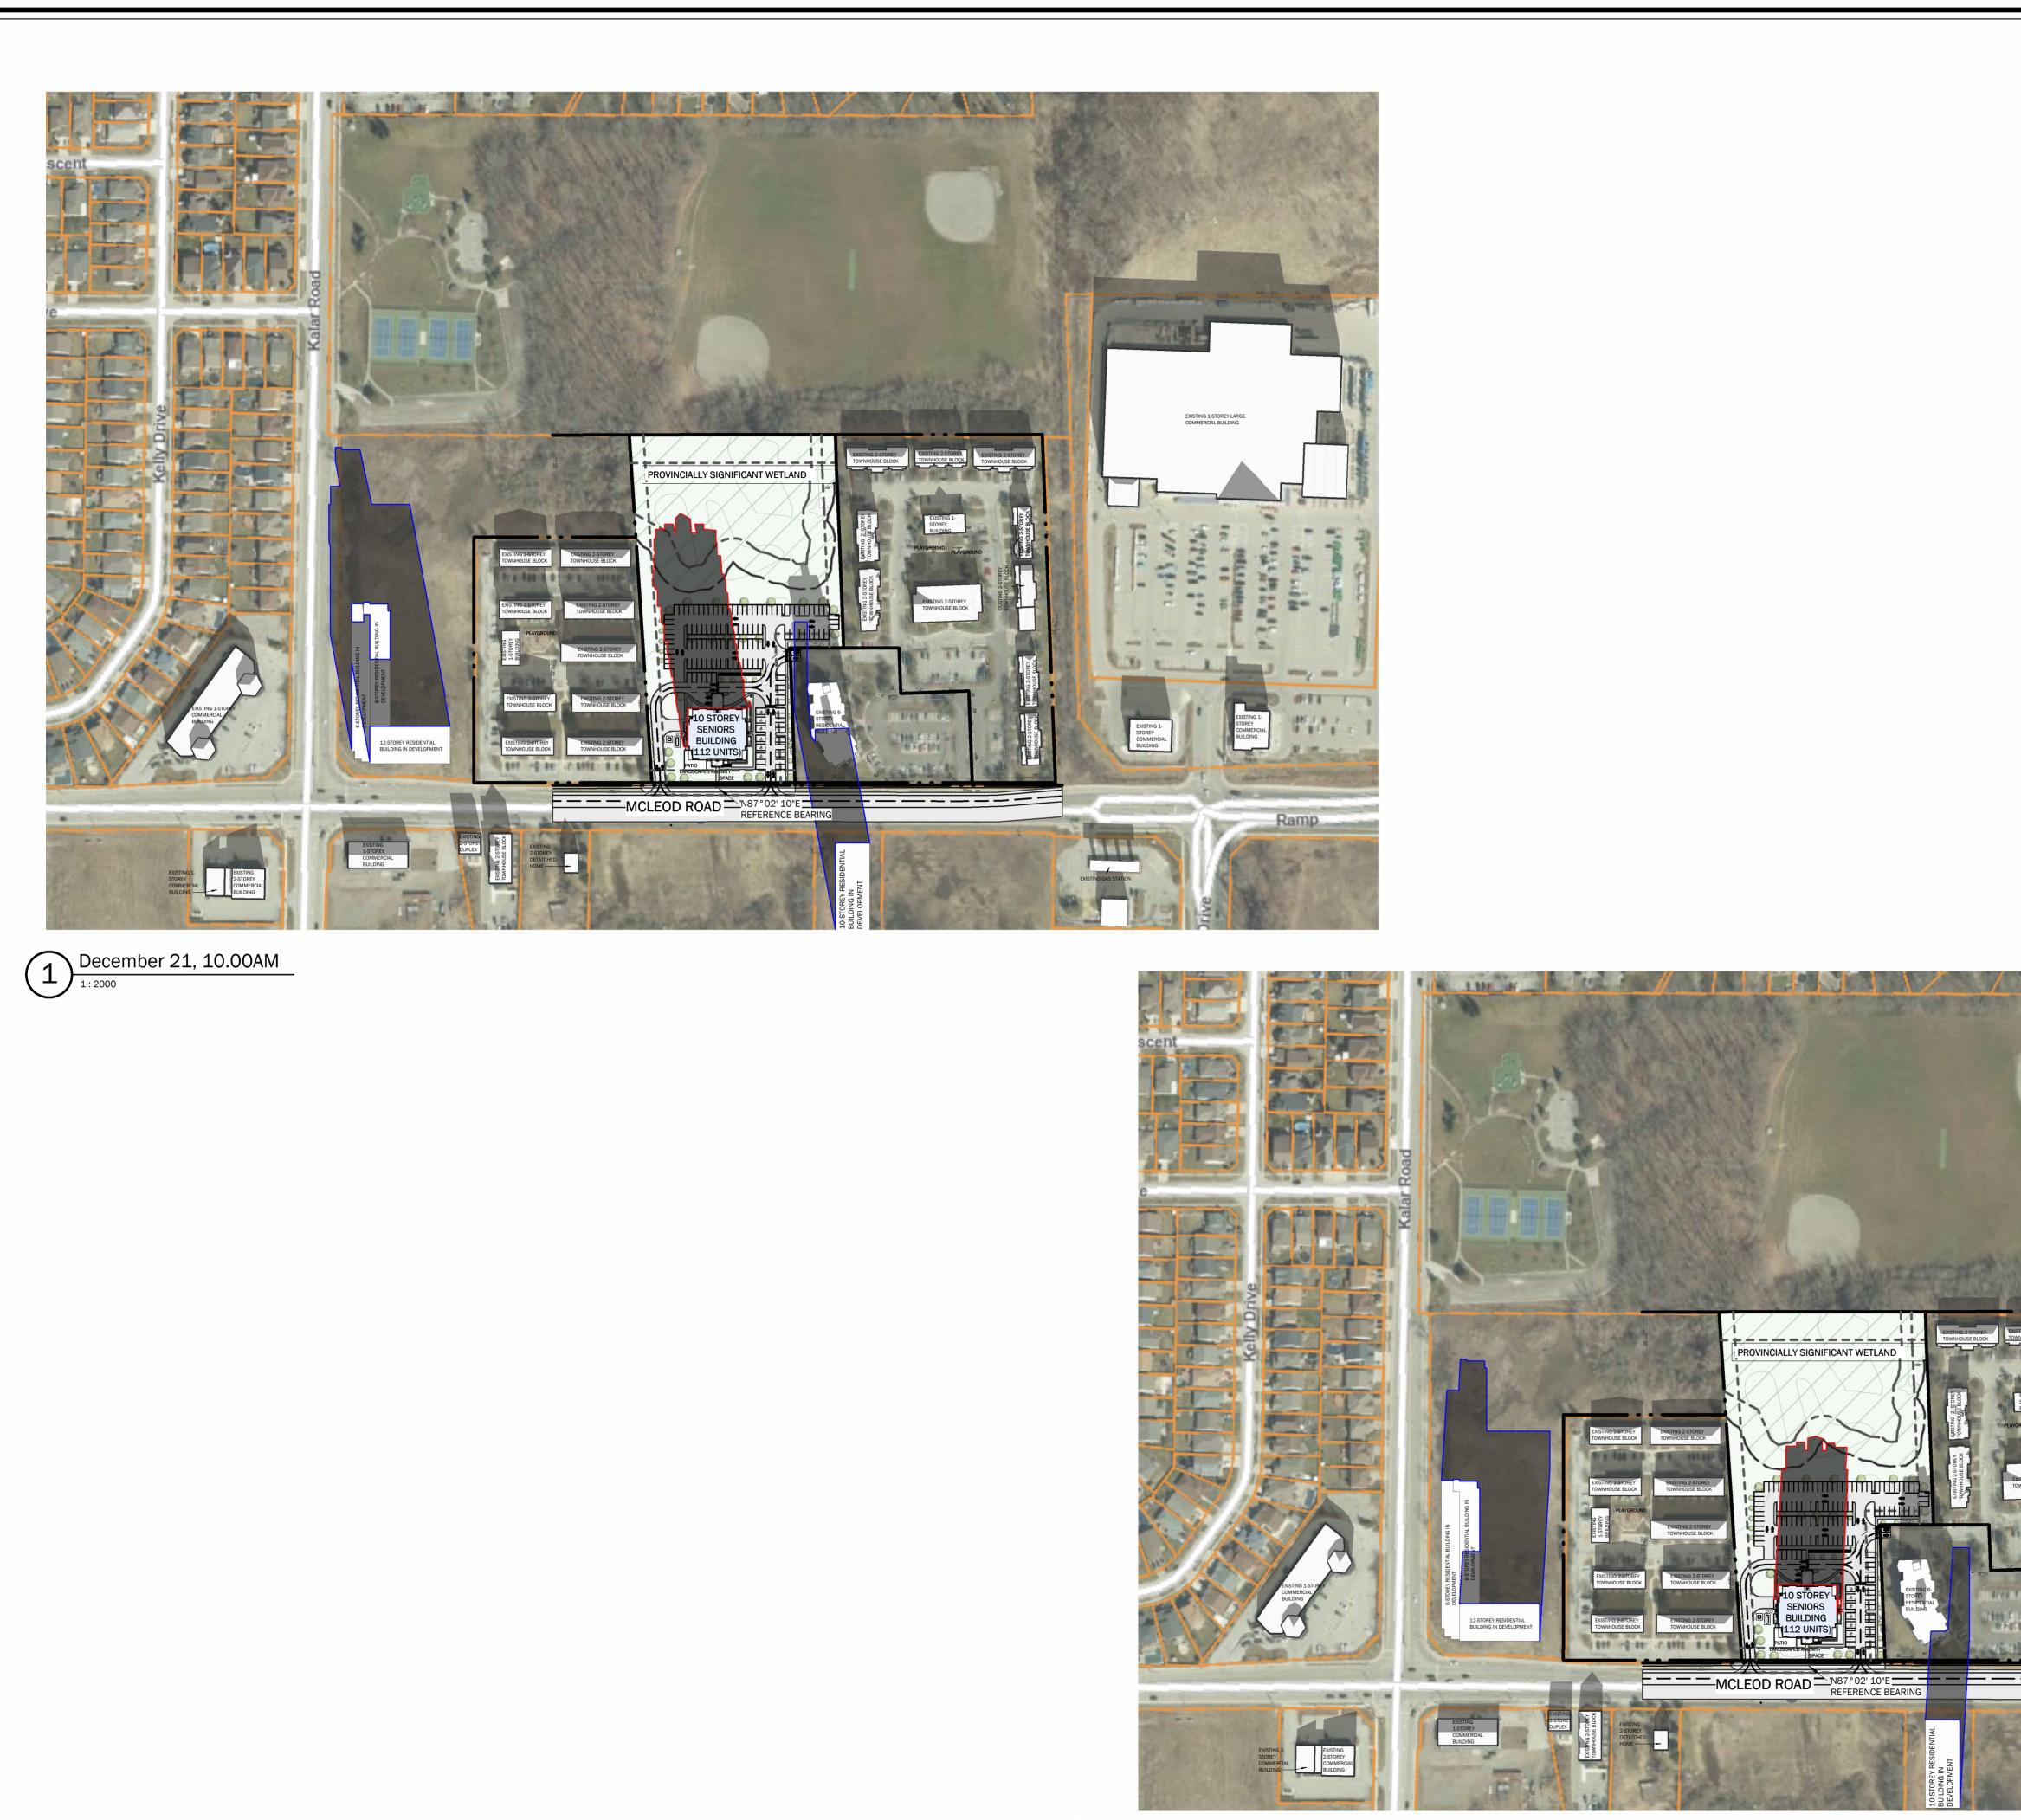

THE PROPOSED DEVELOPMENT IS LOCATED IN THE PARCEL OF 8055 & 8065 MCLEOD RD, THE COORDINATES BEING LAT: 43.070476, LONG: -79.132349.

SURROUNDING USES AND SPACES SHOWN WITHIN THE SHADOW STUDY ARE AS FOLLOWS (REFER TO THE DIAGRAM PROVIDED):

PROJECT LANDS: THIS IS THE LAND ON WHICH THE PROPOSED 6-STOREY MULTI-RESIDENTIAL DEVELOPMENT IS TO BE SITUATED. ZONED TRM; TRANSITION RESIDENTIAL MULTIPLE ZONE.

1. NON-EQUITY COOPERATIVE HOUSING DEVELOPMENT, ZONED R4; RESIDENTIAL LOW DENSITY GROUPED MULTIPLE DWELLING ZONE. COMPLETE WITH 9 2-STOREY ROW TOWNHOUSE BLOCKS, A SINGLE 1 -STOREY ADMINISTRATIVE BUILDING, AND A PLAYGROUND.

2. PROTECTED GREEN AREA. ZONED EPA; ENVIRONMENTAL PROTECTION AREA ZONE.

3. PROPOSED DEVELOPMENT FOR A TRI-LEVEL RESIDENTIAL BUILDING COMPOSED OF A 12-STOREY SECTION, AN 8-STOREY SECTION. AND A 6-STOREY SECTION. ZONED R5F: RESIDENTIAL APARTMENT 5F DENSITY ZONE.

4. NEIGHBORHOOD SHOPPING CENTER. ZONED NC; NEIGHBORHOOD COMMERCIAL ZONE.

5. MEDICAL/DENTAL BUILDING. ZONED GC; GENERAL COMMERCIAL ZONE.

6. SMALL 1-STOREY RETAIL STRIP. ZONED LI; LIGHT INDUSTRIAL ZONE.

7. SMALL RESIDENTIAL DEVELOPMENT COMPRISED OF A 2-STOREY DUPLEX BUILDING AND A 2-STOREY ROW TOWNHOUSE BLOCK. ZONED R4; RESIDENTIAL LOW DENSITY GROUPED MULTIPLE DWELLING ZONE.

8. PROTECTED GREEN AREA. ZONED EPA, ENVIRONMENTAL PROTECTION AREA ZONE.

9. SINGLE 2-STOREY DETACHED HOME. ZONED LI; LIGHT INDUSTRIAL ZONE.

10. MULTI-RESIDENTIAL VACANT LAND SPACE. ZONED R5B; RESIDENTIAL APARTMENT 5B DENSITY ZONE.

11. PROTECTED GREEN AREA. ZONED EPA; ENVIRONMENTAL PROTECTION AREA ZONE.

12. PROPOSED DEVELOPMENT FOR A 10-STOREY RESIDENTIAL BUILDING. ZONED R5E; RESIDENTIAL APARTMENT 5E DENSITY ZONE

13. PROTECTED GREEN AREA. ZONED EPA; ENVIRONMENTAL PROTECTED AREA ZONE

14. VACANT INDUSTRIAL SPACE. ZONED LI; LIGHT INDUSTRIAL ZONE.

15. AUTOMOTIVE FUEL STATION. ZONED GC; GENERAL COMMERCIAL ZONE.

16. RESIDENTIAL DEVELOPMENT COMPRISED OF 10 2-STOREY ROW TOWNHOUSE BLOCKS, A 1-STOREY ADMINISTRATIVE BUILDING, A PLAYGROUND, AND A 6-STOREY RESIDENTIAL BUILDING. ZONED R4; RESIDENTIAL LOW DENSITY GROUPED MULTIPLE DWELLING ZONE.

17. LARGE RETAIL BUILDING CENTER/NEIGHBORHOOD SHOPPING CENTER. ZONED SC; PLANNED SHOPPING CENTER COMMERCIAL ZONE.

18. MUNICIPAL PARK. ZONED OS; OPEN SPACE ZONE

19. SINGLE FAMILY DETACHED HOMES. ZONED R2; RESIDENTIAL TWO ZONE.