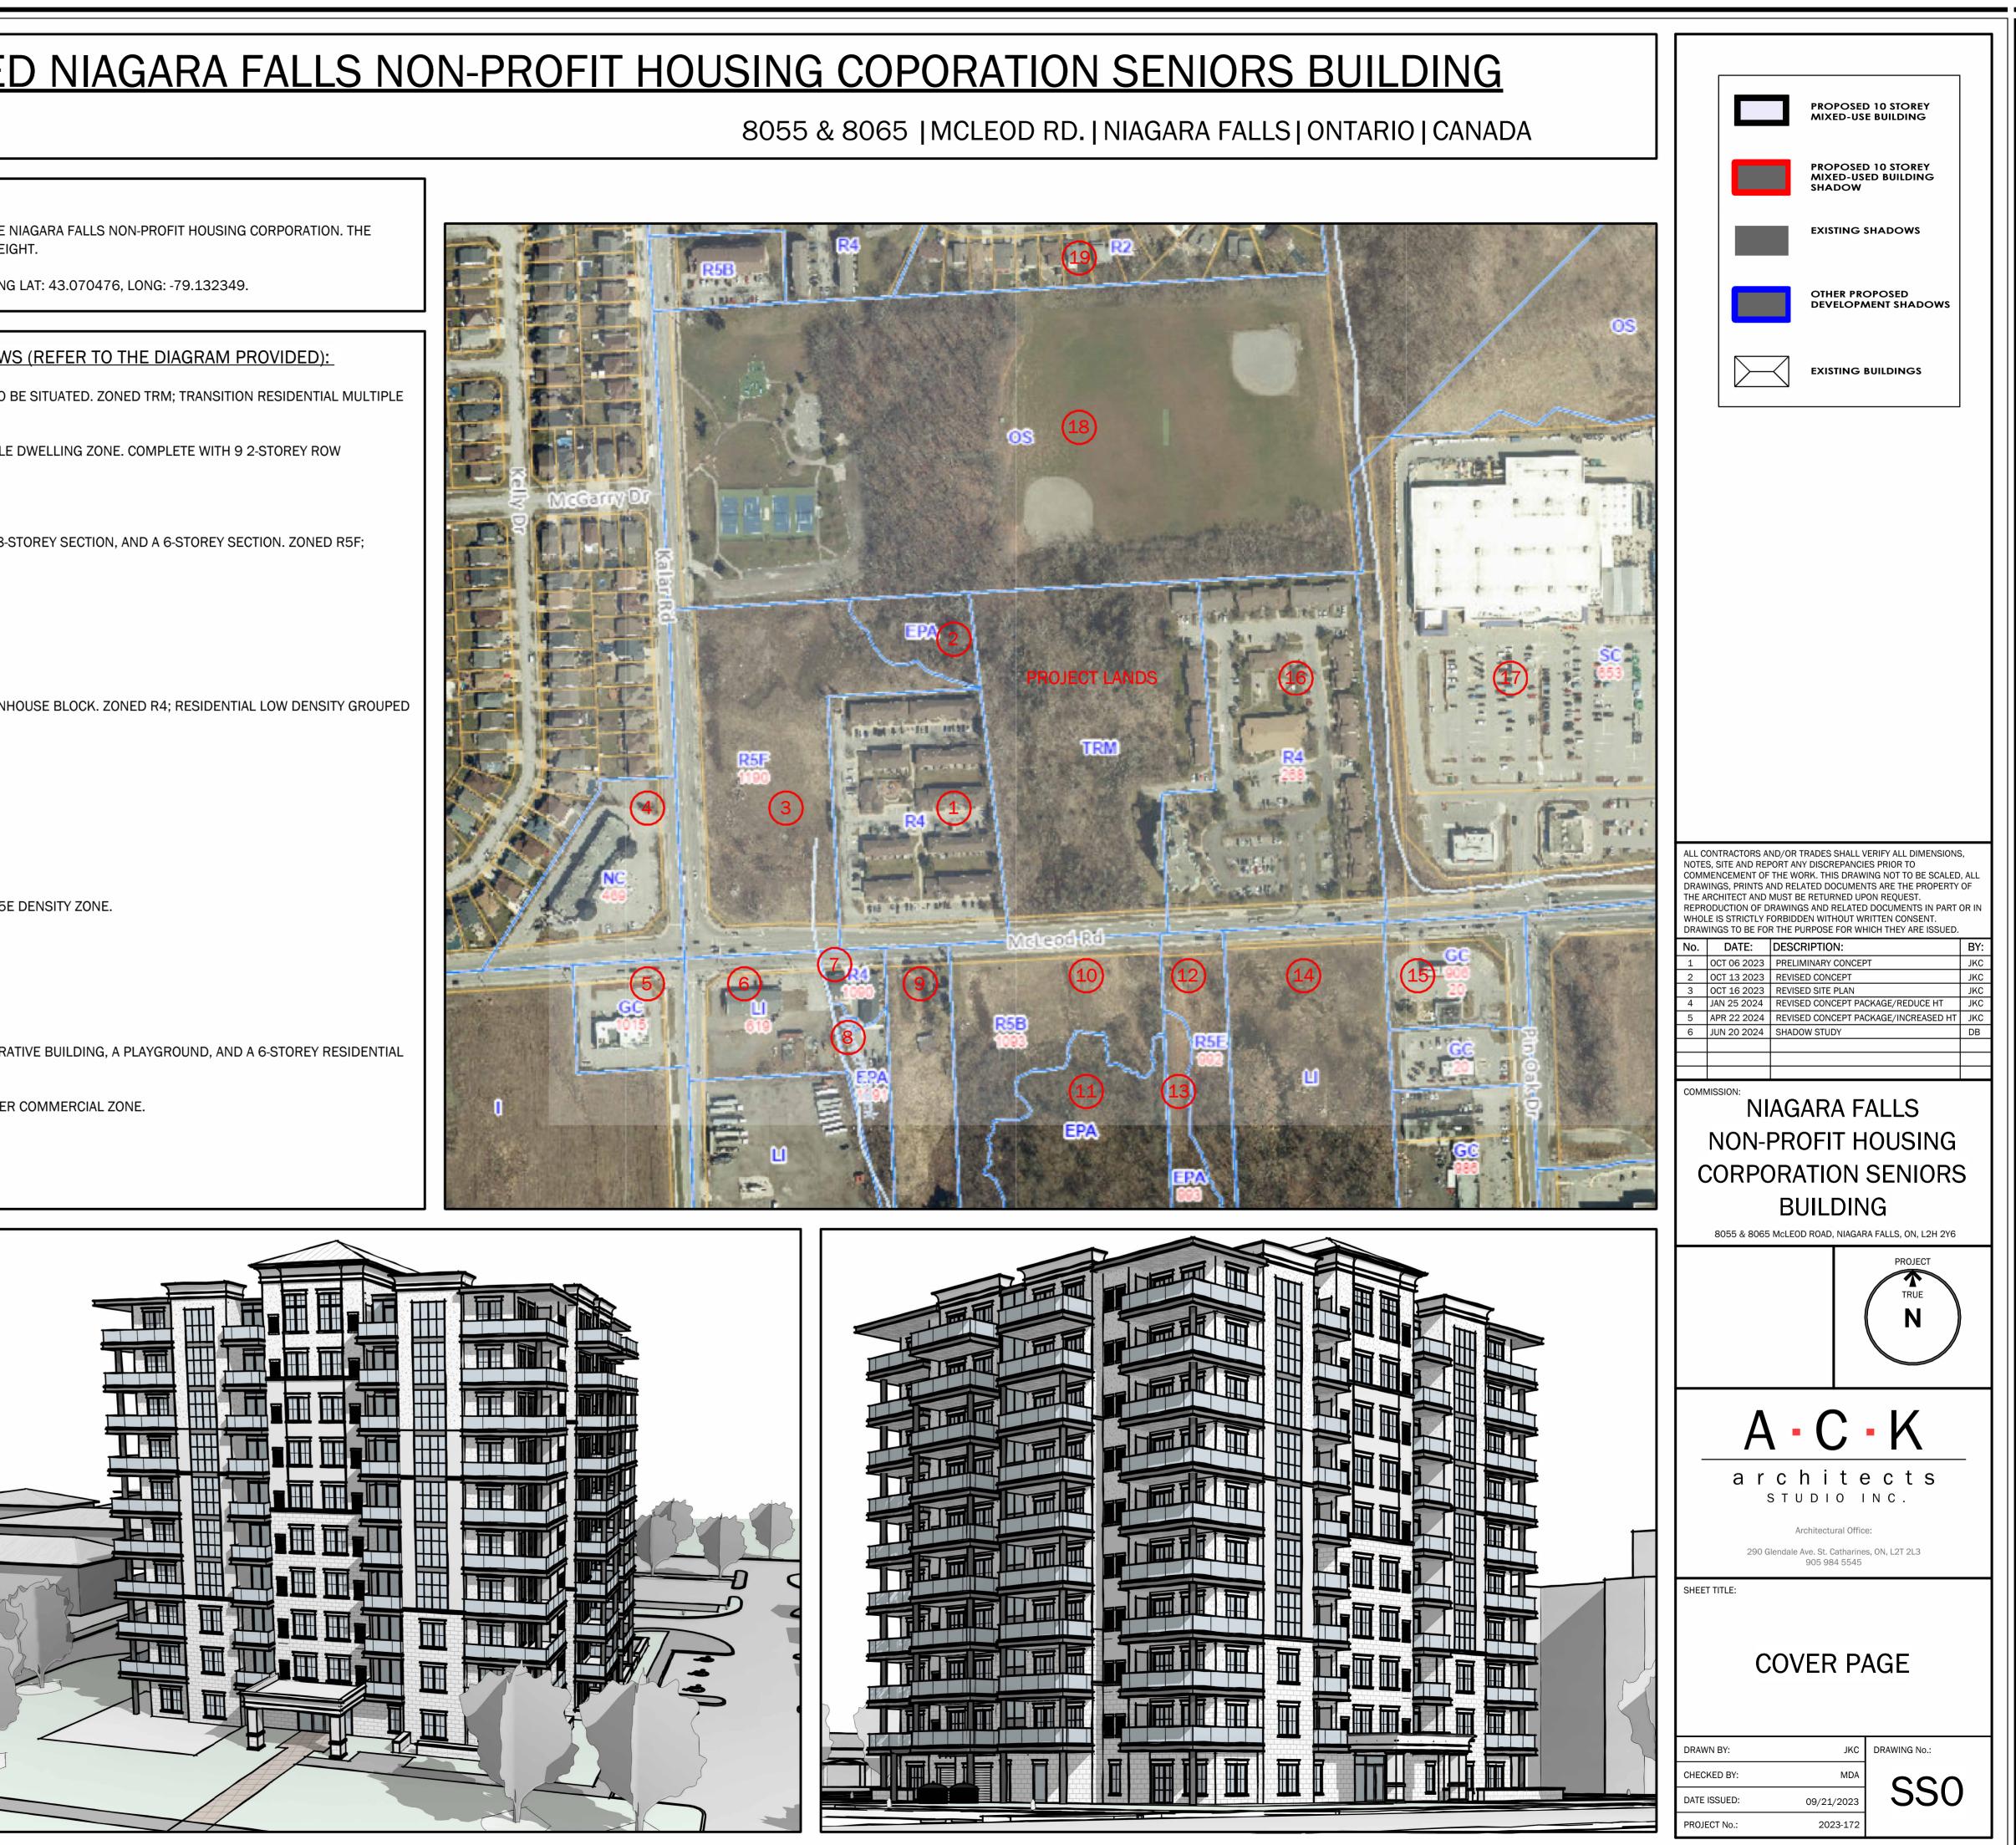

# SHADOW STUDY FOR THE PROPOSED NIAGARA FALLS NON-PROFIT HOUSING COPORATION SENIORS BUILDING

### PROJECT DESCRIPTION

THIS SHADOW STUDY ENCOMPASSES A PROPOSED 6-STOREY MULTI-RESIDENTIAL SENIOR DEVELOPMENT FOR THE NIAGARA FALLS NON-PROFIT HOUSING CORPORATION. THE BUILDING OF FOCUS LOCATED WITHIN THE DEVELOPMENT IS COMPRISED OF 112 UNITS AND IS 123' - 8 3/8" IN HEIGHT

THE PROPOSED DEVELOPMENT IS LOCATED IN THE PARCEL OF 8055 & 8065 MCLEOD RD, THE COORDINATES BEING LAT: 43.070476, LONG: -79.132349.

SURROUNDING USES AND SPACES SHOWN WITHIN THE SHADOW STUDY ARE AS FOLLOWS (REFER TO THE DIAGRAM PROVIDED):

PROJECT LANDS: THIS IS THE LAND ON WHICH THE PROPOSED 6-STOREY MULTI-RESIDENTIAL DEVELOPMENT IS TO BE SITUATED. ZONED TRM; TRANSITION RESIDENTIAL MULTIPLE ZONE.

1. NON-EQUITY COOPERATIVE HOUSING DEVELOPMENT, ZONED R4; RESIDENTIAL LOW DENSITY GROUPED MULTIPLE DWELLING ZONE. COMPLETE WITH 9 2-STOREY ROW TOWNHOUSE BLOCKS, A SINGLE 1 -STOREY ADMINISTRATIVE BUILDING, AND A PLAYGROUND.

2. PROTECTED GREEN AREA. ZONED EPA; ENVIRONMENTAL PROTECTION AREA ZONE.

3. PROPOSED DEVELOPMENT FOR A TRI-LEVEL RESIDENTIAL BUILDING COMPOSED OF A 12-STOREY SECTION, AN 8-STOREY SECTION. AND A 6-STOREY SECTION. ZONED R5F: RESIDENTIAL APARTMENT 5F DENSITY ZONE.

4. NEIGHBORHOOD SHOPPING CENTER. ZONED NC; NEIGHBORHOOD COMMERCIAL ZONE.

5. MEDICAL/DENTAL BUILDING. ZONED GC; GENERAL COMMERCIAL ZONE.

6. SMALL 1-STOREY RETAIL STRIP. ZONED LI; LIGHT INDUSTRIAL ZONE.

7. SMALL RESIDENTIAL DEVELOPMENT COMPRISED OF A 2-STOREY DUPLEX BUILDING AND A 2-STOREY ROW TOWNHOUSE BLOCK. ZONED R4; RESIDENTIAL LOW DENSITY GROUPED MULTIPLE DWELLING ZONE.

8. PROTECTED GREEN AREA. ZONED EPA, ENVIRONMENTAL PROTECTION AREA ZONE.

9. SINGLE 2-STOREY DETACHED HOME. ZONED LI; LIGHT INDUSTRIAL ZONE.

10. MULTI-RESIDENTIAL VACANT LAND SPACE. ZONED R5B; RESIDENTIAL APARTMENT 5B DENSITY ZONE.

11. PROTECTED GREEN AREA. ZONED EPA; ENVIRONMENTAL PROTECTION AREA ZONE.

12. PROPOSED DEVELOPMENT FOR A 10-STOREY RESIDENTIAL BUILDING. ZONED R5E; RESIDENTIAL APARTMENT 5E DENSITY ZONE

13. PROTECTED GREEN AREA. ZONED EPA; ENVIRONMENTAL PROTECTED AREA ZONE

14. VACANT INDUSTRIAL SPACE. ZONED LI; LIGHT INDUSTRIAL ZONE.

15. AUTOMOTIVE FUEL STATION. ZONED GC; GENERAL COMMERCIAL ZONE.

16. RESIDENTIAL DEVELOPMENT COMPRISED OF 10 2-STOREY ROW TOWNHOUSE BLOCKS, A 1-STOREY ADMINISTRATIVE BUILDING, A PLAYGROUND, AND A 6-STOREY RESIDENTIAL BUILDING. ZONED R4; RESIDENTIAL LOW DENSITY GROUPED MULTIPLE DWELLING ZONE.

17. LARGE RETAIL BUILDING CENTER/NEIGHBORHOOD SHOPPING CENTER. ZONED SC; PLANNED SHOPPING CENTER COMMERCIAL ZONE.

18. MUNICIPAL PARK. ZONED OS; OPEN SPACE ZONE

19. SINGLE FAMILY DETACHED HOMES. ZONED R2; RESIDENTIAL TWO ZONE.