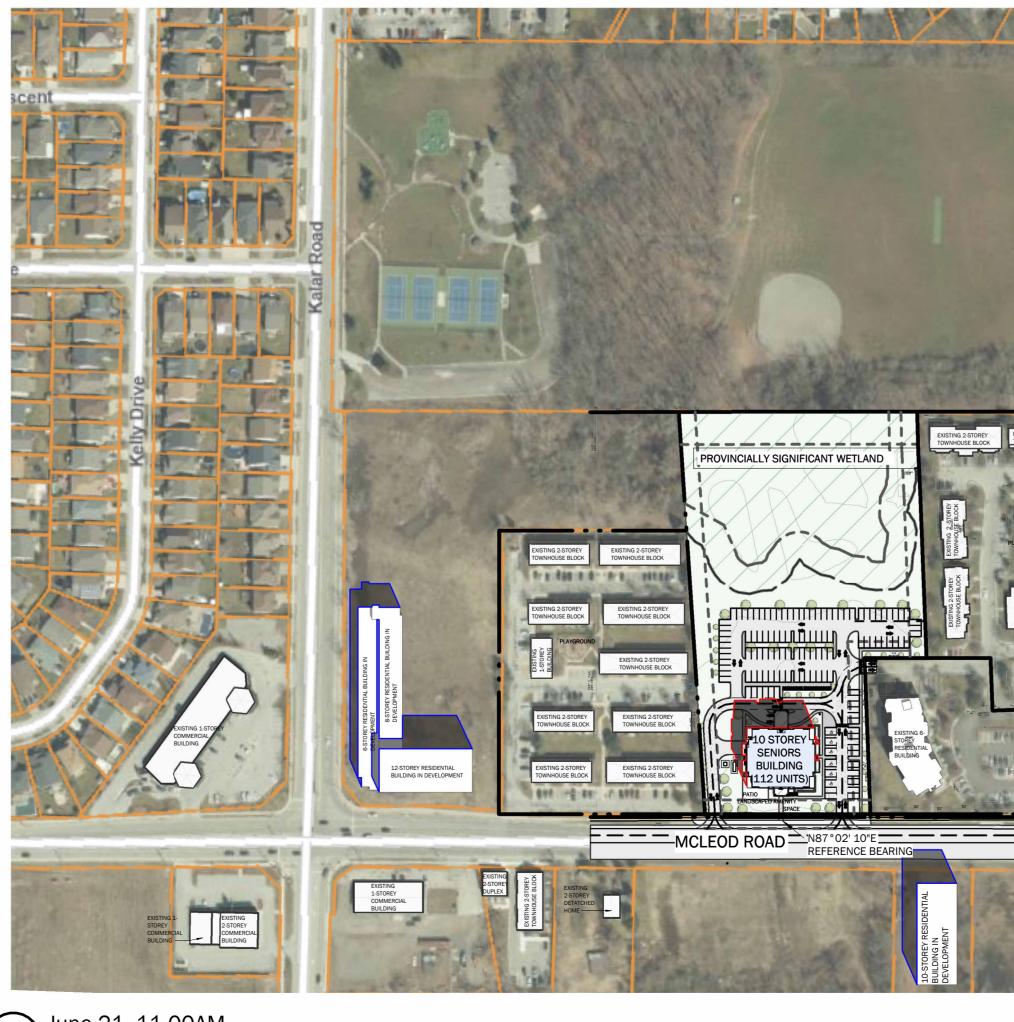

THE PROPOSED DEVELOPMENT IS LOCATED IN THE PARCEL OF 8055 & 8065 MCLEOD RD, THE COORDINATES BEING LAT: 43.070476, LONG: -79.132349.

SURROUNDING USES AND SPACES SHOWN WITHIN THE SHADOW STUDY ARE AS FOLLOWS (REFER TO THE DIAGRAM PROVIDED):

PROJECT LANDS: THIS IS THE LAND ON WHICH THE PROPOSED 6-STOREY MULTI-RESIDENTIAL DEVELOPMENT IS TO BE SITUATED. ZONED TRM; TRANSITION RESIDENTIAL MULTIPLE ZONE.

1. NON-EQUITY COOPERATIVE HOUSING DEVELOPMENT, ZONED R4; RESIDENTIAL LOW DENSITY GROUPED MULTIPLE DWELLING ZONE. COMPLETE WITH 9 2-STOREY ROW TOWNHOUSE BLOCKS, A SINGLE 1 -STOREY ADMINISTRATIVE BUILDING, AND A PLAYGROUND.

2. PROTECTED GREEN AREA. ZONED EPA; ENVIRONMENTAL PROTECTION AREA ZONE.

3. PROPOSED DEVELOPMENT FOR A TRI-LEVEL RESIDENTIAL BUILDING COMPOSED OF A 12-STOREY SECTION, AN 8-STOREY SECTION. AND A 6-STOREY SECTION. ZONED R5F: RESIDENTIAL APARTMENT 5F DENSITY ZONE.

#### MITIGATION AND COLLUSION

THE SHADOWS CAST FRONT HE PROPOSED BUILDING ARE LARGEST IN THE WINTER

EVENING SHADOWS SPRING, SUMMER, FALL AND WINTER TYPICALLY FALL ON TO THE ADJACENT RESIDENTIAL PROPERTY AT 8065 MCLEOD.

SOME EVEN SHADOWS DURING THE SUMMER FALL INTO THE FRONT YARD OF 8056 MCLEOD

THE POSITION OF THE BUILDING, CENTERED ON THE SITE REDUCES THE AMOUNT OF SHADOWING ON ADJACENT PROPERTIES DURING THE DAY.

THE HEIGHT AND SCALE OF THE BUILDING PLAY A ROLE IN THE AMOUNT OF SHADOWS CAST. BY HAVING A SMALLER FOOTPRINT THE BUILDING CASTS LESS SHADOWS, THAN A BUILDING WITH A LARGER FOOTPRINT.