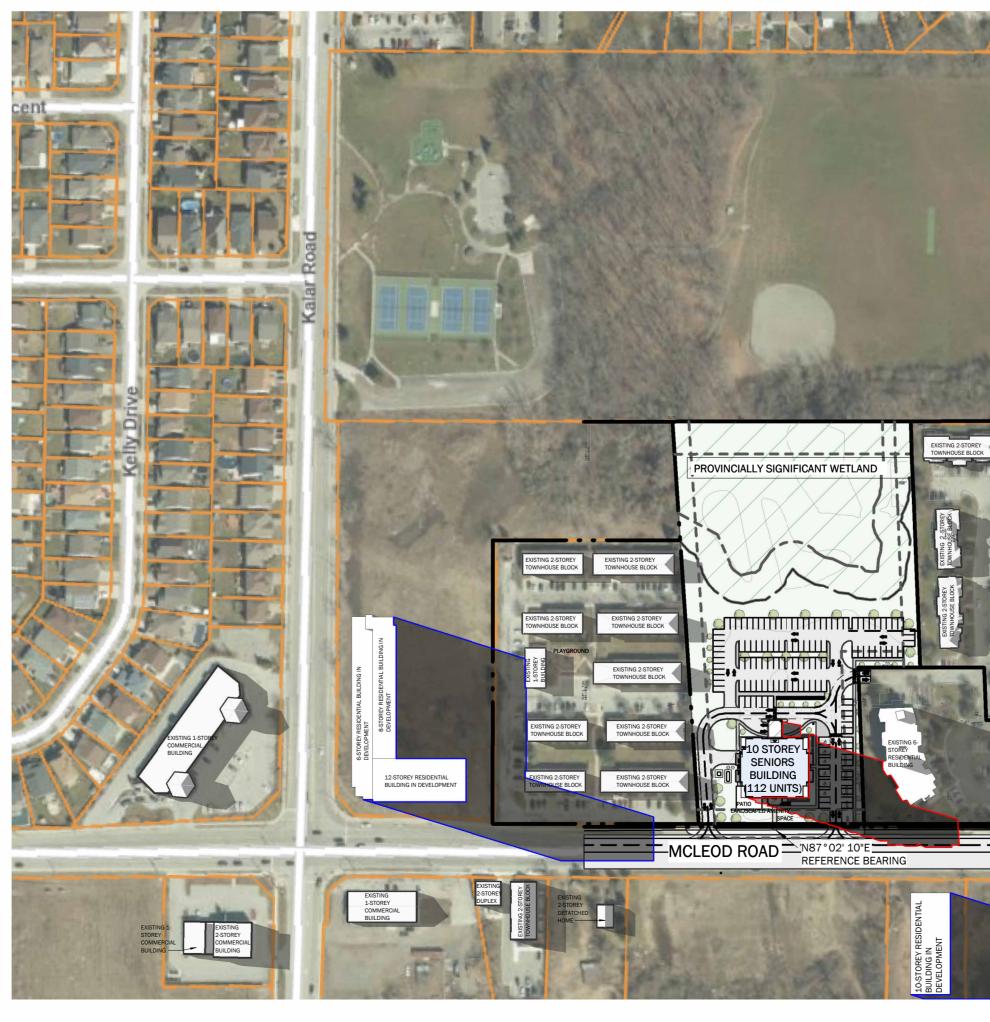

THE PROPOSED DEVELOPMENT IS LOCATED IN THE PARCEL OF 8055 & 8065 MCLEOD RD, THE COORDINATES BEING LAT: 43.070476, LONG: -79.132349.

SURROUNDING USES AND SPACES SHOWN WITHIN THE SHADOW STUDY ARE AS FOLLOWS (REFER TO THE DIAGRAM PROVIDED):

PROJECT LANDS: THIS IS THE LAND ON WHICH THE PROPOSED 6-STOREY MULTI-RESIDENTIAL DEVELOPMENT IS TO BE SITUATED. ZONED TRM; TRANSITION RESIDENTIAL MULTIPLE ZONE.

1. NON-EQUITY COOPERATIVE HOUSING DEVELOPMENT, ZONED R4; RESIDENTIAL LOW DENSITY GROUPED MULTIPLE DWELLING ZONE. COMPLETE WITH 9 2-STOREY ROW TOWNHOUSE BLOCKS, A SINGLE 1 -STOREY ADMINISTRATIVE BUILDING, AND A PLAYGROUND.

2. PROTECTED GREEN AREA. ZONED EPA; ENVIRONMENTAL PROTECTION AREA ZONE.

3. PROPOSED DEVELOPMENT FOR A TRI-LEVEL RESIDENTIAL BUILDING COMPOSED OF A 12-STOREY SECTION, AN 8-STOREY SECTION. AND A 6-STOREY SECTION. ZONED R5F: RESIDENTIAL APARTMENT 5F DENSITY ZONE.

4. NEIGHBORHOOD SHOPPING CENTER. ZONED NC; NEIGHBORHOOD COMMERCIAL ZONE.

5. MEDICAL/DENTAL BUILDING. ZONED GC; GENERAL COMMERCIAL ZONE.

6. SMALL 1-STOREY RETAIL STRIP. ZONED LI; LIGHT INDUSTRIAL ZONE.

7. SMALL RESIDENTIAL DEVELOPMENT COMPRISED OF A 2-STOREY DUPLEX BUILDING AND A 2-STOREY ROW TOWNHOUSE BLOCK. ZONED R4; RESIDENTIAL LOW DENSITY GROUPED MULTIPLE DWELLING ZONE.

8. PROTECTED GREEN AREA. ZONED EPA, ENVIRONMENTAL PROTECTION AREA ZONE.

9. SINGLE 2-STOREY DETACHED HOME. ZONED LI; LIGHT INDUSTRIAL ZONE.

10. MULTI-RESIDENTIAL VACANT LAND SPACE. ZONED R5B; RESIDENTIAL APARTMENT 5B DENSITY ZONE.

11. PROTECTED GREEN AREA. ZONED EPA; ENVIRONMENTAL PROTECTION AREA ZONE.

12. PROPOSED DEVELOPMENT FOR A 10-STOREY RESIDENTIAL BUILDING. ZONED R5E; RESIDENTIAL APARTMENT 5E DENSITY ZONE

13. PROTECTED GREEN AREA. ZONED EPA; ENVIRONMENTAL PROTECTED AREA ZONE

14. VACANT INDUSTRIAL SPACE. ZONED LI; LIGHT INDUSTRIAL ZONE.

15. AUTOMOTIVE FUEL STATION. ZONED GC; GENERAL COMMERCIAL ZONE.

16. RESIDENTIAL DEVELOPMENT COMPRISED OF 10 2-STOREY ROW TOWNHOUSE BLOCKS, A 1-STOREY ADMINISTRATIVE BUILDING, A PLAYGROUND, AND A 6-STOREY RESIDENTIAL BUILDING. ZONED R4; RESIDENTIAL LOW DENSITY GROUPED MULTIPLE DWELLING ZONE.

17. LARGE RETAIL BUILDING CENTER/NEIGHBORHOOD SHOPPING CENTER. ZONED SC; PLANNED SHOPPING CENTER COMMERCIAL ZONE.

18. MUNICIPAL PARK. ZONED OS; OPEN SPACE ZONE

19. SINGLE FAMILY DETACHED HOMES. ZONED R2; RESIDENTIAL TWO ZONE.