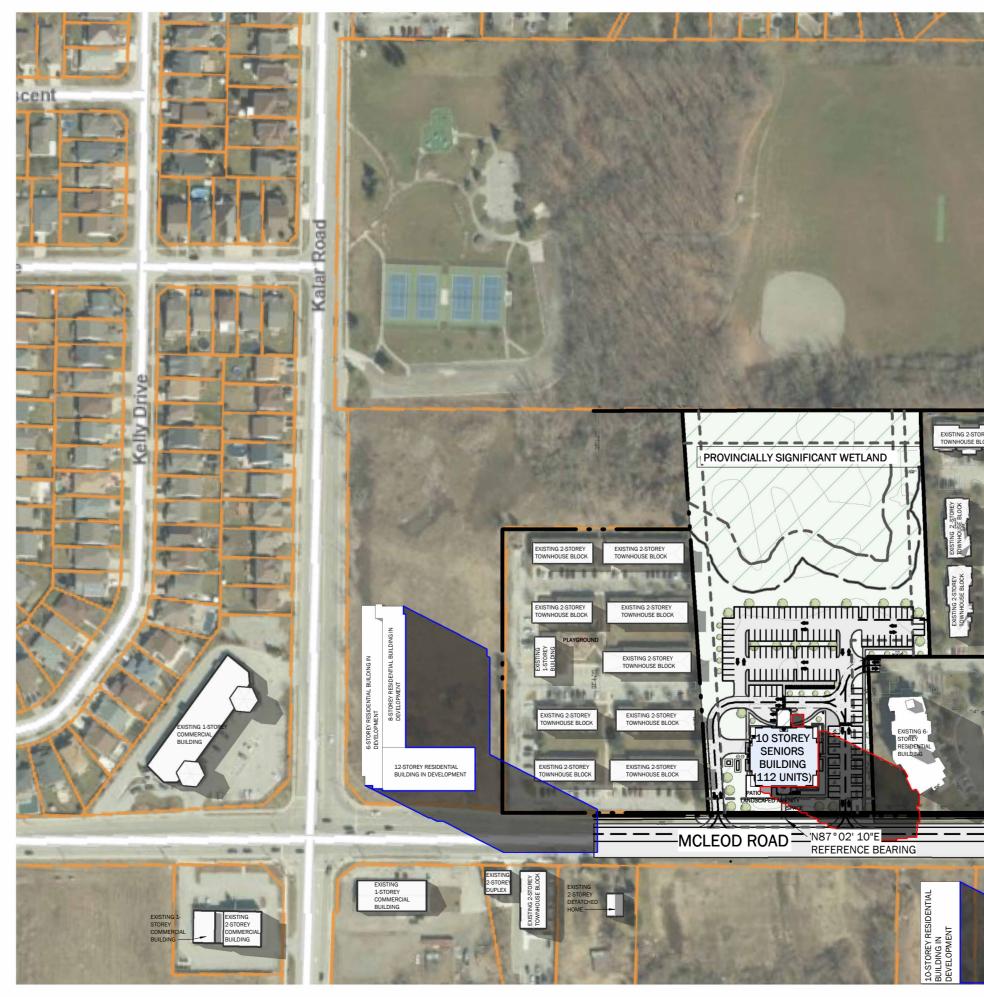

THE PROPOSED DEVELOPMENT IS LOCATED IN THE PARCEL OF 8055 & 8065 MCLEOD RD, THE COORDINATES BEING LAT: 43.070476, LONG: -79.132349.

SURROUNDING USES AND SPACES SHOWN WITHIN THE SHADOW STUDY ARE AS FOLLOWS (REFER TO THE DIAGRAM PROVIDED):

PROJECT LANDS: THIS IS THE LAND ON WHICH THE PROPOSED 6-STOREY MULTI-RESIDENTIAL DEVELOPMENT IS TO BE SITUATED. ZONED TRM; TRANSITION RESIDENTIAL MULTIPLE ZONE.

1. NON-EQUITY COOPERATIVE HOUSING DEVELOPMENT, ZONED R4; RESIDENTIAL LOW DENSITY GROUPED MULTIPLE DWELLING ZONE. COMPLETE WITH 9 2-STOREY ROW TOWNHOUSE BLOCKS, A SINGLE 1 -STOREY ADMINISTRATIVE BUILDING, AND A PLAYGROUND.

2. PROTECTED GREEN AREA. ZONED EPA; ENVIRONMENTAL PROTECTION AREA ZONE.

3. PROPOSED DEVELOPMENT FOR A TRI-LEVEL RESIDENTIAL BUILDING COMPOSED OF A 12-STOREY SECTION, AN 8-STOREY SECTION. AND A 6-STOREY SECTION. ZONED R5F: RESIDENTIAL APARTMENT 5F DENSITY ZONE.

4. NEIGHBORHOOD SHOPPING CENTER. ZONED NC; NEIGHBORHOOD COMMERCIAL ZONE.

5. MEDICAL/DENTAL BUILDING. ZONED GC; GENERAL COMMERCIAL ZONE.

6. SMALL 1-STOREY RETAIL STRIP. ZONED LI; LIGHT INDUSTRIAL ZONE.

7. SMALL RESIDENTIAL DEVELOPMENT COMPRISED OF A 2-STOREY DUPLEX BUILDING AND A 2-STOREY ROW TOWNHOUSE BLOCK. ZONED R4; RESIDENTIAL LOW DENSITY GROUPED MULTIPLE DWELLING ZONE.

8. PROTECTED GREEN AREA. ZONED EPA, ENVIRONMENTAL PROTECTION AREA ZONE.

9. SINGLE 2-STOREY DETACHED HOME. ZONED LI; LIGHT INDUSTRIAL ZONE.

10. MULTI-RESIDENTIAL VACANT LAND SPACE. ZONED R5B; RESIDENTIAL APARTMENT 5B DENSITY ZONE.

11. PROTECTED GREEN AREA. ZONED EPA; ENVIRONMENTAL PROTECTION AREA ZONE.

12. PROPOSED DEVELOPMENT FOR A 10-STOREY RESIDENTIAL BUILDING. ZONED R5E; RESIDENTIAL APARTMENT 5E DENSITY ZONE

13. PROTECTED GREEN AREA. ZONED EPA; ENVIRONMENTAL PROTECTED AREA ZONE

14. VACANT INDUSTRIAL SPACE. ZONED LI; LIGHT INDUSTRIAL ZONE.

15. AUTOMOTIVE FUEL STATION. ZONED GC; GENERAL COMMERCIAL ZONE.

16. RESIDENTIAL DEVELOPMENT COMPRISED OF 10 2-STOREY ROW TOWNHOUSE BLOCKS, A 1-STOREY ADMINISTRATIVE BUILDING, A PLAYGROUND, AND A 6-STOREY RESIDENTIAL BUILDING. ZONED R4; RESIDENTIAL LOW DENSITY GROUPED MULTIPLE DWELLING ZONE.

17. LARGE RETAIL BUILDING CENTER/NEIGHBORHOOD SHOPPING CENTER. ZONED SC; PLANNED SHOPPING CENTER COMMERCIAL ZONE.

18. MUNICIPAL PARK. ZONED OS; OPEN SPACE ZONE

19. SINGLE FAMILY DETACHED HOMES. ZONED R2; RESIDENTIAL TWO ZONE.