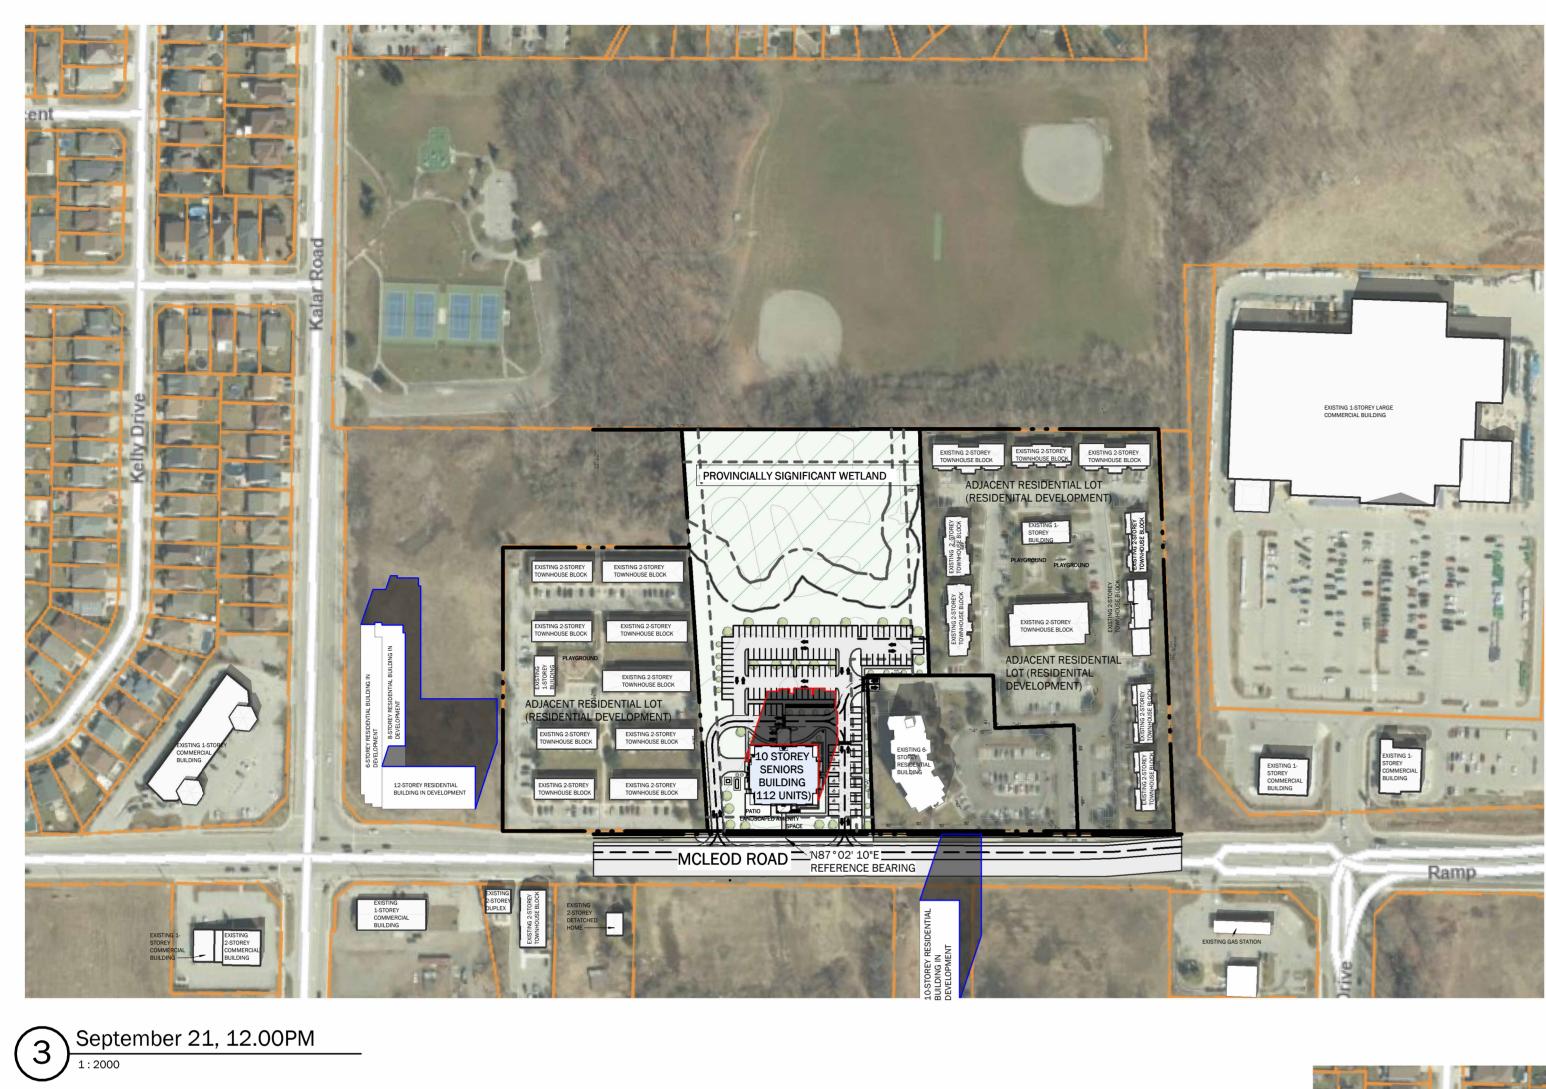

THE PROPOSED DEVELOPMENT IS LOCATED IN THE PARCEL OF 8055 & 8065 MCLEOD RD, THE COORDINATES BEING LAT: 43.070476, LONG: -79.132349.

SURROUNDING USES AND SPACES SHOWN WITHIN THE SHADOW STUDY ARE AS FOLLOWS (REFER TO THE DIAGRAM PROVIDED):

PROJECT LANDS: THIS IS THE LAND ON WHICH THE PROPOSED 6-STOREY MULTI-RESIDENTIAL DEVELOPMENT IS TO BE SITUATED. ZONED TRM; TRANSITION RESIDENTIAL MULTIPLE ZONE.

1. NON-EQUITY COOPERATIVE HOUSING DEVELOPMENT, ZONED R4; RESIDENTIAL LOW DENSITY GROUPED MULTIPLE DWELLING ZONE. COMPLETE WITH 9 2-STOREY ROW TOWNHOUSE BLOCKS, A SINGLE 1 -STOREY ADMINISTRATIVE BUILDING, AND A PLAYGROUND.

2. PROTECTED GREEN AREA. ZONED EPA; ENVIRONMENTAL PROTECTION AREA ZONE.

3. PROPOSED DEVELOPMENT FOR A TRI-LEVEL RESIDENTIAL BUILDING COMPOSED OF A 12-STOREY SECTION, AN 8-STOREY SECTION. AND A 6-STOREY SECTION. ZONED R5F: RESIDENTIAL APARTMENT 5F DENSITY ZONE.

4. NEIGHBORHOOD SHOPPING CENTER. ZONED NC; NEIGHBORHOOD COMMERCIAL ZONE.

5. MEDICAL/DENTAL BUILDING. ZONED GC; GENERAL COMMERCIAL ZONE.

6. SMALL 1-STOREY RETAIL STRIP. ZONED LI; LIGHT INDUSTRIAL ZONE.

7. SMALL RESIDENTIAL DEVELOPMENT COMPRISED OF A 2-STOREY DUPLEX BUILDING AND A 2-STOREY ROW TOWNHOUSE BLOCK. ZONED R4; RESIDENTIAL LOW DENSITY GROUPED MULTIPLE DWELLING ZONE.

8. PROTECTED GREEN AREA. ZONED EPA, ENVIRONMENTAL PROTECTION AREA ZONE.

9. SINGLE 2-STOREY DETACHED HOME. ZONED LI; LIGHT INDUSTRIAL ZONE.

10. MULTI-RESIDENTIAL VACANT LAND SPACE. ZONED R5B; RESIDENTIAL APARTMENT 5B DENSITY ZONE.

11. PROTECTED GREEN AREA. ZONED EPA; ENVIRONMENTAL PROTECTION AREA ZONE.

12. PROPOSED DEVELOPMENT FOR A 10-STOREY RESIDENTIAL BUILDING. ZONED R5E; RESIDENTIAL APARTMENT 5E DENSITY ZONE

13. PROTECTED GREEN AREA. ZONED EPA; ENVIRONMENTAL PROTECTED AREA ZONE

14. VACANT INDUSTRIAL SPACE. ZONED LI; LIGHT INDUSTRIAL ZONE.

15. AUTOMOTIVE FUEL STATION. ZONED GC; GENERAL COMMERCIAL ZONE.

16. RESIDENTIAL DEVELOPMENT COMPRISED OF 10 2-STOREY ROW TOWNHOUSE BLOCKS, A 1-STOREY ADMINISTRATIVE BUILDING, A PLAYGROUND, AND A 6-STOREY RESIDENTIAL BUILDING. ZONED R4; RESIDENTIAL LOW DENSITY GROUPED MULTIPLE DWELLING ZONE.

17. LARGE RETAIL BUILDING CENTER/NEIGHBORHOOD SHOPPING CENTER. ZONED SC; PLANNED SHOPPING CENTER COMMERCIAL ZONE.

18. MUNICIPAL PARK. ZONED OS; OPEN SPACE ZONE

19. SINGLE FAMILY DETACHED HOMES. ZONED R2; RESIDENTIAL TWO ZONE.