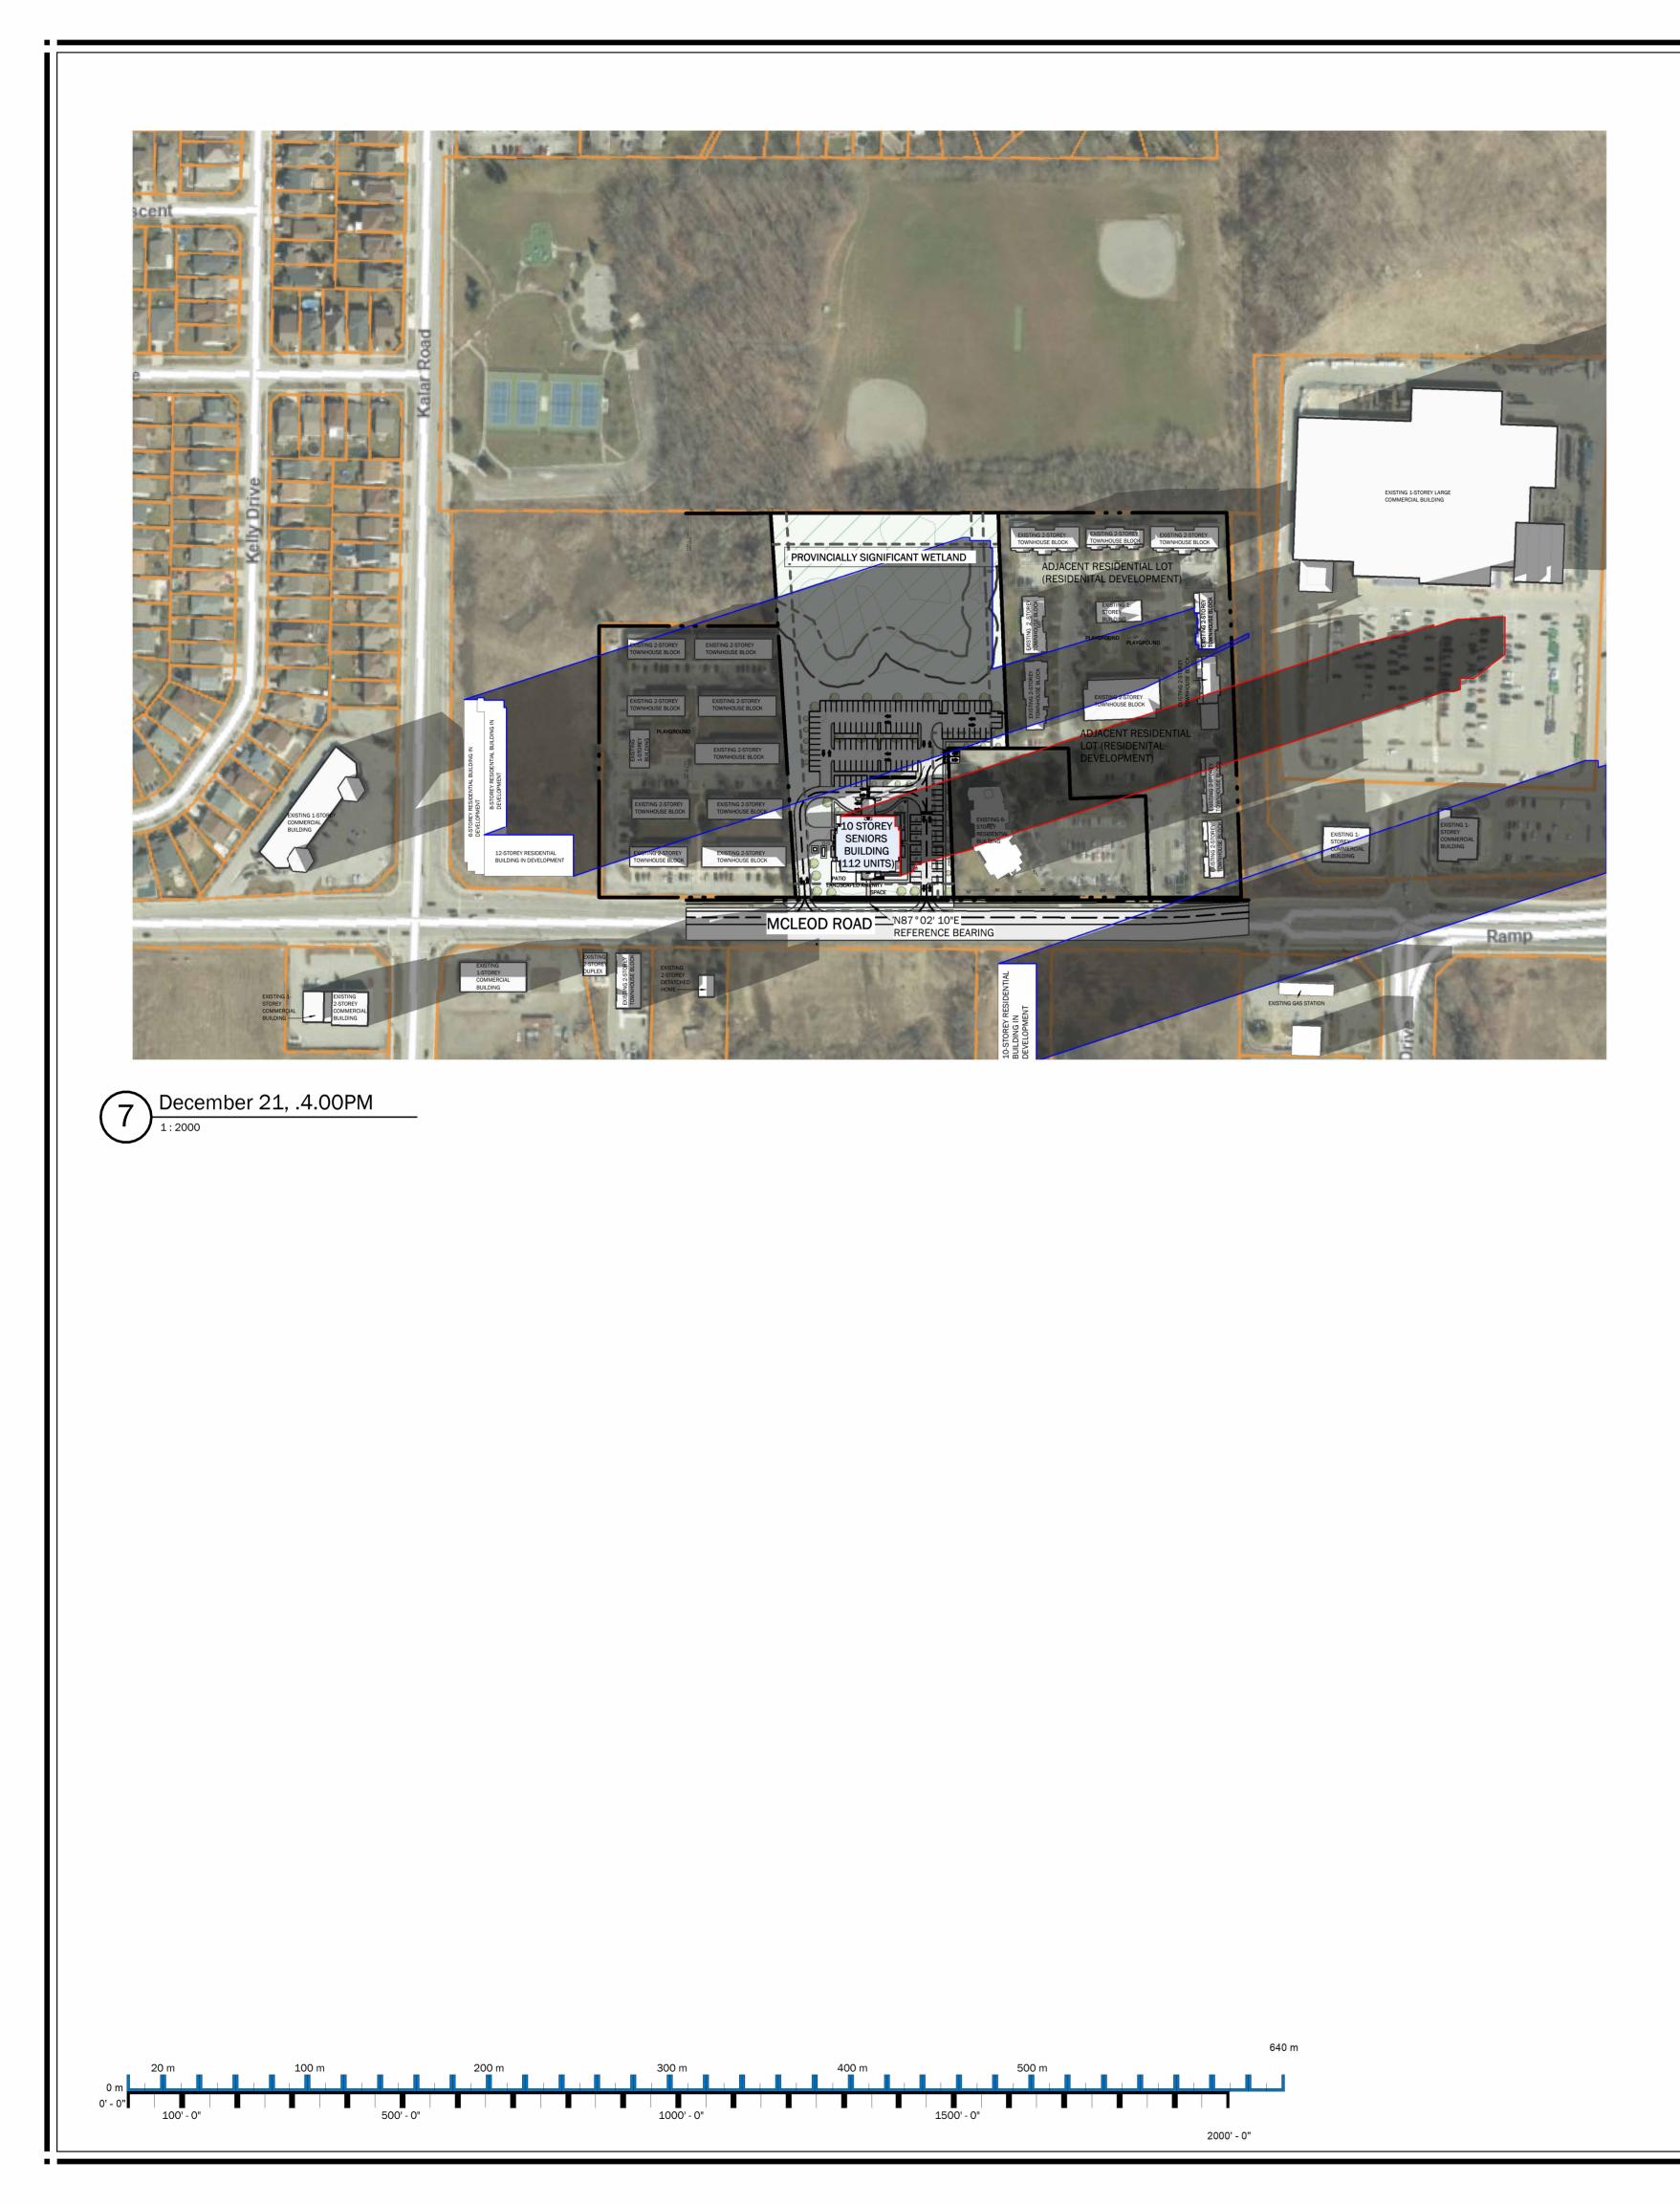

THE PROPOSED DEVELOPMENT IS LOCATED IN THE PARCEL OF 8055 & 8065 MCLEOD RD, THE COORDINATES BEING LAT: 43.070476, LONG: -79.132349.

SURROUNDING USES AND SPACES SHOWN WITHIN THE SHADOW STUDY ARE AS FOLLOWS (REFER TO THE DIAGRAM PROVIDED):

PROJECT LANDS: THIS IS THE LAND ON WHICH THE PROPOSED 6-STOREY MULTI-RESIDENTIAL DEVELOPMENT IS TO BE SITUATED. ZONED TRM; TRANSITION RESIDENTIAL MULTIPLE ZONE.

1. NON-EQUITY COOPERATIVE HOUSING DEVELOPMENT, ZONED R4; RESIDENTIAL LOW DENSITY GROUPED MULTIPLE DWELLING ZONE. COMPLETE WITH 9 2-STOREY ROW TOWNHOUSE BLOCKS, A SINGLE 1 -STOREY ADMINISTRATIVE BUILDING, AND A PLAYGROUND.

2. PROTECTED GREEN AREA. ZONED EPA; ENVIRONMENTAL PROTECTION AREA ZONE.

3. PROPOSED DEVELOPMENT FOR A TRI-LEVEL RESIDENTIAL BUILDING COMPOSED OF A 12-STOREY SECTION, AN 8-STOREY SECTION. AND A 6-STOREY SECTION. ZONED R5F: RESIDENTIAL APARTMENT 5F DENSITY ZONE.

4. NEIGHBORHOOD SHOPPING CENTER. ZONED NC; NEIGHBORHOOD COMMERCIAL ZONE.

5. MEDICAL/DENTAL BUILDING. ZONED GC; GENERAL COMMERCIAL ZONE.

6. SMALL 1-STOREY RETAIL STRIP. ZONED LI; LIGHT INDUSTRIAL ZONE.

7. SMALL RESIDENTIAL DEVELOPMENT COMPRISED OF A 2-STOREY DUPLEX BUILDING AND A 2-STOREY ROW TOWNHOUSE BLOCK. ZONED R4; RESIDENTIAL LOW DENSITY GROUPED MULTIPLE DWELLING ZONE.

8. PROTECTED GREEN AREA. ZONED EPA, ENVIRONMENTAL PROTECTION AREA ZONE.

9. SINGLE 2-STOREY DETACHED HOME. ZONED LI; LIGHT INDUSTRIAL ZONE.

10. MULTI-RESIDENTIAL VACANT LAND SPACE. ZONED R5B; RESIDENTIAL APARTMENT 5B DENSITY ZONE.

11. PROTECTED GREEN AREA. ZONED EPA; ENVIRONMENTAL PROTECTION AREA ZONE.

12. PROPOSED DEVELOPMENT FOR A 10-STOREY RESIDENTIAL BUILDING. ZONED R5E; RESIDENTIAL APARTMENT 5E DENSITY ZONE

13. PROTECTED GREEN AREA. ZONED EPA; ENVIRONMENTAL PROTECTED AREA ZONE

14. VACANT INDUSTRIAL SPACE. ZONED LI; LIGHT INDUSTRIAL ZONE.

15. AUTOMOTIVE FUEL STATION. ZONED GC; GENERAL COMMERCIAL ZONE.

16. RESIDENTIAL DEVELOPMENT COMPRISED OF 10 2-STOREY ROW TOWNHOUSE BLOCKS, A 1-STOREY ADMINISTRATIVE BUILDING, A PLAYGROUND, AND A 6-STOREY RESIDENTIAL BUILDING. ZONED R4; RESIDENTIAL LOW DENSITY GROUPED MULTIPLE DWELLING ZONE.

17. LARGE RETAIL BUILDING CENTER/NEIGHBORHOOD SHOPPING CENTER. ZONED SC; PLANNED SHOPPING CENTER COMMERCIAL ZONE.

18. MUNICIPAL PARK. ZONED OS; OPEN SPACE ZONE

19. SINGLE FAMILY DETACHED HOMES. ZONED R2; RESIDENTIAL TWO ZONE.