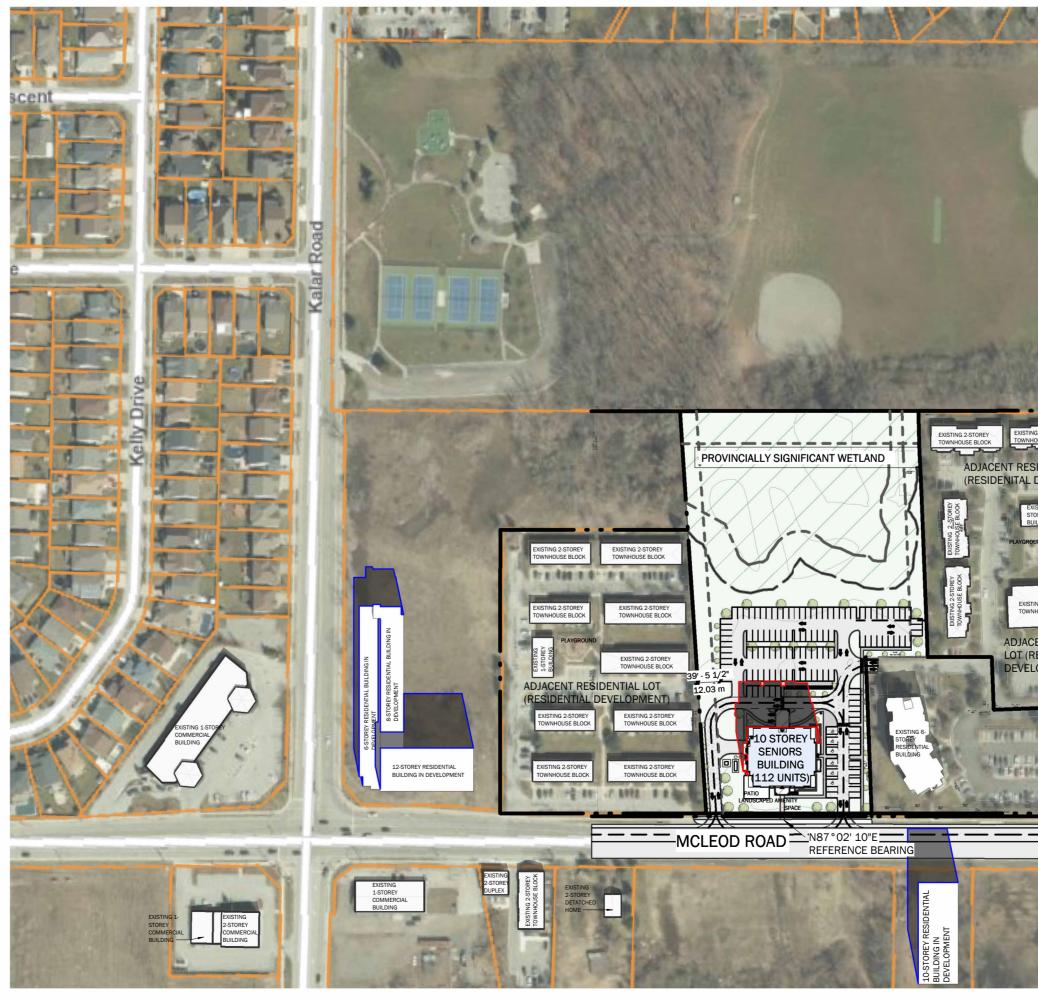

THE PROPOSED DEVELOPMENT IS LOCATED IN THE PARCEL OF 8055 & 8065 MCLEOD RD, THE COORDINATES BEING LAT: 43.070476, LONG: -79.132349.

SURROUNDING USES AND SPACES SHOWN WITHIN THE SHADOW STUDY ARE AS FOLLOWS (REFER TO THE DIAGRAM PROVIDED):

PROJECT LANDS: THIS IS THE LAND ON WHICH THE PROPOSED 6-STOREY MULTI-RESIDENTIAL DEVELOPMENT IS TO BE SITUATED. ZONED TRM; TRANSITION RESIDENTIAL MULTIPLE ZONE.

1. NON-EQUITY COOPERATIVE HOUSING DEVELOPMENT, ZONED R4; RESIDENTIAL LOW DENSITY GROUPED MULTIPLE DWELLING ZONE. COMPLETE WITH 9 2-STOREY ROW TOWNHOUSE BLOCKS, A SINGLE 1 -STOREY ADMINISTRATIVE BUILDING, AND A PLAYGROUND.

2. PROTECTED GREEN AREA. ZONED EPA; ENVIRONMENTAL PROTECTION AREA ZONE.

3. PROPOSED DEVELOPMENT FOR A TRI-LEVEL RESIDENTIAL BUILDING COMPOSED OF A 12-STOREY SECTION, AN 8-STOREY SECTION. AND A 6-STOREY SECTION. ZONED R5F: RESIDENTIAL APARTMENT 5F DENSITY ZONE.

4. NEIGHBORHOOD SHOPPING CENTER. ZONED NC; NEIGHBORHOOD COMMERCIAL ZONE.

5. MEDICAL/DENTAL BUILDING. ZONED GC; GENERAL COMMERCIAL ZONE.

6. SMALL 1-STOREY RETAIL STRIP. ZONED LI; LIGHT INDUSTRIAL ZONE.

7. SMALL RESIDENTIAL DEVELOPMENT COMPRISED OF A 2-STOREY DUPLEX BUILDING AND A 2-STOREY ROW TOWNHOUSE BLOCK. ZONED R4; RESIDENTIAL LOW DENSITY GROUPED MULTIPLE DWELLING ZONE.

8. PROTECTED GREEN AREA. ZONED EPA, ENVIRONMENTAL PROTECTION AREA ZONE.

9. SINGLE 2-STOREY DETACHED HOME. ZONED LI; LIGHT INDUSTRIAL ZONE.

10. MULTI-RESIDENTIAL VACANT LAND SPACE. ZONED R5B; RESIDENTIAL APARTMENT 5B DENSITY ZONE.

11. PROTECTED GREEN AREA. ZONED EPA; ENVIRONMENTAL PROTECTION AREA ZONE.

12. PROPOSED DEVELOPMENT FOR A 10-STOREY RESIDENTIAL BUILDING. ZONED R5E; RESIDENTIAL APARTMENT 5E DENSITY ZONE

13. PROTECTED GREEN AREA. ZONED EPA; ENVIRONMENTAL PROTECTED AREA ZONE

14. VACANT INDUSTRIAL SPACE. ZONED LI; LIGHT INDUSTRIAL ZONE.

15. AUTOMOTIVE FUEL STATION. ZONED GC; GENERAL COMMERCIAL ZONE.

16. RESIDENTIAL DEVELOPMENT COMPRISED OF 10 2-STOREY ROW TOWNHOUSE BLOCKS, A 1-STOREY ADMINISTRATIVE BUILDING, A PLAYGROUND, AND A 6-STOREY RESIDENTIAL BUILDING. ZONED R4; RESIDENTIAL LOW DENSITY GROUPED MULTIPLE DWELLING ZONE.

17. LARGE RETAIL BUILDING CENTER/NEIGHBORHOOD SHOPPING CENTER. ZONED SC; PLANNED SHOPPING CENTER COMMERCIAL ZONE.

18. MUNICIPAL PARK. ZONED OS; OPEN SPACE ZONE

19. SINGLE FAMILY DETACHED HOMES. ZONED R2; RESIDENTIAL TWO ZONE.