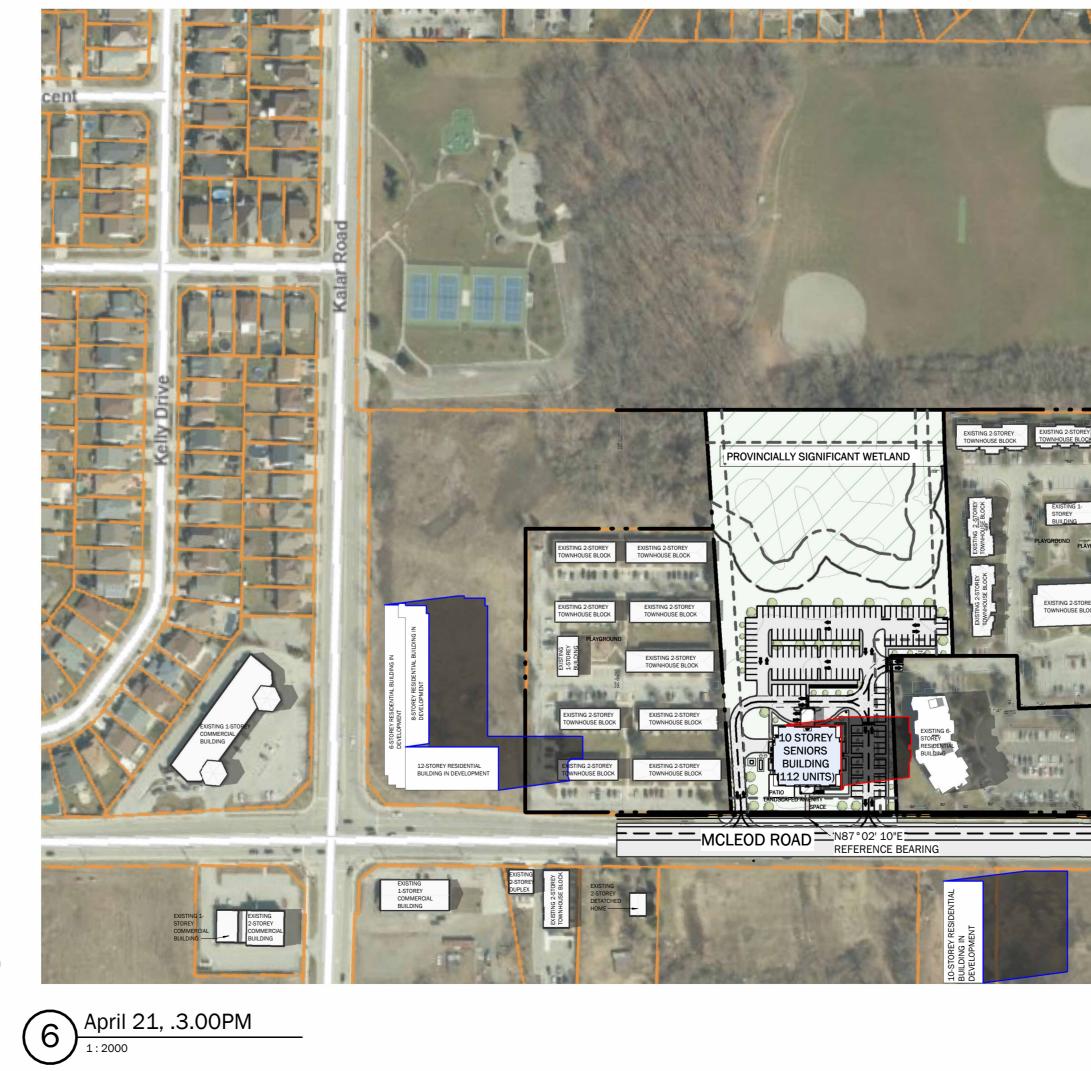

THE PROPOSED DEVELOPMENT IS LOCATED IN THE PARCEL OF 8055 & 8065 MCLEOD RD, THE COORDINATES BEING LAT: 43.070476, LONG: -79.132349.

SURROUNDING USES AND SPACES SHOWN WITHIN THE SHADOW STUDY ARE AS FOLLOWS (REFER TO THE DIAGRAM PROVIDED):

PROJECT LANDS: THIS IS THE LAND ON WHICH THE PROPOSED 6-STOREY MULTI-RESIDENTIAL DEVELOPMENT IS TO BE SITUATED. ZONED TRM; TRANSITION RESIDENTIAL MULTIPLE ZONE.

1. NON-EQUITY COOPERATIVE HOUSING DEVELOPMENT, ZONED R4; RESIDENTIAL LOW DENSITY GROUPED MULTIPLE DWELLING ZONE. COMPLETE WITH 9 2-STOREY ROW TOWNHOUSE BLOCKS, A SINGLE 1 -STOREY ADMINISTRATIVE BUILDING, AND A PLAYGROUND.

2. PROTECTED GREEN AREA. ZONED EPA; ENVIRONMENTAL PROTECTION AREA ZONE.

3. PROPOSED DEVELOPMENT FOR A TRI-LEVEL RESIDENTIAL BUILDING COMPOSED OF A 12-STOREY SECTION, AN 8-STOREY SECTION. AND A 6-STOREY SECTION. ZONED R5F: RESIDENTIAL APARTMENT 5F DENSITY ZONE.

4. NEIGHBORHOOD SHOPPING CENTER. ZONED NC; NEIGHBORHOOD COMMERCIAL ZONE.

5. MEDICAL/DENTAL BUILDING. ZONED GC; GENERAL COMMERCIAL ZONE.

6. SMALL 1-STOREY RETAIL STRIP. ZONED LI; LIGHT INDUSTRIAL ZONE.

7. SMALL RESIDENTIAL DEVELOPMENT COMPRISED OF A 2-STOREY DUPLEX BUILDING AND A 2-STOREY ROW TOWNHOUSE BLOCK. ZONED R4; RESIDENTIAL LOW DENSITY GROUPED MULTIPLE DWELLING ZONE.

8. PROTECTED GREEN AREA. ZONED EPA, ENVIRONMENTAL PROTECTION AREA ZONE.

9. SINGLE 2-STOREY DETACHED HOME. ZONED LI; LIGHT INDUSTRIAL ZONE.

10. MULTI-RESIDENTIAL VACANT LAND SPACE. ZONED R5B; RESIDENTIAL APARTMENT 5B DENSITY ZONE.

11. PROTECTED GREEN AREA. ZONED EPA; ENVIRONMENTAL PROTECTION AREA ZONE.

12. PROPOSED DEVELOPMENT FOR A 10-STOREY RESIDENTIAL BUILDING. ZONED R5E; RESIDENTIAL APARTMENT 5E DENSITY ZONE

13. PROTECTED GREEN AREA. ZONED EPA; ENVIRONMENTAL PROTECTED AREA ZONE

14. VACANT INDUSTRIAL SPACE. ZONED LI; LIGHT INDUSTRIAL ZONE.

15. AUTOMOTIVE FUEL STATION. ZONED GC; GENERAL COMMERCIAL ZONE.

16. RESIDENTIAL DEVELOPMENT COMPRISED OF 10 2-STOREY ROW TOWNHOUSE BLOCKS, A 1-STOREY ADMINISTRATIVE BUILDING, A PLAYGROUND, AND A 6-STOREY RESIDENTIAL BUILDING. ZONED R4; RESIDENTIAL LOW DENSITY GROUPED MULTIPLE DWELLING ZONE.

17. LARGE RETAIL BUILDING CENTER/NEIGHBORHOOD SHOPPING CENTER. ZONED SC; PLANNED SHOPPING CENTER COMMERCIAL ZONE.

18. MUNICIPAL PARK. ZONED OS; OPEN SPACE ZONE

19. SINGLE FAMILY DETACHED HOMES. ZONED R2; RESIDENTIAL TWO ZONE.