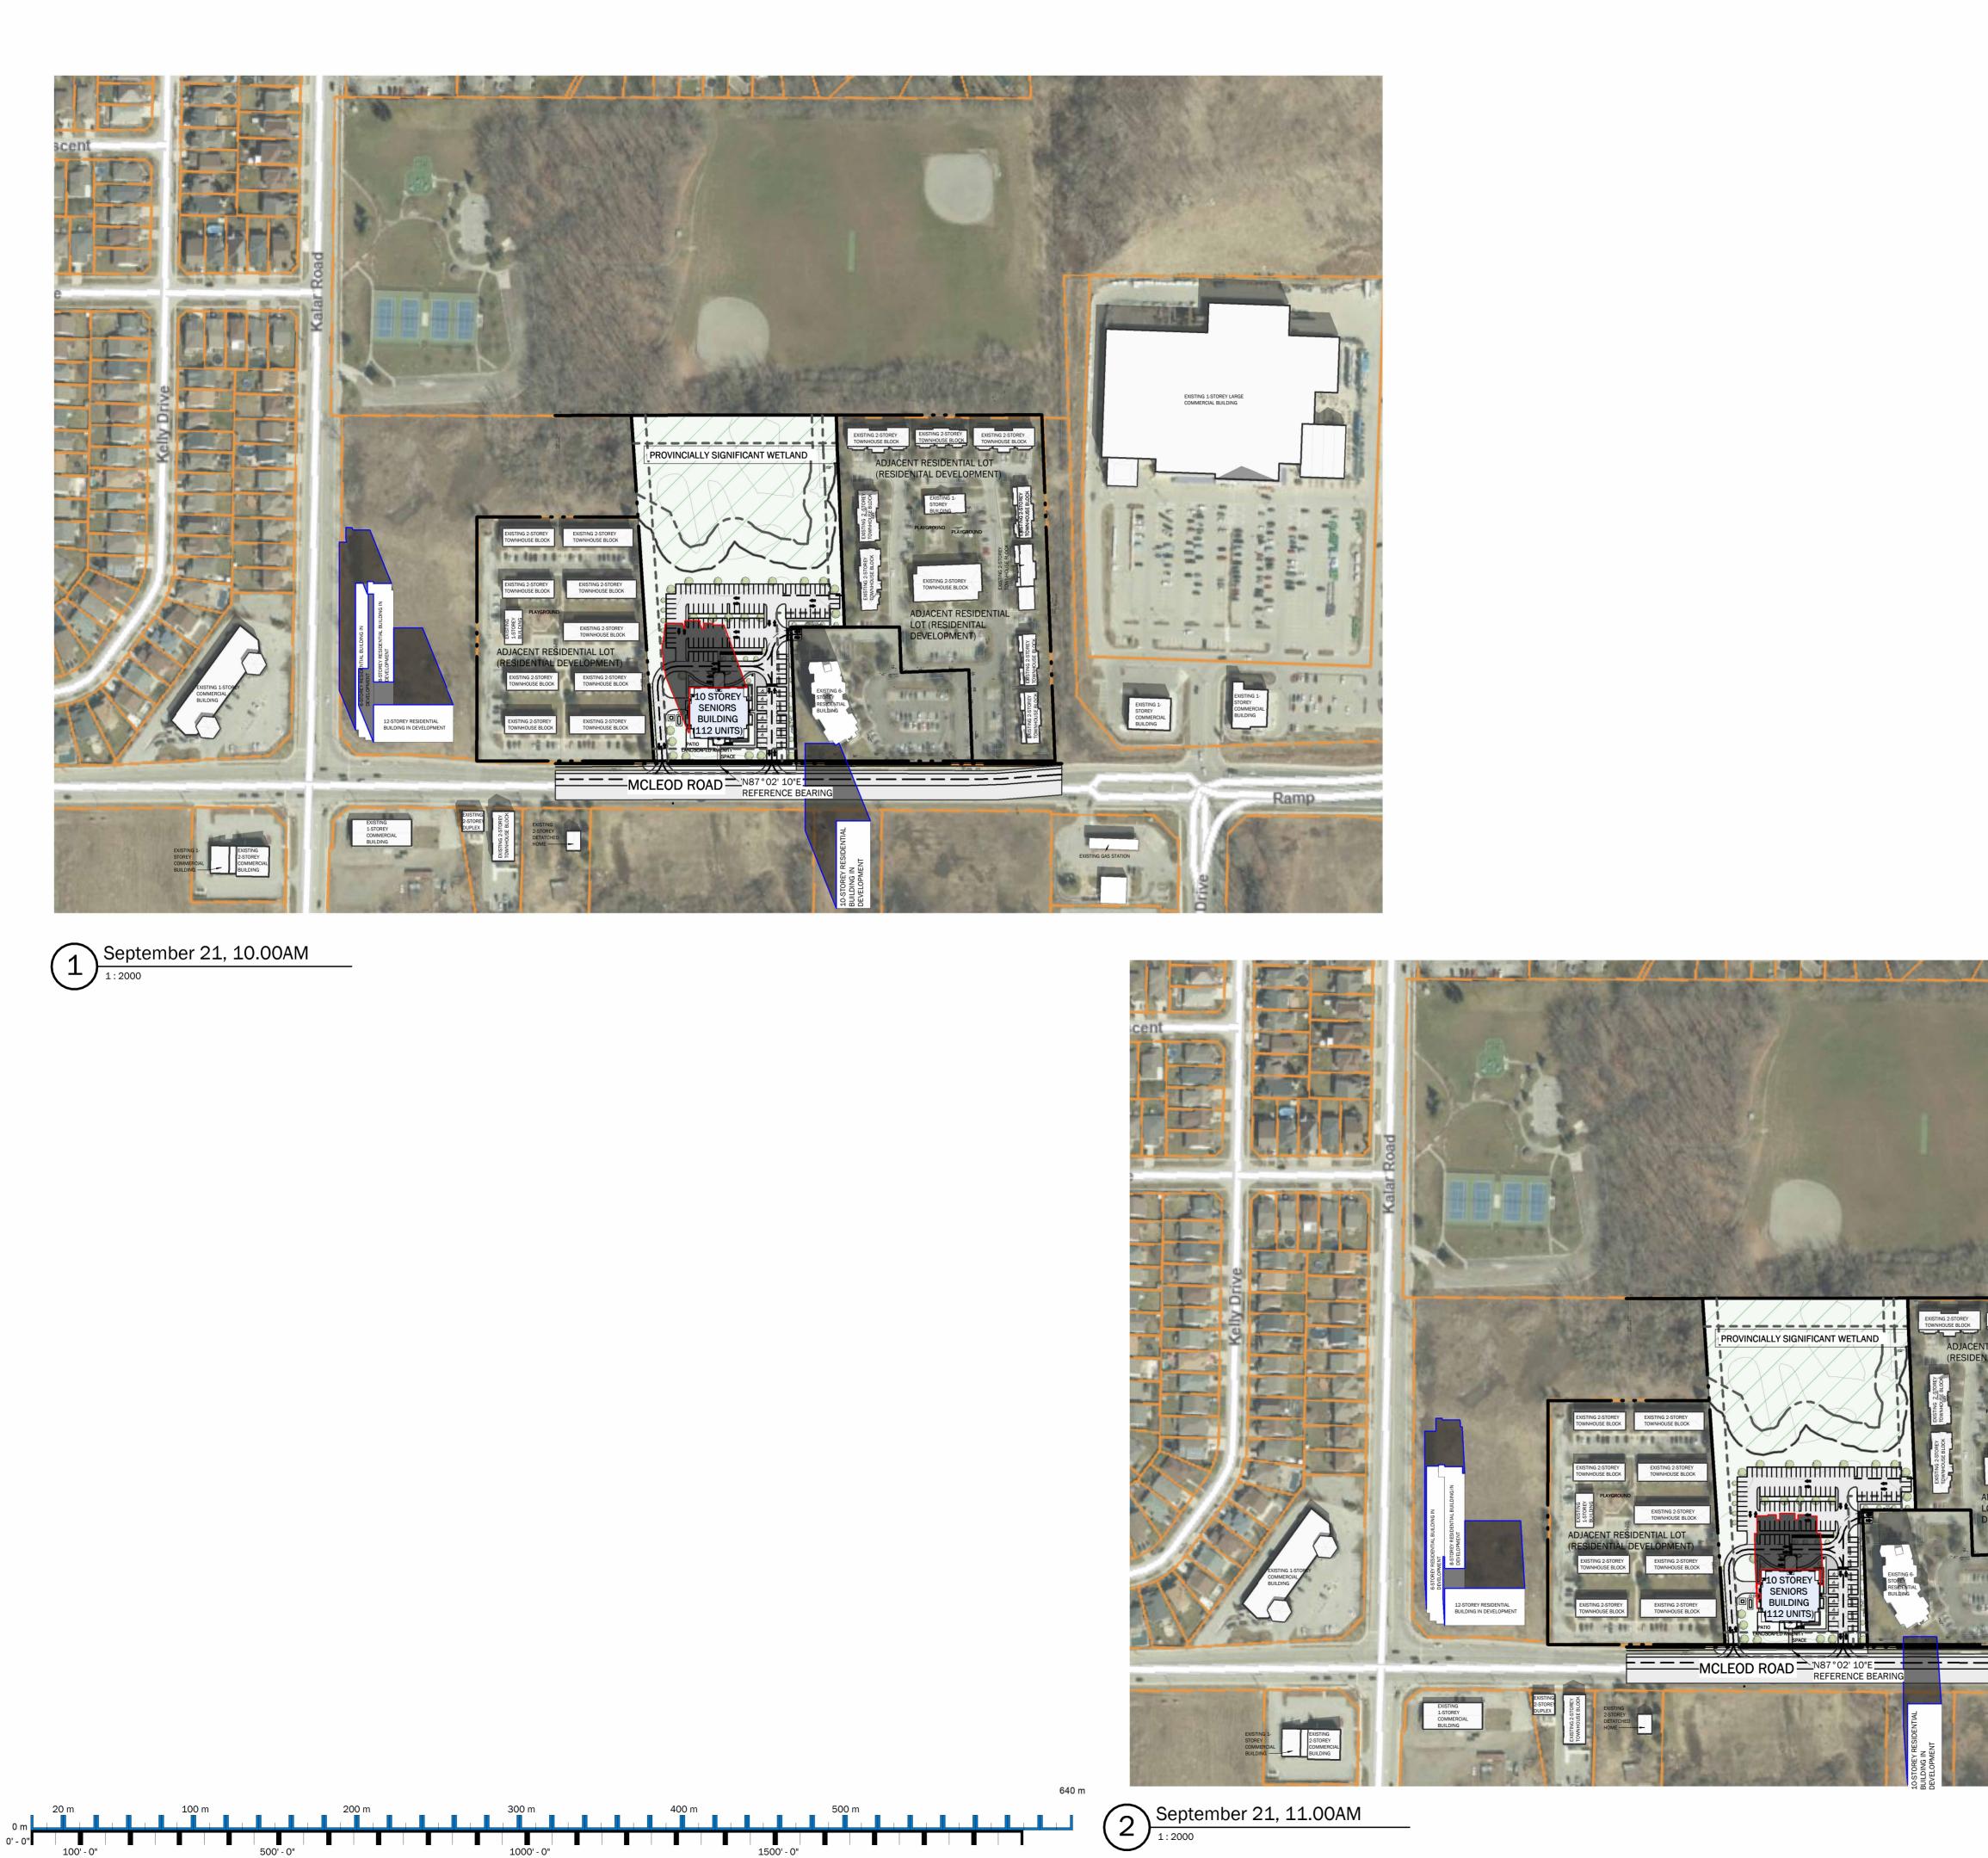

#### MITIGATION AND COLLUSION

THE SHADOWS CAST FRONT HE PROPOSED BUILDING ARE LARGEST IN THE WINTER

EVENING SHADOWS SPRING, SUMMER, FALL AND WINTER TYPICALLY FALL ON TO THE ADJACENT RESIDENTIAL PROPERTY AT 8065 MCLEOD.

SOME EVEN SHADOWS DURING THE SUMMER FALL INTO THE FRONT YARD OF 8056 MCLEOD

THE POSITION OF THE BUILDING, CENTERED ON THE SITE REDUCES THE AMOUNT OF SHADOWING ON ADJACENT PROPERTIES DURING THE DAY.

THE HEIGHT AND SCALE OF THE BUILDING PLAY A ROLE IN THE AMOUNT OF SHADOWS CAST. BY HAVING A SMALLER FOOTPRINT THE BUILDING CASTS LESS SHADOWS, THAN A BUILDING WITH A LARGER FOOTPRINT.