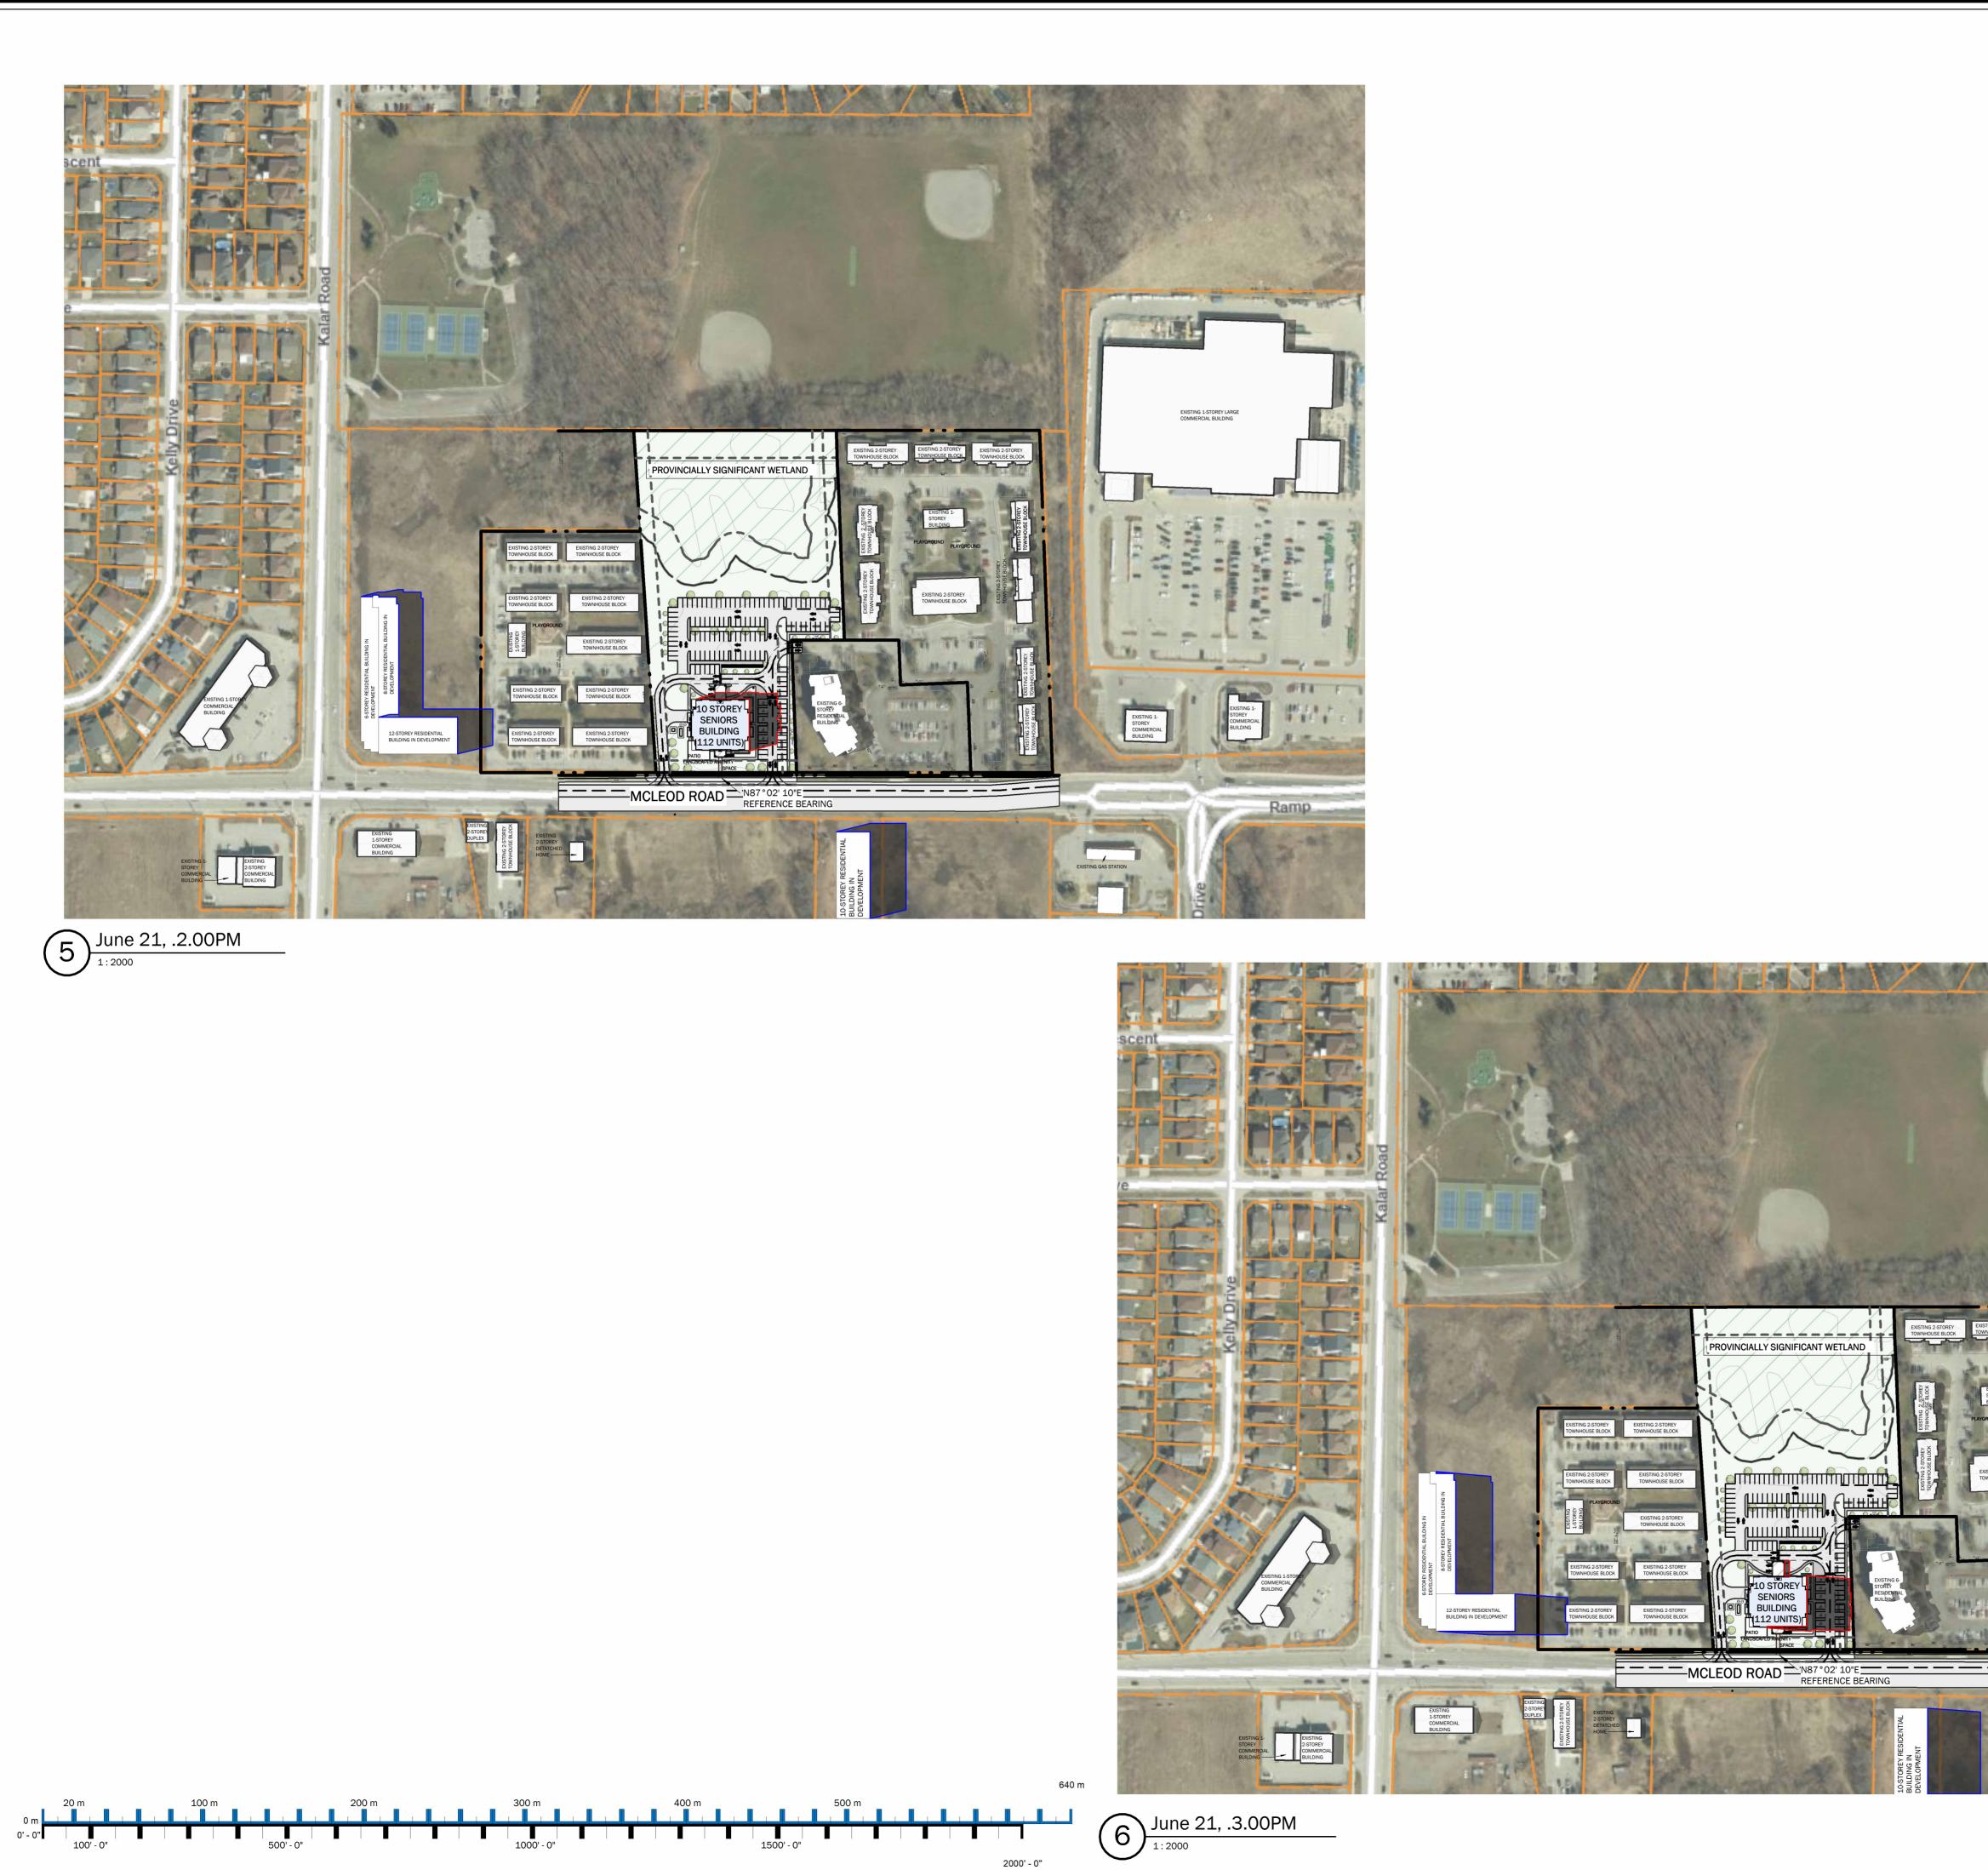

THE PROPOSED DEVELOPMENT IS LOCATED IN THE PARCEL OF 8055 & 8065 MCLEOD RD, THE COORDINATES BEING LAT: 43.070476, LONG: -79.132349.

SURROUNDING USES AND SPACES SHOWN WITHIN THE SHADOW STUDY ARE AS FOLLOWS (REFER TO THE DIAGRAM PROVIDED):

PROJECT LANDS: THIS IS THE LAND ON WHICH THE PROPOSED 6-STOREY MULTI-RESIDENTIAL DEVELOPMENT IS TO BE SITUATED. ZONED TRM; TRANSITION RESIDENTIAL MULTIPLE ZONE.

1. NON-EQUITY COOPERATIVE HOUSING DEVELOPMENT, ZONED R4; RESIDENTIAL LOW DENSITY GROUPED MULTIPLE DWELLING ZONE. COMPLETE WITH 9 2-STOREY ROW TOWNHOUSE BLOCKS, A SINGLE 1 -STOREY ADMINISTRATIVE BUILDING, AND A PLAYGROUND.

2. PROTECTED GREEN AREA. ZONED EPA; ENVIRONMENTAL PROTECTION AREA ZONE.

3. PROPOSED DEVELOPMENT FOR A TRI-LEVEL RESIDENTIAL BUILDING COMPOSED OF A 12-STOREY SECTION, AN 8-STOREY SECTION. AND A 6-STOREY SECTION. ZONED R5F: RESIDENTIAL APARTMENT 5F DENSITY ZONE.

4. NEIGHBORHOOD SHOPPING CENTER. ZONED NC; NEIGHBORHOOD COMMERCIAL ZONE.

5. MEDICAL/DENTAL BUILDING. ZONED GC; GENERAL COMMERCIAL ZONE.

6. SMALL 1-STOREY RETAIL STRIP. ZONED LI; LIGHT INDUSTRIAL ZONE.

7. SMALL RESIDENTIAL DEVELOPMENT COMPRISED OF A 2-STOREY DUPLEX BUILDING AND A 2-STOREY ROW TOWNHOUSE BLOCK. ZONED R4; RESIDENTIAL LOW DENSITY GROUPED MULTIPLE DWELLING ZONE.

8. PROTECTED GREEN AREA. ZONED EPA, ENVIRONMENTAL PROTECTION AREA ZONE.

9. SINGLE 2-STOREY DETACHED HOME. ZONED LI; LIGHT INDUSTRIAL ZONE.

10. MULTI-RESIDENTIAL VACANT LAND SPACE. ZONED R5B; RESIDENTIAL APARTMENT 5B DENSITY ZONE.

11. PROTECTED GREEN AREA. ZONED EPA; ENVIRONMENTAL PROTECTION AREA ZONE.

12. PROPOSED DEVELOPMENT FOR A 10-STOREY RESIDENTIAL BUILDING. ZONED R5E; RESIDENTIAL APARTMENT 5E DENSITY ZONE

13. PROTECTED GREEN AREA. ZONED EPA; ENVIRONMENTAL PROTECTED AREA ZONE

14. VACANT INDUSTRIAL SPACE. ZONED LI; LIGHT INDUSTRIAL ZONE.

15. AUTOMOTIVE FUEL STATION. ZONED GC; GENERAL COMMERCIAL ZONE.

16. RESIDENTIAL DEVELOPMENT COMPRISED OF 10 2-STOREY ROW TOWNHOUSE BLOCKS, A 1-STOREY ADMINISTRATIVE BUILDING, A PLAYGROUND, AND A 6-STOREY RESIDENTIAL BUILDING. ZONED R4; RESIDENTIAL LOW DENSITY GROUPED MULTIPLE DWELLING ZONE.

17. LARGE RETAIL BUILDING CENTER/NEIGHBORHOOD SHOPPING CENTER. ZONED SC; PLANNED SHOPPING CENTER COMMERCIAL ZONE.

18. MUNICIPAL PARK. ZONED OS; OPEN SPACE ZONE

19. SINGLE FAMILY DETACHED HOMES. ZONED R2; RESIDENTIAL TWO ZONE.