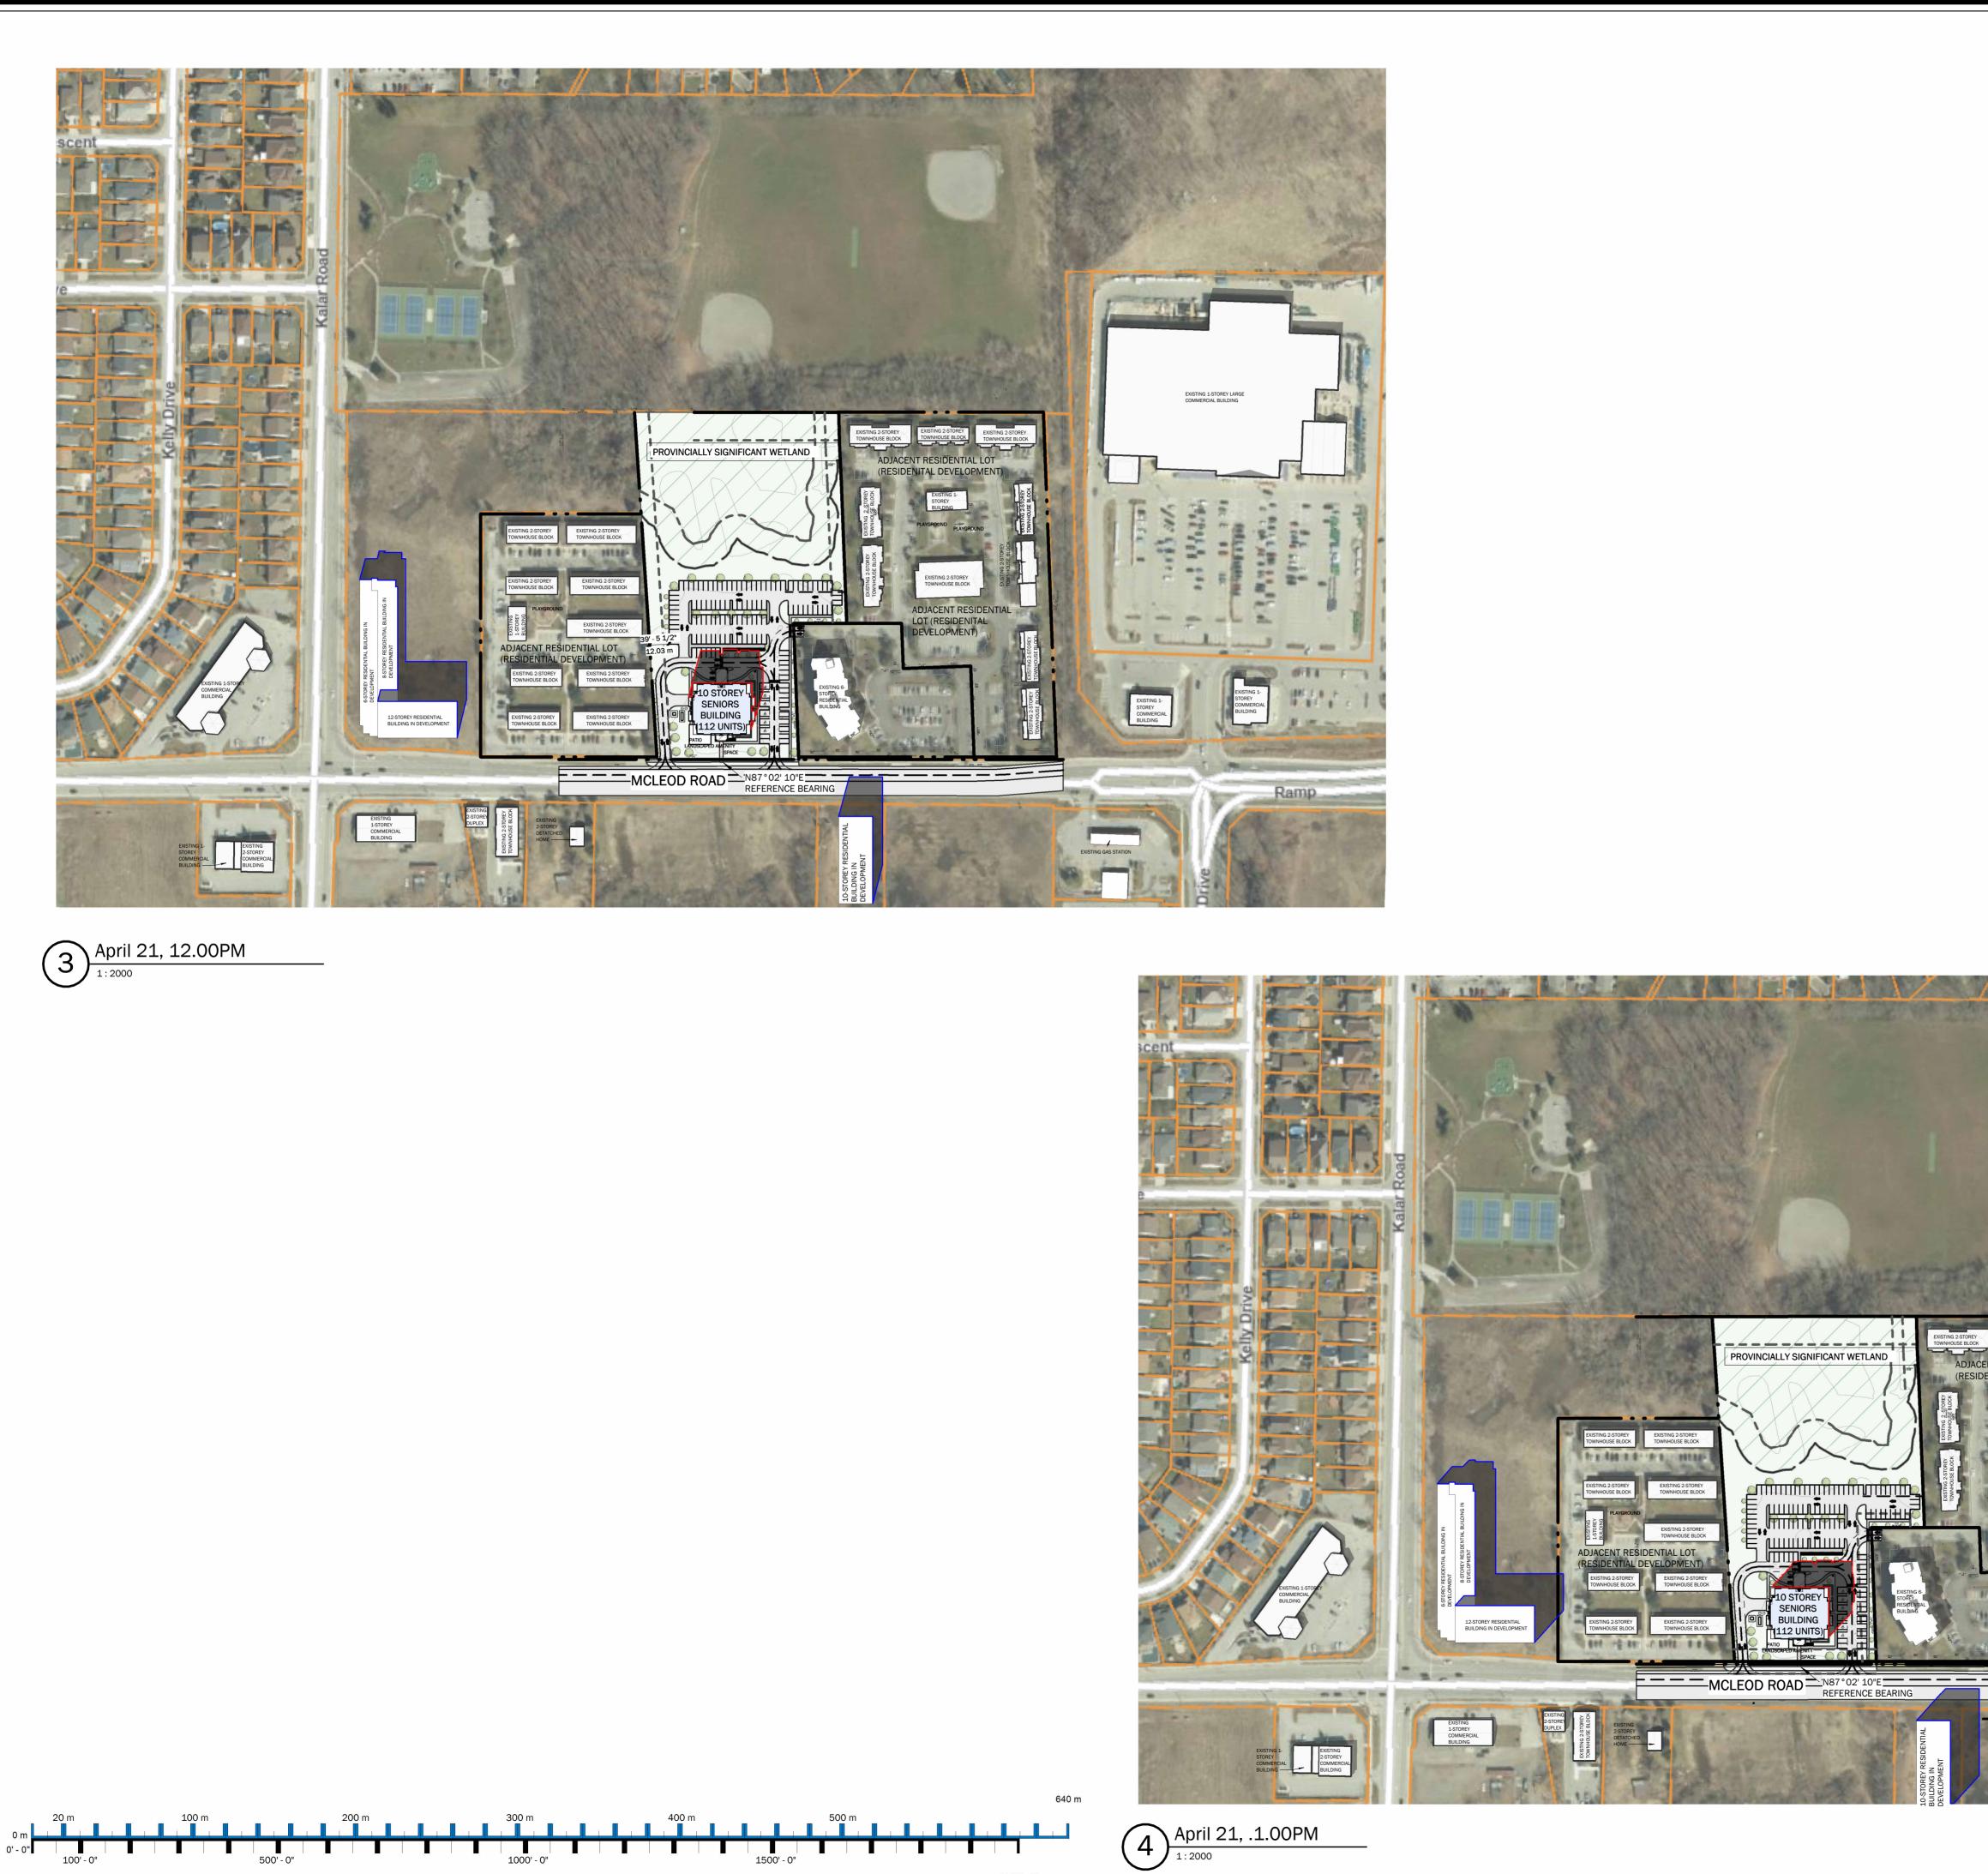

2000' - 0"

2 April 21, 11.00AM

|                                                              | PROPOSED 10 STOREY<br>MIXED-USE BUILDING                                                                                                                                                                                                                                                                                                                                                                                                                                               |
|--------------------------------------------------------------|----------------------------------------------------------------------------------------------------------------------------------------------------------------------------------------------------------------------------------------------------------------------------------------------------------------------------------------------------------------------------------------------------------------------------------------------------------------------------------------|
|                                                              | PROPOSED 10 STOREY<br>MIXED-USED BUILDING<br>SHADOW                                                                                                                                                                                                                                                                                                                                                                                                                                    |
|                                                              | EXISTING SHADOWS                                                                                                                                                                                                                                                                                                                                                                                                                                                                       |
|                                                              | OTHER PROPOSED<br>DEVELOPMENT SHADOWS                                                                                                                                                                                                                                                                                                                                                                                                                                                  |
|                                                              |                                                                                                                                                                                                                                                                                                                                                                                                                                                                                        |
|                                                              | APRIL 21 2024<br>SUNRISE IN NIAGARA FALLS: 6:23AM<br>SUNSET IN NIAGARA FALLS 8:06PM<br>6 HOURS OF SUNLIGHT ON APRIL 21ST BETWEEN<br>THE TIMES OF 10:00AM TO 6:00PM ON ADJACENT<br>RESIDENTIAL AMENITY SPACES ACHIEVED                                                                                                                                                                                                                                                                  |
|                                                              | (AS PER 4.2.1 SHADOW STUDY TERMS OF<br>REFERENCE)<br>5 HOURS OF SUNLIGHT ON APRIL 21ST BETWEEN<br>THE TIMES OF 10:00AM TO 6:00PM ON ALL<br>COMMUNAL OUTDOOR AMENITY SPACES ACHEIVED                                                                                                                                                                                                                                                                                                    |
|                                                              | (AS PER 4.3.1 SHADOW STUDY TERMS OF<br>REFERENCE)<br>4 HOURS OF SUNLIGHT ON APRIL 21ST BETWEEN<br>THE TIMES OF 10:00AM TO 6:00PM ON ADJACENT<br>SIDEWALK ACHIEVED                                                                                                                                                                                                                                                                                                                      |
|                                                              | (AS PER 4.3.2 SHADOW STUDY TERMS OF<br>REFERENCE)<br>4 HOURS OF SUNLIGHT ON APRIL 21ST BETWEEN<br>THE TIMES OF 10:00AM TO 6:00PM ON PRIVATE                                                                                                                                                                                                                                                                                                                                            |
|                                                              | OUTDOOR AMENITY SPACES ACHIEVED<br>(AS PER 4.2.2 SHADOW STUDY TERMS OF<br>REFERENCE)<br>3 HOURS OF SUNLIGHT ON APRIL 21ST BETWEEN<br>THE TIMES OF 10:00AM TO 6:00PM ON                                                                                                                                                                                                                                                                                                                 |
|                                                              | SURROUNDING PARKS/OPEN SPACES ACHIEVED<br>(AS PER 4.3.3 SHADOW STUDY TERMS OF<br>REFERENCE)                                                                                                                                                                                                                                                                                                                                                                                            |
|                                                              | ALL CONTRACTORS AND/OR TRADES SHALL VERIFY ALL DIMENSIONS,<br>NOTES, SITE AND REPORT ANY DISCREPANCIES PRIOR TO<br>COMMENCEMENT OF THE WORK. THIS DRAWING NOT TO BE SCALED, ALL<br>DRAWINGS, PRINTS AND RELATED DOCUMENTS ARE THE PROPERTY OF<br>THE ARCHITECT AND MUST BE RETURNED UPON REQUEST.<br>REPRODUCTION OF DRAWINGS AND RELATED DOCUMENTS IN PART OR IN<br>WHOLE IS STRICTLY FORBIDDEN WITHOUT WRITTEN CONSENT.<br>DRAWINGS TO BE FOR THE PURPOSE FOR WHICH THEY ARE ISSUED. |
|                                                              | No.DATE:DESCRIPTION:BY:1OCT 06 2023PRELIMINARY CONCEPTJKC2OCT 13 2023REVISED CONCEPTJKC3OCT 16 2023REVISED SITE PLANJKC4JAN 25 2024REVISED CONCEPT PACKAGE/REDUCE HTJKC5APR 22 2024REVISED CONCEPT PACKAGE/INCREASED HTJKC6JUN 20 2024SHADOW STUDYDB                                                                                                                                                                                                                                   |
| A STATE STATE                                                |                                                                                                                                                                                                                                                                                                                                                                                                                                                                                        |
|                                                              | NIAGARA FALLS                                                                                                                                                                                                                                                                                                                                                                                                                                                                          |
| and the second second second second in                       | NON-PROFIT HOUSING<br>CORPORATION SENIORS                                                                                                                                                                                                                                                                                                                                                                                                                                              |
|                                                              | BUILDING                                                                                                                                                                                                                                                                                                                                                                                                                                                                               |
|                                                              | 8055 & 8065 McLEOD ROAD, NIAGARA FALLS, ON, L2H 2Y6<br>PROJECT                                                                                                                                                                                                                                                                                                                                                                                                                         |
| EVISTING 2-STOREY<br>TOWNHOUSE BLOCK                         | TRUE                                                                                                                                                                                                                                                                                                                                                                                                                                                                                   |
| Arground<br>August 2 Stone and<br>August 2 Stone and<br>Lock | A · C · K                                                                                                                                                                                                                                                                                                                                                                                                                                                                              |
| RESIDENTIAL<br>DENITAL<br>IENT)                              | architects<br>studio INC.<br>Architectural Office:                                                                                                                                                                                                                                                                                                                                                                                                                                     |
| EXISTING 1-<br>STOREY<br>COMMERCIAL<br>BUILDING              | 290 Glendale Ave. St. Catharines, ON, L2T 2L3<br>905 984 5545<br>SHEET TITLE:                                                                                                                                                                                                                                                                                                                                                                                                          |
| Ramp                                                         | SPRING                                                                                                                                                                                                                                                                                                                                                                                                                                                                                 |
|                                                              | DRAWN BY: JKC DRAWING No.:                                                                                                                                                                                                                                                                                                                                                                                                                                                             |
|                                                              | CHECKED BY:         MDA           DATE ISSUED:         09/21/2023                                                                                                                                                                                                                                                                                                                                                                                                                      |
|                                                              | PROJECT No.: 2023-172                                                                                                                                                                                                                                                                                                                                                                                                                                                                  |