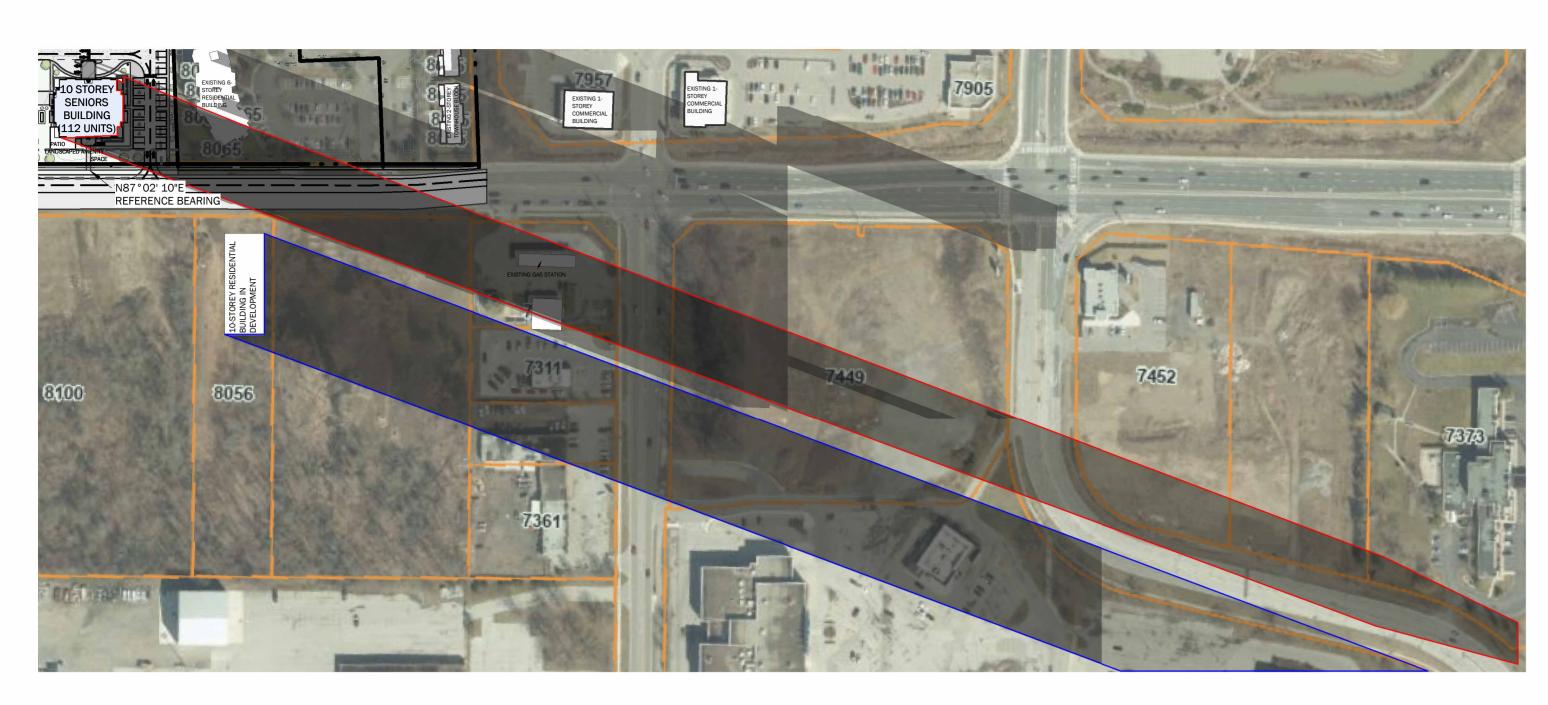

2000' - 0"

2 April 21, 11.00AM

|                                                              | PROPOSED 10 STOREY<br>MIXED-USE BUILDING                                                                                                                                                                                                                                                                                                                                                                                                                                               |
|--------------------------------------------------------------|----------------------------------------------------------------------------------------------------------------------------------------------------------------------------------------------------------------------------------------------------------------------------------------------------------------------------------------------------------------------------------------------------------------------------------------------------------------------------------------|
|                                                              | PROPOSED 10 STOREY<br>MIXED-USED BUILDING<br>SHADOW                                                                                                                                                                                                                                                                                                                                                                                                                                    |
|                                                              | EXISTING SHADOWS                                                                                                                                                                                                                                                                                                                                                                                                                                                                       |
|                                                              | OTHER PROPOSED<br>DEVELOPMENT SHADOWS                                                                                                                                                                                                                                                                                                                                                                                                                                                  |
|                                                              |                                                                                                                                                                                                                                                                                                                                                                                                                                                                                        |
|                                                              | APRIL 21 2024<br>SUNRISE IN NIAGARA FALLS: 6:23AM<br>SUNSET IN NIAGARA FALLS 8:06PM<br>6 HOURS OF SUNLIGHT ON APRIL 21ST BETWEEN<br>THE TIMES OF 10:00AM TO 6:00PM ON ADJACENT<br>RESIDENTIAL AMENITY SPACES ACHIEVED                                                                                                                                                                                                                                                                  |
|                                                              | (AS PER 4.2.1 SHADOW STUDY TERMS OF<br>REFERENCE)<br>5 HOURS OF SUNLIGHT ON APRIL 21ST BETWEEN<br>THE TIMES OF 10:00AM TO 6:00PM ON ALL<br>COMMUNAL OUTDOOR AMENITY SPACES ACHEIVED                                                                                                                                                                                                                                                                                                    |
|                                                              | (AS PER 4.3.1 SHADOW STUDY TERMS OF<br>REFERENCE)<br>4 HOURS OF SUNLIGHT ON APRIL 21ST BETWEEN<br>THE TIMES OF 10:00AM TO 6:00PM ON ADJACENT<br>SIDEWALK ACHIEVED                                                                                                                                                                                                                                                                                                                      |
|                                                              | (AS PER 4.3.2 SHADOW STUDY TERMS OF<br>REFERENCE)<br>4 HOURS OF SUNLIGHT ON APRIL 21ST BETWEEN<br>THE TIMES OF 10:00AM TO 6:00PM ON PRIVATE                                                                                                                                                                                                                                                                                                                                            |
|                                                              | OUTDOOR AMENITY SPACES ACHIEVED<br>(AS PER 4.2.2 SHADOW STUDY TERMS OF<br>REFERENCE)<br>3 HOURS OF SUNLIGHT ON APRIL 21ST BETWEEN<br>THE TIMES OF 10:00AM TO 6:00PM ON                                                                                                                                                                                                                                                                                                                 |
|                                                              | SURROUNDING PARKS/OPEN SPACES ACHIEVED<br>(AS PER 4.3.3 SHADOW STUDY TERMS OF<br>REFERENCE)                                                                                                                                                                                                                                                                                                                                                                                            |
|                                                              | ALL CONTRACTORS AND/OR TRADES SHALL VERIFY ALL DIMENSIONS,<br>NOTES, SITE AND REPORT ANY DISCREPANCIES PRIOR TO<br>COMMENCEMENT OF THE WORK. THIS DRAWING NOT TO BE SCALED, ALL<br>DRAWINGS, PRINTS AND RELATED DOCUMENTS ARE THE PROPERTY OF<br>THE ARCHITECT AND MUST BE RETURNED UPON REQUEST.<br>REPRODUCTION OF DRAWINGS AND RELATED DOCUMENTS IN PART OR IN<br>WHOLE IS STRICTLY FORBIDDEN WITHOUT WRITTEN CONSENT.<br>DRAWINGS TO BE FOR THE PURPOSE FOR WHICH THEY ARE ISSUED. |
|                                                              | No.DATE:DESCRIPTION:BY:1OCT 06 2023PRELIMINARY CONCEPTJKC2OCT 13 2023REVISED CONCEPTJKC3OCT 16 2023REVISED SITE PLANJKC4JAN 25 2024REVISED CONCEPT PACKAGE/REDUCE HTJKC5APR 22 2024REVISED CONCEPT PACKAGE/INCREASED HTJKC6JUN 20 2024SHADOW STUDYDB                                                                                                                                                                                                                                   |
| A STATE STATE                                                |                                                                                                                                                                                                                                                                                                                                                                                                                                                                                        |
|                                                              | NIAGARA FALLS                                                                                                                                                                                                                                                                                                                                                                                                                                                                          |
| and the second second second second in                       | NON-PROFIT HOUSING<br>CORPORATION SENIORS                                                                                                                                                                                                                                                                                                                                                                                                                                              |
|                                                              | BUILDING                                                                                                                                                                                                                                                                                                                                                                                                                                                                               |
|                                                              | 8055 & 8065 McLEOD ROAD, NIAGARA FALLS, ON, L2H 2Y6<br>PROJECT                                                                                                                                                                                                                                                                                                                                                                                                                         |
| EVISTING 2-STOREY<br>TOWNHOUSE BLOCK                         | TRUE                                                                                                                                                                                                                                                                                                                                                                                                                                                                                   |
| Arground<br>August 2 Stone and<br>August 2 Stone and<br>Lock | A · C · K                                                                                                                                                                                                                                                                                                                                                                                                                                                                              |
| RESIDENTIAL<br>DENITAL<br>IENT)                              | architects<br>studio INC.<br>Architectural Office:                                                                                                                                                                                                                                                                                                                                                                                                                                     |
| EXISTING 1-<br>STOREY<br>COMMERCIAL<br>BUILDING              | 290 Glendale Ave. St. Catharines, ON, L2T 2L3<br>905 984 5545<br>SHEET TITLE:                                                                                                                                                                                                                                                                                                                                                                                                          |
| Ramp                                                         | SPRING                                                                                                                                                                                                                                                                                                                                                                                                                                                                                 |
|                                                              | DRAWN BY: JKC DRAWING No.:                                                                                                                                                                                                                                                                                                                                                                                                                                                             |
|                                                              | CHECKED BY:         MDA           DATE ISSUED:         09/21/2023                                                                                                                                                                                                                                                                                                                                                                                                                      |
|                                                              | PROJECT No.: 2023-172                                                                                                                                                                                                                                                                                                                                                                                                                                                                  |