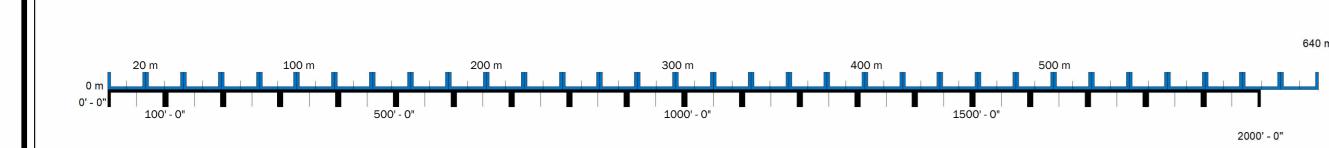

THE PROPOSED DEVELOPMENT IS LOCATED IN THE PARCEL OF 8055 & 8065 MCLEOD RD, THE COORDINATES BEING LAT: 43.070476, LONG: -79.132349.

SURROUNDING USES AND SPACES SHOWN WITHIN THE SHADOW STUDY ARE AS FOLLOWS (REFER TO THE DIAGRAM PROVIDED):

PROJECT LANDS: THIS IS THE LAND ON WHICH THE PROPOSED 6-STOREY MULTI-RESIDENTIAL DEVELOPMENT IS TO BE SITUATED. ZONED TRM; TRANSITION RESIDENTIAL MULTIPLE ZONE.

1. NON-EQUITY COOPERATIVE HOUSING DEVELOPMENT, ZONED R4; RESIDENTIAL LOW DENSITY GROUPED MULTIPLE DWELLING ZONE. COMPLETE WITH 9 2-STOREY ROW TOWNHOUSE BLOCKS, A SINGLE 1 -STOREY ADMINISTRATIVE BUILDING, AND A PLAYGROUND.

2. PROTECTED GREEN AREA. ZONED EPA; ENVIRONMENTAL PROTECTION AREA ZONE.

3. PROPOSED DEVELOPMENT FOR A TRI-LEVEL RESIDENTIAL BUILDING COMPOSED OF A 12-STOREY SECTION, AN 8-STOREY SECTION. AND A 6-STOREY SECTION. ZONED R5F: RESIDENTIAL APARTMENT 5F DENSITY ZONE.