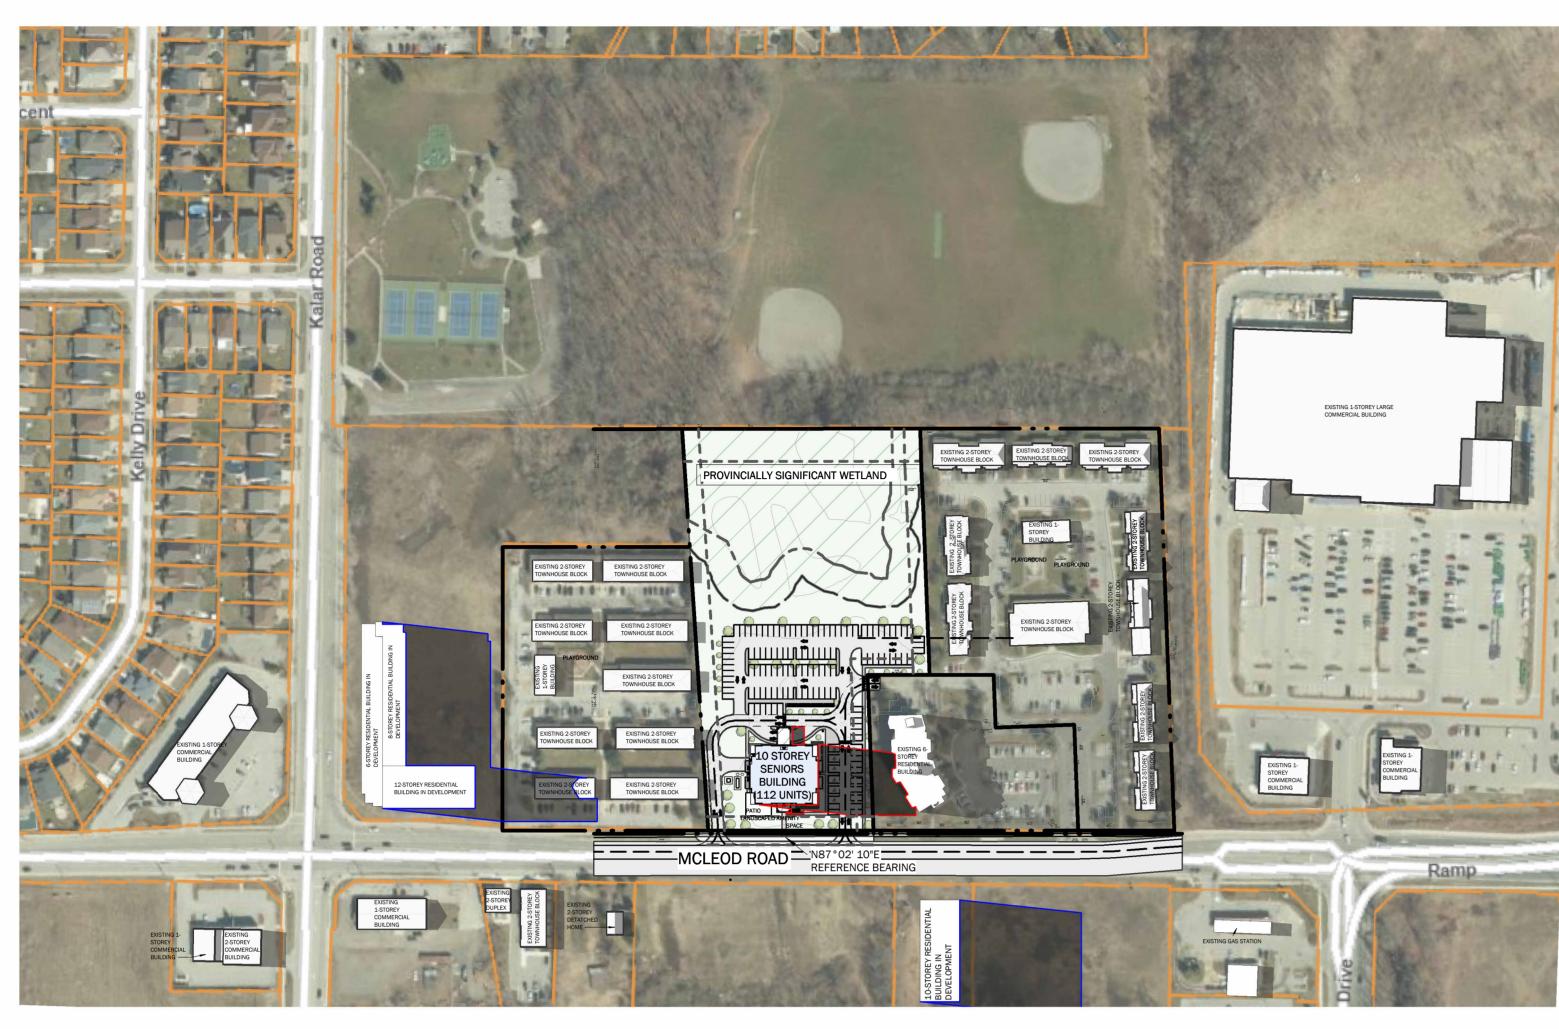

THE PROPOSED DEVELOPMENT IS LOCATED IN THE PARCEL OF 8055 & 8065 MCLEOD RD, THE COORDINATES BEING LAT: 43.070476, LONG: -79.132349.

SURROUNDING USES AND SPACES SHOWN WITHIN THE SHADOW STUDY ARE AS FOLLOWS (REFER TO THE DIAGRAM PROVIDED):

PROJECT LANDS: THIS IS THE LAND ON WHICH THE PROPOSED 6-STOREY MULTI-RESIDENTIAL DEVELOPMENT IS TO BE SITUATED. ZONED TRM; TRANSITION RESIDENTIAL MULTIPLE ZONE.

1. NON-EQUITY COOPERATIVE HOUSING DEVELOPMENT, ZONED R4; RESIDENTIAL LOW DENSITY GROUPED MULTIPLE DWELLING ZONE. COMPLETE WITH 9 2-STOREY ROW TOWNHOUSE BLOCKS, A SINGLE 1 -STOREY ADMINISTRATIVE BUILDING, AND A PLAYGROUND.

2. PROTECTED GREEN AREA. ZONED EPA; ENVIRONMENTAL PROTECTION AREA ZONE.

3. PROPOSED DEVELOPMENT FOR A TRI-LEVEL RESIDENTIAL BUILDING COMPOSED OF A 12-STOREY SECTION, AN 8-STOREY SECTION. AND A 6-STOREY SECTION. ZONED R5F: RESIDENTIAL APARTMENT 5F DENSITY ZONE.

4. NEIGHBORHOOD SHOPPING CENTER. ZONED NC; NEIGHBORHOOD COMMERCIAL ZONE.

5. MEDICAL/DENTAL BUILDING. ZONED GC; GENERAL COMMERCIAL ZONE.

6. SMALL 1-STOREY RETAIL STRIP. ZONED LI; LIGHT INDUSTRIAL ZONE.

7. SMALL RESIDENTIAL DEVELOPMENT COMPRISED OF A 2-STOREY DUPLEX BUILDING AND A 2-STOREY ROW TOWNHOUSE BLOCK. ZONED R4; RESIDENTIAL LOW DENSITY GROUPED MULTIPLE DWELLING ZONE.

8. PROTECTED GREEN AREA. ZONED EPA, ENVIRONMENTAL PROTECTION AREA ZONE.

9. SINGLE 2-STOREY DETACHED HOME. ZONED LI; LIGHT INDUSTRIAL ZONE.

10. MULTI-RESIDENTIAL VACANT LAND SPACE. ZONED R5B; RESIDENTIAL APARTMENT 5B DENSITY ZONE.

11. PROTECTED GREEN AREA. ZONED EPA; ENVIRONMENTAL PROTECTION AREA ZONE.

12. PROPOSED DEVELOPMENT FOR A 10-STOREY RESIDENTIAL BUILDING. ZONED R5E; RESIDENTIAL APARTMENT 5E DENSITY ZONE

13. PROTECTED GREEN AREA. ZONED EPA; ENVIRONMENTAL PROTECTED AREA ZONE

14. VACANT INDUSTRIAL SPACE. ZONED LI; LIGHT INDUSTRIAL ZONE.

15. AUTOMOTIVE FUEL STATION. ZONED GC; GENERAL COMMERCIAL ZONE.

16. RESIDENTIAL DEVELOPMENT COMPRISED OF 10 2-STOREY ROW TOWNHOUSE BLOCKS, A 1-STOREY ADMINISTRATIVE BUILDING, A PLAYGROUND, AND A 6-STOREY RESIDENTIAL BUILDING. ZONED R4; RESIDENTIAL LOW DENSITY GROUPED MULTIPLE DWELLING ZONE.

17. LARGE RETAIL BUILDING CENTER/NEIGHBORHOOD SHOPPING CENTER. ZONED SC; PLANNED SHOPPING CENTER COMMERCIAL ZONE.

18. MUNICIPAL PARK. ZONED OS; OPEN SPACE ZONE

19. SINGLE FAMILY DETACHED HOMES. ZONED R2; RESIDENTIAL TWO ZONE.