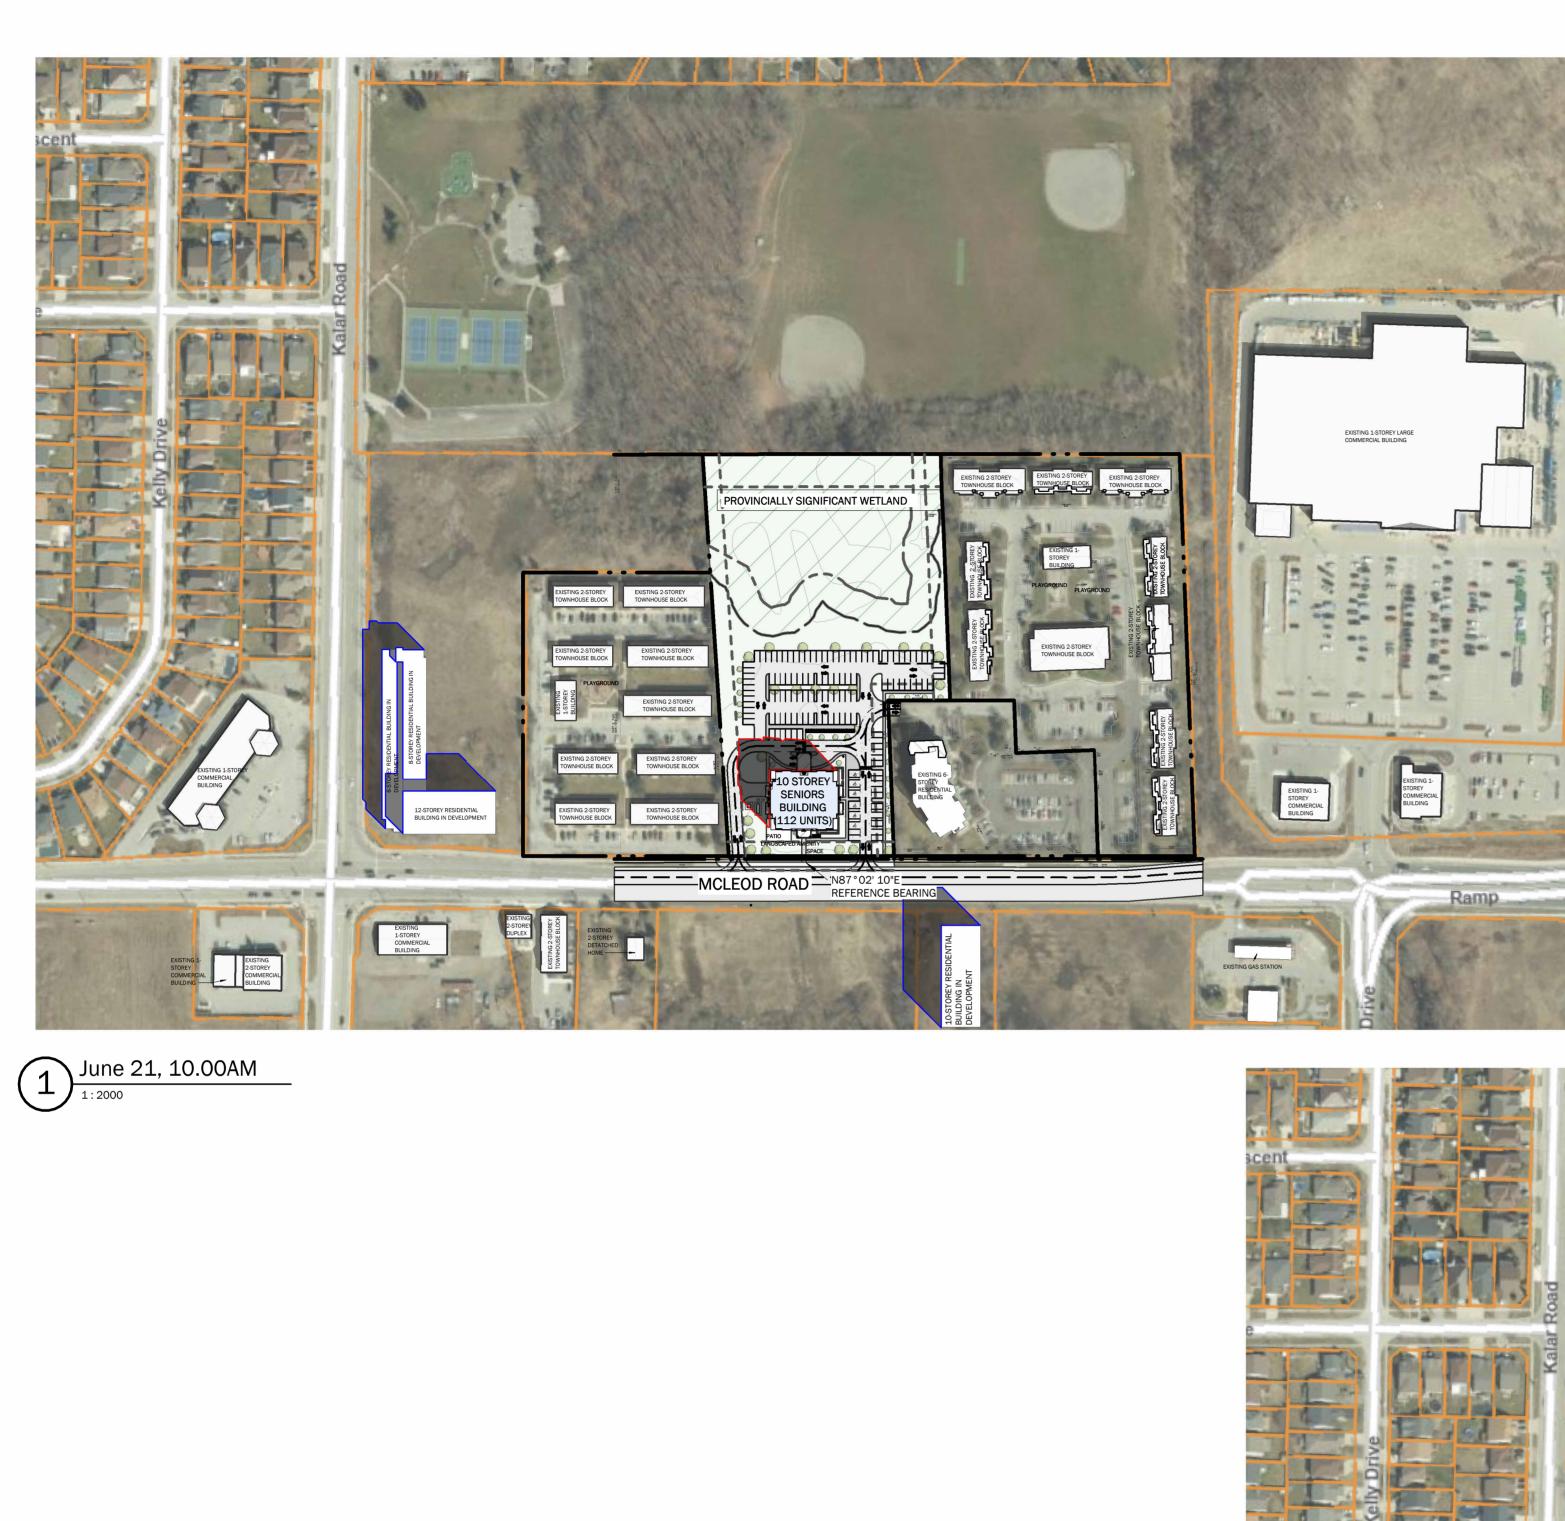

THE PROPOSED DEVELOPMENT IS LOCATED IN THE PARCEL OF 8055 & 8065 MCLEOD RD, THE COORDINATES BEING LAT: 43.070476, LONG: -79.132349.

SURROUNDING USES AND SPACES SHOWN WITHIN THE SHADOW STUDY ARE AS FOLLOWS (REFER TO THE DIAGRAM PROVIDED):

PROJECT LANDS: THIS IS THE LAND ON WHICH THE PROPOSED 6-STOREY MULTI-RESIDENTIAL DEVELOPMENT IS TO BE SITUATED. ZONED TRM; TRANSITION RESIDENTIAL MULTIPLE ZONE.

1. NON-EQUITY COOPERATIVE HOUSING DEVELOPMENT, ZONED R4; RESIDENTIAL LOW DENSITY GROUPED MULTIPLE DWELLING ZONE. COMPLETE WITH 9 2-STOREY ROW TOWNHOUSE BLOCKS, A SINGLE 1 -STOREY ADMINISTRATIVE BUILDING, AND A PLAYGROUND.

2. PROTECTED GREEN AREA. ZONED EPA; ENVIRONMENTAL PROTECTION AREA ZONE.

3. PROPOSED DEVELOPMENT FOR A TRI-LEVEL RESIDENTIAL BUILDING COMPOSED OF A 12-STOREY SECTION, AN 8-STOREY SECTION. AND A 6-STOREY SECTION. ZONED R5F: RESIDENTIAL APARTMENT 5F DENSITY ZONE.

4. NEIGHBORHOOD SHOPPING CENTER. ZONED NC; NEIGHBORHOOD COMMERCIAL ZONE.

5. MEDICAL/DENTAL BUILDING. ZONED GC; GENERAL COMMERCIAL ZONE.

6. SMALL 1-STOREY RETAIL STRIP. ZONED LI; LIGHT INDUSTRIAL ZONE.

7. SMALL RESIDENTIAL DEVELOPMENT COMPRISED OF A 2-STOREY DUPLEX BUILDING AND A 2-STOREY ROW TOWNHOUSE BLOCK. ZONED R4; RESIDENTIAL LOW DENSITY GROUPED MULTIPLE DWELLING ZONE.

8. PROTECTED GREEN AREA. ZONED EPA, ENVIRONMENTAL PROTECTION AREA ZONE.

9. SINGLE 2-STOREY DETACHED HOME. ZONED LI; LIGHT INDUSTRIAL ZONE.

10. MULTI-RESIDENTIAL VACANT LAND SPACE. ZONED R5B; RESIDENTIAL APARTMENT 5B DENSITY ZONE.

11. PROTECTED GREEN AREA. ZONED EPA; ENVIRONMENTAL PROTECTION AREA ZONE.

12. PROPOSED DEVELOPMENT FOR A 10-STOREY RESIDENTIAL BUILDING. ZONED R5E; RESIDENTIAL APARTMENT 5E DENSITY ZONE

13. PROTECTED GREEN AREA. ZONED EPA; ENVIRONMENTAL PROTECTED AREA ZONE

14. VACANT INDUSTRIAL SPACE. ZONED LI; LIGHT INDUSTRIAL ZONE.

15. AUTOMOTIVE FUEL STATION. ZONED GC; GENERAL COMMERCIAL ZONE.

16. RESIDENTIAL DEVELOPMENT COMPRISED OF 10 2-STOREY ROW TOWNHOUSE BLOCKS, A 1-STOREY ADMINISTRATIVE BUILDING, A PLAYGROUND, AND A 6-STOREY RESIDENTIAL BUILDING. ZONED R4; RESIDENTIAL LOW DENSITY GROUPED MULTIPLE DWELLING ZONE.

17. LARGE RETAIL BUILDING CENTER/NEIGHBORHOOD SHOPPING CENTER. ZONED SC; PLANNED SHOPPING CENTER COMMERCIAL ZONE.

18. MUNICIPAL PARK. ZONED OS; OPEN SPACE ZONE

19. SINGLE FAMILY DETACHED HOMES. ZONED R2; RESIDENTIAL TWO ZONE.