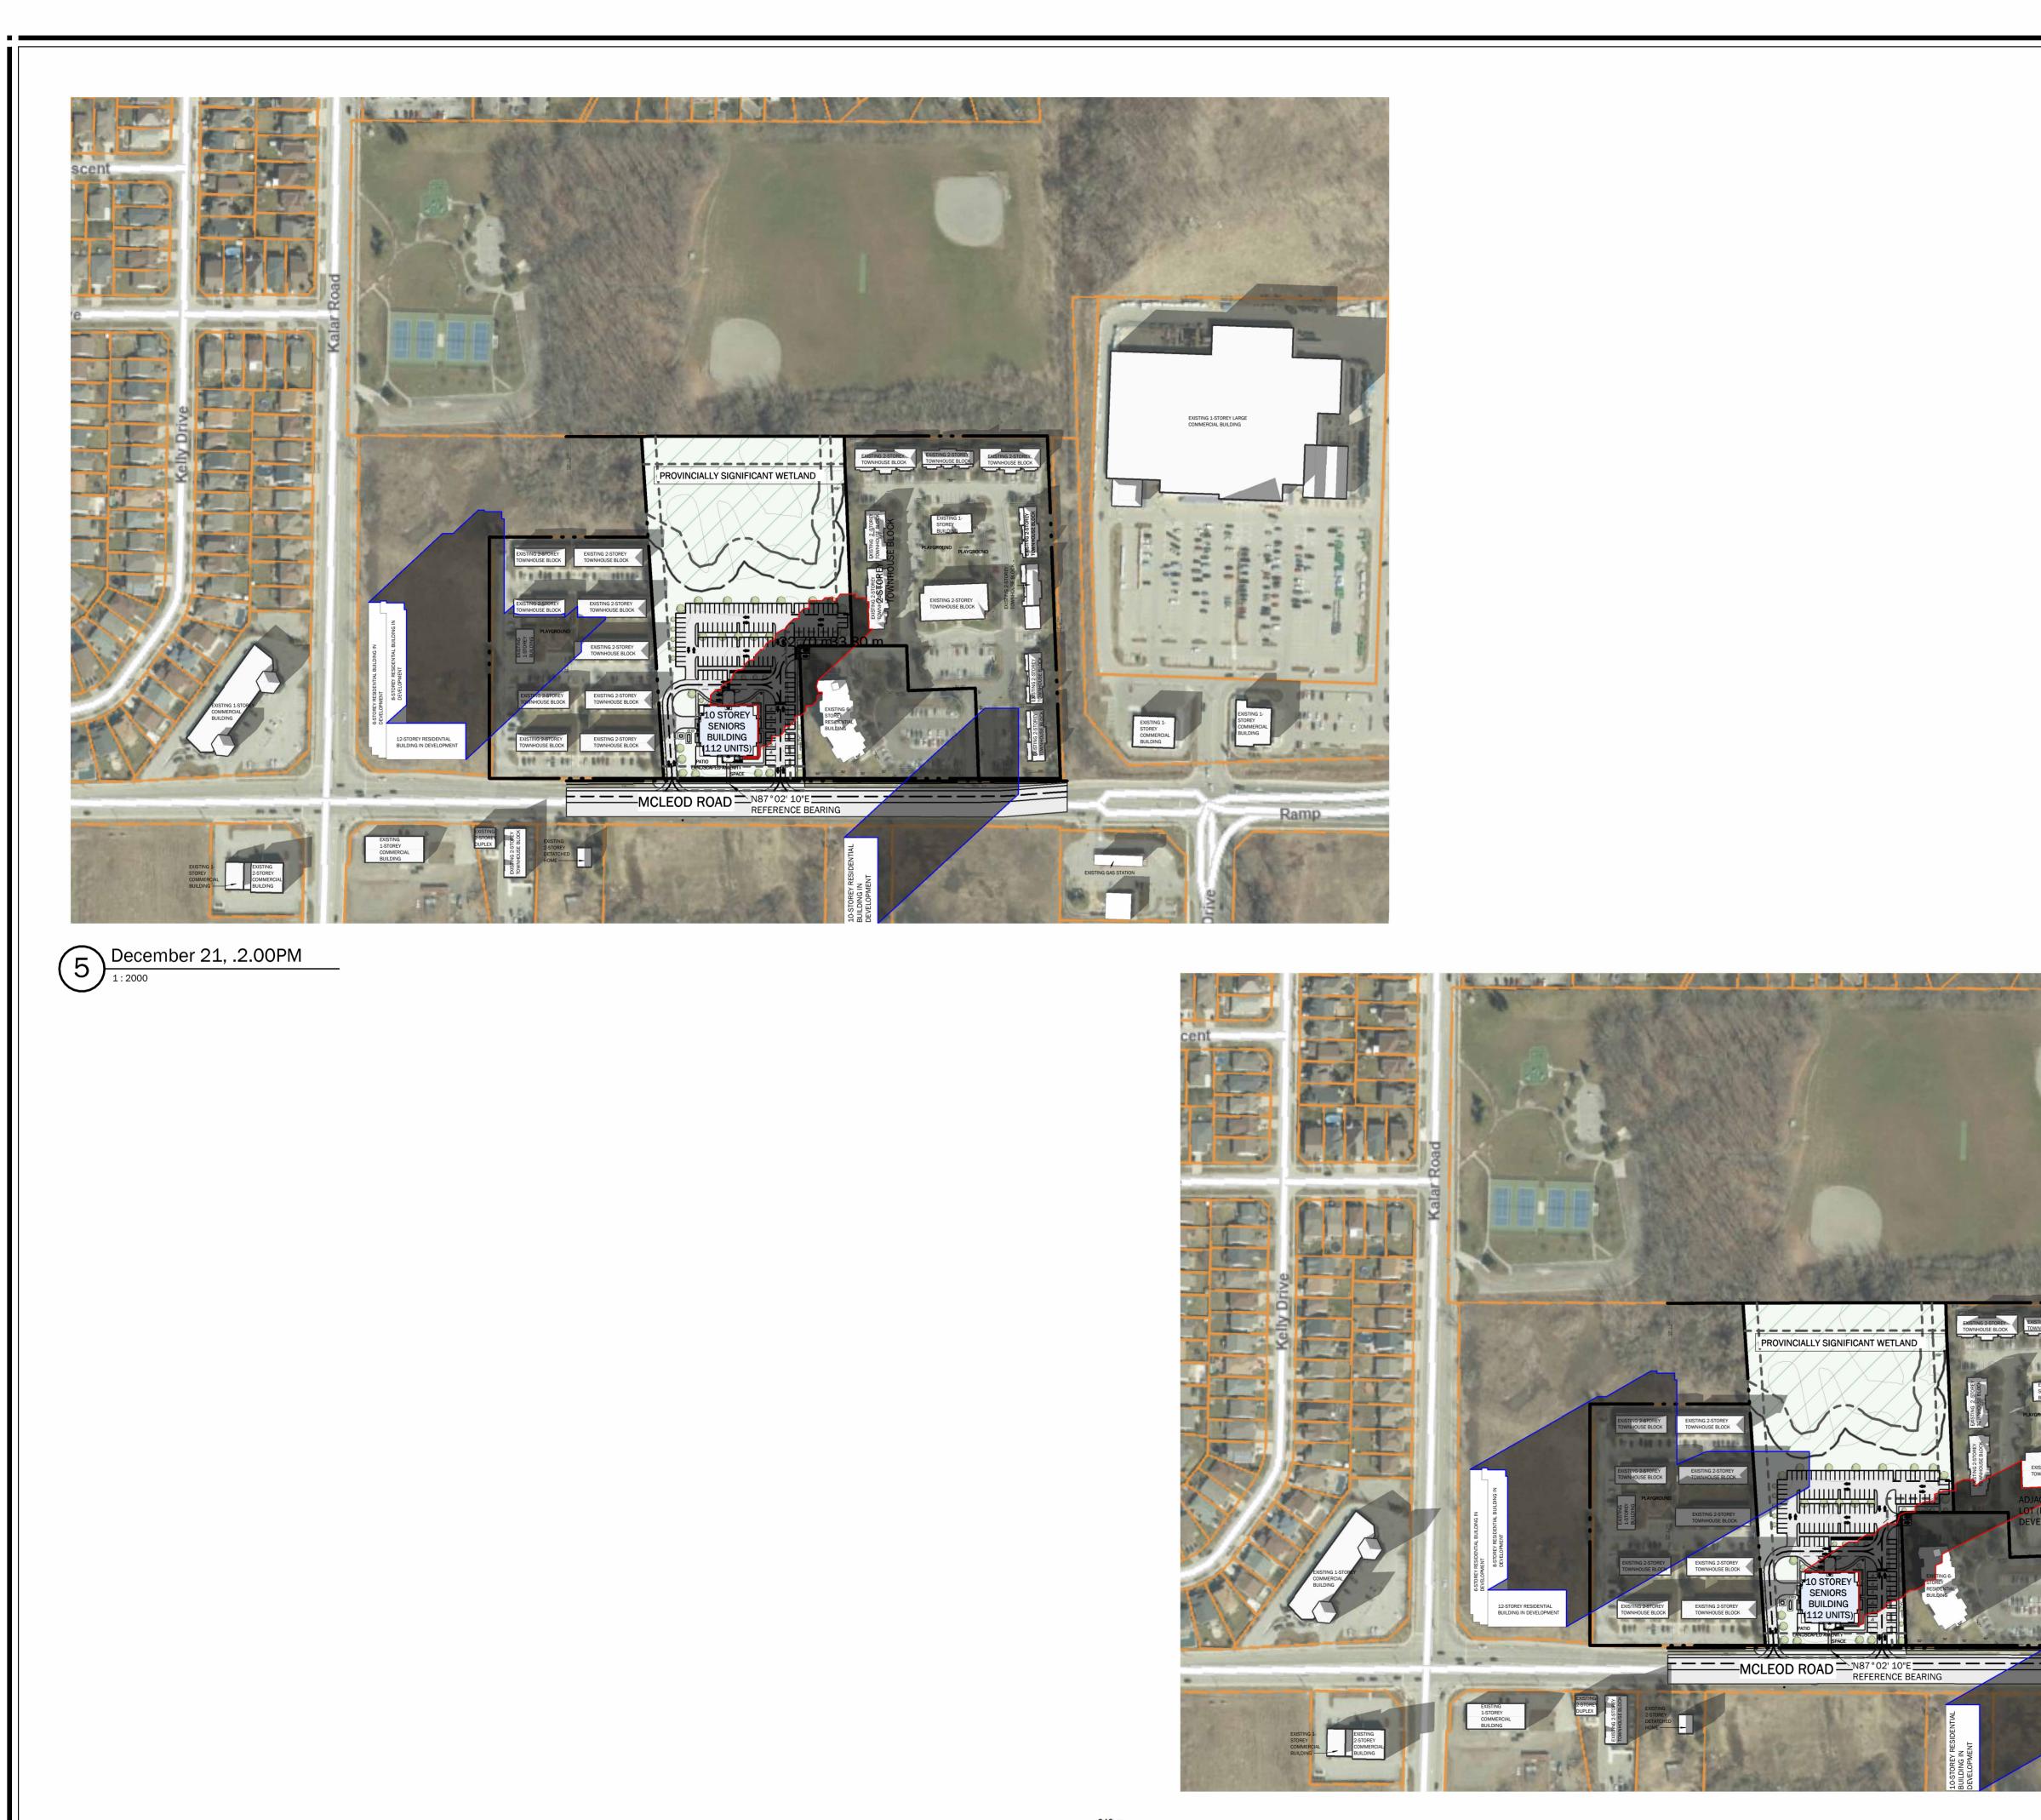

THE PROPOSED DEVELOPMENT IS LOCATED IN THE PARCEL OF 8055 & 8065 MCLEOD RD, THE COORDINATES BEING LAT: 43.070476, LONG: -79.132349.

SURROUNDING USES AND SPACES SHOWN WITHIN THE SHADOW STUDY ARE AS FOLLOWS (REFER TO THE DIAGRAM PROVIDED):

PROJECT LANDS: THIS IS THE LAND ON WHICH THE PROPOSED 6-STOREY MULTI-RESIDENTIAL DEVELOPMENT IS TO BE SITUATED. ZONED TRM; TRANSITION RESIDENTIAL MULTIPLE ZONE.

1. NON-EQUITY COOPERATIVE HOUSING DEVELOPMENT, ZONED R4; RESIDENTIAL LOW DENSITY GROUPED MULTIPLE DWELLING ZONE. COMPLETE WITH 9 2-STOREY ROW TOWNHOUSE BLOCKS, A SINGLE 1 -STOREY ADMINISTRATIVE BUILDING, AND A PLAYGROUND.

2. PROTECTED GREEN AREA. ZONED EPA; ENVIRONMENTAL PROTECTION AREA ZONE.

3. PROPOSED DEVELOPMENT FOR A TRI-LEVEL RESIDENTIAL BUILDING COMPOSED OF A 12-STOREY SECTION, AN 8-STOREY SECTION. AND A 6-STOREY SECTION. ZONED R5F: RESIDENTIAL APARTMENT 5F DENSITY ZONE.

4. NEIGHBORHOOD SHOPPING CENTER. ZONED NC; NEIGHBORHOOD COMMERCIAL ZONE.

5. MEDICAL/DENTAL BUILDING. ZONED GC; GENERAL COMMERCIAL ZONE.

6. SMALL 1-STOREY RETAIL STRIP. ZONED LI; LIGHT INDUSTRIAL ZONE.

7. SMALL RESIDENTIAL DEVELOPMENT COMPRISED OF A 2-STOREY DUPLEX BUILDING AND A 2-STOREY ROW TOWNHOUSE BLOCK. ZONED R4; RESIDENTIAL LOW DENSITY GROUPED MULTIPLE DWELLING ZONE.

8. PROTECTED GREEN AREA. ZONED EPA, ENVIRONMENTAL PROTECTION AREA ZONE.

9. SINGLE 2-STOREY DETACHED HOME. ZONED LI; LIGHT INDUSTRIAL ZONE.

10. MULTI-RESIDENTIAL VACANT LAND SPACE. ZONED R5B; RESIDENTIAL APARTMENT 5B DENSITY ZONE.

11. PROTECTED GREEN AREA. ZONED EPA; ENVIRONMENTAL PROTECTION AREA ZONE.

12. PROPOSED DEVELOPMENT FOR A 10-STOREY RESIDENTIAL BUILDING. ZONED R5E; RESIDENTIAL APARTMENT 5E DENSITY ZONE

13. PROTECTED GREEN AREA. ZONED EPA; ENVIRONMENTAL PROTECTED AREA ZONE

14. VACANT INDUSTRIAL SPACE. ZONED LI; LIGHT INDUSTRIAL ZONE.

15. AUTOMOTIVE FUEL STATION. ZONED GC; GENERAL COMMERCIAL ZONE.

16. RESIDENTIAL DEVELOPMENT COMPRISED OF 10 2-STOREY ROW TOWNHOUSE BLOCKS, A 1-STOREY ADMINISTRATIVE BUILDING, A PLAYGROUND, AND A 6-STOREY RESIDENTIAL BUILDING. ZONED R4; RESIDENTIAL LOW DENSITY GROUPED MULTIPLE DWELLING ZONE.

17. LARGE RETAIL BUILDING CENTER/NEIGHBORHOOD SHOPPING CENTER. ZONED SC; PLANNED SHOPPING CENTER COMMERCIAL ZONE.

18. MUNICIPAL PARK. ZONED OS; OPEN SPACE ZONE

19. SINGLE FAMILY DETACHED HOMES. ZONED R2; RESIDENTIAL TWO ZONE.