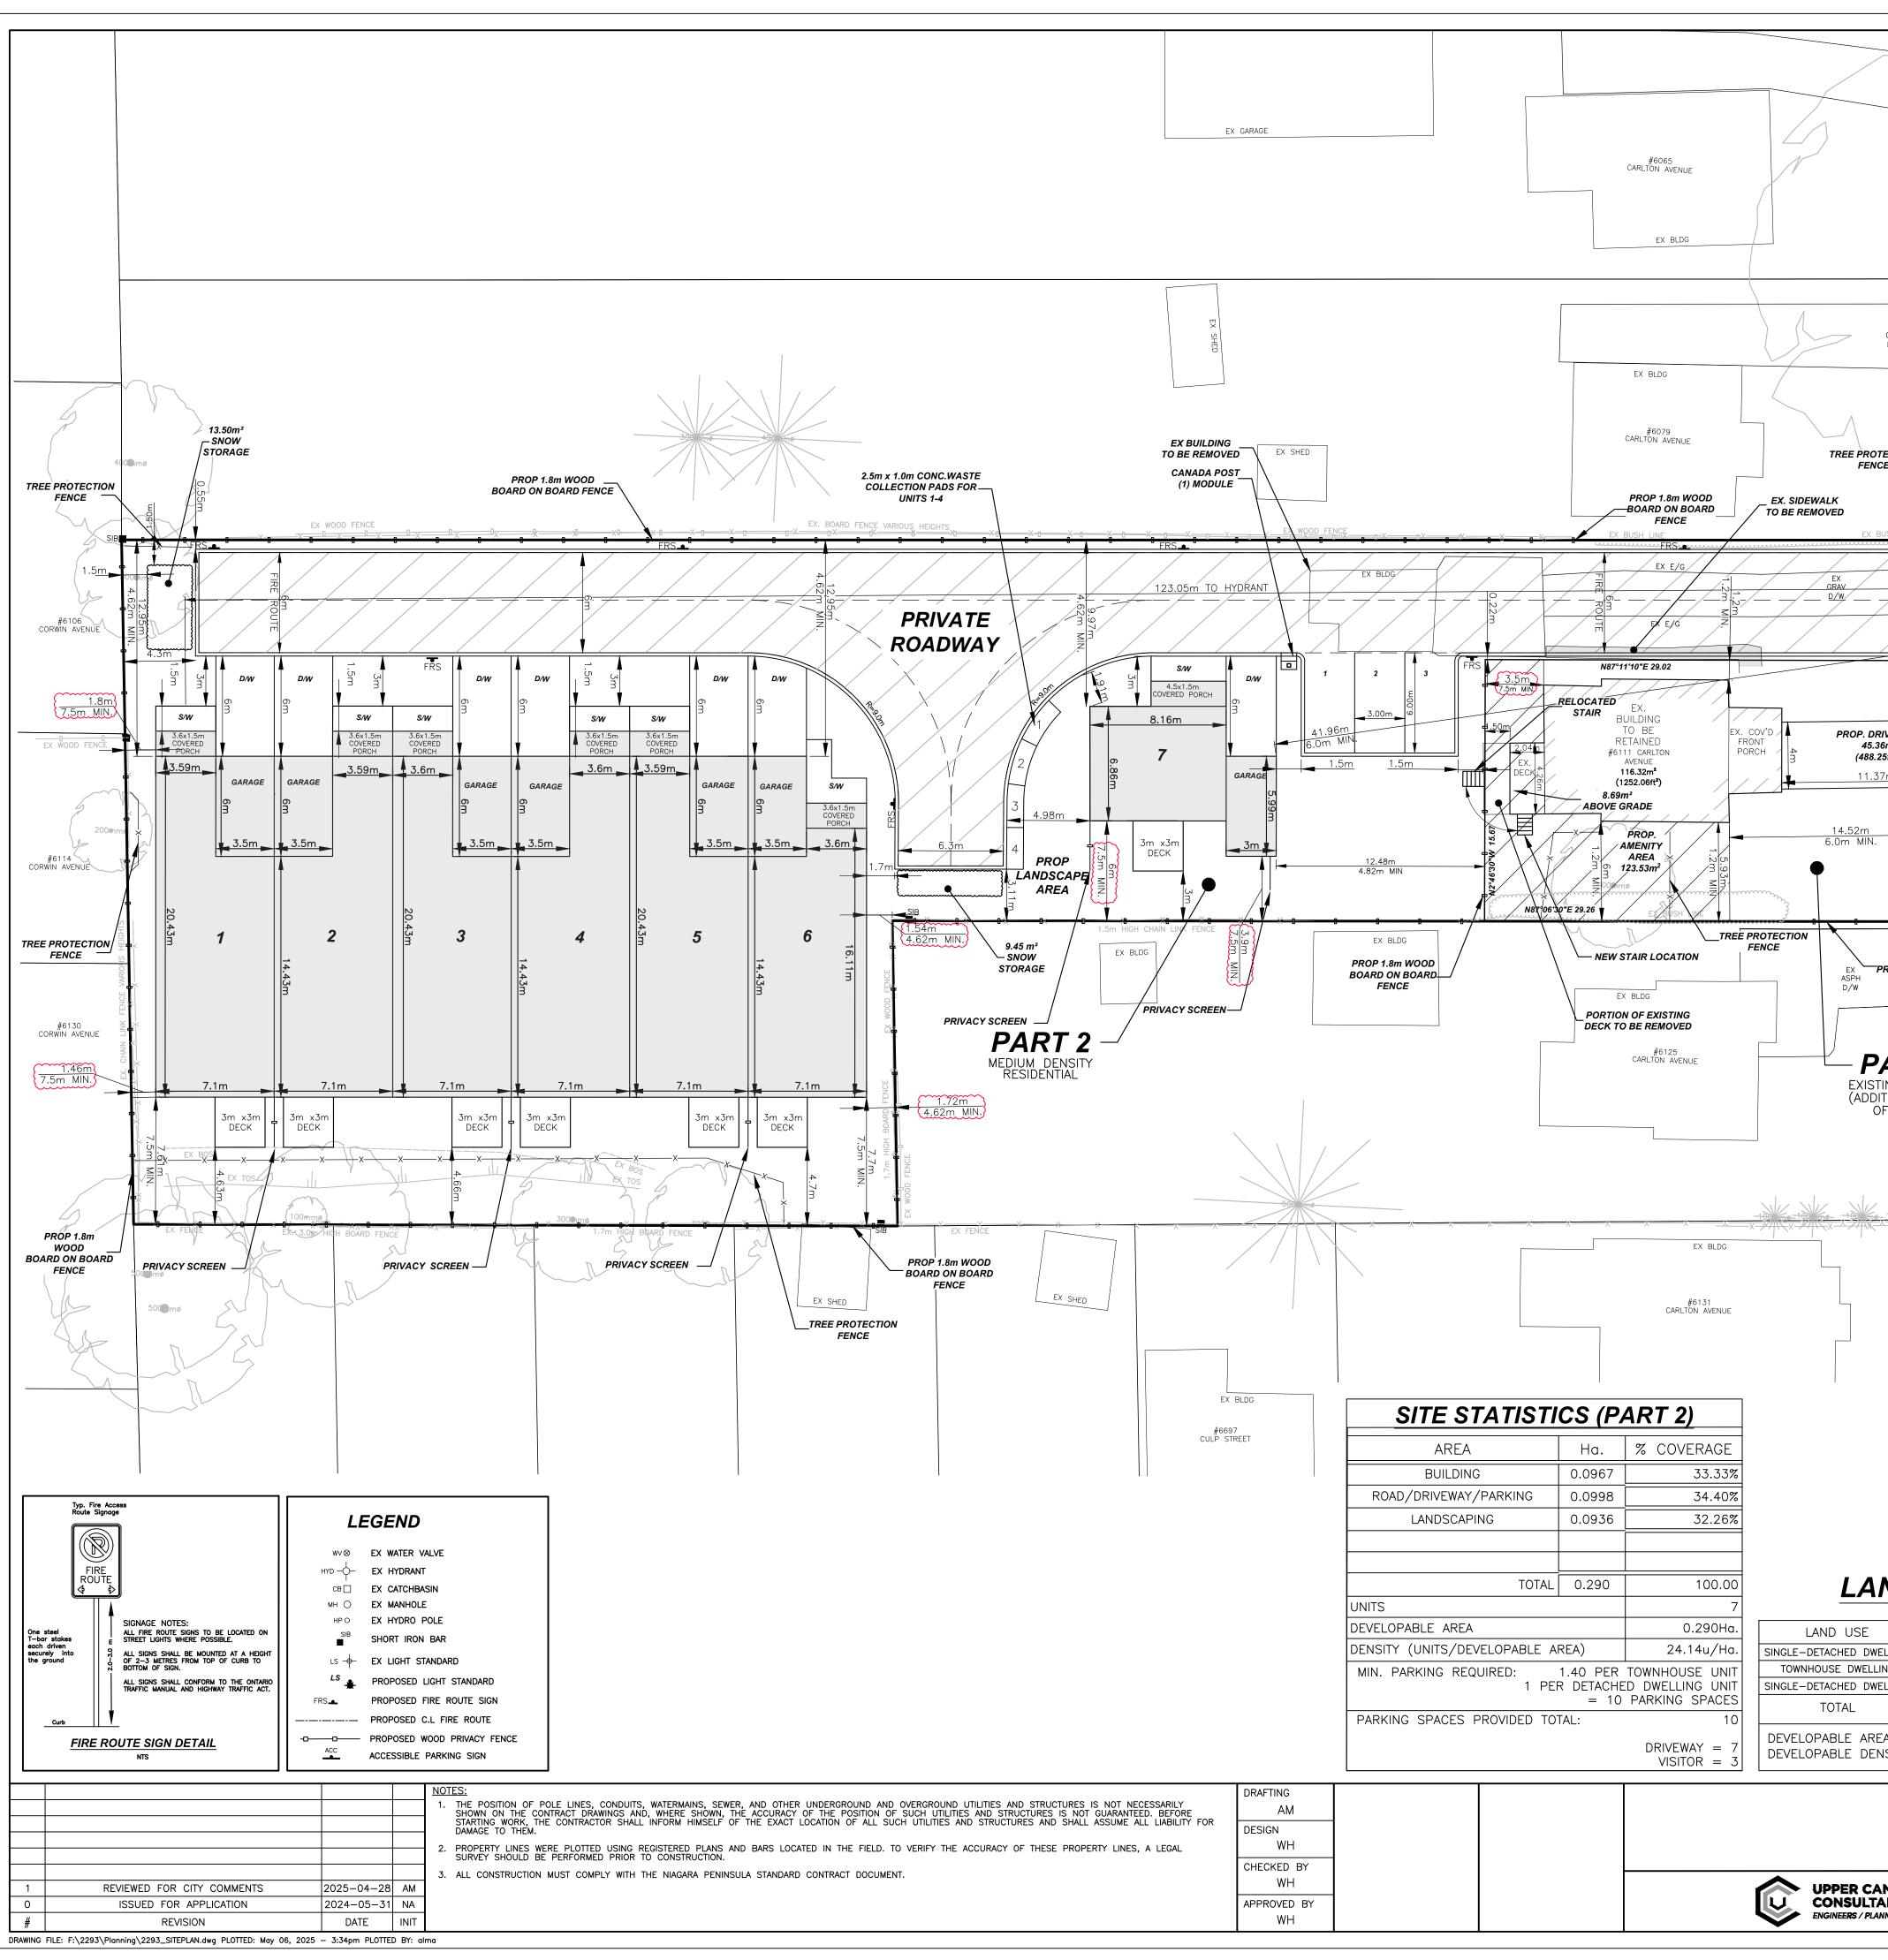

|                                                                                                                                                                                                                                                                                                                                                                                                                                                                                                                                                                                                                                                                                                                                                                                                                                                                                                                                                                                                                                                                                                                                                                                                                                                                    |             |          |                 |                                 | <u> </u>                                                                                                                                                                                                                        |            |                                                                                                                                                        |                                                                                                                                                                      |                                                       |                                                                                              |                                      |
|--------------------------------------------------------------------------------------------------------------------------------------------------------------------------------------------------------------------------------------------------------------------------------------------------------------------------------------------------------------------------------------------------------------------------------------------------------------------------------------------------------------------------------------------------------------------------------------------------------------------------------------------------------------------------------------------------------------------------------------------------------------------------------------------------------------------------------------------------------------------------------------------------------------------------------------------------------------------------------------------------------------------------------------------------------------------------------------------------------------------------------------------------------------------------------------------------------------------------------------------------------------------|-------------|----------|-----------------|---------------------------------|---------------------------------------------------------------------------------------------------------------------------------------------------------------------------------------------------------------------------------|------------|--------------------------------------------------------------------------------------------------------------------------------------------------------|----------------------------------------------------------------------------------------------------------------------------------------------------------------------|-------------------------------------------------------|----------------------------------------------------------------------------------------------|--------------------------------------|
| EX<br>CONC<br>D/W<br>11                                                                                                                                                                                                                                                                                                                                                                                                                                                                                                                                                                                                                                                                                                                                                                                                                                                                                                                                                                                                                                                                                                                                                                                                                                            |             | EX E/P   | CARLTON AVENUE  |                                 |                                                                                                                                                                                                                                 | )=         | ANKRIN AVE                                                                                                                                             | CULP ST                                                                                                                                                              | CARLTON AVE                                           |                                                                                              |                                      |
| D/W                                                                                                                                                                                                                                                                                                                                                                                                                                                                                                                                                                                                                                                                                                                                                                                                                                                                                                                                                                                                                                                                                                                                                                                                                                                                | S W PE IP   | ×        | AV              |                                 | _                                                                                                                                                                                                                               |            | -                                                                                                                                                      |                                                                                                                                                                      |                                                       |                                                                                              |                                      |
| 4                                                                                                                                                                                                                                                                                                                                                                                                                                                                                                                                                                                                                                                                                                                                                                                                                                                                                                                                                                                                                                                                                                                                                                                                                                                                  |             |          | TON             |                                 | _                                                                                                                                                                                                                               |            | KEY PLAN NTS.                                                                                                                                          |                                                                                                                                                                      |                                                       |                                                                                              |                                      |
| 4                                                                                                                                                                                                                                                                                                                                                                                                                                                                                                                                                                                                                                                                                                                                                                                                                                                                                                                                                                                                                                                                                                                                                                                                                                                                  |             |          | IRL.            |                                 |                                                                                                                                                                                                                                 |            | _                                                                                                                                                      | NING MA                                                                                                                                                              |                                                       | <u>م</u> ۱۲)                                                                                 |                                      |
|                                                                                                                                                                                                                                                                                                                                                                                                                                                                                                                                                                                                                                                                                                                                                                                                                                                                                                                                                                                                                                                                                                                                                                                                                                                                    | GAS NPS     |          | ঠ               |                                 |                                                                                                                                                                                                                                 |            | PROVISION                                                                                                                                              | . 1E DENSIT                                                                                                                                                          |                                                       |                                                                                              | IDED                                 |
| 0.55m                                                                                                                                                                                                                                                                                                                                                                                                                                                                                                                                                                                                                                                                                                                                                                                                                                                                                                                                                                                                                                                                                                                                                                                                                                                              | Ä           | ×        |                 |                                 |                                                                                                                                                                                                                                 |            | (a) Minimum lot area (Overall)                                                                                                                         |                                                                                                                                                                      | <u> </u>                                              | ,                                                                                            | 5.21m²                               |
|                                                                                                                                                                                                                                                                                                                                                                                                                                                                                                                                                                                                                                                                                                                                                                                                                                                                                                                                                                                                                                                                                                                                                                                                                                                                    | 2.00m       |          |                 |                                 | $\land$                                                                                                                                                                                                                         |            | (b) Minimum lot frontage<br>(c) Minimum front yard depth                                                                                               | 6m plus any a                                                                                                                                                        | pplicable distanc                                     | a apposified                                                                                 | 5.63m<br>4.52m                       |
| USH LINE                                                                                                                                                                                                                                                                                                                                                                                                                                                                                                                                                                                                                                                                                                                                                                                                                                                                                                                                                                                                                                                                                                                                                                                                                                                           |             |          |                 |                                 | F                                                                                                                                                                                                                               |            | 93–284                                                                                                                                                 | 7.5 m                                                                                                                                                                | netres (24.61 ft.                                     | ) plus any                                                                                   |                                      |
|                                                                                                                                                                                                                                                                                                                                                                                                                                                                                                                                                                                                                                                                                                                                                                                                                                                                                                                                                                                                                                                                                                                                                                                                                                                                    | 9           | <u> </u> |                 | О                               |                                                                                                                                                                                                                                 |            | (d) Minimum rear yard depth                                                                                                                            | applicable di                                                                                                                                                        | stance specified                                      | 4.27.1                                                                                       | 3.50m<br>1.20m                       |
|                                                                                                                                                                                                                                                                                                                                                                                                                                                                                                                                                                                                                                                                                                                                                                                                                                                                                                                                                                                                                                                                                                                                                                                                                                                                    |             |          |                 | -                               |                                                                                                                                                                                                                                 | +          | (e) Minimum interior side yard<br>width 2011—136                                                                                                       | 2.700                                                                                                                                                                | (7.9ft.) for one<br>(s                                | e side yard (as exi<br>ection 5.1)                                                           | isting)<br>5.93m                     |
| FRS                                                                                                                                                                                                                                                                                                                                                                                                                                                                                                                                                                                                                                                                                                                                                                                                                                                                                                                                                                                                                                                                                                                                                                                                                                                                | R=6.0m      |          |                 | EX C/                           | $\times /  $                                                                                                                                                                                                                    |            | (f) Minimum exterior side yard<br>width                                                                                                                | 4.5<br>applicable di                                                                                                                                                 | metres (14.8 ft.<br>stance specified                  | ) plus any<br>in section<br>4.27.1                                                           | N/A                                  |
|                                                                                                                                                                                                                                                                                                                                                                                                                                                                                                                                                                                                                                                                                                                                                                                                                                                                                                                                                                                                                                                                                                                                                                                                                                                                    |             | A A      | O <sub>MH</sub> |                                 |                                                                                                                                                                                                                                 |            | (g) Maximum lot coverage<br>(h) Maximum height of building                                                                                             | or 10 metres (32                                                                                                                                                     | 2.81 ft.) subject                                     | to section 2 St                                                                              | 5.50%<br>toreys                      |
|                                                                                                                                                                                                                                                                                                                                                                                                                                                                                                                                                                                                                                                                                                                                                                                                                                                                                                                                                                                                                                                                                                                                                                                                                                                                    |             | <i>X</i> |                 |                                 |                                                                                                                                                                                                                                 | ⊢<br>HYD   | (i) Maximum number of detache                                                                                                                          |                                                                                                                                                                      |                                                       | 4.7 (as exi                                                                                  |                                      |
| IVEWAY<br>6m <sup>2</sup><br>5ft <sup>2</sup> )                                                                                                                                                                                                                                                                                                                                                                                                                                                                                                                                                                                                                                                                                                                                                                                                                                                                                                                                                                                                                                                                                                                                                                                                                    |             |          |                 | TO BE F                         | REMOVED                                                                                                                                                                                                                         |            | dwellings on one lot<br>(k) Parking and access                                                                                                         | 60% of the lo                                                                                                                                                        | ot frontage but                                       |                                                                                              | 1 unit<br>                           |
| 7m 🕨                                                                                                                                                                                                                                                                                                                                                                                                                                                                                                                                                                                                                                                                                                                                                                                                                                                                                                                                                                                                                                                                                                                                                                                                                                                               |             |          |                 |                                 |                                                                                                                                                                                                                                 |            | requirements (4.19.3 Maximum<br>driveway width in a front yard)                                                                                        |                                                                                                                                                                      |                                                       | 9 metres (25                                                                                 | 5.56%)                               |
|                                                                                                                                                                                                                                                                                                                                                                                                                                                                                                                                                                                                                                                                                                                                                                                                                                                                                                                                                                                                                                                                                                                                                                                                                                                                    | -<br>و<br>ا |          |                 |                                 | Į ž                                                                                                                                                                                                                             | 5          | (I) Accessory buildings and<br>accessory structures                                                                                                    |                                                                                                                                                                      |                                                       | sections 4.13 and                                                                            | 4.14                                 |
| ► N3°3                                                                                                                                                                                                                                                                                                                                                                                                                                                                                                                                                                                                                                                                                                                                                                                                                                                                                                                                                                                                                                                                                                                                                                                                                                                             | PE IP       |          |                 |                                 | _                                                                                                                                                                                                                               |            | d.13 ACCESSORY I<br>g) In a R1A, R1B, R1C, R1D,                                                                                                        |                                                                                                                                                                      |                                                       |                                                                                              |                                      |
| N3°39'50"W 15.63                                                                                                                                                                                                                                                                                                                                                                                                                                                                                                                                                                                                                                                                                                                                                                                                                                                                                                                                                                                                                                                                                                                                                                                                                                                   | AS .        |          |                 |                                 |                                                                                                                                                                                                                                 |            | coverage of all accessory build<br>shall not exceed 15% of the lot<br>lesser, and in no case shall th<br>structures exceed the maximum                 | lings and accessol<br>area or 93 squa<br>e total lot coverad                                                                                                         | ry structures o<br>re metres, whi<br>ge of all buildi | n a lot<br>chever is 5<br>ngs and (25.9                                                      | 5.70%<br>99m²)                       |
|                                                                                                                                                                                                                                                                                                                                                                                                                                                                                                                                                                                                                                                                                                                                                                                                                                                                                                                                                                                                                                                                                                                                                                                                                                                                    | 2,00m       |          |                 |                                 | · _                                                                                                                                                                                                                             |            | (m) Minimum landscaped open<br>space (2008-148)                                                                                                        |                                                                                                                                                                      | 30% of the                                            | e lot area 65                                                                                | 5.90%                                |
| ROP WOOD FENCE                                                                                                                                                                                                                                                                                                                                                                                                                                                                                                                                                                                                                                                                                                                                                                                                                                                                                                                                                                                                                                                                                                                                                                                                                                                     |             |          |                 |                                 |                                                                                                                                                                                                                                 |            |                                                                                                                                                        | 4.14 Yards:                                                                                                                                                          |                                                       | 2                                                                                            | 2.04m                                |
|                                                                                                                                                                                                                                                                                                                                                                                                                                                                                                                                                                                                                                                                                                                                                                                                                                                                                                                                                                                                                                                                                                                                                                                                                                                                    |             | <br>     |                 |                                 |                                                                                                                                                                                                                                 |            | (d) subject to Section 4.27.1,<br>project into a required front yar<br>townhouse dwelling unit a distand                                               | d, rear yard, or p                                                                                                                                                   | orivacy yard of                                       | h may (S<br>a block deta                                                                     | Single<br>ached                      |
|                                                                                                                                                                                                                                                                                                                                                                                                                                                                                                                                                                                                                                                                                                                                                                                                                                                                                                                                                                                                                                                                                                                                                                                                                                                                    | <br>ප       |          |                 | x c∕L                           | -                                                                                                                                                                                                                               |            |                                                                                                                                                        | NING MA                                                                                                                                                              |                                                       | dwe                                                                                          | elling)                              |
| ART 1                                                                                                                                                                                                                                                                                                                                                                                                                                                                                                                                                                                                                                                                                                                                                                                                                                                                                                                                                                                                                                                                                                                                                                                                                                                              |             |          |                 |                                 | RESIDENTIAL LOW DENSITY, GROUPED MULTIPLE DWELLINGS<br>ZONE (R4)                                                                                                                                                                |            |                                                                                                                                                        |                                                                                                                                                                      |                                                       |                                                                                              |                                      |
| TIONAL LANDS<br>F OWNER)                                                                                                                                                                                                                                                                                                                                                                                                                                                                                                                                                                                                                                                                                                                                                                                                                                                                                                                                                                                                                                                                                                                                                                                                                                           | S    <br>   |          |                 |                                 |                                                                                                                                                                                                                                 |            | PROVISION                                                                                                                                              | PART 2 (S                                                                                                                                                            |                                                       | PROVIDED                                                                                     |                                      |
|                                                                                                                                                                                                                                                                                                                                                                                                                                                                                                                                                                                                                                                                                                                                                                                                                                                                                                                                                                                                                                                                                                                                                                                                                                                                    |             |          |                 |                                 |                                                                                                                                                                                                                                 |            | PERMITTED USES                                                                                                                                         | A townhouse dwe                                                                                                                                                      | elling containing                                     | 6 unit town<br>dwelling, 1 det                                                               | house<br>ached                       |
|                                                                                                                                                                                                                                                                                                                                                                                                                                                                                                                                                                                                                                                                                                                                                                                                                                                                                                                                                                                                                                                                                                                                                                                                                                                                    |             |          |                 |                                 |                                                                                                                                                                                                                                 |            | (a) Minimum lot area                                                                                                                                   |                                                                                                                                                                      | re than 8 units                                       |                                                                                              | welling                              |
|                                                                                                                                                                                                                                                                                                                                                                                                                                                                                                                                                                                                                                                                                                                                                                                                                                                                                                                                                                                                                                                                                                                                                                                                                                                                    |             |          |                 |                                 |                                                                                                                                                                                                                                 |            | <ul><li>i) for a townhouse dwelling</li><li>(b) Minimum lot frontage</li></ul>                                                                         | 2000m <sup>2</sup> (2                                                                                                                                                | 50m² per unit)<br>30m                                 | 414.49m <sup>2</sup> per                                                                     | r Unit                               |
| EX FENCE                                                                                                                                                                                                                                                                                                                                                                                                                                                                                                                                                                                                                                                                                                                                                                                                                                                                                                                                                                                                                                                                                                                                                                                                                                                           | XX          | <b> </b> |                 |                                 |                                                                                                                                                                                                                                 |            | (c) Minimum front yard depth                                                                                                                           |                                                                                                                                                                      | 6m                                                    | humu                                                                                         | 1.96m                                |
|                                                                                                                                                                                                                                                                                                                                                                                                                                                                                                                                                                                                                                                                                                                                                                                                                                                                                                                                                                                                                                                                                                                                                                                                                                                                    |             | <br>ب    |                 |                                 |                                                                                                                                                                                                                                 |            | (d) Minimum rear yard depth                                                                                                                            | one half the                                                                                                                                                         | 7.5m<br>building height                               |                                                                                              | 1.46m                                |
|                                                                                                                                                                                                                                                                                                                                                                                                                                                                                                                                                                                                                                                                                                                                                                                                                                                                                                                                                                                                                                                                                                                                                                                                                                                                    |             |          |                 |                                 |                                                                                                                                                                                                                                 |            | (e) Minimum interior side yard<br>(g) Maximum lot coverage                                                                                             |                                                                                                                                                                      | (4.62m)                                               |                                                                                              | 1.54m                                |
|                                                                                                                                                                                                                                                                                                                                                                                                                                                                                                                                                                                                                                                                                                                                                                                                                                                                                                                                                                                                                                                                                                                                                                                                                                                                    |             |          |                 |                                 |                                                                                                                                                                                                                                 |            | (g) Maximum lot coverage<br>(h) Maximum height of building<br>or structure                                                                             | 10 met                                                                                                                                                               | 35%<br>tres (32.81 ft.)                               | Townhouse dwelling:<br>Detached dwelling:                                                    | 9.25m                                |
|                                                                                                                                                                                                                                                                                                                                                                                                                                                                                                                                                                                                                                                                                                                                                                                                                                                                                                                                                                                                                                                                                                                                                                                                                                                                    |             |          |                 |                                 |                                                                                                                                                                                                                                 |            | (j) Number of dwellings on one                                                                                                                         | section 7.9.3                                                                                                                                                        | compliance with<br>more than one                      | 1 block town<br>dwelling                                                                     | house<br>a and                       |
|                                                                                                                                                                                                                                                                                                                                                                                                                                                                                                                                                                                                                                                                                                                                                                                                                                                                                                                                                                                                                                                                                                                                                                                                                                                                    |             | ၊<br>ပ   |                 |                                 |                                                                                                                                                                                                                                 |            |                                                                                                                                                        | dwelling is permit                                                                                                                                                   | ted on one lot                                        | 1 detached dv                                                                                | welling                              |
|                                                                                                                                                                                                                                                                                                                                                                                                                                                                                                                                                                                                                                                                                                                                                                                                                                                                                                                                                                                                                                                                                                                                                                                                                                                                    |             |          |                 |                                 |                                                                                                                                                                                                                                 |            | (k) Parking and access<br>requirements                                                                                                                 | each townhouse<br>1 parking spac<br>dwelling unit (10 p                                                                                                              | dwelling unit &<br>e for detached                     | 1.4 parking spac<br>townhouse dwelling                                                       |                                      |
|                                                                                                                                                                                                                                                                                                                                                                                                                                                                                                                                                                                                                                                                                                                                                                                                                                                                                                                                                                                                                                                                                                                                                                                                                                                                    |             |          |                 |                                 |                                                                                                                                                                                                                                 |            | <ul> <li>Accessory buildings and<br/>accessory structures</li> </ul>                                                                                   | In accordance with                                                                                                                                                   | n sections 4.13<br>and 4.14                           |                                                                                              | N/A                                  |
|                                                                                                                                                                                                                                                                                                                                                                                                                                                                                                                                                                                                                                                                                                                                                                                                                                                                                                                                                                                                                                                                                                                                                                                                                                                                    |             |          |                 |                                 |                                                                                                                                                                                                                                 |            | (m) Minimum landscaped open space                                                                                                                      | 45m² for eac                                                                                                                                                         | ch dwelling unit                                      | 133                                                                                          | 5.72m²                               |
|                                                                                                                                                                                                                                                                                                                                                                                                                                                                                                                                                                                                                                                                                                                                                                                                                                                                                                                                                                                                                                                                                                                                                                                                                                                                    |             |          |                 |                                 |                                                                                                                                                                                                                                 |            | (n) Minimum privacy yard depth<br>for each townhouse dwelling<br>unit, as measured from the<br>exterior rear wall of every<br>dwelling unit (2008–148) |                                                                                                                                                                      | 7.5m                                                  | 6.00m to dv<br>3.90m to g                                                                    |                                      |
| ND USE SCHEDULE                                                                                                                                                                                                                                                                                                                                                                                                                                                                                                                                                                                                                                                                                                                                                                                                                                                                                                                                                                                                                                                                                                                                                                                                                                                    |             |          |                 |                                 |                                                                                                                                                                                                                                 |            | (o) Minimum amenity space for<br>an apartment dwelling unit                                                                                            | In accordance with section 4.44<br>4.44.1 Within the R4, R5A, R5B,<br>R5C, R5D, R5E and R5F zones a<br>minimum amenity area of 20<br>square metres per dwelling unit |                                                       |                                                                                              | N/A                                  |
| LOT/E                                                                                                                                                                                                                                                                                                                                                                                                                                                                                                                                                                                                                                                                                                                                                                                                                                                                                                                                                                                                                                                                                                                                                                                                                                                              | BLOCK       | # OF     |                 | REA(ha)                         | AREA(%)<br>13.43                                                                                                                                                                                                                |            |                                                                                                                                                        |                                                                                                                                                                      | all be provided.)                                     |                                                                                              |                                      |
| NG PART                                                                                                                                                                                                                                                                                                                                                                                                                                                                                                                                                                                                                                                                                                                                                                                                                                                                                                                                                                                                                                                                                                                                                                                                                                                            | 2           | 6        |                 | 0.045                           | 13.43<br>86.57                                                                                                                                                                                                                  |            | (h) A deak may arrive                                                                                                                                  | into a privacy                                                                                                                                                       | rd of a block                                         | A deck may pro<br>distance of not<br>than 4.0 metres                                         | more                                 |
| CLLING         PART 2         1         0.235         00.37           8         0.335         100%         0.00%         0.00%         0.00%         0.00%         0.00%         0.00%         0.00%         0.00%         0.00%         0.00%         0.00%         0.00%         0.00%         0.00%         0.00%         0.00%         0.00%         0.00%         0.00%         0.00%         0.00%         0.00%         0.00%         0.00%         0.00%         0.00%         0.00%         0.00%         0.00%         0.00%         0.00%         0.00%         0.00%         0.00%         0.00%         0.00%         0.00%         0.00%         0.00%         0.00%         0.00%         0.00%         0.00%         0.00%         0.00%         0.00%         0.00%         0.00%         0.00%         0.00%         0.00%         0.00%         0.00%         0.00%         0.00%         0.00%         0.00%         0.00%         0.00%         0.00%         0.00%         0.00%         0.00%         0.00%         0.00%         0.00%         0.00%         0.00%         0.00%         0.00%         0.00%         0.00%         0.00%         0.00%         0.00%         0.00%         0.00%         0.00%         0.00%         0.00% |             |          |                 |                                 | (h) A deck may project into a privacy yard of a block than 4.0 metres into a townhouse dwelling unit a distance of not more than 4 metres and in no event, and subject to said Section 4.27.1, shall any detached dwelling, and |            |                                                                                                                                                        |                                                                                                                                                                      |                                                       |                                                                                              |                                      |
| A = 0.335ha<br>ISITY = 23.88                                                                                                                                                                                                                                                                                                                                                                                                                                                                                                                                                                                                                                                                                                                                                                                                                                                                                                                                                                                                                                                                                                                                                                                                                                       |             |          |                 |                                 |                                                                                                                                                                                                                                 |            | part of such deck be closer tha<br>line and closer to the interior<br>the minimum interior side yar                                                    | n 1.5 metres fro<br>and exterior side<br>d and exterior sid                                                                                                          | om any street<br>Iot lines than                       | be no closer t<br>interior lot line tha<br>metres for det<br>dwelling, an<br>metres for town | to the<br>an 3.0<br>tached<br>nd 4.6 |
|                                                                                                                                                                                                                                                                                                                                                                                                                                                                                                                                                                                                                                                                                                                                                                                                                                                                                                                                                                                                                                                                                                                                                                                                                                                                    |             |          |                 |                                 |                                                                                                                                                                                                                                 |            | L                                                                                                                                                      |                                                                                                                                                                      |                                                       | FILE No. 2293                                                                                | هنین                                 |
|                                                                                                                                                                                                                                                                                                                                                                                                                                                                                                                                                                                                                                                                                                                                                                                                                                                                                                                                                                                                                                                                                                                                                                                                                                                                    |             |          |                 |                                 |                                                                                                                                                                                                                                 | <b>6</b> ' | 111 CARLTON A                                                                                                                                          | VENUE                                                                                                                                                                | PRINTED 20                                            | )25–05–06<br>)25–05–06                                                                       |                                      |
|                                                                                                                                                                                                                                                                                                                                                                                                                                                                                                                                                                                                                                                                                                                                                                                                                                                                                                                                                                                                                                                                                                                                                                                                                                                                    |             |          | CURTIS          | OWNER:<br>FIS BYRD & TANYA BYRD |                                                                                                                                                                                                                                 |            | NIAGARA FALLS<br>SITE PLAN                                                                                                                             |                                                                                                                                                                      | SCALE 1:200                                           |                                                                                              |                                      |
| NADA                                                                                                                                                                                                                                                                                                                                                                                                                                                                                                                                                                                                                                                                                                                                                                                                                                                                                                                                                                                                                                                                                                                                                                                                                                                               |             |          |                 |                                 |                                                                                                                                                                                                                                 |            |                                                                                                                                                        |                                                                                                                                                                      | REF No.<br>DWG No. REV                                |                                                                                              |                                      |
| ANTS<br>WNERS                                                                                                                                                                                                                                                                                                                                                                                                                                                                                                                                                                                                                                                                                                                                                                                                                                                                                                                                                                                                                                                                                                                                                                                                                                                      |             |          |                 |                                 |                                                                                                                                                                                                                                 |            |                                                                                                                                                        |                                                                                                                                                                      |                                                       | )3-SP                                                                                        | REV<br><b>0</b>                      |
|                                                                                                                                                                                                                                                                                                                                                                                                                                                                                                                                                                                                                                                                                                                                                                                                                                                                                                                                                                                                                                                                                                                                                                                                                                                                    |             |          |                 |                                 |                                                                                                                                                                                                                                 | *          |                                                                                                                                                        |                                                                                                                                                                      | •                                                     |                                                                                              | L                                    |