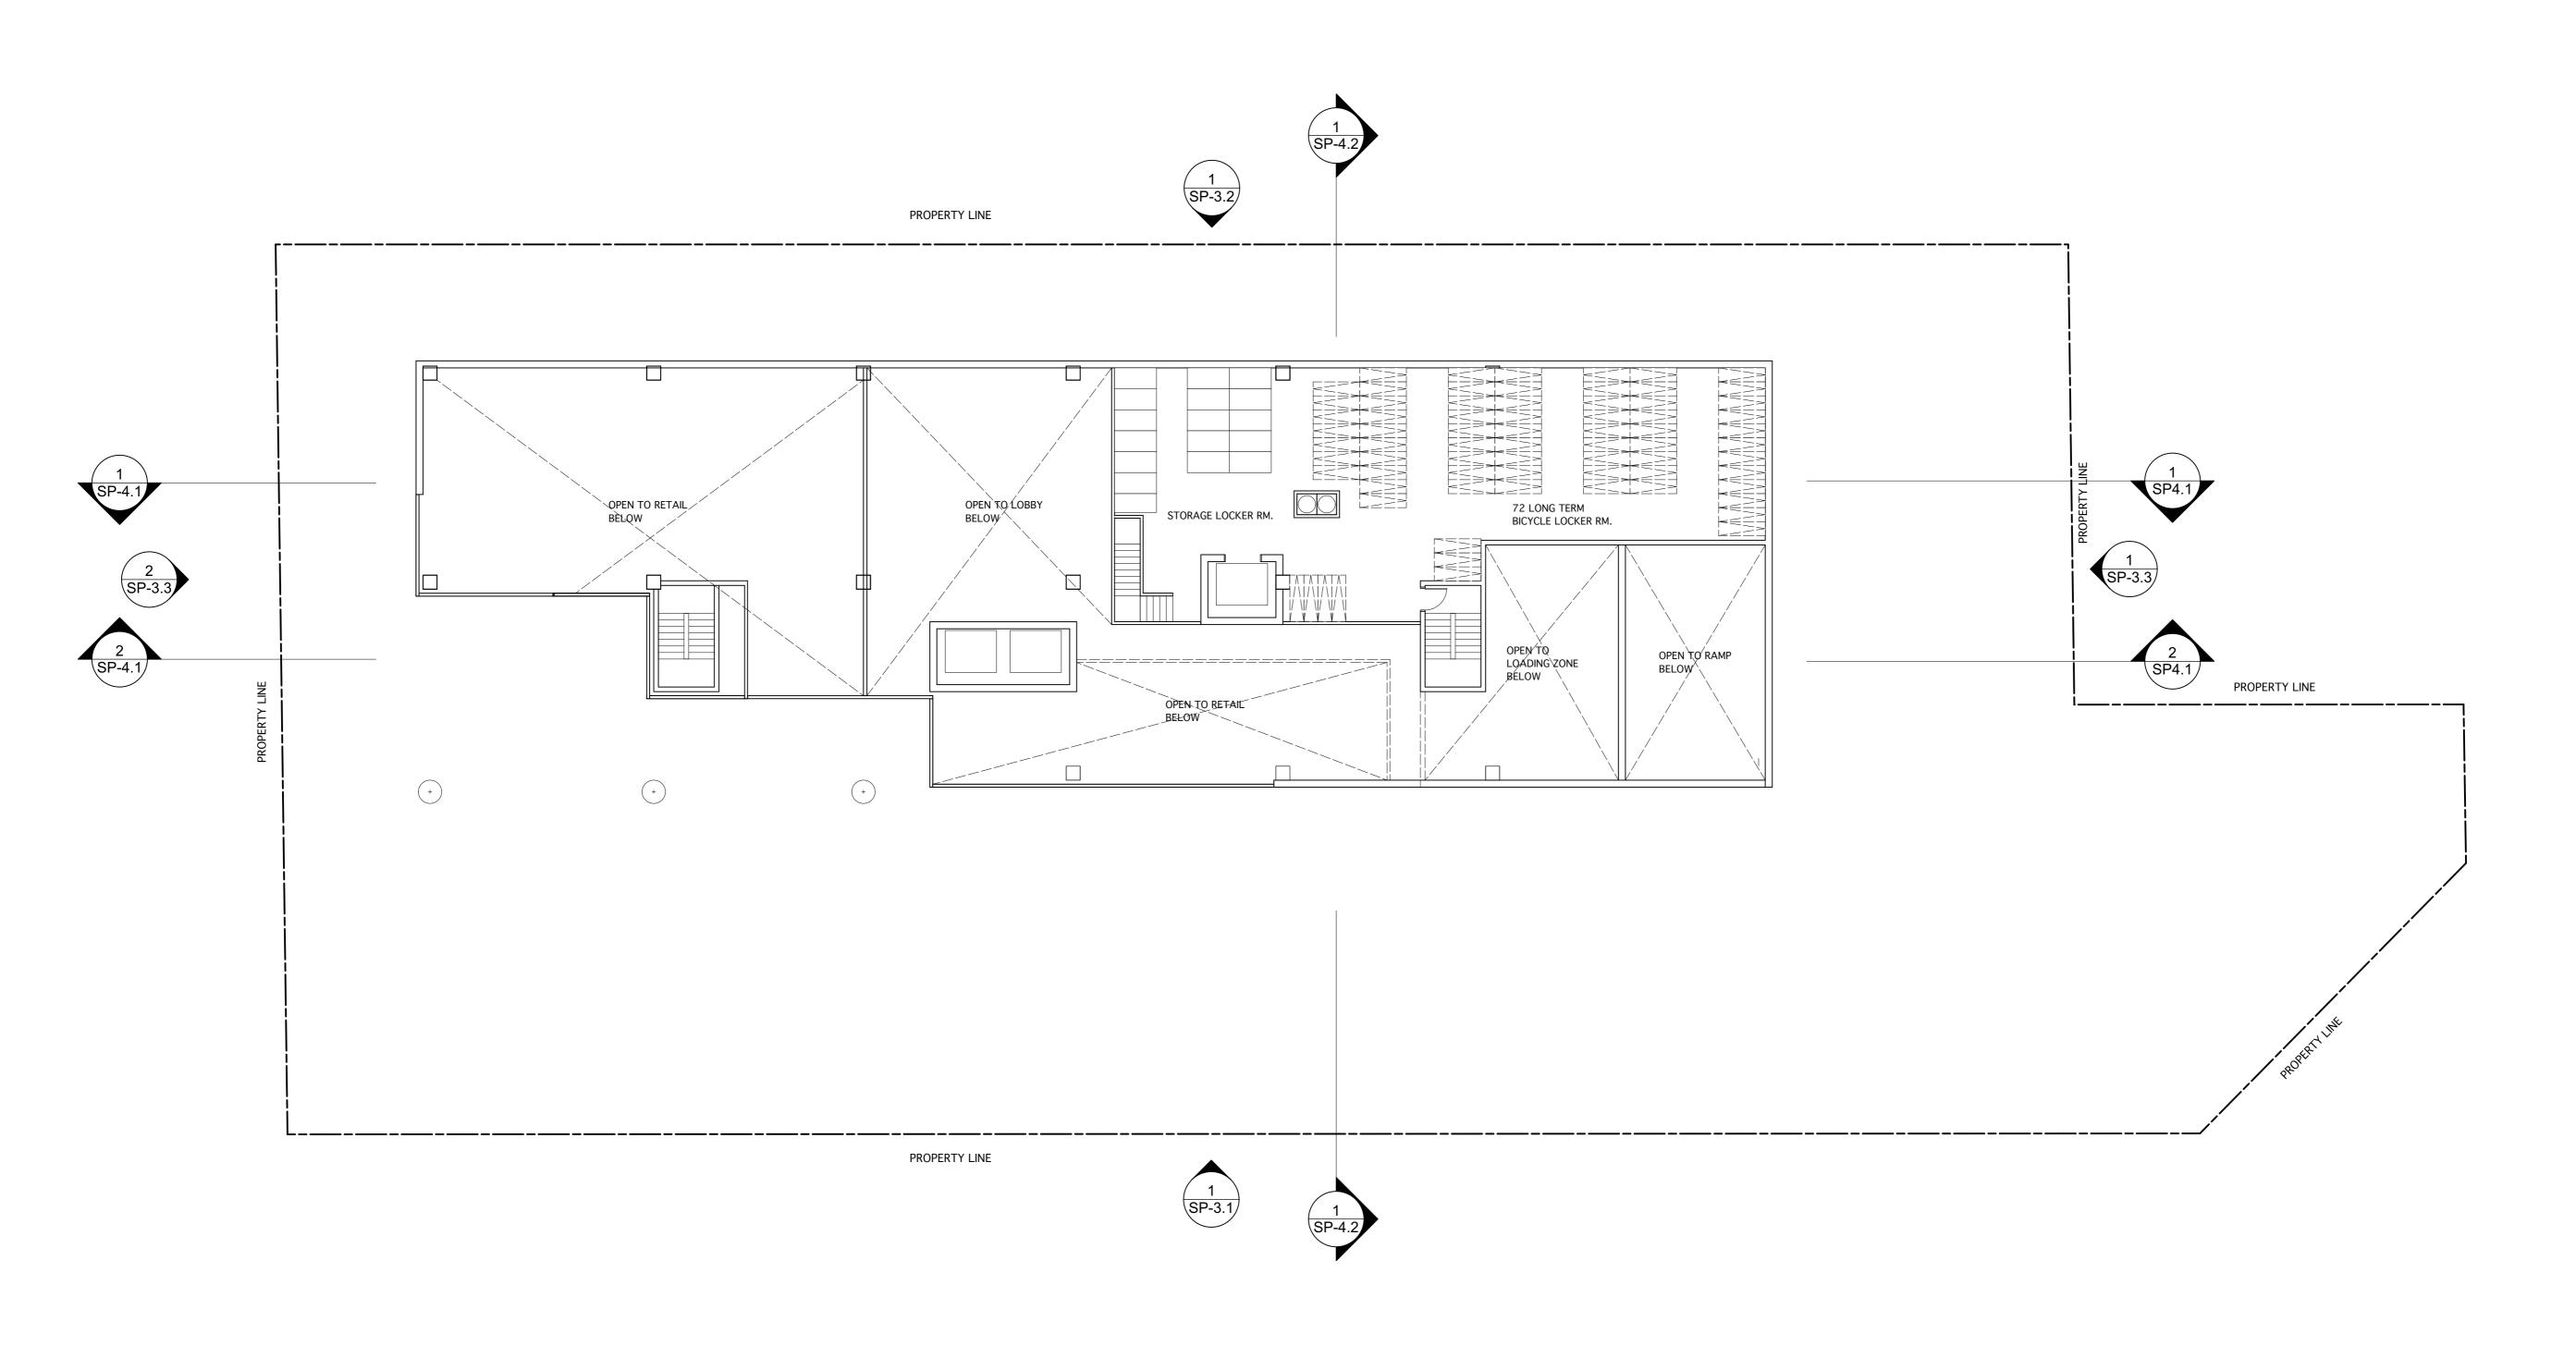

DRAWING TITLE

**GROUND FLOOR PLAN** 

DO NOT SCALE THE DRAWINGS. THE CONTRACTOR SHALL CHECK AND VERIFY ALL DIMENSIONS ON SITE. ALL DRAWINGS AND SPECIFICATIONS ARE THE COPYRIGHT PROPERTY OF THE ARCHITECT AND SHALL BE RETURNED AT THE COMPLETION OF THE WORK. ANY DISCREPANCY OR CONTRADICTORY INFORMATION WITHIN THIS DRAWING SHALL BE BROUGHT TO ATTENTION OF THE ARCHITECT BEFORE PROCEFOING. PROCEEDING.

THIS DRAWING SHALL NOT BE USED FOR CONSTRUCTION UNTIL SEALED AND SIGNED BY THE ARCHITECT.

SUITE 233 TORONTO, ONTARIO

CANADA, M2R 3W4

PROJECT

6179 LUNDY'S LANE NIAGARA FALLS, ON

DRAWING TITLE

**MEZZANINE FLOOR PLAN** 