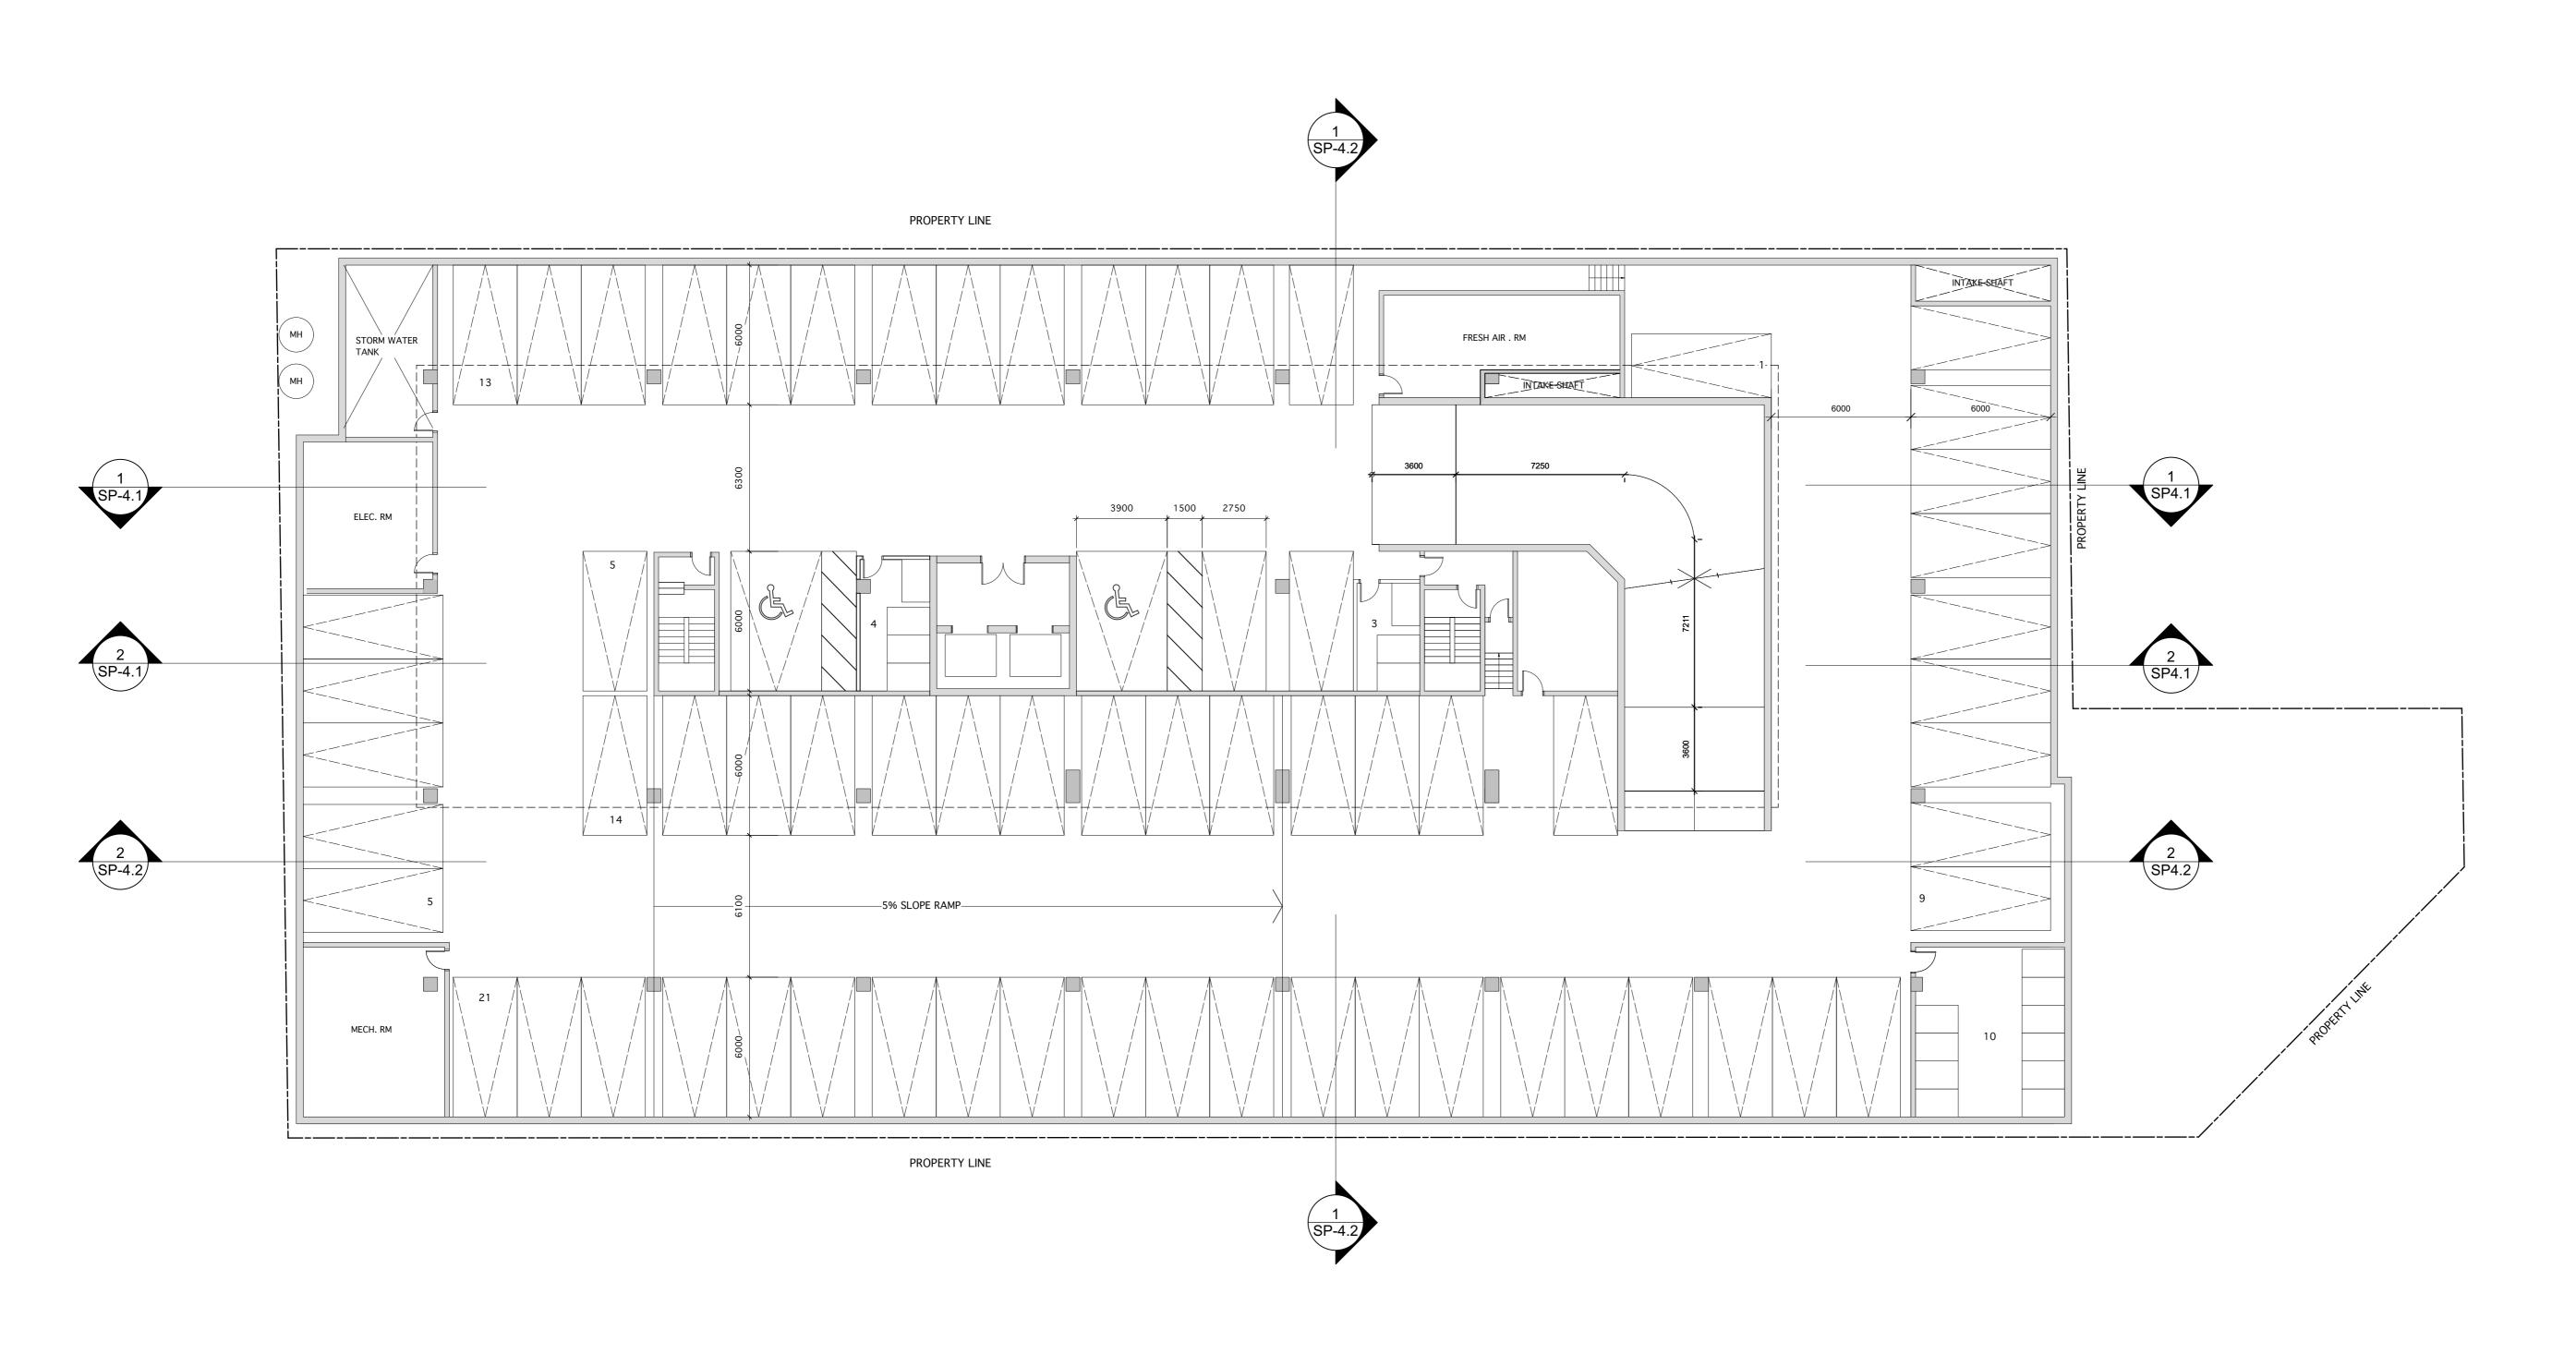

DRAWING TITLE

P2 FLOOR PLAN

WING NO.

SP-2 1

DO NOT SCALE THE DRAWINGS. THE CONTRACTOR SHALL CHECK AND VERIFY ALL DIMENSIONS ON SITE. ALL DRAWINGS AND SPECIFICATIONS ARE THE COPYRIGHT PROPERTY OF THE ARCHITECT AND SHALL BE RETURNED AT THE COMPLETION OF THE WORK. ANY DISCREPANCY OR CONTRADICTORY INFORMATION WITHIN THIS DRAWING SHALL BE BROUGHT TO ATTENTION OF THE ARCHITECT BEFORE PROCEEDING.