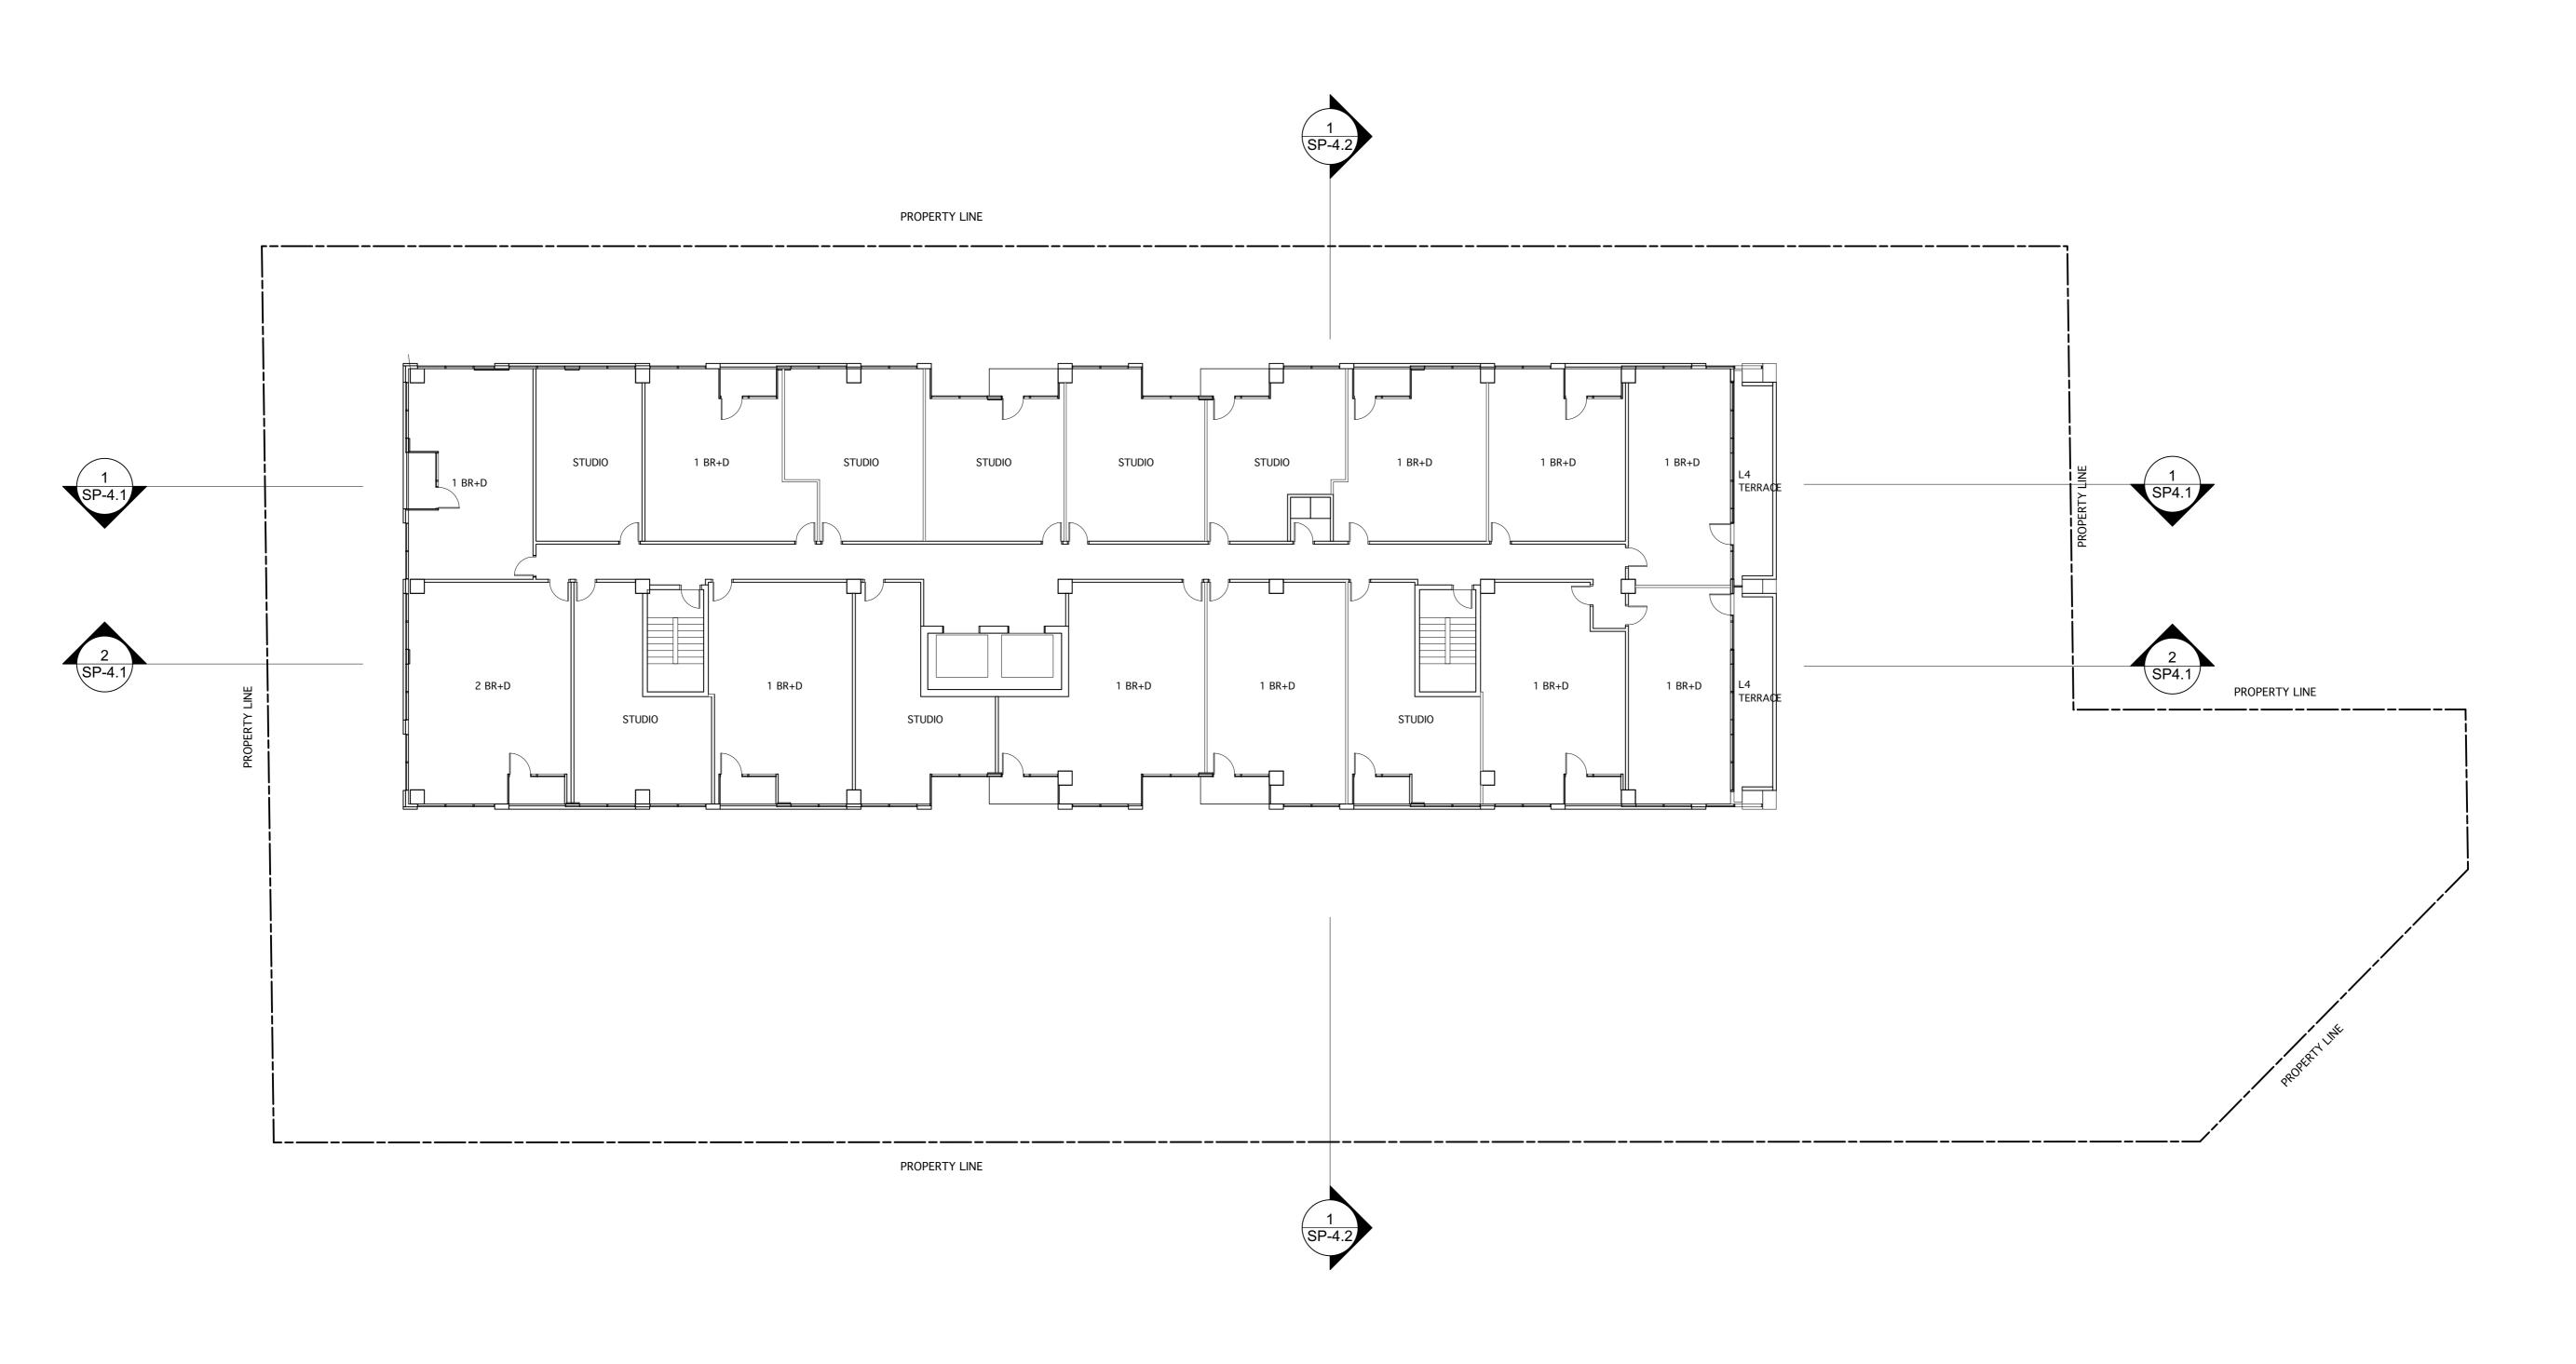

THIS DRAWING SHALL NOT BE USED FOR CONSTRUCTION UNTIL SEALED AND SIGNED BY THE ARCHITECT.

T. 416 223 6400

200 FINCH AVE. W. SUITE 233 TORONTO, ONTARIO CANADA, M2R 3W4

PROJECT

6179 LUNDY'S LANE NIAGARA FALLS, ON

DRAWING TITLE

LEVEL 3 FLOOR PLANS

DO NOT SCALE THE DRAWINGS. THE CONTRACTOR SHALL CHECK AND VERIFY ALL DIMENSIONS ON SITE. ALL DRAWINGS AND SPECIFICATIONS ARE THE COPYRIGHT PROPERTY OF THE ARCHITECT AND SHALL BE RETURNED AT THE COMPLETION OF THE WORK. ANY DISCREPANCY OR CONTRADICTORY INFORMATION WITHIN THIS DRAWING SHALL BE BROUGHT TO ATTENTION OF THE ARCHITECT BEFORE PROCEFOING.