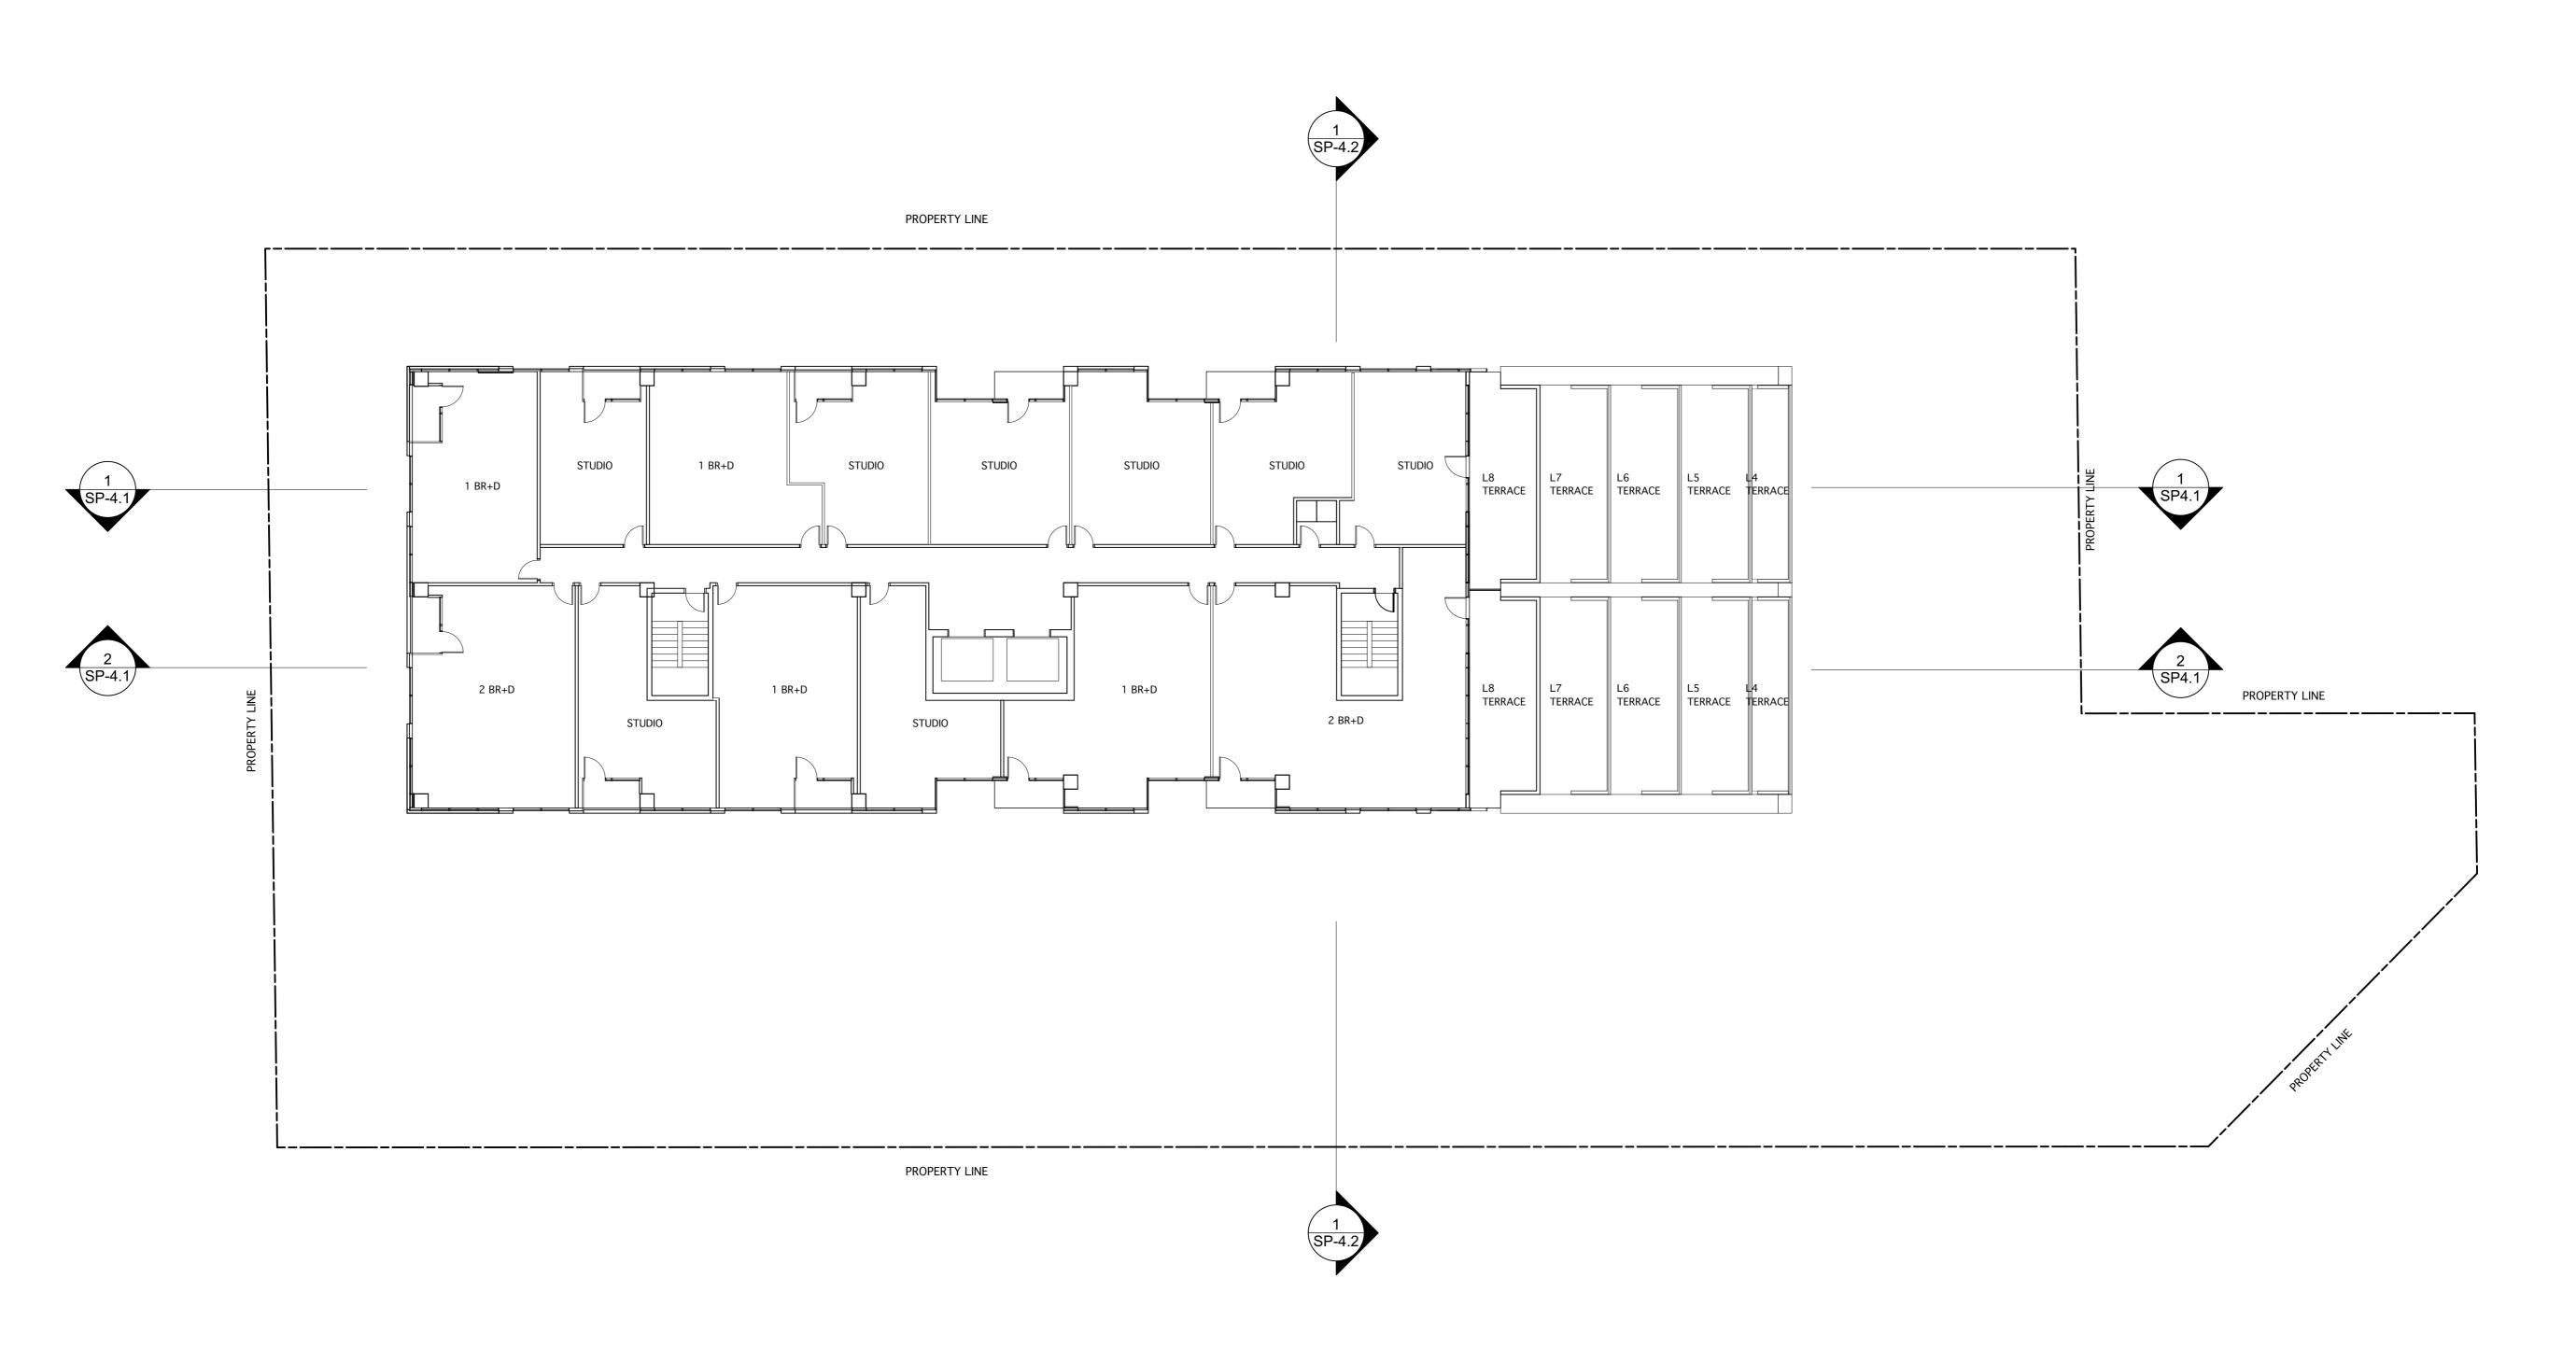

THIS DRAWING SHALL NOT BE USED FOR CONSTRUCTION UNTIL SEALED AND SIGNED BY THE ARCHITECT.

200 FINCH AVE. W. SUITE 233 TORONTO, ONTARIO CANADA, M2R 3W4

T. 416 223 6400

PROJECT

6179 LUNDY'S LANE NIAGARA FALLS, ON

DRAWING TITLE

LEVEL 8 FLOOR PLANS

DO NOT SCALE THE DRAWINGS. THE CONTRACTOR SHALL CHECK AND VERIFY ALL DIMENSIONS ON SITE. ALL DRAWINGS AND SPECIFICATIONS ARE THE COPYRIGHT PROPERTY OF THE ARCHITECT AND SHALL BE RETURNED AT THE COMPLETION OF THE WORK. ANY DISCREPANCY OR CONTRADICTORY INFORMATION WITHIN THIS DRAWING SHALL BE BROUGHT TO ATTENTION OF THE ARCHITECT BEFORE PROCEFOING. PROCEEDING.