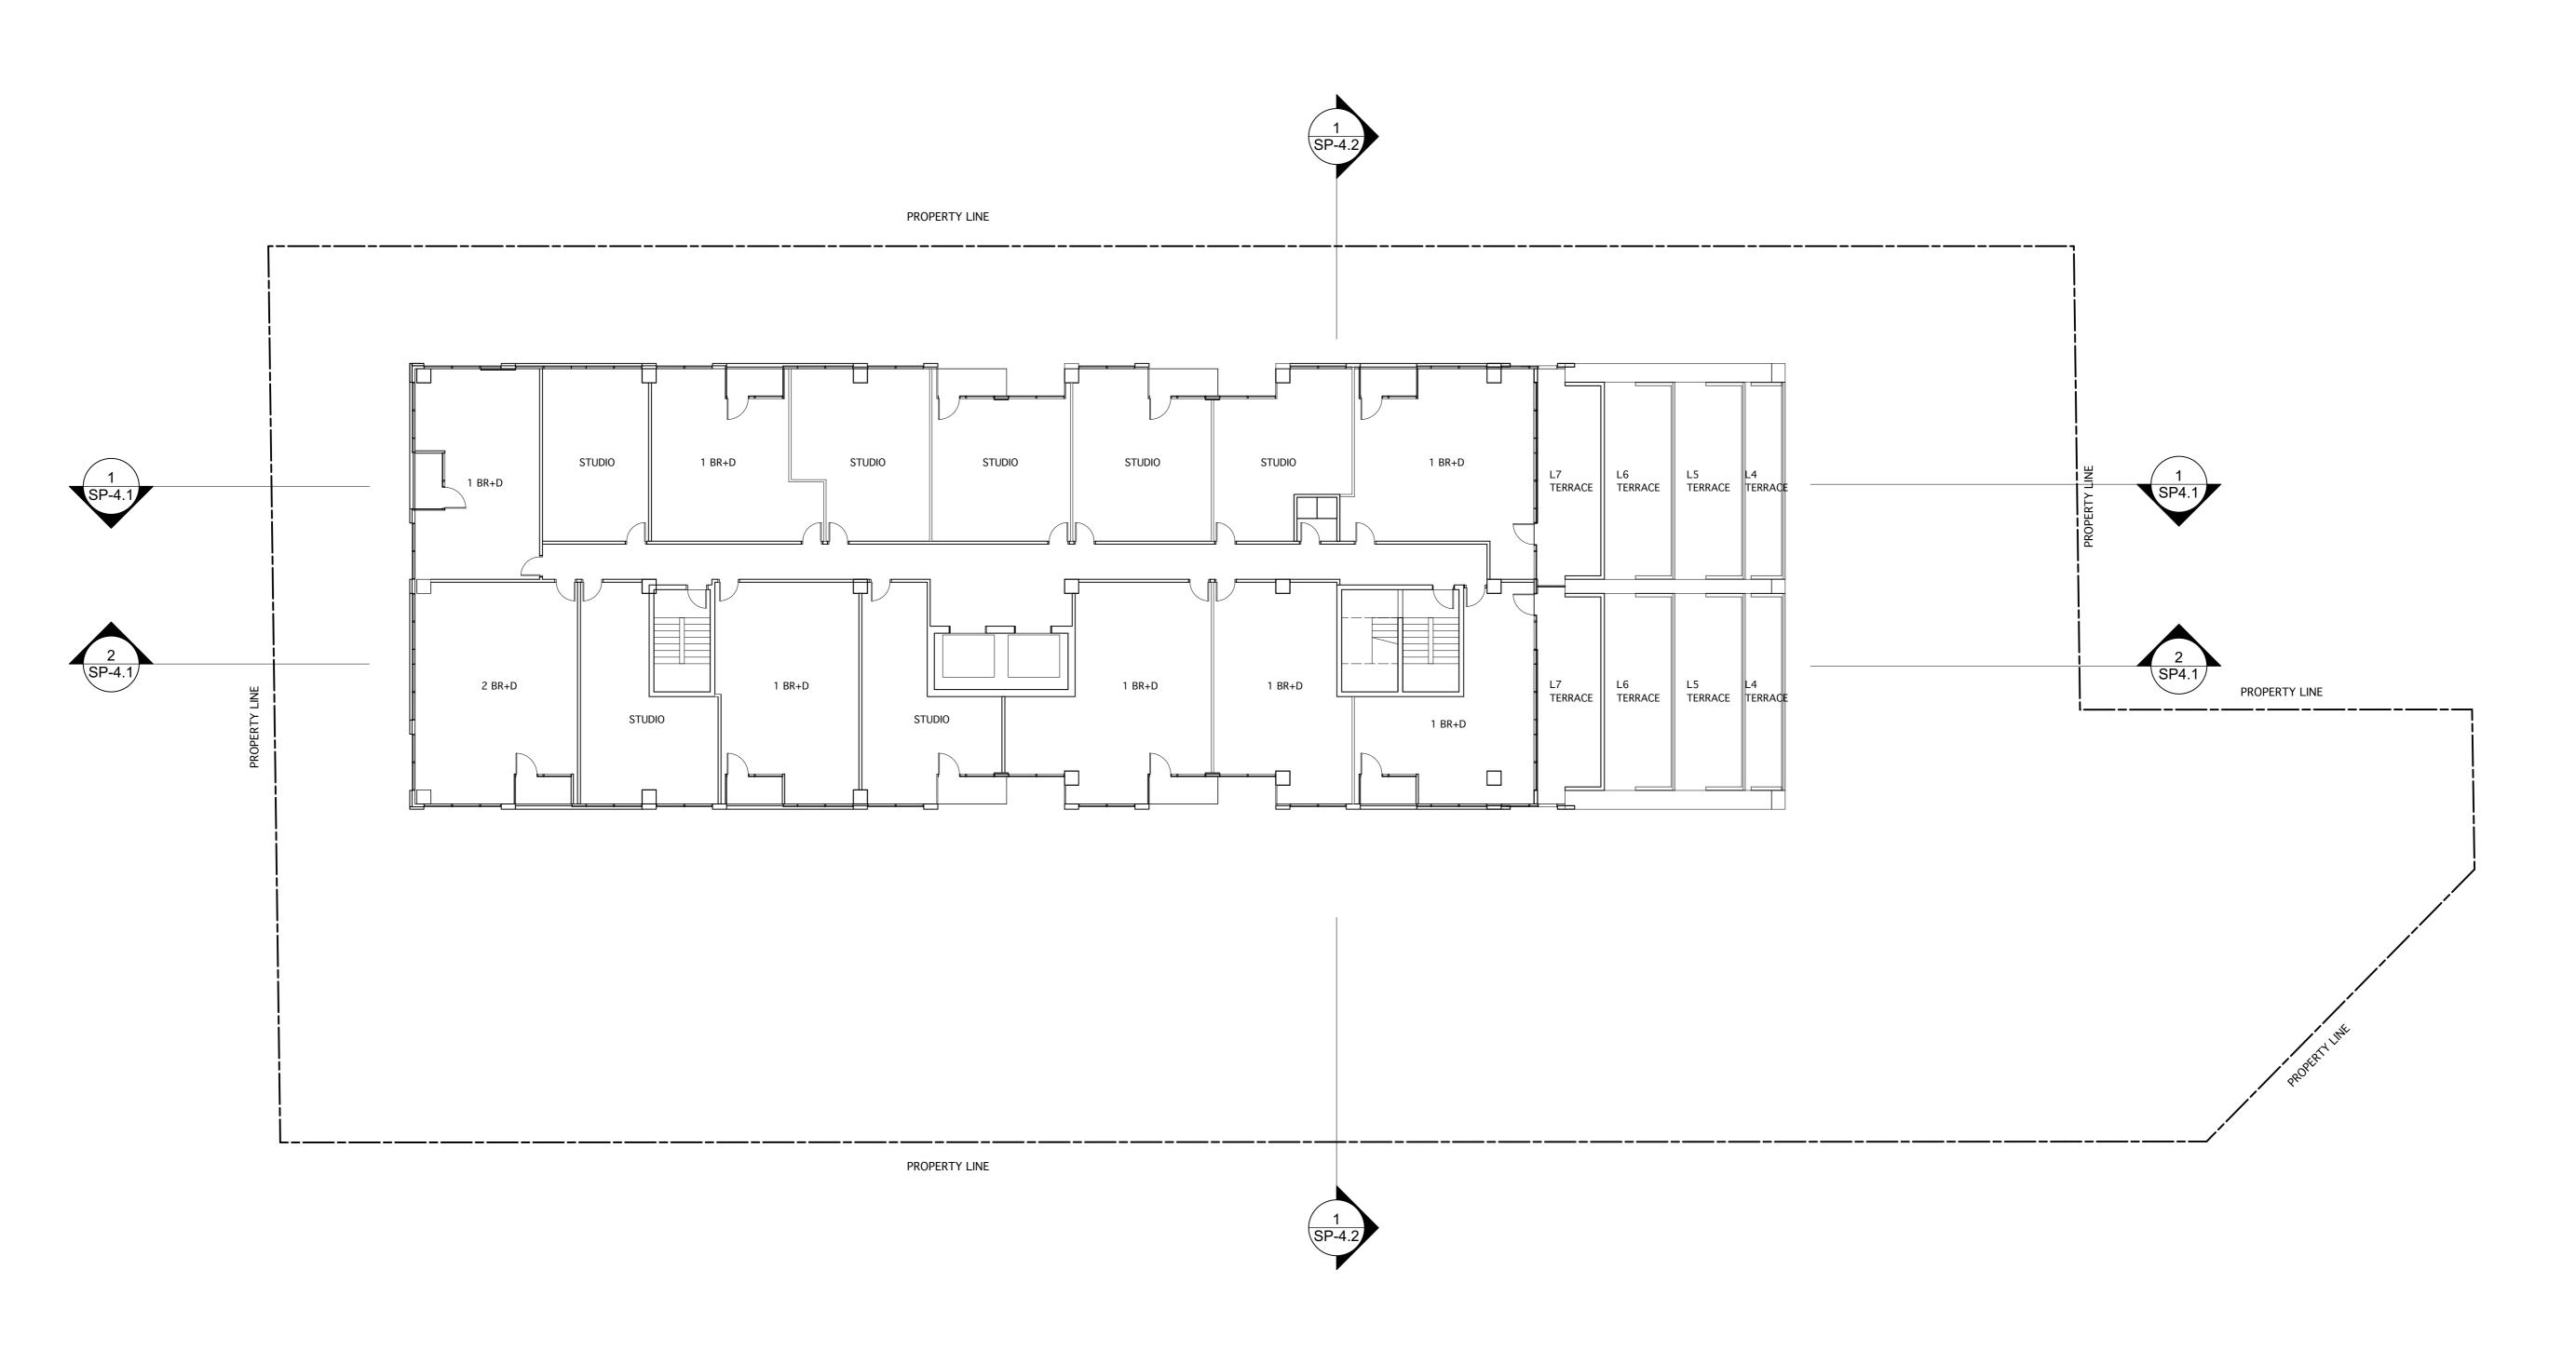

LEVEL 6 FLOOR PLANS

G NO.

SP-2.9

DO NOT SCALE THE DRAWINGS.

THE CONTRACTOR SHALL CHECK AND VERIFY ALL DIMENSIONS ON SITE.

ALL DRAWINGS AND SPECIFICATIONS ARE THE COPYRIGHT PROPERTY OF THE ARCHITECT AND SHALL BE RETURNED AT THE COMPLETION OF THE WORK. ANY DISCREPANCY OR CONTRADICTORY INFORMATION WITHIN THIS DRAWING SHALL BE BROUGHT TO ATTENTION OF THE ARCHITECT BEFORE PROCEEDING.

THIS DRAWING SHALL NOT BE USED FOR CONSTRUCTION UNTIL SEALED AND SIGNED BY THE ARCHITECT.

200 FINCH AVE. W. SUITE 233 TORONTO, ONTARIO CANADA, M2R 3W4

N. T. 416 223 6400

PROJECT

6179 LUNDY'S LANE NIAGARA FALLS, ON