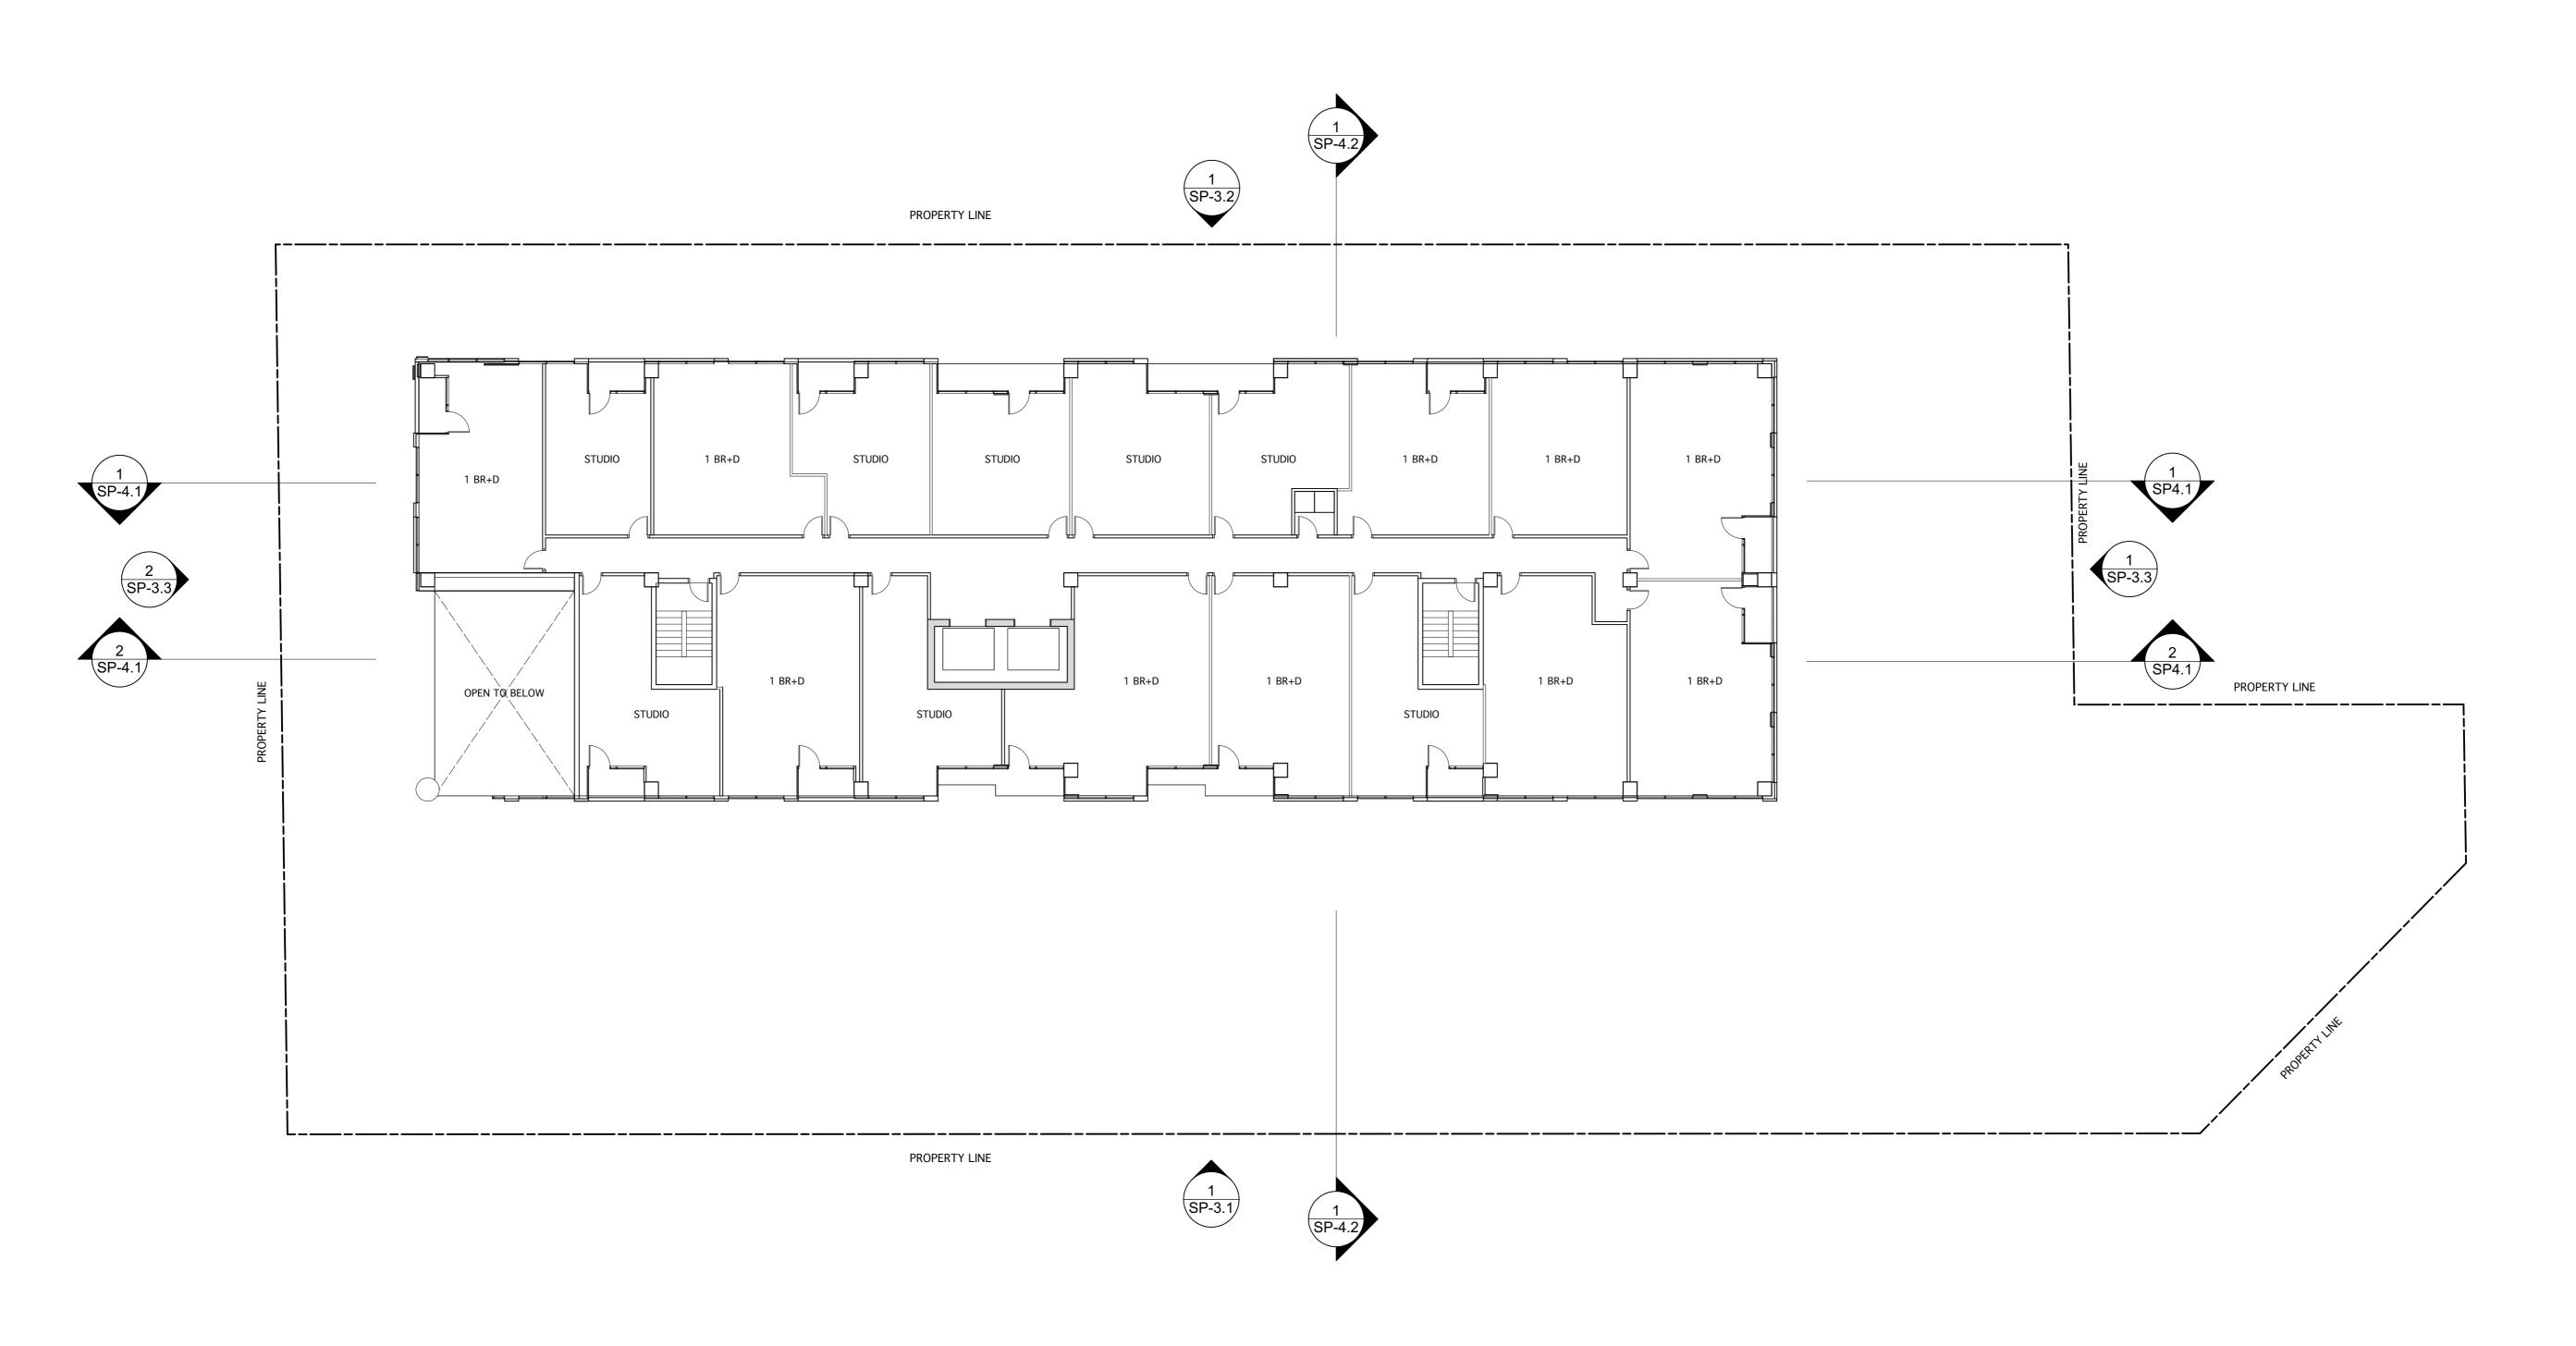

THIS DRAWING SHALL NOT BE USED FOR CONSTRUCTION UNTIL SEALED AND SIGNED BY THE ARCHITECT.

T. 416 223 6400

200 FINCH AVE. W. SUITE 233 TORONTO, ONTARIO CANADA, M2R 3W4

PROJECT

6179 LUNDY'S LANE NIAGARA FALLS, ON

DRAWING TITLE

LEVEL 2 FLOOR PLAN

DO NOT SCALE THE DRAWINGS. THE CONTRACTOR SHALL CHECK AND VERIFY ALL DIMENSIONS ON SITE. ALL DRAWINGS AND SPECIFICATIONS ARE THE COPYRIGHT PROPERTY OF THE ARCHITECT AND SHALL BE RETURNED AT THE COMPLETION OF THE WORK. ANY DISCREPANCY OR CONTRADICTORY INFORMATION WITHIN THIS DRAWING SHALL BE BROUGHT TO ATTENTION OF THE ARCHITECT BEFORE PROCEEDING.