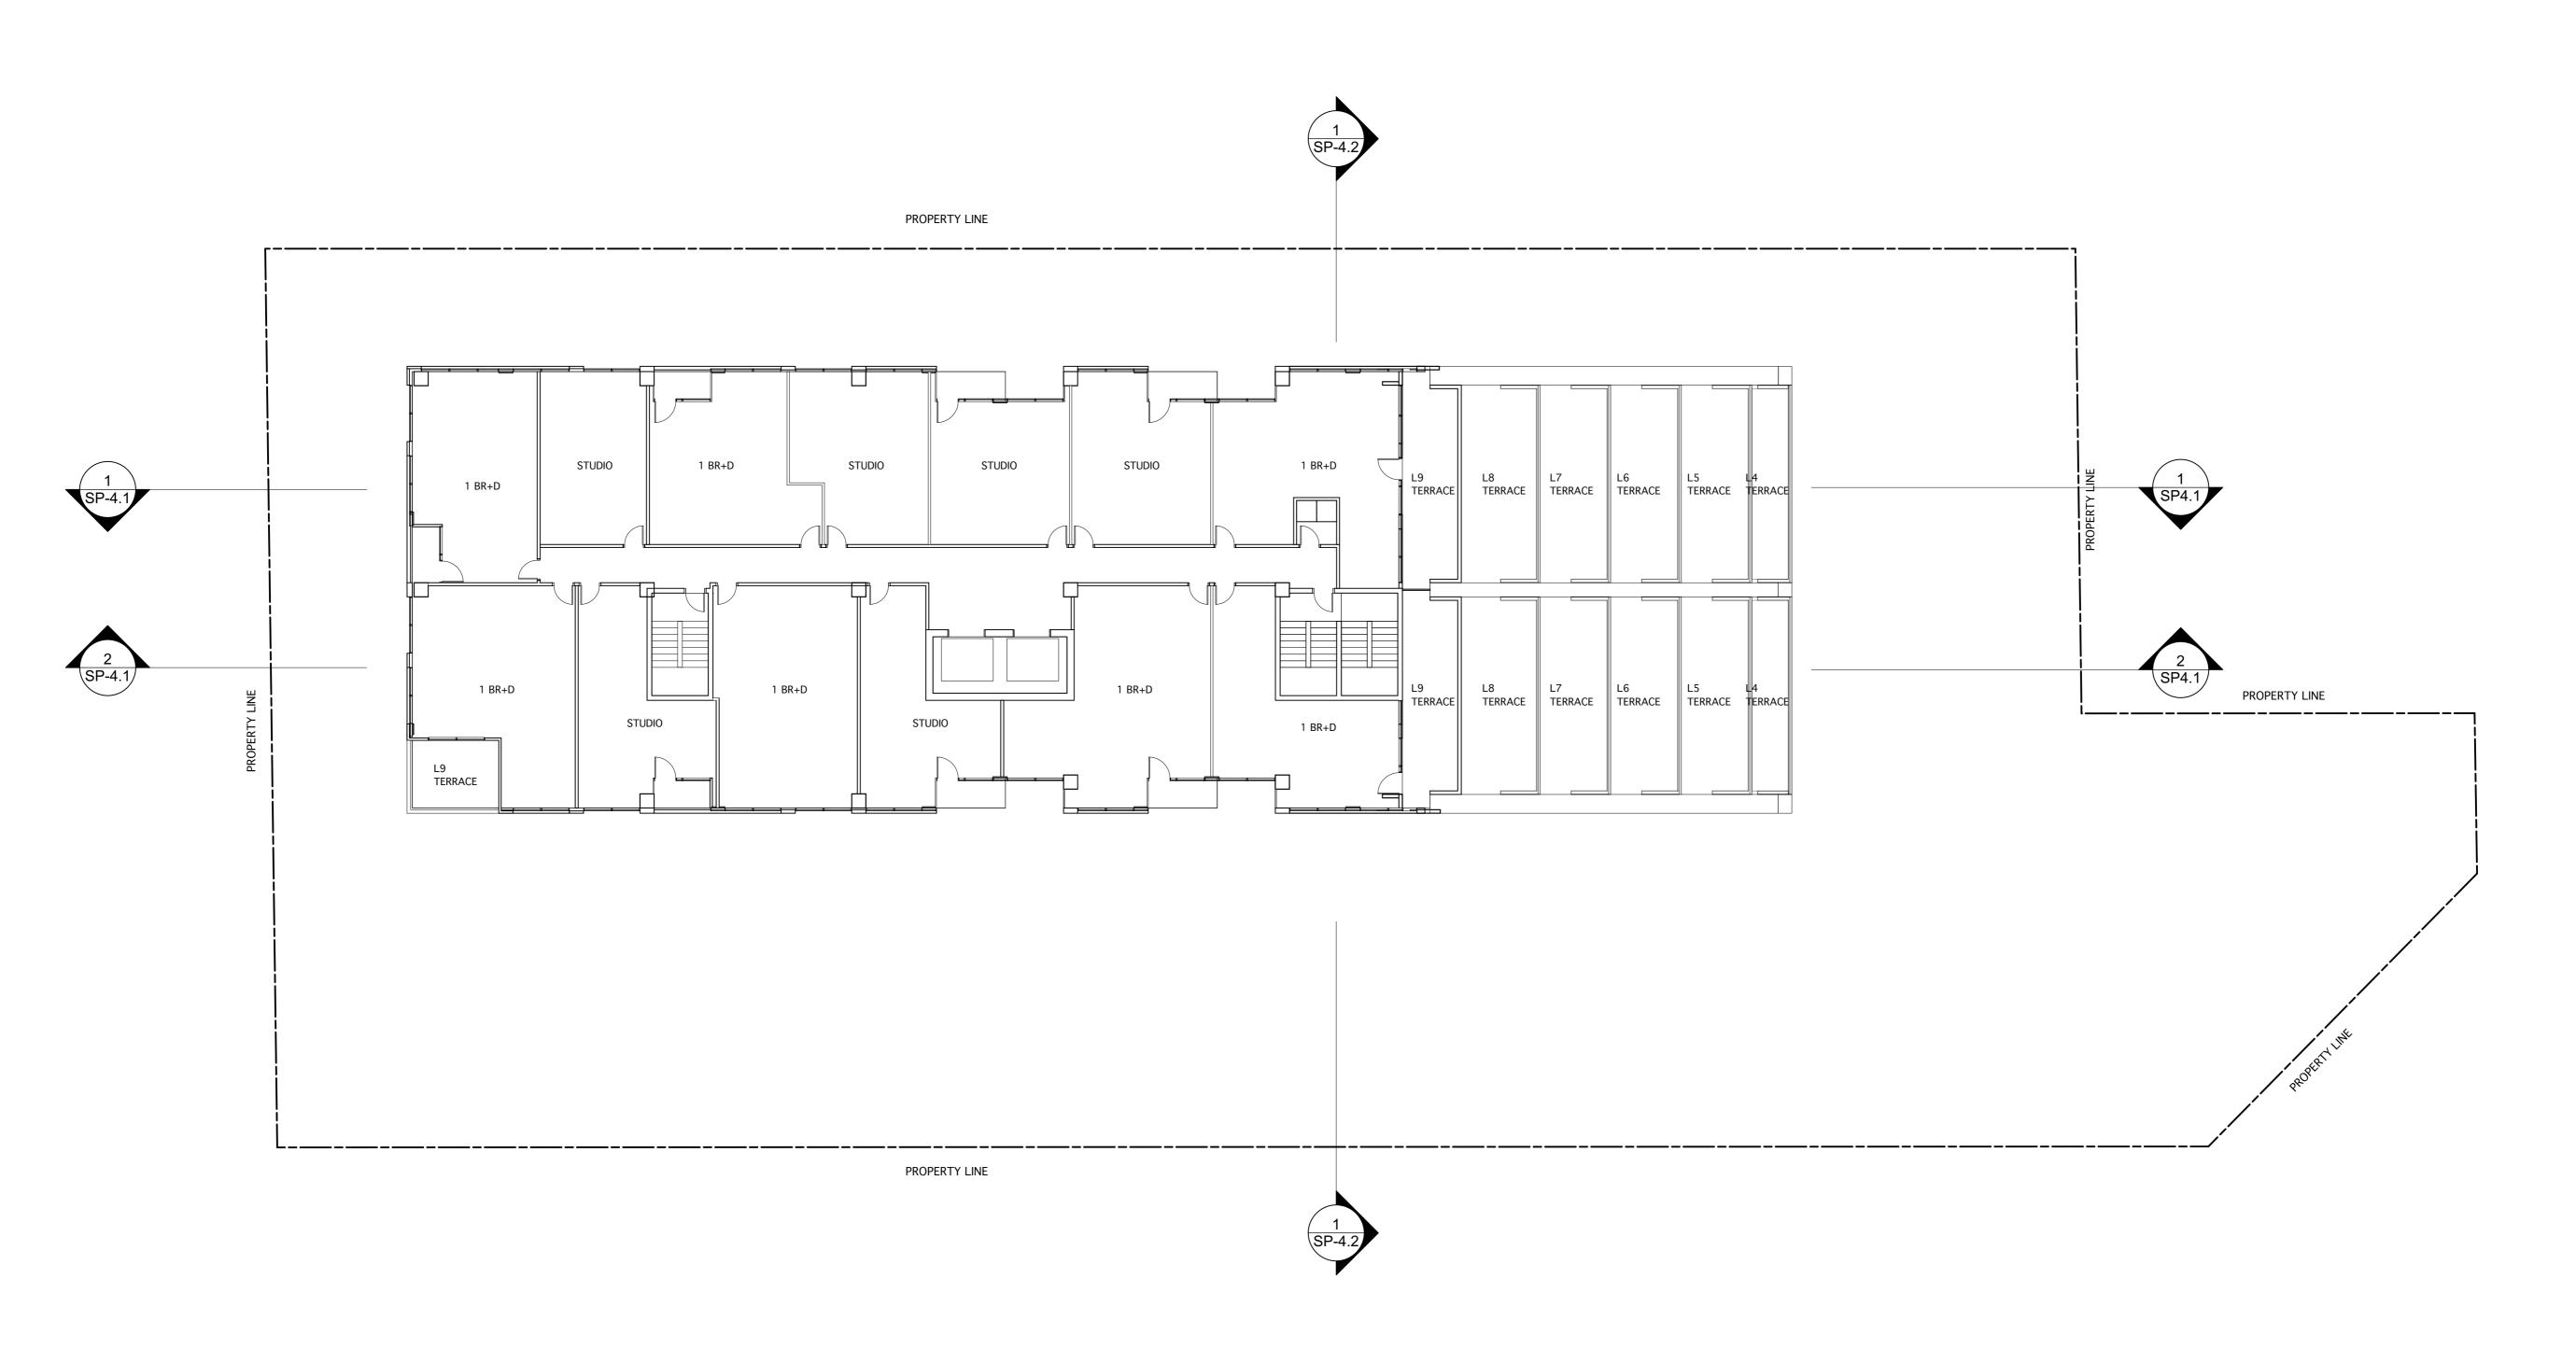

THIS DRAWING SHALL NOT BE USED FOR CONSTRUCTION UNTIL SEALED AND SIGNED BY THE ARCHITECT.

200 FINCH AVE. W. SUITE 233 TORONTO, ONTARIO CANADA, M2R 3W4

PROJECT

6179 LUNDY'S LANE NIAGARA FALLS, ON

DRAWING TITLE

**LEVEL 9 FLOOR PLANS** 

T. 416 223 6400

DO NOT SCALE THE DRAWINGS.

THE CONTRACTOR SHALL CHECK AND VERIFY ALL DIMENSIONS ON SITE.

ALL DRAWINGS AND SPECIFICATIONS ARE THE COPYRIGHT PROPERTY OF THE ARCHITECT AND SHALL BE RETURNED AT THE COMPLETION OF THE WORK. ANY DISCREPANCY OR CONTRADICTORY INFORMATION WITHIN THIS DRAWING SHALL BE BROUGHT TO ATTENTION OF THE ARCHITECT BEFORE PROCEEDING.