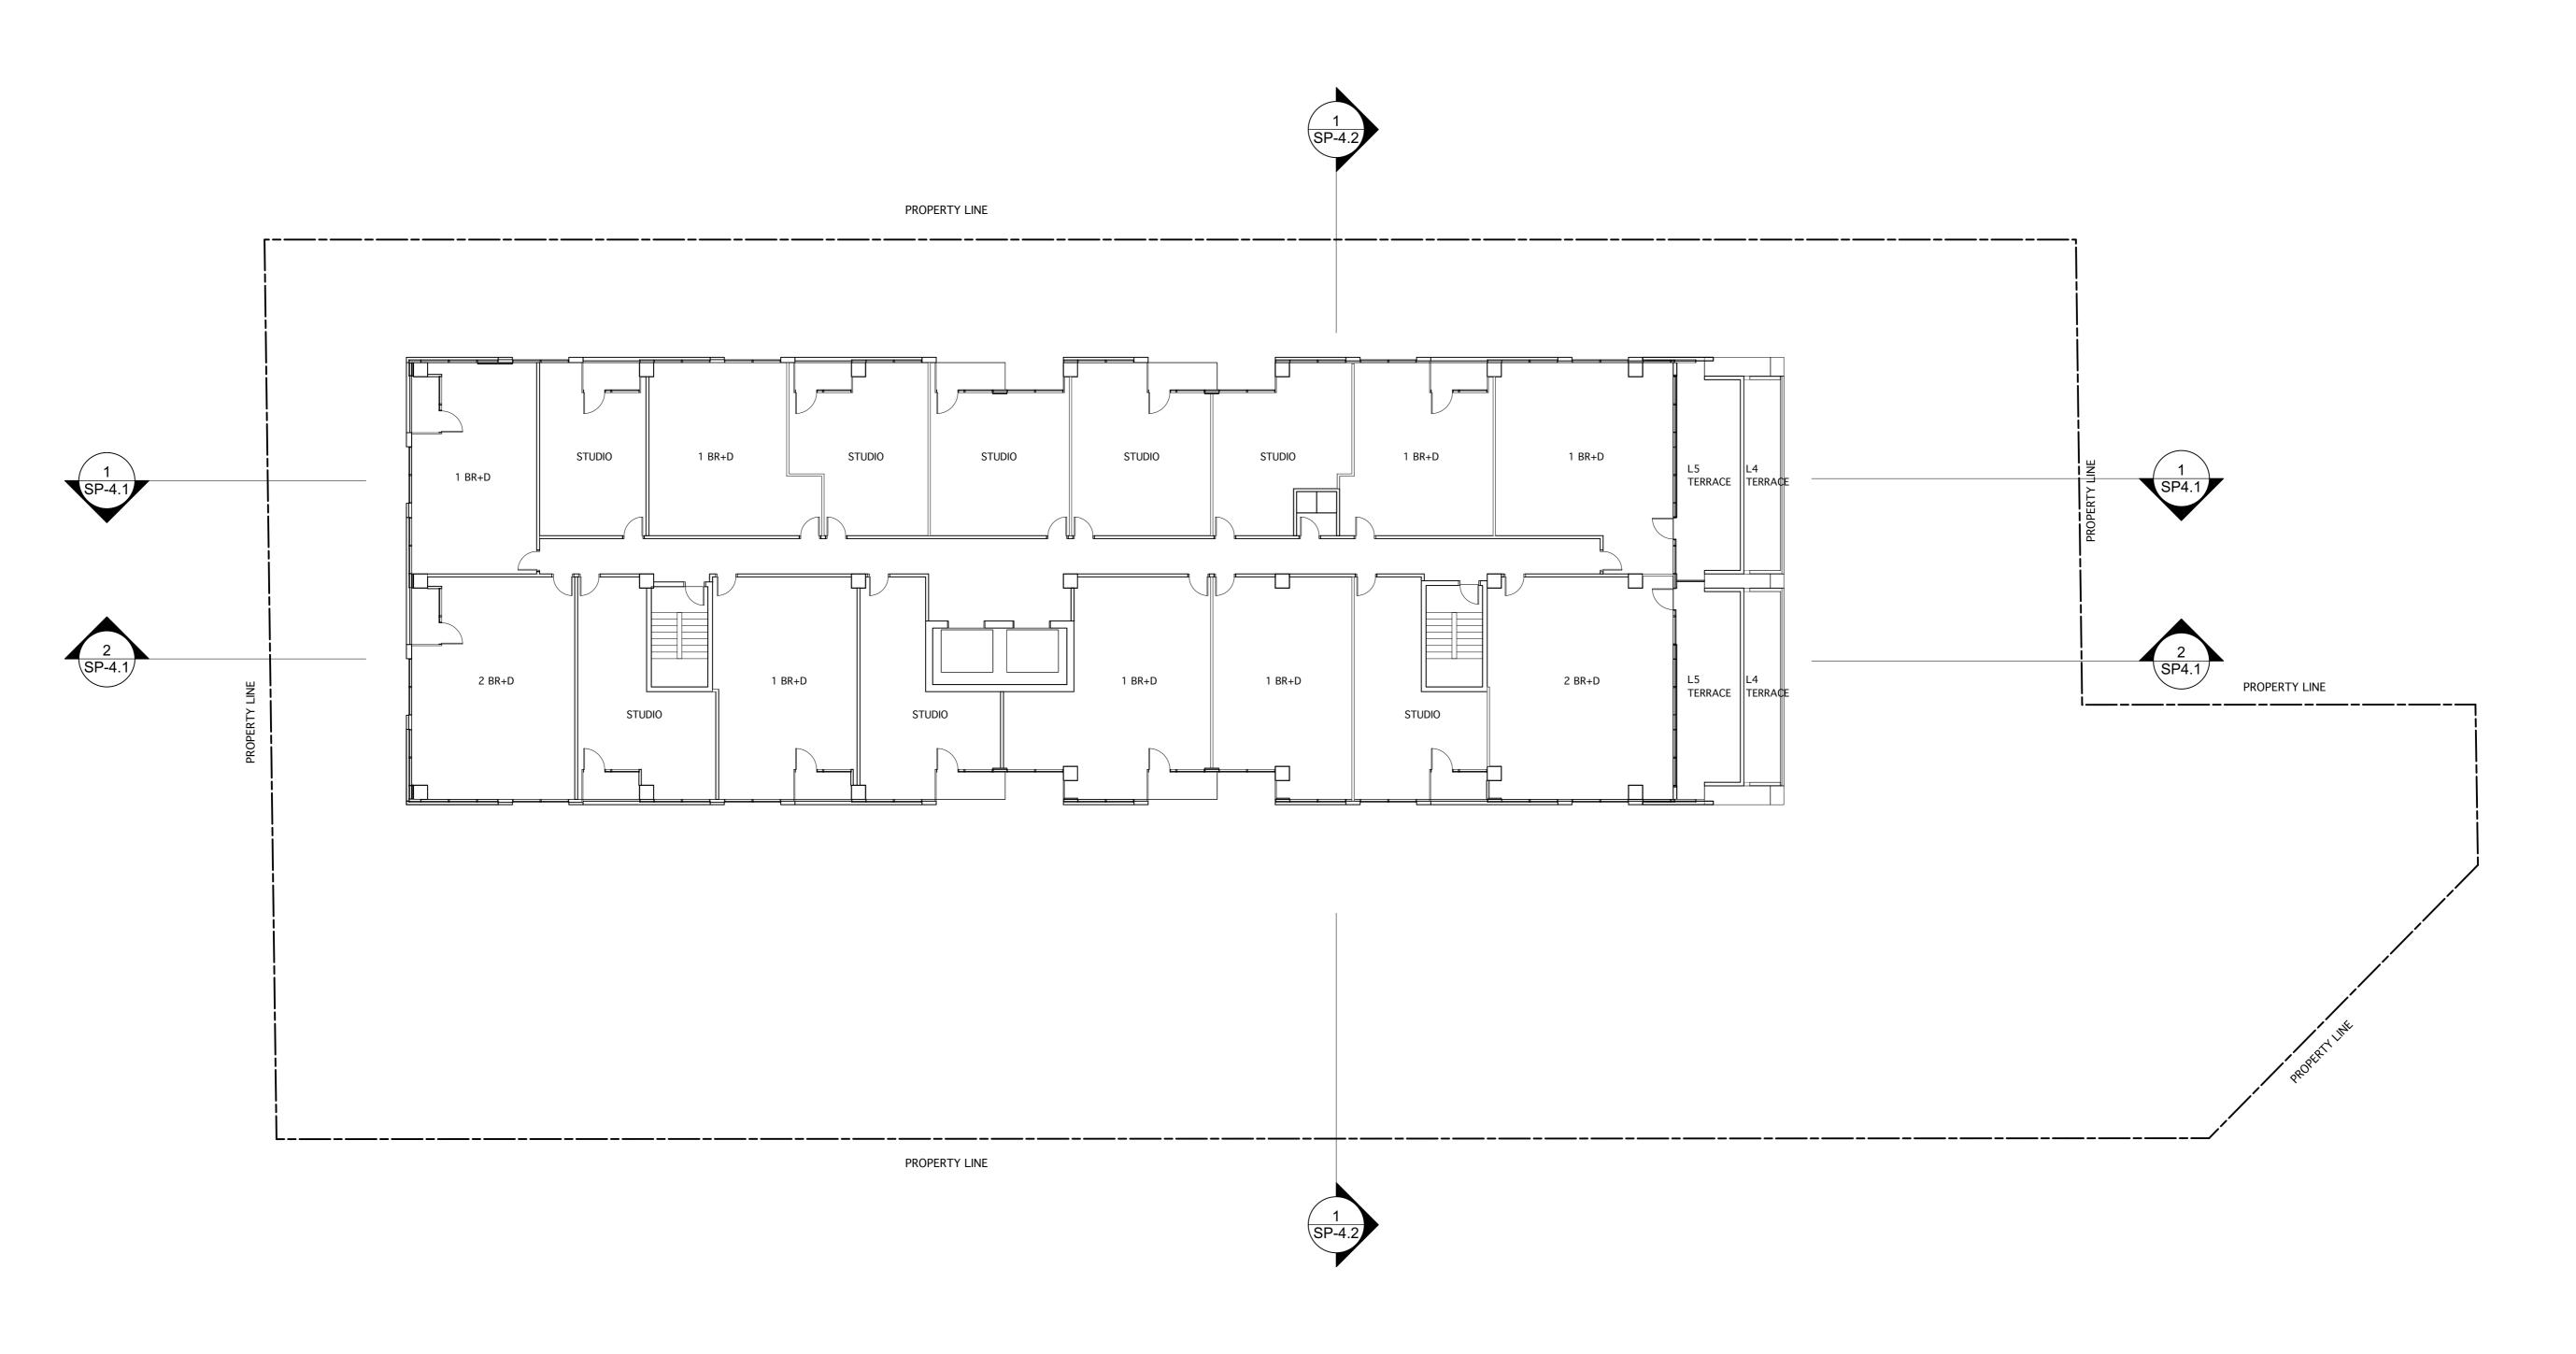

THIS DRAWING SHALL NOT BE USED FOR CONSTRUCTION UNTIL SEALED AND SIGNED BY THE ARCHITECT.

PROCEEDING.

T. 416 223 6400

200 FINCH AVE. W. SUITE 233 TORONTO, ONTARIO CANADA, M2R 3W4

PROJECT

6179 LUNDY'S LANE NIAGARA FALLS, ON

DRAWING TITLE

LEVEL 4 FLOOR PLANS

DO NOT SCALE THE DRAWINGS. THE CONTRACTOR SHALL CHECK AND VERIFY ALL DIMENSIONS ON SITE. ALL DRAWINGS AND SPECIFICATIONS ARE THE COPYRIGHT PROPERTY OF THE ARCHITECT AND SHALL BE RETURNED AT THE COMPLETION OF THE WORK. ANY DISCREPANCY OR CONTRADICTORY INFORMATION WITHIN THIS DRAWING SHALL BE BROUGHT TO ATTENTION OF THE ARCHITECT BEFORE PROCEFOING. PROCEEDING.