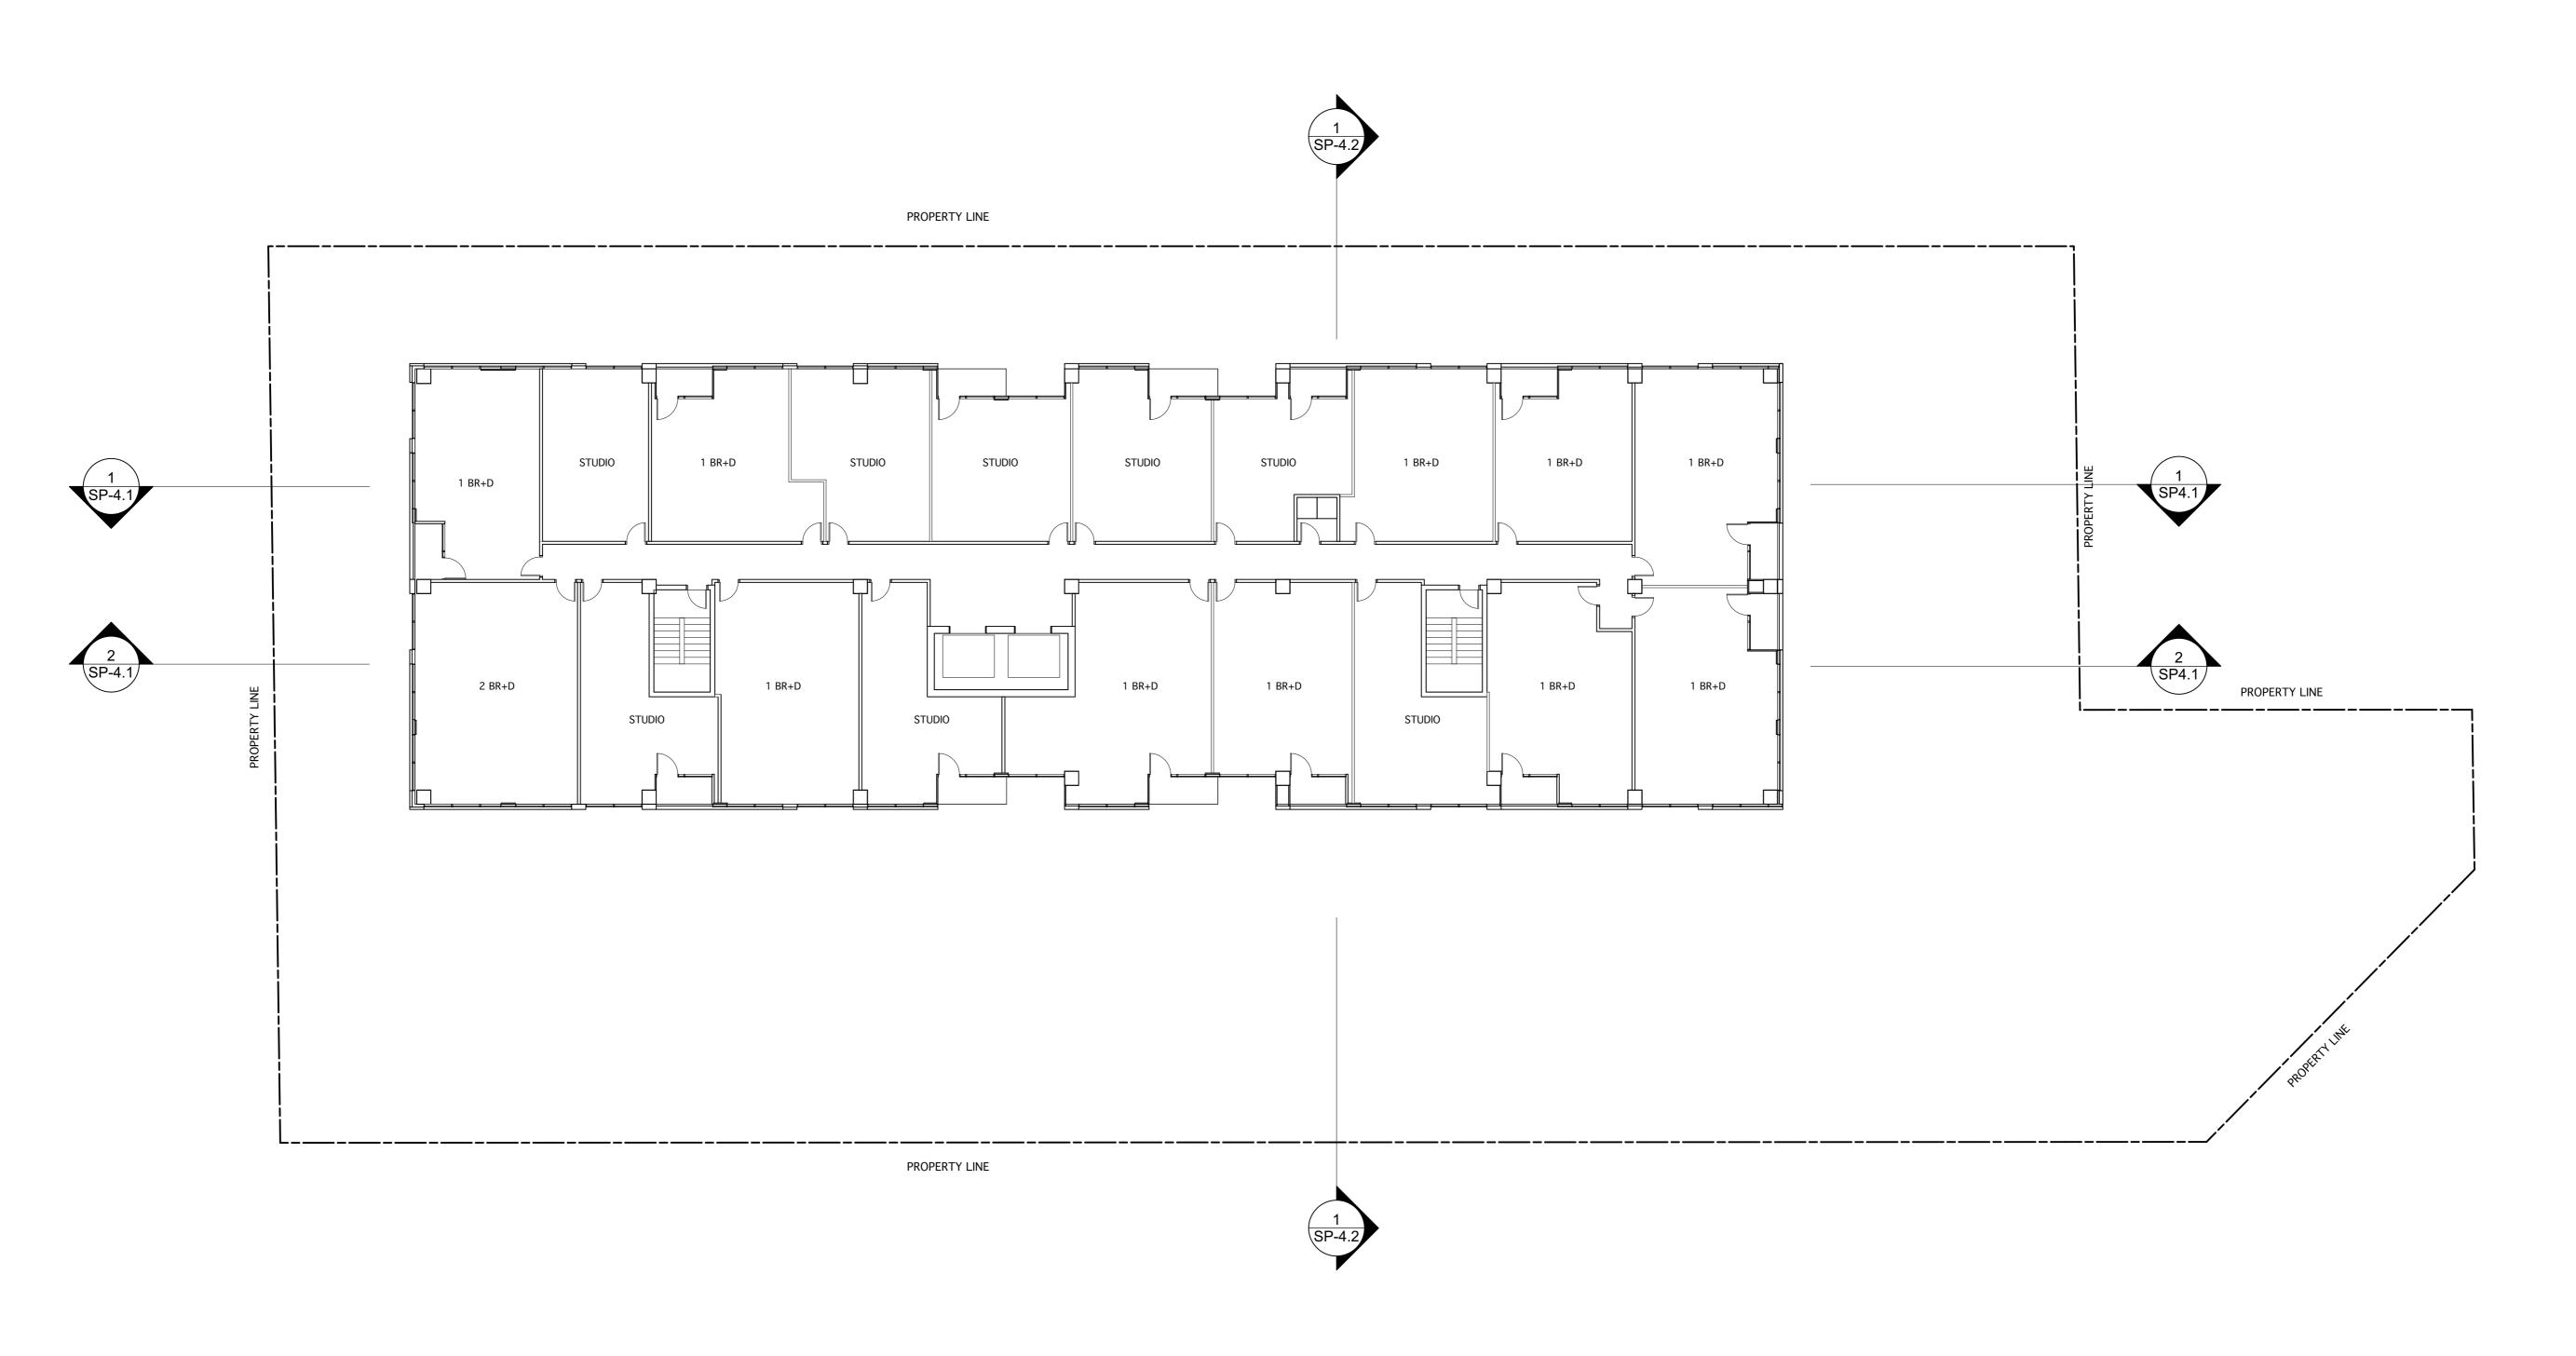

THIS DRAWING SHALL NOT BE USED FOR CONSTRUCTION UNTIL SEALED AND SIGNED BY THE ARCHITECT.

T. 416 223 6400

200 FINCH AVE. W. SUITE 233 TORONTO, ONTARIO CANADA, M2R 3W4

PROJECT

6179 LUNDY'S LANE NIAGARA FALLS, ON

DRAWING TITLE

LEVEL 2 FLOOR PLAN

DO NOT SCALE THE DRAWINGS. THE CONTRACTOR SHALL CHECK AND VERIFY ALL DIMENSIONS ON SITE. ALL DRAWINGS AND SPECIFICATIONS ARE THE COPYRIGHT PROPERTY OF THE ARCHITECT AND SHALL BE RETURNED AT THE COMPLETION OF THE WORK. ANY DISCREPANCY OR CONTRADICTORY INFORMATION WITHIN THIS DRAWING SHALL BE BROUGHT TO ATTENTION OF THE ARCHITECT BEFORE PROCEEDING.