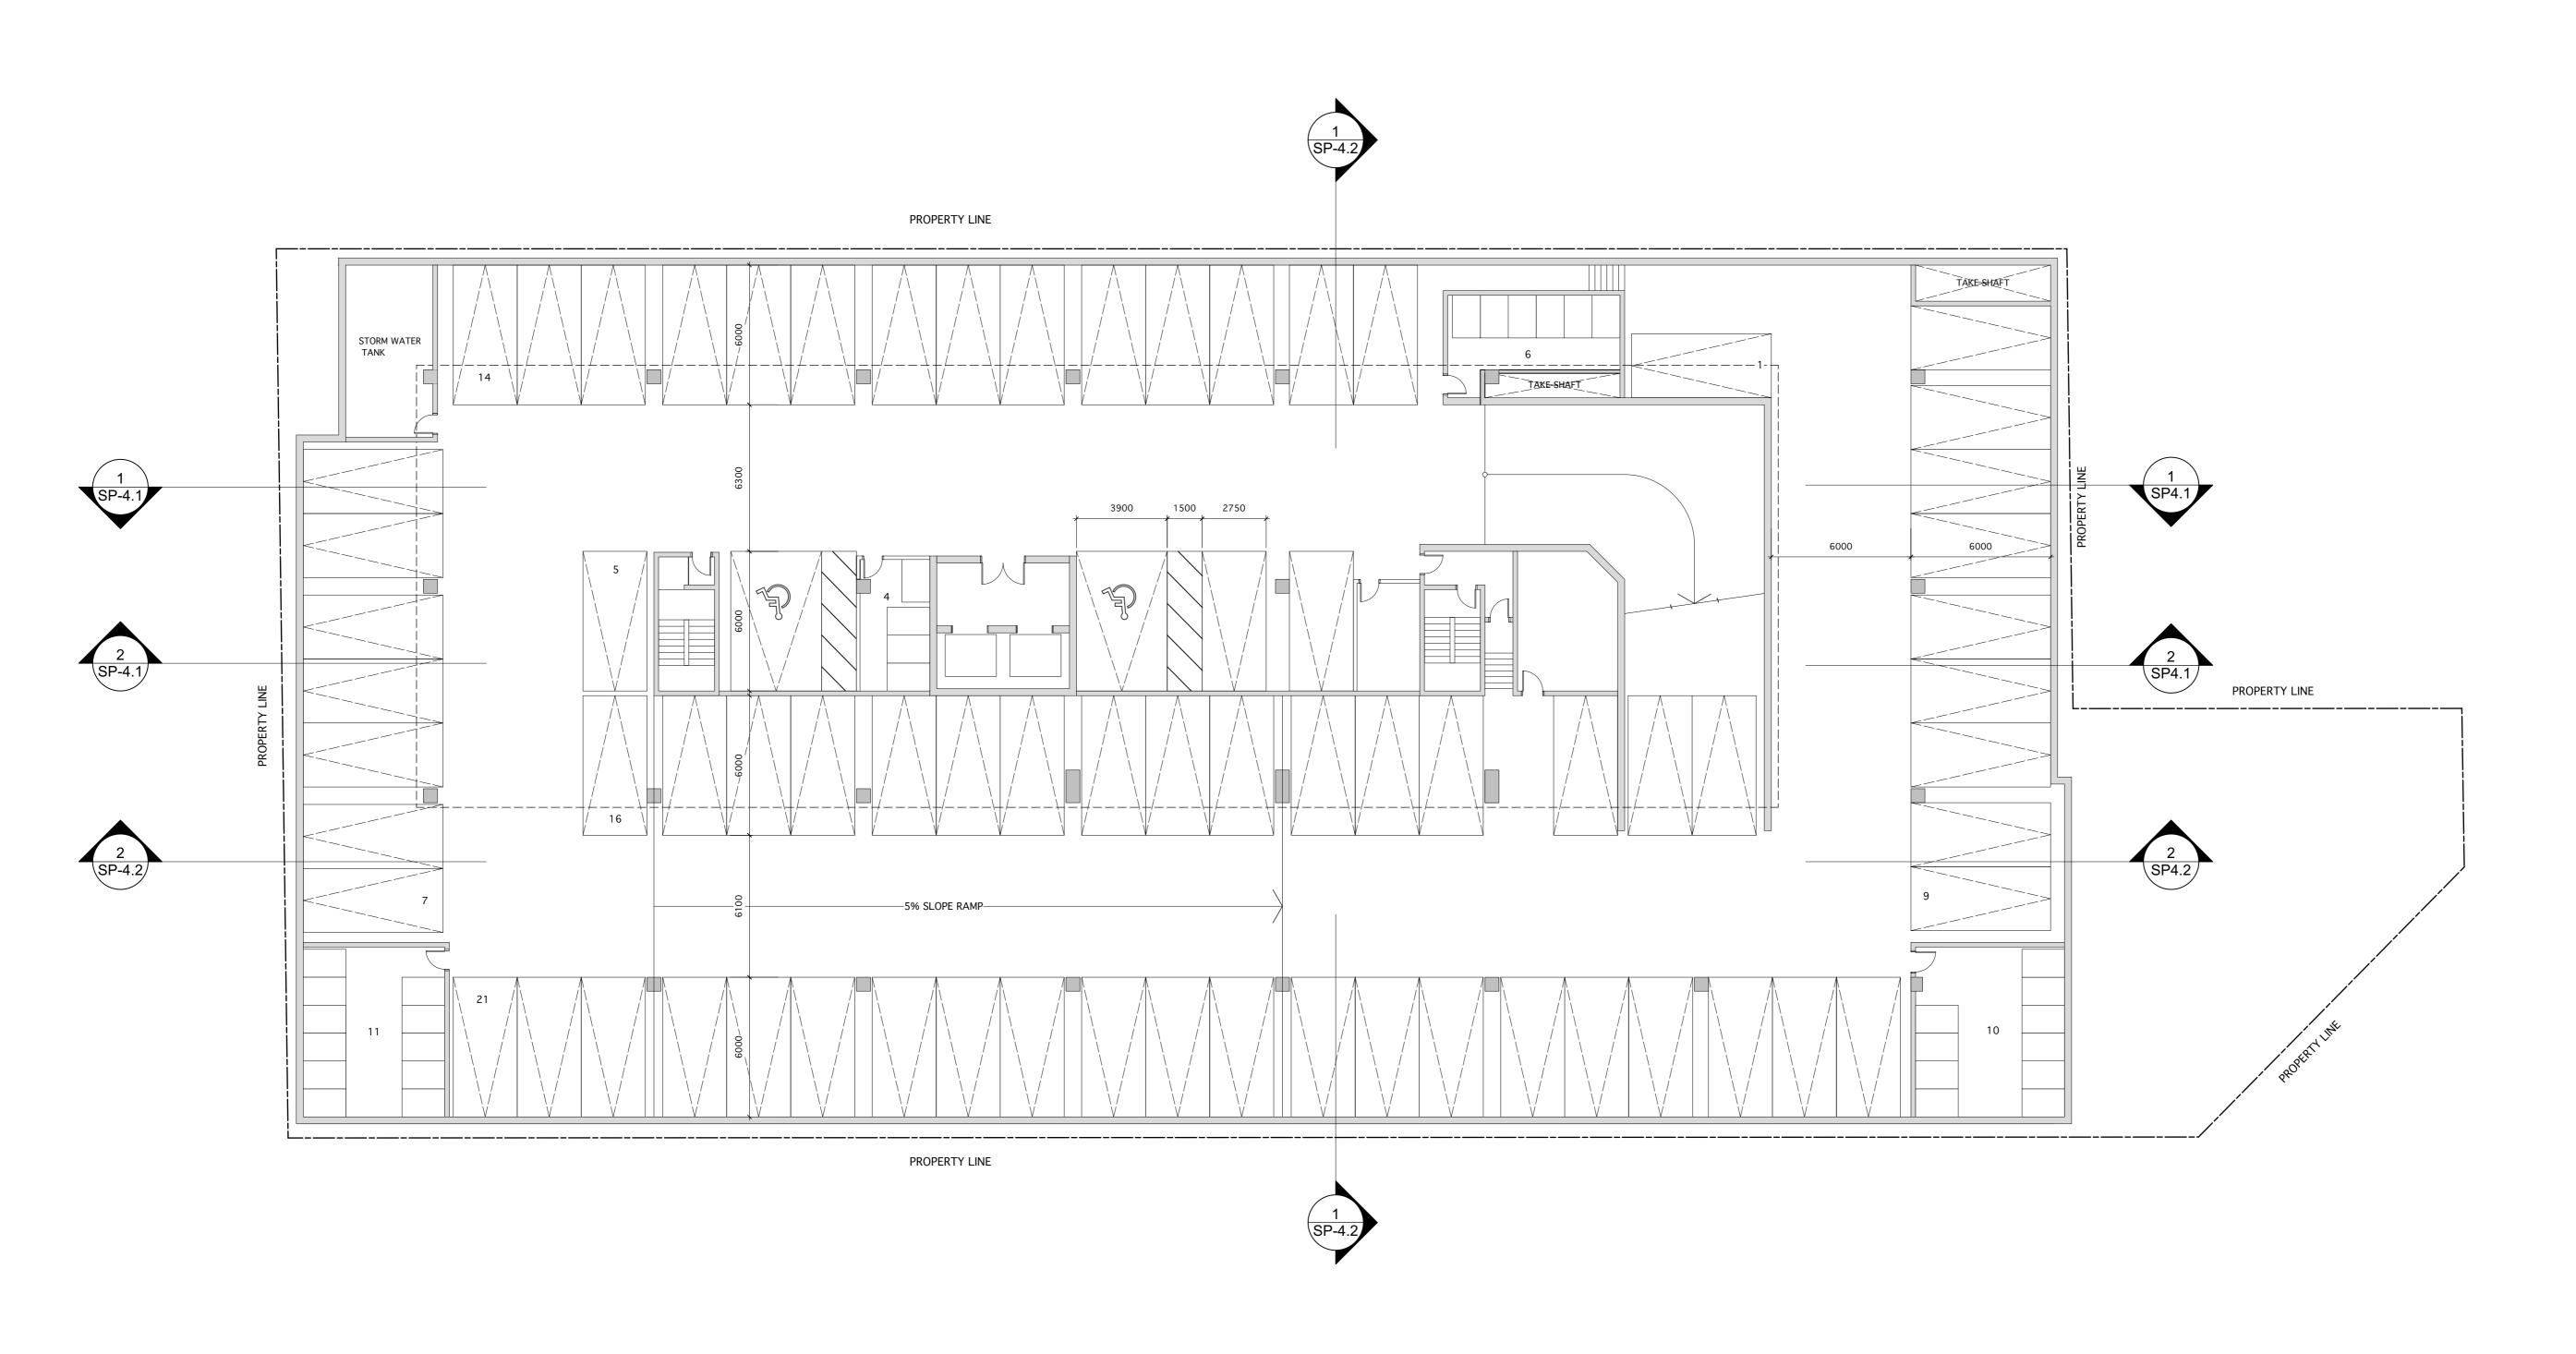

DRAWING TITLE

P2 FLOOR PLAN

WING NO.

SP-2 1

DO NOT SCALE THE DRAWINGS. THE CONTRACTOR SHALL CHECK AND VERIFY ALL DIMENSIONS ON SITE. ALL DRAWINGS AND SPECIFICATIONS ARE THE COPYRIGHT PROPERTY OF THE ARCHITECT AND SHALL BE RETURNED AT THE COMPLETION OF THE WORK. ANY DISCREPANCY OR CONTRADICTORY INFORMATION WITHIN THIS DRAWING SHALL BE BROUGHT TO ATTENTION OF THE ARCHITECT BEFORE PROCEEDING.