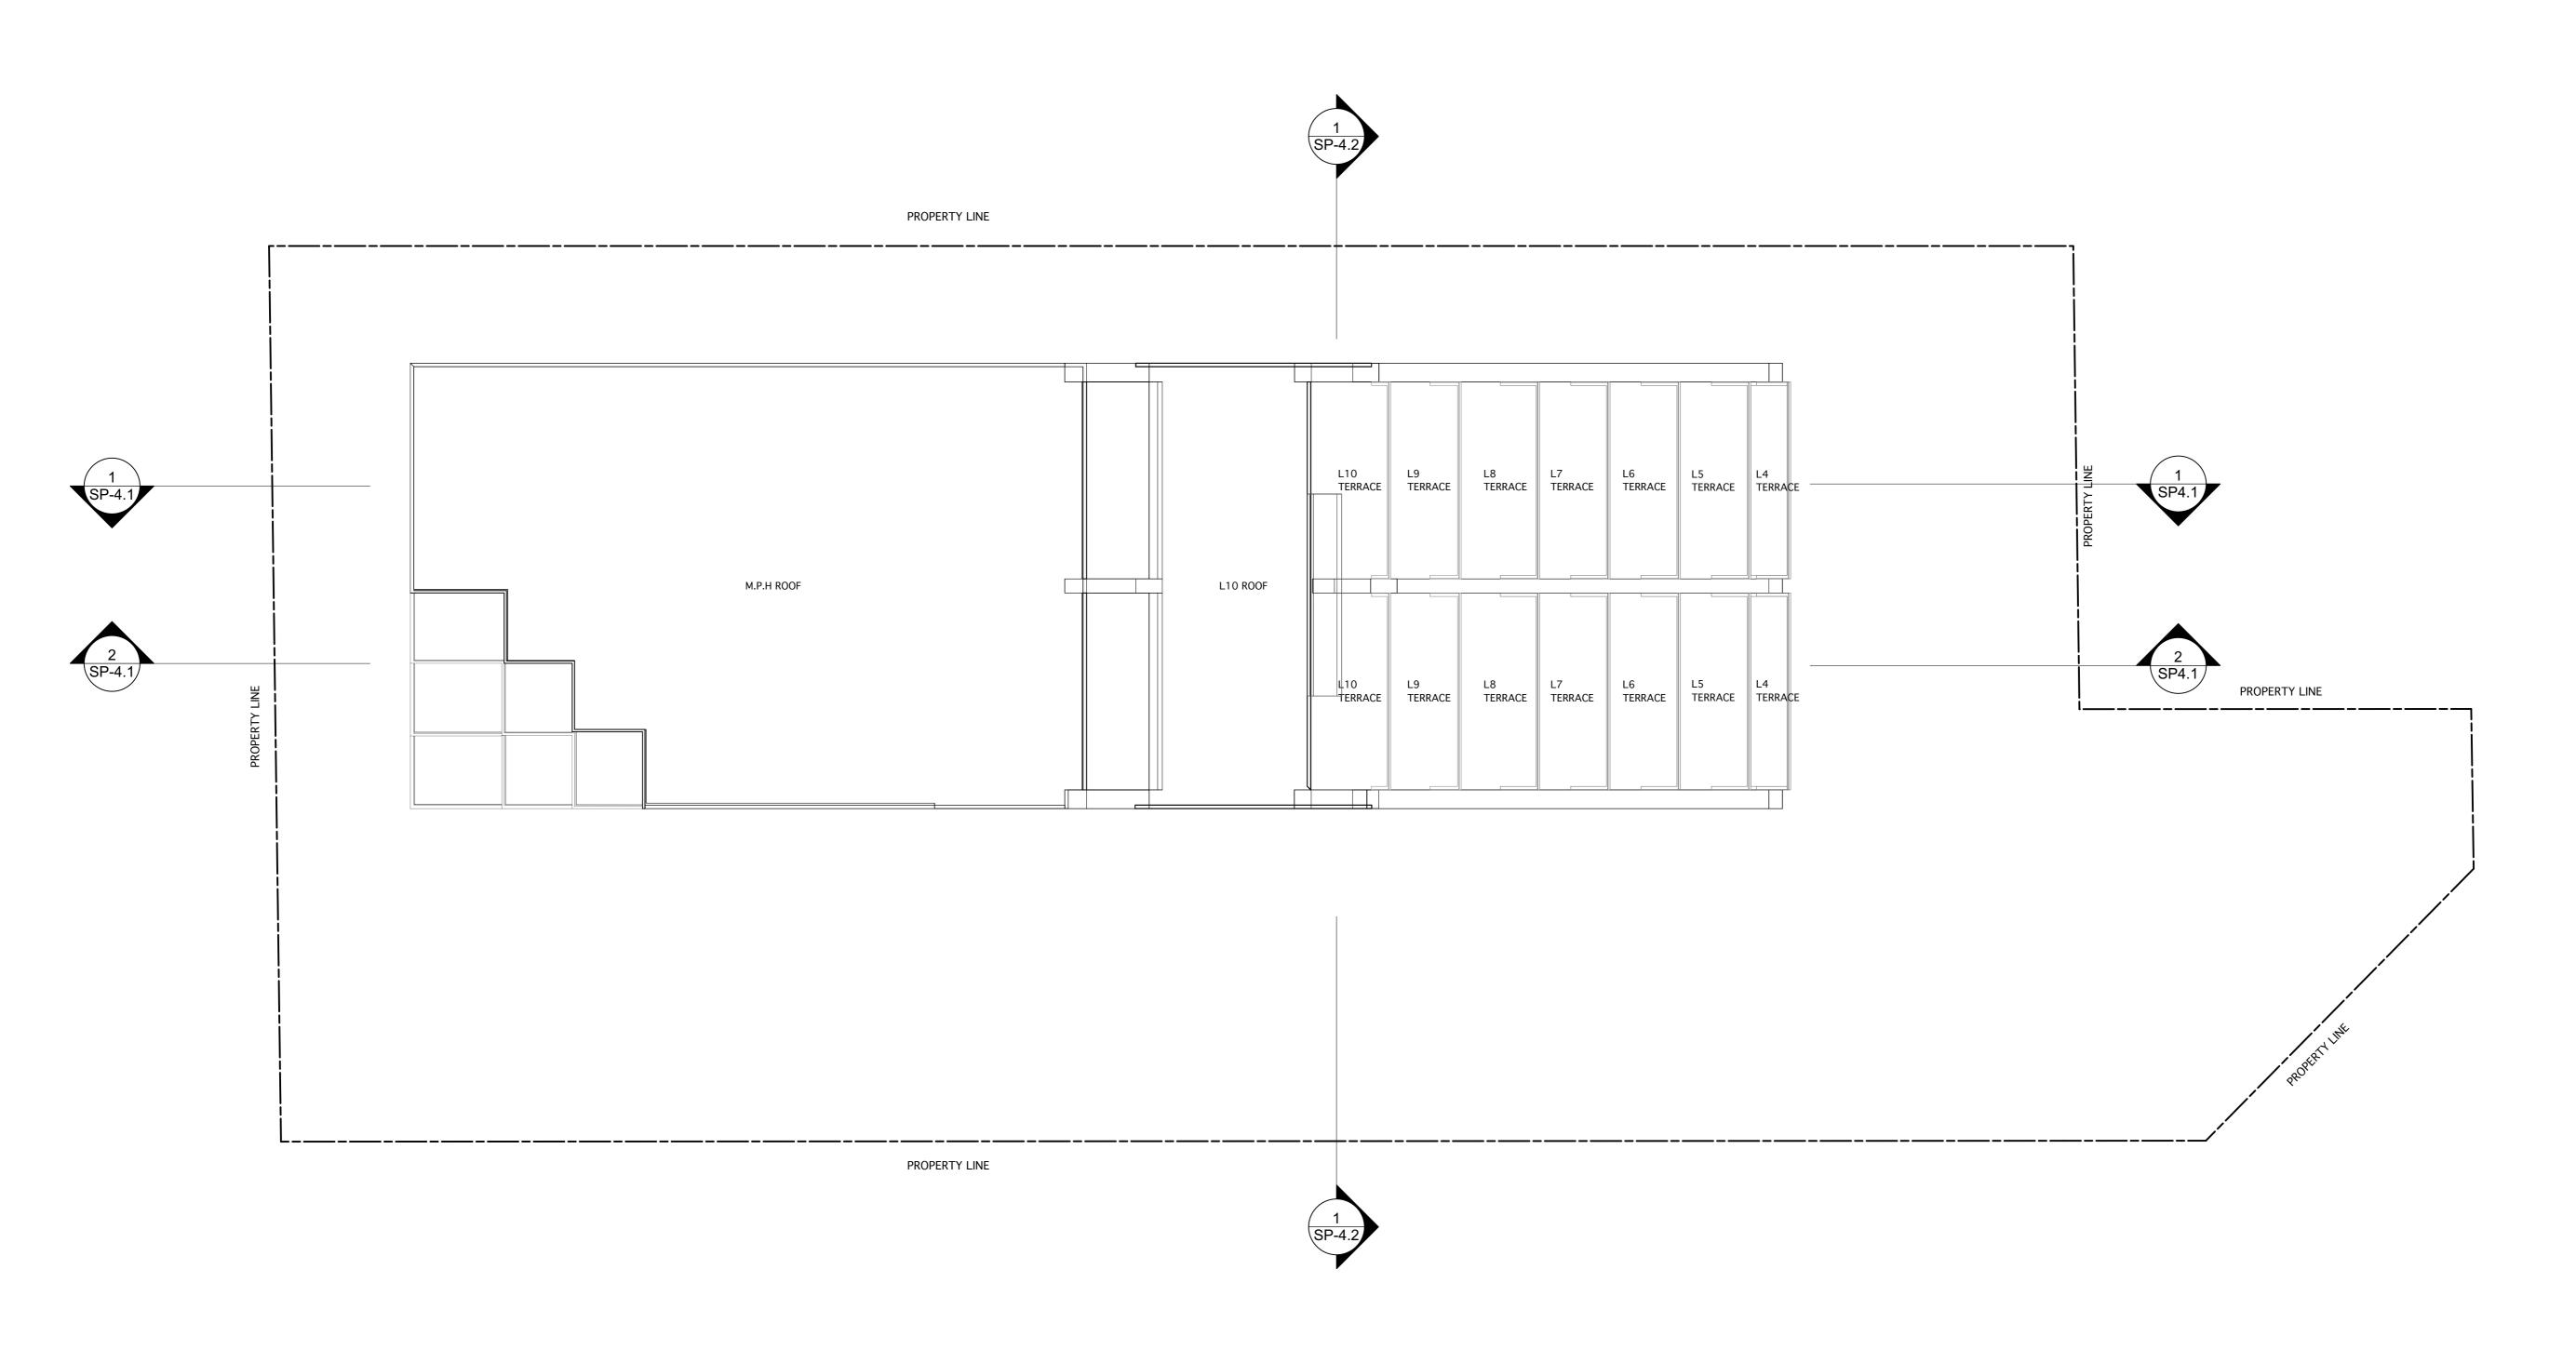

NCH AVE. W. SUITE 233 TORONTO, ONTARIO CANADA, M2R 3W4

CANADA, M2R 3W4

PROJECT
6179 LUNDY'S LANE
NIAGARA FALLS, ON

DRAWING TITLE

LEVEL 10 FLOOR PLANS

/ING NO.

SP-2.13









DO NOT SCALE THE DRAWINGS. THE CONTRACTOR SHALL CHECK AND VERIFY ALL DIMENSIONS ON SITE. ALL DRAWINGS AND SPECIFICATIONS ARE THE COPYRIGHT PROPERTY OF THE ARCHITECT AND SHALL BE RETURNED AT THE COMPLETION OF THE WORK. ANY DISCREPANCY OR CONTRADICTORY INFORMATION WITHIN THIS DRAWING SHALL BE BROUGHT TO ATTENTION OF THE ARCHITECT BEFORE PROCEFOING. PROCEEDING.

THIS DRAWING SHALL NOT BE USED FOR CONSTRUCTION UNTIL SEALED AND SIGNED BY THE ARCHITECT.



T. 416 223 6400

200 FINCH AVE. W. SUITE 233 TORONTO, ONTARIO CANADA, M2R 3W4

PROJECT

6179 LUNDY'S LANE NIAGARA FALLS, ON

DRAWING TITLE

LEVEL MPH FLOOR PLANS









DO NOT SCALE THE DRAWINGS. THE CONTRACTOR SHALL CHECK AND VERIFY ALL DIMENSIONS ON SITE. ALL DRAWINGS AND SPECIFICATIONS ARE THE COPYRIGHT PROPERTY OF THE ARCHITECT AND SHALL BE RETURNED AT THE COMPLETION OF THE WORK. ANY DISCREPANCY OR CONTRADICTORY INFORMATION WITHIN THIS DRAWING SHALL BE BROUGHT TO ATTENTION OF THE ARCHITECT BEFORE PROCEEDING.

THIS DRAWING SHALL NOT BE USED FOR CONSTRUCTION UNTIL SEALED AND SIGNED BY THE ARCHITECT.



200 FINCH AVE. W. SUITE 233 TORONTO, ONTARIO CANADA, M2R 3W4

PROJECT 6179 LUNDY'S LANE NIAGARA FALLS, ON

DRAWING TITLE

**ROOF PLAN**