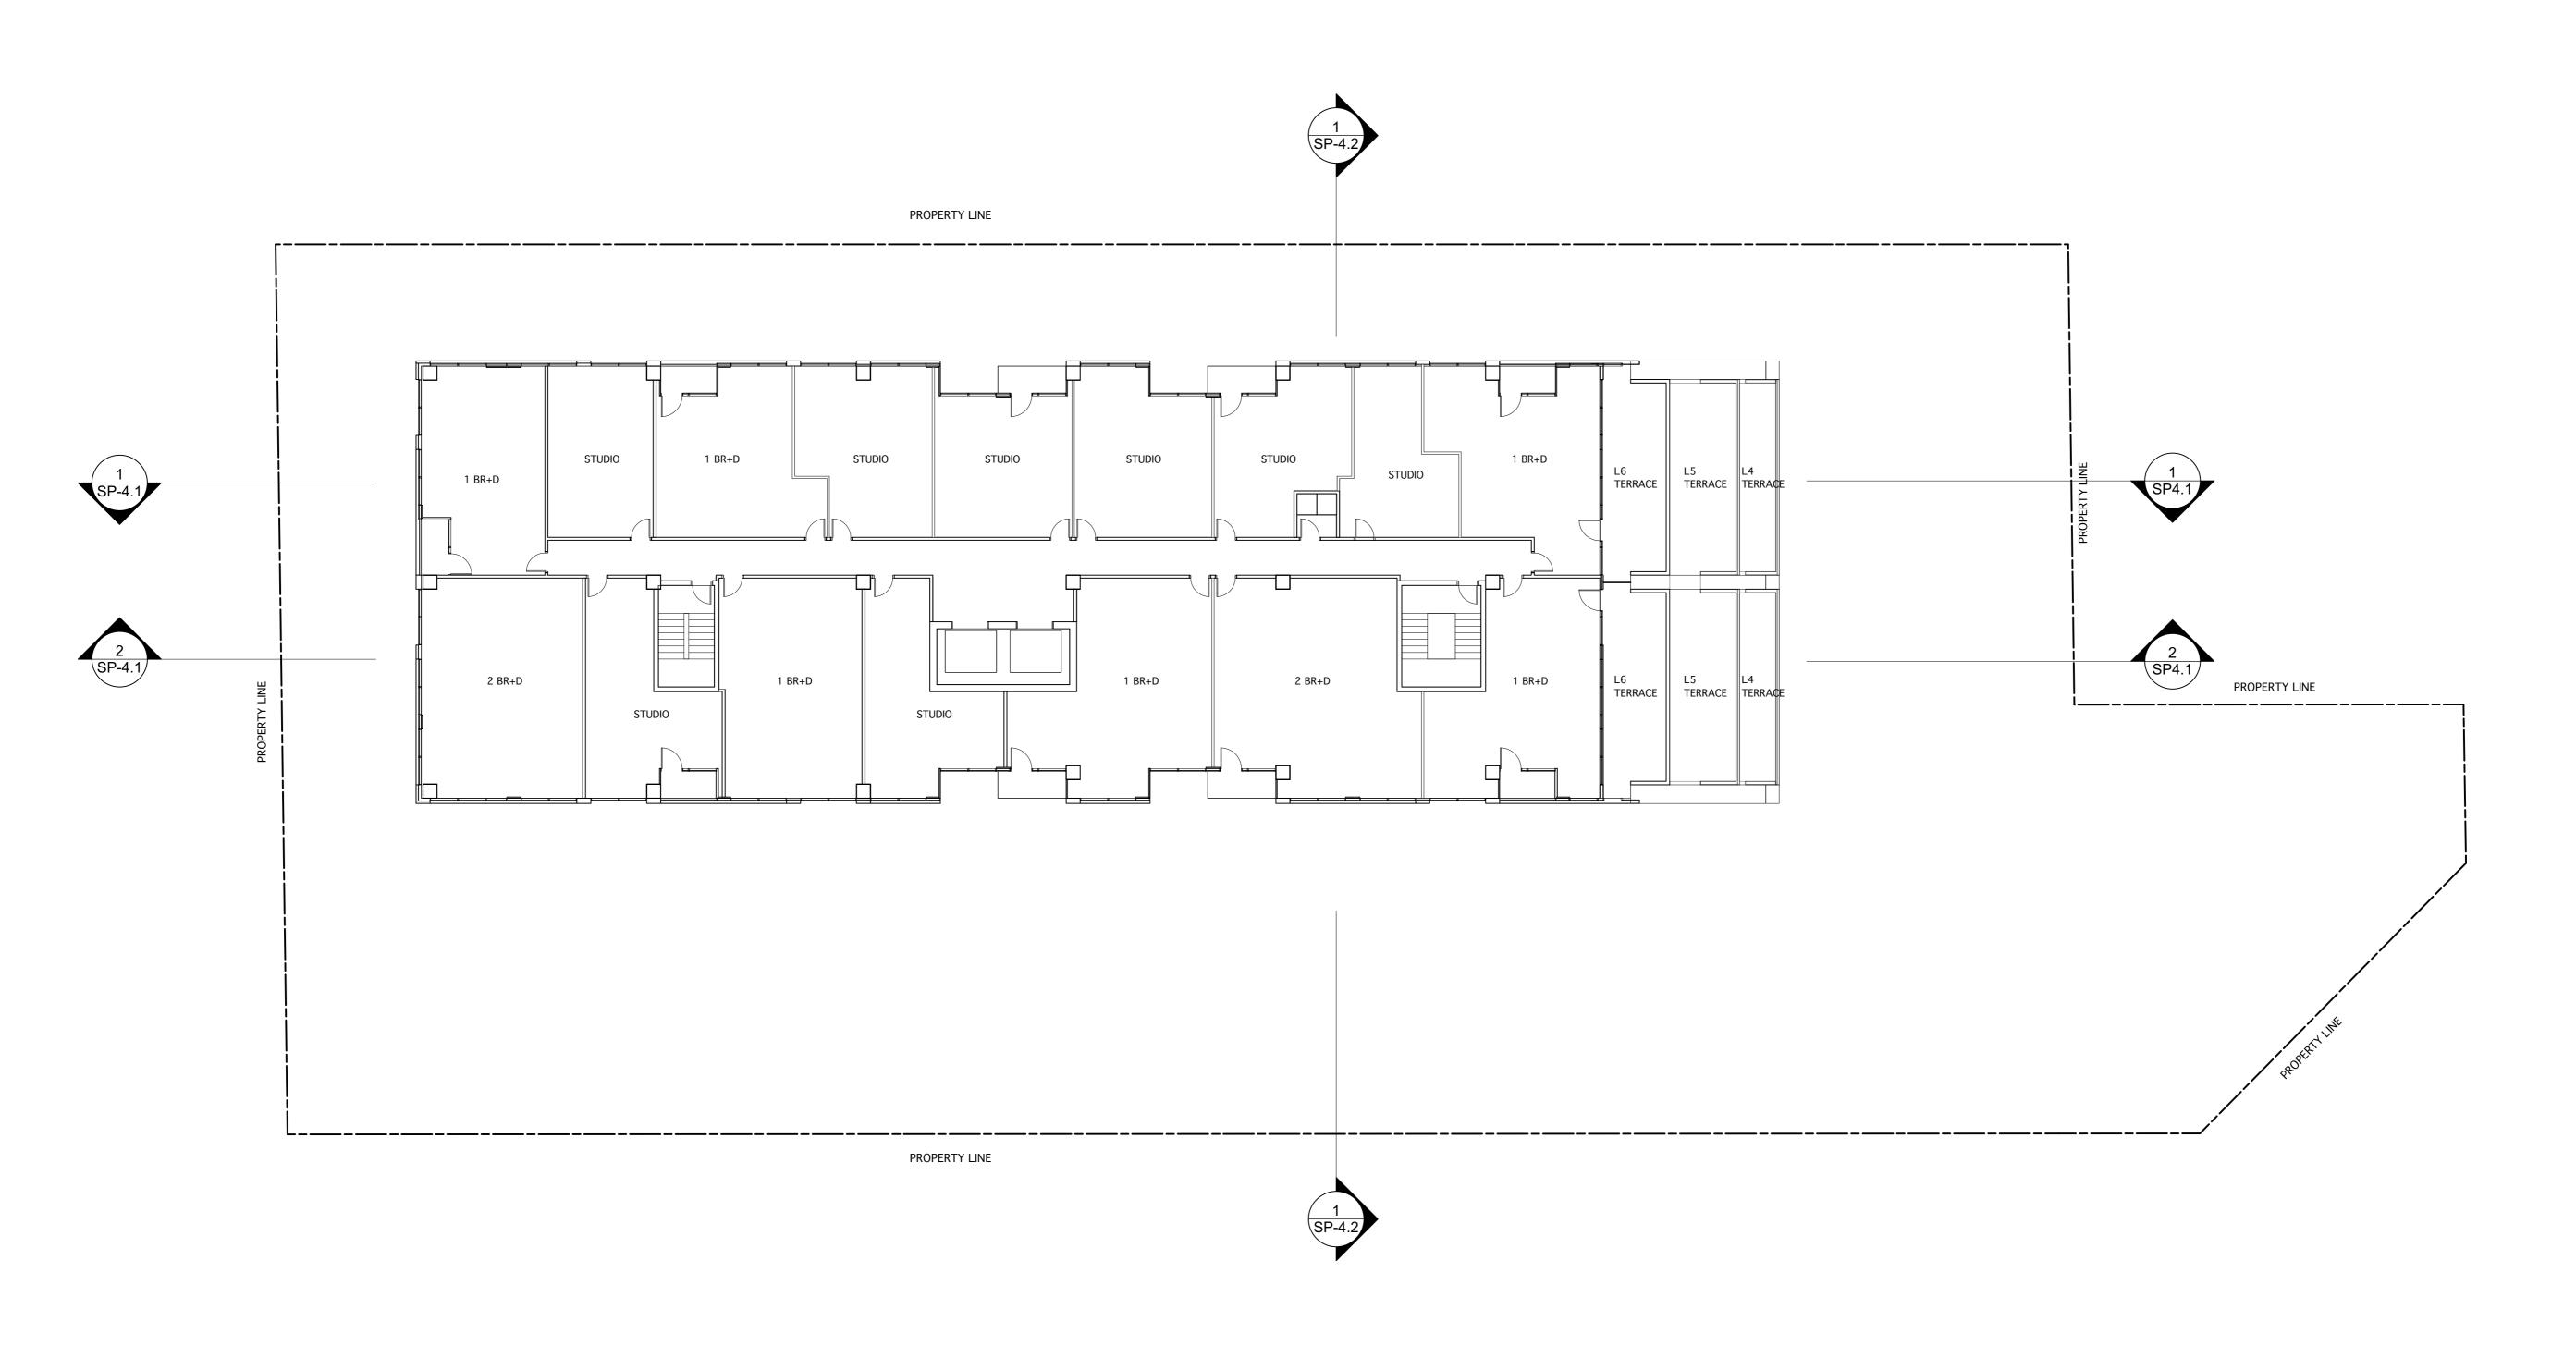

THIS DRAWING SHALL NOT BE USED FOR CONSTRUCTION UNTIL SEALED AND SIGNED BY THE ARCHITECT.

T. 416 223 6400

200 FINCH AVE. W. SUITE 233 TORONTO, ONTARIO CANADA, M2R 3W4

PROJECT

6179 LUNDY'S LANE NIAGARA FALLS, ON

DRAWING TITLE

LEVEL 5 FLOOR PLANS

DO NOT SCALE THE DRAWINGS.

THE CONTRACTOR SHALL CHECK AND VERIFY ALL DIMENSIONS ON SITE.

ALL DRAWINGS AND SPECIFICATIONS ARE THE COPYRIGHT PROPERTY OF THE ARCHITECT AND SHALL BE RETURNED AT THE COMPLETION OF THE WORK. ANY DISCREPANCY OR CONTRADICTORY INFORMATION WITHIN THIS DRAWING SHALL BE BROUGHT TO ATTENTION OF THE ARCHITECT BEFORE PROCEEDING.