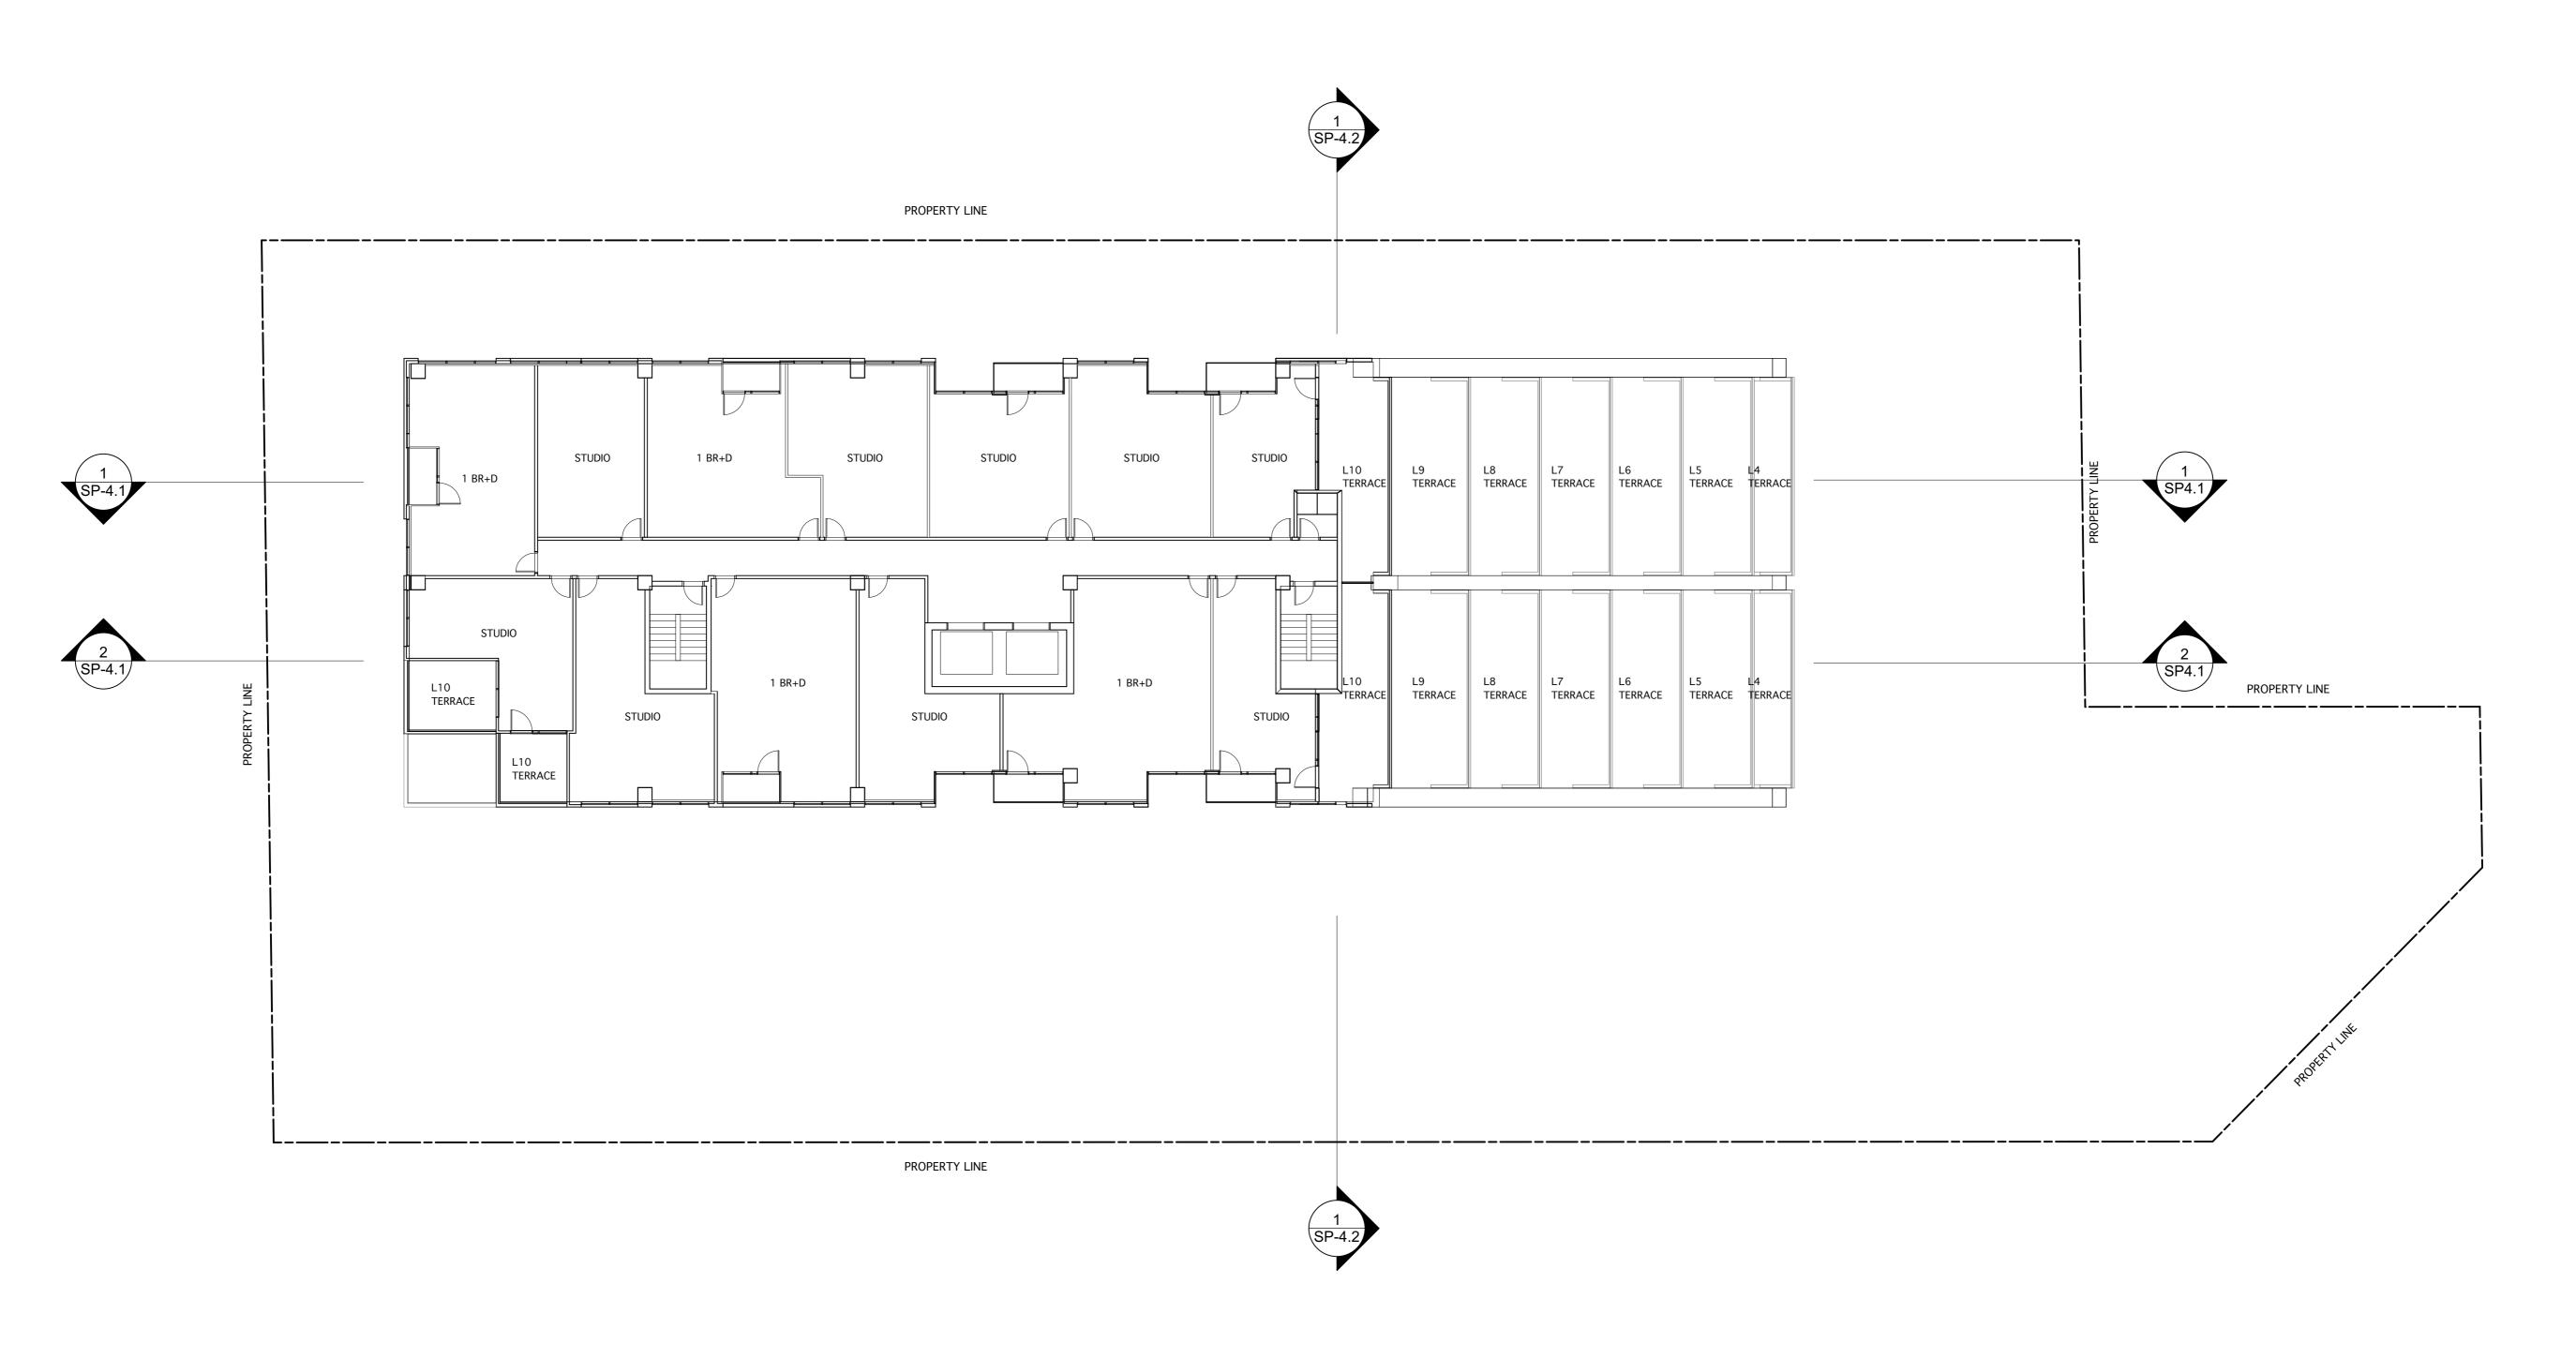

THIS DRAWING SHALL NOT BE USED FOR CONSTRUCTION UNTIL SEALED AND SIGNED BY THE ARCHITECT.

200 FINCH AVE. W. SUITE 233 TORONTO, ONTARIO CANADA, M2R 3W4

PROJECT

6179 LUNDY'S LANE NIAGARA FALLS, ON

DRAWING TITLE

**LEVEL 9 FLOOR PLANS** 

T. 416 223 6400

DO NOT SCALE THE DRAWINGS.

THE CONTRACTOR SHALL CHECK AND VERIFY ALL DIMENSIONS ON SITE.

ALL DRAWINGS AND SPECIFICATIONS ARE THE COPYRIGHT PROPERTY OF THE ARCHITECT AND SHALL BE RETURNED AT THE COMPLETION OF THE WORK. ANY DISCREPANCY OR CONTRADICTORY INFORMATION WITHIN THIS DRAWING SHALL BE BROUGHT TO ATTENTION OF THE ARCHITECT BEFORE PROCEEDING.