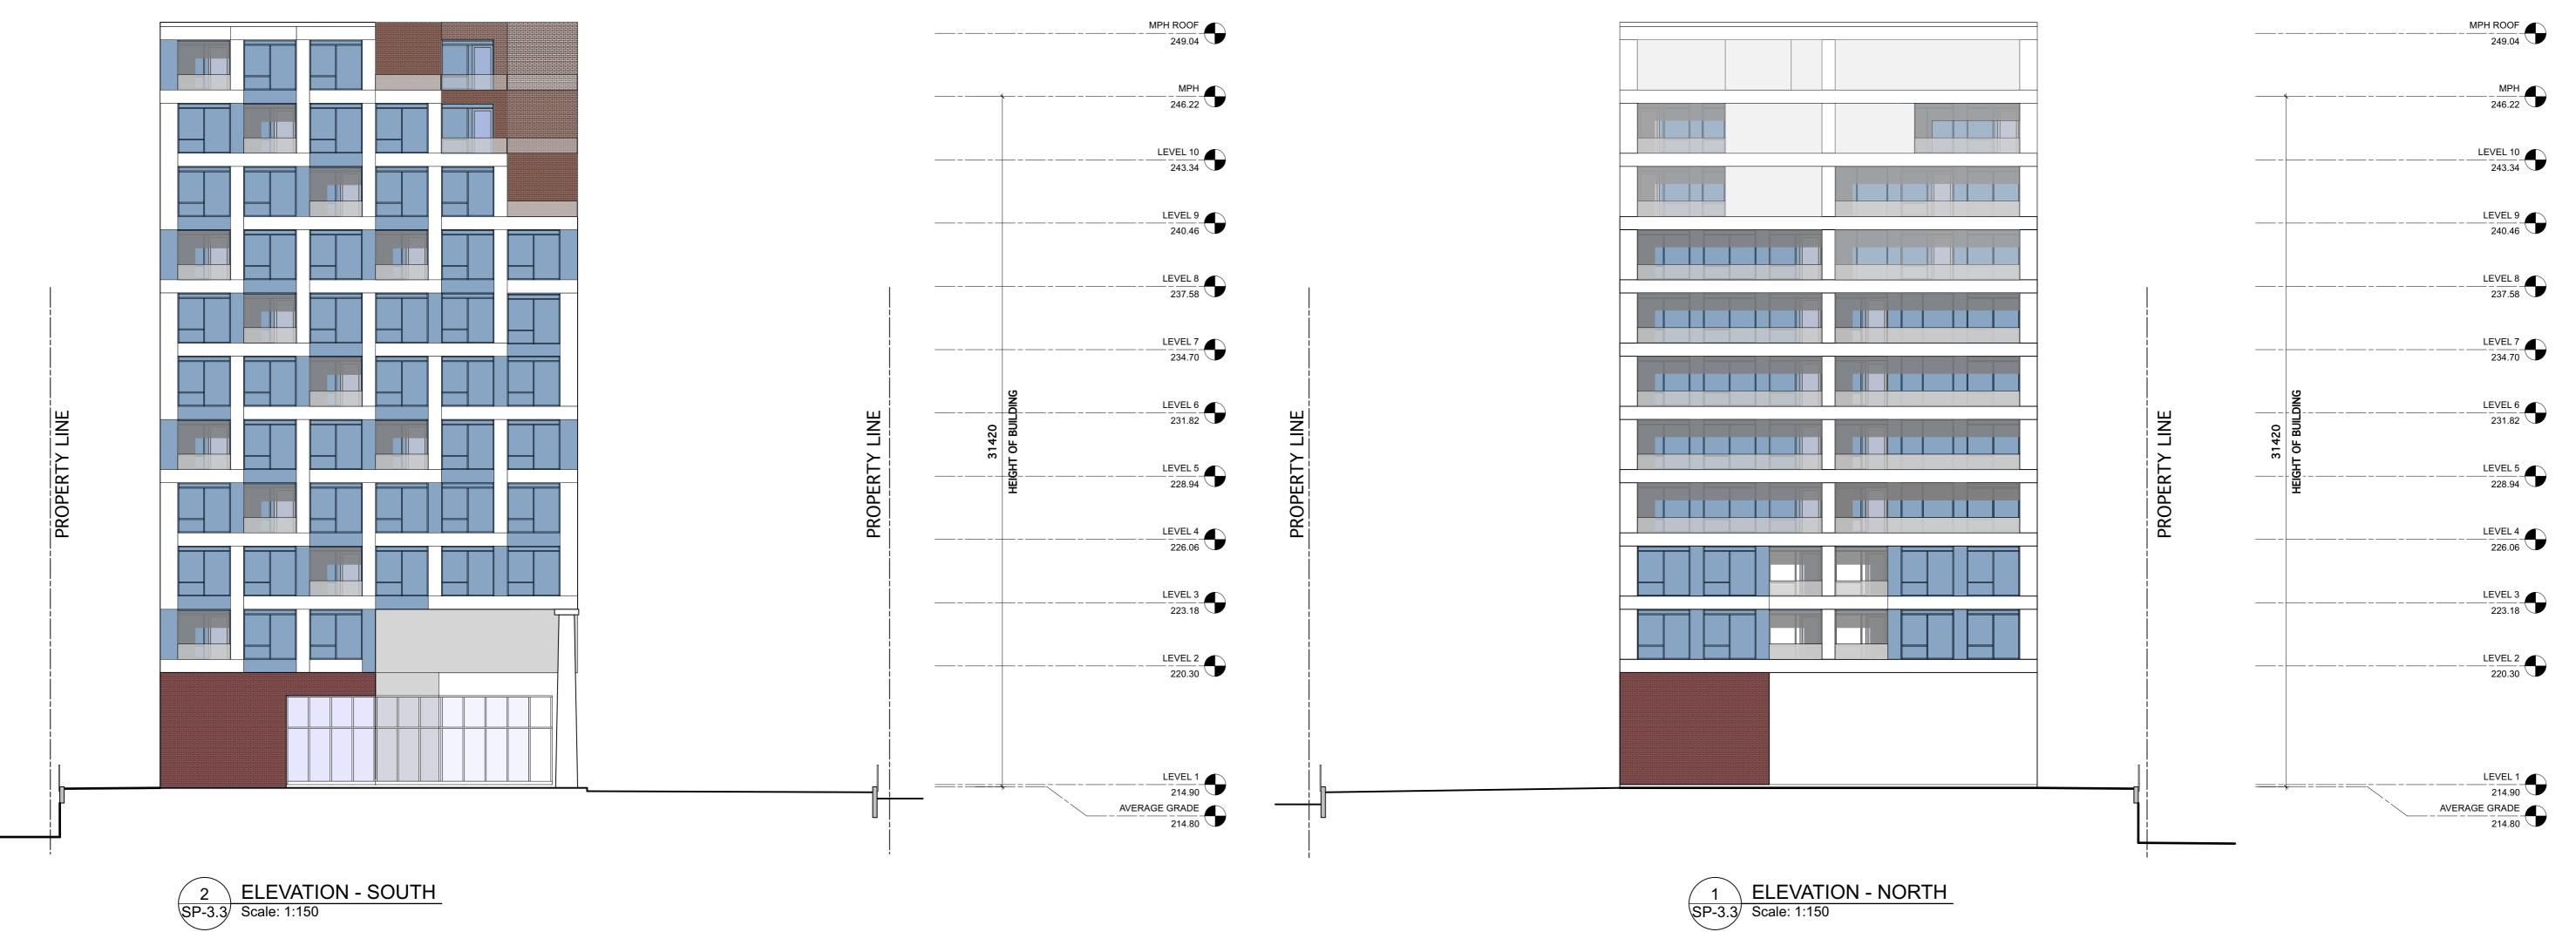

THIS DRAWING SHALL NOT BE USED FOR CONSTRUCTION UNTIL SEALED AND SIGNED BY THE

C.Y. LEE ARCHITECT INC. T. 416 223 6400

200 FINCH AVE. W. SUITE 233

TORONTO, ONTARIO CANADA, M2R 3W4

PROJECT

6179 LUNDY'S LANE NIAGARA FALLS, ON

DRAWING TITLE

**ELEVATIONS -NORTH & SOUTH** 

SP-3.3

1 BUILDING SECTION - NORTH SOUTH
SP-4.1 Scale: 1:150

2024.02.23 ZA/OPA

2024.09.16 ZA/OPA

DO NOT SCALE THE DRAWINGS. THE CONTRACTOR SHALL CHECK AND VERIFY ALL DIMENSIONS ON SITE.