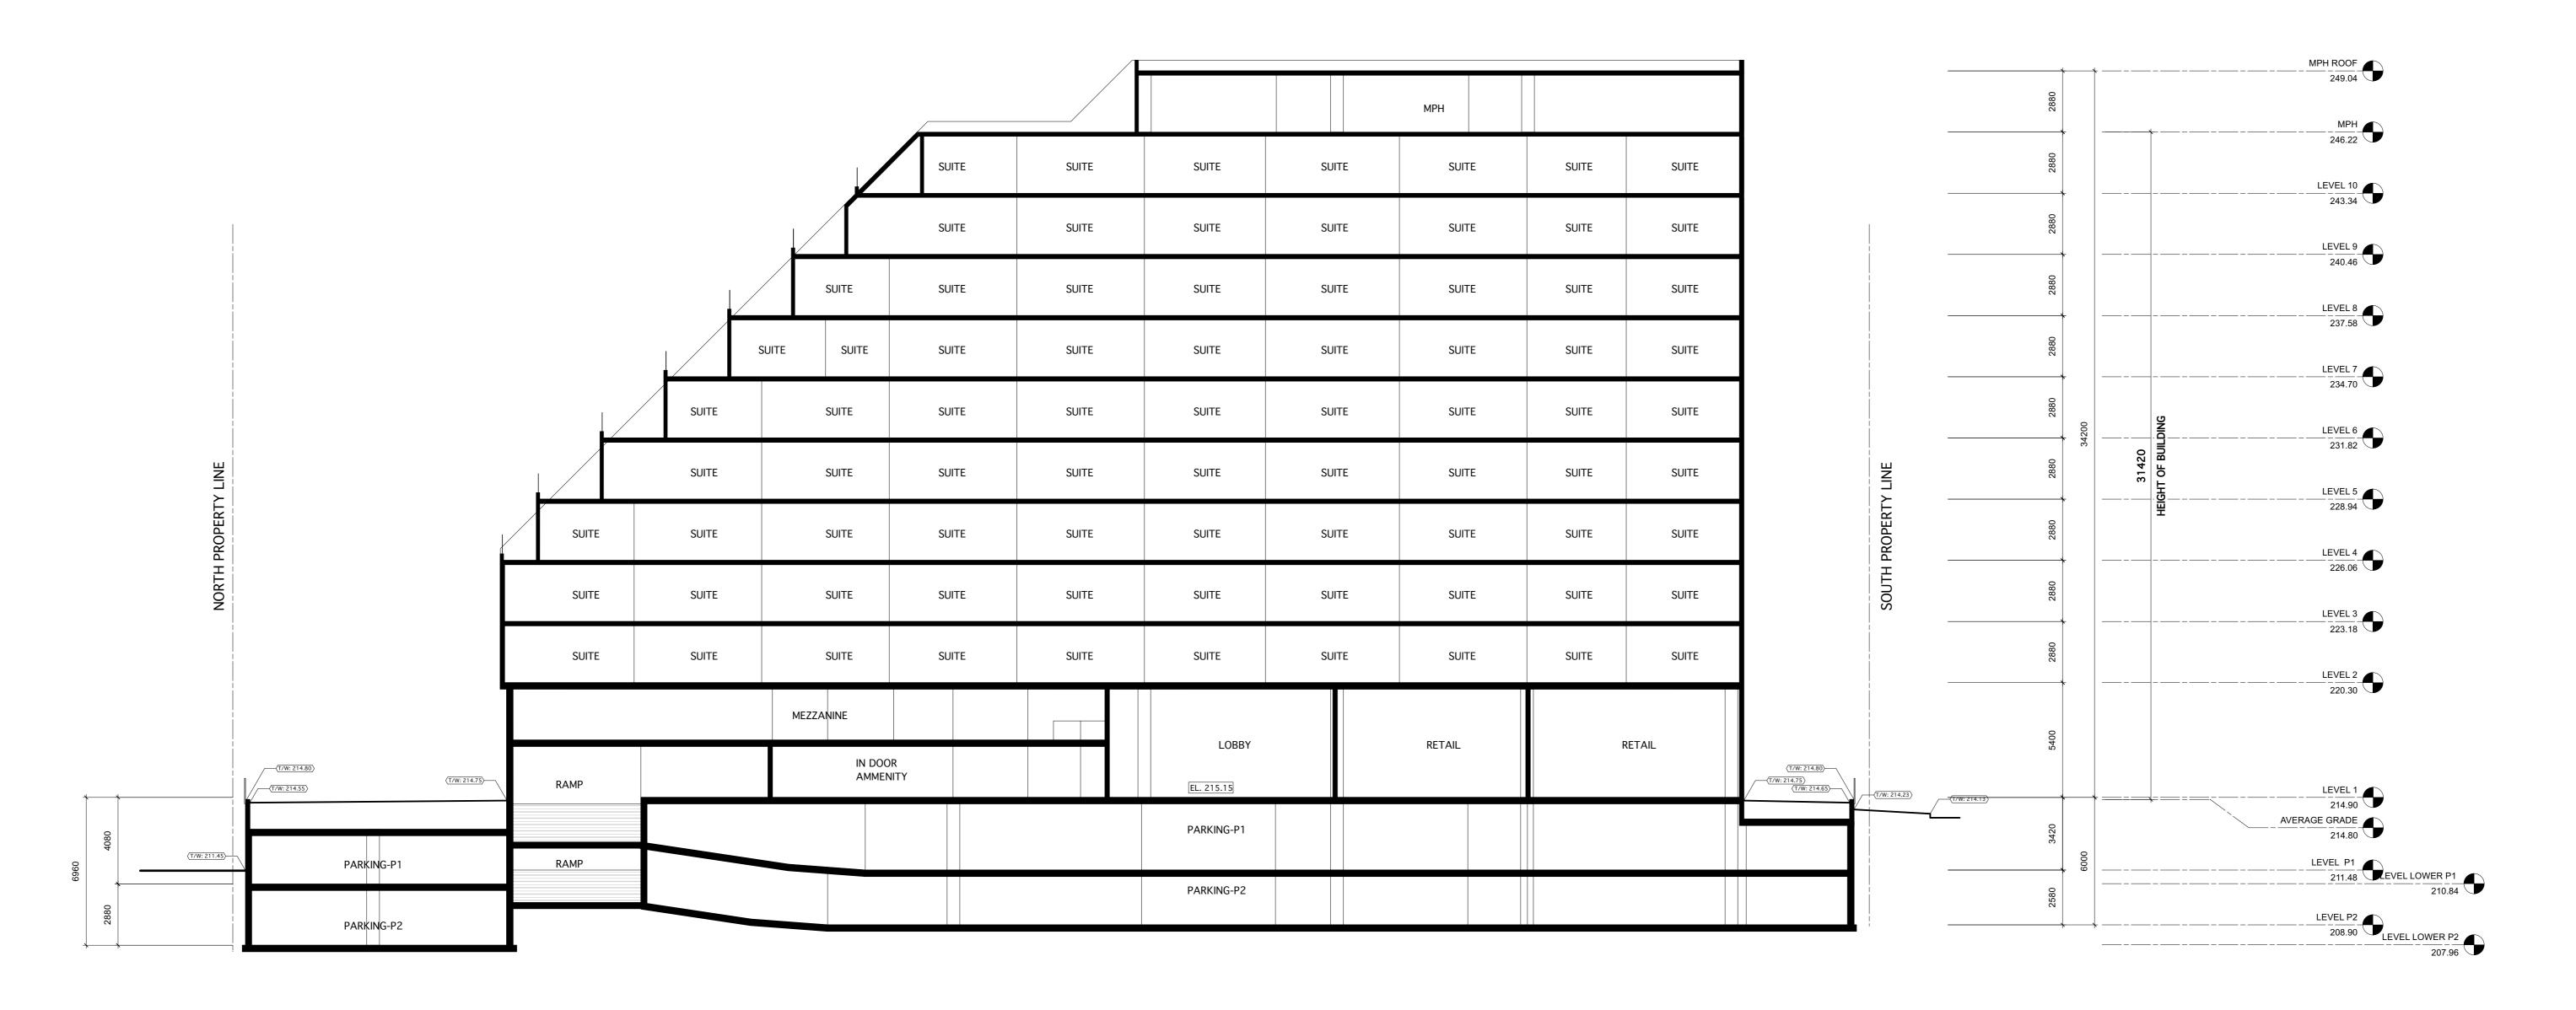

DRAWING TITLE

**ELEVATIONS -NORTH & SOUTH** 

SP-3.3

1 BUILDING SECTION - NORTH SOUTH
SP-4.1 Scale: 1:150

2024.02.23 ZA/OPA

2024.09.16 ZA/OPA

DO NOT SCALE THE DRAWINGS. THE CONTRACTOR SHALL CHECK AND VERIFY ALL DIMENSIONS ON SITE.

ALL DRAWINGS AND SPECIFICATIONS ARE THE COPYRIGHT PROPERTY OF THE ARCHITECT AND SHALL BE RETURNED AT THE COMPLETION OF THE WORK. ANY DISCREPANCY OR CONTRADICTORY INFORMATION WITHIN THIS DRAWING SHALL BE BROUGHT TO ATTENTION OF THE ARCHITECT BEFORE PROCEEDING. PROCEEDING.

THIS DRAWING SHALL NOT BE USED FOR CONSTRUCTION UNTIL SEALED AND SIGNED BY THE ARCHITECT.

T. 416 223 6400

200 FINCH AVE. W. SUITE 233 TORONTO, ONTARIO

CANADA, M2R 3W4

PROJECT 6179 LUNDY'S LANE NIAGARA FALLS, ON

DRAWING TITLE

**BUILDING SECTION -NORTH SOUTH** 

DRAWING NO.

1 BUILDING SECTION-NORTH SOUTH
SP-4.2 Scale: 1:150

ISSUED FOR 2024.02.23 ZA/OPA

2024.09.16 ZA/OPA

DO NOT SCALE THE DRAWINGS.

THE CONTRACTOR SHALL CHECK AND VERIFY ALL DIMENSIONS ON SITE. ALL DRAWINGS AND SPECIFICATIONS ARE THE COPYRIGHT PROPERTY OF THE ARCHITECT AND SHALL BE RETURNED AT THE COMPLETION OF THE WORK. ANY DISCREPANCY OR CONTRADICTORY INFORMATION WITHIN THIS DRAWING SHALL BE BROUGHT TO ATTENTION OF THE ARCHITECT BEFORE PROCEEDING.