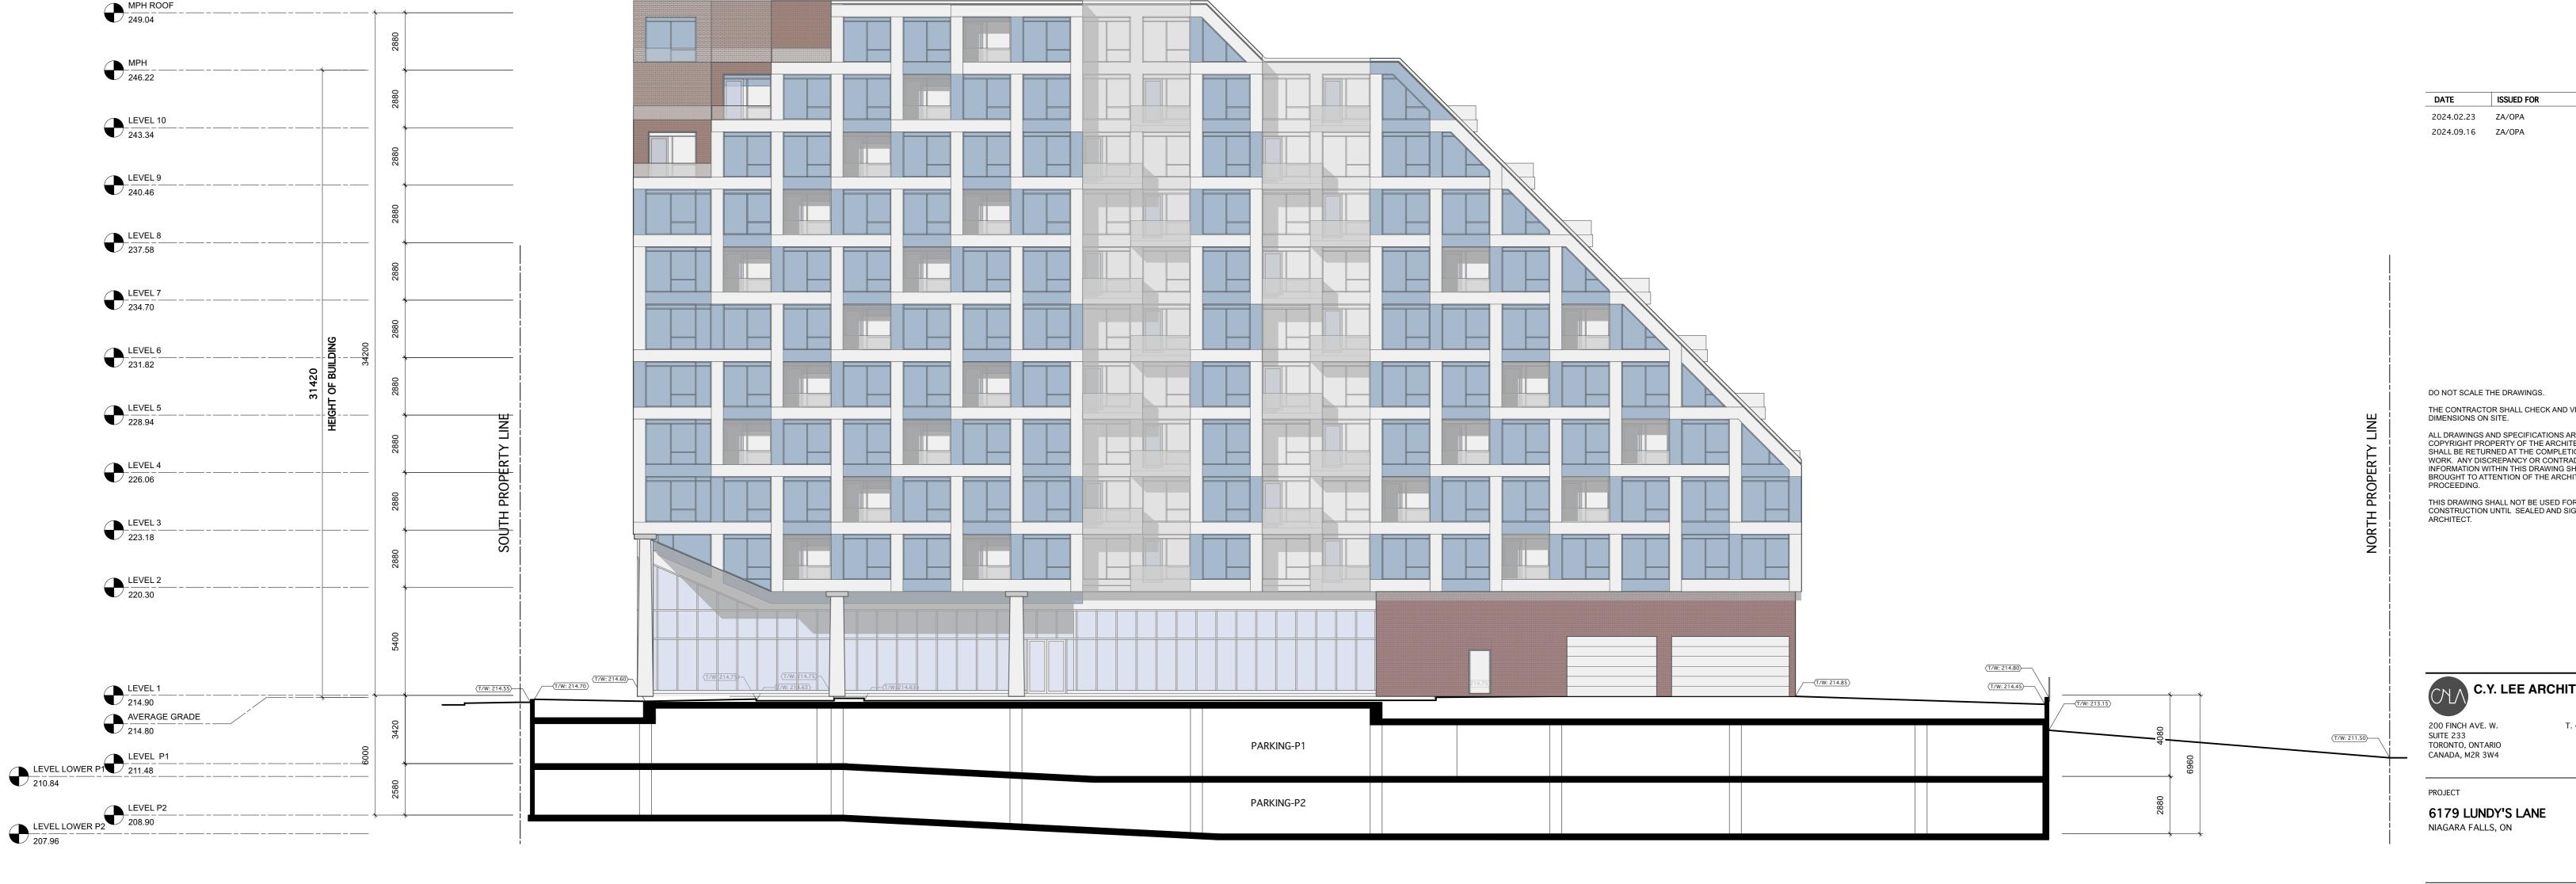

**ELEVATION - WEST** 

SP-3.2

ISSUED FOR 2024.02.23 ZA/OPA 2024.09.16 ZA/OPA

DO NOT SCALE THE DRAWINGS. THE CONTRACTOR SHALL CHECK AND VERIFY ALL DIMENSIONS ON SITE. ALL DRAWINGS AND SPECIFICATIONS ARE THE COPYRIGHT PROPERTY OF THE ARCHITECT AND SHALL BE RETURNED AT THE COMPLETION OF THE WORK. ANY DISCREPANCY OR CONTRADICTORY INFORMATION WITHIN THIS DRAWING SHALL BE BROUGHT TO ATTENTION OF THE ARCHITECT BEFORE PROCEFOING. PROCEEDING.

THIS DRAWING SHALL NOT BE USED FOR CONSTRUCTION UNTIL SEALED AND SIGNED BY THE

C.Y. LEE ARCHITECT INC. T. 416 223 6400

200 FINCH AVE. W. SUITE 233

TORONTO, ONTARIO CANADA, M2R 3W4

PROJECT

6179 LUNDY'S LANE NIAGARA FALLS, ON

DRAWING TITLE

**ELEVATIONS -NORTH & SOUTH** 

SP-3.3

1 BUILDING SECTION - NORTH SOUTH
SP-4.1 Scale: 1:150

2024.02.23 ZA/OPA

2024.09.16 ZA/OPA

DO NOT SCALE THE DRAWINGS. THE CONTRACTOR SHALL CHECK AND VERIFY ALL DIMENSIONS ON SITE.