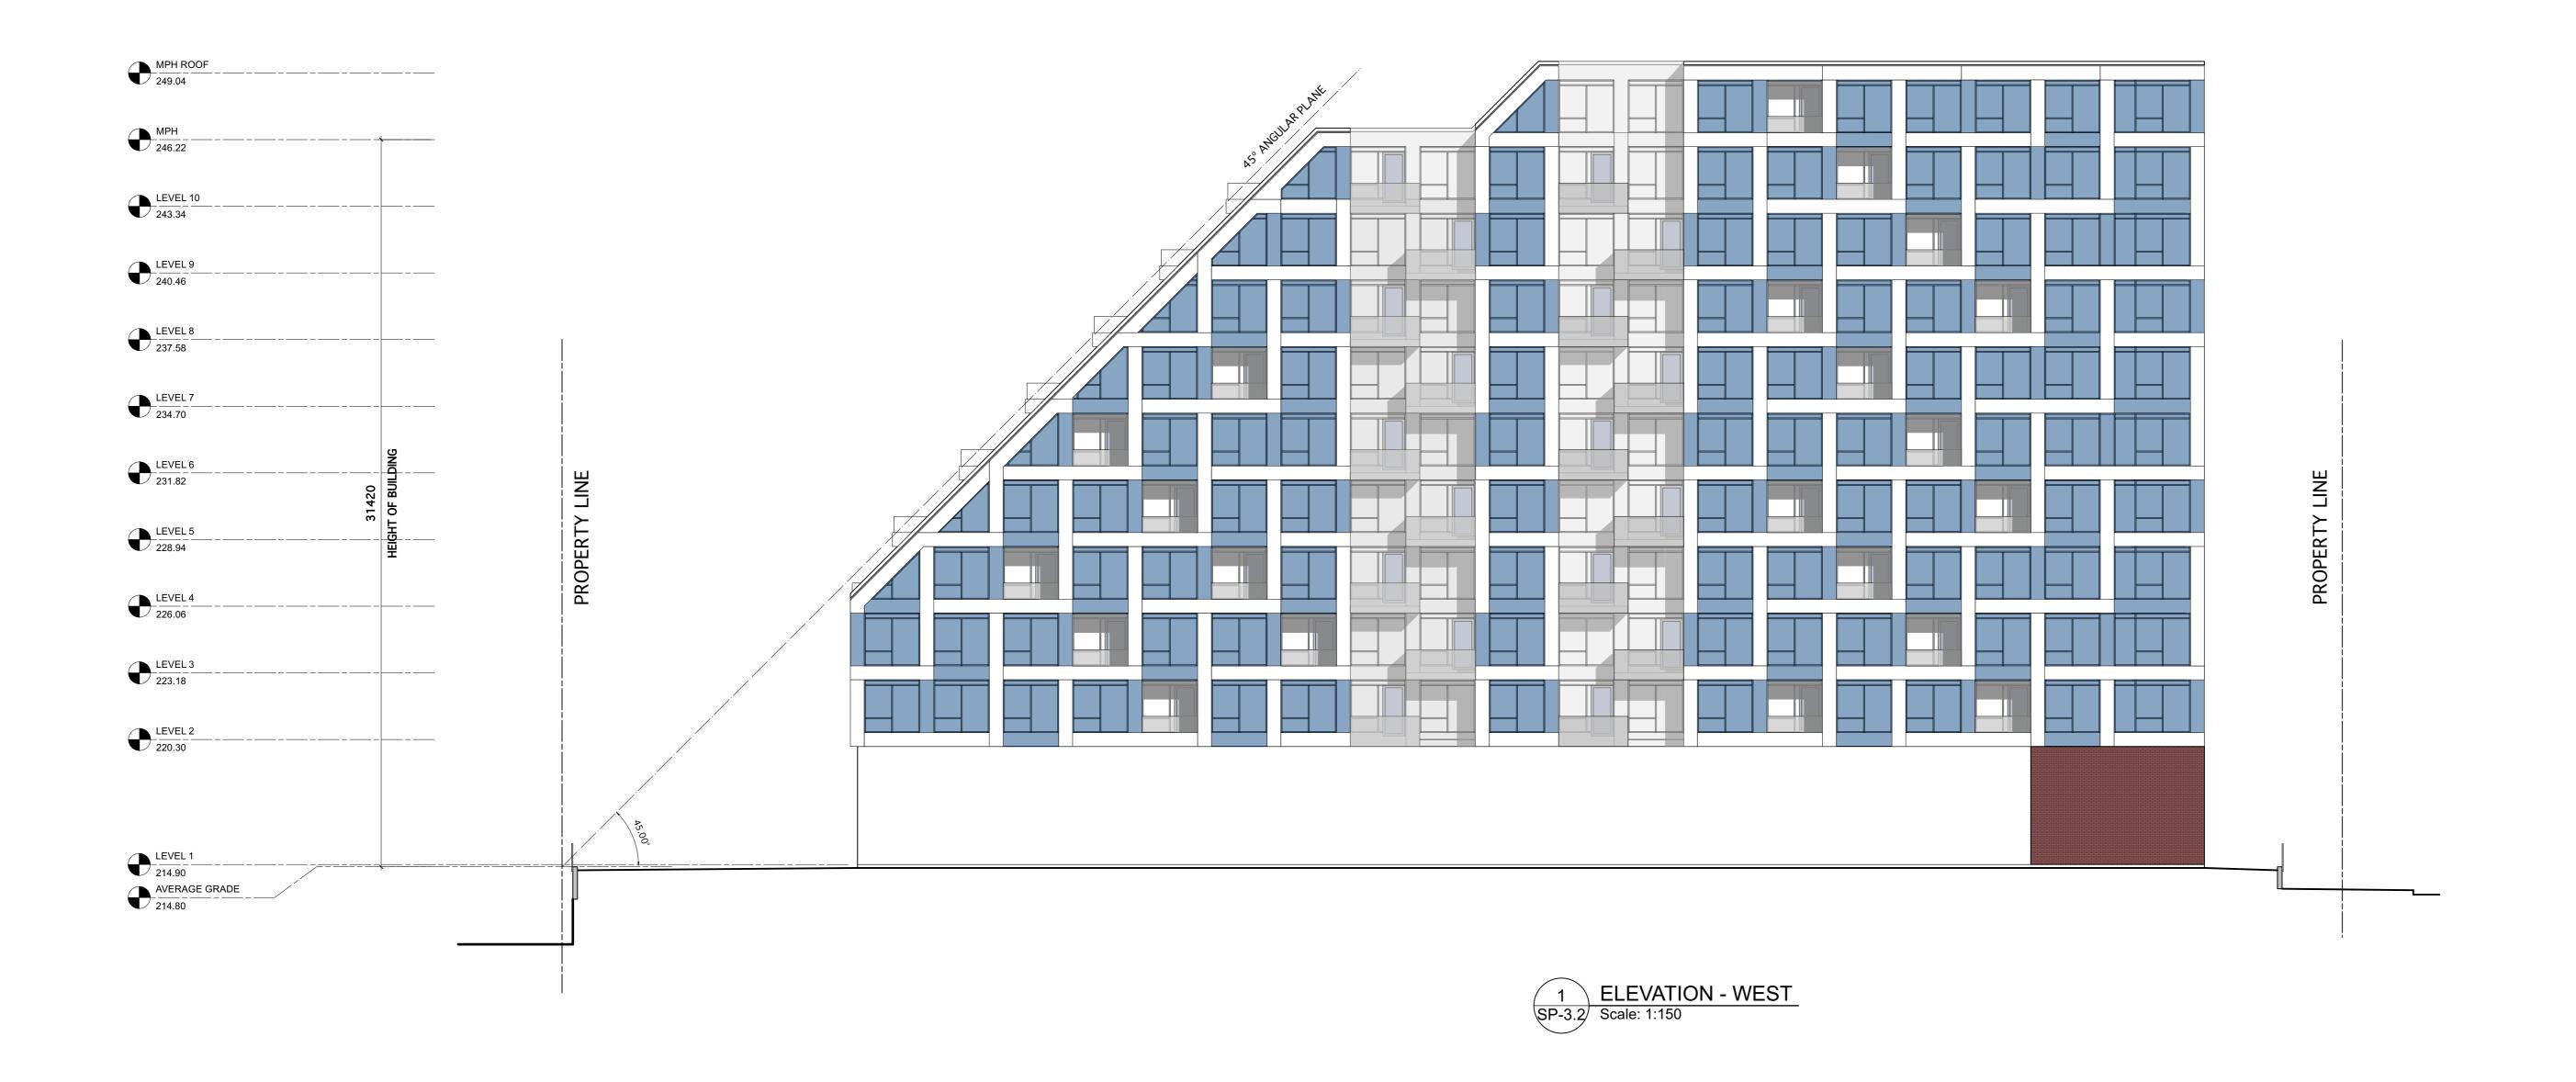

THIS DRAWING SHALL NOT BE USED FOR CONSTRUCTION UNTIL SEALED AND SIGNED BY THE ARCHITECT.

200 FINCH AVE. W. SUITE 233 TORONTO, ONTARIO CANADA, M2R 3W4

PROJECT

6179 LUNDY'S LANE NIAGARA FALLS, ON

DRAWING TITLE

**ELEVATION - WEST** 

SP-3.2

ISSUED FOR 2024.02.23 ZA/OPA 2024.09.16 ZA/OPA

DO NOT SCALE THE DRAWINGS. THE CONTRACTOR SHALL CHECK AND VERIFY ALL DIMENSIONS ON SITE. ALL DRAWINGS AND SPECIFICATIONS ARE THE COPYRIGHT PROPERTY OF THE ARCHITECT AND SHALL BE RETURNED AT THE COMPLETION OF THE WORK. ANY DISCREPANCY OR CONTRADICTORY INFORMATION WITHIN THIS DRAWING SHALL BE BROUGHT TO ATTENTION OF THE ARCHITECT BEFORE PROCEFOING. PROCEEDING.