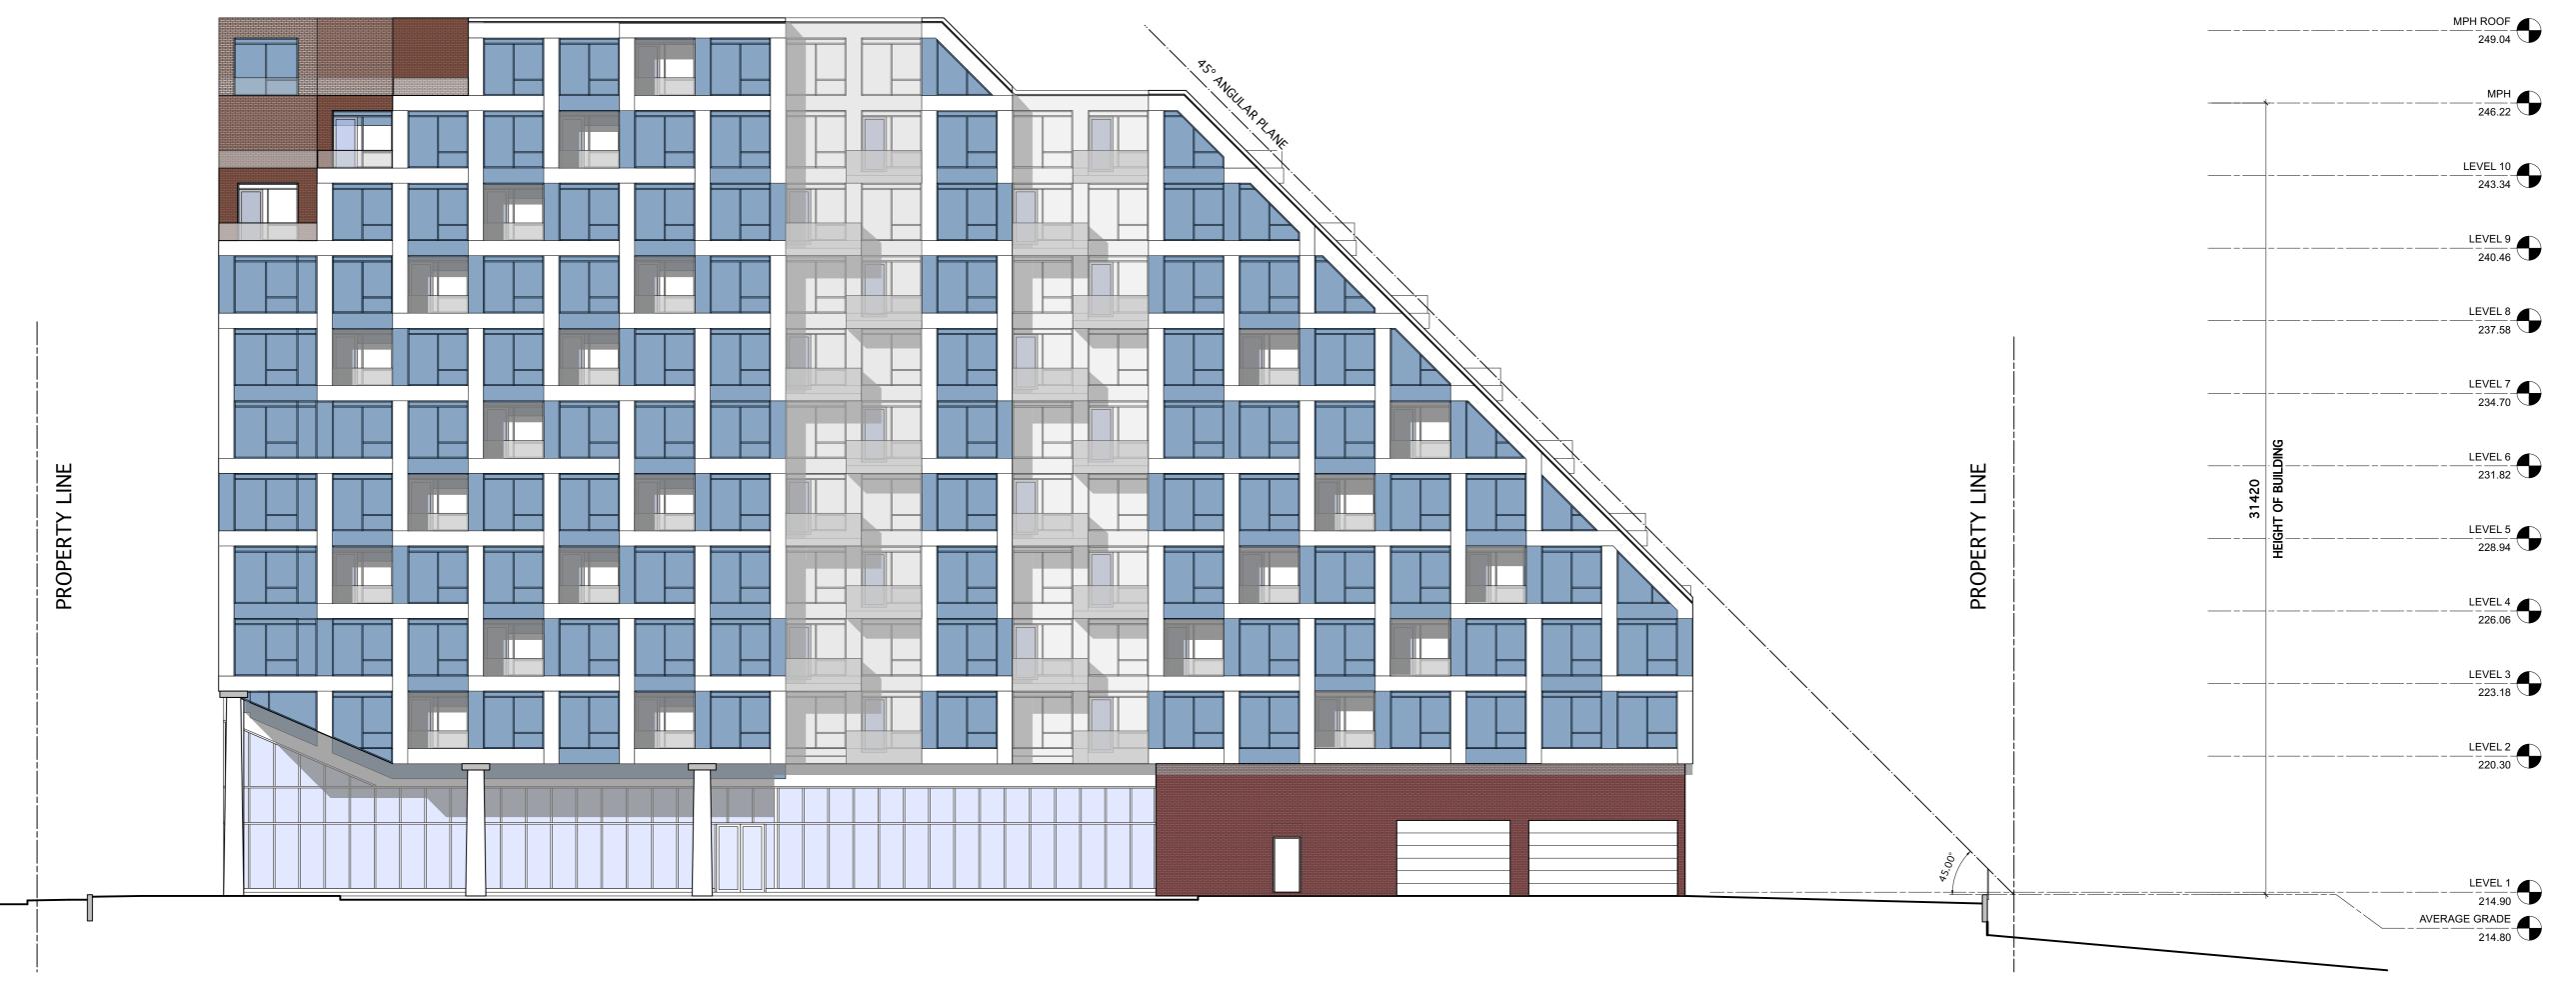

THIS DRAWING SHALL NOT BE USED FOR CONSTRUCTION UNTIL SEALED AND SIGNED BY THE ARCHITECT.

1 ELEVATION - EAST SP-3.1 Scale: 1:150

200 FINCH AVE. W.

SUITE 233 TORONTO, ONTARIO CANADA, M2R 3W4

PROJECT

6179 LUNDY'S LANE NIAGARA FALLS, ON

DRAWING TITLE

**ELEVATION - EAST** 

SP-3.1

2024.09.16 ZA/OPA

DO NOT SCALE THE DRAWINGS. THE CONTRACTOR SHALL CHECK AND VERIFY ALL DIMENSIONS ON SITE.

ALL DRAWINGS AND SPECIFICATIONS ARE THE COPYRIGHT PROPERTY OF THE ARCHITECT AND SHALL BE RETURNED AT THE COMPLETION OF THE WORK. ANY DISCREPANCY OR CONTRADICTORY INFORMATION WITHIN THIS DRAWING SHALL BE BROUGHT TO ATTENTION OF THE ARCHITECT BEFORE PROCEEDING.