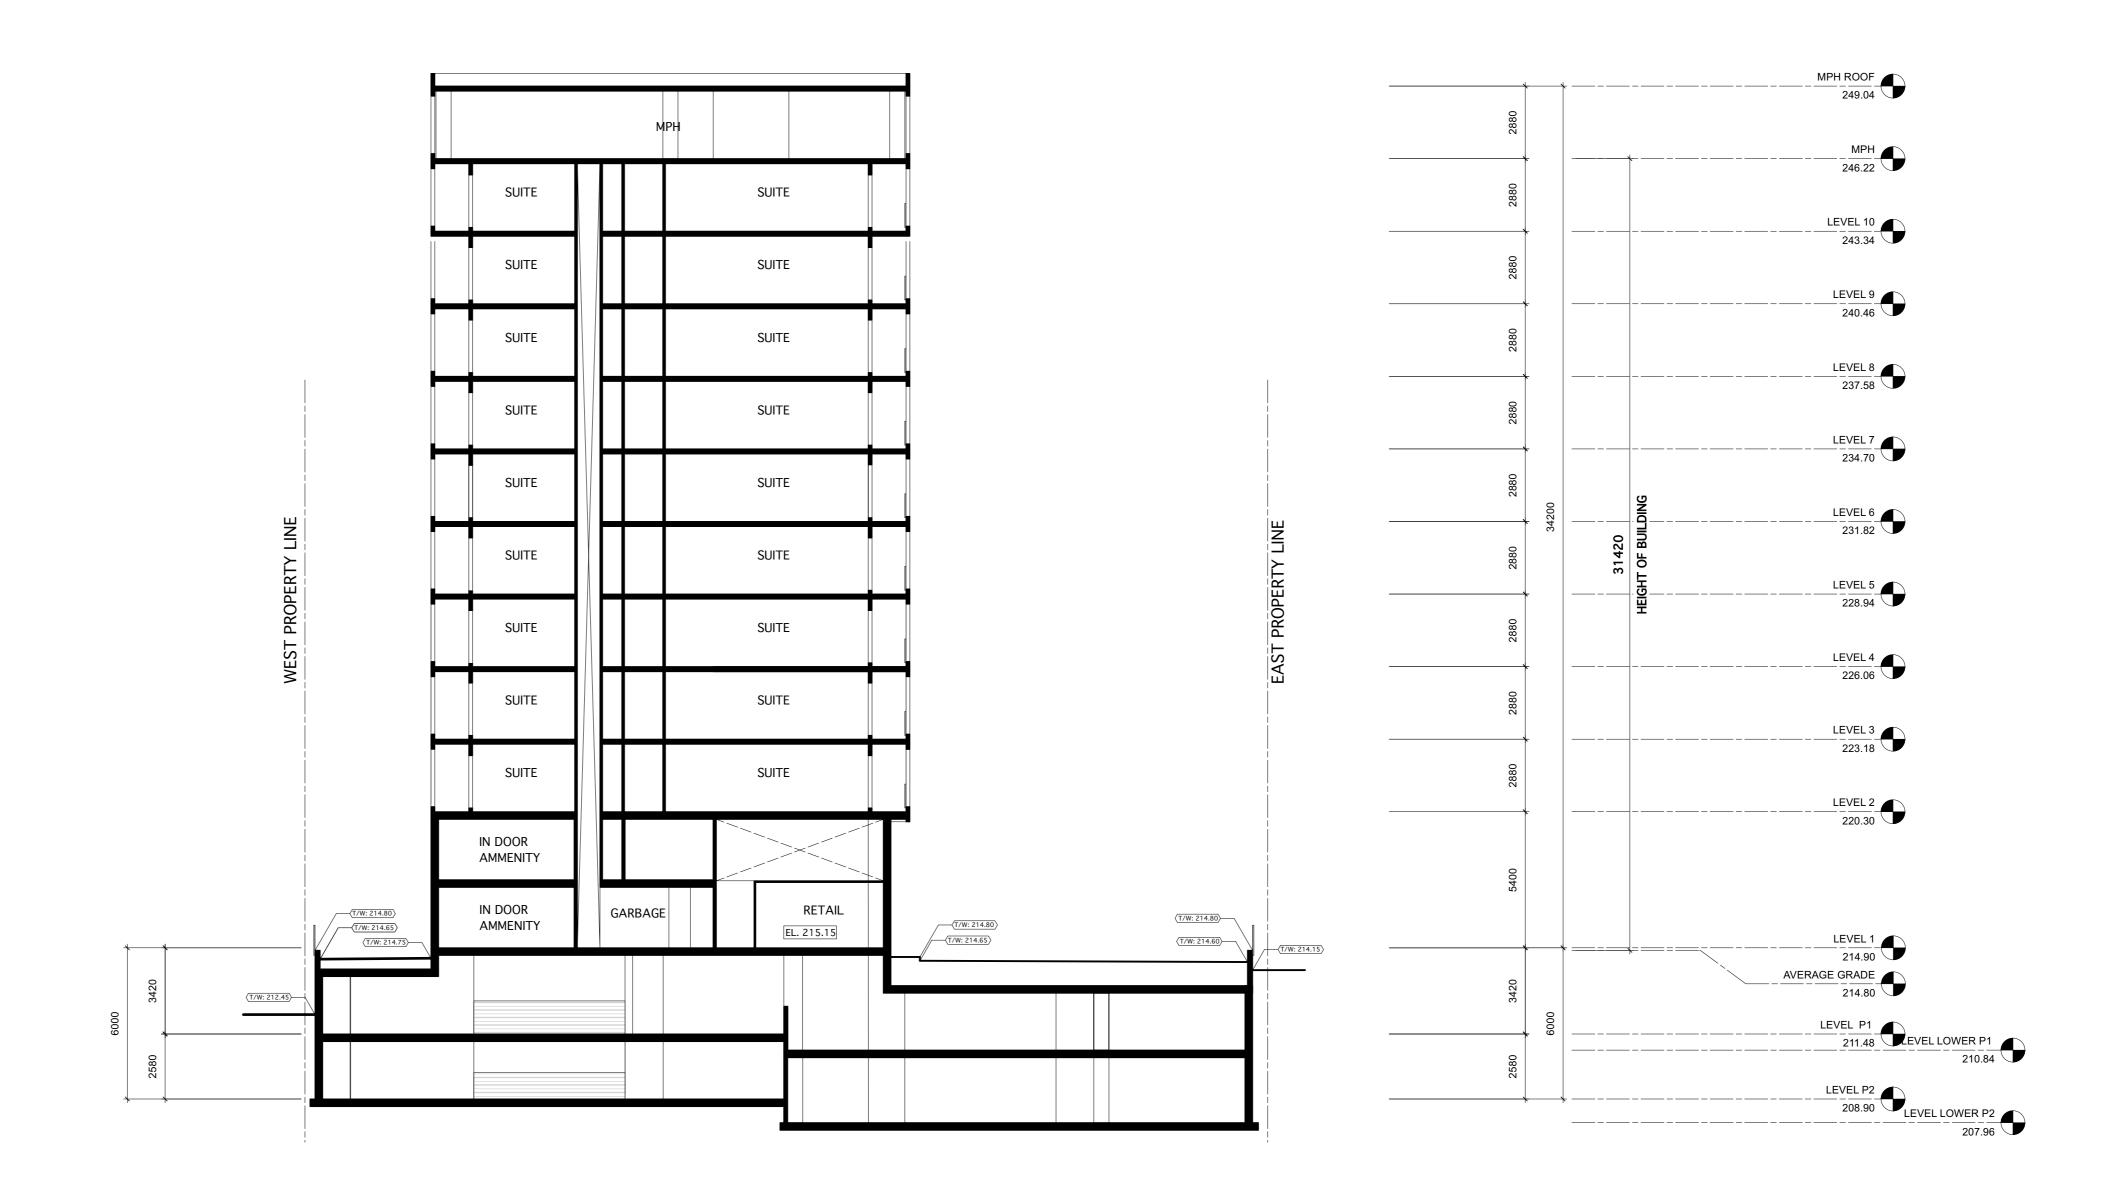

1 BUILDING SECTION-NORTH SOUTH
SP-4.3 Scale: 1:150

DRAWING TITLE **BUILDING SECTION-2** 

1 BUILDING SECTION- EAST WEST
SP-4.4 Scale: 1:150

 DATE
 ISSUED FOR

 2024.02.23
 ZA/OPA

2024.09.16 ZA/OPA

DO NOT SCALE THE DRAWINGS.

THE CONTRACTOR SHALL CHECK AND VERIFY ALL DIMENSIONS ON SITE.

ALL DRAWINGS AND SPECIFICATIONS ARE THE COPYRIGHT PROPERTY OF THE ARCHITECT AND SHALL BE RETURNED AT THE COMPLETION OF THE WORK. ANY DISCREPANCY OR CONTRADICTORY INFORMATION WITHIN THIS DRAWING SHALL BE BROUGHT TO ATTENTION OF THE ARCHITECT BEFORE PROCEEDING.

THIS DRAWING SHALL NOT BE USED FOR CONSTRUCTION UNTIL SEALED AND SIGNED BY THE ARCHITECT.

200 FINCH AVE. W. T. 416 223 6400 SUITE 233

200 FINCH AVE. W. SUITE 233 TORONTO, ONTARIO CANADA, M2R 3W4

PROJECT

6179 LUNDY'S LANE
NIAGARA FALLS, ON

DRAWING TITLE

**BUILDING SECTION-2** 

DRAWING NO