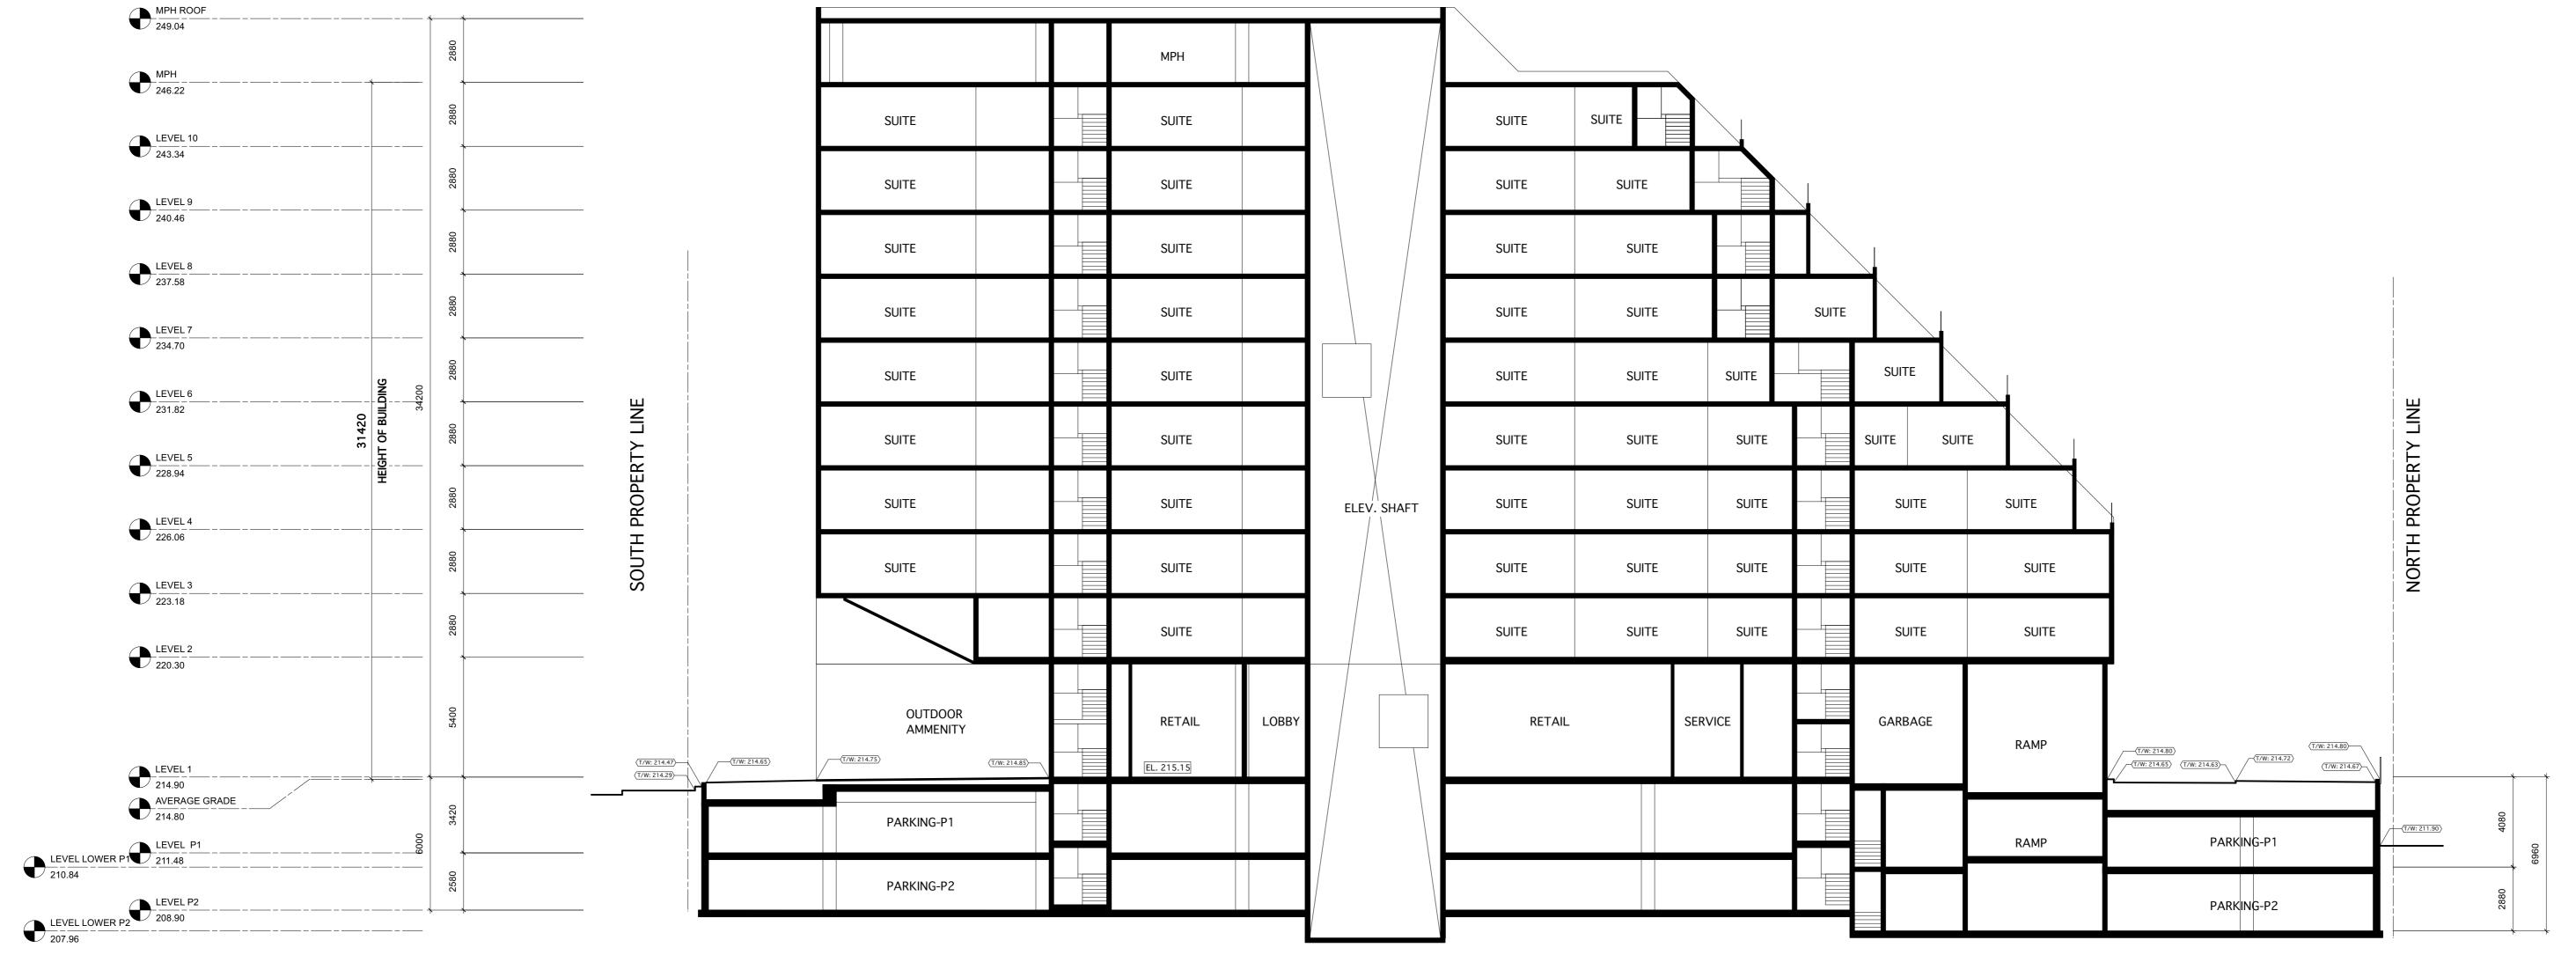

DRAWING TITLE

**BUILDING SECTION -NORTH SOUTH** 

DRAWING NO.

1 BUILDING SECTION-NORTH SOUTH
SP-4.2 Scale: 1:150

ISSUED FOR 2024.02.23 ZA/OPA

2024.09.16 ZA/OPA

DO NOT SCALE THE DRAWINGS.

THE CONTRACTOR SHALL CHECK AND VERIFY ALL DIMENSIONS ON SITE. ALL DRAWINGS AND SPECIFICATIONS ARE THE COPYRIGHT PROPERTY OF THE ARCHITECT AND SHALL BE RETURNED AT THE COMPLETION OF THE WORK. ANY DISCREPANCY OR CONTRADICTORY INFORMATION WITHIN THIS DRAWING SHALL BE BROUGHT TO ATTENTION OF THE ARCHITECT BEFORE PROCEEDING.

THIS DRAWING SHALL NOT BE USED FOR CONSTRUCTION UNTIL SEALED AND SIGNED BY THE ARCHITECT.

T. 416 223 6400

200 FINCH AVE. W. SUITE 233 TORONTO, ONTARIO CANADA, M2R 3W4

PROCEEDING.

PROJECT 6179 LUNDY'S LANE

NIAGARA FALLS, ON

DRAWING TITLE **BUILDING SECTION-1** 

DRAWING NO.

THE CONTRACTOR SHALL CHECK AND VERIFY ALL DIMENSIONS ON SITE. ALL DRAWINGS AND SPECIFICATIONS ARE THE COPYRIGHT PROPERTY OF THE ARCHITECT AND SHALL BE RETURNED AT THE COMPLETION OF THE WORK. ANY DISCREPANCY OR CONTRADICTORY INFORMATION WITHIN THIS DRAWING SHALL BE BROUGHT TO ATTENTION OF THE ARCHITECT BEFORE PROCEEDING. THIS DRAWING SHALL NOT BE USED FOR CONSTRUCTION UNTIL SEALED AND SIGNED BY THE ARCHITECT. C.Y. LEE ARCHITECT INC. T. 416 223 6400