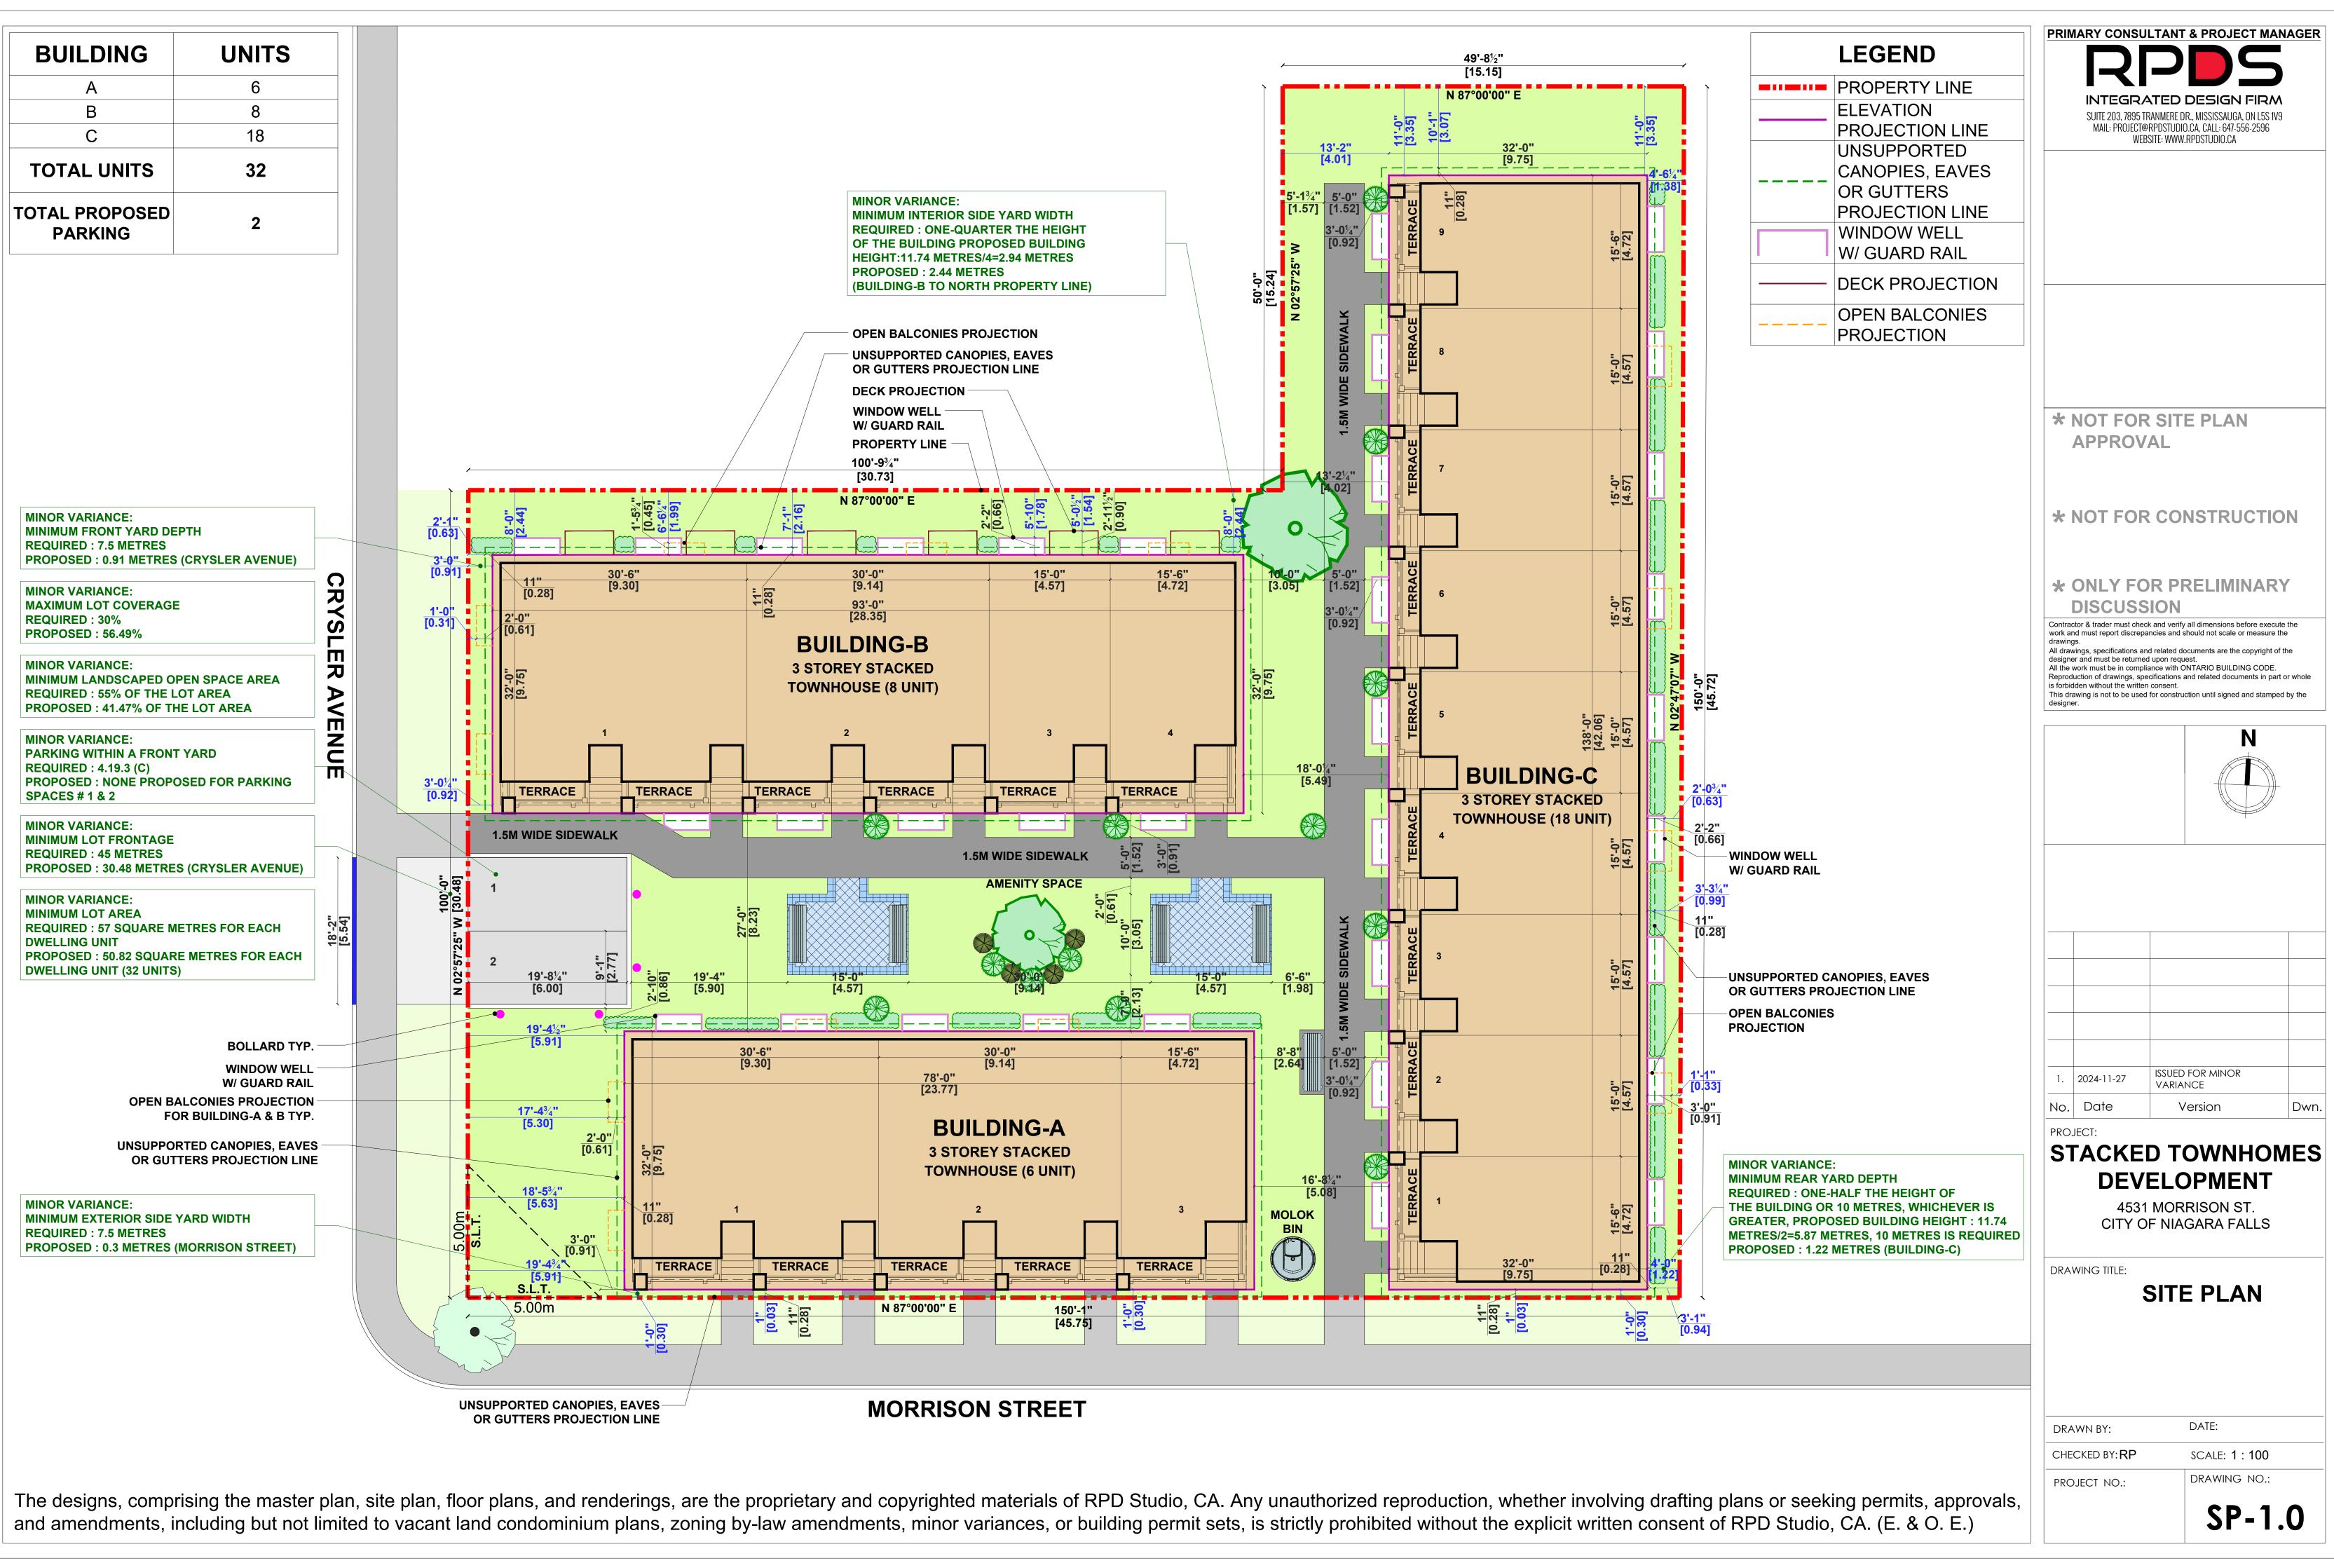

## THE CITY OF NIAGARA FAL **REGIONAL MUNICIPALITY (** NIAGARA **STACKED TOWNHOMES** DEVELOPMENT

4531 MORRISON STREET, NIAGARA FALLS, ONTARIO

| DESCRIPTION                                              | REQUIRED                                                                                                                             | PROPOSED SITE<br>SPECIFICATION                           | COMPLIANCE<br>WITH EXISTING<br>BY-LAWS                                                                                                        | DESCRIPTION                     | REQUIRED                                                                                                                                                                                                                                                                                                                                                                                                              | PROPOSED SITE<br>SPECIFICATION                                                                                                                                                                                 | COMPLIANCE<br>WITH EXISTIN<br>BY-LAWS |
|----------------------------------------------------------|--------------------------------------------------------------------------------------------------------------------------------------|----------------------------------------------------------|-----------------------------------------------------------------------------------------------------------------------------------------------|---------------------------------|-----------------------------------------------------------------------------------------------------------------------------------------------------------------------------------------------------------------------------------------------------------------------------------------------------------------------------------------------------------------------------------------------------------------------|----------------------------------------------------------------------------------------------------------------------------------------------------------------------------------------------------------------|---------------------------------------|
| (a) Minimum lot area                                     | 57 square metres (613.5 sq. ft.) for each dwelling unit                                                                              | 50.82 sq.m. (574.05 sq. ft.)                             | NO                                                                                                                                            |                                 | In accordance with Section 4.14                                                                                                                                                                                                                                                                                                                                                                                       | 1.] Front Yard on Crysler Ave: 0.28m from Elevation<br>Projection Line & 0.63m from Property Line                                                                                                              |                                       |
| (b) Minimum lot frontage                                 | 45 metres (147.6 ft.)                                                                                                                | 30.48 m. (100.0 ft.) (Crysler Ave.)                      | NO                                                                                                                                            |                                 | Unsupported canopies, eaves or gutters, for<br>other than an accessory building, may project<br>into any required yard adistance of not more than                                                                                                                                                                                                                                                                     | 2.] Exterior Side Yard on Morrison St: 0.28m from<br>Elevation Projection Line & 0.03m from Property Line                                                                                                      |                                       |
| (c) Minimum front yard depth                             | 7.5 metres (24.61 ft.) plus any applicable distance specified in section 4.27.1                                                      | 0.91 m. (Crysler Ave.)                                   | NO                                                                                                                                            |                                 | 0.45 metres;                                                                                                                                                                                                                                                                                                                                                                                                          | 3.] Rear Yard [Building-C East Side]: 0.28m from                                                                                                                                                               | Yes                                   |
| (d) Minimum rear yard depth                              | one-half the height of the building or 10<br>metres whichever is greater plus any<br>applicable distance specified in section 4.27.1 | 1.22 m. (Building-C)                                     | NO                                                                                                                                            |                                 |                                                                                                                                                                                                                                                                                                                                                                                                                       | <ul><li>Elevation Projection Line &amp; 0.94m from Property Line</li><li>4.] Interior Side Yard [Building-B North Side]: 0.28m from</li><li>Elevation Projection Line &amp; 2.16m from Property Line</li></ul> |                                       |
| (e) Minimum interior side yard width                     | one-quarter the height of the building                                                                                               | 2.44 m. (8.0 ft.) (Building-B to north property line)    | NO                                                                                                                                            |                                 |                                                                                                                                                                                                                                                                                                                                                                                                                       |                                                                                                                                                                                                                |                                       |
|                                                          |                                                                                                                                      | 4.01 m. (13.2 ft.) (Building-C to westrly property line) | YES                                                                                                                                           |                                 | Balconies:<br>Open balconies not covered by a roof or canopy<br>may project into any required front yard or rear                                                                                                                                                                                                                                                                                                      | 1.] Front Yard on Crysler Ave: 0.61m from Elevation<br>Projection Line & 0.31m from Property Line                                                                                                              |                                       |
| (f) Minimum exterior side yard width                     | 7.5 metres (24.61 ft.) plus any applicable distance specified in section 4.27.1                                                      | 0.3 m. (1.0 ft.) (Morrison Street)                       | NO                                                                                                                                            |                                 | yard a distance of not more than 1.8 metres and<br>into any required side yard a distance of not<br>more than 0.45 metres;                                                                                                                                                                                                                                                                                            | 2.] Rear Yard [Building-C East Side]: 0.91m from<br>Elevation Projection Line & 0.31m from Property Line                                                                                                       | Yes                                   |
| (g) Maximum lot coverage                                 | 30%                                                                                                                                  | 56.49%                                                   | NO                                                                                                                                            |                                 |                                                                                                                                                                                                                                                                                                                                                                                                                       | 3.] Interior Side Yard [Building-B North Side]: 0.45m from<br>Elevation Projection Line & 1.99m from Property Line                                                                                             |                                       |
| (h) Maximum height of building or structure              | 28 metres (91.9 ft.) subject to section 4.7                                                                                          | ~11.74 m. (~38.52 ft.)                                   | YES                                                                                                                                           |                                 | <u>Covered Porch:</u><br>A roofed-over one storey porch may project into                                                                                                                                                                                                                                                                                                                                              |                                                                                                                                                                                                                |                                       |
| (i) Number of apartment dwellings on one lot             | one only                                                                                                                             | 3 stacked townhouse dwellings                            | YES                                                                                                                                           | Projections into required yards | a required front yard, rear yard, or privacy yard of<br>a block townhouse dwelling unit a distance of not<br>more than 2.5 metres provided however that                                                                                                                                                                                                                                                               |                                                                                                                                                                                                                |                                       |
| (j) Parking and access requirements                      | in accordance with section 4.19.1 n/a Bill 185                                                                                       | 2 parking spaces                                         | YES                                                                                                                                           |                                 | (i) no enclosure of such porch, other than<br>removable screens and storm sashes or                                                                                                                                                                                                                                                                                                                                   | N/A                                                                                                                                                                                                            | N/A                                   |
| (k) Accessory buildings and accessory structures         | in accordance with sections 4.13 and 4.14                                                                                            | None proposed                                            | N/A                                                                                                                                           |                                 | awnings, shall be erected to a height of more<br>than 1.0 metre above the floor of such porch, and<br>(ii) in no event shall any part of such porch be                                                                                                                                                                                                                                                                |                                                                                                                                                                                                                |                                       |
| (I) Minimum landscaped open space                        | 55% of the lot area                                                                                                                  | 41.47%                                                   | NO                                                                                                                                            |                                 | closer than 1.5 metres from any street line;                                                                                                                                                                                                                                                                                                                                                                          |                                                                                                                                                                                                                |                                       |
| (m) Minimum amenity space for an apartment dwelling unit | in accordance with section 4.44                                                                                                      | 9.61 sq.m. per dwelling unit                             | Please confirm if we<br>need to apply for a<br>Minor Variance to                                                                              |                                 | Deck:<br>A deck may project into a required front yard a                                                                                                                                                                                                                                                                                                                                                              | 1.] Interior Side Yard [Building-B North Side]: 0.9m from<br>Elevation Projection Line & 1.54 from Property Line                                                                                               |                                       |
|                                                          | n/a for stacked townhouse dwellings                                                                                                  |                                                          | address the<br>deficiency in the<br>minimum required<br>Amenity Space as<br>per sections 4.44,<br>4.42.1, or any other<br>applicable by-laws. |                                 | distance of not more than 2.5 metres and into a<br>required rear yard, or privacy yard of a block<br>townhouse dwelling unit a distance of not more<br>than 4 metres and in no event, shall any part of<br>such deck be closer than 1.5 metres from any<br>street line and closer to the interior and exterior<br>side lot lines than the minimum interior side yard<br>and exterior side yard widths of the R5F zone |                                                                                                                                                                                                                | Yes                                   |
| Minimum parking stall width                              | 2.75 metres                                                                                                                          | 2.77 metres                                              | YES                                                                                                                                           |                                 |                                                                                                                                                                                                                                                                                                                                                                                                                       |                                                                                                                                                                                                                |                                       |
| Minimum parking stall length                             | 6 metres                                                                                                                             | 6 metres                                                 | YES                                                                                                                                           |                                 |                                                                                                                                                                                                                                                                                                                                                                                                                       |                                                                                                                                                                                                                |                                       |
| Parking within a front yard                              | 4.19.3 (C)                                                                                                                           | None proposed for parking spaces # 1 & 2                 | NO                                                                                                                                            |                                 |                                                                                                                                                                                                                                                                                                                                                                                                                       |                                                                                                                                                                                                                |                                       |
|                                                          |                                                                                                                                      |                                                          |                                                                                                                                               |                                 |                                                                                                                                                                                                                                                                                                                                                                                                                       |                                                                                                                                                                                                                |                                       |

| DESCRIPTION                     |
|---------------------------------|
| ITE AREA                        |
| OTAL BUILDING FOOTRPINT AREA    |
| ROPOSED STREET & SURFACE PARKIN |
| ROPOSED LANDSCAPE & HARDSCAPE   |
|                                 |
| ROPOSED LOT COVERAGE            |

## CURRENT ZONE - R5F (By-law No. 79-200 & AM-2022-003)

7.15.1 PERMITTED USES: (a) An apartment dwelling

(b) A stacked townhouse dwelling

SUITE 203. 7895 TRANMERE DR., MISSISSAUGA, ON L5S 1V

MAIL: PROJECT@RPDSTUDIO.CA, CALL: 647-556-2596 WEBSITE: WWW.RPDSTUDIO.CA

HA. (ACRES) SQ.FT. SQ.MT. % 0.163 (402) 17505.49 1626.31 100 ~9888.00 ~918.63 56.49 **AREA** ~33.23 ~357.74 2.04 ~7259.75 ~674.45 41.47 56.49% (ALLOWED 30%) FSI ~2.02 (TOTAL PROPOSED G.F.A. / SITE AREA) ~ ( 3285.15 SQ.MT. / 1626.31 SQ.MT.)