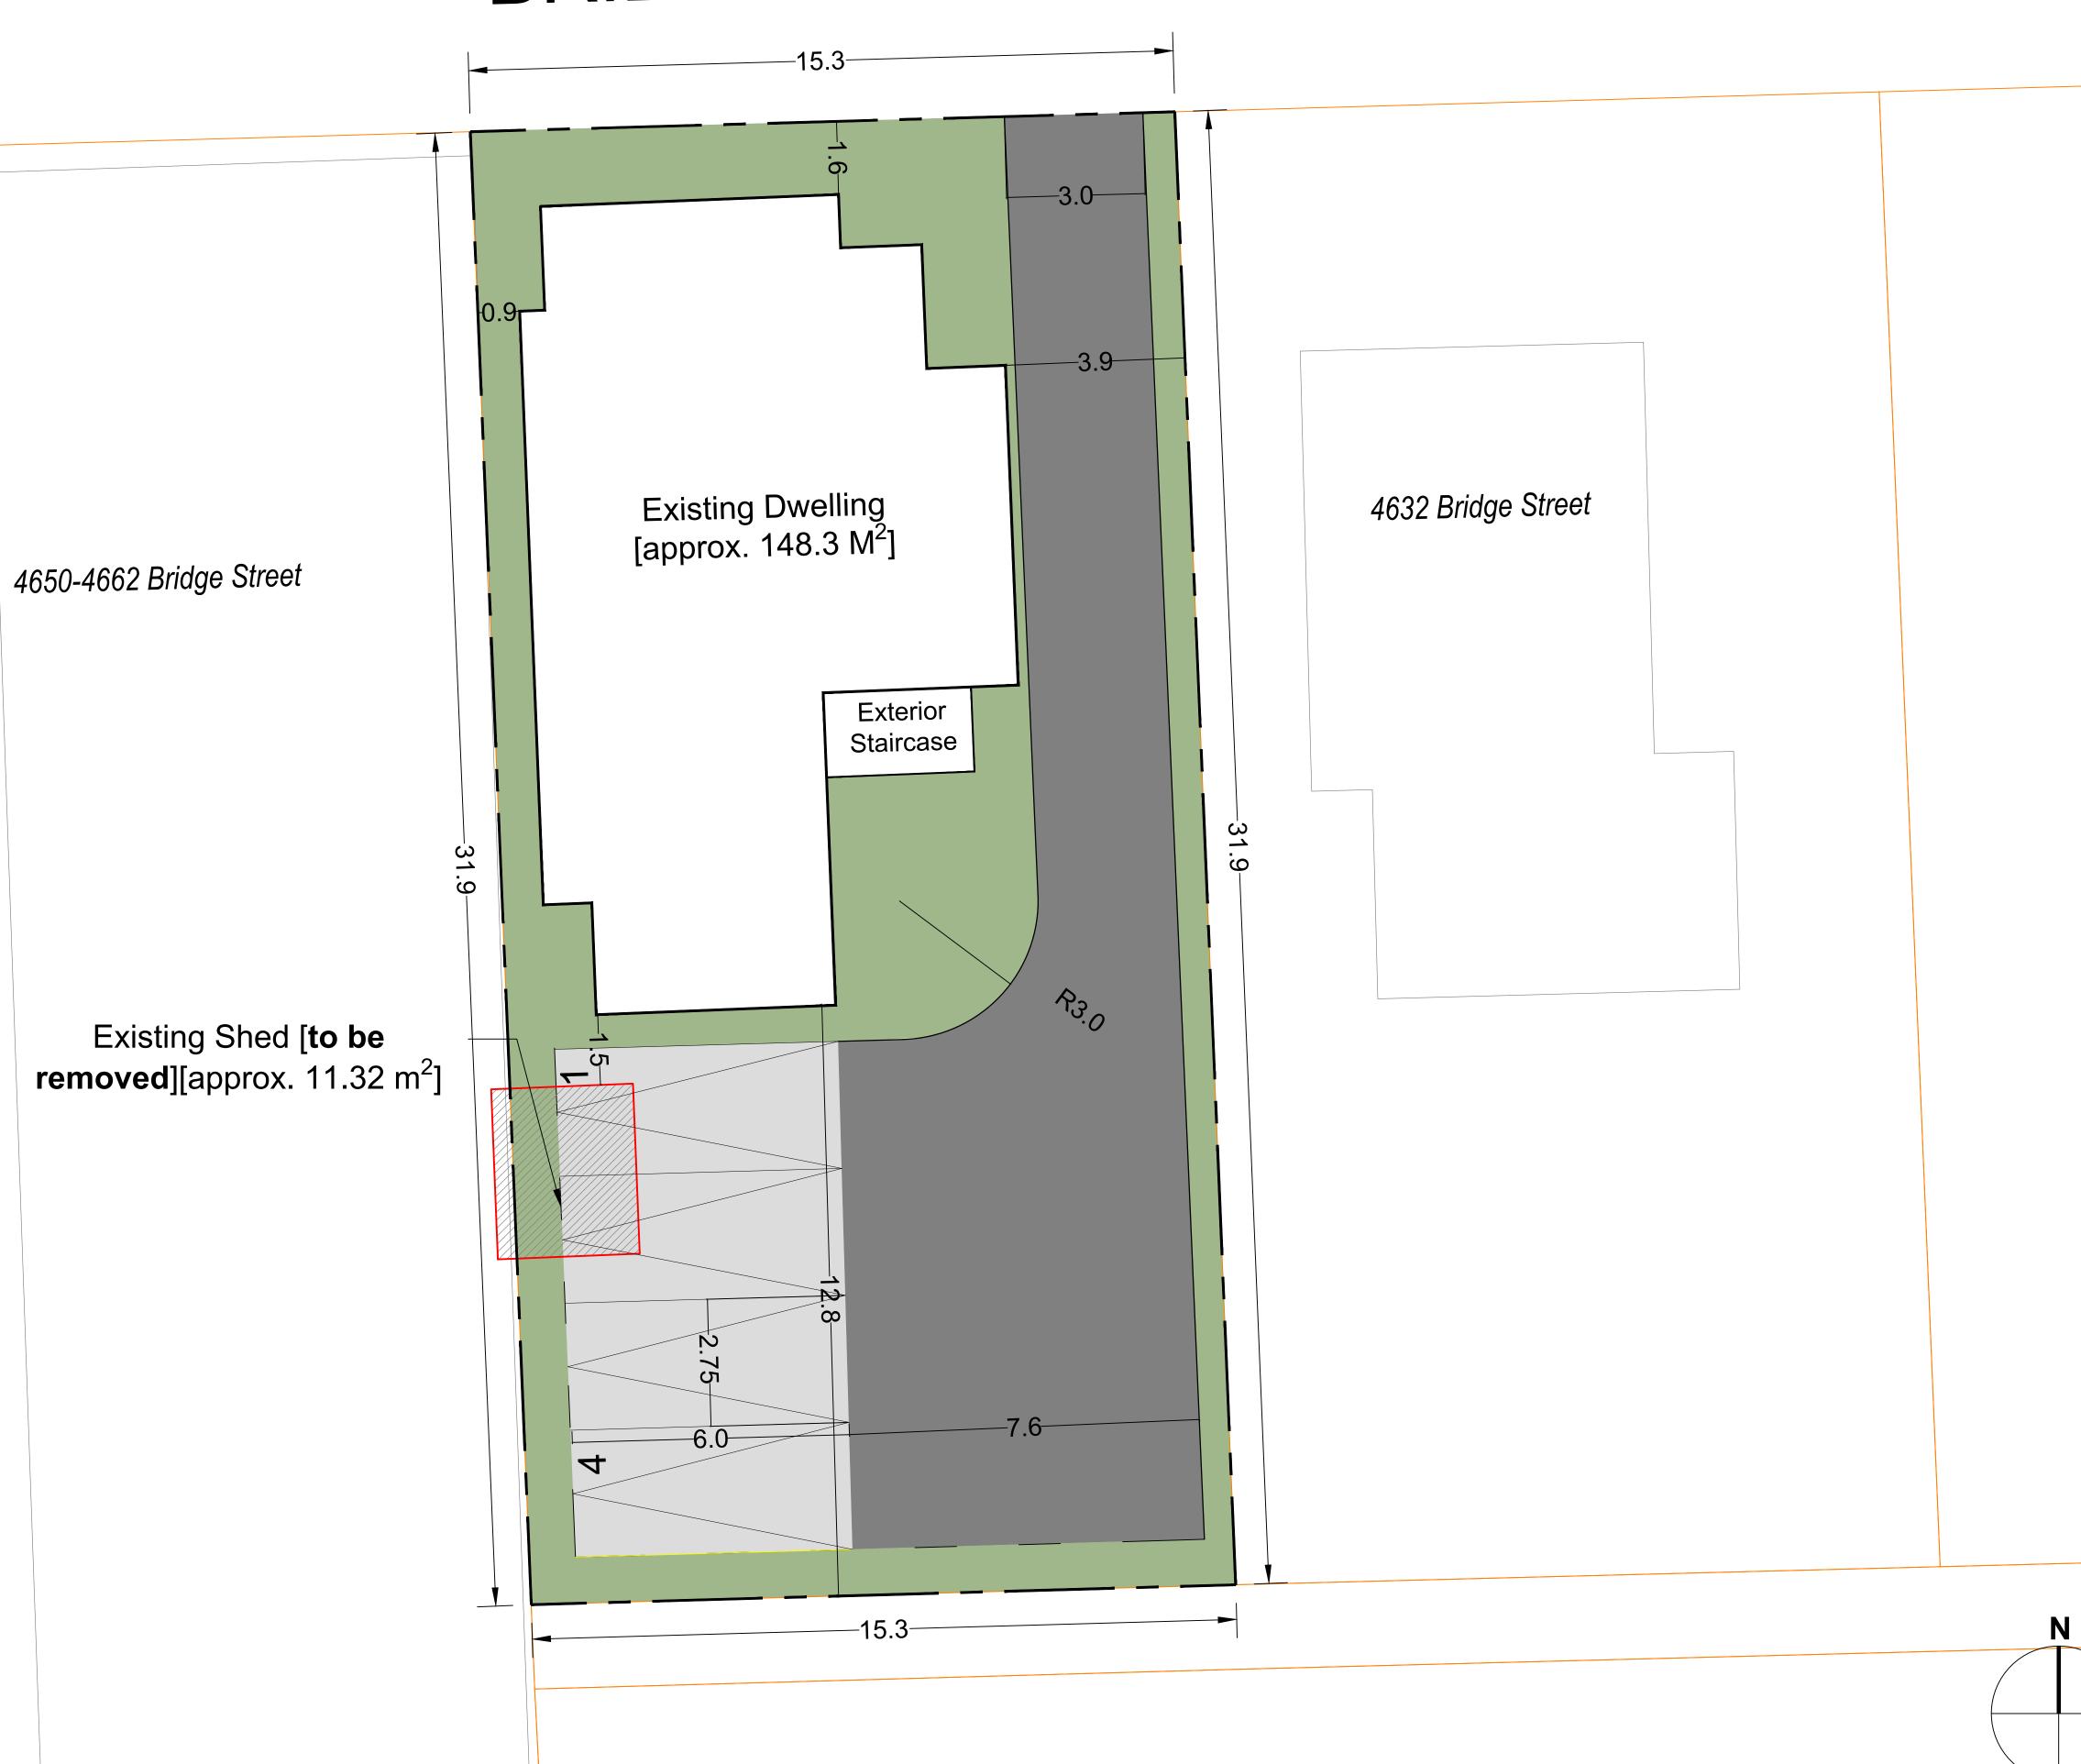

## BRIDGE STREET

| CITE | STATISTIC | 20         |
|------|-----------|------------|
| 311E | 214112110 | ~ <b>5</b> |

| l |                 |                                      |
|---|-----------------|--------------------------------------|
|   | Lot Area        | approx. 486.7 m <sup>2</sup>         |
|   | Landscaped Area | approx.132.8 m <sup>2</sup> / 27.2 % |
|   | Building Area   | approx. 142.5 m <sup>2</sup>         |
|   | Lot Coverage    | approx. 29.3 %                       |
|   |                 |                                      |

**DISCLAIMER:**THIS DRAWING WAS PREPARED USING THE CITY OF NIAGARA FALLS' OPEN DATA. MEASUREMENTS ARE APPROXIMATE.

## MINOR VARIANCE SKETCH

4642 BRIDGE STREET

NIAGARA FALLS, ON

Scale: 1:75

Drawing No.: 241361.01.01

DO NOT SCALE THE DRAWING.

Date: Nov-8,2024

THIS DRAWING SHALL ONLY BE USED IN CIRCUMSTANCES FOR WHICH IT WAS ORIGINALLY PREPARED AND FOR WHICH NPG PLANNING SOLUTIONS INC. WAS RETAINED.

NPG PLANNING SOLUTIONS INC. DOES NOT TAKE RESPONSIBILITY FOR THE ACCURACY OF THE LOCATIONAL INFORMATION OR OTHER MAPPED FEATURES FROM SECONDARY SOURCES SHOWN ON THIS DRAWING. THE INFORMATION ISSUED MAY BE CONFIDENTIAL AND MUST NOT BE USED OTHER THAN BY THE INTENDED RECIPIENT UNLESS AUTHORIZED BY NPG PLANNING SOLUTIONS INC. NPG PLANNING SOLUTIONS INC. ACCEPTS NO LIABILITY OR RESPONSIBILITY FOR ANY LOSS OR DAMAGE SUFFERED BY THE RECIPIENT ARISING OUT OF, OR IN CONNECTION WITH, THE USE OR MISUSE OF THE INFORMATION ISSUED.

ALL DRAWINGS ARE THE PROPERTY OF NPG PLANNING SOLUTIONS INC. AND MAY NOT BE ALTERED WITHOUT WRITTEN PERMISSION FROM NPG PLANNING SOLUTIONS INC.