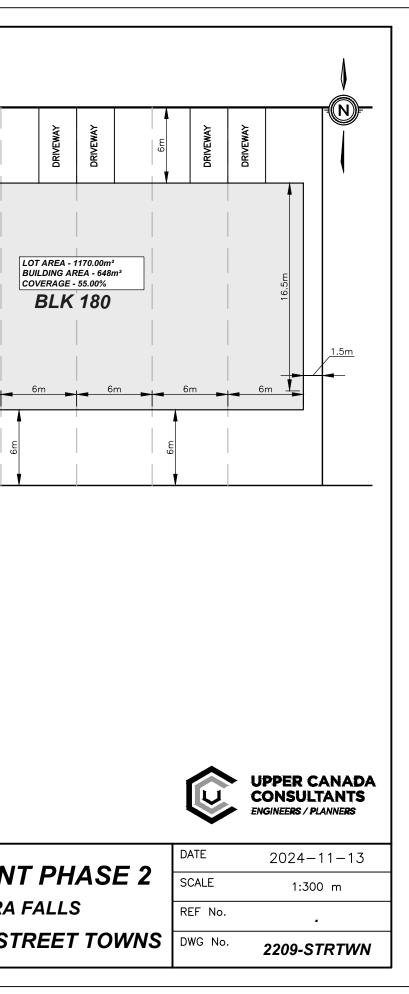

## STREET 'J'

4

|                                                                                                                                                                                                                                                                                                                                                                                                            |                                                                                                                                                                                                                 |                                                                                                                                         |                                                                                                     | ſ                                                                                                                                                          | Y. GER            | DRIVEWAY                                                                                                                                                                              | 6m                                       | DRIVEWAY             | DRIVEWAY                                               | E<br>g                       | DRIVEWAY | DRIVEWAY |             |          |           | DRIVEWAY | DRIVEWAY    | E           |
|------------------------------------------------------------------------------------------------------------------------------------------------------------------------------------------------------------------------------------------------------------------------------------------------------------------------------------------------------------------------------------------------------------|-----------------------------------------------------------------------------------------------------------------------------------------------------------------------------------------------------------------|-----------------------------------------------------------------------------------------------------------------------------------------|-----------------------------------------------------------------------------------------------------|------------------------------------------------------------------------------------------------------------------------------------------------------------|-------------------|---------------------------------------------------------------------------------------------------------------------------------------------------------------------------------------|------------------------------------------|----------------------|--------------------------------------------------------|------------------------------|----------|----------|-------------|----------|-----------|----------|-------------|-------------|
| <ul> <li>a) A detached dwellin</li> <li>b) A semi-detached dwelling</li> <li>c) A duplex dwelling</li> <li>d) An on-street townh</li> <li>e) A triplex dwelling</li> <li>f) A quadruplex dwelling</li> <li>f) A quadruplex dwelling</li> <li>g) A home occupation</li> <li>semi-detached dwa of section 5.5</li> <li>h) Accessory buildings of sections 4.13 and</li> <li>i) A bed and breakfas</li> </ul> | Residential M<br>visions for Single-Detached<br>7.8.1 Permitted Uses<br>B<br>welling<br>house dwelling<br>ling<br>n in a detached dwelling, or<br>elling or a duplex dwelling, :<br>s and accessory structures, | and On-Street Townhou<br>in a dwelling unit of a<br>subject to the provisions<br>subject to the provisions<br>r in a dwelling unit of a | se Dwellings<br>Proposed Permitted Use<br>A detached dwelling<br>An on-street townhouse<br>dwelling | STREET 'C'                                                                                                                                                 | 3.68m             | ξ.<br>                                                                                                                                                                                | en e | BUILDII              | EA - 1045.7<br>NG AREA -<br>AGE - 52.00<br>BLK 1<br>6m | 540.00m²<br>)%<br>8 <b>1</b> | im 🛌     |          | <u>1.5m</u> |          | .5m<br>6n | n -      | <u>6</u> rr |             |
| provisions set out in<br>7.8.2 Regulations                                                                                                                                                                                                                                                                                                                                                                 | n section 4.37<br>R3 Zone                                                                                                                                                                                       | Provided                                                                                                                                | Proposed Regulation                                                                                 |                                                                                                                                                            |                   |                                                                                                                                                                                       |                                          |                      |                                                        |                              |          | I        | 1           |          |           |          |             |             |
| Minimum lot area<br>i) detached dwelling<br>ii) on-street townhouse                                                                                                                                                                                                                                                                                                                                        | i) 300 m <sup>2</sup><br>ii) 160 m <sup>2</sup> per unit                                                                                                                                                        | i) 300 m <sup>2</sup><br>ii) 160 m <sup>2</sup> per unit                                                                                | i) No change<br>ii) No change                                                                       | Minimum exterior side<br>yard width<br>i) for a dwelling or<br>dwelling unit<br>ii) for a private garage<br>with driveway<br>access from the<br>front yard |                   | <ul> <li>i) 3 m plus any<br/>applicable<br/>distance specified<br/>in section 4.27.1</li> <li>ii) 6 m plus any<br/>applicable<br/>distance specified<br/>in section 4.27.1</li> </ul> |                                          | i) 3 m<br>ii) N/A    |                                                        | i) No c                      | hange    |          |             |          |           |          |             |             |
| Minimum lot frontage<br>i) detached dwelling<br>on interior lot<br>ii) detached dwelling<br>on corner lot<br>v) on-street                                                                                                                                                                                                                                                                                  | i) 10 m<br>ii) 12 m<br>v) 6 m for each dwelling                                                                                                                                                                 | i) 10 m<br>ii) 12 m<br>v) 6 m for each dwelling                                                                                         | i) No change<br>ii) No change<br>v) No change                                                       |                                                                                                                                                            |                   |                                                                                                                                                                                       |                                          |                      |                                                        | ii) No change                |          |          |             |          |           |          |             |             |
| townhouse<br>Minimum front yard<br>depth                                                                                                                                                                                                                                                                                                                                                                   | unit                                                                                                                                                                                                            | unit                                                                                                                                    |                                                                                                     | Maximum lot coverage                                                                                                                                       |                   | 55%                                                                                                                                                                                   |                                          | 55%                  |                                                        | No change                    |          |          |             |          |           |          |             |             |
| i) for a dwelling or<br>dwelling unit                                                                                                                                                                                                                                                                                                                                                                      | i) 3 m plus any<br>applicable<br>distance specified                                                                                                                                                             | i) 3 m                                                                                                                                  | i) No change                                                                                        | Maximum height of<br>building or structure                                                                                                                 |                   | 10 m subject to<br>section 4.7                                                                                                                                                        |                                          | 10 m                 |                                                        | No change                    |          |          |             |          |           |          |             |             |
|                                                                                                                                                                                                                                                                                                                                                                                                            | in section 4.27.1                                                                                                                                                                                               | ii) 6 m                                                                                                                                 |                                                                                                     | Maximum nun                                                                                                                                                |                   | 1 only                                                                                                                                                                                |                                          | 1 only               |                                                        | No change                    |          |          |             |          |           |          |             |             |
| <li>ii) for a private garage<br/>with driveway<br/>access from the</li>                                                                                                                                                                                                                                                                                                                                    | ii) 6 m plus any<br>applicable<br>distance specified                                                                                                                                                            | ii) 6 m                                                                                                                                 | ii) No change                                                                                       | dwellings on o                                                                                                                                             | ne lot            |                                                                                                                                                                                       |                                          | and device particle. |                                                        | 1001041010403                | 201      |          |             |          |           |          |             |             |
| with driveway<br>access from the<br>front yard                                                                                                                                                                                                                                                                                                                                                             | applicable<br>distance specified<br>in section 4.27.1                                                                                                                                                           |                                                                                                                                         |                                                                                                     | Parking and ac<br>requirements                                                                                                                             |                   | In accordance wit<br>section 4.19.1                                                                                                                                                   | h                                        | 1 space per          | unit                                                   | No chan                      | ge       |          |             | <b>–</b> |           |          |             |             |
| with driveway<br>access from the                                                                                                                                                                                                                                                                                                                                                                           | applicable<br>distance specified                                                                                                                                                                                | ii) 6 m<br><mark>6 m</mark>                                                                                                             | ii) No change<br>6 m                                                                                | Parking and ac                                                                                                                                             | cess<br>dings and |                                                                                                                                                                                       | :h                                       | 1 space per          | unit                                                   | No chan                      | 10       |          |             |          | RI        |          |             | RON<br>GARA |