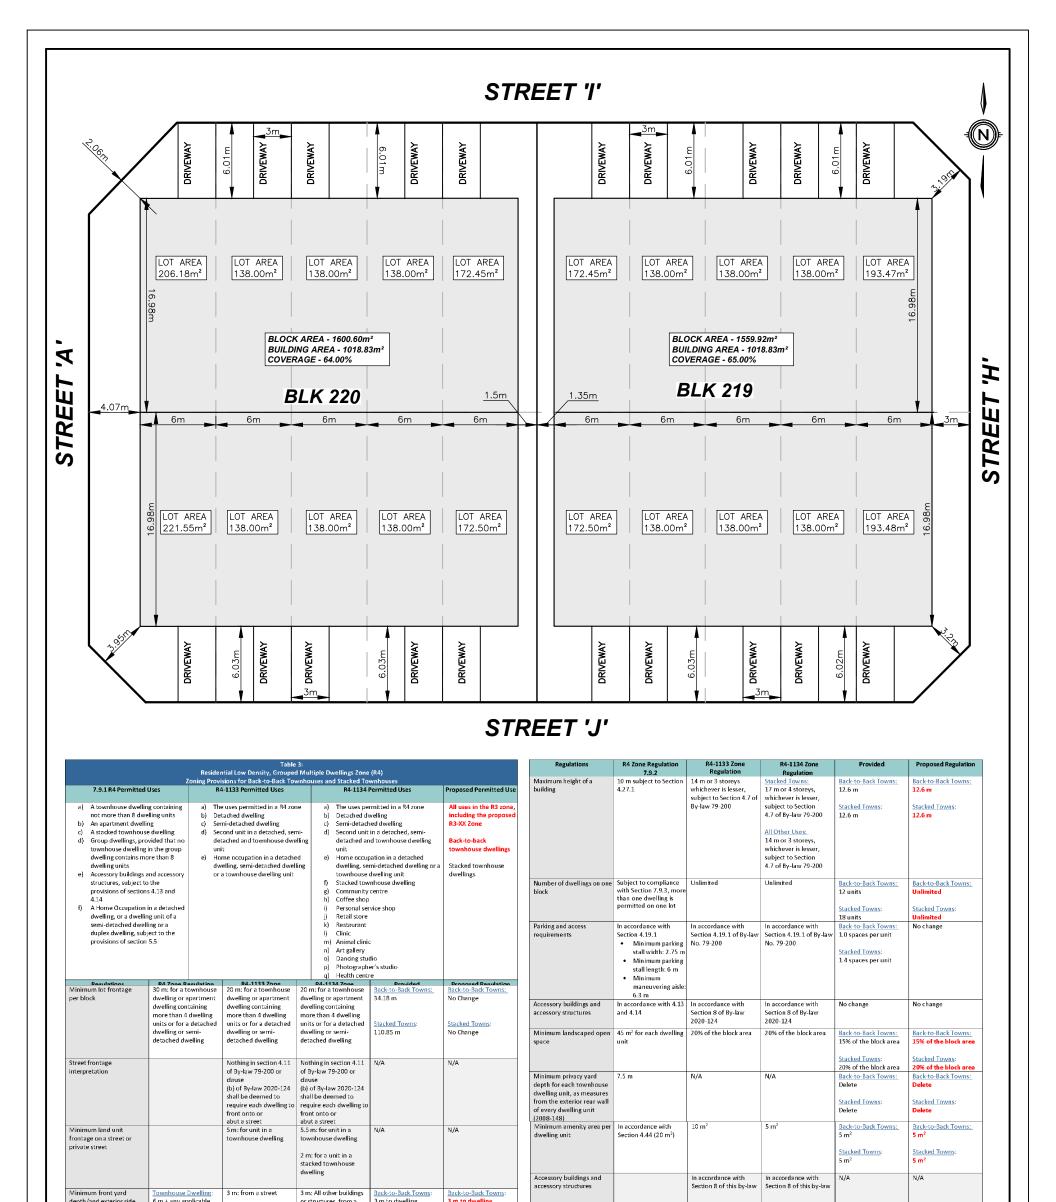

| depth (and exterior side<br>yard width)                                                                                                             | 6 m + any applicable<br>distance specified in<br>Section 4.27.1                                                                                        |                                                                                       | or structures, from a<br>street (< 17 m and 4<br>storeys, whichever is                | 3 m to dwelling<br>6 m to garage                        | 3 m to dwelling<br>6 m to garage                                | Minimum yard width or                                                                              | 0.5 m                                                                                                                                       | 0.5 m                                                                                                                                                               | Back-to-Back Towns:                                                                                    | Back-to-Back Towns:                                                                                    |
|-----------------------------------------------------------------------------------------------------------------------------------------------------|--------------------------------------------------------------------------------------------------------------------------------------------------------|---------------------------------------------------------------------------------------|---------------------------------------------------------------------------------------|---------------------------------------------------------|-----------------------------------------------------------------|----------------------------------------------------------------------------------------------------|---------------------------------------------------------------------------------------------------------------------------------------------|---------------------------------------------------------------------------------------------------------------------------------------------------------------------|--------------------------------------------------------------------------------------------------------|--------------------------------------------------------------------------------------------------------|
| Maximum front yard<br>depth and exterior side<br>yard width from a street<br>or a private street                                                    |                                                                                                                                                        | 15 m                                                                                  | 15 m                                                                                  | N/A                                                     | N/A                                                             | yard depth for a deck from<br>a street or block line                                               |                                                                                                                                             |                                                                                                                                                                     | 0.5 m<br><u>Stacked Towns</u> :<br>0.5 m                                                               | 0.5 m<br>Stacked Towns:<br>0.5 m                                                                       |
| Minimum rear yard depth<br>(from the rear land unit<br>line)                                                                                        | Townhouse Dwelling:<br>7.5 m + any applicable<br>distance specified in<br>Section 4.27.1<br><u>Stacked Townhouse</u> :<br>10 m + any applicable        | 0.5 m: where the rear<br>unit line abuts a private<br>lane<br>4 m: in all other cases | 0.5 m: where the rear<br>unit line abuts a private<br>lane<br>4 m: in all other cases | Back-to-Back Towns:<br>0 m<br>Stacked Towns:<br>6 m     | Back-to-Back Towns:<br>0 m<br>Stacked Towns:<br>6 m             | Maximum width of a<br>driveway or parking area<br>and a garage in the front<br>yard of a land unit | 50% of the land unit<br>frontage or 6 m,<br>whichever is less                                                                               | 50% of the land unit<br>frontage or 6 m,<br>whichever is less                                                                                                       | Back-to-Back Towns:<br>50% of the land unit<br>frontage or 6 m,<br>whichever is less<br>Stacked Towns: | Back-to-Back Towns:<br>50% of the land unit<br>frontage or 6 m,<br>whichever is less<br>Stacked Towns: |
| Minimum yard depth or                                                                                                                               | distance specified in<br>Section 4.27.1                                                                                                                | 4 m                                                                                   | 4 m                                                                                   | N/A                                                     | N/A                                                             |                                                                                                    |                                                                                                                                             |                                                                                                                                                                     | 50% of the land unit<br>frontage or 6 m,<br>whichever is less                                          | 50% of the land unit<br>frontage or 6 m,<br>whichever is less                                          |
| yard width for all buildings<br>and structures from an<br>EPA-1136 or EPA-1137<br>zone boundary,<br>notwithstanding Section 8<br>of By-law 2020-124 |                                                                                                                                                        |                                                                                       |                                                                                       |                                                         |                                                                 | Vehicular access to a garage<br>in the front yard of a land<br>unit from a street                  | with a width of 11 m or<br>more                                                                                                             | Permitted: for land unit<br>with a width of 11 m or<br>more<br>Not permitted: for land                                                                              |                                                                                                        |                                                                                                        |
| Minimum Interior Side<br>Yard (Minimum<br>separation distance<br>between buildings on the<br>same<br>Block)                                         | One-half the height of<br>the building                                                                                                                 | 1.8 m                                                                                 | 1.8 m                                                                                 | Back-to-Back Towns:<br>1.2 m<br>Stacked Towns:<br>1.2 m | Back-to-Back Towns:<br>1.2 m<br><u>Stacked Towns</u> :<br>1.2 m |                                                                                                    | unit with a width of less<br>than 11 m                                                                                                      | Notwithstanding Section<br>4.19.3(c) of By-law No.<br>79-200, No decorative                                                                                         |                                                                                                        |                                                                                                        |
| Minimum exterior side yard<br>width                                                                                                                 | Townhouse Dwelling:<br>4.5 m + any distance<br>specified in Section<br>4.27.1<br>Stacked Townhouse:<br>7.5 m + any applicable<br>distance specified in | Noted above                                                                           | Noted above                                                                           | Back-to-Back Towns:<br>3 m<br>Stacked Towns:<br>3 m     | Back-to-Back Towns:<br>3 m<br>Stacked Towns:<br>3 m             |                                                                                                    | wall, landscape strip or<br>landscaped berm shall<br>be required for a<br>parking area associated<br>with an access under<br>this subclause | 19-200, No declarive<br>wall, landscape strip or<br>landscaped berm shall<br>be required for a<br>parking area associated<br>with an access under<br>this subclause |                                                                                                        |                                                                                                        |
| Maximum lot coverage                                                                                                                                | Section 4.27.1<br>35%                                                                                                                                  | None                                                                                  | None                                                                                  | Back-to-Back Towns:<br>65%<br>Stacked Towns:<br>65%     | Back-to-Back Towns:<br>65%<br>Stacked Towns:<br>65%             |                                                                                                    | DA SCALE 1:3<br>5 REF No.                                                                                                                   | SCALE 1:300 m RIVERFI                                                                                                                                               |                                                                                                        |                                                                                                        |