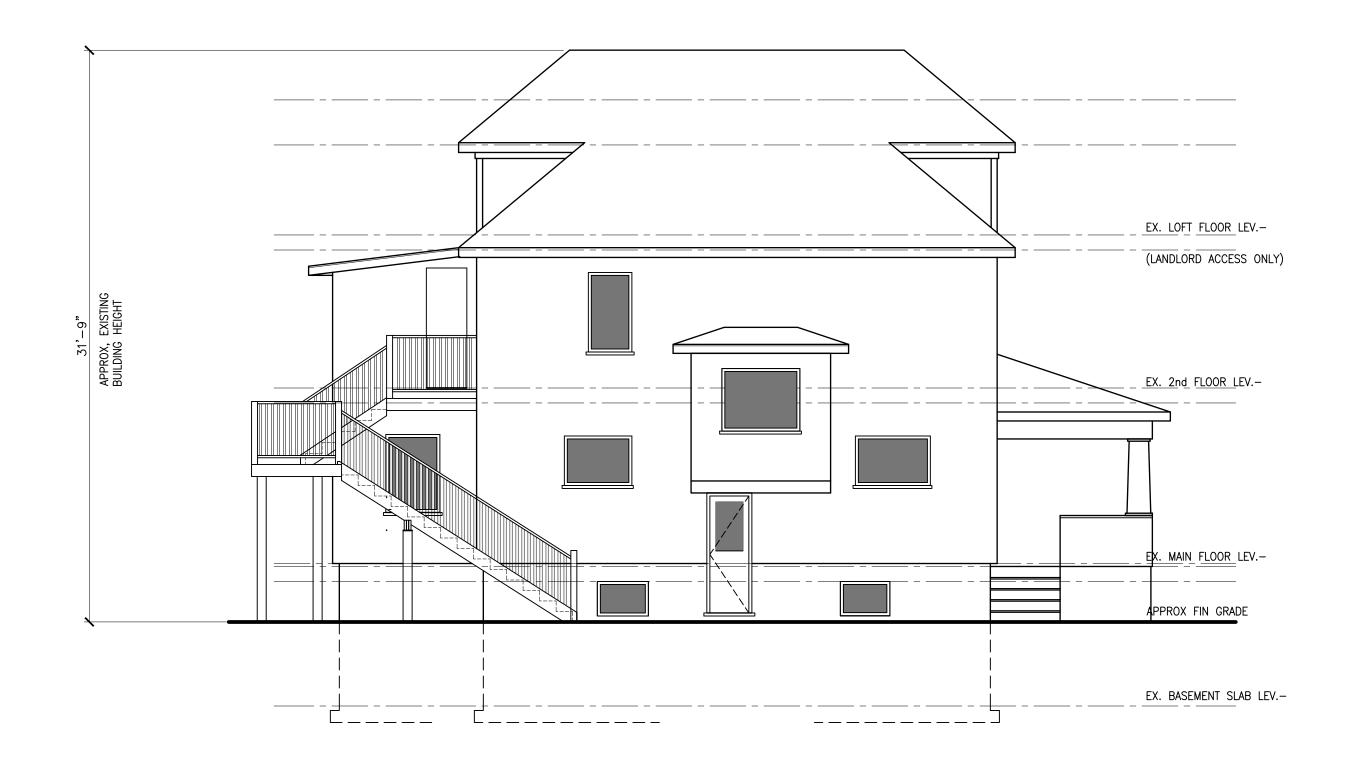

## East Elevation - Existing SCALE 1/4" = 1'-0"

4952 Walnut Street

ANDREW ALLEN HELLWIG

notes

disclaimer
do not scale deaving, verify all dimensions and information prior to construction report any errors and/or descriptions to the makes of these pairs immediately. All construction must meet or served all or which work or the first price of the prior that the order of the consect all of the control of the contro

date of issues and revisions
A–ISSUED FOR ZBA SUBMISSION
2024–09–12

Existing East
Elevation
(Landlord occupied)

drawn drawing no.

reviewed A0.04

olot A