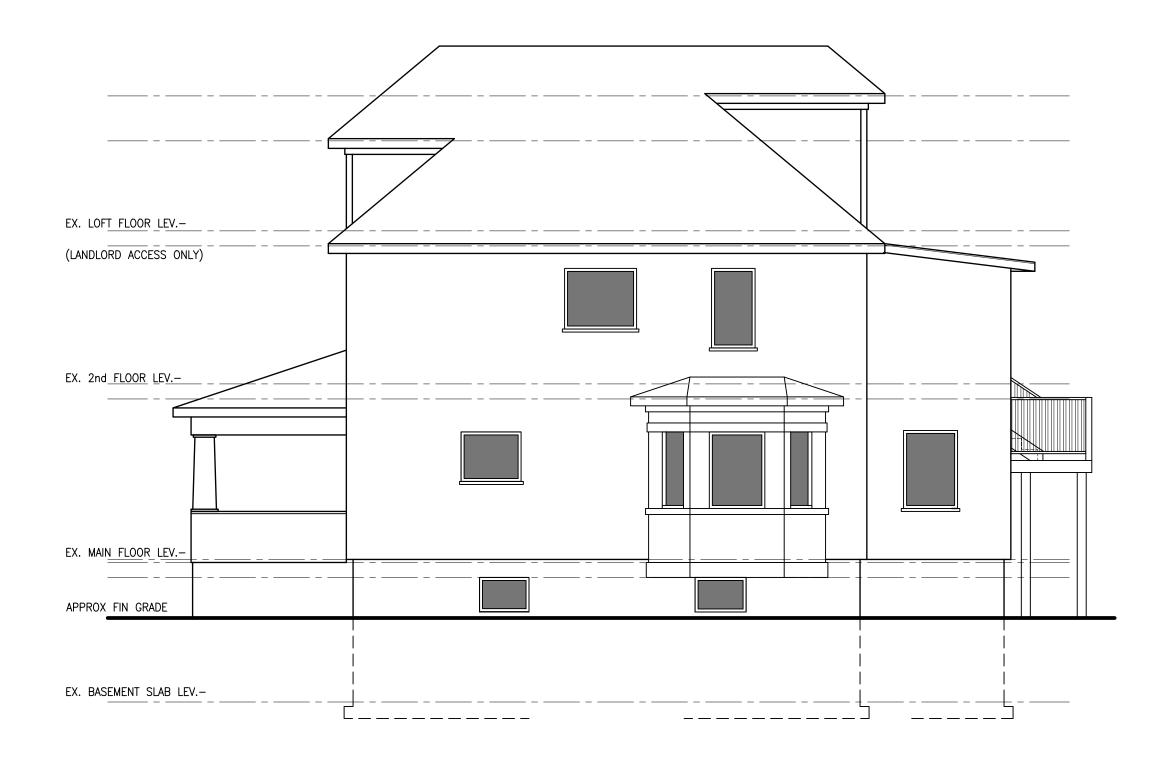

date of issues and revisions
A-ISSUED FOR ZBA SUBMISSION
2024-09-12

Existing North
Elevation

drawn

drawing no.

reviewed

 $_{plot}$  A

West Elevation - Existing
SCALE 1/4" = 1'-0"

4952 Walnut Street

notes

disclaimer

do not scale detaining, verily all dimensions and information prior to construction report any errors and/or
expectation covered building collection for solidary all ministructions and the responsible for proceeding
with work or fully divided or verificial on site covered building collection for solidary all ministructions. Or constructions and the responsible for proceeding
with work or fully divided or verificial on site of course referred for designing are fully alleved for site.

date of issues and revisions
A–ISSUED FOR ZBA SUBMISSION
2024–09–12

drawing
Existing West
Elevation

drawn

drawing no.

reviewed A0.06

 $_{plot}$  A