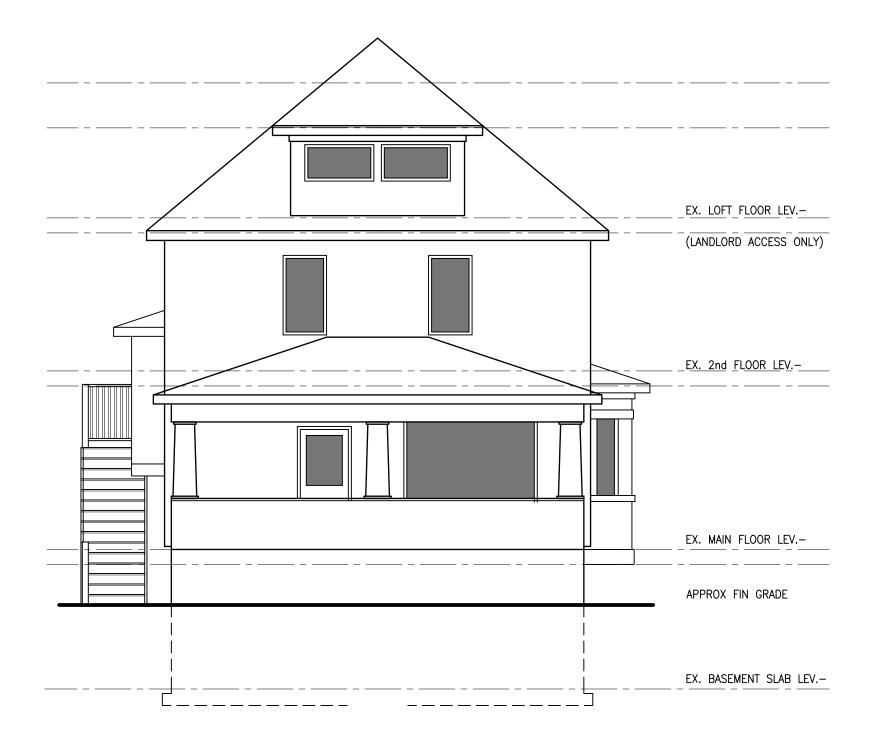

## North Elevation - Existing Facing Walnut Street 1/4" = 1'-0"

4952 Walnut Street

notes

disclaimer

the reader of the property of discussions and information price to consecution report any errors and/or consecution in the reader of the property of the consecution must read or any errors and consecution in the reader of the property of the consecution must read or any error and septicate current building codes including all revisions. Contractor that he responsible for proceeding with which or the flat produced or visible on which cancer letted in the accessing set bully adhered the proceeding with which or the flat produced or visible on which cancer letted the adequage as the fly adhered the proceeding with which or the flat produced or visible on which cancer letted the adequage as the fly adhered to the proceeding and the proceeding and the procedure of the pr

date of issues and revisions
A-ISSUED FOR ZBA SUBMISSION
2024-09-12

Existing North
Elevation

drawn

drawing no.

reviewed

 $_{plot}$  A

West Elevation - Existing
SCALE 1/4" = 1'-0"

4952 Walnut Street