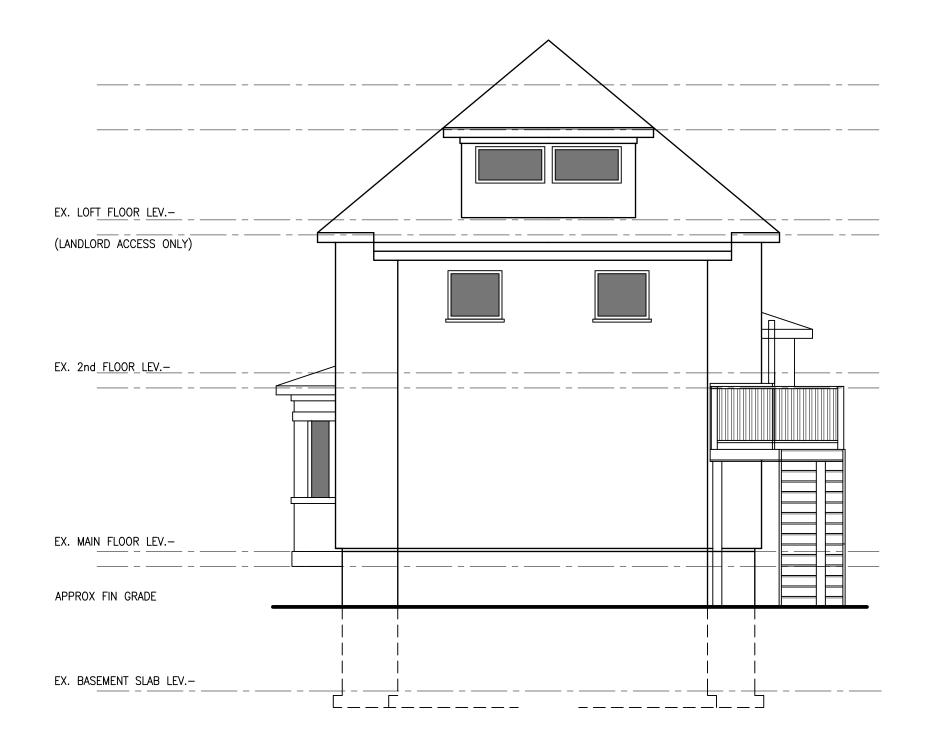

## South Elevation - Existing Facing Rear Yard SCALE 1/4" = 1'-0"

4952 Walnut Street

date of issues and revisions
A-ISSUED FOR ZBA SUBMISSION
2024-09-12

drawing Existing South Elevation

drawing no. drawn

A0.07