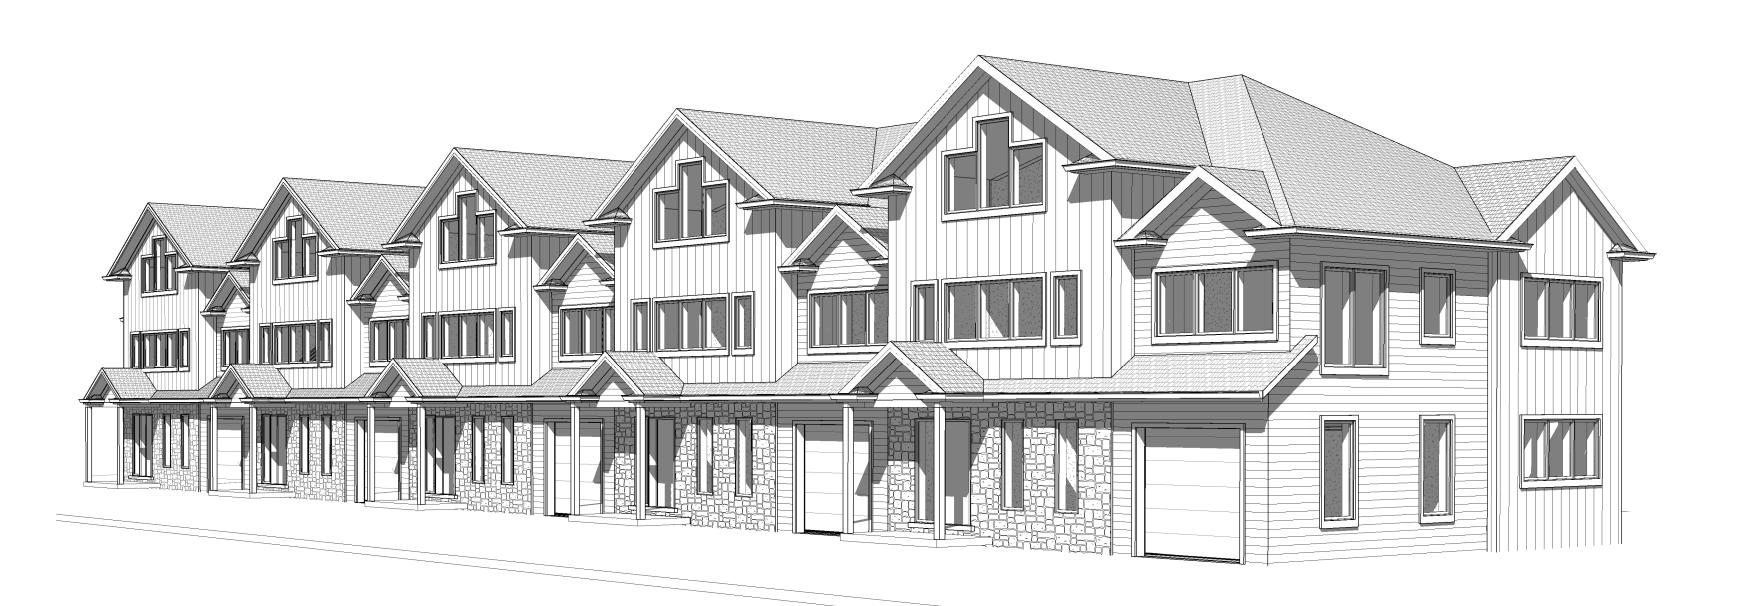

Project Title

Drawing Title

Drawing Number

TOWNHOME DEVELOPMENT

3897 WELLAND STREET, CHIPPAWA

**ELEVATIONS** 

Designed by NY Scale Date Created 01JAN2021 As indicated Job Number Issue 20196 D

SP2