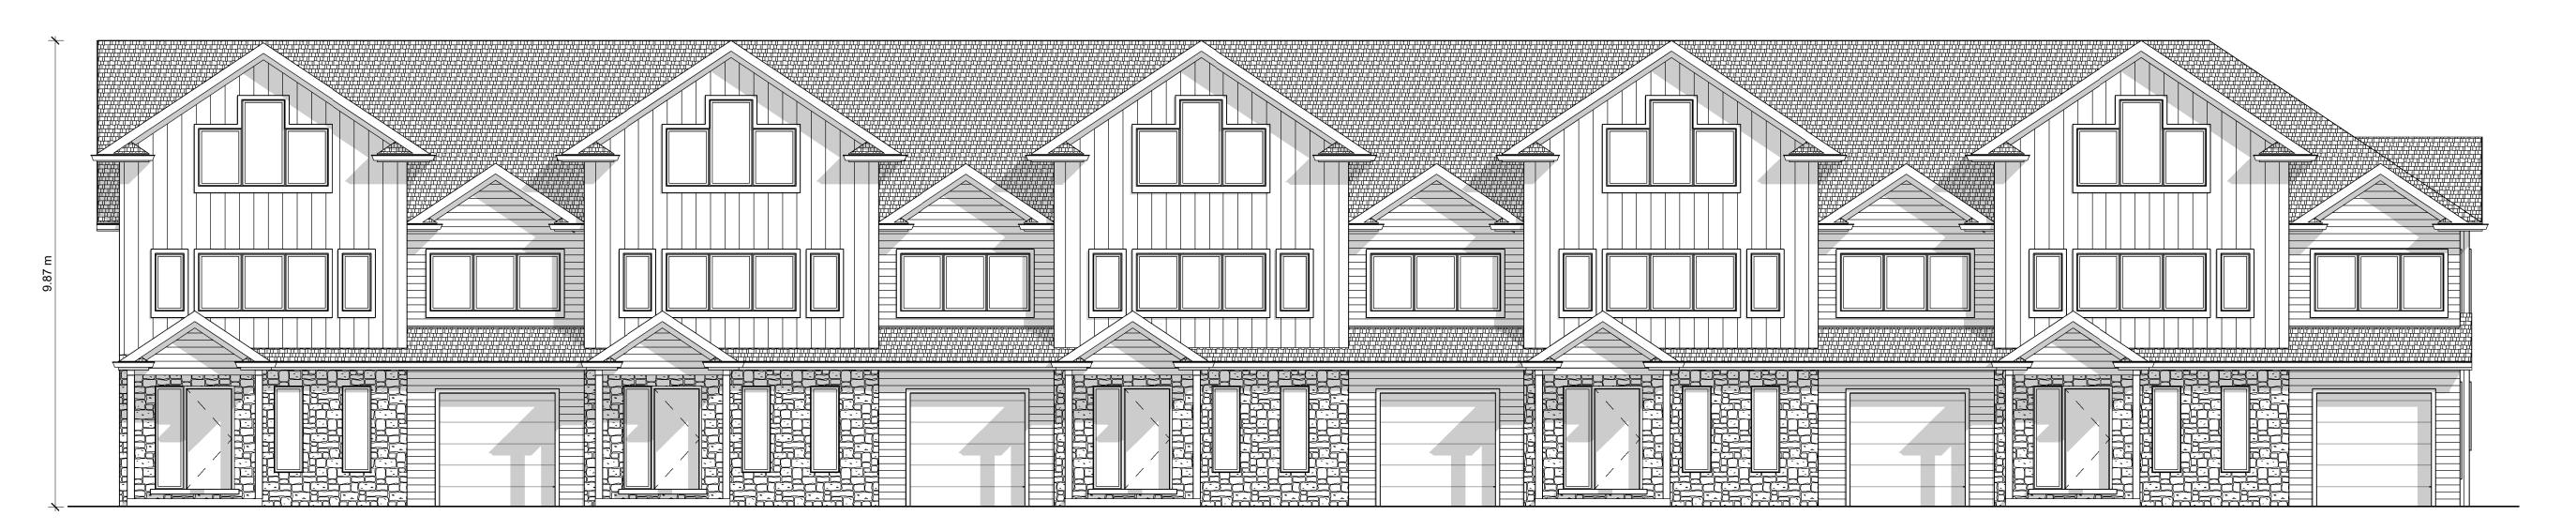

20196

Date Created

O1JAN2021

SP1

1 SE ELEVATION SP2 1:50

3 SE ELEVATION FULL SP2 1:75

ZBA SUBMISSION 07MAR2024 NY 03JAN2022 RS 30AUG2021 NY 19APR2021 NY Date Init. CLIENT REVIEW B CLIENT REVIEW A CLIENT REVIEW
Issue Issued for

Project Title

Drawing Title

Drawing Number

TOWNHOME DEVELOPMENT

3897 WELLAND STREET, CHIPPAWA

**ELEVATIONS** 

Designed by NY Scale Date Created 01JAN2021 As indicated Job Number Issue 20196 D

SP2