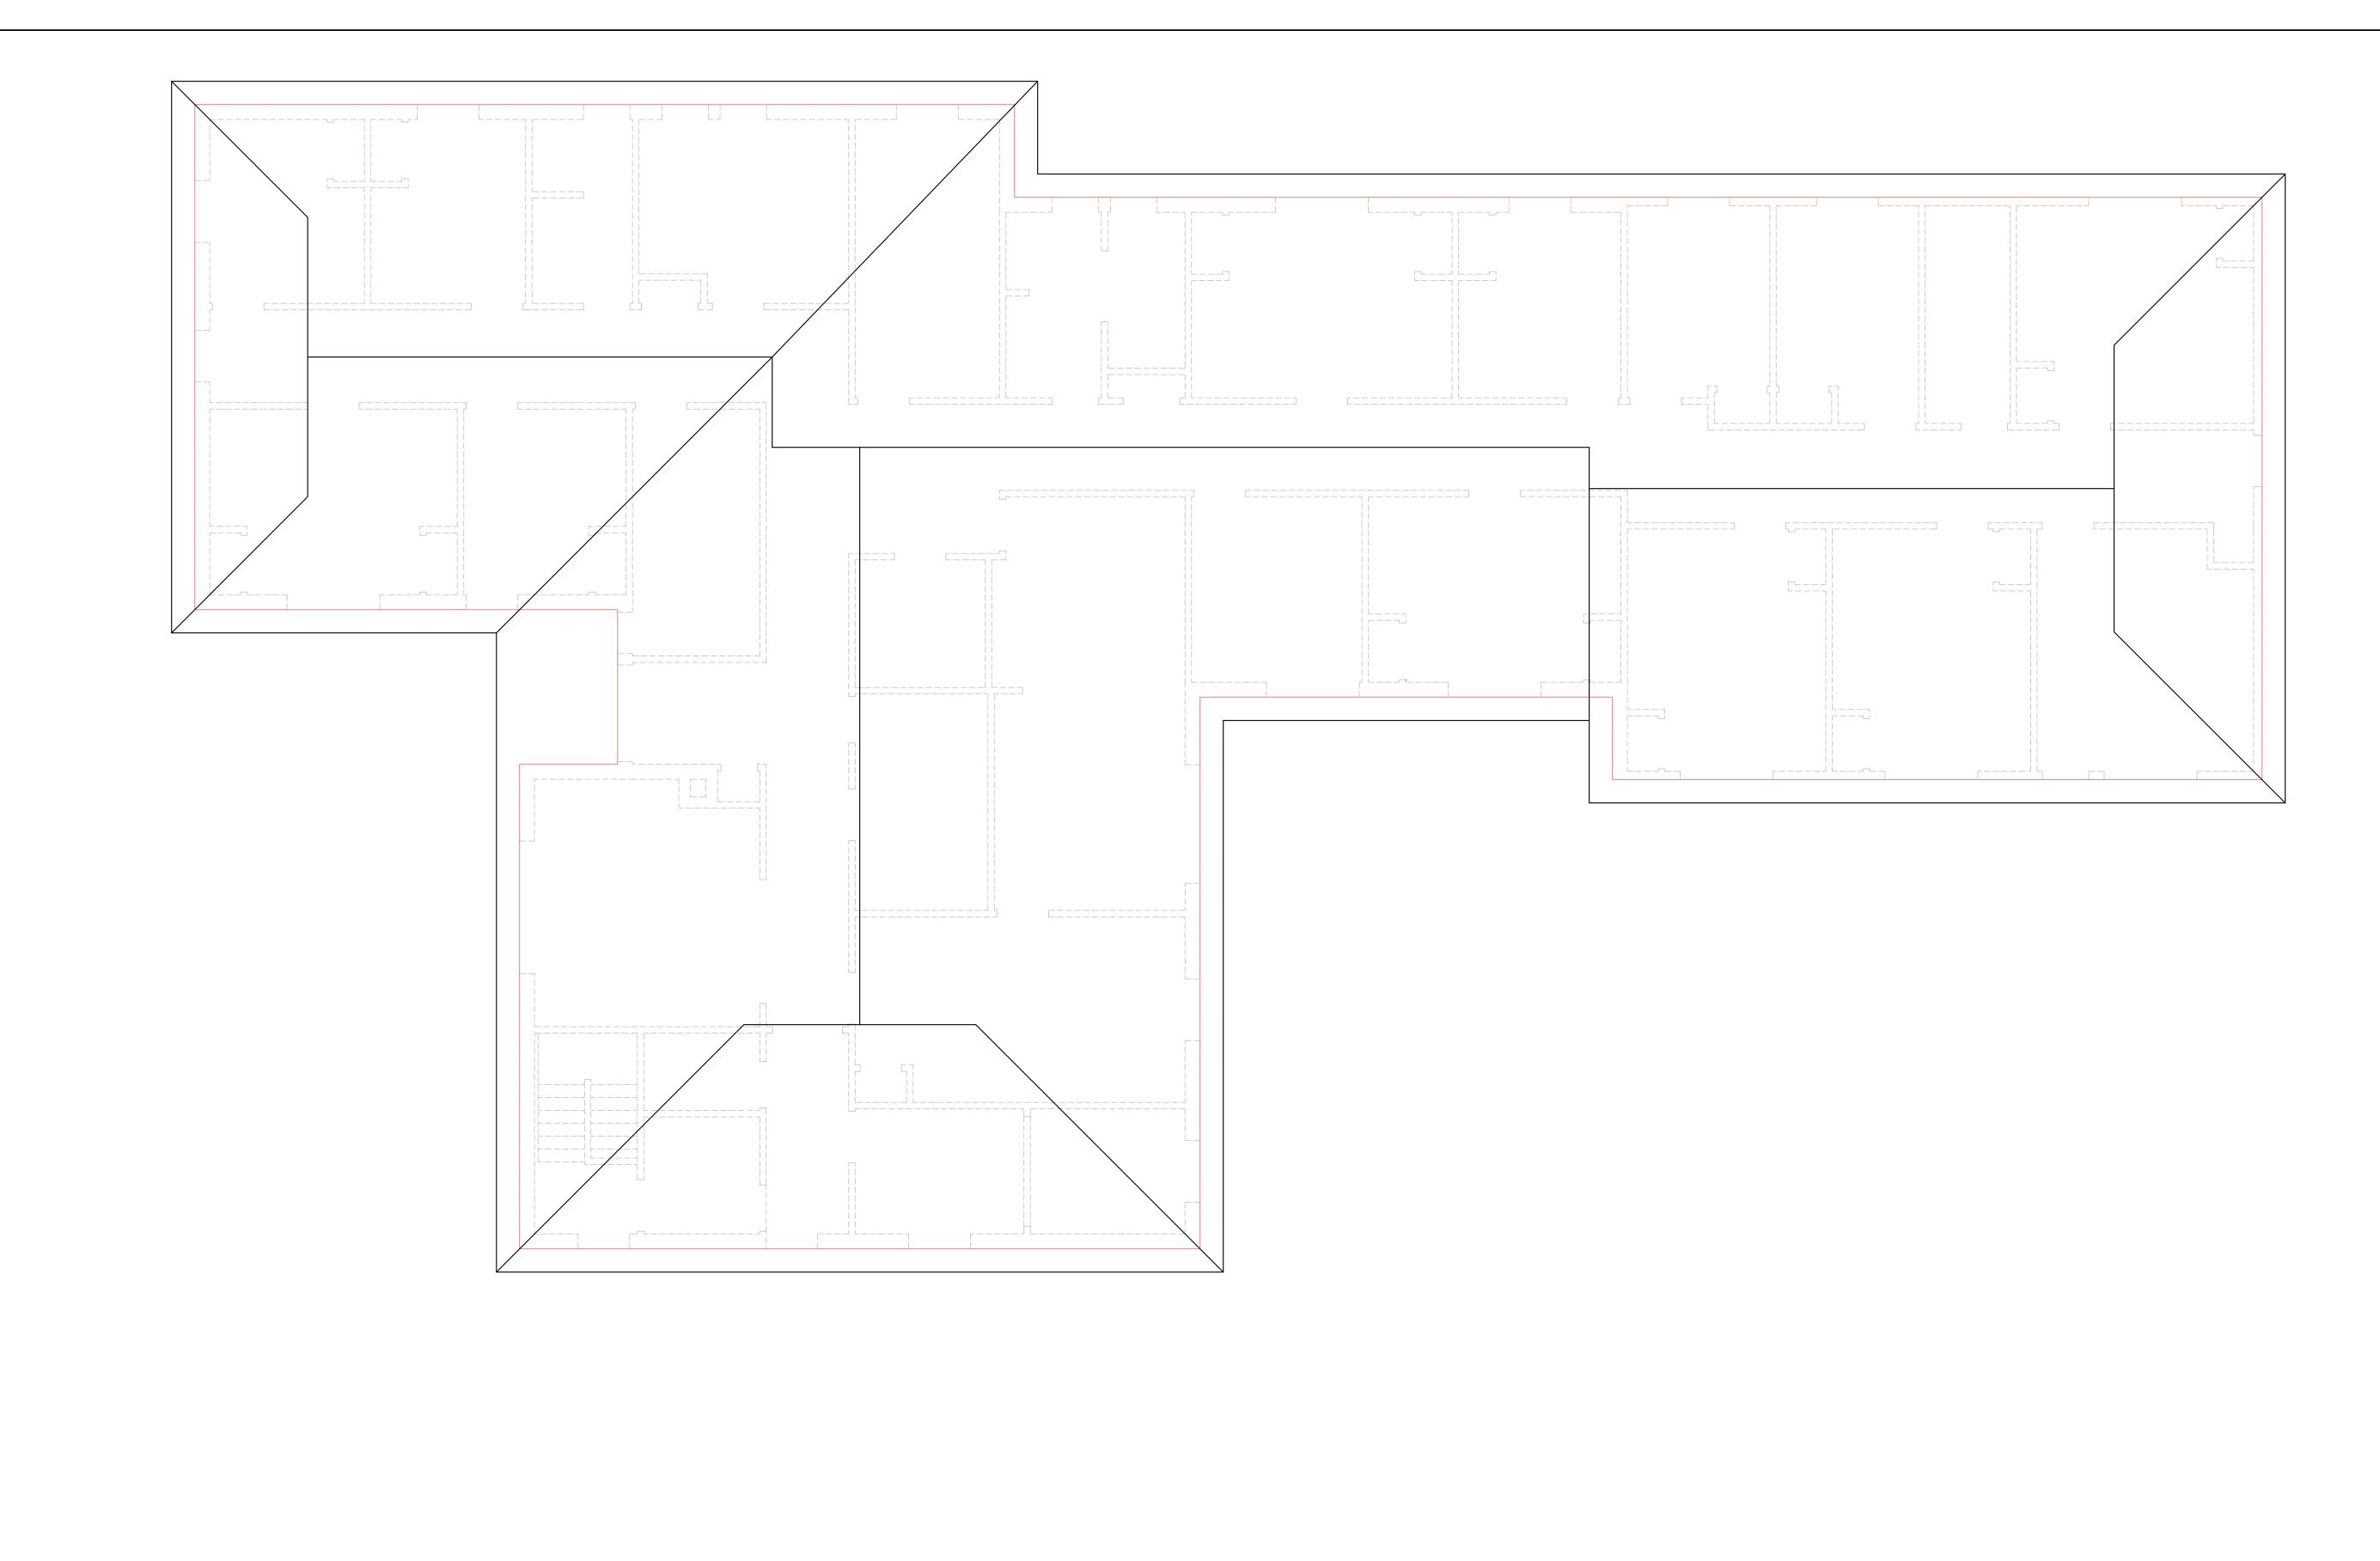

## EXISTING ROOF PLAN SCALE: 3/16"=1'-0"

NOTE: THIS DRAWING IS BASED ON DRAWING AS PROVIDED BY THE OWNER; THIS DRAWING IS FOR PRELIMINARY REVIEW AS PART OF PRE—CONSULTATION ONLY FOR SITE PLAN REVIEW;

|                                                    | NOTE:                                                                              | CHINTAN VIRANI DRAWING TITLE                                                            | PROJECT                                          |                                                               |
|----------------------------------------------------|------------------------------------------------------------------------------------|-----------------------------------------------------------------------------------------|--------------------------------------------------|---------------------------------------------------------------|
| 05. REVISED AS DISCUSSED WITH APR. 24/20           | - DO NOT SCALE DRAWINGS ALL DIMENSIONS TO BE CHECKED AND VERIFIED ON THE JOB SITE. | $\vdash X \succ \!\!\!\!\!\!\!\!\!\!\!\!\!\!\!\!\!\!\!\!\!\!\!\!\!\!\!\!\!\!\!\!\!\!\!$ | PROPOSED ADDITION AND ALTERATION FOR             |                                                               |
| 04. MINOR VARIANCE APR. 20/20                      | ALL DRAWINGS REMAIN THE PROPERTY OF                                                | AIVOIIIIIOI IIVO.                                                                       |                                                  | PROJECT NO. 1522 DRAWN BY A.V.  DATE JUNE 2015 CHECKED BY CJV |
| 03. PROPOSED LAYOUT REVIEW OPTION-1-2-3 MAR. 09/20 | THE ARCHITECT.                                                                     | CHINTAN J. VIRANI B. ARCH.   OAA, MRAIC,   AIA   COAI                                   | EXISTING 1 STOREY BUILDING                       | DRAWING NO.                                                   |
| 02. CITY PRE-CONSULTATION REVIEW FEB. 22/20        | A. DETAIL NO.                                                                      | 9898 HOLLY CRESCENT, WINDSOR, ONTARIO. CANADA NBR 1Z3 WWW.CHINTAN.CA                    | 7715 BEAVERDAMS ROAD,<br>NIAGARA FALLS, ONTARIO. |                                                               |
| 01. OWNER'S REVIEW JUN. 27/20                      | A A. DETAIL NO.  B. LOCATION SHEET  B. C. DETAILED ON                              | $lackbox{}{}$                                                                           |                                                  |                                                               |
| NO. ISSUED FOR DATE                                |                                                                                    | PHONE: (519)979-9017  FAX: (519) 979-4909  EMAIL: CHINTAN@CHINTAN.CA                    |                                                  | 24"X36"                                                       |