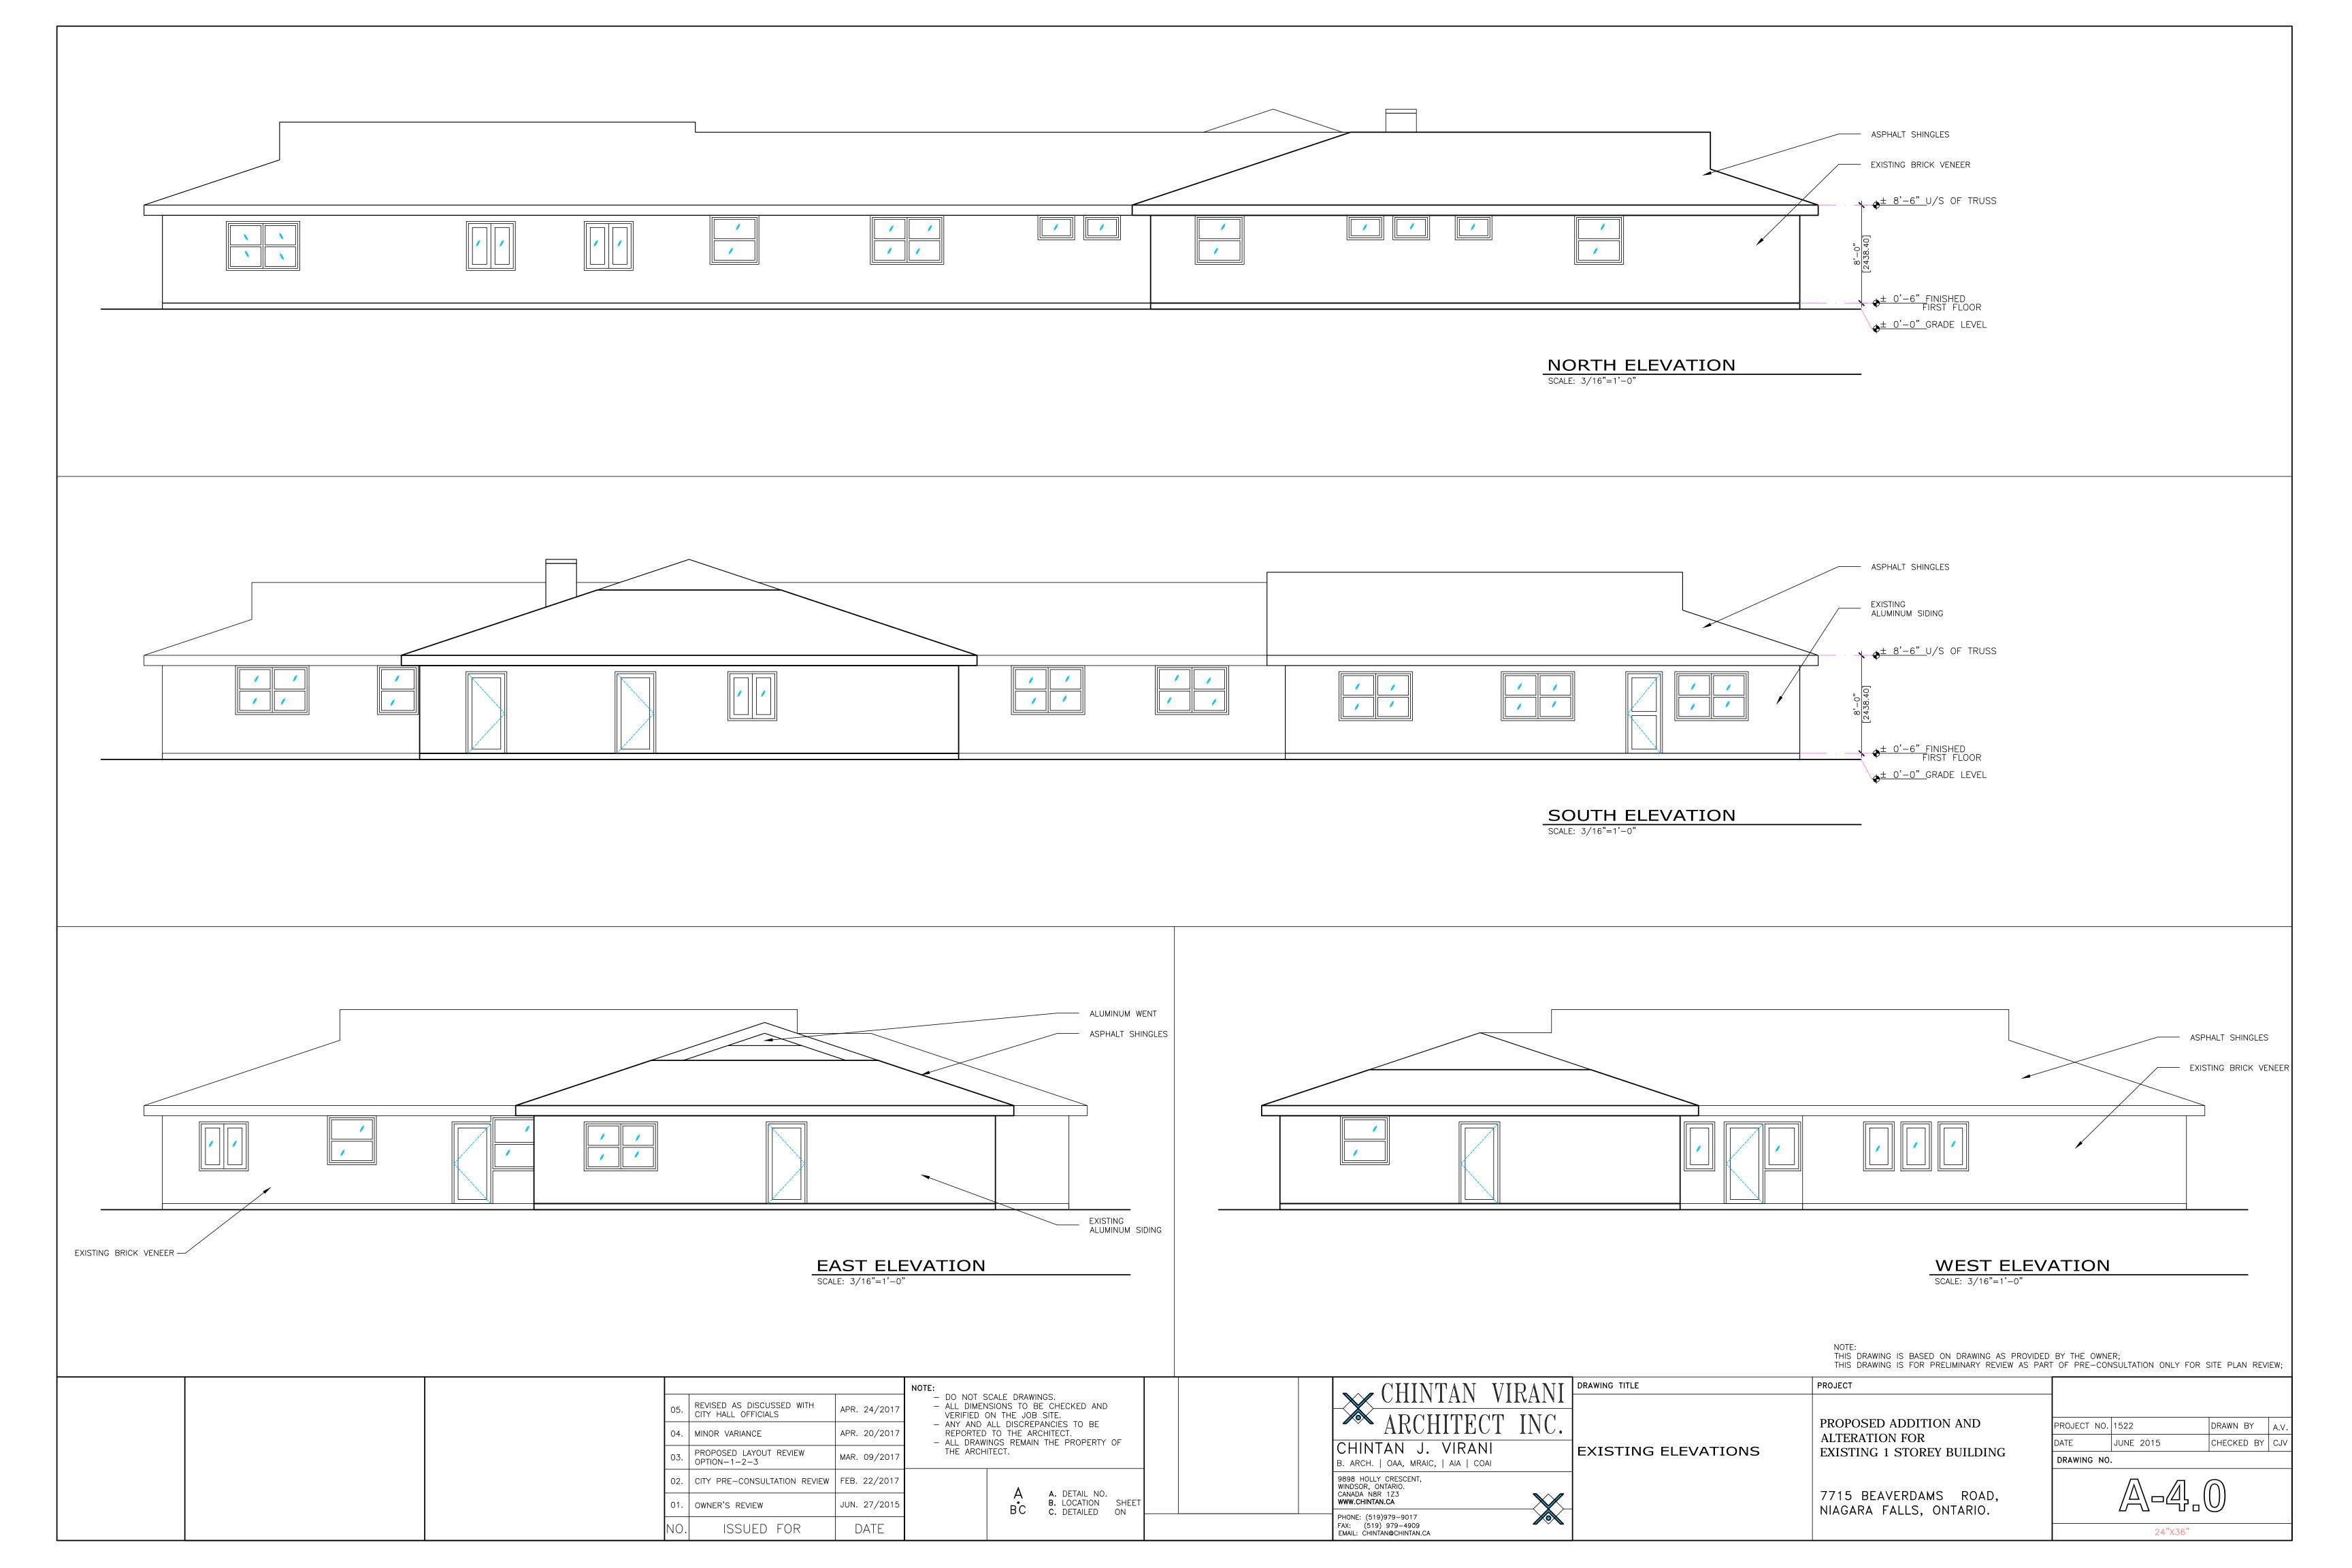

## EXISTING ROOF PLAN SCALE: 3/16"=1'-0"

NOTE: THIS DRAWING IS BASED ON DRAWING AS PROVIDED BY THE OWNER; THIS DRAWING IS FOR PRELIMINARY REVIEW AS PART OF PRE—CONSULTATION ONLY FOR SITE PLAN REVIEW;

|                                                    | NOTE:                                                                              | CHINTAN VIRANI DRAWING TITLE                                                            | PROJECT                                          |                                                               |
|----------------------------------------------------|------------------------------------------------------------------------------------|-----------------------------------------------------------------------------------------|--------------------------------------------------|---------------------------------------------------------------|
| 05. REVISED AS DISCUSSED WITH APR. 24/20           | - DO NOT SCALE DRAWINGS ALL DIMENSIONS TO BE CHECKED AND VERIFIED ON THE JOB SITE. | $\vdash X \succ \!\!\!\!\!\!\!\!\!\!\!\!\!\!\!\!\!\!\!\!\!\!\!\!\!\!\!\!\!\!\!\!\!\!\!$ | PROPOSED ADDITION AND ALTERATION FOR             |                                                               |
| 04. MINOR VARIANCE APR. 20/20                      | ALL DRAWINGS REMAIN THE PROPERTY OF                                                | AIVOIIIIIOI IIVO.                                                                       |                                                  | PROJECT NO. 1522 DRAWN BY A.V.  DATE JUNE 2015 CHECKED BY CJV |
| 03. PROPOSED LAYOUT REVIEW OPTION-1-2-3 MAR. 09/20 | THE ARCHITECT.                                                                     | CHINTAN J. VIRANI B. ARCH.   OAA, MRAIC,   AIA   COAI                                   | EXISTING 1 STOREY BUILDING                       | DRAWING NO.                                                   |
| 02. CITY PRE-CONSULTATION REVIEW FEB. 22/20        | A. DETAIL NO.                                                                      | 9898 HOLLY CRESCENT, WINDSOR, ONTARIO. CANADA NBR 1Z3 WWW.CHINTAN.CA                    | 7715 BEAVERDAMS ROAD,<br>NIAGARA FALLS, ONTARIO. |                                                               |
| 01. OWNER'S REVIEW JUN. 27/20                      | A A. DETAIL NO.  B. LOCATION SHEET  B. C. DETAILED ON                              | $lackbox{}{}$                                                                           |                                                  |                                                               |
| NO. ISSUED FOR DATE                                |                                                                                    | PHONE: (519)979-9017  FAX: (519) 979-4909  EMAIL: CHINTAN@CHINTAN.CA                    |                                                  | 24"X36"                                                       |