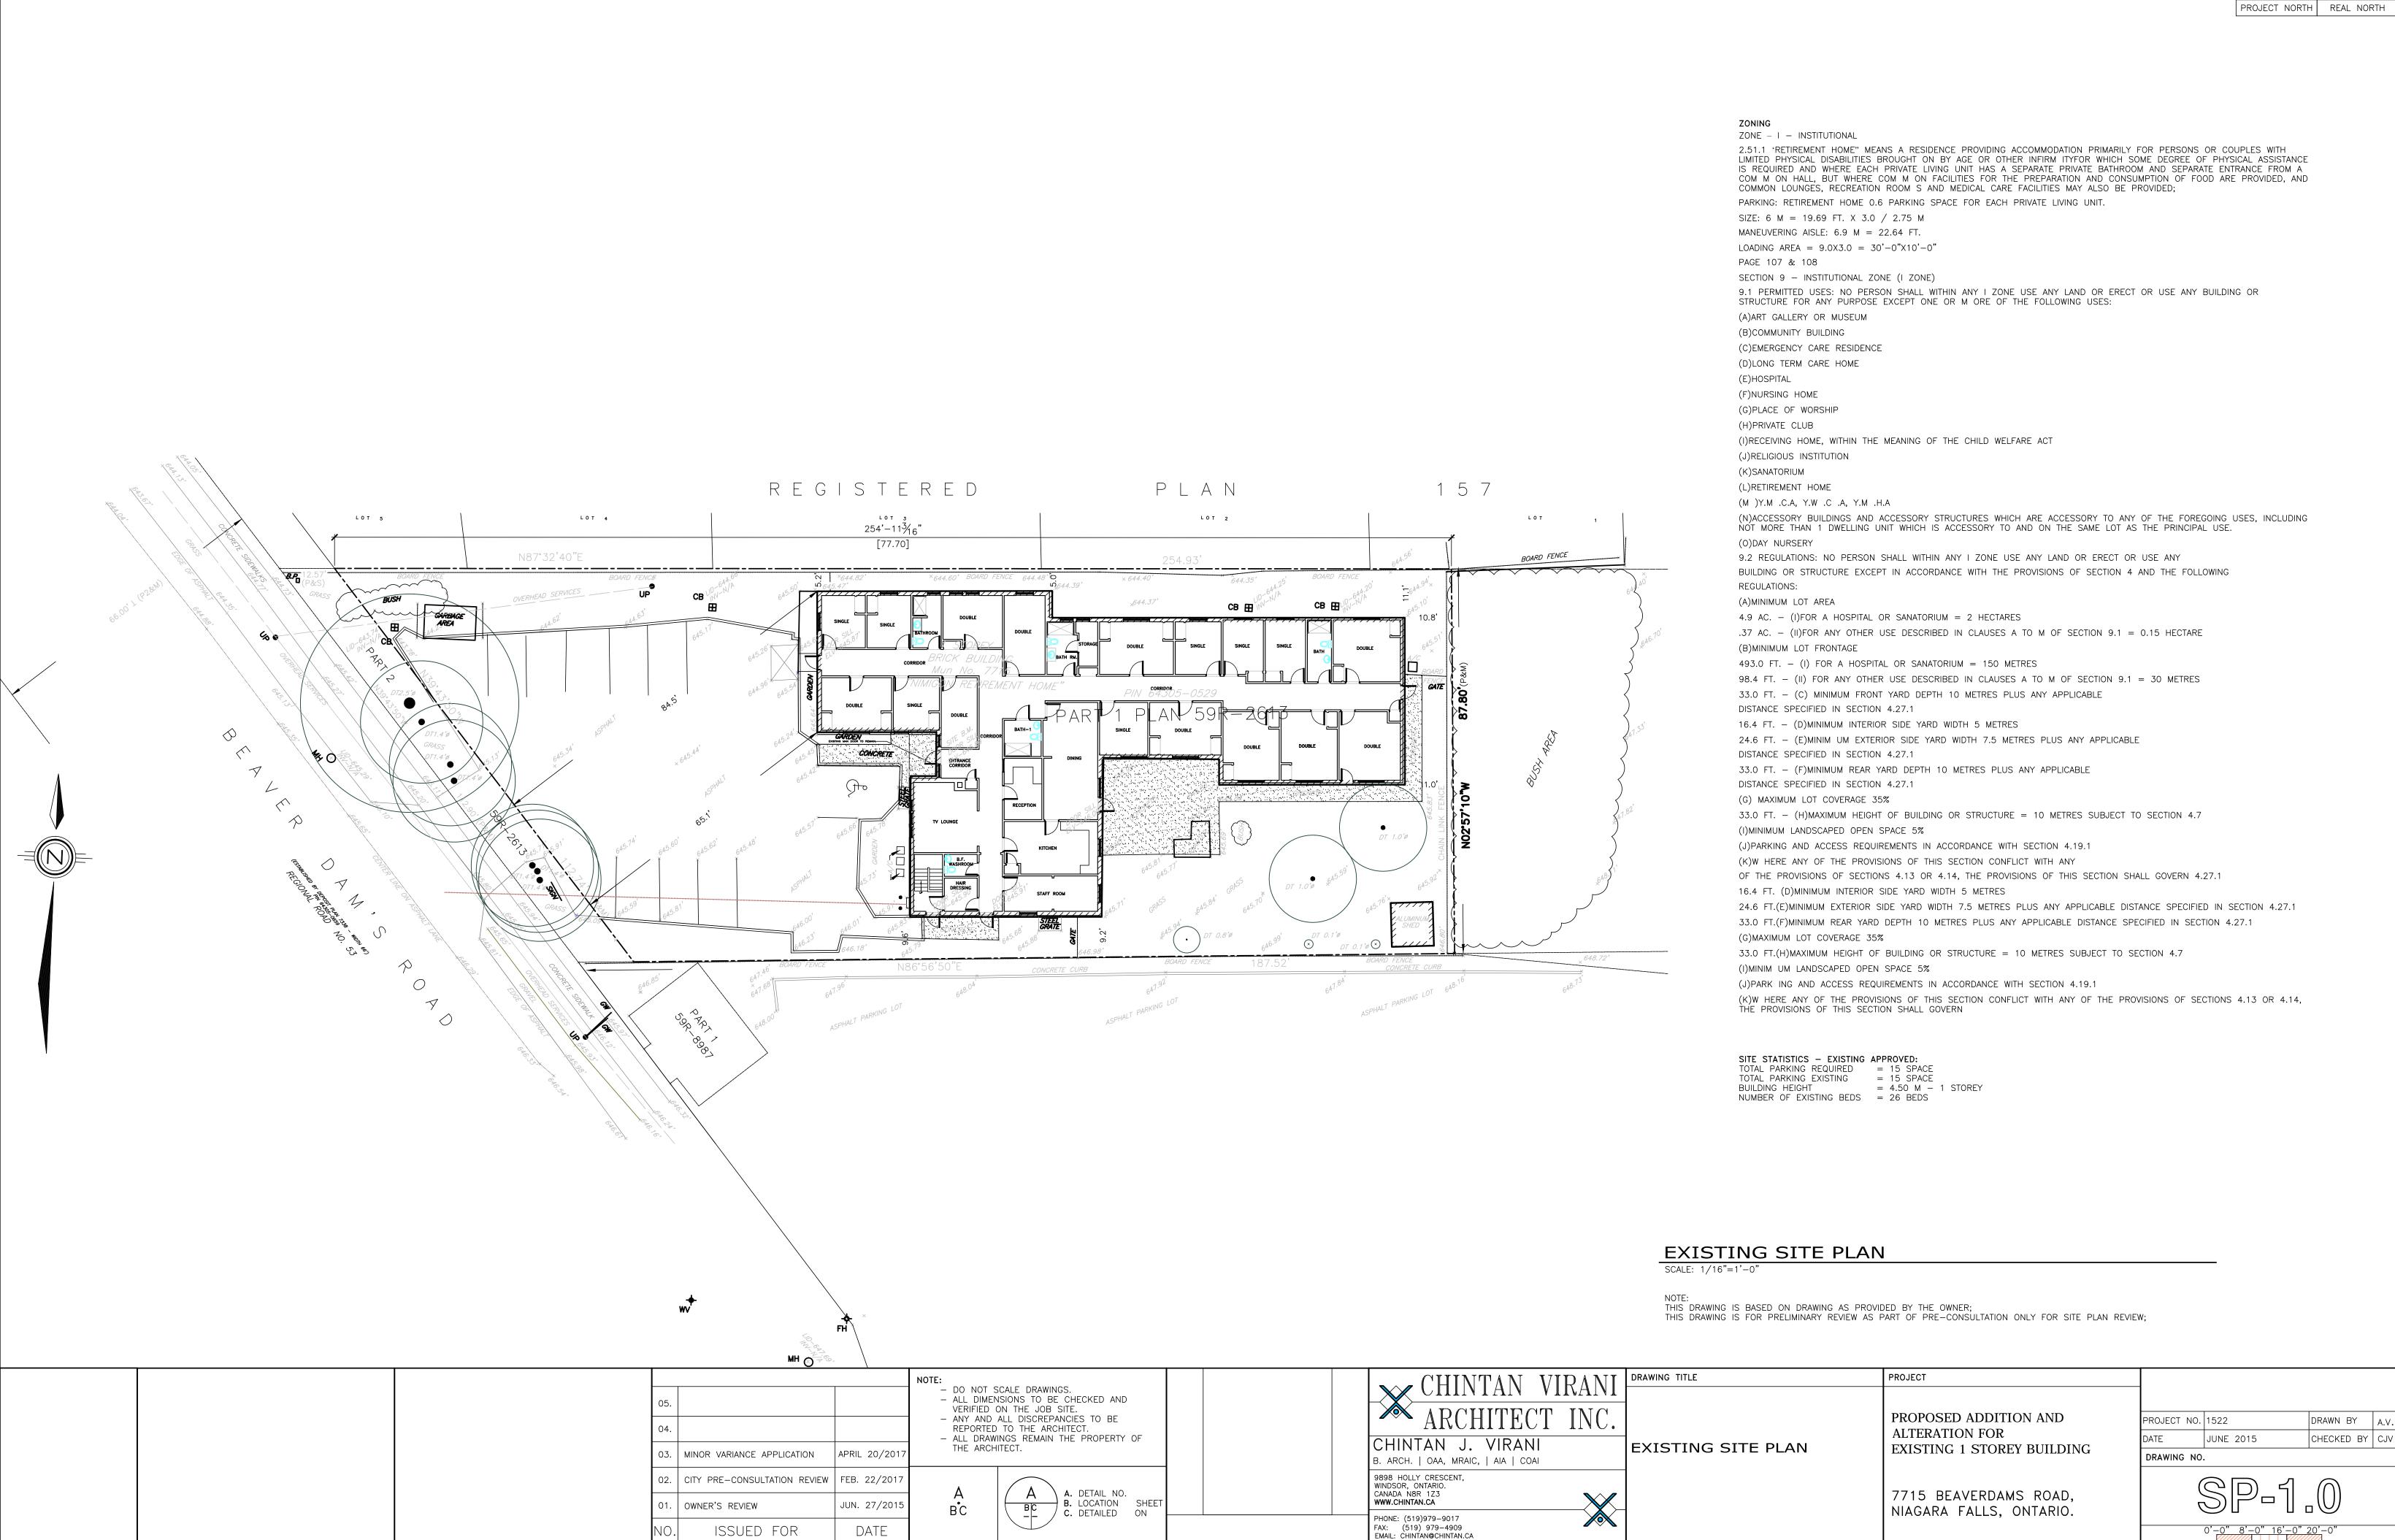

## EXISTING BASEMENT FLOOR PLAN SCALE: 3/16"=1'-0"

NOTE: THIS DRAWING IS BASED ON DRAWING AS PROVIDED BY THE OWNER; THIS DRAWING IS FOR PRELIMINARY REVIEW AS PART OF PRE—CONSULTATION ONLY FOR SITE PLAN REVIEW;

DRAWN BY A.V CHECKED BY CJV

| NOTE: