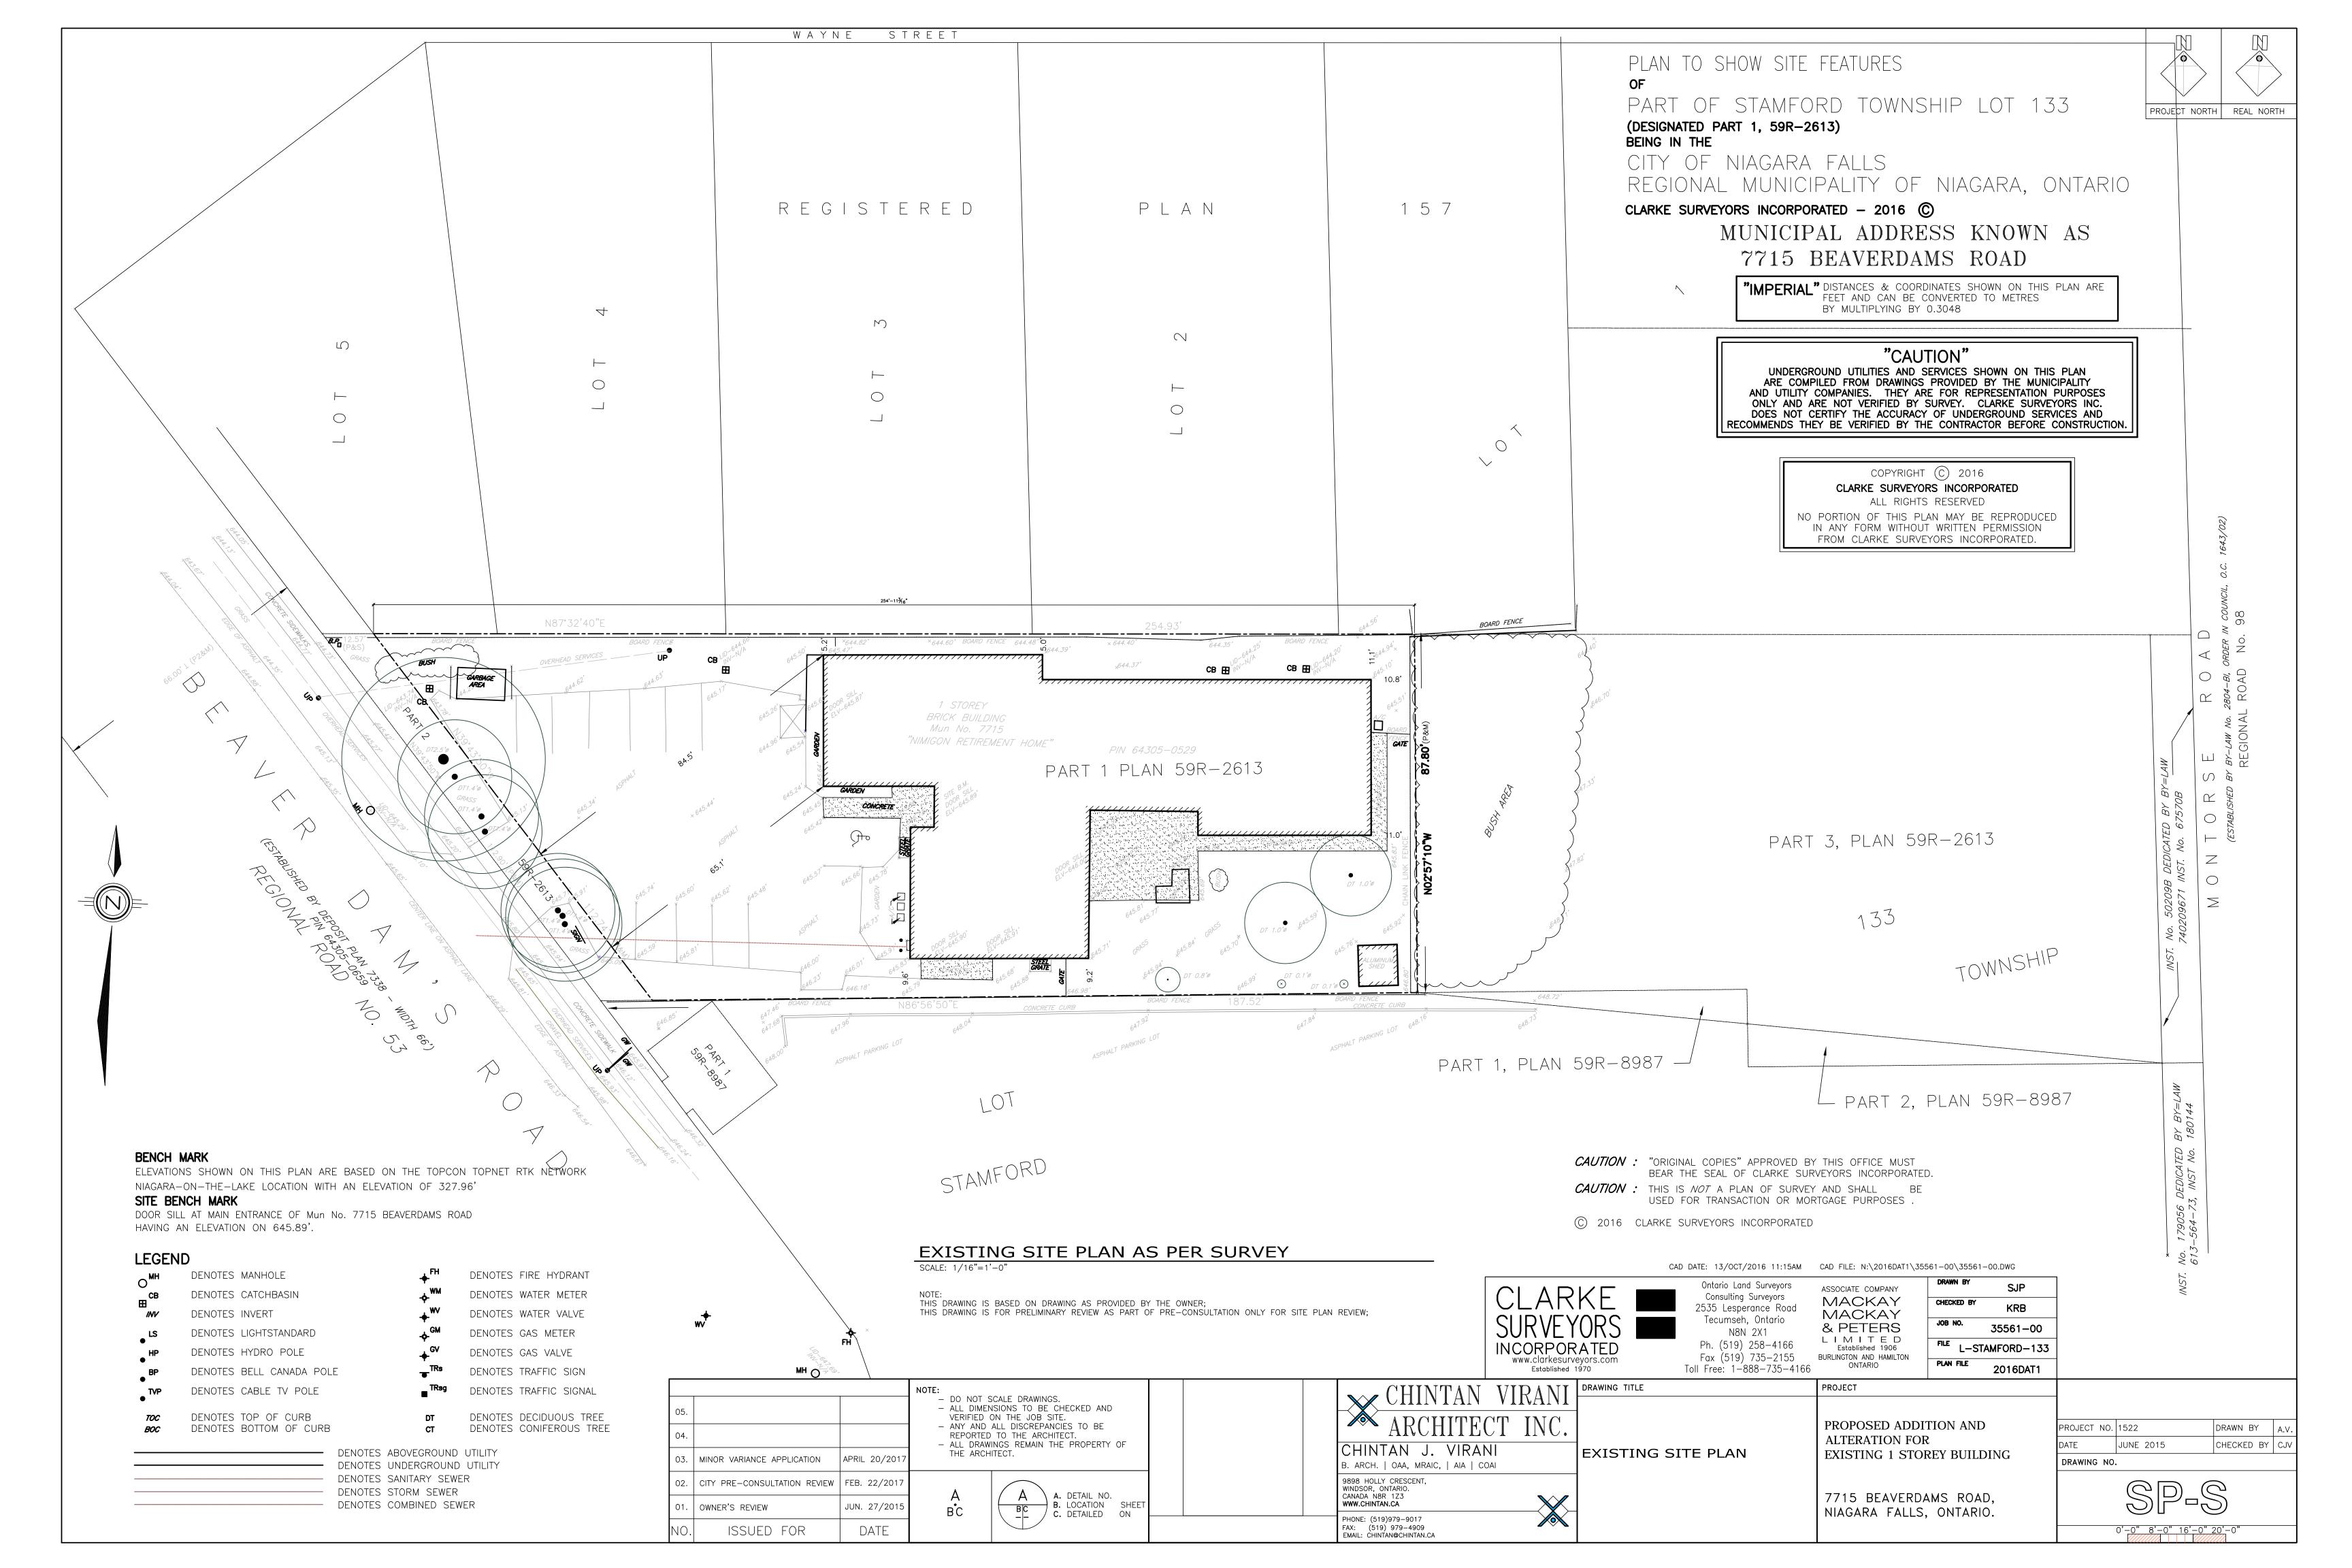

## EXISTING BASEMENT FLOOR PLAN SCALE: 3/16"=1'-0"

NOTE: THIS DRAWING IS BASED ON DRAWING AS PROVIDED BY THE OWNER; THIS DRAWING IS FOR PRELIMINARY REVIEW AS PART OF PRE—CONSULTATION ONLY FOR SITE PLAN REVIEW;

DRAWN BY A.V CHECKED BY CJV

| NOTE: