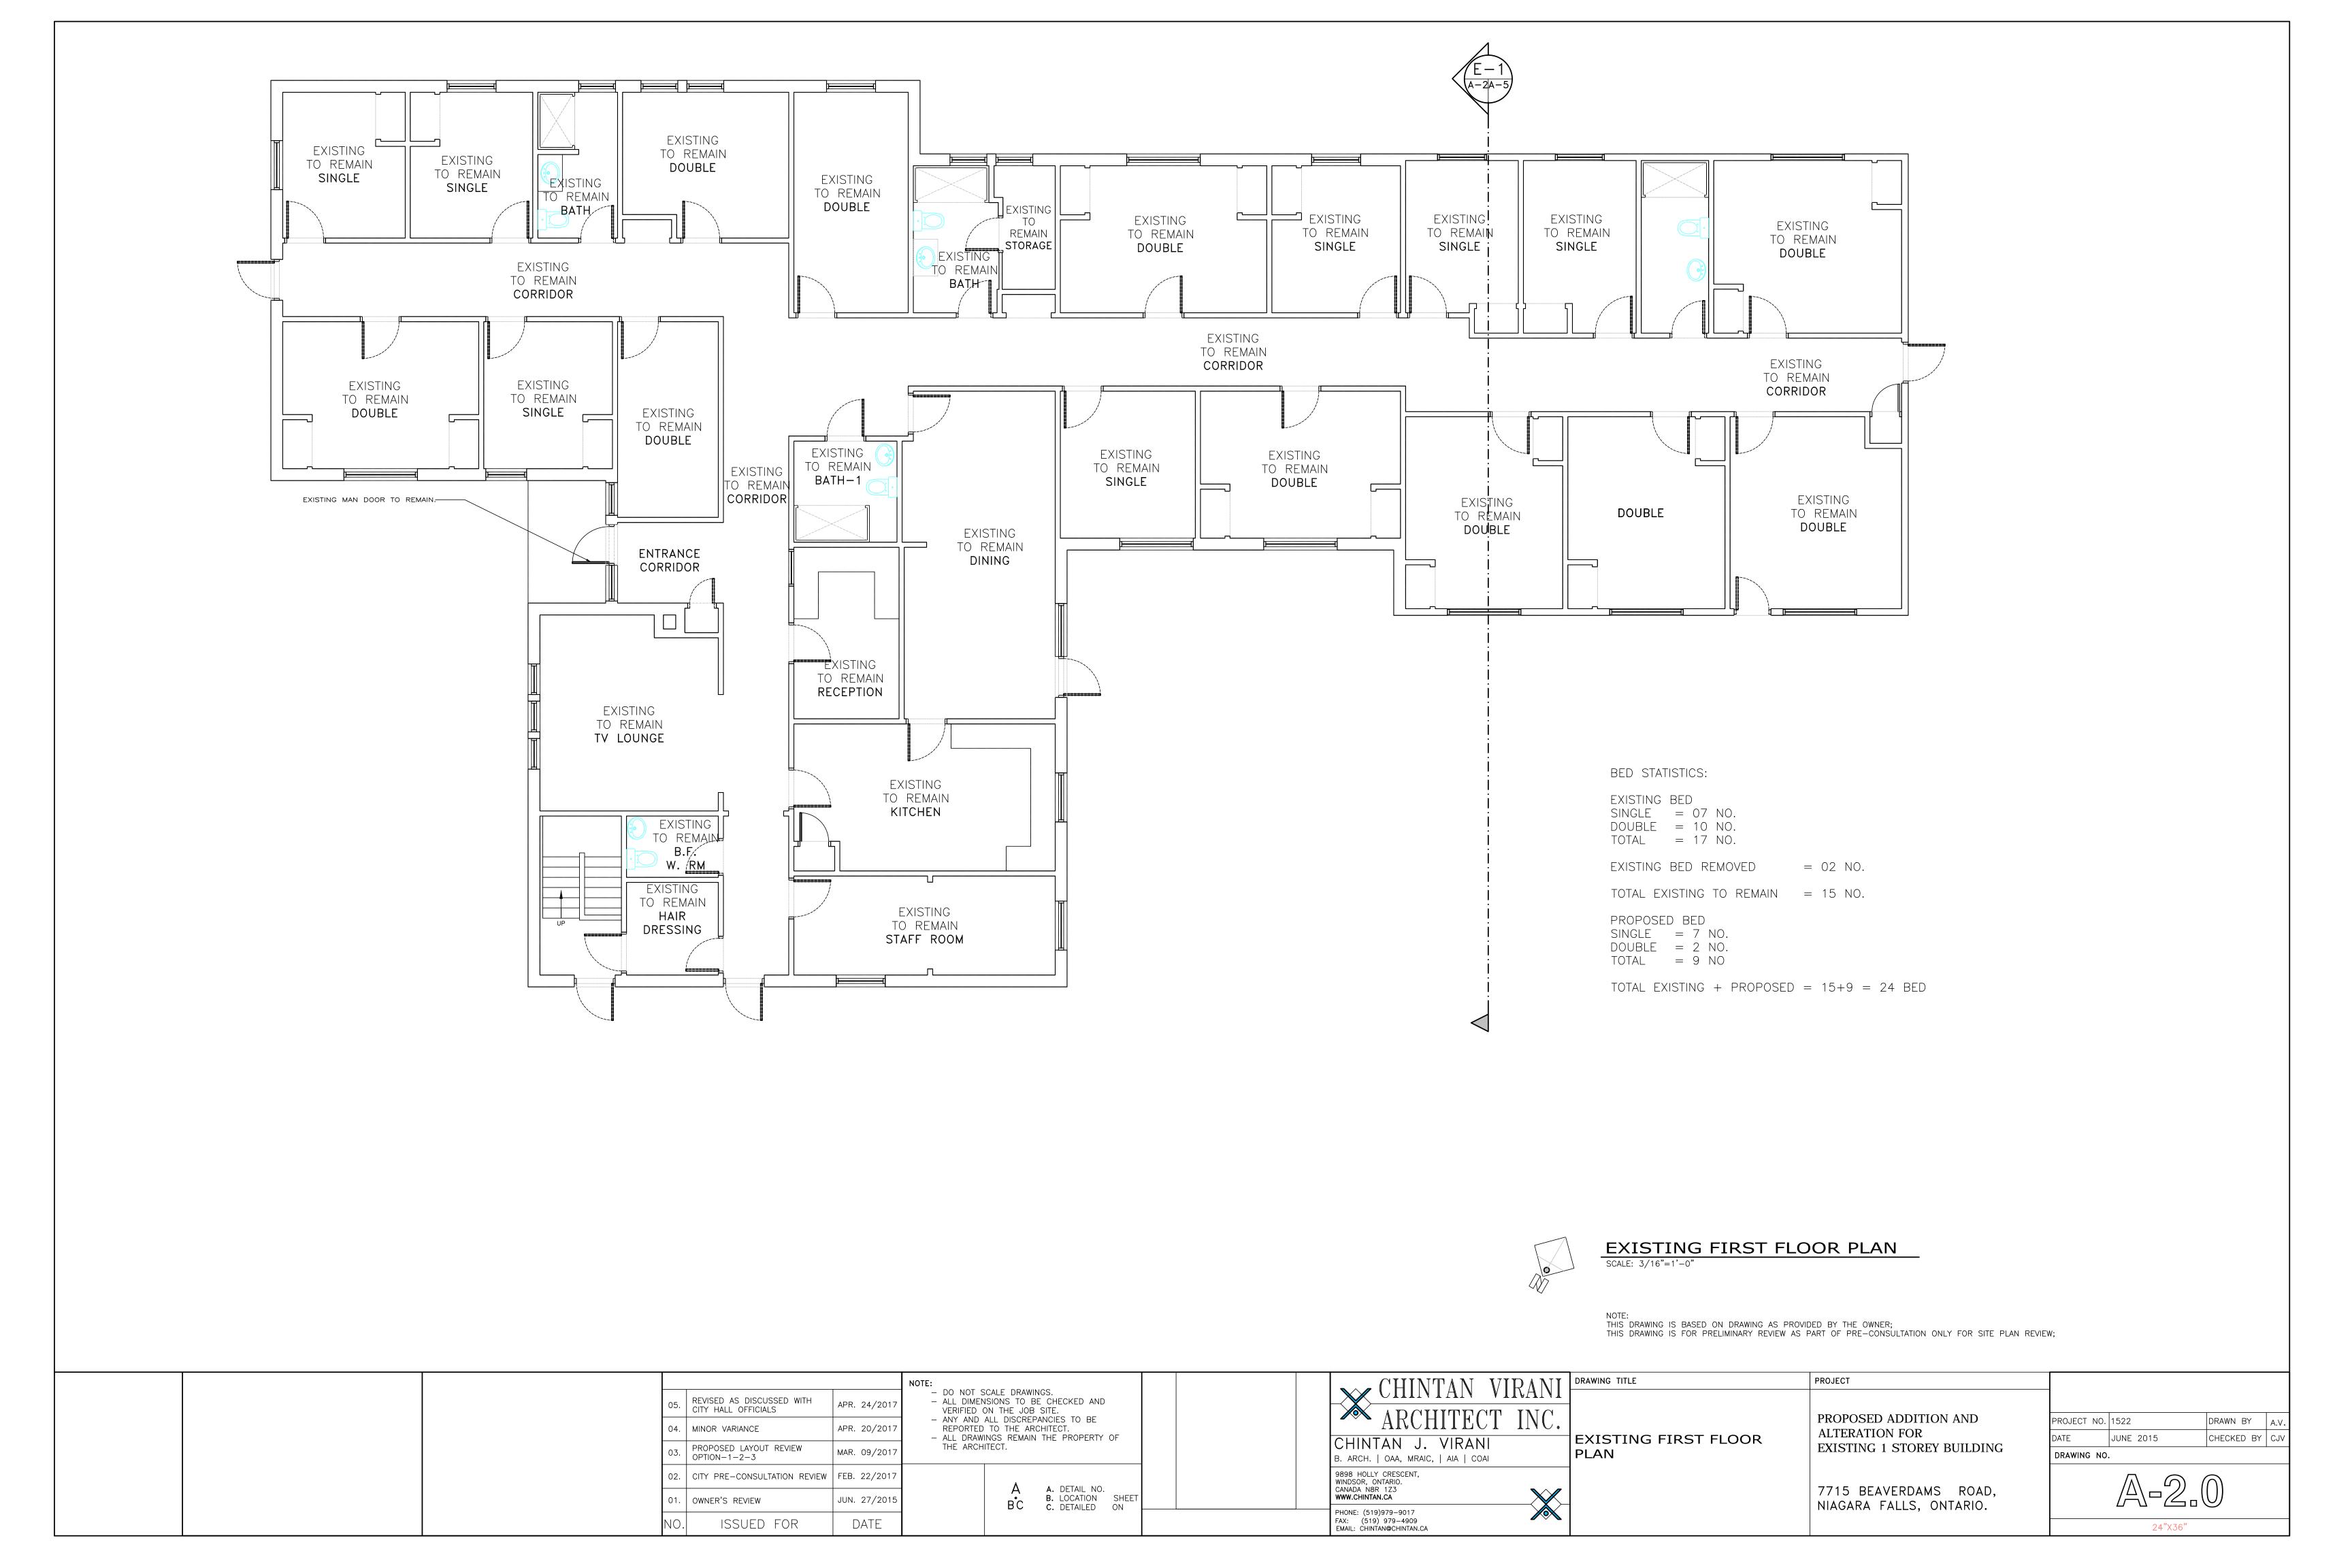

## PROPOSED BASEMENT FLOOR PLAN

SCALE: 3/16"=1'-0"

NOTE: THIS DRAWING IS BASED ON DRAWING AS PROVIDED BY THE OWNER; THIS DRAWING IS FOR PRELIMINARY REVIEW AS PART OF PRE—CONSULTATION ONLY FOR SITE PLAN REVIEW;

|  |                                                                                                                                   | NOTE:                                                                                                                                                                                                                                          | SO CHINTAN VIRANI                                                                                                                        | DRAWING TITLE                   | PROJECT                                                               |                                                                            |
|--|-----------------------------------------------------------------------------------------------------------------------------------|------------------------------------------------------------------------------------------------------------------------------------------------------------------------------------------------------------------------------------------------|------------------------------------------------------------------------------------------------------------------------------------------|---------------------------------|-----------------------------------------------------------------------|----------------------------------------------------------------------------|
|  | 05. REVISED AS DISCUSSED WITH APR. 24/2017  04. MINOR VARIANCE APR. 20/2017  03. PROPOSED LAYOUT REVIEW OPTION—1—2—3 MAR. 09/2017 | <ul> <li>DO NOT SCALE DRAWINGS.</li> <li>ALL DIMENSIONS TO BE CHECKED AND VERIFIED ON THE JOB SITE.</li> <li>ANY AND ALL DISCREPANCIES TO BE REPORTED TO THE ARCHITECT.</li> <li>ALL DRAWINGS REMAIN THE PROPERTY OF THE ARCHITECT.</li> </ul> | ARCHITECT INC.  CHINTAN J. VIRANI B. ARCH.   OAA, MRAIC,   AIA   COAI                                                                    | PROPOSED BASEMENT<br>FLOOR PLAN | PROPOSED ADDITION AND<br>ALTERATION FOR<br>EXISTING 1 STOREY BUILDING | PROJECT NO. 1522 DRAWN BY A.V.  DATE JUNE 2015 CHECKED BY CJV  DRAWING NO. |
|  | 02. CITY PRE-CONSULTATION REVIEW FEB. 22/2017  01. OWNER'S REVIEW JUN. 27/2015  NO. ISSUED FOR DATE                               | A A. DETAIL NO. B. LOCATION SHEET C. DETAILED ON                                                                                                                                                                                               | 9898 HOLLY CRESCENT, WINDSOR, ONTARIO. CANADA N8R 1Z3 WWW.CHINTAN.CA  PHONE: (519)979-9017 FAX: (519) 979-4909 EMAIL: CHINTAN@CHINTAN.CA |                                 | 7715 BEAVERDAMS ROAD,<br>NIAGARA FALLS, ONTARIO.                      | 24"X36"                                                                    |