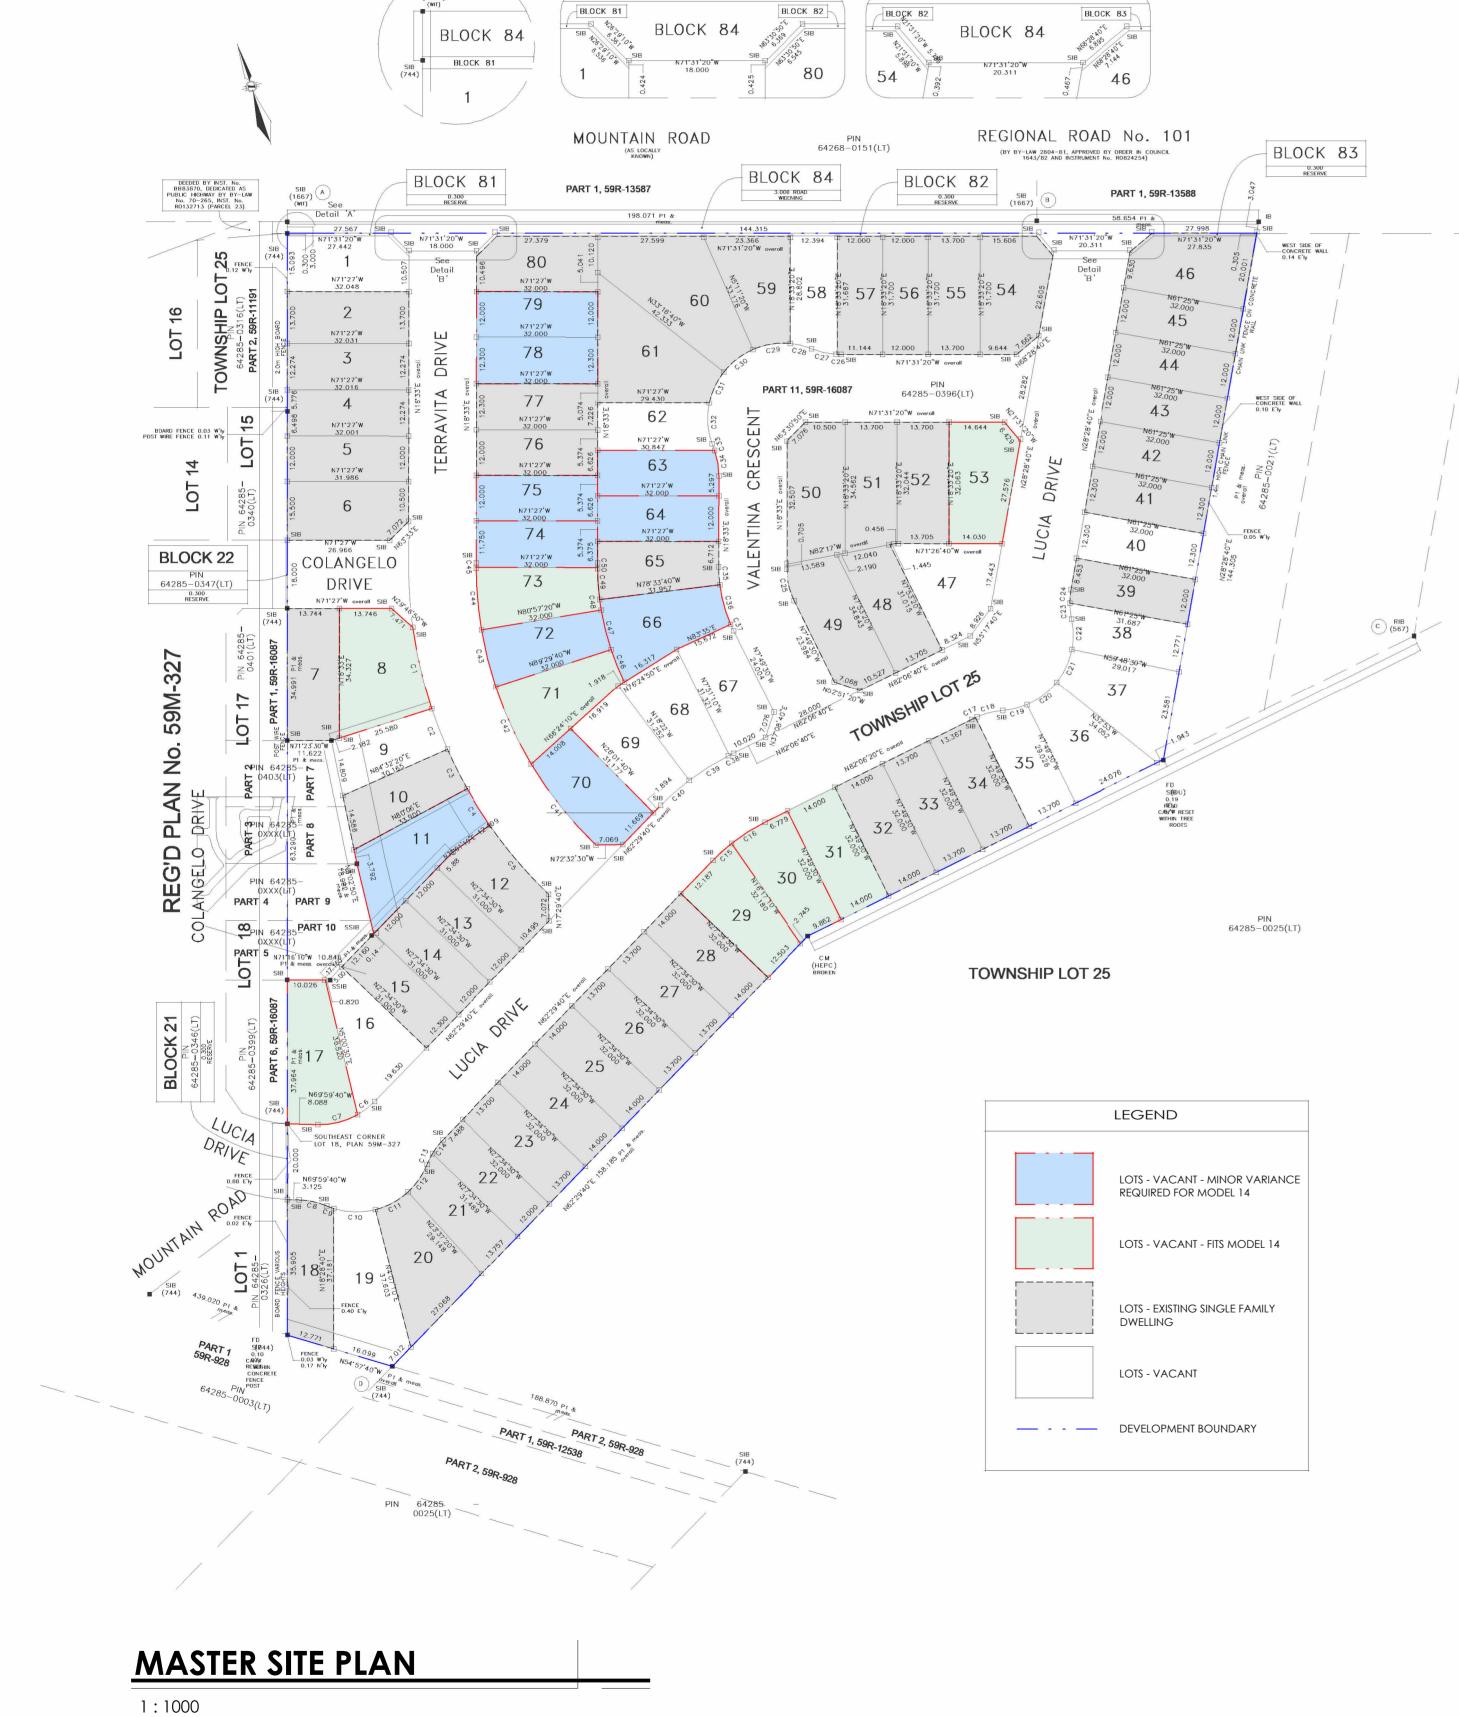

## KENMORE MODEL HOME - MINOR VARIANCE MODEL 14 - THE TERRA

LOTS -11, 63, 64, 66, 70, 72, 74, 75, 78 AND 79

FRONT PERSPECTIVE

| 0         03/18/2024         PRELIMINARY CONCEPT         JKC           1         04/01/2024         REVISED CONCEPT         JKC           2         04/09/2024         REVISED CONCEPT         JKC           3         04/12/2024         REVISED CONCEPT         JKC           4         05/06/2024         MV SUBMISSION         JKC           5         05/16/2024         M.V REVISION         JKC | NO. | DATE:      | REVISION:           | BY: |
|--------------------------------------------------------------------------------------------------------------------------------------------------------------------------------------------------------------------------------------------------------------------------------------------------------------------------------------------------------------------------------------------------------|-----|------------|---------------------|-----|
| 2         04/09/2024         REVISED CONCEPT         JKC           3         04/12/2024         REVISED CONCEPT         JKC           4         05/06/2024         MV SUBMISSION         JKC                                                                                                                                                                                                           | 0   | 03/18/2024 | PRELIMINARY CONCEPT | JKC |
| 3 04/12/2024 REVISED CONCEPT JKC<br>4 05/06/2024 MV SUBMISSION JKC                                                                                                                                                                                                                                                                                                                                     | 1   | 04/01/2024 | REVISED CONCEPT     | JKC |
| 4 05/06/2024 MV SUBMISSION JKC                                                                                                                                                                                                                                                                                                                                                                         | 2   | 04/09/2024 | REVISED CONCEPT     | JKC |
|                                                                                                                                                                                                                                                                                                                                                                                                        | 3   | 04/12/2024 | REVISED CONCEPT     | JKC |
| 5 05/16/2024 M.V REVISION JKC                                                                                                                                                                                                                                                                                                                                                                          | 4   | 05/06/2024 | MV SUBMISSION       | JKC |
|                                                                                                                                                                                                                                                                                                                                                                                                        | 5   | 05/16/2024 | M.V REVISION        | JKC |
|                                                                                                                                                                                                                                                                                                                                                                                                        |     |            |                     |     |

Issued for Site Plan Agreement:

GENERAL NOTES

1/4" = 1'-0" 1368 SF

(NET FLOOR AREA: 1142 SF)

FITS ON LOTS (MINOR VARIANCE REQUIRED)
8,11,17,29,30,40,49,53, 63,64,66,70,71,72,73,75,78,79

\*GROSS FLOOR AREA: IS TAKEN FROM THE EXTERIOR FACE OF THE STONE FINISH AND EXTERIOR SIDE OF THE INTERIOR GARAGE WALLS. IT EXCLUDES GARAGE, PORCH AND TERRACE