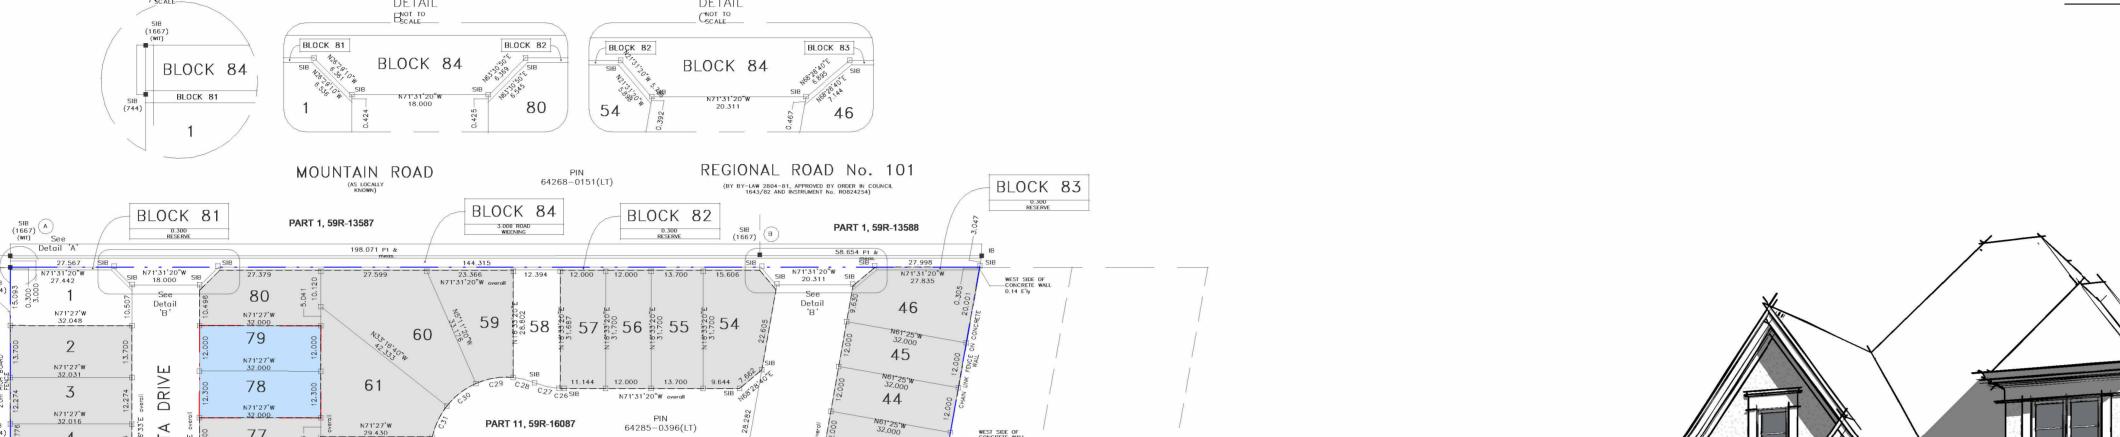

## KENMORE MODEL HOME - MINOR VARIANCE MODEL 14 - THE TERRA

LOTS -11, 63, 64, 66, 70, 72, 74, 75, 78 AND 79

FRONT PERSPECTIVE

| 0         03/18/2024         PRELIMINARY CONCEPT         JKC           1         04/01/2024         REVISED CONCEPT         JKC           2         04/09/2024         REVISED CONCEPT         JKC           3         04/12/2024         REVISED CONCEPT         JKC           4         05/06/2024         MV SUBMISSION         JKC           5         05/16/2024         M.V REVISION         JKC | NO. | DATE:      | REVISION:           | BY: |
|--------------------------------------------------------------------------------------------------------------------------------------------------------------------------------------------------------------------------------------------------------------------------------------------------------------------------------------------------------------------------------------------------------|-----|------------|---------------------|-----|
| 2         04/09/2024         REVISED CONCEPT         JKC           3         04/12/2024         REVISED CONCEPT         JKC           4         05/06/2024         MV SUBMISSION         JKC                                                                                                                                                                                                           | 0   | 03/18/2024 | PRELIMINARY CONCEPT | JKC |
| 3 04/12/2024 REVISED CONCEPT JKC<br>4 05/06/2024 MV SUBMISSION JKC                                                                                                                                                                                                                                                                                                                                     | 1   | 04/01/2024 | REVISED CONCEPT     | JKC |
| 4 05/06/2024 MV SUBMISSION JKC                                                                                                                                                                                                                                                                                                                                                                         | 2   | 04/09/2024 | REVISED CONCEPT     | JKC |
|                                                                                                                                                                                                                                                                                                                                                                                                        | 3   | 04/12/2024 | REVISED CONCEPT     | JKC |
| 5 05/16/2024 M.V REVISION JKC                                                                                                                                                                                                                                                                                                                                                                          | 4   | 05/06/2024 | MV SUBMISSION       | JKC |
|                                                                                                                                                                                                                                                                                                                                                                                                        | 5   | 05/16/2024 | M.V REVISION        | JKC |
|                                                                                                                                                                                                                                                                                                                                                                                                        |     |            |                     |     |

Issued for Site Plan Agreement:

GENERAL NOTES

1/4" = 1'-0" 1368 SF

(NET FLOOR AREA: 1142 SF)

FITS ON LOTS (MINOR VARIANCE REQUIRED)
8,11,17,29,30,40,49,53, 63,64,66,70,71,72,73,75,78,79

\*GROSS FLOOR AREA: IS TAKEN FROM THE EXTERIOR FACE OF THE STONE FINISH AND EXTERIOR SIDE OF THE INTERIOR GARAGE WALLS. IT EXCLUDES GARAGE, PORCH AND TERRACE