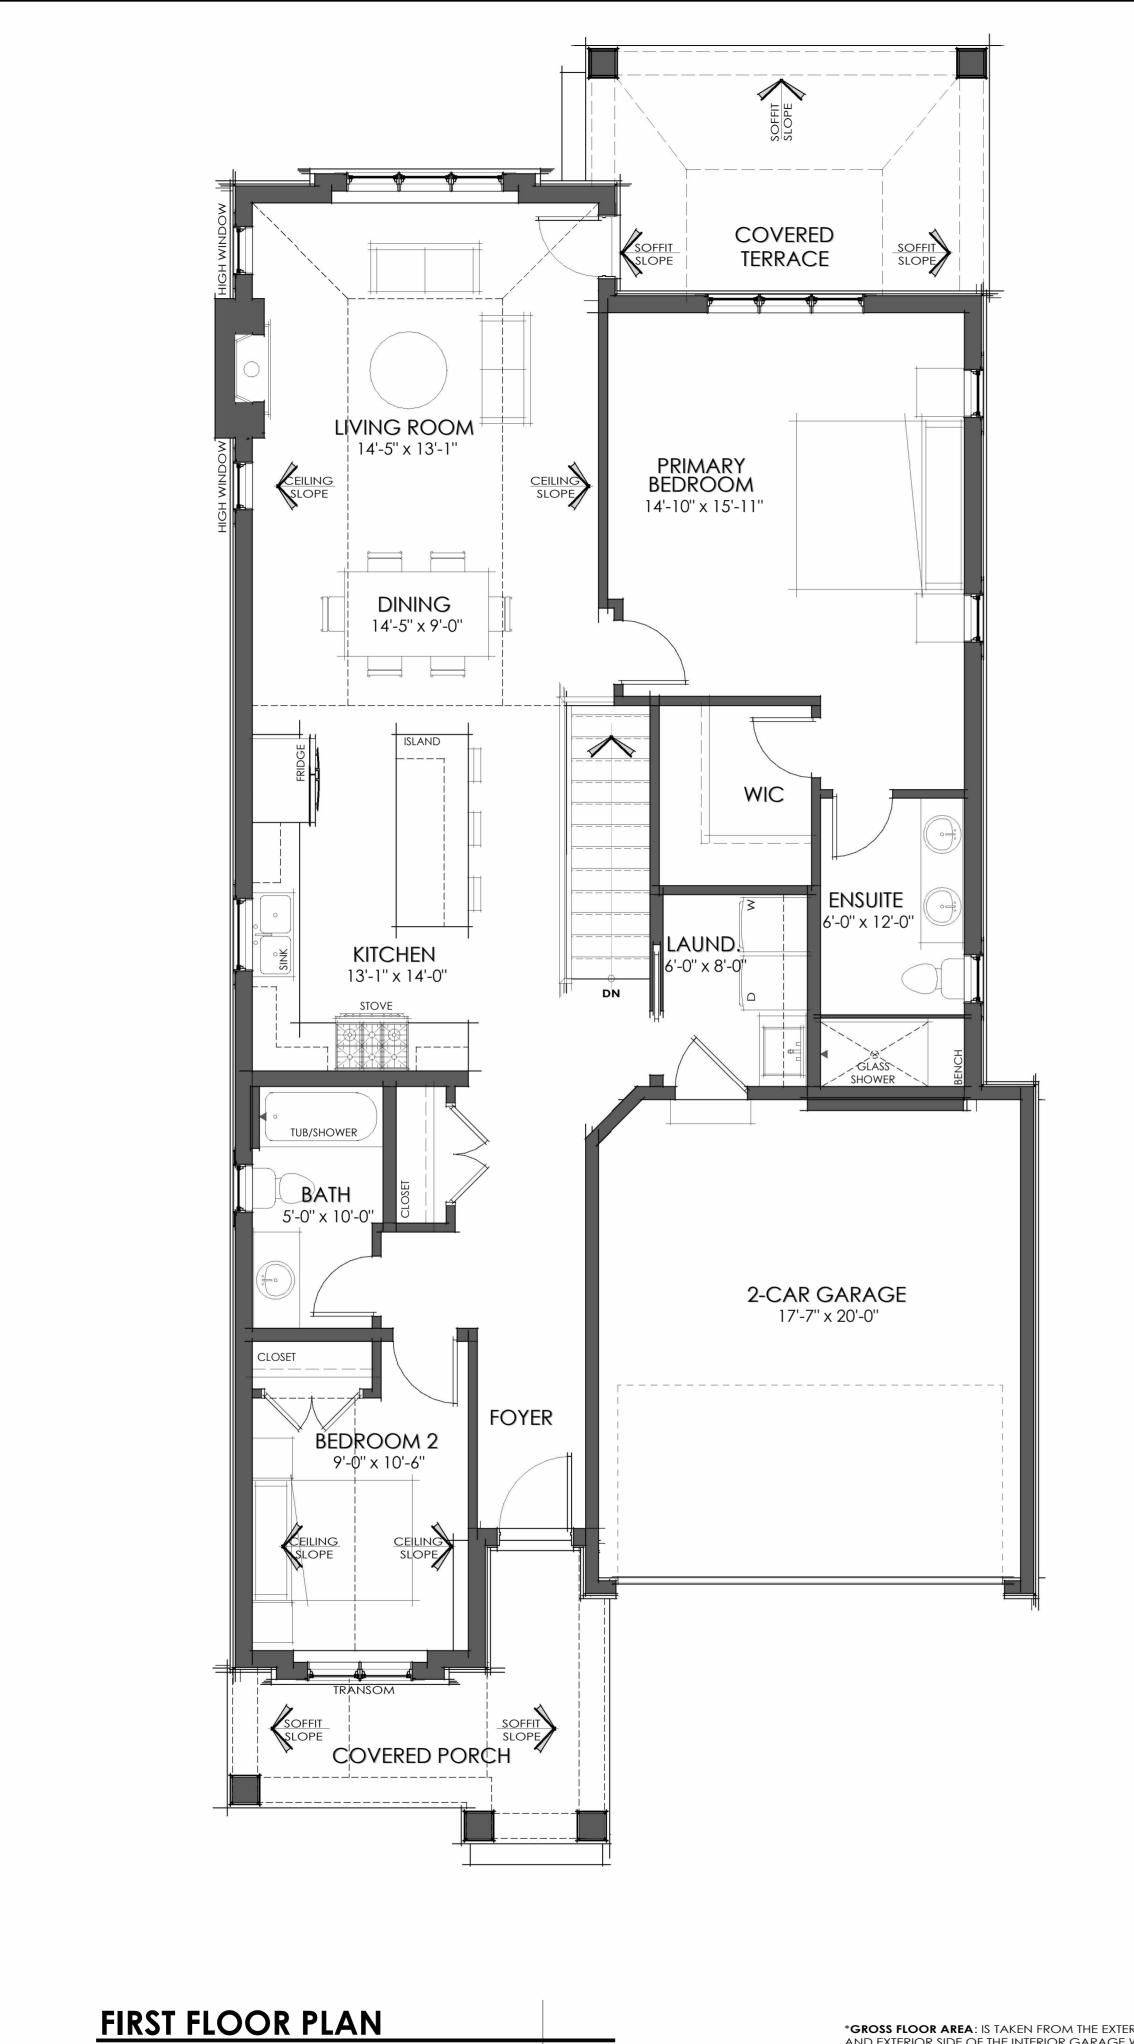

Issued for Site Plan Agreement:

GENERAL NOTES

1/4" = 1'-0" 1368 SF

(NET FLOOR AREA: 1142 SF)

FITS ON LOTS (MINOR VARIANCE REQUIRED)
8,11,17,29,30,40,49,53, 63,64,66,70,71,72,73,75,78,79

\*GROSS FLOOR AREA: IS TAKEN FROM THE EXTERIOR FACE OF THE STONE FINISH AND EXTERIOR SIDE OF THE INTERIOR GARAGE WALLS. IT EXCLUDES GARAGE, PORCH AND TERRACE

\*NET FLOOR AREA: IS TAKEN FROM THE INTERIOR FACE OF THE EXTERIOR WALLS AND INTERIOR GARAGE WALL. IT EXCLUDES THE STAIR OPENINGS

**BASEMENT.**1/4" = 1'-0"

56 SQ.FT FINISHED AREA ONLY

OPT. FINISHED BASEMENT AREA = 1043 SQ.FT (TAKEN FROM INT SIDE OF FOUNDATION AND INCLUDES STAIRS)