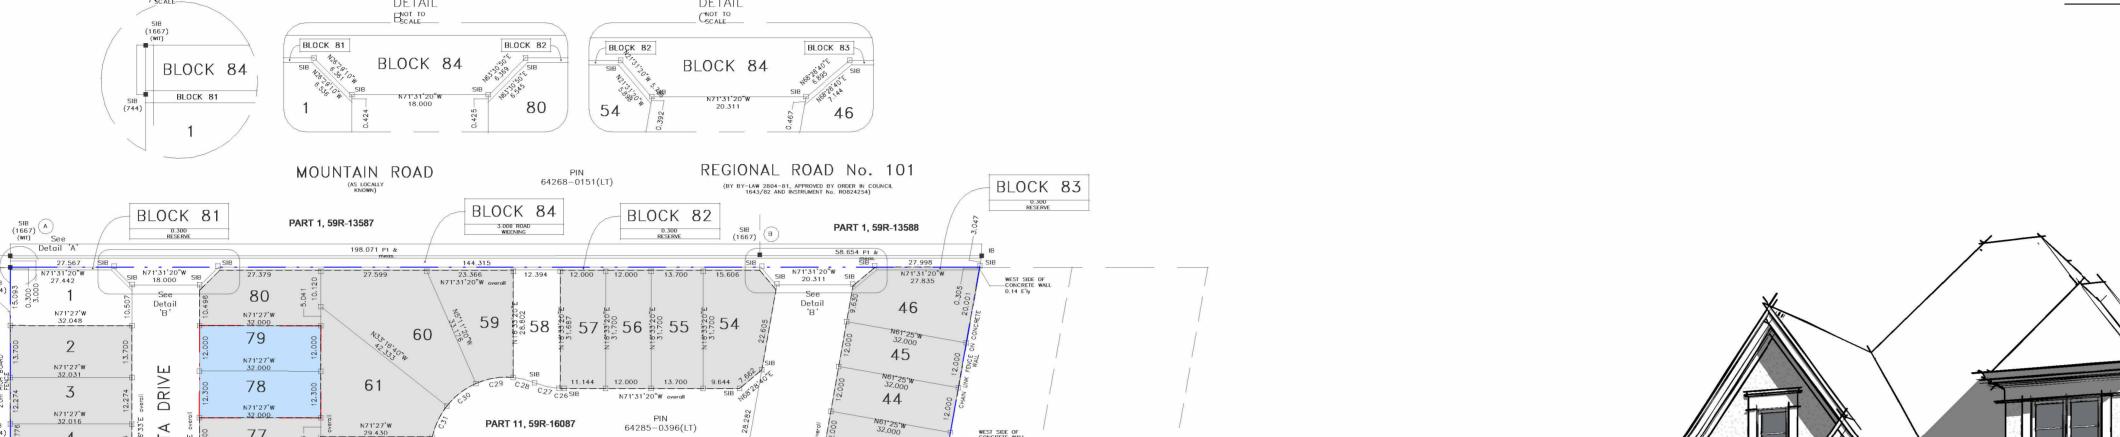

Issued for Site Plan Agreement:

GENERAL NOTES

1/4" = 1'-0" 1368 SF

(NET FLOOR AREA: 1142 SF)

FITS ON LOTS (MINOR VARIANCE REQUIRED)
8,11,17,29,30,40,49,53, 63,64,66,70,71,72,73,75,78,79

\*GROSS FLOOR AREA: IS TAKEN FROM THE EXTERIOR FACE OF THE STONE FINISH AND EXTERIOR SIDE OF THE INTERIOR GARAGE WALLS. IT EXCLUDES GARAGE, PORCH AND TERRACE