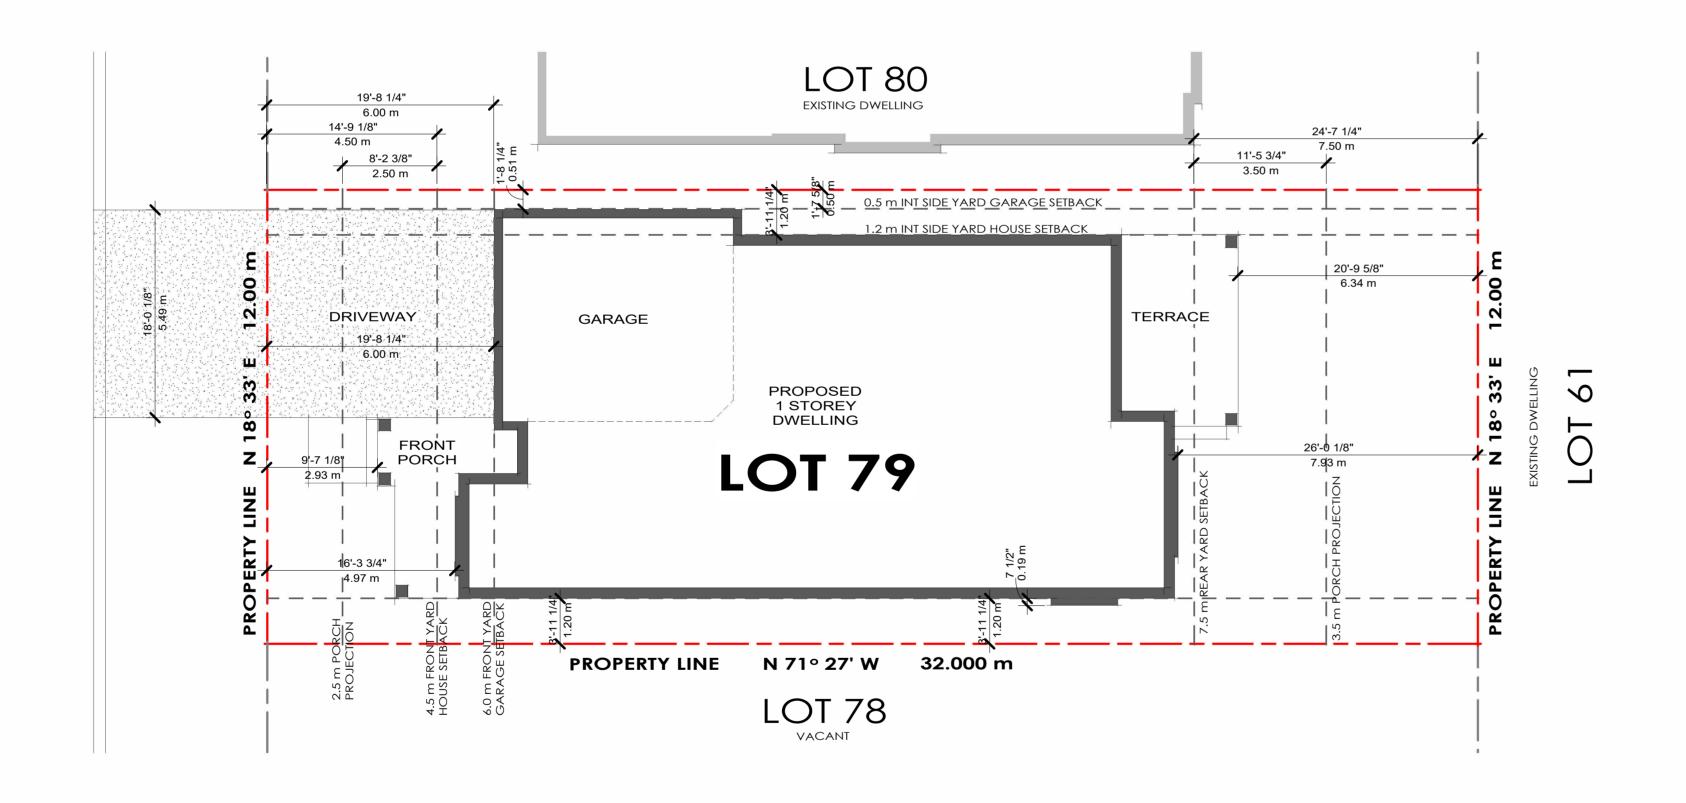

| S                        | SITE STATS |          |        |
|--------------------------|------------|----------|--------|
|                          | ft²        | m²       | %      |
| LOT TOTAL AREA           | 4133.33    | 384.00   | 100.0% |
|                          |            |          |        |
| PROPOSED DWELLING        | 1487.6     | 138.2    | 36.0%  |
| PROPOSED GARAGE          | 383.7      | 35.6     | 9.3%   |
| PROPOSED PORCH           | 115.4      | 10.7     | 2.8%   |
| PROPOSED REAR TERRACE    | 161.06     | 15.0     | 3.90%  |
|                          |            |          |        |
| TOTAL BUILDING COVERAGE  | 2147.77    | 199.5    | 51.96% |
| TOTAL DRIVEWAY           | 341.2      | 31.7     | 8.26%  |
| TOTAL LANDSCAPE COVERAGE | 1644.4     | 152.8    | 39.78% |
|                          | Allowed    | Provided |        |
| DRIVEWAY WIDTH           | 9.0 m      | 5.49m    |        |
| DRIVEWAY COVERAGE        | 60%        | 46%      |        |

## KENMORE MODEL HOME MODEL 14 THE TERRA

MINOR VARIANCE

SHEET TITLE:

SITE PLAN - LOT 79

| Issued for Re-Zoning            |            |          |  |
|---------------------------------|------------|----------|--|
| Issued for Site Plan Agreement: |            |          |  |
| Issued for Permit:              |            |          |  |
| Issued for Tender:              |            |          |  |
| Issued for Construction         | n:         |          |  |
| DRAWN BY:                       | TW/SMA     | DWG. No. |  |
| CHECKED BY:                     | JMR/MDA    |          |  |
| DATE:                           | APRIL 2018 | SP1(     |  |
| SCALE:                          | AS SHOWN   | .01 10   |  |
| PROJECT No.:                    | 2017-279   |          |  |

**LOT 79 - SITE PLAN** 

1:100