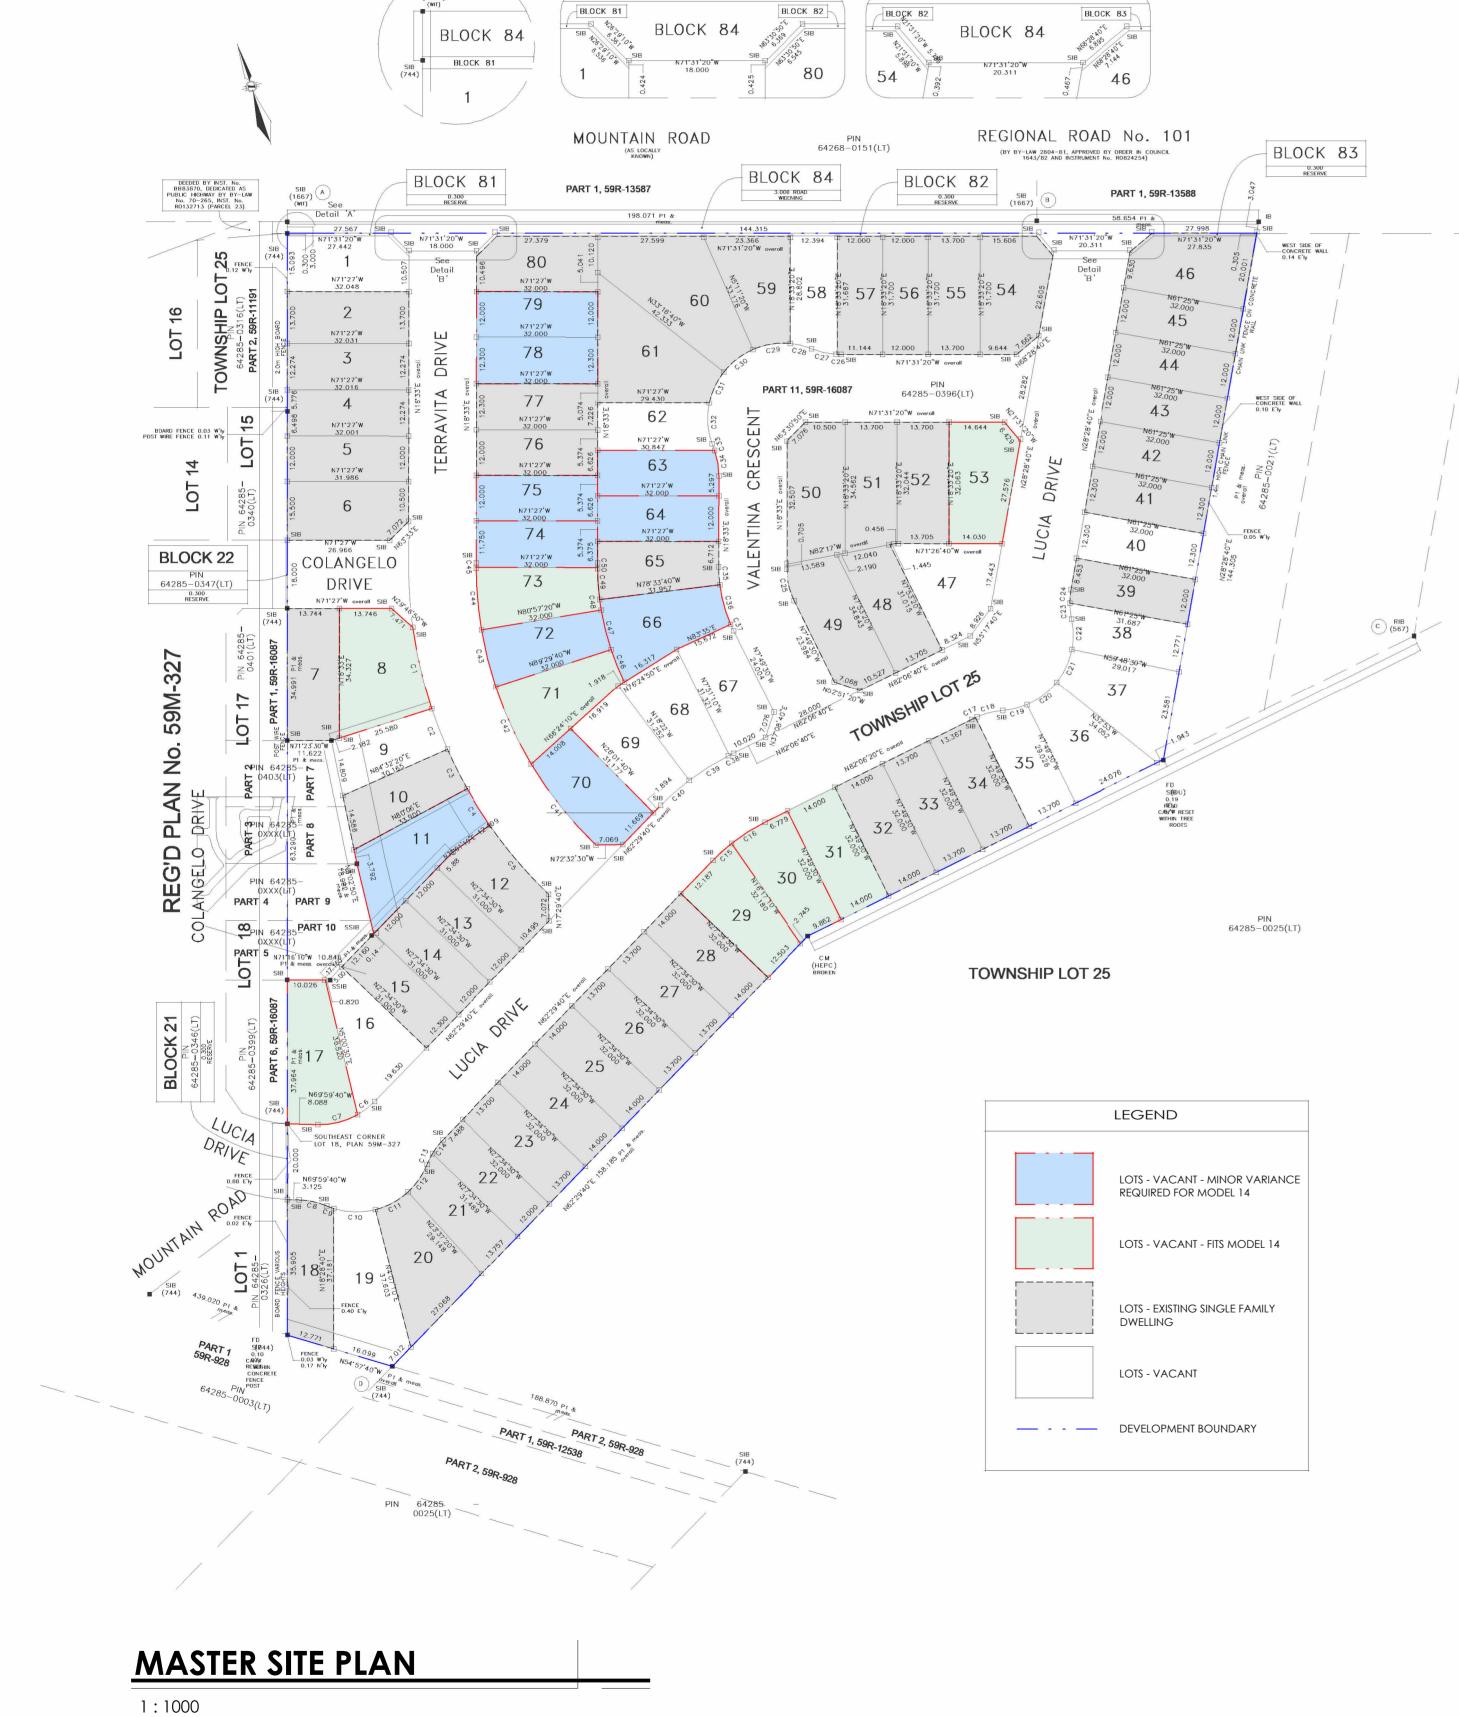

COMMISSION:

GENERAL NOTES

**KENMORE MODEL** HOME MODEL 14 THE TERRA

MINOR VARIANCE

SHEET TITLE:

MASTER SITE PLAN

| Issued for Re-Zoning      |            |          |
|---------------------------|------------|----------|
| Issued for Site Plan Agre | eement:    |          |
| Issued for Permit:        |            |          |
| Issued for Tender:        |            |          |
| Issued for Construction:  |            |          |
| DRAWN BY:                 | TW/SMA     | DWG. No. |
| CHECKED BY:               | JMR/MDA    |          |
| DATE:                     | APRIL 2018 | -A0      |
| SCALE:                    | AS SHOWN   | ., (0    |
| PROJECT No.:              | 2017-279   |          |

Issued for Site Plan Agreement:

GENERAL NOTES

1/4" = 1'-0" 1368 SF

(NET FLOOR AREA: 1142 SF)

FITS ON LOTS (MINOR VARIANCE REQUIRED)
8,11,17,29,30,40,49,53, 63,64,66,70,71,72,73,75,78,79

\*GROSS FLOOR AREA: IS TAKEN FROM THE EXTERIOR FACE OF THE STONE FINISH AND EXTERIOR SIDE OF THE INTERIOR GARAGE WALLS. IT EXCLUDES GARAGE, PORCH AND TERRACE