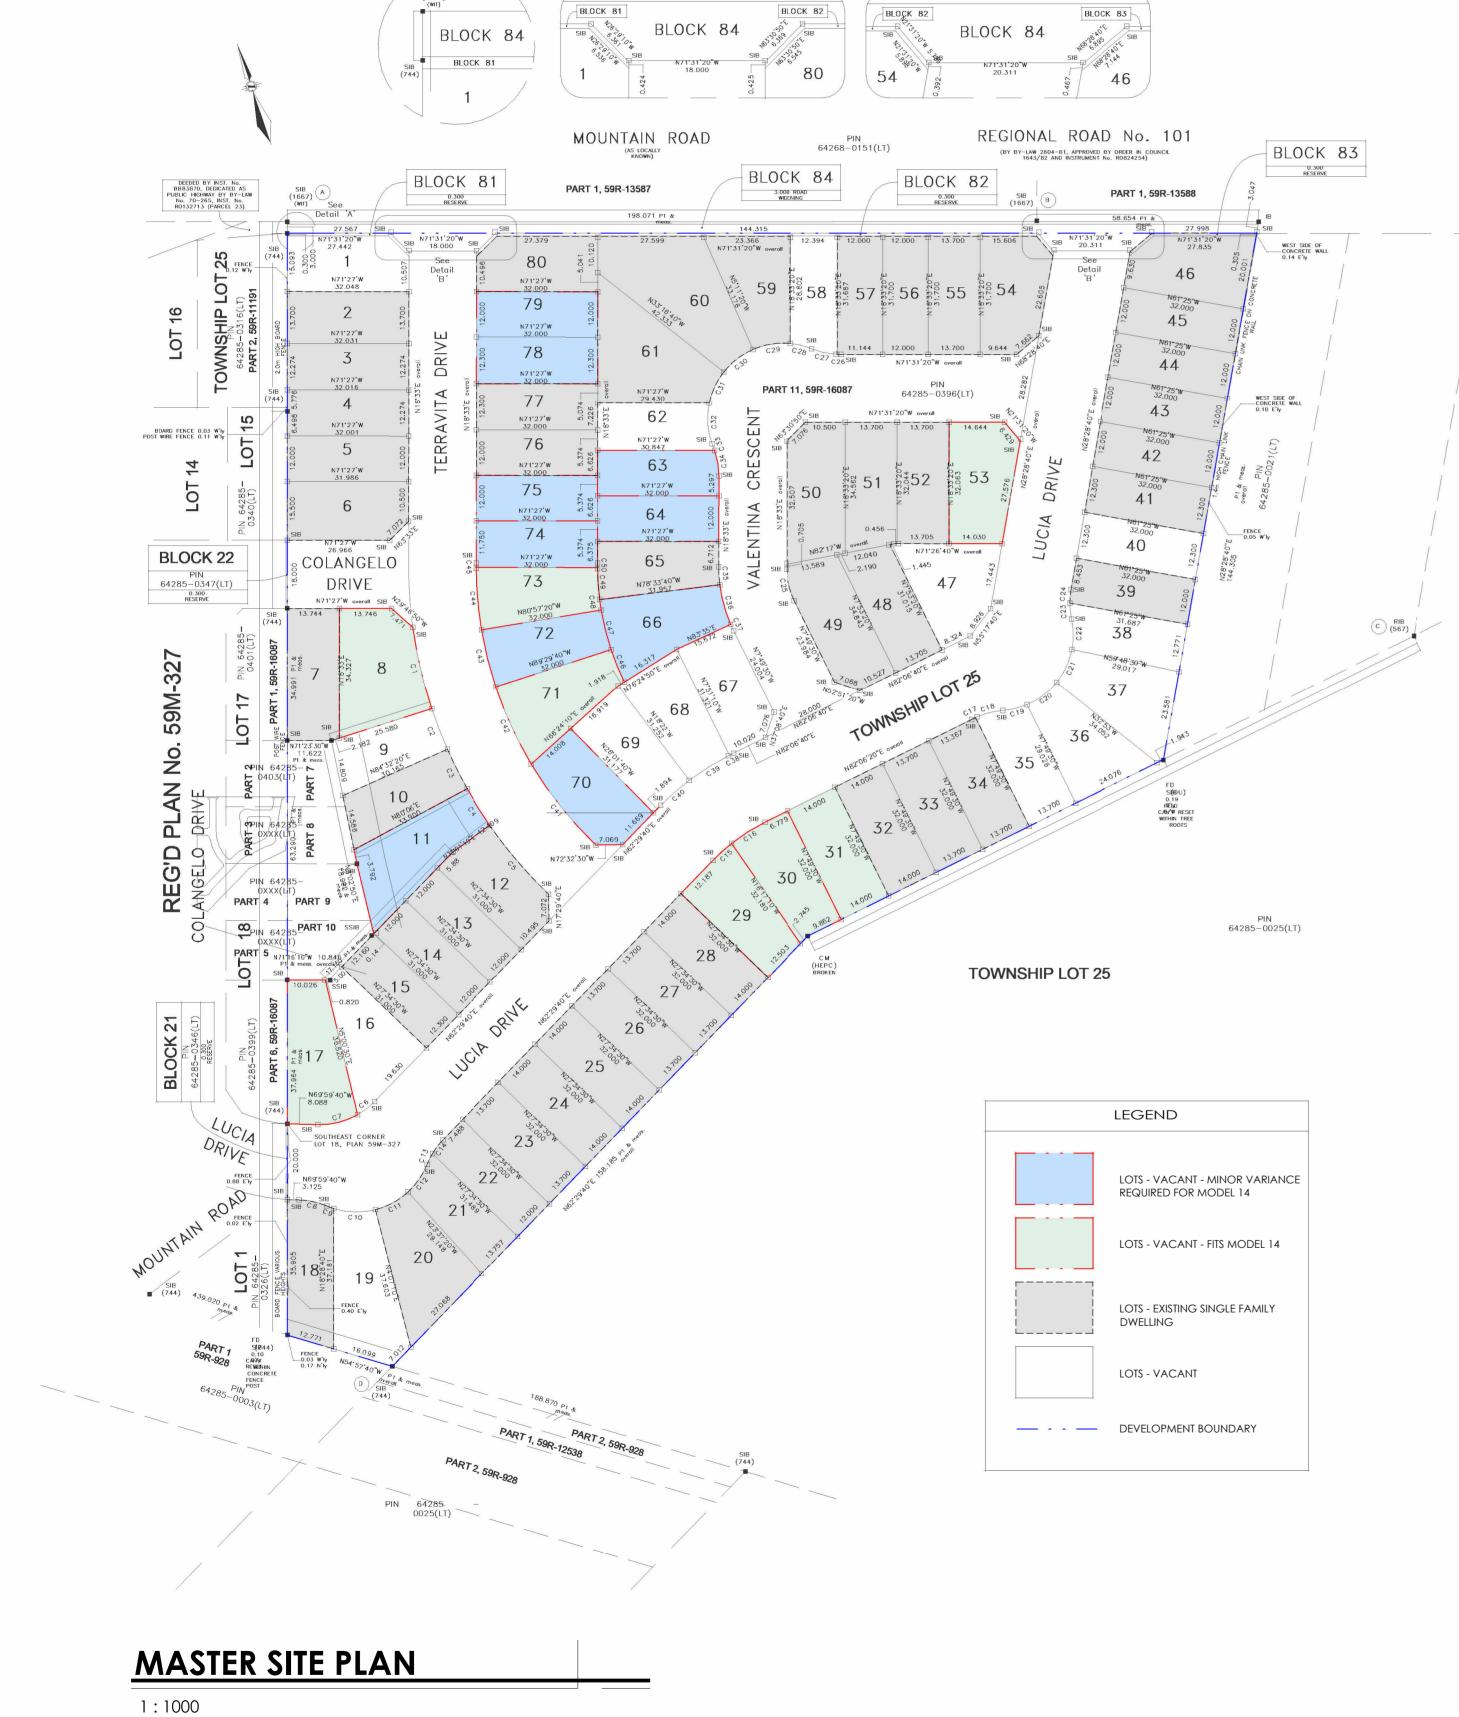

## KENMORE MODEL HOME - MINOR VARIANCE MODEL 14 - THE TERRA

LOTS -11, 63, 64, 66, 70, 72, 74, 75, 78 AND 79

FRONT PERSPECTIVE

| 0         03/18/2024         PRELIMINARY CONCEPT         JKC           1         04/01/2024         REVISED CONCEPT         JKC           2         04/09/2024         REVISED CONCEPT         JKC           3         04/12/2024         REVISED CONCEPT         JKC           4         05/06/2024         MV SUBMISSION         JKC           5         05/16/2024         M.V REVISION         JKC | NO. | DATE:      | REVISION:           | BY: |
|--------------------------------------------------------------------------------------------------------------------------------------------------------------------------------------------------------------------------------------------------------------------------------------------------------------------------------------------------------------------------------------------------------|-----|------------|---------------------|-----|
| 2         04/09/2024         REVISED CONCEPT         JKC           3         04/12/2024         REVISED CONCEPT         JKC           4         05/06/2024         MV SUBMISSION         JKC                                                                                                                                                                                                           | 0   | 03/18/2024 | PRELIMINARY CONCEPT | JKC |
| 3 04/12/2024 REVISED CONCEPT JKC<br>4 05/06/2024 MV SUBMISSION JKC                                                                                                                                                                                                                                                                                                                                     | 1   | 04/01/2024 | REVISED CONCEPT     | JKC |
| 4 05/06/2024 MV SUBMISSION JKC                                                                                                                                                                                                                                                                                                                                                                         | 2   | 04/09/2024 | REVISED CONCEPT     | JKC |
|                                                                                                                                                                                                                                                                                                                                                                                                        | 3   | 04/12/2024 | REVISED CONCEPT     | JKC |
| 5 05/16/2024 M.V REVISION JKC                                                                                                                                                                                                                                                                                                                                                                          | 4   | 05/06/2024 | MV SUBMISSION       | JKC |
|                                                                                                                                                                                                                                                                                                                                                                                                        | 5   | 05/16/2024 | M.V REVISION        | JKC |
|                                                                                                                                                                                                                                                                                                                                                                                                        |     |            |                     |     |

COMMISSION:

GENERAL NOTES

**KENMORE MODEL** HOME MODEL 14 THE TERRA

MINOR VARIANCE

SHEET TITLE:

MASTER SITE PLAN

| Issued for Re-Zoning      |            |          |
|---------------------------|------------|----------|
| Issued for Site Plan Agre | eement:    |          |
| Issued for Permit:        |            |          |
| Issued for Tender:        |            |          |
| Issued for Construction:  |            |          |
| DRAWN BY:                 | TW/SMA     | DWG. No. |
| CHECKED BY:               | JMR/MDA    |          |
| DATE:                     | APRIL 2018 | -A0      |
| SCALE:                    | AS SHOWN   | ., (0    |
| PROJECT No.:              | 2017-279   |          |

PRELIMINARY CONCEPT 03/18/2024 REVISED CONCEPT 04/01/2024 04/09/2024 REVISED CONCEPT 04/12/2024 REVISED CONCEPT MV SUBMISSION 4 05/06/2024 5 05/16/2024 M.V REVISION COMMISSION: KENMORE MODEL **HOME MODEL 14** THE TERRA MINOR VARIANCE

Issued for Site Plan Agreement:

GENERAL NOTES

1/4" = 1'-0" 1368 SF

(NET FLOOR AREA: 1142 SF)

FITS ON LOTS (MINOR VARIANCE REQUIRED)
8,11,17,29,30,40,49,53, 63,64,66,70,71,72,73,75,78,79

\*GROSS FLOOR AREA: IS TAKEN FROM THE EXTERIOR FACE OF THE STONE FINISH AND EXTERIOR SIDE OF THE INTERIOR GARAGE WALLS. IT EXCLUDES GARAGE, PORCH AND TERRACE