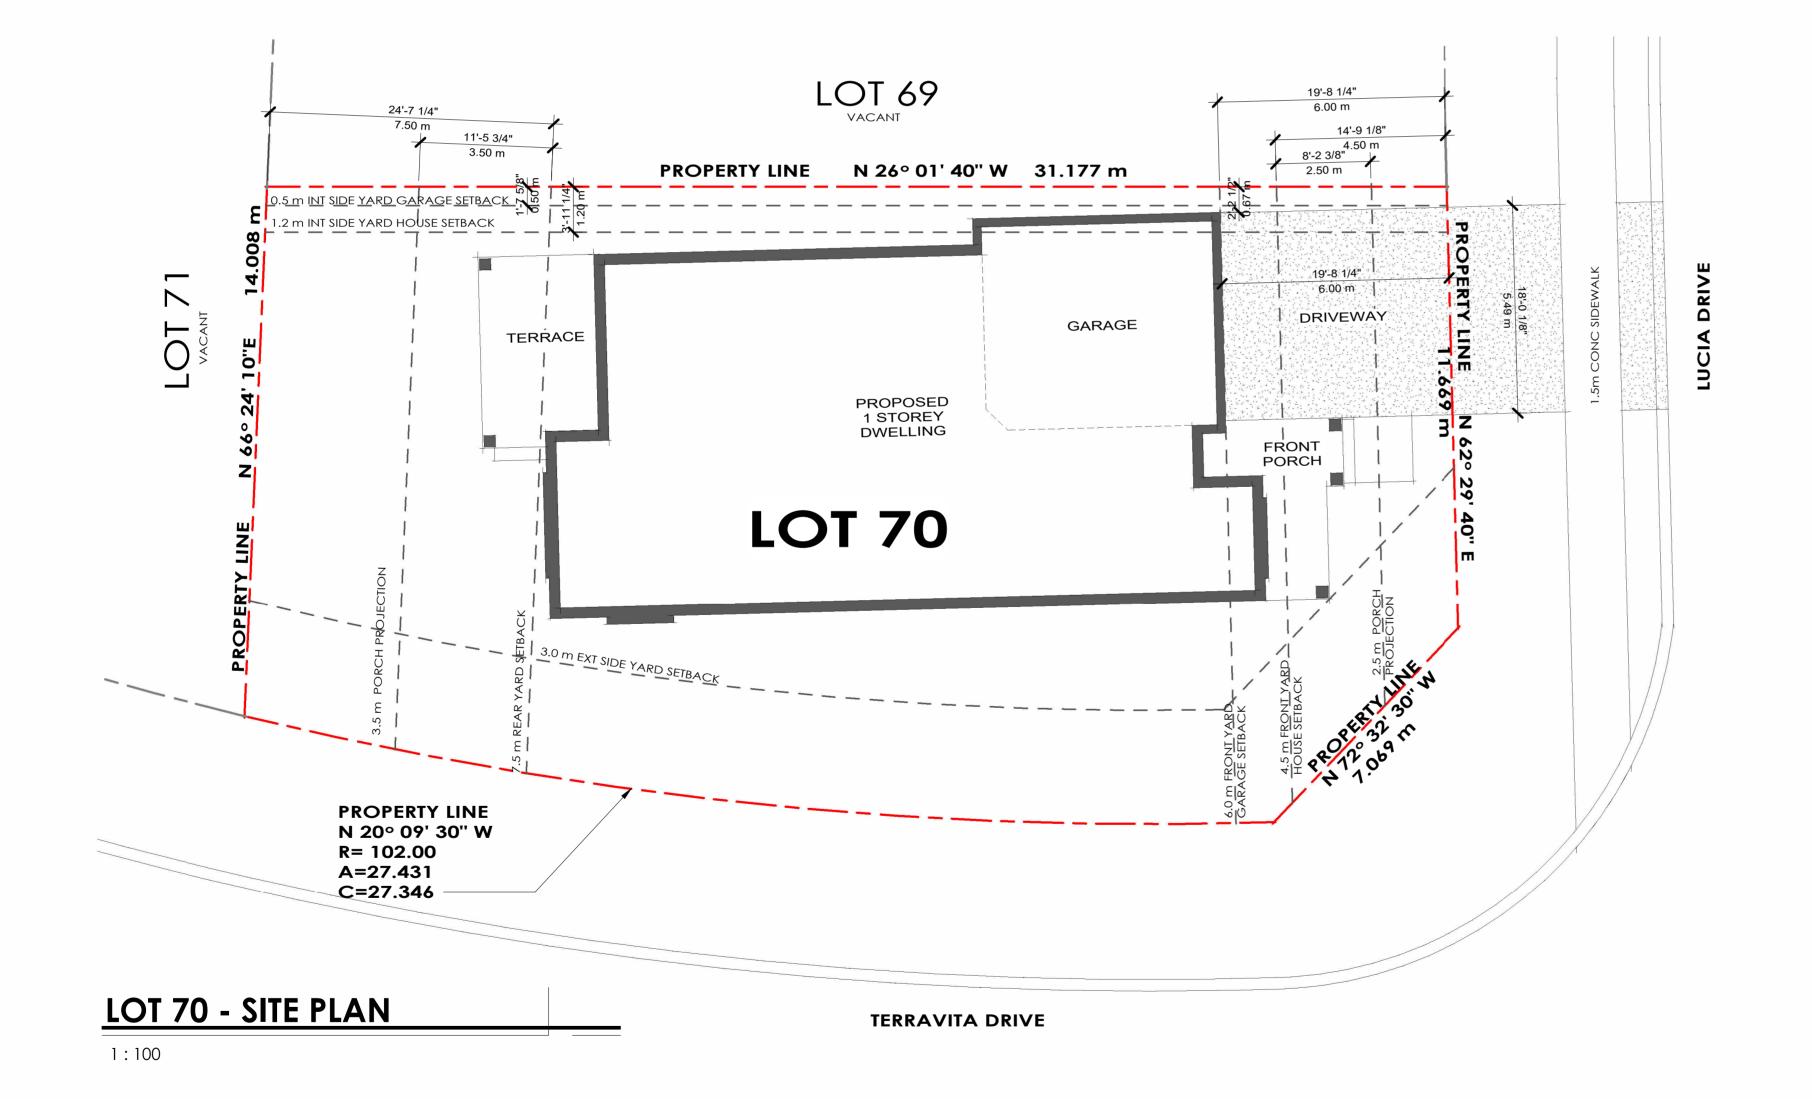

| 9                        | SITE STATS |          |        |
|--------------------------|------------|----------|--------|
|                          | ft²        | m²       | %      |
| LOT TOTAL AREA           | 5368.83    | 498.78   | 100.0% |
|                          |            |          |        |
| PROPOSED DWELLING        | 1487.6     | 138.2    | 27.7%  |
| PROPOSED GARAGE          | 383.7      | 35.6     | 7.1%   |
| PROPOSED PORCH           | 115.4      | 10.7     | 2.2%   |
| PROPOSED REAR TERRACE    | 161.06     | 15.0     | 3.00%  |
|                          |            |          |        |
| TOTAL BUILDING COVERAGE  | 2147.77    | 199.5    | 40.00% |
| TOTAL DRIVEWAY           | 341.2      | 31.7     | 6.36%  |
| TOTAL LANDSCAPE COVERAGE | 2879.9     | 267.5    | 53.64% |
|                          | Allowed    | Provided |        |
| DRIVEWAY WIDTH           | 9.0 m      | 5.49m    |        |
| DRIVEWAY COVERAGE        | 60%        | 37%      |        |

COMMISSION:

KENMORE MODEL HOME MODEL 14 THE TERRA

MINOR VARIANCE

SHEET TITLE:

SITE PLAN- LOT 70

|          |            | Issued for Re-Zoning    |
|----------|------------|-------------------------|
|          | eement:    | Issued for Site Plan Ag |
|          |            | Issued for Permit:      |
|          |            | Issued for Tender:      |
|          | :          | Issued for Construction |
| DWG. No. | TW/SMA     | DRAWN BY:               |
|          | JMR/MDA    | CHECKED BY:             |
| SP       | APRIL 2018 | DATE:                   |
|          | AS SHOWN   | SCALE:                  |
|          | 2017-279   | PROJECT No.:            |