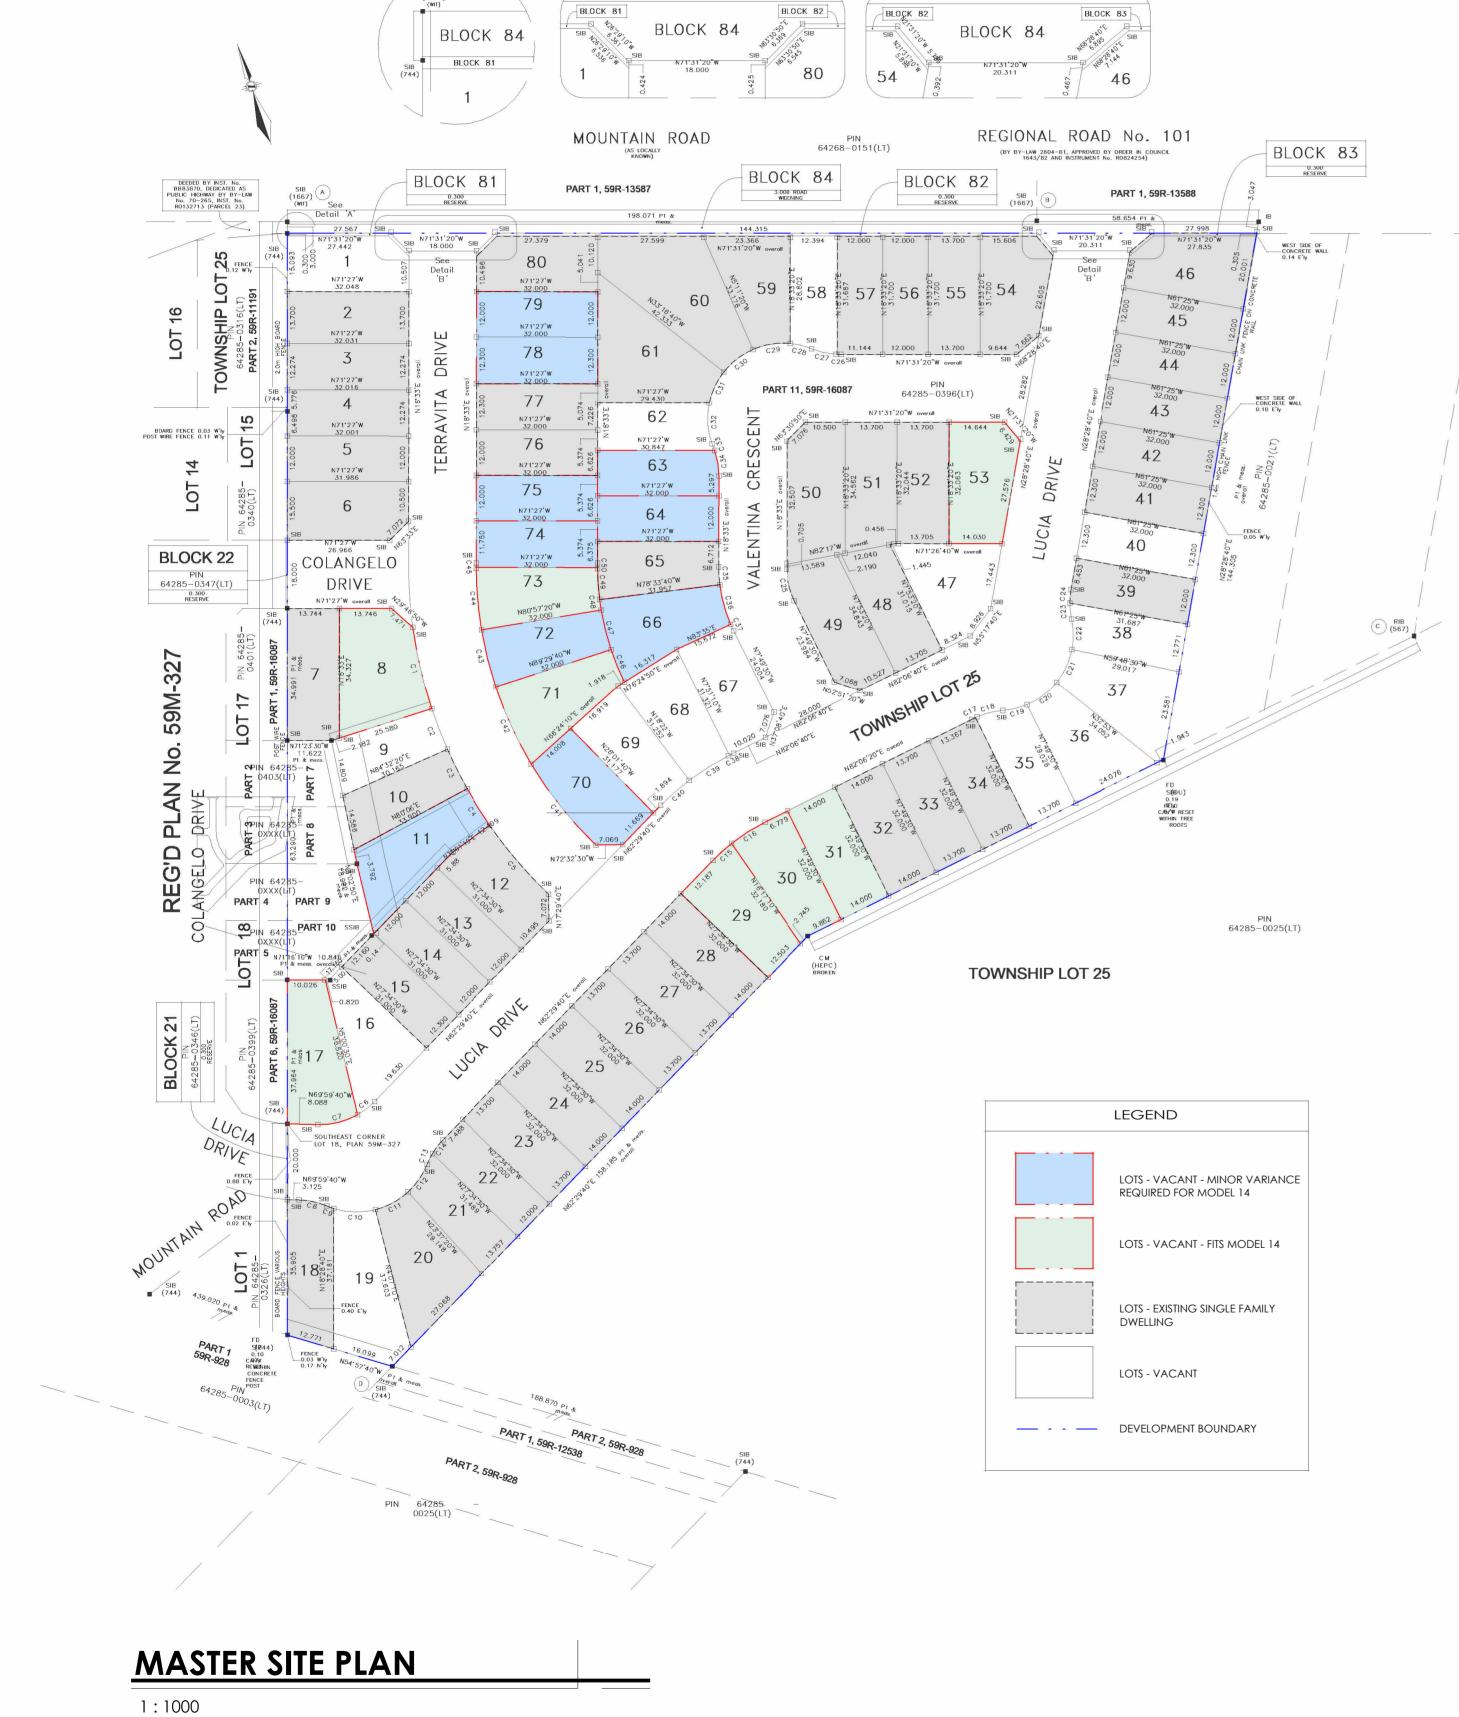

COMMISSION:

GENERAL NOTES

**KENMORE MODEL** HOME MODEL 14 THE TERRA

MINOR VARIANCE

SHEET TITLE:

MASTER SITE PLAN

| Issued for Re-Zoning      |            |          |
|---------------------------|------------|----------|
| Issued for Site Plan Agre | eement:    |          |
| Issued for Permit:        |            |          |
| Issued for Tender:        |            |          |
| Issued for Construction:  |            |          |
| DRAWN BY:                 | TW/SMA     | DWG. No. |
| CHECKED BY:               | JMR/MDA    |          |
| DATE:                     | APRIL 2018 | -A0      |
| SCALE:                    | AS SHOWN   | ., (0    |
| PROJECT No.:              | 2017-279   |          |

Issued for Site Plan Agreement:

GENERAL NOTES

1/4" = 1'-0" 1368 SF

(NET FLOOR AREA: 1142 SF)

FITS ON LOTS (MINOR VARIANCE REQUIRED)
8,11,17,29,30,40,49,53, 63,64,66,70,71,72,73,75,78,79

\*GROSS FLOOR AREA: IS TAKEN FROM THE EXTERIOR FACE OF THE STONE FINISH AND EXTERIOR SIDE OF THE INTERIOR GARAGE WALLS. IT EXCLUDES GARAGE, PORCH AND TERRACE

| SITE STATS               |         |          |        |  |
|--------------------------|---------|----------|--------|--|
|                          | ft²     | m²       | %      |  |
| LOT TOTAL AREA           | 5616.99 | 521.84   | 100.0% |  |
|                          |         |          |        |  |
| PROPOSED DWELLING        | 1487.6  | 138.2    | 26.5%  |  |
| PROPOSED GARAGE          | 383.7   | 35.6     | 6.8%   |  |
| PROPOSED PORCH           | 115.4   | 10.7     | 2.1%   |  |
| PROPOSED REAR TERRACE    | 161.06  | 15.0     | 2.87%  |  |
|                          |         |          |        |  |
| TOTAL BUILDING COVERAGE  | 2147.77 | 199.5    | 38.24% |  |
| TOTAL DRIVEWAY           | 344.8   | 32.0     | 6.14%  |  |
| TOTAL LANDSCAPE COVERAGE | 3124.5  | 290.3    | 55.63% |  |
|                          | Allowed | Provided |        |  |
| DRIVEWAY WIDTH           | 9.0 m   | 5.49m    |        |  |
| <u>DRIVEWAY COVERAGE</u> | 60%     | 47%      |        |  |