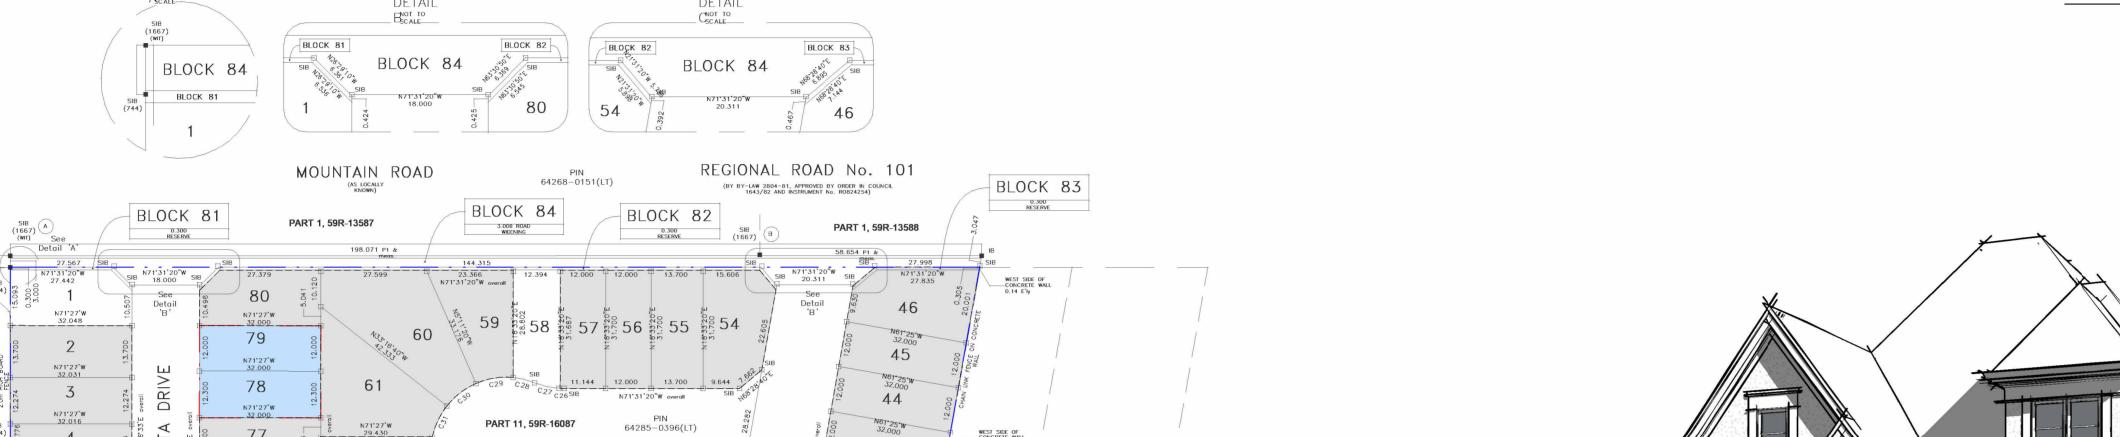

COMMISSION:

GENERAL NOTES

**KENMORE MODEL** HOME MODEL 14 THE TERRA

MINOR VARIANCE

SHEET TITLE:

MASTER SITE PLAN

| Issued for Re-Zoning      |            |          |
|---------------------------|------------|----------|
| Issued for Site Plan Agre | eement:    |          |
| Issued for Permit:        |            |          |
| Issued for Tender:        |            |          |
| Issued for Construction:  |            |          |
| DRAWN BY:                 | TW/SMA     | DWG. No. |
| CHECKED BY:               | JMR/MDA    |          |
| DATE:                     | APRIL 2018 | -A0      |
| SCALE:                    | AS SHOWN   | ., (0    |
| PROJECT No.:              | 2017-279   |          |

Issued for Site Plan Agreement:

GENERAL NOTES

1/4" = 1'-0" 1368 SF

(NET FLOOR AREA: 1142 SF)

FITS ON LOTS (MINOR VARIANCE REQUIRED)
8,11,17,29,30,40,49,53, 63,64,66,70,71,72,73,75,78,79

\*GROSS FLOOR AREA: IS TAKEN FROM THE EXTERIOR FACE OF THE STONE FINISH AND EXTERIOR SIDE OF THE INTERIOR GARAGE WALLS. IT EXCLUDES GARAGE, PORCH AND TERRACE