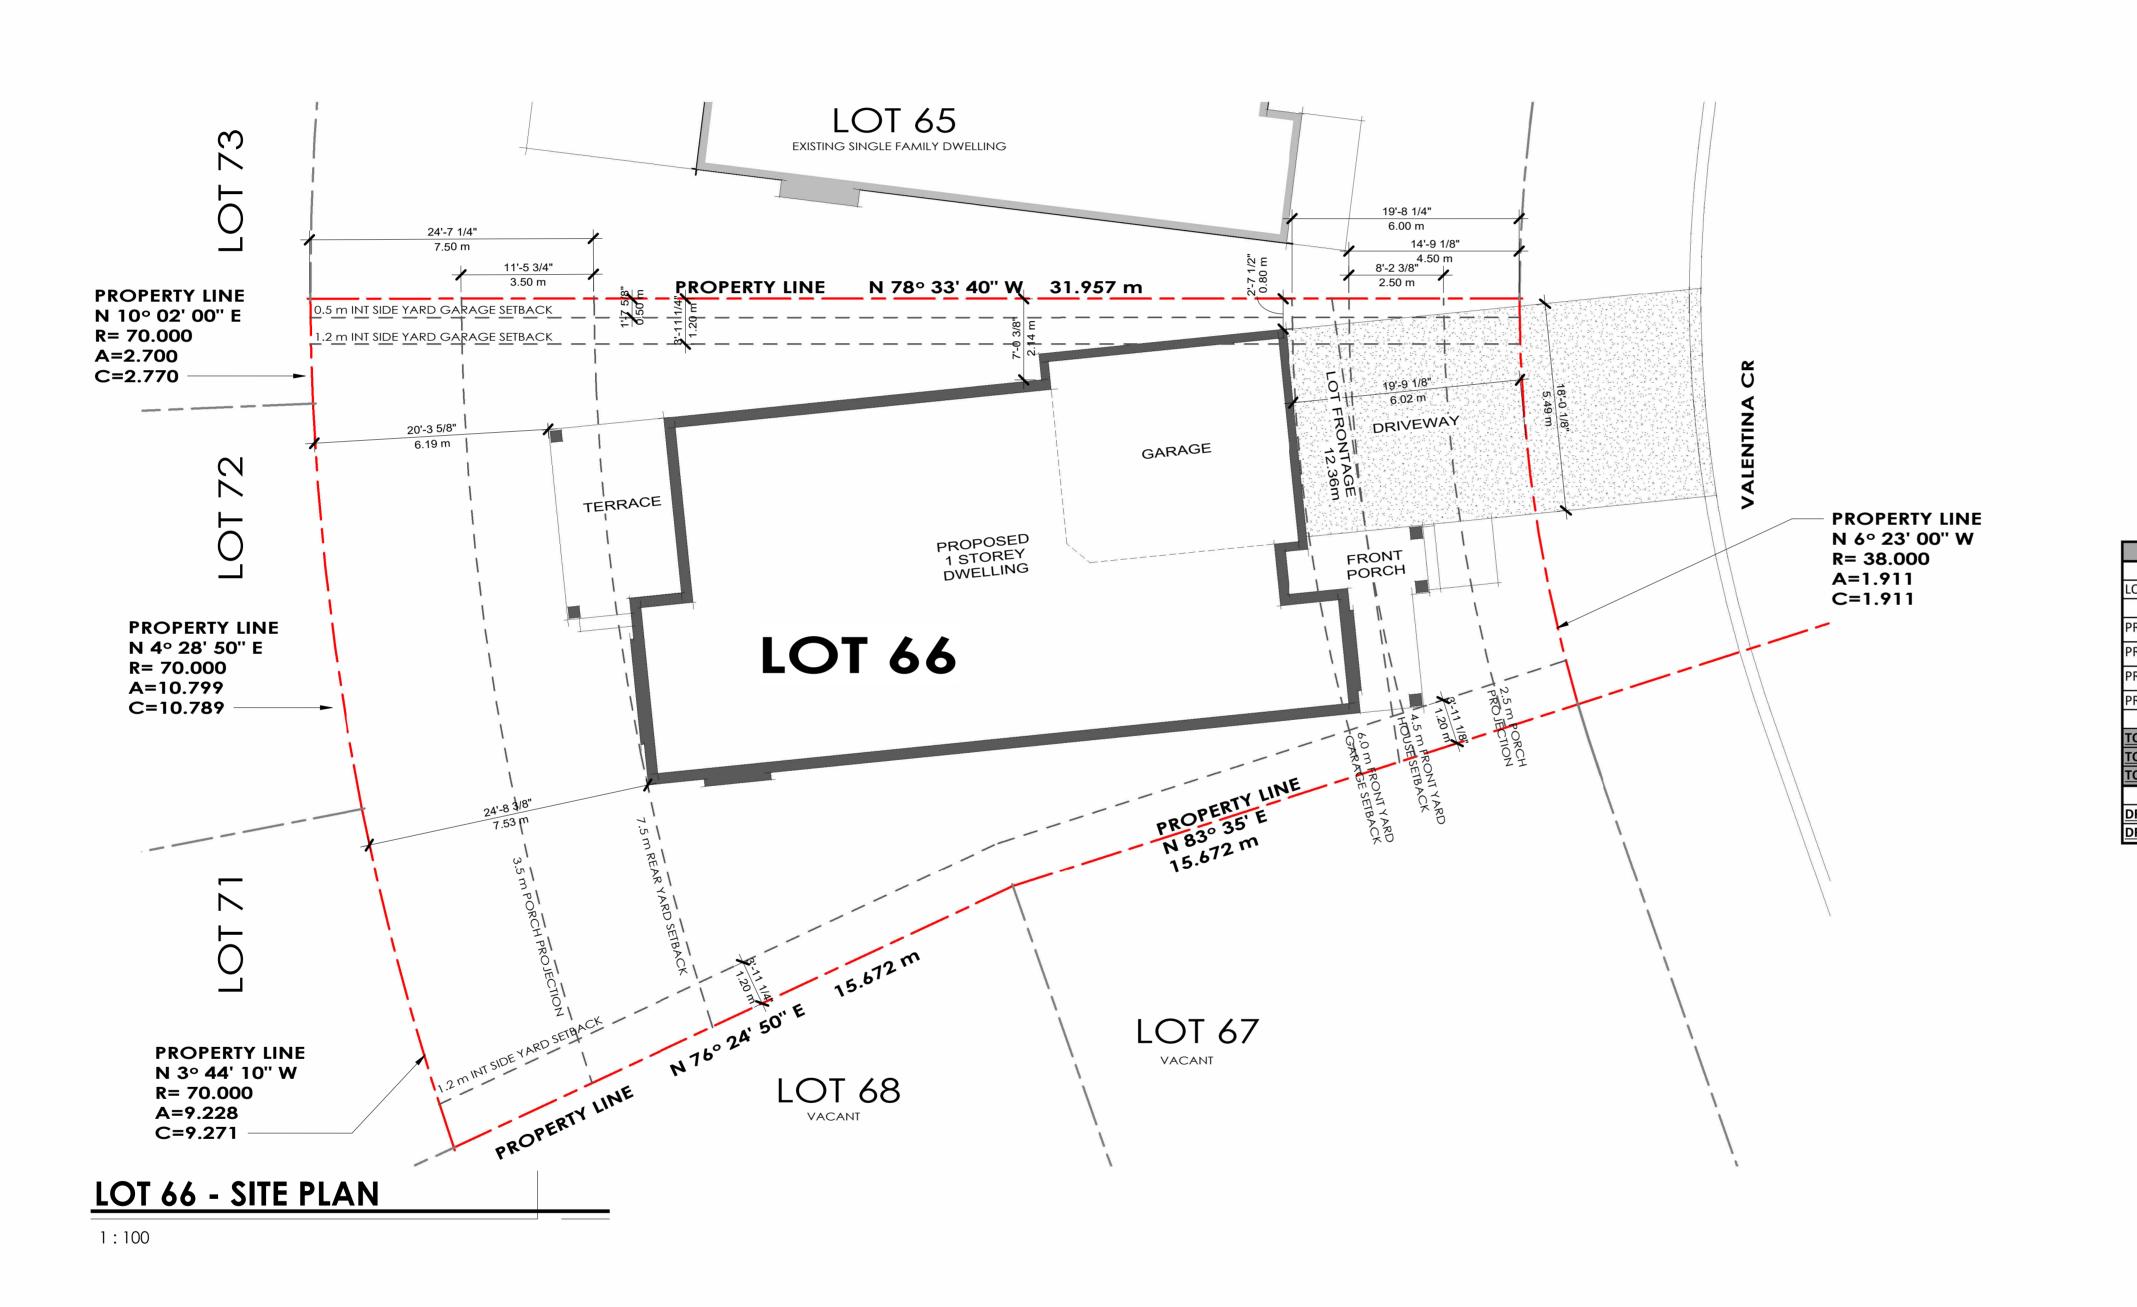

| SITE STATS               |         |          |        |  |
|--------------------------|---------|----------|--------|--|
|                          | ft²     | m²       | %      |  |
| LOT TOTAL AREA           | 5616.99 | 521.84   | 100.0% |  |
|                          |         |          |        |  |
| PROPOSED DWELLING        | 1487.6  | 138.2    | 26.5%  |  |
| PROPOSED GARAGE          | 383.7   | 35.6     | 6.8%   |  |
| PROPOSED PORCH           | 115.4   | 10.7     | 2.1%   |  |
| PROPOSED REAR TERRACE    | 161.06  | 15.0     | 2.87%  |  |
|                          |         |          |        |  |
| TOTAL BUILDING COVERAGE  | 2147.77 | 199.5    | 38.24% |  |
| TOTAL DRIVEWAY           | 344.8   | 32.0     | 6.14%  |  |
| TOTAL LANDSCAPE COVERAGE | 3124.5  | 290.3    | 55.63% |  |
|                          | Allowed | Provided |        |  |
| DRIVEWAY WIDTH           | 9.0 m   | 5.49m    |        |  |
| <u>DRIVEWAY COVERAGE</u> | 60%     | 47%      |        |  |

|     | 9- 1- 1- 1- 1- 1- 1- 1- 1- 1- 1- 1- 1- 1- | , , , , , , , , , , , , , , , , , , , , |    |
|-----|-------------------------------------------|-----------------------------------------|----|
| NO. | DATE:                                     | REVISION:                               | BY |
| 0   | 03/18/2024                                | PRELIMINARY CONCEPT                     | JK |
| 1   | 04/01/2024                                | REVISED CONCEPT                         | JK |
| 2   | 04/09/2024                                | REVISED CONCEPT                         | JK |
| 3   | 04/12/2024                                | REVISED CONCEPT                         | JK |
| 4   | 05/06/2024                                | MV SUBMISSION                           | JK |
| 5   | 05/16/2024                                | M.V REVISION                            | JK |
|     |                                           |                                         |    |
|     |                                           |                                         |    |
|     |                                           |                                         |    |

COMMISSION:

## KENMORE MODEL HOME MODEL 14 THE TERRA

MINOR VARIANCE

SHEET TITLE:

SITE PLAN - LOT 66

| Issued for Re-Zoning    |            |          |  |
|-------------------------|------------|----------|--|
| Issued for Site Plan Ag | reement:   |          |  |
| Issued for Permit:      |            |          |  |
| Issued for Tender:      |            |          |  |
| Issued for Construction | :          |          |  |
| DRAWN BY:               | TW/SMA     | DWG. No. |  |
| CHECKED BY:             | JMR/MDA    |          |  |
| DATE:                   | APRIL 2018 | SP4      |  |
| SCALE:                  | AS SHOWN   |          |  |
| PROJECT No.:            | 2017-279   |          |  |