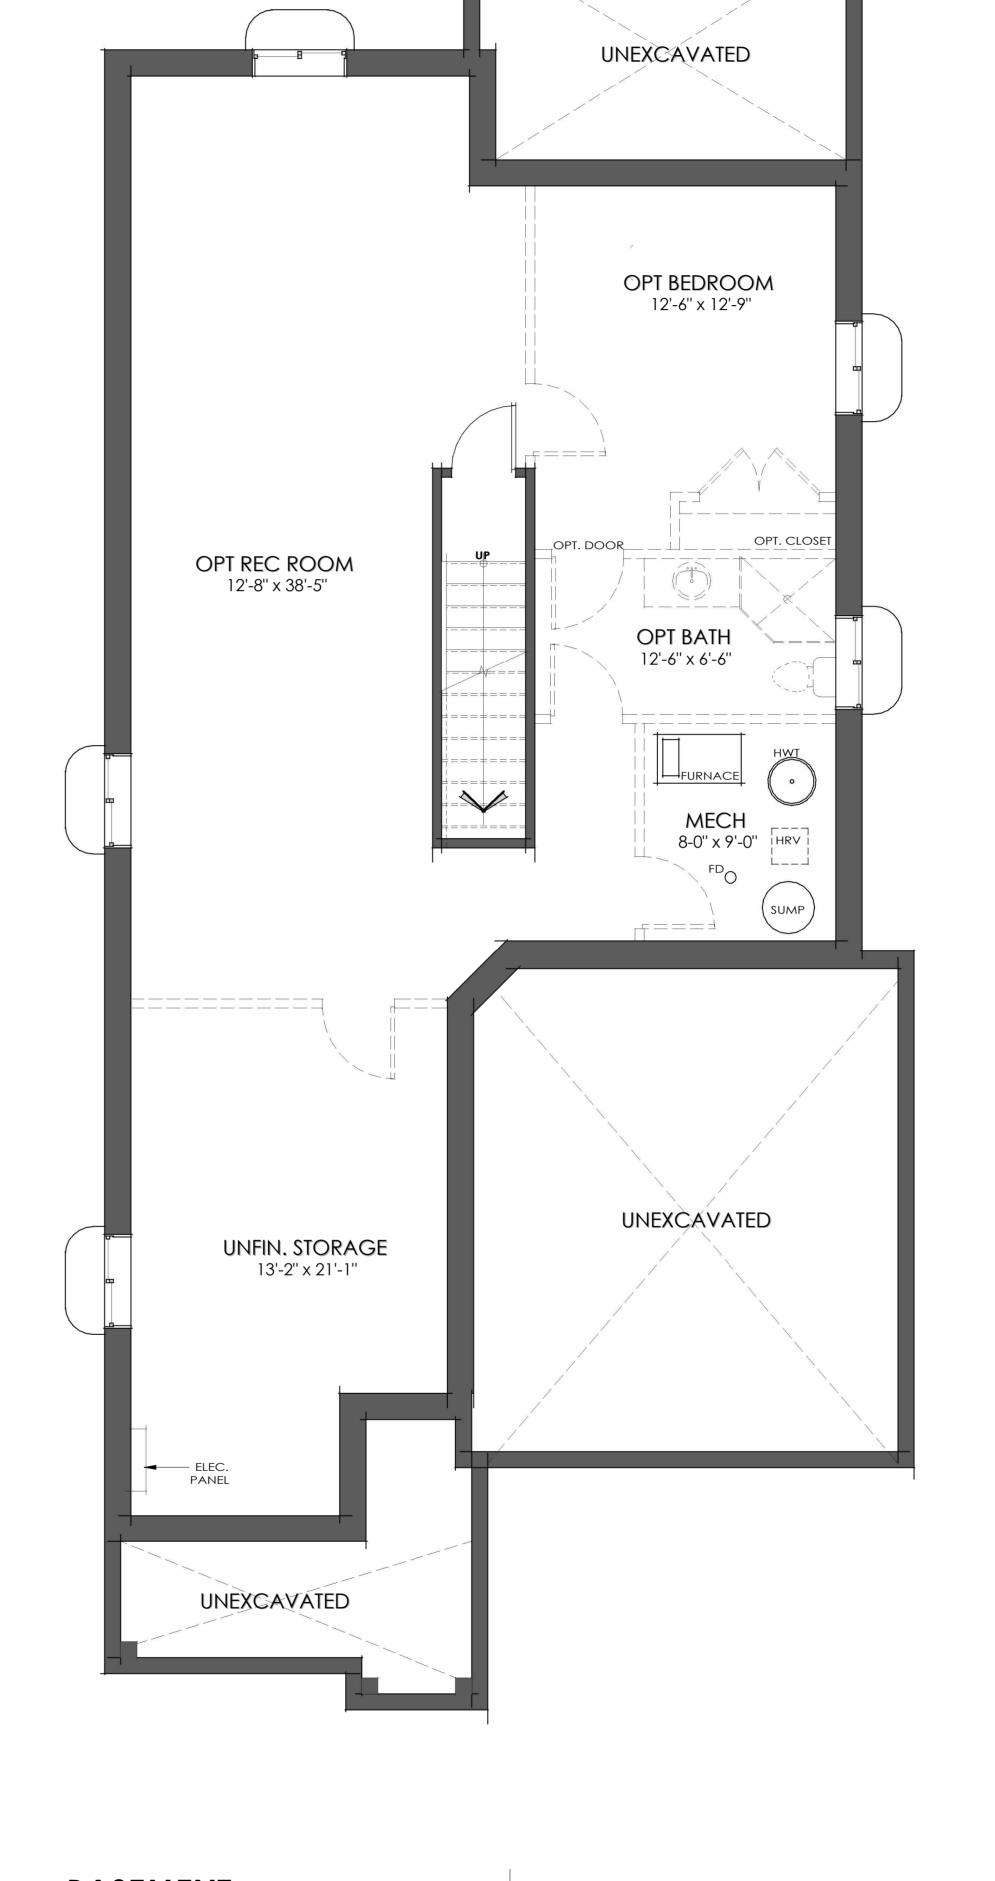

\*NET FLOOR AREA: IS TAKEN FROM THE INTERIOR FACE OF THE EXTERIOR WALLS AND INTERIOR GARAGE WALL. IT EXCLUDES THE STAIR OPENINGS

**BASEMENT.**1/4" = 1'-0"

56 SQ.FT FINISHED AREA ONLY

OPT. FINISHED BASEMENT AREA = 1043 SQ.FT (TAKEN FROM INT SIDE OF FOUNDATION AND INCLUDES STAIRS)