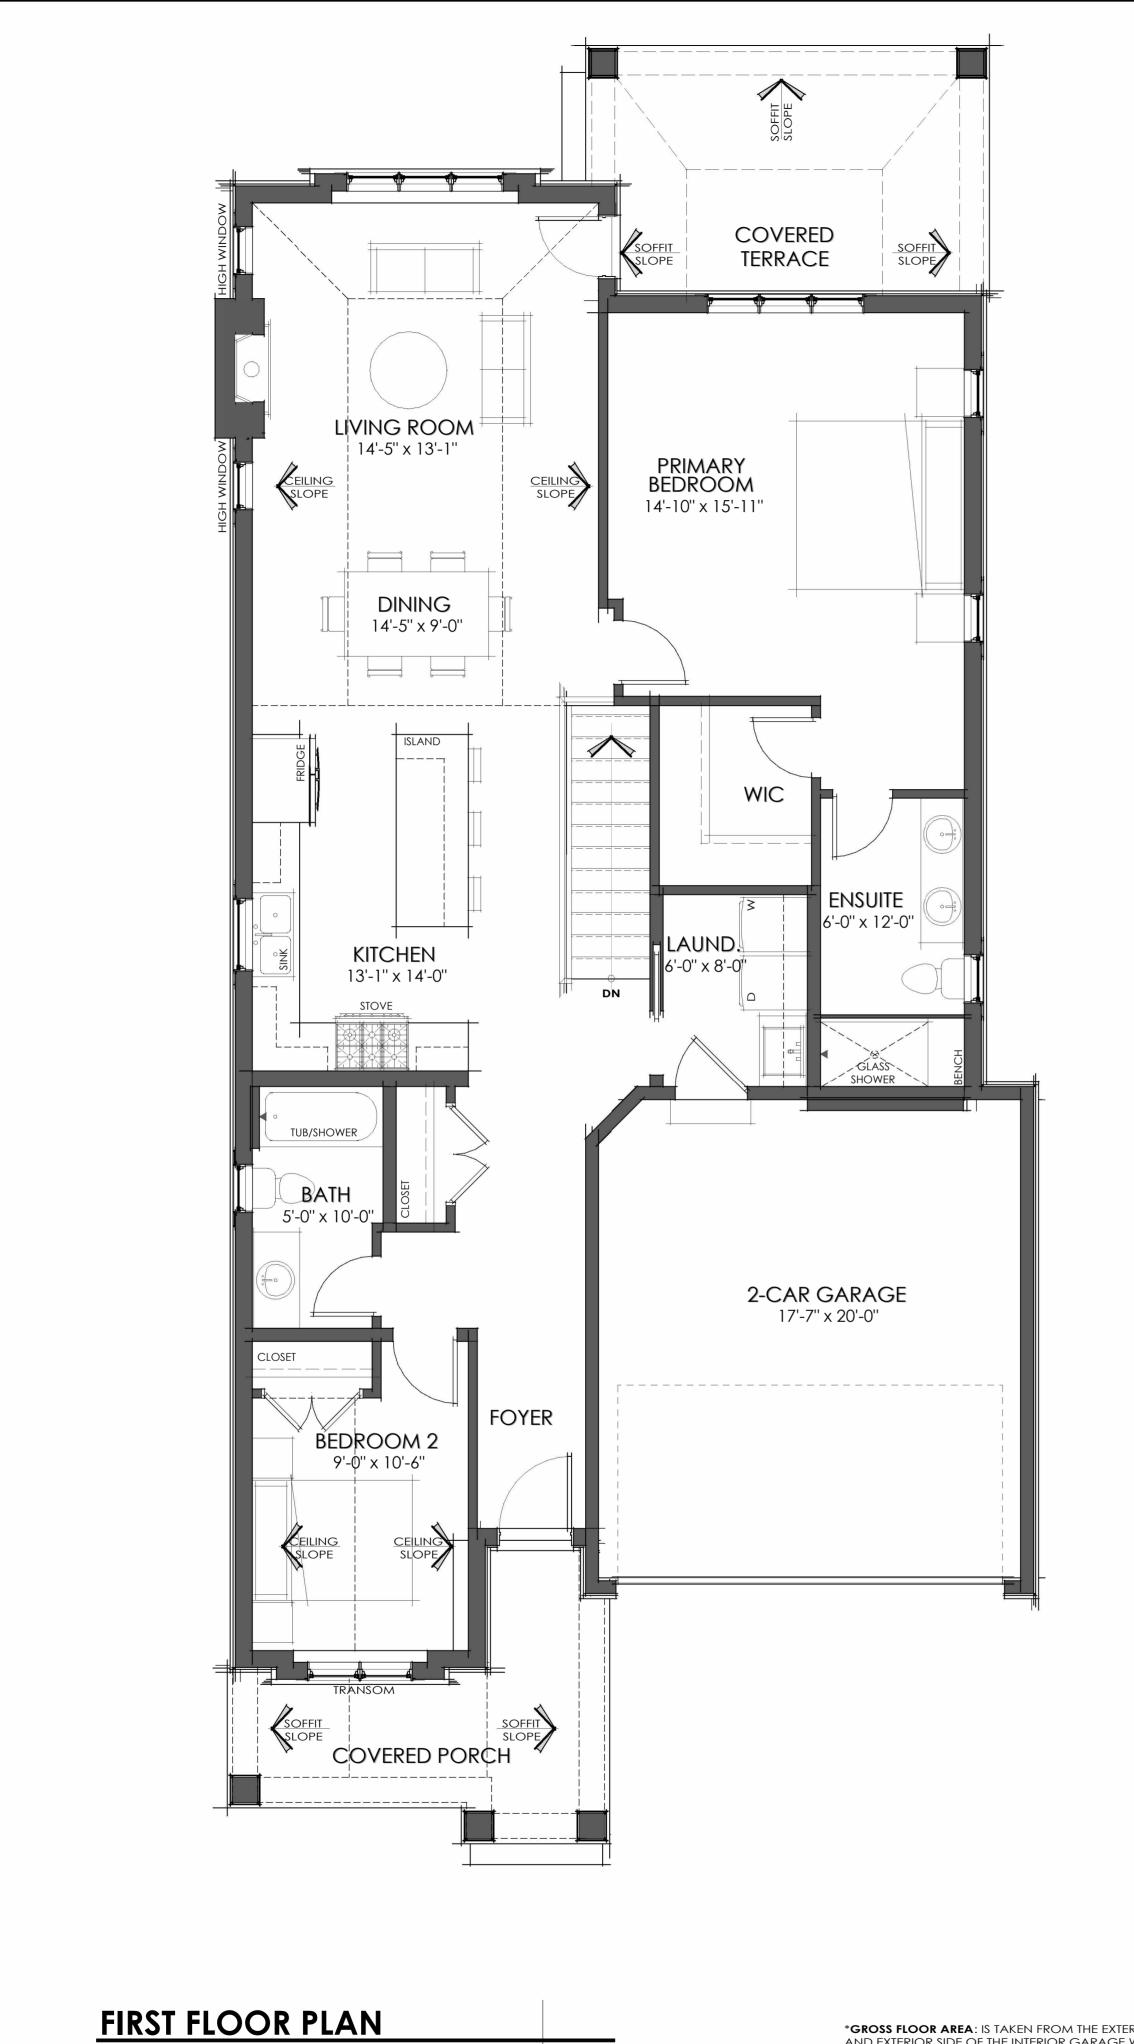

Issued for Site Plan Agreement:

GENERAL NOTES

1/4" = 1'-0" 1368 SF

(NET FLOOR AREA: 1142 SF)

FITS ON LOTS (MINOR VARIANCE REQUIRED)
8,11,17,29,30,40,49,53, 63,64,66,70,71,72,73,75,78,79

\*GROSS FLOOR AREA: IS TAKEN FROM THE EXTERIOR FACE OF THE STONE FINISH AND EXTERIOR SIDE OF THE INTERIOR GARAGE WALLS. IT EXCLUDES GARAGE, PORCH AND TERRACE