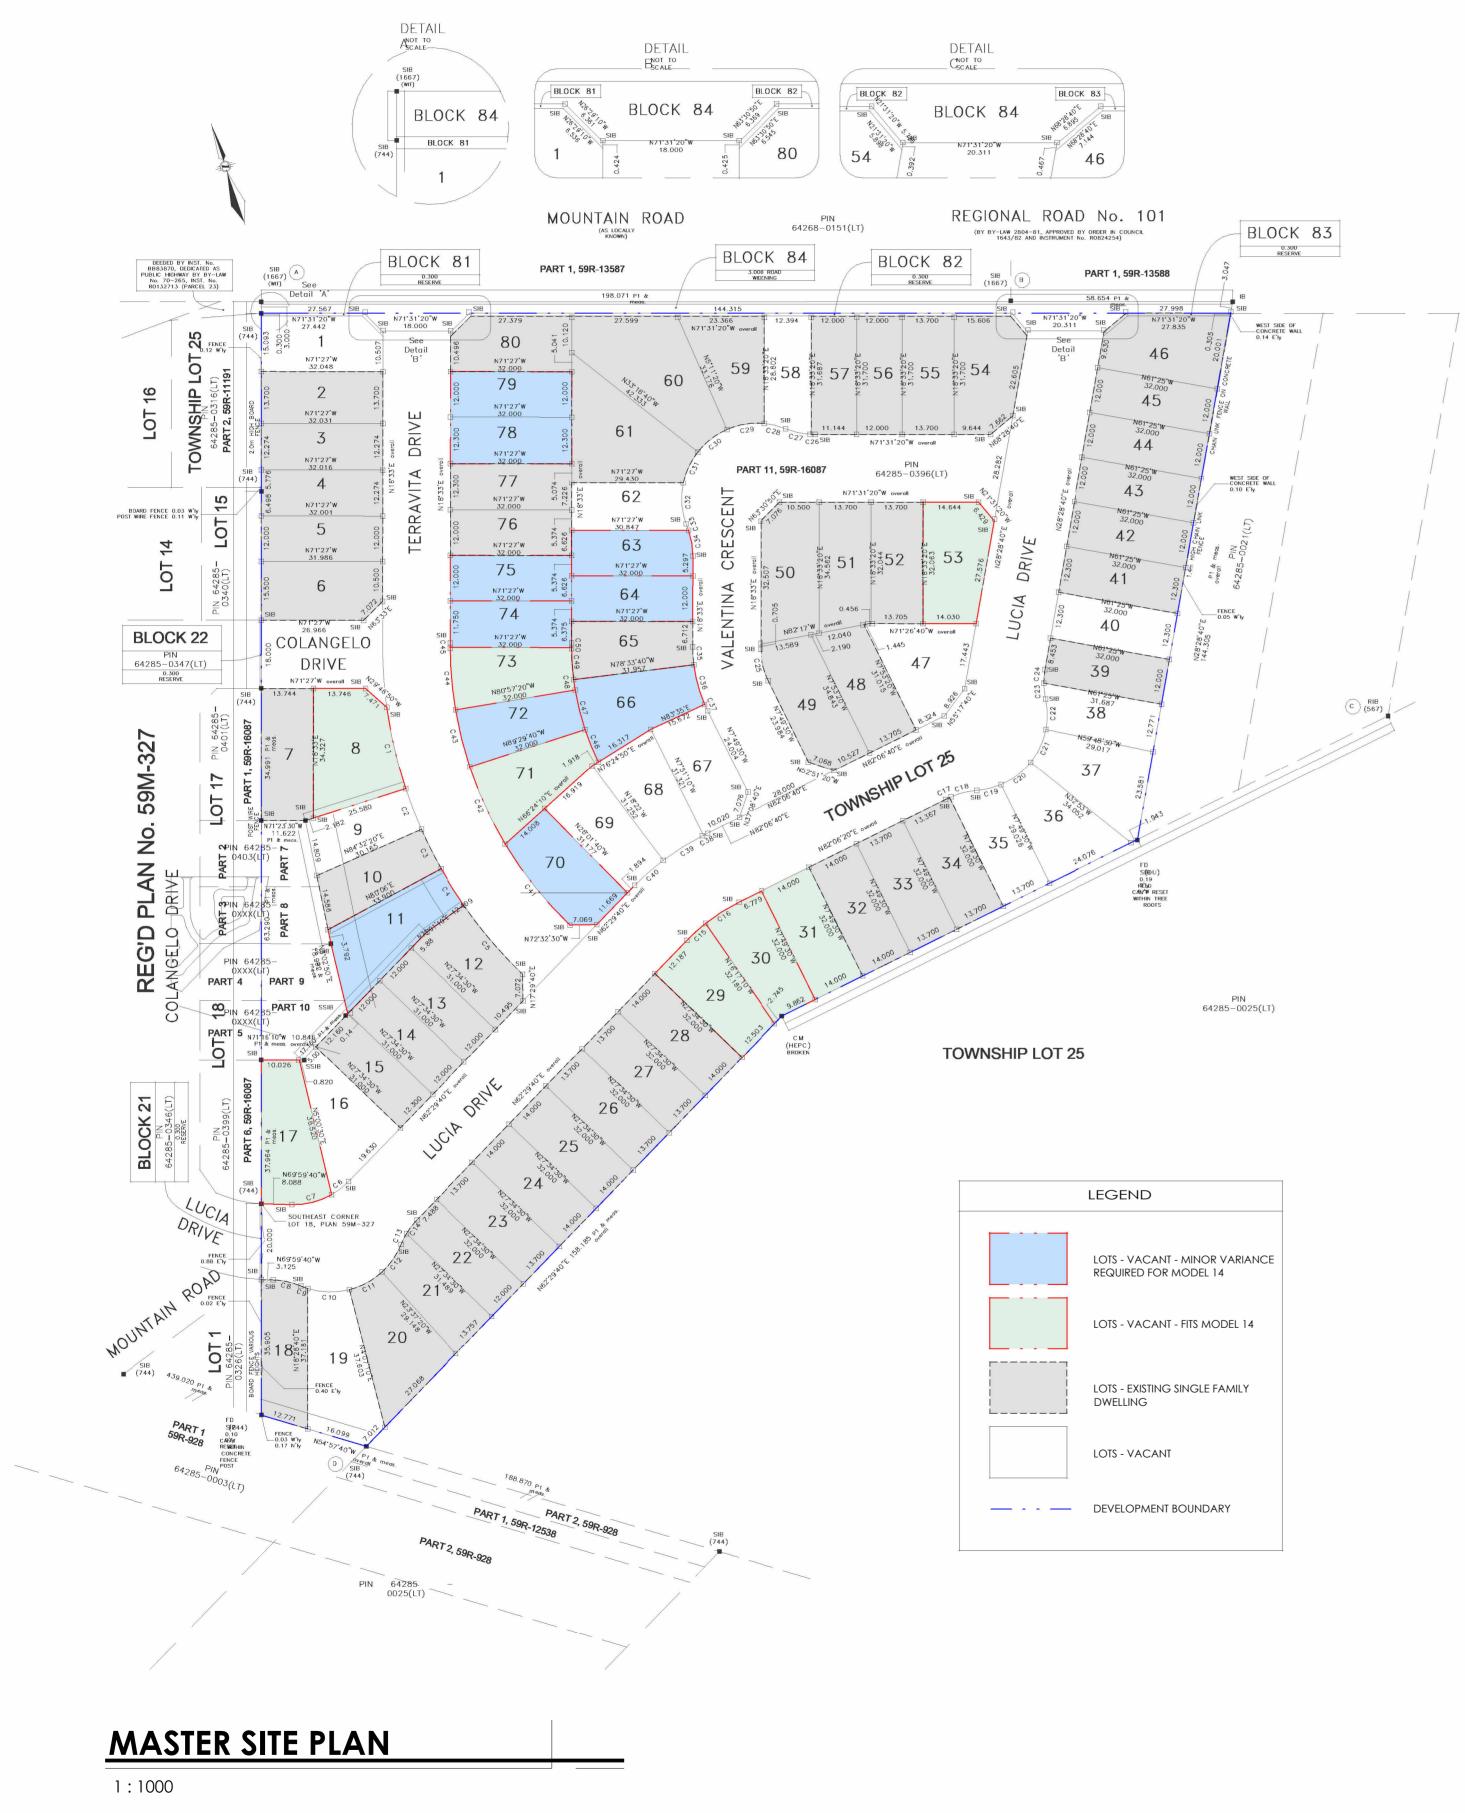

## KENMORE MODEL HOME - MINOR VARIANCE MODEL 14 - THE TERRA

## LOTS -11, 63, 64, 66, 70, 72, 74, 75, 78 AND 79

|   | LEGEND                                                  |
|---|---------------------------------------------------------|
|   |                                                         |
|   | LOTS - VACANT - MINOR VARIANCE<br>REQUIRED FOR MODEL 14 |
|   | LOTS - VACANT - FITS MODEL 14                           |
|   | LOTS - EXISTING SINGLE FAMILY<br>DWELLING               |
|   | LOTS - VACANT                                           |
| — | DEVELOPMENT BOUNDARY                                    |
|   |                                                         |