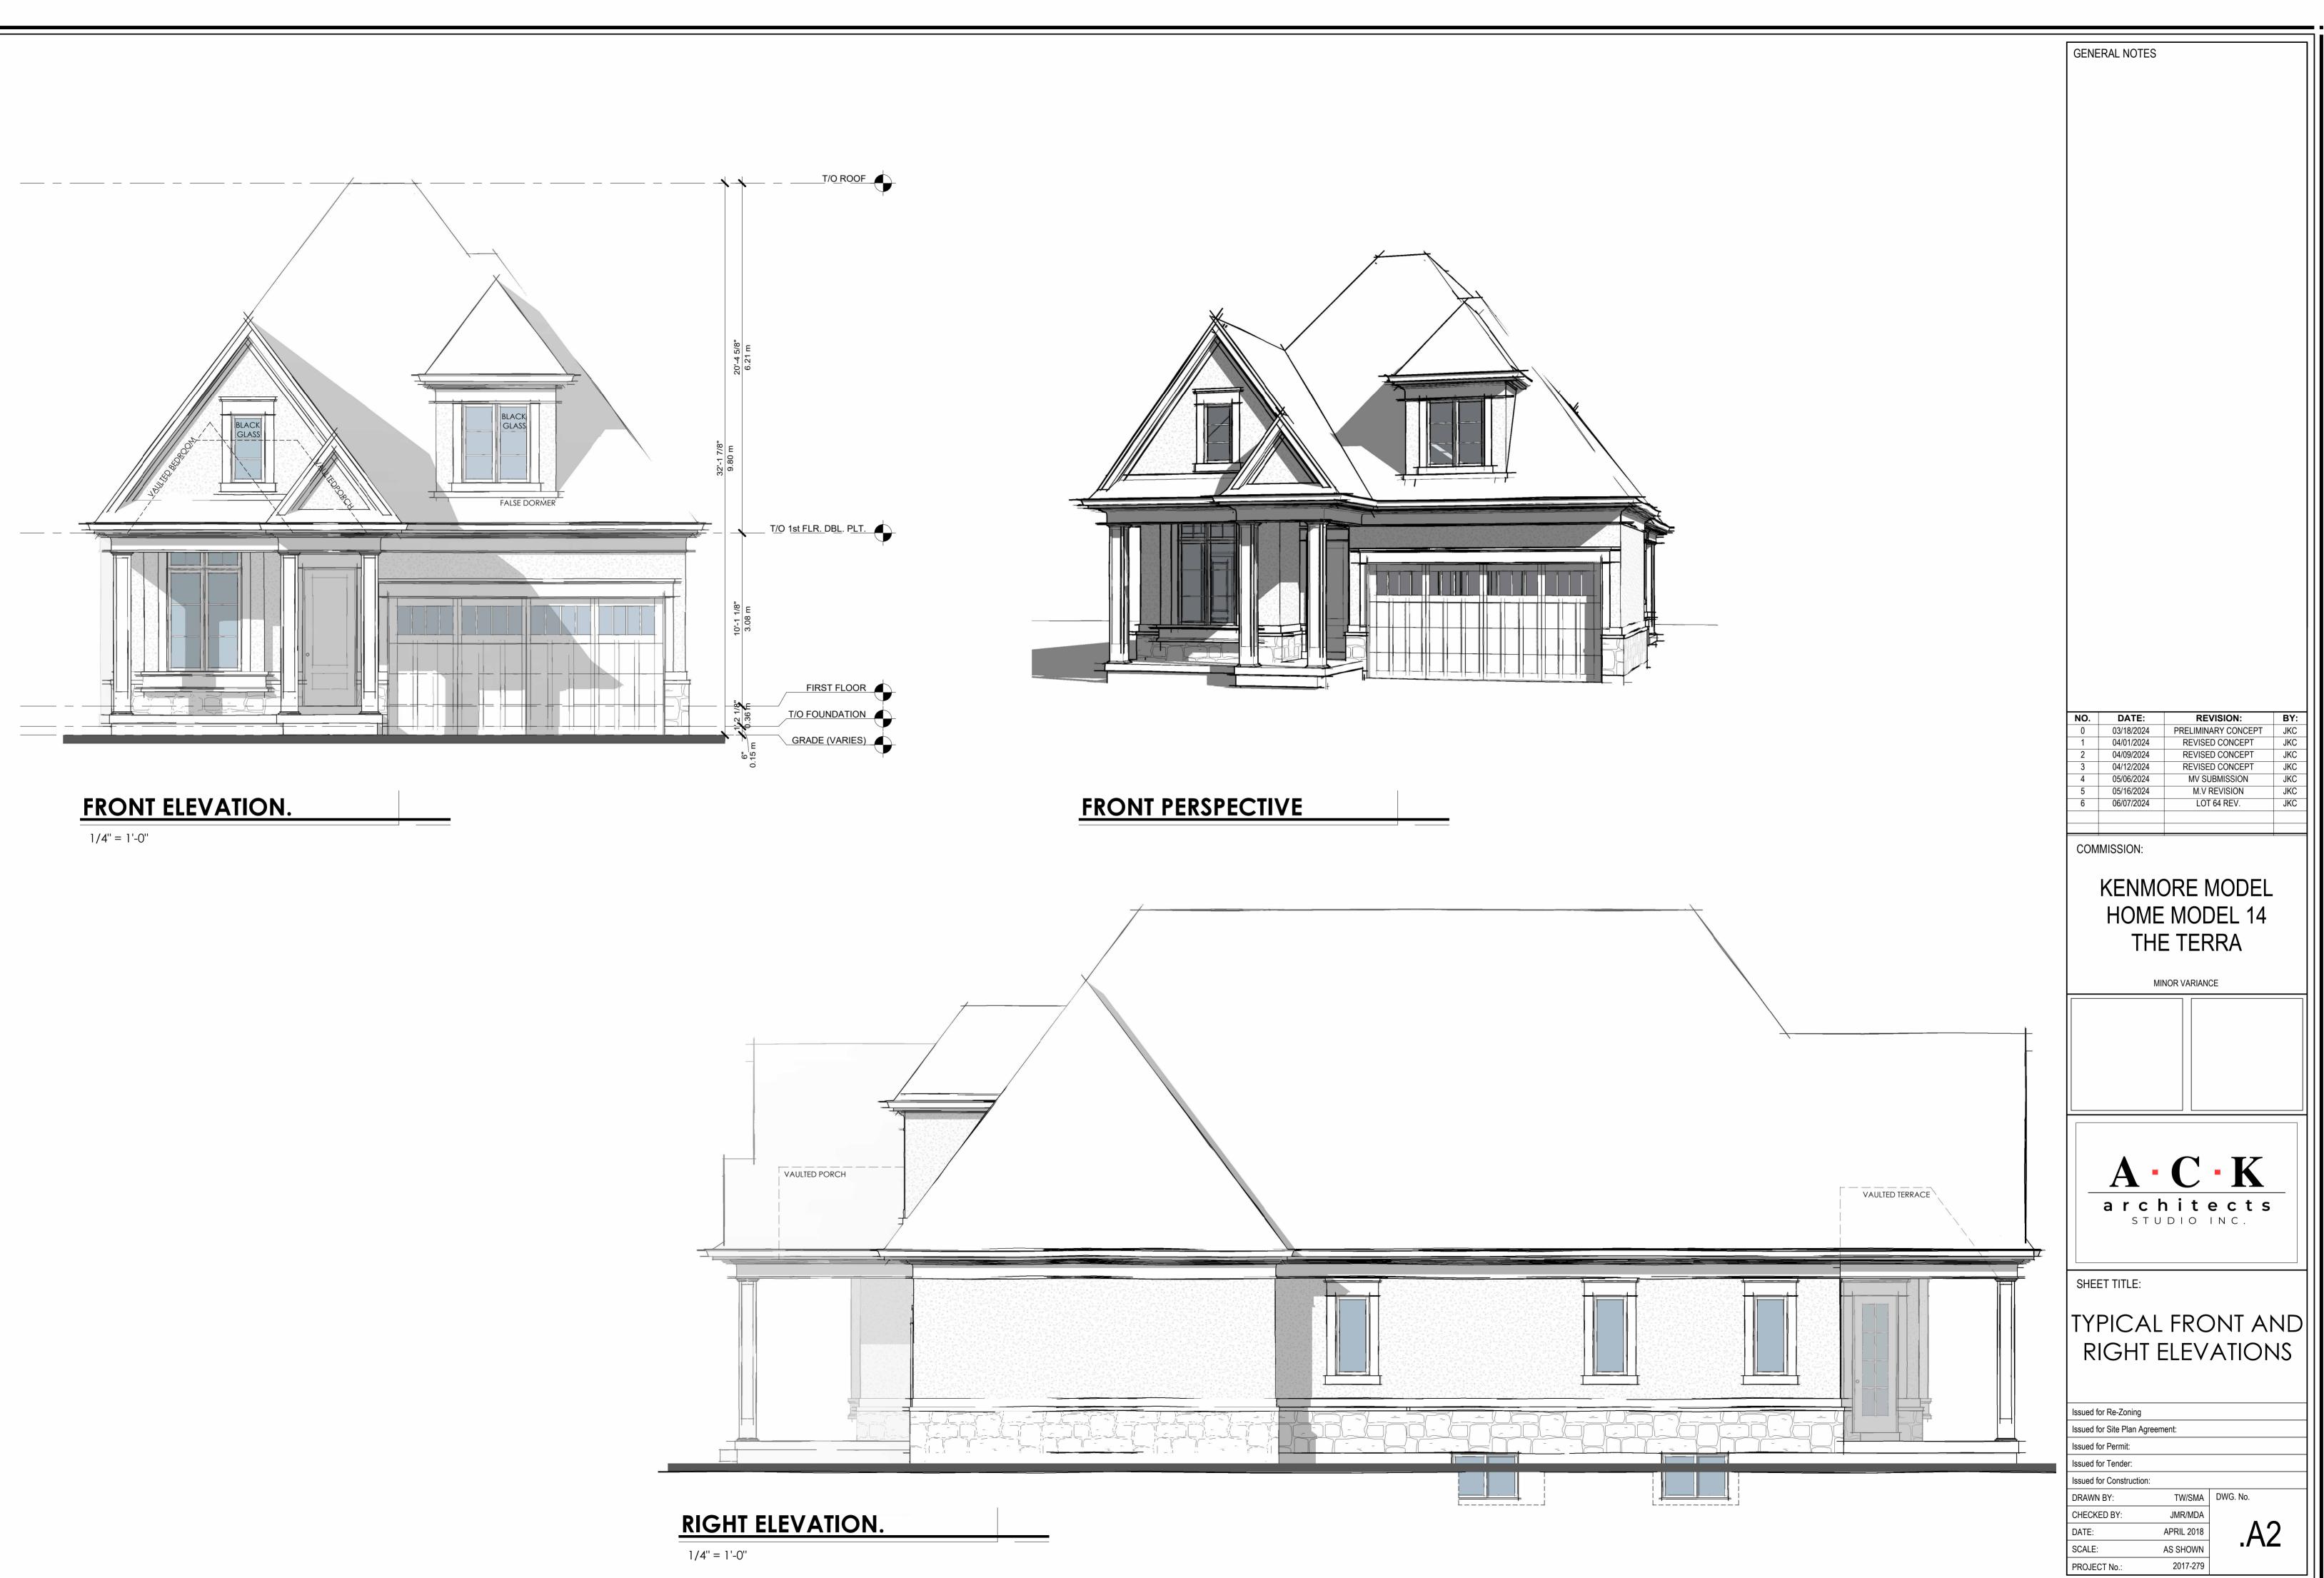

1/4'' = 1'-0''

1/4" = 1'-0"

| NO.<br>0<br>1<br>2<br>3<br>4<br>5<br>6 | DATE:<br>03/18/2024<br>04/01/2024<br>04/09/2024<br>04/12/2024<br>05/06/2024<br>05/16/2024<br>06/07/2024 | REVISION:BY:PRELIMINARY CONCEPTJKCREVISED CONCEPTJKCREVISED CONCEPTJKCMV SUBMISSIONJKCM.V REVISIONJKCLOT 64 REV.JKC |
|----------------------------------------|---------------------------------------------------------------------------------------------------------|---------------------------------------------------------------------------------------------------------------------|
|                                        | IMISSION:                                                                                               |                                                                                                                     |
|                                        | HOME                                                                                                    | DRE MODEL<br>MODEL 14<br>E TERRA                                                                                    |
|                                        |                                                                                                         |                                                                                                                     |
|                                        |                                                                                                         |                                                                                                                     |
|                                        |                                                                                                         |                                                                                                                     |
|                                        | arch                                                                                                    | C K<br>hitects<br>DIO INC.                                                                                          |
| SHE                                    | ET TITLE:                                                                                               |                                                                                                                     |
| ΤY                                     |                                                                                                         | L REAR AND                                                                                                          |
| Issued f                               |                                                                                                         |                                                                                                                     |
| Issued                                 | for Re-Zoning<br>for Site Plan Agreem                                                                   | nent:                                                                                                               |
| Issued f                               | -                                                                                                       | nent:                                                                                                               |