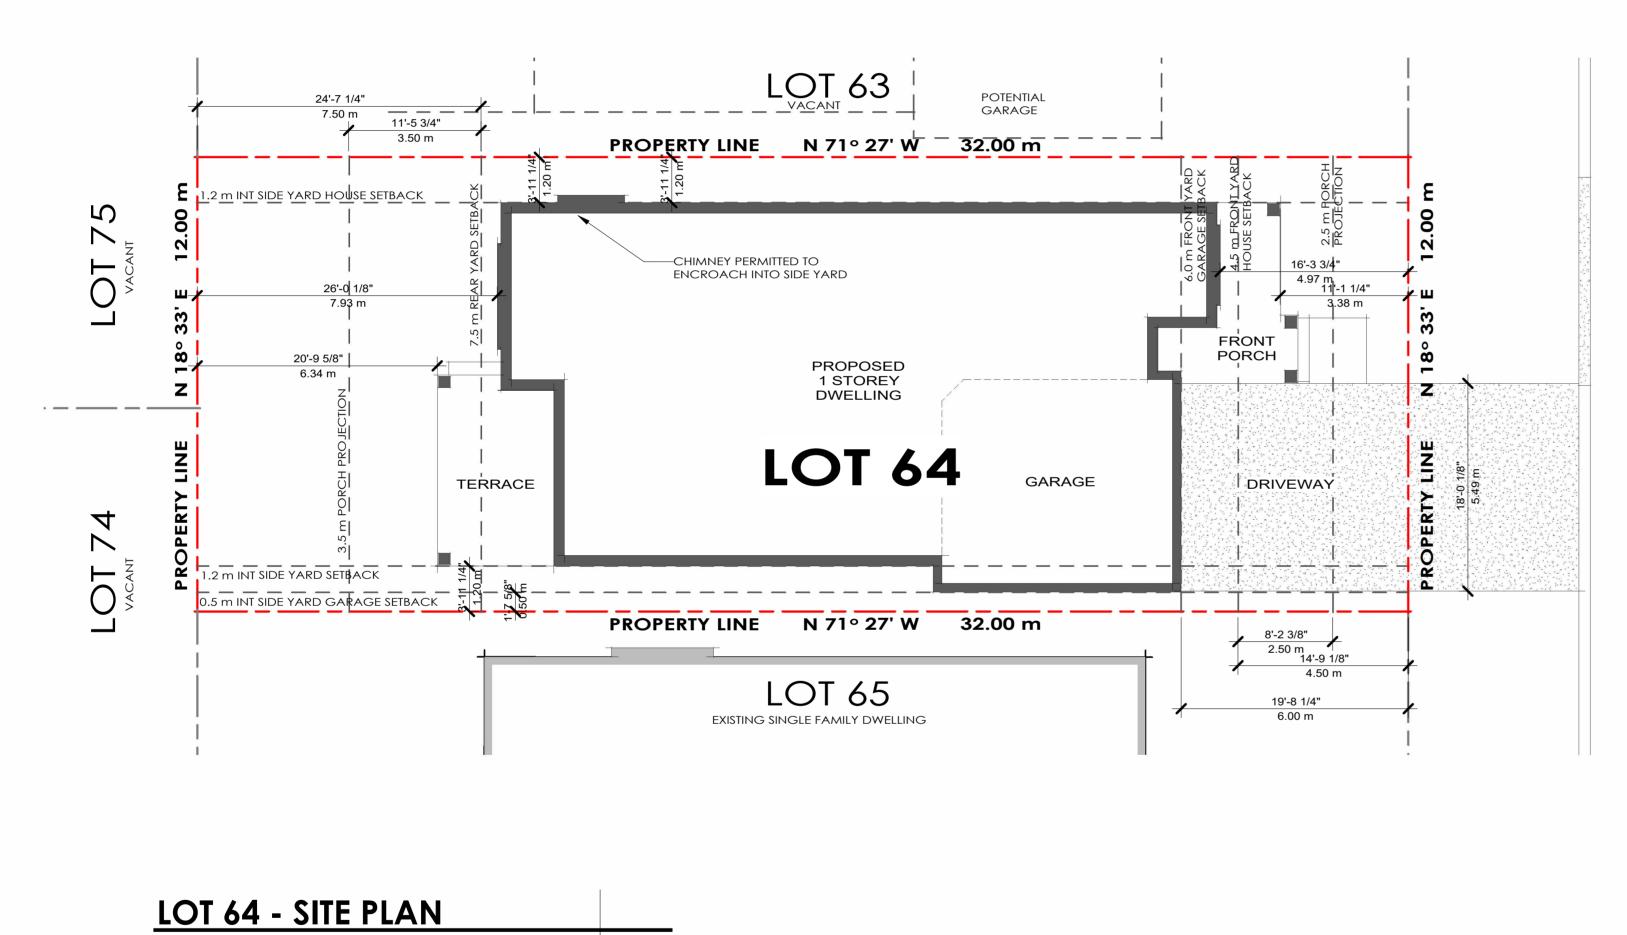

1:100

| S                        | ITE STATS |          |        |
|--------------------------|-----------|----------|--------|
|                          | ft²       | m²       | %      |
| LOT TOTAL AREA           | 4133.34   | 384.00   | 100.0% |
|                          | _         |          |        |
| PROPOSED DWELLING        | 1487.6    | 138.2    | 36.0%  |
| PROPOSED GARAGE          | 383.7     | 35.6     | 9.3%   |
| PROPOSED PORCH           | 115.4     | 10.7     | 2.8%   |
| PROPOSED REAR TERRACE    | 161.06    | 15.0     | 3.90%  |
|                          |           |          |        |
| TOTAL BUILDING COVERAGE  | 2147.77   | 199.5    | 51.96% |
| TOTAL DRIVEWAY           | 341.2     | 31.7     | 8.25%  |
| TOTAL LANDSCAPE COVERAGE | 1644.4    | 152.8    | 39.78% |
|                          | Allowed   | Provided |        |
| DRIVEWAY WIDTH           | 9.0 m     | 5.49m    |        |
| DRIVEWAY COVERAGE        | 60%       | 46%      |        |