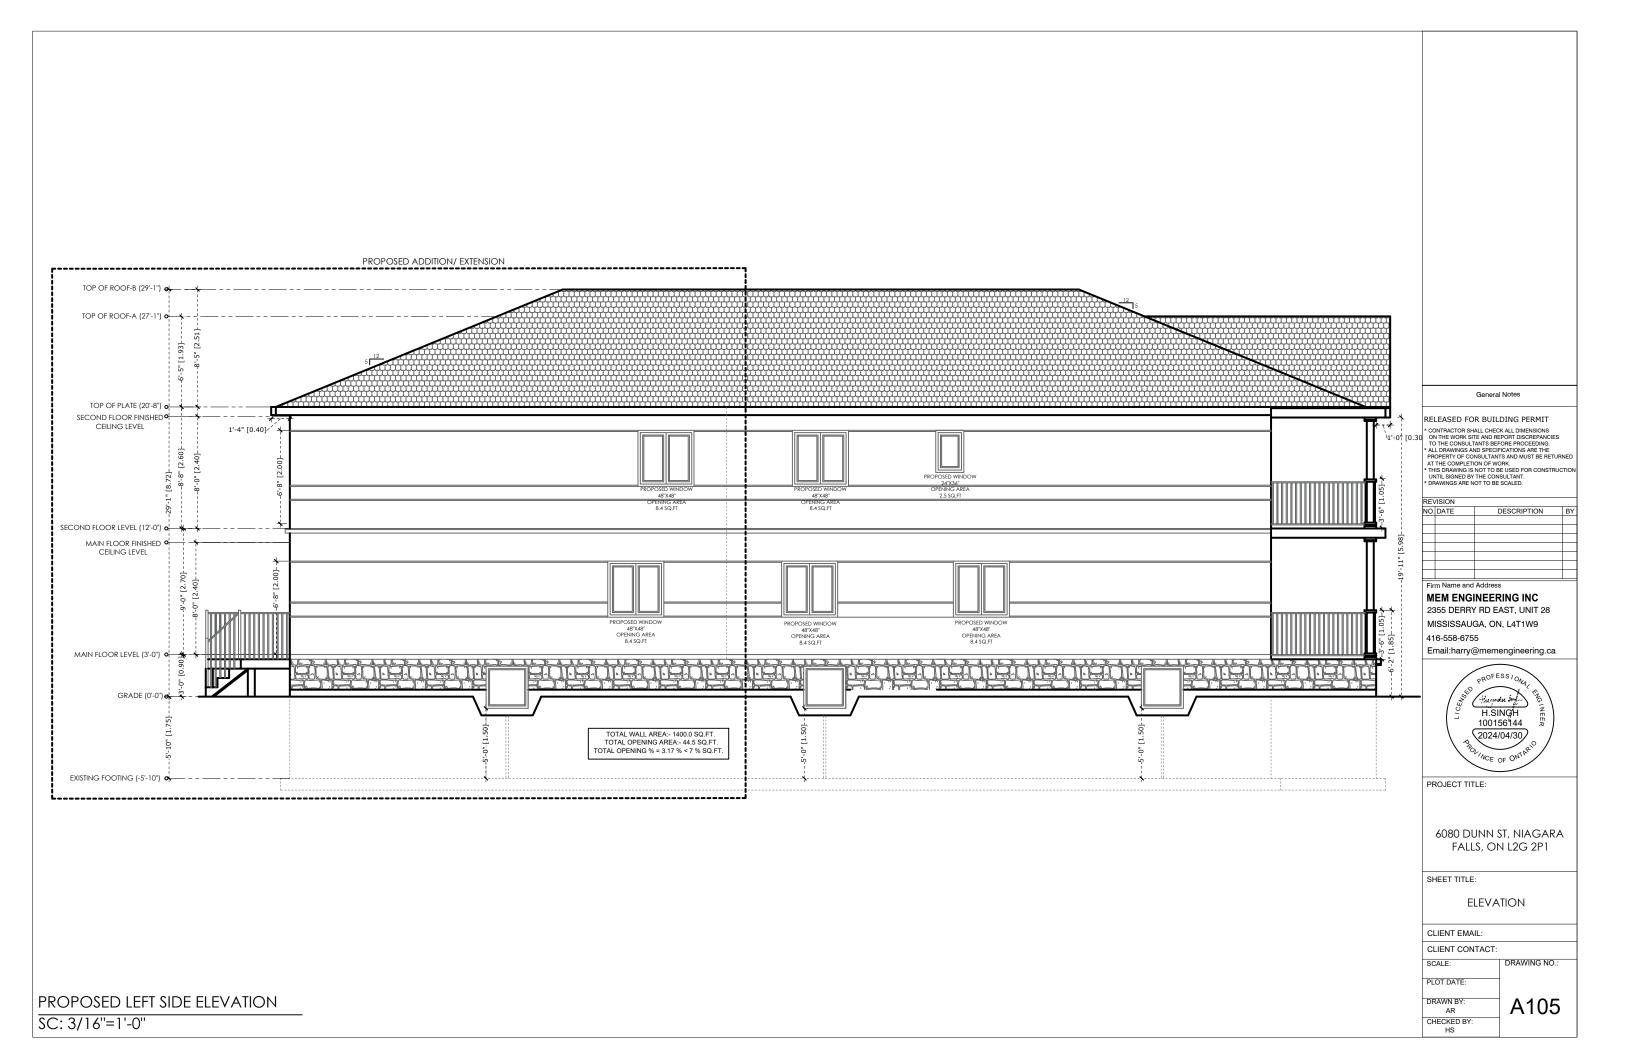

ED BY:

PROPOSED SECOND FLOOR PLAN

SC: 3/16"=1'-0"



RELEASED FOR BUILDING PERMIT

RELEASED FOR BUILDING PERMIT

CONTRACTOR SHALL CHECK ALL DIMENSIONS
ON THE WORK SITE AND REPORT DISCREPANCIES
TO THE CONSULTANTS BEFORE PROCEEDING.
ALL DRAWINGS AND SPECIFICATIONS ARE THE PROPERTY OF CONSULTANTS AND MUST BE RETURNE
AT THE COMPLETION OF WORK
THIS DRAWING IS NOT TO BE USED FOR CONSTRUCTI
UNTIL SIGNED BY THE CONSULTANT.
DRAWINGS ARE NOT TO BE SCALED.

DESCRIPTION BY

MEM ENGINEERING INC 2355 DERRY RD EAST, UNIT 28

MISSISSAUGA, ON, L4T1W9

416-558-6755

Email:harry@memengineering.ca



PROJECT TITLE:

6080 DUNN ST, NIAGARA FALLS, ON L2G 2P1

SHEET TITLE:

**ROOF PLAN** 

CLIENT EMAIL:

CLIENT CONTACT: SCALE:

A102 PLOT DATE:

DRAWN BY:

Α CHECKED BY:

PROPOSED ROOF PLAN

SC: 3/16"=1'-0"