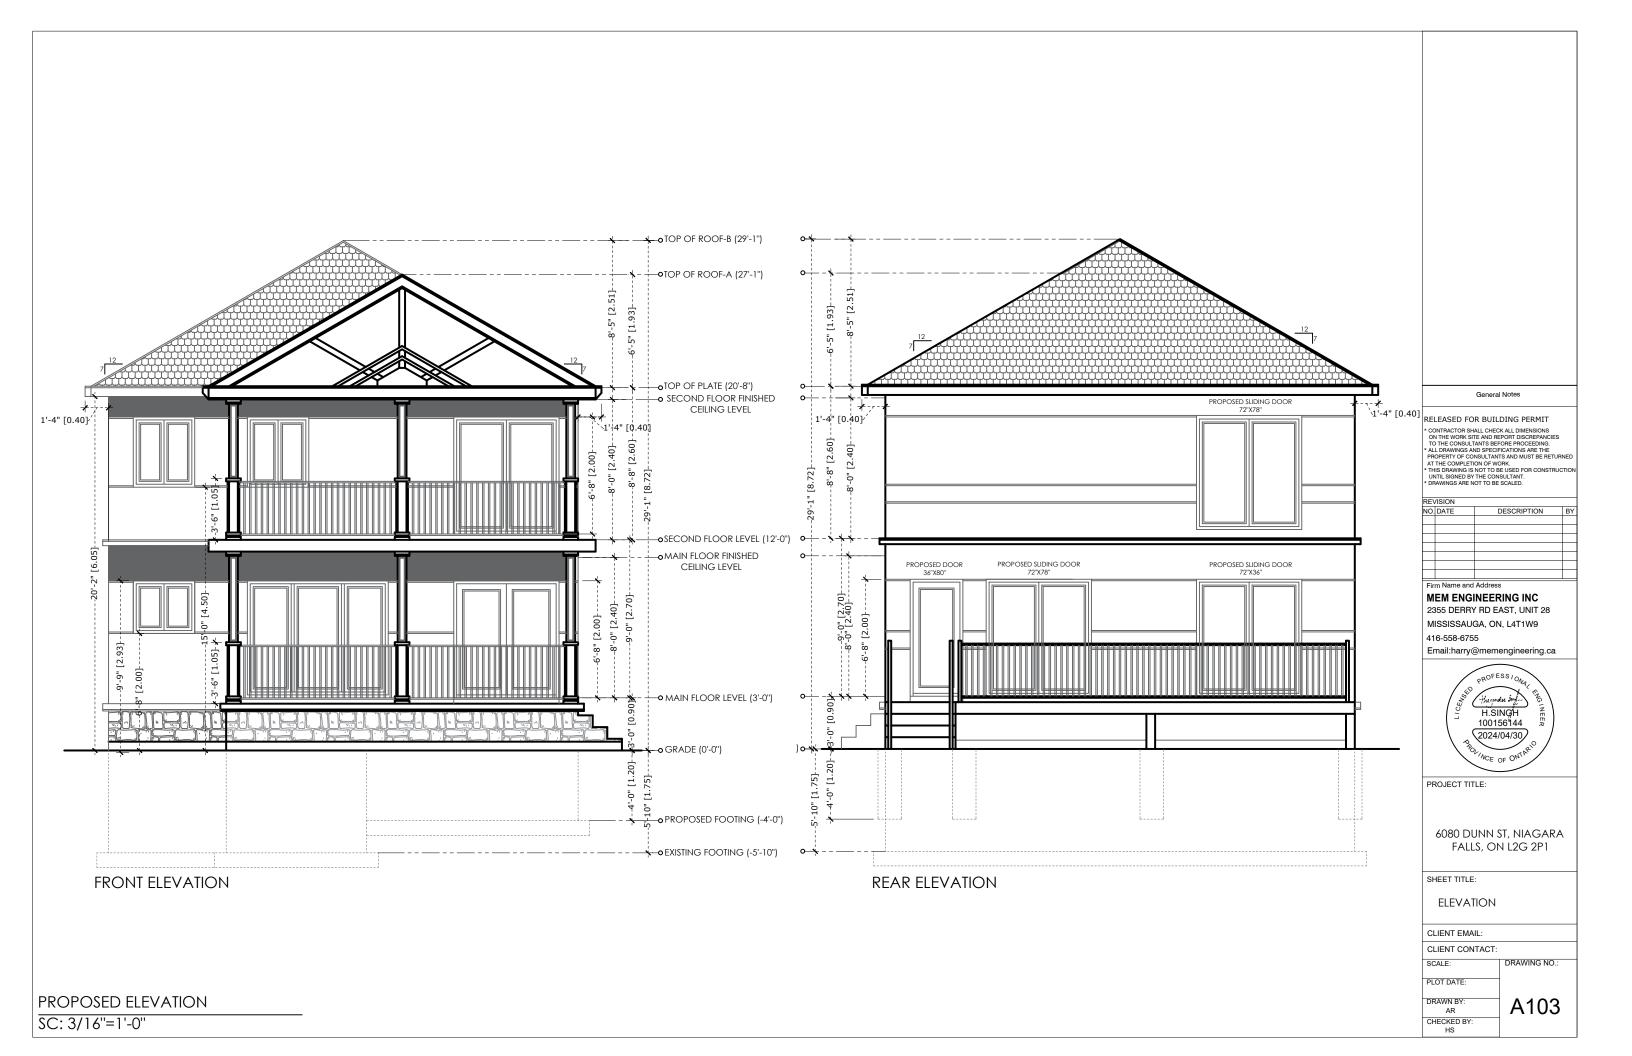

HECKED BY:

PROPOSED SECOND FLOOR PLAN

SC: 3/16"=1'-0"



RELEASED FOR BUILDING PERMIT

RELEASED FOR BUILDING PERMIT

CONTRACTOR SHALL CHECK ALL DIMENSIONS
ON THE WORK SITE AND REPORT DISCREPANCIES
TO THE CONSULTANTS BEFORE PROCEEDING.
ALL DRAWINGS AND SPECIFICATIONS ARE THE PROPERTY OF CONSULTANTS AND MUST BE RETURNE
AT THE COMPLETION OF WORK
THIS DRAWING IS NOT TO BE USED FOR CONSTRUCTI
UNTIL SIGNED BY THE CONSULTANT.
DRAWINGS ARE NOT TO BE SCALED.

DESCRIPTION BY

MEM ENGINEERING INC 2355 DERRY RD EAST, UNIT 28

MISSISSAUGA, ON, L4T1W9

416-558-6755

Email:harry@memengineering.ca



PROJECT TITLE:

6080 DUNN ST, NIAGARA FALLS, ON L2G 2P1

SHEET TITLE:

**ROOF PLAN** 

CLIENT EMAIL:

CLIENT CONTACT: SCALE:

A102 PLOT DATE:

DRAWN BY:

Α CHECKED BY:

PROPOSED ROOF PLAN

SC: 3/16"=1'-0"