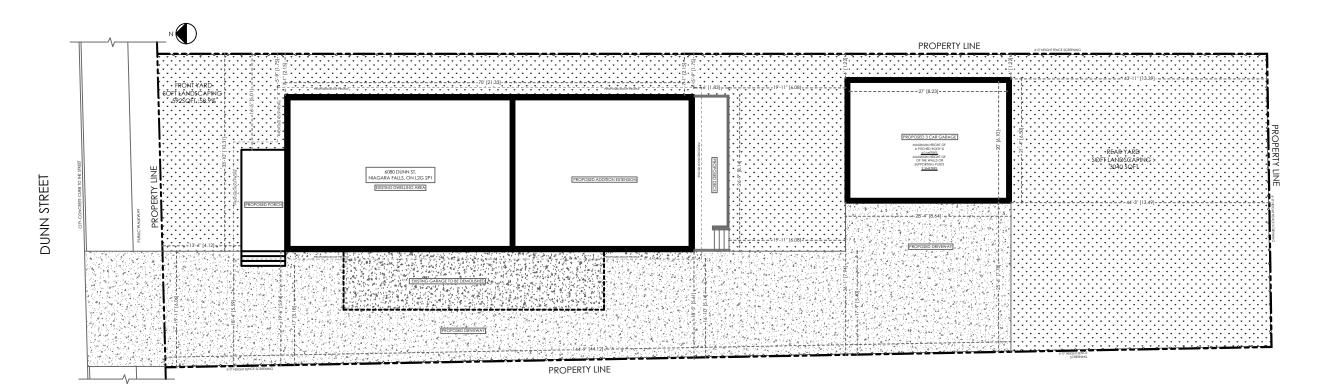

# Firm Name and Address MEM ENGINEERING INC

2355 DERRY RD EAST, UNIT 28 MISSISSAUGA, ON, L4T1W9 416-558-6755

Email:harry@memengineering.ca

PROJECT TITLE:

6080 DUNN ST, NIAGARA FALLS, ON L2G 2P1

SHEET TITLE:

CHECKED BY:

SITE PLAN

CLIENT EMAIL: CLIENT CONTACT: DRAWING NO.: SCALE: PLOT DATE: DRAWN BY: A99 A

PROPOSED SITE PLAN SC: 1/16"=1'-0"

# 6080 DUNN ST, NIAGARA FALLS, ON L2G 2P1

SCOPE: PROPOSED ADDITION/ EXTENSION PROPOSED SECOND UNIT DWELLING PROPOSED 3 CAR PARKING GARAGE

| 6080 DUNN ST, NIAGARA FALLS, ON L2G 2P1 |                   |  |  |  |
|-----------------------------------------|-------------------|--|--|--|
| LOT AREA                                | 915.7 SQ.M        |  |  |  |
| EXISTING LOT COVERAGE                   | 145.6 SQ.M/ 15.9% |  |  |  |
| PROPOSED DWELLING AREA                  | 202.6 SQM         |  |  |  |
| PROPOSED GARAGE AREA                    | 56.1 SQM          |  |  |  |
| TOTAL PROPOSED LOT COVERAGE             | 258.7 SQM/ 28.2%  |  |  |  |
| BASEMENT FLOOR AREA                     | 173.9 SQM         |  |  |  |
| GFA- MAIN FLOOR AREA                    | 173.9 SQM         |  |  |  |
| GFA- SECOND FLOOR AREA                  | 165.9 SQM         |  |  |  |
| TOTAL GROSS FLOOR AREA                  | 339.8 SQM         |  |  |  |
| TOTAL F.S.I                             | 37.1 %            |  |  |  |
|                                         |                   |  |  |  |