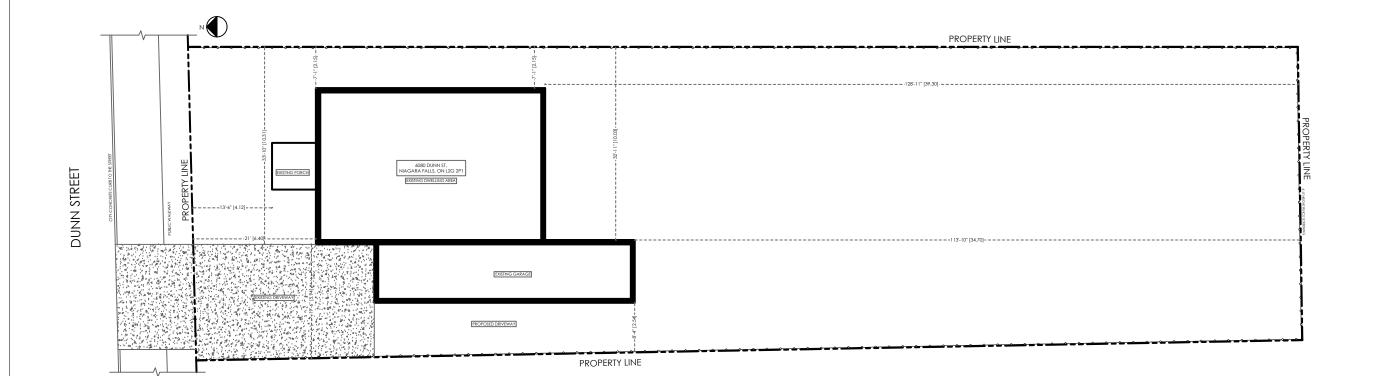

Firm Name and Address

MEM ENGINEERING INC 2355 DERRY RD EAST, UNIT 28

MISSISSAUGA, ON, L4T1W9 416-558-6755

Email:harry@memengineering.ca

PROJECT TITLE:

6080 DUNN ST, NIAGARA FALLS, ON L2G 2P1

SHEET TITLE:

SITE PLAN

CLIENT EMAIL:

CLIENT CONTACT: SCALE:

DRAWING NO.:

PLOT DATE:

DRAWN BY: CHECKED BY: HS

A99

EXISTING SITE PLAN

SC: 1/16"=1'-0"

| 6080 DUNN ST, NIAGARA FALLS, ON L2G 2P1 |                   |  |  |  |
|-----------------------------------------|-------------------|--|--|--|
| LOT AREA                                | 915.7 SQ.M        |  |  |  |
| EXISTING LOT COVERAGE                   | 145.6 SQ.M/ 15.9% |  |  |  |
| PROPOSED DWELLING AREA                  | 202.6 SQM         |  |  |  |
| PROPOSED GARAGE AREA                    | 56.1 SQM          |  |  |  |
| TOTAL PROPOSED LOT COVERAGE             | 258.7 SQM/ 28.2%  |  |  |  |
| BASEMENT FLOOR AREA                     | 173.9 SQM         |  |  |  |
| GFA- MAIN FLOOR AREA                    | 173.9 SQM         |  |  |  |
| GFA- SECOND FLOOR AREA                  | 165.9 SQM         |  |  |  |
| TOTAL GROSS FLOOR AREA                  | 339.8 SQM         |  |  |  |
| TOTAL F.S.I                             | 37.1 %            |  |  |  |