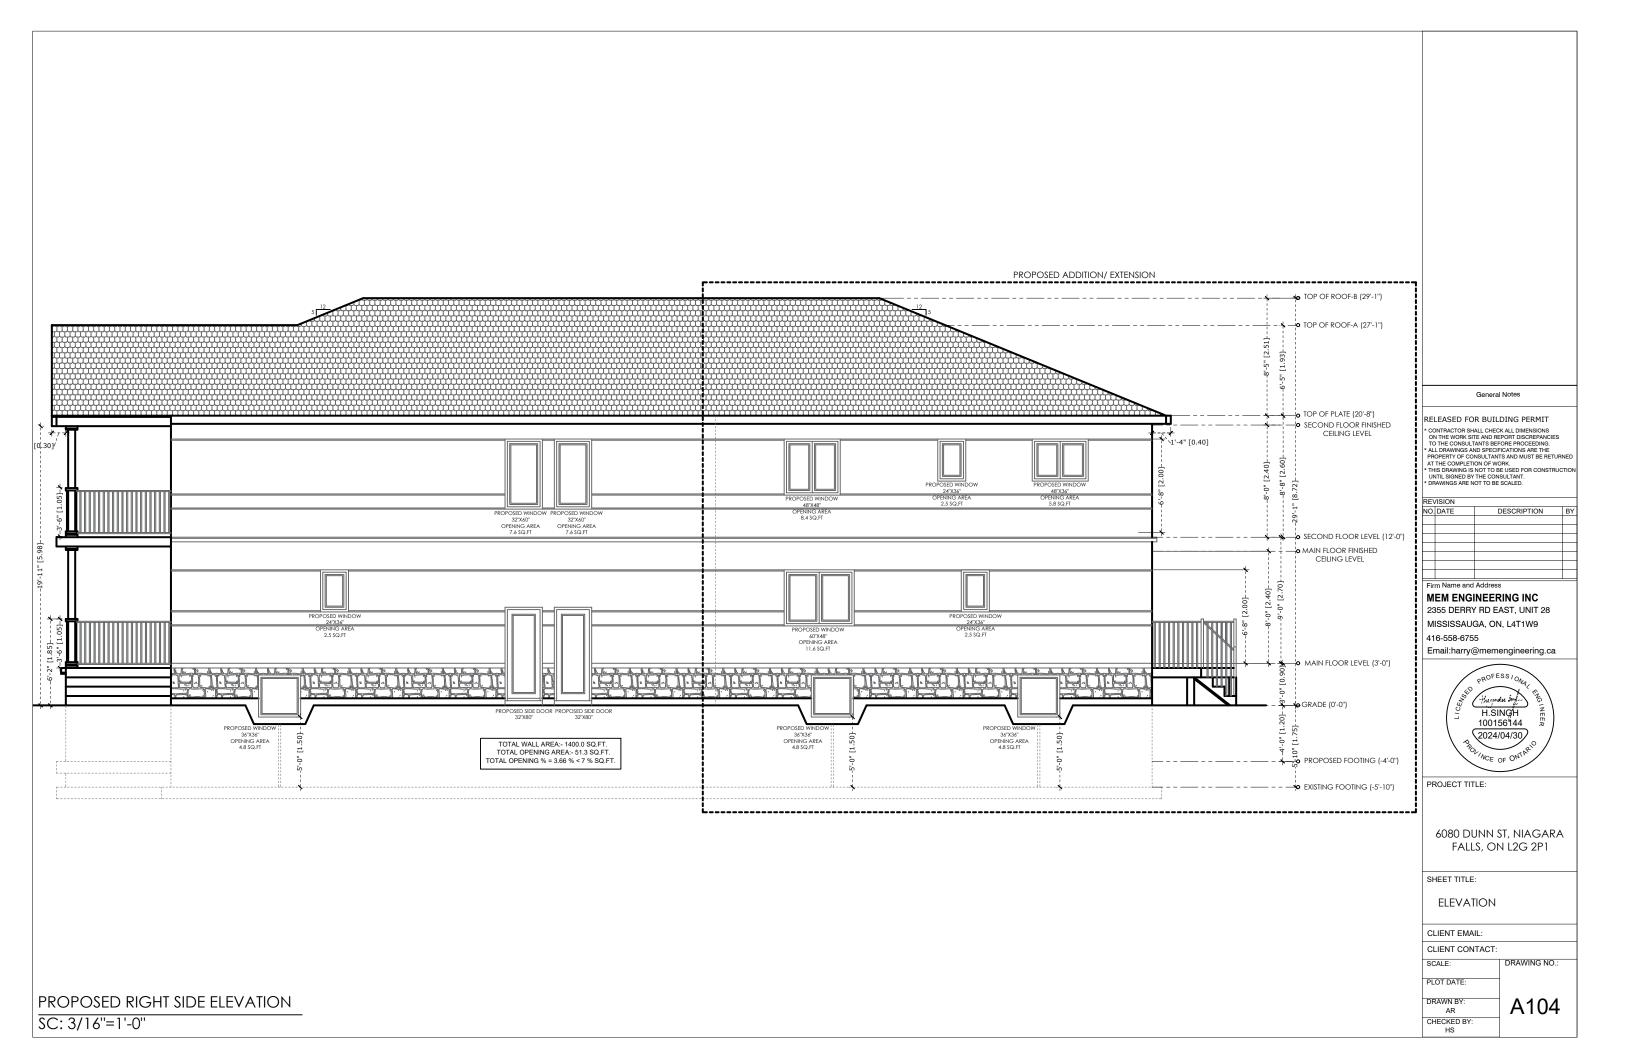

CKED BY:

PROPOSED SECOND FLOOR PLAN

SC: 3/16"=1'-0"



RELEASED FOR BUILDING PERMIT

RELEASED FOR BUILDING PERMIT

CONTRACTOR SHALL CHECK ALL DIMENSIONS
ON THE WORK SITE AND REPORT DISCREPANCIES
TO THE CONSULTANTS BEFORE PROCEEDING.
ALL DRAWINGS AND SPECIFICATIONS ARE THE PROPERTY OF CONSULTANTS AND MUST BE RETURNE
AT THE COMPLETION OF WORK
THIS DRAWING IS NOT TO BE USED FOR CONSTRUCTI
UNTIL SIGNED BY THE CONSULTANT.
DRAWINGS ARE NOT TO BE SCALED.

DESCRIPTION BY

MEM ENGINEERING INC 2355 DERRY RD EAST, UNIT 28

MISSISSAUGA, ON, L4T1W9

416-558-6755

Email:harry@memengineering.ca



PROJECT TITLE:

6080 DUNN ST, NIAGARA FALLS, ON L2G 2P1

SHEET TITLE:

**ROOF PLAN** 

CLIENT EMAIL:

CLIENT CONTACT: SCALE:

A102 PLOT DATE:

DRAWN BY:

Α CHECKED BY:

PROPOSED ROOF PLAN

SC: 3/16"=1'-0"