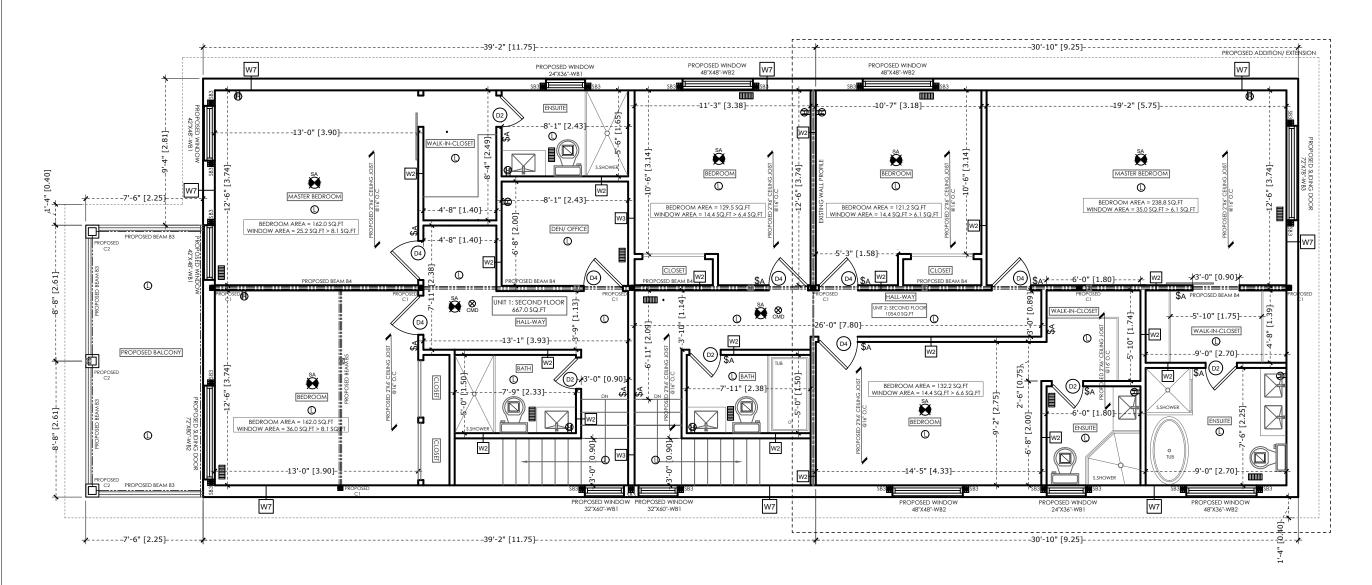

# **MEM ENGINEERING INC** 2355 DERRY RD EAST, UNIT 28

MISSISSAUGA, ON, L4T1W9 416-558-6755

Firm Name and Address

Email:harry@memengineering.ca

PROJECT TITLE:

6080 DUNN ST, NIAGARA FALLS, ON L2G 2P1

SHEET TITLE:

SECOND FLOOR PLAN

CLIENT EMAIL: CLIENT CONTACT: DRAWING NO.: SCALE: PLOT DATE: DRAWN BY: A102 CHECKED BY:

PROPOSED SECOND FLOOR PLAN

SC: 3/16"=1'-0"

RELEASED FOR BUILDING PERMIT

RELEASED FOR BUILDING PERMIT