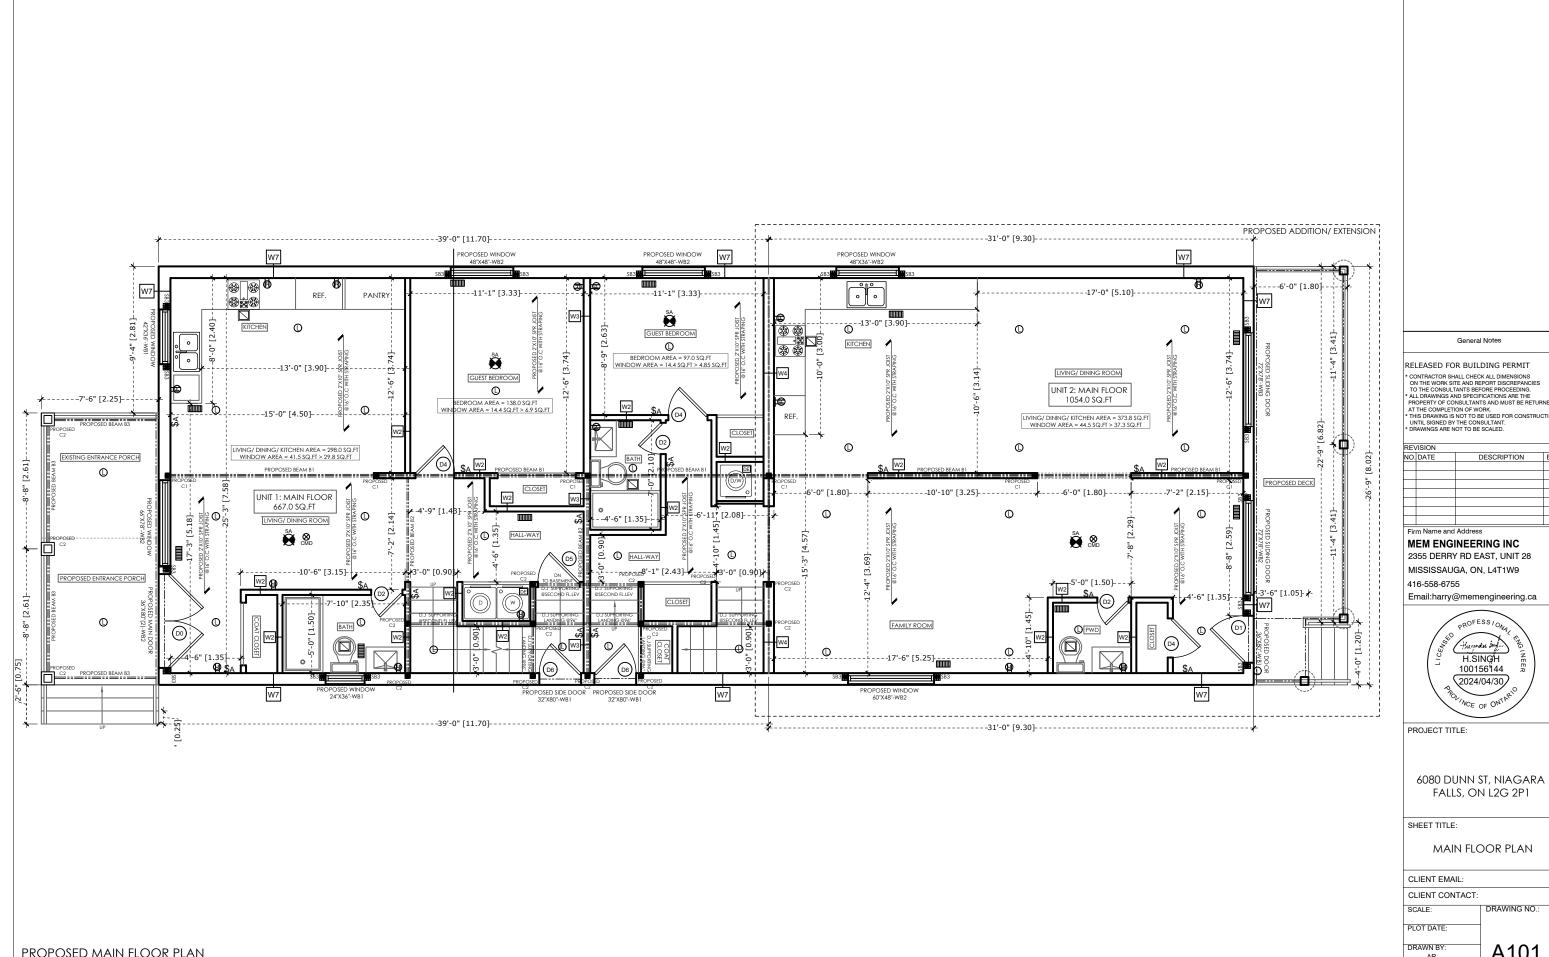

CLIENT EMAIL: CLIENT CONTACT: DRAWING NO.: SCALE: PLOT DATE: DRAWN BY: A100 CHECKED BY:

PROPOSED BASEMENT FLOOR PLAN

SC: 3/16"=1'-0"

DESCRIPTION

FALLS, ON L2G 2P1

DRAWING NO.: A101 CHECKED BY:

PROPOSED MAIN FLOOR PLAN SC: 3/16"=1'-0"