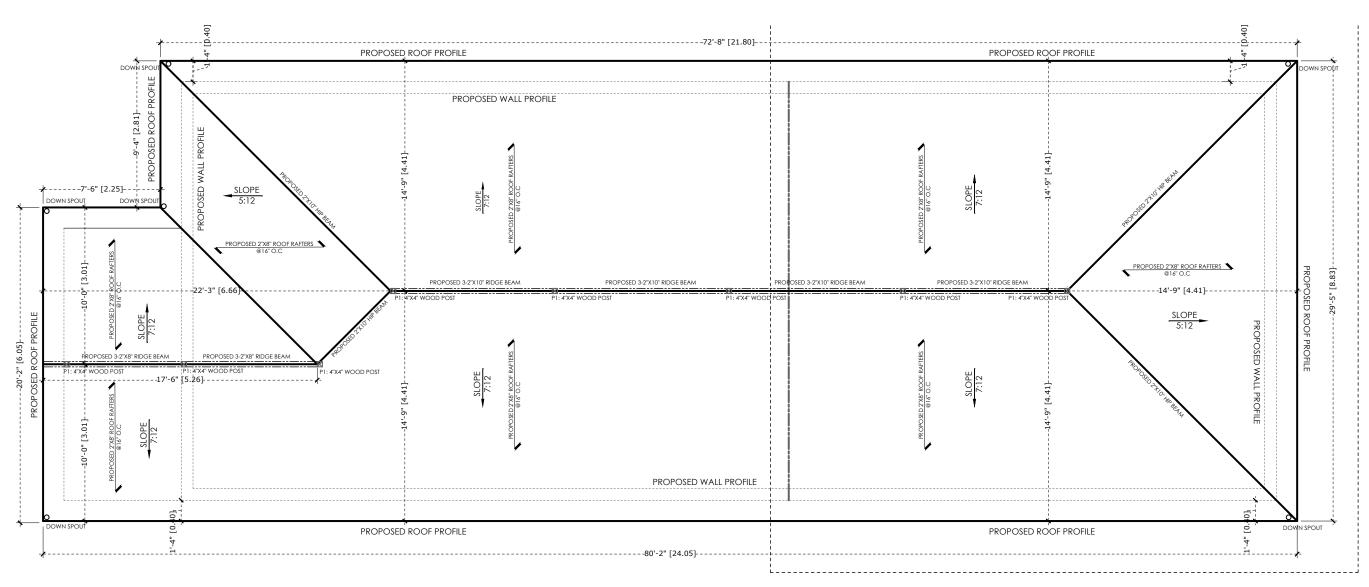

DESCRIPTION BY

MEM ENGINEERING INC 2355 DERRY RD EAST, UNIT 28

MISSISSAUGA, ON, L4T1W9

416-558-6755

Email:harry@memengineering.ca

PROJECT TITLE:

6080 DUNN ST, NIAGARA FALLS, ON L2G 2P1

SHEET TITLE:

**ROOF PLAN** 

CLIENT EMAIL:

CLIENT CONTACT: SCALE:

A102 PLOT DATE:

DRAWN BY:

Α CHECKED BY:

PROPOSED ROOF PLAN

SC: 3/16"=1'-0"