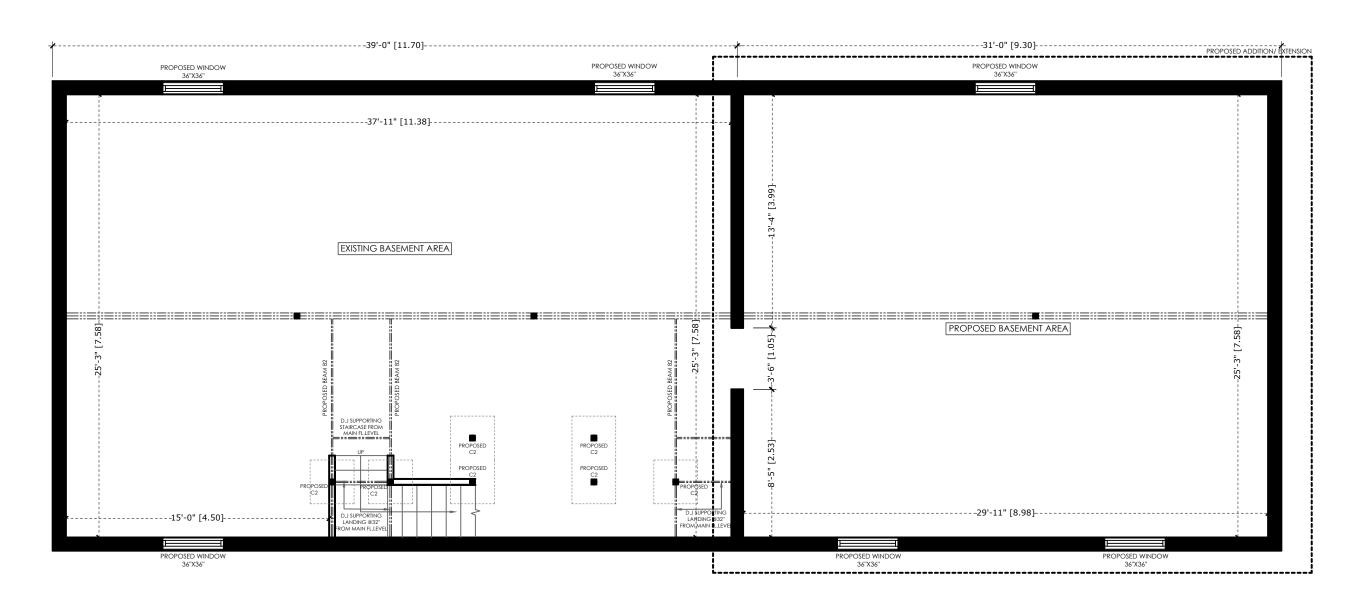

# MEM ENGINEERING INC 2355 DERRY RD EAST, UNIT 28

MISSISSAUGA, ON, L4T1W9

416-558-6755

Email:harry@memengineering.ca

PROJECT TITLE:

6080 DUNN ST, NIAGARA FALLS, ON L2G 2P1

SHEET TITLE:

BASEMENT FLOOR PLAN

CLIENT EMAIL: CLIENT CONTACT: DRAWING NO.: SCALE: PLOT DATE: DRAWN BY: A100 CHECKED BY:

PROPOSED BASEMENT FLOOR PLAN

SC: 3/16"=1'-0"

DESCRIPTION

FALLS, ON L2G 2P1

DRAWING NO.: A101 CHECKED BY:

PROPOSED MAIN FLOOR PLAN SC: 3/16"=1'-0"