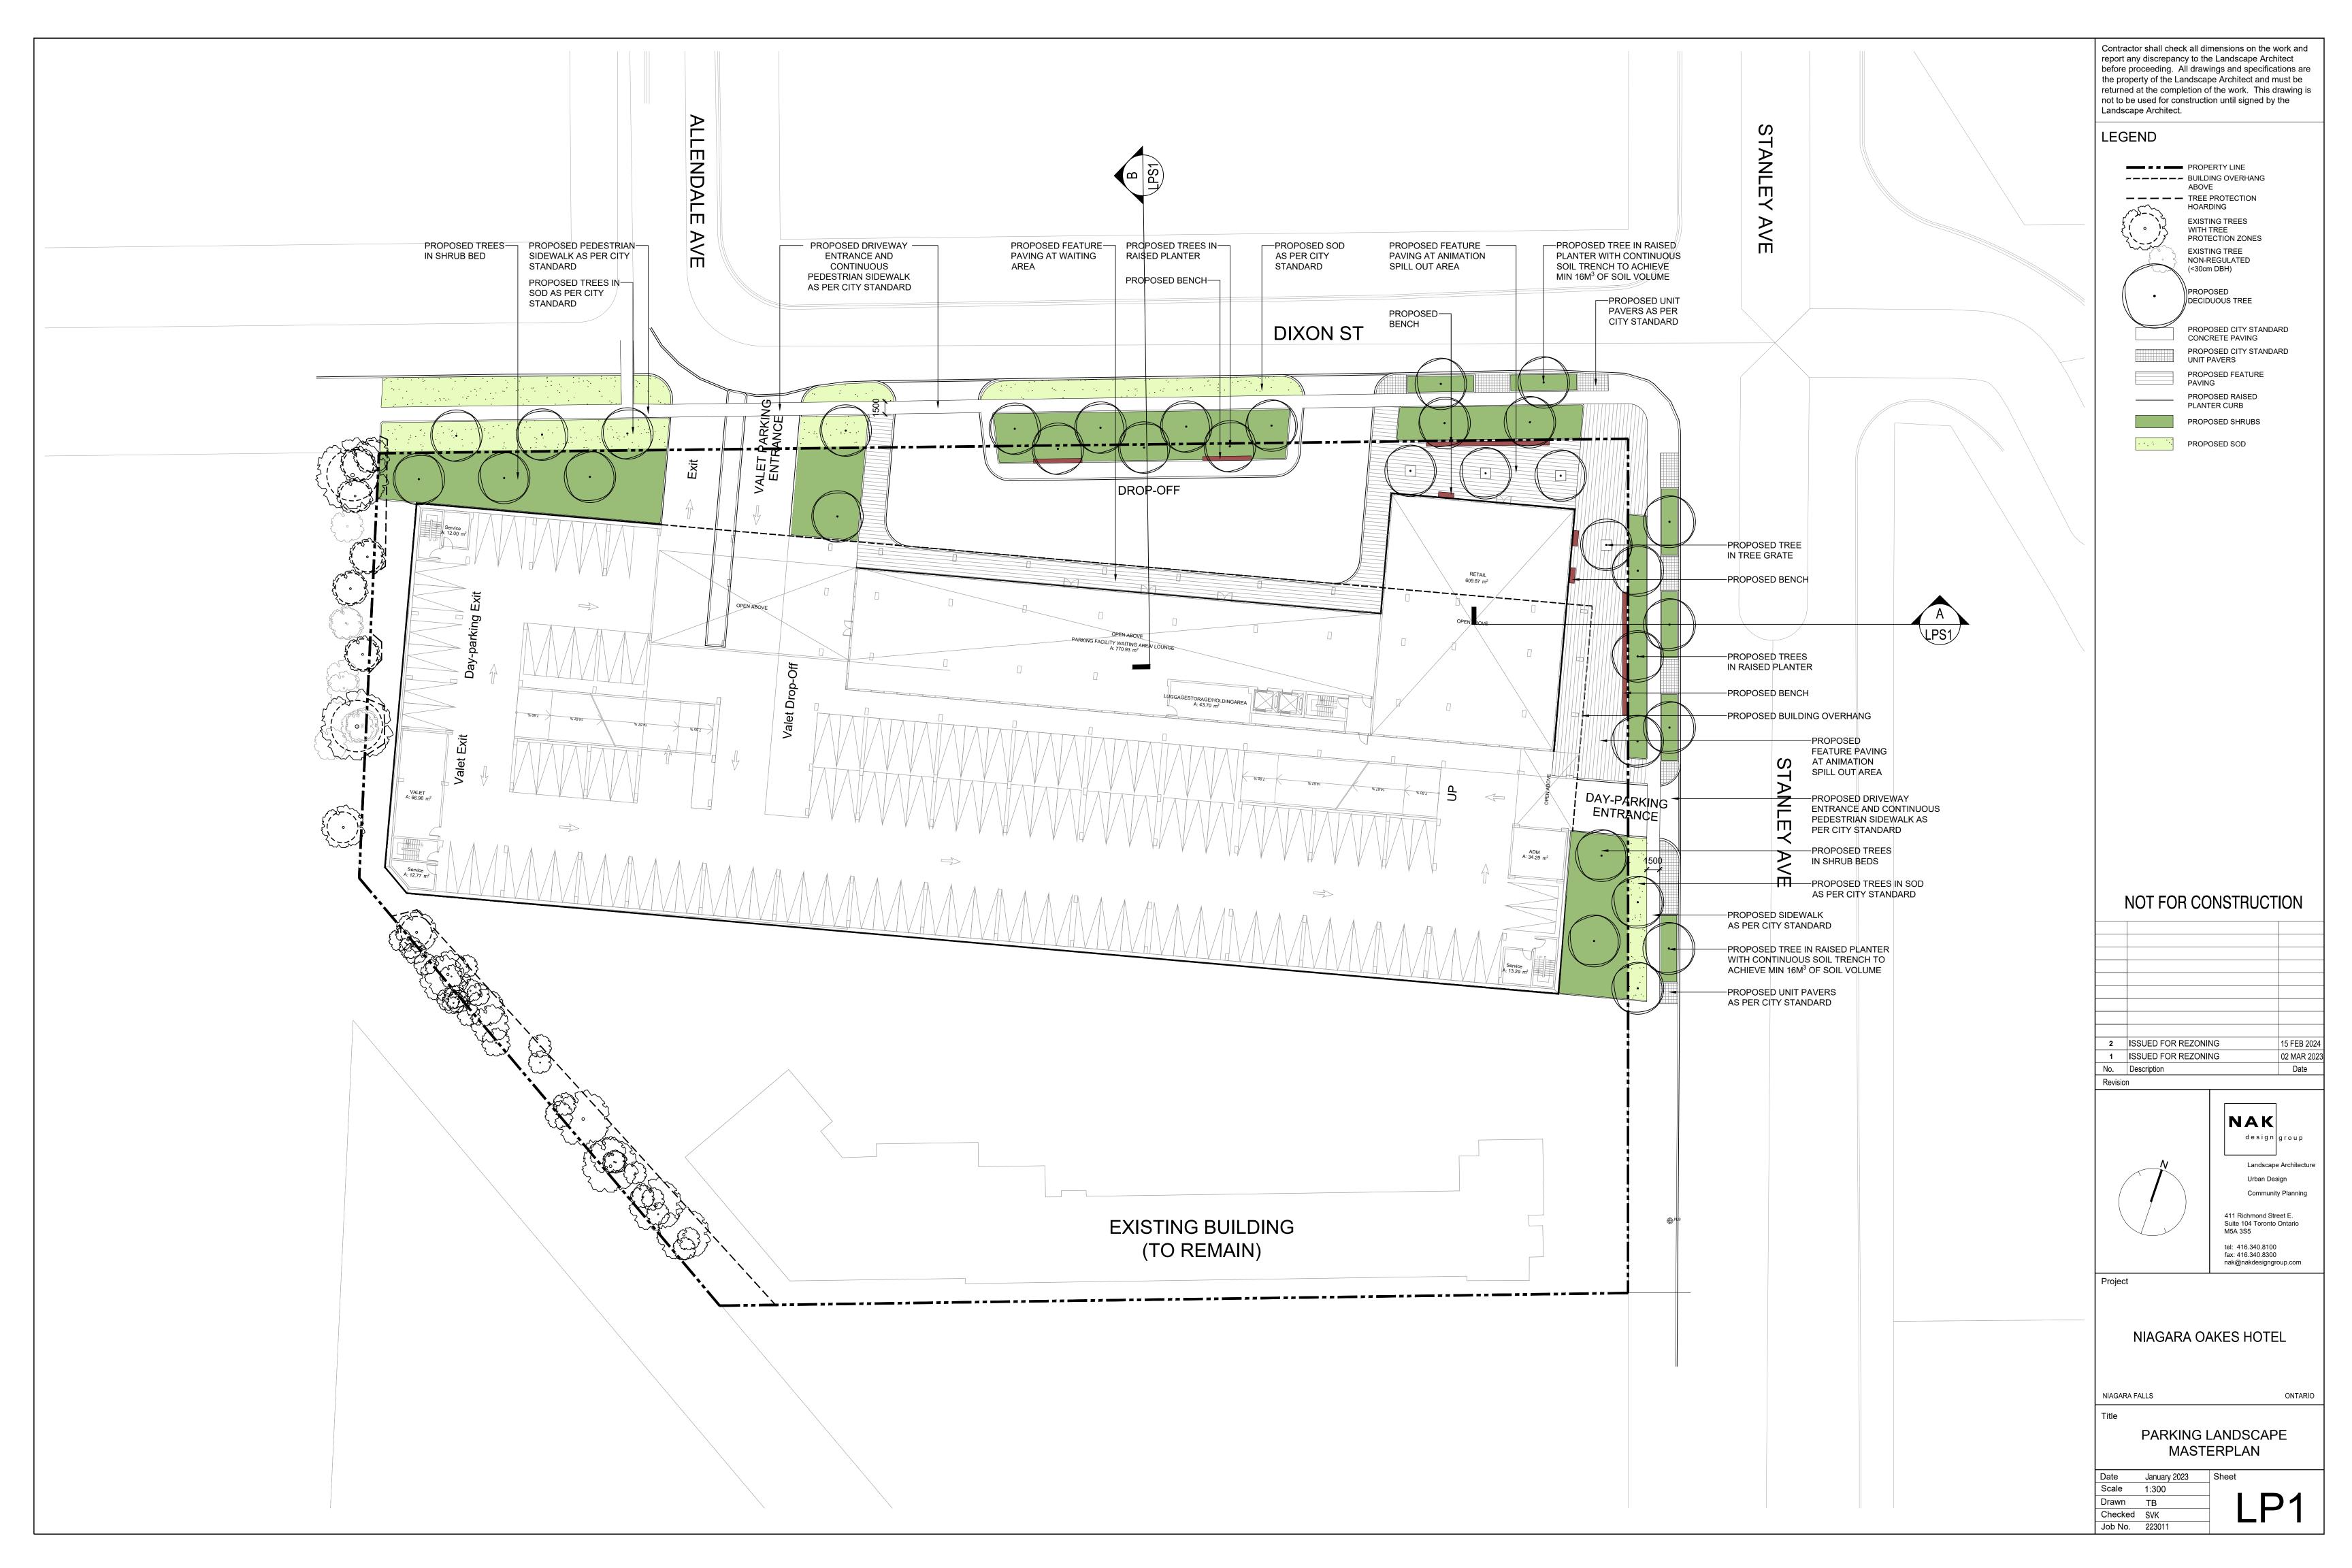

ANIMATION ROLL OUT AREA

PERPENDICUTING
SERVICES OF STRANGED

PROPOSED THESE IN RAIGHD

CHARLES OUT AND TO AVE

PERPENDICUTING
TO ADDRESS THESE IN RAIGHD

CHARLES OUT AND TO AVE
TO ADDRESS THESE IN RAIGHD

TO ADDRESS THE RAIGHD

T

PROPOSED PRO

B SECTION @DIXON RD LPS1 Scale 1:40

Contractor shall check all dimensions on the work and report any discrepancy to the Landscape Architect before proceeding. All drawings and specifications are the property of the Landscape Architect and must be returned at the completion of the work. This drawing is not to be used for construction until signed by the Landscape Architect.