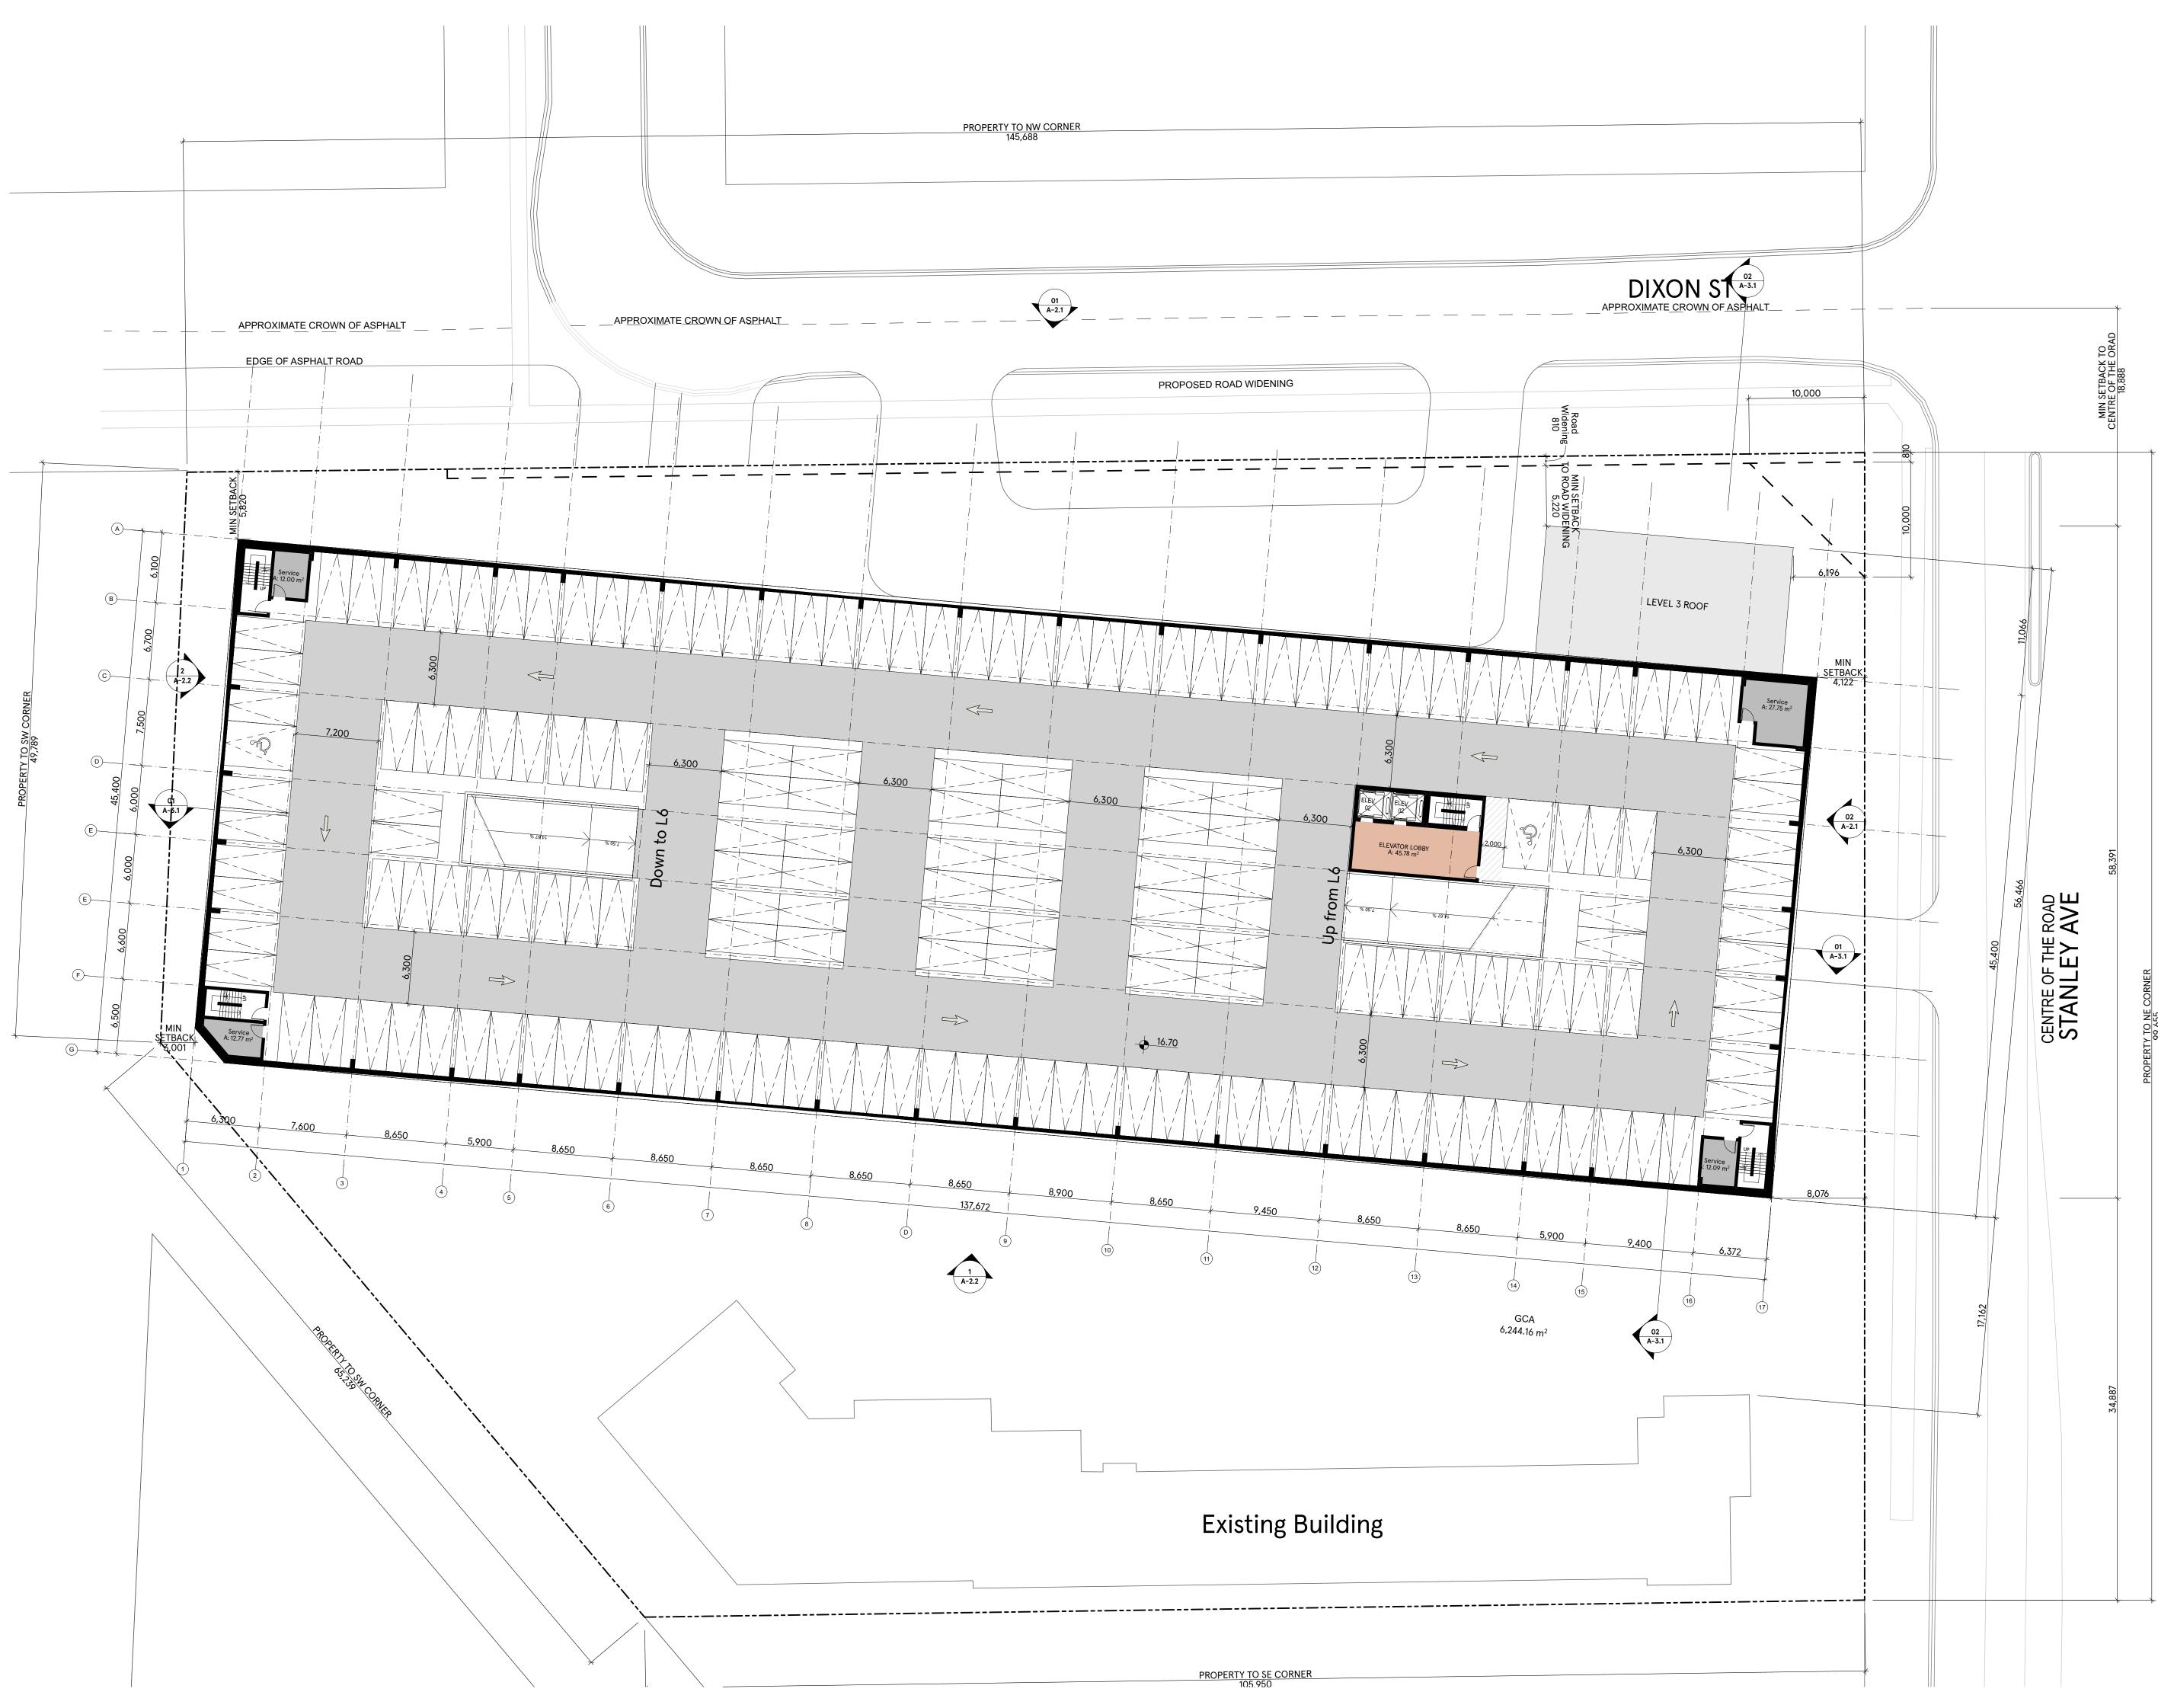

| 317 Adelaide Street West, 2nd F<br>Toronto ON . M5V 1P9 . Canada<br>www.architectsalliance.com<br>+1 . 416 . 593 . 6500 |
| Park                   |                                                             | 317 Adelaide Street West, 2nd F<br>Toronto ON . M5V 1P9 . Canada<br>www.architectsalliance.com<br>+1 . 416 . 593 . 6500 |
| Park<br>6519<br>Niagar | <b>ing Facility</b><br>Stanley Ave,<br>ra Falls, ON L2G 7L2 | 317 Adelaide Street West, 2nd F<br>Toronto ON . M5V 1P9 . Canada<br>www.architectsalliance.com<br>+1 . 416 . 593 . 6500 |
| Park<br>6519<br>Niagar | ing Facility                                                | 317 Adelaide Street West, 2nd F<br>Toronto ON . M5V 1P9 . Canada<br>www.architectsalliance.com<br>+1 . 416 . 593 . 6500 |

Scale: 1:250



- Copyright of this drawing is reserved by the Architect. The drawing and all associated documents are an instrument of service by the Architect. The drawing and the information contained therein may not be reproduced in whole or in part without prior written permission of the Architect.
- 2. These Contract Documents are the property of the Architect. The Architect bears no responsibility for the interpretation of these documents by the Contractor. Upon written application, the Architect will provide written/ graphic clarification or supplementary information regarding the intent of the Contract Documents. The Architect will review Shop Drawings submitted by the Contractor for design conformance only.
- Drawings are not to be scaled for construction. The Contractor is to verify all exist