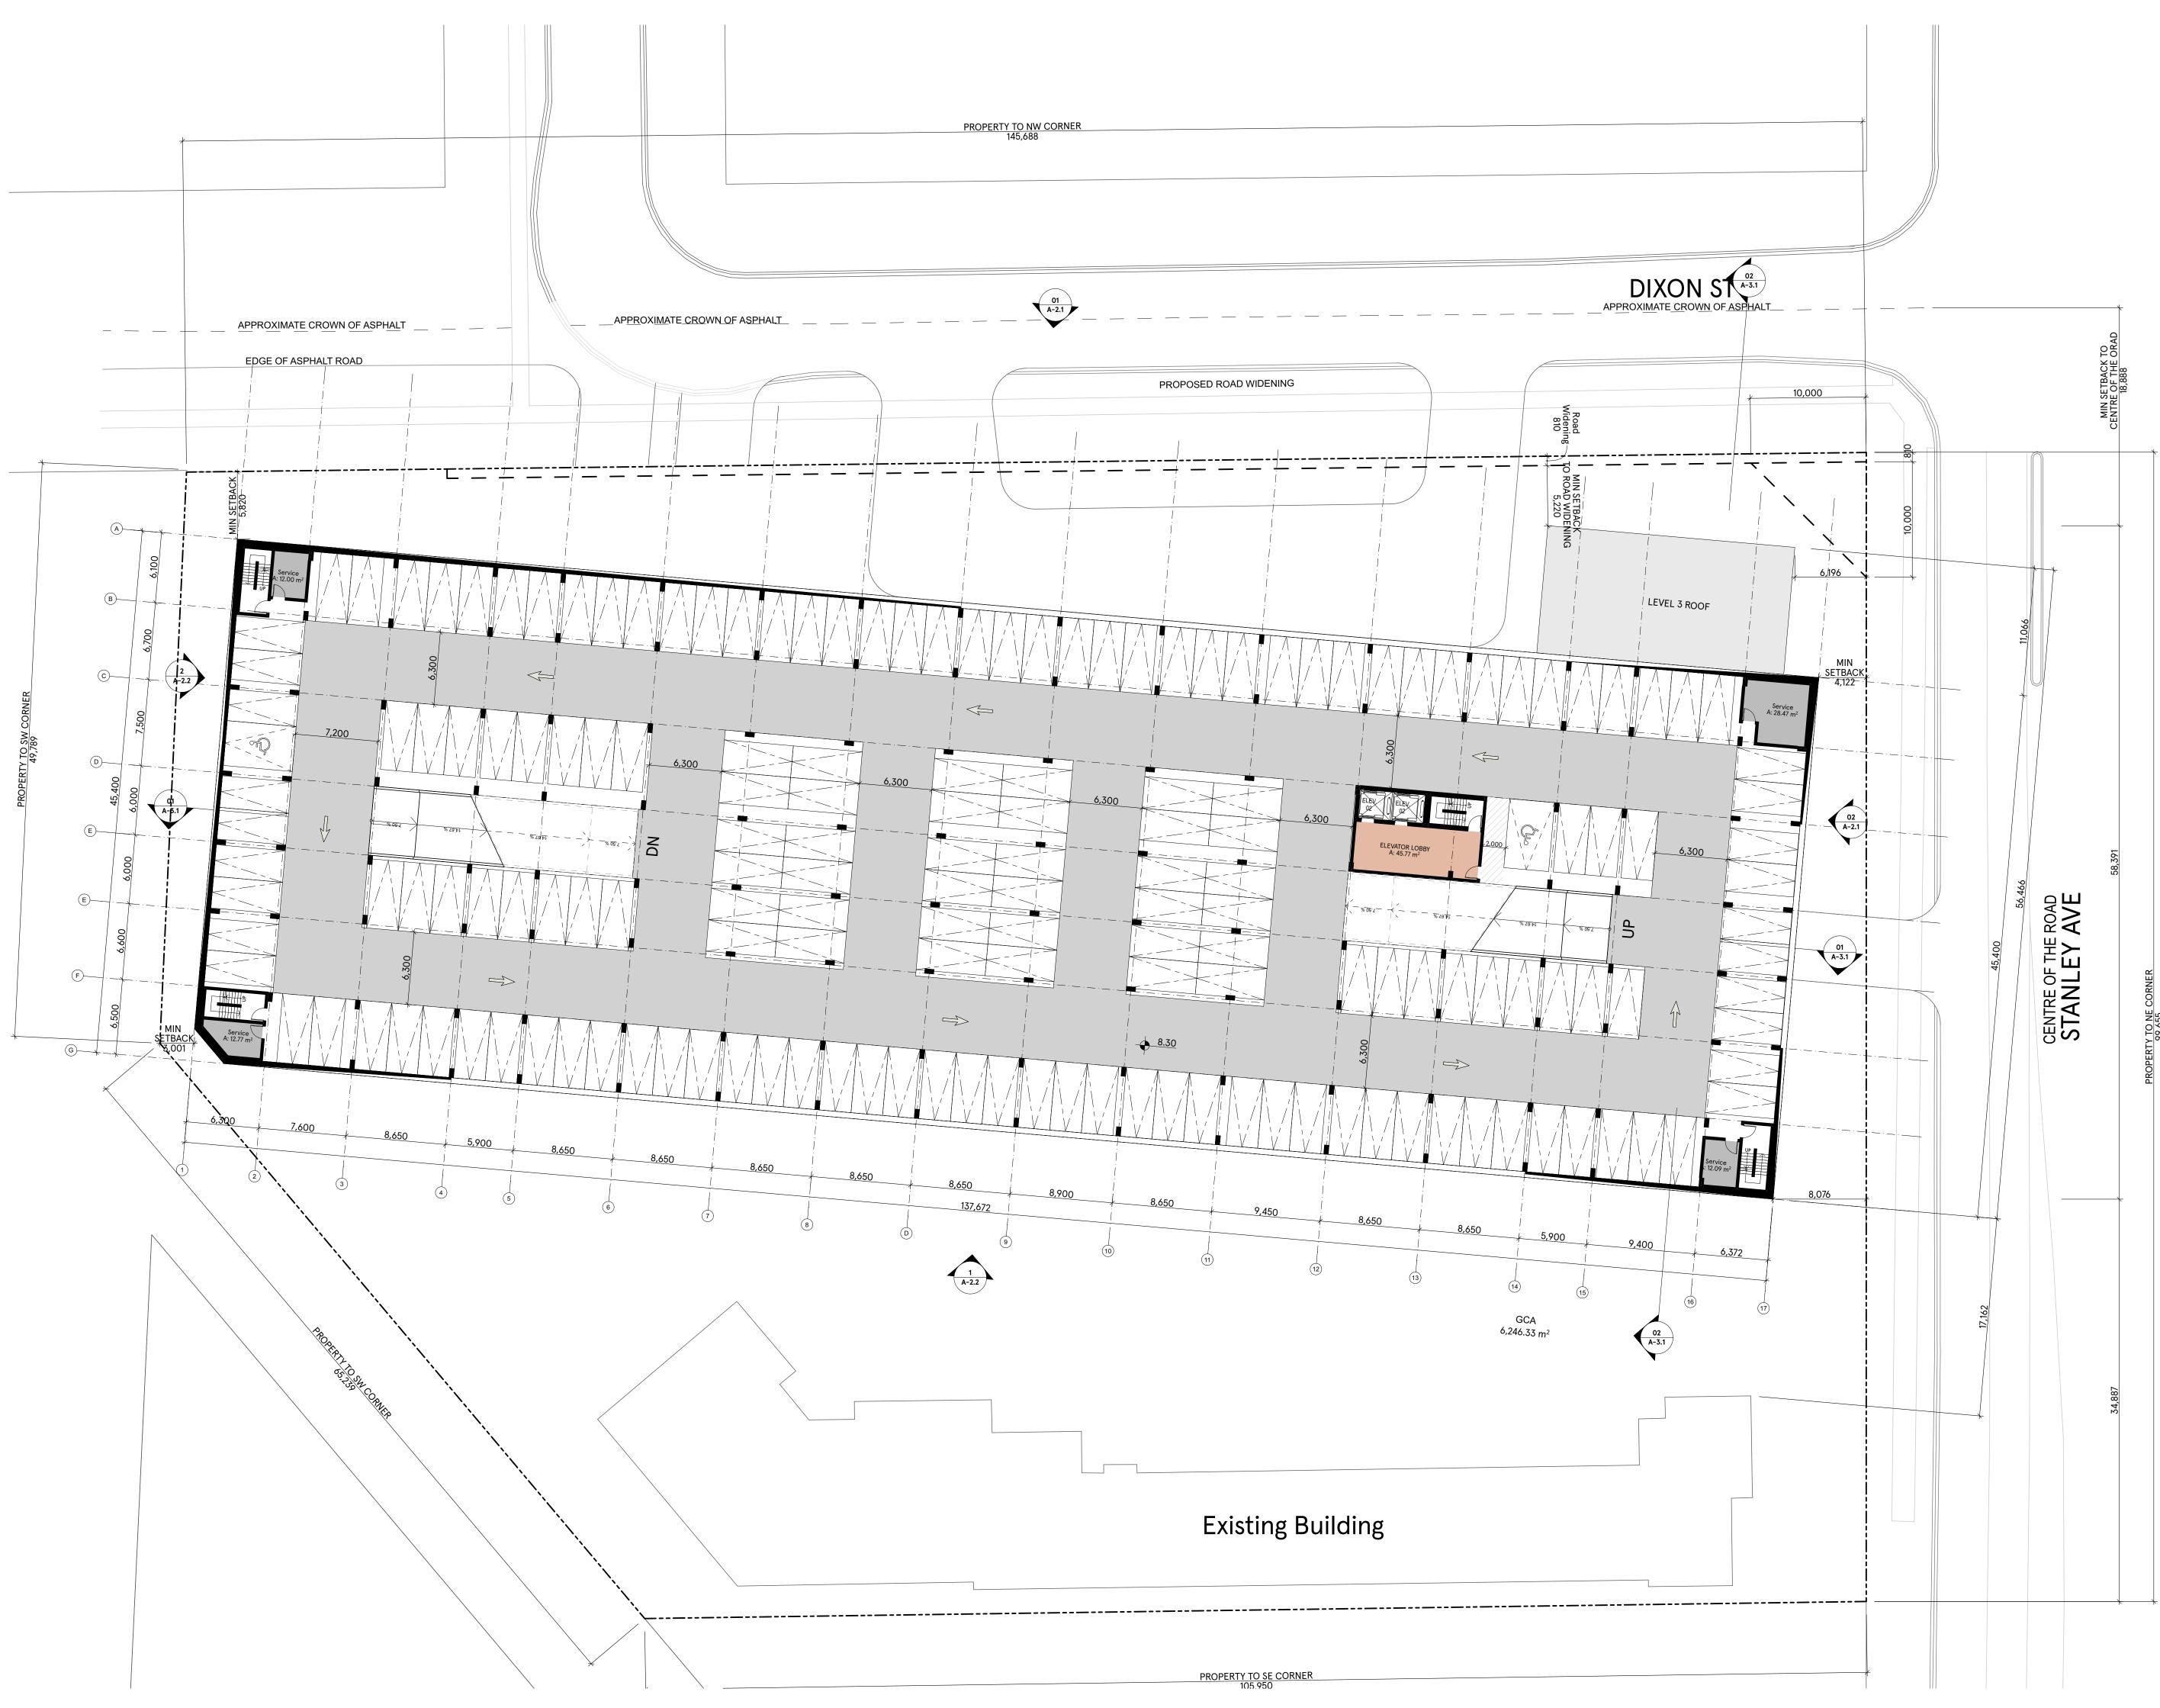

## GROUND FLOOR PLAN

Scale: 1:250

- 1. Copyright of this drawing is reserved by the Architect. The drawing and all associated documents are an instrument of service by the Architect. The drawing and the information contained therein may not be reproduced in whole or in part without prior written permission of the Architect.
- 2. These Contract Documents are the property of the Architect. The Architect bears no responsibility for the interpretation of these documents by the Contractor. Upon written application, the Architect will provide written/ graphic clarification or supplementary information regarding the intent of the Contract Documents. The Architect will review Shop Drawings submitted by the Contractor for design conformance only.
- 3. Drawings are not to be scaled for construction. The Contractor is to verify all existing conditions and dimensions required to perform the work and report any discrepancies with the Contract Documents to the Architect before commencing any work.
- Positions of exposed finished mechanical or electrical devices, fittings, and fixtures are indicated on architectural drawings. The locations shown on the architectural drawings govern over the Mechanical and Electrical drawings. Those items not clearly located will be located as directed by the Architect.
- 5. These drawings are not to be used for construction unless noted below as "Issuance: For Construction"
- 6. All work is to be carried out in conformance with the Code and Bylaws of the authorities having jurisdiction.
- 7. The Architect of these plans and specifications gives no warranty or representation to any party about the constructability of the building(s) represented by them. All contractors or subcontractors must satisfy themselves when bidding and at all times ensure that they can properly construct the work represented by these plans.
- Geodetic Elevations provided in these drawings are measured in accordance with the Canadian Geodetic Vertical Datum (CGVD2013).