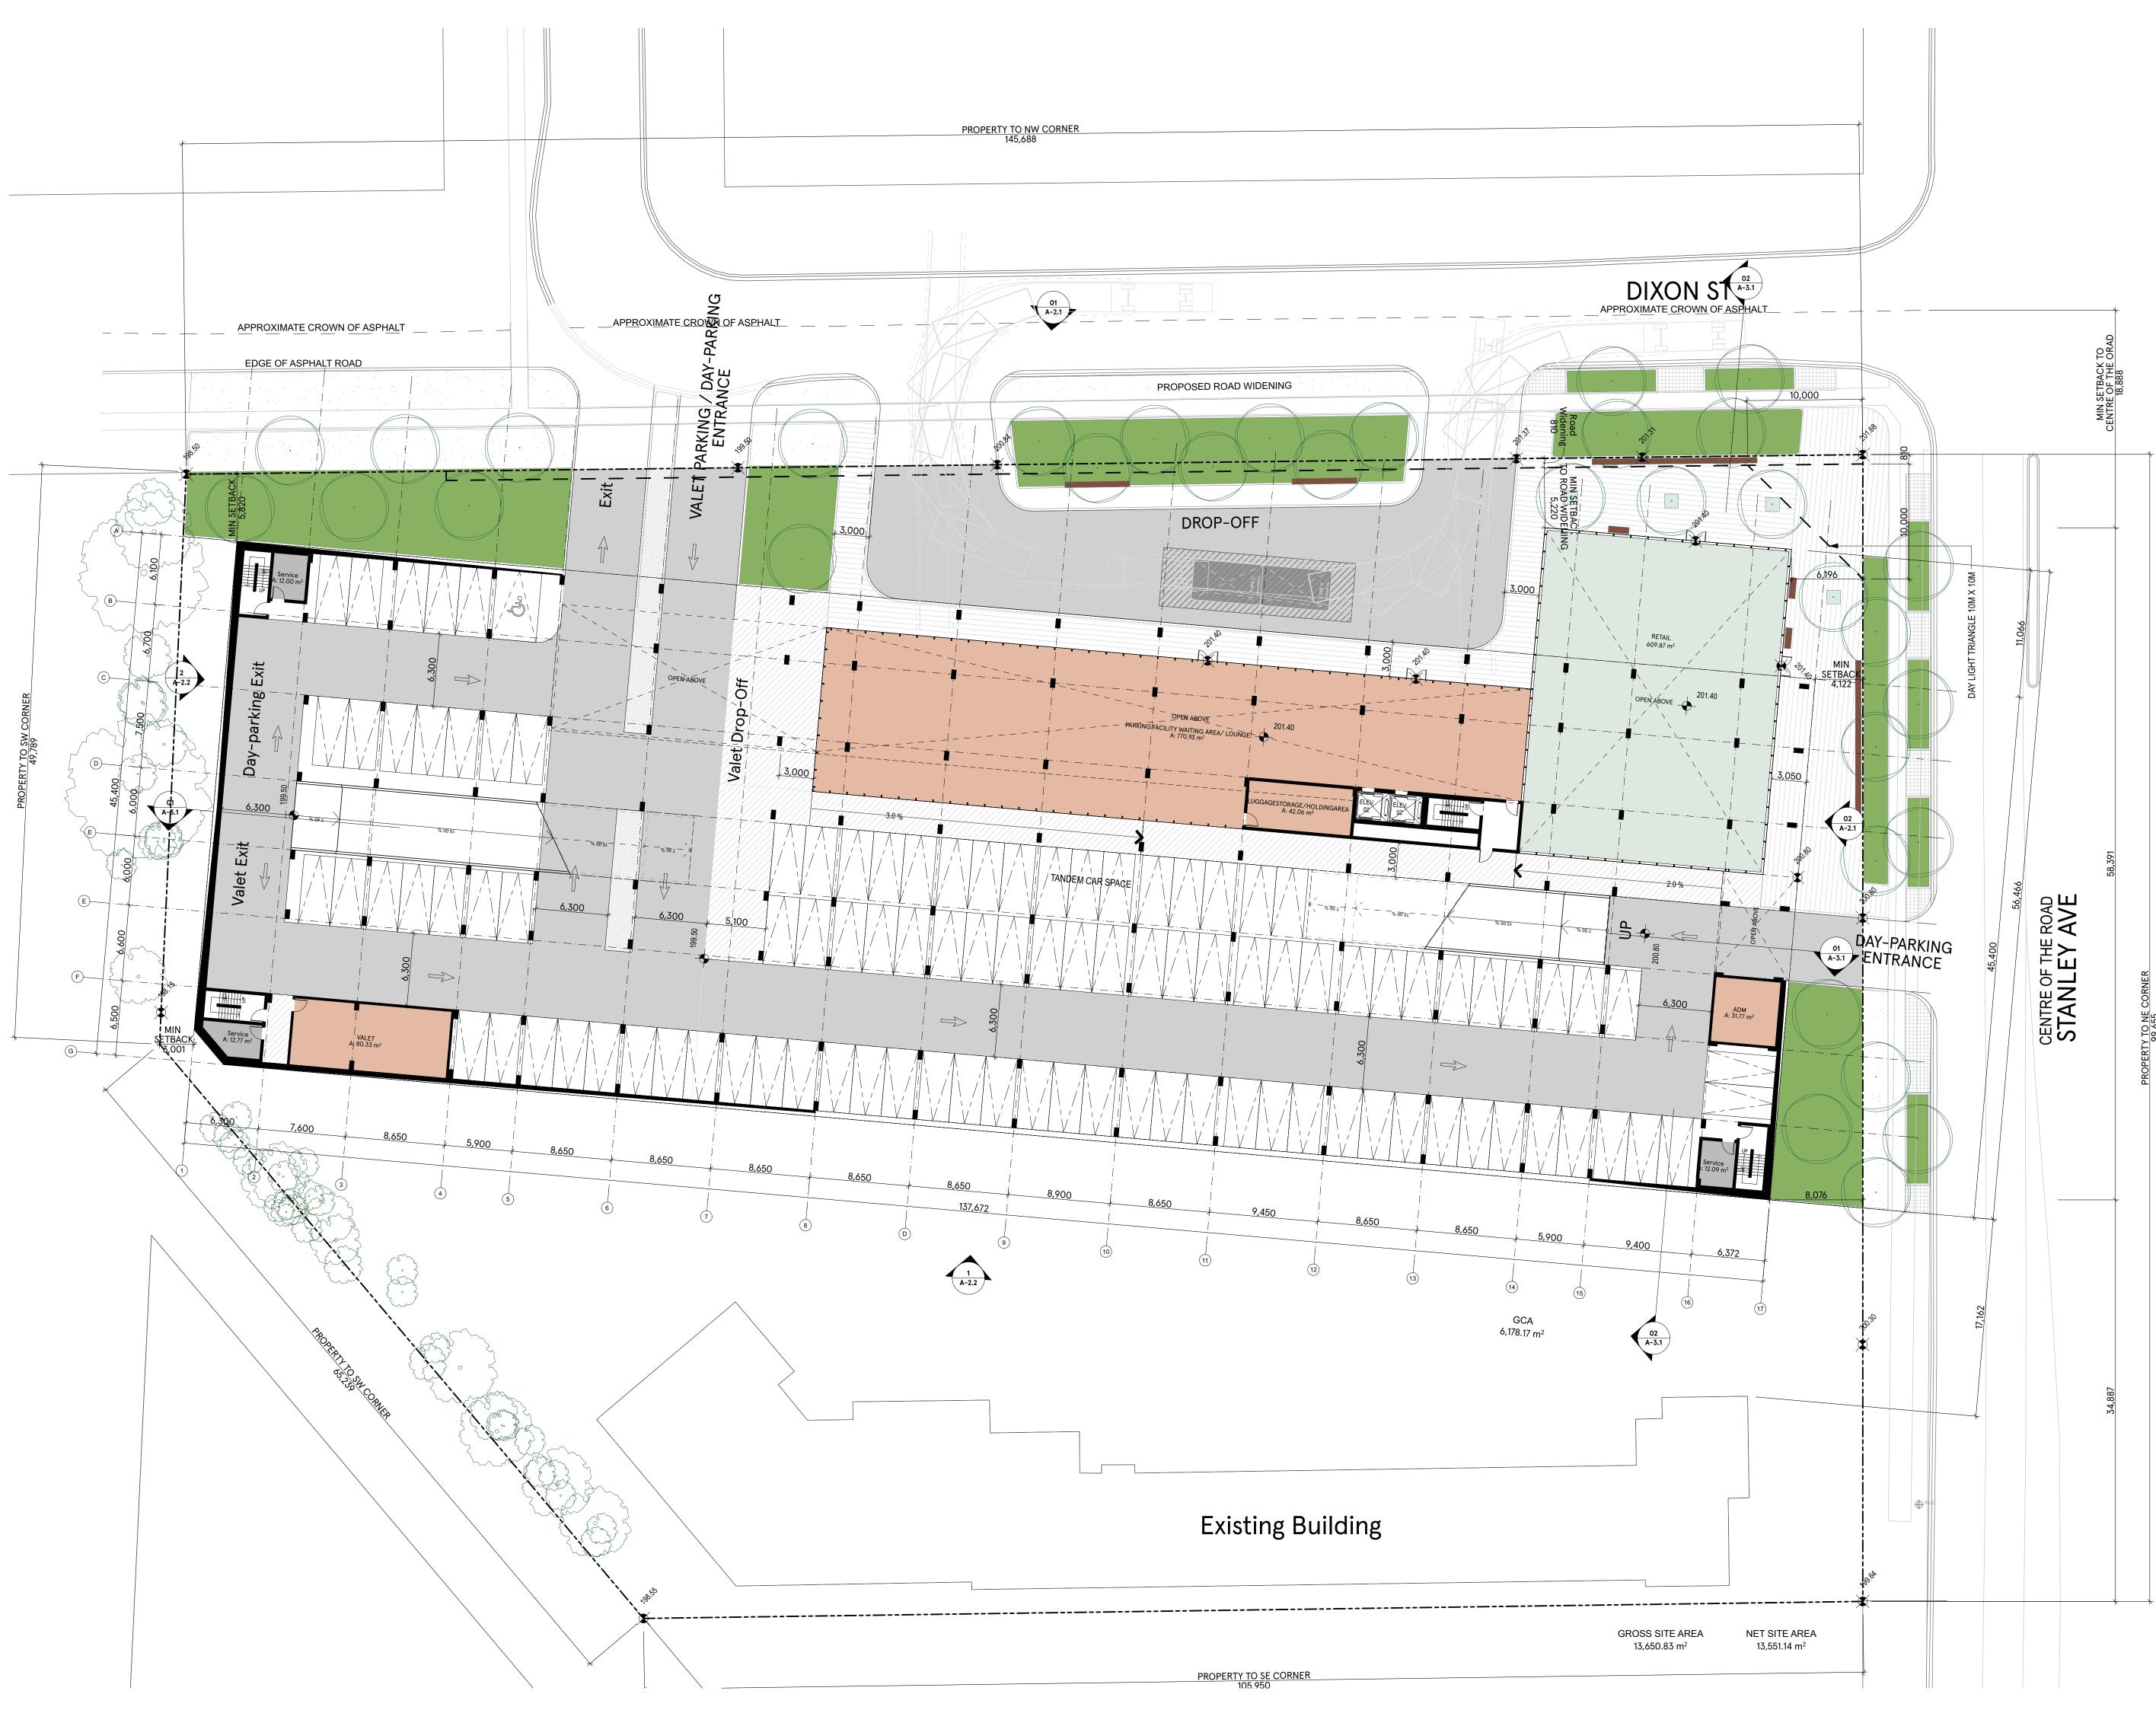

## GROUND FLOOR PLAN

Scale: 1:250

- 1. Copyright of this drawing is reserved by the Architect. The drawing and all associated documents are an instrument of service by the Architect. The drawing and the information contained therein may not be reproduced in whole or in part without prior written permission of the Architect.
- 2. These Contract Documents are the property of the Architect. The Architect bears no responsibility for the interpretation of these documents by the Contractor. Upon written application, the Architect will provide written/ graphic clarification or supplementary information regarding the intent of the Contract Documents. The Architect will review Shop Drawings submitted by the Contractor for design conformance only.
- 3. Drawings are not to be scaled for construction. The Contractor is to verify all existing conditions and dimensions required to perform the work and report any discrepancies with the Contract Documents to the Architect before commencing any work.
- Positions of exposed finished mechanical or electrical devices, fittings, and fixtures are indicated on architectural drawings. The locations shown on the architectural drawings govern over the Mechanical and Electrical drawings. Those items not clearly located will be located as directed by the Architect.
- 5. These drawings are not to be used for construction unless noted below as "Issuance: For Construction"
- 6. All work is to be carried out in conformance with the Code and Bylaws of the authorities having jurisdiction.
- 7. The Architect of these plans and specifications gives no warranty or representation to any party about the constructability of the building(s) represented by them. All contractors or subcontractors must satisfy themselves when bidding and at all times ensure that they can properly construct the work represented by these plans.
- Geodetic Elevations provided in these drawings are measured in accordance with the Canadian Geodetic Vertical Datum (CGVD2013).