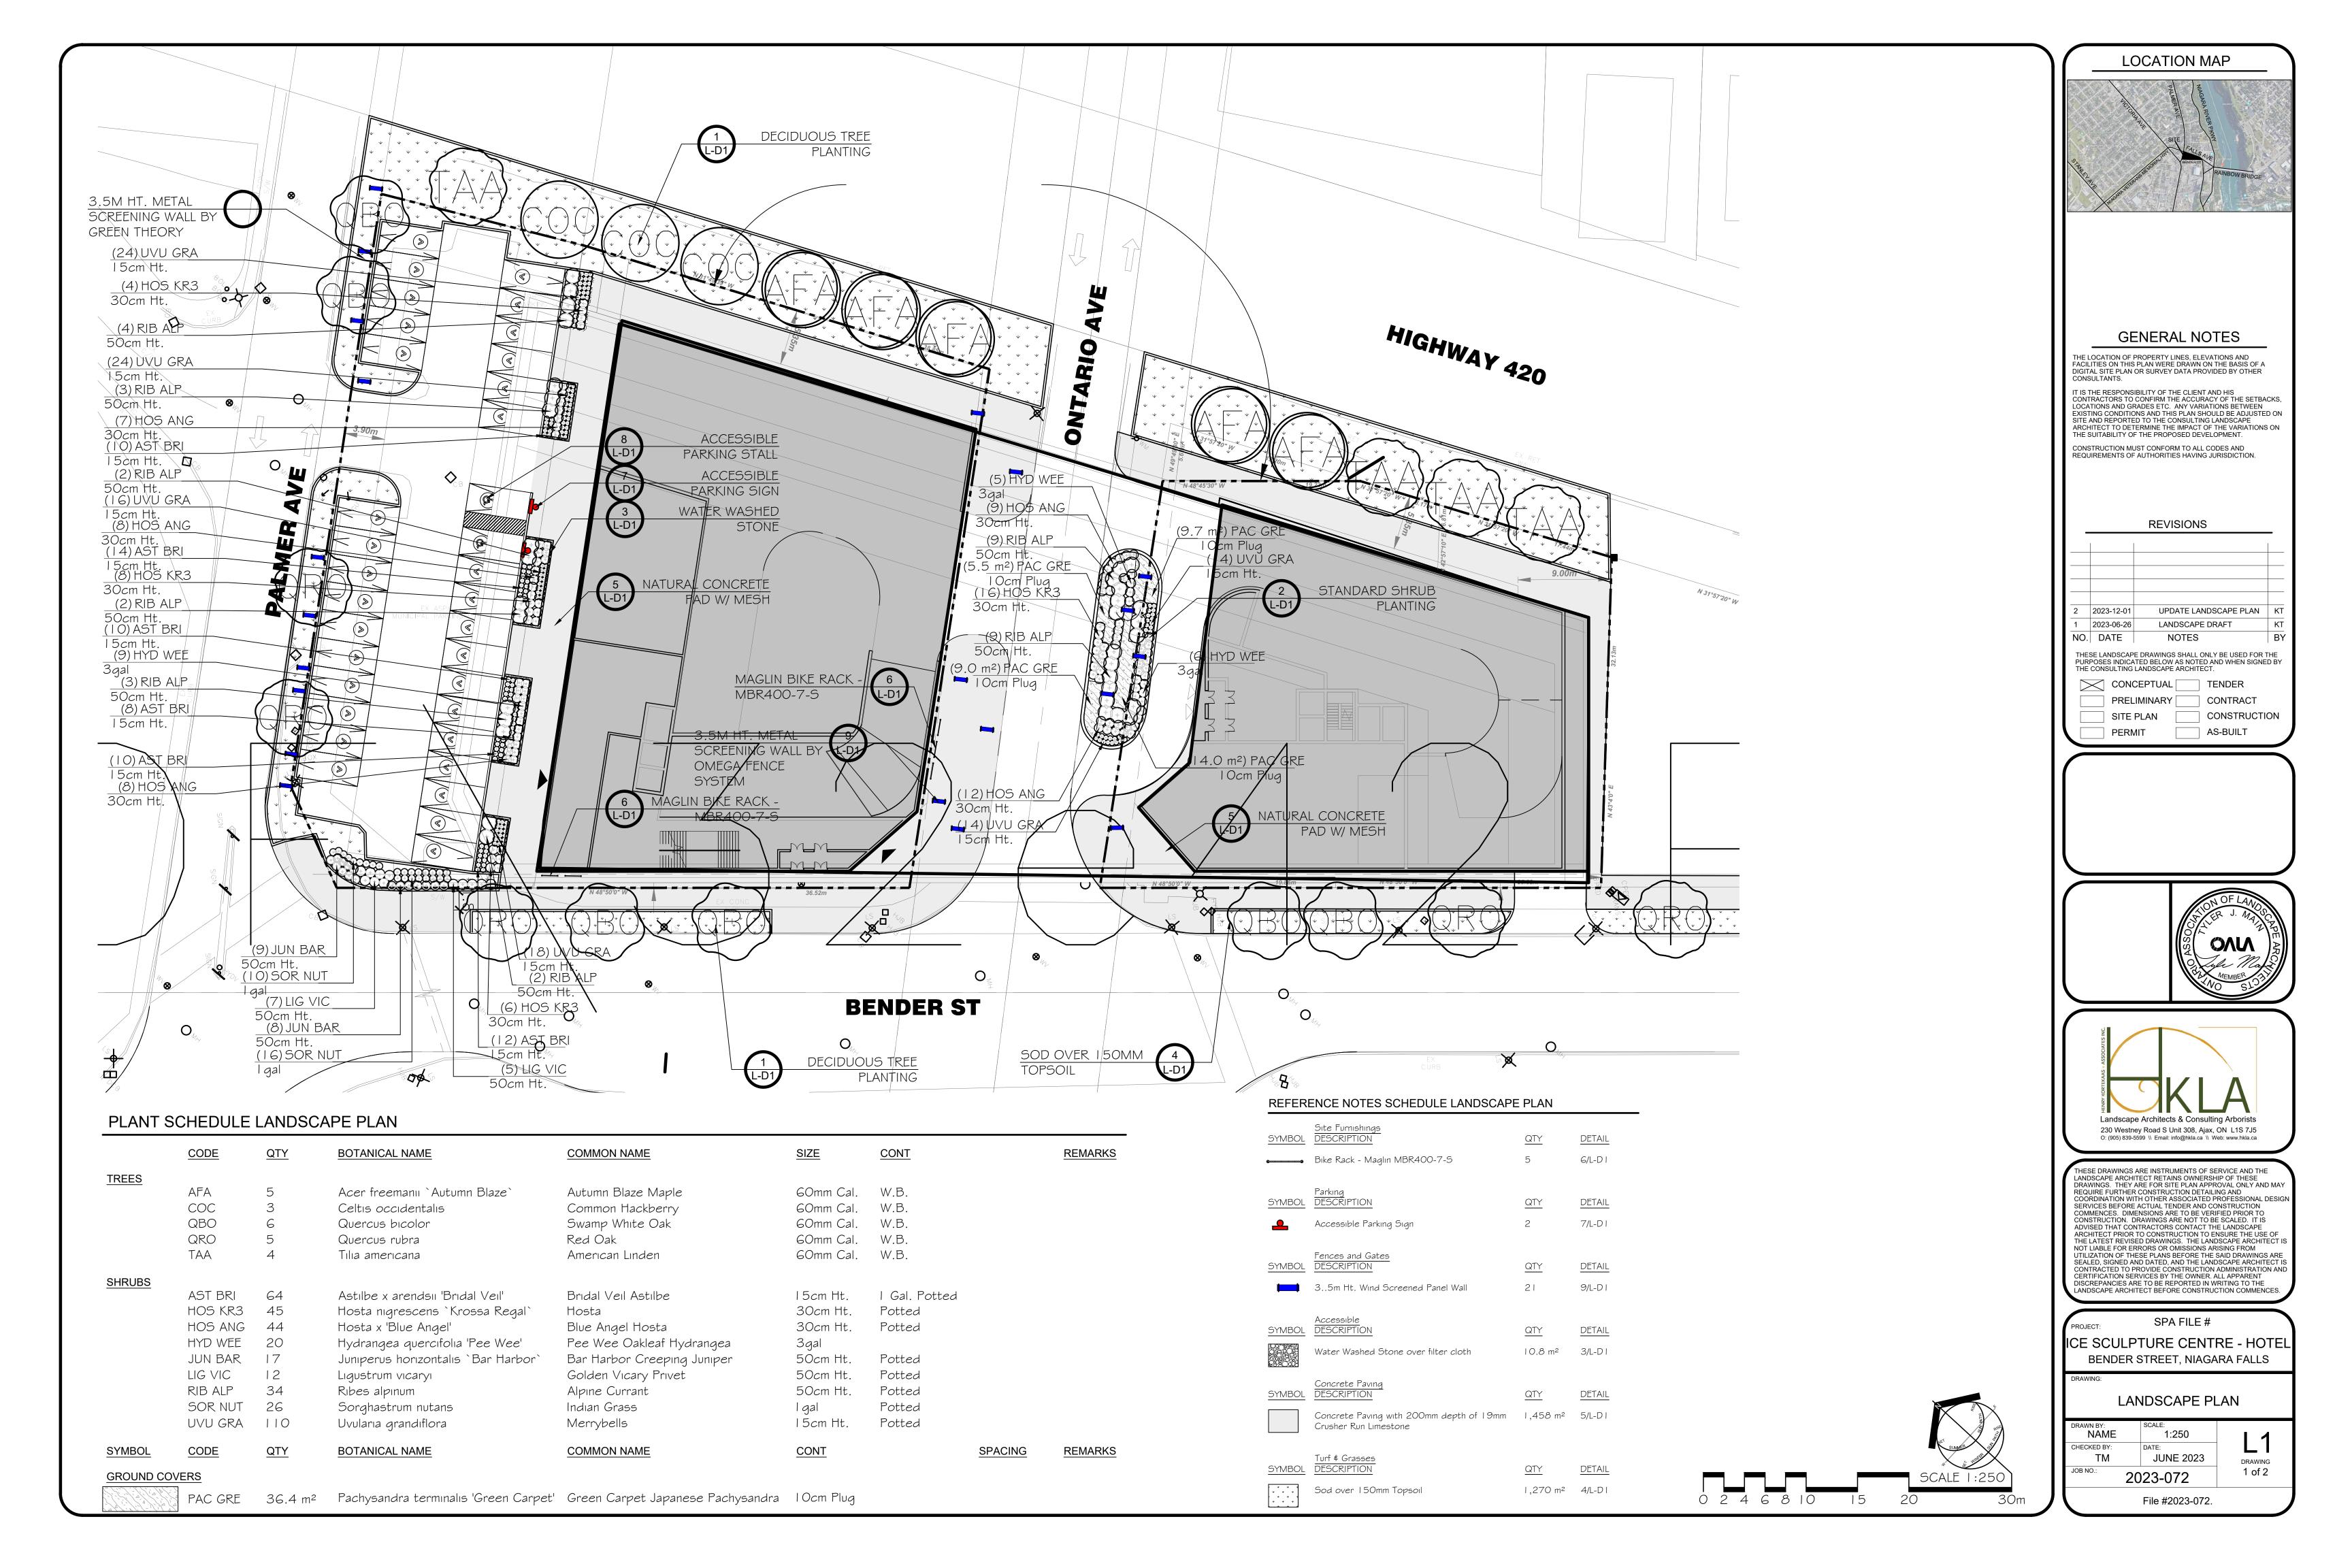

100mm DIA PERFORATED PVC PIPE IN FILTER

SOCK SLOPED MIN. 1.0%. TO CATCHBASIN

NATURAL CONCRETE PAD W/ MESH N.T.S 321313.13-13

THE LOCATION OF PROPERTY LINES, ELEVATIONS AND FACILITIES ON THIS PLAN WERE DRAWN ON THE BASIS OF A DIGITAL SITE PLAN OR SURVEY DATA PROVIDED BY OTHER

IT IS THE RESPONSIBILITY OF THE CLIENT AND HIS CONTRACTORS TO CONFIRM THE ACCURACY OF THE SETBACKS, LOCATIONS AND GRADES ETC. ANY VARIATIONS BETWEEN EXISTING CONDITIONS AND THIS PLAN SHOULD BE ADJUSTED O SITE AND REPORTED TO THE CONSULTING LANDSCAPE THE SUITABILITY OF THE PROPOSED DEVELOPMENT.

CONSTRUCTION MUST CONFORM TO ALL CODES AND REQUIREMENTS OF AUTHORITIES HAVING JURISDICTION.

REVISIONS

2023-12-01 UPDATE LANDSCAPE PLAN 2023-06-26 LANDSCAPE DRAFT NO. DATE THESE LANDSCAPE DRAWINGS SHALL ONLY BE USED FOR THE PURPOSES INDICATED BELOW AS NOTED AND WHEN SIGNED BY

THE CONSULTING LANDSCAPE ARCHITECT. CONCEPTUAL TENDER CONTRACT

PRELIMINARY CONSTRUCTION SITE PLAN AS-BUILT PERMIT

LANDSCAPE ARCHITECT RETAINS OWNERSHIP OF THESE DRAWINGS. THEY ARE FOR SITE PLAN APPROVAL ONLY AND MA REQUIRE FURTHER CONSTRUCTION DETAILING AND COORDINATION WITH OTHER ASSOCIATED PROFESSIONAL DESIG SERVICES BEFORE ACTUAL TENDER AND CONSTRUCTION COMMENCES. DIMENSIONS ARE TO BE VERIFIED PRIOR TO CONSTRUCTION. DRAWINGS ARE NOT TO BE SCALED. IT IS ADVISED THAT CONTRACTORS CONTACT THE LANDSCAPE ARCHITECT PRIOR TO CONSTRUCTION TO ENSURE THE USE ( THE LATEST REVISED DRAWINGS. THE LANDSCAPE ARCHITECT NOT LIABLE FOR ERRORS OR OMISSIONS ARISING FROM ITILIZATION OF THESE PLANS BEFORE THE SAID DRAWINGS SEALED, SIGNED AND DATED, AND THE LANDSCAPE ARCHITECT IS CONTRACTED TO PROVIDE CONSTRUCTION ADMINISTRATION AND CERTIFICATION SERVICES BY THE OWNER. ALL APPARENT DISCREPANCIES ARE TO BE REPORTED IN WRITING TO THE LANDSCAPE ARCHITECT BEFORE CONSTRUCTION COMMENCES

SPA FILE# ICE SCULPTURE CENTRE - HOTEI BENDER STREET, NIAGARA FALLS

LANDSCAPE PLAN

NAME SCALE HECKED BY TM JUNE 2023 JOB NO.: 2 of 2 2023-072

File #2023-072.