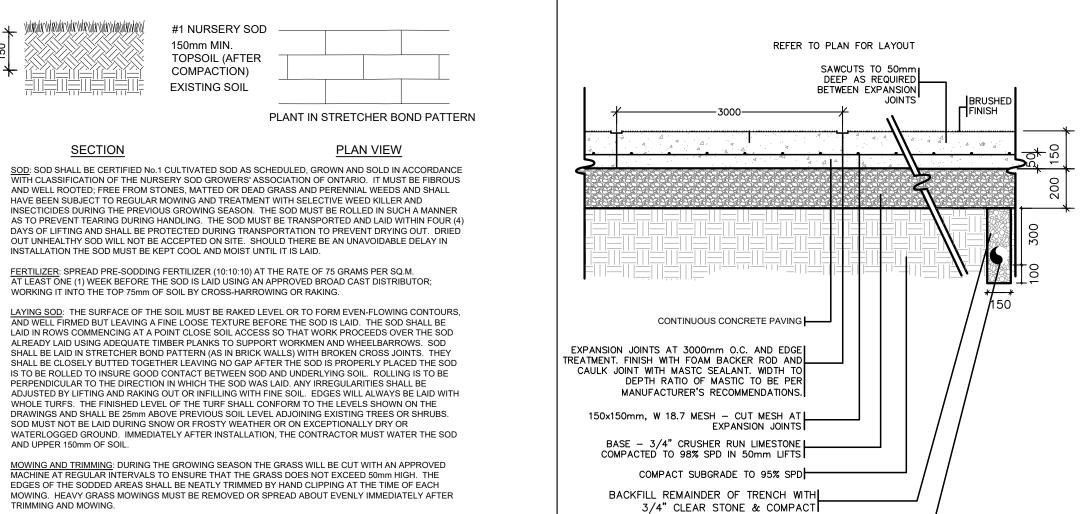

329223-Ø1

NOTE: -ALL DIMENSIONS ARE IN MILLIMETERS - PROVIDE EXPANSION JOINTS AS PER SITE DIRECTION BY LANDSCAPE ARCHITECT - PLACE DRAINS AS PER SITE SERVICING DRAWINGS - BRUSHED FINISH AS PER SITE DIRECTION BY LANDSCAPE ARCHITECT

100mm DIA PERFORATED PVC PIPE IN FILTER

SOCK SLOPED MIN. 1.0%. TO CATCHBASIN

NATURAL CONCRETE PAD W/ MESH N.T.S 321313.13-13

THE LOCATION OF PROPERTY LINES, ELEVATIONS AND FACILITIES ON THIS PLAN WERE DRAWN ON THE BASIS OF A DIGITAL SITE PLAN OR SURVEY DATA PROVIDED BY OTHER