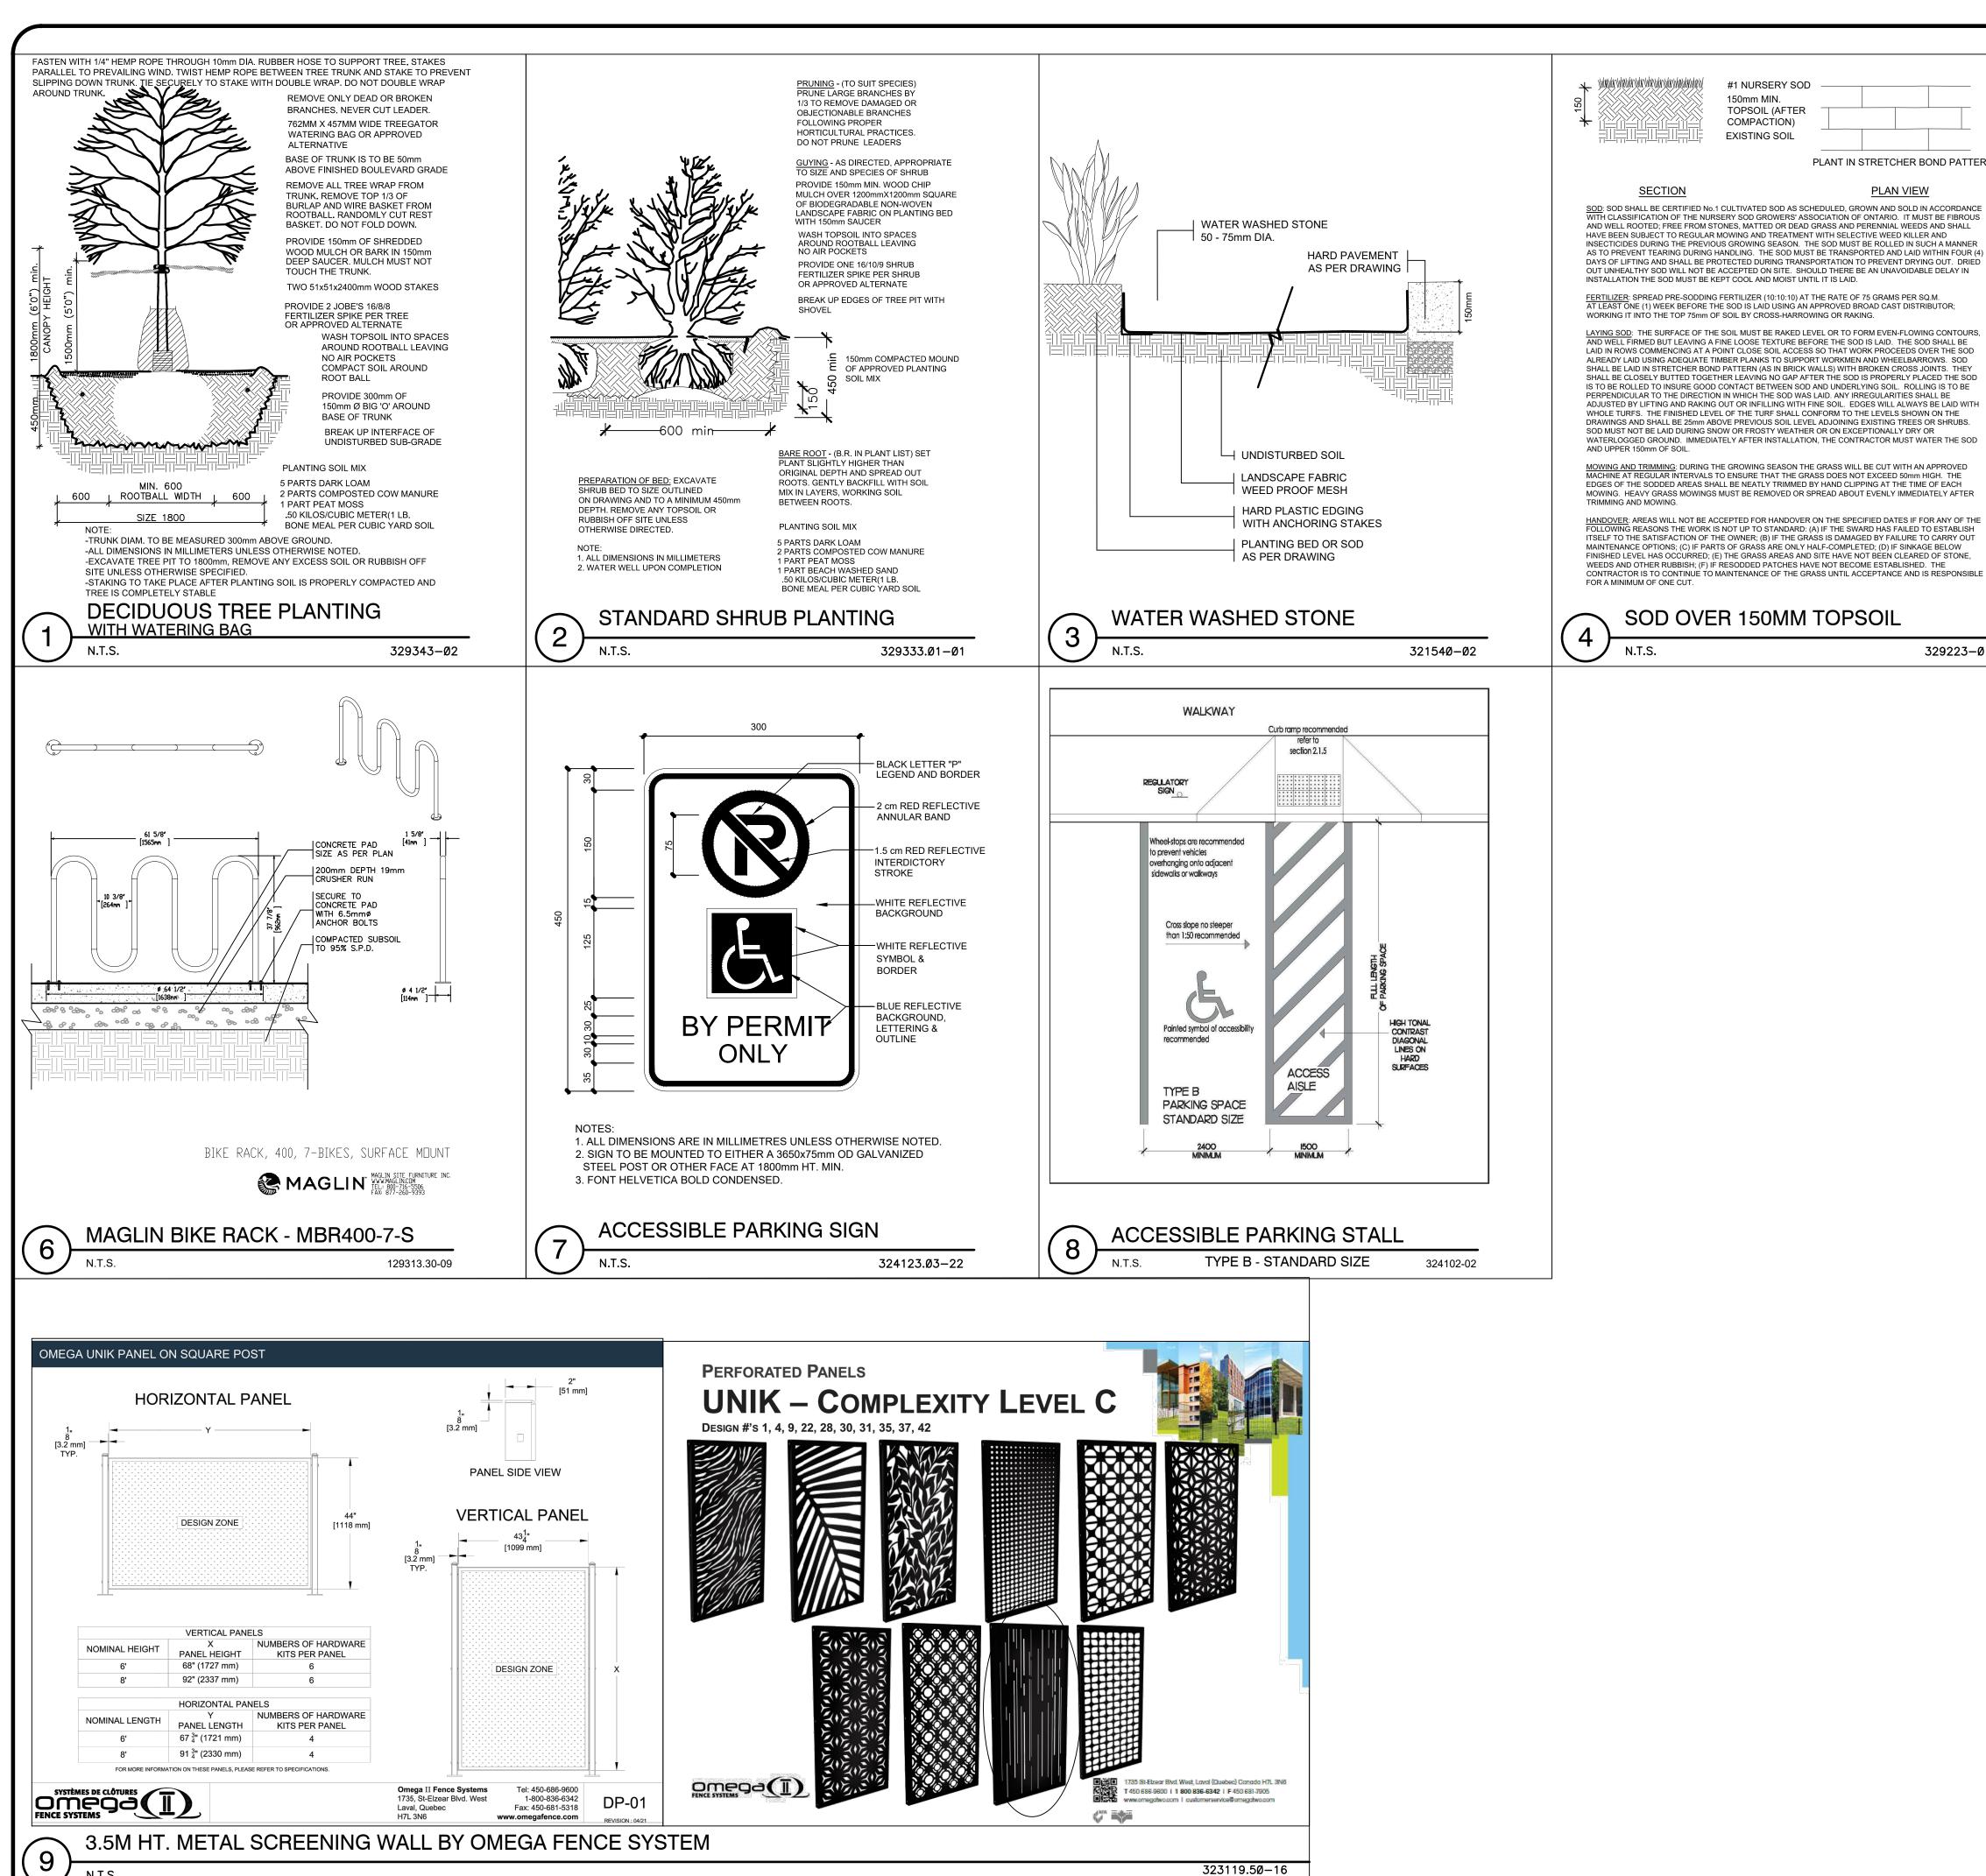

329223-Ø1

NOTE: -ALL DIMENSIONS ARE IN MILLIMETERS - PROVIDE EXPANSION JOINTS AS PER SITE DIRECTION BY LANDSCAPE ARCHITECT - PLACE DRAINS AS PER SITE SERVICING DRAWINGS - BRUSHED FINISH AS PER SITE DIRECTION BY LANDSCAPE ARCHITECT

100mm DIA PERFORATED PVC PIPE IN FILTER

SOCK SLOPED MIN. 1.0%. TO CATCHBASIN

NATURAL CONCRETE PAD W/ MESH N.T.S 321313.13-13

THE LOCATION OF PROPERTY LINES, ELEVATIONS AND FACILITIES ON THIS PLAN WERE DRAWN ON THE BASIS OF A DIGITAL SITE PLAN OR SURVEY DATA PROVIDED BY OTHER