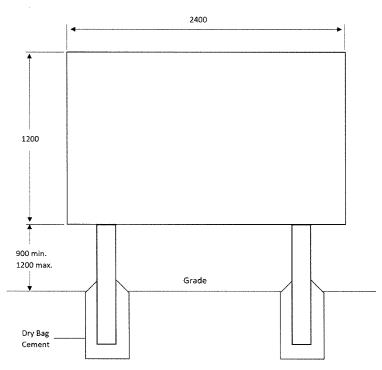

en       |

#### 8.0 REMOVING OF AND AMENDMENTS TO PUBLIC NOTICE SIGNS

- 8.1 The notice sign shall be removed within seven (7) days of the following event:
  - 8.1.1 The application(s) is/are approved or refused by the City of Niagara Falls Council and there is no appeal; the application lapses; the application is withdrawn
  - 8.1.2 The application(s) is/are approved or refused by the Region of Niagara or the Ontario Land Tribunal
- 8.2 The notice sign shall be amended within seven (7) days of the following event:
  - 8.2.1 The proposed development has been amended
  - 8.2.2 The signs is/are weathered and/or no longer legible
  - 8.2.3 When the Open House and Public Meeting dates are confirmed.

### 9.0 SIGN DETAILS



Figure 1. Public Notice Template



Figure 2. Public Notice Example



Figure 3. Sign Dimensions for Subdivisions and Complex Official Plan and Zoning By-law Amendments



Figure 4. Sign Dimensions for Standard Official Plan and Zoning By-Law Amendments

**APPENDIX** 

# SIGN DECLARATION To be completed by the Owner or Authorized Agent

I hereby certify that the required Notice Sign(s) has/have been installed in accordance with the City of Niagara Falls Sign Policy. The signs was/were posted at:

|