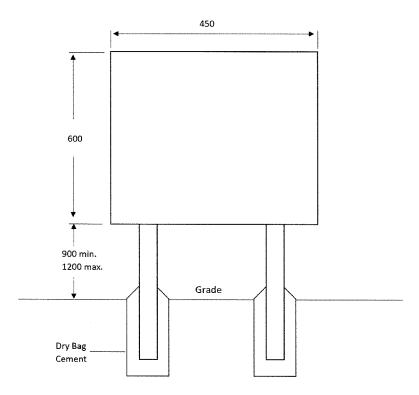

e removed within seven (7) days of the following event:
  - 8.1.1 The application(s) is/are approved or refused by the City of Niagara Falls Council and there is no appeal; the application lapses; the application is withdrawn
  - 8.1.2 The application(s) is/are approved or refused by the Region of Niagara or the Ontario Land Tribunal
- 8.2 The notice sign shall be amended within seven (7) days of the following event:
  - 8.2.1 The proposed development has been amended
  - 8.2.2 The signs is/are weathered and/or no longer legible
  - 8.2.3 When the Open House and Public Meeting dates are confirmed.

### 9.0 SIGN DETAILS



Figure 1. Public Notice Template



Figure 2. Public Notice Example



Figure 3. Sign Dimensions for Subdivisions and Complex Official Plan and Zoning By-law Amendments



Figure 4. Sign Dimensions for Standard Official Plan and Zoning By-Law Amendments

**APPENDIX** 

# SIGN DECLARATION To be completed by the Owner or Authorized Agent

I hereby certify that the required Notice Sign(s) has/have been installed in accordance with the City of Niagara Falls Sign Policy. The signs was/were posted at:

|                                                                                                                                                                                                                                                                                                                                                                                | on                                             |  |  |  |
|--------------------------------------