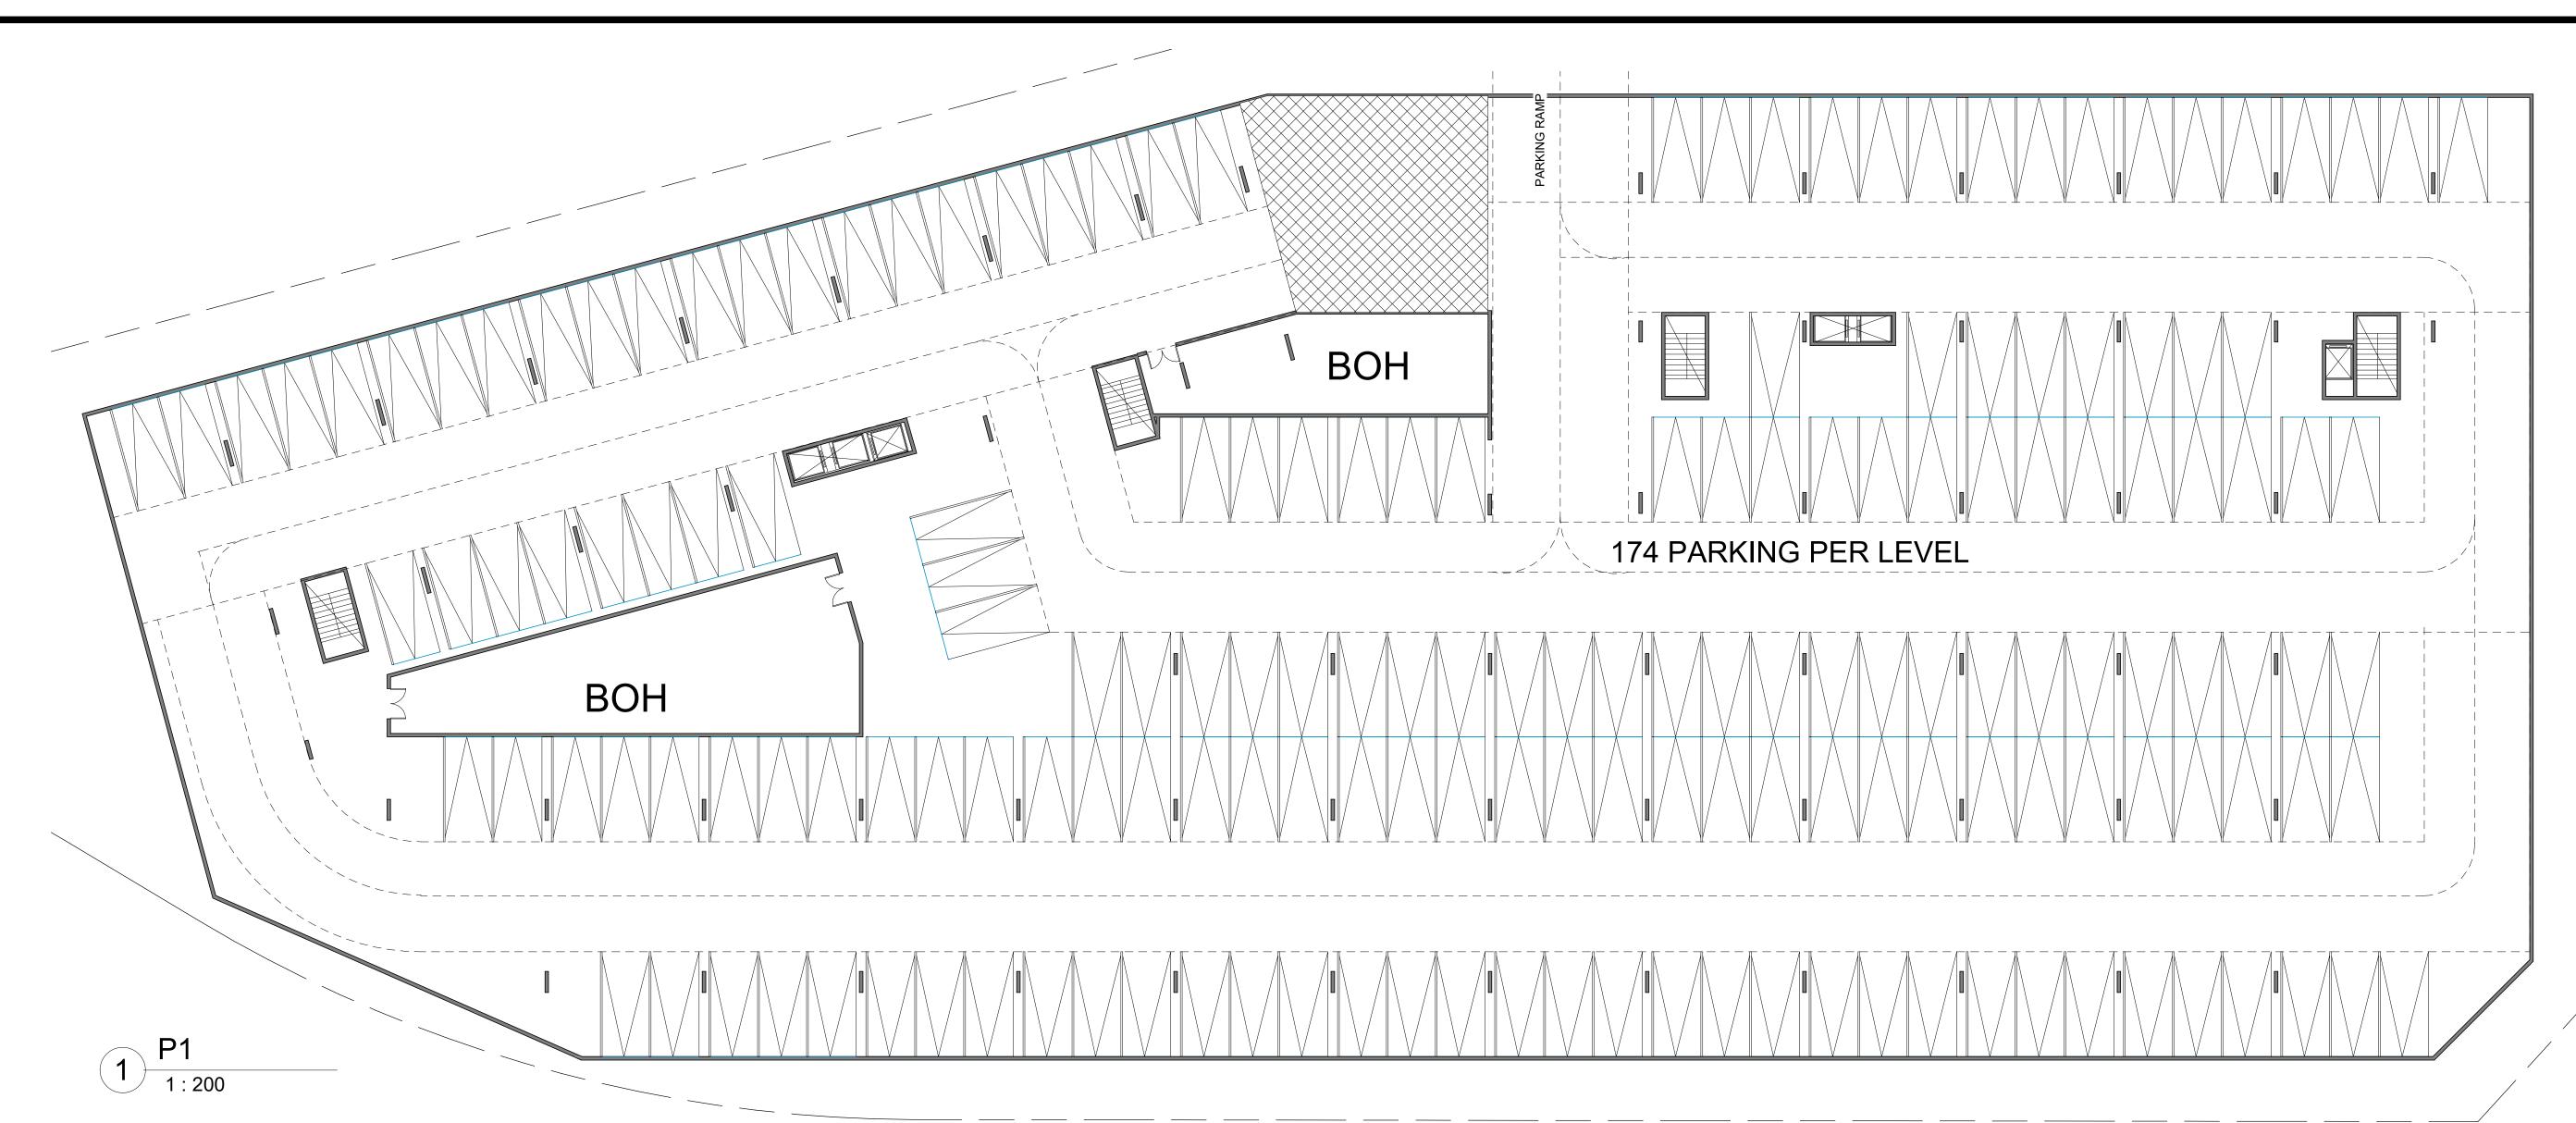

|   | ZONE PROVISIONS   | REQUIRED BY ZONING | PROPOSED DEVELOPMENT              |
|---|-------------------|--------------------|-----------------------------------|
|   | PROPERTY AREA     | NA                 | 9,451 SQM                         |
|   | DEVELOPABLE AREA  | NA                 | 9,451 SQM                         |
| • | BUILDING COVERAGE | NA                 | 3,070 SQM (32.7%)                 |
|   | BUILDING HEIGHT   | NA                 | 25.5 M                            |
| - | FRONT SETBACK     | NA                 | 6M                                |
| - | SIDE SETBACK      | NA                 | 6M                                |
|   | REAR SETBACK      | NA                 | 6M                                |
| - | TYPE OF USE       | NA                 | Senior Condo, Senior Care<br>Home |
| - | UNITS             | Senior Condo       | 135                               |
|   |                   | Senior Care Home   | 132                               |
| - | PARKING           | SURFACE            | 28                                |
|   |                   | GARAGE BELOW GRADE | 174                               |
| ŀ |                   | TOTAL              | 202                               |