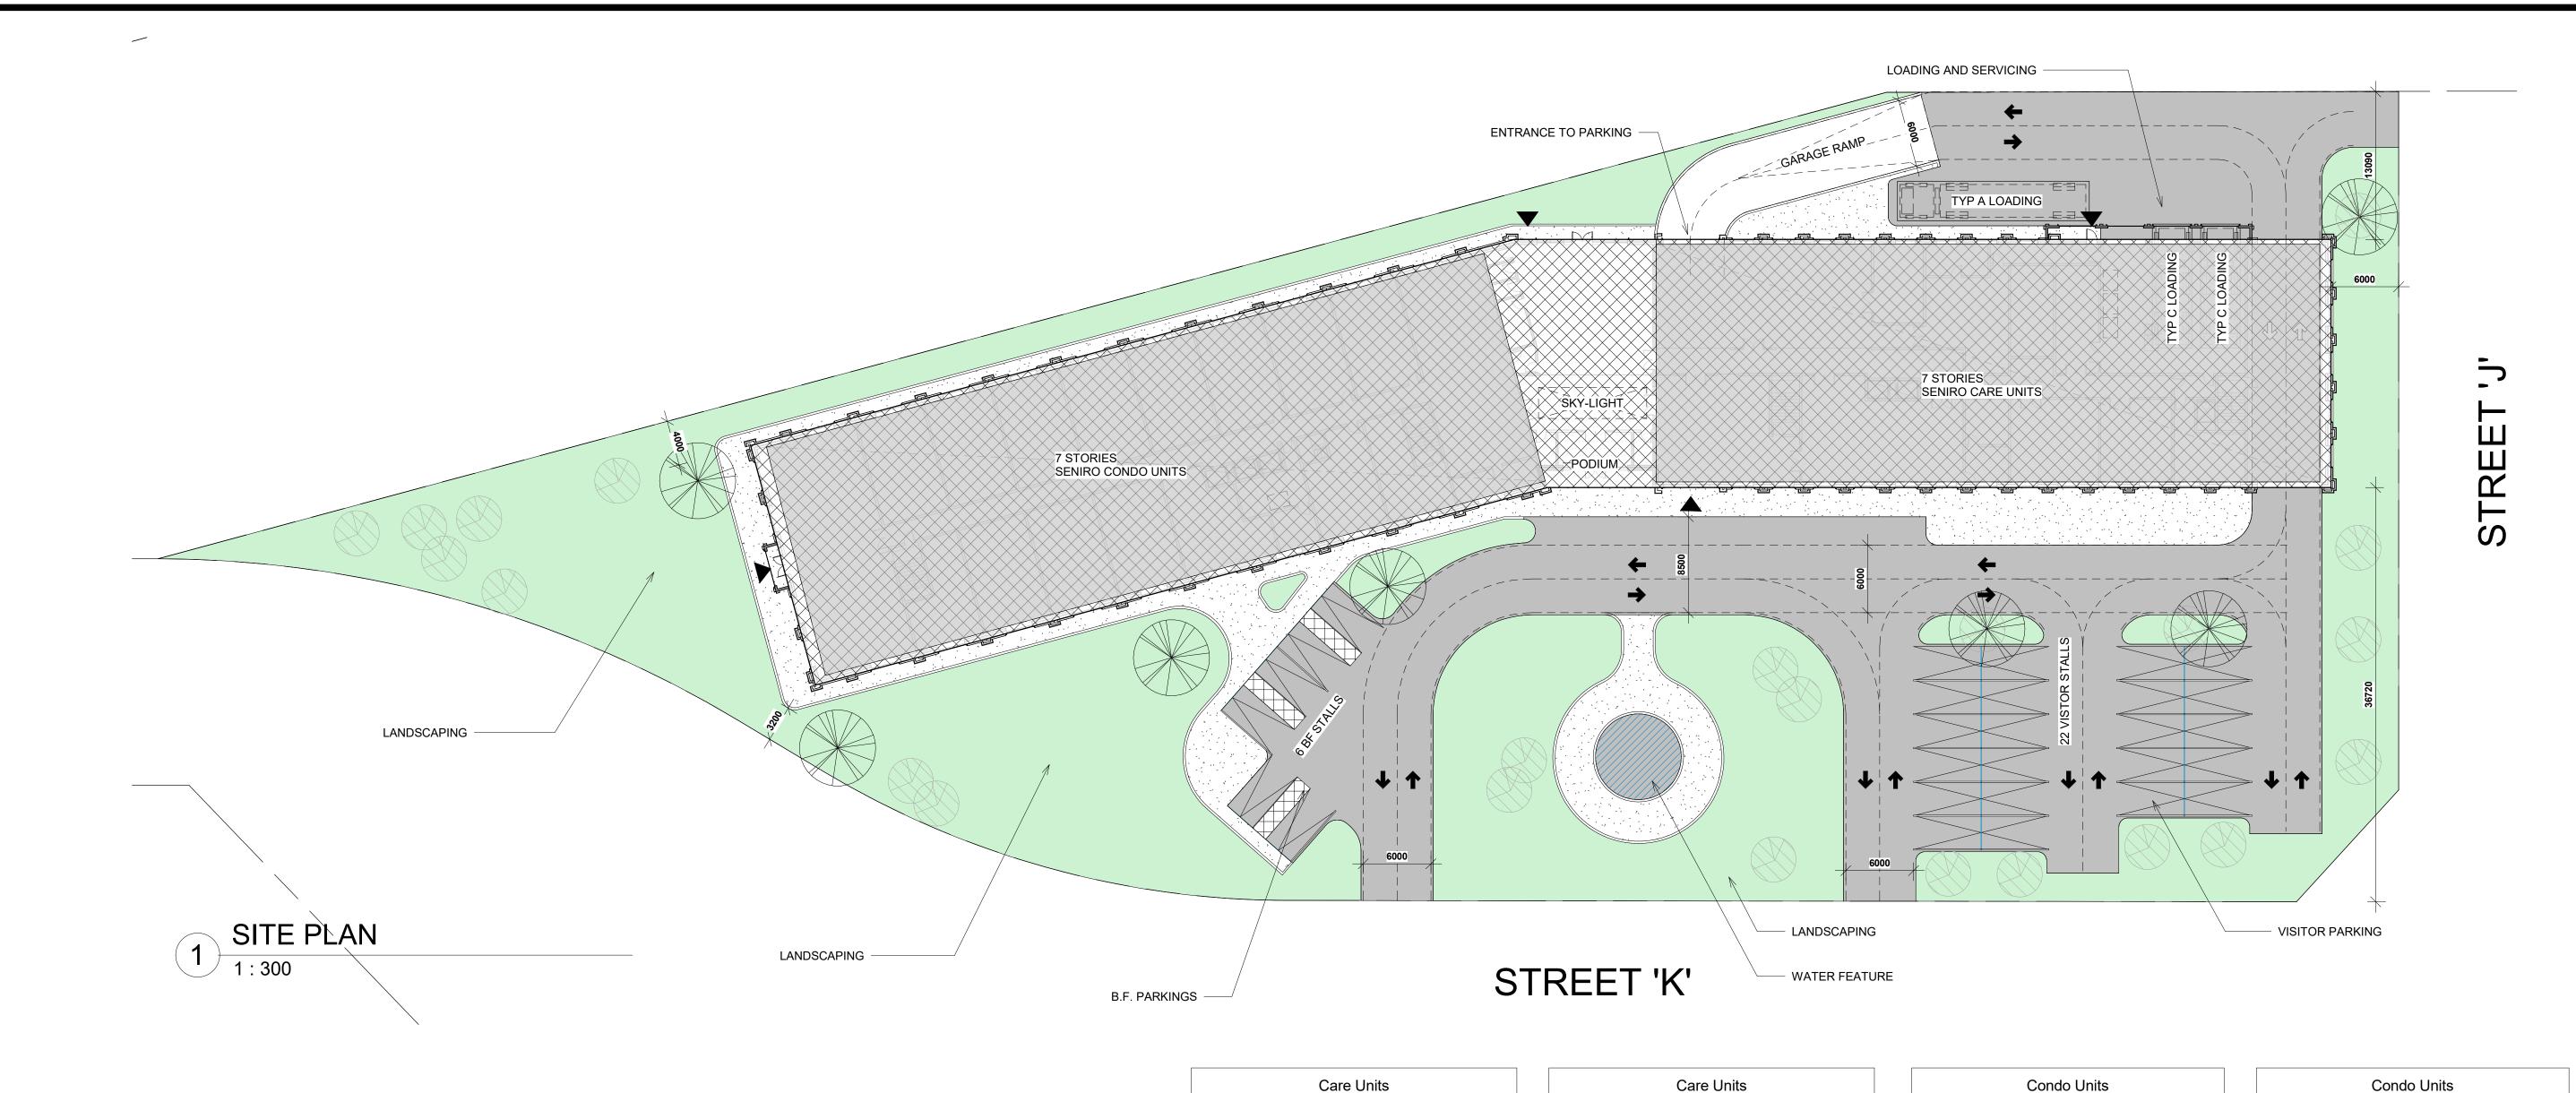

|   | ZONE PROVISIONS   | REQUIRED BY ZONING | PROPOSED DEVELOPMENT              |
|---|-------------------|--------------------|-----------------------------------|
|   | PROPERTY AREA     | NA                 | 9,451 SQM                         |
|   | DEVELOPABLE AREA  | NA                 | 9,451 SQM                         |
| • | BUILDING COVERAGE | NA                 | 3,070 SQM (32.7%)                 |
|   | BUILDING HEIGHT   | NA                 | 25.5 M                            |
| - | FRONT SETBACK     | NA                 | 6M                                |
| - | SIDE SETBACK      | NA                 | 6M                                |
|   | REAR SETBACK      | NA                 | 6M                                |
| - | TYPE OF USE       | NA                 | Senior Condo, Senior Care<br>Home |
| - | UNITS             | Senior Condo       | 135                               |
|   |                   | Senior Care Home   | 132                               |
| - | PARKING           | SURFACE            | 28                                |
|   |                   | GARAGE BELOW GRADE | 174                               |
| ŀ |                   | TOTAL              | 202                               |