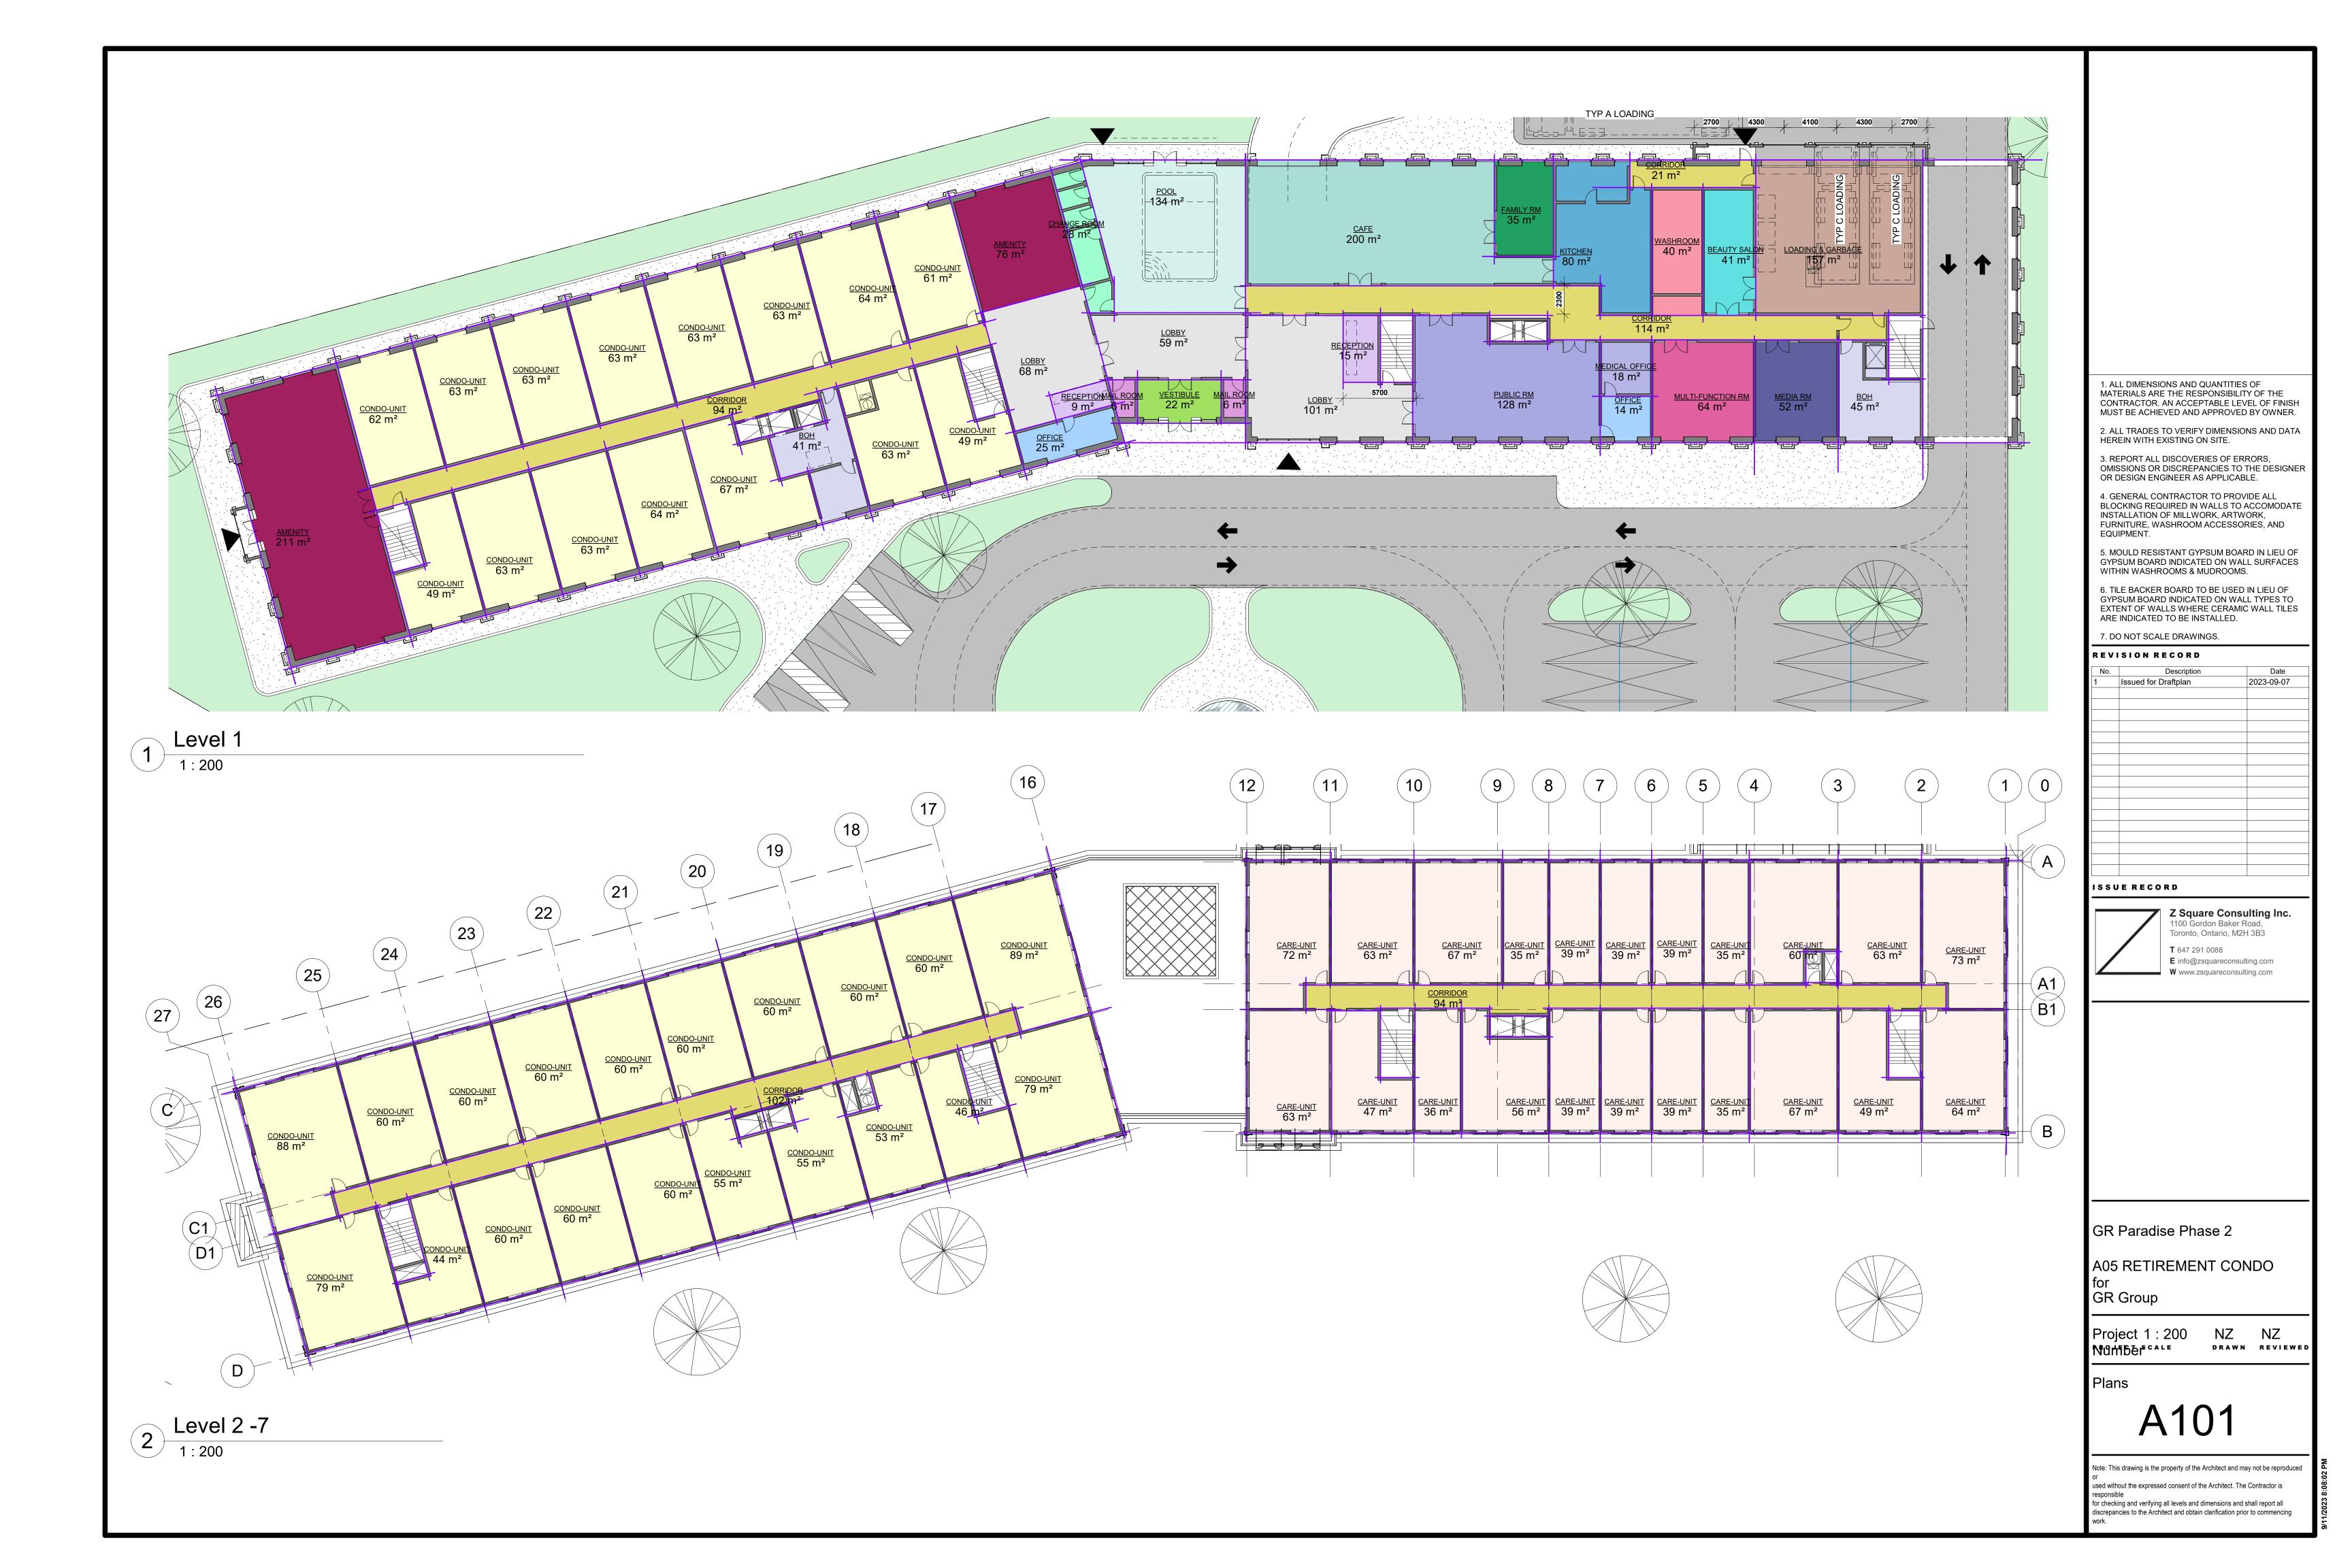

1. ALL DIMENSIONS AND QUANTITIES OF MATERIALS ARE THE RESPONSIBILITY OF THE CONTRACTOR. AN ACCEPTABLE LEVEL OF FINISH MUST BE ACHIEVED AND APPROVED BY OWNER.

2. ALL TRADES TO VERIFY DIMENSIONS AND DATA HEREIN WITH EXISTING ON SITE.

3. REPORT ALL DISCOVERIES OF ERRORS, OMISSIONS OR DISCREPANCIES TO THE DESIGNER OR DESIGN ENGINEER AS APPLICABLE.

4. GENERAL CONTRACTOR TO PROVIDE ALL BLOCKING REQUIRED IN WALLS TO ACCOMODATE INSTALLATION OF MILLWORK, ARTWORK, FURNITURE, WASHROOM ACCESSORIES, AND

5. MOULD RESISTANT GYPSUM BOARD IN LIEU OF GYPSUM BOARD INDICATED ON WALL SURFACES WITHIN WASHROOMS & MUDROOMS.

6. TILE BACKER BOARD TO BE USED IN LIEU OF GYPSUM BOARD INDICATED ON WALL TYPES TO EXTENT OF WALLS WHERE CERAMIC WALL TILES ARE INDICATED TO BE INSTALLED.

7. DO NOT SCALE DRAWINGS.

| No. | Description          | Date       |
|-----|----------------------|------------|
| 1   | Issued for Draftplan | 2023-09-07 |
|     |                      |            |
|     |                      |            |
|     |                      |            |
|     |                      |            |
|     |                      |            |
|     |                      |            |
|     |                      |            |
|     |                      |            |
|     |                      |            |
|     |                      |            |
|     |                      |            |

| Level       | Name      | Area              |
|-------------|-----------|-------------------|
|             | 0.455 1   | 05.0              |
| Level 2     | CARE-UNIT | 35 m <sup>2</sup> |
| Level 2     | CARE-UNIT | 36 m <sup>2</sup> |
| Level 2     | CARE-UNIT | 39 m²             |
| Level 2     | CARE-UNIT | 47 m <sup>2</sup> |
| Level 2     | CARE-UNIT | 49 m²             |
| Level 2     | CARE-UNIT | 56 m²             |
| Level 2     | CARE-UNIT | 60 m²             |
| Level 2     | CARE-UNIT | 63 m²             |
| Level 2     | CARE-UNIT | 64 m²             |
| Level 2     | CARE-UNIT | 67 m²             |
| Level 2     | CARE-UNIT | 72 m <sup>2</sup> |
| Level 2     | CARE-UNIT | 73 m <sup>2</sup> |
| Level 2: 22 | 2         |                   |
| Level 3     | CARE-UNIT | 35 m <sup>2</sup> |
| Level 3     | CARE-UNIT | 36 m²             |
| Level 3     | CARE-UNIT | 39 m²             |
| Level 3     | CARE-UNIT | 47 m <sup>2</sup> |
| Level 3     | CARE-UNIT | 49 m²             |
| Level 3     | CARE-UNIT | 56 m²             |
| Level 3     | CARE-UNIT | 60 m²             |
| Level 3     | CARE-UNIT | 63 m²             |
| Level 3     | CARE-UNIT | 64 m²             |
| Level 3     | CARE-UNIT | 67 m²             |
| Level 3     | CARE-UNIT | 72 m²             |
| Level 3     | CARE-UNIT | 73 m²             |
| Level 3: 22 | 2         |                   |
| Level 4     | CARE-UNIT | 35 m²             |
| Level 4     | CARE-UNIT | 36 m²             |
| Level 4     | CARE-UNIT | 39 m²             |
| Level 4     | CARE-UNIT | 47 m²             |
| Level 4     | CARE-UNIT | 49 m²             |
| Level 4     | CARE-UNIT | 56 m²             |
| Level 4     | CARE-UNIT | 60 m²             |
| Level 4     | CARE-UNIT | 63 m²             |
| Level 4     | CARE-UNIT | 64 m²             |
| Level 4     | CARE-UNIT | 67 m²             |
| Level 4     | CARE-UNIT | 72 m²             |
| Level 4     | CARE-UNIT | 73 m²             |