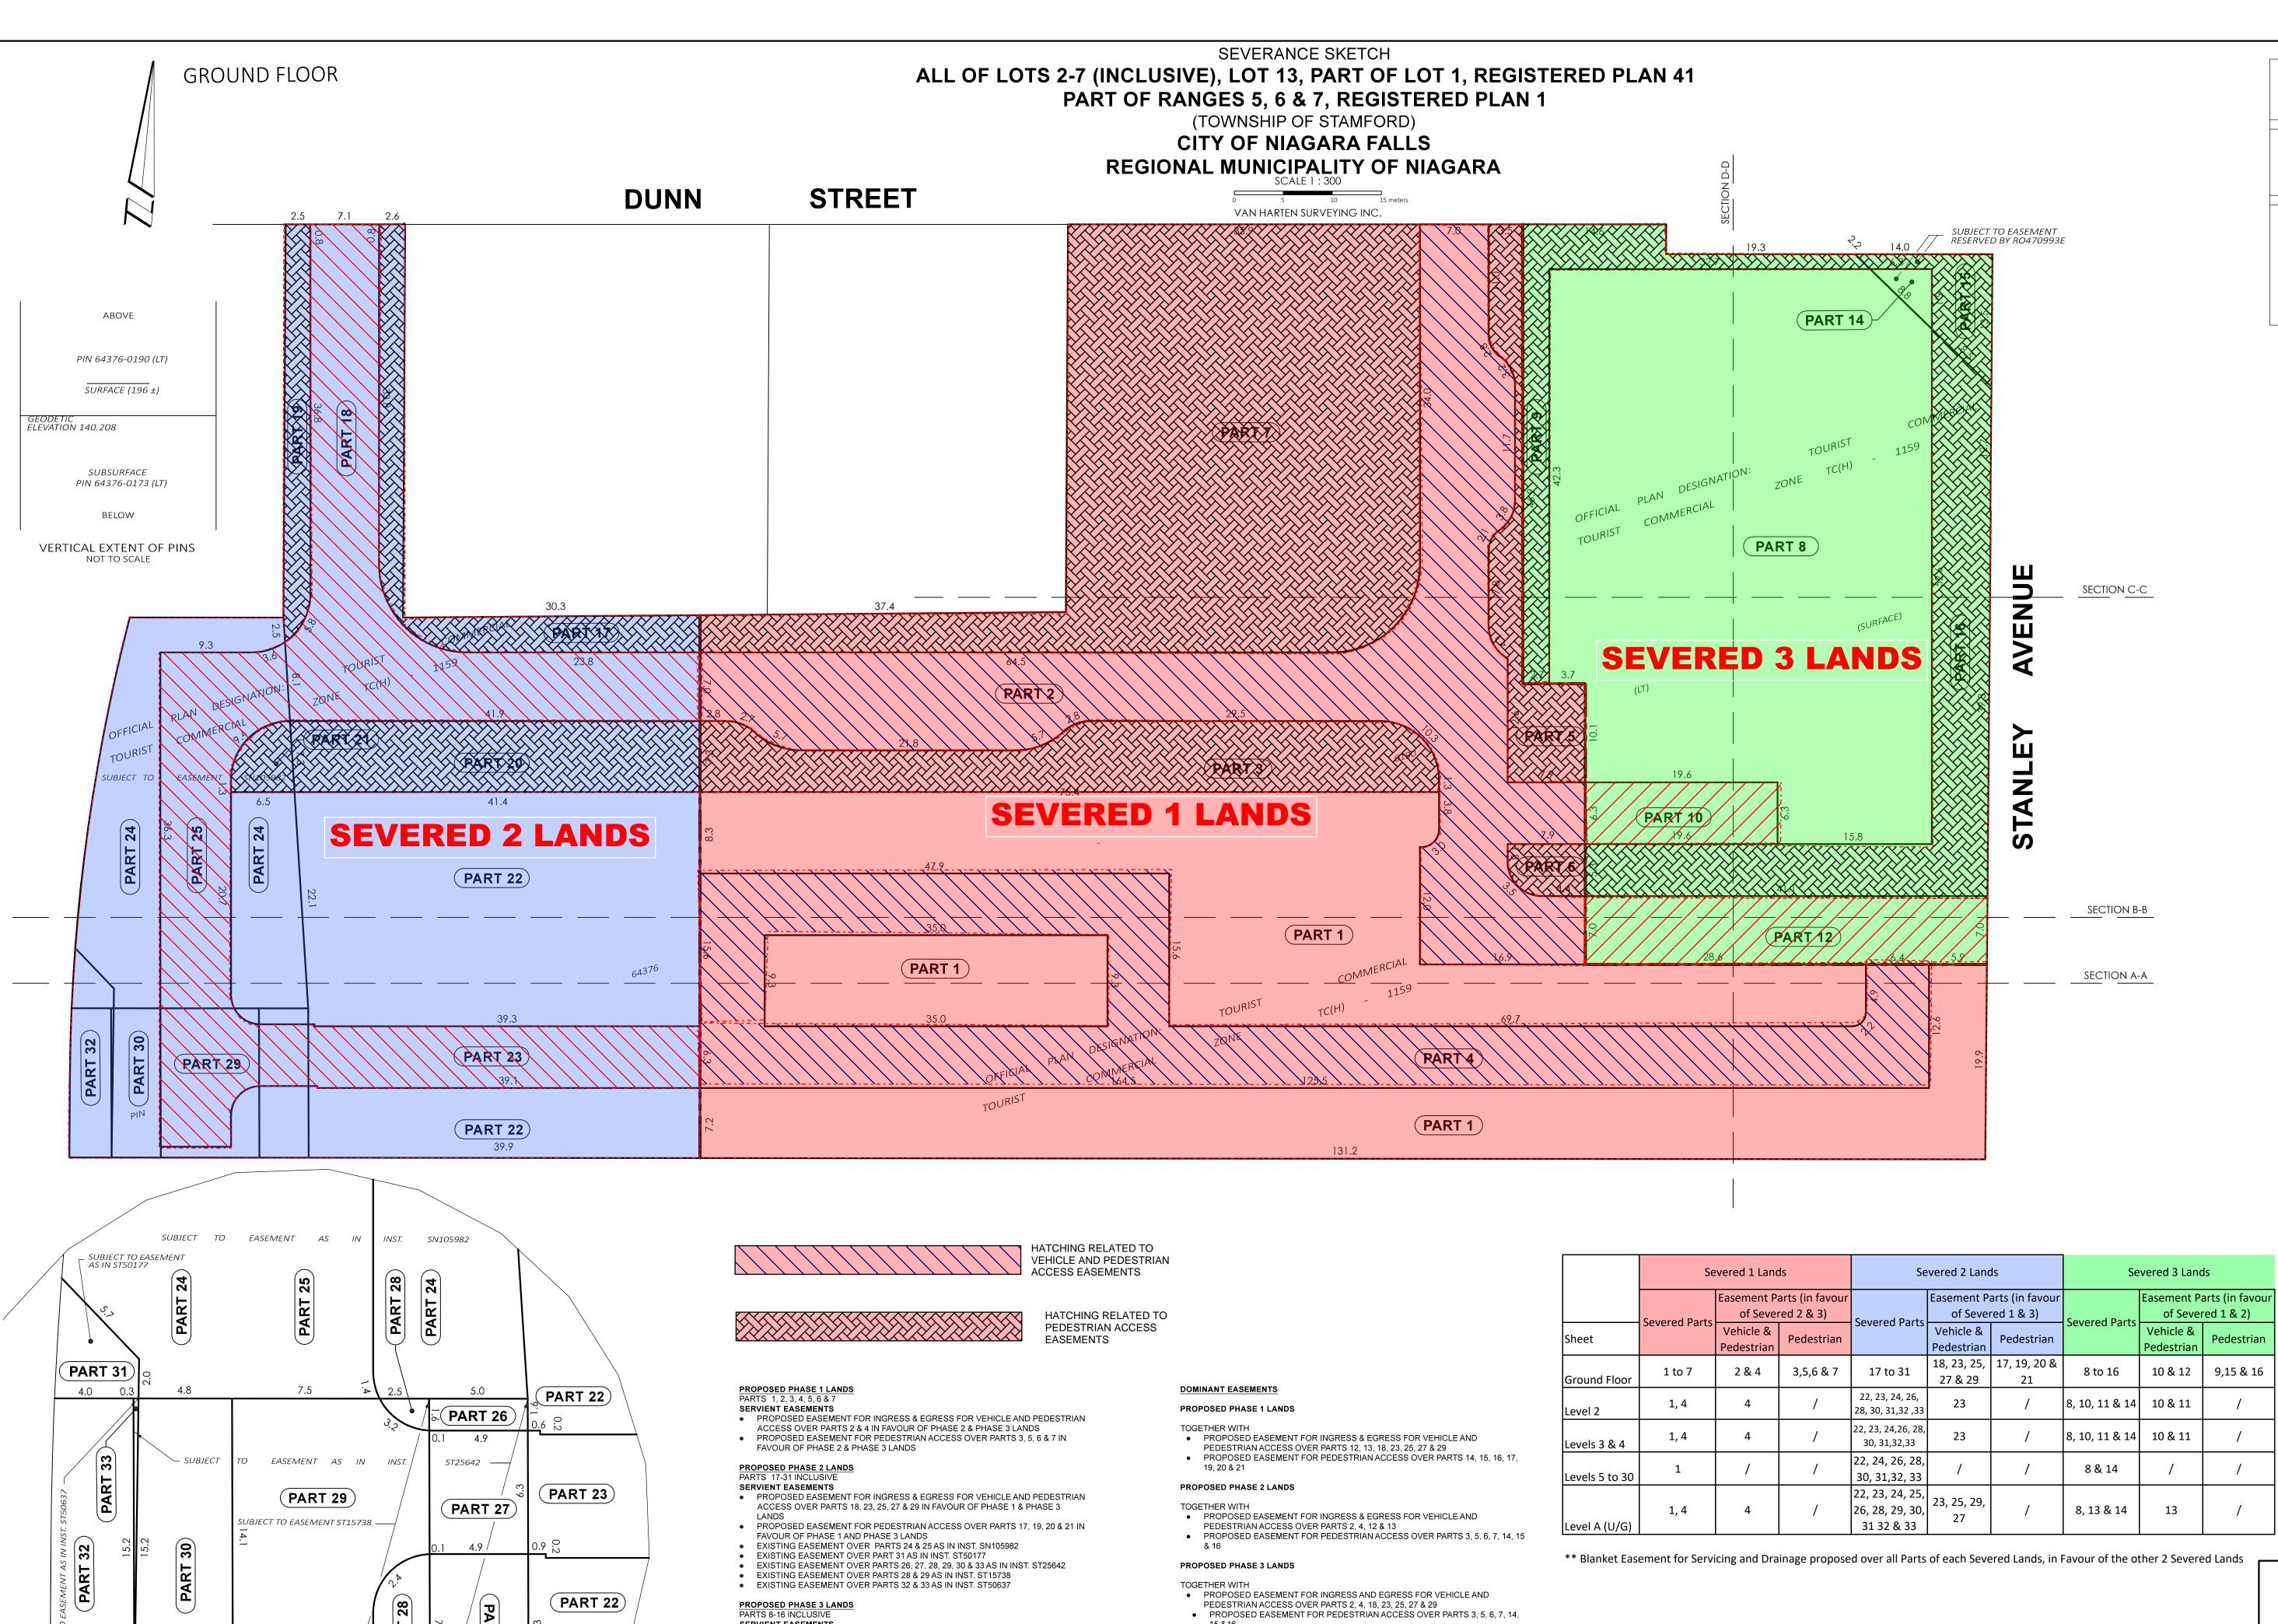

|                | Se            | vered 1 Land         | ls                           | Se                                               | vered 2 Land           | ds                            | Se             | vered 3 Land                              | ls         |
|----------------|---------------|----------------------|------------------------------|--------------------------------------------------|------------------------|-------------------------------|----------------|-------------------------------------------|------------|
|                | Covered Darts |                      | erts (in favour<br>ed 2 & 3) |                                                  | of Seve                | arts (in favour<br>red 1 & 3) |                | Easement Parts (in favo of Severed 1 & 2) |            |
| Sheet          | Severed Parts | Vehicle & Pedestrian | Pedestrian                   | Severed Parts                                    | Vehicle & Pedestrian   | Pedestrian                    | Severed Parts  | Vehicle &<br>Pedestrian                   | Pedestrian |
| Ground Floor   | 1 to 7        | 2 & 4                | 3,5,6 & 7                    | 17 to 31                                         | 18, 23, 25,<br>27 & 29 | 17, 19, 20 &<br>21            | 8 to 16        | 10 & 12                                   | 9,15 & 16  |
| Level 2        | 1, 4          | 4                    | /                            | 22, 23, 24, 26,<br>28, 30, 31,32 ,33             | 23                     | /                             | 8, 10, 11 & 14 | 10 & 11                                   | /          |
| Levels 3 & 4   | 1, 4          | 4                    | /                            | 22, 23, 24,26, 28,<br>30, 31,32,33               | 23                     | /                             | 8, 10, 11 & 14 | 10 & 11                                   | /          |
| Levels 5 to 30 | 1             | /                    | /                            | 22, 24, 26, 28,<br>30, 31,32, 33                 | /                      | /                             | 8 & 14         | /                                         | /          |
| Level A (U/G)  | 1, 4          | 4                    | /                            | 22, 23, 24, 25,<br>26, 28, 29, 30,<br>31 32 & 33 | 23, 25, 29,<br>27      | /                             | 8, 13 & 14     | 13                                        | /          |

#### PROPOSED PHASE 1 LANDS PARTS 1, 2, 3, 4, 5, 6 & 7 SERVIENT EASEMENTS

**DOMINANT EASEMENTS** 

19, 20 & 21

PROPOSED PHASE 1 LANDS

PROPOSED PHASE 2 LANDS

PROPOSED PHASE 3 LANDS

TOGETHER WITH

PROPOSED EASEMENT FOR INGRESS & EGRESS FOR VEHICLE AND

PEDESTRIAN ACCESS OVER PARTS 12, 13, 18, 23, 25, 27 & 29

PROPOSED EASEMENT FOR PEDESTRIAN ACCESS OVER PARTS 14, 15, 16, 17,

PROPOSED EASEMENT FOR INGRESS & EGRESS FOR VEHICLE AND PEDESTRIAN ACCESS OVER PARTS 2, 4, 12 & 13
 PROPOSED EASEMENT FOR PEDESTRIAN ACCESS OVER PARTS 3, 5, 6, 7, 14, 15

PROPOSED EASEMENT FOR PEDESTRIAN ACCESS OVER PARTS 3, 5, 6, 7, 14,

PROPOSED EASEMENT FOR INGRESS AND EGRESS FOR VEHICLE AND PEDESTRIAN ACCESS OVER PARTS 2, 4, 18, 23, 25, 27 & 29

 PROPOSED EASEMENT FOR INGRESS & EGRESS FOR VEHICLE AND PEDESTRIAN ACCESS OVER PARTS 2 & 4 IN FAVOUR OF PHASE 2 & PHASE 3 LANDS

 PROPOSED EASEMENT FOR PEDESTRIAN ACCESS OVER PARTS 3, 5, 6 & 7 IN FAVOUR OF PHASE 2 & PHASE 3 LANDS

## PROPOSED PHASE 2 LANDS PARTS 17-31 INCLUSIVE

- SERVIENT EASEMENTS PROPOSED EASEMENT FOR INGRESS & EGRESS FOR VEHICLE AND PEDESTRIAN ACCESS OVER PARTS 18, 23, 25, 27 & 29 IN FAVOUR OF PHASE 1 & PHASE 3
- PROPOSED EASEMENT FOR PEDESTRIAN ACCESS OVER PARTS 17, 19, 20 & 21 IN FAVOUR OF PHASE 1 AND PHASE 3 LANDS EXISTING EASEMENT OVER PARTS 24 & 25 AS IN INST. SN105982
- EXISTING EASEMENT OVER PART 31 AS IN INST. ST50177 • EXISTING EASEMENT OVER PARTS 26, 27, 28, 29, 30 & 33 AS IN INST. ST25642
- EXISTING EASEMENT OVER PARTS 28 & 29 AS IN INST. ST15738 EXISTING EASEMENT OVER PARTS 32 & 33 AS IN INST. ST50637

## PROPOSED PHASE 3 LANDS PARTS 8-16 INCLUSIVE

- PROPOSED EASEMENT FOR INGRESS & EGRESS FOR VEHICLE AND PEDESTRIAN
- ACCESS OVER PARTS 12 & 13 IN FAVOUR OF PHASE 1 & PHASE 2 LANDS
- PROPOSED EASEMENT FOR PEDESTRIAN ACCESS OVER PARTS 14, 15 & 16 IN FAVOUR OF PHASE 1 & PHASE 2 LANDS
   EXISTING EASEMENT OVER PARTS 14 & 15 AS IN INST. RO470993E