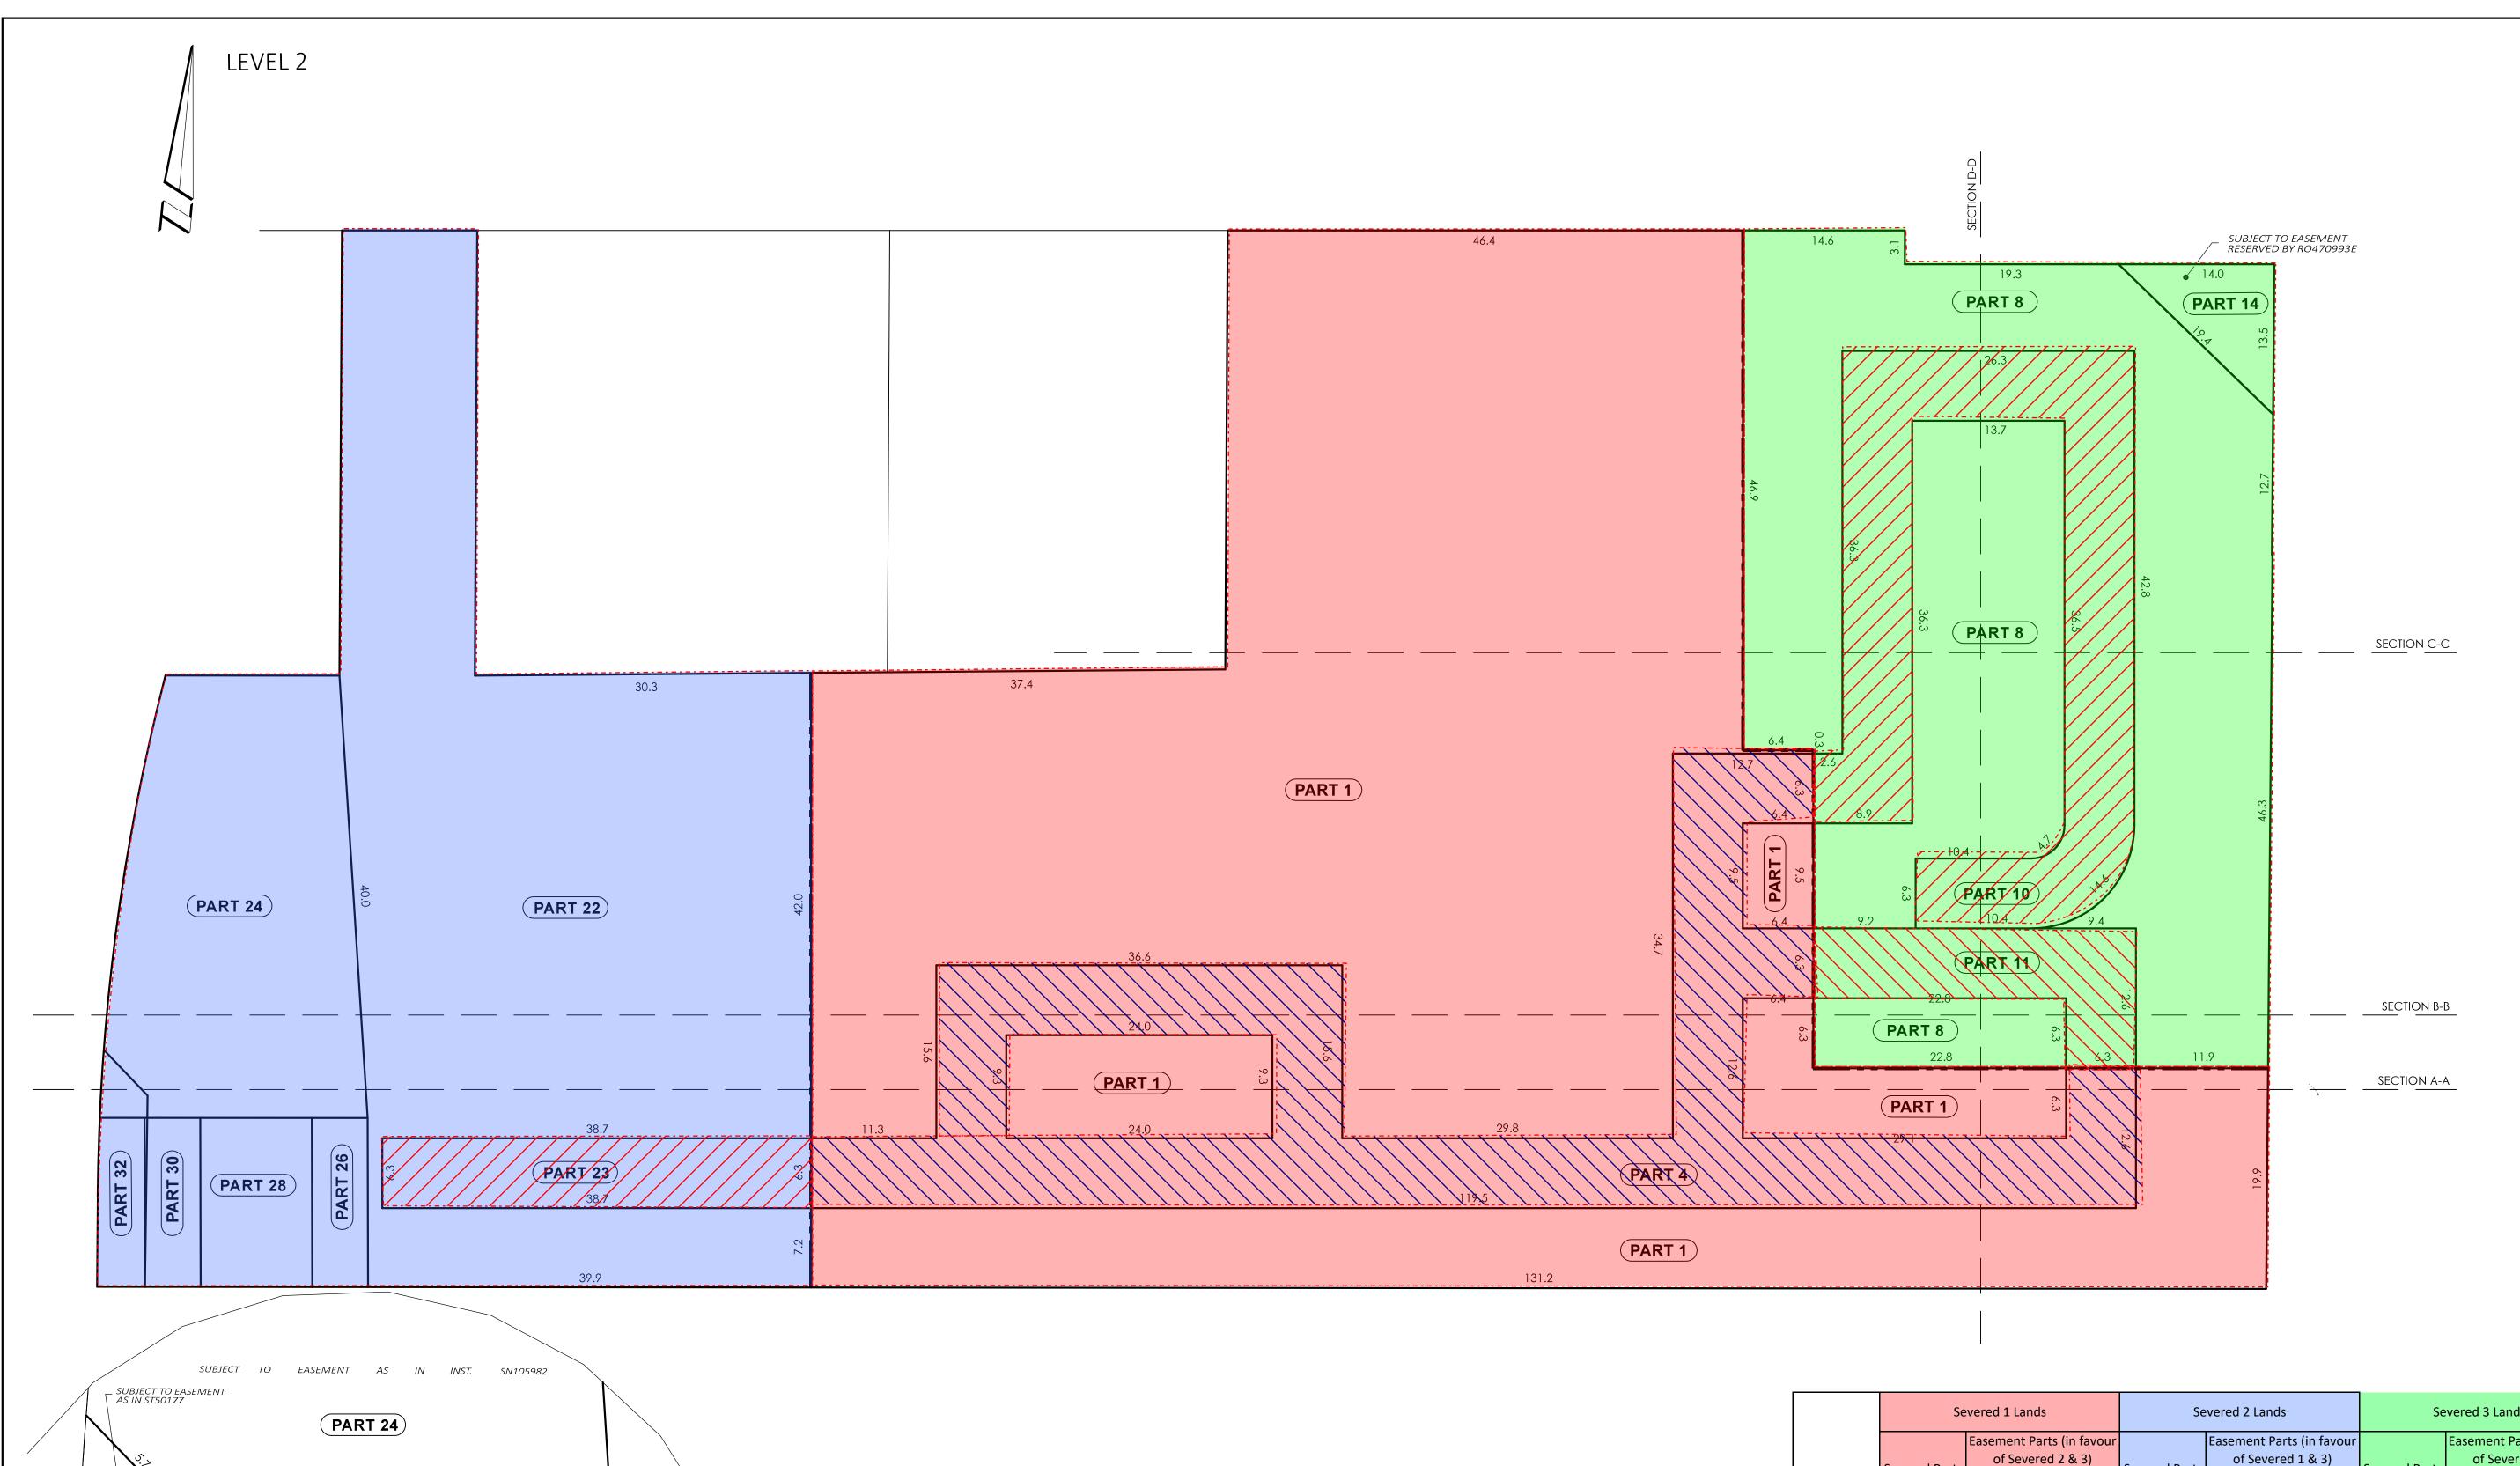

|                | Se            | vered 1 Land         | ls                           | Se                                               | vered 2 Land           | ds                            | Se             | vered 3 Land                              | ls         |
|----------------|---------------|----------------------|------------------------------|--------------------------------------------------|------------------------|-------------------------------|----------------|-------------------------------------------|------------|
|                | Covered Darts |                      | erts (in favour<br>ed 2 & 3) |                                                  | of Seve                | arts (in favour<br>red 1 & 3) |                | Easement Parts (in favo of Severed 1 & 2) |            |
| Sheet          | Severed Parts | Vehicle & Pedestrian | Pedestrian                   | Severed Parts                                    | Vehicle & Pedestrian   | Pedestrian                    | Severed Parts  | Vehicle &<br>Pedestrian                   | Pedestrian |
| Ground Floor   | 1 to 7        | 2 & 4                | 3,5,6 & 7                    | 17 to 31                                         | 18, 23, 25,<br>27 & 29 | 17, 19, 20 &<br>21            | 8 to 16        | 10 & 12                                   | 9,15 & 16  |
| Level 2        | 1, 4          | 4                    | /                            | 22, 23, 24, 26,<br>28, 30, 31,32 ,33             | 23                     | /                             | 8, 10, 11 & 14 | 10 & 11                                   | /          |
| Levels 3 & 4   | 1, 4          | 4                    | /                            | 22, 23, 24,26, 28,<br>30, 31,32,33               | 23                     | /                             | 8, 10, 11 & 14 | 10 & 11                                   | /          |
| Levels 5 to 30 | 1             | /                    | /                            | 22, 24, 26, 28,<br>30, 31,32, 33                 | /                      | /                             | 8 & 14         | /                                         | /          |
| Level A (U/G)  | 1, 4          | 4                    | /                            | 22, 23, 24, 25,<br>26, 28, 29, 30,<br>31 32 & 33 | 23, 25, 29,<br>27      | /                             | 8, 13 & 14     | 13                                        | /          |