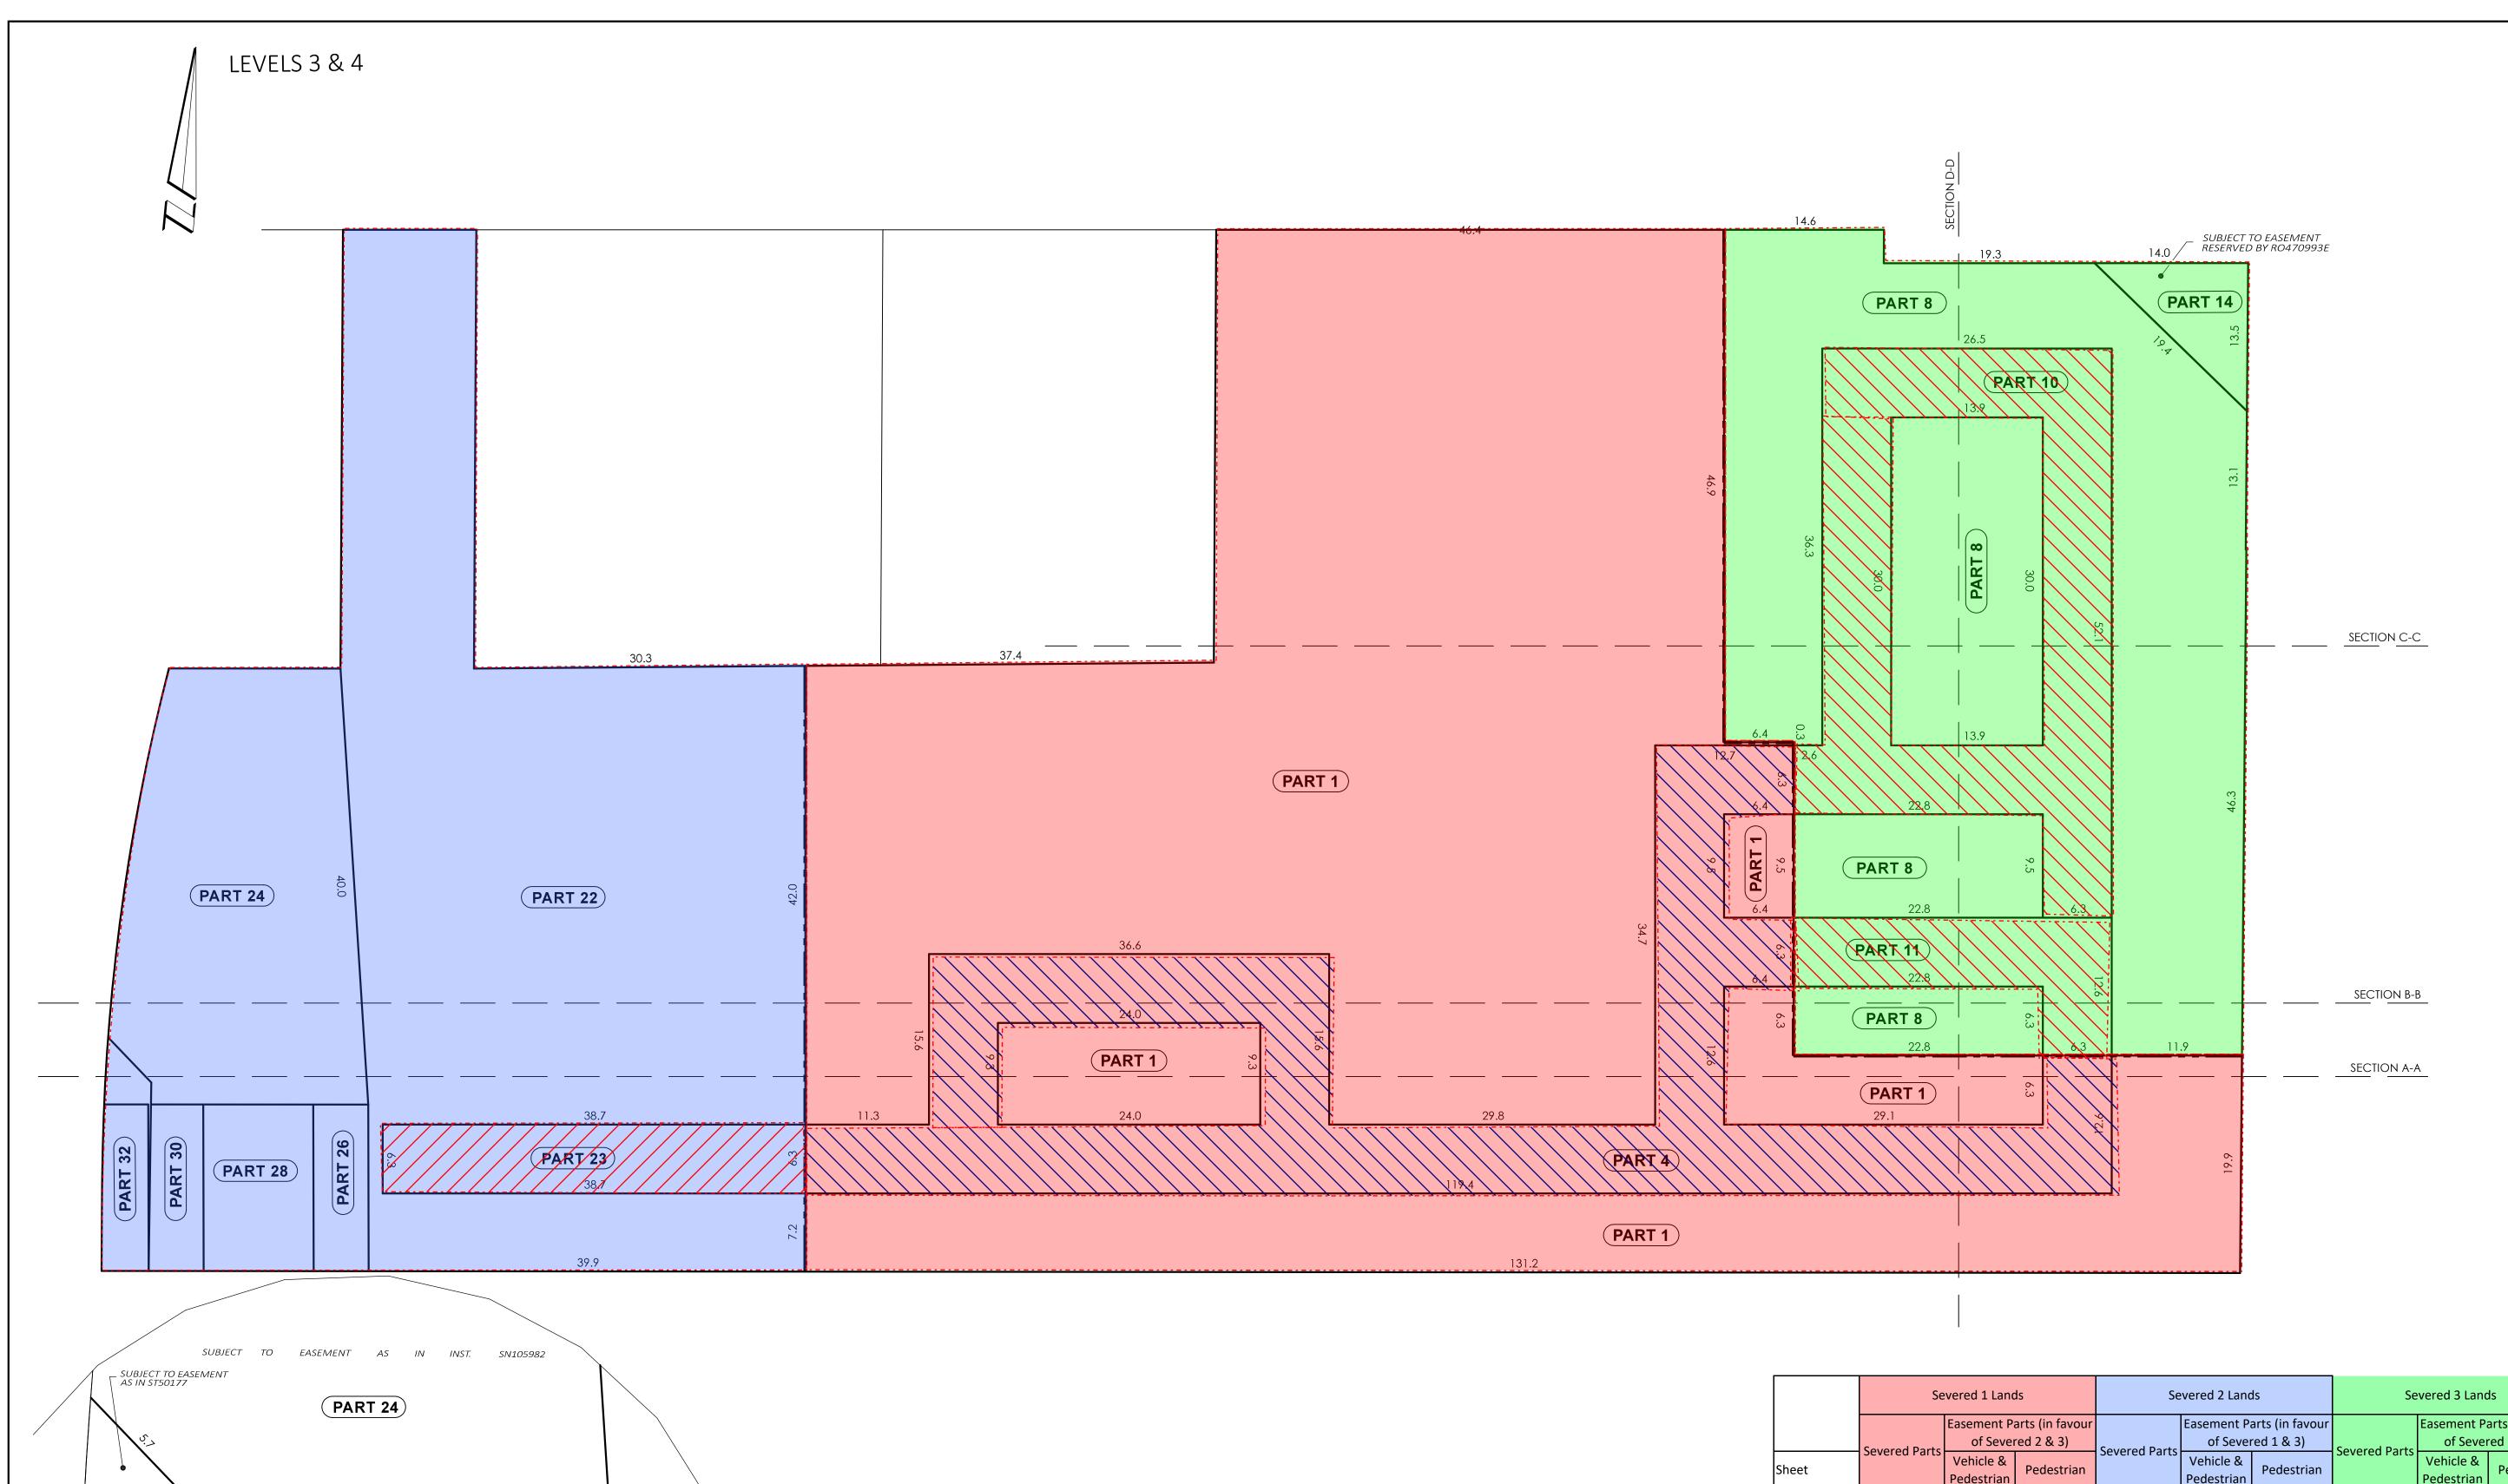

|                | Se            | vered 1 Land         | ls                           | Se                                               | vered 2 Land           | ds                            | Se             | vered 3 Land                              | ls         |
|----------------|---------------|----------------------|------------------------------|--------------------------------------------------|------------------------|-------------------------------|----------------|-------------------------------------------|------------|
|                | Covered Darts |                      | erts (in favour<br>ed 2 & 3) |                                                  | of Seve                | arts (in favour<br>red 1 & 3) |                | Easement Parts (in favo of Severed 1 & 2) |            |
| Sheet          | Severed Parts | Vehicle & Pedestrian | Pedestrian                   | Severed Parts                                    | Vehicle & Pedestrian   | Pedestrian                    | Severed Parts  | Vehicle &<br>Pedestrian                   | Pedestrian |
| Ground Floor   | 1 to 7        | 2 & 4                | 3,5,6 & 7                    | 17 to 31                                         | 18, 23, 25,<br>27 & 29 | 17, 19, 20 &<br>21            | 8 to 16        | 10 & 12                                   | 9,15 & 16  |
| Level 2        | 1, 4          | 4                    | /                            | 22, 23, 24, 26,<br>28, 30, 31,32 ,33             | 23                     | /                             | 8, 10, 11 & 14 | 10 & 11                                   | /          |
| Levels 3 & 4   | 1, 4          | 4                    | /                            | 22, 23, 24,26, 28,<br>30, 31,32,33               | 23                     | /                             | 8, 10, 11 & 14 | 10 & 11                                   | /          |
| Levels 5 to 30 | 1             | /                    | /                            | 22, 24, 26, 28,<br>30, 31,32, 33                 | /                      | /                             | 8 & 14         | /                                         | /          |
| Level A (U/G)  | 1, 4          | 4                    | /                            | 22, 23, 24, 25,<br>26, 28, 29, 30,<br>31 32 & 33 | 23, 25, 29,<br>27      | /                             | 8, 13 & 14     | 13                                        | /          |