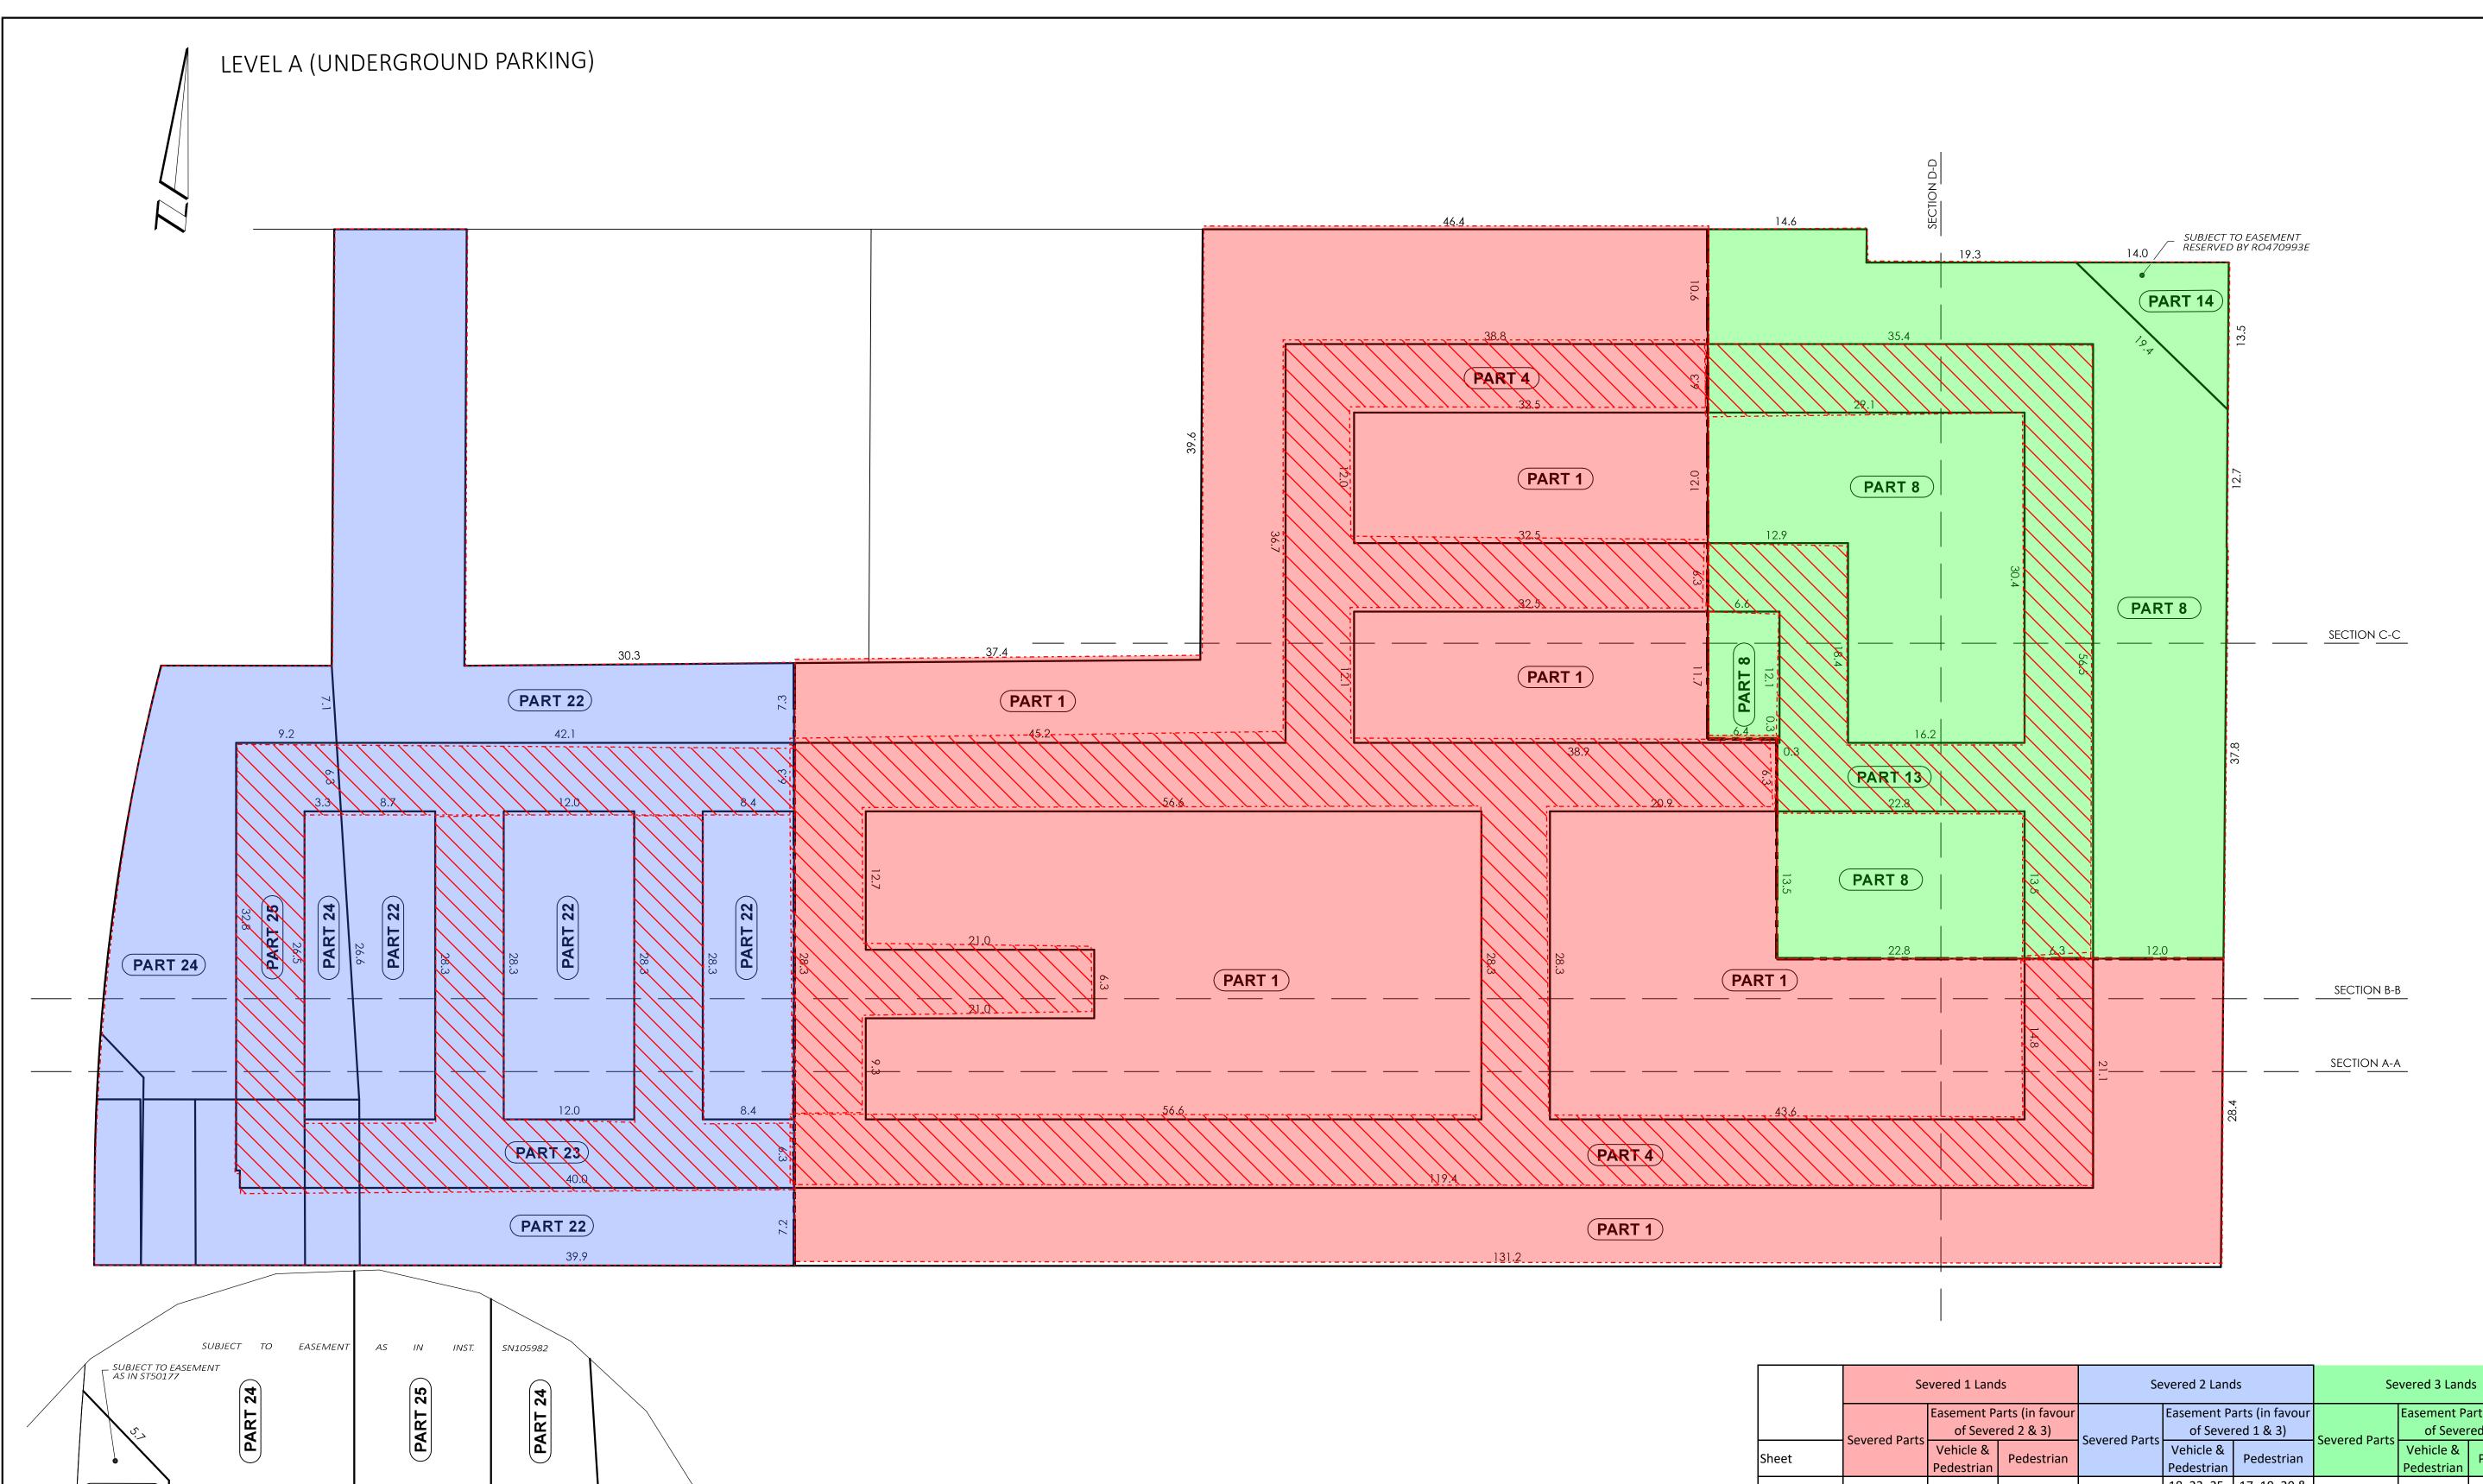

PROPOSED EASEMENT FOR INGRESS & EGRESS FOR VEHICLE AND PEDESTRIAN ACCESS OVER PARTS 12 & 13 IN FAVOUR OF PHASE 1 & PHASE 2 LANDS
 PROPOSED EASEMENT FOR PEDESTRIAN ACCESS OVER PARTS 9, 15 & 16 IN

FAVOUR OF PHASE 1 & PHASE 2 LANDS
• EXISTING EASEMENT OVER PARTS 14 & 15 AS IN INST. RO470993E

|                | Se            | vered 1 Land         | ls                           | Se                                               | vered 2 Land           | ds                            | Se             | vered 3 Land                              | ls         |
|----------------|---------------|----------------------|------------------------------|--------------------------------------------------|------------------------|-------------------------------|----------------|-------------------------------------------|------------|
|                | Covered Darts |                      | erts (in favour<br>ed 2 & 3) |                                                  | of Seve                | arts (in favour<br>red 1 & 3) |                | Easement Parts (in favo of Severed 1 & 2) |            |
| Sheet          | Severed Parts | Vehicle & Pedestrian | Pedestrian                   | Severed Parts                                    | Vehicle & Pedestrian   | Pedestrian                    | Severed Parts  | Vehicle &<br>Pedestrian                   | Pedestrian |
| Ground Floor   | 1 to 7        | 2 & 4                | 3,5,6 & 7                    | 17 to 31                                         | 18, 23, 25,<br>27 & 29 | 17, 19, 20 &<br>21            | 8 to 16        | 10 & 12                                   | 9,15 & 16  |
| Level 2        | 1, 4          | 4                    | /                            | 22, 23, 24, 26,<br>28, 30, 31,32 ,33             | 23                     | /                             | 8, 10, 11 & 14 | 10 & 11                                   | /          |
| Levels 3 & 4   | 1, 4          | 4                    | /                            | 22, 23, 24,26, 28,<br>30, 31,32,33               | 23                     | /                             | 8, 10, 11 & 14 | 10 & 11                                   | /          |
| Levels 5 to 30 | 1             | /                    | /                            | 22, 24, 26, 28,<br>30, 31,32, 33                 | /                      | /                             | 8 & 14         | /                                         | /          |
| Level A (U/G)  | 1, 4          | 4                    | /                            | 22, 23, 24, 25,<br>26, 28, 29, 30,<br>31 32 & 33 | 23, 25, 29,<br>27      | /                             | 8, 13 & 14     | 13                                        | /          |

| ** Blanket Easement for Servicing and Drainage proposed over all Parts of each Severed Lands, in Favour of the other 2 Severed Lands |
|--------------------------------------------------------------------------------------------------------------------------------------|

## PROPOSED PHASE 3 LANDS PARTS 8-16 INCLUSIVE

- PROPOSED EASEMENT FOR INGRESS & EGRESS FOR VEHICLE AND PEDESTRIAN
- ACCESS OVER PARTS 12 & 13 IN FAVOUR OF PHASE 1 & PHASE 2 LANDS
- PROPOSED EASEMENT FOR PEDESTRIAN ACCESS OVER PARTS 14, 15 & 16 IN FAVOUR OF PHASE 1 & PHASE 2 LANDS
   EXISTING EASEMENT OVER PARTS 14 & 15 AS IN INST. RO470993E

|                | Se            | evered 1 Land        | ds                           | Se                                               | evered 2 Land          | ds                            | Se             | evered 3 Land        | ls                           |
|----------------|---------------|----------------------|------------------------------|--------------------------------------------------|------------------------|-------------------------------|----------------|----------------------|------------------------------|
|                | Severed Parts | of Sever             | arts (in favour<br>ed 2 & 3) | Severed Parts                                    | of Seve                | arts (in favour<br>red 1 & 3) | Severed Parts  | of Sever             | erts (in favour<br>ed 1 & 2) |
| Sheet          | Severeu raits | Vehicle & Pedestrian | Pedestrian                   | Severeu raits                                    | Vehicle & Pedestrian   | Pedestrian                    | Severeu raits  | Vehicle & Pedestrian | Pedestrian                   |
| Ground Floor   | 1 to 7        | 2 & 4                | 3,5,6 & 7                    | 17 to 31                                         | 18, 23, 25,<br>27 & 29 | 17, 19, 20 &<br>21            | 8 to 16        | 10 & 12              | 9,15 & 16                    |
| Level 2        | 1, 4          | 4                    | /                            | 22, 23, 24, 26,<br>28, 30, 31,32 ,33             | 23                     | /                             | 8, 10, 11 & 14 | 10 & 11              | /                            |
| Levels 3 & 4   | 1, 4          | 4                    | /                            | 22, 23, 24,26, 28,<br>30, 31,32,33               | 23                     | /                             | 8, 10, 11 & 14 | 10 & 11              | /                            |
| Levels 5 to 30 | 1             | /                    | /                            | 22, 24, 26, 28,<br>30, 31,32, 33                 | /                      | /                             | 8 & 14         | /                    | /                            |
| Level A (U/G)  | 1, 4          | 4                    | /                            | 22, 23, 24, 25,<br>26, 28, 29, 30,<br>31 32 & 33 | 1 /3 /5 /9             | /                             | 8, 13 & 14     | 13                   | /                            |

| Ground Floor   | 1 to 7 | 2 & 4 | 3,5,6 & 7 | 17 to 31                                         | 18, 23, 25,<br>27 & 29 | 17, 19, 20 &<br>21 | 8 to 16        | 10 & 12 | 9,15 & 16 |
|----------------|--------|-------|-----------|--------------------------------------------------|------------------------|--------------------|----------------|---------|-----------|
| Level 2        | 1, 4   | 4     | /         | 22, 23, 24, 26,<br>28, 30, 31,32 ,33             | 23                     | /                  | 8, 10, 11 & 14 | 10 & 11 | /         |
| Levels 3 & 4   | 1, 4   | 4     | /         | 22, 23, 24,26, 28,<br>30, 31,32,33               | 23                     | /                  | 8, 10, 11 & 14 | 10 & 11 | /         |
| Levels 5 to 30 | 1      | /     | /         | 22, 24, 26, 28,<br>30, 31,32, 33                 | /                      | /                  | 8 & 14         | /       | /         |
| Level A (U/G)  | 1, 4   | 4     | /         | 22, 23, 24, 25,<br>26, 28, 29, 30,<br>31 32 & 33 | 23, 25, 29,<br>27      | /                  | 8, 13 & 14     | 13      | /         |

<sup>\*\*</sup> Blanket Easement for Servicing and Drainage proposed over all Parts of each Severed Lands, in Favour of the other 2 Severed Lands