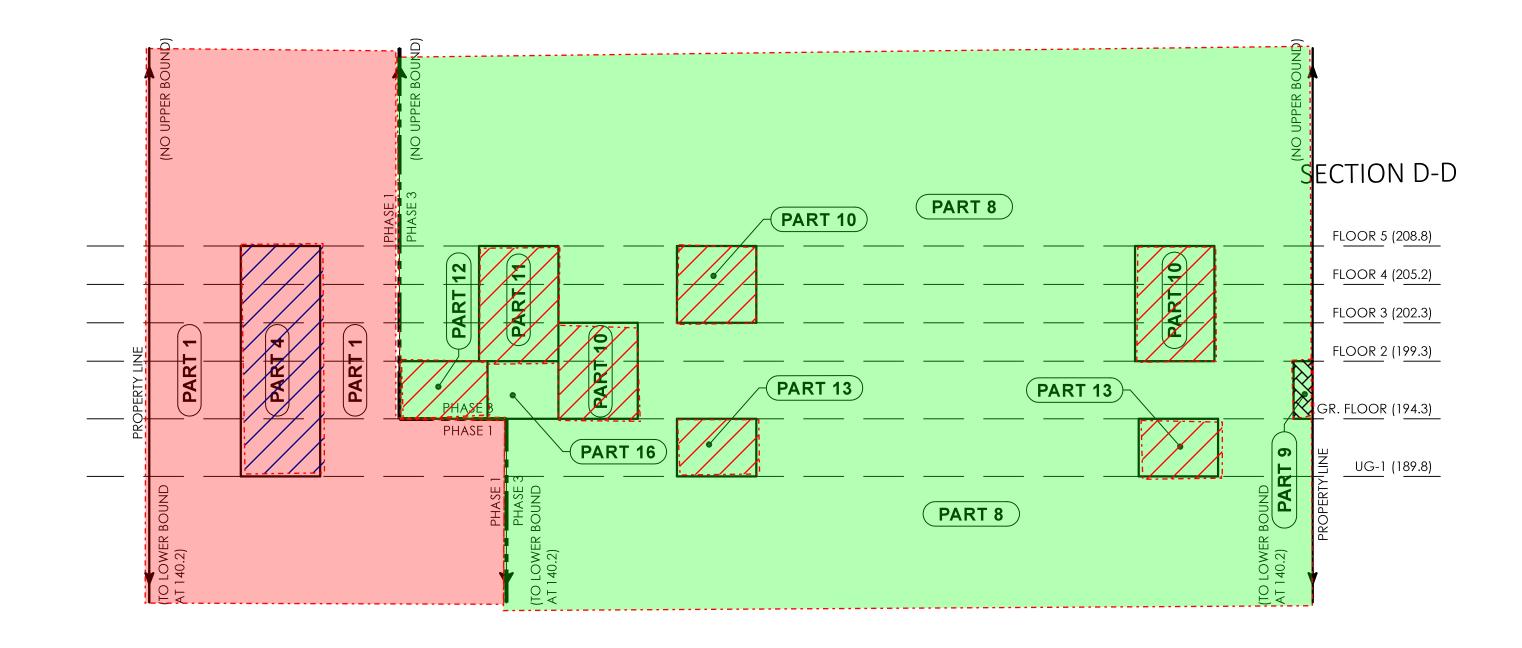

PROPOSED EASEMENT FOR INGRESS & EGRESS FOR VEHICLE AND PEDESTRIAN ACCESS OVER PARTS 12 & 13 IN FAVOUR OF PHASE 1 & PHASE 2 LANDS
 PROPOSED EASEMENT FOR PEDESTRIAN ACCESS OVER PARTS 9, 15 & 16 IN

FAVOUR OF PHASE 1 & PHASE 2 LANDS
• EXISTING EASEMENT OVER PARTS 14 & 15 AS IN INST. RO470993E

## PROPOSED PHASE 3 LANDS PARTS 8-16 INCLUSIVE

- PROPOSED EASEMENT FOR INGRESS & EGRESS FOR VEHICLE AND PEDESTRIAN
- ACCESS OVER PARTS 12 & 13 IN FAVOUR OF PHASE 1 & PHASE 2 LANDS
- PROPOSED EASEMENT FOR PEDESTRIAN ACCESS OVER PARTS 14, 15 & 16 IN FAVOUR OF PHASE 1 & PHASE 2 LANDS
   EXISTING EASEMENT OVER PARTS 14 & 15 AS IN INST. RO470993E