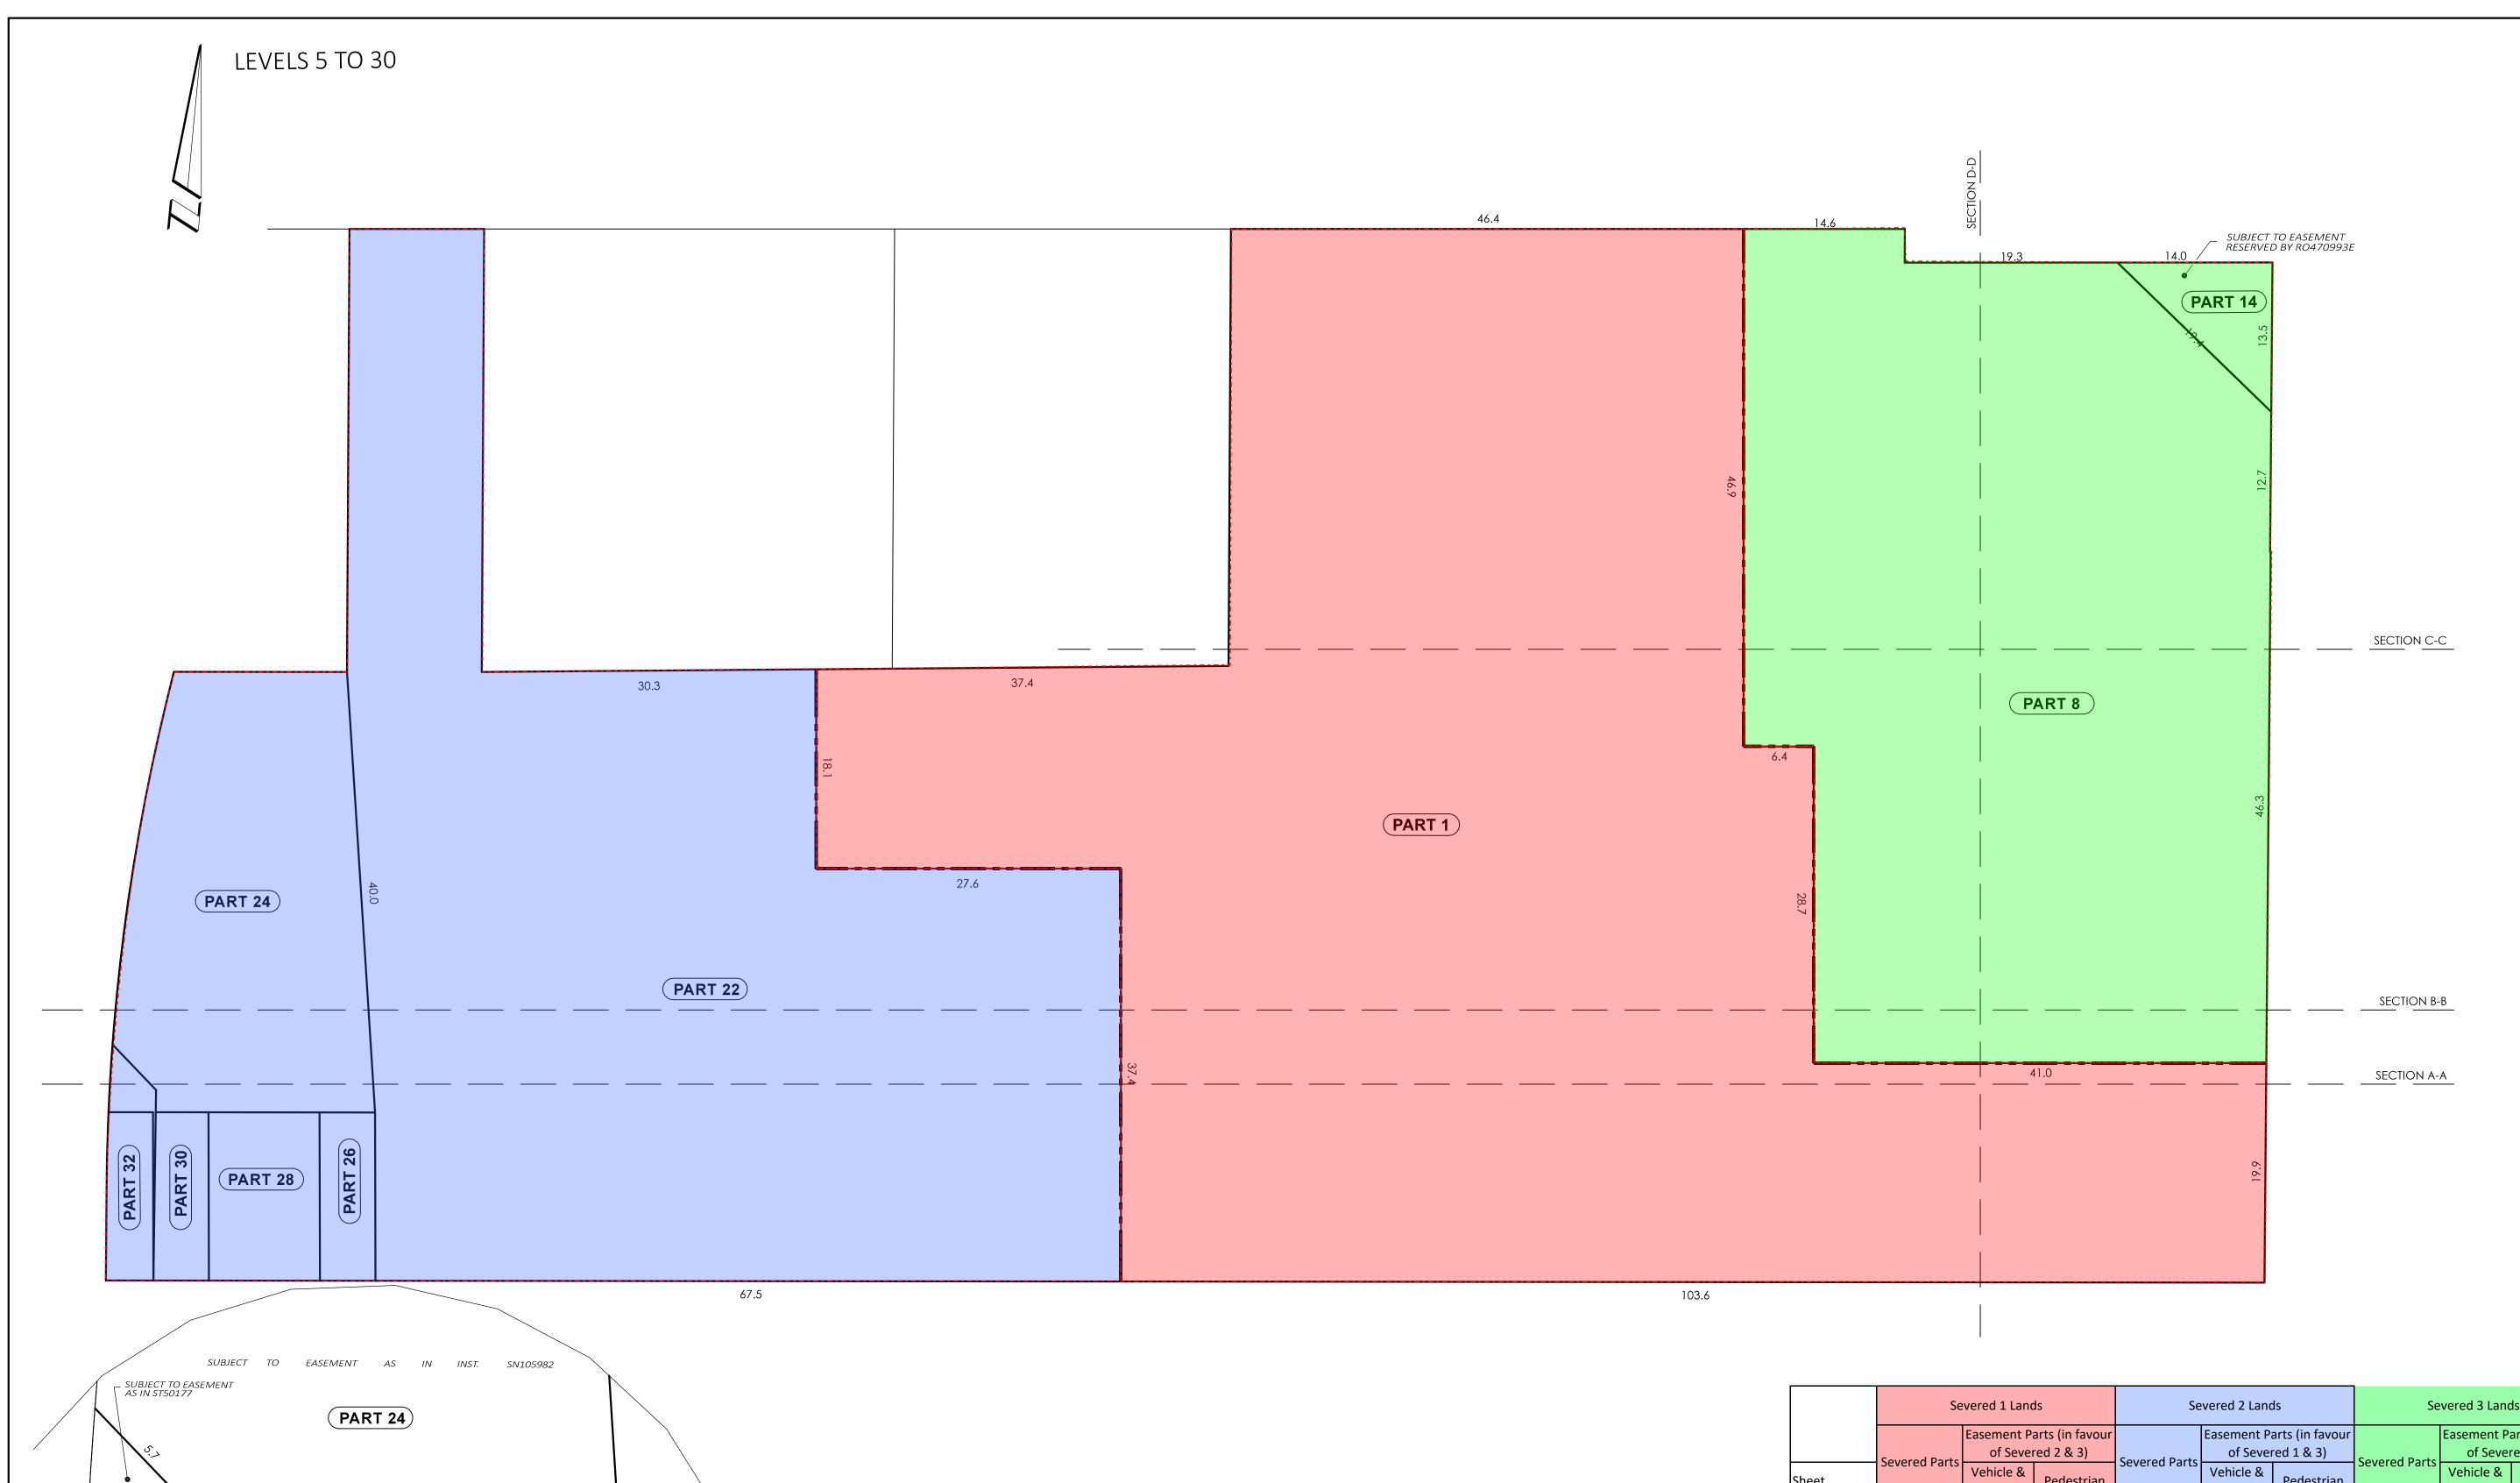

|                | Se            | vered 1 Land         | ls                           | Se                                               | vered 2 Land           | ds                            | Se             | vered 3 Land                              | ls         |
|----------------|---------------|----------------------|------------------------------|--------------------------------------------------|------------------------|-------------------------------|----------------|-------------------------------------------|------------|
|                | Covered Darts |                      | erts (in favour<br>ed 2 & 3) |                                                  | of Seve                | arts (in favour<br>red 1 & 3) |                | Easement Parts (in favo of Severed 1 & 2) |            |
| Sheet          | Severed Parts | Vehicle & Pedestrian | Pedestrian                   | Severed Parts                                    | Vehicle & Pedestrian   | Pedestrian                    | Severed Parts  | Vehicle &<br>Pedestrian                   | Pedestrian |
| Ground Floor   | 1 to 7        | 2 & 4                | 3,5,6 & 7                    | 17 to 31                                         | 18, 23, 25,<br>27 & 29 | 17, 19, 20 &<br>21            | 8 to 16        | 10 & 12                                   | 9,15 & 16  |
| Level 2        | 1, 4          | 4                    | /                            | 22, 23, 24, 26,<br>28, 30, 31,32 ,33             | 23                     | /                             | 8, 10, 11 & 14 | 10 & 11                                   | /          |
| Levels 3 & 4   | 1, 4          | 4                    | /                            | 22, 23, 24,26, 28,<br>30, 31,32,33               | 23                     | /                             | 8, 10, 11 & 14 | 10 & 11                                   | /          |
| Levels 5 to 30 | 1             | /                    | /                            | 22, 24, 26, 28,<br>30, 31,32, 33                 | /                      | /                             | 8 & 14         | /                                         | /          |
| Level A (U/G)  | 1, 4          | 4                    | /                            | 22, 23, 24, 25,<br>26, 28, 29, 30,<br>31 32 & 33 | 23, 25, 29,<br>27      | /                             | 8, 13 & 14     | 13                                        | /          |