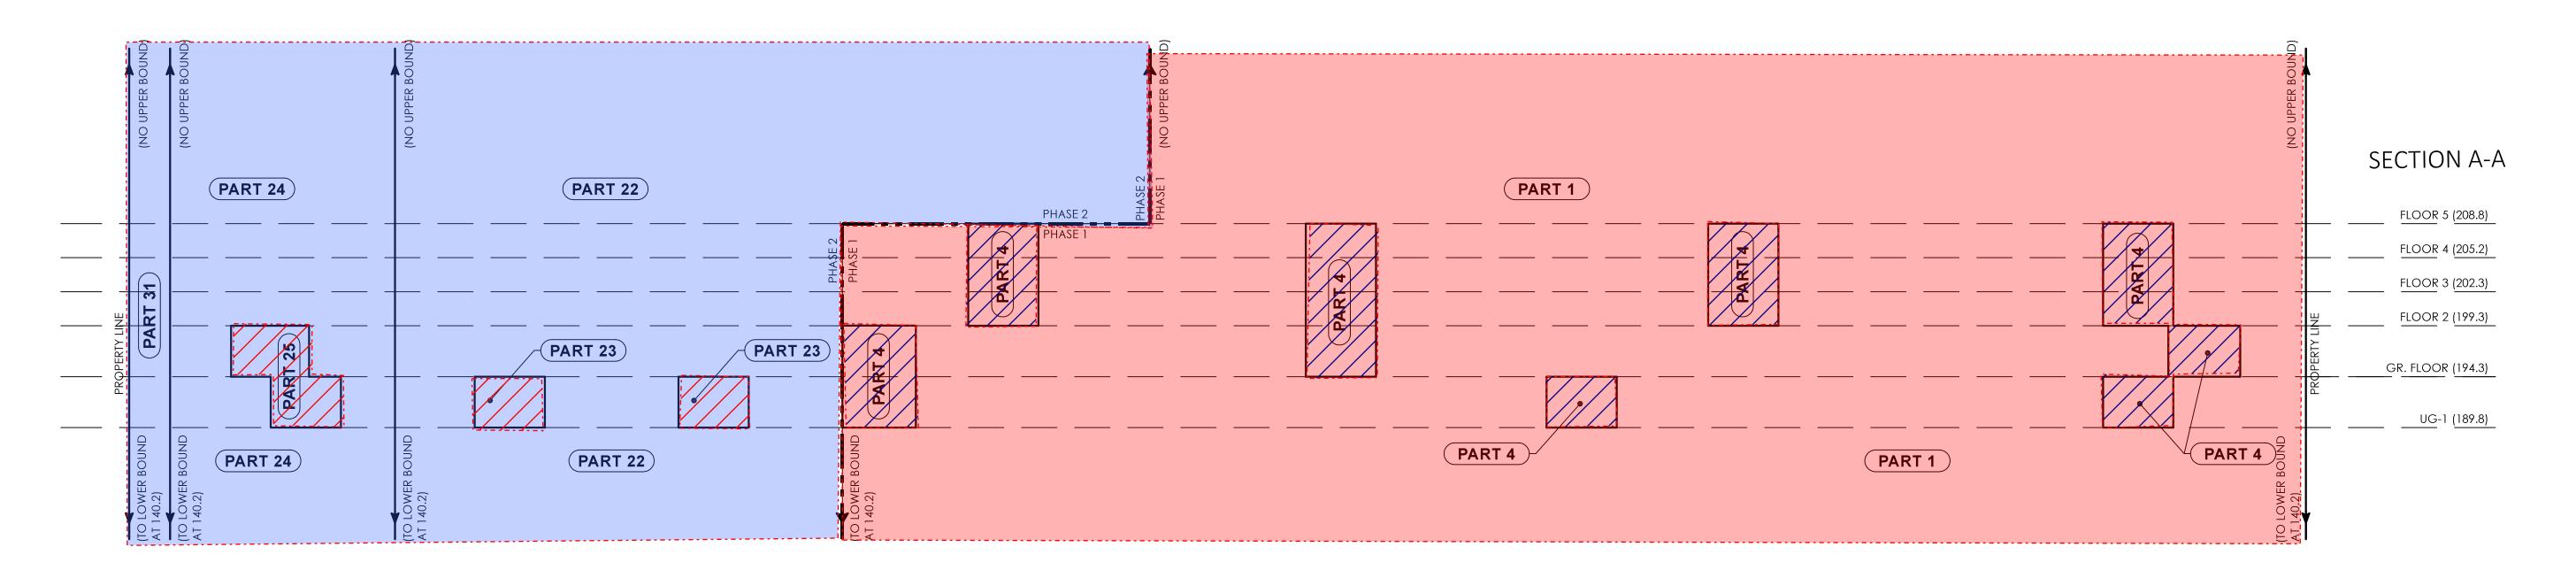

|                | Se            | vered 1 Land         | ls                           | Se                                               | vered 2 Land           | ds                            | Se             | vered 3 Land                              | ls         |
|----------------|---------------|----------------------|------------------------------|--------------------------------------------------|------------------------|-------------------------------|----------------|-------------------------------------------|------------|
|                | Covered Darts |                      | erts (in favour<br>ed 2 & 3) |                                                  | of Seve                | arts (in favour<br>red 1 & 3) |                | Easement Parts (in favo of Severed 1 & 2) |            |
| Sheet          | Severed Parts | Vehicle & Pedestrian | Pedestrian                   | Severed Parts                                    | Vehicle & Pedestrian   | Pedestrian                    | Severed Parts  | Vehicle &<br>Pedestrian                   | Pedestrian |
| Ground Floor   | 1 to 7        | 2 & 4                | 3,5,6 & 7                    | 17 to 31                                         | 18, 23, 25,<br>27 & 29 | 17, 19, 20 &<br>21            | 8 to 16        | 10 & 12                                   | 9,15 & 16  |
| Level 2        | 1, 4          | 4                    | /                            | 22, 23, 24, 26,<br>28, 30, 31,32 ,33             | 23                     | /                             | 8, 10, 11 & 14 | 10 & 11                                   | /          |
| Levels 3 & 4   | 1, 4          | 4                    | /                            | 22, 23, 24,26, 28,<br>30, 31,32,33               | 23                     | /                             | 8, 10, 11 & 14 | 10 & 11                                   | /          |
| Levels 5 to 30 | 1             | /                    | /                            | 22, 24, 26, 28,<br>30, 31,32, 33                 | /                      | /                             | 8 & 14         | /                                         | /          |
| Level A (U/G)  | 1, 4          | 4                    | /                            | 22, 23, 24, 25,<br>26, 28, 29, 30,<br>31 32 & 33 | 23, 25, 29,<br>27      | /                             | 8, 13 & 14     | 13                                        | /          |

|                | Se            | evered 1 Land        | ds                           | Se                                               | evered 2 Land          | ds                            | Se             | evered 3 Land        | ls                           |
|----------------|---------------|----------------------|------------------------------|--------------------------------------------------|------------------------|-------------------------------|----------------|----------------------|------------------------------|
|                | Severed Parts | of Sever             | arts (in favour<br>ed 2 & 3) | Severed Parts                                    | of Seve                | arts (in favour<br>red 1 & 3) | Severed Parts  | of Sever             | erts (in favour<br>ed 1 & 2) |
| Sheet          | Severeu raits | Vehicle & Pedestrian | Pedestrian                   | Severeu raits                                    | Vehicle & Pedestrian   | Pedestrian                    | Severeu raits  | Vehicle & Pedestrian | Pedestrian                   |
| Ground Floor   | 1 to 7        | 2 & 4                | 3,5,6 & 7                    | 17 to 31                                         | 18, 23, 25,<br>27 & 29 | 17, 19, 20 &<br>21            | 8 to 16        | 10 & 12              | 9,15 & 16                    |
| Level 2        | 1, 4          | 4                    | /                            | 22, 23, 24, 26,<br>28, 30, 31,32 ,33             | 23                     | /                             | 8, 10, 11 & 14 | 10 & 11              | /                            |
| Levels 3 & 4   | 1, 4          | 4                    | /                            | 22, 23, 24,26, 28,<br>30, 31,32,33               | 23                     | /                             | 8, 10, 11 & 14 | 10 & 11              | /                            |
| Levels 5 to 30 | 1             | /                    | /                            | 22, 24, 26, 28,<br>30, 31,32, 33                 | /                      | /                             | 8 & 14         | /                    | /                            |
| Level A (U/G)  | 1, 4          | 4                    | /                            | 22, 23, 24, 25,<br>26, 28, 29, 30,<br>31 32 & 33 | 1 /3 /5 /9             | /                             | 8, 13 & 14     | 13                   | /                            |

| Ground Floor   | 1 to 7 | 2 & 4 | 3,5,6 & 7 | 17 to 31                                         | 18, 23, 25,<br>27 & 29 | 17, 19, 20 &<br>21 | 8 to 16        | 10 & 12 | 9,15 & 16 |
|----------------|--------|-------|-----------|--------------------------------------------------|------------------------|--------------------|----------------|---------|-----------|
| Level 2        | 1, 4   | 4     | /         | 22, 23, 24, 26,<br>28, 30, 31,32 ,33             | 23                     | /                  | 8, 10, 11 & 14 | 10 & 11 | /         |
| Levels 3 & 4   | 1, 4   | 4     | /         | 22, 23, 24,26, 28,<br>30, 31,32,33               | 23                     | /                  | 8, 10, 11 & 14 | 10 & 11 | /         |
| Levels 5 to 30 | 1      | /     | /         | 22, 24, 26, 28,<br>30, 31,32, 33                 | /                      | /                  | 8 & 14         | /       | /         |
| Level A (U/G)  | 1, 4   | 4     | /         | 22, 23, 24, 25,<br>26, 28, 29, 30,<br>31 32 & 33 | 23, 25, 29,<br>27      | /                  | 8, 13 & 14     | 13      | /         |