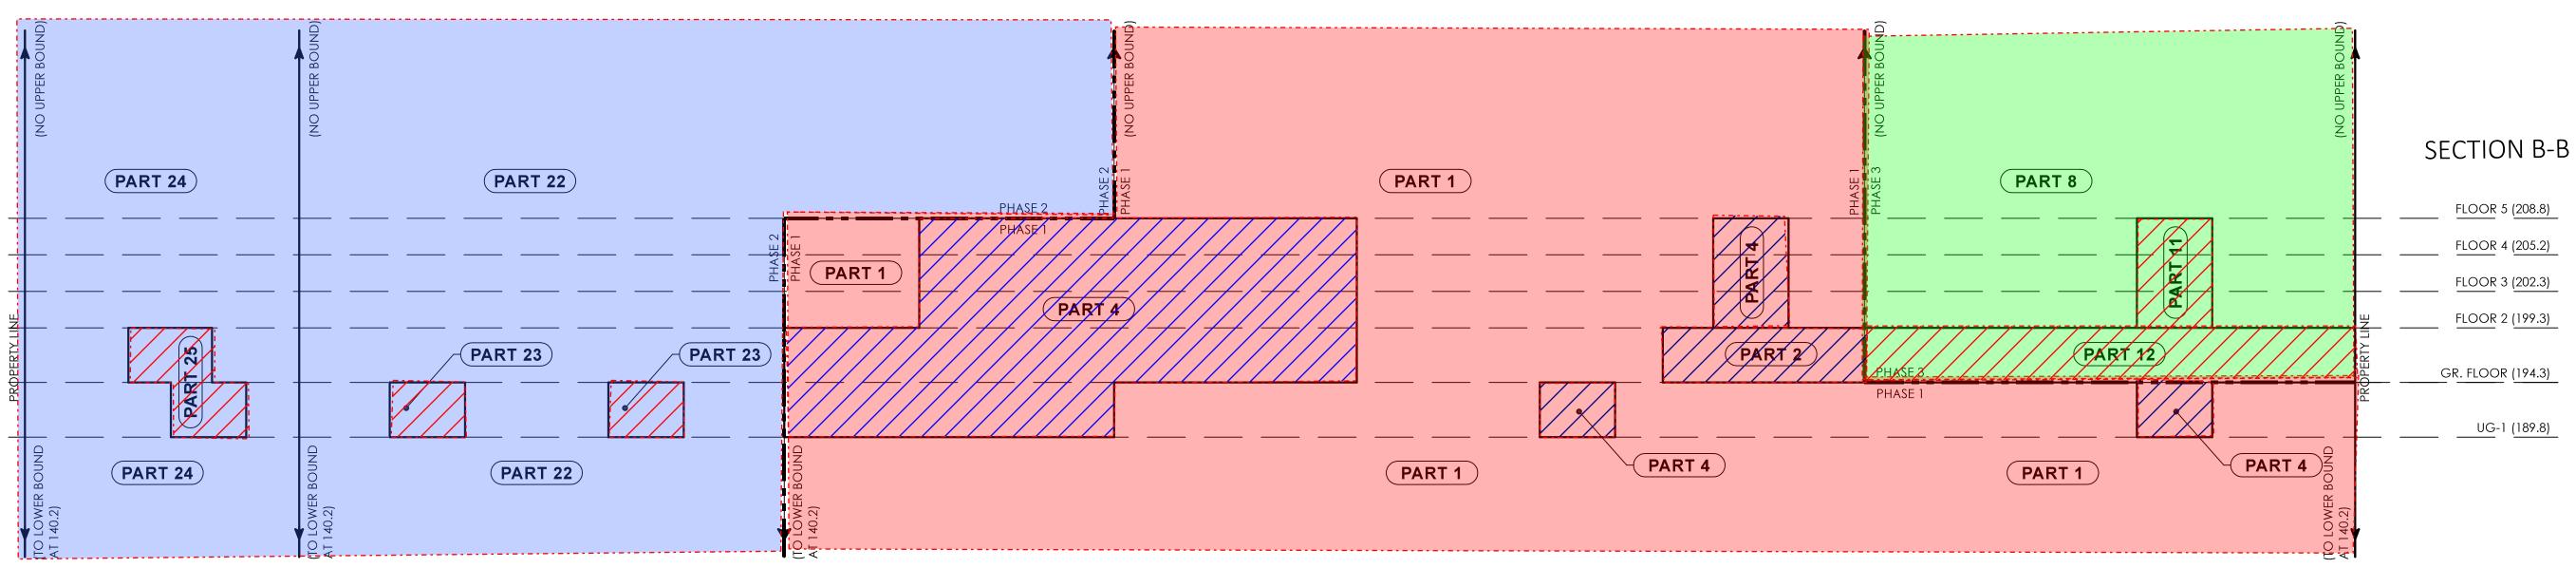

| Level A (U/G)  |                 |               |               | 31 32 & 33       |              |                  |                 |               |          |
|----------------|-----------------|---------------|---------------|------------------|--------------|------------------|-----------------|---------------|----------|
|                |                 |               |               |                  |              |                  |                 |               |          |
| ** Blanket Eas | ement for Servi | icing and Dra | inage propose | d over all Parts | of each Seve | ered Lands, in I | Favour of the o | ther 2 Severe | ed Lands |

|                | Se            | vered 1 Land         | ls                           | Se                                               | vered 2 Land           | ds                            | Se             | vered 3 Land                              | ls         |
|----------------|---------------|----------------------|------------------------------|--------------------------------------------------|------------------------|-------------------------------|----------------|-------------------------------------------|------------|
|                | Covered Darts |                      | erts (in favour<br>ed 2 & 3) |                                                  | of Seve                | arts (in favour<br>red 1 & 3) |                | Easement Parts (in favo of Severed 1 & 2) |            |
| Sheet          | Severed Parts | Vehicle & Pedestrian | Pedestrian                   | Severed Parts                                    | Vehicle & Pedestrian   | Pedestrian                    | Severed Parts  | Vehicle &<br>Pedestrian                   | Pedestrian |
| Ground Floor   | 1 to 7        | 2 & 4                | 3,5,6 & 7                    | 17 to 31                                         | 18, 23, 25,<br>27 & 29 | 17, 19, 20 &<br>21            | 8 to 16        | 10 & 12                                   | 9,15 & 16  |
| Level 2        | 1, 4          | 4                    | /                            | 22, 23, 24, 26,<br>28, 30, 31,32 ,33             | 23                     | /                             | 8, 10, 11 & 14 | 10 & 11                                   | /          |
| Levels 3 & 4   | 1, 4          | 4                    | /                            | 22, 23, 24,26, 28,<br>30, 31,32,33               | 23                     | /                             | 8, 10, 11 & 14 | 10 & 11                                   | /          |
| Levels 5 to 30 | 1             | /                    | /                            | 22, 24, 26, 28,<br>30, 31,32, 33                 | /                      | /                             | 8 & 14         | /                                         | /          |
| Level A (U/G)  | 1, 4          | 4                    | /                            | 22, 23, 24, 25,<br>26, 28, 29, 30,<br>31 32 & 33 | 23, 25, 29,<br>27      | /                             | 8, 13 & 14     | 13                                        | /          |

|                | Se            | evered 1 Land        | ds                           | Se                                               | evered 2 Land          | ds                            | Se             | evered 3 Land        | ls                           |
|----------------|---------------|----------------------|------------------------------|--------------------------------------------------|------------------------|-------------------------------|----------------|----------------------|------------------------------|
|                | Severed Parts | of Sever             | arts (in favour<br>ed 2 & 3) | Severed Parts                                    | of Seve                | arts (in favour<br>red 1 & 3) | Severed Parts  | of Sever             | erts (in favour<br>ed 1 & 2) |
| Sheet          | Severeu raits | Vehicle & Pedestrian | Pedestrian                   | Severeu raits                                    | Vehicle & Pedestrian   | Pedestrian                    | Severeu raits  | Vehicle & Pedestrian | Pedestrian                   |
| Ground Floor   | 1 to 7        | 2 & 4                | 3,5,6 & 7                    | 17 to 31                                         | 18, 23, 25,<br>27 & 29 | 17, 19, 20 &<br>21            | 8 to 16        | 10 & 12              | 9,15 & 16                    |
| Level 2        | 1, 4          | 4                    | /                            | 22, 23, 24, 26,<br>28, 30, 31,32 ,33             | 23                     | /                             | 8, 10, 11 & 14 | 10 & 11              | /                            |
| Levels 3 & 4   | 1, 4          | 4                    | /                            | 22, 23, 24,26, 28,<br>30, 31,32,33               | 23                     | /                             | 8, 10, 11 & 14 | 10 & 11              | /                            |
| Levels 5 to 30 | 1             | /                    | /                            | 22, 24, 26, 28,<br>30, 31,32, 33                 | /                      | /                             | 8 & 14         | /                    | /                            |
| Level A (U/G)  | 1, 4          | 4                    | /                            | 22, 23, 24, 25,<br>26, 28, 29, 30,<br>31 32 & 33 | 1 /3 /5 /9             | /                             | 8, 13 & 14     | 13                   | /                            |

| Ground Floor   | 1 to 7 | 2 & 4 | 3,5,6 & 7 | 17 to 31                                         | 18, 23, 25,<br>27 & 29 | 17, 19, 20 &<br>21 | 8 to 16        | 10 & 12 | 9,15 & 16 |
|----------------|--------|-------|-----------|--------------------------------------------------|------------------------|--------------------|----------------|---------|-----------|
| Level 2        | 1, 4   | 4     | /         | 22, 23, 24, 26,<br>28, 30, 31,32 ,33             | 23                     | /                  | 8, 10, 11 & 14 | 10 & 11 | /         |
| Levels 3 & 4   | 1, 4   | 4     | /         | 22, 23, 24,26, 28,<br>30, 31,32,33               | 23                     | /                  | 8, 10, 11 & 14 | 10 & 11 | /         |
| Levels 5 to 30 | 1      | /     | /         | 22, 24, 26, 28,<br>30, 31,32, 33                 | /                      | /                  | 8 & 14         | /       | /         |
| Level A (U/G)  | 1, 4   | 4     | /         | 22, 23, 24, 25,<br>26, 28, 29, 30,<br>31 32 & 33 | 23, 25, 29,<br>27      | /                  | 8, 13 & 14     | 13      | /         |