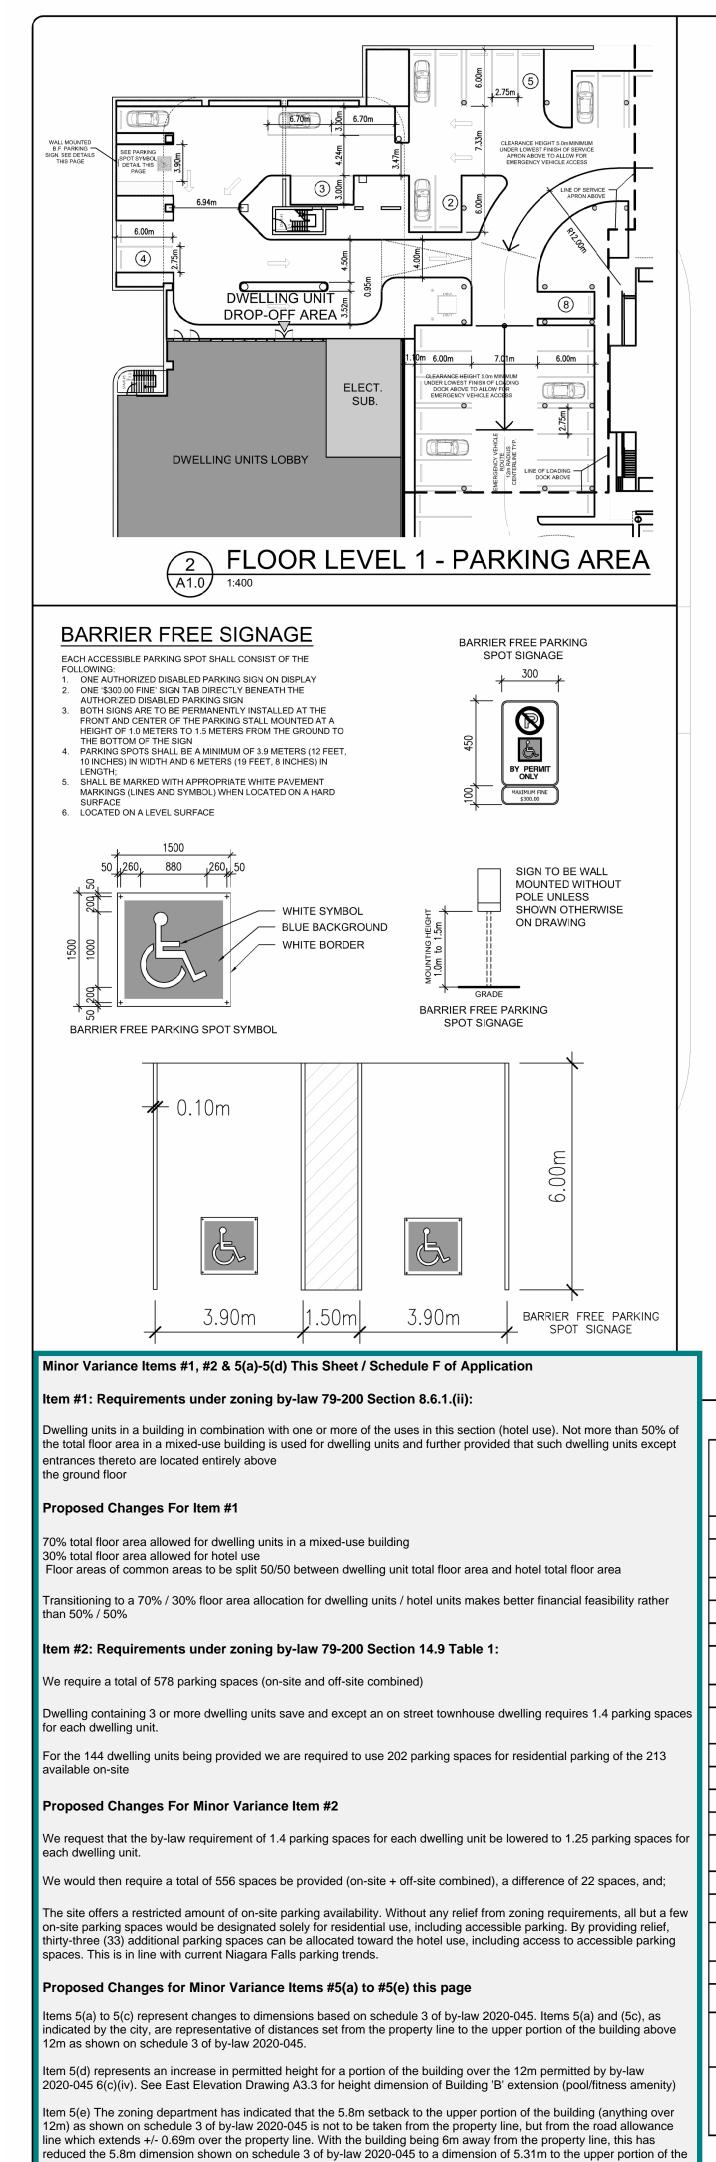

| PROPOSED MIXED-03E (HOTEL & DWELLING UNIT) BUILDING |                        |                                |                    |                                |          |  |
|-----------------------------------------------------|------------------------|--------------------------------|--------------------|--------------------------------|----------|--|
| Description                                         | Unit Count             | By-Law 79-200 Section 4.19.1   | Parking            | By-Law 79-200 Section 4.19.1   | Parking  |  |
|                                                     | Onit Count             | Table 1.1 Requirements         | Required           | Table 1.1 Requirements         | Required |  |
| Dwelling Units                                      | 144                    | 1.4 Spaces Per Each Unit       | 202                | 1.25 Spaces Per Each Unit      | 180      |  |
| Hotel Units                                         | 300                    | 1 Space for Each 1.25 Rooms    | 240                | 1 Space for Each 1.25 Rooms    | 240      |  |
|                                                     |                        |                                |                    |                                |          |  |
| Description                                         | $\Delta reg (m^2)$     | By-Law 79-200 Section 4.19.1   | Parking            | By-Law 79-200 Section 4.19.1   | Parking  |  |
| Description                                         | Area (m <sup>2</sup> ) | Table 1.1 Requirements         | Required           | Table 1.1 Requirements         | Required |  |
| 200 Seat Café                                       | 412                    | Ancillary to Hotel             | 0                  | Ancillary to Hotel             | 0        |  |
| 300 Seat<br>Restaurant                              | 608                    | Ancillary to Hotel             | 0                  | Ancillary to Hotel             | 0        |  |
| 40 Seat Bar                                         | 91                     | Ancillary to Hotel             | 0                  | Ancillary to Hotel             | 0        |  |
| Retail                                              | 661                    | Ancillary to Hotel             | 0                  | Ancillary to Hotel             | 0        |  |
| Fitness                                             | 712                    | Ancillary to Hotel             | 0                  | Ancillary to Hotel             | 0        |  |
| Pool Facility                                       | 712                    | Ancillary to Hotel             | 0                  | Ancillary to Hotel             | 0        |  |
| 215 Person<br>Observation Level                     | 785                    | Ancillary to Hotel             | 0                  | Ancillary to Hotel             | 0        |  |
|                                                     |                        |                                |                    |                                |          |  |
| EXISTING WYNDHAM GARDEN HOT                         |                        |                                |                    | L TOWER 'B'                    |          |  |
| Description                                         | Unit Count             | By-Law 79-200 Section 4.19.1   | Parking            | By-Law 79-200 Section 4.19.1   | Parking  |  |
| Description                                         | Unit Count             | Table 1.1 Requirements         | Required           | Table 1.1 Requirements         | Required |  |
| Hotel Units                                         | 170                    | 1 Space for Each 1.25 Rooms    | 136                | 1 Space for Each 1.25 Rooms    | 136      |  |
|                                                     |                        |                                |                    |                                |          |  |
| TOTAL PARKING                                       |                        |                                |                    |                                |          |  |
| (PROPOSED MIXED-USE BUILDING AND EXISTING W         |                        |                                | YNDHAM HOTEL TOWER | ' <b>B')</b>                   |          |  |
|                                                     |                        | Total Parking Spaces Required  | 578                | Total Parking Spaces Required  | 556      |  |
|                                                     |                        | Total Parking Provided On-Site | 213                | Total Parking Provided On-Site | 213      |  |
|                                                     |                        | Total Parking Needed Off-Site  | 365                | Total Parking Needed Off-Site  | 343      |  |

| <br>                        |
|-----------------------------|
| Total Parking Spaces Requir |
| Total Parking Provided On-S |
| Total Parking Needed Off-S  |
|                             |

| SITE STATISTICS                                            |                         |               |  |  |  |
|------------------------------------------------------------|-------------------------|---------------|--|--|--|
| DESCRIPTION                                                | AREA m <sup>2</sup>     | % OF LOT AREA |  |  |  |
| TOTAL ON-SITE LOT AREA                                     | 17434.52 m <sup>2</sup> | 100.0 %       |  |  |  |
| PAVING / ROADS ON-SITE                                     | 6830.00 m <sup>2</sup>  | 39.18 %       |  |  |  |
| LANDSCAPING ON-SITE                                        | 441.09 m <sup>2</sup>   | 2.53 %        |  |  |  |
| BUILDING COVERAGE [MAXIMUM COVERAGE: 70% PER 79-200 8.6.2] |                         |               |  |  |  |
| PROPOSED MIXED-USE<br>DEVELOPMENT                          | 8517.00 m <sup>2</sup>  | 48.85 %       |  |  |  |
| EXISTING WYNDHAM GARDEN HOTEL<br>TOWER 'B'                 | 1646.43 m <sup>2</sup>  | 9.44 %        |  |  |  |
|                                                            |                         |               |  |  |  |
| TOTAL BUILDING COVERAGE                                    | 10163.43 m <sup>2</sup> | 58.29%        |  |  |  |

| PER BY-LAW 2019 - 44 (EFFECTIVE APRIL 2019) - SECTION 3. |        |                                                                                   |          |  |  |
|----------------------------------------------------------|--------|-----------------------------------------------------------------------------------|----------|--|--|
| DESCRIPTION                                              | SPACES | BARRIER FREE<br>SPACES REQUIRED                                                   | PROVIDED |  |  |
| TOTAL PARKING<br>REQUIRED                                | 556    | 2 + 2% OF TOTAL PARKING, ROUNDED UP<br>= 2 + (556 * 0.02) = 13.12 ROUNDED UP = 14 | 14       |  |  |
|                                                          |        |                                                                                   |          |  |  |

| LOADING SPACES REQUIREMENTS                                                                           |          |                                                                |          |  |
|-------------------------------------------------------------------------------------------------------|----------|----------------------------------------------------------------|----------|--|
| PER BY-LAW NO. 2020-45, FILE NO.: AM-2019-023                                                         |          |                                                                |          |  |
| REQUIRED                                                                                              | REQUIRED | PROVIDED                                                       | PROVIDED |  |
| 4, IN ACCORDANCE WITH THE<br>DIMENSIONS CONTAINED IN SECTION<br>4.20.1 OF BY-LAW NO. 79-200 (3m X 9m) | 4        | 4 LOADING SPACES (3.5m x<br>10.5m) PROVIDED IN<br>LOADING DOCK | 4        |  |
| See Minor Variance                                                                                    |          |                                                                |          |  |