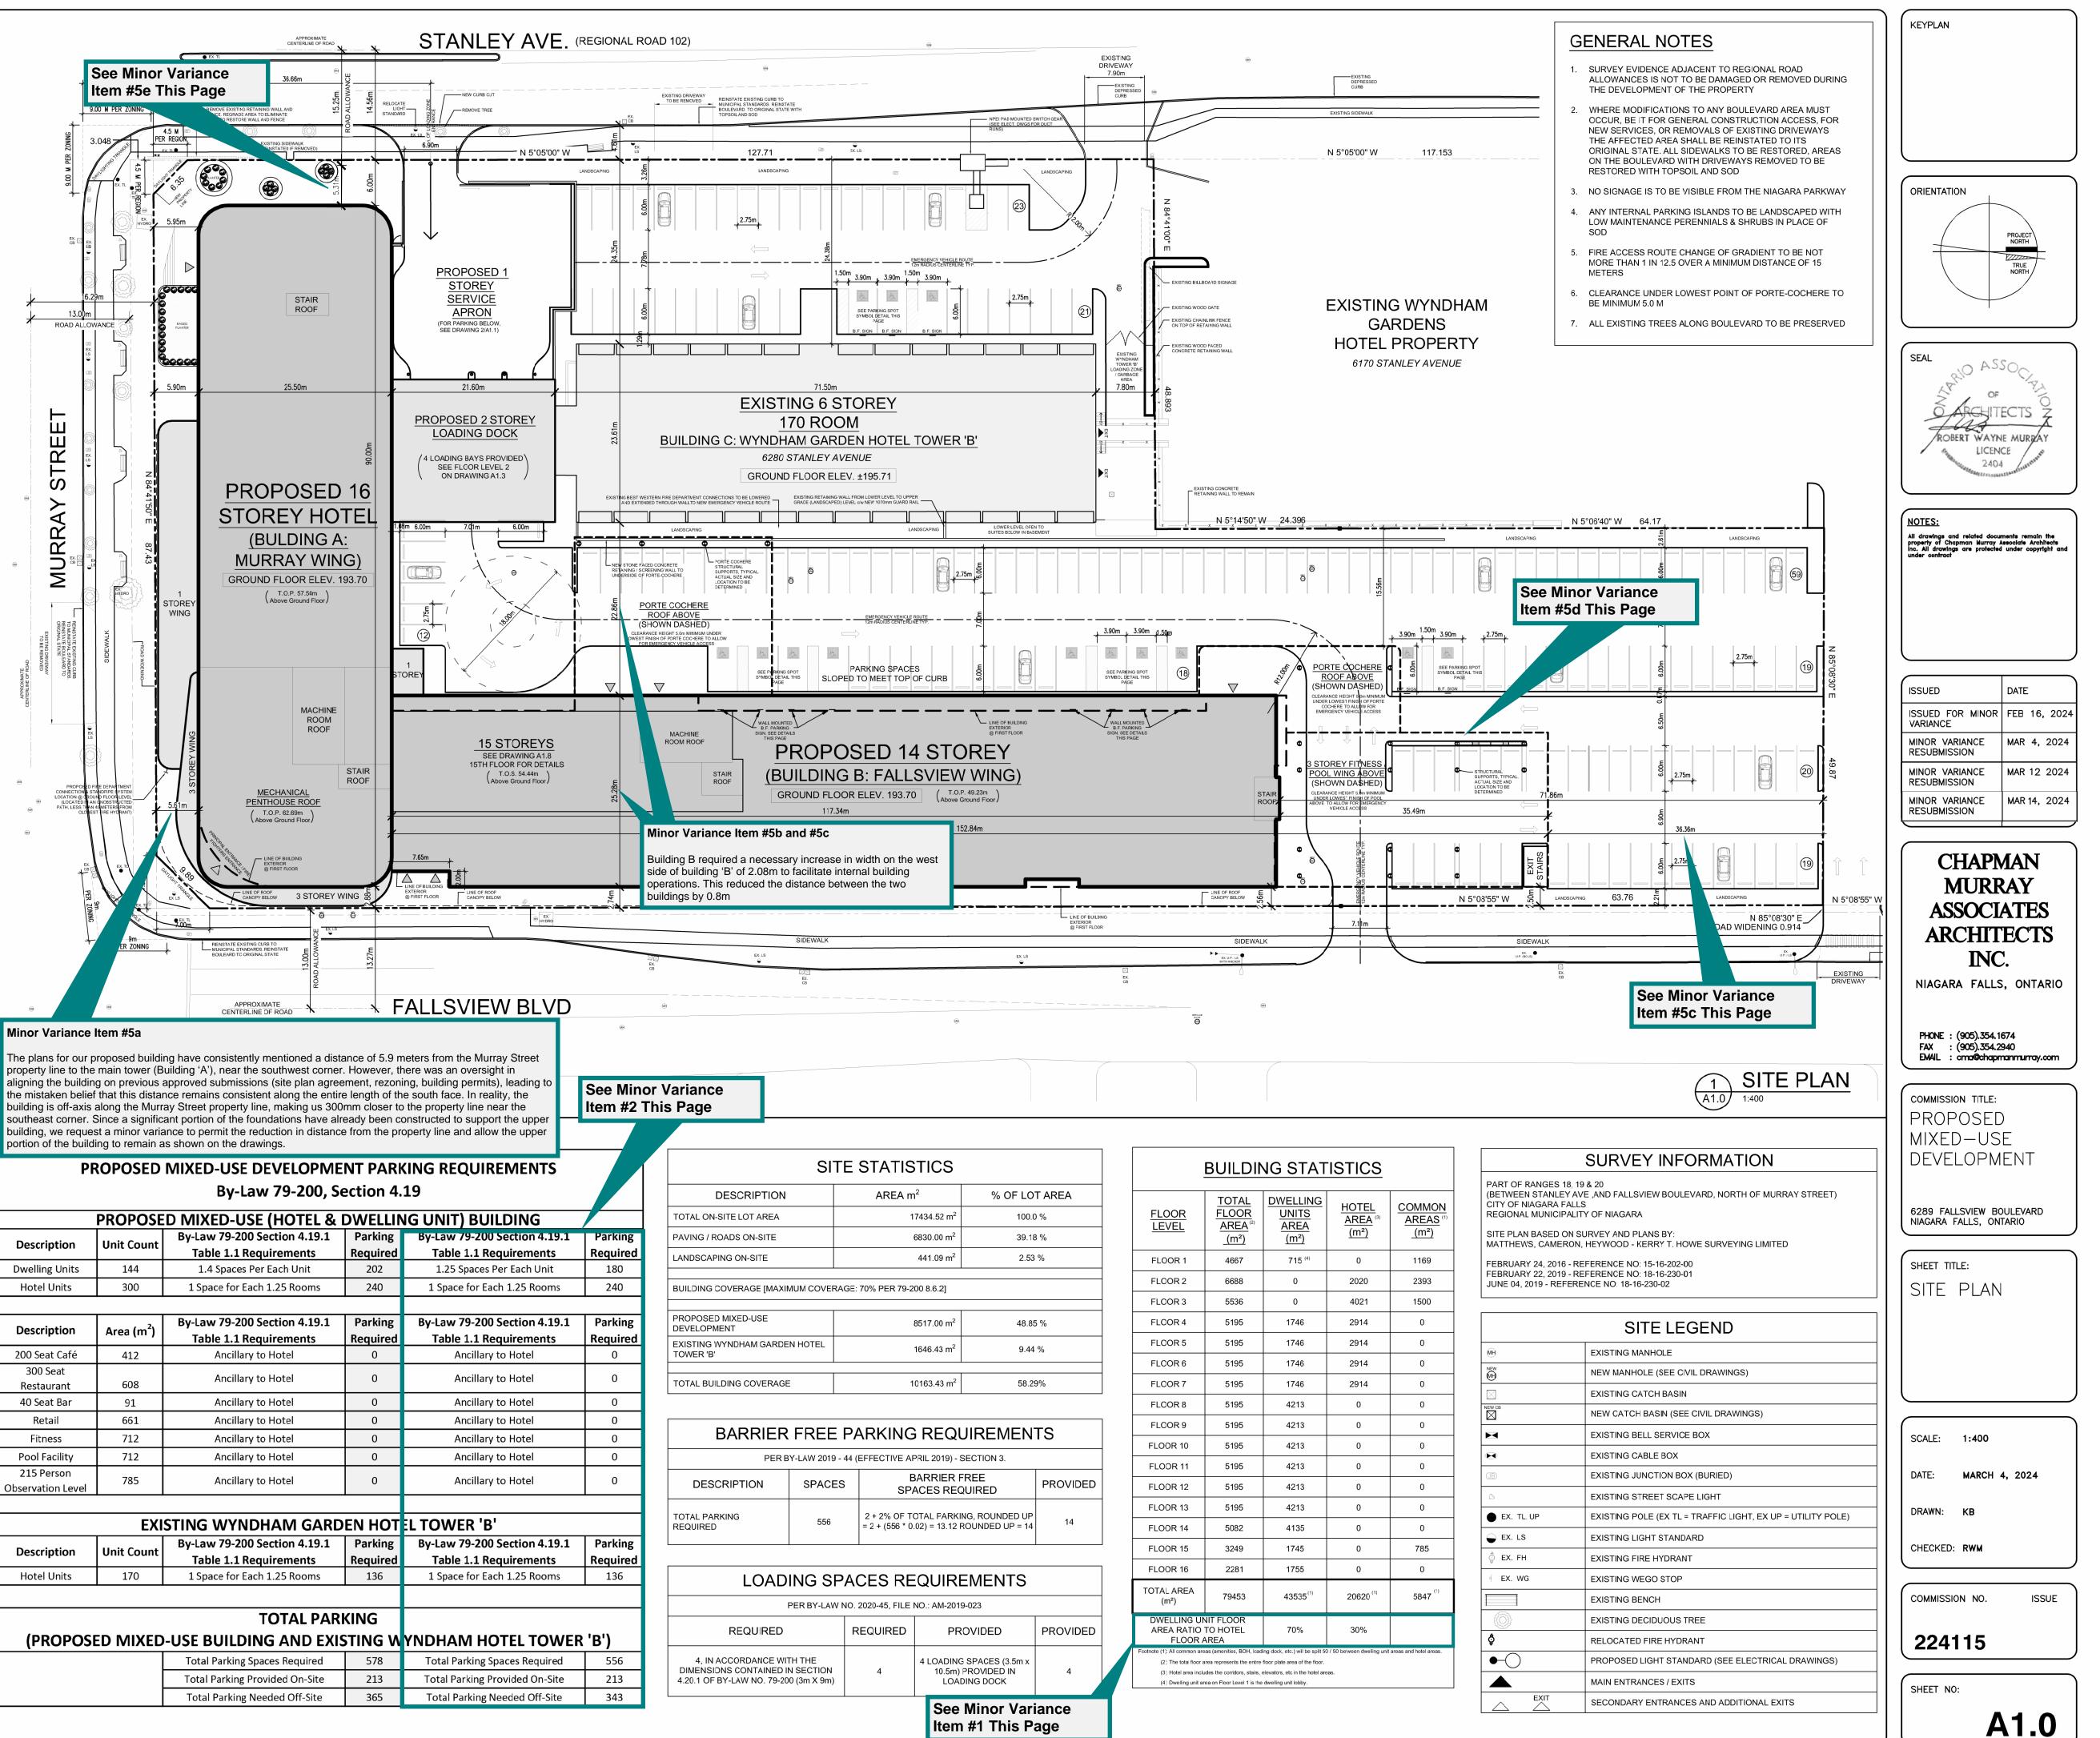

| PROPOSED MIXED-03E (HOTEL & DWELLING UNIT) BUILDING |                        |                                |                    |                                |          |  |
|-----------------------------------------------------|------------------------|--------------------------------|--------------------|--------------------------------|----------|--|
| Description                                         | Unit Count             | By-Law 79-200 Section 4.19.1   | Parking            | By-Law 79-200 Section 4.19.1   | Parking  |  |
|                                                     | Onit Count             | Table 1.1 Requirements         | Required           | Table 1.1 Requirements         | Required |  |
| Dwelling Units                                      | 144                    | 1.4 Spaces Per Each Unit       | 202                | 1.25 Spaces Per Each Unit      | 180      |  |
| Hotel Units                                         | 300                    | 1 Space for Each 1.25 Rooms    | 240                | 1 Space for Each 1.25 Rooms    | 240      |  |
|                                                     |                        |                                |                    |                                |          |  |
| Description                                         | $\Delta reg (m^2)$     | By-Law 79-200 Section 4.19.1   | Parking            | By-Law 79-200 Section 4.19.1   | Parking  |  |
| Description                                         | Area (m <sup>2</sup> ) | Table 1.1 Requirements         | Required           | Table 1.1 Requirements         | Required |  |
| 200 Seat Café                                       | 412                    | Ancillary to Hotel             | 0                  | Ancillary to Hotel             | 0        |  |
| 300 Seat<br>Restaurant                              | 608                    | Ancillary to Hotel             | 0                  | Ancillary to Hotel             | 0        |  |
| 40 Seat Bar                                         | 91                     | Ancillary to Hotel             | 0                  | Ancillary to Hotel             | 0        |  |
| Retail                                              | 661                    | Ancillary to Hotel             | 0                  | Ancillary to Hotel             | 0        |  |
| Fitness                                             | 712                    | Ancillary to Hotel             | 0                  | Ancillary to Hotel             | 0        |  |
| Pool Facility                                       | 712                    | Ancillary to Hotel             | 0                  | Ancillary to Hotel             | 0        |  |
| 215 Person<br>Observation Level                     | 785                    | Ancillary to Hotel             | 0                  | Ancillary to Hotel             | 0        |  |
|                                                     |                        |                                |                    |                                |          |  |
| EXISTING WYNDHAM GARDEN HOT                         |                        |                                |                    | L TOWER 'B'                    |          |  |
| Description                                         | Unit Count             | By-Law 79-200 Section 4.19.1   | Parking            | By-Law 79-200 Section 4.19.1   | Parking  |  |
| Description                                         | Unit Count             | Table 1.1 Requirements         | Required           | Table 1.1 Requirements         | Required |  |
| Hotel Units                                         | 170                    | 1 Space for Each 1.25 Rooms    | 136                | 1 Space for Each 1.25 Rooms    | 136      |  |
|                                                     |                        |                                |                    |                                |          |  |
| TOTAL PARKING                                       |                        |                                |                    |                                |          |  |
| (PROPOSED MIXED-USE BUILDING AND EXISTING W         |                        |                                | YNDHAM HOTEL TOWER | ' <b>B')</b>                   |          |  |
|                                                     |                        | Total Parking Spaces Required  | 578                | Total Parking Spaces Required  | 556      |  |
|                                                     |                        | Total Parking Provided On-Site | 213                | Total Parking Provided On-Site | 213      |  |
|                                                     |                        | Total Parking Needed Off-Site  | 365                | Total Parking Needed Off-Site  | 343      |  |

| <br>                        |
|-----------------------------|
| Total Parking Spaces Requir |
| Total Parking Provided On-S |
| Total Parking Needed Off-S  |
|                             |

| SITE STATISTICS                                            |                         |               |  |  |  |
|------------------------------------------------------------|-------------------------|---------------|--|--|--|
| DESCRIPTION                                                | AREA m <sup>2</sup>     | % OF LOT AREA |  |  |  |
| TOTAL ON-SITE LOT AREA                                     | 17434.52 m <sup>2</sup> | 100.0 %       |  |  |  |
| PAVING / ROADS ON-SITE                                     | 6830.00 m <sup>2</sup>  | 39.18 %       |  |  |  |
| LANDSCAPING ON-SITE                                        | 441.09 m <sup>2</sup>   | 2.53 %        |  |  |  |
| BUILDING COVERAGE [MAXIMUM COVERAGE: 70% PER 79-200 8.6.2] |                         |               |  |  |  |
| PROPOSED MIXED-USE<br>DEVELOPMENT                          | 8517.00 m <sup>2</sup>  | 48.85 %       |  |  |  |
| EXISTING WYNDHAM GARDEN HOTEL<br>TOWER 'B'                 | 1646.43 m <sup>2</sup>  | 9.44 %        |  |  |  |
|                                                            |                         |               |  |  |  |
| TOTAL BUILDING COVERAGE                                    | 10163.43 m <sup>2</sup> | 58.29%        |  |  |  |

| PER BY-LAW 2019 - 44 (EFFECTIVE APRIL 2019) - SECTION 3. |        |                                                                                   |          |  |  |
|----------------------------------------------------------|--------|-----------------------------------------------------------------------------------|----------|--|--|
| DESCRIPTION                                              | SPACES | BARRIER FREE<br>SPACES REQUIRED                                                   | PROVIDED |  |  |
| TOTAL PARKING<br>REQUIRED                                | 556    | 2 + 2% OF TOTAL PARKING, ROUNDED UP<br>= 2 + (556 * 0.02) = 13.12 ROUNDED UP = 14 | 14       |  |  |
|                                                          |        |                                                                                   |          |  |  |

| LOADING SPACES REQUIREMENTS                                                                           |          |                                                                |          |  |
|-------------------------------------------------------------------------------------------------------|----------|----------------------------------------------------------------|----------|--|
| PER BY-LAW NO. 2020-45, FILE NO.: AM-2019-023                                                         |          |                                                                |          |  |
| REQUIRED                                                                                              | REQUIRED | PROVIDED                                                       | PROVIDED |  |
| 4, IN ACCORDANCE WITH THE<br>DIMENSIONS CONTAINED IN SECTION<br>4.20.1 OF BY-LAW NO. 79-200 (3m X 9m) | 4        | 4 LOADING SPACES (3.5m x<br>10.5m) PROVIDED IN<br>LOADING DOCK | 4        |  |
| See Minor Variance                                                                                    |          |                                                                |          |  |

Item #1 This Page

|                                                                                                                                    | BUILDIN                                                    |   |  |
|------------------------------------------------------------------------------------------------------------------------------------|------------------------------------------------------------|---|--|
| <u>FLOOR</u><br>LEVEL                                                                                                              | TOTAL<br>FLOOR<br>AREA <sup>(2)</sup><br>(m <sup>2</sup> ) |   |  |
| FLOOR 1                                                                                                                            | 4667                                                       |   |  |
| FLOOR 2                                                                                                                            | 6688                                                       |   |  |
| FLOOR 3                                                                                                                            | 5536                                                       |   |  |
| FLOOR 4                                                                                                                            | 5195                                                       |   |  |
| FLOOR 5                                                                                                                            | 5195                                                       |   |  |
| FLOOR 6                                                                                                                            | 5195                                                       |   |  |
| FLOOR 7                                                                                                                            | 5195                                                       |   |  |
| FLOOR 8                                                                                                                            | 5195                                                       |   |  |
| FLOOR 9                                                                                                                            | 5195                                                       |   |  |
| FLOOR 10                                                                                                                           | 5195                                                       |   |  |
| FLOOR 11                                                                                                                           | 5195                                                       |   |  |
| FLOOR 12                                                                                                                           | 5195                                                       |   |  |
| FLOOR 13                                                                                                                           | 5195                                                       |   |  |
| FLOOR 14                                                                                                                           | 5082                                                       |   |  |
| FLOOR 15                                                                                                                           | 3249                                                       |   |  |
| FLOOR 16                                                                                                                           | 2281                                                       |   |  |
| TOTAL AREA<br>(m²)                                                                                                                 | 79453                                                      |   |  |
| DWELLING UNIT FLOOR<br>AREA RATIO TO HOTEL<br>FLOOR AREA                                                                           |                                                            |   |  |
| Fcotnote (1): All common areas (amenities, BOH, Icadin<br>(2): The total floor area represents the entre flo                       |                                                            |   |  |
| <ul> <li>(3): Hotel area includes the corridors, stairs, ele</li> <li>(4): Dwelling unit area on Floor Level 1 is the d</li> </ul> |                                                            |   |  |
| (1) Dwoning drift al                                                                                                               |                                                            | a |  |