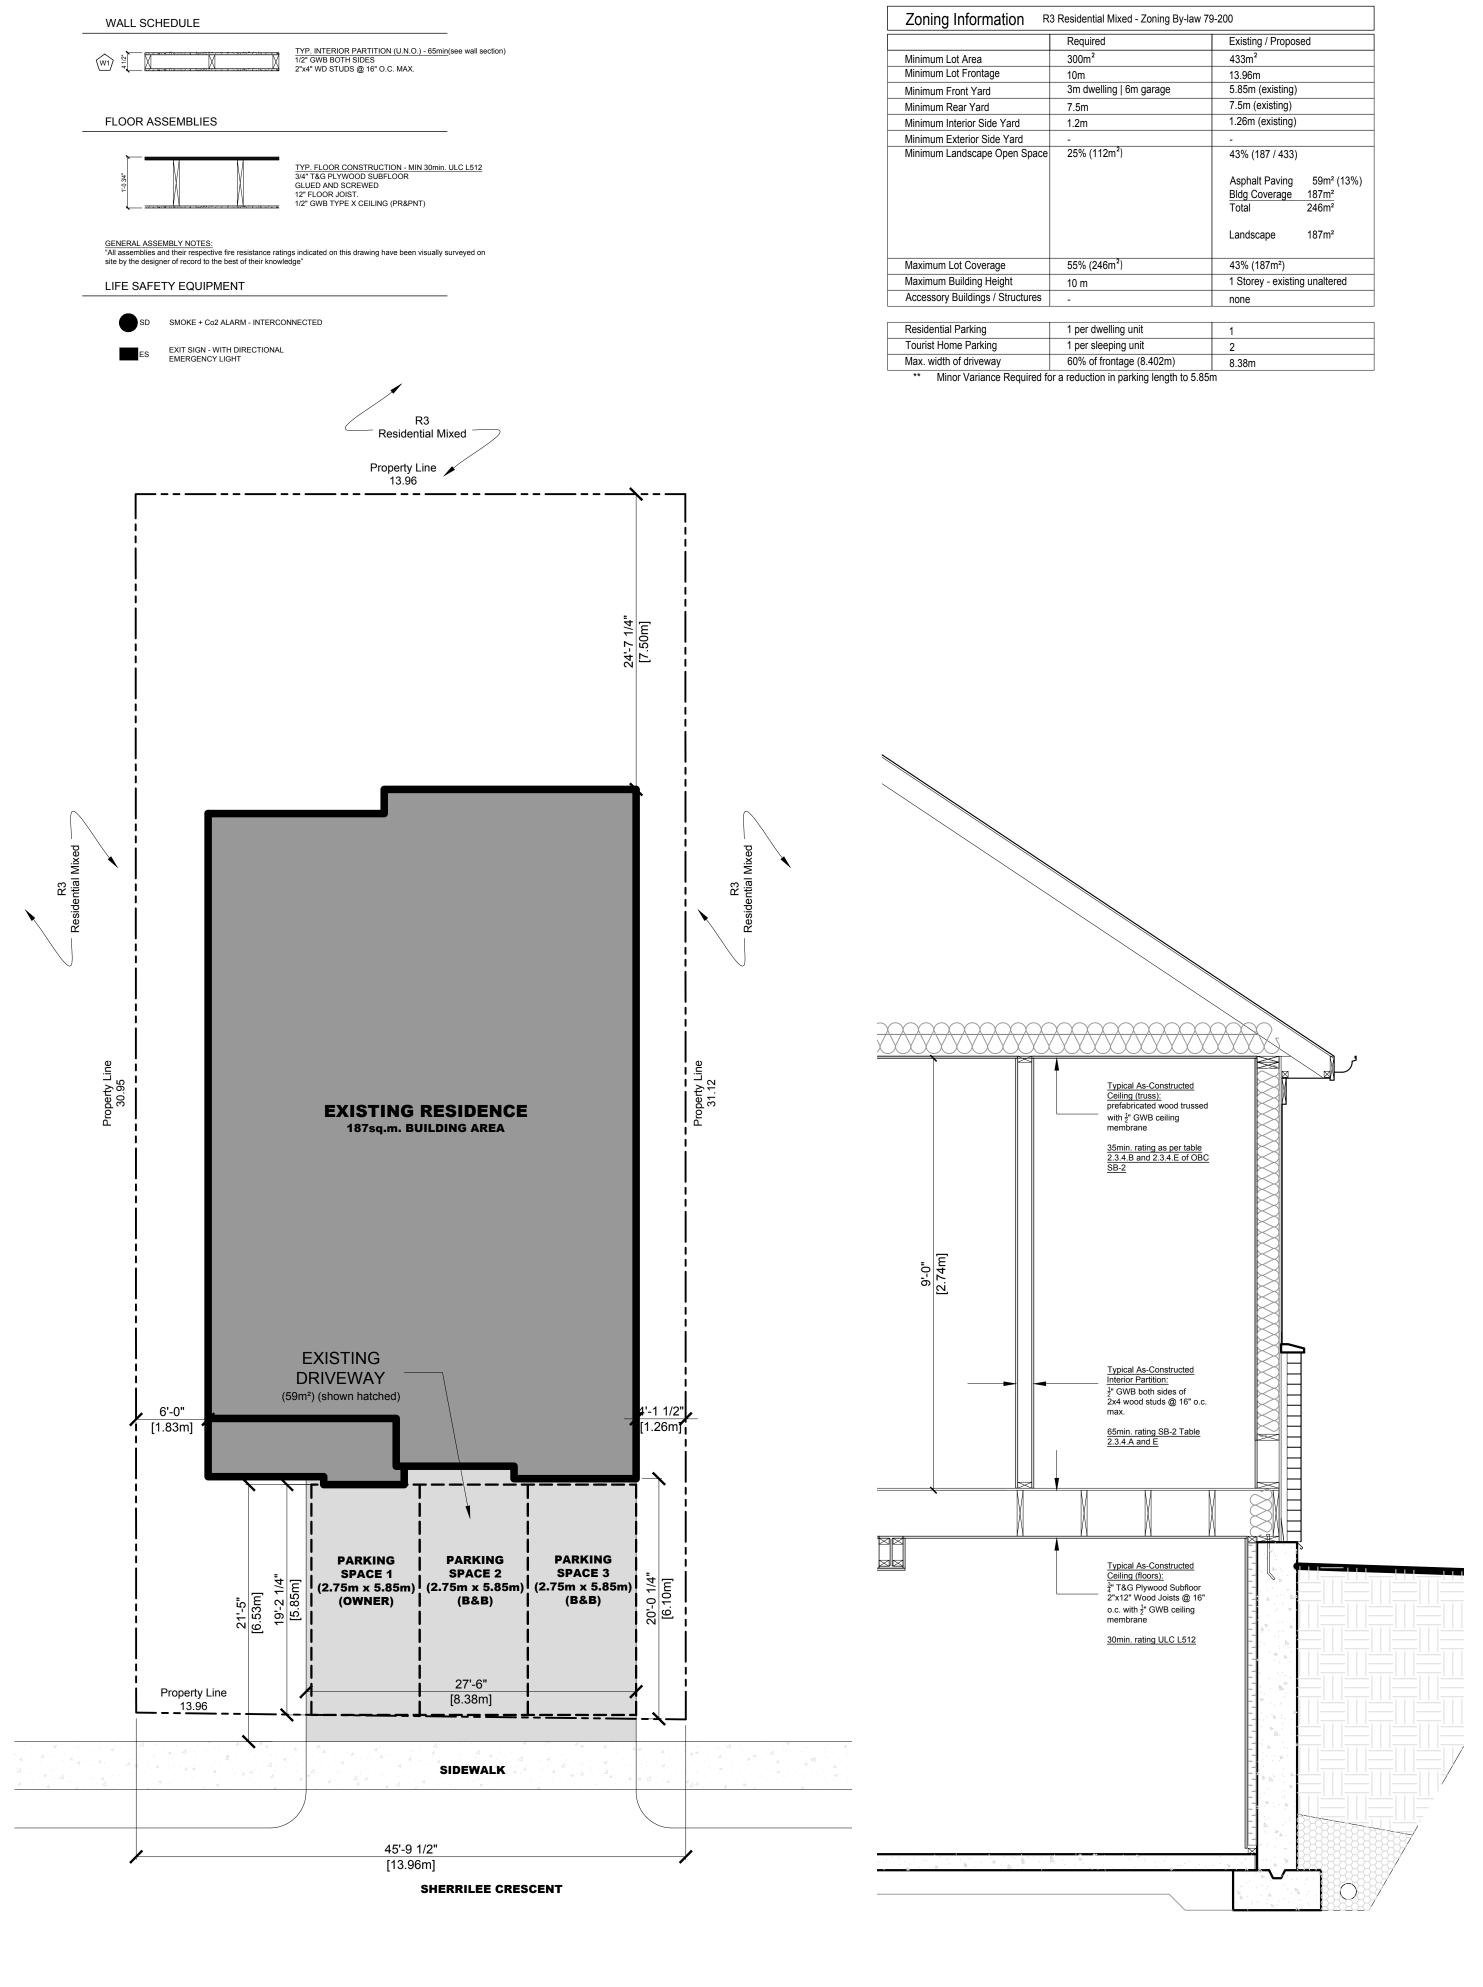

SITE PLAN SCALE: 1/8" = 1'-0"

**TYP. WALL SECTION** 

SCALE: 1/2" = 1'-0"

| ential Mixed - Zoning By-law 79-200 |                                       |
|-------------------------------------|---------------------------------------|
| uired                               | Existing / Proposed                   |
| m²                                  | 433m <sup>2</sup>                     |
|                                     | 13.96m                                |
| dwelling   6m garage                | 5.85m (existing)                      |
| n                                   | 7.5m (existing)                       |
| n                                   | 1.26m (existing)                      |
|                                     | -                                     |
| 5 (112m <sup>2</sup> )              | 43% (187 / 433)                       |
|                                     |                                       |
|                                     | Asphalt Paving 59m <sup>2</sup> (13%) |
|                                     | Bldg Coverage 187m <sup>2</sup>       |
|                                     | Total 246m <sup>2</sup>               |
|                                     | Landscape 187m <sup>2</sup>           |
|                                     | Landscape 187m <sup>2</sup>           |
| (246m <sup>2</sup> )                | 43% (187m²)                           |
|                                     | 1 Storey - existing unaltered         |
| n                                   |                                       |
|                                     | none                                  |
|                                     |                                       |
| er dwelling unit                    | 1                                     |
| r sleeping unit                     | 2                                     |
| o of frontage (8.402m)              | 8.38m                                 |
| ation in parking length to E OFm    |                                       |

| Seal:                                                                                                                                                                     | Seal:                                       |
|---------------------------------------------------------------------------------------------------------------------------------------------------------------------------|---------------------------------------------|
|                                                                                                                                                                           |                                             |
| No.:Date:Revision:01Dec. 27, 2023Issued for Permit02Jan. 4, 2024Issued for Minor Variance03Jan. 17, 2024Issued for Minor Variance04Jan. 31, 2024Issued for Minor Variance |                                             |
| Project Name.:<br>Change of Use<br>Existing Residence to Bed & Breakfast<br>7442 Sherrilee Crescent, Niagara Falls                                                        | Drawing Name.:<br>Site Plan and Zoning Info |
| N<br>S                                                                                                                                                                    |                                             |
| Project No.:<br>-                                                                                                                                                         | Data:                                       |
| Scale:<br>As Noted                                                                                                                                                        | Date:<br>December 2023                      |
| Drawing No.:<br>A1-100                                                                                                                                                    |                                             |