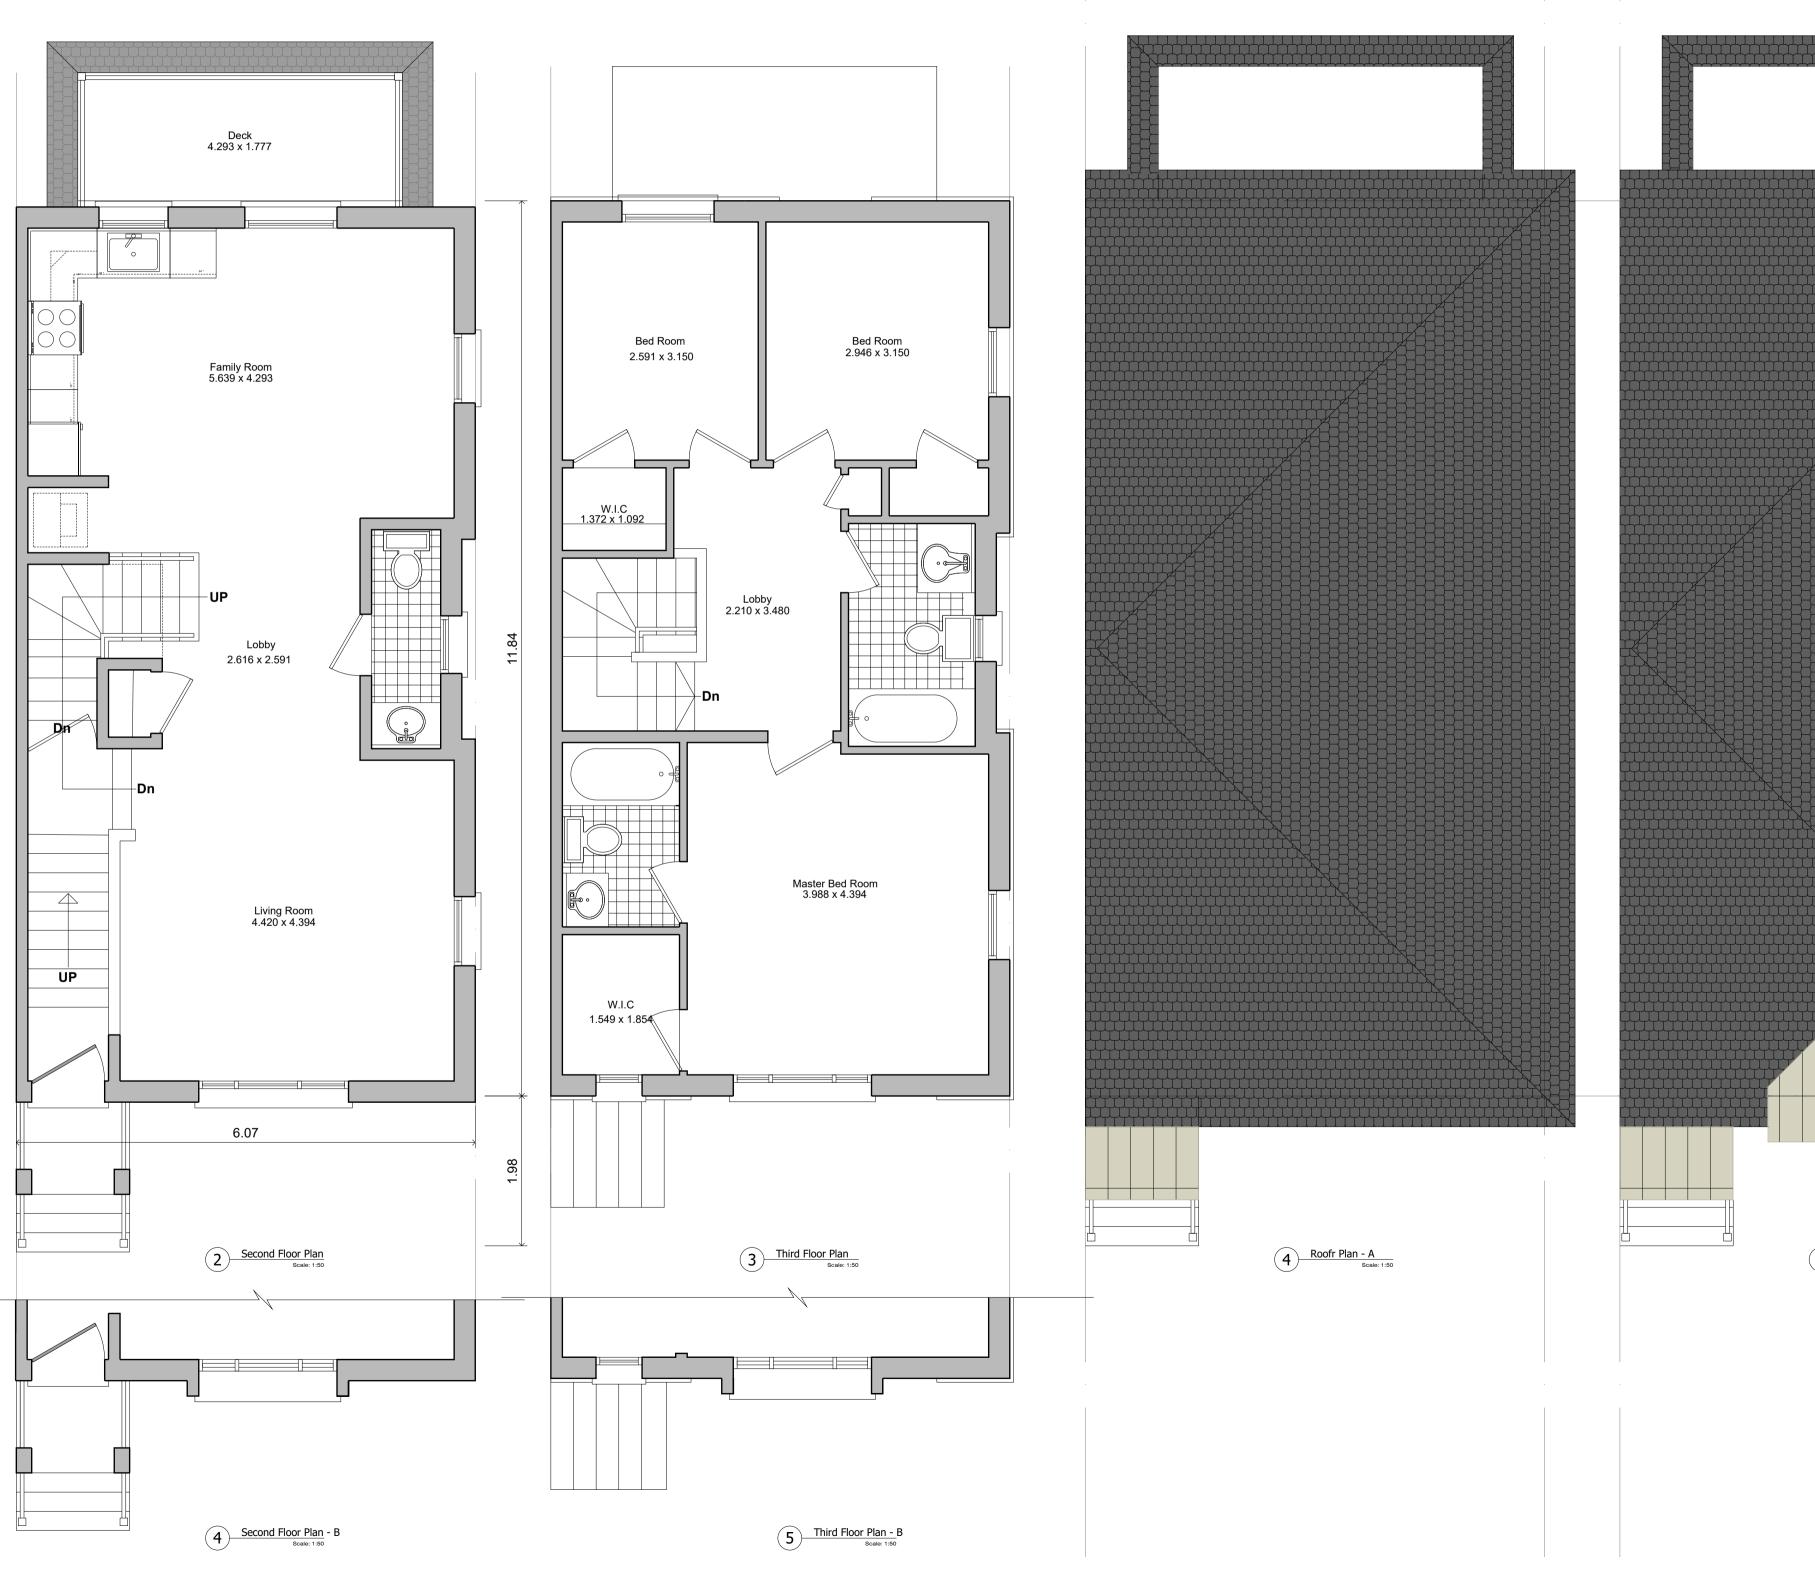

## HOUSE TYPE (1) PLANS

Scale: 1 : 50

Project No.

JUNE 2023

2022-12

Date:

Sheet: A1 - 594 X 841 PLOT DATE: A

Drawing No.

A206

5 Roof Plan - B Scale: 1:50